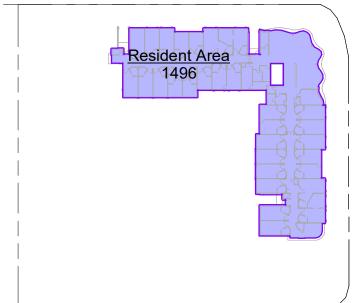

Archdetail in Brickwork - likley precast concrete rendered

Resident Area
1536

Ground 31

1:1000

Level 1

1:1000

3 Level 2-4 1:1000 4 Level 5

| GFA           |      |
|---------------|------|
| Name          | Area |
| Ground        |      |
| ВОН           | 511  |
| FOH           | 562  |
| Resident Area | 1102 |
| Services      | 69   |
| Level 1       | '    |
| Resident Area | 1536 |
| Level 2       |      |
| Resident Area | 1496 |
| Level 3       | '    |
| Resident Area | 1496 |
| Level 4       |      |
| Resident Area | 1496 |
| Level 5       |      |
| FOH           | 100  |
| Resident Area | 826  |
|               | 9193 |