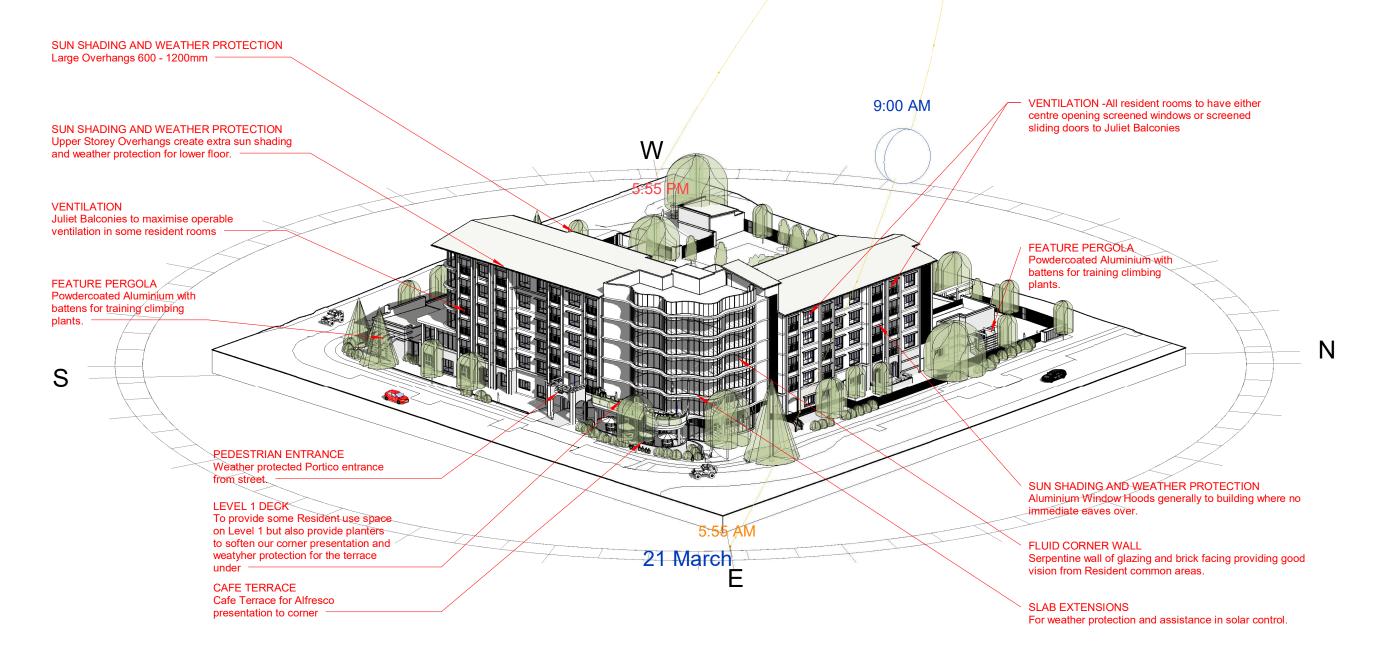

#### FLUID CORNER WALL

Serpentine wall of glazing and brick facing providing good vision from Resident common areas.

#### SLAB EXTENSIONS

For weather protection and assistance in

#### PEDESTRIAN ENTRANCE

Weather protected Portico entrance from street.

#### **PILASTERS**

Blockwork rendered pilasters either side of some window colour to be chosen to closely resemble brickwork chosen

SUN SHADING AND WEATHER PROTECTION Aluminium Window Hoods generally to building where no immediate eaves over.

#### LEVEL 1 DECK

To provide some Resident use space on Level 1 but also provide planters to soften our corner presentation and weatyher protection for the terrace under

CAFE TERRACE Cafe Terrace for Alfresco presentation to corner