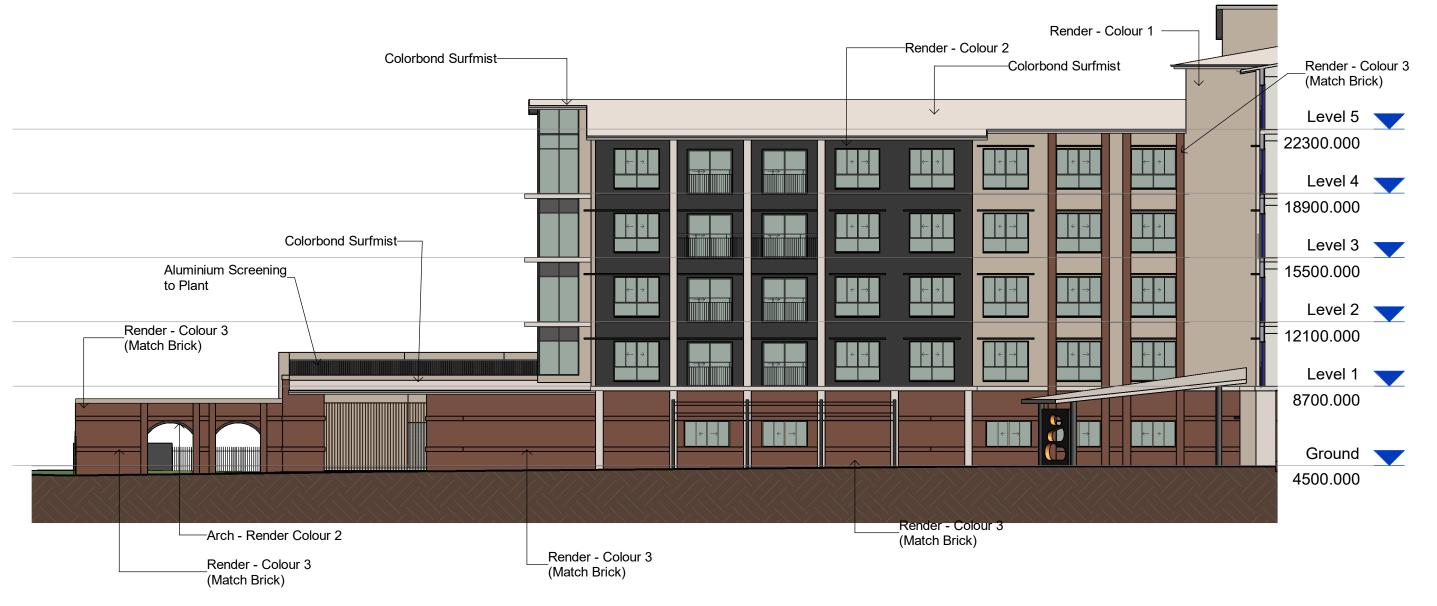

Drawing Title Macarthur Ave Elevation

Drawing Number 2391-DA-3.1 Scale 1 : 300 @ A3 orig.

The design and drawings for this project remains the copyright of MPC Architecture Pty. Ltd. ACN 637 879 228

2 December 2024