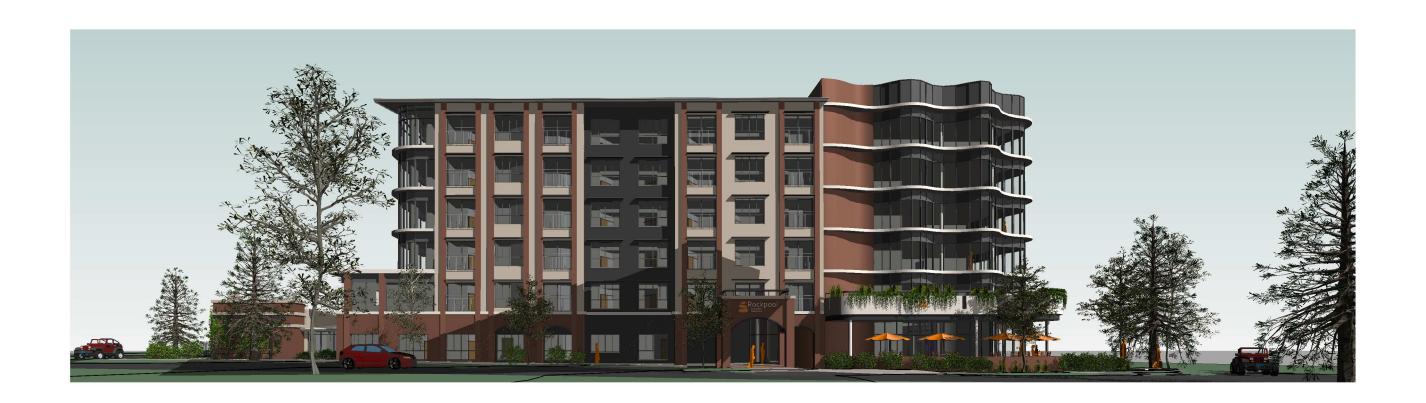

Drawing Title Karakul Road Elevation

Drawing Number 2391-DA-3.3 Scale 1 : 300 @ A3 orig.

The design and drawings for this project remains the copyright of MPC Architecture Pty. Ltd. ACN 637 879 228

PLANS AND DOCUMENTS