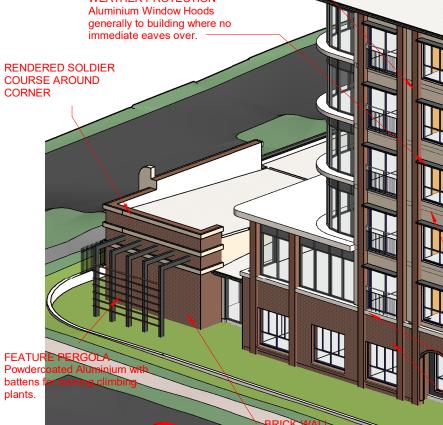

#### **PILASTERS**

Blockwork rendered pilasters either side of some window colour to be chosen to closely resemble brickwork chosen

SUN SHADING AND WEATHER PROTECTION Aluminium Window Hoods generally to building where no immediate eaves over.

**External Features Detail** Blowups - West

> RENDERED SOLDIER COURSE AROUND CORNER

RENDERED BLADE WALL

**BRICK WALL** 

**BRICK WALLS** Feature Face brick with feature soldier course banding where

SUN SHADING AND WEATHER PROTECTION **Aluminium Window Hoods** generally to building where no immediate eaves over.