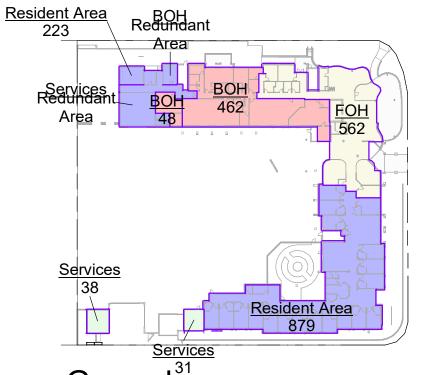

Archdetail in Brickwork - likley precast concrete rendered

Resident Area
1536

Ground 31

1:1000

Level 1

1:1000

3 Level 2-4 1:1000 4 Level 5

| GFA           |      |
|---------------|------|
| Name          | Area |
| Ground        |      |
| ВОН           | 511  |
| FOH           | 562  |
| Resident Area | 1102 |
| Services      | 69   |
| Level 1       | '    |
| Resident Area | 1536 |
| Level 2       |      |
| Resident Area | 1496 |
| Level 3       | '    |
| Resident Area | 1496 |
| Level 4       |      |
| Resident Area | 1496 |
| Level 5       |      |
| FOH           | 100  |
| Resident Area | 826  |
|               | 9193 |