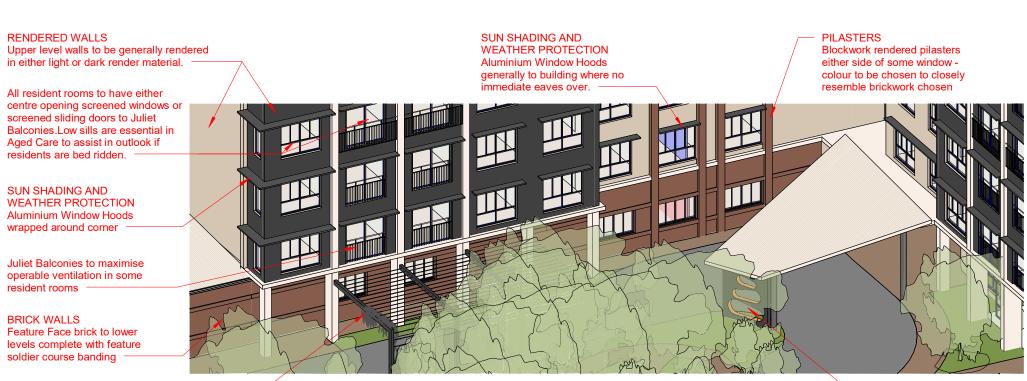

RENDERED WALLS

Upper level walls to be

generally rendered in either light or dark render

Rendered

level

**BRICK WALLS** 

SLAB EDGE EXTENSION

Feature Face brick to lower

#### **PILASTERS**

Blockwork rendered pilasters either side of some window colour to be chosen to closely resemble brickwork chosen

SUN SHADING AND WEATHER PROTECTION Aluminium Window Hoods generally to building where no immediate eaves over.