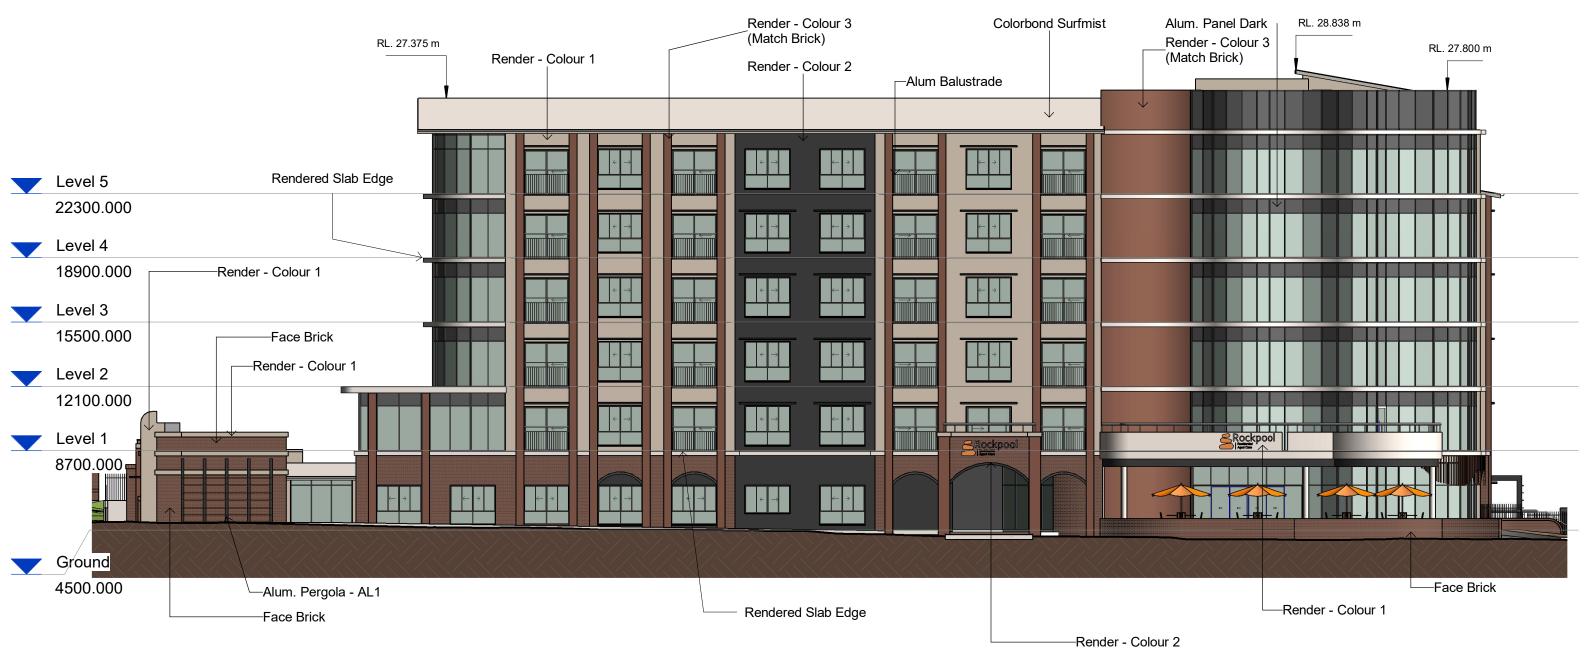

Scale 1: 200 @ A3 orig.

Angora Road - Materials

1:200

ABN 69 637 879 228 PO Box 1173, Elanora QLD 4221 Telephone (07) 5520 1134

Project

Northshore ACF

Rockpool

PLANS AND DOCUMENTS referred to in the PDA DEVELOPMENT APPROVAL

Approval no: DEV2024/1529

Date:

2 December 2024

| 4     | 18.9.24 | Further Issues Response |
|-------|---------|-------------------------|
| 3     | 25.7.24 | DA Submission           |
| 2     | 18.6.24 | Pre DA Issue            |
| 1     | 11.6.24 | Pre-Lodge 2 Issue       |
| Issue | Date    | Amendment               |

Drawing Title

Materials Elevations 2

Scale 1: 200 @ A3 orig.

The design and drawings for

1

Court NE - Materials

1:200

ABN 69 637 879 228 PO Box 1173, Elanora QLD 4221 Telephone (07) 5520 1134