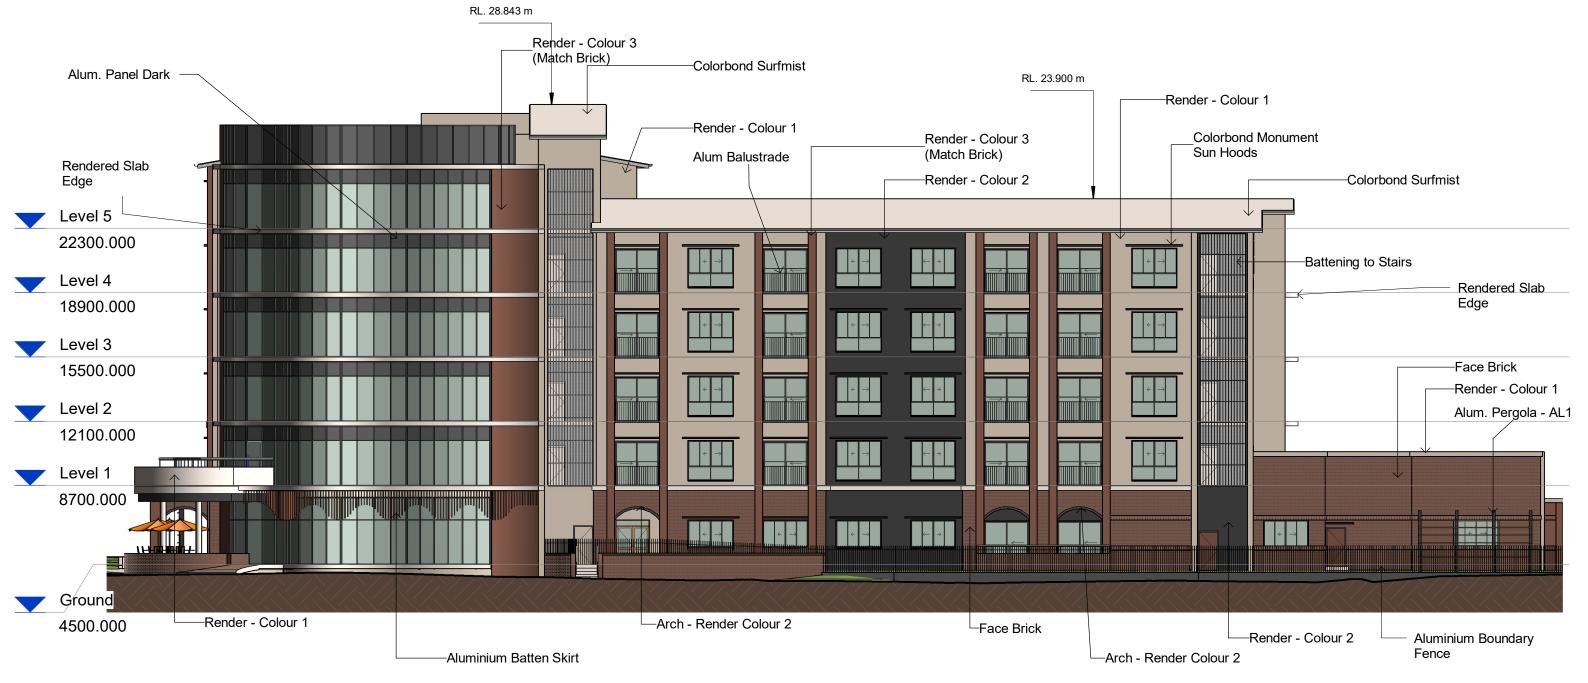

Issue Date Amendment 11.6.24 Pre-Lodge 2 Issue

Drawing Title NW Elev. - From Meighbaun @ A3 orig.

Drawing Number 2391-DA-3.4

Macarthur Ave - Materials 1:200

Further Issues Response

DA Submission

Pre DA Issue Pre-Lodge 2 Issue

ABN 69 637 879 228 PO Box 1173, Elanora QLD 4221 Telephone (07) 5520 1134

Northshore ACF

Rockpool

PLANS AND DOCUMENTS referred to in the PDA **DEVELOPMENT APPROVAL** 

Approval no: DEV2024/1529

2 December 2024

Oueensland

| 4     | 18.9.24 |
|-------|---------|
| 3     | 25.7.24 |
| 2     | 18.6.24 |
| 1     | 11.6.24 |
| Issue | Date    |
|       |         |
|       | Titl    |

Materials Elevations 1 2391-DA-4.1