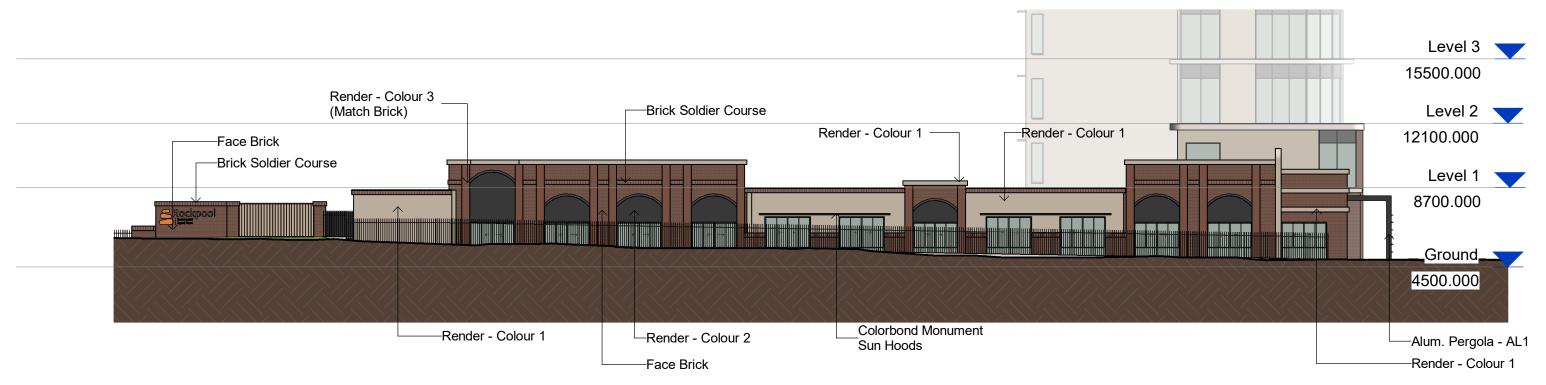

Drawing Title Angora Road Elevation

Scale 1 : 300 @ A3 orig. The design and drawings for this project remains the copyright of MPC Architecture Pty. Ltd. ACN 637 879 228

Drawing Number

2391-DA-3.2

Karakul Road 1:300