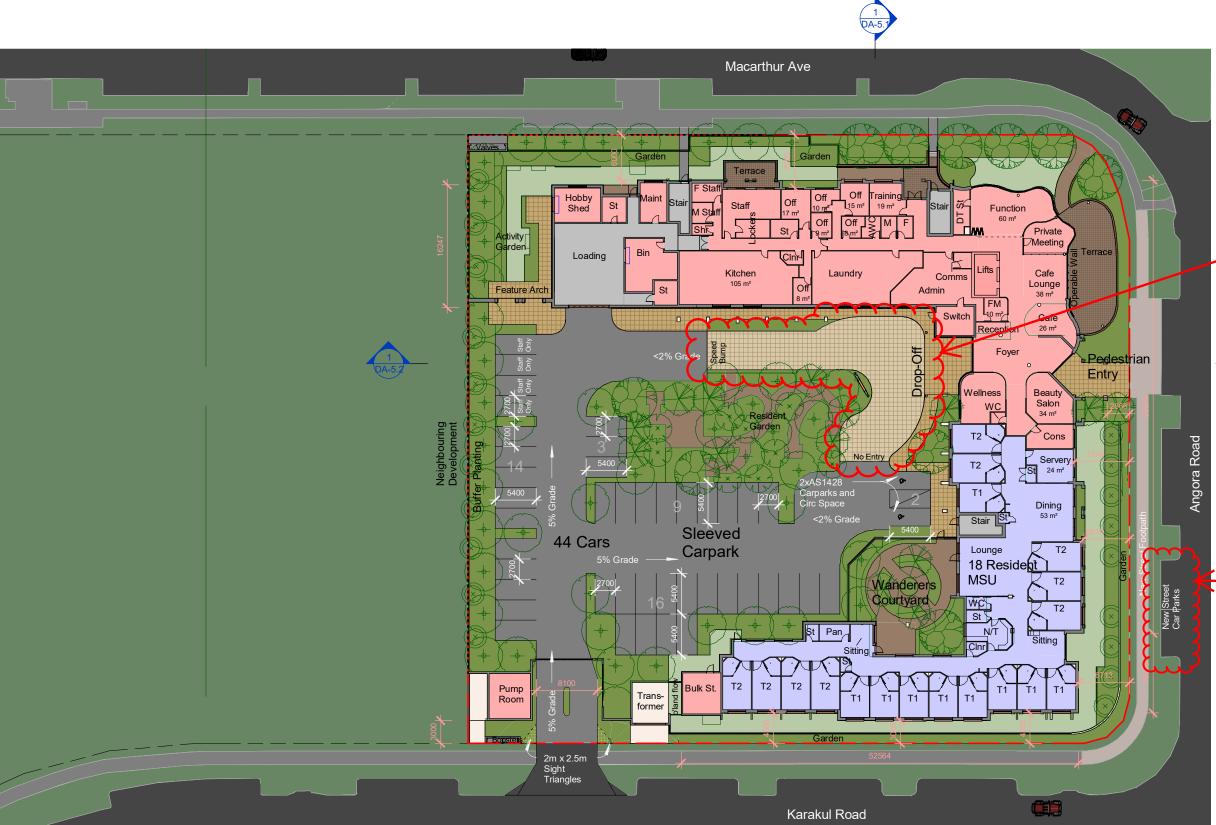

Drawing Title
Site Plan Scale 1: 750 @ A3 orig.

Drawing Number 2391-DA-1.2

PLANS AND DOCUMENTS

Approval no: DEV2024/1529

2 December 2024

referred to in the PDA **DEVELOPMENT APPROVAL** 

North

**Shared Zone** signage/delineation to be provided.

Inside corners of indented parking bays to have a min. 300mm radius - required to allow effective street sweeping/cleaning.

PO Box 1173, Elanora QLD 4221 Telephone (07) 5520 1134

Northshore ACF

Client Rockpool