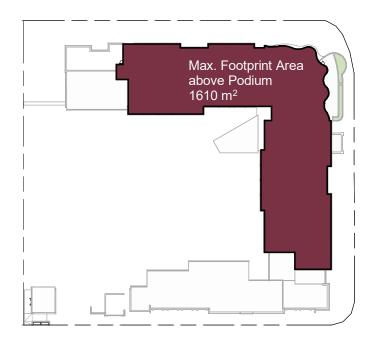

Building Footprint

1:1000

5

6 Impervious Area 1: 1000

Roof 2445m²
Anncillary 361m²
Road 1696m²
Paving 481m²
Total Impervious 4983m²

PLANS AND DOCUMENTS referred to in the PDA DEVELOPMENT APPROVAL

Approval no: DEV2024/1529