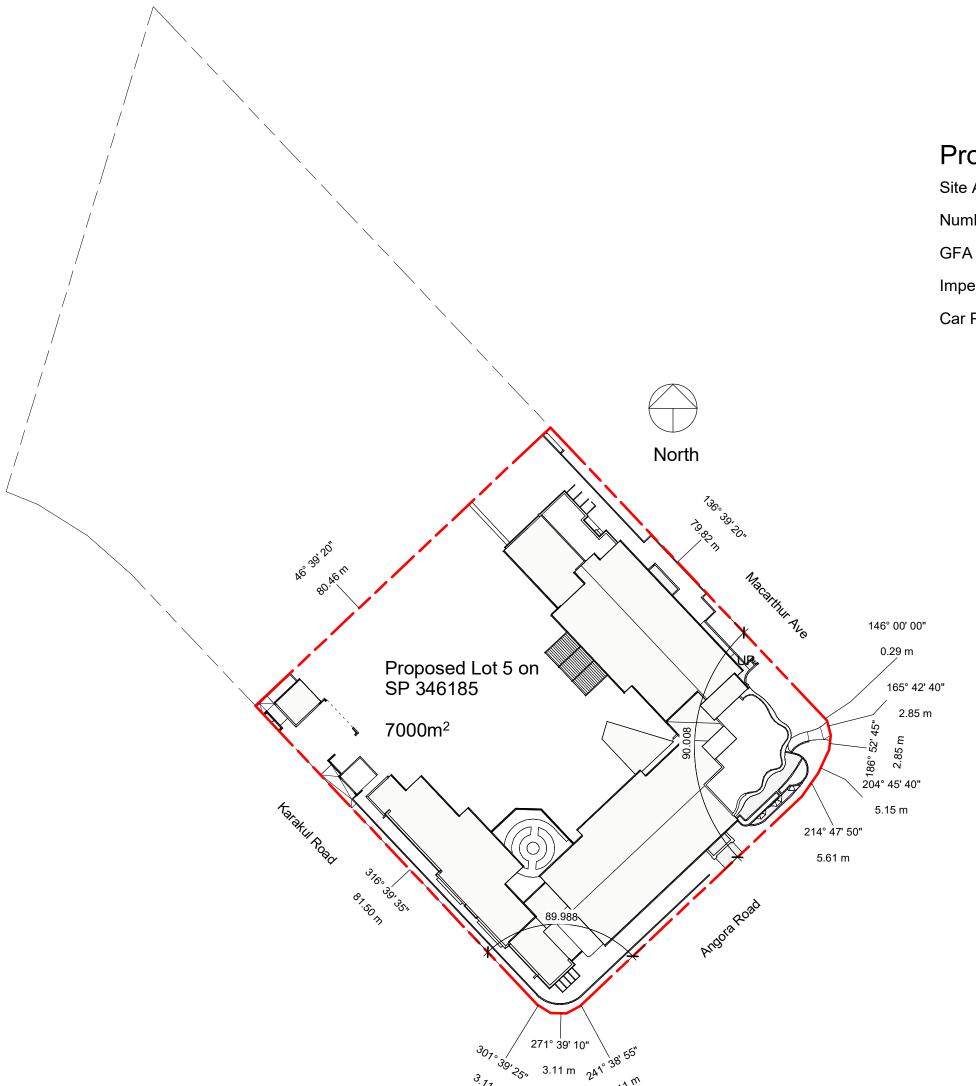

## Project Data

Site Area 7000 m<sup>2</sup>

Number of Residents 153

9193 m<sup>2</sup>

4983 m<sup>2</sup> Impervious Area

Car Parks 44

ABN 69 637 879 228 PO Box 1173, Elanora QLD 4221 Telephone (07) 5520 1134