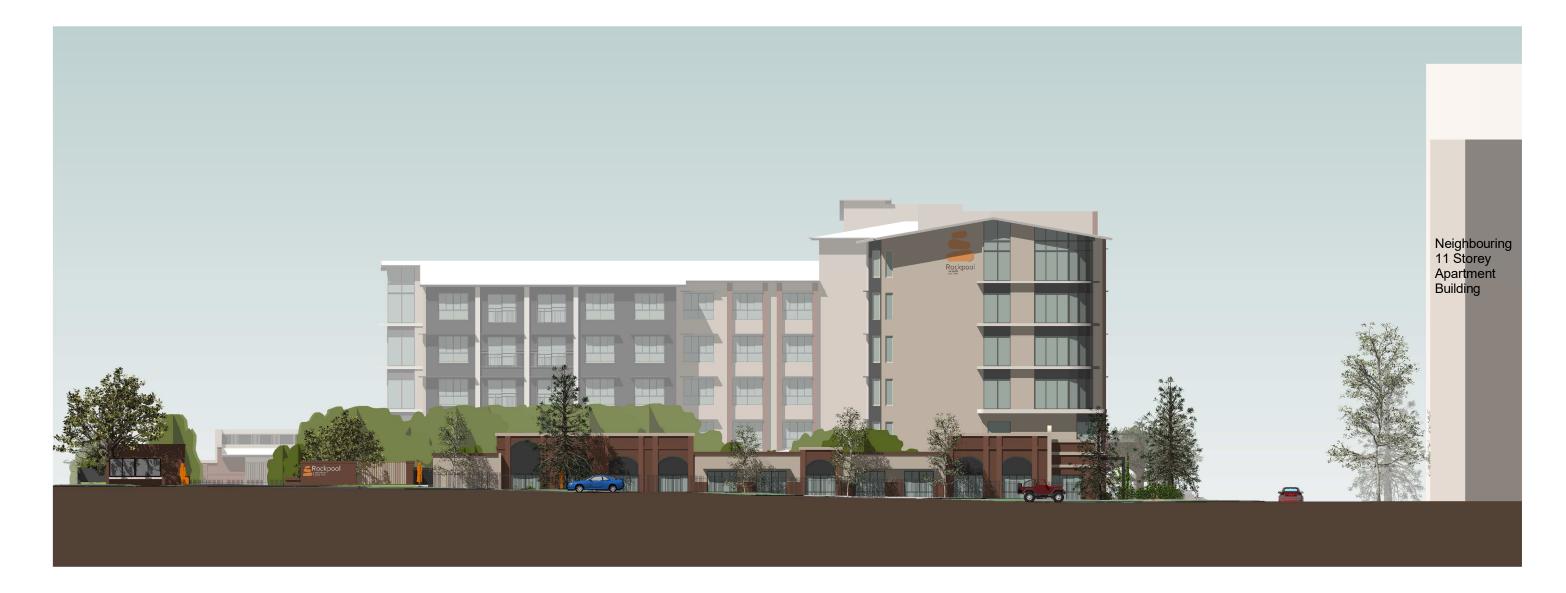

Angora Road 1:300

ABN 69 637 879 228 PO Box 1173, Elanora QLD 4221 Telephone (07) 5520 1134

Project Northshore ACF

Client Rockpool

PLANS AND DOCUMENTS referred to in the PDA **DEVELOPMENT APPROVAL** 

Approval no: DEV2024/1529

2 December 2024

| 5     | 18.9.24 | Further Issues Response |
|-------|---------|-------------------------|
| 4     |         |                         |
| 4     | 25.7.24 | DA Submission           |
| 3     | 18.6.24 | Pre DA Issue            |
| 2     | 11.6.24 | Pre-Lodge 2 Issue       |
| 1     | 3.5.24  | Prelim 1                |
| Issue | Date    | Amendment               |

Drawing Title Angora Road Elevation

Scale 1 : 300 @ A3 orig. The design and drawings for this project remains the copyright of MPC Architecture Pty. Ltd. ACN 637 879 228

Drawing Number

2391-DA-3.2

Karakul Road 1:300