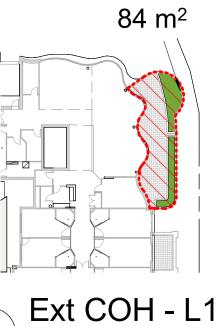

# **Total Communal**

**External Ground** 1407 m<sup>2</sup> External L1 84 m<sup>2</sup> Internal 1138 m<sup>2</sup>

2629 m<sup>2</sup>

Open Space

Total

PLANS AND DOCUMENTS referred to in the PDA DEVELOPMENT APPROVAL