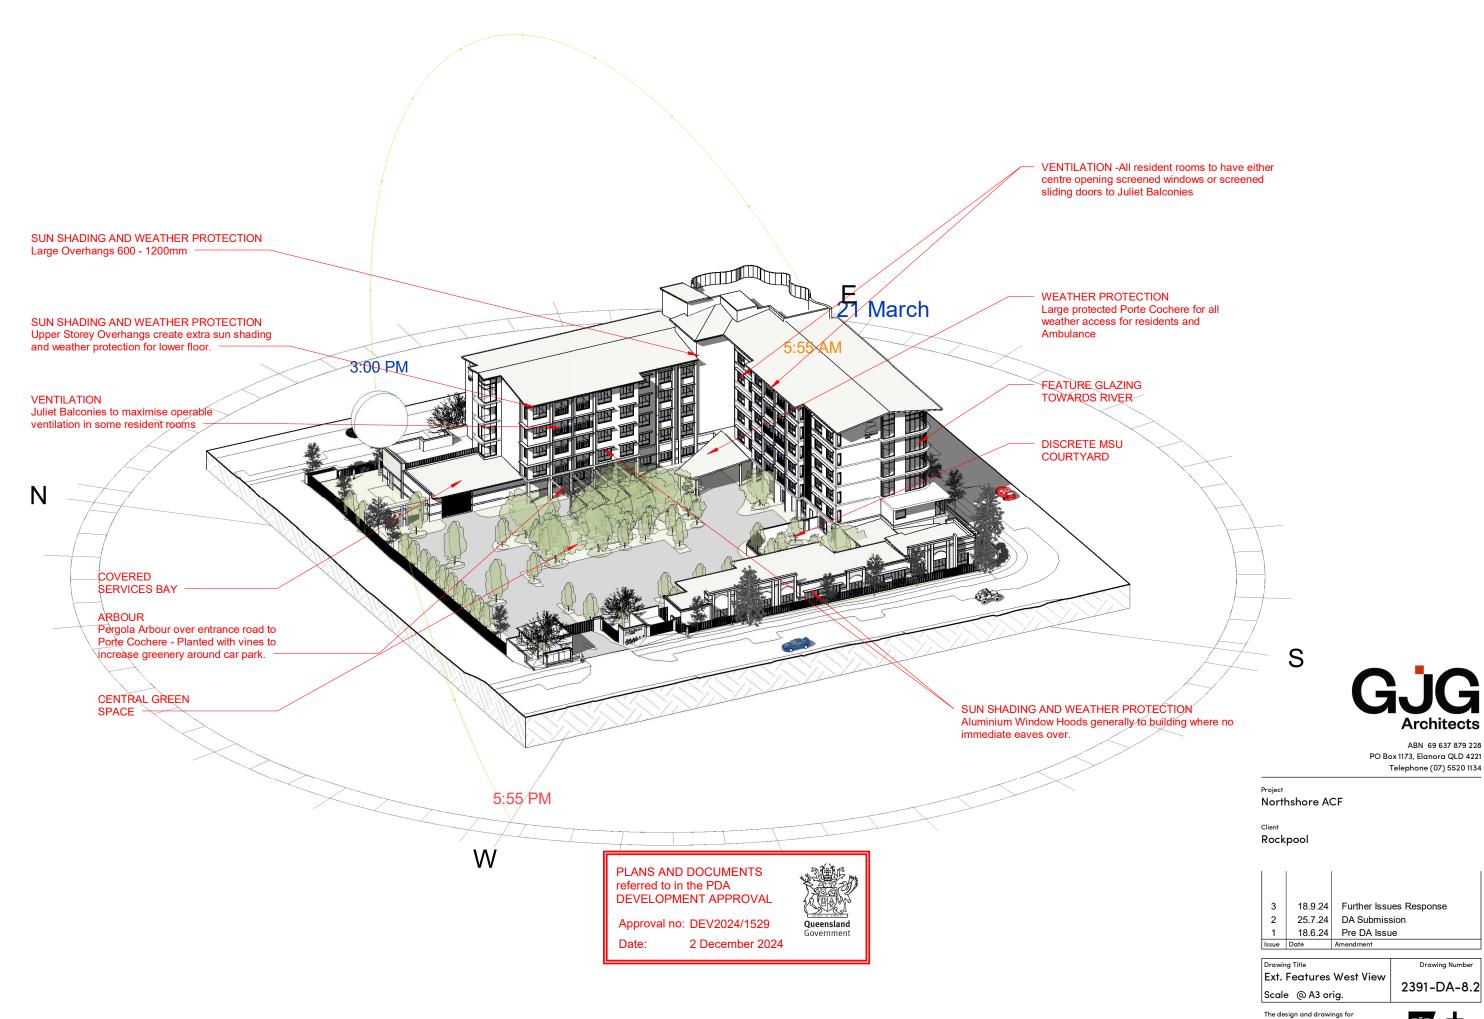

Drawing Title
Ext. Features East View
Scale @ A3 orig.

2391-DA-8.1

Member Australian Institute of Architects

this project remains the copyright of MPC Architecture Pty. Ltd. ACN 637 879 228 PLANS AND DOCUMENTS referred to in the PDA **DEVELOPMENT APPROVAL**  Oueensland

Approval no: DEV2024/1529

2 December 2024

Powder

battens plants.