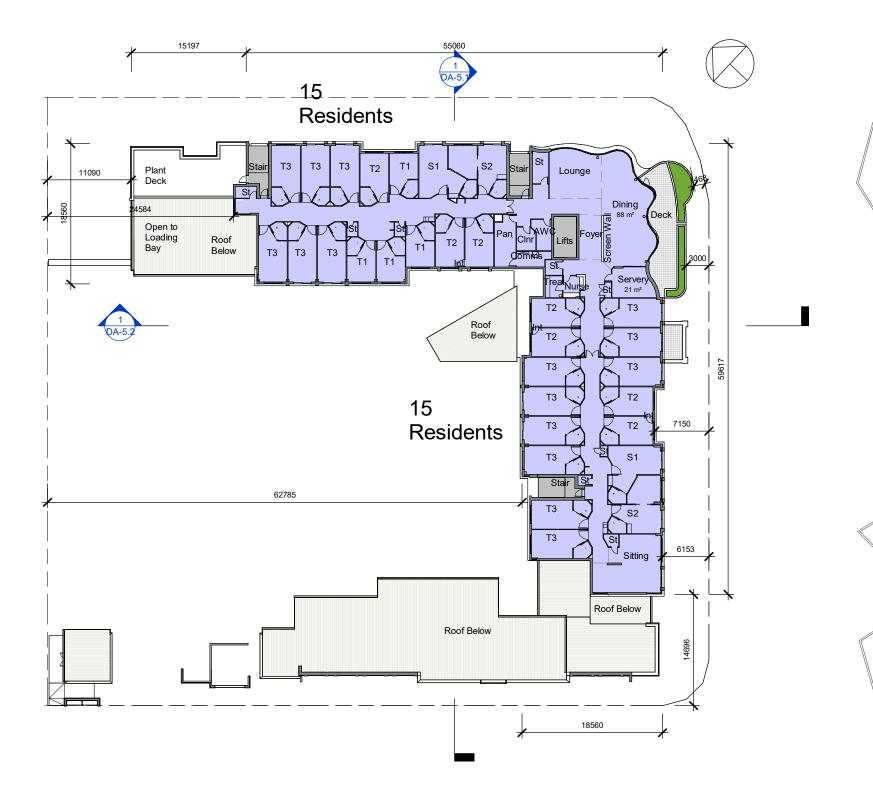

Drawing Title
Ground Floor

Drawing Number 2391-DA-2.1

The design and drawings for

Scale 1:500 @ A3 orig.

this project remains the copyright of MPC Architecture Pty. Ltd. ACN 637 879 228

PLANS AND DOCUMENTS referred to in the PDA DEVELOPMENT APPROVAL