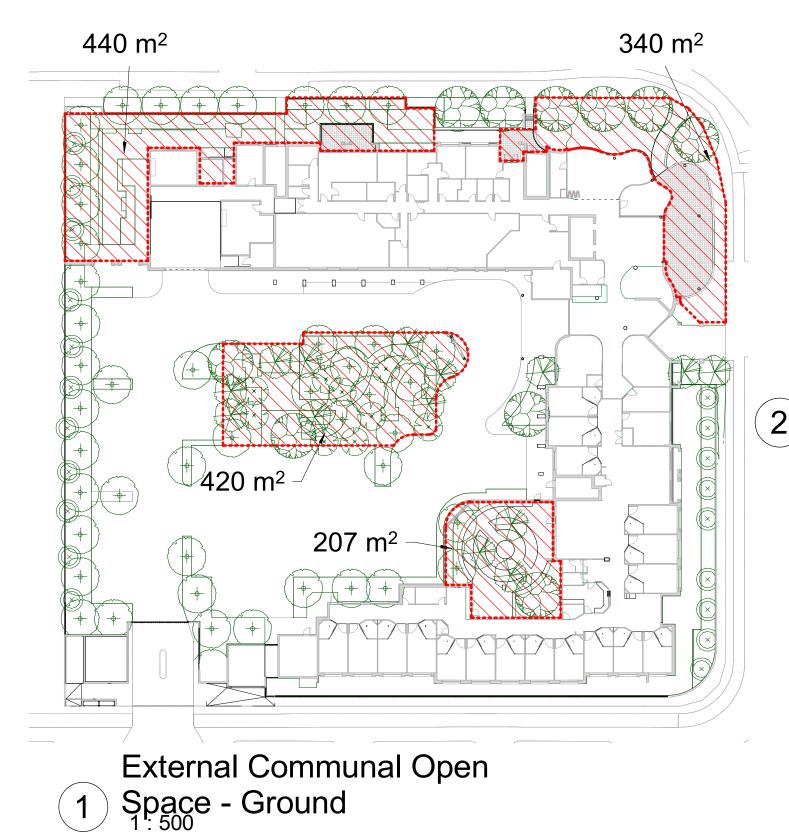

# **Total Communal**

**External Ground** 1407 m<sup>2</sup> External L1 84 m<sup>2</sup> Internal 1138 m<sup>2</sup>

2629 m<sup>2</sup>

Open Space

Total

PLANS AND DOCUMENTS referred to in the PDA DEVELOPMENT APPROVAL