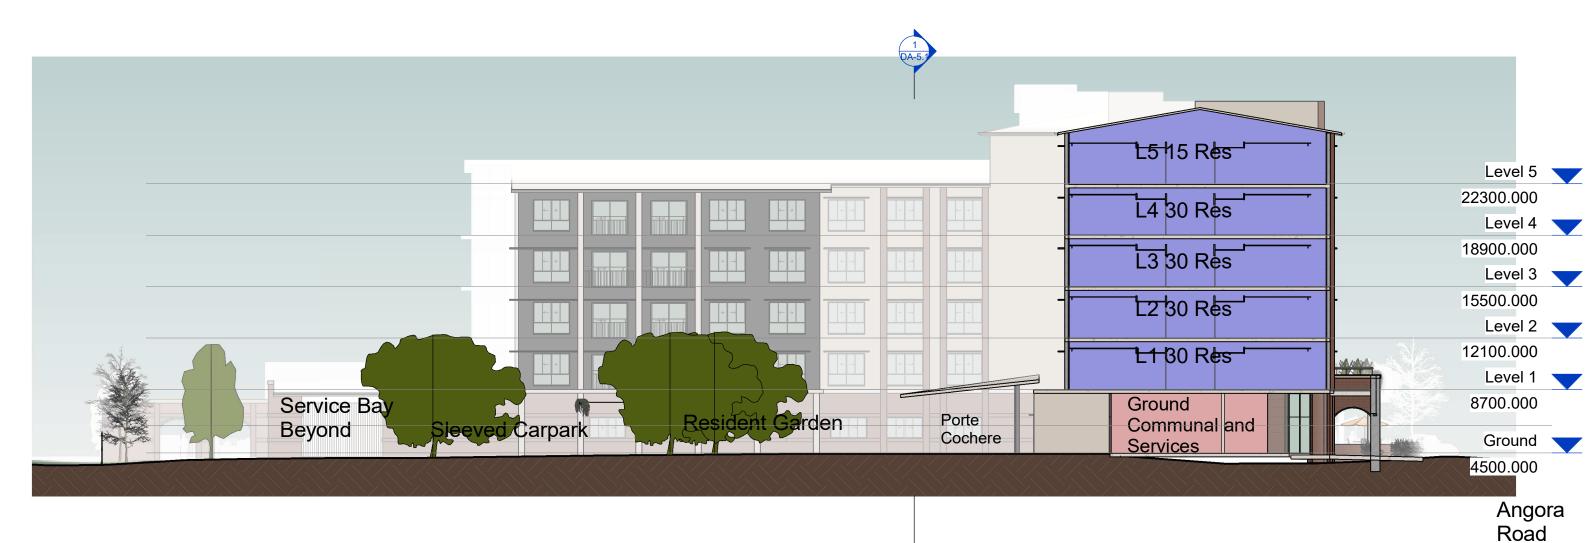

Drawing Title Explanatory Section 2

Drawing Number 2391-DA-5.2 Scale 1: 250 @ A3 orig.

PLANS AND DOCUMENTS referred to in the PDA
DEVELOPMENT APPROVAL

Approval no: DEV2024/1529

2 December 2024

ABN 69 637 879 228 PO Box 1173, Elanora QLD 4221 Telephone (07) 5520 1134