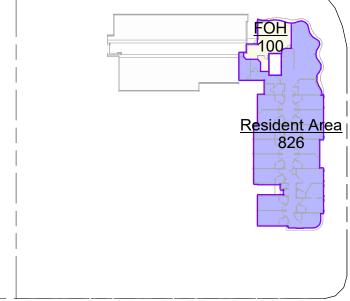

Archdetail in Brickwork - likley precast concrete rendered

Resident Area
1536

Ground 31

1:1000

Level 1

1:1000

3 Level 2-4 1:1000 4 Level 5

| GFA           |      |
|---------------|------|
| Name          | Area |
| Ground        |      |
| ВОН           | 511  |
| FOH           | 562  |
| Resident Area | 1102 |
| Services      | 69   |
| Level 1       | '    |
| Resident Area | 1536 |
| Level 2       |      |
| Resident Area | 1496 |
| Level 3       | '    |
| Resident Area | 1496 |
| Level 4       |      |
| Resident Area | 1496 |
| Level 5       |      |
| FOH           | 100  |
| Resident Area | 826  |
|               | 9193 |