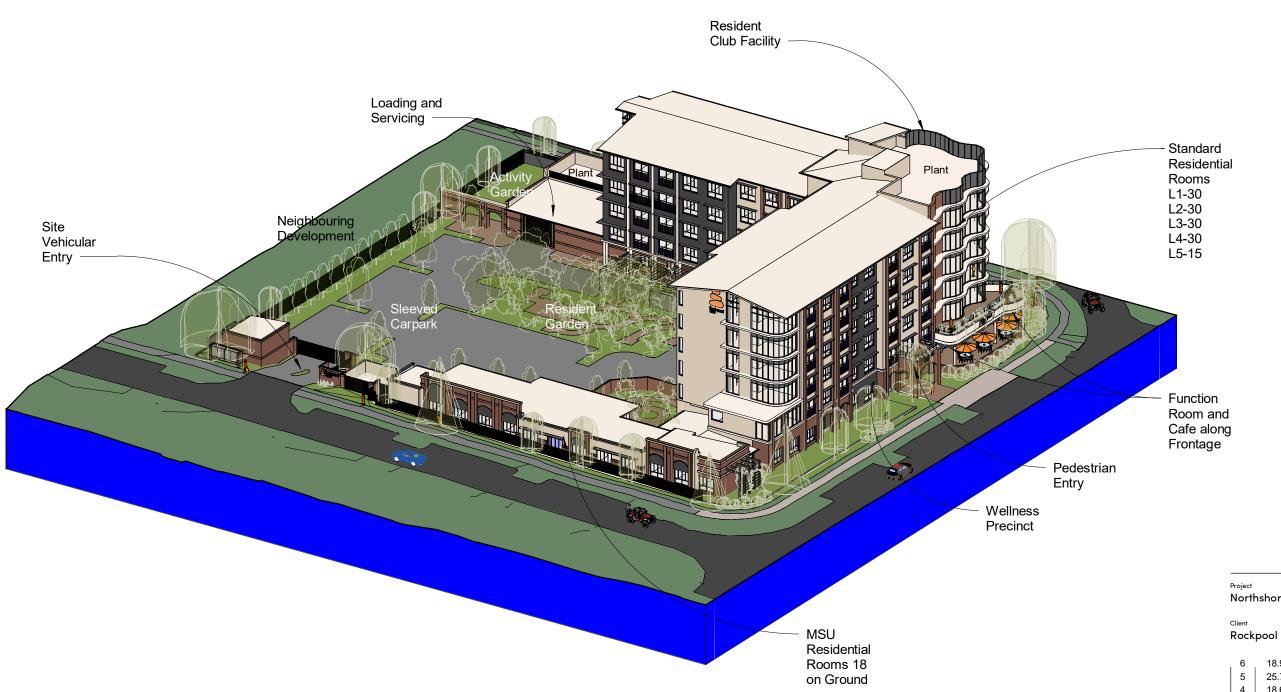

Drawing Title
Massing Model

Drawing Number 2391-DA-6.1 Scale @ A3 orig.

ABN 69 637 879 228 PO Box 1173, Elanora QLD 4221 Telephone (07) 5520 1134

Project Northshore ACF

Client Rockpool

PLANS AND DOCUMENTS referred to in the PDA DEVELOPMENT APPROVAL

## Project Data

Site Area 7000 m<sup>2</sup>

Number of Residents 153

9193 m<sup>2</sup>

4983 m<sup>2</sup> Impervious Area

Car Parks 44

ABN 69 637 879 228 PO Box 1173, Elanora QLD 4221 Telephone (07) 5520 1134

### Proposed Unit Type Breakup

|    | Total | T1 | T2 | Т3 | S1 | S2 |
|----|-------|----|----|----|----|----|
| GF | 18    | 10 | 8  | 0  | 0  | 0  |
| L1 | 30    | 4  | 7  | 15 | 2  | 2  |
| L2 | 30    | 4  | 7  | 15 | 2  | 2  |
| L3 | 30    | 4  | 7  | 15 | 2  | 2  |
| L4 | 30    | 4  | 7  | 15 | 2  | 2  |
| L5 | 15    | 0  | 4  | 9  | 1  | 1  |
|    | 153   | 26 | 40 | 69 | 9  | 9  |