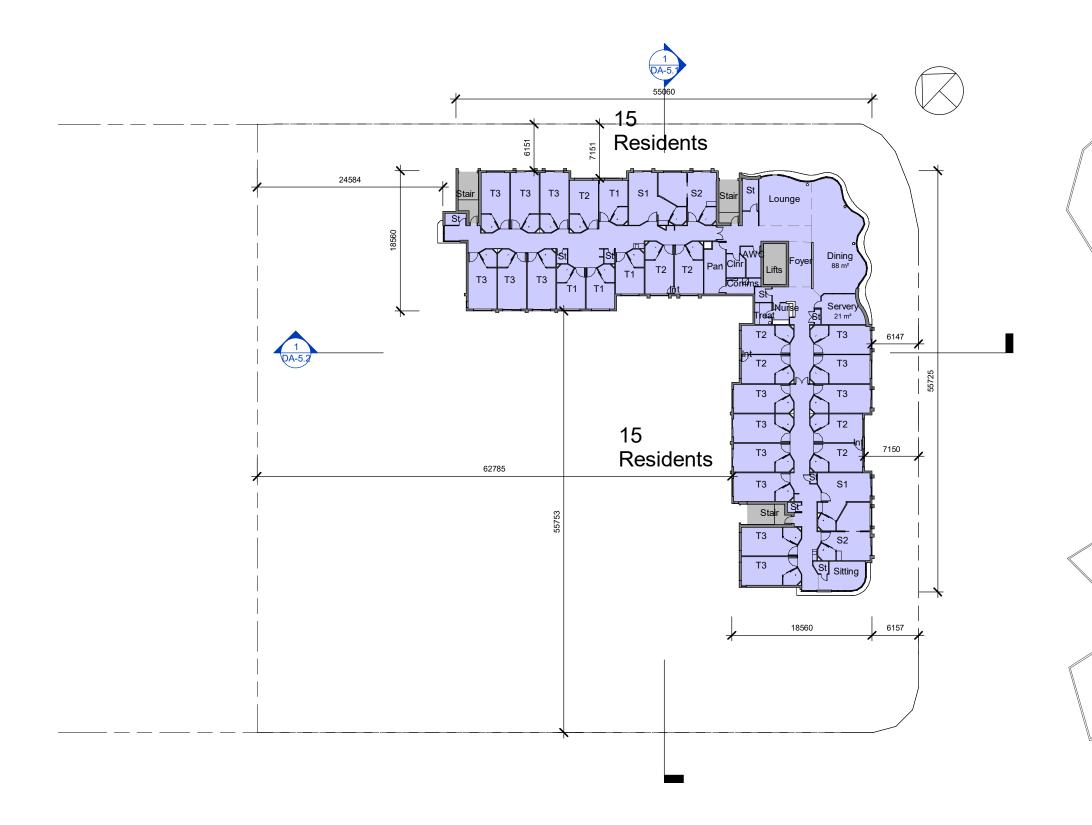

Drawing Title Level 1

2391-DA-2.2 Scale 1:500 @ A3 orig.

The design and drawings for this project remains the copyright of MPC Architecture Pty. Ltd. ACN 637 879 228

Drawing Number

PLANS AND DOCUMENTS referred to in the PDA DEVELOPMENT APPROVAL

2 December 2024

ABN 69 637 879 228

PO Box 1173, Elanora QLD 4221 Telephone (07) 5520 1134

Project Northshore ACF

Client Rockpool

| 5     | 18.9.24 | Further Issues Response |
|-------|---------|-------------------------|
| 4     | 25.7.24 | DA Submission           |
| 3     | 18.6.24 | Pre DA Issue            |
| 2     | 11.6.24 | Pre-Lodge 2 Issue       |
| 1     | 3.5.24  | Prelim 1                |
| Issue | Date    | Amendment               |