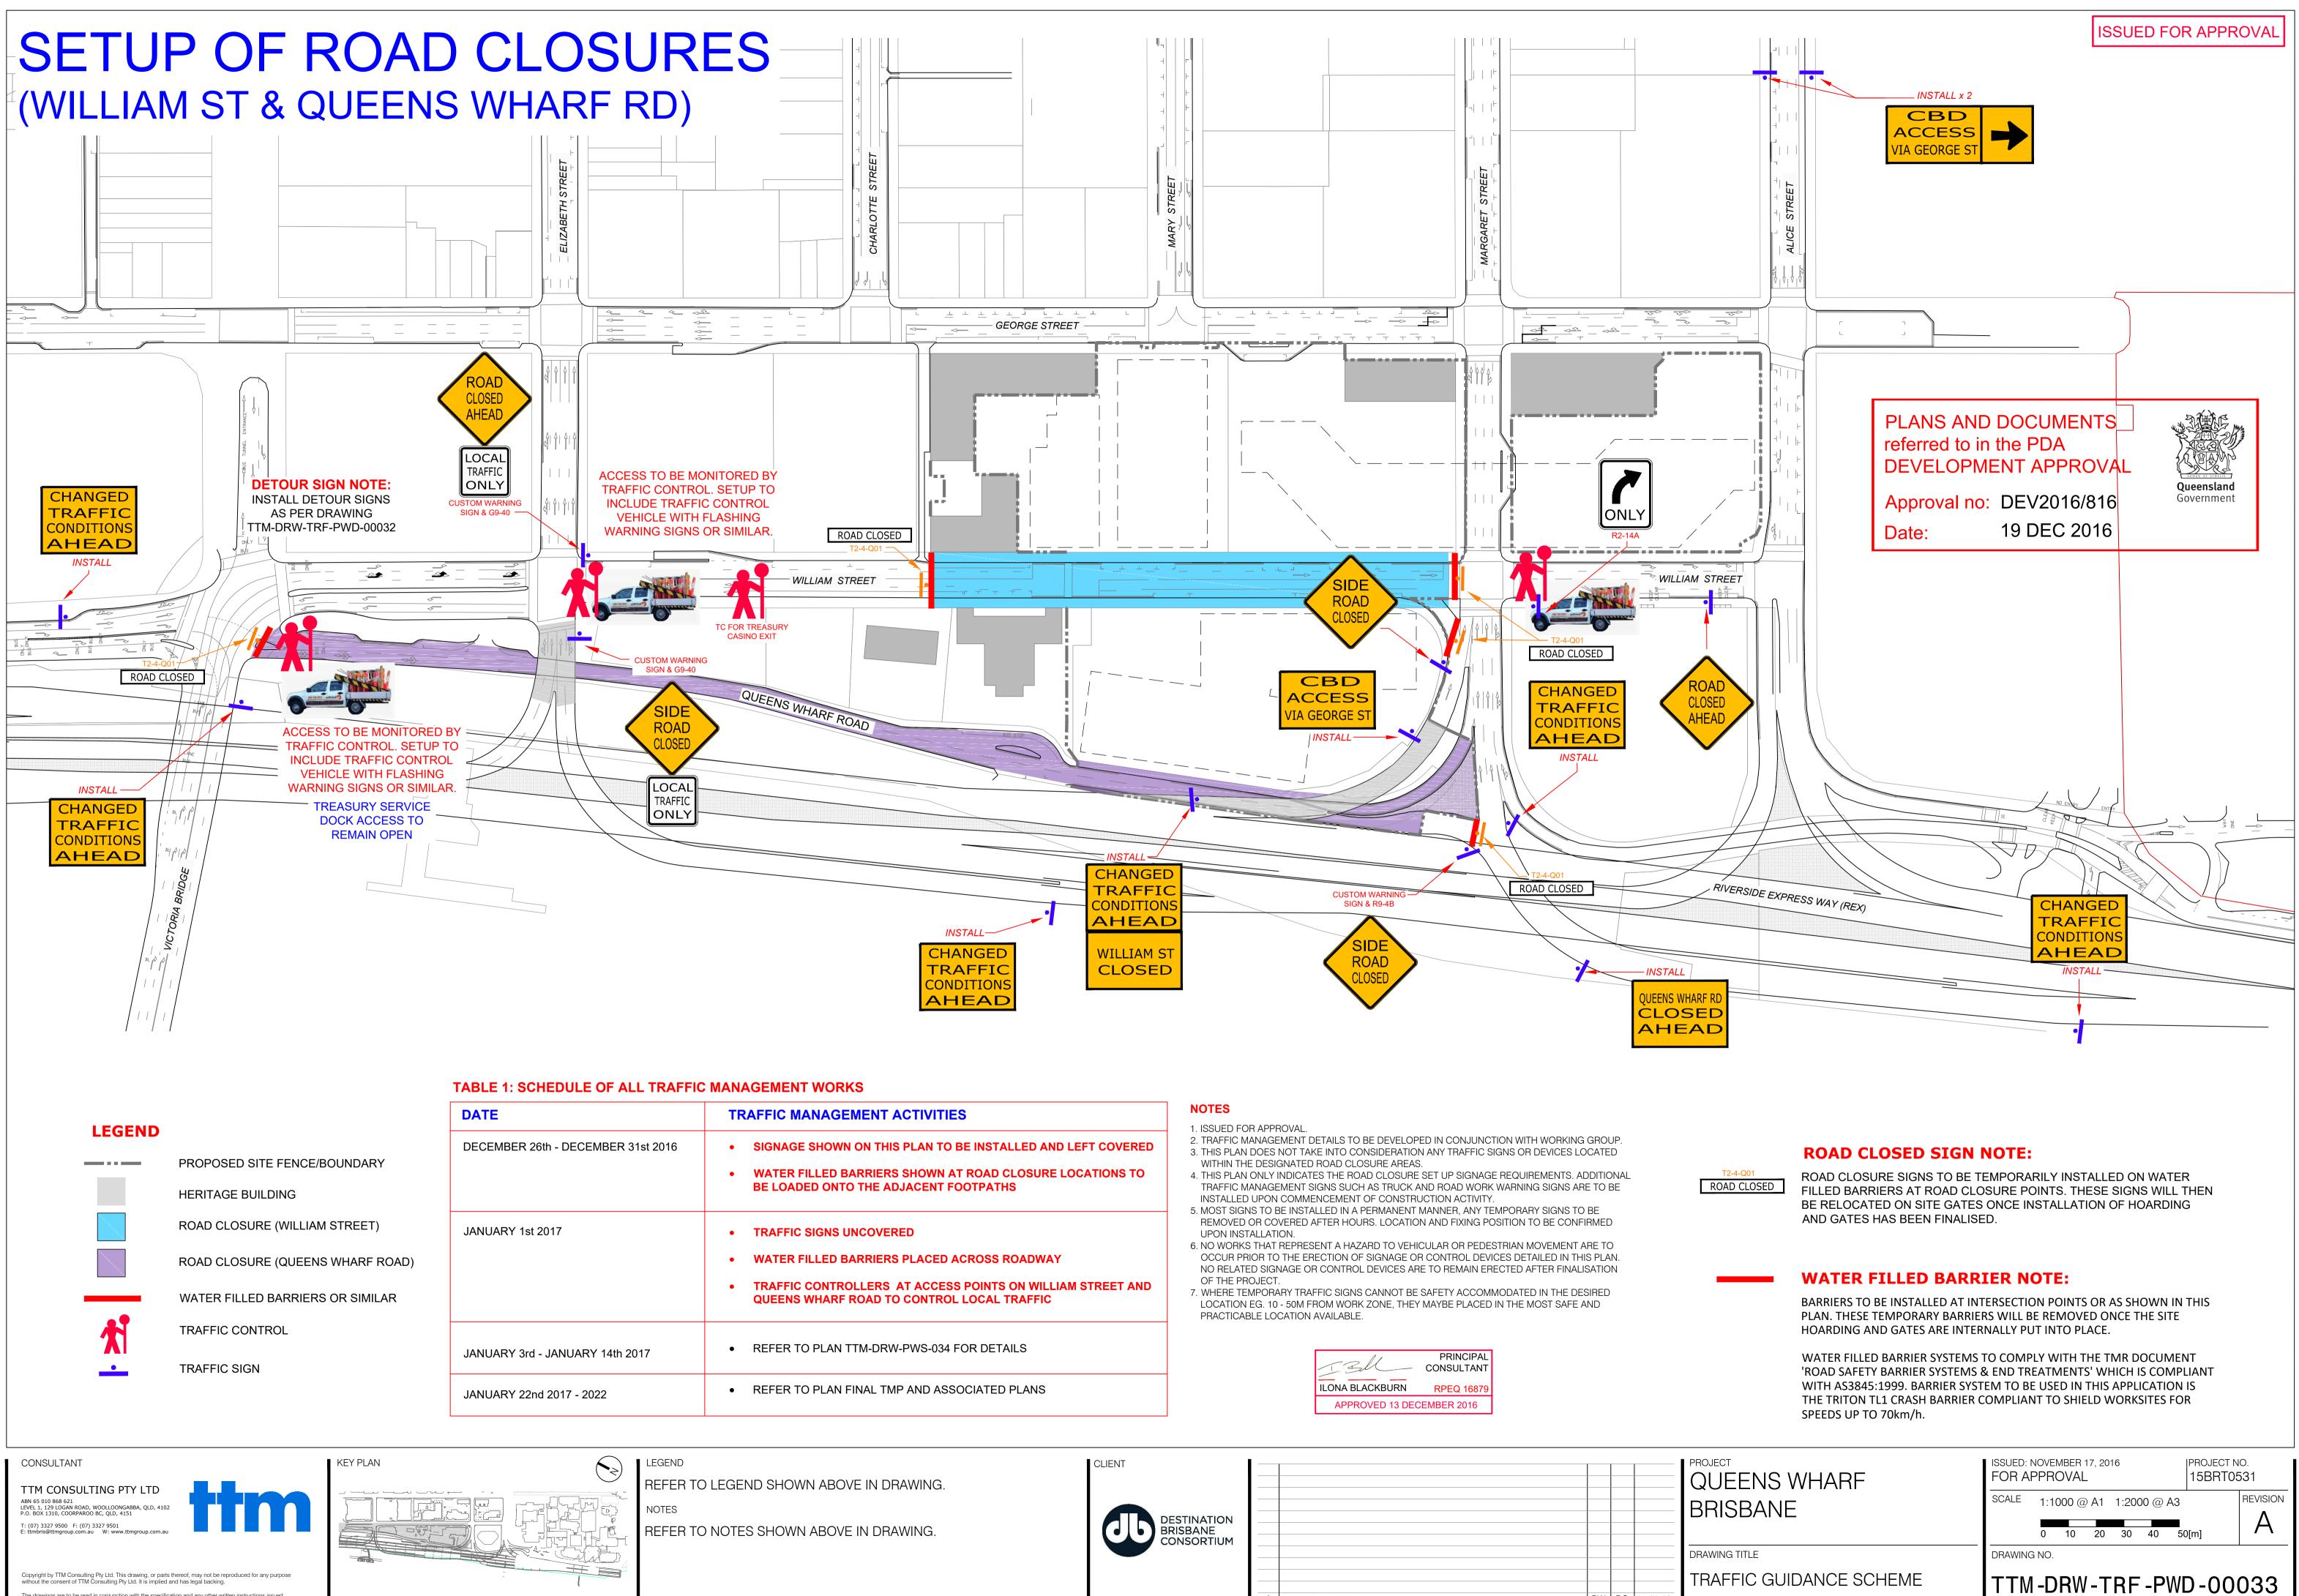

nstallation/ construction.

| DATE                               | TR | AFFIC MANAGEME                         |
|------------------------------------|----|----------------------------------------|
| DECEMBER 26th - DECEMBER 31st 2016 | •  | SIGNAGE SHOWN ON                       |
|                                    | •  | WATER FILLED BARF<br>BE LOADED ONTO TH |
| JANUARY 1st 2017                   | •  | TRAFFIC SIGNS UNC                      |
|                                    | •  | WATER FILLED BARF                      |
|                                    | •  | TRAFFIC CONTROLL                       |
| JANUARY 3rd - JANUARY 14th 2017    | •  | REFER TO PLAN TTM                      |
| JANUARY 22nd 2017 - 2022           | •  | REFER TO PLAN FINA                     |

OF LONG TERM ROAD CLOSURES