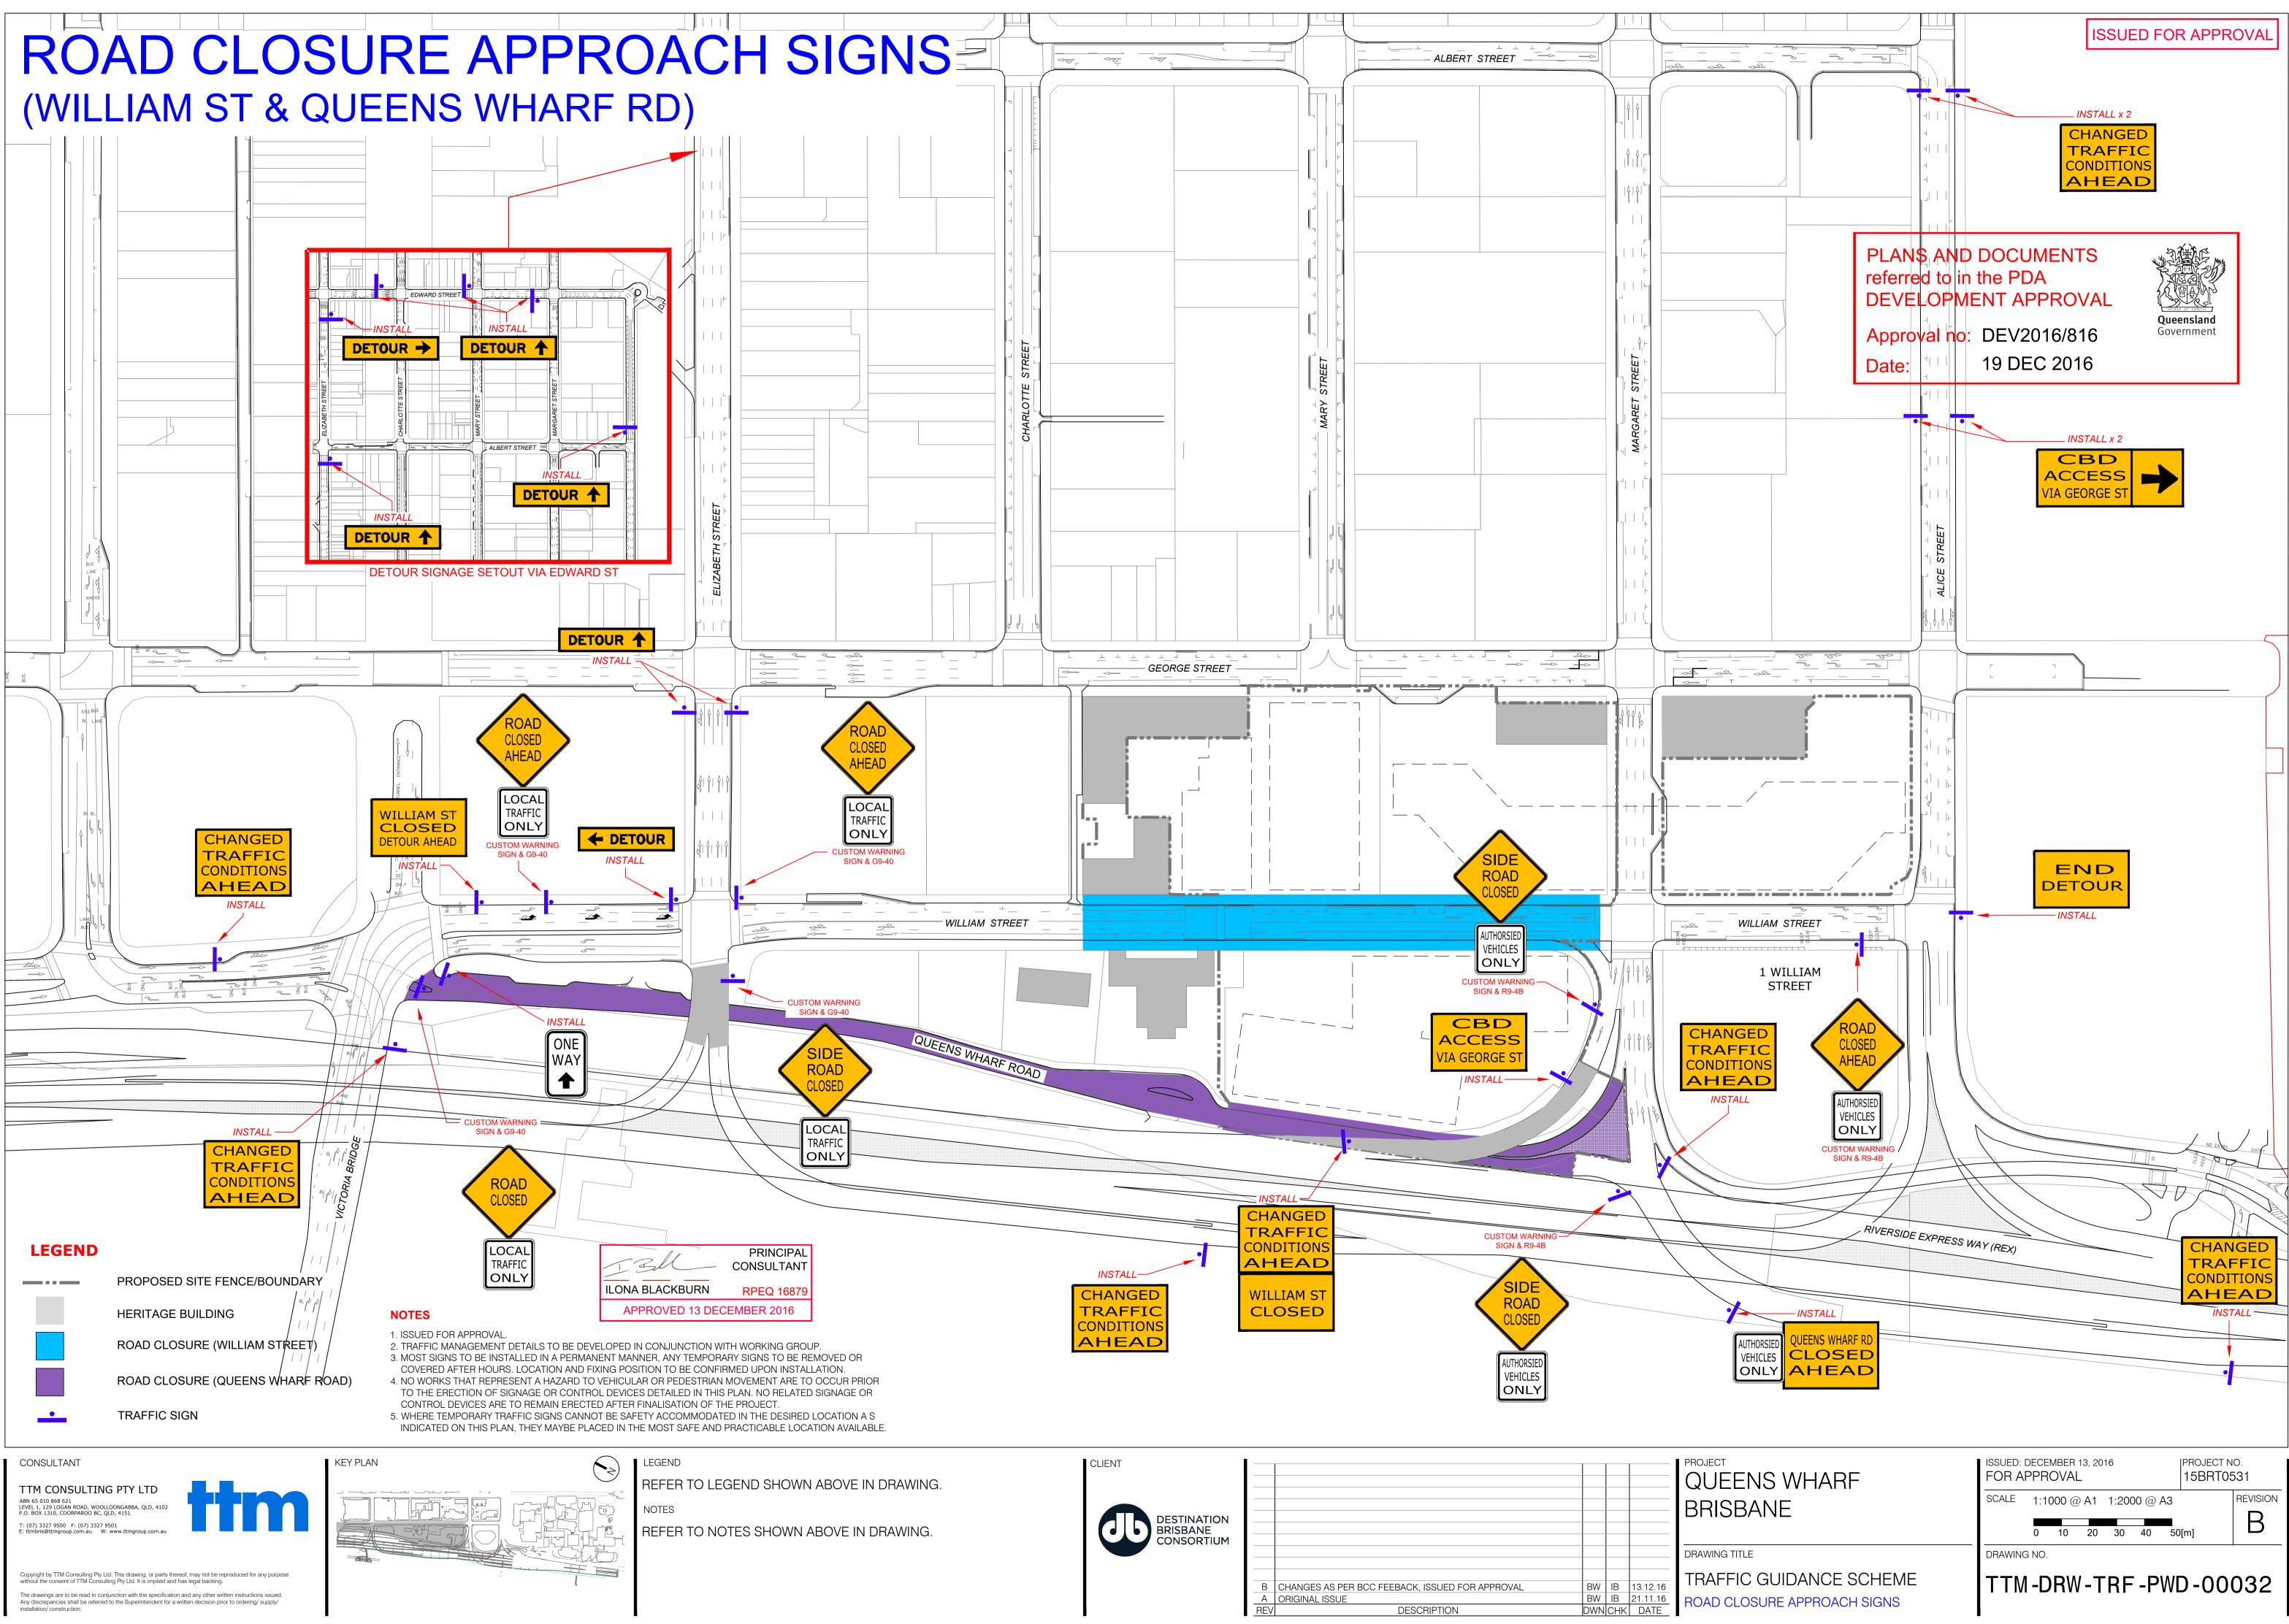

|  |  |  |  |  |
|                               |                                                                                                                                      |  |  |  |  |  |
| T.B.K                         | PRINCIPAL<br>CONSULTANT                                                                                                              |  |  |  |  |  |
| ILONA BLACKBURN RPEQ 16879    |                                                                                                                                      |  |  |  |  |  |
|                               |                                                                                                                                      |  |  |  |  |  |



nstallation/ construction.





| DATE                               | TR | AFFIC MANAGEME                         |
|------------------------------------|----|----------------------------------------|
| DECEMBER 26th - DECEMBER 31st 2016 | •  | SIGNAGE SHOWN ON                       |
|                                    | •  | WATER FILLED BARF<br>BE LOADED ONTO TH |
| JANUARY 1st 2017                   | •  | TRAFFIC SIGNS UNC                      |
|                                    | •  | WATER FILLED BARF                      |
|                                    | •  | TRAFFIC CONTROLL                       |
| JANUARY 3rd - JANUARY 14th 2017    | •  | REFER TO PLAN TTM                      |
| JANUARY 22nd 2017 - 2022           | •  | REFER TO PLAN FINA                     |





The drawings are to be rea