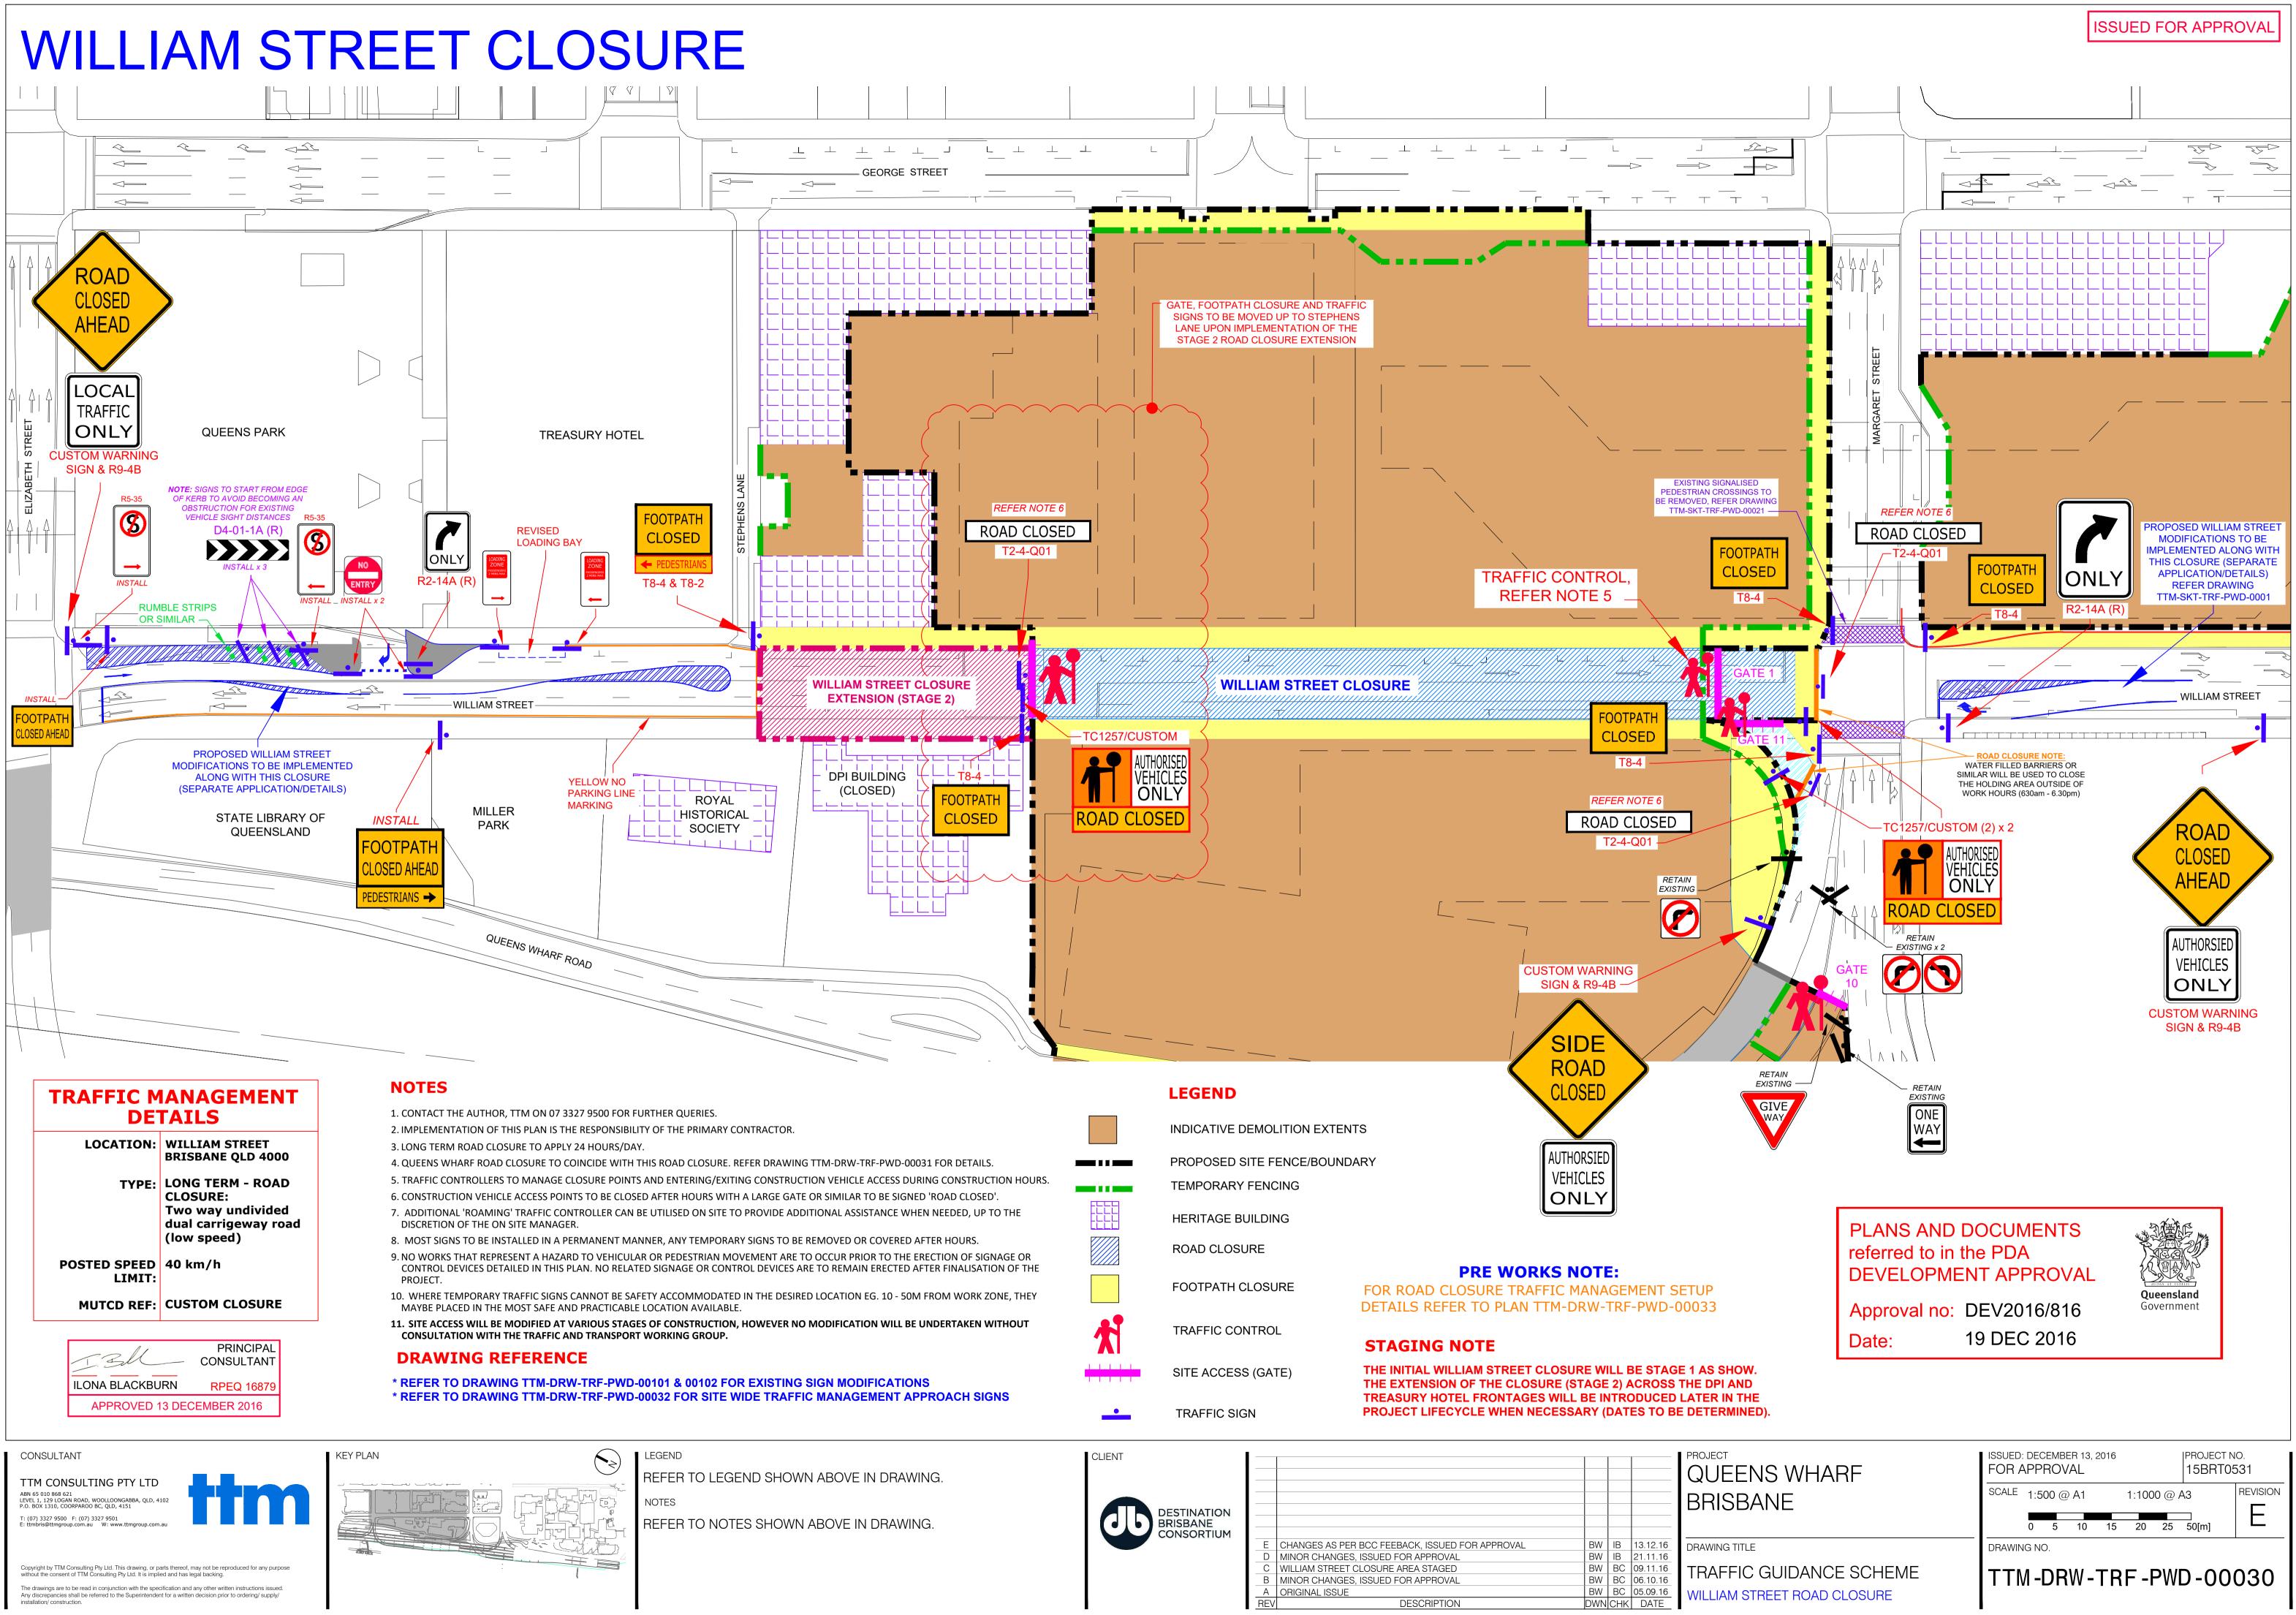

|     |                                                 |     |     |          | PROJECT<br>QUEE<br>BRISB |
|-----|-------------------------------------------------|-----|-----|----------|--------------------------|
| Е   | CHANGES AS PER BCC FEEBACK, ISSUED FOR APPROVAL | BW  | IB  | 13.12.16 | DRAWING TITI             |
| D   | MINOR CHANGES, ISSUED FOR APPROVAL              | BW  | IB  | 21.11.16 |                          |
| С   | WILLIAM STREET CLOSURE AREA STAGED              | BW  | BC  | 09.11.16 | TRAFFIC                  |
| В   | MINOR CHANGES, ISSUED FOR APPROVAL              | BW  | BC  | 06.10.16 |                          |
| Α   | ORIGINAL ISSUE                                  | BW  | BC  | 05.09.16 | WILLIAM S                |
| REV | DESCRIPTION                                     | DWN | СНК | DATE     |                          |