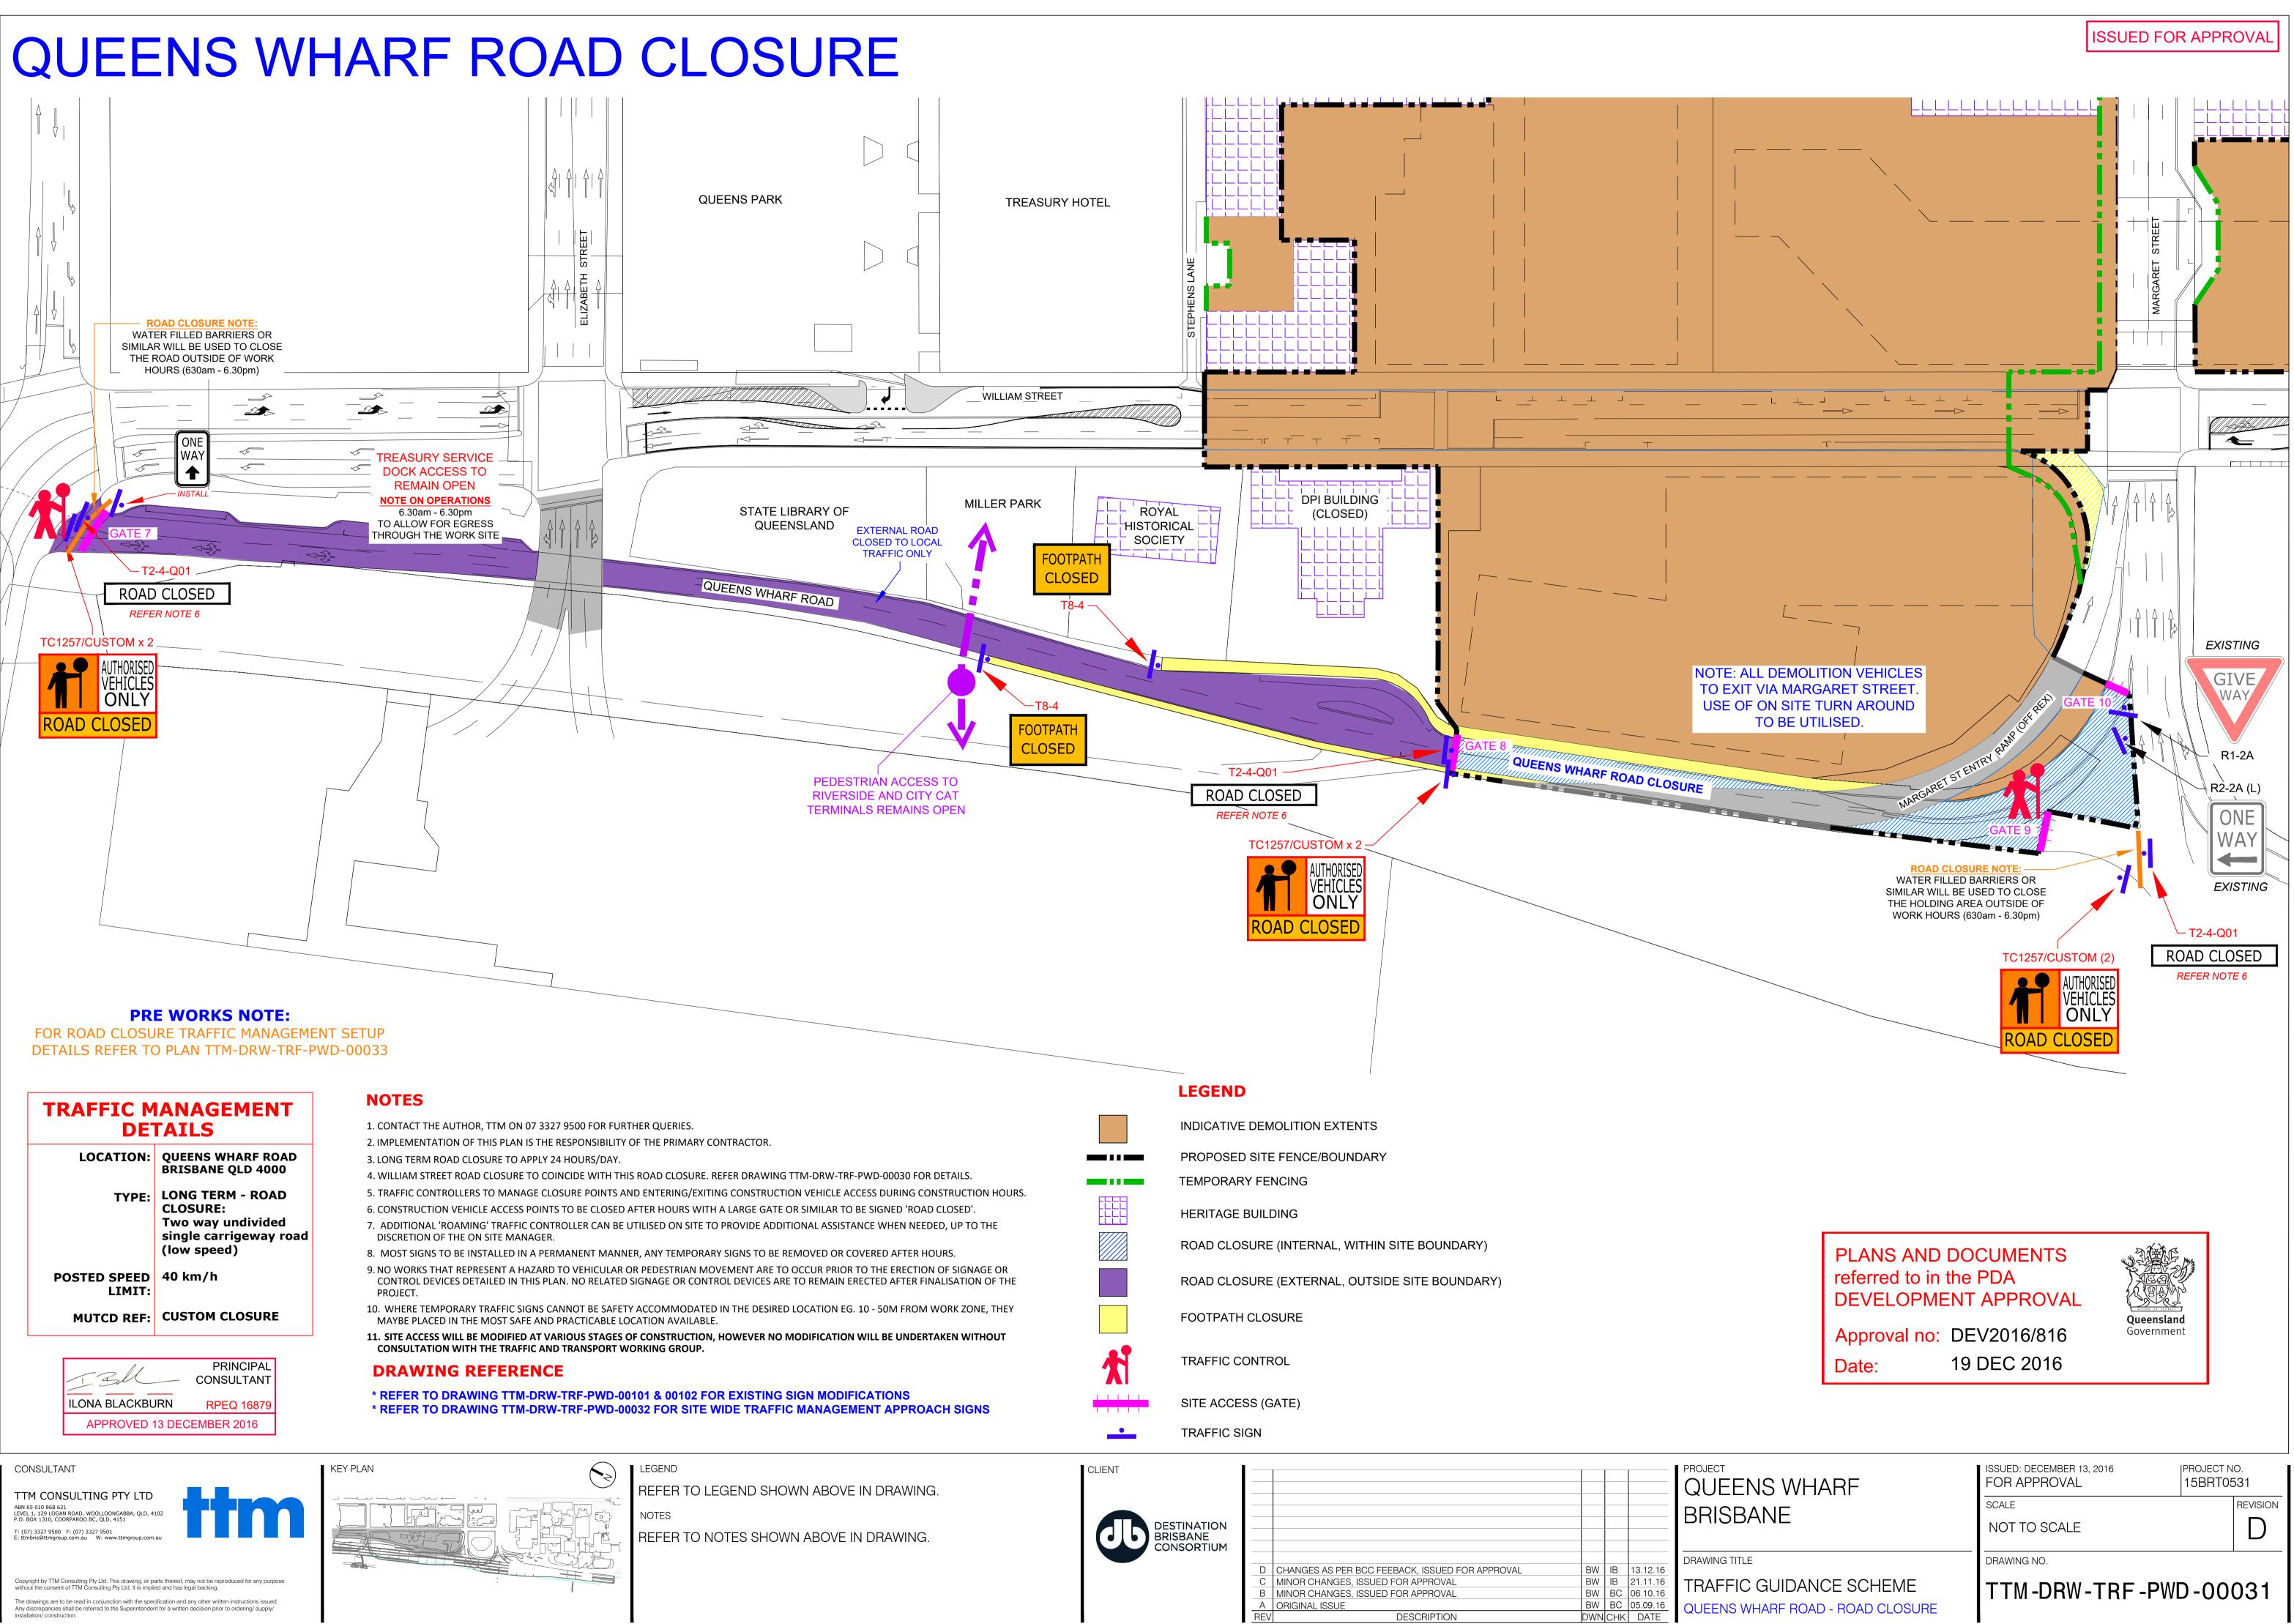

| TRAFFIC MANAGEMENT<br>DETAILS |                                                                                                                                      |  |  |  |  |  |
|-------------------------------|--------------------------------------------------------------------------------------------------------------------------------------|--|--|--|--|--|
| LOCATION:                     | QUEENS WHARF ROAD<br>BRISBANE QLD 4000<br>LONG TERM - ROAD<br>CLOSURE:<br>Two way undivided<br>single carrigeway road<br>(low speed) |  |  |  |  |  |
| TYPE:                         |                                                                                                                                      |  |  |  |  |  |
| POSTED SPEED<br>LIMIT:        | 40 km/h                                                                                                                              |  |  |  |  |  |
| MUTCD REF: CUSTOM CLOSURE     |                                                                                                                                      |  |  |  |  |  |
|                               |                                                                                                                                      |  |  |  |  |  |
| T.B.K                         | PRINCIPAL<br>CONSULTANT                                                                                                              |  |  |  |  |  |
| ILONA BLACKBURN RPEQ 16879    |                                                                                                                                      |  |  |  |  |  |
|                               |                                                                                                                                      |  |  |  |  |  |