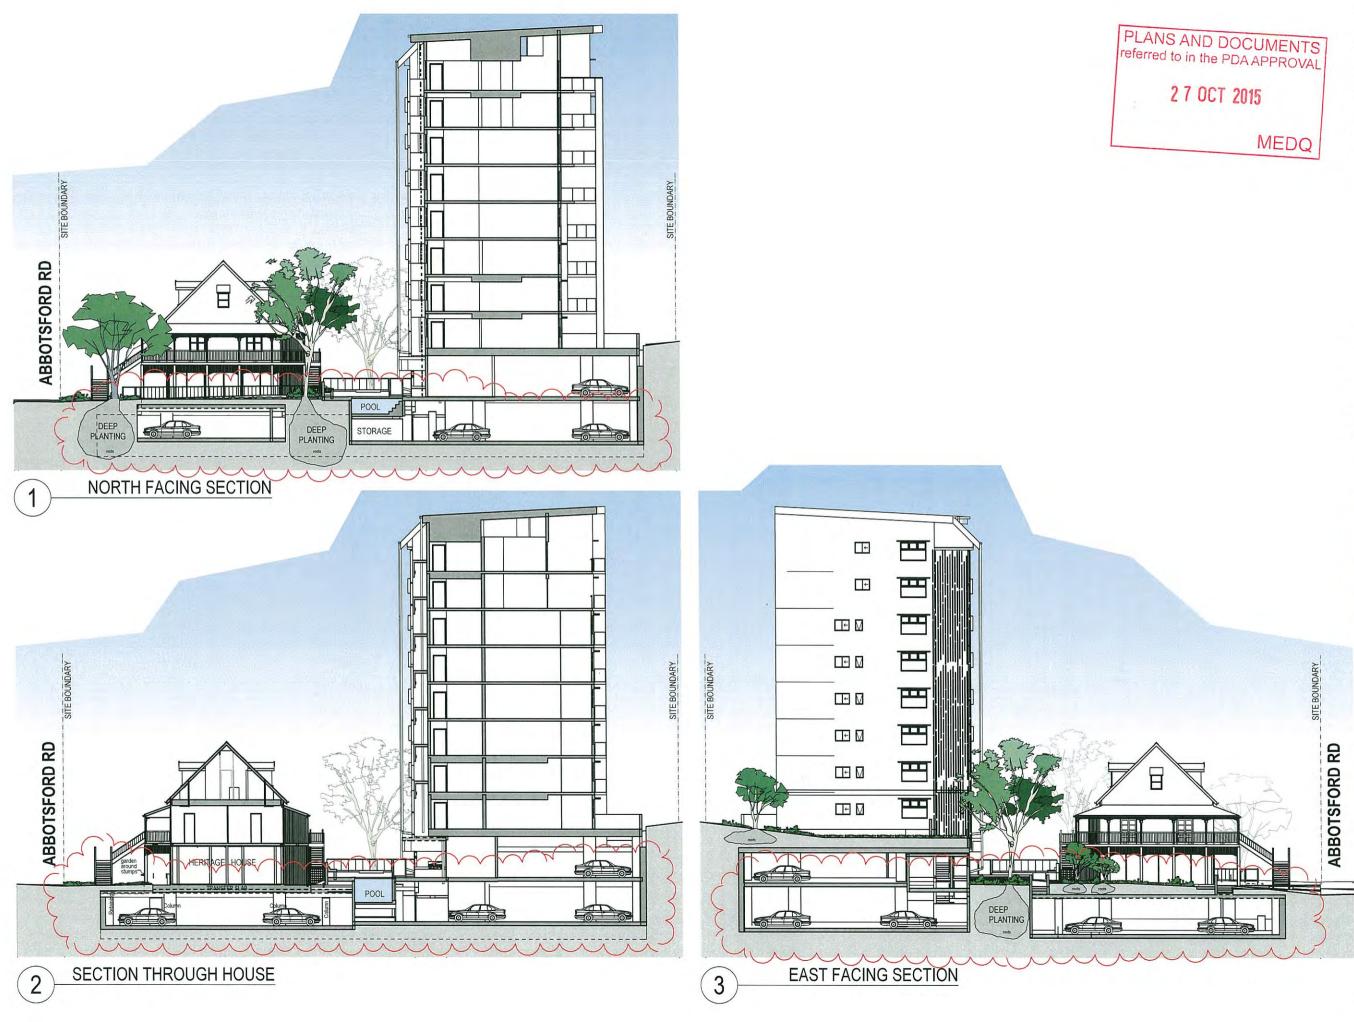

PLANTING SHOWN INDICATIVELY. REFER LANDSCAPE PLAN FOR SPECIES AND PLACEMENTS

LEVELS SHOWN ARE TAKEN FROM SIMPSON RAYNER SURVEY 06/03/13

RL= LEVEL TO AUSTRALIAN HEIGHT DATUM

MEDQ

MEDQ