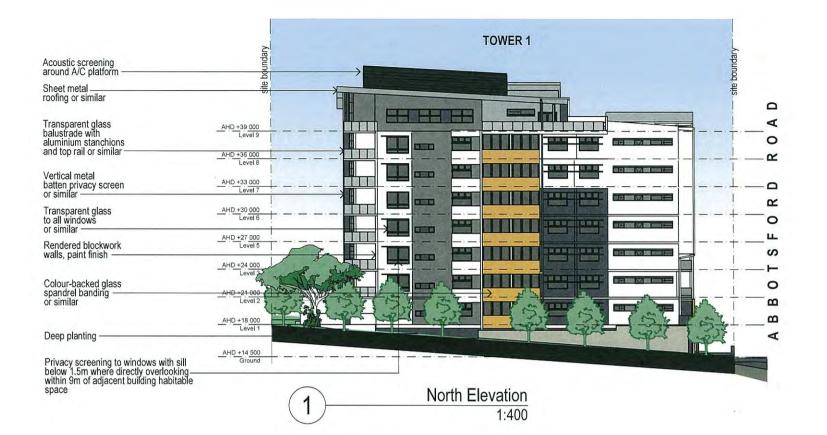

Client **Devine Constructions** 

Project **TOPAZ RESIDENCES** 

23-39 Abbotsford Road, Bowen Hills, QLD 4006

Drawing Title NORTH & SOUTH ELEVATION

| Scale @ A3     | Drawn:         | Checked: |
|----------------|----------------|----------|
| 1:400          | SH             | EA       |
| Project Number | Drawing Number | Issue    |
| H3179ABB       | TP14           | Ρ        |
| II II SADD     | 1114           |          |