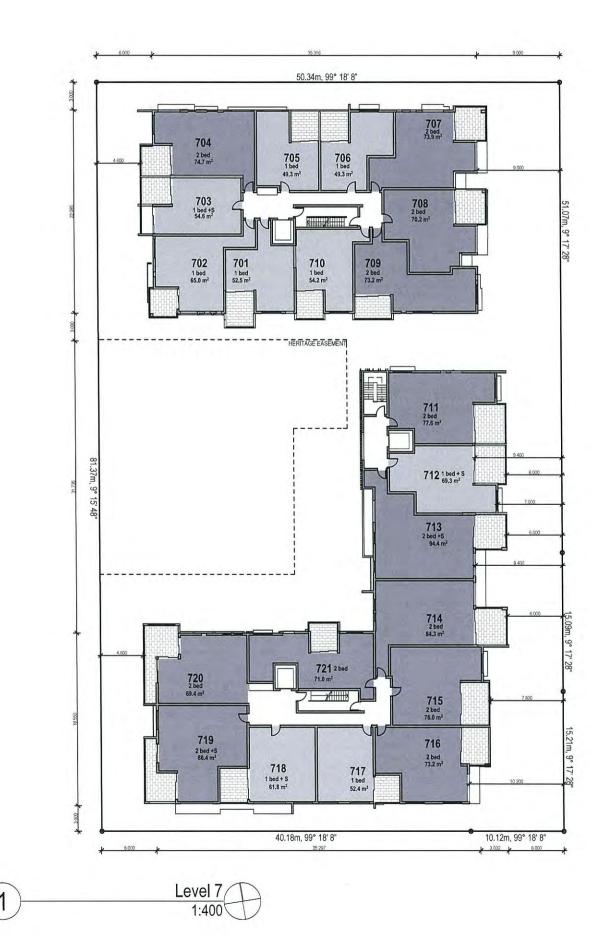

**Devine Constructions** 

Project **TOPAZ RESIDENCES** 

23-39 Abbotsford Road, Bowen Hills, QLD 4006

Drawing Title

| Scale @ A3     | Drawn:         | Checked |
|----------------|----------------|---------|
| 1:400          | SH             | EA      |
| Project Number | Drawing Number | Issue   |
| H3179ABB       | TP09           | Р       |