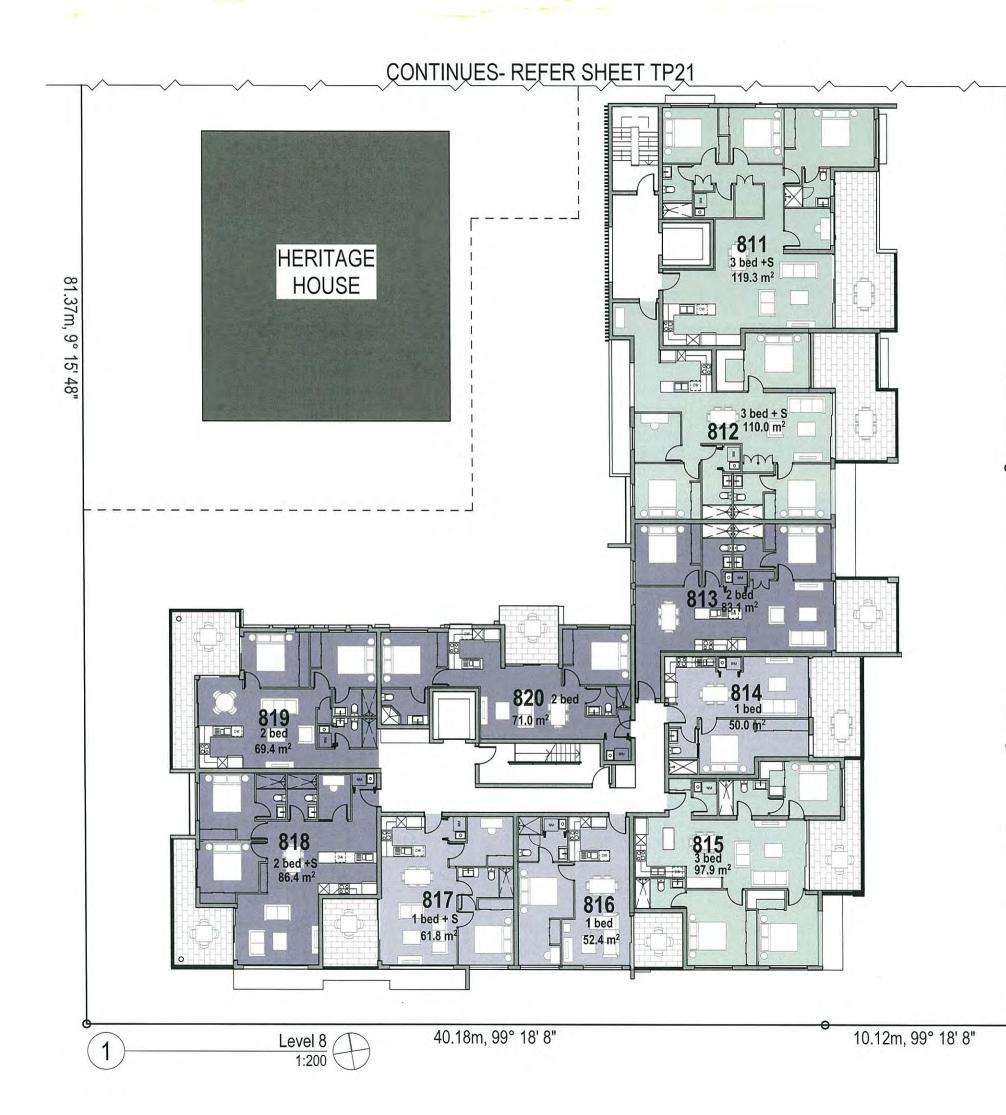

Client

**Devine Constructions** 

Project TOPAZ RESIDENCES

23-39 Abbotsford Road, Bowen Hills, QLD 4006

Drawing Title LEVEL 8 PLAN

| Scale @ A3     | Drawn:         | Checked: |
|----------------|----------------|----------|
| 1:400          | SH             | EA       |
| Project Number | Drawing Number | Issue    |
| H3179ABB       | TP10           | Р        |