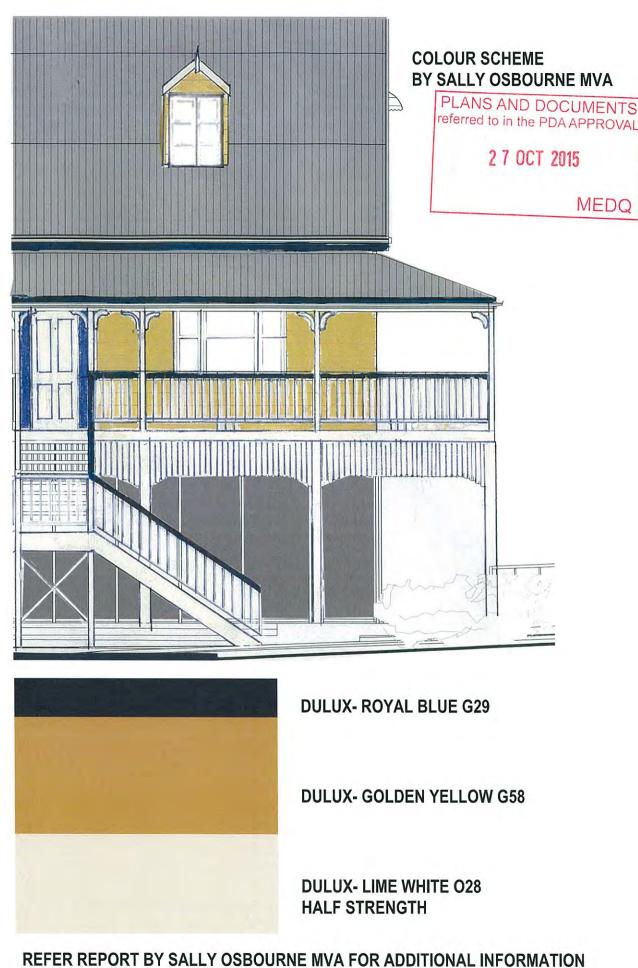

|
| 20/10/15 | 1   | EDQ ISSUE REVISED  | AL     |
|          |     |                    |        |



ARCHITECTS **TOWN PLANNERS** INTERIOR DESIGNERS

46 B E R W I C K S T R E E T FORTITUDE VALLEY QLD 4006 PO BOX 2680 FORTITUDE VALLEY BC QLD 4006 BRISBANE AUSTRALIA

**P**+61 7 3852 3190 **F**+61 7 3852 3193 E reception@halarchitects.com.au W www.halarchitects.com.au

Client **Devine Constructions** Project

#### **TOPAZ RESIDENCES** Heritage House

23-39 Abbotsford Road, Bowen Hills, QLD 4006

Drawing Title ABBOTSFORD HOUSE Elauntian

| Drawn:         | Checked:             |
|----------------|----------------------|
| SH             | KH                   |
| Drawing Number | Issue                |
| TP 103         | 1                    |
|                | SH<br>Drawing Number |





referred to in the PDA APPROVAL

## 2 7 OCT 2015

## MEDQ



This drawing is Copyright © Any design or drawing is not to be reproduced, either in whole or part, without written permission by Hayes Anderson Lynch Architects Pty. Ltd. Confirm all dimensions on site. Do not scale off drawings. All levels are approximate only and are subject to confirmation by licensed surveyor.

surveyor. All workmanship, materials and construction All workmanship, materials and construction to comply with the Queensland Building Act 1975 and The Building Code of Australia 2014, Premises Standard and AS1428.1. Work to be carried out in a neat and appropriate manner. Where ambiguities or discrepancies exist, Hayes Anderson Lynch Architects Pty. Ltd. shall be contacted for clarification.

20/10/15 I EDQ ISSUE