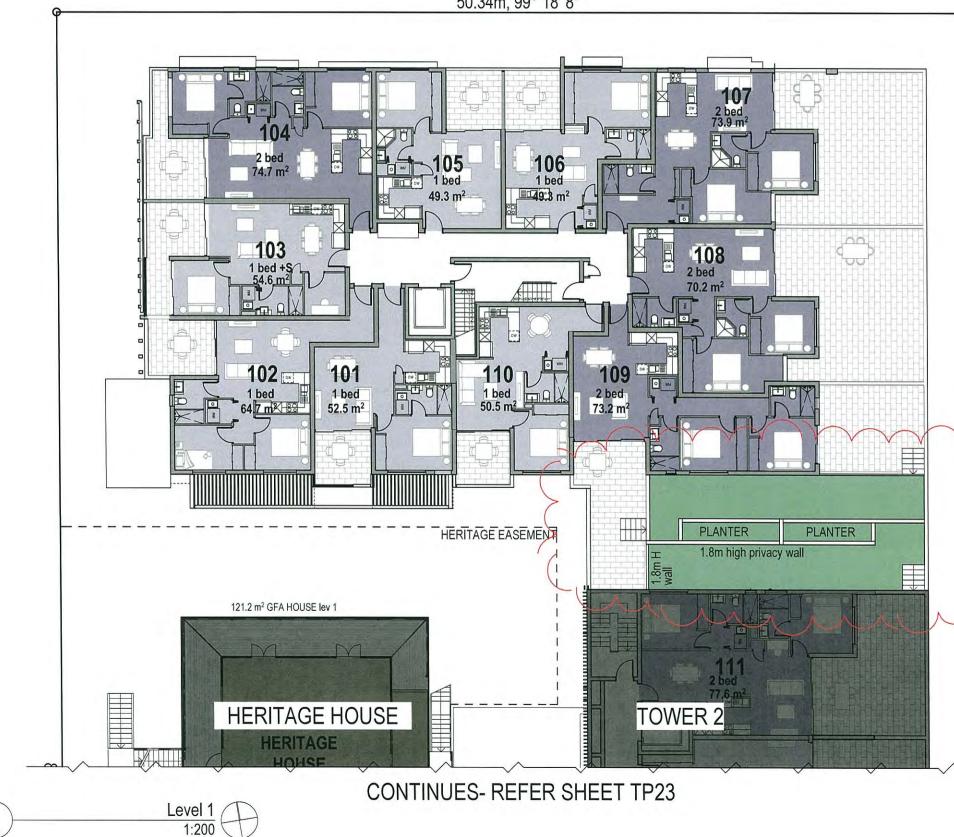

EA      |
| Date     | No. | Details (            | Checked |



A R C H I T E C T S TOWN PLANNERS INTERIOR DESIGNERS

46 B E R W I C K S T R E E T FORTITUDE VALLEY QLD 4006 PO BOX 2680 FORTITUDE VALLEY BC QLD 4006 BRISBANE AUSTRALIA.

**P**+61 7 3852 3190 **F**+61 7 3852 3193 E reception@halarchitects.com.au W www.halarchitects.com.au 1.500 -

Client

**Devine Constructions** 

Project **TOPAZ RESIDENCES** 

23-39 Abbotsford Road, Bowen Hills, QLD 4006

Drawing Title COURTYARD DETAIL PLAN

|                | Printer        | t- 22/10/20 |
|----------------|----------------|-------------|
| H3179ABB       | TP18           | Ρ           |
| Project Number | Drawing Number | Issue       |
| 1:200          | SH             | EA          |
| Scale @ A3     | Drawn:         | Checked:    |





1

50.34m, 99° 18' 8"

PLANS AND DOCUMENTS referred to in the PDA APPROVAL

## 2 7 OCT 2015

51.07m,

9° 17' 28"

## MEDQ

#### **TOWN PLANNING**

General Notes This drawing is Copyright () Any design or drawing is not to be reproduced, either in whole or part, without written permission by Hayes Anderson Lynch Architects P. Ltd. Confirm all dimensions on site. Do not scale off drawings. All levels are approximate only and are subject to confirmation by licensed surveyor. All workmanship, materials and construction to comply with the Queensland Building Act

All workmanship, materials and construction to comply with the Queensland Building Act 1975 and The Building Code of Australia 2014, Premises Standard and AS1428.1. Work to be carried out in a neat and appropriate manner. Where ambig