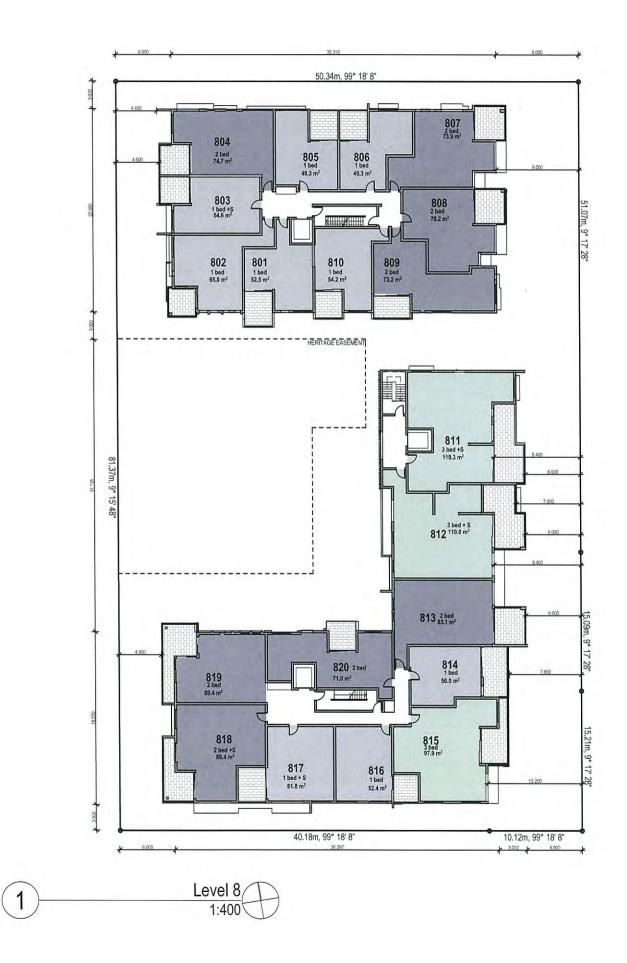

Client

**Devine Constructions** 

Project TOPAZ RESIDENCES

23-39 Abbotsford Road, Bowen Hills, QLD 4006

Drawing Title LEVEL 8 PLAN

| Scale @ A3     | Drawn:         | Checked: |
|----------------|----------------|----------|
| 1:400          | SH             | EA       |
| Project Number | Drawing Number | Issue    |
| H3179ABB       | TP10           | Р        |