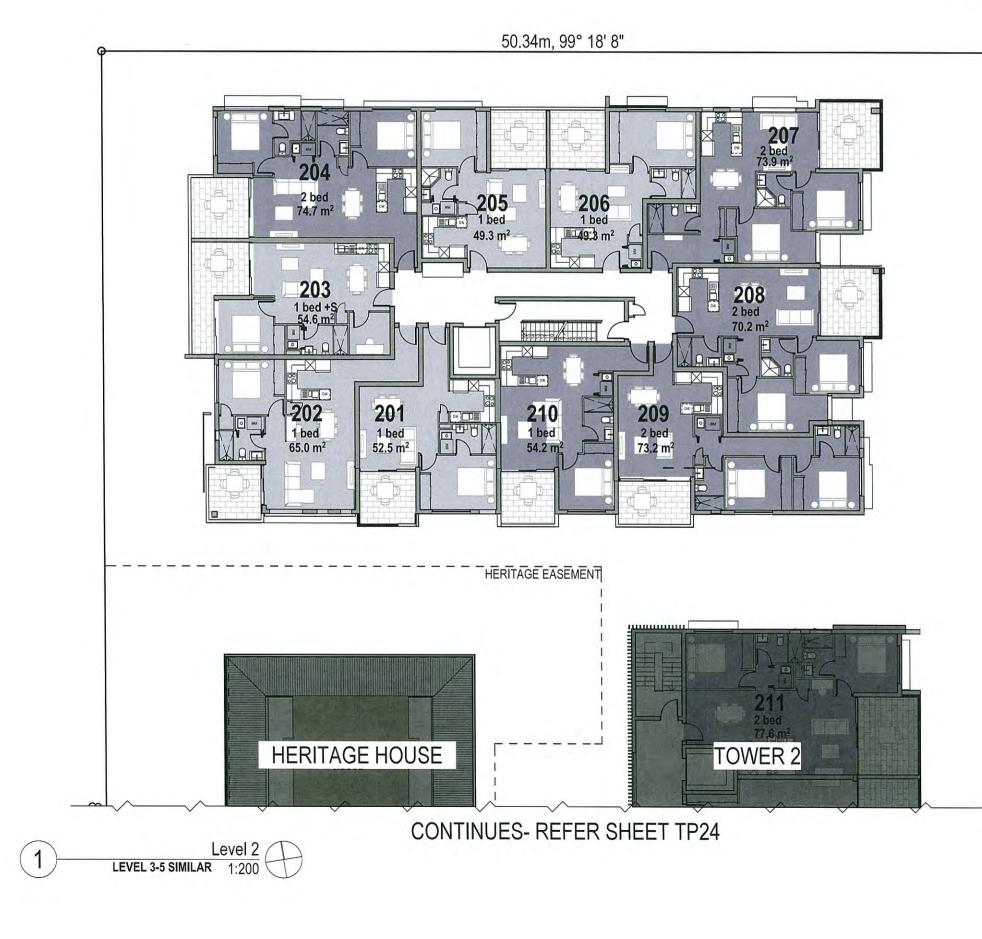

0 FORTITUDE VALLEY BC QLD 4006 BRISBANE AUSTRALIA.

**P**+61 7 3852 3190 **F**+61 7 3852 3193 E reception@halarchitects.com.au W www.halarchitects.com.au -

Client

**Devine Constructions** 

Project **TOPAZ RESIDENCES** 

23-39 Abbotsford Road, Bowen Hills, QLD 4006

| Drawing Title<br>TOWER 1 ROOM LAYOUTS-<br>LEVEL 1 |                |          |  |  |
|---------------------------------------------------|----------------|----------|--|--|
| Scale @ A3                                        | Drawn:         | Checked: |  |  |
| 1:200                                             | SH             | EA       |  |  |
| Project Number                                    | Drawing Number | Issue    |  |  |
| H3179ABB                                          | TP19           | Ρ        |  |  |





## 2 7 OCT 2015

51.07m, 9° 17' 28"

## MEDQ

#### **TOWN PLANNING**

General Notes General Notes This drawing is Copyright © Any design or drawing is not to be reproduced, either in whole or part, without written permission by Hayes Anderson Lynch Architects Pty. Ltd. Confirm all dimensions on site. Do not scale off drawings. All levels are approximate only and are subject to confirmation by licensed surveyor. All workmanship, materials and construction to comply with the Queensland Building Act 1975 and The Building Code of Australia 2014, Premises Standard and AS1428.1. Work to be carried out in a neat and appropriate manner. Where ambiguities or discrepancies exist. Hayes Anderson Lynch Architects Pty. Ltd. shall be contacted for clarification.

| Date