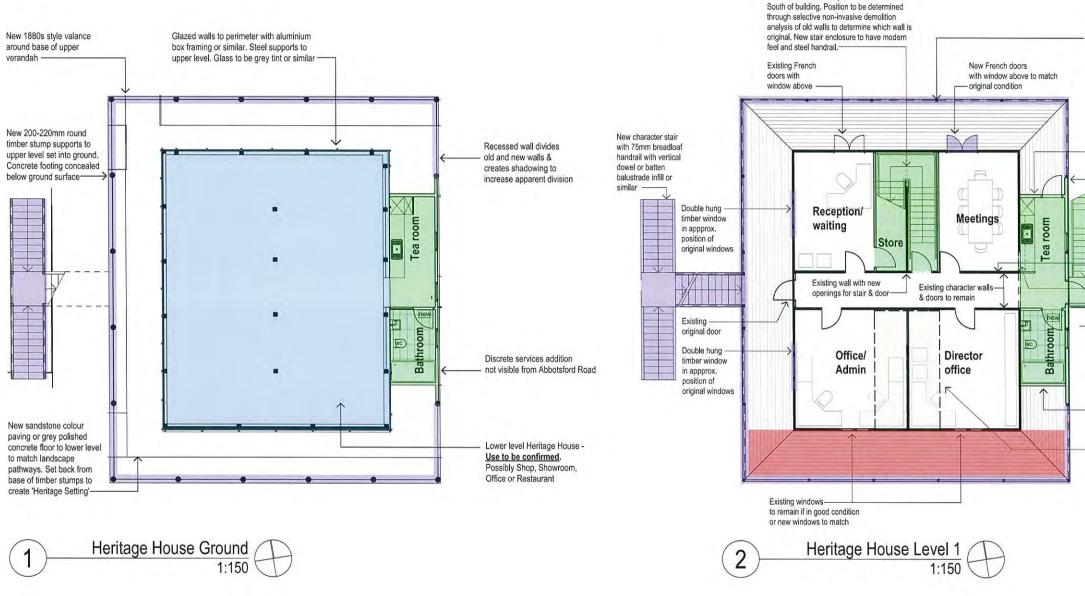

6 B E R W I C K S T R E E T FORTITUDE VALLEY QLD 4006 PO BOX 2680 FORTITUDE VALLEY BC QLD 4006 BRISBANE AUSTRALIA

**P**+61 7 3852 3190 **F**+61 7 3852 3193 E reception@halarchitects.com.au W www.halarchitects.com.au 234-32

Client

**Devine Constructions** 

Project TOPAZ RESIDENCES

23-39 Abbotsford Road, Bowen Hills, QLD 4006

| Drawing Title<br>TOWER 2 F<br>LEVEL 9 | ROOM LAYOU     | TS-      |
|---------------------------------------|----------------|----------|
| Scale @ A3                            | Drawn:         | Checked: |
| 1:200                                 | SH             | EA       |
| Project Number                        | Drawing Number | Issue    |
| H3179ABB                              | TP27           | Ρ        |



New 1428.1 2009 compliant stair on North or



## NOTES

Existing VJ walls to remain typically. Where linings have been removed or added, use VJ Inings to restore walls to original condition if VJ on adjacent walls in room. New walls at upper levels to be plasterboard. Paint finish to all walls,

Existing VJ ceilings to be retained or revealed where covered with linings. Any asbestos wall or ceiling linings to be removed. New ceilings to upper level to be plasterboard with fibrecement to wet areas

New shot edge decking to all external verandahs

Refer associated Landscape Plan by CitiCene to review garden setting

All doors to be restored to original condition where possible. New doors at upper level to be plain flush leaf. Relocate suitable existing door from demolished rear building if possible and signiicant. Paint finish

New do