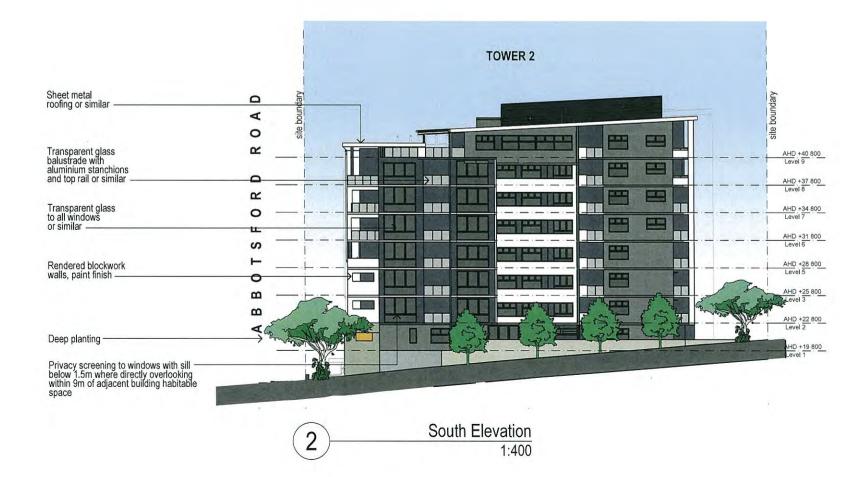

Client **Devine Constructions** 

Project **TOPAZ RESIDENCES** 

23-39 Abbotsford Road, Bowen Hills, QLD 4006

Drawing Title NORTH & SOUTH ELEVATION

| Scale @ A3     | Drawn:         | Checked: |
|----------------|----------------|----------|
| 1:400          | SH             | EA       |
| Project Number | Drawing Number | Issue    |
| H3179ABB       | TP14           | Ρ        |
| II II SADD     | 1114           |          |