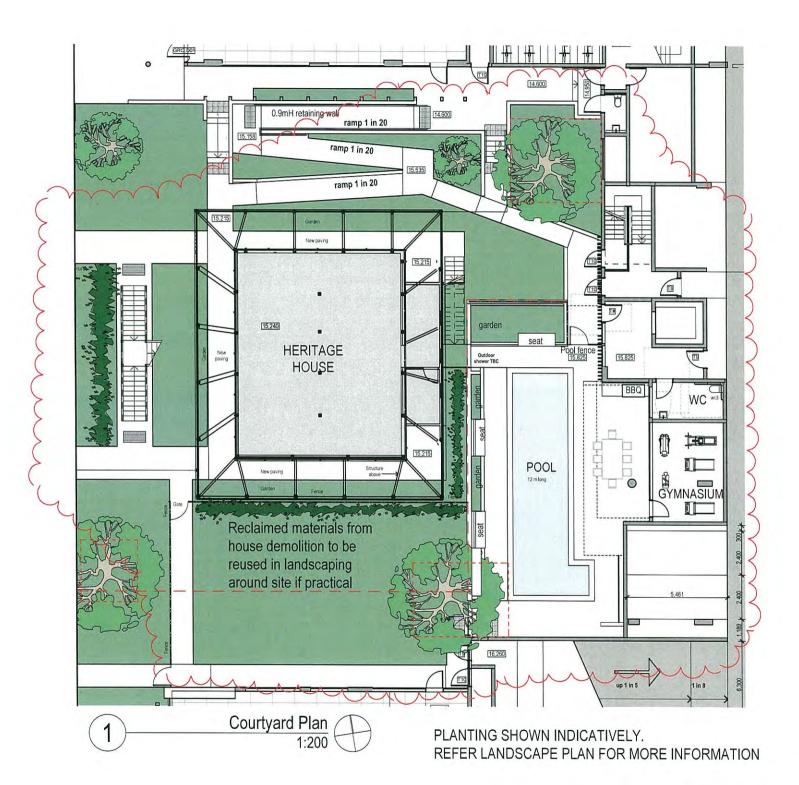

PLANTING SHOWN INDICATIVELY. REFER LANDSCAPE PLAN FOR SPECIES AND PLACEMENTS

LEVELS SHOWN ARE TAKEN FROM SIMPSON RAYNER SURVEY 06/03/13

RL= LEVEL TO AUSTRALIAN HEIGHT DATUM

MEDQ

MEDQ