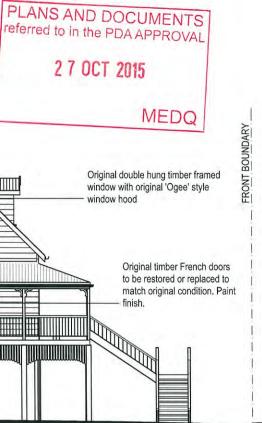

VISED AL 01/10/15 H EDQ ISSUE REVISED 15/09/15 G EDO ISSUE REVISED AL EA 07/08/15 F EDQ ISSUE 07/08/15 F EDQ ISSUE 04/03/15 E EDQ FURTHER ISSUES EA 02/03/15 D CONSULTANT ISSUE KH 27/02/15 C CONSULTANT ISSUE KH 26/02/15 B CONSULTANT ISSUE KH 28/01/15 A EDQ ISSUE Date



ARCHITECTS **TOWN PLANNERS** INTERIOR DESIGNERS

46 BERWICK STREET FORTITUDE VALLEY QLD 4006 PO BOX 2680 FORTITUDE VALLEY BC QLD 4006 BRISBANE AUSTRALIA

P+61 7 3852 3190 F+61 7 3852 3193 E reception@halarchitects.com.au W www.halarchitects.com.au

Client **Devine Constructions** 

Project **TOPAZ RESIDENCES** Heritage House

23-39 Abbotsford Road, Bowen Hills, QLD 4006 1000

Drawing Title ABBOTSFORD HOUSE

**Proposed Floor Plans 2** Scale @ A3 Drawn: Checked: 1:150 SH KH Project Number Drawing Number Issue H3179ABB TP 102





#### **BUILDING APPROVAL**

General Notes This drawing is Copyright @ Any design or drawing is not to be reproduced, either in whole or part, without written permission by Hayes Anderson Lynch Architects Pty. Ltd. Confirm all dimensions on site. Do not scale off drawings. All levels are approximate only and are subject to confirmation by licensed surveyor.

subject to confirmation by licensed surveyor. All workmanship, materials and construction to comply with the Queensland Building Act 1975 and The Building Code of Australia 2014, Premises Standard and AS1428.1. Work to be carried out in a neat and appropriate manner. Where ambiguities or discrepancies exist, Hayes Anderson Lynch Architects Pty. Ltd. shall be contacted for clarification.

New simple, square timber framed fence with m