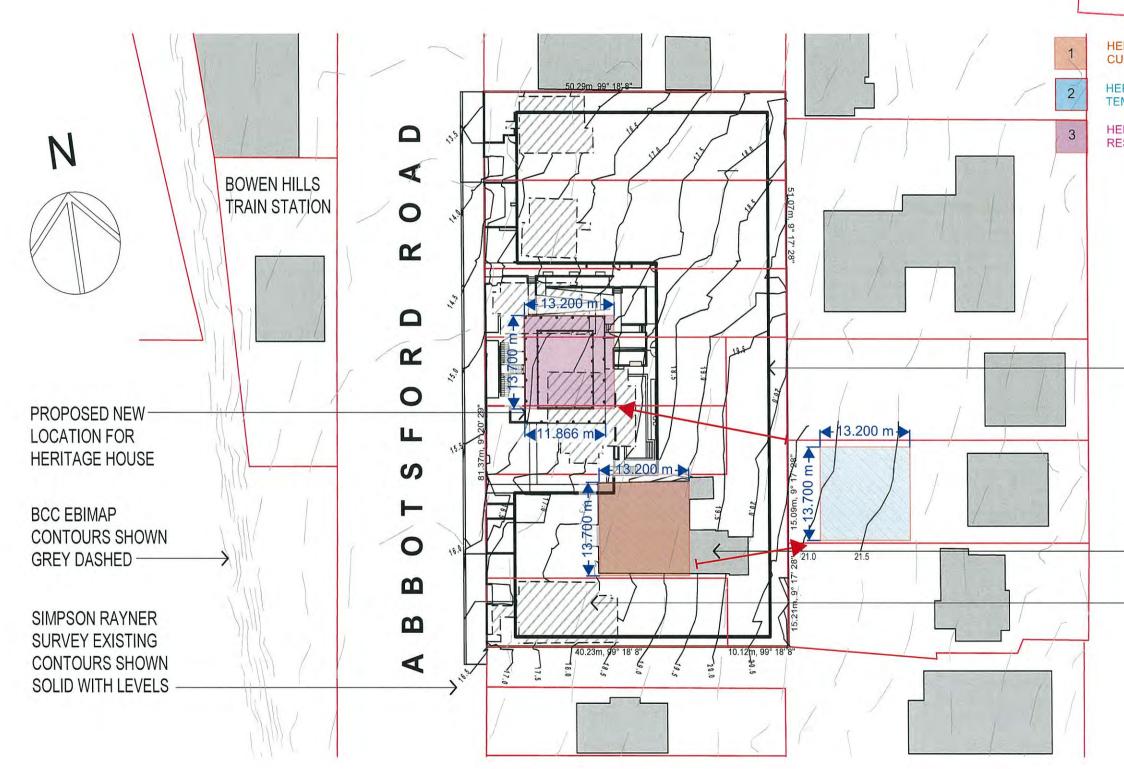

PLANTING SHOWN INDICATIVELY. REFER LANDSCAPE PLAN FOR SPECIES AND PLACEMENTS

LEVELS SHOWN ARE TAKEN FROM SIMPSON RAYNER SURVEY 06/03/13

RL= LEVEL TO AUSTRALIAN HEIGHT DATUM

MEDQ

MEDQ