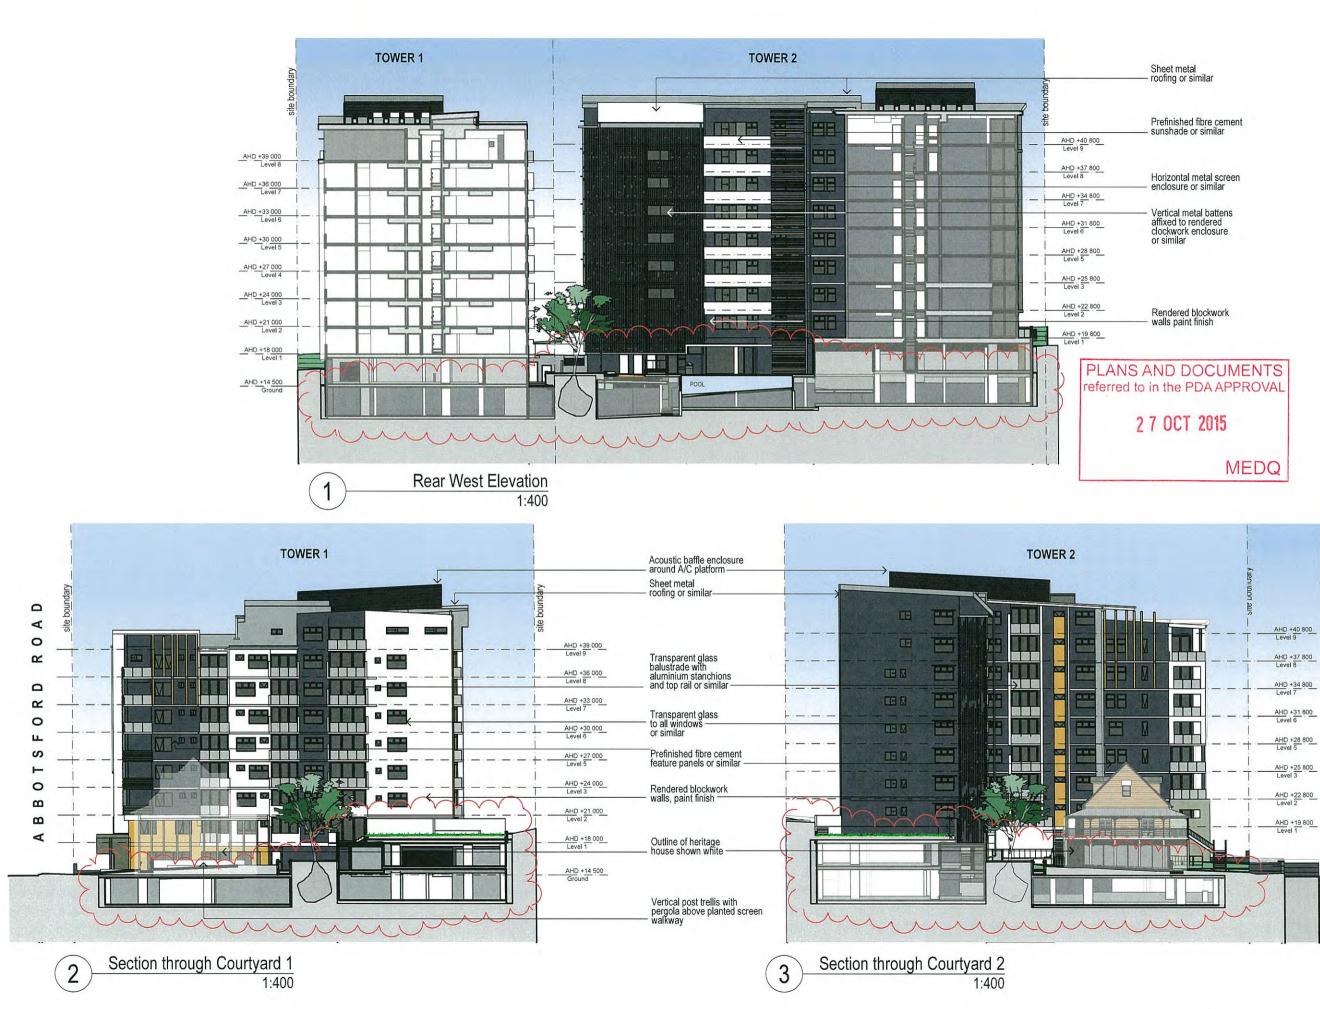

## MEDQ

| roofing or similar                   |
|--------------------------------------|
| Horizontal<br>metal batten<br>screen |
|                                      |

Transparent glass balustrade with aluminium stanchions and top rail or similar atop solid balustrade base

Transparent glass to all windows & doors or similar

Rendered blockwork walls, paint finish

Chamferboard feature panelling to balustrade

## Planted trellis

Abbotsford Road Vehicle exit

Deep planting

Sheet metal roofing or similar

Transparent glass balustrade with aluminium stanchions and top rail or similar

Transparent glass to all windows or similar

Rendered blockwork walls, paint finish

Deep planting