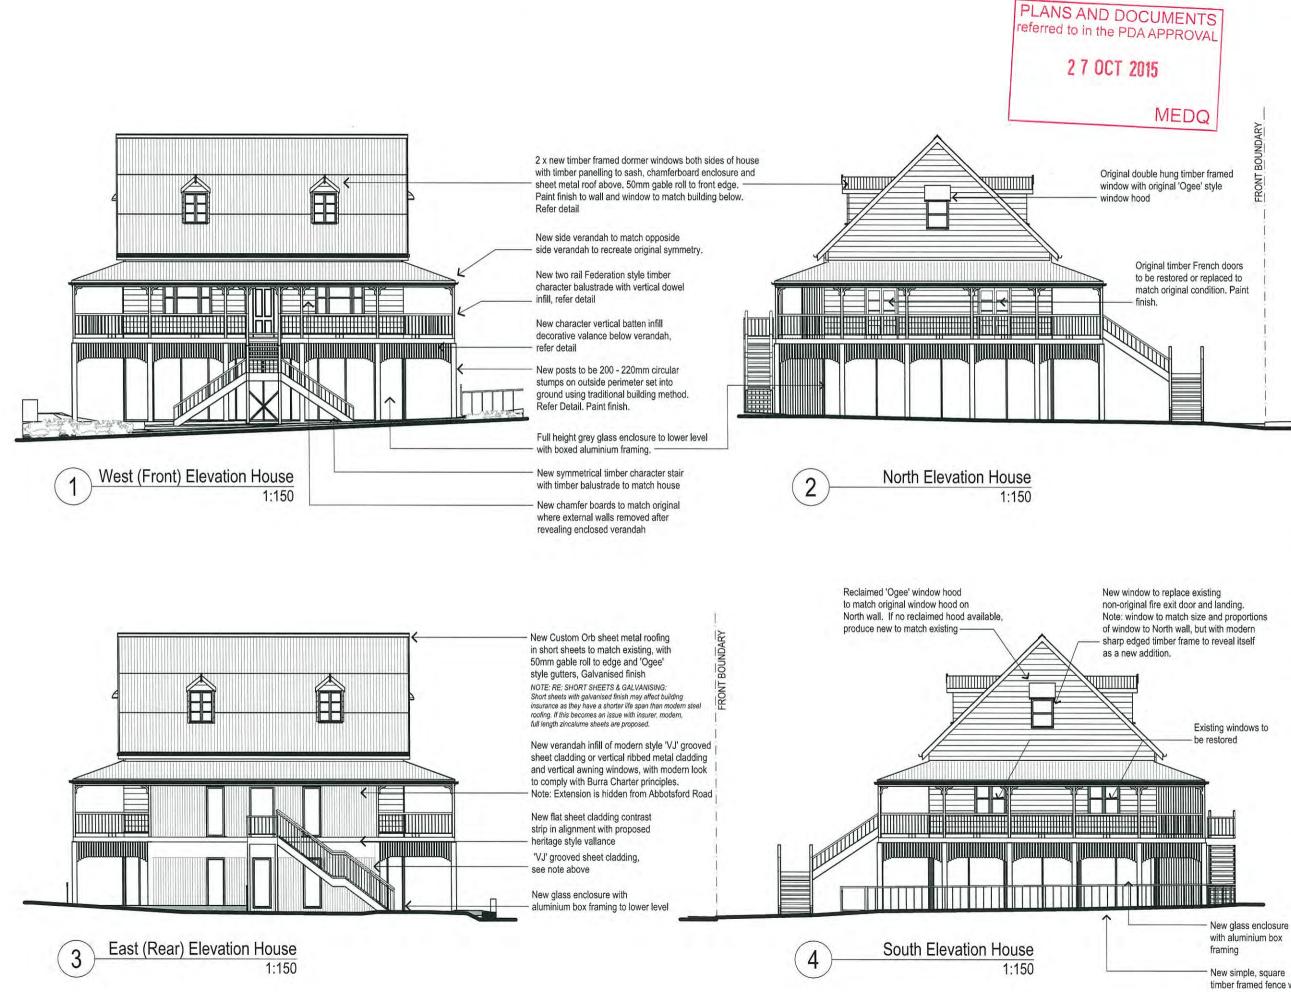

SED AL 01/10/15 H EDQ ISSUE REVISED 15/09/15 G EDO ISSUE REVISED AL EA 07/08/15 F EDQ ISSUE 07/08/15 F EDQ ISSUE 04/03/15 E EDQ FURTHER ISSUES EA 02/03/15 D CONSULTANT ISSUE KH 27/02/15 C CONSULTANT ISSUE KH 26/02/15 B CONSULTANT ISSUE KH 28/01/15 A EDQ ISSUE Date



ARCHITECTS **TOWN PLANNERS** INTERIOR DESIGNERS

46 BERWICK STREET FORTITUDE VALLEY QLD 4006 PO BOX 2680 FORTITUDE VALLEY BC QLD 4006 BRISBANE AUSTRALIA

P+61 7 3852 3190 F+61 7 3852 3193 E reception@halarchitects.com.au W www.halarchitects.com.au

Client **Devine Constructions** 

Project **TOPAZ RESIDENCES** Heritage House

23-39 Abbotsford Road, Bowen Hills, QLD 4006 1000

Drawing Title ABBOTSFORD HOUSE

**Proposed Floor Plans 2** Scale @ A3 Drawn: Checked: 1:150 SH KH Project Number Drawing Number Issue H3179ABB TP 102





#### **BUILDING APPROVAL**

General Notes This drawing is Copyright @ Any design or drawing is not to be reproduced, either in whole or part, without written permission by Hayes Anderson Lynch Architects Pty. Ltd. Confirm all dimensions on site. Do not scale off drawings. All levels are approximate only and are subject to confirmation by licensed surveyor.

subject to confirmation by licensed surveyor. All workmanship, materials and construction to comply with the Queensland Building Act 1975 and The Building Code of Australia 2014, Premises Standard and AS1428.1. Work to be carried out in a neat and appropriate manner. Where ambiguities or discrepancies exist, Hayes Anderson Lynch Architects Pty. Ltd. shall be contacted for clarification.

New simple, square timber framed fence with mes