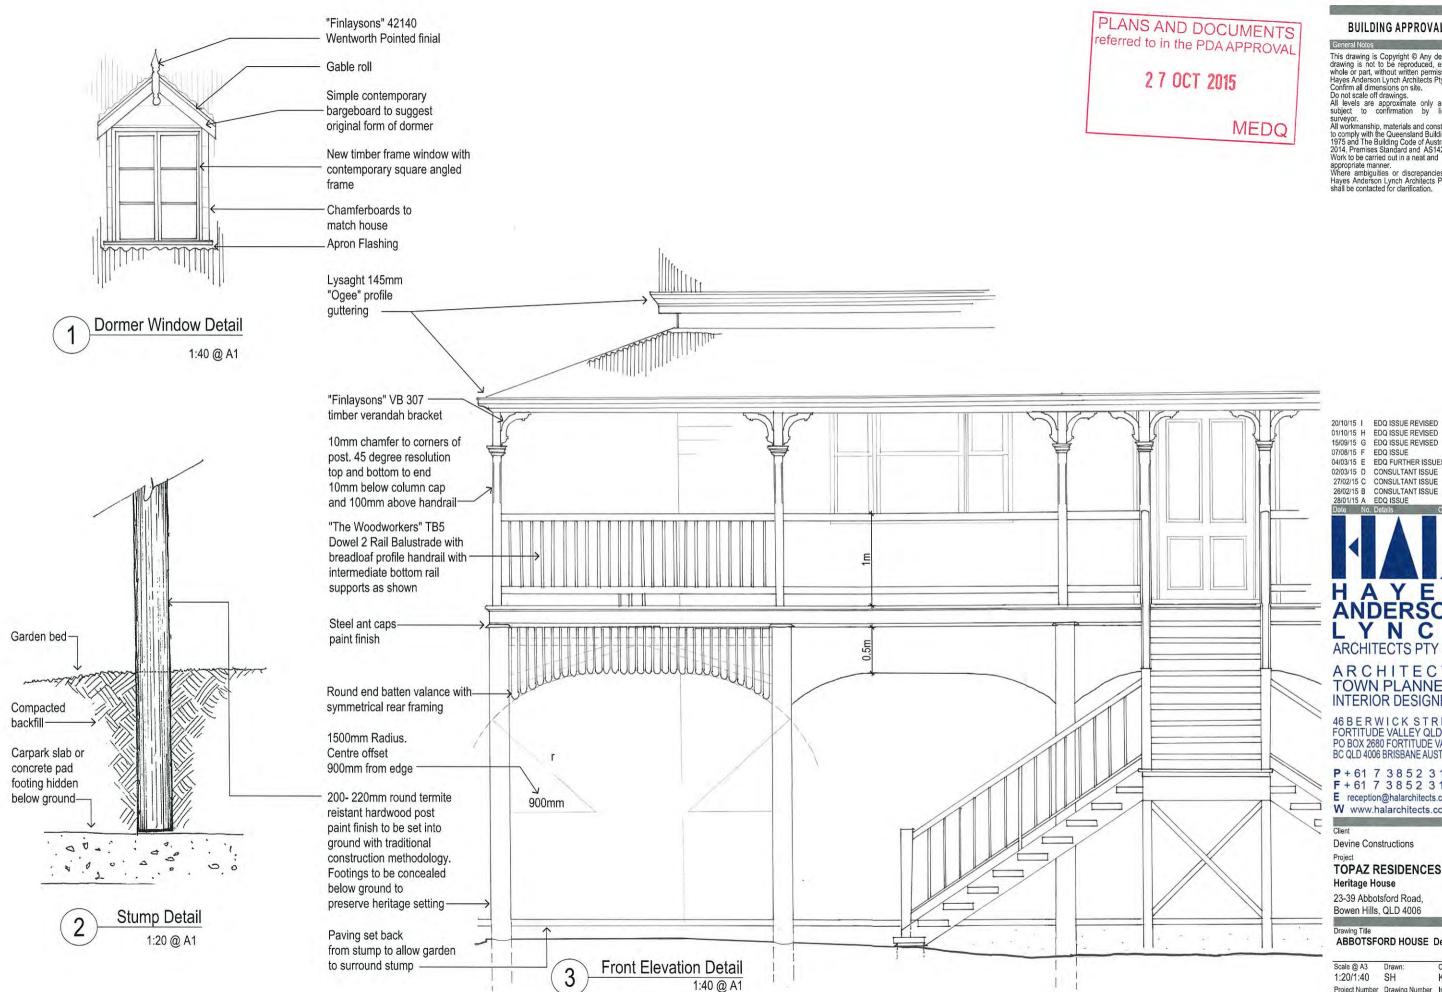

|
| TOPAZ RESIDENCES                                                   |
| Heritage House                                                     |
| 23-39 Abbotsford Road,<br>Bowen Hills, QLD 4006                    |
| Drawing Title                                                      |
| ABBOTSFORD HOUSE Colour                                            |
| Scheme                                                             |
| Scale @ A3 Drawn: Checked:<br>SH KH                                |
| Project Number Drawing Number Issue                                |
| H3179ABB TP 104                                                    |
| Printed:- 21/10/201                                                |
|                                                                    |



#### **BUILDING APPROVAL**

#### General Notes

Ceneral Notes This drawing is Copyright © Any design or drawing is not to be reproduced, either in whole or part, without written permission by Hayes Anderson Lynch Architects Pty. Ltd. Confirm all dimensions on site. Do not scale off drawings. All levels are approximate only and are subject to confirmation by licensed surveyor. All workmanship, materials and construction to comply with the Queensland Building Act 1975 and The Building Code of Australia 2014, Premises Standard and AS1428.1. Work to be carried out in a neat and appropriate manner. Where ambiguities or discrepancies exist, Hayes Anderson Lynch Architects Pty. Ltd. shall be contacted for clarification.

20/10/15 I EDQ ISSUE REVISED

AL

AL

| UT/10/15 H EDQ ISSUE REVISED