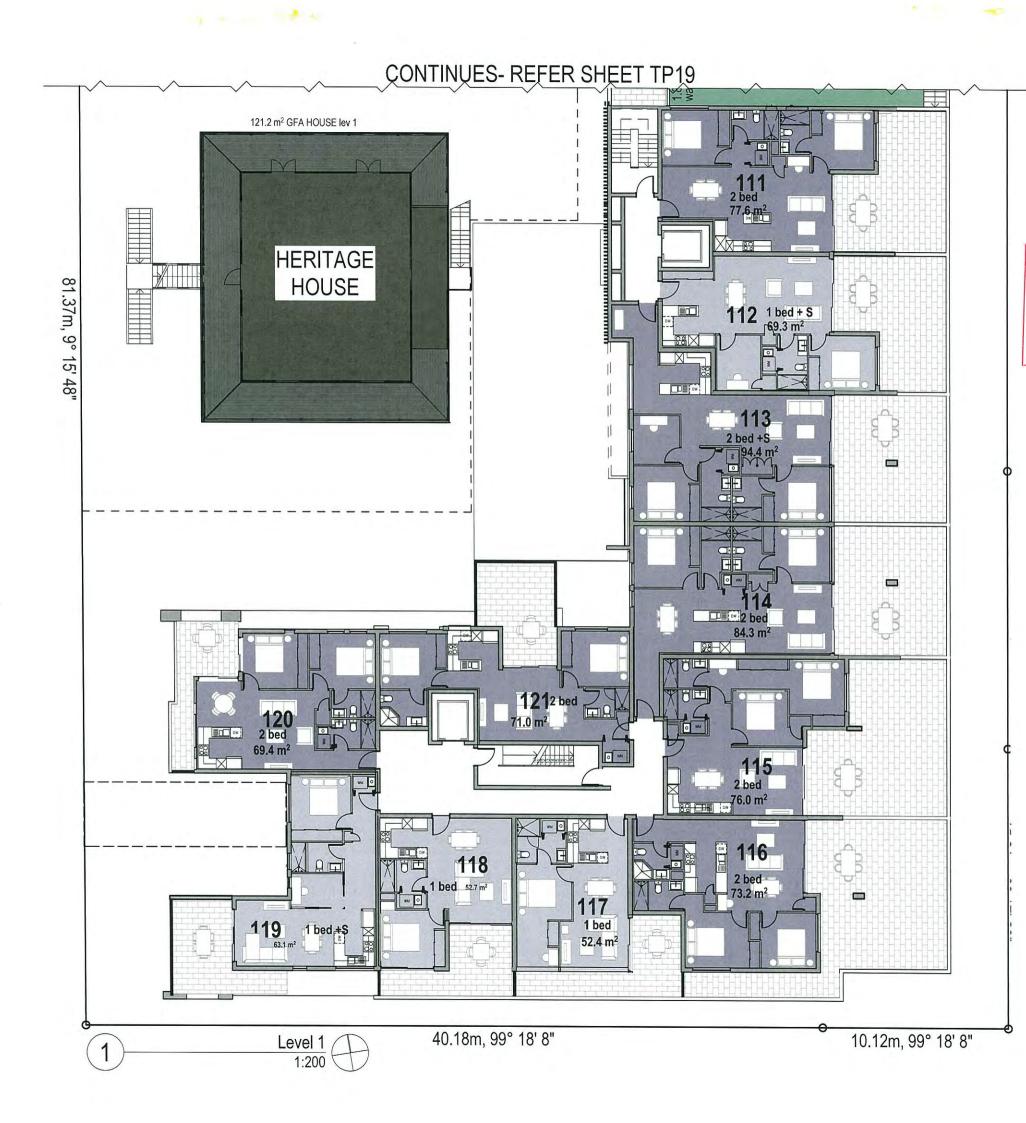

Client

**Devine Constructions** 

Project TOPAZ RESIDENCES

23-39 Abbotsford Road, Bowen Hills, QLD 4006

Drawing Title LEVEL 1 PLAN

| Scale @ A3     | Drawn:         | Checked: |
|----------------|----------------|----------|
| 1:400          | SH             | EA       |
| Project Number | Drawing Number | Issue    |
| H3179ABB       | TP04           | 0        |