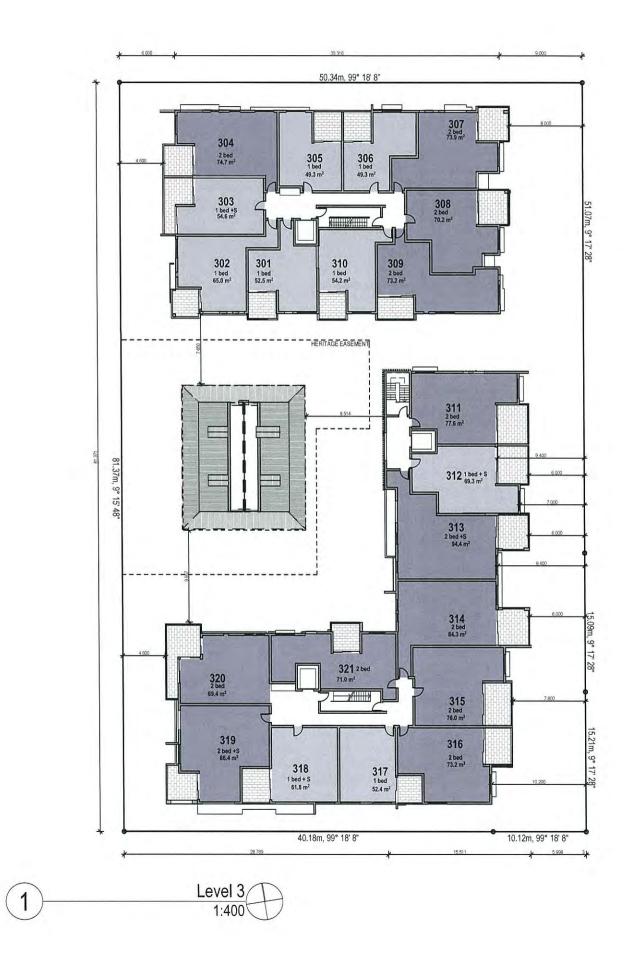

Client

**Devine Constructions** 

Project TOPAZ RESIDENCES

23-39 Abbotsford Road, Bowen Hills, QLD 4006

Drawing Title LEVEL 3 PLAN

| H3179ABB       | TP06           | Р        |
|----------------|----------------|----------|
| Project Number | Drawing Number | Issue    |
| 1:400          | SH             | EA       |
| Scale @ A3     | Drawn:         | Checked: |