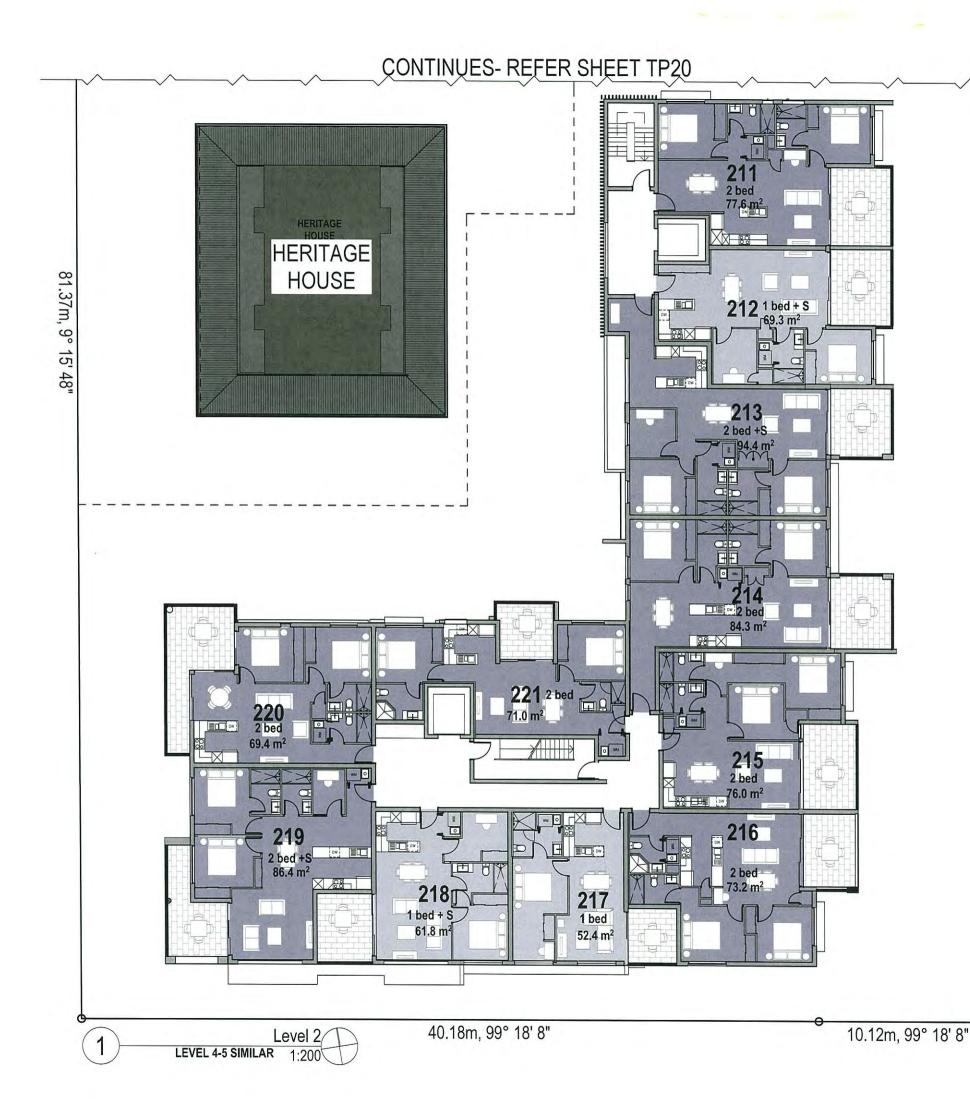

|                    |       |



ARCHITECTS TOWN PLANNERS INTERIOR DESIGNERS

46 B E R W I C K S T R E E T FORTITUDE VALLEY QLD 4006 PO BOX 2680 FORTITUDE VALLEY BC QLD 4006 BRISBANE AUSTRALIA

**P**+61 7 3852 3190 **F**+61 7 3852 3193 E reception@halarchitects.com.au W www.halarchitects.com.au The Party

Client

**Devine Constructions** 

Project **TOPAZ RESIDENCES** 

23-39 Abbotsford Road, Bowen Hills, QLD 4006

| Drawing Title<br>TOWER 2 F<br>LEVEL 1 | ROOM LAYOU     | TS-           |
|---------------------------------------|----------------|---------------|
| Scale @ A3<br>1:200                   | Drawn:<br>SH   | Checked<br>EA |
| Project Number                        | Drawing Number | Issue         |
| H3179ABB                              | TP23           | Р             |



General Notes General Notes This drawing is Copyright @ Any design or drawing is not to be reproduced, either in whole or part, without written permission by Hayes Anderson Lynch Architects Pty. Ltd. Confirm all dimensions on site. Do not scale off drawings. All levels are approximate only and are subject to confirmation by licensed surveyor. All workmanship, materials and construction to comply with the Queensland Building Act 1975 and The Building Act Code of Australia 2014, Premises Standard and AS1428.1. Work to be carried out in a neat and appropriate manner. Where ambiguities or discrepancies exist. Hayes Anderson Lynch Architects Pty. Ltd. shall be contacted for clarification.

#### PLANS AND DOCUMENTS referred to in the PDA APPROVAL

## 2 7 OCT 2015

## MEDQ

| 20/10/15 | D   |