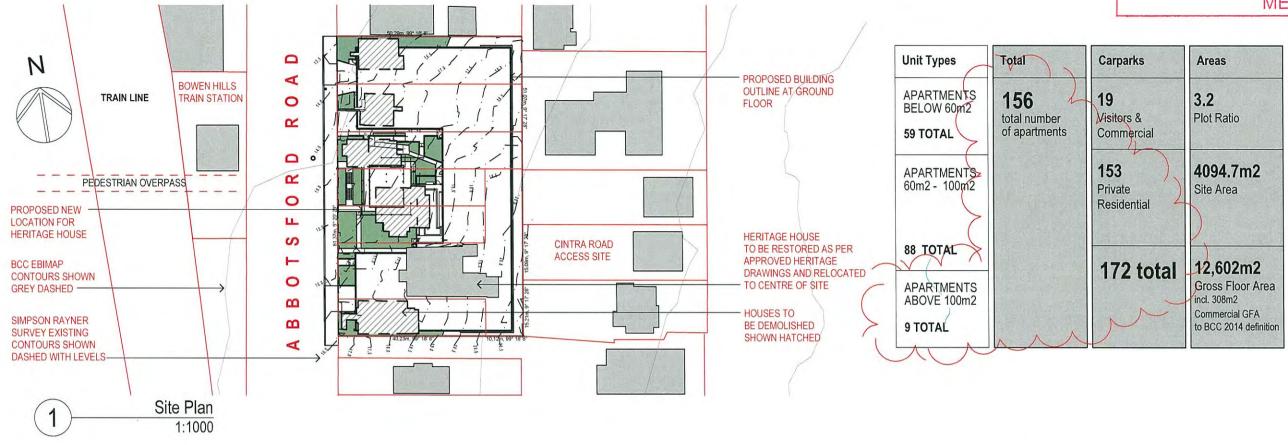

PLANTING SHOWN INDICATIVELY. REFER LANDSCAPE PLAN FOR SPECIES AND PLACEMENTS

LEVELS SHOWN ARE TAKEN FROM SIMPSON RAYNER SURVEY 06/03/13

RL= LEVEL TO AUSTRALIAN HEIGHT DATUM

MEDQ

MEDQ