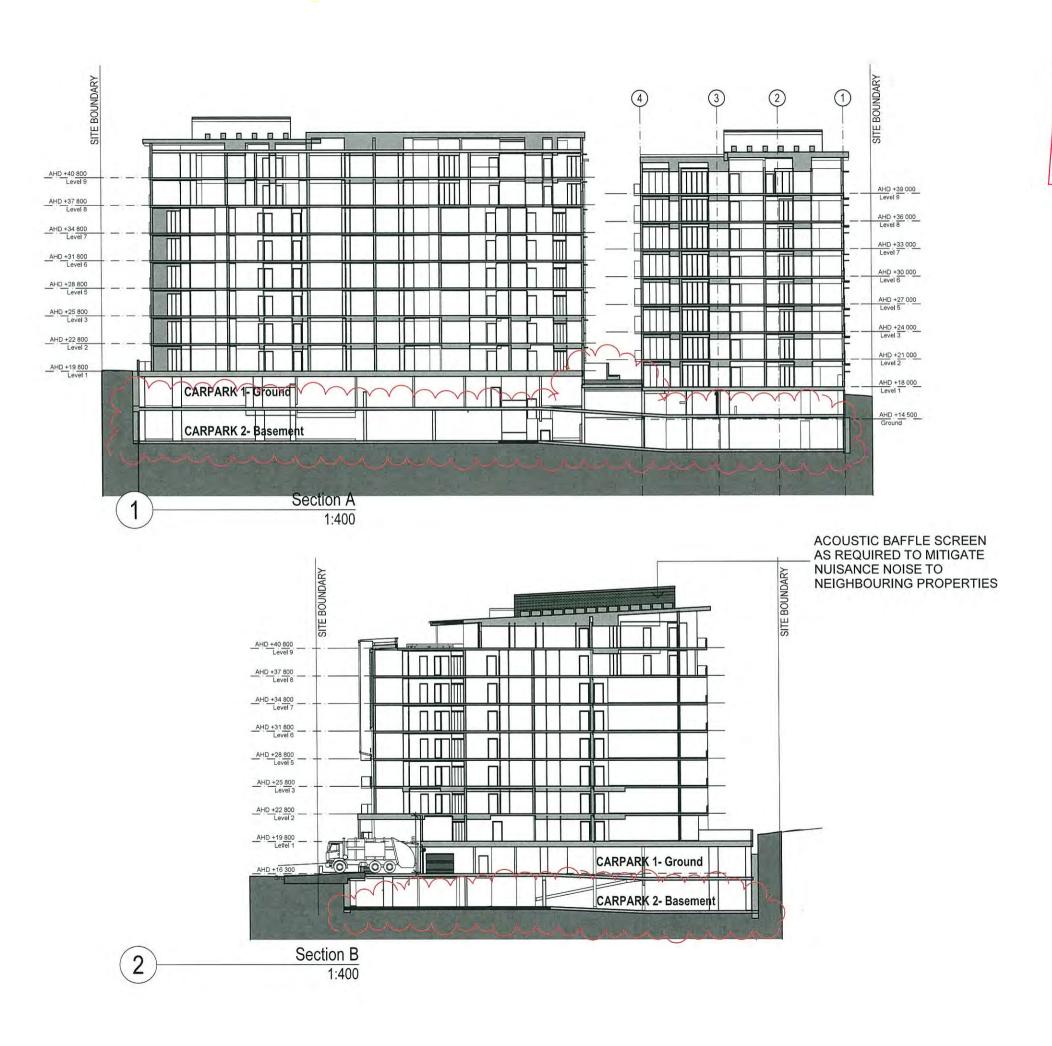

PLANTING SHOWN INDICATIVELY. REFER LANDSCAPE PLAN FOR SPECIES AND PLACEMENTS

LEVELS SHOWN ARE TAKEN FROM SIMPSON RAYNER SURVEY 06/03/13

RL= LEVEL TO AUSTRALIAN HEIGHT DATUM

MEDQ

MEDQ