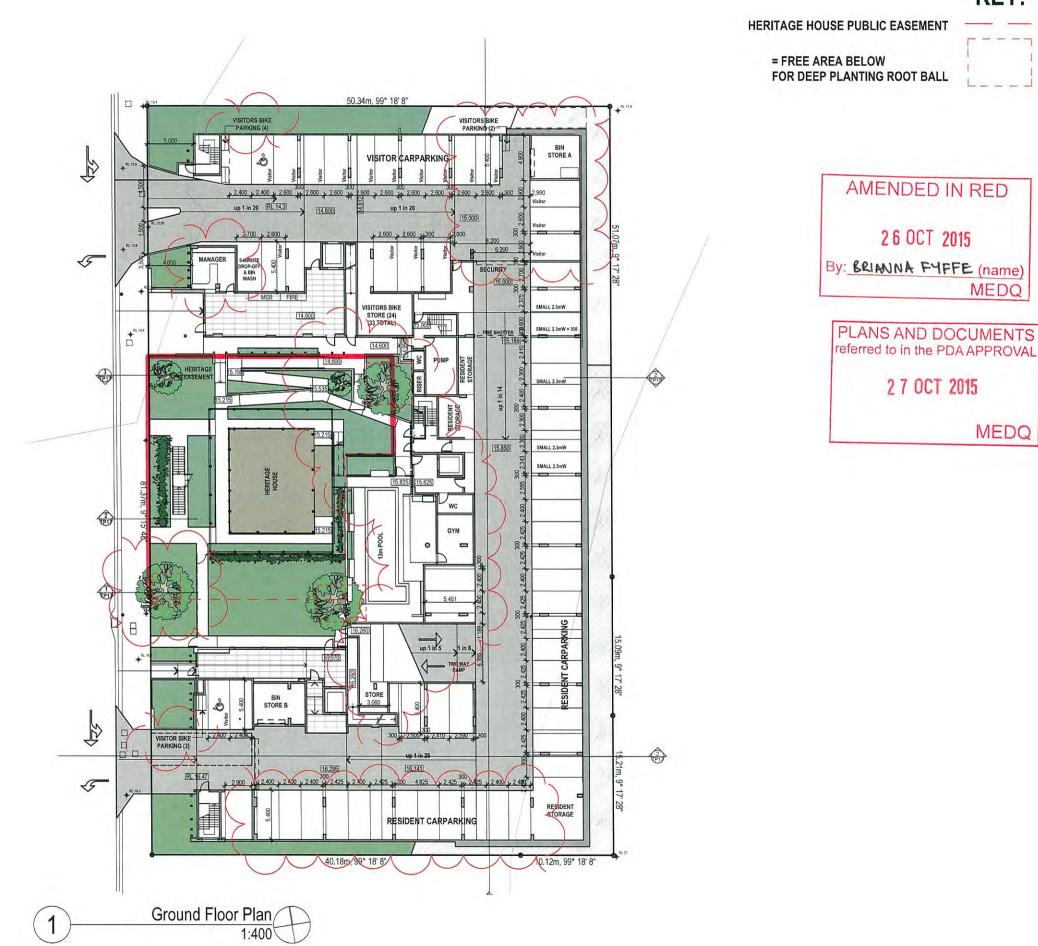

Client **Devine Constructions** 

Project **TOPAZ RESIDENCES** 

23-39 Abbotsford Road, Bowen Hills, QLD 4006

Drawing Title GROUND LEVEL PLAN

| Scale @ A3     | Drawn:         | Checked: |
|----------------|----------------|----------|
| 1:160, 1:400   | SH             | EA       |
| Project Number | Drawing Number | Issue    |
| H3179ABB       | TP03           | Р        |