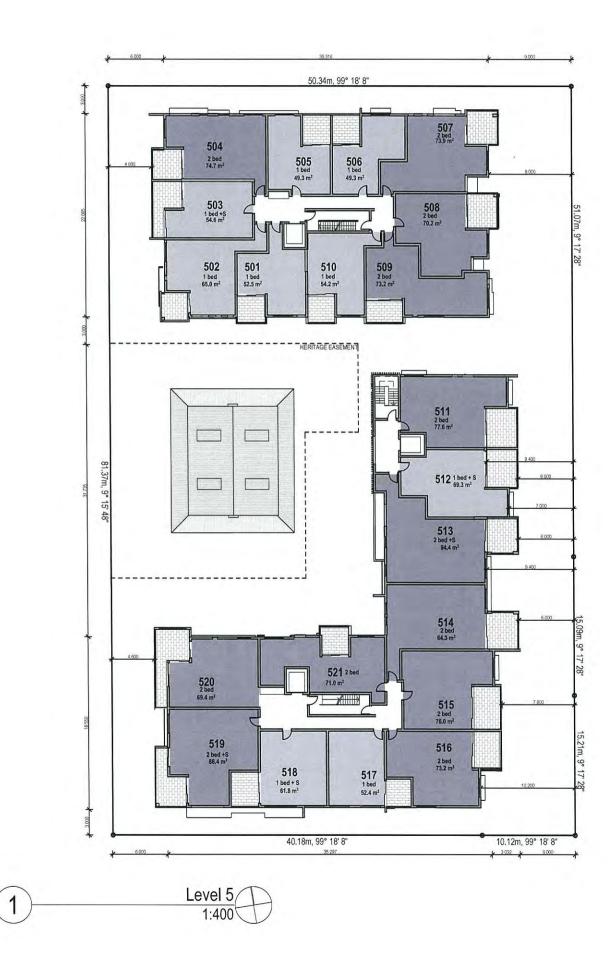

| EA    |
| 6/12/14  | в   | EDQ ISSUE          | EA    |
| 31/10/14 | Α   | EDQ ISSUE          | EA    |
| Date     | No. | Details Ch         | ecked |



ARCHITECTS **TOWN PLANNERS** INTERIOR DESIGNERS

46 B E R W I C K S T R E E T FORTITUDE VALLEY QLD 4006 PO BOX 2680 FORTITUDE VALLEY BC QLD 4006 BRISBANE AUSTRALIA.

P+61 7 3852 3190 F+61 7 3852 3193 E reception@halarchitects.com.au W www.halarchitects.com.au 1

Client

**Devine Constructions** 

Project TOPAZ RESIDENCES

23-39 Abbotsford Road, Bowen Hills, QLD 4006

Drawing Title LEVEL 3 PLAN

| H3179ABB       | TP06           | Р        |
|----------------|----------------|----------|
| Project Number | Drawing Number | Issue    |
| 1:400          | SH             | EA       |
| Scale @ A3     | Drawn:         | Checked: |



MEDQ

#### the second second second TOWN PLANNING General Notes

General Notes This drawing is Copyright @ Any design or drawing is not to be reproduced, either in whole or part, without written permission by Hayes Anderson Lynch Architects Pty. Ltd. Confirm all dimensions on site. Do not scale off drawings. All levels are approximate only and are subject to confirmation by licensed surveyor. All workmanship, materials and construction to comply with the Queensland Building Act 1975 and The Building Code of Australia 2014, Premises Standard and AS1428.1. Work to be carried out in a neat and appropriate manner. Where ambiguities or discrepancies exist, Hayes Anderson Lynch Architects Pty. Ltd. shall be contacted for clarification.

| 20/10/15 | Ρ   | EDQ ISSUE REVISED  | AL   |
|---------