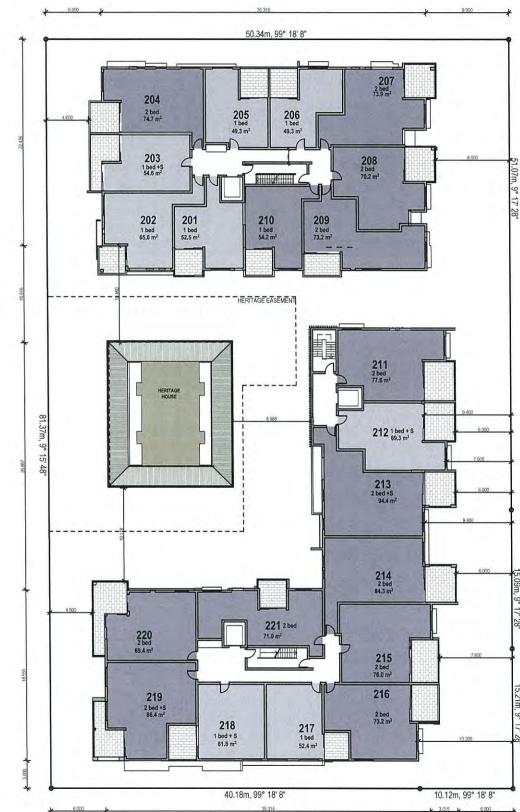

A      |
| 6/12/14  | в   | EDQ ISSUE            | EA      |
| 31/10/14 | Α   | EDQ ISSUE            | EA      |
| Date     | No. | Details (            | Checked |



ARCHITECTS **TOWN PLANNERS** INTERIOR DESIGNERS

46 BERWICK STREET FORTITUDE VALLEY QLD 4006 PO BOX 2680 FORTITUDE VALLEY BC QLD 4006 BRISBANE AUSTRALIA.

P+61 7 3852 3190 F+61 7 3852 3193 E reception@halarchitects.com.au W www.halarchitects.com.au Carlos a -

Client

**Devine Constructions** 

Project TOPAZ RESIDENCES

23-39 Abbotsford Road, Bowen Hills, QLD 4006

Drawing Title LEVEL 1 PLAN

| Scale @ A3     | Drawn:         | Checked: |
|----------------|----------------|----------|
| 1:400          | SH             | EA       |
| Project Number | Drawing Number | Issue    |
| H3179ABB       | TP04           | 0        |



Level 2

1:400

1

## PLANS AND DOCUMENTS referred to in the PDA APPROVAL

MEDQ

## 2 7 OCT 2015

TOWN PLANNING

General Notes

General Notes This drawing is Copyright © Any design or drawing is not to be reproduced, either in whole or part, without written permission by Hayes Anderson Lynch Architects Pty. Ltd. Confirm all dimensions on site. Do not scale off drawings. All levels are approximate only and are subject to confirmation by licensed surveyor. All workmanship, materials and construction to comply with the Queensland Building Act 1975 and The Building Act 1975 and The Building Act 2014, Premises Standard and AS1428.1. Where a mbiguities or discrepancies exist, Hayes Anderson Lynch Architects Pty. Ltd. shall be contacted for clarification.

| Date     | No. | Details C