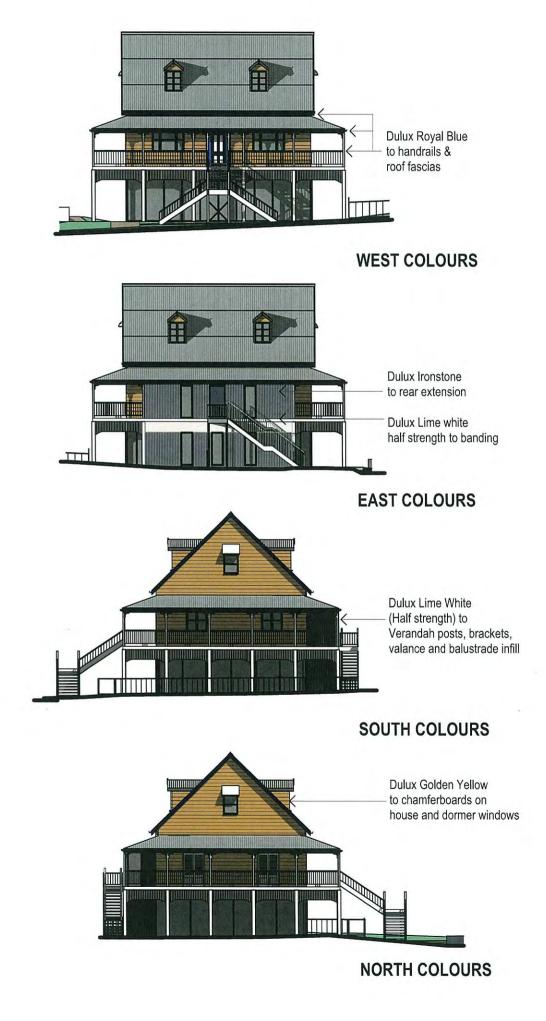

|
| 20/10/15 | 1   | EDQ ISSUE REVISED  | AL     |
|          |     |                    |        |



ARCHITECTS **TOWN PLANNERS** INTERIOR DESIGNERS

46 B E R W I C K S T R E E T FORTITUDE VALLEY QLD 4006 PO BOX 2680 FORTITUDE VALLEY BC QLD 4006 BRISBANE AUSTRALIA

**P**+61 7 3852 3190 **F**+61 7 3852 3193 E reception@halarchitects.com.au W www.halarchitects.com.au

Client **Devine Constructions** Project

#### **TOPAZ RESIDENCES** Heritage House

23-39 Abbotsford Road, Bowen Hills, QLD 4006

Drawing Title ABBOTSFORD HOUSE Elauntian

| Drawn:         | Checked:             |
|----------------|----------------------|
| SH             | KH                   |
| Drawing Number | Issue                |
| TP 103         | 1                    |
|                | SH<br>Drawing Number |





referred to in the PDA APPROVAL

## 2 7 OCT 2015

## MEDQ



This drawing is Copyright © Any design or drawing is not to be reproduced, either in whole or part, without written permission by Hayes Anderson Lynch Architects Pty. Ltd. Confirm all dimensions on site. Do not scale off drawings. All levels are approximate only and are subject to confirmation by licensed surveyor.

surveyor. All workmanship, materials and construction All workmanship, materials and construction to comply with the Queensland Building Act 1975 and The Building Code of Australia 2014, Premises Standard and AS1428.1. Work to be carried out in a neat and appropriate manner. Where ambiguities or discrepancies exist, Hayes Anderson Lynch Architects Pty. Ltd. shall be contacted for clarification.

20/10/15 I EDQ ISS