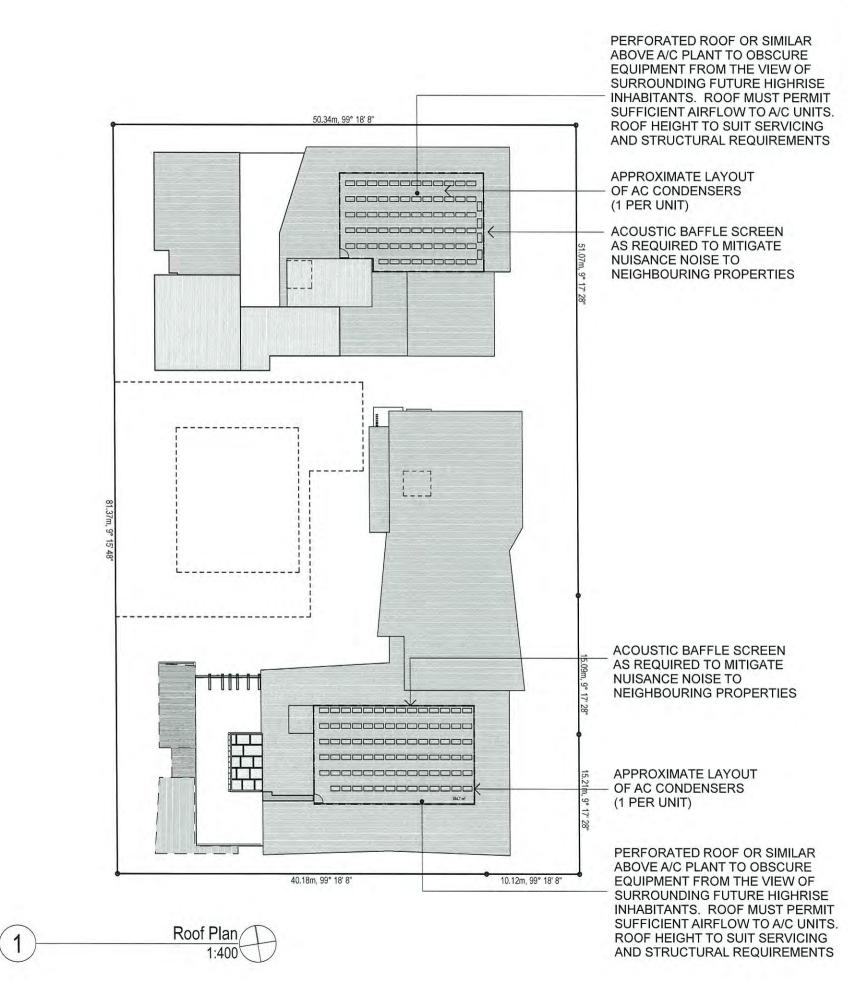

**Devine Constructions** 

Project **TOPAZ RESIDENCES** 

23-39 Abbotsford Road, Bowen Hills, QLD 4006

Drawing Title ROOF PLAN

| Scale @ A3     | Drawn:         | Checked: |
|----------------|----------------|----------|
| 1:400          | SH             | EA       |
| Project Number | Drawing Number | Issue    |
| H3179ABB       | TP12           | Ρ        |

PLANTING SHOWN INDICATIVELY. REFER LANDSCAPE PLAN FOR SPECIES AND PLACEMENTS

LEVELS SHOWN ARE TAKEN FROM SIMPSON RAYNER SURVEY 06/03/13

RL= LEVEL TO AUSTRALIAN HEIGHT DATUM

MEDQ

MEDQ