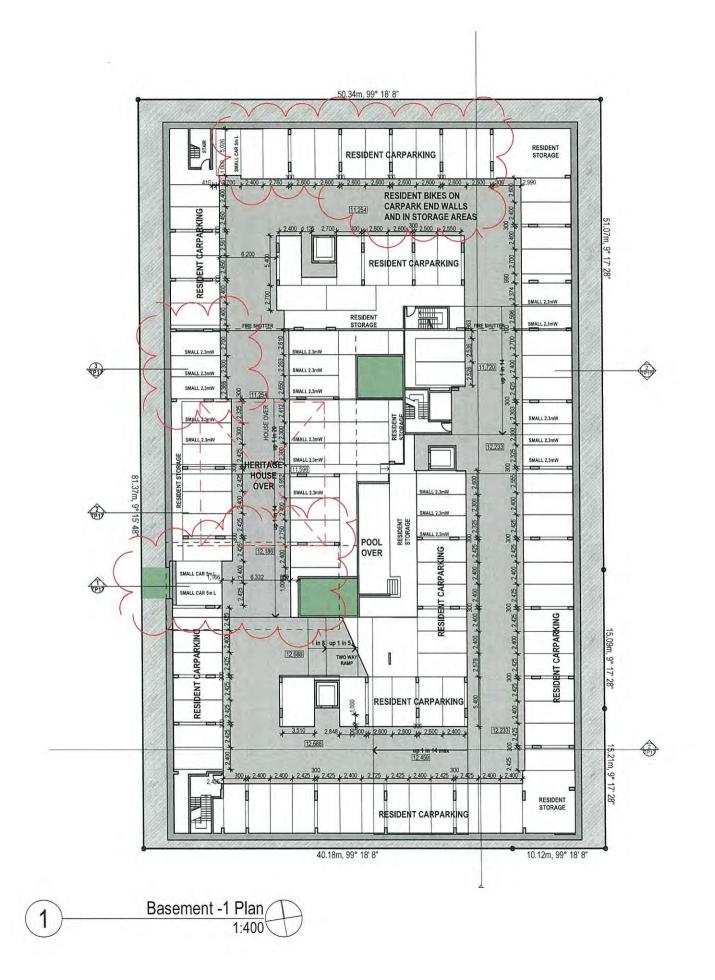

**Devine Constructions** 

Project **TOPAZ RESIDENCES** 

23-39 Abbotsford Road, Bowen Hills, QLD 4006

Drawing Title **BASEMENT CARPARKING** 

| Drawn:         | Checked:             |
|----------------|----------------------|
| SH             | EA                   |
| Drawing Number | Issue                |
| TP02           | Р                    |
|                | SH<br>Drawing Number |