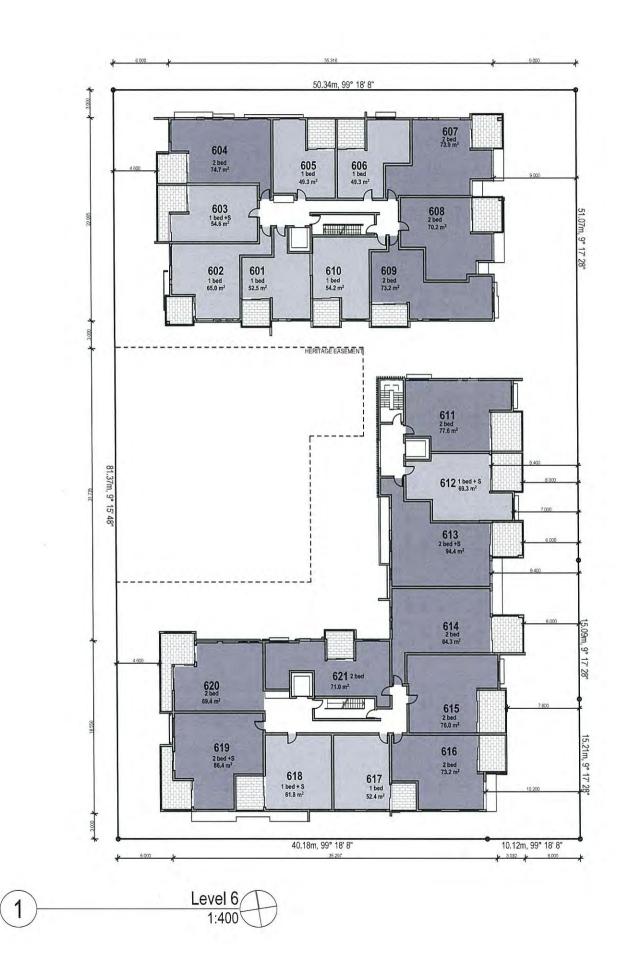

Client

**Devine Constructions** 

Project **TOPAZ RESIDENCES** 

23-39 Abbotsford Road, Bowen Hills, QLD 4006

Drawing Title LEVEL 6 PLAN

| H3179ABB       | TP08           | Ρ        |
|----------------|----------------|----------|
| Project Number | Drawing Number | Issue    |
| 1:400          | SH             | EA       |
| Scale @ A3     | Drawn:         | Checked: |