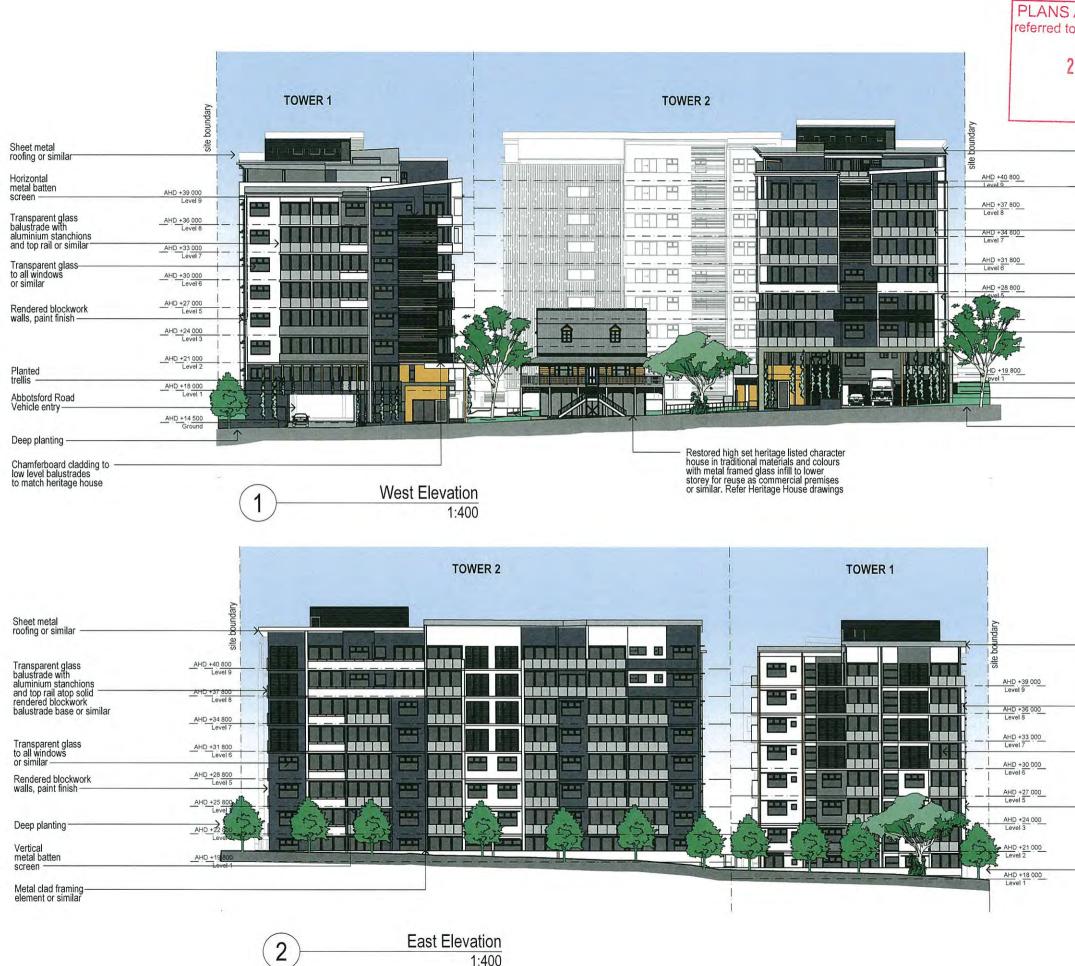

**Devine Constructions** 

Project **TOPAZ RESIDENCES** 

23-39 Abbotsford Road, Bowen Hills, QLD 4006

Drawing Title EAST & WEST ELEVATION

| Drawn:         | Checked:             |
|----------------|----------------------|
| SH             | EA                   |
| Drawing Number | Issue                |
| TP13           | Ρ                    |
|                | SH<br>Drawing Number |

Client **Devine Constructions** 

Project **TOPAZ RESIDENCES** 

23-39 Abbotsford Road, Bowen Hills, QLD 4006

Drawing Title NORTH & SOUTH ELEVATION

| Scale @ A3     | Drawn:         | Checked: |
|----------------|----------------|----------|
| 1:400          | SH             | EA       |
| Project Number | Drawing Number | Issue    |
| H3179ABB       | TP14           | Ρ        |
| II II SADD     | 1114           |          |