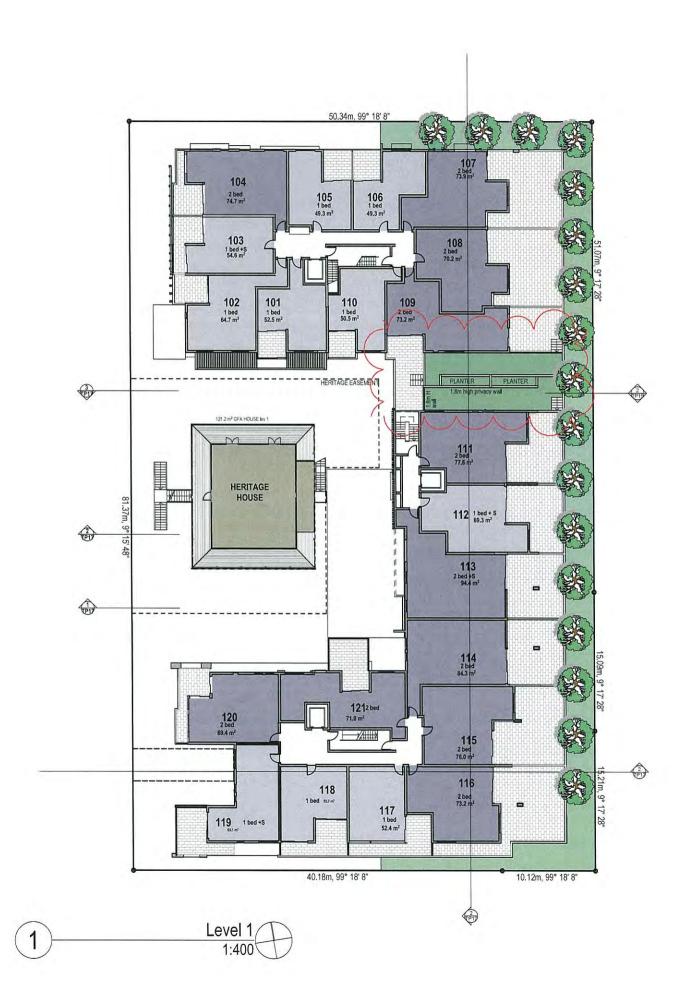

Client **Devine Constructions** 

Project **TOPAZ RESIDENCES** 

23-39 Abbotsford Road, Bowen Hills, QLD 4006

Drawing Title GROUND LEVEL PLAN

| Scale @ A3     | Drawn:         | Checked: |
|----------------|----------------|----------|
| 1:160, 1:400   | SH             | EA       |
| Project Number | Drawing Number | Issue    |
| H3179ABB       | TP03           | Р        |

Client

**Devine Constructions** 

Project TOPAZ RESIDENCES

23-39 Abbotsford Road, Bowen Hills, QLD 4006

Drawing Title LEVEL 1 PLAN

| Scale @ A3     | Drawn:         | Checked: |
|----------------|----------------|----------|
| 1:400          | SH             | EA       |
| Project Number | Drawing Number | Issue    |
| H3179ABB       | TP04           | 0        |