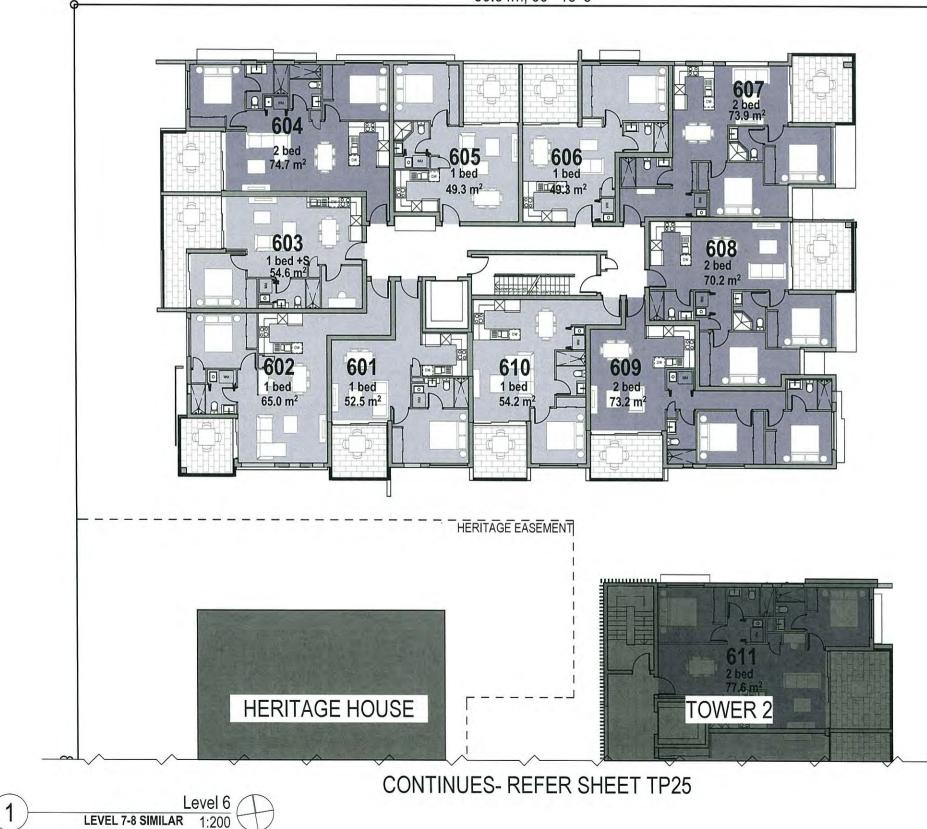

Client

**Devine Constructions** 

Project **TOPAZ RESIDENCES** 

23-39 Abbotsford Road, Bowen Hills, QLD 4006

Drawing Title LEVEL 6 PLAN

| H3179ABB       | TP08           | Ρ        |
|----------------|----------------|----------|
| Project Number | Drawing Number | Issue    |
| 1:400          | SH             | EA       |
| Scale @ A3     | Drawn:         | Checked: |