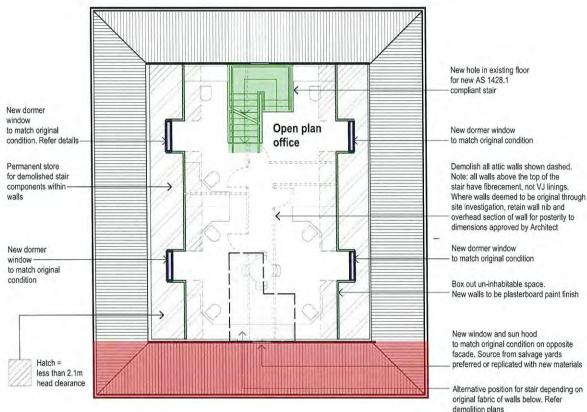

R E E T FORTITUDE VALLEY QLD 4006 PO BOX 2680 FORTITUDE VALLEY BC QLD 4006 BRISBANE AUSTRALIA

P+61 7 3852 3190 F+61 7 3852 3193 E reception@halarchitects.com.au W www.halarchitects.com.au

Client **Devine Constructions** Projec

**TOPAZ RESIDENCES** Heritage House 23-39 Abbotsford Road, Bowen Hills, QLD 4006

#### Drawing Title ABBOTSFORD HOUSE Proposed Floor Plane 1

| rioposeur      | IOOI Flains I  |          |
|----------------|----------------|----------|
| Scale @ A3     | Drawn:         | Checked: |
| 1:150          | SH             | KH       |
| Project Number | Drawing Number | Issue    |
| H3179ABB       | TP 101         | 1        |
|                |                |          |



Heritage House -Use to be confirmed.

Possible room & furniture layout shown for small office



Heritage House Level 2 1:150



Heritage House Roof 2 1:150

#### NOTES

Existing VJ walls to remain typically. Where linings have been removed or added, use VJ Inings to restore walls to original condition if VJ on adjacent walls in room. New walls at upper levels to be plasterboard. Paint finish to all walls,

Existing VJ ceilings to be retained or revealed where covered with linings. Any asbestos wall or ceiling linings to be removed. New ceilings to upper level to be plasterboard with fibrecement to wet areas.

New shot edge decking to all external verandahs

Refer associated Landscape Plan by CitiCene to review garden setting

All doors to be restored to original condition where possible. New doors at upper level to be plain flush leaf. Relocate suitable existing door from demolishe