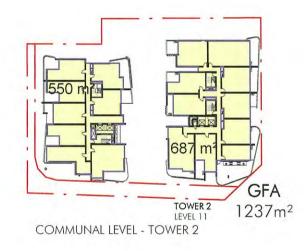

|        | the second s | TO     | AL       |             |        |
|--------|----------------------------------------------------------------------------------------------------------------|--------|----------|-------------|--------|
|        | RESIDENTIAL                                                                                                    | RETAIL | SUBTOTAL | RESIDENTIAL | RETAIL |
| B2     | 0                                                                                                              | 0      | 0        | 0           | 0      |
| B1     | 0                                                                                                              | 0      | 0        | 0           | 0      |
| GROUND | 19                                                                                                             | 303    | 322      | 211         | 303    |
| 1      | 42                                                                                                             | 0      | 42       | 284         | 0      |
| 2      | 482                                                                                                            | 0      | 482      | 1028        | 0      |
| 3      | 482                                                                                                            | 0      | 482      | 1028        | 0      |
| 4      | 713                                                                                                            | 0      | 713      | 1296        | 0      |
| 5      | 713                                                                                                            | 0      | 713      | 1276        | 0      |
| 6      | 713                                                                                                            | 0      | 713      | 1276        | 0      |
| 7      | 713                                                                                                            | 0      | 713      | 1276        | 0      |
| 8      | 713                                                                                                            | 0      | 713      | 1276        | 0      |
| 9      | 713                                                                                                            | 0      | 713      | 1276        | 0      |
| 10     | 713                                                                                                            | 0      | 713      | 1248        | 0      |
| 11     | 687                                                                                                            | 0      | 687      | 1237        | 0      |
| 12     | 683                                                                                                            | 0      | 683      | 1246        | 0      |
| 13     | 718                                                                                                            | 0      | 718      | 1281        | 0      |
| 14     | 718                                                                                                            | 0      | 718      | 718         | 0      |
| 15     | 718                                                                                                            | 0      | 718      | 718         | 0      |
|        | 9540                                                                                                           | 303    | 9843     | 16675       | 303    |