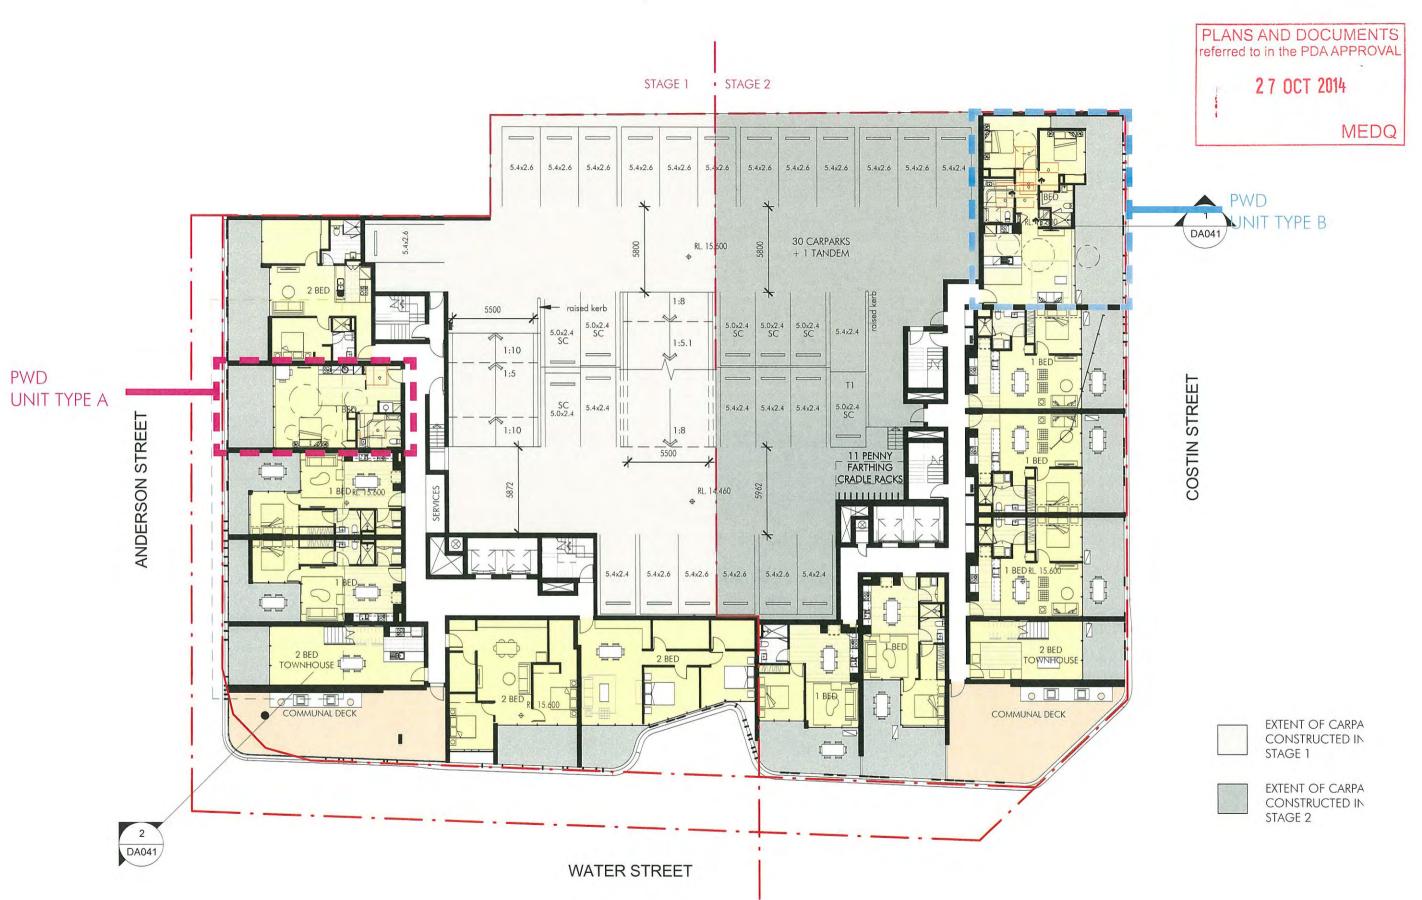

### ERSON STREET, FORTITUDE VALLEY

|         | DRAWING LIST                          |  |  |  |  |  |
|---------|---------------------------------------|--|--|--|--|--|
| DWG No. | DWG TITLE                             |  |  |  |  |  |
| DA      | COVER SHEET                           |  |  |  |  |  |
| DA01    | DEVELOPMENT SUMMARY                   |  |  |  |  |  |
| DA02    | PERSPECTIVE 1                         |  |  |  |  |  |
| DA03    | PERSPECTIVE 2                         |  |  |  |  |  |
| DA04    | HEIGHT & DENSITY - WIDER CONTEXT      |  |  |  |  |  |
| DA05    | HEIGHT & DENSITY - IMMEDIATE CONTEXT  |  |  |  |  |  |
| DA06    | SUPERIOR DESIGN OUTCOMES 1            |  |  |  |  |  |
| DA07    | SUPERIOR DESIGN OUTCOMES 2            |  |  |  |  |  |
| DA08    | SUPERIOR DESIGN OUTCOMES 3            |  |  |  |  |  |
| DA09    | SUPERIOR DESIGN OUTCOMES 4            |  |  |  |  |  |
| DA10    | SUPERIOR DESIGN OUTCOMES 5            |  |  |  |  |  |
| DA11    | SITE LOCATION                         |  |  |  |  |  |
| DA12    | PERSPECTIVE TOWARDS BRIBANE CITY      |  |  |  |  |  |
| DA13    | SITE CONNECTIVITY                     |  |  |  |  |  |
| DA14    | PUBLIC REALM                          |  |  |  |  |  |
| DA15    | BASEMENT 2                            |  |  |  |  |  |
| DA16    | BASEMENT 1                            |  |  |  |  |  |
| DA17    | GROUND FLOOR                          |  |  |  |  |  |
| DA18    | LEVEL 1                               |  |  |  |  |  |
| DA19    | LEVEL 2                               |  |  |  |  |  |
| DA20    | LEVEL 3                               |  |  |  |  |  |
| DA21    | PODIUM                                |  |  |  |  |  |
| DA22    | TYPICAL LEVEL                         |  |  |  |  |  |
| DA23    | COMMUNAL LEVEL                        |  |  |  |  |  |
| DA24    | TYPICAL UPPER LEVEL                   |  |  |  |  |  |
| DA25    | ROOF PLAN                             |  |  |  |  |  |
| DA26    | PWD UNIT TYPES                        |  |  |  |  |  |
| DA27    | SHADOW ANALYSIS                       |  |  |  |  |  |
| DA28    | ELEVATIONS - ANDERSON STREET          |  |  |  |  |  |
| DA29    | ELEVATIONS -WATER STREET              |  |  |  |  |  |
| DA30    | ELEVATIONS - COSTIN STREET            |  |  |  |  |  |
| DA31    | ELEVATIONS - NORTH-WEST               |  |  |  |  |  |
| DA32    | SITE SECTION                          |  |  |  |  |  |
| DA33    | STREET EDGE SECTION - ANDERSON STREET |  |  |  |  |  |
| DA34    | STREET EDGE SECTION - WATER STREET    |  |  |  |  |  |
| DA35    | STREET EDGE SECTION - COSTIN STREET   |  |  |  |  |  |
| DA36    | GFA MEASUREMENT PLANS                 |  |  |  |  |  |
| DA37    | SURVEY PLAN                           |  |  |  |  |  |
| DA38    | LANDSCAPE - GROUND                    |  |  |  |  |  |
| DA39    | LANDSCAPE - PODIUM                    |  |  |  |  |  |

# referred to in the PDA APPROVAL **27 OCT 2014** MEDQ

 Title
 PWD UNIT TYPES

 Scale
 1:100

 Date
 11/06/14

 Number
 3400\_DA26

 © copyright netteton tribe partnership pty ltd

rton tribe partnership pty Nd ABN 58 161 683 122 Level 5, 344 queen street brisbane gld 4000 107 3239 2444 f 07 3239 2455 ne Dettilatortribe com.au w nettletortribe.com.au