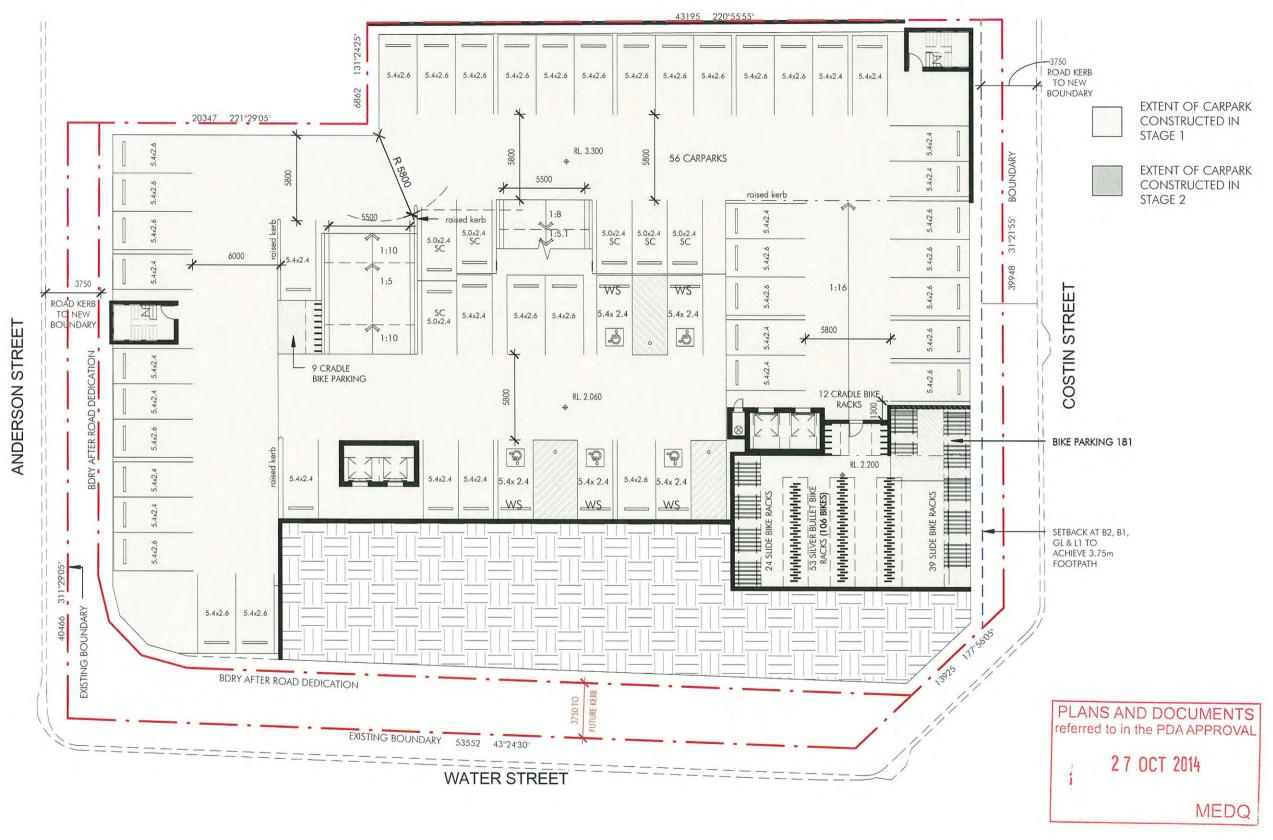

STAGE 2

TOTAL DEVELOPMENT GFA (APPROX.)

SITE AREA 2,896m2 PLOT RATIO

16978 m2 TIO ≈5.8:1 ALLOWABLE = 4:1

CARPARK SUMMARY

| STAGE 1 CARS   |          |           |            |         |          |
|----------------|----------|-----------|------------|---------|----------|
| LEVELS         | RES CARS | RES MOTOS | RES TANDEM | RES VIS | SUBTOTAL |
| B2             | 56       | 0         | 0          | 0       | 56       |
| B1             | 68       | 8         | 0          | 0       | 76       |
| GF             | 4        | 0         | 0          | 5       | 9        |
| L1             | 9        | 0         | 0          | 0       | 9        |
| L2             | 12       | 0         | 0          | 0       | 12       |
| L3             | 7        | 0         | 0          | 0       | 7        |
| TOTAL          | 156      | 8         | 0          | 5       | 169      |
| TOTAL RES CARS | 169      |           |            |         |          |

| TOTAL RES CARS + MB | 234 |
|---------------------|-----|
|                     |     |

#### TOTAL TAN CARS

CARS REQUIRED:

RES @ 1 PER UNIT: 230 CARS

3

Residential Development 15 Anderson Street, Fortitude Valley

| 1                             | De                   |
|-------------------------------|----------------------|
| REAL PROPERTY<br>DESCRIPTION: | LOT 10 O<br>PARISH N |
| SITE ADDRESS                  | 15 ANDE              |
| SITE AREA                     | 2,896m2              |

| LEVELS         | RES CARS | RES TANDEM | RES VIS | SUBTOTAL |
|----------------|----------|------------|---------|----------|
| B2             | 0        | 0          | 0       | 0        |
| B1             | 0        | 0          | 0       | 0        |
| GF             | 8        | 0          | 6       | 14       |
| L1             | 14       | 1          | 0       | 15       |
| L2             | 18       | 1          | 0       | 19       |
| L3             | 16       | 1          | 0       | 17       |
| TOTAL          | 56       | 3          | 6       | 65       |
| TOTAL RES CARS | 65       |            | 1.20    |          |