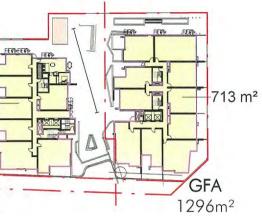

|        | the second s | TO     | AL       |             |        |
|--------|----------------------------------------------------------------------------------------------------------------|--------|----------|-------------|--------|
|        | RESIDENTIAL                                                                                                    | RETAIL | SUBTOTAL | RESIDENTIAL | RETAIL |
| B2     | 0                                                                                                              | 0      | 0        | 0           | 0      |
| B1     | 0                                                                                                              | 0      | 0        | 0           | 0      |
| GROUND | 19                                                                                                             | 303    | 322      | 211         | 303    |
| 1      | 42                                                                                                             | 0      | 42       | 284         | 0      |
| 2      | 482                                                                                                            | 0      | 482      | 1028        | 0      |
| 3      | 482                                                                                                            | 0      | 482      | 1028        | 0      |
| 4      | 713                                                                                                            | 0      | 713      | 1296        | 0      |
| 5      | 713                                                                                                            | 0      | 713      | 1276        | 0      |
| 6      | 713                                                                                                            | 0      | 713      | 1276        | 0      |
| 7      | 713                                                                                                            | 0      | 713      | 1276        | 0      |
| 8      | 713                                                                                                            | 0      | 713      | 1276        | 0      |
| 9      | 713                                                                                                            | 0      | 713      | 1276        | 0      |
| 10     | 713                                                                                                            | 0      | 713      | 1248        | 0      |
| 11     | 687                                                                                                            | 0      | 687      | 1237        | 0      |
| 12     | 683                                                                                                            | 0      | 683      | 1246        | 0      |
| 13     | 718                                                                                                            | 0      | 718      | 1281        | 0      |
| 14     | 718                                                                                                            | 0      | 718      | 718         | 0      |
| 15     | 718                                                                                                            | 0      | 718      | 718         | 0      |
|        | 9540                                                                                                           | 303    | 9843     | 16675       | 303    |

STAGE 2

TOTAL DEVELOPMENT GFA (APPROX.)

SITE AREA 2,896m2 PLOT RATIO

16978 m2 TIO ≈5.8:1 ALLOWABLE = 4:1

CARPARK SUMMARY

| STAGE 1 CARS   |          |           |            |         |          |
|----------------|----------|-----------|------------|---------|----------|
| LEVELS         | RES CARS | RES MOTOS | RES TANDEM | RES VIS | SUBTOTAL |
| B2             | 56       | 0         | 0          | 0       | 56       |
| B1             | 68       | 8         | 0          | 0       | 76       |
| GF             | 4        | 0         | 0          | 5       | 9        |
| L1             | 9        | 0         | 0          | 0       | 9        |
| L2             | 12       | 0         | 0          | 0       | 12       |
| L3             | 7        | 0         | 0          | 0       | 7        |
| TOTAL          | 156      | 8         | 0          | 5       | 169      |
| TOTAL RES CARS | 169      |           |            |         |          |