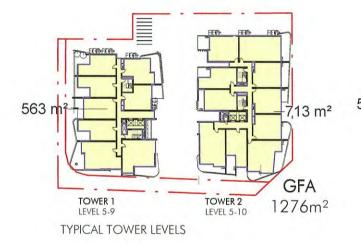

|        | the second s | TO     | AL       |             |        |
|--------|----------------------------------------------------------------------------------------------------------------|--------|----------|-------------|--------|
|        | RESIDENTIAL                                                                                                    | RETAIL | SUBTOTAL | RESIDENTIAL | RETAIL |
| B2     | 0                                                                                                              | 0      | 0        | 0           | 0      |
| B1     | 0                                                                                                              | 0      | 0        | 0           | 0      |
| GROUND | 19                                                                                                             | 303    | 322      | 211         | 303    |
| 1      | 42                                                                                                             | 0      | 42       | 284         | 0      |
| 2      | 482                                                                                                            | 0      | 482      | 1028        | 0      |
| 3      | 482                                                                                                            | 0      | 482      | 1028        | 0      |
| 4      | 713                                                                                                            | 0      | 713      | 1296        | 0      |
| 5      | 713                                                                                                            | 0      | 713      | 1276        | 0      |
| 6      | 713                                                                                                            | 0      | 713      | 1276        | 0      |
| 7      | 713                                                                                                            | 0      | 713      | 1276        | 0      |
| 8      | 713                                                                                                            | 0      | 713      | 1276        | 0      |
| 9      | 713                                                                                                            | 0      | 713      | 1276        | 0      |
| 10     | 713                                                                                                            | 0      | 713      | 1248        | 0      |
| 11     | 687                                                                                                            | 0      | 687      | 1237        | 0      |
| 12     | 683                                                                                                            | 0      | 683      | 1246        | 0      |
| 13     | 718                                                                                                            | 0      | 718      | 1281        | 0      |
| 14     | 718                                                                                                            | 0      | 718      | 718         | 0      |
| 15     | 718                                                                                                            | 0      | 718      | 718         | 0      |
|        | 9540                                                                                                           | 303    | 9843     | 16675       | 303    |