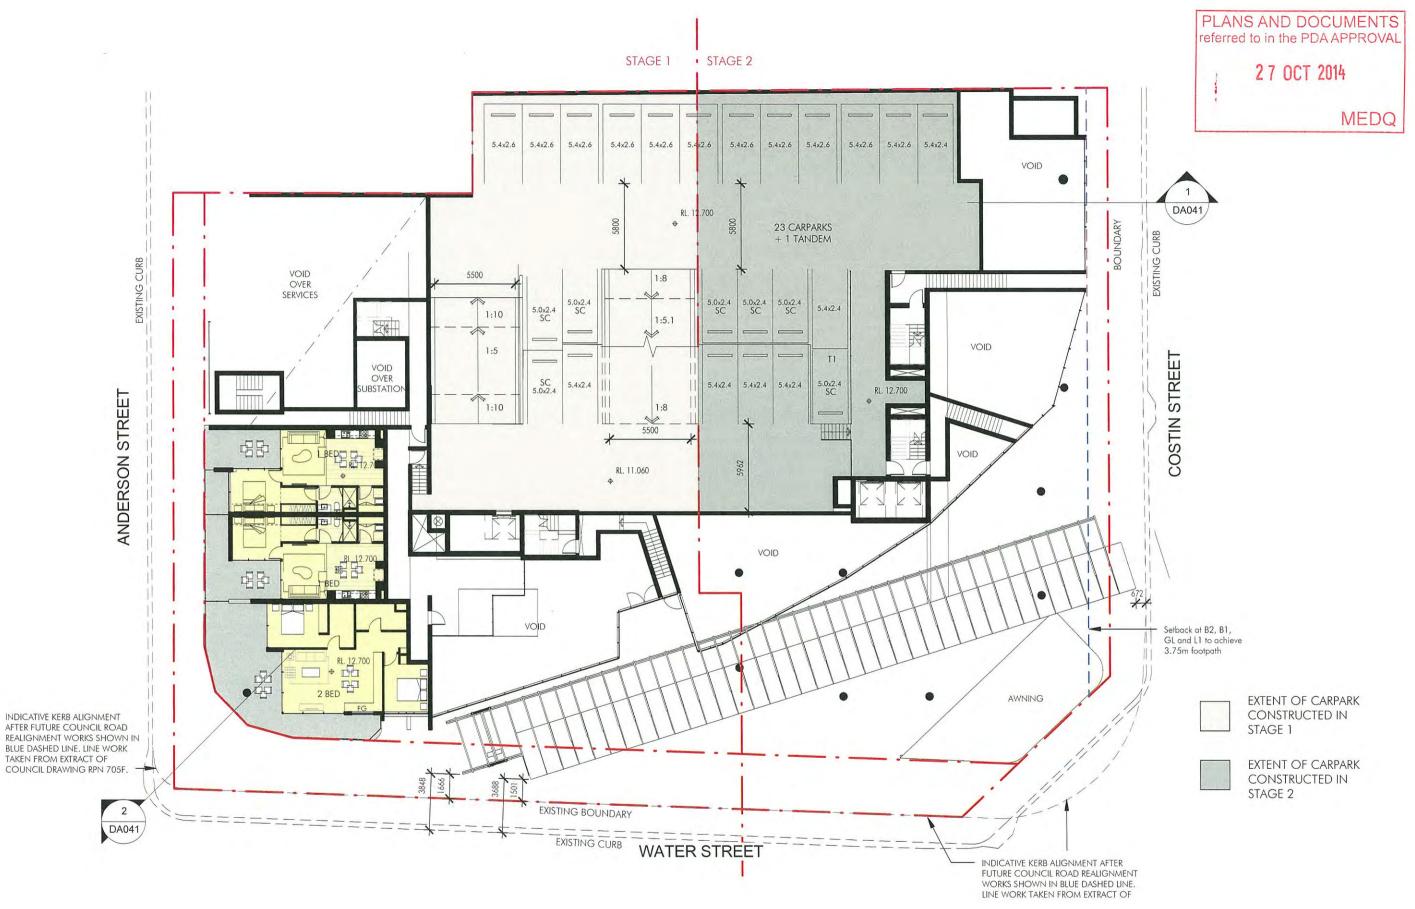

### ERSON STREET, FORTITUDE VALLEY

|         | DRAWING LIST                          |  |  |  |  |  |
|---------|---------------------------------------|--|--|--|--|--|
| DWG No. | DWG TITLE                             |  |  |  |  |  |
| DA      | COVER SHEET                           |  |  |  |  |  |
| DA01    | DEVELOPMENT SUMMARY                   |  |  |  |  |  |
| DA02    | PERSPECTIVE 1                         |  |  |  |  |  |
| DA03    | PERSPECTIVE 2                         |  |  |  |  |  |
| DA04    | HEIGHT & DENSITY - WIDER CONTEXT      |  |  |  |  |  |
| DA05    | HEIGHT & DENSITY - IMMEDIATE CONTEXT  |  |  |  |  |  |
| DA06    | SUPERIOR DESIGN OUTCOMES 1            |  |  |  |  |  |
| DA07    | SUPERIOR DESIGN OUTCOMES 2            |  |  |  |  |  |
| DA08    | SUPERIOR DESIGN OUTCOMES 3            |  |  |  |  |  |
| DA09    | SUPERIOR DESIGN OUTCOMES 4            |  |  |  |  |  |
| DA10    | SUPERIOR DESIGN OUTCOMES 5            |  |  |  |  |  |
| DA11    | SITE LOCATION                         |  |  |  |  |  |
| DA12    | PERSPECTIVE TOWARDS BRIBANE CITY      |  |  |  |  |  |
| DA13    | SITE CONNECTIVITY                     |  |  |  |  |  |
| DA14    | PUBLIC REALM                          |  |  |  |  |  |
| DA15    | BASEMENT 2                            |  |  |  |  |  |
| DA16    | BASEMENT 1                            |  |  |  |  |  |
| DA17    | GROUND FLOOR                          |  |  |  |  |  |
| DA18    | LEVEL 1                               |  |  |  |  |  |
| DA19    | LEVEL 2                               |  |  |  |  |  |
| DA20    | LEVEL 3                               |  |  |  |  |  |
| DA21    | PODIUM                                |  |  |  |  |  |
| DA22    | TYPICAL LEVEL                         |  |  |  |  |  |
| DA23    | COMMUNAL LEVEL                        |  |  |  |  |  |
| DA24    | TYPICAL UPPER LEVEL                   |  |  |  |  |  |
| DA25    | ROOF PLAN                             |  |  |  |  |  |
| DA26    | PWD UNIT TYPES                        |  |  |  |  |  |
| DA27    | SHADOW ANALYSIS                       |  |  |  |  |  |
| DA28    | ELEVATIONS - ANDERSON STREET          |  |  |  |  |  |
| DA29    | ELEVATIONS -WATER STREET              |  |  |  |  |  |
| DA30    | ELEVATIONS - COSTIN STREET            |  |  |  |  |  |
| DA31    | ELEVATIONS - NORTH-WEST               |  |  |  |  |  |
| DA32    | SITE SECTION                          |  |  |  |  |  |
| DA33    | STREET EDGE SECTION - ANDERSON STREET |  |  |  |  |  |
| DA34    | STREET EDGE SECTION - WATER STREET    |  |  |  |  |  |
| DA35    | STREET EDGE SECTION - COSTIN STREET   |  |  |  |  |  |
| DA36    | GFA MEASUREMENT PLANS                 |  |  |  |  |  |
| DA37    | SURVEY PLAN                           |  |  |  |  |  |
| DA38    | LANDSCAPE - GROUND                    |  |  |  |  |  |
| DA39    | LANDSCAPE - PODIUM                    |  |  |  |  |  |