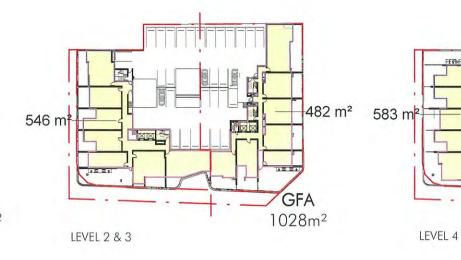

#### APPROX. GFA STAGE 1

APPROX. GFA

| LEVEL  | RESIDENTIAL | RETAIL | SUBTOTAL |
|--------|-------------|--------|----------|
| B2     | 0           | 0      | 0        |
| B1     | 0           | 0      | 0        |
| GROUND | 192         | 0      | 192      |
| 1      | 242         | 0      | 242      |
| 2      | 546         | 0      | 546      |
| 3      | 546         | 0      | 546      |
| 4      | 583         | 0      | 583      |
| 5      | 563         | 0      | 563      |
| 6      | 563         | 0      | 563      |
| 7      | 563         | 0      | 563      |
| 8      | 563         | 0      | 563      |
| 9      | 563         | 0      | 563      |
| 10     | 535         | 0      | 535      |
| 11     | 550         | 0      | 550      |
| 12     | 563         | 0      | 563      |
| 13     | 563         | 0      | 563      |
|        |             |        |          |
| AT AL  | 7135        | 0      | 7135     |

|        | the second s | TO     | AL       |             |        |
|--------|----------------------------------------------------------------------------------------------------------------|--------|----------|-------------|--------|
|        | RESIDENTIAL                                                                                                    | RETAIL | SUBTOTAL | RESIDENTIAL | RETAIL |
| B2     | 0                                                                                                              | 0      | 0        | 0           | 0      |
| B1     | 0                                                                                                              | 0      | 0        | 0           | 0      |
| GROUND | 19                                                                                                             | 303    | 322      | 211         | 303    |
| 1      | 42                                                                                                             | 0      | 42       | 284         | 0      |
| 2      | 482                                                                                                            | 0      | 482      | 1028        | 0      |
| 3      | 482                                                                                                            | 0      | 482      | 1028        | 0      |
| 4      | 713                                                                                                            | 0      | 713      | 1296        | 0      |
| 5      | 713                                                                                                            | 0      | 713      | 1276        | 0      |
| 6      | 713                                                                                                            | 0      | 713      | 1276        | 0      |
| 7      | 713                                                                                                            | 0      | 713      | 1276        | 0      |
| 8      | 713                                                                                                            | 0      | 713      | 1276        | 0      |
| 9      | 713                                                                                                            | 0      | 713      | 1276        | 0      |
| 10     | 713                                                                                                            | 0      | 713      | 1248        | 0      |
| 11     | 687                                                                                                            | 0      | 687      | 1237        | 0      |
| 12     | 683                                                                                                            | 0      | 683      | 1246        | 0      |
| 13     | 718                                                                                                            | 0      | 718      | 1281        | 0      |
| 14     | 718                                                                                                            | 0      | 718      | 718         | 0      |
| 15     | 718                                                                                                            | 0      | 718      | 718         | 0      |
|        | 9540                                                                                                           | 303    | 9843     | 16675       | 303    |