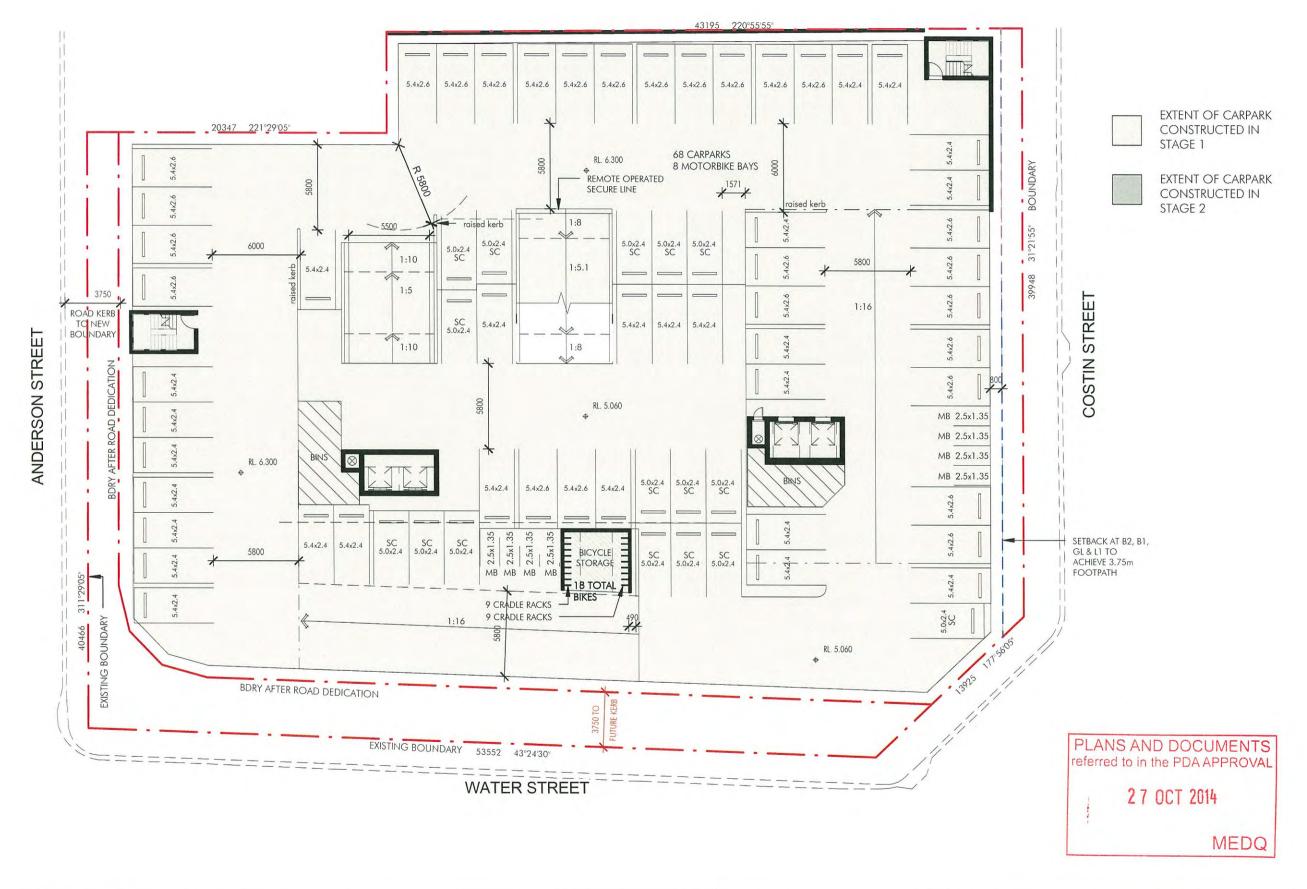

STAGE 2

TOTAL DEVELOPMENT GFA (APPROX.)

SITE AREA 2,896m2 PLOT RATIO

16978 m2 TIO ≈5.8:1 ALLOWABLE = 4:1

CARPARK SUMMARY

| STAGE 1 CARS   |          |           |            |         |          |
|----------------|----------|-----------|------------|---------|----------|
| LEVELS         | RES CARS | RES MOTOS | RES TANDEM | RES VIS | SUBTOTAL |
| B2             | 56       | 0         | 0          | 0       | 56       |
| B1             | 68       | 8         | 0          | 0       | 76       |
| GF             | 4        | 0         | 0          | 5       | 9        |
| L1             | 9        | 0         | 0          | 0       | 9        |
| L2             | 12       | 0         | 0          | 0       | 12       |
| L3             | 7        | 0         | 0          | 0       | 7        |
| TOTAL          | 156      | 8         | 0          | 5       | 169      |
| TOTAL RES CARS | 169      |           |            |         |          |

| TOTAL RES CARS + MB | 234 |
|---------------------|-----|
|                     |     |

| LEVELS         | RES CARS | RES TANDEM | RES VIS | SUBTOTAL |
|----------------|----------|------------|---------|----------|
| B2             | 0        | 0          | 0       | 0        |
| B1             | 0        | 0          | 0       | 0        |
| GF             | 8        | 0          | 6       | 14       |
| L1             | 14       | 1          | 0       | 15       |
| L2             | 18       | 1          | 0       | 19       |
| L3             | 16       | 1          | 0       | 17       |
| TOTAL          | 56       | 3          | 6       | 65       |
| TOTAL RES CARS | 65       |            | 1.20    |          |