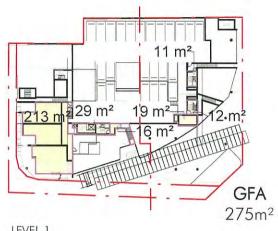

#### APPROX. GFA STAGE 1

APPROX. GFA

| LEVEL  | RESIDENTIAL | RETAIL | SUBTOTAL |
|--------|-------------|--------|----------|
| B2     | 0           | 0      | 0        |
| B1     | 0           | 0      | 0        |
| GROUND | 192         | 0      | 192      |
| 1      | 242         | 0      | 242      |
| 2      | 546         | 0      | 546      |
| 3      | 546         | 0      | 546      |
| 4      | 583         | 0      | 583      |
| 5      | 563         | 0      | 563      |
| 6      | 563         | 0      | 563      |
| 7      | 563         | 0      | 563      |
| 8      | 563         | 0      | 563      |
| 9      | 563         | 0      | 563      |
| 10     | 535         | 0      | 535      |
| 11     | 550         | 0      | 550      |
| 12     | 563         | 0      | 563      |
| 13     | 563         | 0      | 563      |
|        |             |        |          |
| AT AL  | 7135        | 0      | 7135     |