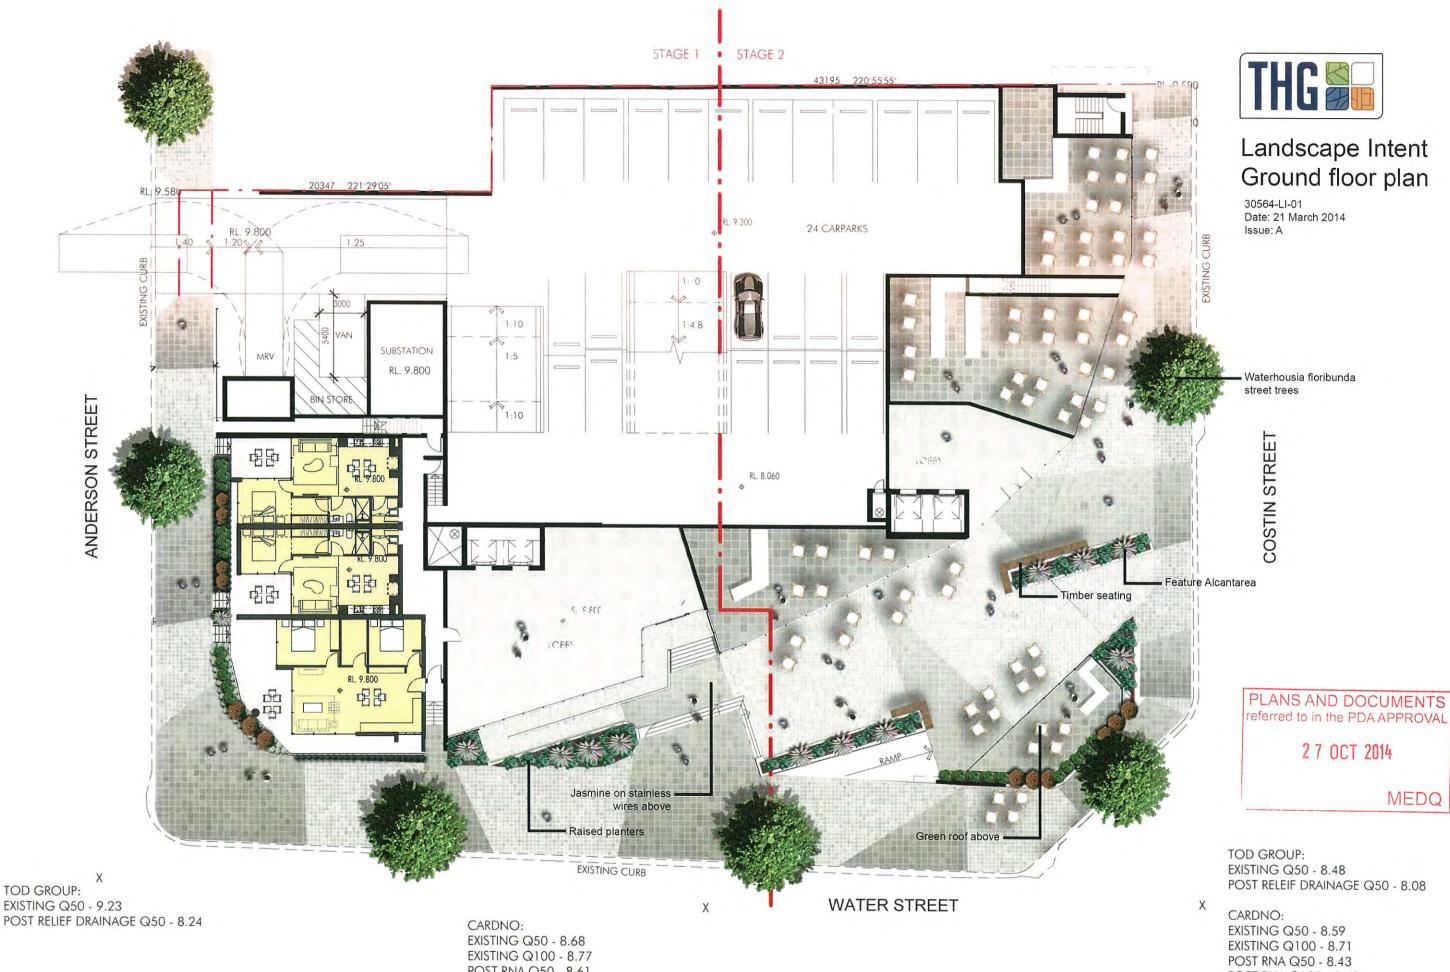

# Landscape Intent Podium floor plan

30564-LI-02 Date: 21 March 2014 Issue: A

PLANS AND DOCUMENTS referred to in the PDA APPROVAL

27 OCT 2014

-----

MEDQ

TREES

Waterhousia floribunda