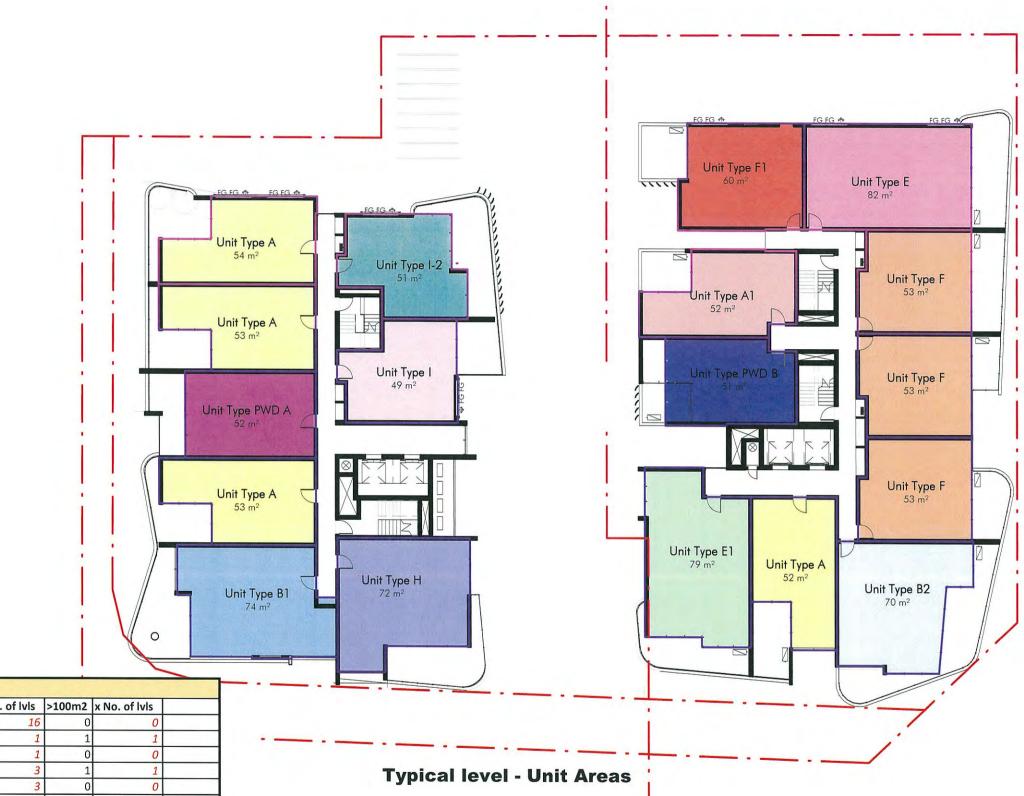

netleton tribe partnership pty tid ABN 58-161-683-122 Level 5, 344 queen street Erisbane gld 1000 107-8239-2444 (167-8239-2453 bribbane ThetHetontribe com av in rettelatortibe com av

| Stage 1 Unit Areas |                  |       |               |          |               |        |               |    |  |
|--------------------|------------------|-------|---------------|----------|---------------|--------|---------------|----|--|
| No. of Levels      | Level            | <60m2 | x No. of lvls | 60-100m2 | x No. of lvls | >100m2 | x No. of Ivis |    |  |
| 8                  | Level 4-9, 12-13 | 6     | 48            | 2        | 16            | 0      | 0             |    |  |
| 1                  | Level 10         | 6     | 6             | 1        | 1             | 1      | 1             |    |  |
| 1                  | Level 11         | 6     | 6             | 1        | 1             | 0      | 0             |    |  |
| 1                  | Level 2          | 3     | 3             | 3        | 3             | 1      | 1             |    |  |
| 1                  | Level 3          | 3     | 3             | 3        | 3             | 0      | 0             |    |  |
| 2                  | Level 1 & Ground | 2     | 4             | 1        | 2             | 0      | 0             |    |  |
| TOTAL              |                  |       | 70            |          | 26            |        | 2             | 98 |  |

| Stage 2 Unit Areas |                   |       |               |          |               |        |               |     |
|--------------------|-------------------|-------|---------------|----------|---------------|--------|---------------|-----|
| No. of Levels      | Level             | <60m2 | x No. of Ivis | 60-100m2 | x No. of Ivis | >100m2 | x No. of Ivis |     |
| 10                 | Level 4-10, 13-15 | 6     | 60            | 4        | 40            | 0      | 0             |     |
| 1                  | Level 11          | 6     | 6             | 3        | 3             | 1      | 1             |     |
| 1                  | Level 12          | 6     | 6             | 3        | 3             | 0      | 0             |     |
| 1                  | Level 2           | 5     | 5             | 1        | 1             | 1      | 1             |     |
| 1                  | Level 3           | 5     | 5             | 1        | 1             | 0      | 0             |     |
| 2                  | Level 1 & Ground  | 0     | 0             | 0        | 0             | 0      | 0             |     |
| TOTAL              |                   |       | 82            |          | 48            |        | 2             | 132 |