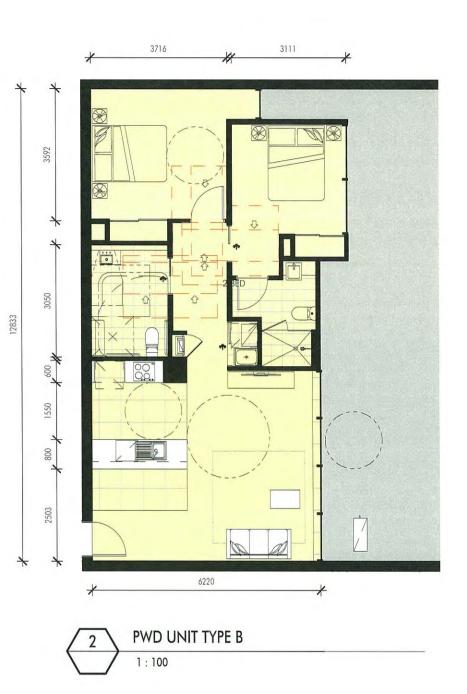

# referred to in the PDA APPROVAL **27 OCT 2014** MEDQ

 Title
 PWD UNIT TYPES

 Scale
 1:100

 Date
 11/06/14

 Number
 3400\_DA26

 © copyright netteton tribe partnership pty ltd

rton tribe partnership pty Nd ABN 58 161 683 122 Level 5, 344 queen street brisbane gld 4000 107 3239 2444 f 07 3239 2455 ne Dettilatortribe com.au w nettletortribe.com.au