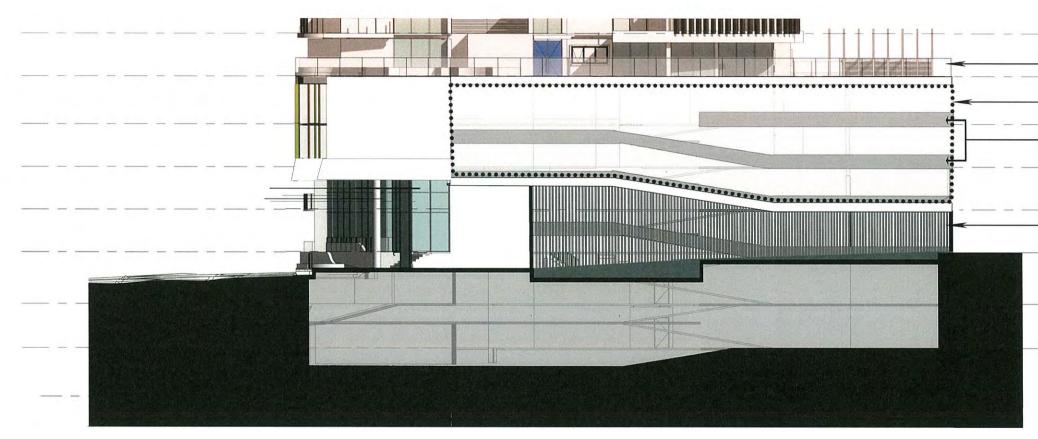

- 0

- K. . .

 Title
 STAGE 1 ELEVATION - NORTH CAST WALL

 Scale
 1:250

 Date
 05/09/14

 Number
 3400\_DA43

 ©
 copyright netteton tribe partnership pty ltd

| Level 5<br>RL 24.650        |                                                                                        |
|-----------------------------|----------------------------------------------------------------------------------------|
| Level 4<br>RL 21.75C        | GLASS BALUSTRADE TO PODIUM<br>– EDGE (TEMP. WORKS)                                     |
| Level 3<br>RL 18.500        | MARKETING BANNER FOR STAGE 2<br>(DOTTED LINE SHOWS EXTENT)<br>CONCRETE UPSTAND / CRASH |
| <u>Level 2</u><br>RL 15.60C | BARRIER (TEMP. WORKS)                                                                  |
| <u>Level 1</u><br>RL 12.70C | — ALUMINIUM BATTEN / LOUVRE                                                            |
| Grounc<br>RL 9.800          | SCREEN (TEMP. WORKS)                                                                   |
| Basement 1<br>RL 6.300      |                                                                                        |

Basement 2 RL 3.300

> Level 5, 344 queen street brisbane gld 4000 1 07 3239 2444 f 07 3239 2455 inner mathematics gam au winethetantabe com au

|              |        | STAGE 1 |       |          |       |
|--------------|--------|---------|-------|----------|-------|
| UNIT SUMMARY |        |         |       |          |       |
| LEVEL        | STUDIO | 1 BED   | 2 BED | 2 BED TH | TOTAL |
| GROUND       | 0      | 2       | 1     | 0        | 3     |
| 1            | 0      | 2       | 1     | 0        | 3     |
| 2            | 1      | 2       | 3     | 1        | 7     |
| 3            | 1      | 2       | 3     | 0        | 6     |
| 4            | 2      | 4       | 2     | 0        | 8     |
| 5            | 1      | 5       | 2     | 0        | 8     |
| 6            | 1      | 5       | 2     | 0        | 8     |
| 7            | 1      | 5       | 2     | 0        | 8     |
| 8            | 1      | 5       | 2     | 0        | 8     |
| 9            | 1      | 5       | 2     | 0        | 8     |
| 10           | 1      | 5       | 1     | 1        | 8     |
| 11           | 0      | 6       | 1     | 0        | 7     |
| 12           | 0      | 6       | 2     | 0        | 8     |
| 13           | 0      | 6       | 2     | 0        | 8     |
| TOTAL        | 10     | 60      | 26    | 2        | 98    |
| %            | 10.20% | 61.22%  | 28    | .57%     |       |