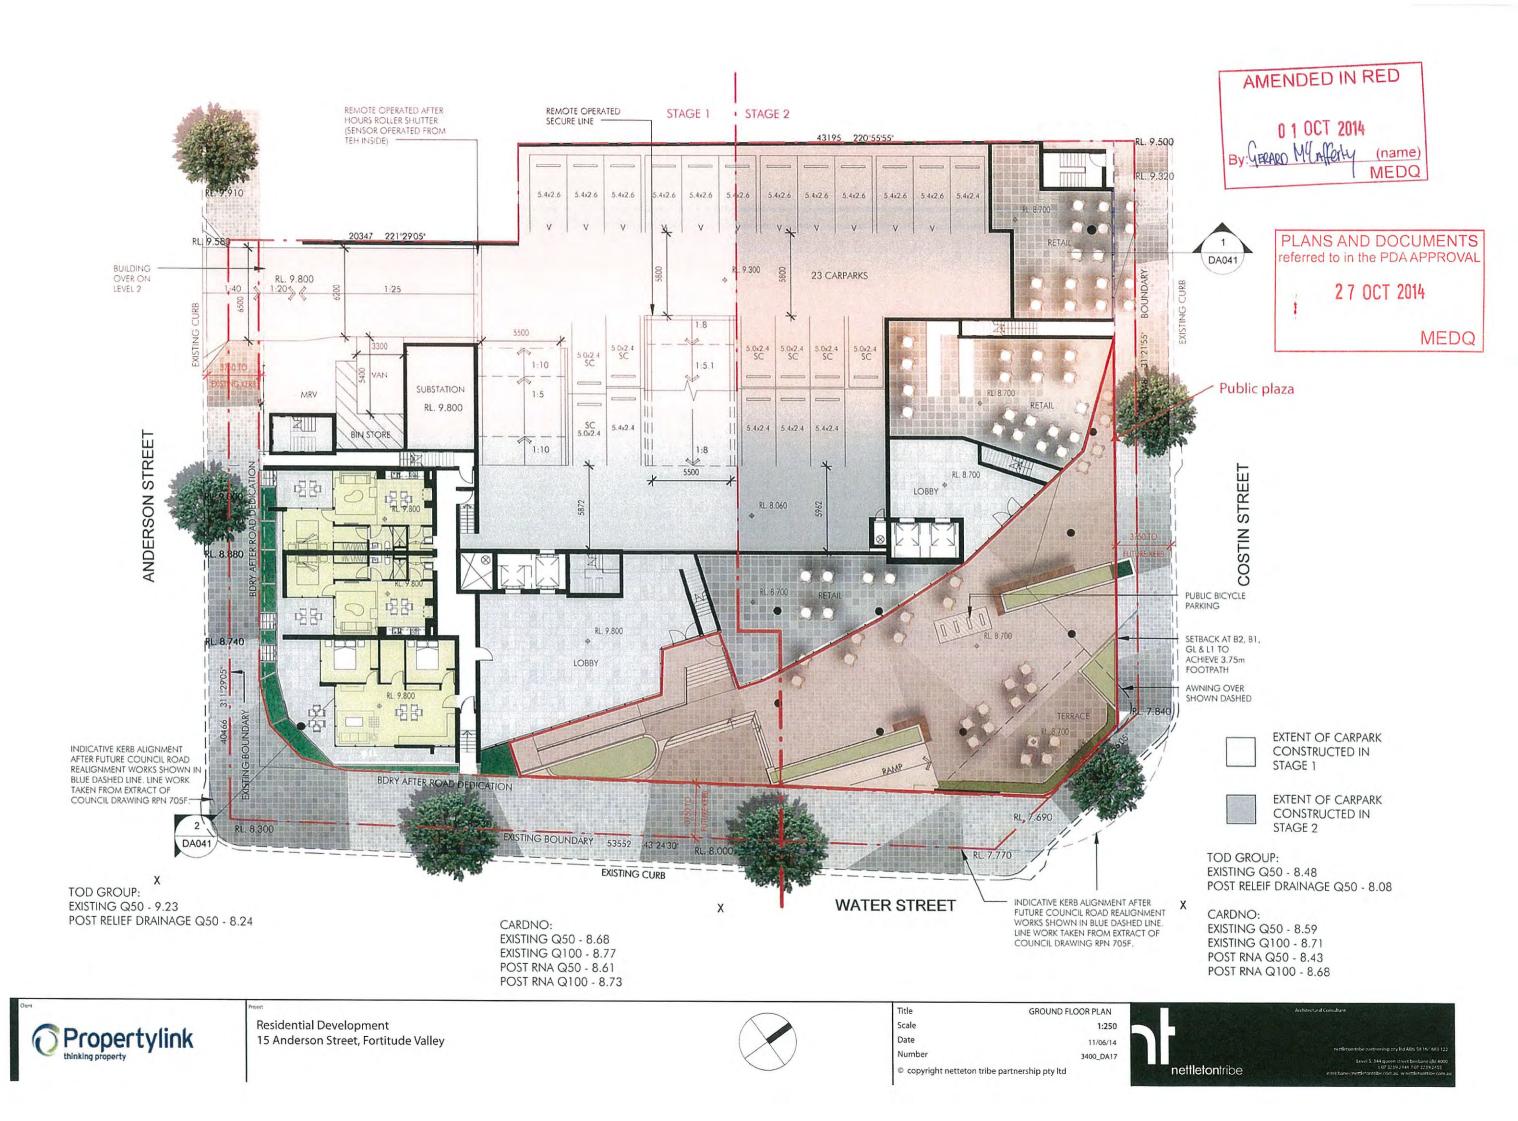

### ERSON STREET, FORTITUDE VALLEY

|         | DRAWING LIST                          |  |  |  |  |  |
|---------|---------------------------------------|--|--|--|--|--|
| DWG No. | DWG TITLE                             |  |  |  |  |  |
| DA      | COVER SHEET                           |  |  |  |  |  |
| DA01    | DEVELOPMENT SUMMARY                   |  |  |  |  |  |
| DA02    | PERSPECTIVE 1                         |  |  |  |  |  |
| DA03    | PERSPECTIVE 2                         |  |  |  |  |  |
| DA04    | HEIGHT & DENSITY - WIDER CONTEXT      |  |  |  |  |  |
| DA05    | HEIGHT & DENSITY - IMMEDIATE CONTEXT  |  |  |  |  |  |
| DA06    | SUPERIOR DESIGN OUTCOMES 1            |  |  |  |  |  |
| DA07    | SUPERIOR DESIGN OUTCOMES 2            |  |  |  |  |  |
| DA08    | SUPERIOR DESIGN OUTCOMES 3            |  |  |  |  |  |
| DA09    | SUPERIOR DESIGN OUTCOMES 4            |  |  |  |  |  |
| DA10    | SUPERIOR DESIGN OUTCOMES 5            |  |  |  |  |  |
| DA11    | SITE LOCATION                         |  |  |  |  |  |
| DA12    | PERSPECTIVE TOWARDS BRIBANE CITY      |  |  |  |  |  |
| DA13    | SITE CONNECTIVITY                     |  |  |  |  |  |
| DA14    | PUBLIC REALM                          |  |  |  |  |  |
| DA15    | BASEMENT 2                            |  |  |  |  |  |
| DA16    | BASEMENT 1                            |  |  |  |  |  |
| DA17    | GROUND FLOOR                          |  |  |  |  |  |
| DA18    | LEVEL 1                               |  |  |  |  |  |
| DA19    | LEVEL 2                               |  |  |  |  |  |
| DA20    | LEVEL 3                               |  |  |  |  |  |
| DA21    | PODIUM                                |  |  |  |  |  |
| DA22    | TYPICAL LEVEL                         |  |  |  |  |  |
| DA23    | COMMUNAL LEVEL                        |  |  |  |  |  |
| DA24    | TYPICAL UPPER LEVEL                   |  |  |  |  |  |
| DA25    | ROOF PLAN                             |  |  |  |  |  |
| DA26    | PWD UNIT TYPES                        |  |  |  |  |  |
| DA27    | SHADOW ANALYSIS                       |  |  |  |  |  |
| DA28    | ELEVATIONS - ANDERSON STREET          |  |  |  |  |  |
| DA29    | ELEVATIONS -WATER STREET              |  |  |  |  |  |
| DA30    | ELEVATIONS - COSTIN STREET            |  |  |  |  |  |
| DA31    | ELEVATIONS - NORTH-WEST               |  |  |  |  |  |
| DA32    | SITE SECTION                          |  |  |  |  |  |
| DA33    | STREET EDGE SECTION - ANDERSON STREET |  |  |  |  |  |
| DA34    | STREET EDGE SECTION - WATER STREET    |  |  |  |  |  |
| DA35    | STREET EDGE SECTION - COSTIN STREET   |  |  |  |  |  |
| DA36    | GFA MEASUREMENT PLANS                 |  |  |  |  |  |
| DA37    | SURVEY PLAN                           |  |  |  |  |  |
| DA38    | LANDSCAPE - GROUND                    |  |  |  |  |  |
| DA39    | LANDSCAPE - PODIUM                    |  |  |  |  |  |