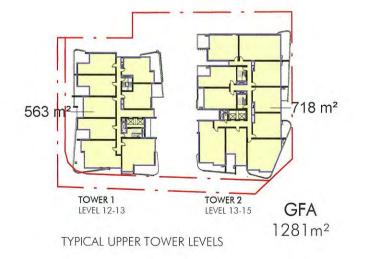

#### APPROX. GFA STAGE 1

APPROX. GFA

| LEVEL  | RESIDENTIAL | RETAIL | SUBTOTAL |
|--------|-------------|--------|----------|
| B2     | 0           | 0      | 0        |
| B1     | 0           | 0      | 0        |
| GROUND | 192         | 0      | 192      |
| 1      | 242         | 0      | 242      |
| 2      | 546         | 0      | 546      |
| 3      | 546         | 0      | 546      |
| 4      | 583         | 0      | 583      |
| 5      | 563         | 0      | 563      |
| 6      | 563         | 0      | 563      |
| 7      | 563         | 0      | 563      |
| 8      | 563         | 0      | 563      |
| 9      | 563         | 0      | 563      |
| 10     | 535         | 0      | 535      |
| 11     | 550         | 0      | 550      |
| 12     | 563         | 0      | 563      |
| 13     | 563         | 0      | 563      |
|        |             |        |          |
| AT AL  | 7135        | 0      | 7135     |

|        | the second s | TO     | AL       |             |        |
|--------|----------------------------------------------------------------------------------------------------------------|--------|----------|-------------|--------|
|        | RESIDENTIAL                                                                                                    | RETAIL | SUBTOTAL | RESIDENTIAL | RETAIL |
| B2     | 0                                                                                                              | 0      | 0        | 0           | 0      |
| B1     | 0                                                                                                              | 0      | 0        | 0           | 0      |
| GROUND | 19                                                                                                             | 303    | 322      | 211         | 303    |
| 1      | 42                                                                                                             | 0      | 42       | 284         | 0      |
| 2      | 482                                                                                                            | 0      | 482      | 1028        | 0      |
| 3      | 482                                                                                                            | 0      | 482      | 1028        | 0      |
| 4      | 713                                                                                                            | 0      | 713      | 1296        | 0      |
| 5      | 713                                                                                                            | 0      | 713      | 1276        | 0      |
| 6      | 713                                                                                                            | 0      | 713      | 1276        | 0      |
| 7      | 713                                                                                                            | 0      | 713      | 1276        | 0      |
| 8      | 713                                                                                                            | 0      | 713      | 1276        | 0      |
| 9      | 713                                                                                                            | 0      | 713      | 1276        | 0      |
| 10     | 713                                                                                                            | 0      | 713      | 1248        | 0      |
| 11     | 687                                                                                                            | 0      | 687      | 1237        | 0      |
| 12     | 683                                                                                                            | 0      | 683      | 1246        | 0      |
| 13     | 718                                                                                                            | 0      | 718      | 1281        | 0      |
| 14     | 718                                                                                                            | 0      | 718      | 718         | 0      |
| 15     | 718                                                                                                            | 0      | 718      | 718         | 0      |
|        | 9540                                                                                                           | 303    | 9843     | 16675       | 303    |