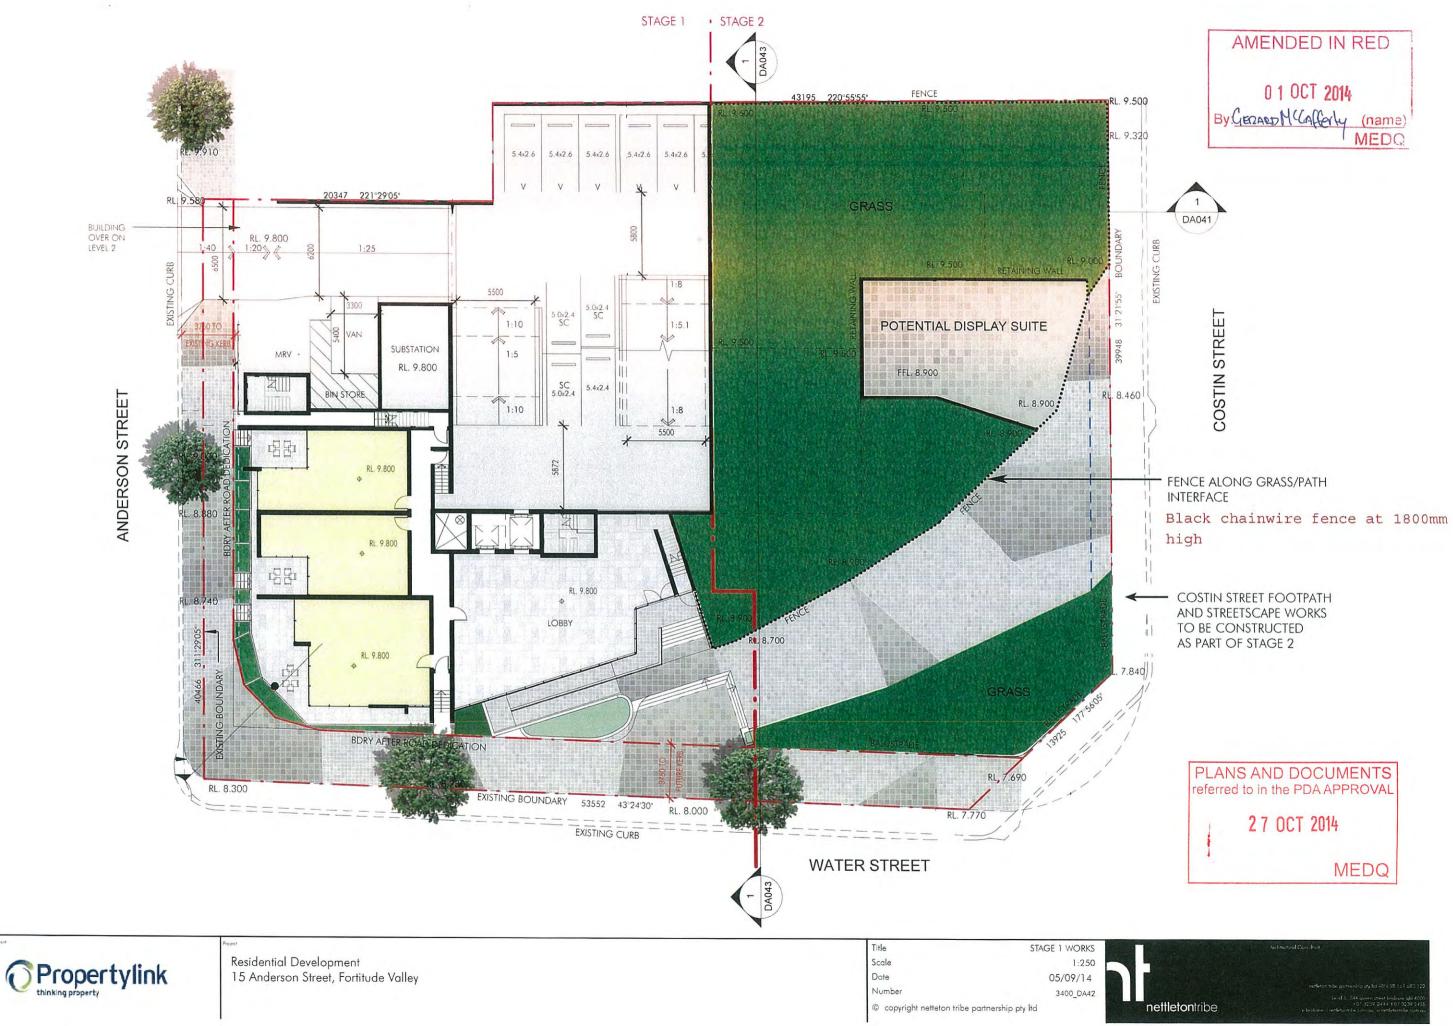

- 0

- K. . .





 Title
 STAGE 1 ELEVATION - NORTH CAST WALL

 Scale
 1:250

 Date
 05/09/14

 Number
 3400\_DA43

 ©
 copyright netteton tribe partnership pty ltd

| Level 5<br>RL 24.650        |                                                                                        |
|-----------------------------|----------------------------------------------------------------------------------------|
| Level 4<br>RL 21.75C        | GLASS BALUSTRADE TO PODIUM<br>– EDGE (TEMP. WORKS)                                     |
| Level 3<br>RL 18.500        | MARKETING BANNER FOR STAGE 2<br>(DOTTED LINE SHOWS EXTENT)<br>CONCRETE UPSTAND / CRASH |
| <u>Level 2</u><br>RL 15.60C | BARRIER (TEMP. WORKS)                                                                  |
| <u>Level 1</u><br>RL 12.