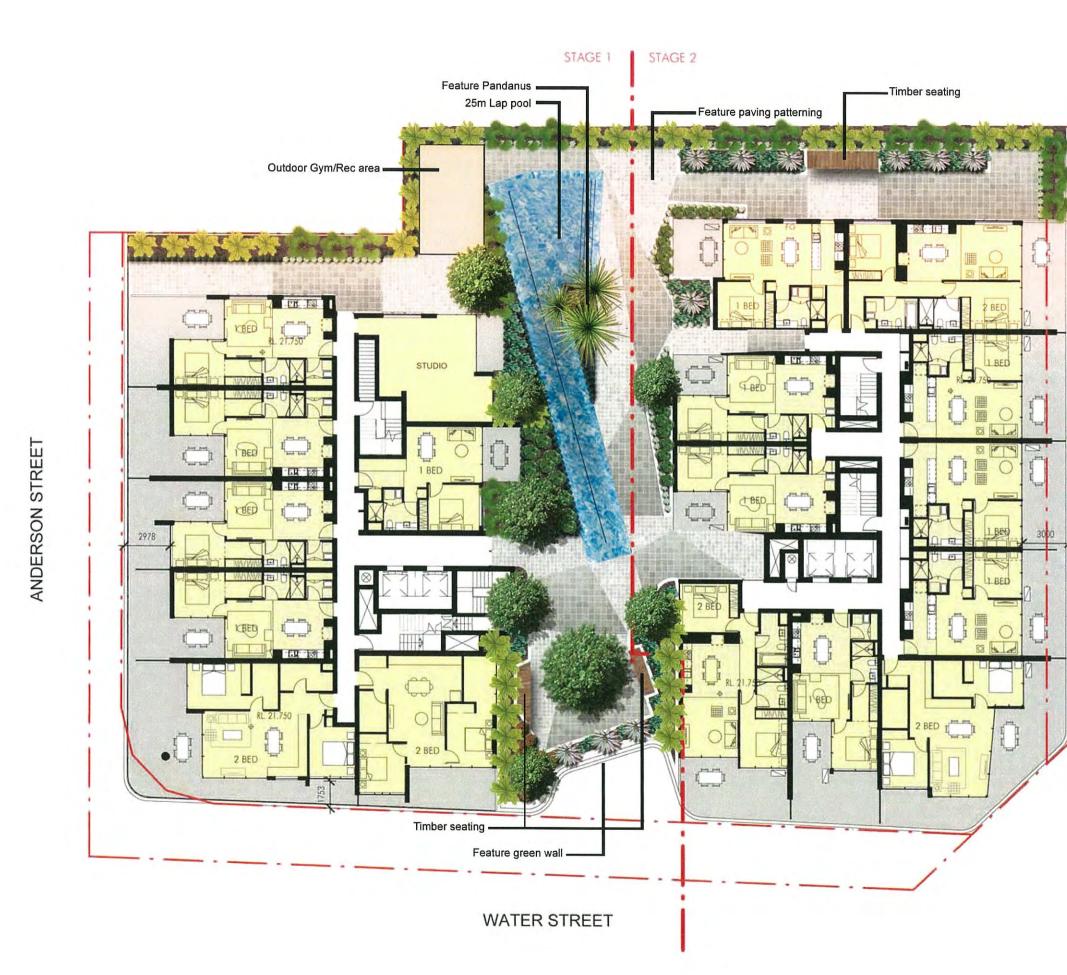

# Landscape Intent Podium floor plan

30564-LI-02 Date: 21 March 2014 Issue: A

PLANS AND DOCUMENTS referred to in the PDA APPROVAL

27 OCT 2014

-----

MEDQ

TREES

Waterhousia floribunda