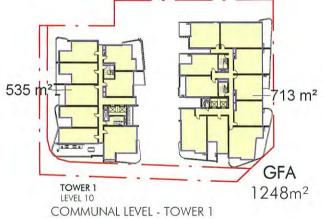

|        | the second s | TO     | AL       |             |        |
|--------|----------------------------------------------------------------------------------------------------------------|--------|----------|-------------|--------|
|        | RESIDENTIAL                                                                                                    | RETAIL | SUBTOTAL | RESIDENTIAL | RETAIL |
| B2     | 0                                                                                                              | 0      | 0        | 0           | 0      |
| B1     | 0                                                                                                              | 0      | 0        | 0           | 0      |
| GROUND | 19                                                                                                             | 303    | 322      | 211         | 303    |
| 1      | 42                                                                                                             | 0      | 42       | 284         | 0      |
| 2      | 482                                                                                                            | 0      | 482      | 1028        | 0      |
| 3      | 482                                                                                                            | 0      | 482      | 1028        | 0      |
| 4      | 713                                                                                                            | 0      | 713      | 1296        | 0      |
| 5      | 713                                                                                                            | 0      | 713      | 1276        | 0      |
| 6      | 713                                                                                                            | 0      | 713      | 1276        | 0      |
| 7      | 713                                                                                                            | 0      | 713      | 1276        | 0      |
| 8      | 713                                                                                                            | 0      | 713      | 1276        | 0      |
| 9      | 713                                                                                                            | 0      | 713      | 1276        | 0      |
| 10     | 713                                                                                                            | 0      | 713      | 1248        | 0      |
| 11     | 687                                                                                                            | 0      | 687      | 1237        | 0      |
| 12     | 683                                                                                                            | 0      | 683      | 1246        | 0      |
| 13     | 718                                                                                                            | 0      | 718      | 1281        | 0      |
| 14     | 718                                                                                                            | 0      | 718      | 718         | 0      |
| 15     | 718                                                                                                            | 0      | 718      | 718         | 0      |
|        | 9540                                                                                                           | 303    | 9843     | 16675       | 303    |