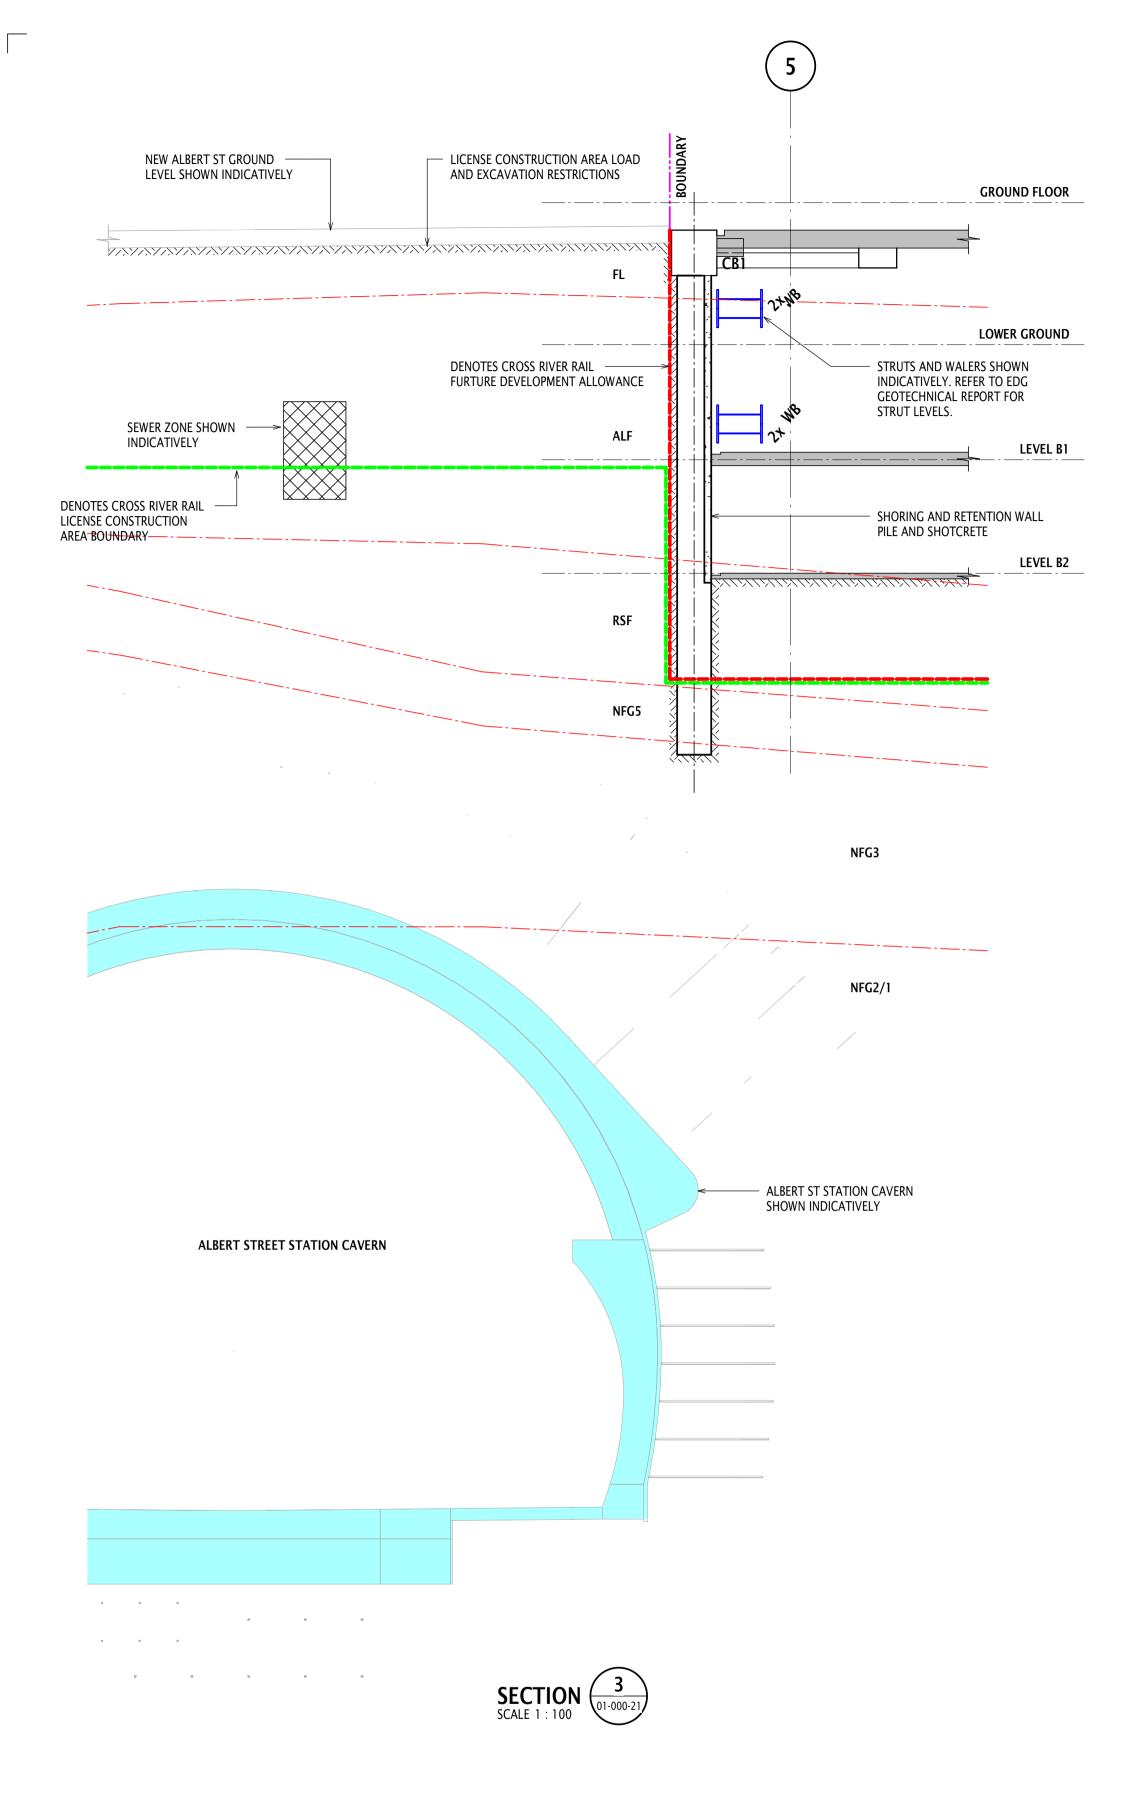

#### NOTES:

- 1. THIS DRAWING IS TO BE READ IN CONJUNCTION WITH THE FOLLOWING:
- a. SITE PLAN, LOADS AND NOTES ON DRG ST-01-000-01.
  b. CRR ASSET PROXIMITY PLANS ON DRG ST-01-000-11 & 12.
  c. TEMPORARY SHORING AND RETENTION GENERAL ARRANGEMENT PLAN ON DRG ST-01-000-21.
- d. SHORING ELEVATIONS ON DRG ST-01-000-41 & 42.
  2. EXISTING BUILDING FOOTING RL'S ARE APPROXIMATE. TO BE
- CONFIRMED ON SITE. 3. EXISTING BUILDING LOADS, SETOUT AND GEOMETRY HAVE BEEN BASED ON THE AVAILABLE HISTORIC DRAWINGS AND
- ARE APPROXIMATE ONLY. RBG CANNOT CONFIRM THE ACCURACY OF THESE DRAWINGS, WHETHER THEY REFLECT THE AS-BUILT STRUCTURES OR WHETHER THE STRUCTURES HAVE BEEN UNKNOWINGLY MODIFIED LATER. DETAILED SURVEY REQUIRED TO VERIFY.
- 4. REFER TO EXISTING BUILDING STRUCTURAL DRAWINGS FOR NEIGHBORING BUILDING PILES LOADS AND LEVELS.
- 5. REFER TO ARCHITECTS FOR ALL FLOOR AND GROUND LEVELS.

### 80% DD NOTE:

T02 ISSUED FOR TENDER

THE SHORING WALL SYSTEM AND LEVEL OF WATER RESISTANCE TO BE REVIEWED AGAINST GROUNDWATER CONDITIONS ONCE CONFIRMED. ALTERNATIVE SYSTEMS MAY NEED TO BE INVESTIGATED. GROUNDWATER LEVELS HAVE NOT BE SHOWN DUE TO INSUFFICIENT INFORMATION. TO BE CONFIRMED ONSITE.