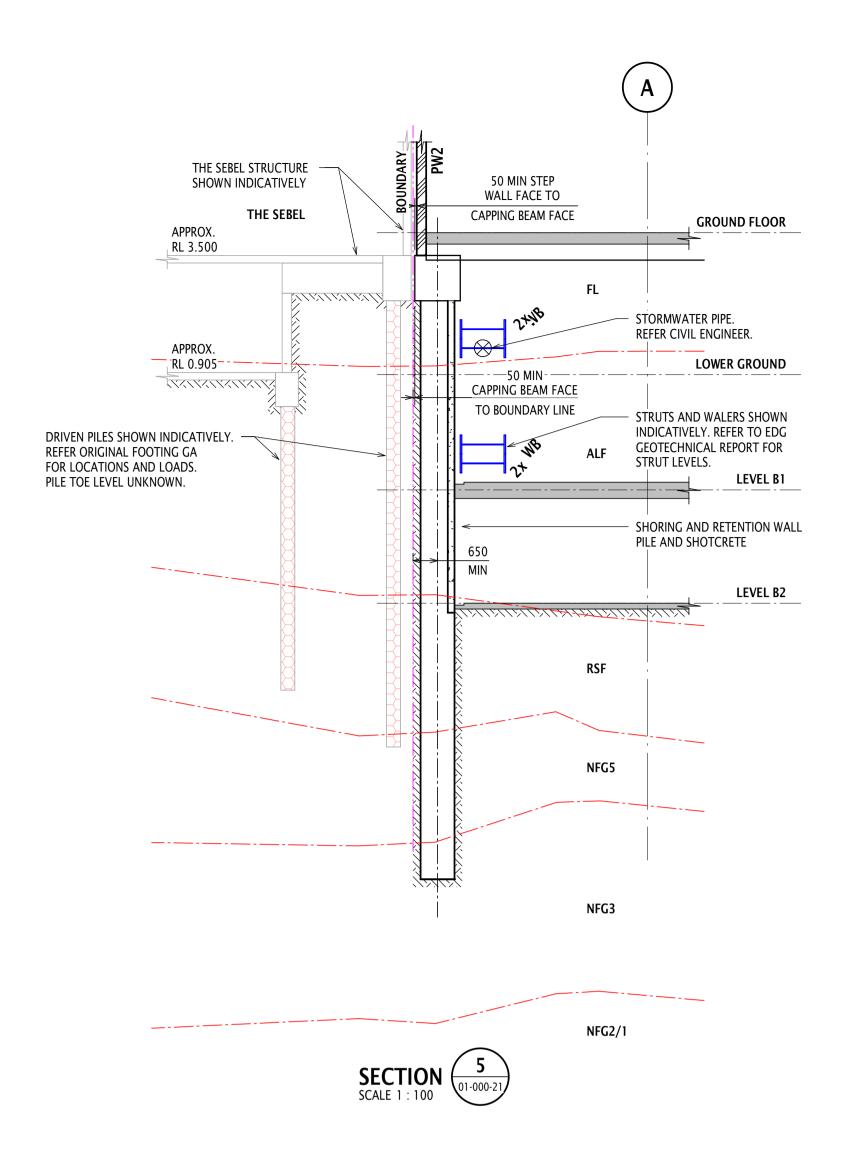

#### NOTES:

- 1. THIS DRAWING IS TO BE READ IN CONJUNCTION WITH THE FOLLOWING:
- a. SITE PLAN, LOADS AND NOTES ON DRG ST-01-000-01.
  b. CRR ASSET PROXIMITY PLANS ON DRG ST-01-000-11 & 12.
  c. TEMPORARY SHORING AND RETENTION GENERAL ARRANGEMENT PLAN ON DRG ST-01-000-21.
- d. SHORING ELEVATIONS ON DRG ST-01-000-41 & 42.
  2. EXISTING BUILDING FOOTING RL'S ARE APPROXIMATE. TO BE
- CONFIRMED ON SITE. 3. EXISTING BUILDING LOADS, SETOUT AND GEOMETRY HAVE BEEN BASED ON THE AVAILABLE HISTORIC DRAWINGS AND
- ARE APPROXIMATE ONLY. RBG CANNOT CONFIRM THE ACCURACY OF THESE DRAWINGS, WHETHER THEY REFLECT THE AS-BUILT STRUCTURES OR WHETHER THE STRUCTURES HAVE BEEN UNKNOWINGLY MODIFIED LATER. DETAILED SURVEY REQUIRED TO VERIFY.
- 4. REFER TO EXISTING BUILDING STRUCTURAL DRAWINGS FOR NEIGHBORING BUILDING PILES LOADS AND LEVELS.
- 5. REFER TO ARCHITECTS FOR ALL FLOOR AND GROUND LEVELS.

### 80% DD NOTE:

T02 ISSUED FOR TENDER

THE SHORING WALL SYSTEM AND LEVEL OF WATER RESISTANCE TO BE REVIEWED AGAINST GROUNDWATER CONDITIONS ONCE CONFIRMED. ALTERNATIVE SYSTEMS MAY NEED TO BE INVESTIGATED. GROUNDWATER LEVELS HAVE NOT BE SHOWN DUE TO INSUFFICIENT INFORMATION. TO BE CONFIRMED ONSITE.