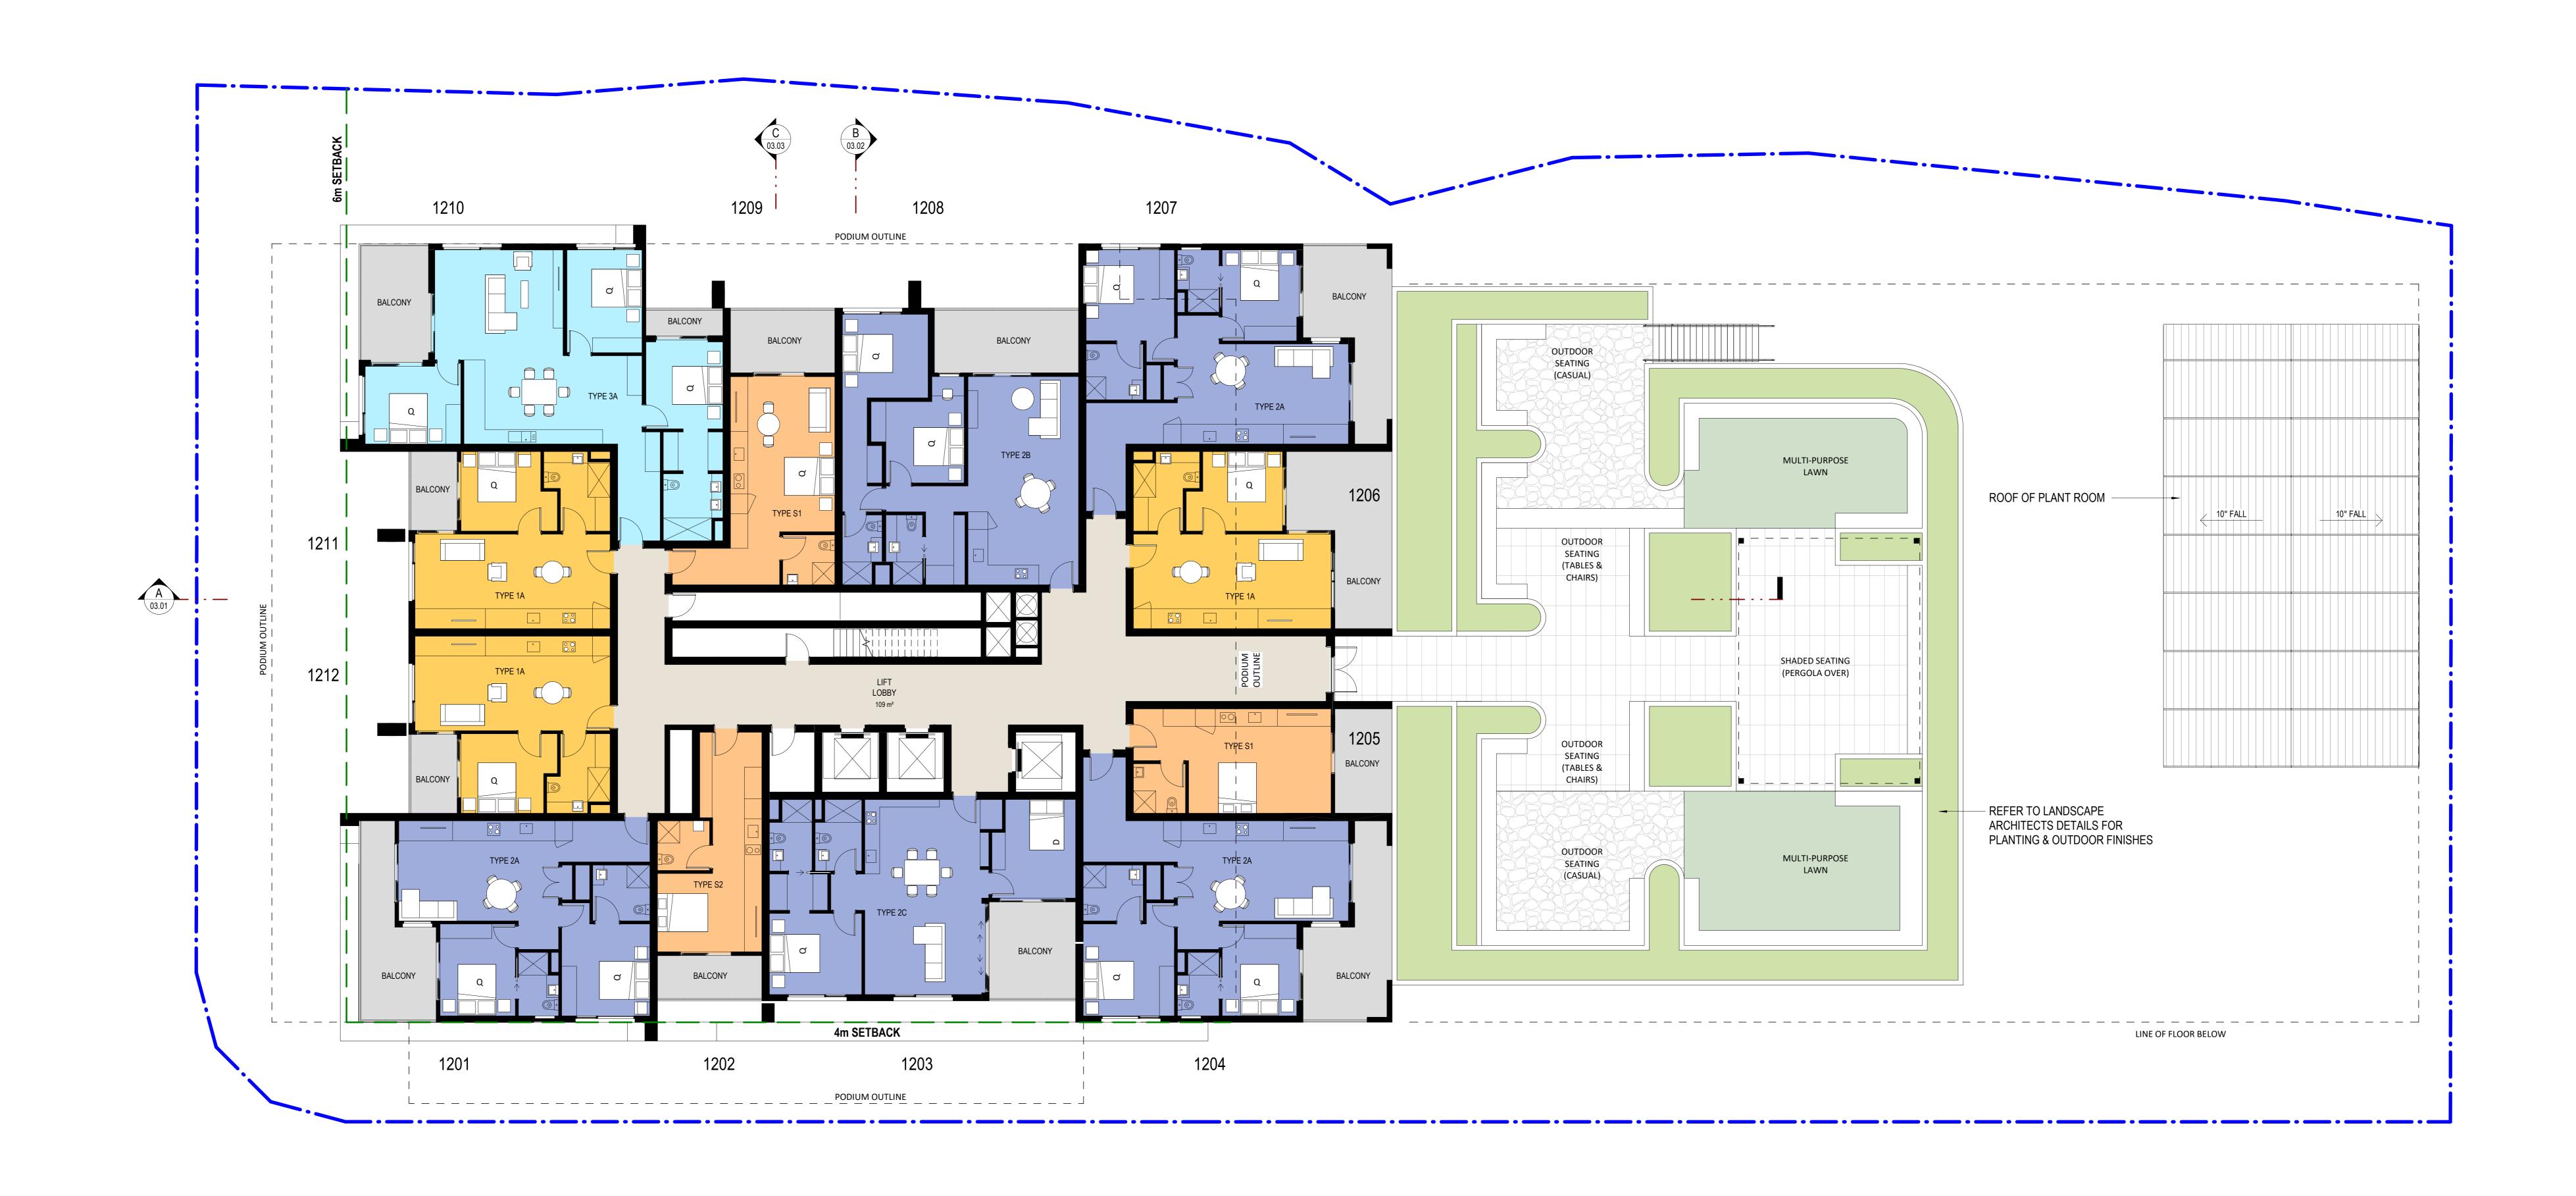

thomson adsett LEVEL 12 - UNITS & COMMUNAL AREAS

rev. 5

As indicated @ A0 25-03-2025

TA # 22.0169.17 DAG

7-15 Wren Street, Bowen Hills, QLD

Telephone +61 7
bne@thomsonada
Level 9, 470 St Pa
Fortitude Valley
Qld 4006 Australian
Telephone +61 7
bne@thomsonada
Level 9, 470 St Pa
Fortitude Valley
Romsonadaett of

thomson adsett

**LEVEL 13 TO 29 PLAN - TYPICAL UNITS** 

25-03-2025

As indicated @ A0

rev. 5

TA # 22.0169.17

Rooftop Communal Open

Space is subject to further

The design of the rooftop communal open space is required to take into consideration the following principles of designing for subtropical rooftops:

Orientation and Shading: Position rooftop elements to minimise direct sun exposure, especially during peak hours. Incorporate overhangs, pergolas, and adjustable shading devices to reduce heat gain.

Natural Ventilation: Balance between facilitating cross-ventilation for cooling and screening areas of high velocity winds.

Vegetated Roofs: Implement green roofs with plant species suited to roof top micro climate to lower roof surface temperatures and manage stormwater.

Community: Develop communal rooftop areas that serve as a social hubs, promoting interaction among residents and providing recreational opportunities.

Flexible Spaces: Incorporate adaptable spaces that can host various activities, enhancing the building's social sustainability.

Reflective and Insulating Materials: Use roofing materials with high solar reflectance and insulation properties to mitigate heat absorption.

LOBBY / CORRIDOR / AIRLOCK

BACK OF HOUSE

**GROSS FLOOR AREA AMENITIES** LOBBY <u>TOTAL</u> 220m<sup>2</sup>