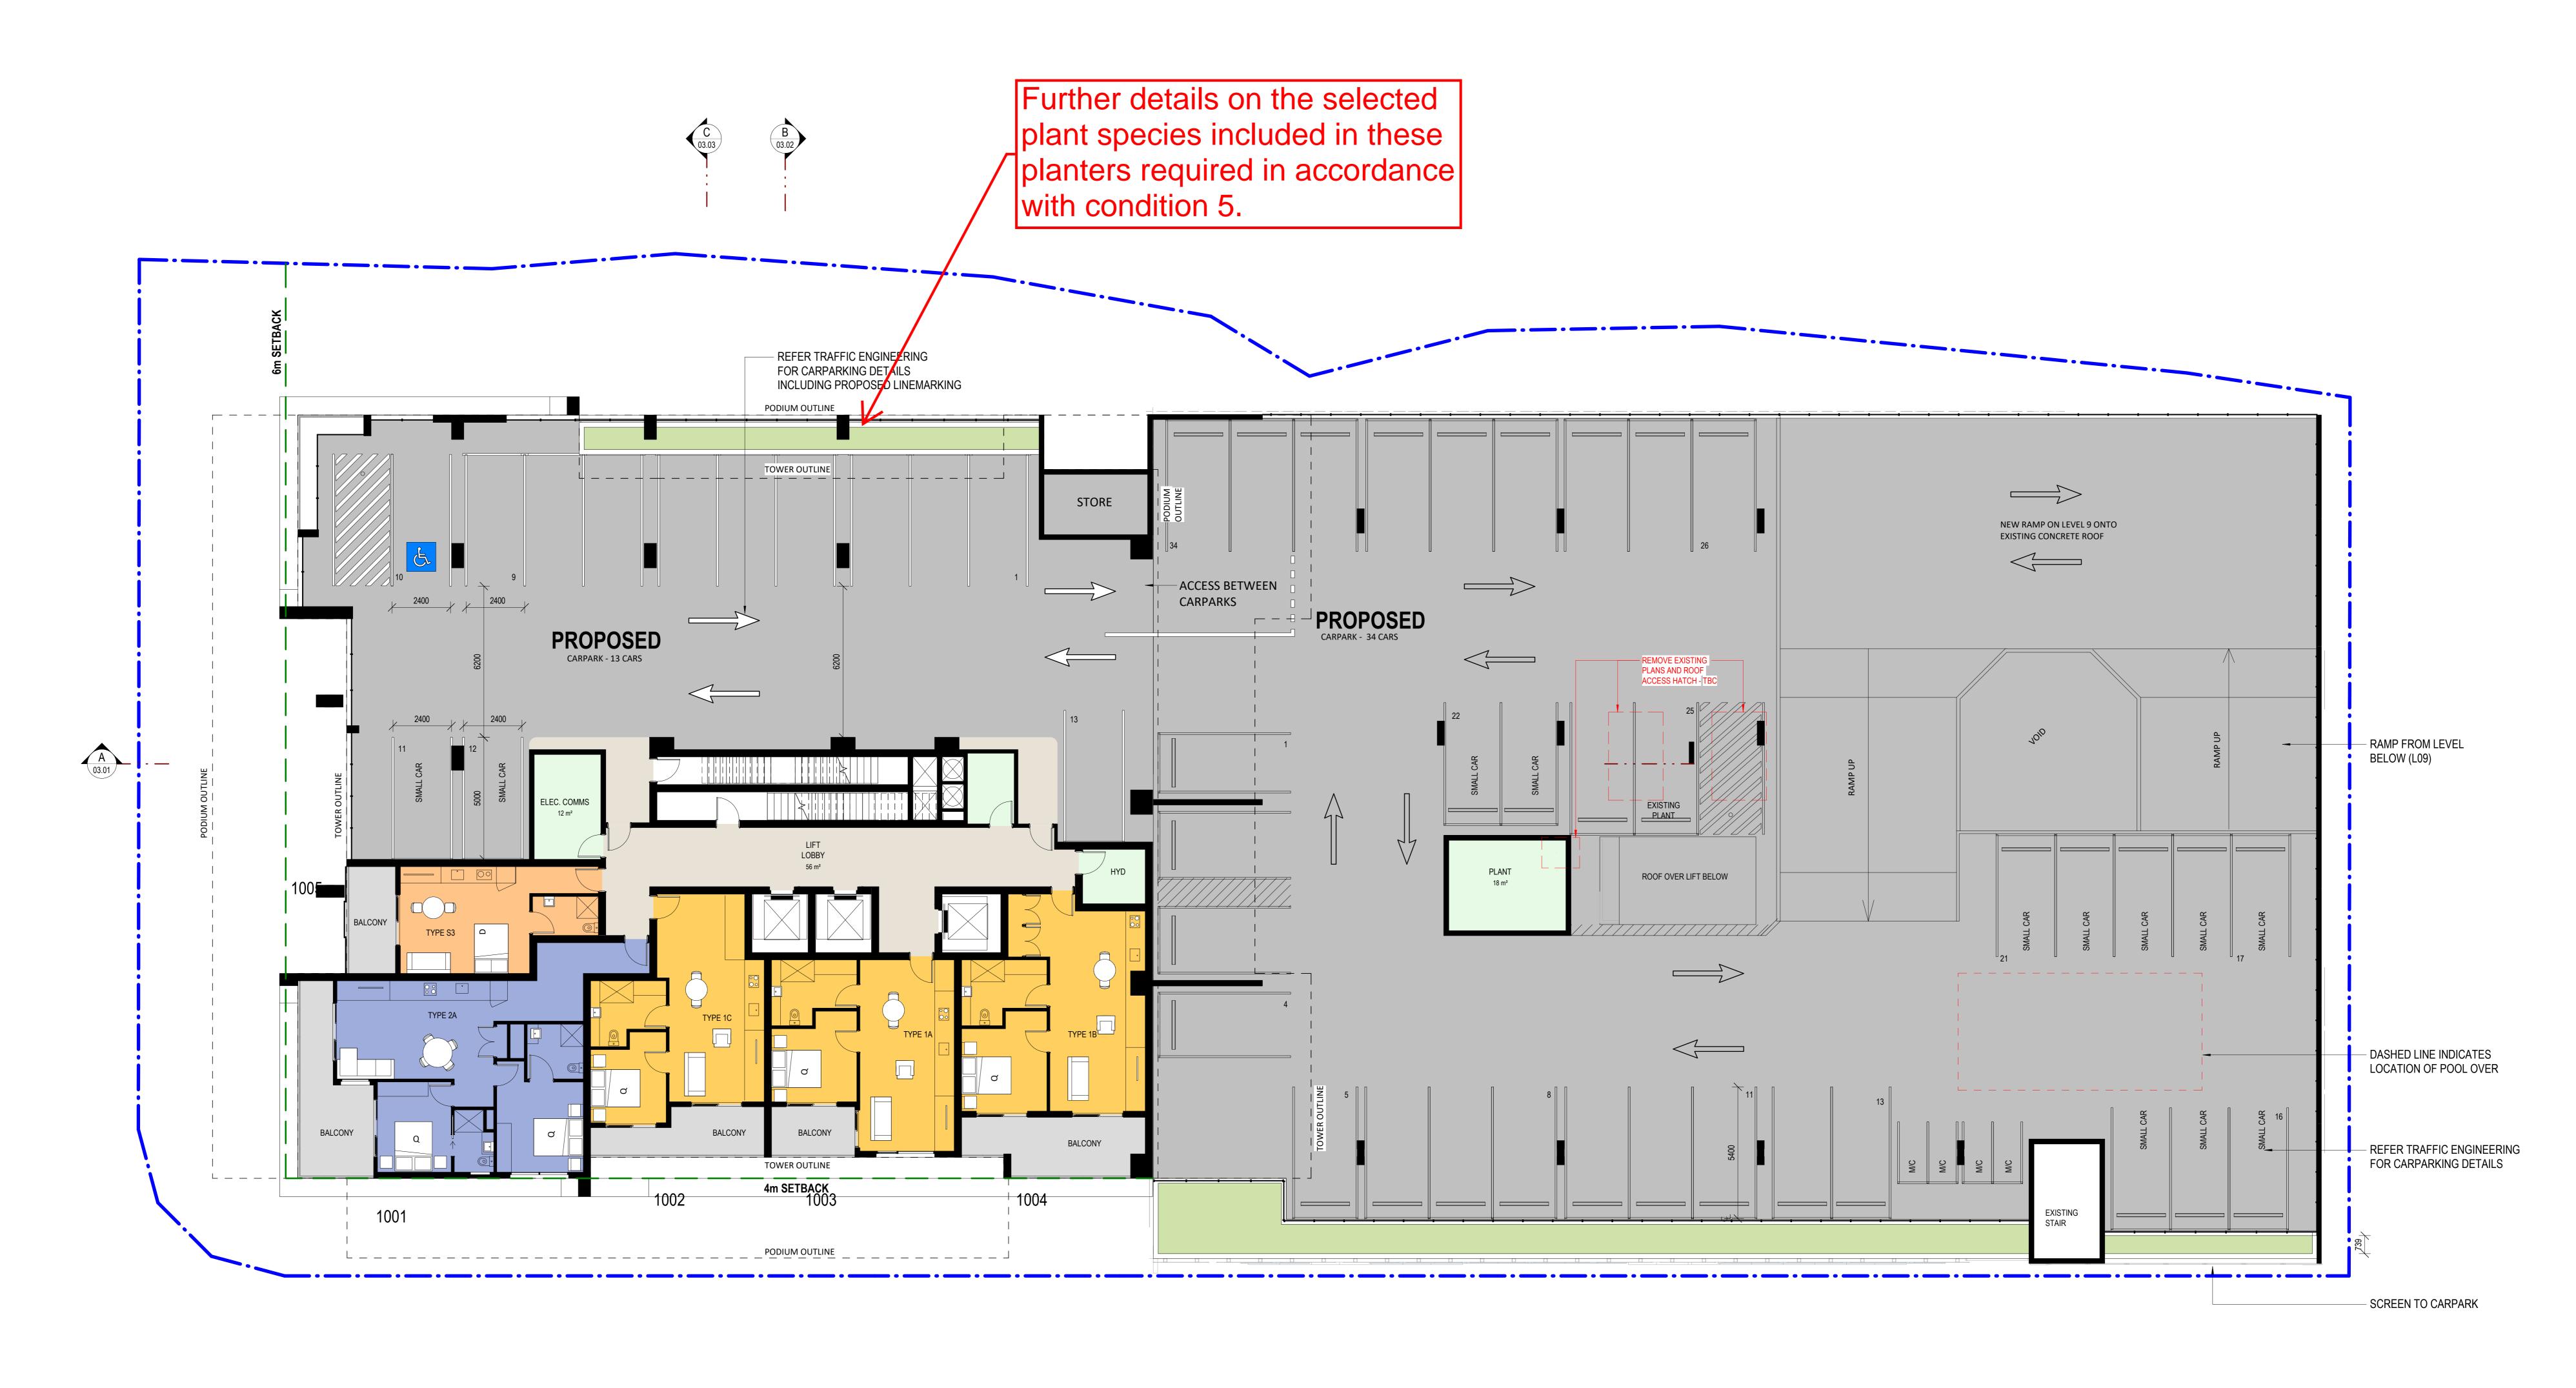

# DEVELOPMENT APPLICATION

Wren Street Stage 2
7-15 Wren Street, Bowen Hills, QLD

AustralAsian Property Group Pte Ltd

thomson adsett

TA # 22.0169.17

LEVEL 8 to 9 PLAN - UNITS & CARPARKS

As indicated @ A0 25-03-2025

DA02.09 rev. 7