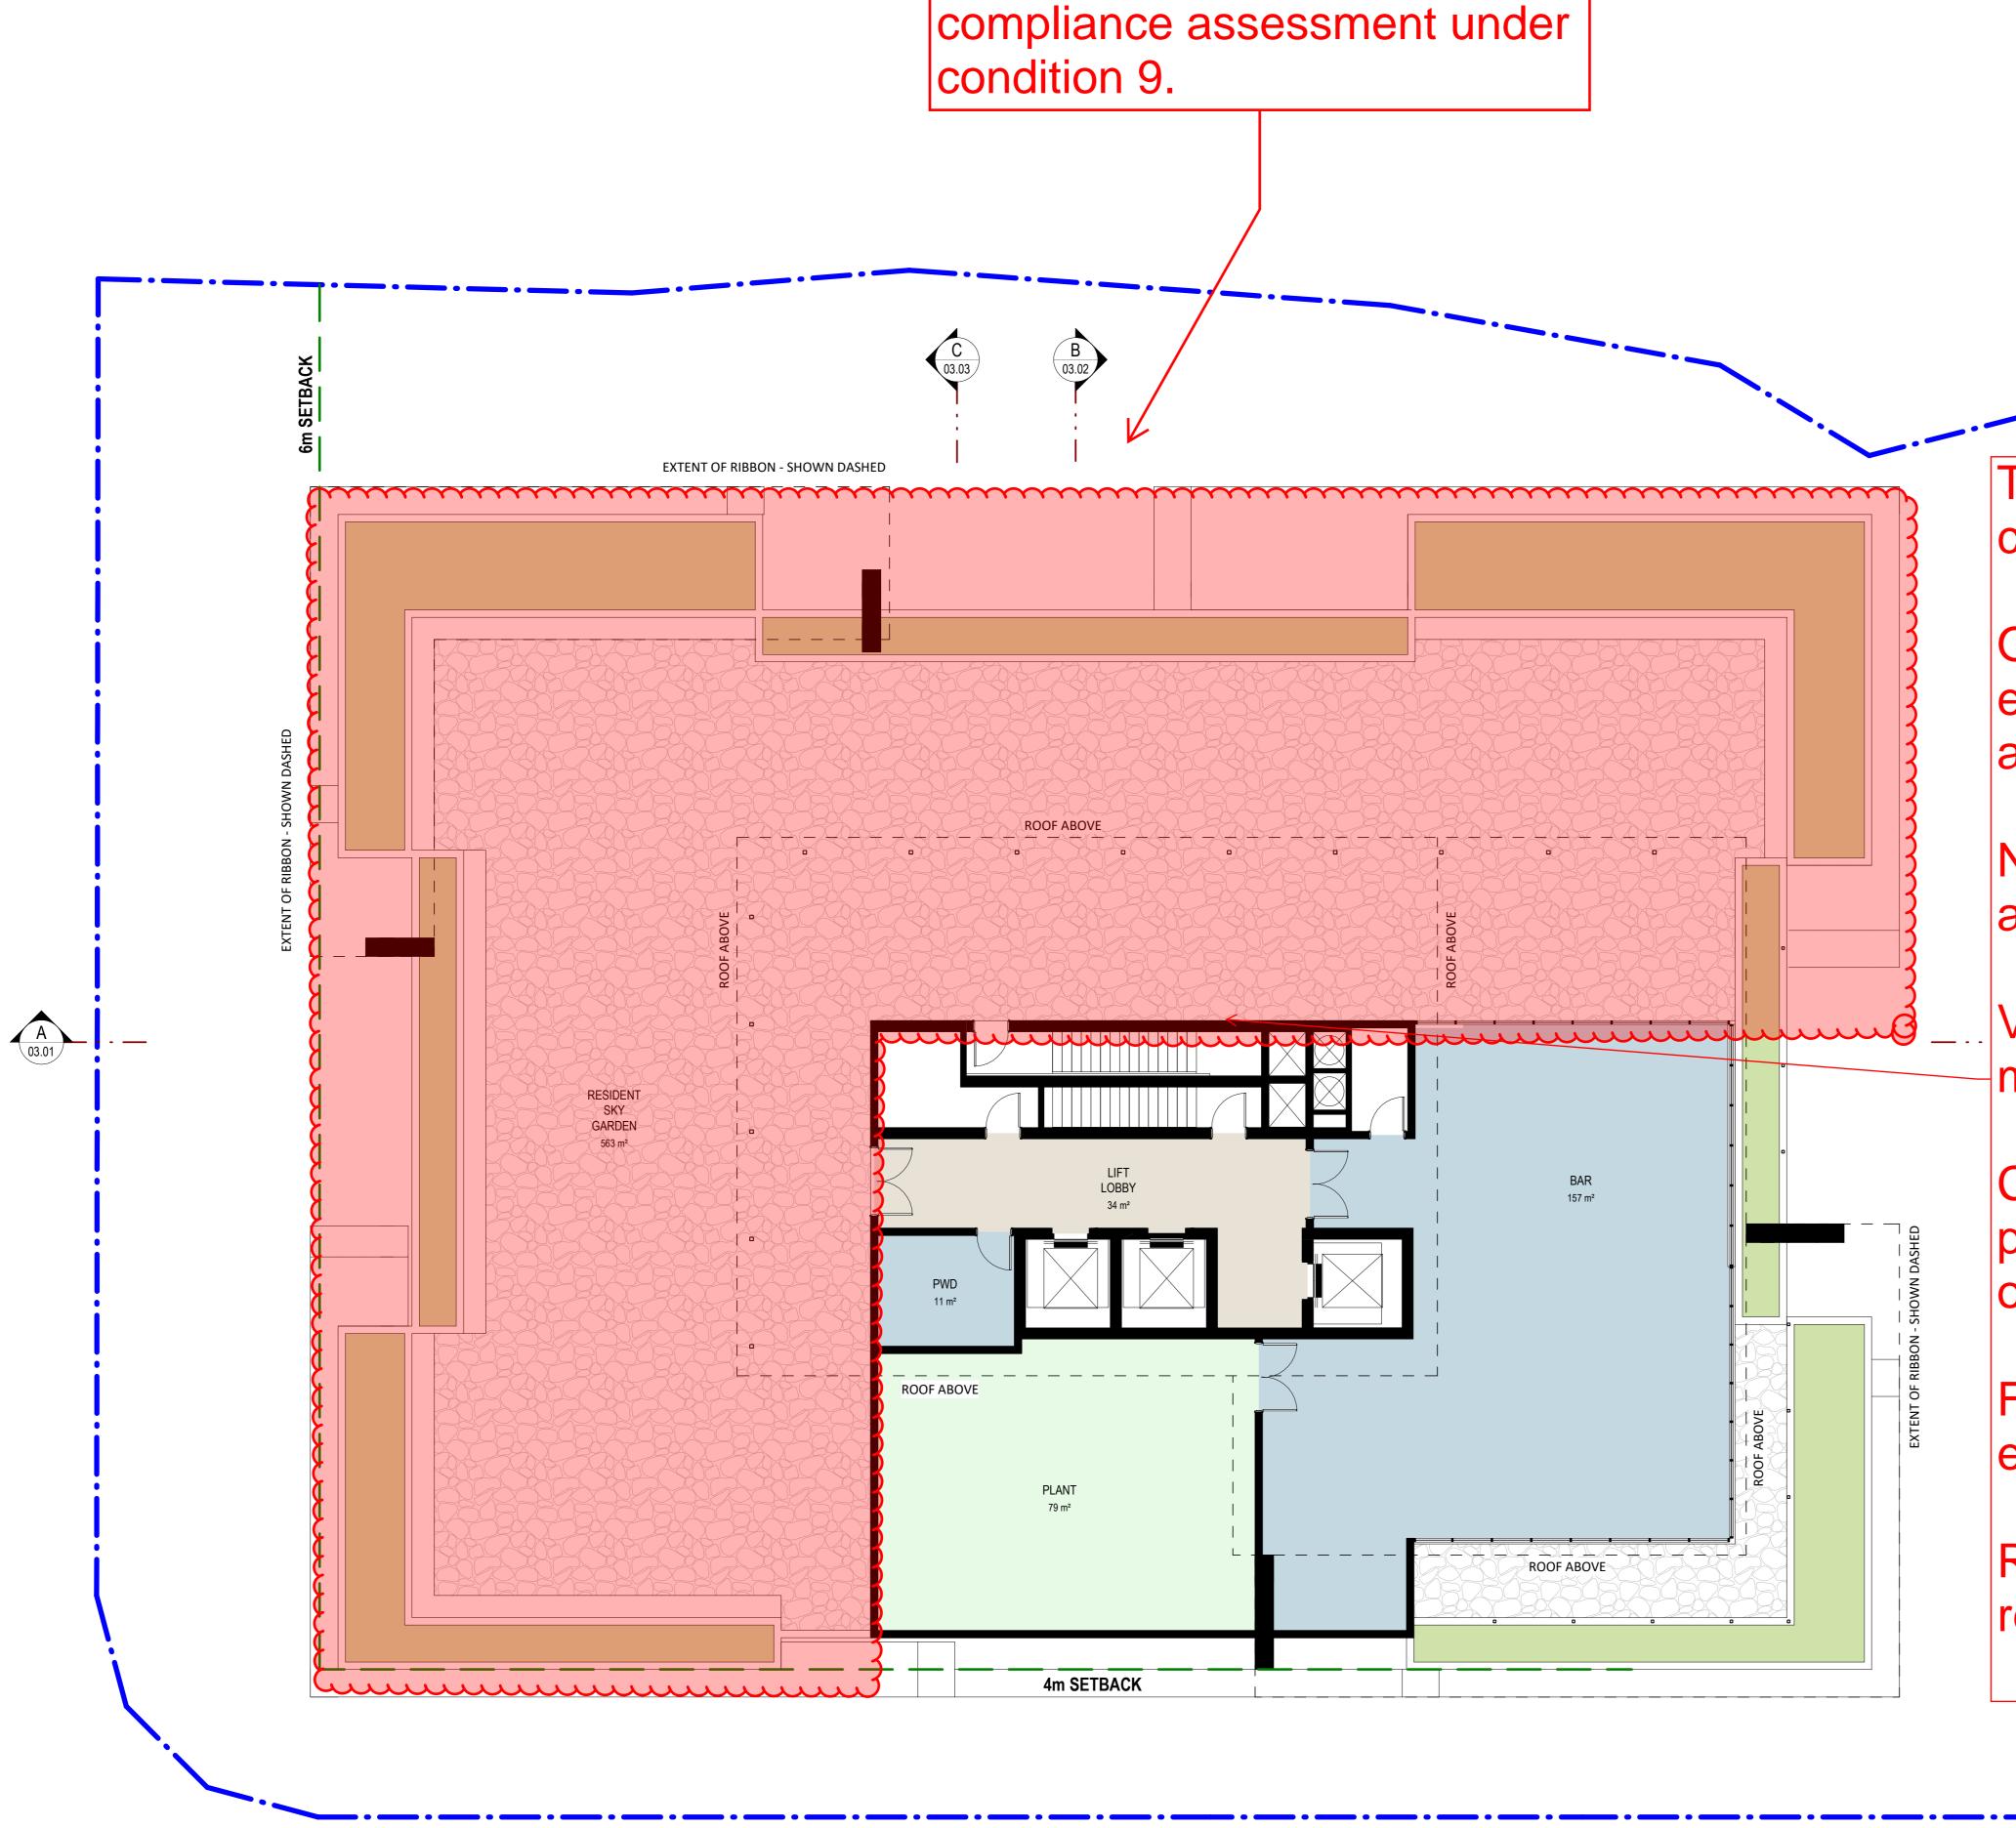

thomson adsett

**LEVEL 13 TO 29 PLAN - TYPICAL UNITS** 

25-03-2025

As indicated @ A0

rev. 5

TA # 22.0169.17

Rooftop Communal Open

Space is subject to further

The design of the rooftop communal open space is required to take into consideration the following principles of designing for subtropical rooftops:

Orientation and Shading: Position rooftop elements to minimise direct sun exposure, especially during peak hours. Incorporate overhangs, pergolas, and adjustable shading devices to reduce heat gain.

Natural Ventilation: Balance between facilitating cross-ventilation for cooling and screening areas of high velocity winds.

Vegetated Roofs: Implement green roofs with plant species suited to roof top micro climate to lower roof surface temperatures and manage stormwater.

Community: Develop communal rooftop areas that serve as a social hubs, promoting interaction among residents and providing recreational opportunities.

Flexible Spaces: Incorporate adaptable spaces that can host various activities, enhancing the building's social sustainability.

Reflective and Insulating Materials: Use roofing materials with high solar reflectance and insulation properties to mitigate heat absorption.

LOBBY / CORRIDOR / AIRLOCK

BACK OF HOUSE

**GROSS FLOOR AREA AMENITIES** LOBBY <u>TOTAL</u> 220m<sup>2</sup>