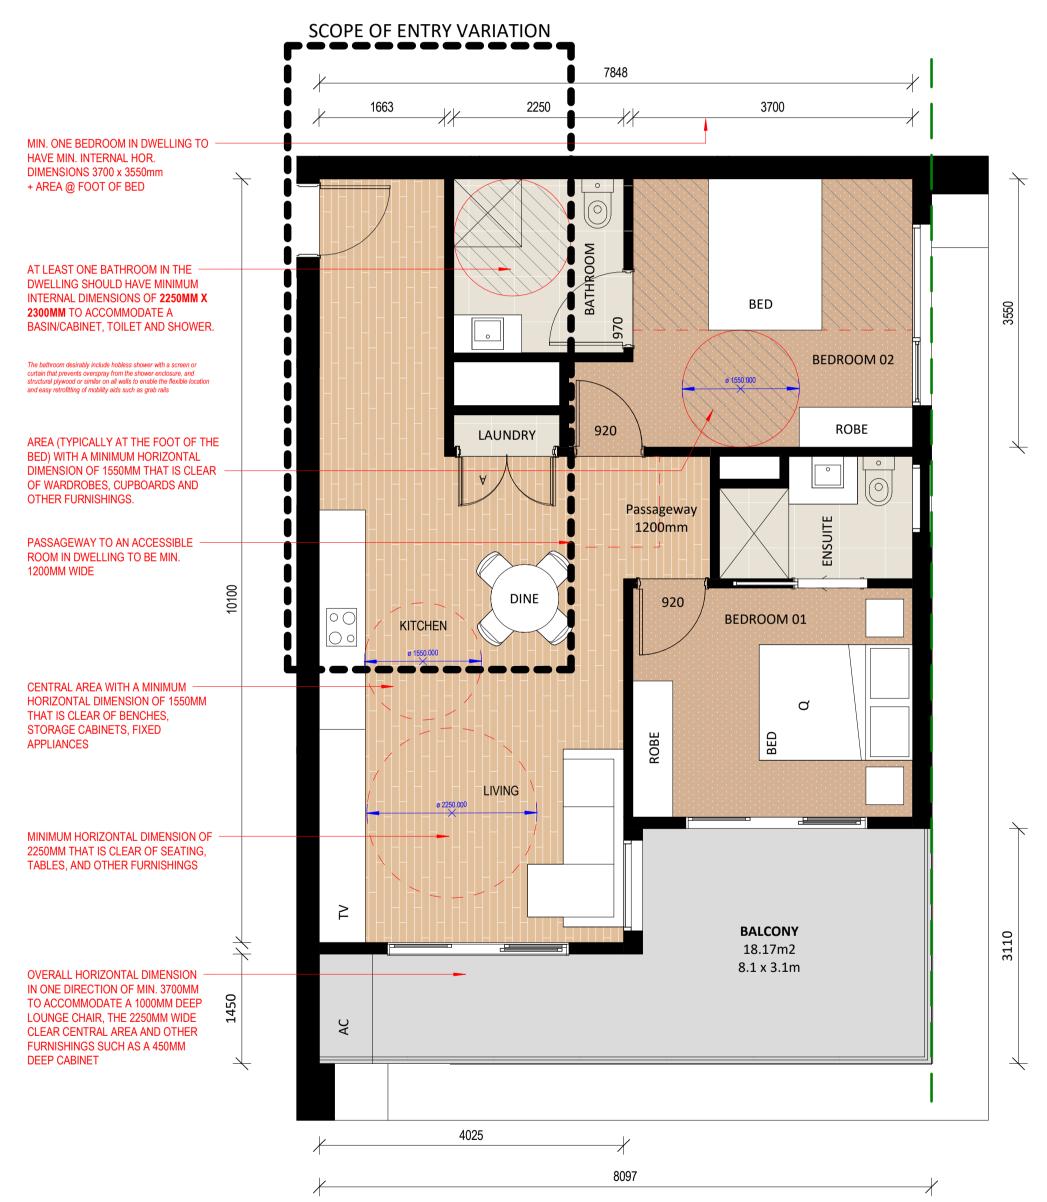

### **2 BEDROOM LAYOUT**

FLOOR AREA - 71.86m<sup>2</sup> BALCONY - 18.17m<sup>2</sup>

0 0.5 1.0 1.5

PLEASE NOTE: INTERNAL FLOOR AREAS HAVE BEEN MEASURED TO THE INSIDE FACE OF THE WALLS

TYPE 2B - ENTRY VARIATION