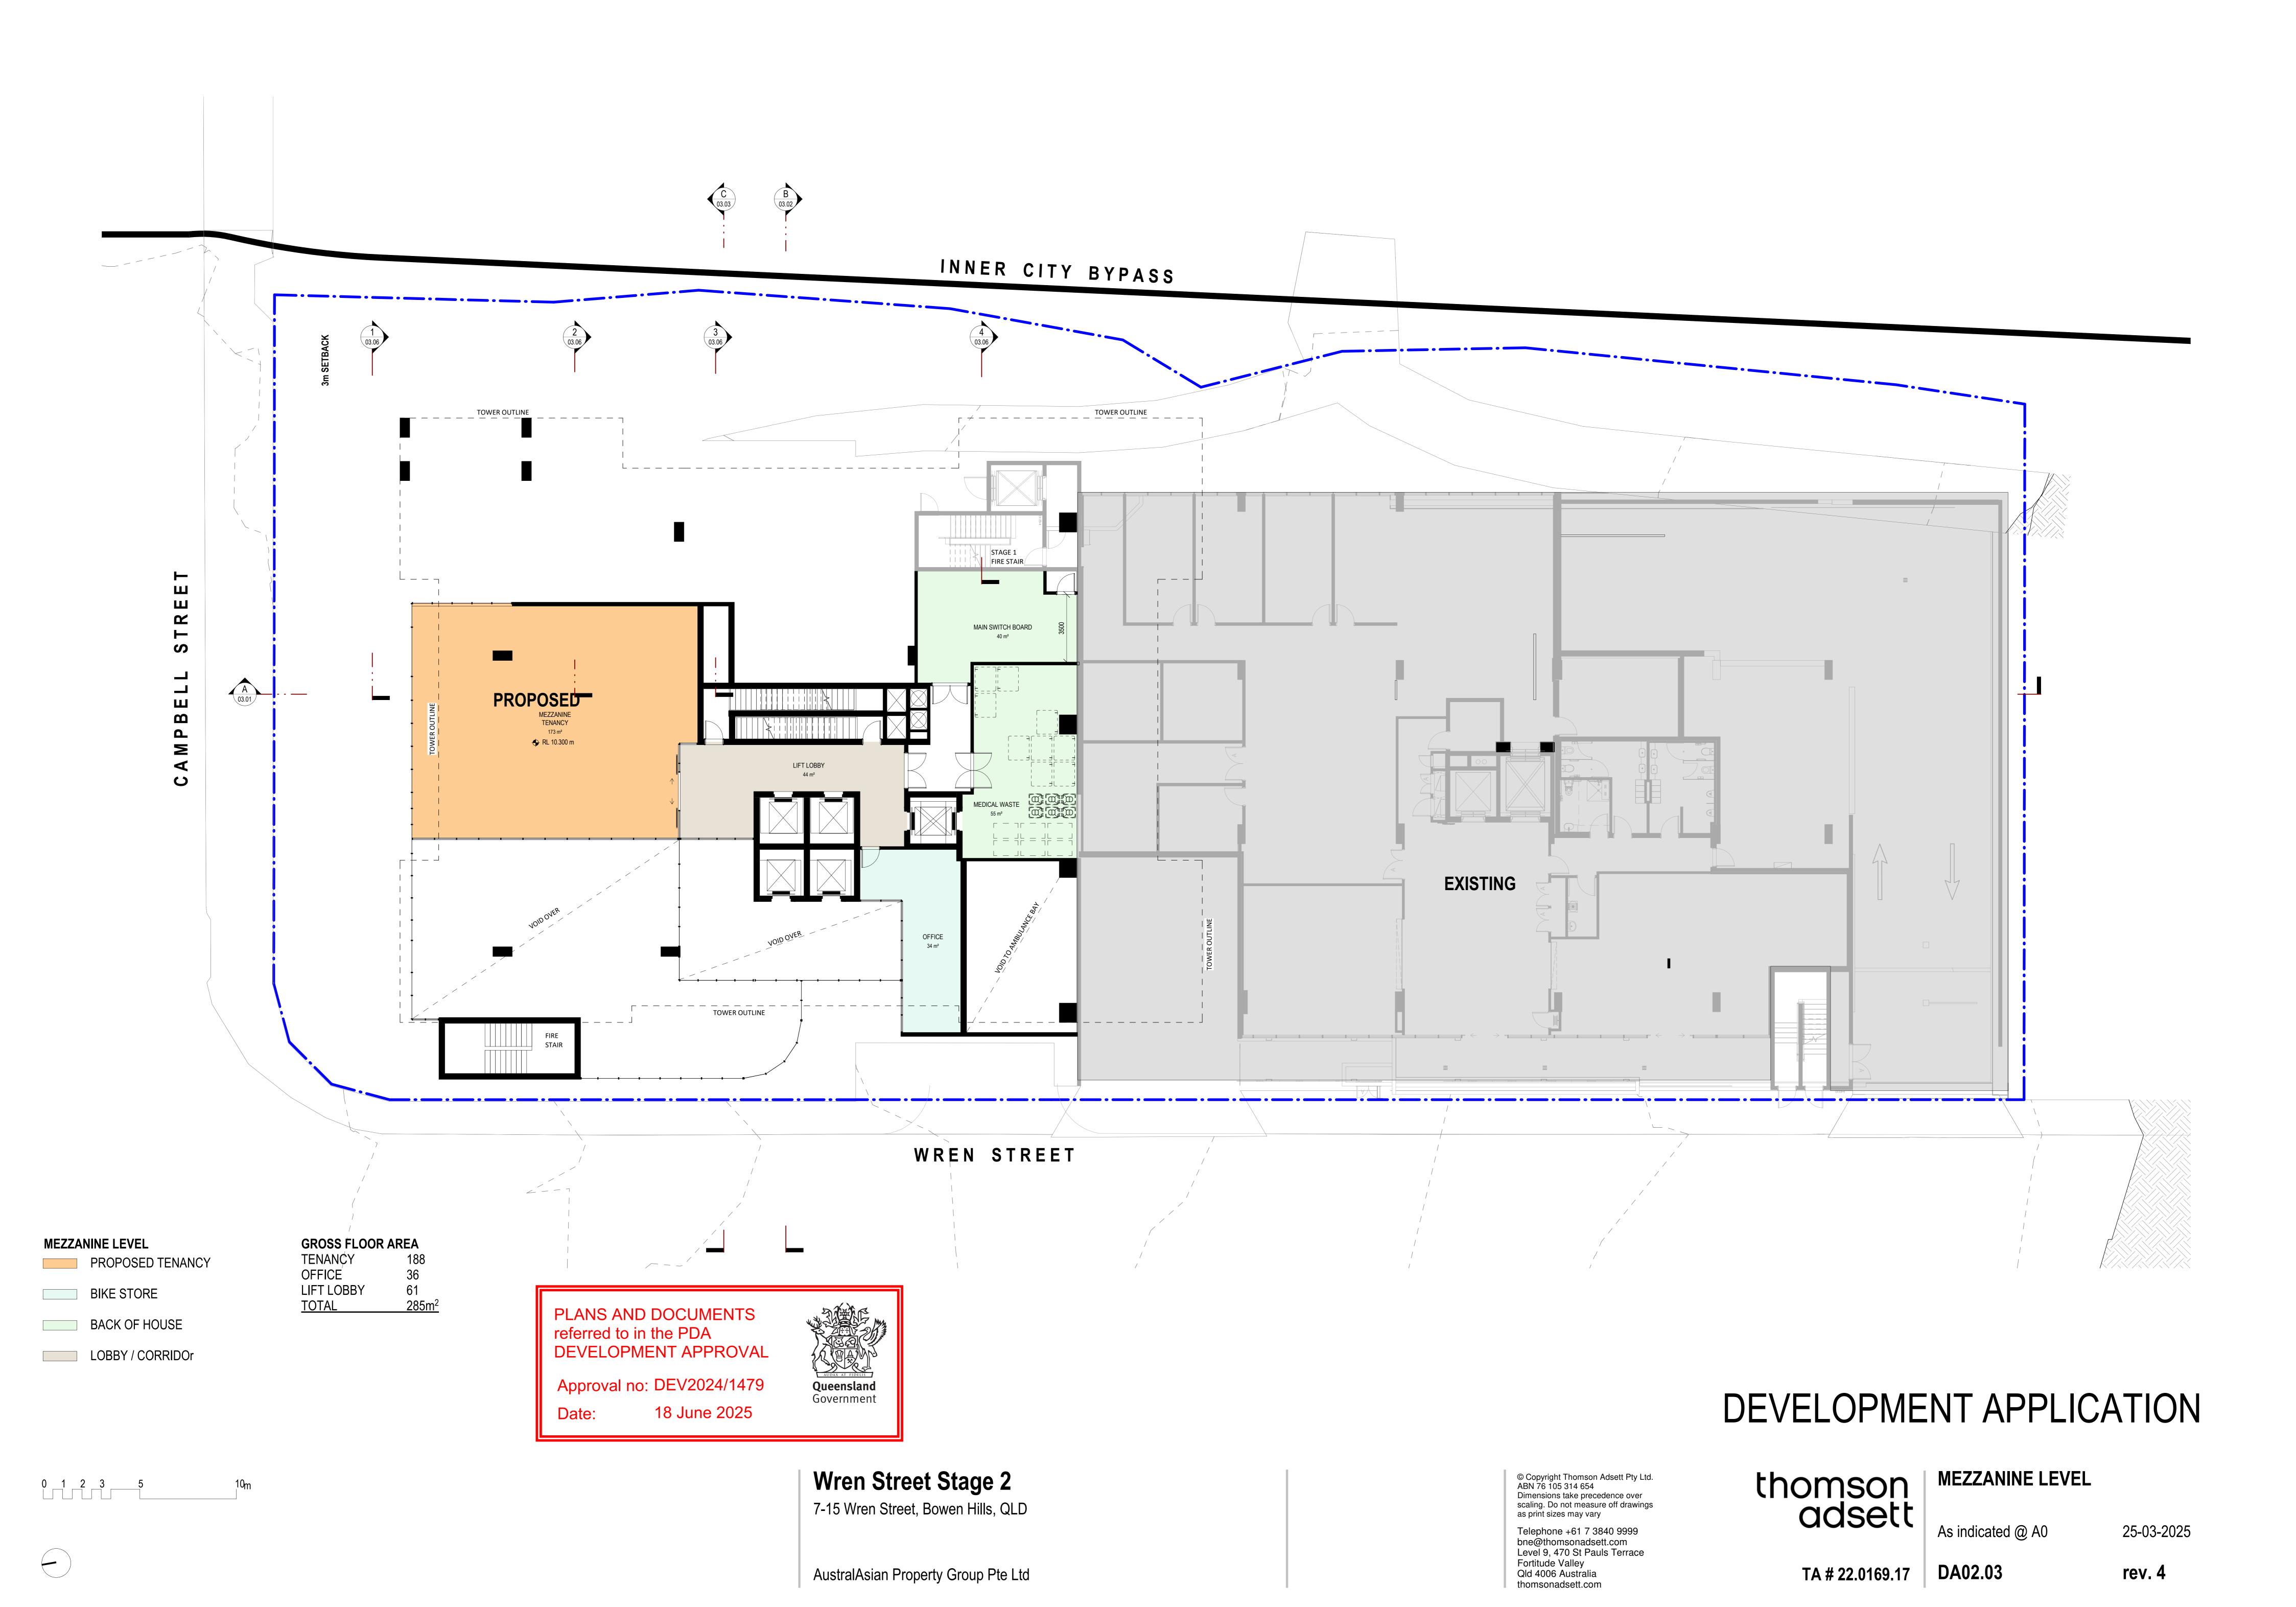

Wren Street Stage 2

7-15 Wren Street, Bowen Hills, QLD

AustralAsian Property Group Pte Ltd

© Copyright Thomson Adsett Pty Ltd. ABN 76 105 314 654 Dimensions take precedence over scaling. Do not measure off drawings as print sizes may vary

Telephone +61 7 3840 9999 bne@thomsonadsett.com Level 9, 470 St Pauls Terrace

Fortitude Valley
Qld 4006 Australia
thomsonadsett.com

thomson adsett

TA # 22.0169.17

SITE PLAN

1:200 @ A0

DA01.02

25-03-2025

rev. 4



AustralAsian Property Group Pte Ltd

Fortitude Valley Qld 4006 Australia

thomsonadsett.com

DA02.01

rev. 7

TA # 22.0169.17







AustralAsian Property Group Pte Ltd

Fortitude Valley Qld 4006 Australia

thomsonadsett.com

DA02.04

rev. 5

TA # 22.0169.17



referred to in the PDA DEVELOPMENT APPROVAL

Approval no: DEV2024/1479

18 June 2025

**Queensland** Government

Wren Street Stage 2

7-15 Wren Street, Bowen Hills, QLD

AustralAsian Property Group Pte Ltd

© Copyright Thomson Adsett Pty Ltd. ABN 76 105 314 654 Dimensions take precedence over scaling. Do not measure off drawings as print sizes may vary Telephone +61 7 3840 9999 bne@thomsonadsett.com Level 9, 470 St Pauls Terrace

Fortitude Valley
Qld 4006 Australia
thomsonadsett.com

LEVEL 2 TO 3 PLAN - MEDICAL thomson adsett **TENANCY** 

As indicated @ A0

DEVELOPMENT APPLICATION

26-03-2025

TA # 22.0169.17

DA02.05 rev. 6







# DEVELOPMENT APPLICATION