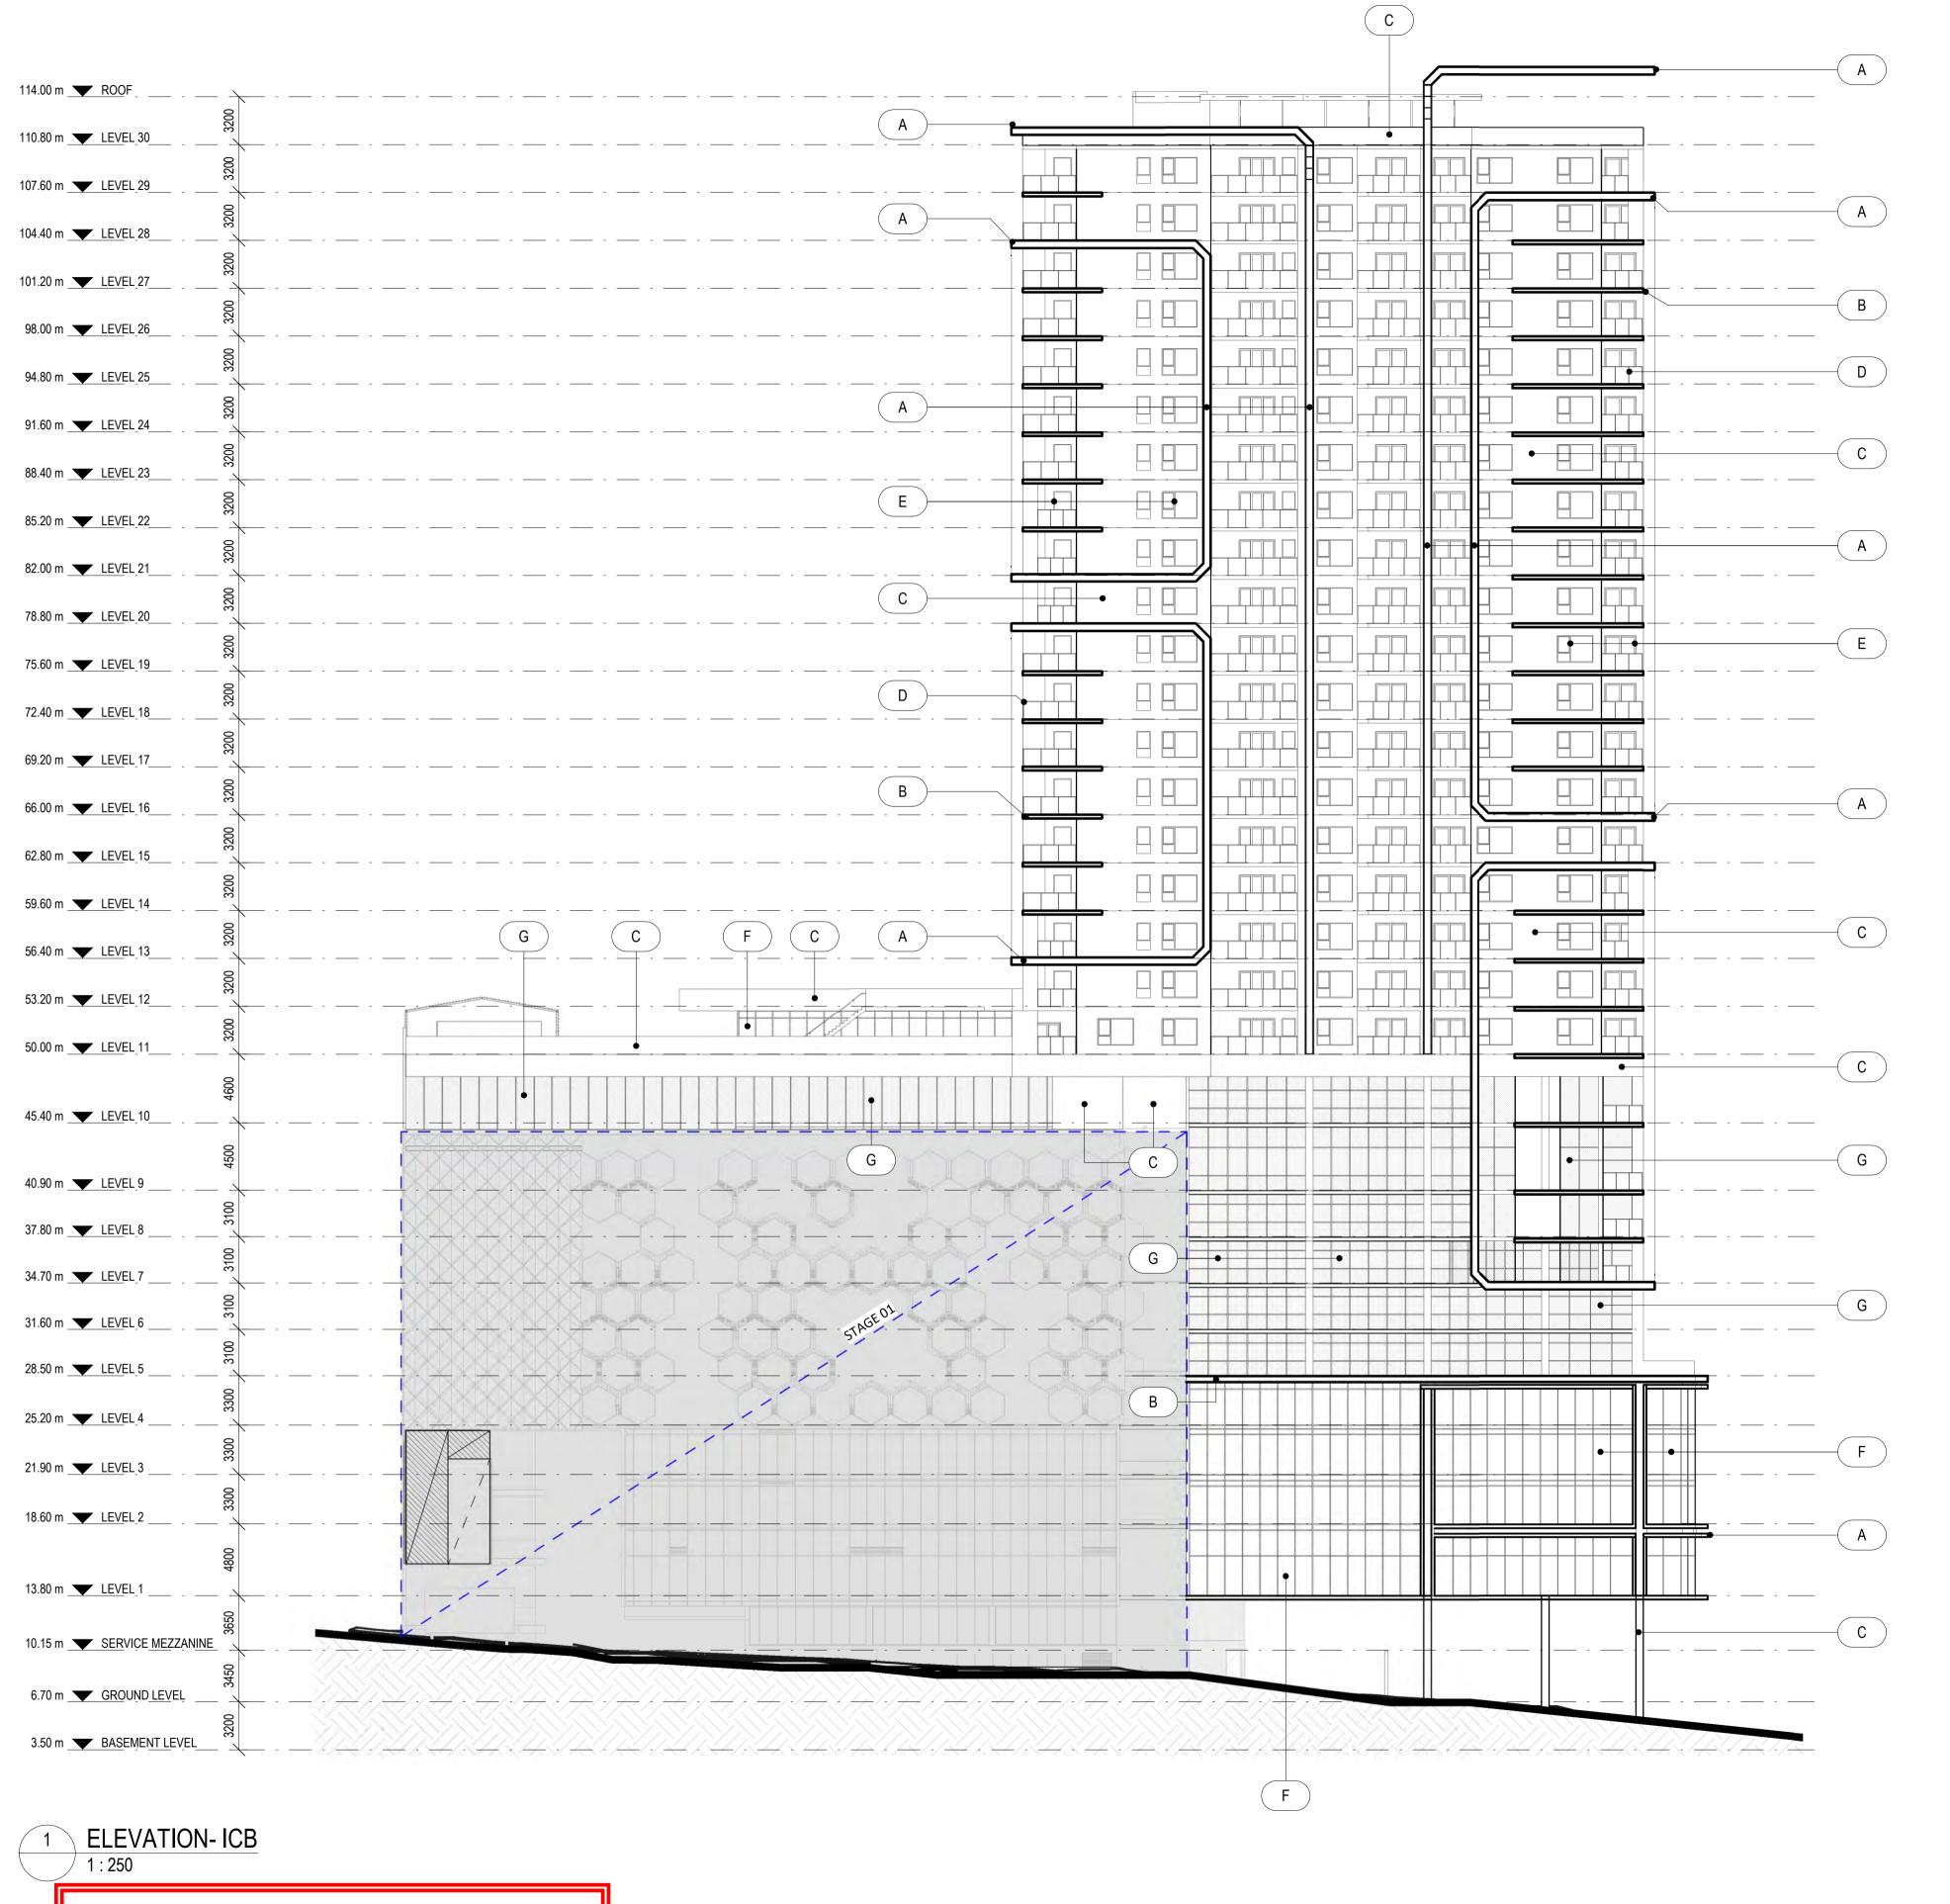

## DEVELOPMENT APPLICATION

thomson adsett

**ELEVATION - ICB** 

As indicated @ A1

25-03-2025

TA # 22.0169.17

DA03.13

rev. 4

BTR COMMON AREA

114.00 m ROOF

110.80 m <u>LEVEL 30</u>

107.60 m <u>LEVEL 29</u>

104.40 m <u>LEVEL 28</u>

101.20 m <u>LEVEL 27</u>

98.00 m <u>LEVEL 26</u>

94.80 m <u>LEVEL 25</u>

91.60 m <u>LEVEL 24</u>

88.40 m <u>LEVEL 23</u>

85.20 m <u>LEVEL 22</u>

82.00 m <u>LEVEL 21</u>

78.80 m <u>LEVEL 20</u>

75.60 m <u>LEVEL 19</u>

72.40 m <u>LEVEL 18</u>

69.20 m <u>LEVEL 17</u>

66.00 m <u>LEVEL 16</u>

62.80 m <u>LEVEL 15</u>

59.60 m <u>LEVEL 14</u>

56.40 m <u>LEVEL 13</u>

53.20 m <u>LEVEL 12</u>

50.00 m <u>LEVEL 11</u>

45.40 m <u>LEVEL 10</u>

40.90 m <u>LEVEL 9</u>

37.80 m <u>LEVEL 8</u>

34.70 m <u>LEVEL 7</u>

31.60 m <u>LEVEL 6</u>

28.50 m <u>LEVEL 5</u>

25.20 m <u>LEVEL 4</u>

21.90 m <u>LEVEL 3</u>

18.60 m <u>LEVEL 2</u>

13.80 m <u>LEVEL 1</u>

10.15 m SERVICE MEZZANINE

6.70 m GROUND LEVEL

3.50 m BASEMENT LEVEL

Wren Street Stage 2

7-15 Wren Street, Bowen Hills, QLD

AustralAsian Property Group Pte Ltd

© Copyright Thomson Adsett Pty Ltd. ABN 76 105 314 654 Dimensions take precedence over scaling. Do not measure off drawings as print sizes may vary