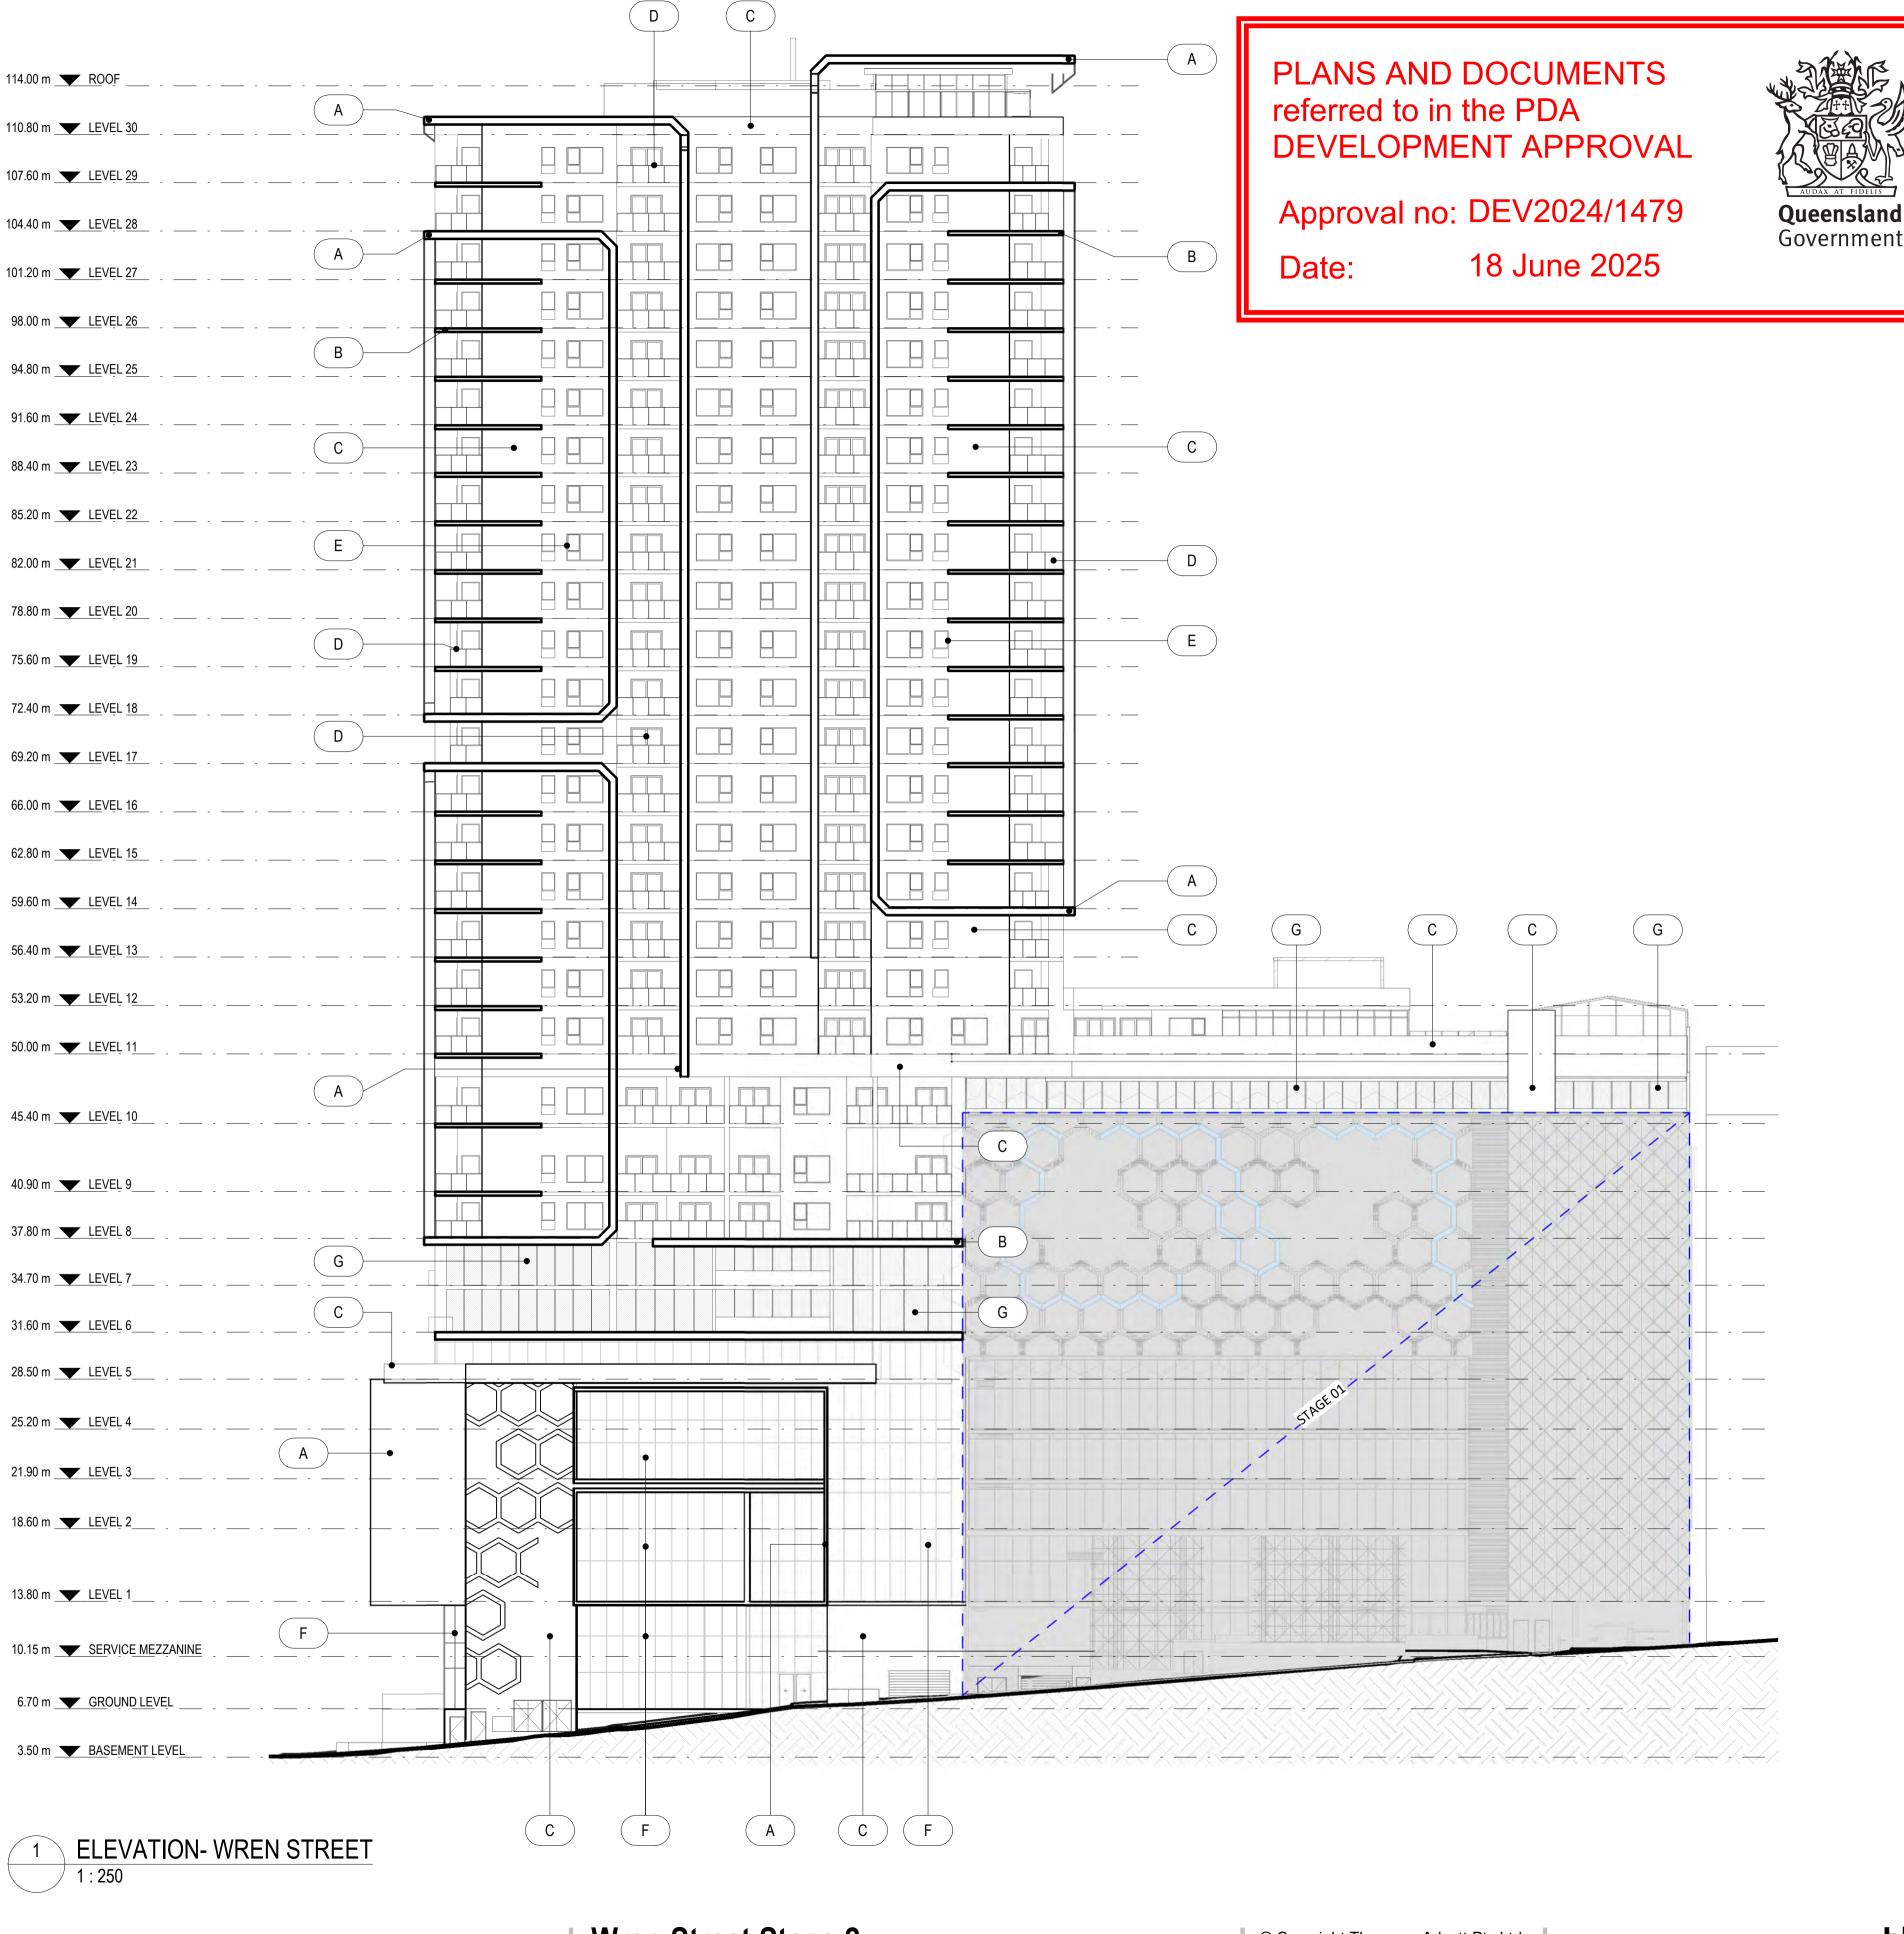

BTR COMMON AREA

114.00 m ROOF

110.80 m <u>LEVEL 30</u>

107.60 m <u>LEVEL 29</u>

104.40 m <u>LEVEL 28</u>

101.20 m <u>LEVEL 27</u>

98.00 m <u>LEVEL 26</u>

94.80 m <u>LEVEL 25</u>

91.60 m <u>LEVEL 24</u>

88.40 m <u>LEVEL 23</u>

85.20 m <u>LEVEL 22</u>

82.00 m <u>LEVEL 21</u>

78.80 m <u>LEVEL 20</u>

75.60 m <u>LEVEL 19</u>

72.40 m <u>LEVEL 18</u>

69.20 m <u>LEVEL 17</u>

66.00 m <u>LEVEL 16</u>

62.80 m <u>LEVEL 15</u>

59.60 m <u>LEVEL 14</u>

56.40 m <u>LEVEL 13</u>

53.20 m <u>LEVEL 12</u>

50.00 m <u>LEVEL 11</u>

45.40 m <u>LEVEL 10</u>

40.90 m <u>LEVEL 9</u>

37.80 m <u>LEVEL 8</u>

34.70 m <u>LEVEL 7</u>

31.60 m <u>LEVEL 6</u>

28.50 m <u>LEVEL 5</u>

25.20 m <u>LEVEL 4</u>

21.90 m <u>LEVEL 3</u>

18.60 m <u>LEVEL 2</u>

13.80 m <u>LEVEL 1</u>

10.15 m SERVICE MEZZANINE

6.70 m GROUND LEVEL

3.50 m BASEMENT LEVEL

Wren Street Stage 2

7-15 Wren Street, Bowen Hills, QLD

AustralAsian Property Group Pte Ltd

© Copyright Thomson Adsett Pty Ltd. ABN 76 105 314 654 Dimensions take precedence over scaling. Do not measure off drawings as print sizes may vary

## DEVELOPMENT APPLICATION

thomson adsett

**ELEVATION - WREN STREET** 

As indicated @ A1

25-03-2025

TA # 22.0169.17

DA03.10 rev. 3

Wren Street Stage 2