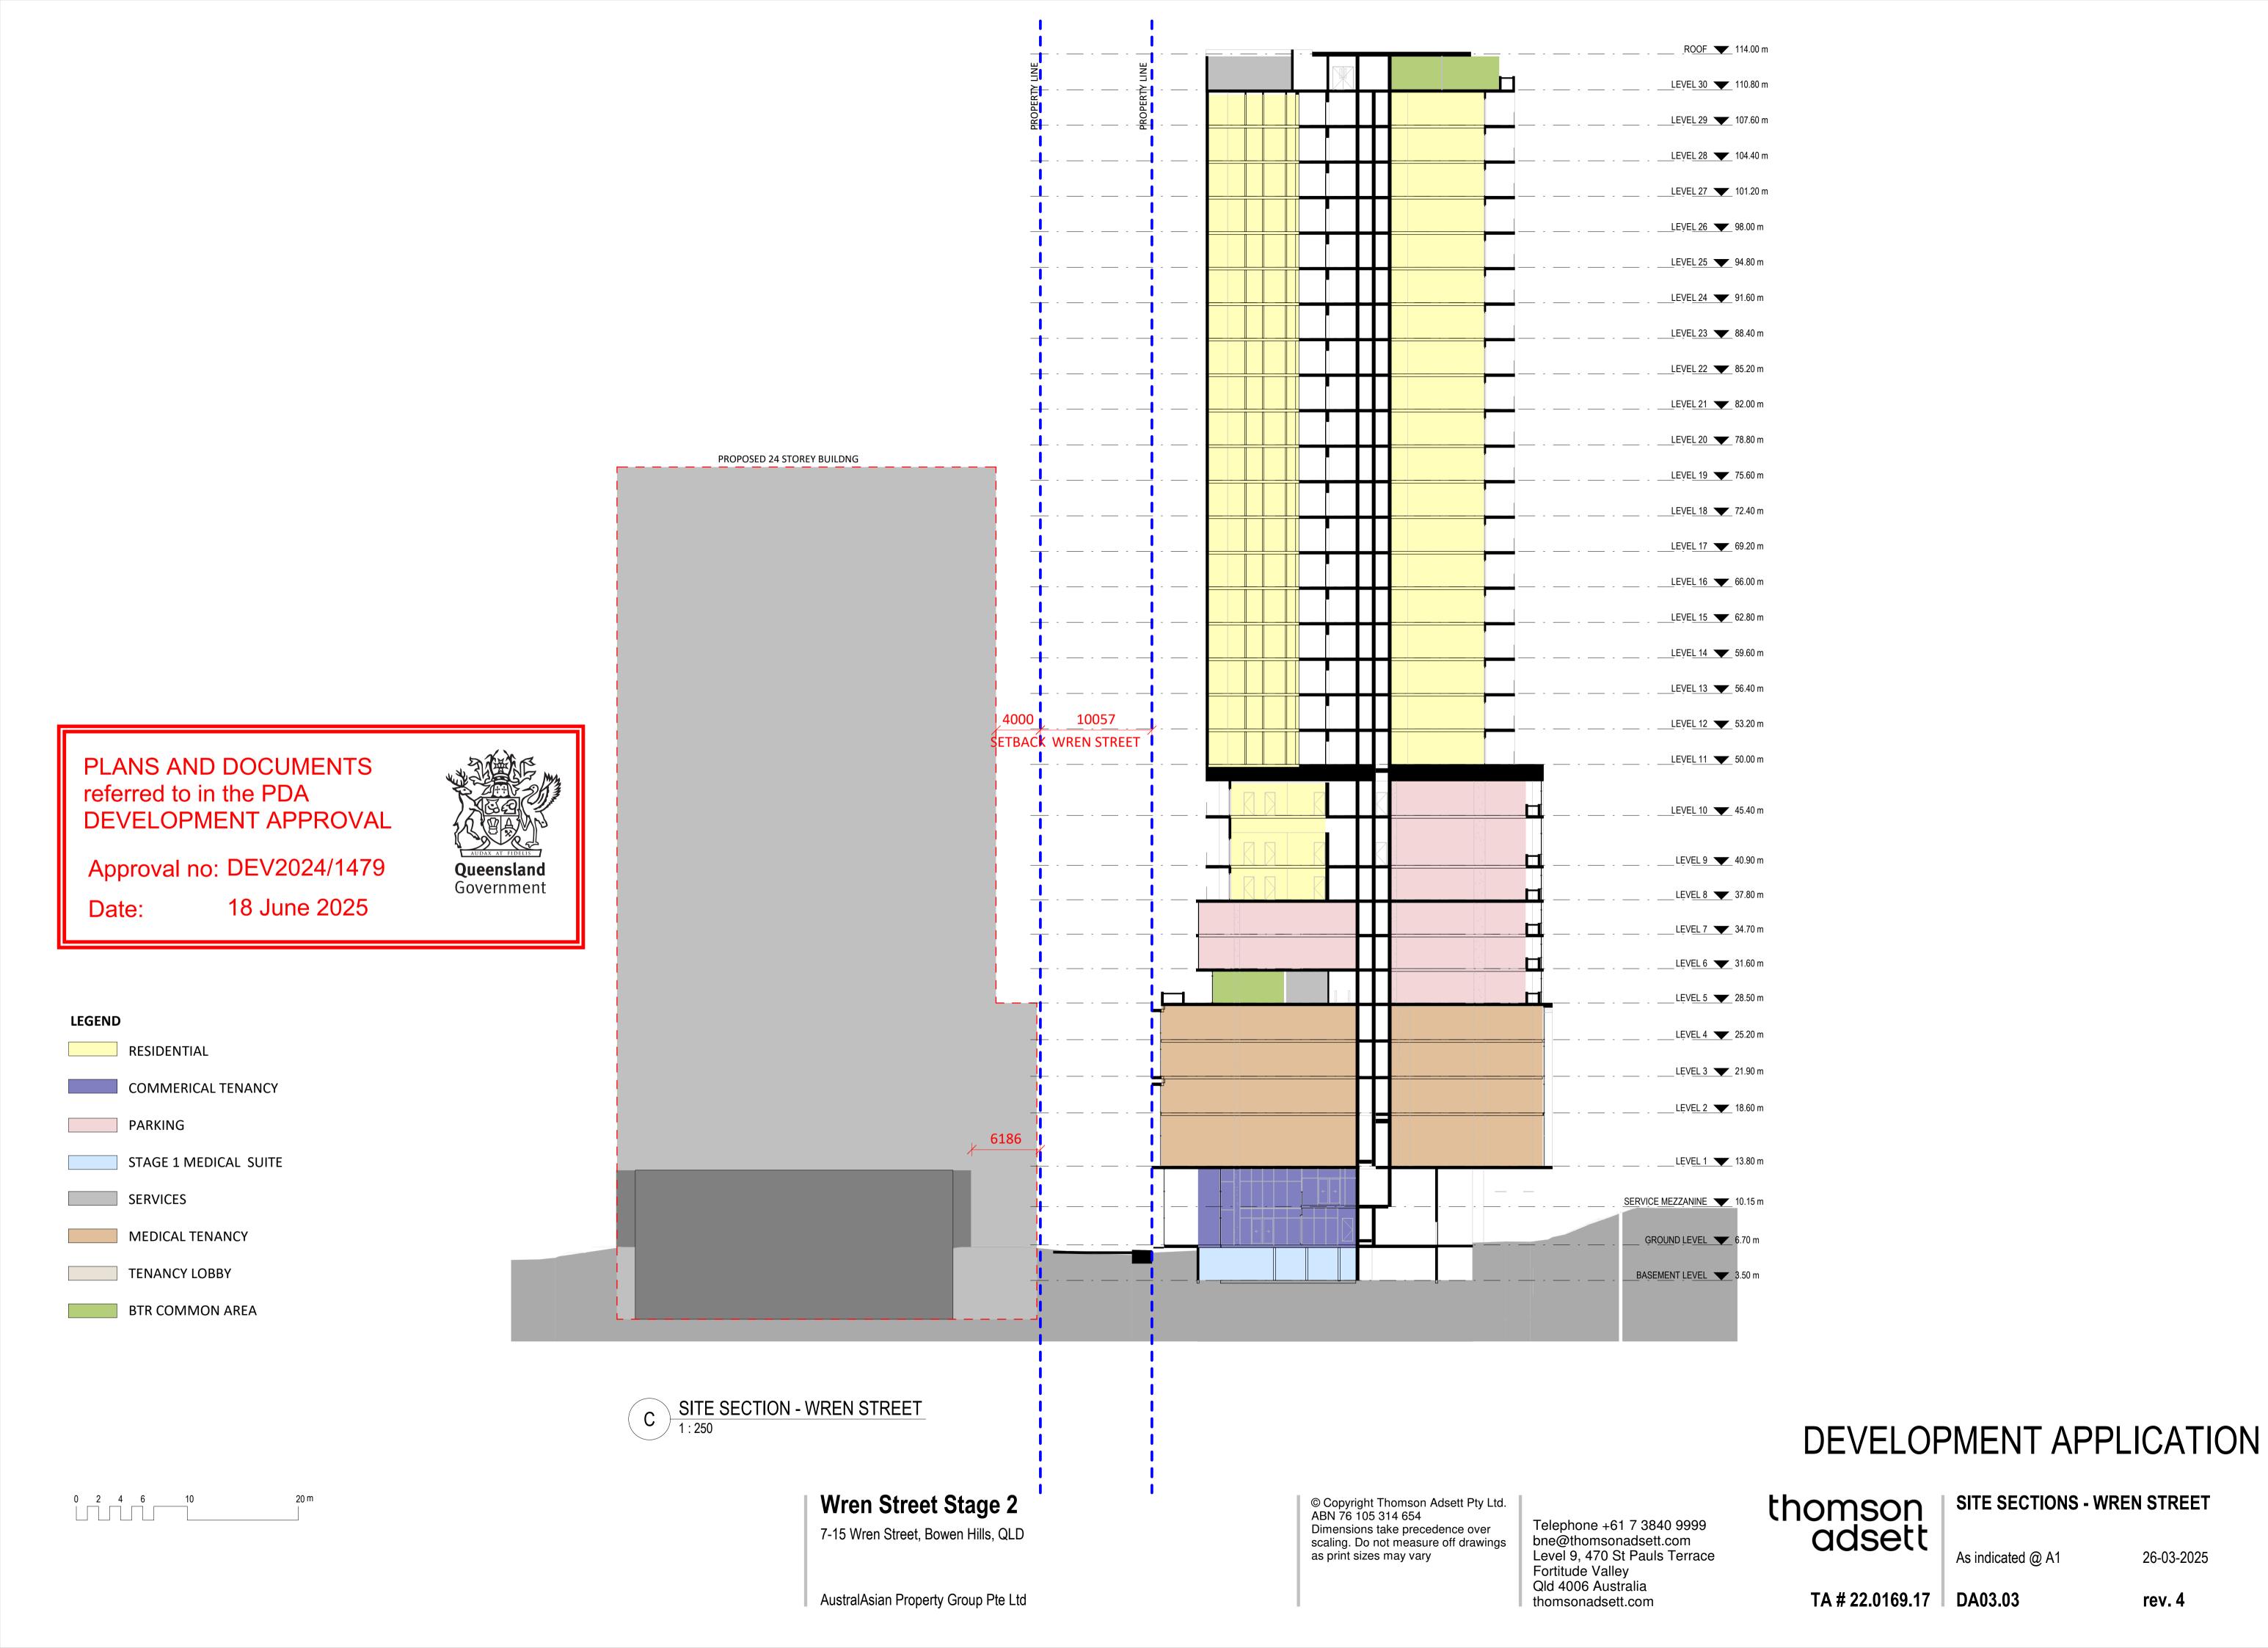

### **LEGEND**

RESIDENTIAL

COMMERICAL TENANCY

PARKING

STAGE 1 MEDICAL SUITE

SERVICES

**MEDICAL TENANCY** 

TENANCY LOBBY

BTR COMMON AREA

114.00 m ROOF

110.80 m <u>LEVEL 30</u>

107.60 m <u>LEVEL 29</u>

104.40 m <u>LEVEL 28</u>

101.20 m <u>LEVEL 27</u>

98.00 m <u>LEVEL 26</u>

94.80 m <u>LEVEL 25</u>

91.60 m <u>LEVEL 24</u>

88.40 m <u>LEVEL 23</u>

85.20 m <u>LEVEL 22</u>

82.00 m <u>LEVEL 21</u>

78.80 m <u>LEVEL 20</u>

75.60 m <u>LEVEL 19</u>

72.40 m <u>LEVEL 18</u>

69.20 m <u>LEVEL 17</u>

66.00 m <u>LEVEL 16</u>

62.80 m <u>LEVEL 15</u>

59.60 m <u>LEVEL 14</u>

56.40 m <u>LEVEL 13</u>

53.20 m <u>LEVEL 12</u>

50.00 m <u>LEVEL 11</u>

45.40 m <u>LEVEL 10</u>

40.90 m <u>LEVEL 9</u>

37.80 m <u>LEVEL 8</u>

34.70 m <u>LEVEL 7</u>

31.60 m <u>LEVEL 6</u>

28.50 m <u>LEVEL 5</u>

25.20 m <u>LEVEL 4</u>

21.90 m <u>LEVEL 3</u>

18.60 m <u>LEVEL 2</u>

13.80 m <u>LEVEL 1</u>

10.15 m SERVICE MEZZANINE

6.70 m GROUND LEVEL

3.50 m BASEMENT LEVEL

Wren Street Stage 2

7-15 Wren Street, Bowen Hills, QLD

AustralAsian Property Group Pte Ltd

© Copyright Thomson Adsett Pty Ltd. ABN 76 105 314 654 Dimensions take precedence over scaling. Do not measure off drawings as print sizes may vary