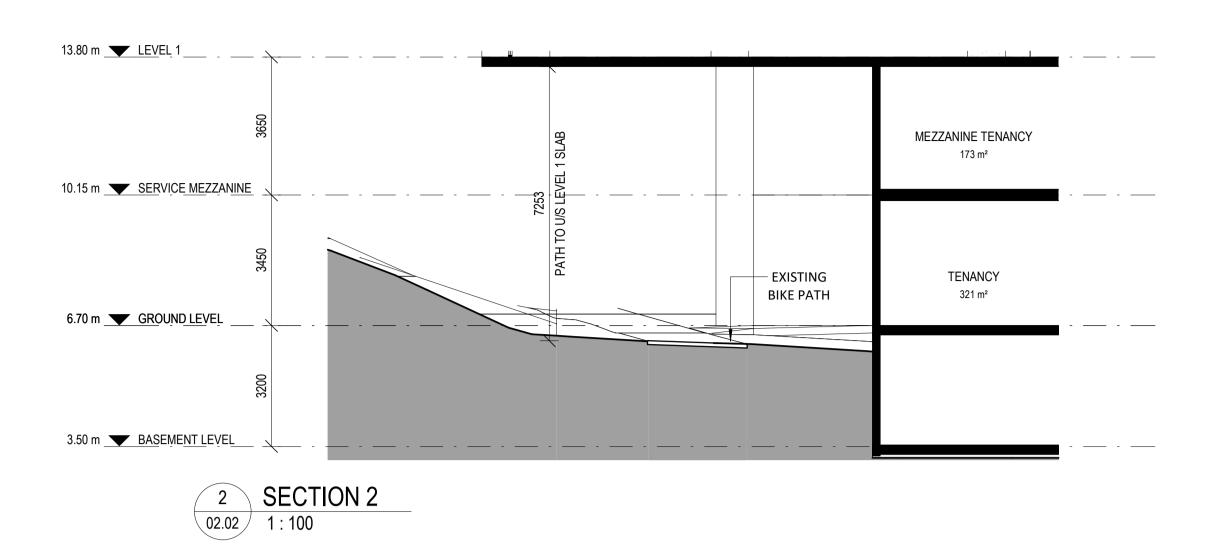

10.15 m SERVICE MEZZANINE

6.70 m GROUND LEVEL

3.50 m BASEMENT LEVEL

Wren Street Stage 2

7-15 Wren Street, Bowen Hills, QLD

AustralAsian Property Group Pte Ltd

© Copyright Thomson Adsett Pty Ltd. ABN 76 105 314 654 Dimensions take precedence over scaling. Do not measure off drawings as print sizes may vary

# DEVELOPMENT APPLICATION

thomson adsett

TA # 22.0169.17

**SECTIONS - SHEET 1** 

As indicated @ A1

DA03.01 rev. 5

26-03-2025

Queensland Government