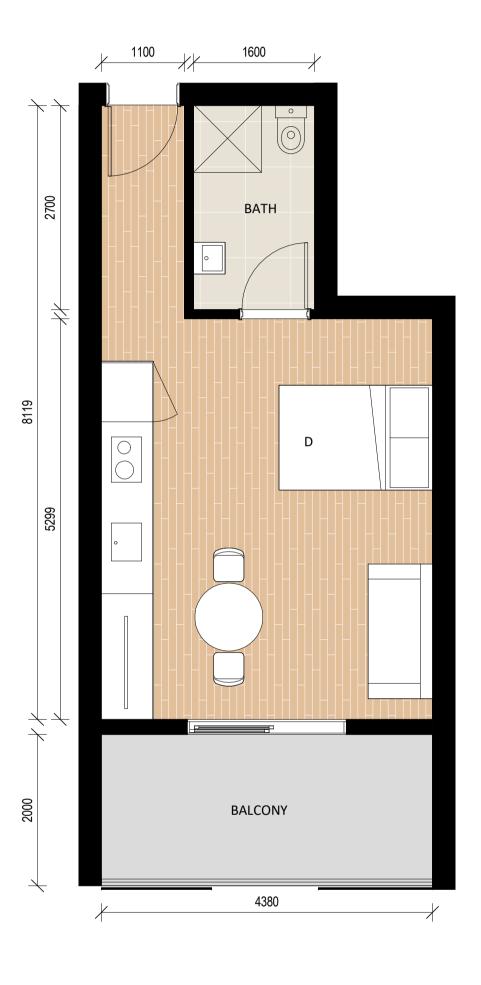

TYPE S3 STUDIO LAYOUT FLOOR AREA - 31.16m<sup>2</sup> BALCONY - 8.76m<sup>2</sup>