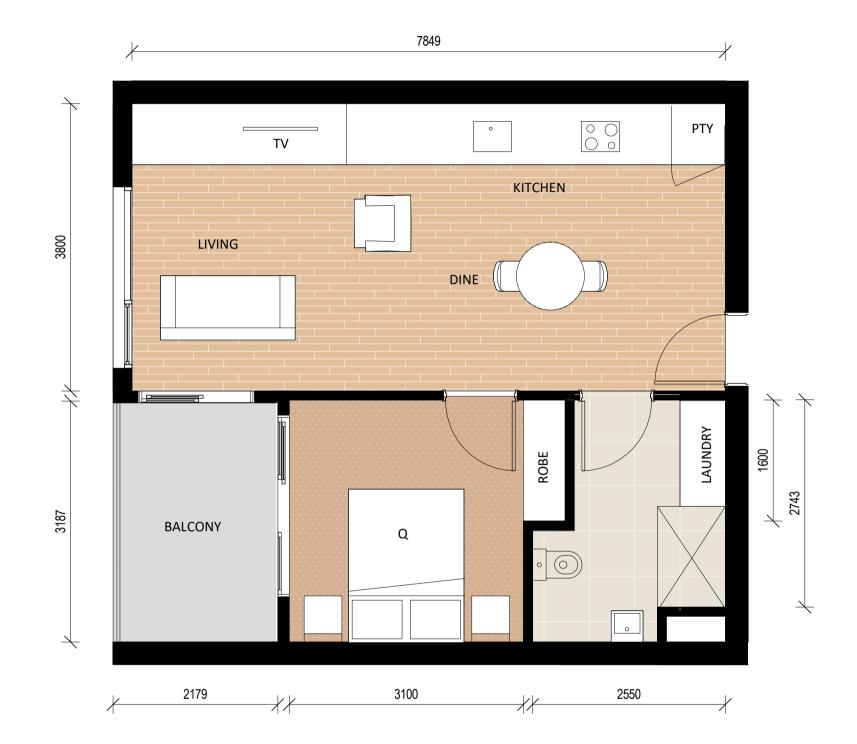

TYPE 1A 1 BEDROOM LAYOUT FLOOR AREA - 48.56m<sup>2</sup> BALCONY - 6.81m<sup>2</sup>

TYPE 1B 1 BEDROOM LAYOUT FLOOR AREA - 59.28m<sup>2</sup> BALCONY - 16.19m<sup>2</sup>

TYPE 1C 1 BEDROOM LAYOUT FLOOR AREA - 51.45m<sup>2</sup> BALCONY - 11.92m<sup>2</sup>