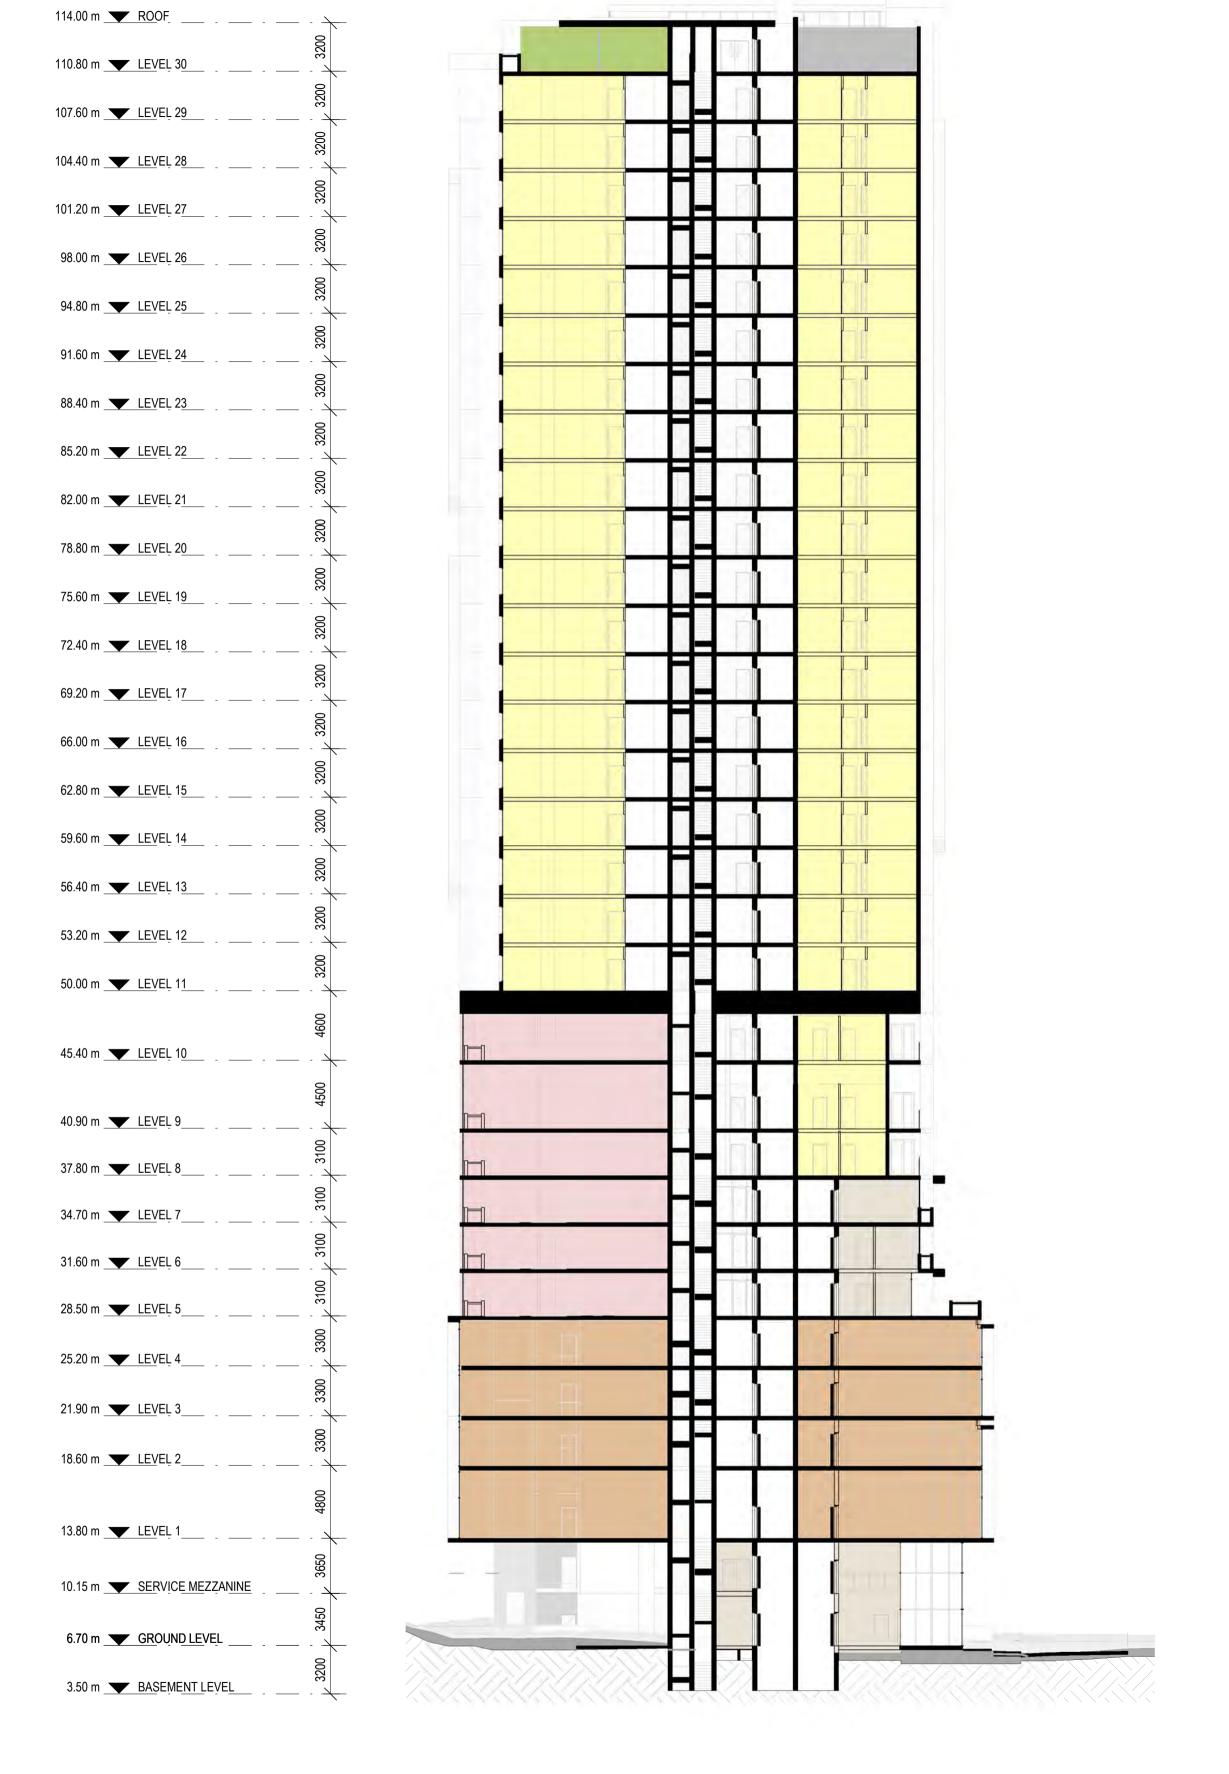

### **LEGEND**

RESIDENTIAL

COMMERICAL TENANCY

PARKING

STAGE 1 MEDICAL SUITE

SERVICES

**MEDICAL TENANCY** 

TENANCY LOBBY

BTR COMMON AREA

114.00 m ROOF

110.80 m <u>LEVEL 30</u>

107.60 m <u>LEVEL 29</u>

104.40 m <u>LEVEL 28</u>

101.20 m <u>LEVEL 27</u>

98.00 m <u>LEVEL 26</u>

94.80 m <u>LEVEL 25</u>

91.60 m <u>LEVEL 24</u>

88.40 m <u>LEVEL 23</u>

85.20 m <u>LEVEL 22</u>

82.00 m <u>LEVEL 21</u>

78.80 m <u>LEVEL 20</u>

75.60 m <u>LEVEL 19</u>

72.40 m <u>LEVEL 18</u>

69.20 m <u>LEVEL 17</u>

66.00 m <u>LEVEL 16</u>

62.80 m <u>LEVEL 15</u>

59.60 m <u>LEVEL 14</u>

56.40 m <u>LEVEL 13</u>

53.20 m <u>LEVEL 12</u>

50.00 m <u>LEVEL 11</u>

45.40 m <u>LEVEL 10</u>

40.90 m <u>LEVEL 9</u>

37.80 m <u>LEVEL 8</u>

34.70 m <u>LEVEL 7</u>

31.60 m <u>LEVEL 6</u>

28.50 m <u>LEVEL 5</u>

25.20 m <u>LEVEL 4</u>

21.90 m <u>LEVEL 3</u>

18.60 m <u>LEVEL 2</u>

13.80 m <u>LEVEL 1</u>

10.15 m SERVICE MEZZANINE

6.70 m GROUND LEVEL

3.50 m BASEMENT LEVEL

Wren Street Stage 2

7-15 Wren Street, Bowen Hills, QLD

AustralAsian Property Group Pte Ltd

© Copyright Thomson Adsett Pty Ltd. ABN 76 105 314 654 Dimensions take precedence over scaling. Do not measure off drawings as print sizes may vary

# DEVELOPMENT APPLICATION

thomson adsett

TA # 22.0169.17

**SECTIONS - SHEET 1** 

As indicated @ A1

DA03.01 rev. 5

26-03-2025

Queensland Government