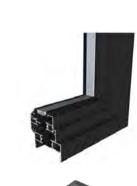

### **MATERIALS**

**ALUMINIUM SHEET OVER STEEL** FRAME, POWDERCOAT FINISH

COLOUR: WHITE & BRONZE COLOUR ON INNER FACE

CONCRETE EDGE BAND TEXTURE, PAINT FINISH

COLOUR: WHITE

**CONCRETE WALL PANEL** TEXTURE, PAINT FINISH

COLOUR: DULUX TIMBERLAND (DARK GREY)

**ALUMINIUM FRAMED & GLAZED** BALUSTRADE, POWDERCOAT **FINISH** 

**COLOUR: DULUX TIMBERLAND** (DARK GREY)

ALUMINIUM FRAMED WINDOWS, POWDERCOAT FINISH

COLOUR: DULUX TIMBERLAND (DARK GREY)

GLASS: GREY BODY TONE - HIGH PERFORMANCE GLASS

**CURTAIN GLASS WALL** ALUMINIUM FRAMING, POWDERCOAT FINISH

COLOUR: DULUX TIMBERLAND (DARK GREY)

GLASS: GREY BODY TONE - HIGH PERFORMANCE GLASS

G.

METAL SCREEN WITH 50% **OPENING & LAZER CUT** APERTURES, POWDERCOAT **FINISH** 

COLOUR: BLACK

INSTALLED IN METAL FRAME -PODERCOAT FINISH, COLOUR **BLACK** 