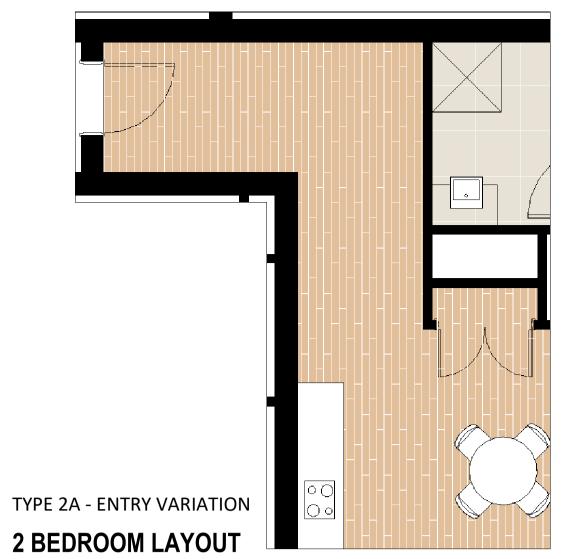

### TYPE 2A

### **2 BEDROOM LAYOUT**

FLOOR AREA - 71.86m<sup>2</sup> BALCONY - 18.17m<sup>2</sup>

0 0.5 1.0 1.5

PLEASE NOTE: INTERNAL FLOOR AREAS HAVE BEEN MEASURED TO THE INSIDE FACE OF THE WALLS

TYPE 2B - ENTRY VARIATION

### **2 BEDROOM LAYOUT**

LEVELS 12 TO 29