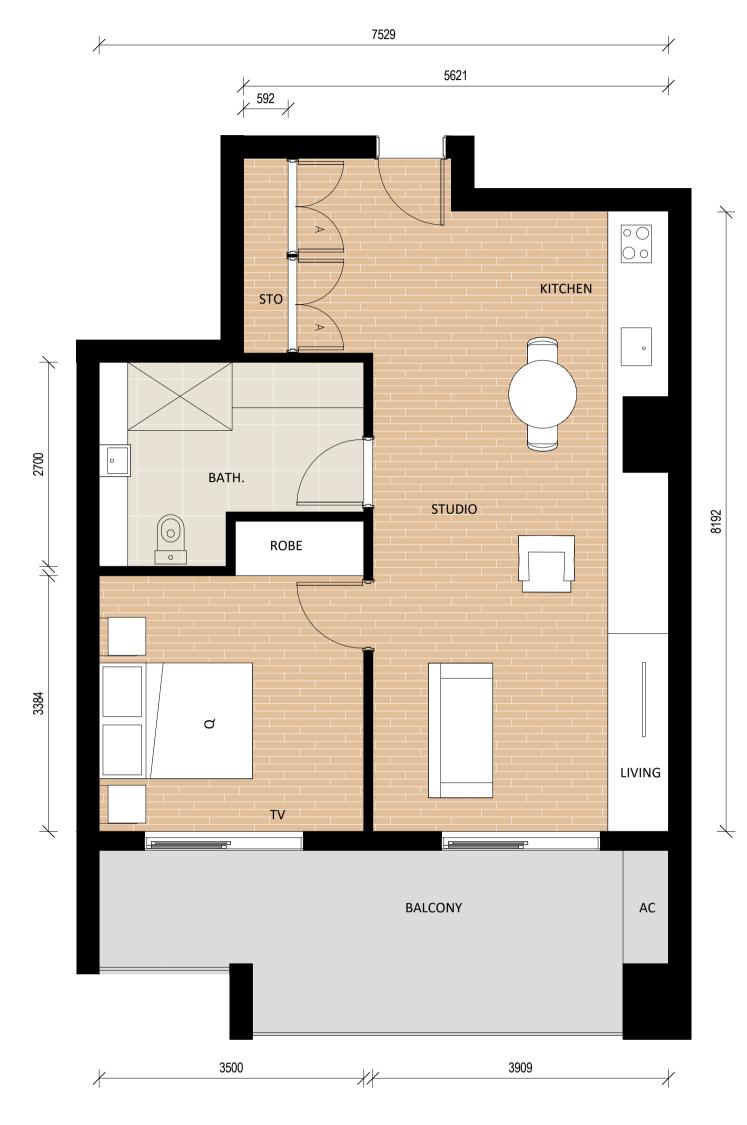

bne@thomsonadsett.com Level 9, 470 St Pauls Terrace Fortitude Valley Qld 4006 Australia

thomsonadsett.com

Telephone +61 7 3840 9999

TYPE S2 STUDIO LAYOUT FLOOR AREA - 31.02m<sup>2</sup> BALCONY - 7.62m<sup>2</sup>

## DEVELOPMENT APPLICATION

0 0.5 1.0 1.5

PLEASE NOTE: INTERNAL FLOOR AREAS HAVE BEEN MEASURED TO THE INSIDE FACE OF THE WALLS

Wren Street Stage 2

7-15 Wren Street, Bowen Hills, QLD

AustralAsian Property Group Pte Ltd

thomson adsett

**UNIT LAYOUTS - SHEET 1** 

1:50 @ A1

25-03-2025

TA # 22.0169.17 DA04.01 rev. 3

Approval no: DEV2024/1479

18 June 2025 Date:

**Queensland** Government