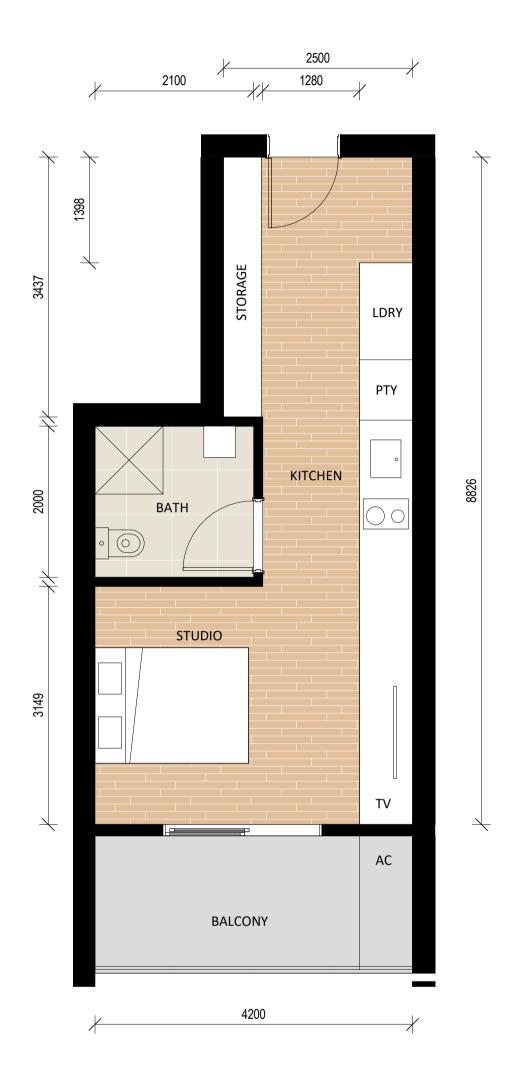

bne@thomsonadsett.com Level 9, 470 St Pauls Terrace Fortitude Valley Qld 4006 Australia

thomsonadsett.com

Telephone +61 7 3840 9999

TYPE S2 STUDIO LAYOUT FLOOR AREA - 31.02m<sup>2</sup> BALCONY - 7.62m<sup>2</sup>