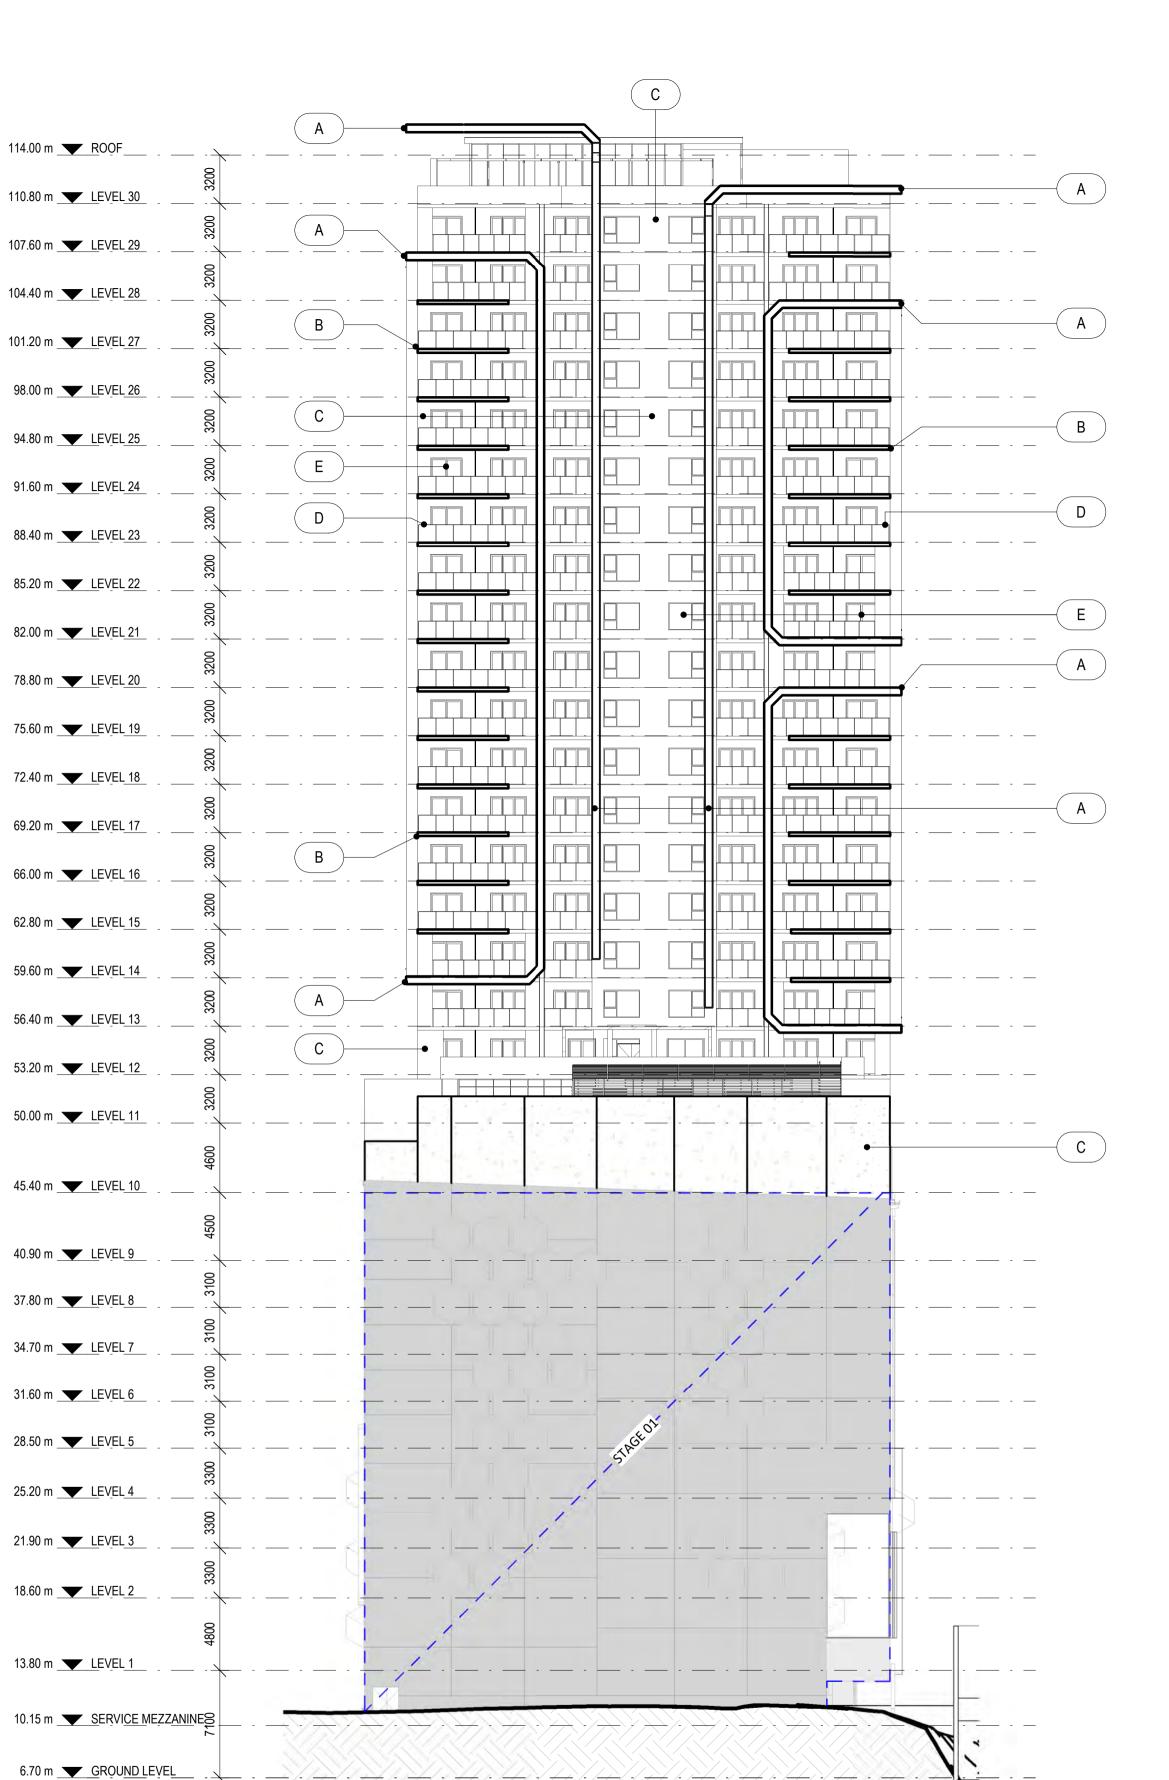

BTR COMMON AREA

114.00 m ROOF

110.80 m <u>LEVEL 30</u>

107.60 m <u>LEVEL 29</u>

104.40 m <u>LEVEL 28</u>

101.20 m <u>LEVEL 27</u>

98.00 m <u>LEVEL 26</u>

94.80 m <u>LEVEL 25</u>

91.60 m <u>LEVEL 24</u>

88.40 m <u>LEVEL 23</u>

85.20 m <u>LEVEL 22</u>

82.00 m <u>LEVEL 21</u>

78.80 m <u>LEVEL 20</u>

75.60 m <u>LEVEL 19</u>

72.40 m <u>LEVEL 18</u>

69.20 m <u>LEVEL 17</u>

66.00 m <u>LEVEL 16</u>

62.80 m <u>LEVEL 15</u>

59.60 m <u>LEVEL 14</u>

56.40 m <u>LEVEL 13</u>

53.20 m <u>LEVEL 12</u>

50.00 m <u>LEVEL 11</u>

45.40 m <u>LEVEL 10</u>

40.90 m <u>LEVEL 9</u>

37.80 m <u>LEVEL 8</u>

34.70 m <u>LEVEL 7</u>

31.60 m <u>LEVEL 6</u>

28.50 m <u>LEVEL 5</u>

25.20 m <u>LEVEL 4</u>

21.90 m <u>LEVEL 3</u>

18.60 m <u>LEVEL 2</u>

13.80 m <u>LEVEL 1</u>

10.15 m SERVICE MEZZANINE

6.70 m GROUND LEVEL

3.50 m BASEMENT LEVEL

Wren Street Stage 2

7-15 Wren Street, Bowen Hills, QLD

AustralAsian Property Group Pte Ltd

© Copyright Thomson Adsett Pty Ltd. ABN 76 105 314 654 Dimensions take precedence over scaling. Do not measure off drawings as print sizes may vary