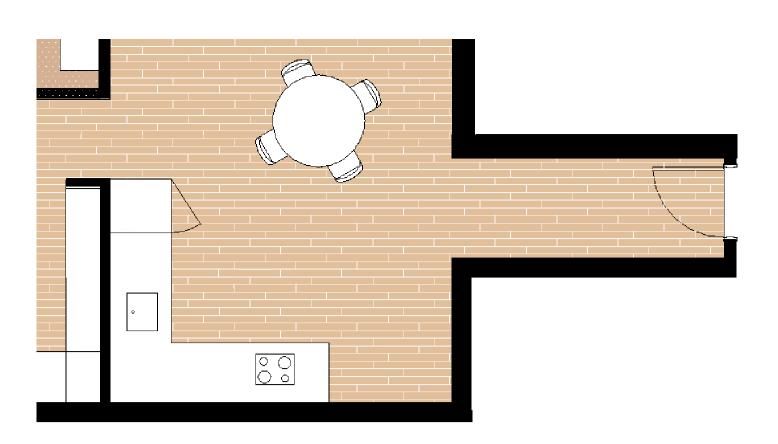

### **2 BEDROOM LAYOUT**

FLOOR AREA - 87.40m<sup>2</sup> BALCONY - 15.09m<sup>2</sup>

TYPE 2C

**2 BEDROOM LAYOUT** 

FLOOR AREA - 85.22m<sup>2</sup>

BALCONY - 15.90m<sup>2</sup>