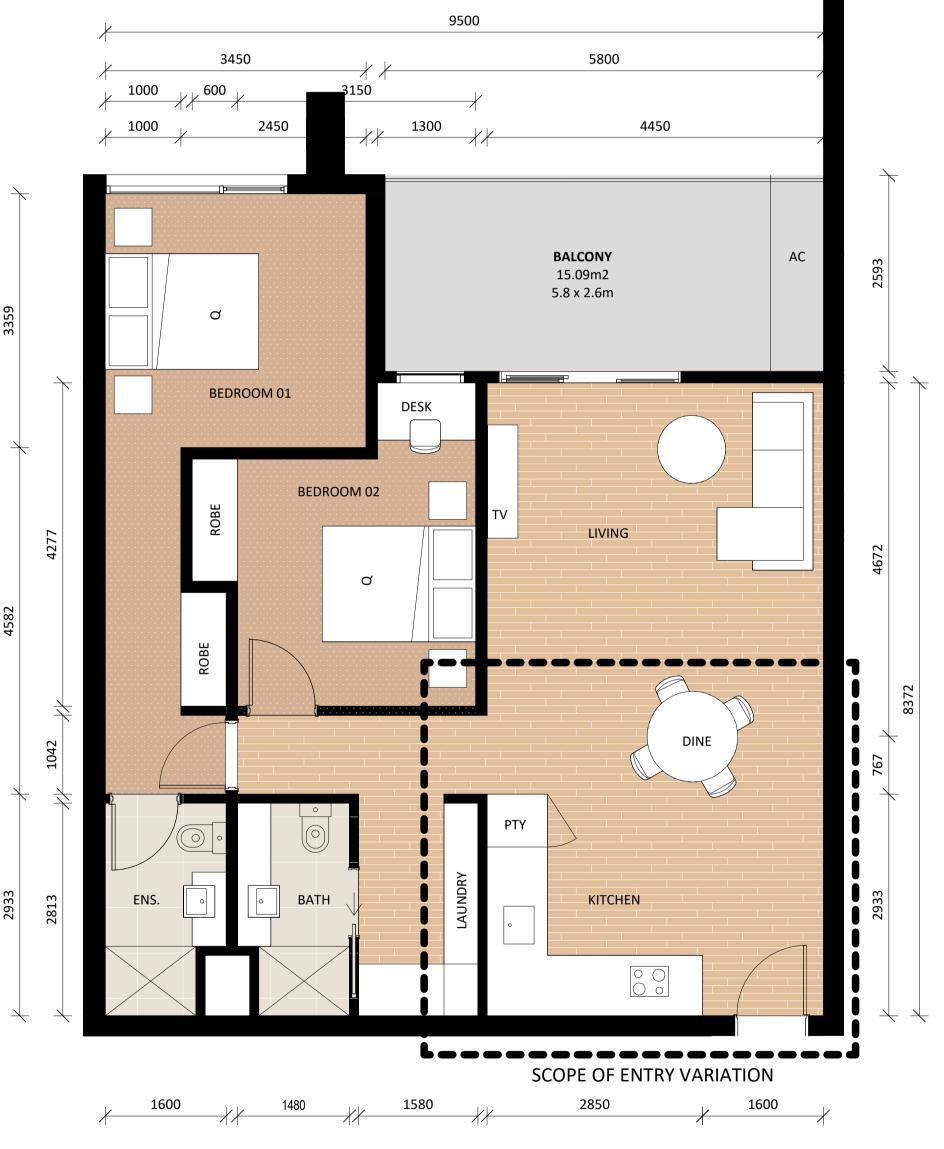

### **2 BEDROOM LAYOUT**

FLOOR AREA - 71.86m<sup>2</sup> BALCONY - 18.17m<sup>2</sup>

0 0.5 1.0 1.5

PLEASE NOTE: INTERNAL FLOOR AREAS HAVE BEEN MEASURED TO THE INSIDE FACE OF THE WALLS

TYPE 2B - ENTRY VARIATION

### **2 BEDROOM LAYOUT**

LEVELS 12 TO 29

### TYPE 2B

### **2 BEDROOM LAYOUT**

FLOOR AREA - 87.40m<sup>2</sup> BALCONY - 15.09m<sup>2</sup>