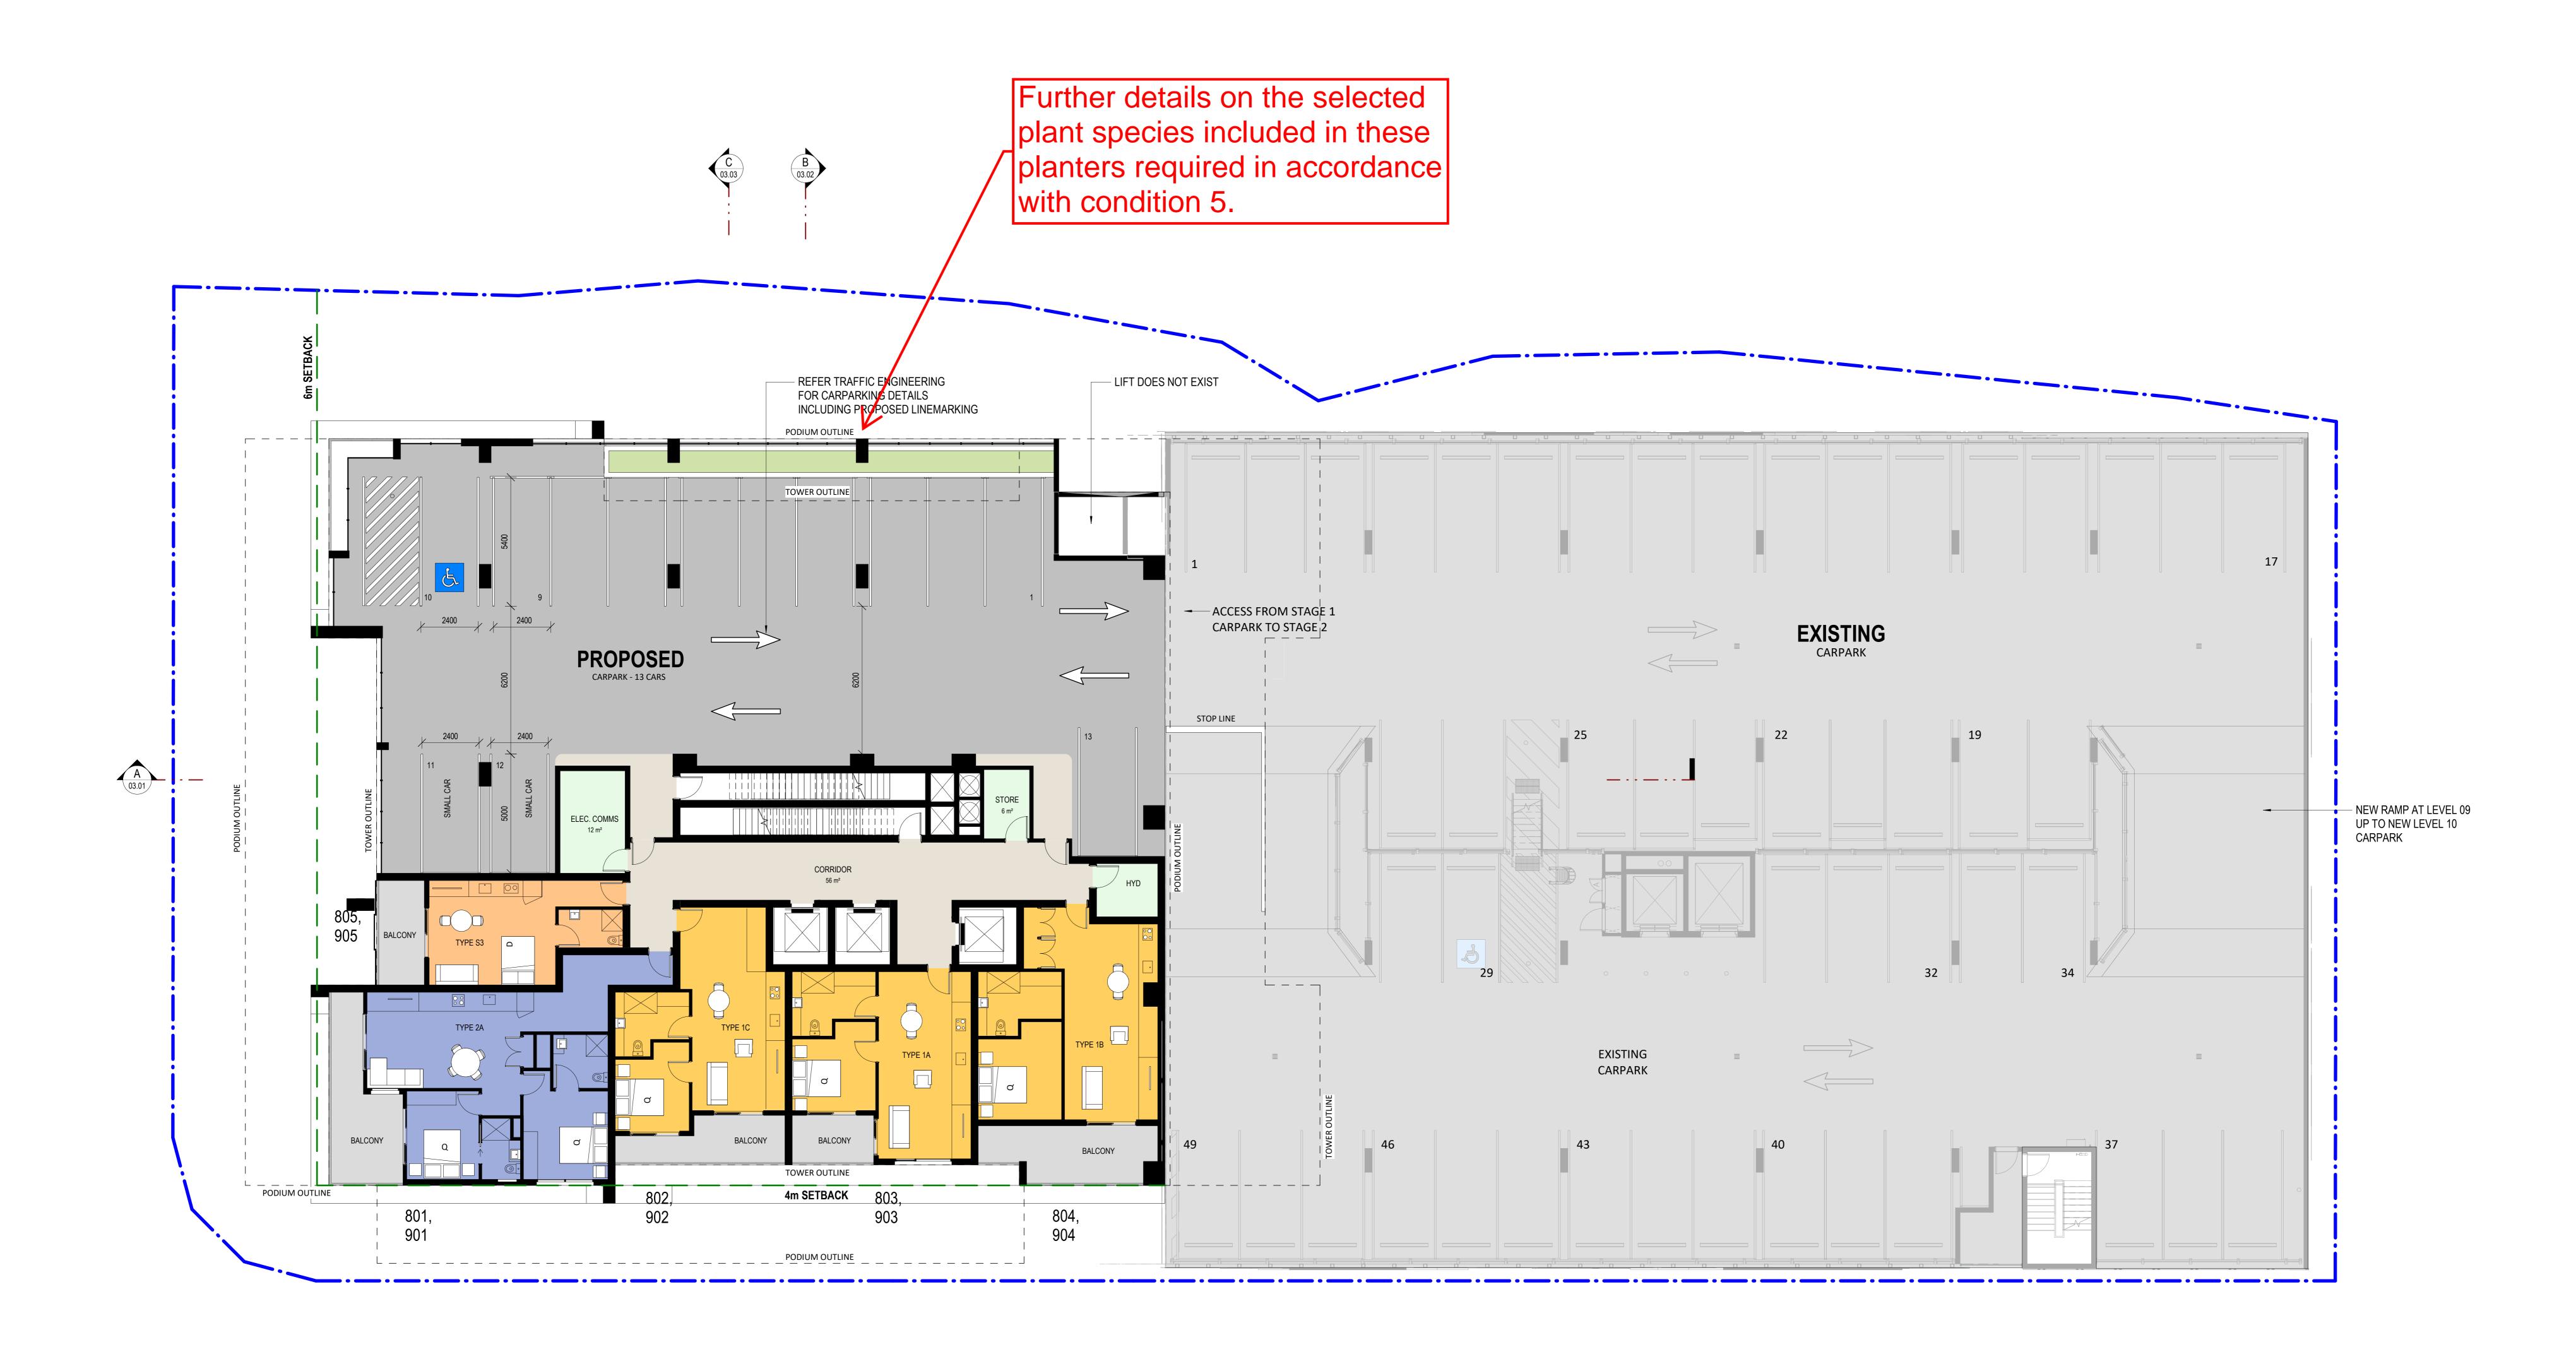

# DEVELOPMENT APPLICATION

Wren Street Stage 2
7-15 Wren Street, Bowen Hills, QLD

AustralAsian Property Group Pte Ltd

thomson adsett

TA # 22.0169.17

LEVEL 8 to 9 PLAN - UNITS & CARPARKS

As indicated @ A0 25-03-2025

DA02.09 rev. 7