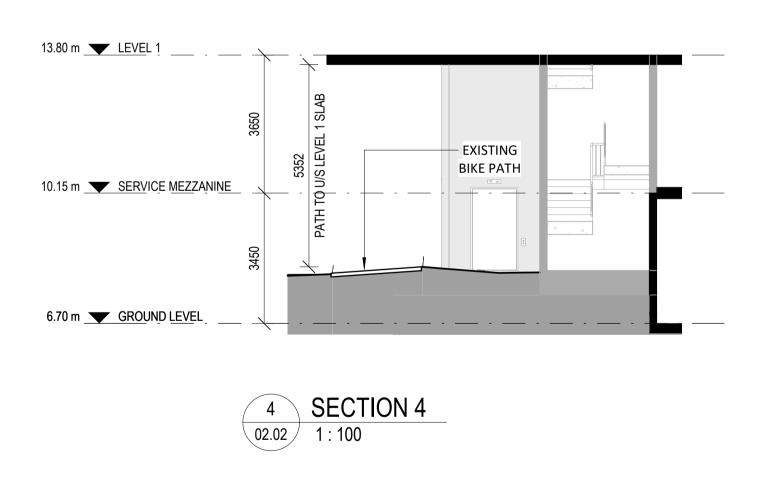

10.15 m SERVICE MEZZANINE

6.70 m GROUND LEVEL

3.50 m BASEMENT LEVEL

Wren Street Stage 2

7-15 Wren Street, Bowen Hills, QLD

AustralAsian Property Group Pte Ltd

© Copyright Thomson Adsett Pty Ltd. ABN 76 105 314 654 Dimensions take precedence over scaling. Do not measure off drawings as print sizes may vary

# DEVELOPMENT APPLICATION

thomson adsett

TA # 22.0169.17

**SECTIONS - SHEET 2** 

As indicated @ A1

26-03-2025

DA03.02 rev. 5

Fortitude Valley Qld 4006 Australia thomsonadsett.com