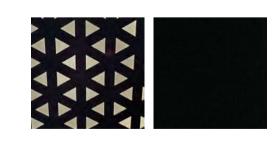

GLASS: GREY BODY TONE - HIGH PERFORMANCE GLASS

**CURTAIN GLASS WALL** ALUMINIUM FRAMING, POWDERCOAT FINISH

COLOUR: DULUX TIMBERLAND (DARK GREY)

GLASS: GREY BODY TONE - HIGH PERFORMANCE GLASS

G.

METAL SCREEN WITH 50% **OPENING & LAZER CUT** APERTURES, POWDERCOAT **FINISH** 

COLOUR: BLACK

INSTALLED IN METAL FRAME -PODERCOAT FINISH, COLOUR **BLACK** 