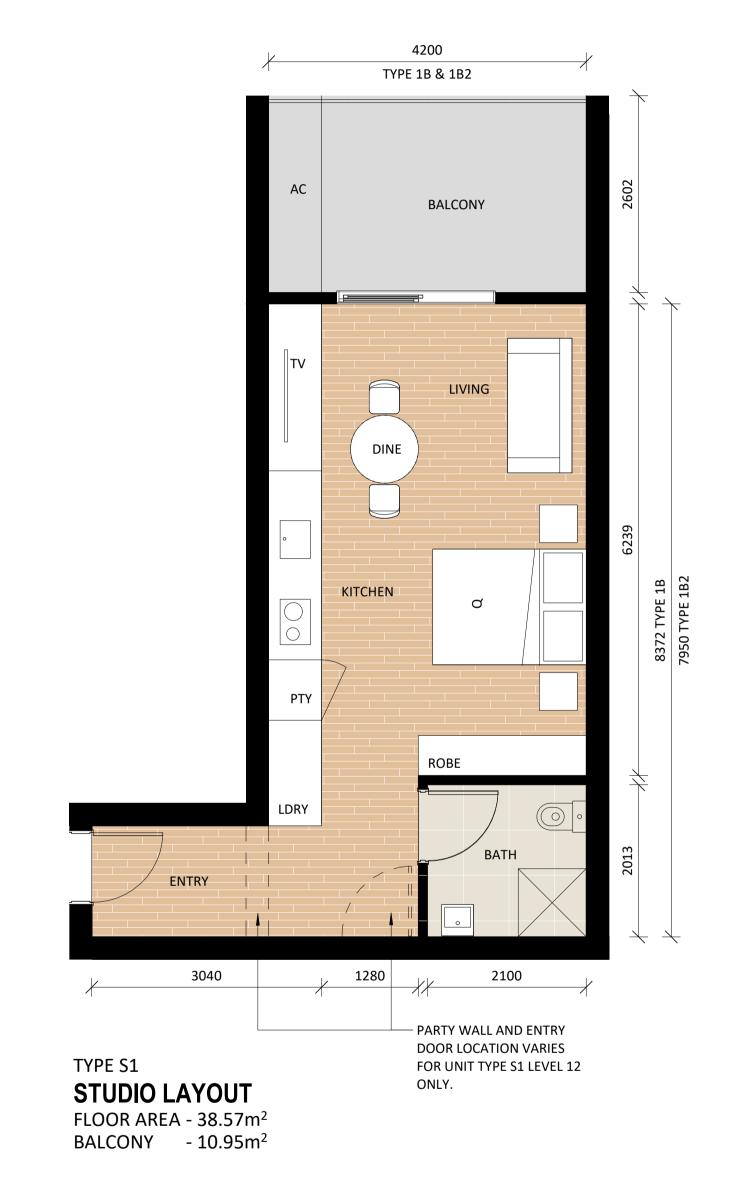

bne@thomsonadsett.com Level 9, 470 St Pauls Terrace Fortitude Valley Qld 4006 Australia

thomsonadsett.com

Telephone +61 7 3840 9999

TYPE S2 STUDIO LAYOUT FLOOR AREA - 31.02m<sup>2</sup> BALCONY - 7.62m<sup>2</sup>