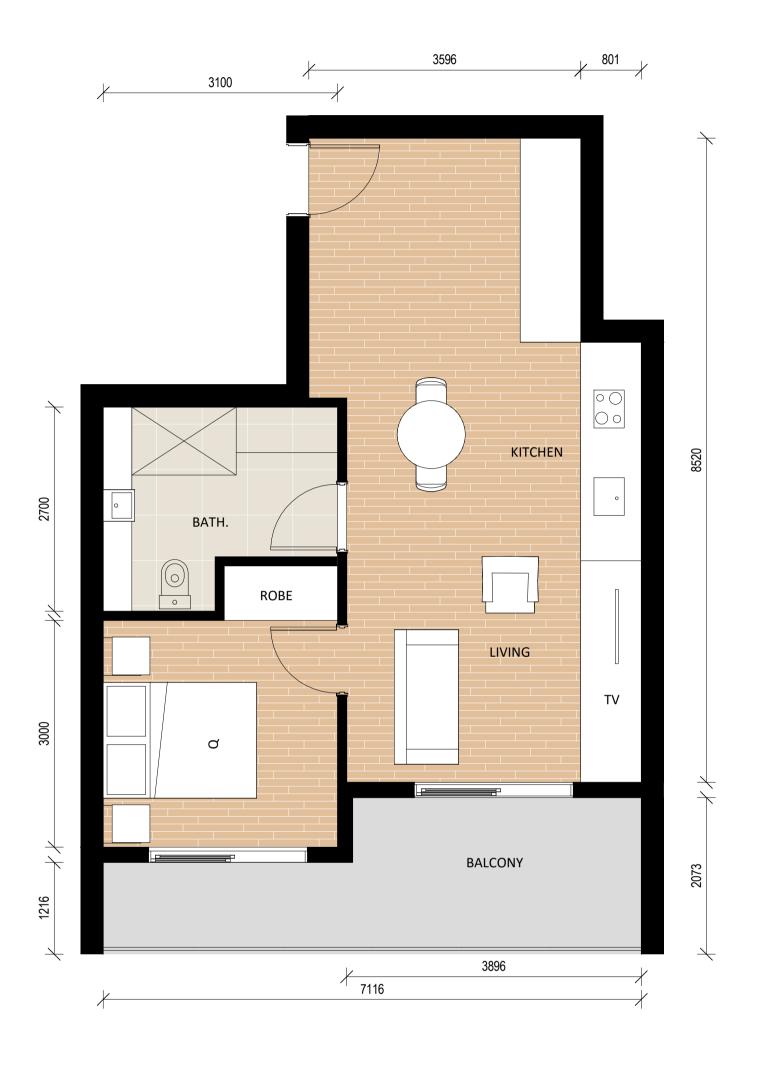

TYPE S3 STUDIO LAYOUT FLOOR AREA - 31.16m<sup>2</sup> BALCONY - 8.76m<sup>2</sup>

## DEVELOPMENT APPLICATION

0 0.5 1.0 1.5

PLEASE NOTE: INTERNAL FLOOR AREAS HAVE BEEN MEASURED TO THE INSIDE FACE OF THE WALLS

Wren Street Stage 2

7-15 Wren Street, Bowen Hills, QLD

AustralAsian Property Group Pte Ltd

thomson adsett

**UNIT LAYOUTS - SHEET 1** 

1:50 @ A1

25-03-2025

TA # 22.0169.17 DA04.01 rev. 3

Approval no: DEV2024/1479

18 June 2025 Date:

**Queensland** Government