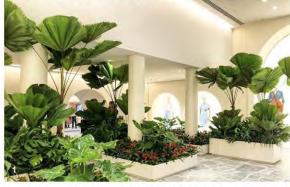

#### CHRACTER REFERENCE IMAGES

1. CASCADING SPECIES AT EDGE OF PLANTER TO SOFTEN BUILDING FACADE

2. PODIUM PLANTERS TO BE PLANTED WITH A COMBINATION OF LOW MAINTENANCE NAD HARDLY SUCCULENTS TO PROVIDE SOFTENING WHILE ENSURING CITY VIEWS ARE MAINTAINED

1111

3. DESIGN INTENT FOR ROOFTOP BAR AND PODIUM PLANTERS

LEGEND

PROPOSED SHRUB AND LOW LEVEL PLANTING

PROPOSED GROUNDCOVER PLANTING

PROPOSED CASCADING PLANTING

**PAVED AREA - REFER ARCHITECTS** DRGS FOR DETAILS