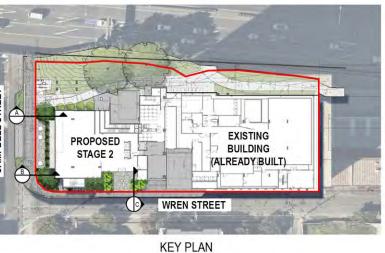

#### ANNOTATION NOTES

- PROPOSED PAVEMENT VICTORIA FALLS EXPOSED AGGREGATE (HANSON, BORAL OR APPROVED EQUIVALENT) AS PER BCC STREETSCAPE HIERARCHY REQUIREMENTS -CENTRE STREET MINOR
- 2 LARGE SUB TROPICAL SHADE TREES WAT flo TO BUFFER EXISTING BIKE PATH AND SOFTEN CAMPBELL STREET FRONTAGE. TREE TO BE UNDERPLANTED WITH SHRUBS ALO cal, ALP mut, CAR mac, COR rub AND GROUNDCOVERS CAR gla, DIE gra, SEN man AND ZOY ten
- 3 EXISTING VEGETATION TO BE RETAINED AND REINSTATED WHERE IMPACTED BY BUILDING WORKS. REINSTATED VEGETATION TO CONSIST OF SHRUBS CAR mac AND PHI XAN WITH GROUNDCOVERS DIE gra, LIR JR AND LOM TC TO PROVIDE FULL COVERAGE OF GARDEN BEDS. GARDEN BEDS TO BE REMULCHED WHERE REQUIRED
- 4 REFER TO ARCHITECTS DRAWINGS FOR INTERNAL DETAILS

#### 5 CASCADING SPECIES TO BE POSITIONED AT EDGE OF PLANTERS TO SOFTEN STREETSCAPE INTERFACE AND BUILT FORM

- 6 PSOPOSED SMALL TREE RAN fit TO DEFINE MAIN ENTRANCE AND SOFTEN HARDSTAND. PALMS TO BE UNDERPLANTED WITH SHRUBS ALO cal, ASP ela, PHI XAN, PIT MM AND ZAM fur, AND GROUNDCOVERS APT cor, CAR gla, CRA und, LIR JR AND OPH NAN
- BALCONY PODIUM PLANTER TO INCLUDE SHRUBS PHI XAN AND ZAM fur WITH GROUNDCOVERS CAR gla, LIR JR, SEN man
- LOW SHRUBS AND GROUNDCOVERS TO SOFTEN HARDSTAND