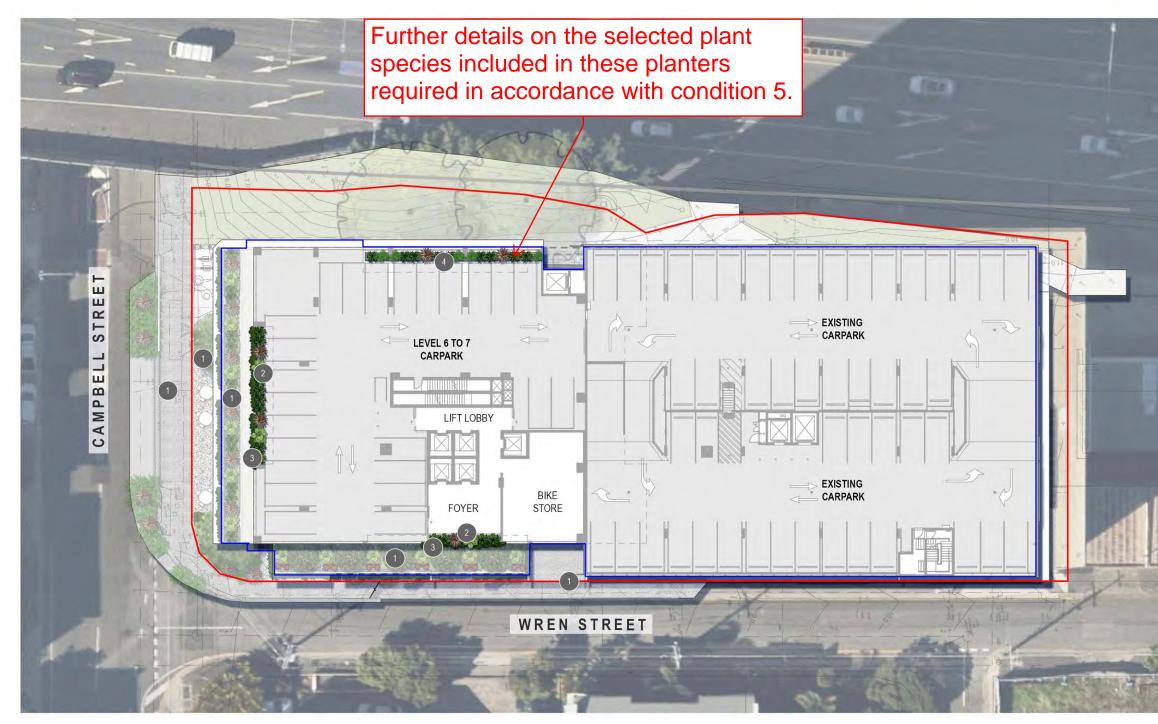

## PRELIMINARY

| rev | description   | drawn | date     |
|-----|---------------|-------|----------|
| В   | REVISED ISSUE | JC    | 01.09.23 |
| С   | REVISED ISSUE | JC    | 14.11.24 |

WREN STREET HEALTH INVESTMENTS PTY LTD 7-15 WREN STREET, BOWEN HILLS LANDSCAPE CONCEPT PLAN

LEVEL 8 TO 9 - UNITS & CARPARKS PLANTING PLAN

Office 7, 915 Ann Street, Fortitude Valley, QLD 4006 Z E eleas@laudink.com.au / jane@laudink.com.au W www.laudink.com.au ABN 80 169 838 144

Conditions of Use: This document may only be used by LAUD ink's client (and any other person who LAUD ink has agreed can use this document) for the purpose for which it was prepared and must not be used by any other person or for any other purpose.

scale | 1:200 job no. | 2303-010 for A1 date NOV 2024 rev no. C SK006

PLAN SCALE 1:200

ANNOTATION NOTES

1

LEVELS BELOW DETAILS 2 HARDY LOW MAINTENANCE SHADE TOLERANT SHRUBS ALC RUB, COR rub, MON del, PHI XAN AND

REFER TO DRAWING 2303-010-SK002 - SK006 FOR

PEP obt TO BE PLANTED TO INTERNAL CARPARK PODIUM PLANTER

PLANS AND DOCUMENTS referred to in the PDA **DEVELOPMENT APPROVAL** 

Approval no: DEV2024/1479

18 June 2025 Date:

#### LEGEND

PROPOSED SHRUB AND LOW LEVEL PLANTING

PROPOSED GROUNDCOVER PLANTING

PROPOSED CASCADING PLANTING

CONCRETE AREA - REFER CIVIL ENGINEERS DRGS FOR DETAILS

PAVED AREA - REFER ARCHITECTS DRGS FOR DETAILS

BUILDING LINE OVER

PROPERTY BOUNDARY

## AMENDED IN RED

By: Elrico Koeberg Date: 20 May 2025

1. REFER TO DRG 2303-010-SK040 FOR PLANT SPECIES SCHEDULE, IMAGES AND GENERAL NOTES

2. REFER ARCHITECTS DRGS FOR ALL FENCE / BALUSTRADE DETAILS

3. REFER TO DRG 2303-010-SK020 -SK22 FOR PODIUM PLANTER DETAILS

> SCALE 1:200 AT ORIGINAL SIZE SCALE 1:200 AT ORIGINAL SIZE

Queensland Government