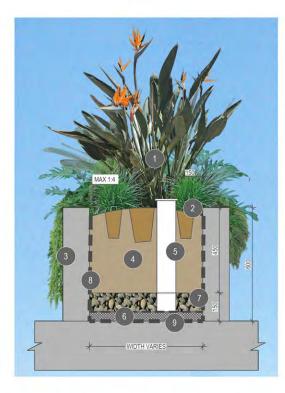

#### TYPICAL SHRUBS IN PODIUM DETAIL SCALE 1:10

TYPICAL SHRUBS IN PODIUM DETAIL SCALE 1:10

TYPICAL TREE IN PODIUM DETAIL SCALE 1:10

Queensland Government

#### TYPICAL PODIUM PLANTER ANNOTATION

 TREES, FEATURE PLANTING AND GROUNDCOVERS AS SPECIFIED
100mm DEPTH ORGANIC MULCH LAYER, TO FINISH 25mm BELOW TOP OF ADJACENT WALL WITH PLANTING MEDIA TO BE MOUNDED (MAX GRADE 1:4) REFER ARCHITECTS PROJECT FINISHES AND FITMENTS SCHEDULE FOR PLANTER WALL FINISHES DETAILS 4 PLANTING MEDIA SHALL BE MINERAL BASED WITH LOW ORGANIC MATTER AND SHALL COMPLY WITH TABLE 1, "AS4419-2003" SOILS FOR LANDSCAPING AND GARDEN USE". PLANTING MEDIA MIX 1 TO HAVE 5-10% ORGANIC MATTER 5 INSPECTION OPENING - 100 PVC PIPE WITH CAP 6 GEOTEXTILE MEMBRANE MINIMUM 100mm WASHED COARSE RIVER SAND 8 WATER PROOFING MEMBRANE 30mm DRAINAGE CELL - CONNECTED TO DRAINAGE SYSTEM. REFER TO HYDRAULIC DRAWINGS FOR POINT OF CONNECTION 10 PLANTING MEDIA MIX TYPE 2 TO COMPLY WITH THE ABOVE STANDARDS AND TO HAVE AN ORGANIC MATTER LESS THAN 5%

#### TYPICAL PALM IN PODIUM DETAIL

SCALE 1:10