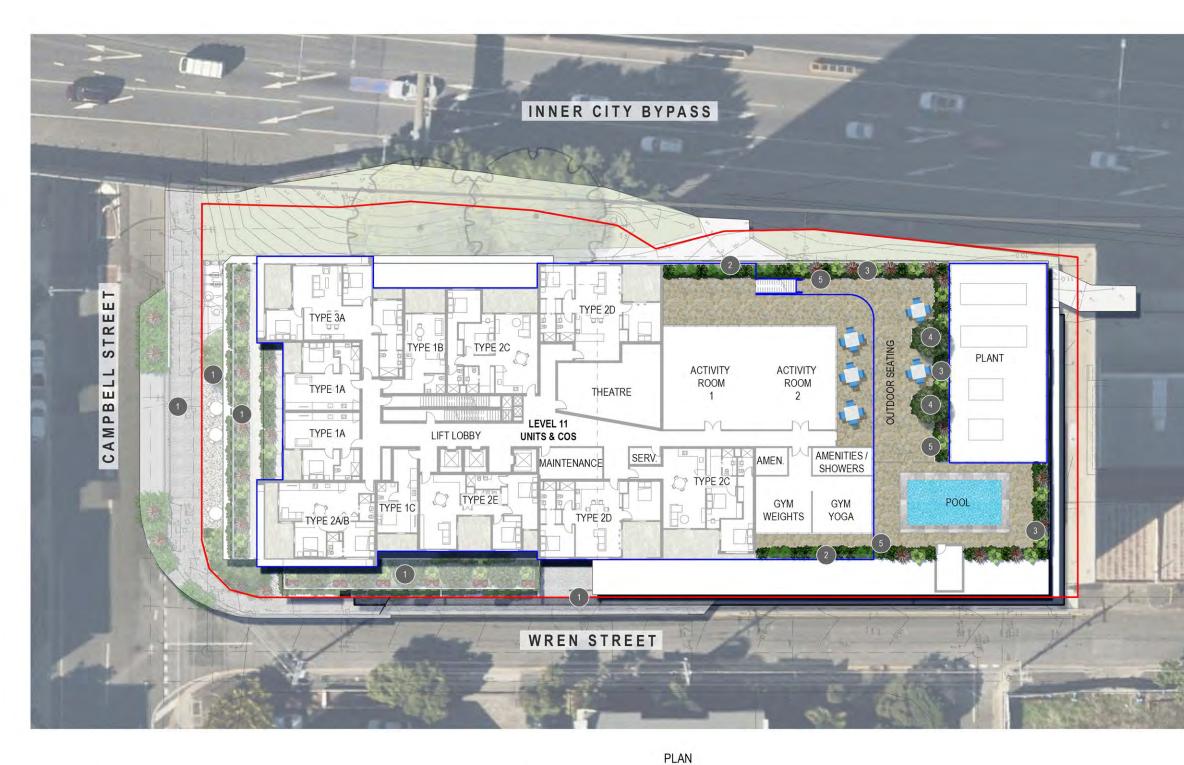

#### ANNOTATION NOTES

BUFFER INTERFACE BETWEEN UNIT POS AND COS PROVIDING AMENITY AND MAINTAINING PRIVACY. SHRUBS TO BE UNDERPLANTED WITH A COMBINATION OF LUSH TROPICAL SHRUBS AND GROUNDCOVERS AS PER DRG 2303-010-SK040 TO CREATE A DENSE GREEN SCREEN

3 A COMBINATION OF TROPICAL SHRUBS ALC rub, ALO ca, ALP mut, CAR mac, STR reg AND ZAM fur TO DEFINE COMMUNAL OPEN SPACE AND SOFTEN HARDSTAND. SHRUBS TO BE UNDERPLANTED WITH GROUNDCOVERS CAR gla, CRA und, SEN cra, SEN man AND ZOY ten

4 SMALL FEATURE TREES RAN fit TO DEFINE COS AND PROVIDE SHADED AMENITY. TREES TO BE UNDERPLANTED WITH GROUNDCOVERS DIC SF. SEN man AND ZOY ten

- 5 TERRACED PLANTERS TO BE PLANTED WITH FEATURE SHRUBS ALO cal, CAR mac, ASP ela AND PIT MM WITH GROUNDCOVERS CAR gla, DIE gra, OPH nan AND PEP obt TO ENSURE DENSE, TIERED BUFFER BETWEEN UNIT POS AND COS
- 6 SMALL PLANTERS TO BE PLANTED WITH LOW MAINTENANCE AND HARDY SHRUBS ALC rub, ALP mut, CAR mac AND CRA ova WITH GROUNDCOVERS APT cor, CRA gla, CRA und, SAN tri and SEN cra. CLIMBING SPECIES CIS ant TO BE TRAINED TO PERGOLA TO PROVIDE VERTICAL GREENING
- PERGOLA WITH OUTDOOR DINING / SEATING
- CASCADING / SPREADING GROUNDCOVERS CAR gla, CAS CI, CIS ant AND DIC SF TO BE POSITIONED AT EDGE OF PODIUM PLANTER TO CASCADE OVER SOFTENING BUILDING FACADE

9 INDICATIVE OUTDOOR SEATING / TABLES

#### PLAN SCALE 1:200

CHRACTER REFERENCE IMAGES

1. RAISED PLANTERS WITH BUILT IN SEATING TO CREATE POCKETS OF SPACES TO CATER FOR VARIOUS GROUP SIZES AND NEEDS E.G. FULL SUN AREAS AND DAPPLED SHADE AREAS

2. MULTI PURPOSE LAWN AREAS (SYNTHETIC TURF) 3. A COMBINATION OF CASUAL SEATING AND WITH MOVEABLE SEATING TO PROVIDE OPPORTUNITIES FOR RECREATION AND SOCIALISATION E.G. OUTDOOR CINEMA, YOGA LAWN AND BOARD GAMES

DINING AREAS WITH TROPICAL PLANTING TO CREATE A LUSH AND SHADED ENVIRONMENT