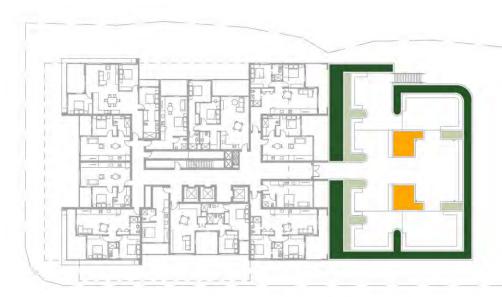

LEVEL 8 TO 9 - UNITS & CARPARKS PLANTING PLAN

Office 7, 915 Ann Street, Fortitude Valley, QLD 4006 Z E eleas@laudink.com.au / jane@laudink.com.au W www.laudink.com.au ABN 80 169 838 144

Conditions of Use: This document may only be used by LAUD ink's client (and any other person who LAUD ink has agreed can use this document) for the purpose for which it was prepared and must not be used by any other person or for any other purpose.

scale | 1:200 job no. | 2303-010 for A1 date NOV 2024 rev no. C SK006

PLAN SCALE 1:200

ANNOTATION NOTES

1

LEVELS BELOW DETAILS 2 HARDY LOW MAINTENANCE SHADE TOLERANT SHRUBS ALC RUB, COR rub, MON del, PHI XAN AND

REFER TO DRAWING 2303-010-SK002 - SK006 FOR

PEP obt TO BE PLANTED TO INTERNAL CARPARK PODIUM PLANTER

PLANS AND DOCUMENTS referred to in the PDA **DEVELOPMENT APPROVAL** 

Approval no: DEV2024/1479

18 June 2025 Date:

#### LEGEND

PROPOSED SHRUB AND LOW LEVEL PLANTING

PROPOSED GROUNDCOVER PLANTING

PROPOSED CASCADING PLANTING

CONCRETE AREA - REFER CIVIL ENGINEERS DRGS FOR DETAILS

PAVED AREA - REFER ARCHITECTS DRGS FOR DETAILS

BUILDING LINE OVER

PROPERTY BOUNDARY

## AMENDED IN RED

By: Elrico Koeberg Date: 20 May 2025

1. REFER TO DRG 2303-010-SK040 FOR PLANT SPECIES SCHEDULE, IMAGES AND GENERAL NOTES

2. REFER ARCHITECTS DRGS FOR ALL FENCE / BALUSTRADE DETAILS

3. REFER TO DRG 2303-010-SK020 -SK22 FOR PODIUM PLANTER DETAILS

> SCALE 1:200 AT ORIGINAL SIZE SCALE 1:200 AT ORIGINAL SIZE

Queensland Government