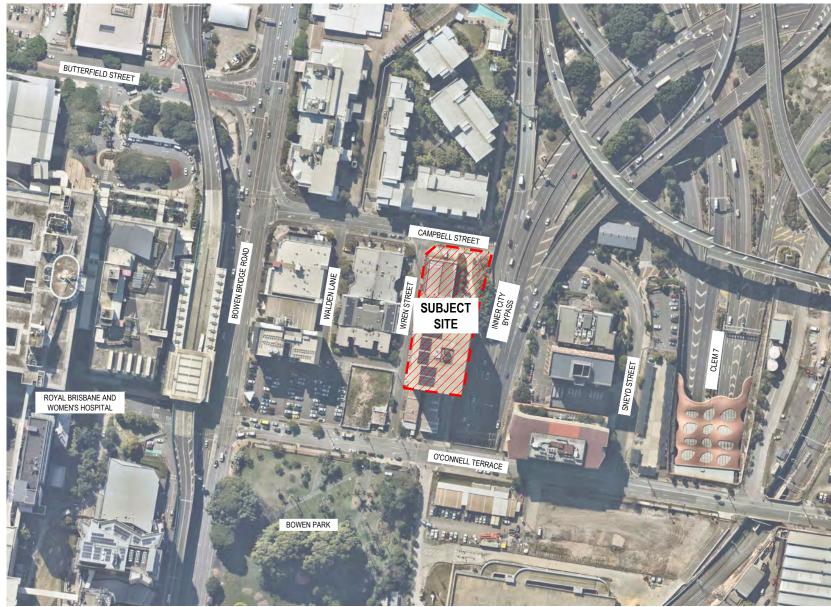

# **BRISBANE CITY COUNCIL** 7-15 WREN STREET, BOWEN HILLS 4006 LOT 23 on RP9941 & LOT 24 on SP276528

SITE LOCATION