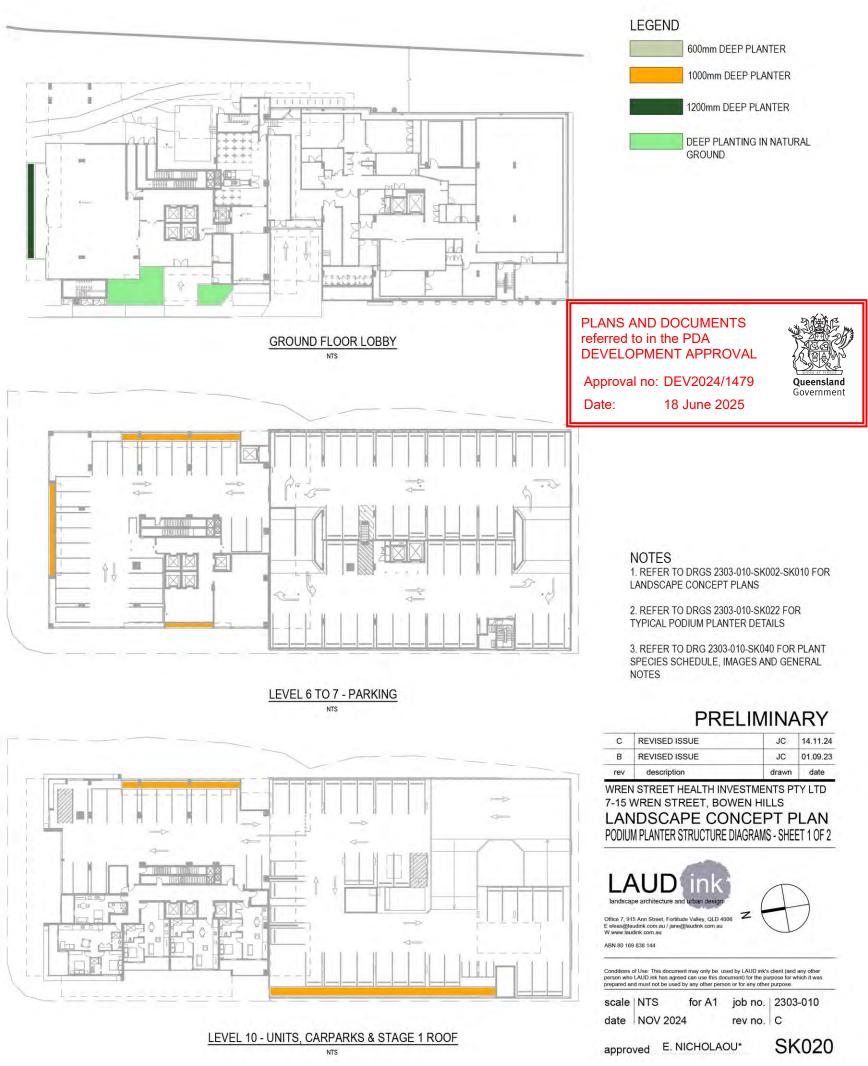

#### DRAWING INDEX

| DRAWING No.    | DRAWING TITLE                                       | REVISION |  |  |
|----------------|-----------------------------------------------------|----------|--|--|
| 2303-010-SK001 | COVER SHEET & DRAWING INDEX                         | С        |  |  |
| 2303-010-SK002 | LOWER GROUND FLOOR PLANTING<br>PLAN                 | С        |  |  |
| 2303-010-SK003 | GROUND FLOOR LOBBY PLANTING<br>PLAN                 | С        |  |  |
| 2303-010-SK004 | LEVEL 5 - PARKING PLANTING PLAN                     | с        |  |  |
| 2303-010-SK005 | LEVEL 6 TO 7 - PARKING PLANTING<br>PLAN             | с        |  |  |
| 2303-010-SK006 | LEVEL 8 TO 9 - UNITS & CARPARKS<br>PLANTING PLAN    | С        |  |  |
| 2303-010-SK007 | LEVEL 10 - CARPARKS & STAGE 1 ROOF<br>PLANTING PLAN | С        |  |  |
| 2303-010-SK008 | LEVEL 11 - UNITS & COMMUNAL AREAS<br>PLANTING PLAN  | С        |  |  |
| 2303-010-SK009 | LEVEL 12 - UNITS & COMMUNAL AREAS<br>PLANTING PLAN  | С        |  |  |
| 2303-010-SK010 | LEVEL 30 - SKY GARDEN PLANTING<br>PLAN              | С        |  |  |
| 2303-010-SK020 | PODIUM PLANTER STRUCTURE<br>DIAGRAMS - SHEET 1 OF 2 | с        |  |  |
| 2303-010-SK021 | PODIUM PLANTER STRUCTURE<br>DIAGRAMS - SHEET 2 OF 2 | С        |  |  |
| 2303-010-SK022 | TYPICAL PODIUM PLANTER DETAILS                      | С        |  |  |
| 2303-010-SK030 | SECTIONS                                            | С        |  |  |
| 2303-010-SK040 | PLANTING SPECIES SCHEDULES,<br>IMAGES & NOTES       | С        |  |  |

## PRELIMINARY

| С   | REVISED ISSUE | JC    | 14.11.24 |
|-----|---------------|-------|----------|
| В   | REVISED ISSUE | JC    | 01.09.23 |
| rev | description   | drawn | date     |

WREN STREET HEALTH INVESTMENTS PTY LTD 7-15 WREN STREET, BOWEN HILLS

LANDSCAPE CONCEPT PLAN **COVER SHEET & DRAWING INDEX** 

w.laudink.com.au

NRN 80 169 838 144

of Use: This document may only be used by LAUD ink's client (and any othe ho LAUD ink has agreed can use this document) for the purpose for which it was and must not be used by any other person or for any other purpose.

scale | NTS for A1 job no. | 2303-010 date NOV 2024 rev no. C SK001

All new planting on the ground level should be limit to 0.5m in mature height to allow for clear view lines along the bikeway to ensure CPTED principles are maintained.

#### NOTES

1. REFER TO DRG 2303-010-SK040 FOR PLANT SPECIES SCHEDULE, IMAGES AND GENERAL NOTES

2. REFER ARCHITECTS DRGS FOR ALL FENCE / **BALUSTRADE DETAILS** 

3. REFER TO DRG 2303-010-SK020 -SK22 FOR PODIUM PLANTER DETAILS 2000 4000 6000 8000 100

SCALE 1:200 AT ORIGINAL SIZE SCALE 1:200 AT ORIGINAL SIZE