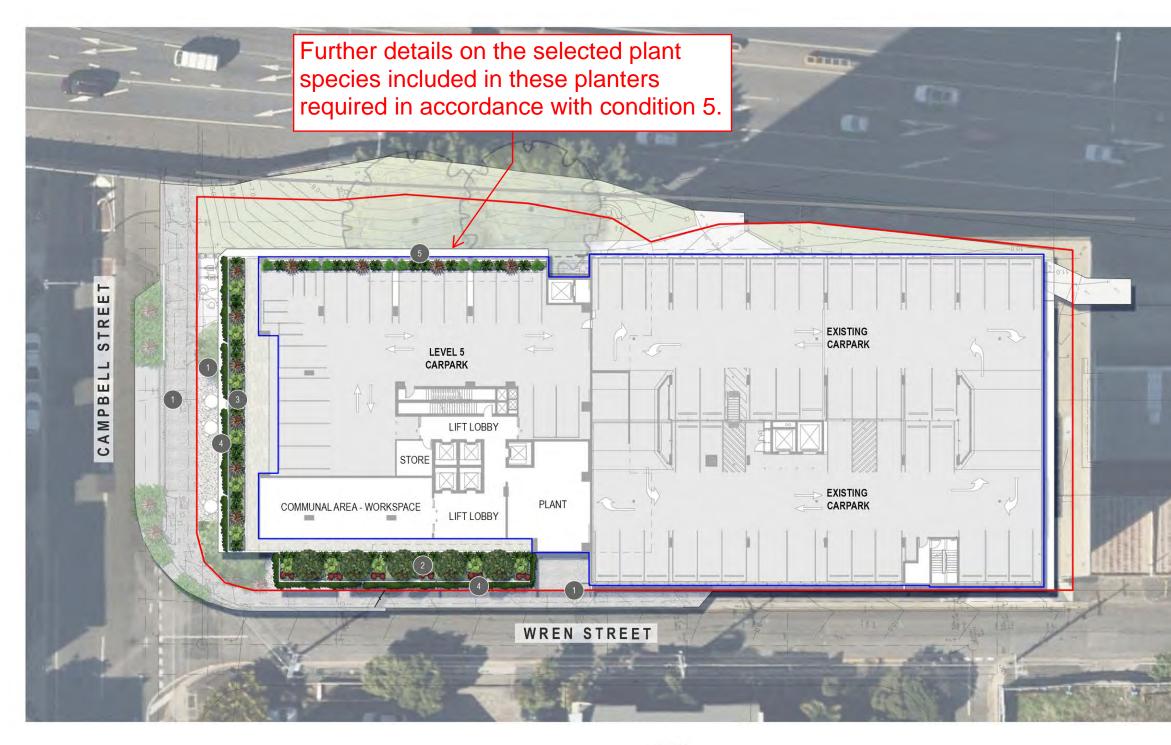

#### ANNOTATION NOTES

REFER TO DRAWING 2303-010-SK002 - SK003 FOR LEVELS BELOW DETAILS

2 PODIUM PLANTER TO BE PLANTED WITH COLMUNAR TREES ELA eum TO SOFTEN BUILT FORM AND PROVIDE AMENITY TO COMMUNAL AREA WORKSPACE. TREES TO BE UNDERPLANTED WITH LOW MAINTENANCE AND HARDY SHRUBS AND GROUNDCOVERS AS PER DRG 2303-010-SK040

3 PODIUM PLANTER TO INCLUDE A COMBINATION OF LOW MAINTENANCE AND HARDY SHRUBS ALO MG, CAR mac, CRA ova, PHI XAN AND PIT MM WITH GROUNDCOVERS CRA und, LIR JR, SAN tri AND SEN man

CASCADING / SPREADING GROUNDCOVERS CAR 4 gla, CAS CI, CIS ant AND DIC SF TO BE POSITIONED AT EDGE OF PODIUM PLANTER TO CASCADE OVER SOFTENING BUILDING FACADE

5 HARDY LOW MAINTENANCE SHADE TOLERANT SHRUBS ALC RUB, COR rub, MON del, PHI XAN AND PEP obt TO BE PLANTED TO INTERNAL CARPARK PODIUM PLANTER

PLAN SCALE 1:200