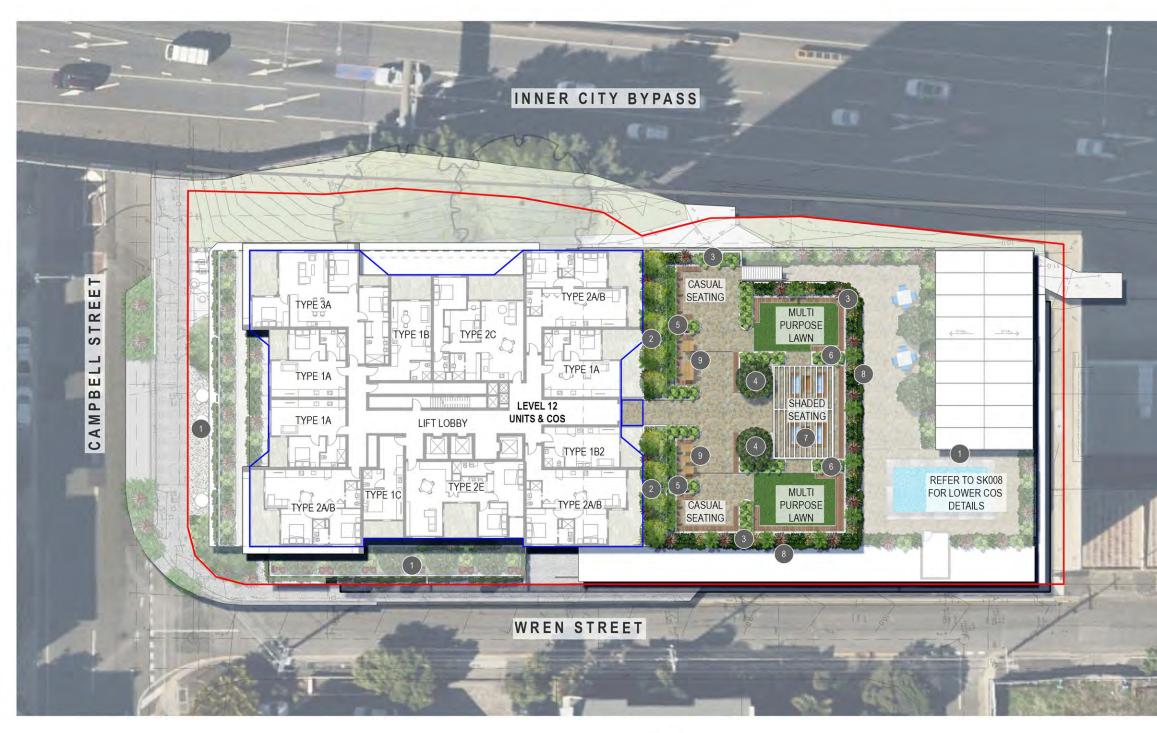

LEVEL 12 - UNITS & COMMUNAL AREAS PLANTING PLAN

ABN 80 169 838 144

Conditions of Use: This document may only be used by LAUD ink's client (and any other person who LAUD ink has agreed can use this document) for the purpose for which it was prepared and must not be used by any other person or for any other purpose.

| scale | 1:200  | for A1  | job no. | 2303-010 |
|-------|--------|---------|---------|----------|
| date  | NOV 20 | 24      | rev no. | с        |
| appro | ved E. | NICHOLA | OU*     | SK009    |

Refer to approved "Level 30 Plan - Sky Garden" prepared by Thomson Adsett as amended in red 20/05/2025, Document no DA02.14 Rev 7, dated 19/05/2025 for the updated layout of the rooftop communal open space.

#### ANNOTATION NOTES

- REFER TO DRAWINGS 2303-010-SK002 SK009 FOR LOWER LEVEL DETAILS
- 2 PODIUM PLANTERS TO BE PLANTED WITH HARDY SHRUBS CAR mac, PHI XAN, PIT MM, ZAM fur AND A COMBINATION OF SUCCULENTS ALO hyb, CRA ova, CRA und, SAN tri, SEN cra AND SEN man
- 3 PODIUM PLAMTERS AT OUTDOOR BAR TO BE PLANTED WITH FEATURE SHRUBS CAR mac, PIT MM, STR reg AND A COMBINATION OF SUCCULENTS ALO hyb, CRA ova, CRA und, SAN tri, SEN cra AND SEN man
- CASCADING SPECIES APT cor AND CAS CI TO BE POSITIONED AT EDGE OF PLANTER TO SOFTEN **BUILDING FACADE**
- 5 INDICATIVE OUTDOOR FURNITURE REFER TO ARCHITECT DRAWINGS FOR OUTDOOR BAR DETAILS

#### CHRACTER REFERENCE IMAGES

1. CASCADING SPECIES AT EDGE OF PLANTER TO SOFTEN BUILDING FACADE

2. PODIUM PLANTERS TO BE PLANTED WITH A COMBINATION OF LOW MAINTENANCE NAD HARDLY SUCCULENTS TO PROVIDE SOFTENING WHILE ENSURING CITY VIEWS ARE MAINTAINED

1111

3. DESIGN INTENT FOR ROOFTOP BAR AND PODIUM PLANTERS

LEGEND

PROPOSED SHRUB AND LOW LEVEL PLANTING

PROPOSED GROUNDCOVER PLANTING

PROPOSED CASCADING PLANTING

**PAVED AREA - REFER ARCHITECTS** DRGS FOR DETAILS