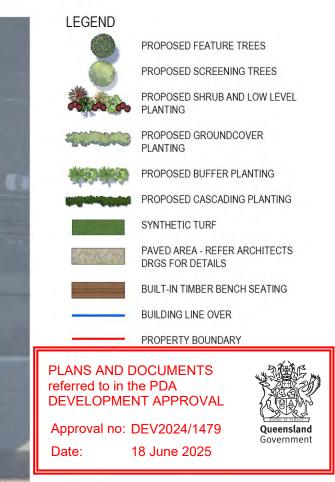

1. EXISTING BIKE PATH VIEWED FROM CAMPBELL STREET FRONTAGE

EXISTING TREES TO BE RETAINED

PROPOSED SHADE TREES

PROPOSED SHRUB AND LOW LEVEL PLANTING

PROPOSED GROUNDCOVER PLANTING

PROPOSED CASCADING PLANTING

**CONCRETE AREA - REFER CIVIL** ENGINEERS DRGS FOR DETAILS

**PAVED AREA - REFER ARCHITECTS** DRGS FOR DETAILS

**BUILDING LINE OVER** 

PROPERTY BOUNDARY

**EXISTING SURVEY LEVEL** 

+ RI 14 800 **PROPOSED LEVEL** 

Queensland

Government

PROPOSED FEATURE TREES

PROPOSED SHRUB AND LOW LEVEL PLANTING

PROPOSED GROUNDCOVER PLANTING

PROPOSED CASCADING PLANTING

HARDSTAND SURFACE FINISH TO PEDESTRIAN PRIORITY PATHWAY

CONCRETE AREA - REFER CIVIL ENGINEERS DRGS FOR DETAILS

**PAVED AREA - REFER ARCHITECTS** DRGS FOR DETAILS

**BUILDING LINE OVER** 

PROPERTY BOUNDARY

By: Elrico Koeberg Date: 20 May 2025

#### LEGEND

PROPOSED SHRUB AND LOW LEVEL PLANTING

PROPOSED GROUNDCOVER PLANTING

PROPOSED CASCADING PLANTING

CONCRETE AREA - REFER CIVIL ENGINEERS DRGS FOR DETAILS

PAVED AREA - REFER ARCHITECTS DRGS FOR DETAILS

1111

3. DESIGN INTENT FOR ROOFTOP BAR AND PODIUM PLANTERS

LEGEND

PROPOSED SHRUB AND LOW LEVEL PLANTING

PROPOSED GROUNDCOVER PLANTING

PROPOSED CASCADING PLANTING

**PAVED AREA - REFER ARCHITECTS** DRGS FOR DETAILS

**BUILDING LINE OVER** 

PROPERTY BOUNDARY