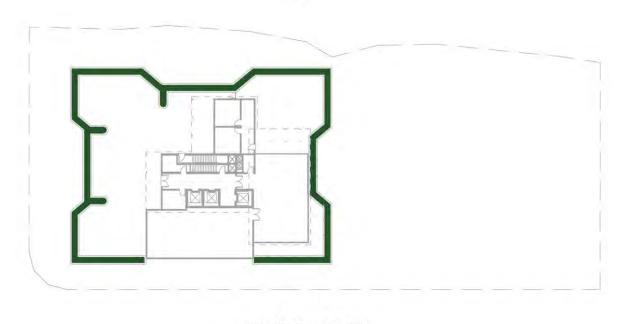

## PRELIMINARY

| rev | description   | drawn | date     |
|-----|---------------|-------|----------|
| В   | REVISED ISSUE | JC    | 01.09.23 |
| С   | REVISED ISSUE | JC    | 14.11.24 |

WREN STREET HEALTH INVESTMENTS PTY LTD 7-15 WREN STREET, BOWEN HILLS LANDSCAPE CONCEPT PLAN

GROUND FLOOR LOBBY PLANTING PLAN

ABN 80 169 838 144

Conditions of Use: This document may only be used by LAUD ink's client (and any othe person who LAUD ink has agreed can use this document) for the purpose for which it wa prepared and must not be used by any other person or for any other purpose. t) for the purpose for which it wa

| scale | 1:200  | for A1  | job no. | 2303-010 |
|-------|--------|---------|---------|----------|
| date  | NOV 20 | )24     | rev no. | С        |
| appro | ved E. | NICHOLA | OU*     | SK003    |

#### ANNOTATION NOTES

REFER TO DRAWING 2303-010-SK002 - SK003 FOR LEVELS BELOW DETAILS

2 PODIUM PLANTER TO BE PLANTED WITH COLMUNAR TREES ELA eum TO SOFTEN BUILT FORM AND PROVIDE AMENITY TO COMMUNAL AREA WORKSPACE. TREES TO BE UNDERPLANTED WITH LOW MAINTENANCE AND HARDY SHRUBS AND GROUNDCOVERS AS PER DRG 2303-010-SK040

3 PODIUM PLANTER TO INCLUDE A COMBINATION OF LOW MAINTENANCE AND HARDY SHRUBS ALO MG, CAR mac, CRA ova, PHI XAN AND PIT MM WITH GROUNDCOVERS CRA und, LIR JR, SAN tri AND SEN man

CASCADING / SPREADING GROUNDCOVERS CAR 4 gla, CAS CI, CIS ant AND DIC SF TO BE POSITIONED AT EDGE OF PODIUM PLANTER TO CASCADE OVER SOFTENING BUILDING FACADE

5 HARDY LOW MAINTENANCE SHADE TOLERANT SHRUBS ALC RUB, COR rub, MON del, PHI XAN AND PEP obt TO BE PLANTED TO INTERNAL CARPARK PODIUM PLANTER

PLAN SCALE 1:200