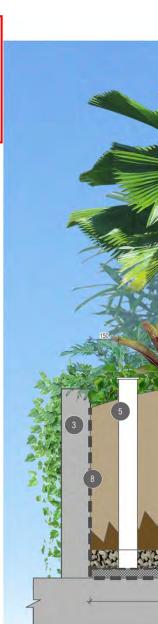

#### TYPICAL SHRUBS IN PODIUM DETAIL SCALE 1:10

TYPICAL SHRUBS IN PODIUM DETAIL SCALE 1:10

TYPICAL TREE IN PODIUM DETAIL SCALE 1:10

Queensland Government

#### TYPICAL PODIUM PLANTER ANNOTATION

 TREES, FEATURE PLANTING AND GROUNDCOVERS AS SPECIFIED
100mm DEPTH ORGANIC MULCH LAYER, TO FINISH 25mm BELOW TOP OF ADJACENT WALL WITH PLANTING MEDIA TO BE MOUNDED (MAX GRADE 1:4) REFER ARCHITECTS PROJECT FINISHES AND FITMENTS SCHEDULE FOR PLANTER WALL FINISHES DETAILS 4 PLANTING MEDIA SHALL BE MINERAL BASED WITH LOW ORGANIC MATTER AND SHALL COMPLY WITH TABLE 1, "AS4419-2003" SOILS FOR LANDSCAPING AND GARDEN USE". PLANTING MEDIA MIX 1 TO HAVE 5-10% ORGANIC MATTER 5 INSPECTION OPENING - 100 PVC PIPE WITH CAP 6 GEOTEXTILE MEMBRANE MINIMUM 100mm WASHED COARSE RIVER SAND 8 WATER PROOFING MEMBRANE 30mm DRAINAGE CELL - CONNECTED TO DRAINAGE SYSTEM. REFER TO HYDRAULIC DRAWINGS FOR POINT OF CONNECTION 10 PLANTING MEDIA MIX TYPE 2 TO COMPLY WITH THE ABOVE STANDARDS AND TO HAVE AN ORGANIC MATTER LESS THAN 5%