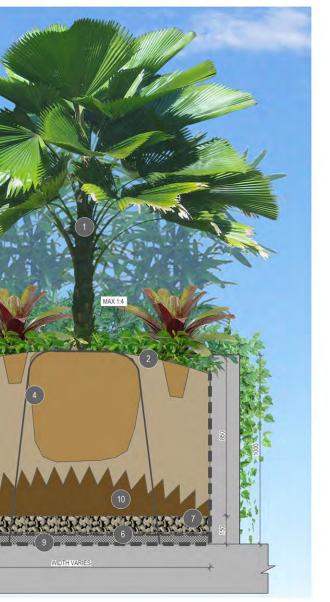

#### TYPICAL SHRUBS IN PODIUM DETAIL SCALE 1:10

TYPICAL SHRUBS IN PODIUM DETAIL SCALE 1:10

TYPICAL TREE IN PODIUM DETAIL SCALE 1:10

Queensland Government

#### TYPICAL PODIUM PLANTER ANNOTATION

 TREES, FEATURE PLANTING AND GROUNDCOVERS AS SPECIFIED
100mm DEPTH ORGANIC MULCH LAYER, TO FINISH 25mm BELOW TOP OF ADJACENT WALL WITH PLANTING MEDIA TO BE MOUNDED (MAX GRADE 1:4) REFER ARCHITECTS PROJECT FINISHES AND FITMENTS SCHEDULE FOR PLANTER WALL FINISHES DETAILS 4 PLANTING MEDIA SHALL BE MINERAL BASED WITH LOW ORGANIC MATTER AND SHALL COMPLY WITH TABLE 1, "AS4419-2003" SOILS FOR LANDSCAPING AND GARDEN USE". PLANTING MEDIA MIX 1 TO HAVE 5-10% ORGANIC MATTER 5 INSPECTION OPENING - 100 PVC PIPE WITH CAP 6 GEOTEXTILE MEMBRANE MINIMUM 100mm WASHED COARSE RIVER SAND 8 WATER PROOFING MEMBRANE 30mm DRAINAGE CELL - CONNECTED TO DRAINAGE SYSTEM. REFER TO HYDRAULIC DRAWINGS FOR POINT OF CONNECTION 10 PLANTING MEDIA MIX TYPE 2 TO COMPLY WITH THE ABOVE STANDARDS AND TO HAVE AN ORGANIC MATTER LESS THAN 5%