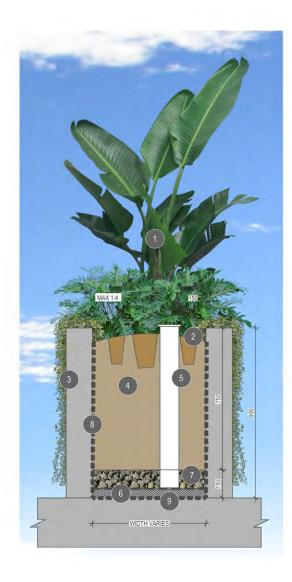

#### TYPICAL SHRUBS IN PODIUM DETAIL SCALE 1:10

TYPICAL SHRUBS IN PODIUM DETAIL SCALE 1:10

TYPICAL TREE IN PODIUM DETAIL SCALE 1:10

Queensland Government

#### TYPICAL PODIUM PLANTER ANNOTATION

 TREES, FEATURE PLANTING AND GROUNDCOVERS AS SPECIFIED
100mm DEPTH ORGANIC MULCH LAYER, TO FINISH 25mm BELOW TOP OF ADJACENT WALL WITH PLANTING MEDIA TO BE MOUNDED (MAX GRADE 1:4) REFER ARCHITECTS PROJECT FINISHES AND FITMENTS SCHEDULE FOR PLANTER WALL FINISHES DETAILS 4 PLANTING MEDIA SHALL BE MINERAL BASED WITH LOW ORGANIC MATTER AND SHALL COMPLY WITH TABLE 1, "AS4419-2003" SOILS FOR LANDSCAPING AND GARDEN USE". PLANTING MEDIA MIX 1 TO HAVE 5-10% ORGANIC MATTER 5 INSPECTION OPENING - 100 PVC PIPE WITH CAP 6 GEOTEXTILE MEMBRANE MINIMUM 100mm WASHED COARSE RIVER SAND 8 WATER PROOFING MEMBRANE 30mm DRAINAGE CELL - CONNECTED TO DRAINAGE SYSTEM. REFER TO HYDRAULIC DRAWINGS FOR POINT OF CONNECTION 10 PLANTING MEDIA MIX TYPE 2 TO COMPLY WITH THE ABOVE STANDARDS AND TO HAVE AN ORGANIC MATTER LESS THAN 5%

#### TYPICAL PALM IN PODIUM DETAIL

SCALE 1:10