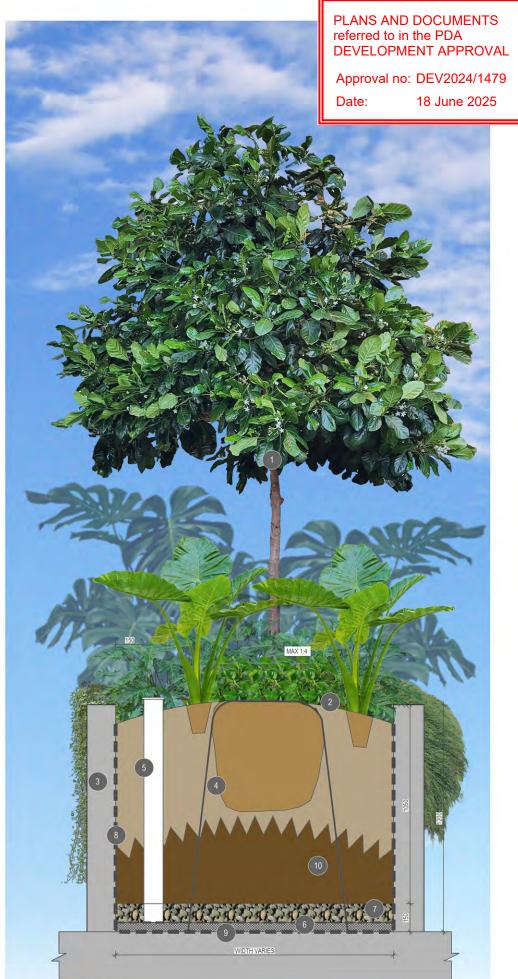

#### TYPICAL SHRUBS IN PODIUM DETAIL SCALE 1:10

TYPICAL SHRUBS IN PODIUM DETAIL SCALE 1:10

TYPICAL TREE IN PODIUM DETAIL SCALE 1:10

Queensland Government

#### TYPICAL PODIUM PLANTER ANNOTATION

 TREES, FEATURE PLANTING AND GROUNDCOVERS AS SPECIFIED
100mm DEPTH ORGANIC MULCH LAYER, TO FINISH 25mm BELOW TOP OF ADJACENT WALL WITH PLANTING MEDIA TO BE MOUNDED (MAX GRADE 1:4) REFER ARCHITECTS PROJECT FINISHES AND FITMENTS SCHEDULE FOR PLANTER WALL FINISHES DETAILS 4 PLANTING MEDIA SHALL BE MINERAL BASED WITH LOW ORGANIC MATTER AND SHALL COMPLY WITH TABLE 1, "AS4419-2003" SOILS FOR LANDSCAPING AND GARDEN USE". PLANTING MEDIA MIX 1 TO HAVE 5-10% ORGANIC MATTER 5 INSPECTION OPENING - 100 PVC PIPE WITH CAP 6 GEOTEXTILE MEMBRANE MINIMUM 100mm WASHED COARSE RIVER SAND 8 WATER PROOFING MEMBRANE 30mm DRAINAGE CELL - CONNECTED TO DRAINAGE SYSTEM. REFER TO HYDRAULIC DRAWINGS FOR POINT OF CONNECTION 10 PLANTING MEDIA MIX TYPE 2 TO COMPLY WITH THE ABOVE STANDARDS AND TO HAVE AN ORGANIC MATTER LESS THAN 5%

#### TYPICAL PALM IN PODIUM DETAIL

SCALE 1:10