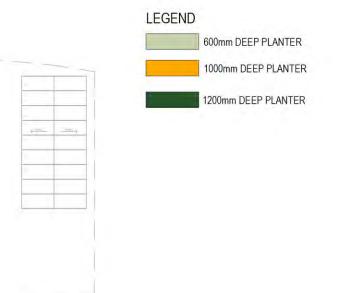

#### TYPICAL PODIUM PLANTER ANNOTATION

 TREES, FEATURE PLANTING AND GROUNDCOVERS AS SPECIFIED
100mm DEPTH ORGANIC MULCH LAYER, TO FINISH 25mm BELOW TOP OF ADJACENT WALL WITH PLANTING MEDIA TO BE MOUNDED (MAX GRADE 1:4) REFER ARCHITECTS PROJECT FINISHES AND FITMENTS SCHEDULE FOR PLANTER WALL FINISHES DETAILS 4 PLANTING MEDIA SHALL BE MINERAL BASED WITH LOW ORGANIC MATTER AND SHALL COMPLY WITH TABLE 1, "AS4419-2003" SOILS FOR LANDSCAPING AND GARDEN USE". PLANTING MEDIA MIX 1 TO HAVE 5-10% ORGANIC MATTER 5 INSPECTION OPENING - 100 PVC PIPE WITH CAP 6 GEOTEXTILE MEMBRANE MINIMUM 100mm WASHED COARSE RIVER SAND 8 WATER PROOFING MEMBRANE 30mm DRAINAGE CELL - CONNECTED TO DRAINAGE SYSTEM. REFER TO HYDRAULIC DRAWINGS FOR POINT OF CONNECTION 10 PLANTING MEDIA MIX TYPE 2 TO COMPLY WITH THE ABOVE STANDARDS AND TO HAVE AN ORGANIC MATTER LESS THAN 5%