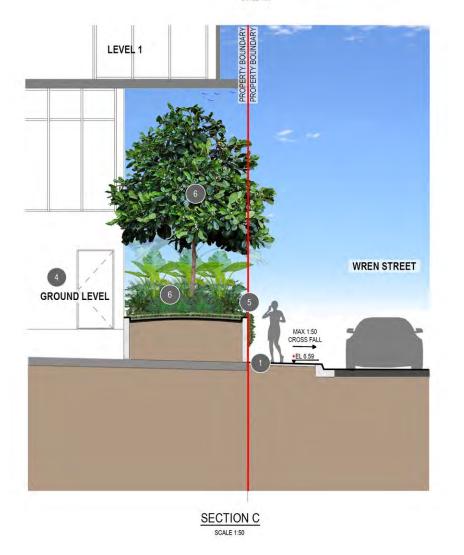

#### ANNOTATION NOTES

- PROPOSED PAVEMENT VICTORIA FALLS EXPOSED AGGREGATE (HANSON, BORAL OR APPROVED EQUIVALENT) AS PER BCC STREETSCAPE HIERARCHY REQUIREMENTS -CENTRE STREET MINOR
- 2 LARGE SUB TROPICAL SHADE TREES WAT flo TO BUFFER EXISTING BIKE PATH AND SOFTEN CAMPBELL STREET FRONTAGE. TREE TO BE UNDERPLANTED WITH SHRUBS ALO cal, ALP mut, CAR mac, COR rub AND GROUNDCOVERS CAR gla, DIE gra, SEN man AND ZOY ten
- 3 EXISTING VEGETATION TO BE RETAINED AND REINSTATED WHERE IMPACTED BY BUILDING WORKS. REINSTATED VEGETATION TO CONSIST OF SHRUBS CAR mac AND PHI XAN WITH GROUNDCOVERS DIE gra, LIR JR AND LOM TC TO PROVIDE FULL COVERAGE OF GARDEN BEDS. GARDEN BEDS TO BE REMULCHED WHERE REQUIRED
- 4 REFER TO ARCHITECTS DRAWINGS FOR INTERNAL DETAILS

#### 5 CASCADING SPECIES TO BE POSITIONED AT EDGE OF PLANTERS TO SOFTEN STREETSCAPE INTERFACE AND BUILT FORM

- 6 PSOPOSED SMALL TREE RAN fit TO DEFINE MAIN ENTRANCE AND SOFTEN HARDSTAND. PALMS TO BE UNDERPLANTED WITH SHRUBS ALO cal, ASP ela, PHI XAN, PIT MM AND ZAM fur, AND GROUNDCOVERS APT cor, CAR gla, CRA und, LIR JR AND OPH NAN
- BALCONY PODIUM PLANTER TO INCLUDE SHRUBS PHI XAN AND ZAM fur WITH GROUNDCOVERS CAR gla, LIR JR, SEN man
- LOW SHRUBS AND GROUNDCOVERS TO SOFTEN HARDSTAND