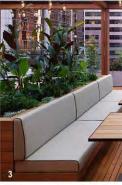

CHARACTER REFERENCE IMAGES

1. FEATURE SCREENING TROPICAL SHRUBS WITH CASCADING SPECIES IN PODIUM PLANTER TO PROVIDE BUFFERING AND SOFTEN HARDSTAND OF OUTDOOR SEATING AREA SCALE 1:200

2. A COMBINATION OF TROPICAL SHRUBS TO CREATE A LAYERED AND TEXTURED LANDSCAPE BUFFER AND VISUAL AMENITY TO POOL

3. CASCADING SPECIES TO SOFTEN PLANTER WALLS AND CASCADE OVER BUILDING EDGE TO PROVIDE VERTICAL GREENING / SOFTENING