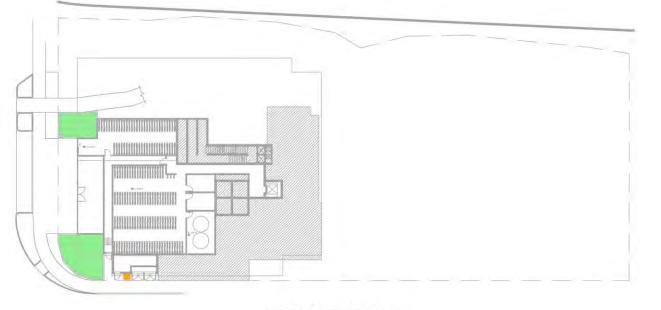

#### DRAWING INDEX

| DRAWING No.    | DRAWING TITLE                                       | REVISION |  |  |
|----------------|-----------------------------------------------------|----------|--|--|
| 2303-010-SK001 | COVER SHEET & DRAWING INDEX                         | С        |  |  |
| 2303-010-SK002 | LOWER GROUND FLOOR PLANTING<br>PLAN                 | С        |  |  |
| 2303-010-SK003 | GROUND FLOOR LOBBY PLANTING<br>PLAN                 | С        |  |  |
| 2303-010-SK004 | LEVEL 5 - PARKING PLANTING PLAN                     | с        |  |  |
| 2303-010-SK005 | LEVEL 6 TO 7 - PARKING PLANTING<br>PLAN             | с        |  |  |
| 2303-010-SK006 | LEVEL 8 TO 9 - UNITS & CARPARKS<br>PLANTING PLAN    | С        |  |  |
| 2303-010-SK007 | LEVEL 10 - CARPARKS & STAGE 1 ROOF<br>PLANTING PLAN | С        |  |  |
| 2303-010-SK008 | LEVEL 11 - UNITS & COMMUNAL AREAS<br>PLANTING PLAN  | С        |  |  |
| 2303-010-SK009 | LEVEL 12 - UNITS & COMMUNAL AREAS<br>PLANTING PLAN  | С        |  |  |
| 2303-010-SK010 | LEVEL 30 - SKY GARDEN PLANTING<br>PLAN              | С        |  |  |
| 2303-010-SK020 | PODIUM PLANTER STRUCTURE<br>DIAGRAMS - SHEET 1 OF 2 | с        |  |  |
| 2303-010-SK021 | PODIUM PLANTER STRUCTURE<br>DIAGRAMS - SHEET 2 OF 2 | С        |  |  |
| 2303-010-SK022 | TYPICAL PODIUM PLANTER DETAILS                      | С        |  |  |
| 2303-010-SK030 | SECTIONS                                            | С        |  |  |
| 2303-010-SK040 | PLANTING SPECIES SCHEDULES,<br>IMAGES & NOTES       | С        |  |  |

BUILDING

STAGE 1

NORTH BRISBANE BIKEWAY

Kerb build outs and short term drop off bays in the area identified for future road widening is not approved as part of this development.

#### ANNOTATION NOTES

- REFER TO DRAWING 2303-010-SK002 FOR LOWER GROUND FLOOR PLANTING PLAN DETAILS
- 2 MAIN PEDESTRIAN ENTRY / EXIT

PROPOSED FULL WIDTH PAVEMENT VICTORIA FALLS EXPOSED AGGREGATE (HANSON, BORAL OR APPROVED EQUIVALENT) AS PER BCC STREETSCAPE HIERARCHY REQUIREMENTS -CENTRE STREET MINOR. CROSSOVER FINISHES TO MATCH

REFER TO CIVIL ENGINEERS DRGS FOR CROSSOVER DETAILS

BALCONY PODIUM PLANTER TO INCLUDE SHRUBS PHI XAN AND ZAM fur WITH GROUNDCOVERS LIR JR AND SEN man

6 CASCADING SPECIES APT cor AND CAS CI TO BE POSITIONED AT EDGE OF BALCONY PLANTERS TO SOFTEN STREETSCAPE INTERFACE AND BUILT FORM

ROOM

AMBULAN BAY

WREN STREET

MRV BAY SRV BAY

(4)

PARCEL

FIRE

- FEATURE PALMS LIC gra TO DEFINE MAIN 7 ENTRANCE AND SOFTEN HARDSTAND. PALMS TO BE UNDERPLANTED WITH SHRUBS ALO cal, ASP ela, PHI XAN, PIT MM AND ZAM fur, AND GROUNDCOVERS APT cor, CAR gla, CRA und, LIR JR AND OPH NAN
- SMALL SHADE TREES RAN fit TO BUFFER WREN STREET FRONTAGE AND SOFTEN BUILT FORM. TREES TO BE UNDERPLANTED WITH SHRUBS ALO cal, ASP ela, PHI XAN, PIT MM AND ZAM fur, AND GROUNDCOVERS APT cor, CAR gla, CRA und, LIR JR AND OPH NAN

PLAN SCALE 1:200

-1-1-1-1-

**EXISTING BIKE RACKS** 

& GENERATOR

CHRACTER REFERENCE IMAGES

1. FEATURE PALMS LIC gra WITH LUSH TROPICAL UNDERPLANTING TO BE PLANTED IN RAISED PLANTER WITH CASCADING PLANTS TO SOFTEN WALLS AND DEFINING MAIN PEDESTRIAN ENTRANCE