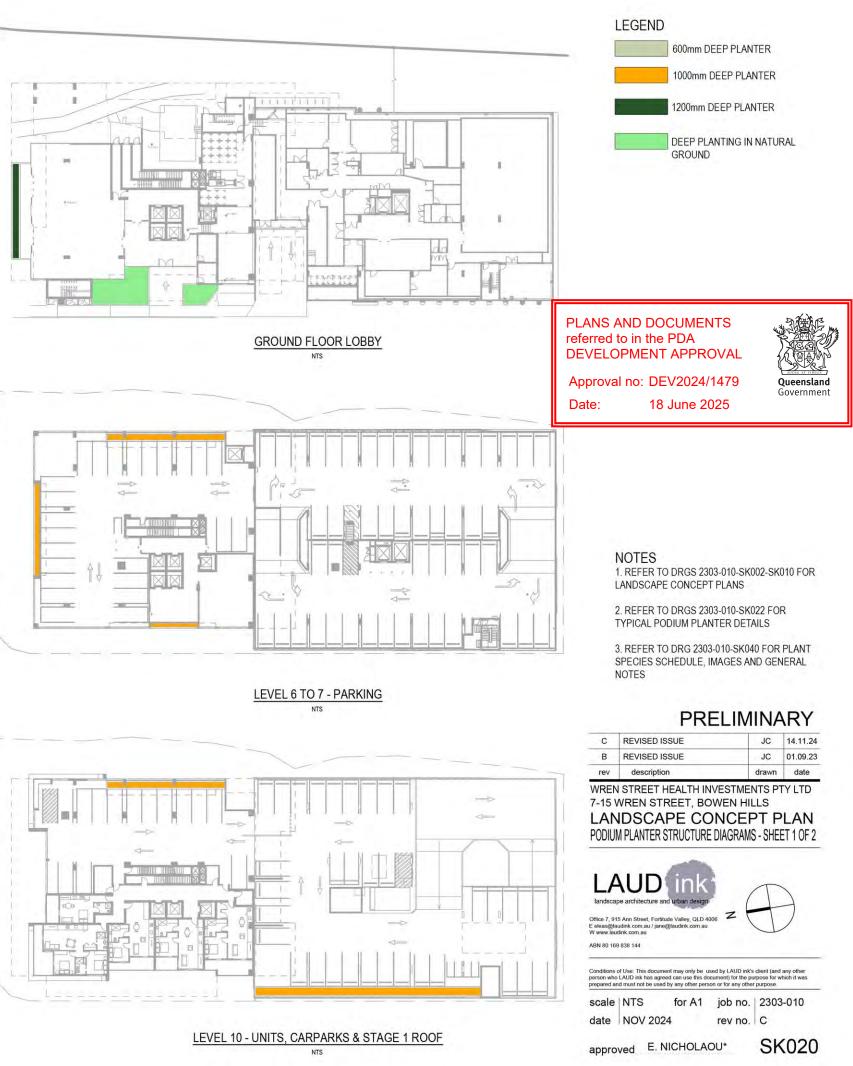

#### DRAWING INDEX

| DRAWING No.    | DRAWING TITLE                                       | REVISION |  |  |
|----------------|-----------------------------------------------------|----------|--|--|
| 2303-010-SK001 | COVER SHEET & DRAWING INDEX                         | С        |  |  |
| 2303-010-SK002 | LOWER GROUND FLOOR PLANTING<br>PLAN                 | С        |  |  |
| 2303-010-SK003 | GROUND FLOOR LOBBY PLANTING<br>PLAN                 | С        |  |  |
| 2303-010-SK004 | LEVEL 5 - PARKING PLANTING PLAN                     | с        |  |  |
| 2303-010-SK005 | LEVEL 6 TO 7 - PARKING PLANTING<br>PLAN             | с        |  |  |
| 2303-010-SK006 | LEVEL 8 TO 9 - UNITS & CARPARKS<br>PLANTING PLAN    | С        |  |  |
| 2303-010-SK007 | LEVEL 10 - CARPARKS & STAGE 1 ROOF<br>PLANTING PLAN | С        |  |  |
| 2303-010-SK008 | LEVEL 11 - UNITS & COMMUNAL AREAS<br>PLANTING PLAN  | С        |  |  |
| 2303-010-SK009 | LEVEL 12 - UNITS & COMMUNAL AREAS<br>PLANTING PLAN  | С        |  |  |
| 2303-010-SK010 | LEVEL 30 - SKY GARDEN PLANTING<br>PLAN              | С        |  |  |
| 2303-010-SK020 | PODIUM PLANTER STRUCTURE<br>DIAGRAMS - SHEET 1 OF 2 | с        |  |  |
| 2303-010-SK021 | PODIUM PLANTER STRUCTURE<br>DIAGRAMS - SHEET 2 OF 2 | С        |  |  |
| 2303-010-SK022 | TYPICAL PODIUM PLANTER DETAILS                      | С        |  |  |
| 2303-010-SK030 | SECTIONS                                            | С        |  |  |
| 2303-010-SK040 | PLANTING SPECIES SCHEDULES,<br>IMAGES & NOTES       | С        |  |  |

#### PLANS AND DOCUMENTS referred to in the PDA **DEVELOPMENT APPROVAL** Approval no: DEV2024/1479 18 June 2025 Date:

2. BALCONY PLANTERS TO FEATURE CASCADING SPECEIS POSITIONED AT EDGE OF PLANTER TO SOFTEN TENANCY BELOW AND STREETSCAPE INTERFACE

#### NOTES

1. REFER TO DRGS 2303-010-SK002-SK010 FOR LANDSCAPE CONCEPT PLANS

2. REFER TO DRGS 2303-010-SK022 FOR TYPICAL PODIUM PLANTER DETAILS

3. REFER TO DRG 2303-010-SK040 FOR PLANT SPECIES SCHEDULE, IMAGES AND GENERAL NOTES