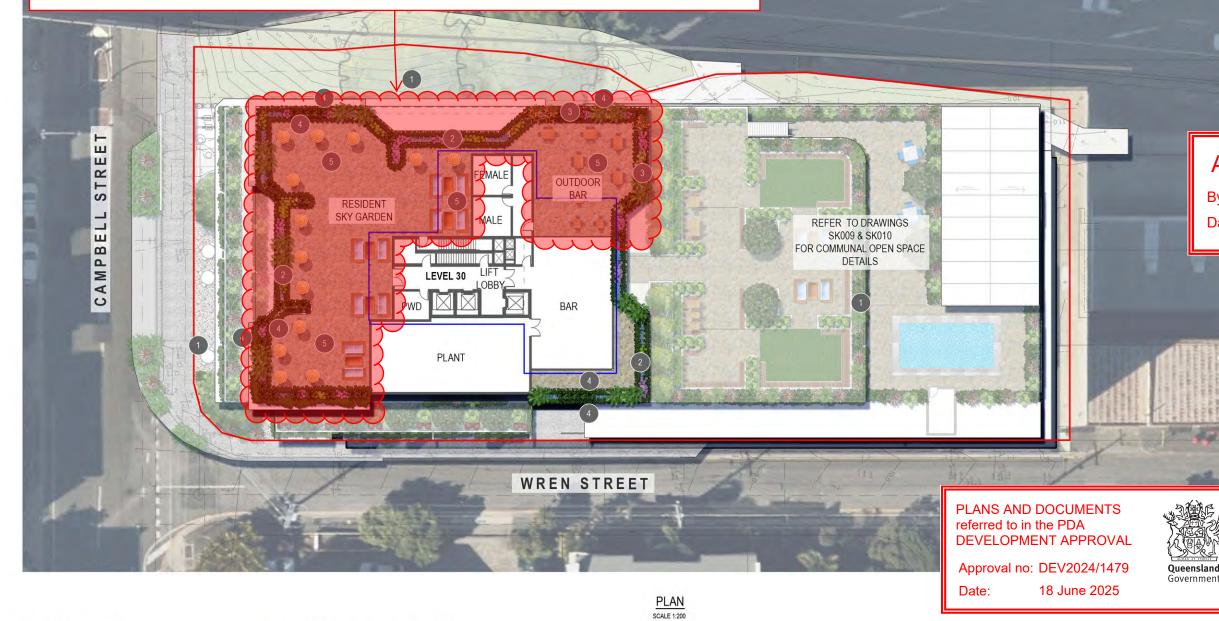

| scale | 1:200  | for A1  | job no. | 2303-010 |
|-------|--------|---------|---------|----------|
| date  | NOV 20 | 24      | rev no. | с        |
| appro | ved E. | NICHOLA | OU*     | SK009    |

Refer to approved "Level 30 Plan - Sky Garden" prepared by Thomson Adsett as amended in red 20/05/2025, Document no DA02.14 Rev 7, dated 19/05/2025 for the updated layout of the rooftop communal open space.

#### ANNOTATION NOTES

- REFER TO DRAWINGS 2303-010-SK002 SK009 FOR LOWER LEVEL DETAILS
- 2 PODIUM PLANTERS TO BE PLANTED WITH HARDY SHRUBS CAR mac, PHI XAN, PIT MM, ZAM fur AND A COMBINATION OF SUCCULENTS ALO hyb, CRA ova, CRA und, SAN tri, SEN cra AND SEN man
- 3 PODIUM PLAMTERS AT OUTDOOR BAR TO BE PLANTED WITH FEATURE SHRUBS CAR mac, PIT MM, STR reg AND A COMBINATION OF SUCCULENTS ALO hyb, CRA ova, CRA und, SAN tri, SEN cra AND SEN man
- CASCADING SPECIES APT cor AND CAS CI TO BE POSITIONED AT EDGE OF PLANTER TO SOFTEN **BUILDING FACADE**
- 5 INDICATIVE OUTDOOR FURNITURE REFER TO ARCHITECT DRAWINGS FOR OUTDOOR BAR DETAILS

#### CHRACTER REFERENCE IMAGES

1. CASCADING SPECIES AT EDGE OF PLANTER TO SOFTEN BUILDING FACADE

2. PODIUM PLANTERS TO BE PLANTED WITH A COMBINATION OF LOW MAINTENANCE NAD HARDLY SUCCULENTS TO PROVIDE SOFTENING WHILE ENSURING CITY VIEWS ARE MAINTAINED

1111

3. DESIGN INTENT FOR ROOFTOP BAR AND PODIUM PLANTERS

LEGEND

PROPOSED SHRUB AND LOW LEVEL PLANTING

PROPOSED GROUNDCOVER PLANTING

PROPOSED CASCADING PLANTING

**PAVED AREA - REFER ARCHITECTS** DRGS FOR DETAILS

**BUILDING LINE OVER** 

PROPERTY BOUNDARY

## AMENDED IN RED

Elrico Koeberg By: Date: 20 May 2025

#### NOTES

1. REFER TO DRG 2303-010-SK040 FOR PLANT SPECIES SCHEDULE, IMAGES AND GENERAL NOTES

2. REFER ARCHITECTS DRGS FOR ALL FENCE / BALUSTRADE DETAILS

3. REFER TO DRG 2303-010-SK020 -SK22 FOR PODIUM PLANTER DETAILS