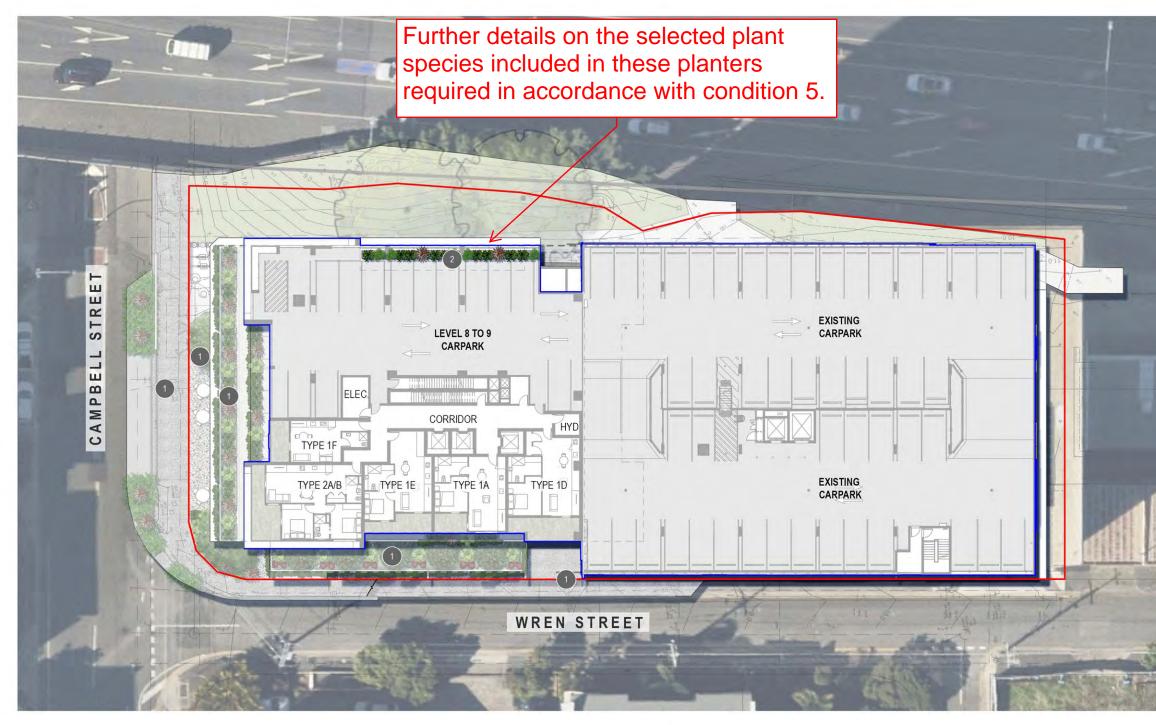

## PRELIMINARY

| rev | description   | drawn | date     |
|-----|---------------|-------|----------|
| В   | REVISED ISSUE | JC    | 01.09.23 |
| С   | REVISED ISSUE | JC    | 14.11.24 |

WREN STREET HEALTH INVESTMENTS PTY LTD 7-15 WREN STREET, BOWEN HILLS LANDSCAPE CONCEPT PLAN

LEVEL 8 TO 9 - UNITS & CARPARKS PLANTING PLAN

Office 7, 915 Ann Street, Fortitude Valley, QLD 4006 Z E eleas@laudink.com.au / jane@laudink.com.au W www.laudink.com.au ABN 80 169 838 144

Conditions of Use: This document may only be used by LAUD ink's client (and any other person who LAUD ink has agreed can use this document) for the purpose for which it was prepared and must not be used by any other person or for any other purpose.

scale | 1:200 job no. | 2303-010 for A1 date NOV 2024 rev no. C SK006

PLAN SCALE 1:200

ANNOTATION NOTES

1

LEVELS BELOW DETAILS 2 HARDY LOW MAINTENANCE SHADE TOLERANT SHRUBS ALC RUB, COR rub, MON del, PHI XAN AND

REFER TO DRAWING 2303-010-SK002 - SK006 FOR

PEP obt TO BE PLANTED TO INTERNAL CARPARK PODIUM PLANTER

PLANS AND DOCUMENTS referred to in the PDA **DEVELOPMENT APPROVAL** 

Approval no: DEV2024/1479

18 June 2025 Date:

#### LEGEND

PROPOSED SHRUB AND LOW LEVEL PLANTING

PROPOSED GROUNDCOVER PLANTING

PROPOSED CASCADING PLANTING

CONCRETE AREA - REFER CIVIL ENGINEERS DRGS FOR DETAILS

PAVED AREA - REFER ARCHITECTS DRGS FOR DETAILS

BUILDING LINE OVER

PROPERTY BOUNDARY

## AMENDED IN RED

By: Elrico Koeberg Date: 20 May 2025

1. REFER TO DRG 2303-010-SK040 FOR PLANT SPECIES SCHEDULE, IMAGES AND GENERAL NOTES

2. REFER ARCHITECTS DRGS FOR ALL FENCE / BALUSTRADE DETAILS

3. REFER TO DRG 2303-010-SK020 -SK22 FOR PODIUM PLANTER DETAILS

> SCALE 1:200 AT ORIGINAL SIZE SCALE 1:200 AT ORIGINAL SIZE

Queensland Government