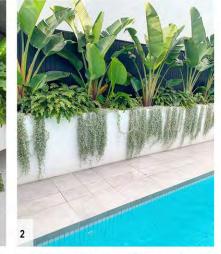

CHARACTER REFERENCE IMAGES

1. FEATURE SCREENING TROPICAL SHRUBS WITH CASCADING SPECIES IN PODIUM PLANTER TO PROVIDE BUFFERING AND SOFTEN HARDSTAND OF OUTDOOR SEATING AREA SCALE 1:200

2. A COMBINATION OF TROPICAL SHRUBS TO CREATE A LAYERED AND TEXTURED LANDSCAPE BUFFER AND VISUAL AMENITY TO POOL