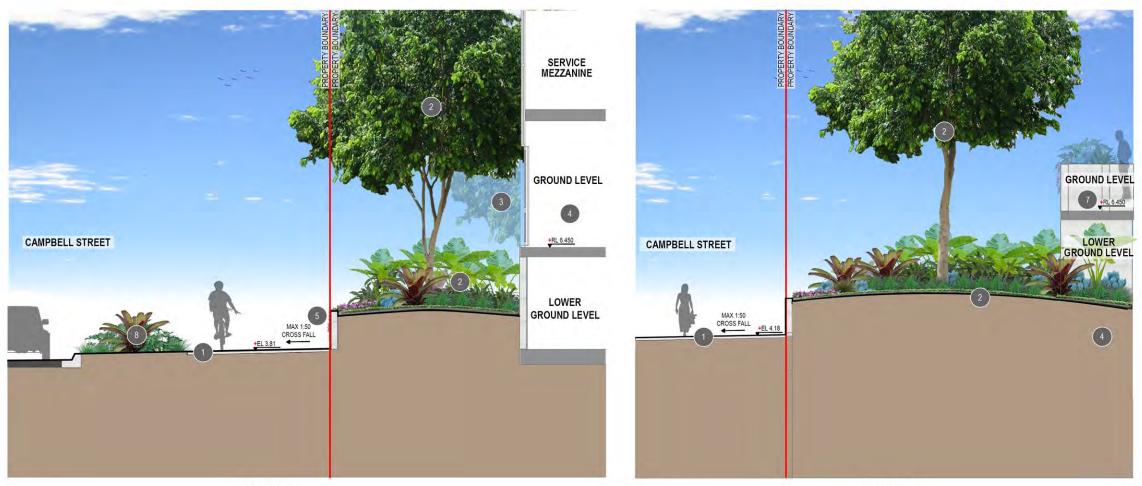

#### ANNOTATION NOTES

- PROPOSED PAVEMENT VICTORIA FALLS EXPOSED AGGREGATE (HANSON, BORAL OR APPROVED EQUIVALENT) AS PER BCC STREETSCAPE HIERARCHY REQUIREMENTS -CENTRE STREET MINOR
- 2 LARGE SUB TROPICAL SHADE TREES WAT flo TO BUFFER EXISTING BIKE PATH AND SOFTEN CAMPBELL STREET FRONTAGE. TREE TO BE UNDERPLANTED WITH SHRUBS ALO cal, ALP mut, CAR mac, COR rub AND GROUNDCOVERS CAR gla, DIE gra, SEN man AND ZOY ten
- 3 EXISTING VEGETATION TO BE RETAINED AND REINSTATED WHERE IMPACTED BY BUILDING WORKS. REINSTATED VEGETATION TO CONSIST OF SHRUBS CAR mac AND PHI XAN WITH GROUNDCOVERS DIE gra, LIR JR AND LOM TC TO PROVIDE FULL COVERAGE OF GARDEN BEDS. GARDEN BEDS TO BE REMULCHED WHERE REQUIRED
- 4 REFER TO ARCHITECTS DRAWINGS FOR INTERNAL DETAILS

#### 5 CASCADING SPECIES TO BE POSITIONED AT EDGE OF PLANTERS TO SOFTEN STREETSCAPE INTERFACE AND BUILT FORM

- 6 PSOPOSED SMALL TREE RAN fit TO DEFINE MAIN ENTRANCE AND SOFTEN HARDSTAND. PALMS TO BE UNDERPLANTED WITH SHRUBS ALO cal, ASP ela, PHI XAN, PIT MM AND ZAM fur, AND GROUNDCOVERS APT cor, CAR gla, CRA und, LIR JR AND OPH NAN
- BALCONY PODIUM PLANTER TO INCLUDE SHRUBS PHI XAN AND ZAM fur WITH GROUNDCOVERS CAR gla, LIR JR, SEN man
- LOW SHRUBS AND GROUNDCOVERS TO SOFTEN HARDSTAND