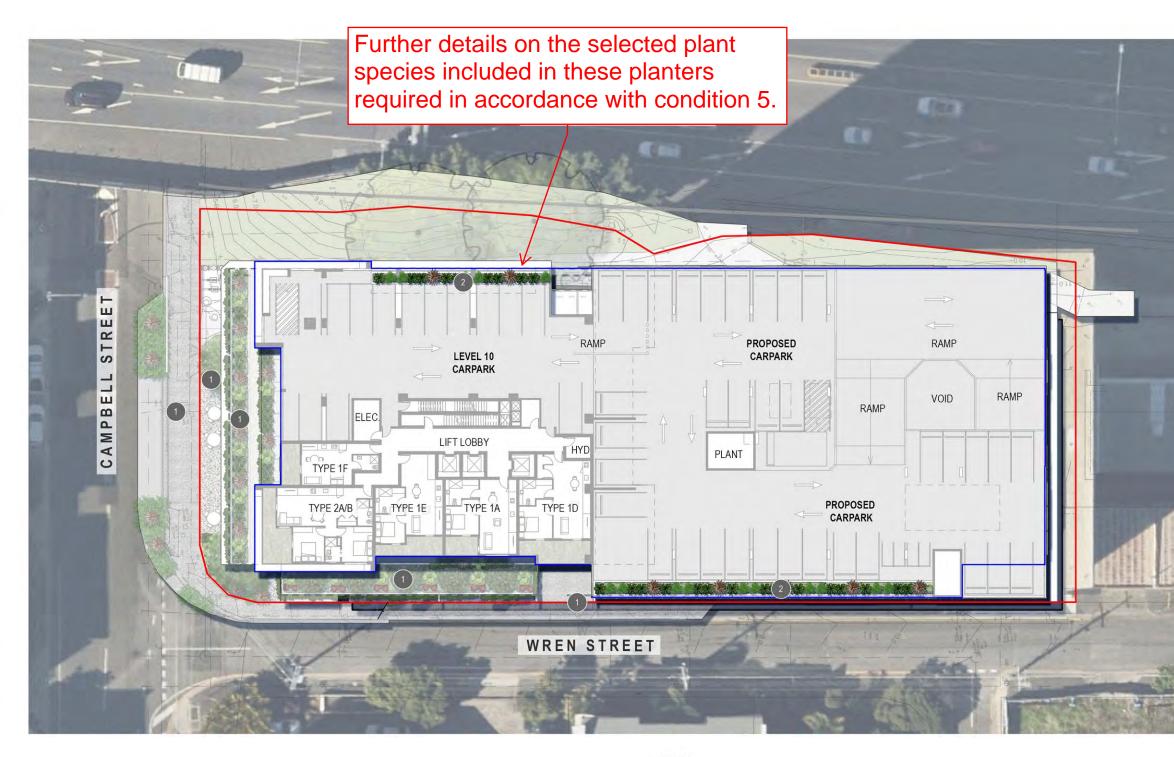

#### ANNOTATION NOTES

- REFER TO DRAWING 2303-010-SK002 SK007 FOR LEVELS BELOW DETAILS
- HARDY LOW MAINTENANCE SHADE TOLERANT SHRUBS ALC RUB, COR rub, MON del, PHI XAN AND PEP obt TO BE PLANTED TO PODIUM PLANTER WITH BUILDING / ROOF OVER
- PODIUM PLANTER TO INCLUDE A COMBINATION OF LOW MAINTENANCE AND HARDY SHRUBS ALO MG, CAR mac, CRA ova, PHI XAN AND PIT MM WITH GROUNDCOVERS CRA und, LIR JR, SAN tri AND SEN man
- SMALL FEATURE TREES RAN fit TO PROVIDE AMENITY TO OUTDOOR SEATING AREA. TREES TO BE UNDERPLANTED WITH LOW MAINTENANCE SHRUBS AND GROUNDCOVERS
- CASCADING / SPREADING GROUNDCOVERS CAR gla, CAS CI, CIS ant AND DIC SF TO BE POSITIONED AT EDGE OF PODIUM PLANTER TO CASCADE OVER SOFTENING BUILDING FACADE

CHARACTER REFERENCE IMAGES

1. FEATURE SCREENING TROPICAL SHRUBS WITH CASCADING SPECIES IN PODIUM PLANTER TO PROVIDE BUFFERING AND SOFTEN HARDSTAND OF OUTDOOR SEATING AREA SCALE 1:200

2. A COMBINATION OF TROPICAL SHRUBS TO CREATE A LAYERED AND TEXTURED LANDSCAPE BUFFER AND VISUAL AMENITY TO POOL

3. CASCADING SPECIES TO SOFTEN PLANTER WALLS AND CASCADE OVER BUILDING EDGE TO PROVIDE VERTICAL GREENING / SOFTENING