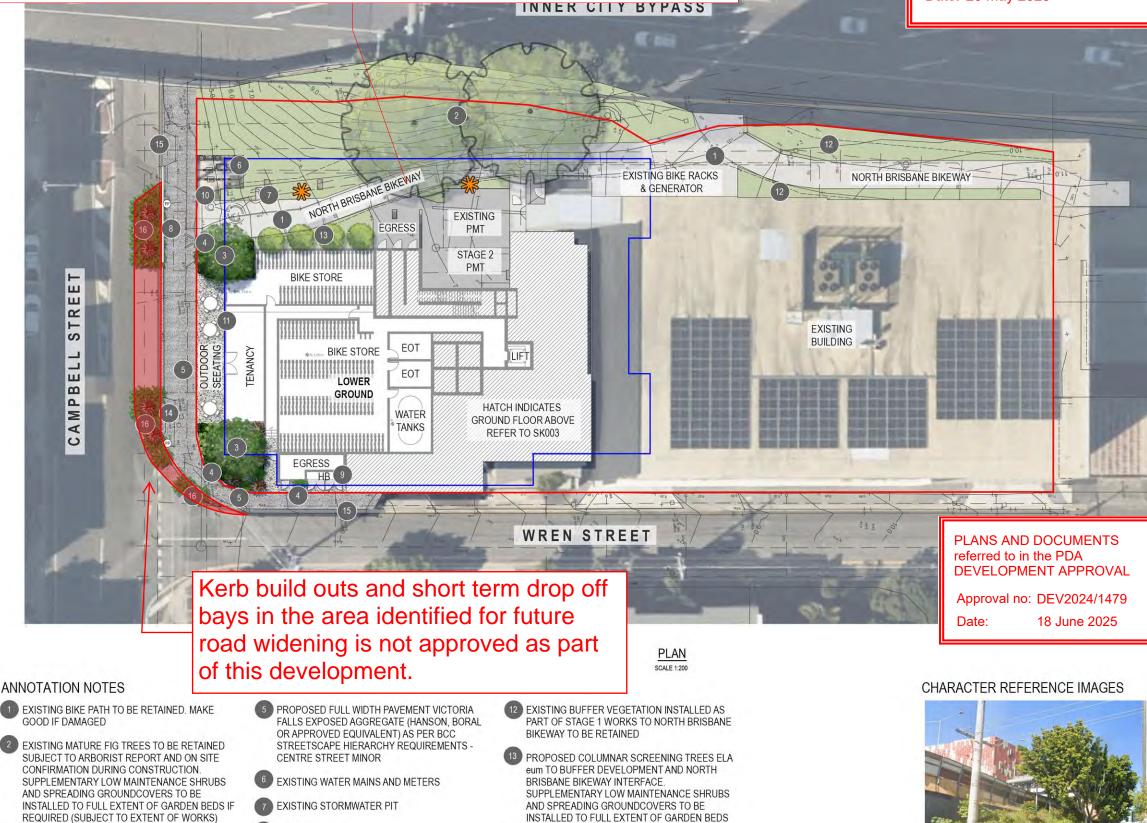

## AMENDED IN RED

By: Elrico Koeberg Date: 20 May 2025

1111

- LARGE SUB TROPICAL SHADE TREES WAT flo TO BUFFER EXISTING BIKE PATH AND SOFTEN CAMPBELL STREET FRONTAGE. TREE TO BE UNDERPLANTED WITH SHRUBS ALO cal, ALP mut, CAR mac, COR rub AND GROUNDCOVERS CAR gla, DIE gra, SEN man AND ZOY ten
- CASCADING GROUDNCOVERS CAS CI AND DIC SF TO BE POSITIONED AT EDGE OF PLANTER TO CASCADE OVER SOFTENING STREETSCAPE INTERFACE
- 8 EXISTING FENCE
- PROPOSED HYDRANT BOOSTER
- 10 EXISTING SEWER MANHOLE
- INDICATIVE OUTDOOR SEATING TO LOWER GROUND TENANCY AT STREET LEVEL TO ACTIVATE CAMPBELL STREET FRONTAGE AND PROVIDE AMENITY TO STREETSCAPE CHARACTER
- EXISTING STORMWATER GULLY PIT TO BE REPLACED AND RELOCATED - REFER TO CIVIL ENGINEERS DRGS FOR DETAILS
- EXISTING KERB AND CHANNEL REFER TO CIVIL ENGINEERS DRGS FOR DETAILS
- 16 LOW SHRUBS / GROUNDCOVERS PHI XAN

1. EXISTING BIKE PATH VIEWED FROM CAMPBELL STREET FRONTAGE

EXISTING TREES TO BE RETAINED

PROPOSED SHADE TREES

PROPOSED SHRUB AND LOW LEVEL PLANTING

PROPOSED GROUNDCOVER PLANTING

PROPOSED CASCADING PLANTING

BUILDING

STAGE 1

NORTH BRISBANE BIKEWAY

Kerb build outs and short term drop off bays in the area identified for future road widening is not approved as part of this development.

#### ANNOTATION NOTES

- REFER TO DRAWING 2303-010-SK002 FOR LOWER GROUND FLOOR PLANTING PLAN DETAILS
- 2 MAIN PEDESTRIAN ENTRY / EXIT

PROPOSED FULL WIDTH PAVEMENT VICTORIA FALLS EXPOSED AGGREGATE (HANSON, BORAL OR APPROVED EQUIVALENT) AS PER BCC STREETSCAPE HIERARCHY REQUIREMENTS -CENTRE STREET MINOR. CROSSOVER FINISHES TO MATCH

REFER TO CIVIL ENGINEERS DRGS FOR CROSSOVER DETAILS

BALCONY PODIUM PLANTER TO INCLUDE SHRUBS PHI XAN AND ZAM fur WITH GROUNDCOVERS LIR JR AND SEN man

6 CASCADING SPECIES APT cor AND CAS CI TO BE POSITIONED AT EDGE OF BALCONY PLANTERS TO SOFTEN STREETSCAPE INTERFACE AND BUILT FORM

ROOM

AMBULAN BAY

WREN STREET

MRV BAY SRV BAY

(4)

PARCEL

FIRE

- FEATURE PALMS LIC gra TO DEFINE MAIN 7 ENTRANCE AND SOFTEN HARDSTAND. PALMS TO BE UNDERPLANTED WITH SHRUBS ALO cal, ASP ela, PHI XAN, PIT MM AND ZAM fur, AND GROUNDCOVERS APT cor, CAR gla, CRA und, LIR JR AND OPH NAN
- SMALL SHADE TREES RAN fit TO BUFFER WREN STREET FRONTAGE AND SOFTEN BUILT FORM. TREES TO BE UNDERPLANTED WITH SHRUBS ALO cal, ASP ela, PHI XAN, PIT MM AND ZAM fur, AND GROUNDCOVERS APT cor, CAR gla, CRA und, LIR JR AND OPH NAN