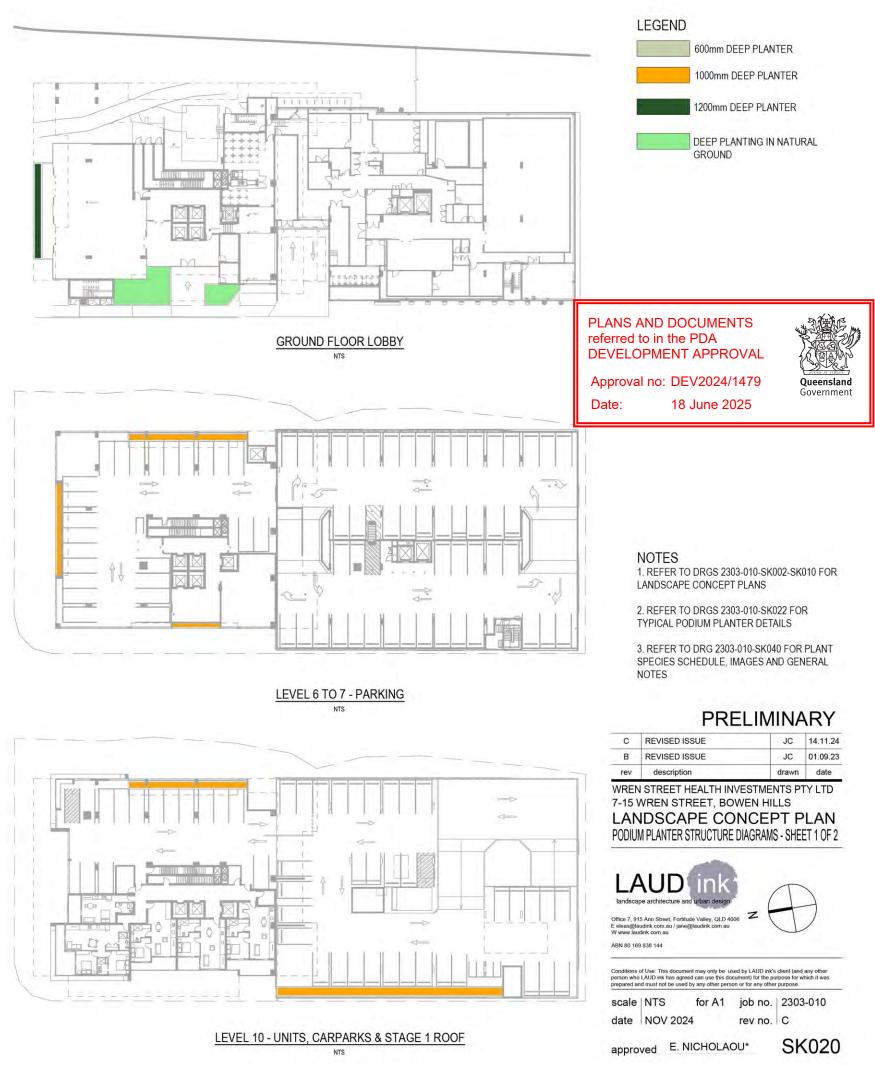

#### DRAWING INDEX

| DRAWING No.    | DRAWING TITLE                                       | REVISION |  |  |
|----------------|-----------------------------------------------------|----------|--|--|
| 2303-010-SK001 | COVER SHEET & DRAWING INDEX                         | С        |  |  |
| 2303-010-SK002 | LOWER GROUND FLOOR PLANTING<br>PLAN                 | С        |  |  |
| 2303-010-SK003 | GROUND FLOOR LOBBY PLANTING<br>PLAN                 | С        |  |  |
| 2303-010-SK004 | LEVEL 5 - PARKING PLANTING PLAN                     | с        |  |  |
| 2303-010-SK005 | LEVEL 6 TO 7 - PARKING PLANTING<br>PLAN             | с        |  |  |
| 2303-010-SK006 | LEVEL 8 TO 9 - UNITS & CARPARKS<br>PLANTING PLAN    | С        |  |  |
| 2303-010-SK007 | LEVEL 10 - CARPARKS & STAGE 1 ROOF<br>PLANTING PLAN | С        |  |  |
| 2303-010-SK008 | LEVEL 11 - UNITS & COMMUNAL AREAS<br>PLANTING PLAN  | С        |  |  |
| 2303-010-SK009 | LEVEL 12 - UNITS & COMMUNAL AREAS<br>PLANTING PLAN  | С        |  |  |
| 2303-010-SK010 | LEVEL 30 - SKY GARDEN PLANTING<br>PLAN              | С        |  |  |
| 2303-010-SK020 | PODIUM PLANTER STRUCTURE<br>DIAGRAMS - SHEET 1 OF 2 | с        |  |  |
| 2303-010-SK021 | PODIUM PLANTER STRUCTURE<br>DIAGRAMS - SHEET 2 OF 2 | С        |  |  |
| 2303-010-SK022 | TYPICAL PODIUM PLANTER DETAILS                      | С        |  |  |
| 2303-010-SK030 | SECTIONS                                            | С        |  |  |
| 2303-010-SK040 | PLANTING SPECIES SCHEDULES,<br>IMAGES & NOTES       | С        |  |  |

## PRELIMINARY

| С   | REVISED ISSUE | JC    | 14.11.24 |
|-----|---------------|-------|----------|
| В   | REVISED ISSUE | JC    | 01.09.23 |
| rev | description   | drawn | date     |

WREN STREET HEALTH INVESTMENTS PTY LTD 7-15 WREN STREET, BOWEN HILLS

LANDSCAPE CONCEPT PLAN **COVER SHEET & DRAWING INDEX** 

w.laudink.com.au

NRN 80 169 838 144

of Use: This document may only be used by LAUD ink's client (and any othe ho LAUD ink has agreed can use this document) for the purpose for which it was and must not be used by any other person or for any other purpose.

scale | NTS for A1 job no. | 2303-010 date NOV 2024 rev no. C SK001

All new planting on the ground level should be limit to 0.5m in mature height to allow for clear view lines along the bikeway to ensure CPTED principles are maintained.

#### NOTES

1. REFER TO DRG 2303-010-SK040 FOR PLANT SPECIES SCHEDULE, IMAGES AND GENERAL NOTES

2. REFER ARCHITECTS DRGS FOR ALL FENCE / **BALUSTRADE DETAILS** 

3. REFER TO DRG 2303-010-SK020 -SK22 FOR PODIUM PLANTER DETAILS 2000 4000 6000 8000 100

SCALE 1:200 AT ORIGINAL SIZE SCALE 1:200 AT ORIGINAL SIZE