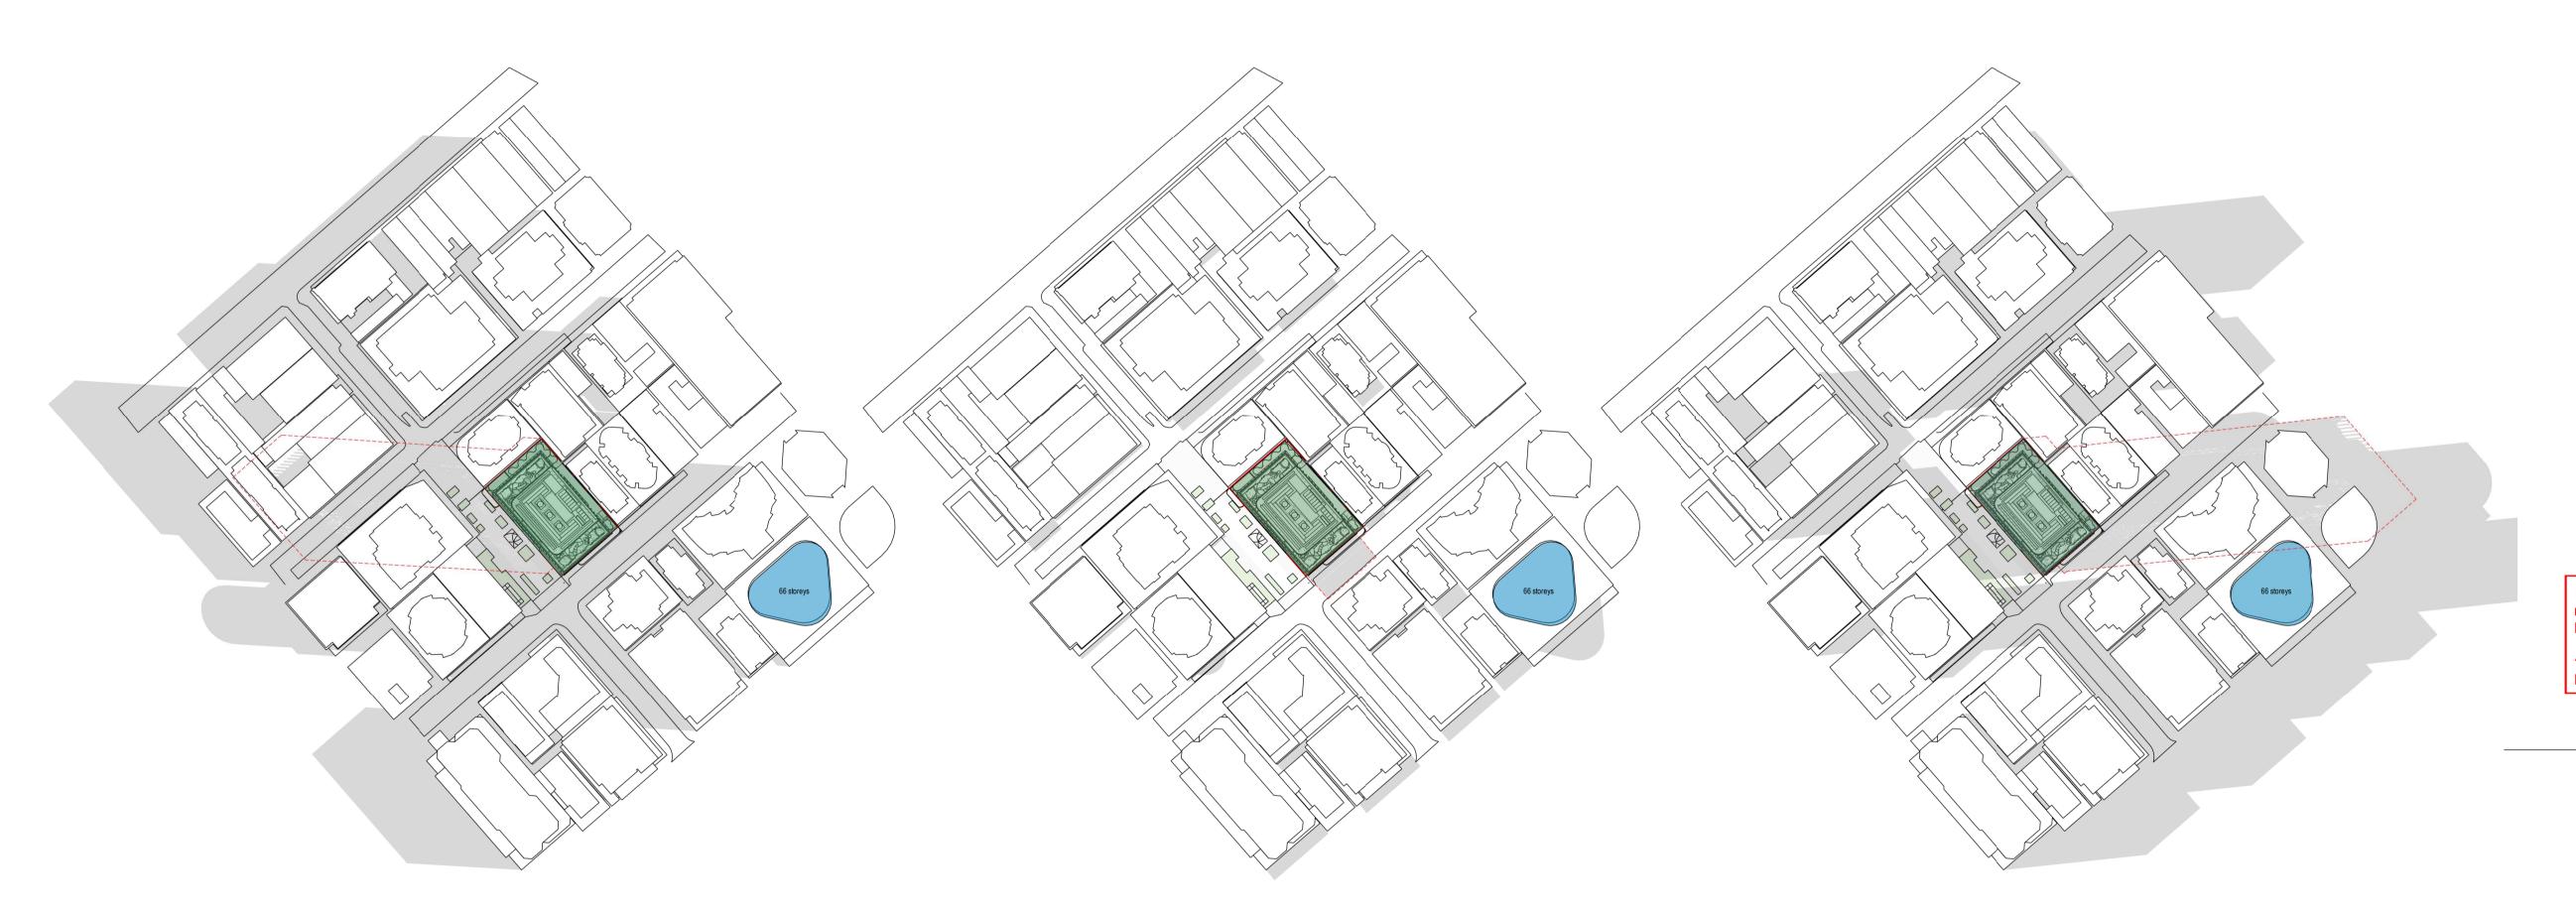

# Summer shadow casting

9:00am

Disclaimer: Estimation based on computer generated shadows

12:00pm

3:00pm

# Summer Solstice 22nd of December