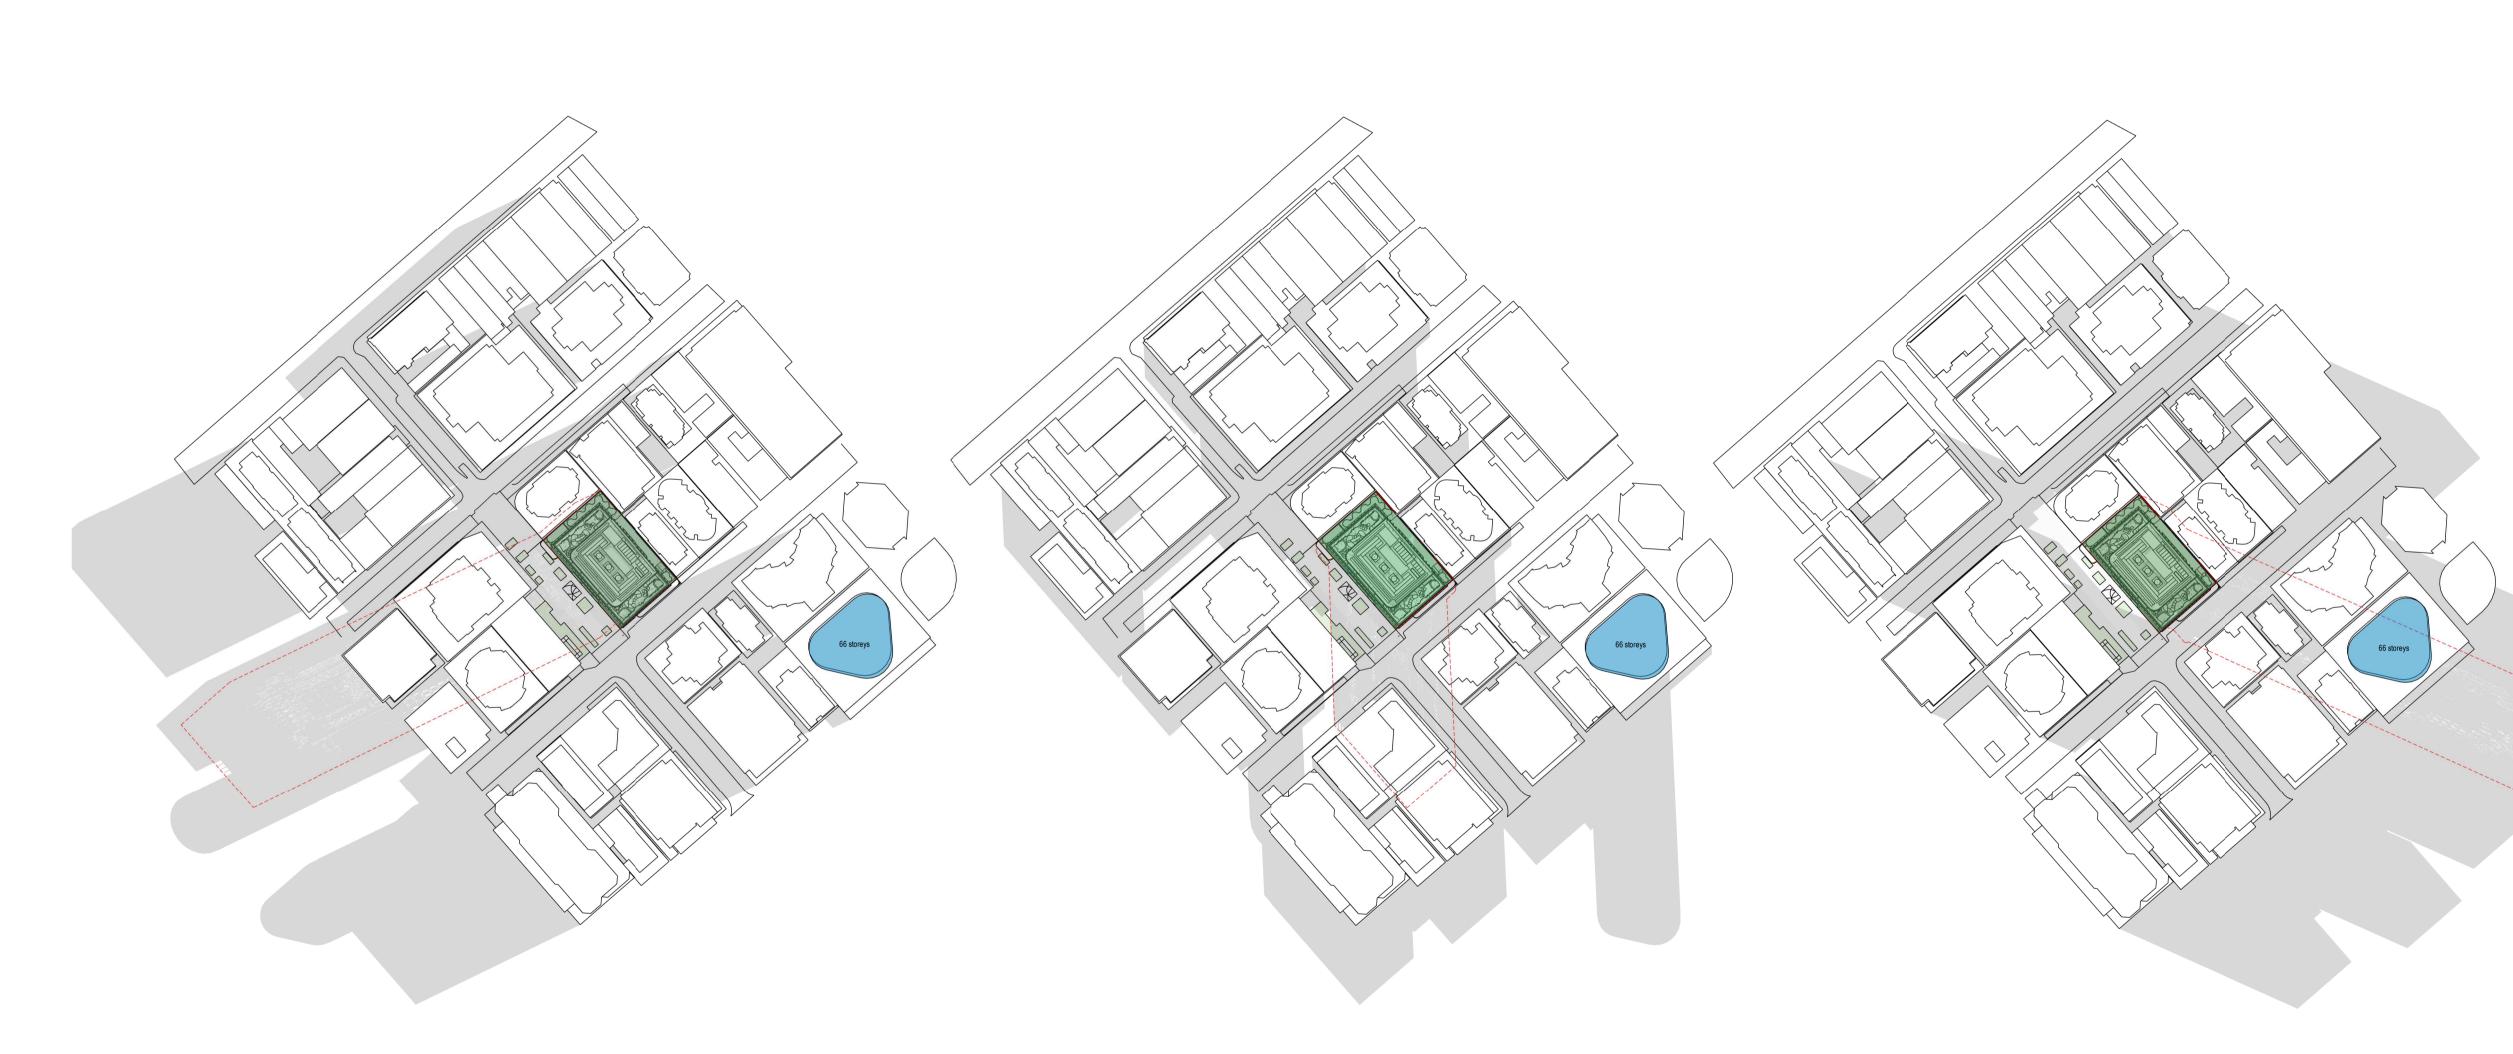

# Summer shadow casting

9:00am

Disclaimer: Estimation based on computer generated shadows

12:00pm

3:00pm

# Summer Solstice 22nd of December

# Winter shadow casting

9:00am

12:00pm

3:00pm

# Winter Solstice 22nd of June

Disclaimer: Estimation based on computer generated shadows

## Autumn shadow casting

9:00am

Disclaimer: Estimation based on computer generated shadows

12:00pm

3:00pm

# Autumn Solstice 22nd of September