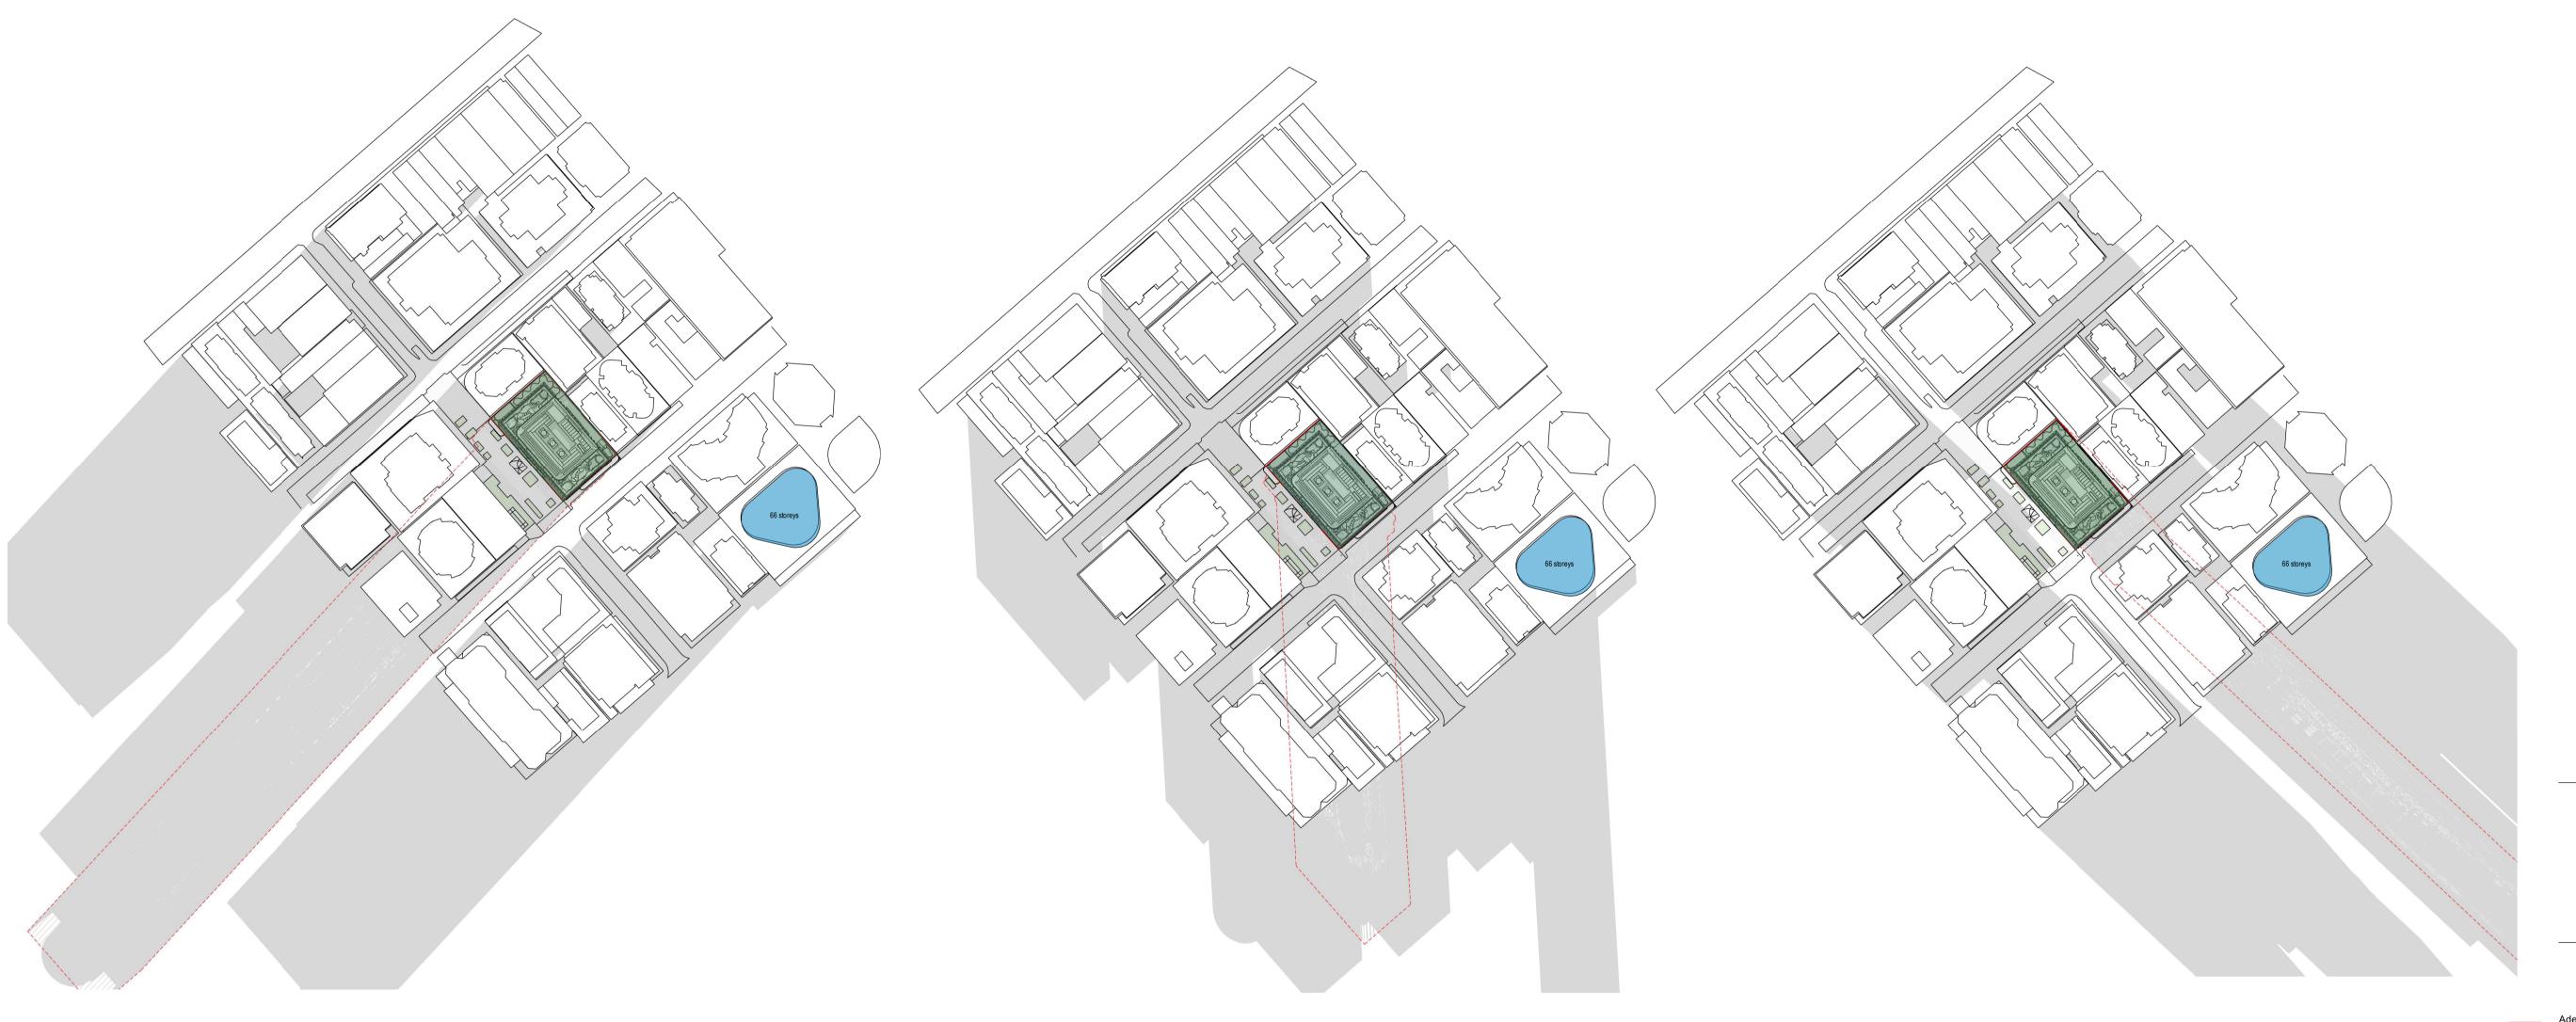

# Summer shadow casting

9:00am

Disclaimer: Estimation based on computer generated shadows

12:00pm

3:00pm

# Summer Solstice 22nd of December