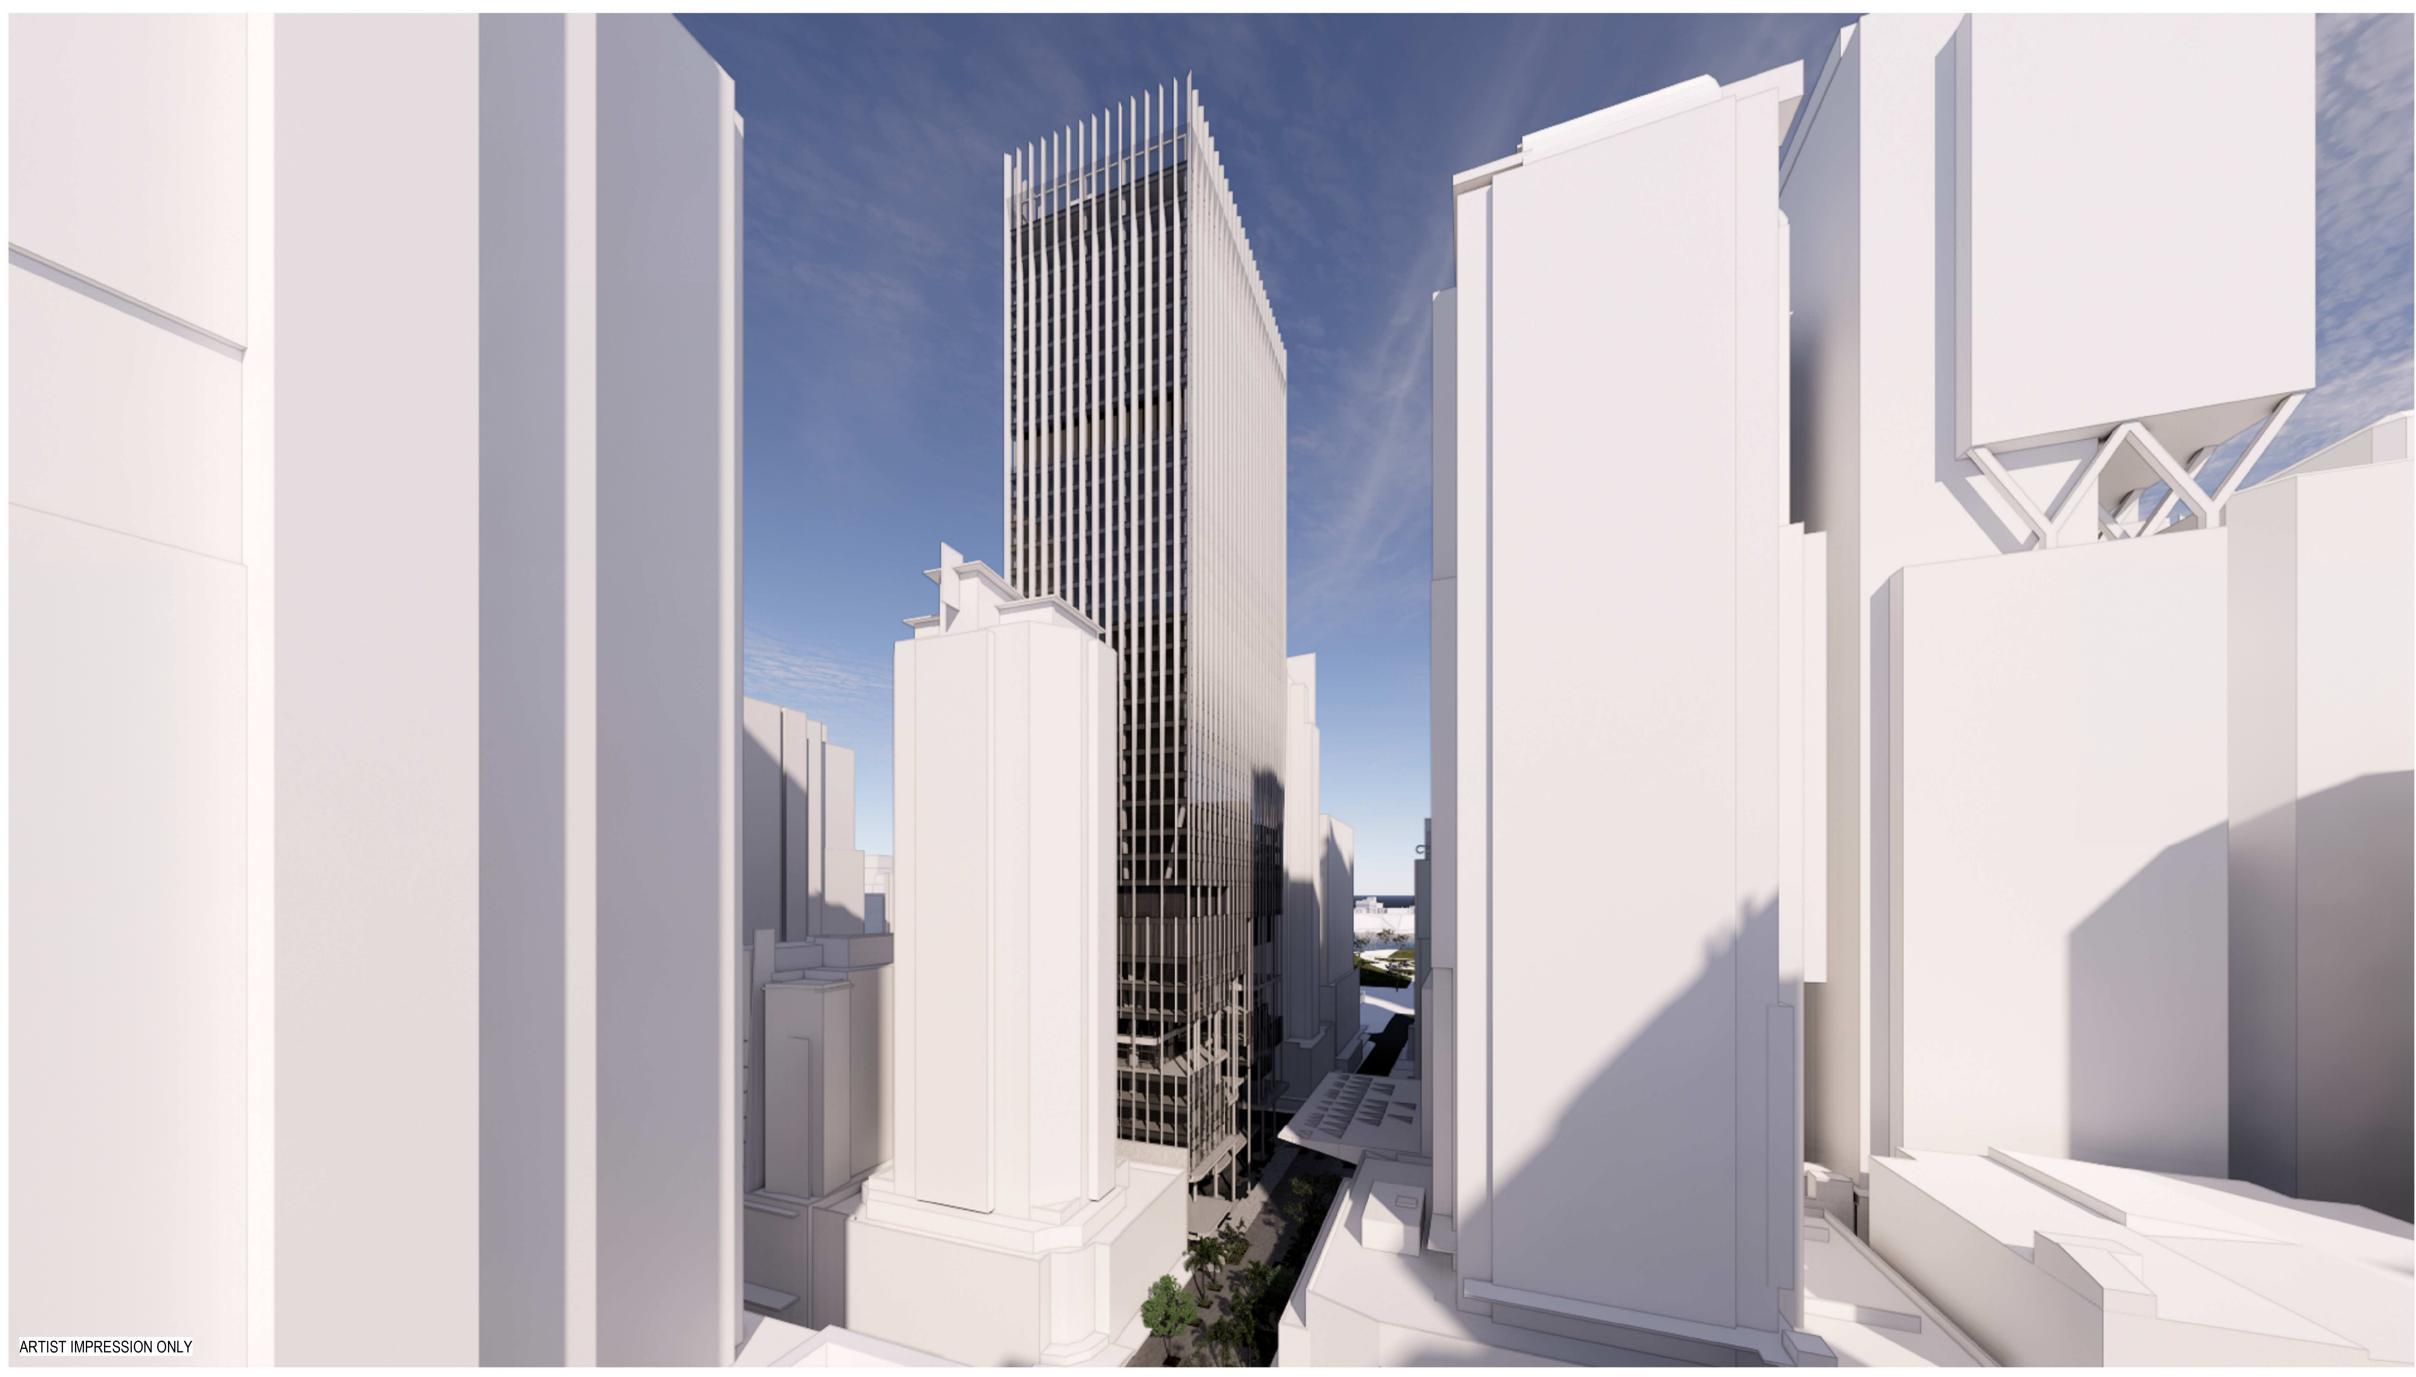

Ξ

View from Albert street - Tower

### PERSPECTIVES - TOWER 01

| drawn            | VOLI      | drawing no. short<br>DA3606            |
|------------------|-----------|----------------------------------------|
| checked          | JFLI      | drawing no. long<br>ALB-ARC-DRW-DA3606 |
| sheet issue date | 11/03/22  |                                        |
| scale            | @A1       | issue                                  |
| project no       | 200048.00 | 1                                      |