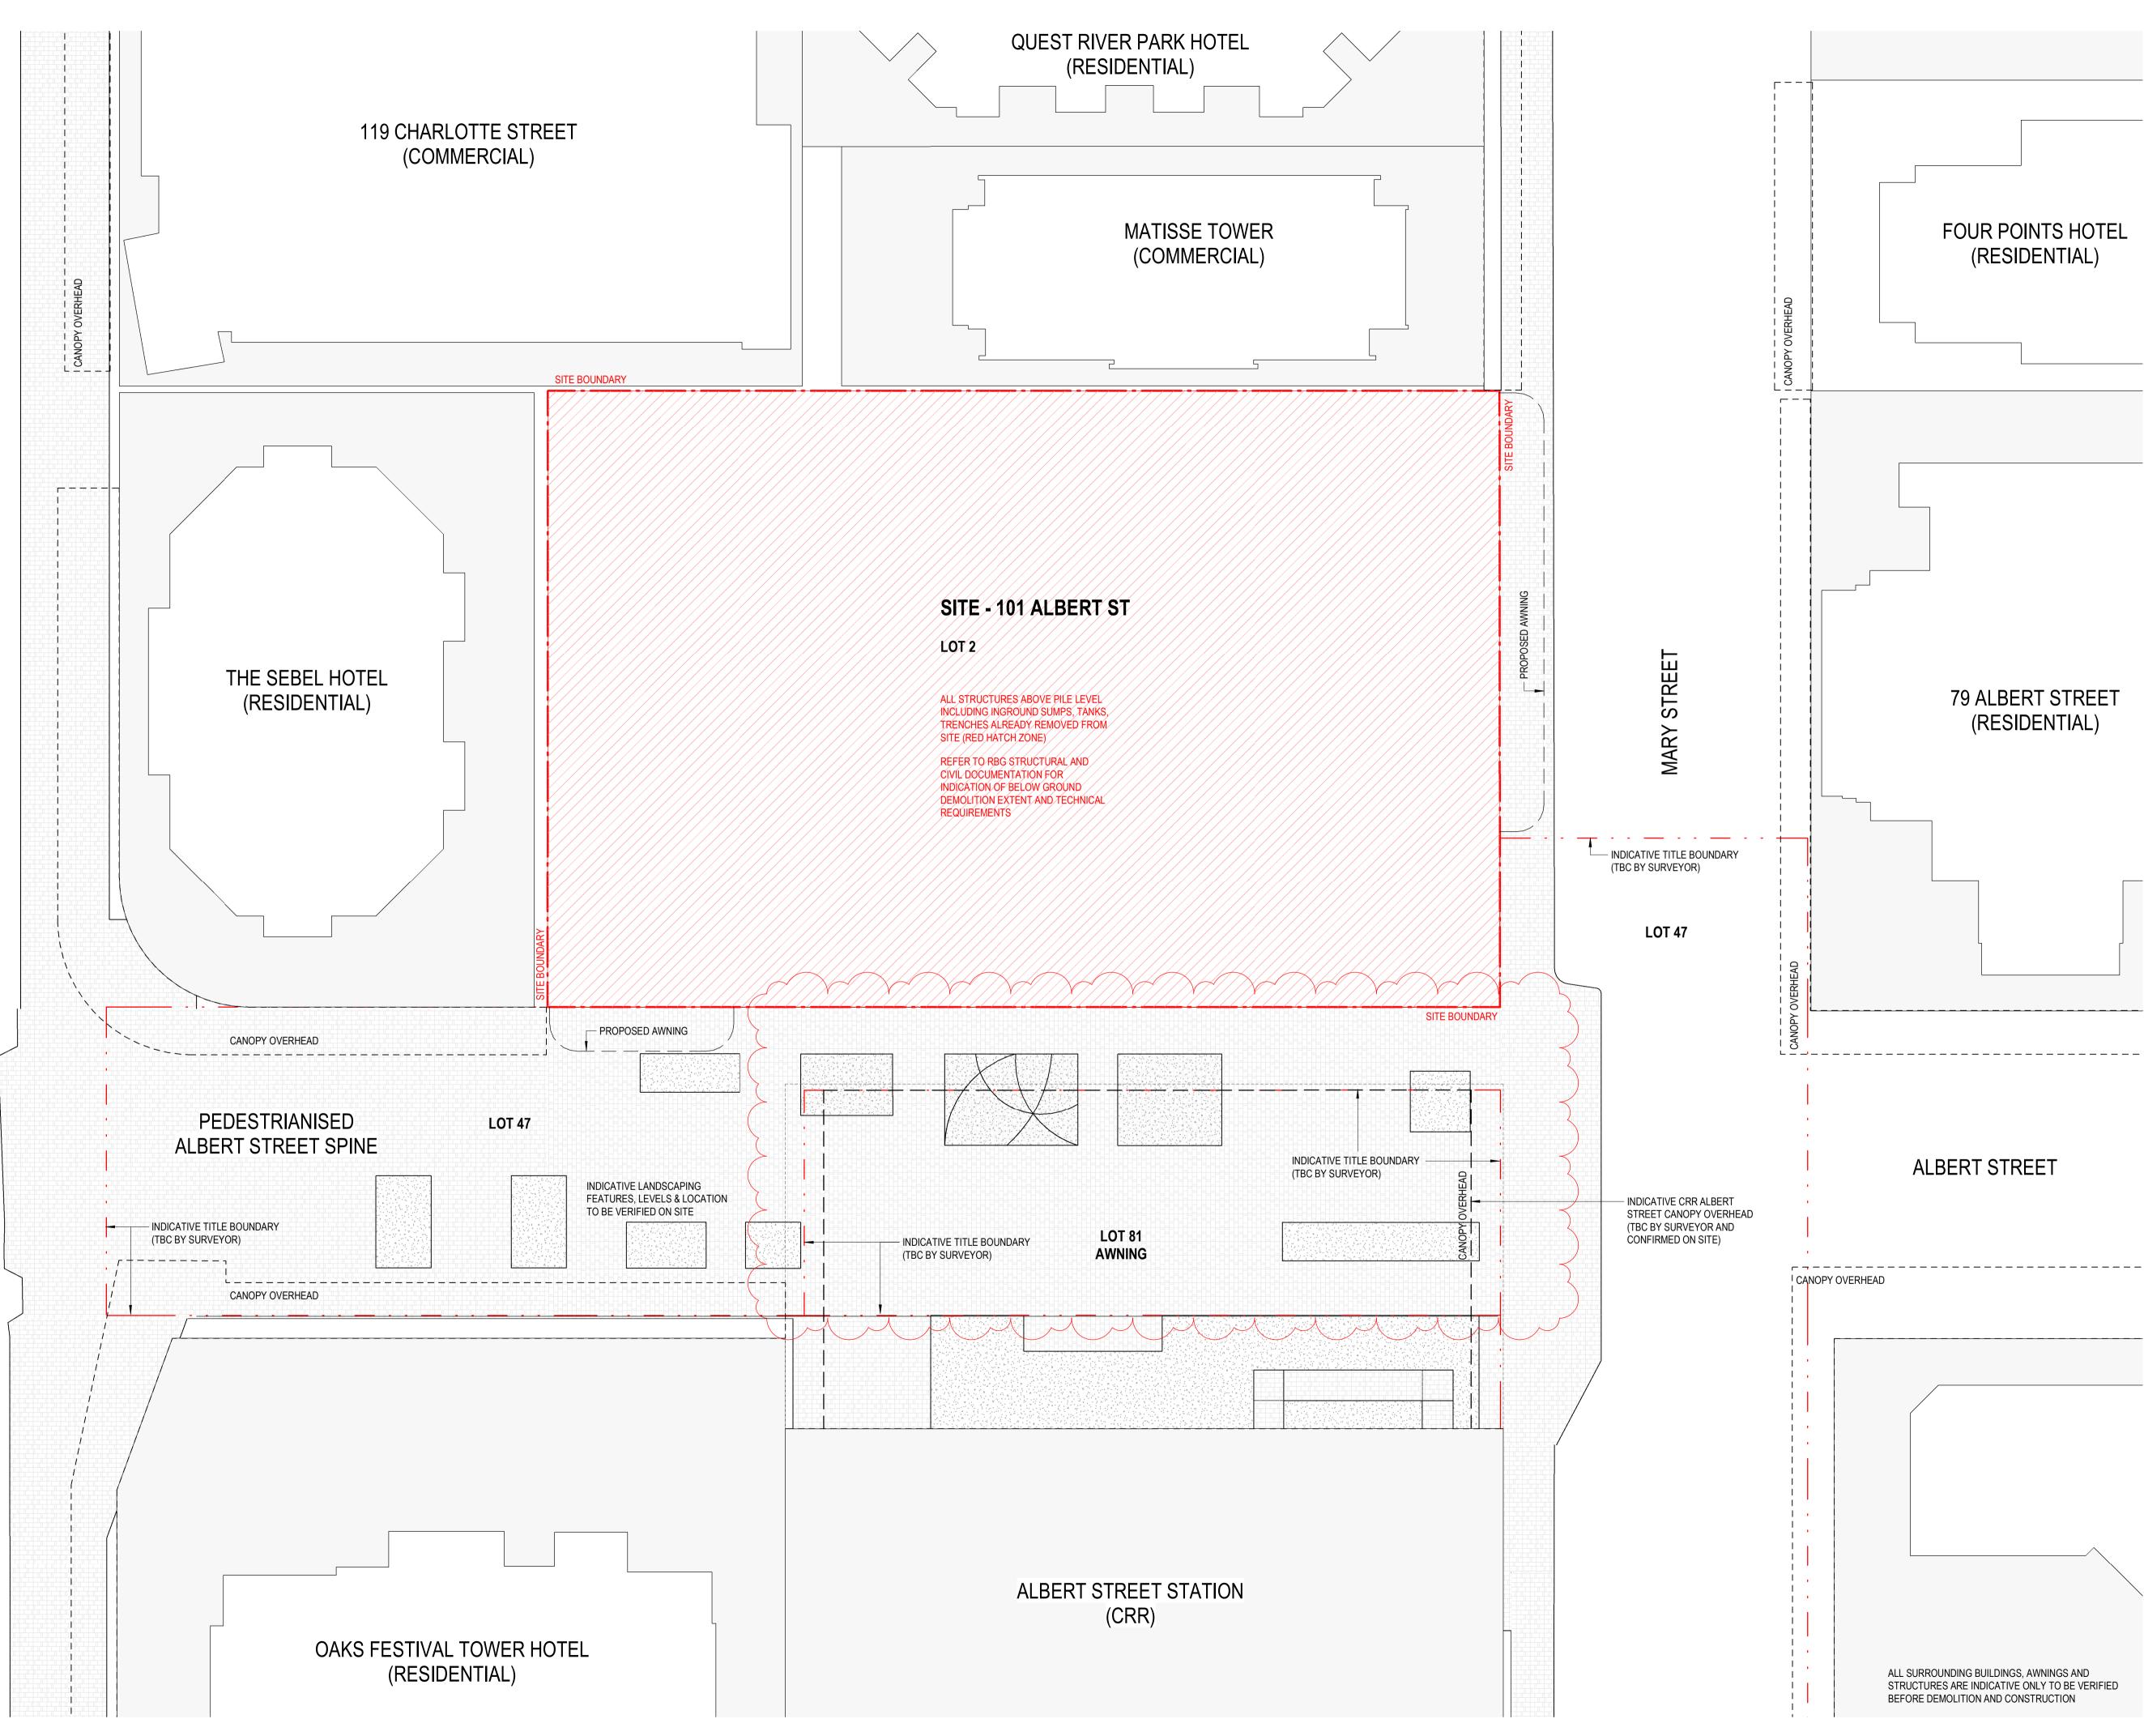

#### SURVEY NOTES

REFER TO ORIGINAL DOCUMENTATION AND SURVEY INFORMATION TO VERIFY ALL ON SITE CONDITIONS INCLUDING IN GROUND STRUCTURE AND SERVICES

SURVEY - BENNETT & BENNETT 2204004\_S002\_VER REV A 17/05/22 ALBERT ST SPINE AS BUILT DOCUMENTATION

CRR DOCUMENTATION

ALL SURROUNDING BUILDINGS, AWNINGS AND STRUCTURES ARE INDICATIVE ONLY TO BE VERIFIED BEFORE DEMOLITION AND CONSTRUCTION