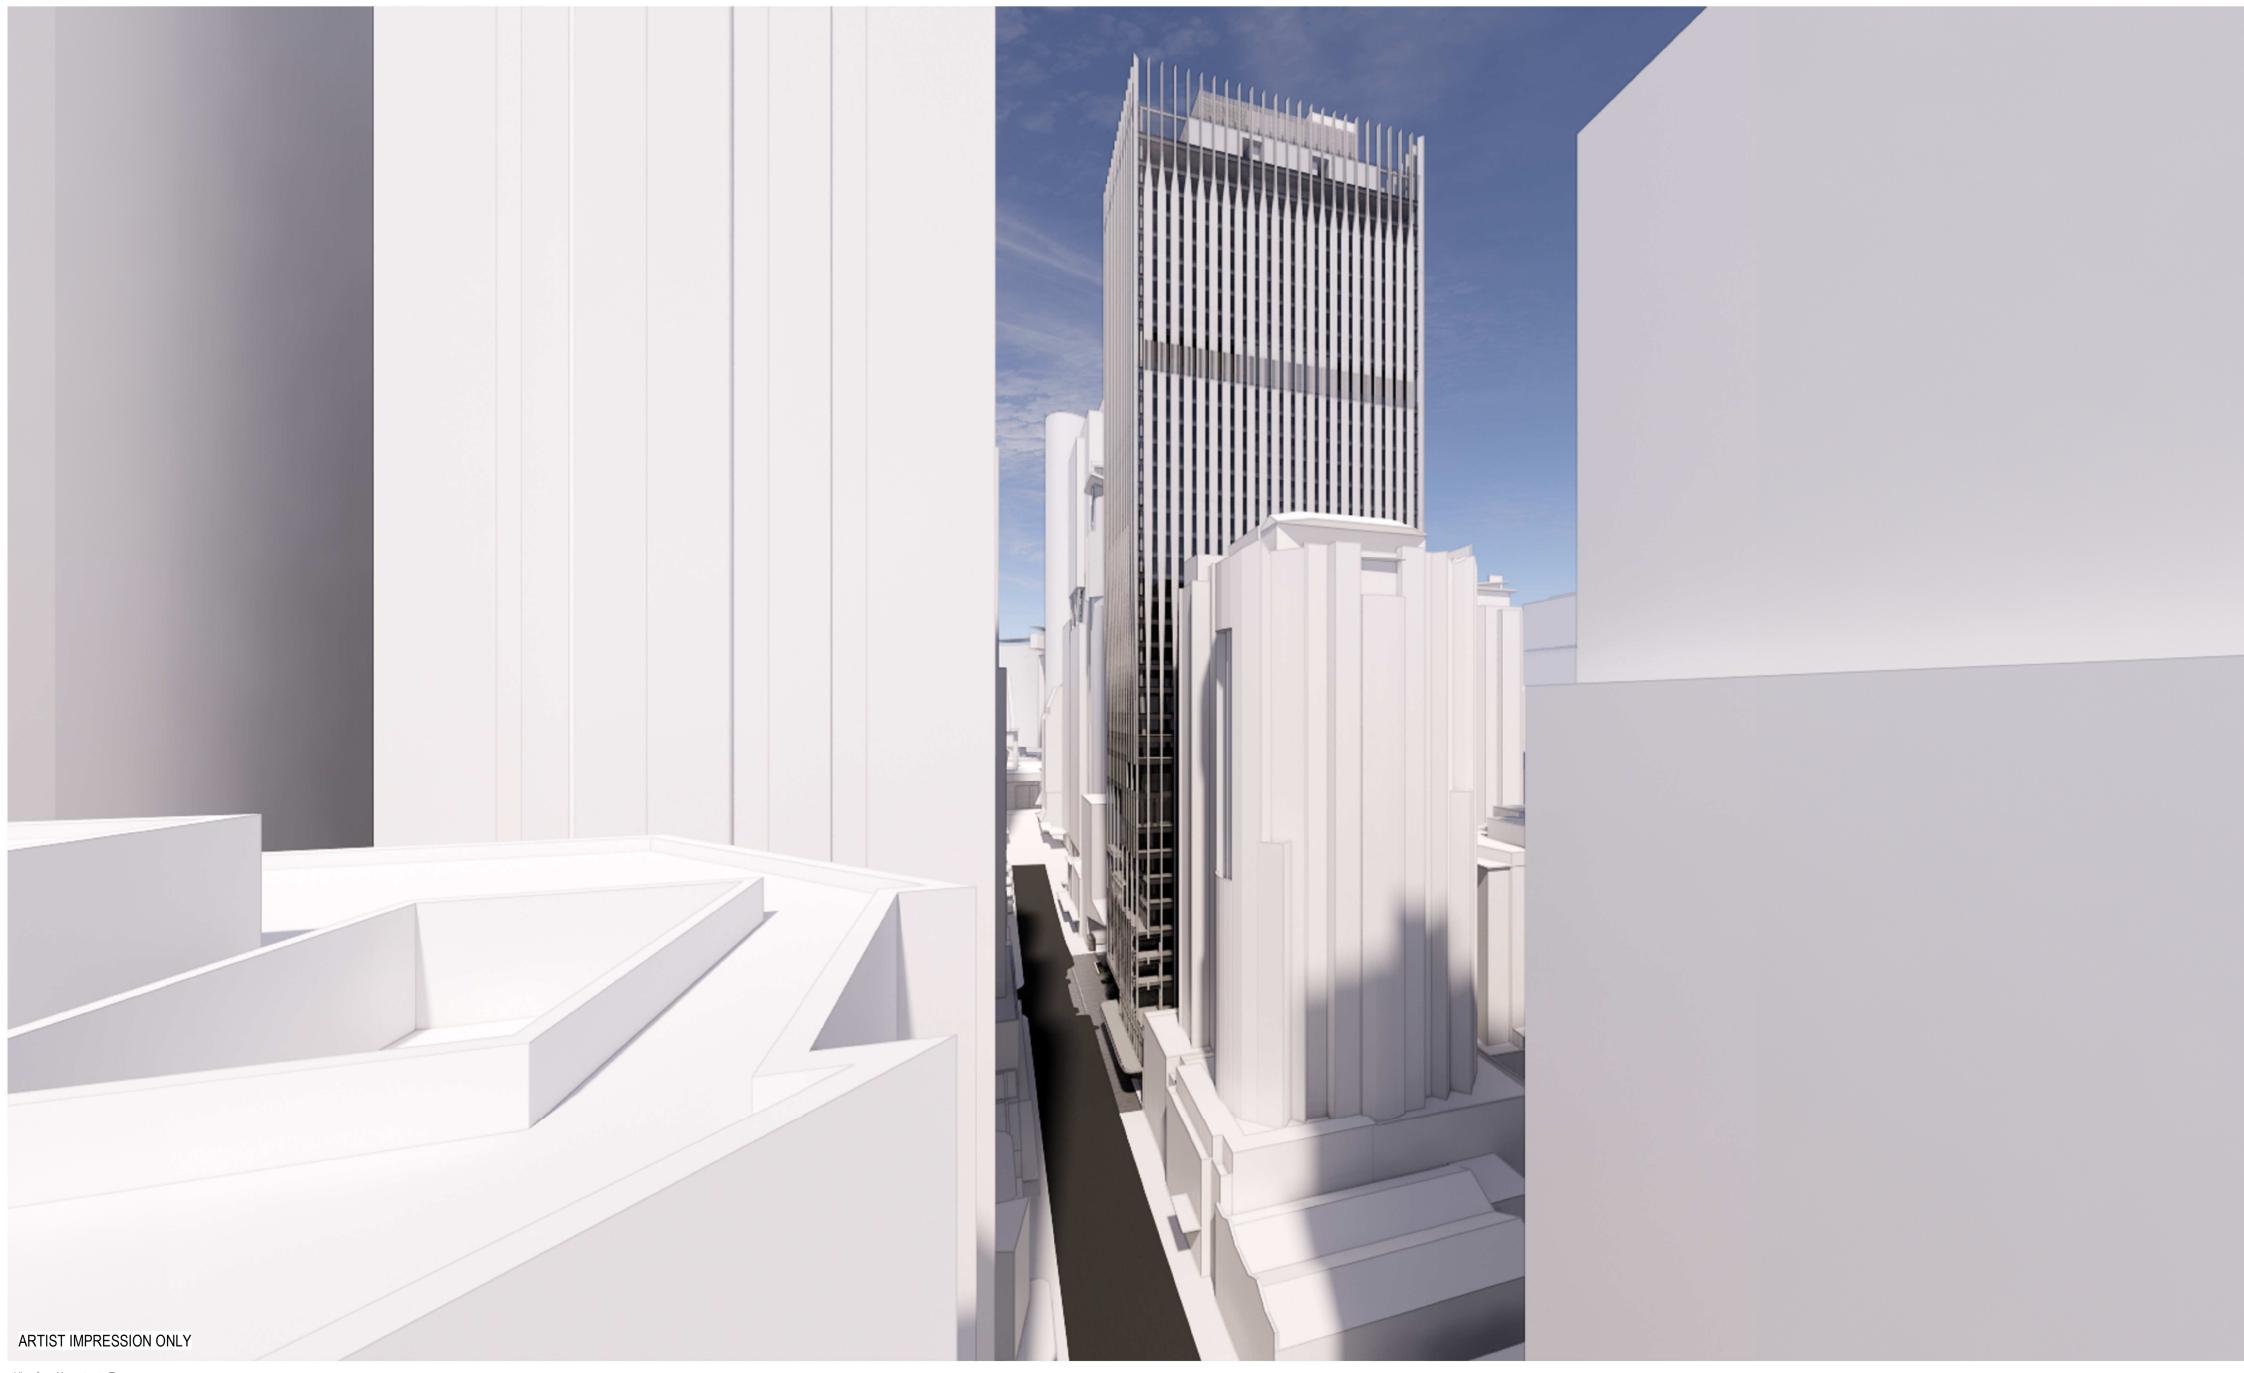

Ξ

View from Albert street - Tower

### PERSPECTIVES - TOWER 02

| drawn            | VOLI      | drawing no. short<br>DA3607            |
|------------------|-----------|----------------------------------------|
| checked          | JFLI      | drawing no. long<br>ALB-ARC-DRW-DA3607 |
| sheet issue date | 11/03/22  |                                        |
| scale            | @A1       | issue                                  |
| project no       | 200048.00 | 1                                      |