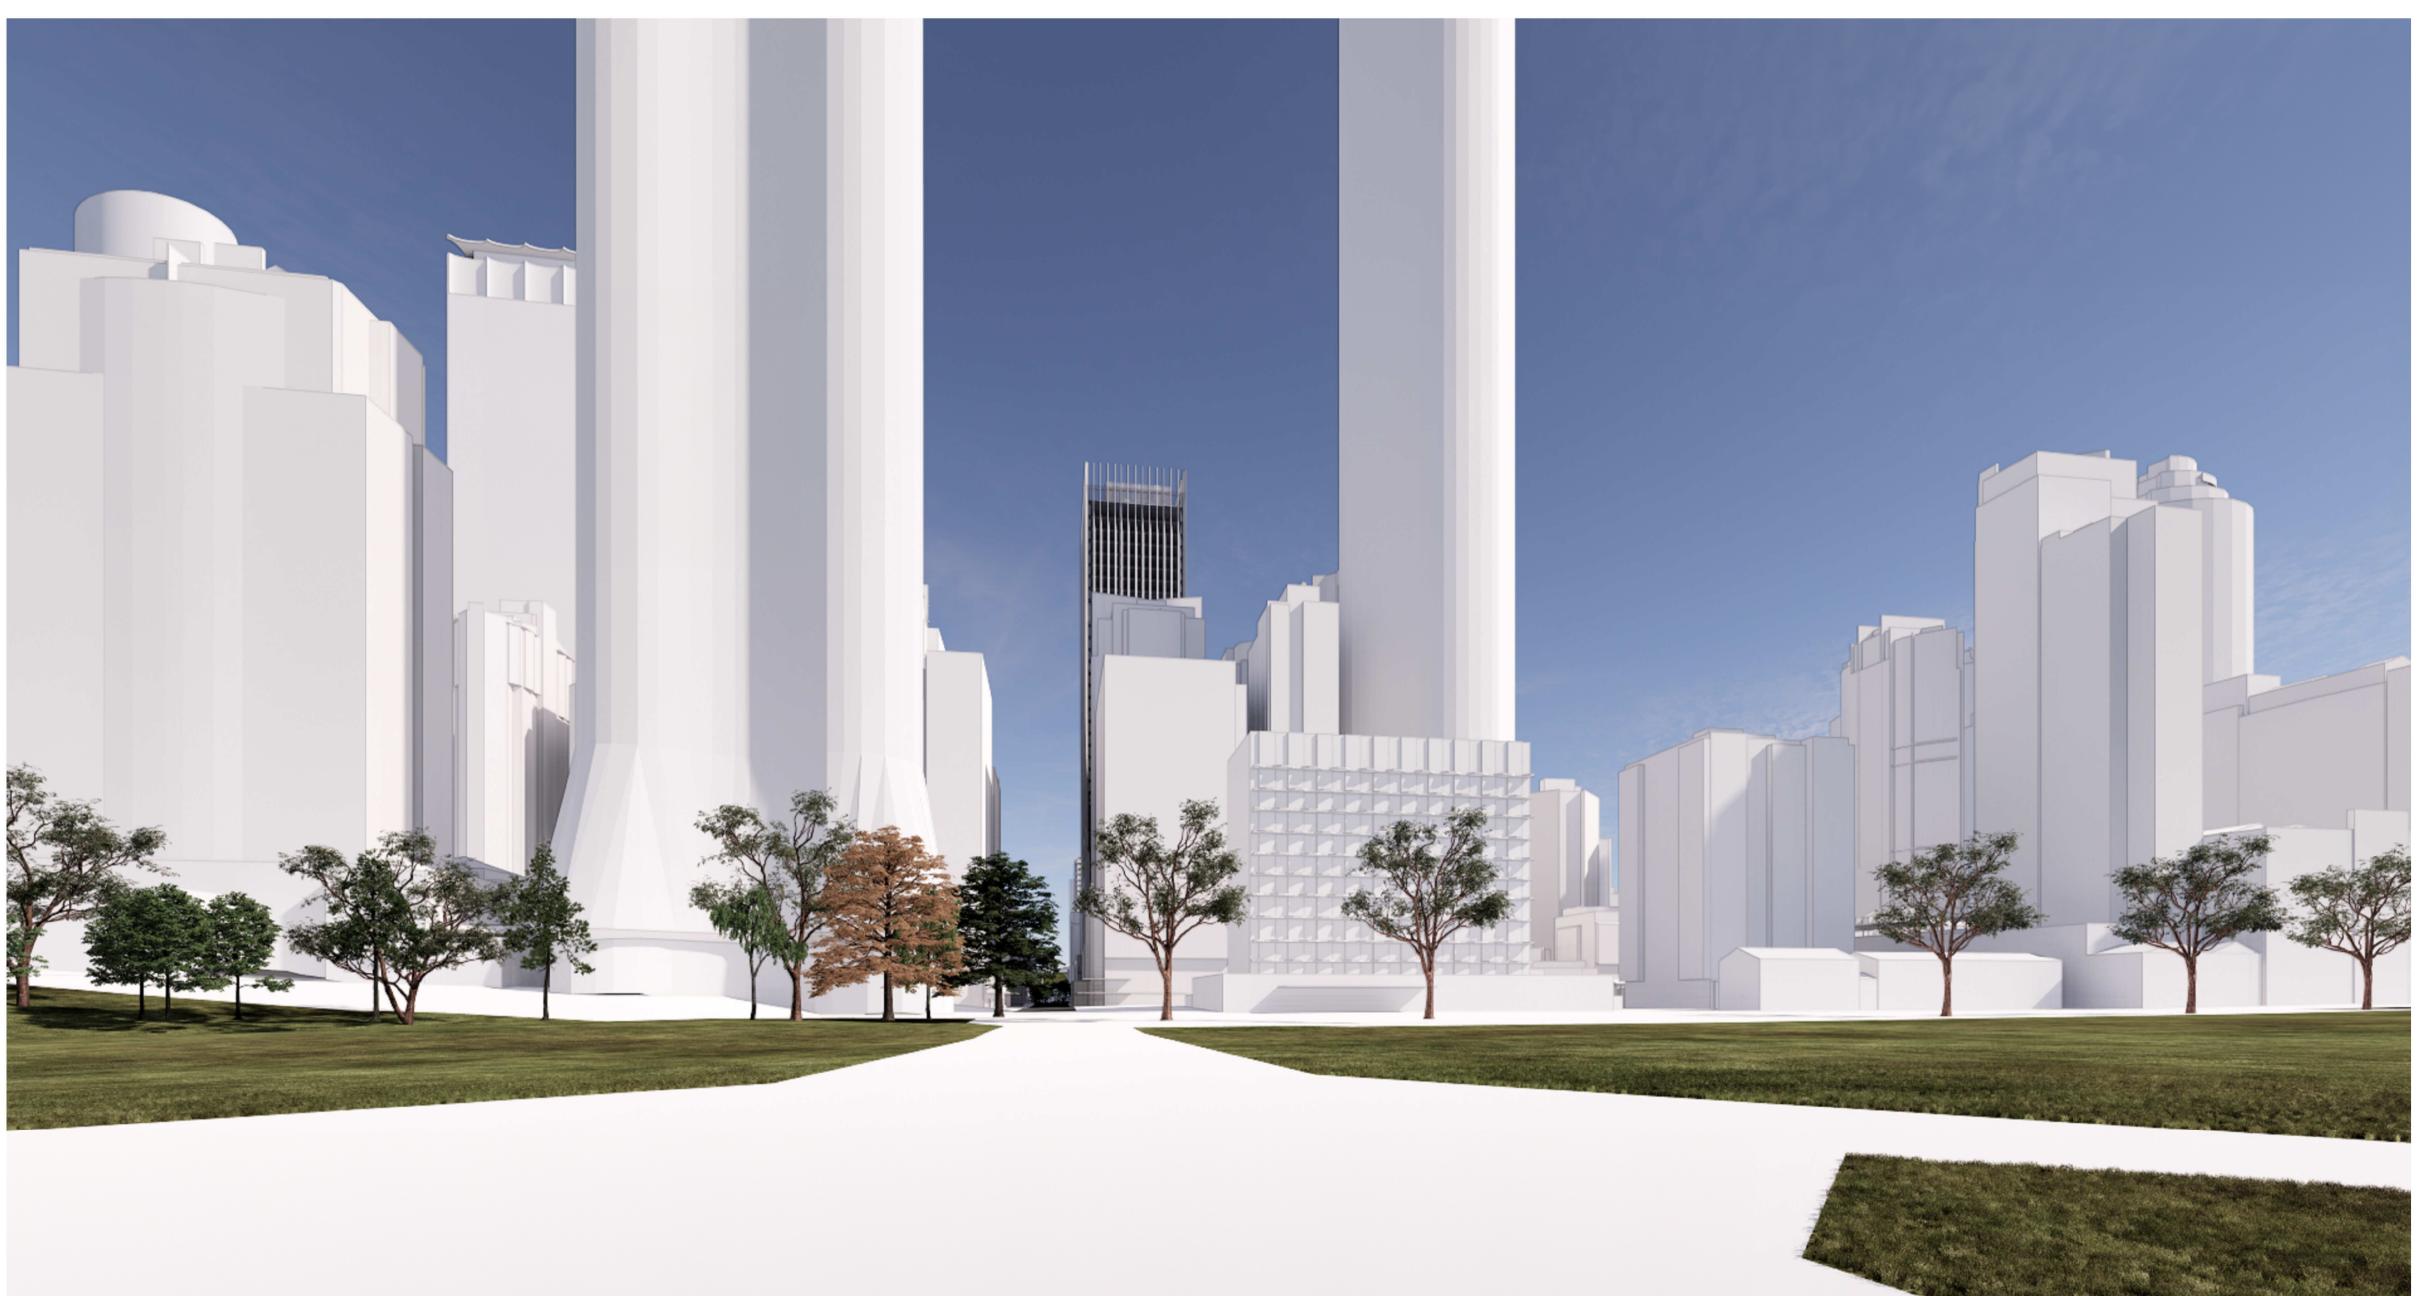

### PERSPECTIVES - TOWER 05

| drawn            | VOLI      | drawing no. short<br>DA3610            |
|------------------|-----------|----------------------------------------|
| checked          | JFLI      | drawing no. long<br>ALB-ARC-DRW-DA3610 |
| sheet issue date | 11/03/22  |                                        |
| scale            | @A1       | issue                                  |
| project no       | 200048.00 | 1                                      |