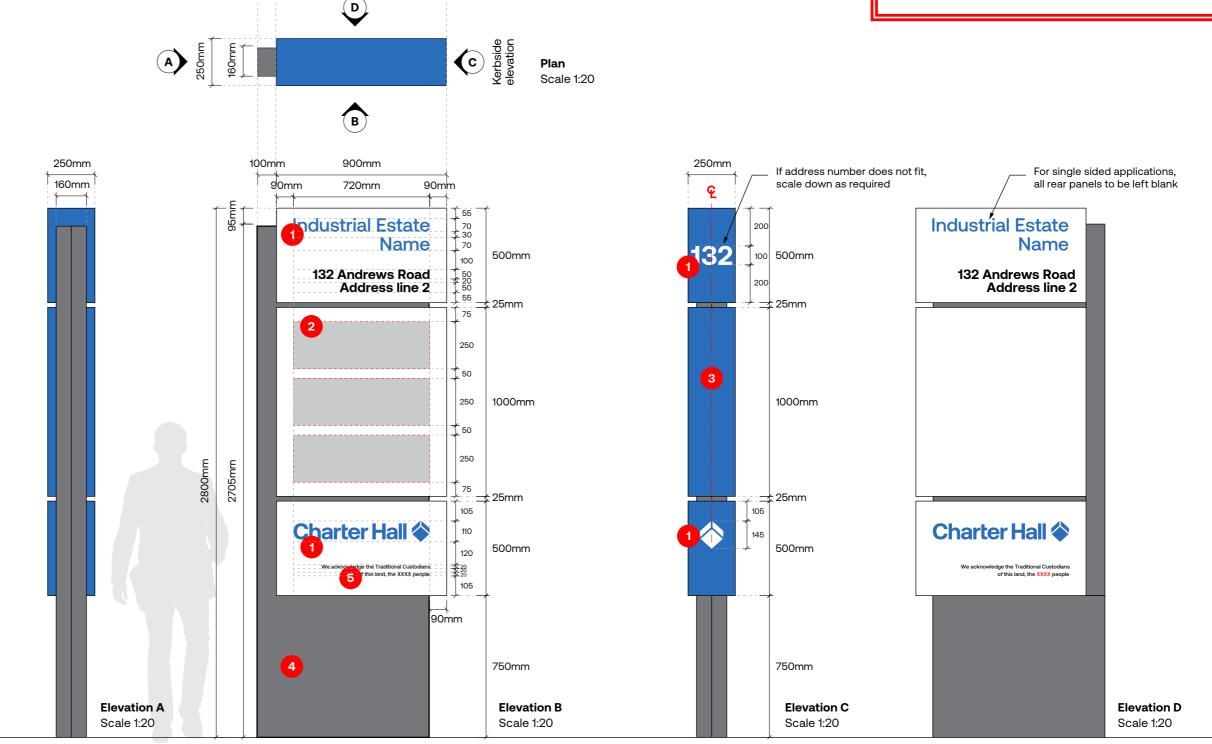

# ID1d

### Site Identification Pylon 6,000mm

1 Text & Charter Hall Logos

Profile cut self adhesive vinyl in indicated colours. Applied directly to panel

#### 2 Tenant Logos

Profile cut digital full colour print on V1 self adhesive vinyl. Applied directly to panel

#### Sign Cladding

4mm THK folded ACM sheet with no visible fixings. Finish in P4 & P1

#### Base Plinth Cladding

4mm THK folded ACM sheet with no visible fixings. Allow removable access panel for fixings. Finish in A3

#### Acknowledgement of Country

Profile cut self adhesive vinyl in indicated colours. Applied directly to panel.

#### (!)

Indigenous Nation to be updated based on location (indicated as XXXX on drawing)

#### (1) Note

Footings and locations to be confirmed on site, with concealed internal structure and fixings as

Scale 1:200

PLANS AND DOCUMENTS referred to in the PDA **DEVELOPMENT APPROVAL** 

Queensland Government