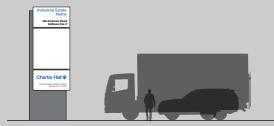

# **DR3**Directional Car Park Entry

1 Text & Charter Hall Logos

Profile cut self adhesive vinyl in indicated colours. (See p5 - Colour & Material Specification). Applied directly to panel

#### 2 Sign Cladding

4mm THK folded ACM sheet with no visible fixings. Finish in **P4 & P1** 

#### 3 Base Plinth Cladding

4mm THK folded ACM sheet with no visible fixings. Allow removable access panel for fixings. Finish in **A3** 

#### Note

Footings and locations to be confirmed on site, with concealed internal structure and fixings as required.

PLANS AND DOCUMENTS referred to in the PDA DEVELOPMENT APPROVAL

AUDAX AT FIDELIS

Queensland
Government