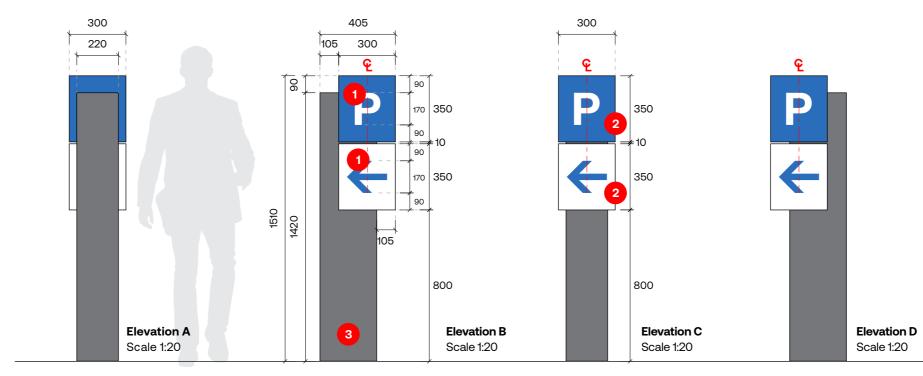

# **DR3**Directional Car Park Entry

1 Text & Charter Hall Logos

Profile cut self adhesive vinyl in indicated colours. (See p5 - Colour & Material Specification). Applied directly to panel

#### 2 Sign Cladding

4mm THK folded ACM sheet with no visible fixings. Finish in **P4 & P1** 

#### 3 Base Plinth Cladding

4mm THK folded ACM sheet with no visible fixings. Allow removable access panel for fixings. Finish in **A3** 

#### Note

Footings and locations to be confirmed on site, with concealed internal structure and fixings as required.

PLANS AND DOCUMENTS referred to in the PDA DEVELOPMENT APPROVAL

AUDAX AT FIDELIS

Queensland
Government