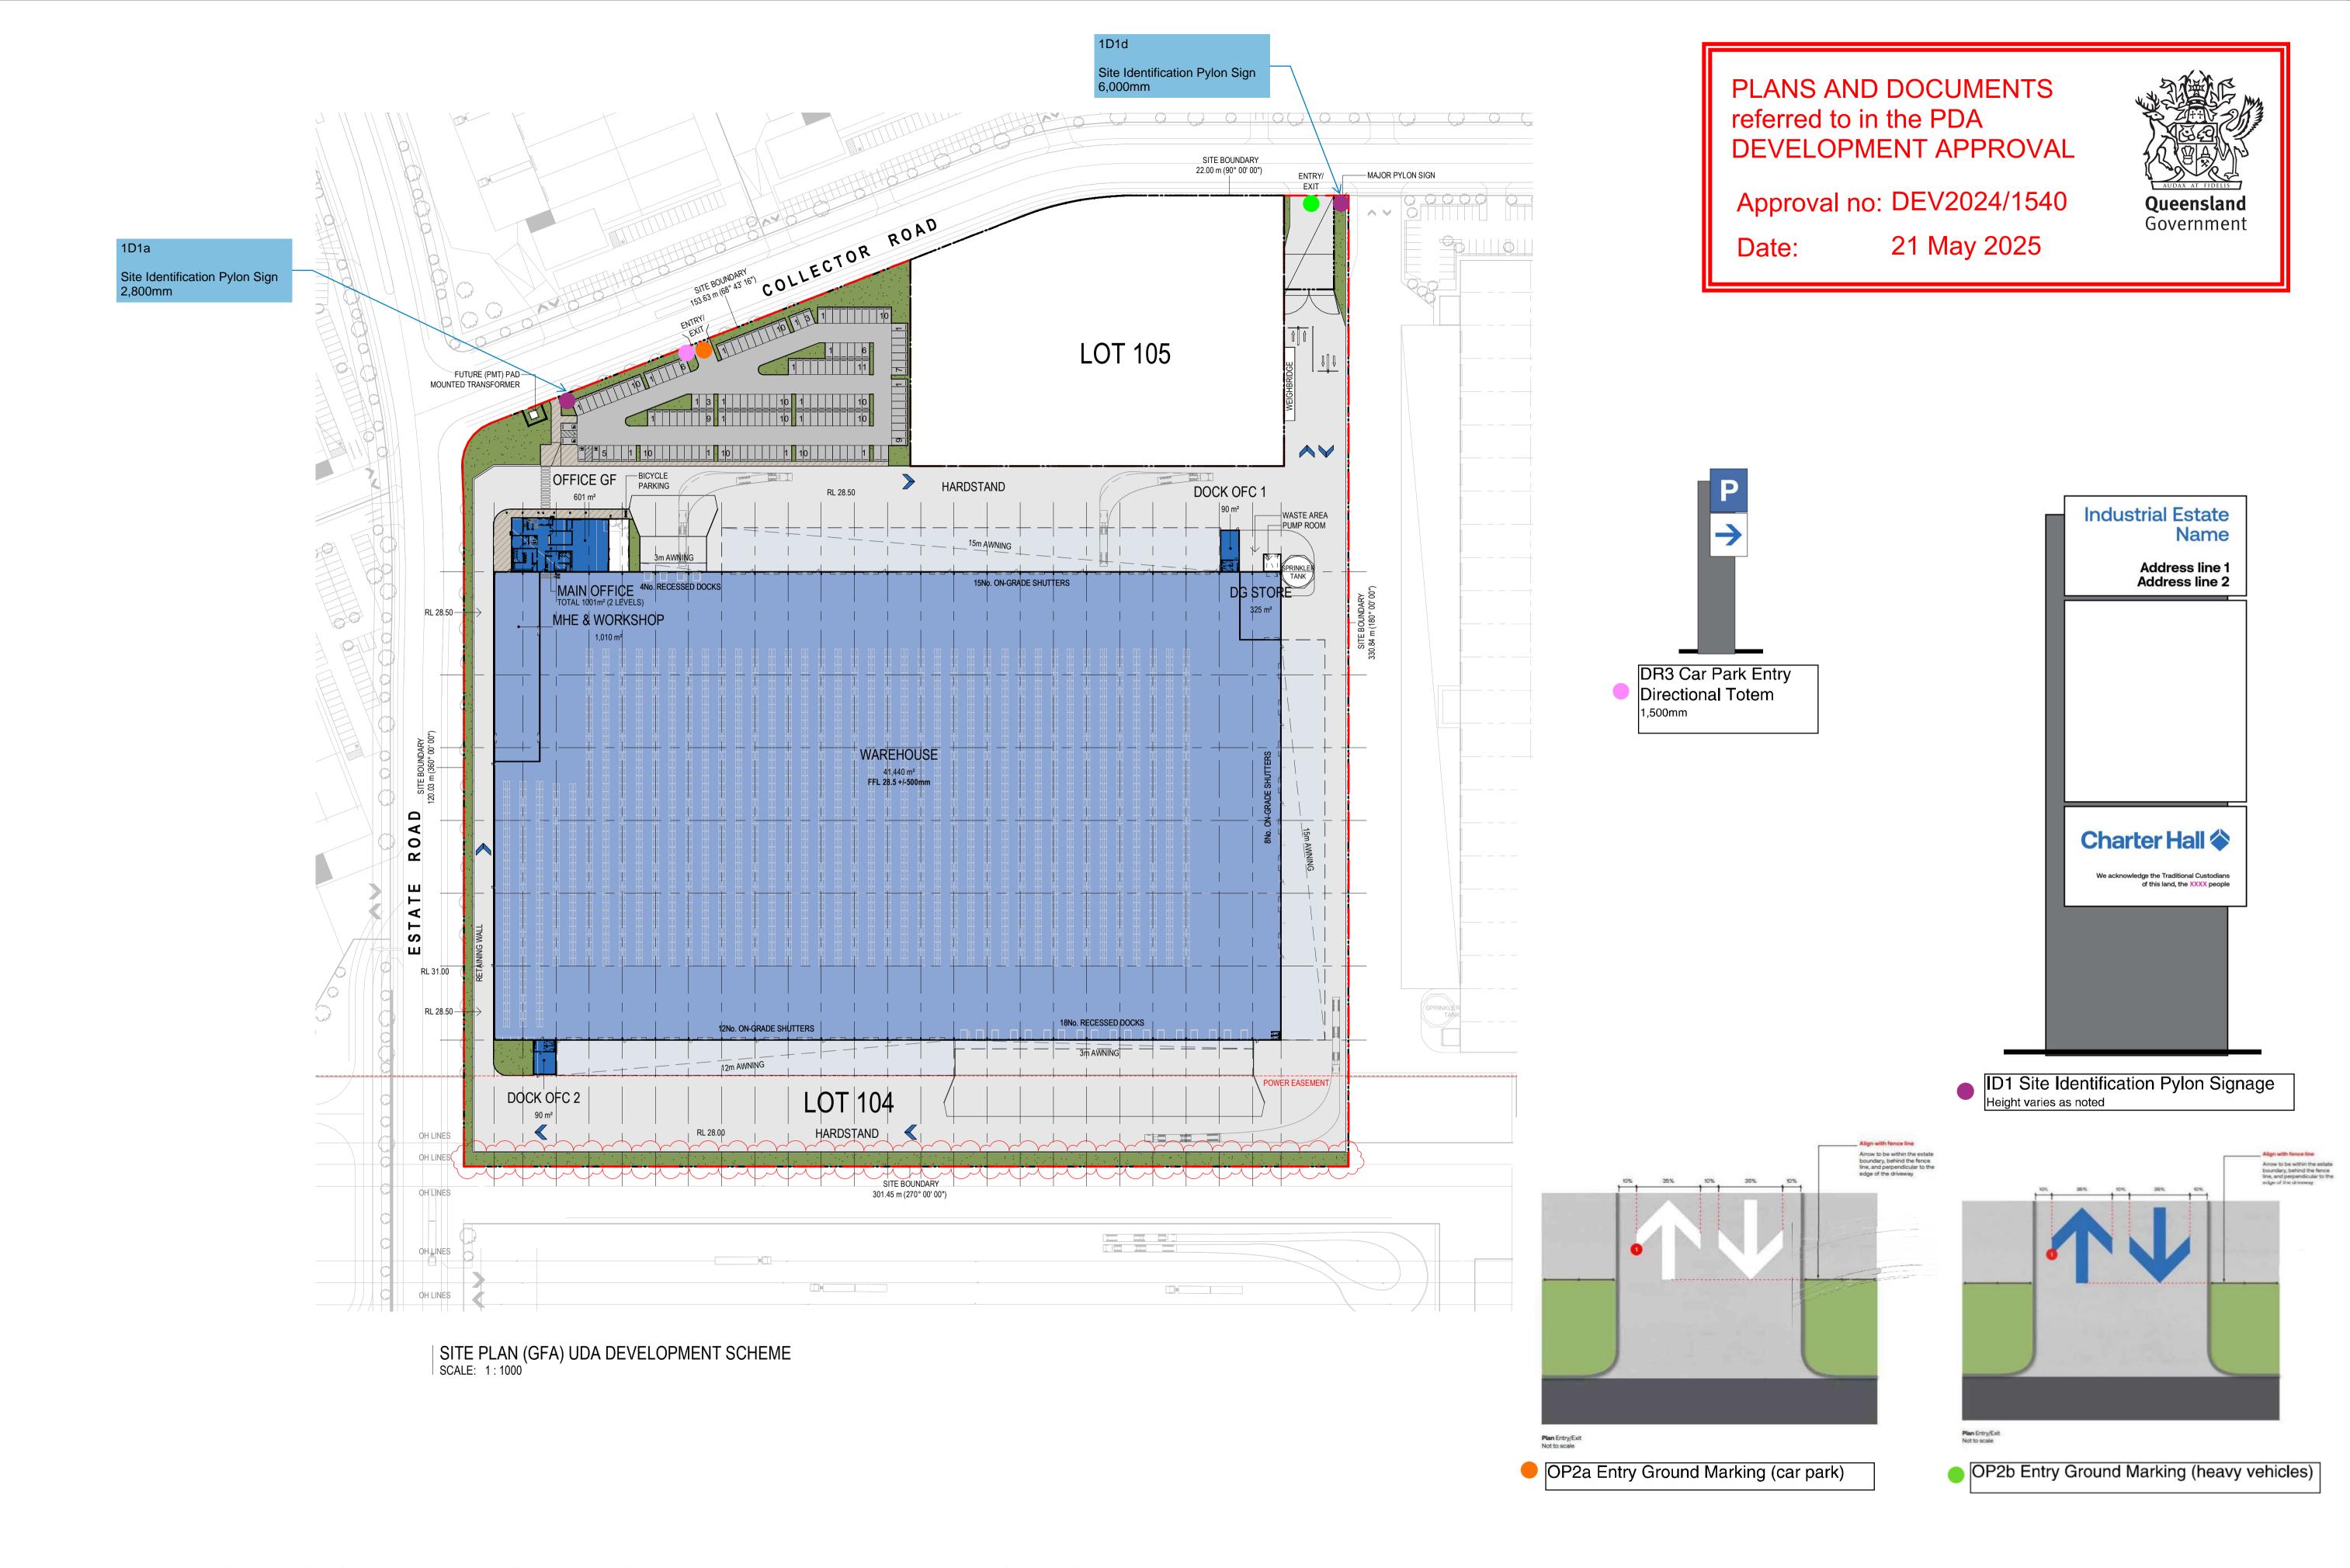

## ID1a Site Identification Pylon 2,800mm

#### 1 Text & Charter Hall Logos

Profile cut self adhesive vinyl in indicated colours. Applied directly to panel

#### 2 Tenant Logos

Profile cut digital full colour print on **V1** self adhesive vinyl. Applied directly to panel

#### 3 Sign Cladding

4mm THK folded ACM sheet with no visible fixings. Finish in **P4 & P1** 

#### 4 Base Plinth Cladding

4mm THK folded ACM sheet with no visible fixings. Allow removable access panel for fixings. Finish in **A3** 

#### 5 Acknowledgement of Country

Profile cut self adhesive vinyl in indicated colours. Applied directly to panel.

#### ! Note

Indigenous Nation to be updated based on location (indicated as XXXX on drawing)

#### ! Note

Footings and locations to be confirmed on site, with concealed internal structure and fixings as required

Scale 1:200

Charter Hall Industrial & Logistics Wayfinding & Signage Guidelines Page 17