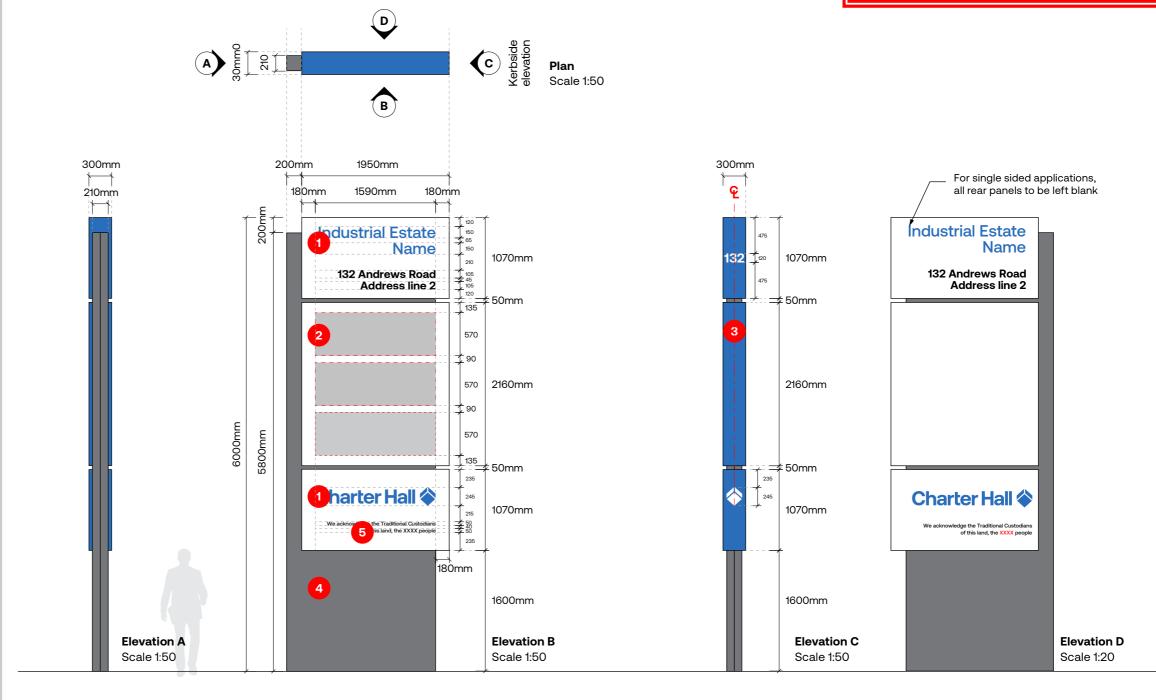

# ID1d

### Site Identification Pylon 6,000mm

1 Text & Charter Hall Logos

Profile cut self adhesive vinyl in indicated colours. Applied directly to panel

#### 2 Tenant Logos

Profile cut digital full colour print on V1 self adhesive vinyl. Applied directly to panel

#### Sign Cladding

4mm THK folded ACM sheet with no visible fixings. Finish in P4 & P1

#### Base Plinth Cladding

4mm THK folded ACM sheet with no visible fixings. Allow removable access panel for fixings. Finish in A3

#### Acknowledgement of Country

Profile cut self adhesive vinyl in indicated colours. Applied directly to panel.

#### (!)

Indigenous Nation to be updated based on location (indicated as XXXX on drawing)

#### (1) Note

Footings and locations to be confirmed on site, with concealed internal structure and fixings as

Scale 1:200

PLANS AND DOCUMENTS referred to in the PDA **DEVELOPMENT APPROVAL** 

Queensland Government