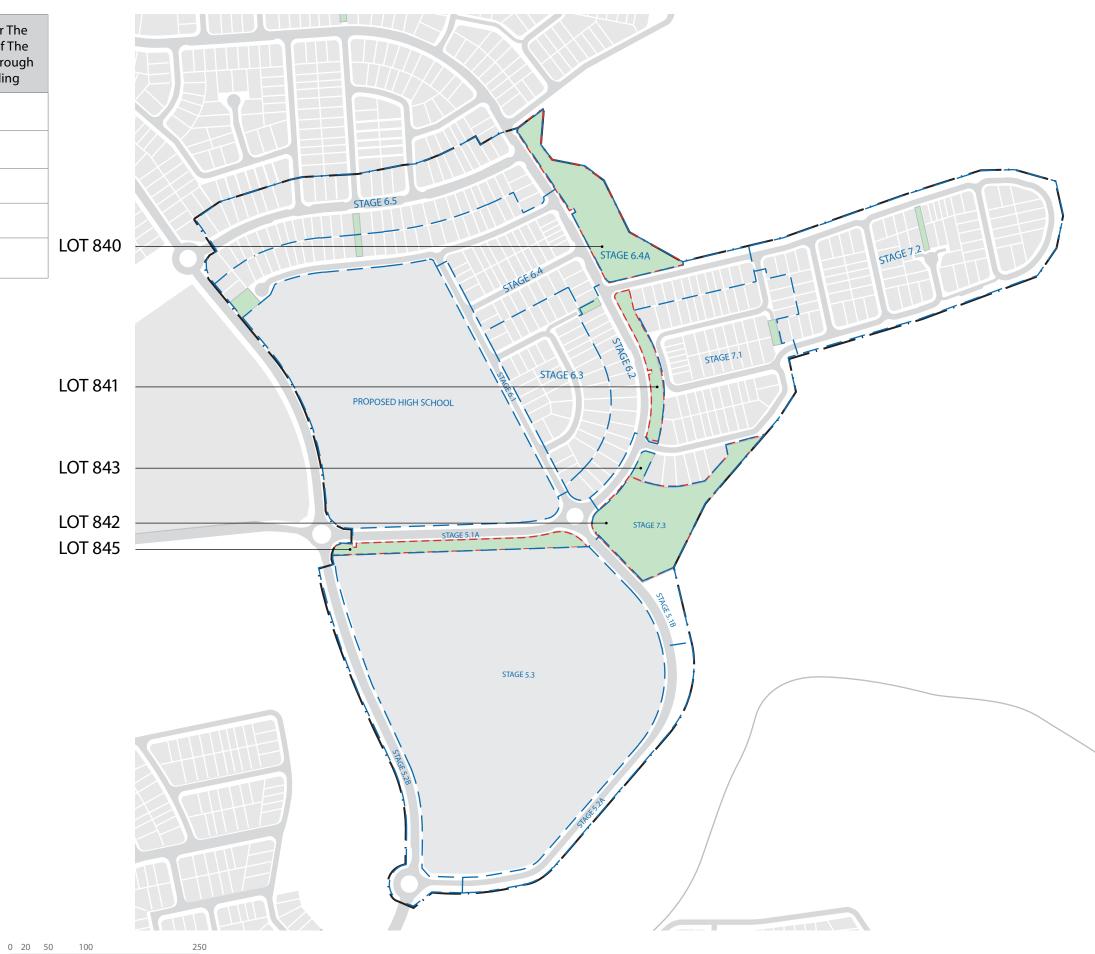

# 1.0 ROL13 - Document 1: Open Space Staging Plan

# 1.1 ROL13 Open Space Staging Plan

| Park Lot        | Stage | Туре                               | Area    | Timing For The<br>Creation of The<br>Park Lot Through<br>Plan Sealing |
|-----------------|-------|------------------------------------|---------|-----------------------------------------------------------------------|
| Park Lot<br>840 | 6.4A  | Neighbourhood<br>Recreational Park | 1.28 ha | б.4                                                                   |
| Park Lot<br>841 | 6.2   | Linear Park                        | 0.32 ha | 7.1                                                                   |
| Park Lot<br>842 | 7.3   | Drainage Reserve                   | 1.56 ha | 7.3                                                                   |
| Park Lot<br>843 | 7.3   | Linear Park                        | 0.06 ha | 7.3                                                                   |
| Park Lot<br>845 | 5.1A  | Linear Park                        | 0.52 ha | 5.1                                                                   |

Legend

---- ROL13 Precinct Boundary

--- ROL13 Lot Boundary

– – – ROL13 Stage Boundary

#### Notes

- Locations, alignments and areas are indicative only and will be refined in subsequent applications.
- Layout beyond ROL13 boundary is indicative only and subject to change