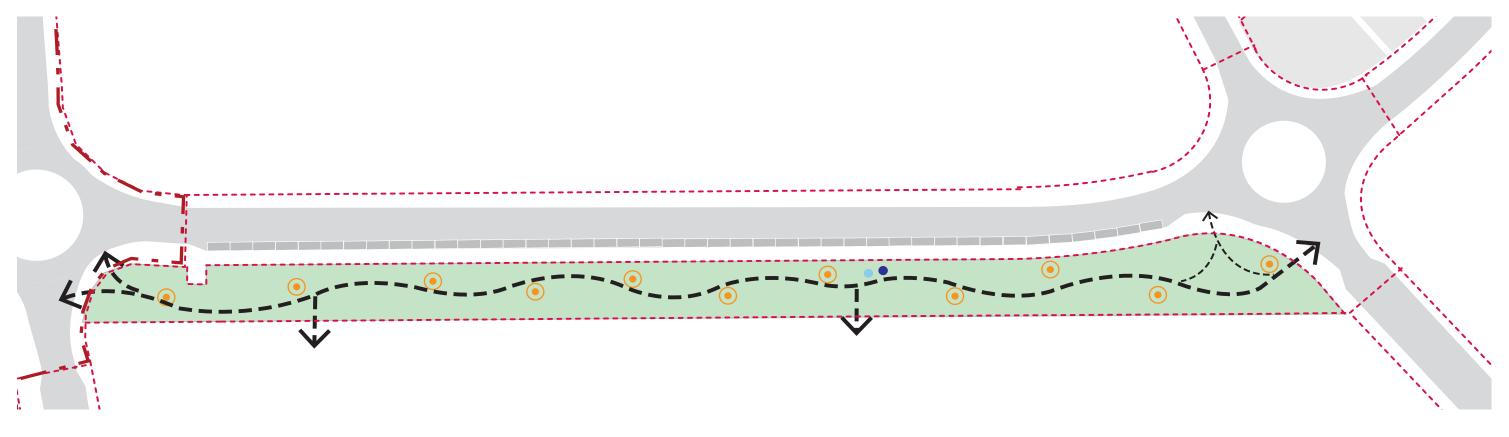

# 5.0 ROL13 - Document 4 : Park Lot 843 Linear Park

# 5.1 Park Framework Plan

| Legend            | Embellishment                                                                        | Neighbourhood Park<br>PDA Guideline 12 | Compliant |
|-------------------|--------------------------------------------------------------------------------------|----------------------------------------|-----------|
|                   | Internal access road(s)                                                              |                                        |           |
|                   | Parking (cars)                                                                       |                                        |           |
|                   | Parking (bicycles)                                                                   |                                        |           |
|                   | Lighting                                                                             | Х                                      | Yes       |
|                   | Toilets                                                                              |                                        |           |
| $\leftrightarrow$ | Paths (pedestrian / cycle)<br>• 2.5m Primary (pedestrian / cycle)                    | Х                                      | Yes       |
|                   | Shade structures                                                                     |                                        |           |
| •                 | Table and seating (uncovered) <ul> <li>Seating</li> <li>Table and seating</li> </ul> | х                                      | Yes       |
|                   | Table and seating (covered) <ul> <li>Seating</li> <li>Table and seating</li> </ul>   |                                        |           |
|                   | Barbecues                                                                            |                                        |           |
|                   | Play areas / facilities                                                              |                                        |           |
|                   | Informal Active Recreational Space                                                   |                                        |           |
|                   | Half-court, rebound wall or similar                                                  |                                        |           |
|                   | Sports fields                                                                        |                                        |           |
|                   | Spectator seating area                                                               |                                        |           |
|                   | Community events space                                                               |                                        |           |
|                   | Water Sensitive Urban Design                                                         |                                        |           |
| •                 | Tap/ Bubbler                                                                         | Х                                      | Yes       |
|                   | Lot Boundary                                                                         |                                        |           |
|                   | Precinct Boundary                                                                    |                                        |           |

#### Notes

- Locations, alignments and areas are indicative only and will be refined in subsequent applications.
- This plan generally shows the minimum embellishments required to comply with Guideline
   12. Further embellishments may be proposed in subsequent applications.
- Fencing / Bollards to be provided as PCR basic facilities requirement.