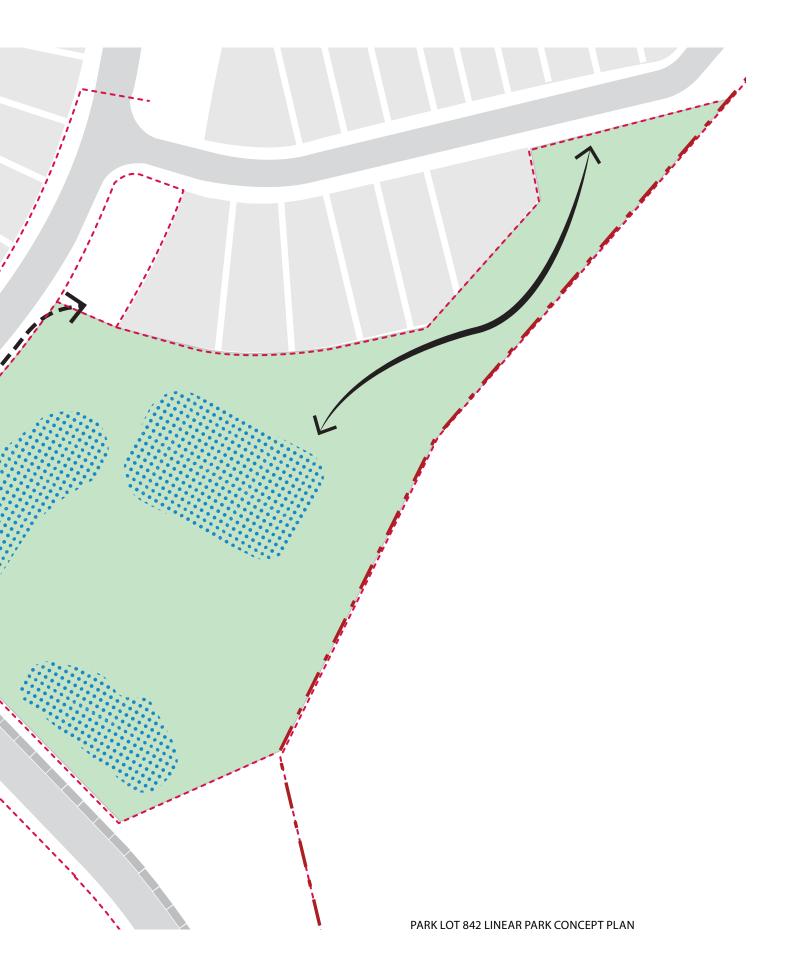

# 5.0 ROL13 - Document 4 : Park Lot 843 Linear Park

# 5.1 Park Framework Plan

| Legend            | Embellishment                                                                        | Neighbourhood Park<br>PDA Guideline 12 | Compliant |
|-------------------|--------------------------------------------------------------------------------------|----------------------------------------|-----------|
|                   | Internal access road(s)                                                              |                                        |           |
|                   | Parking (cars)                                                                       |                                        |           |
|                   | Parking (bicycles)                                                                   |                                        |           |
|                   | Lighting                                                                             | Х                                      | Yes       |
|                   | Toilets                                                                              |                                        |           |
| $\leftrightarrow$ | Paths (pedestrian / cycle)<br>• 2.5m Primary (pedestrian / cycle)                    | Х                                      | Yes       |
|                   | Shade structures                                                                     |                                        |           |
| •                 | Table and seating (uncovered) <ul> <li>Seating</li> <li>Table and seating</li> </ul> | х                                      | Yes       |
|                   | Table and seating (covered) <ul> <li>Seating</li> <li>Table and seating</li> </ul>   |                                        |           |
|                   | Barbecues                                                                            |                                        |           |
|                   | Play areas / facilities                                                              |                                        |           |
|                   | Informal Active Recreational Space                                                   |                                        |           |
|                   | Half-court, rebound wall or similar                                                  |                                        |           |
|                   | Sports fields                                                                        |                                        |           |
|                   | Spectator seating area                                                               |                                        |           |
|                   | Community events space                                                               |                                        |           |
|                   | Water Sensitive Urban Design                                                         |                                        |           |
| •                 | Tap/ Bubbler                                                                         | Х                                      | Yes       |
|                   | Lot Boundary                                                                         |                                        |           |
|                   | Precinct Boundary                                                                    |                                        |           |

#### Notes

- Locations, alignments and areas are indicative only and will be refined in subsequent applications.
- This plan generally shows the minimum embellishments required to comply with Guideline
   12. Further embellishments may be proposed in subsequent applications.
- Fencing / Bollards to be provided as PCR basic facilities requirement.