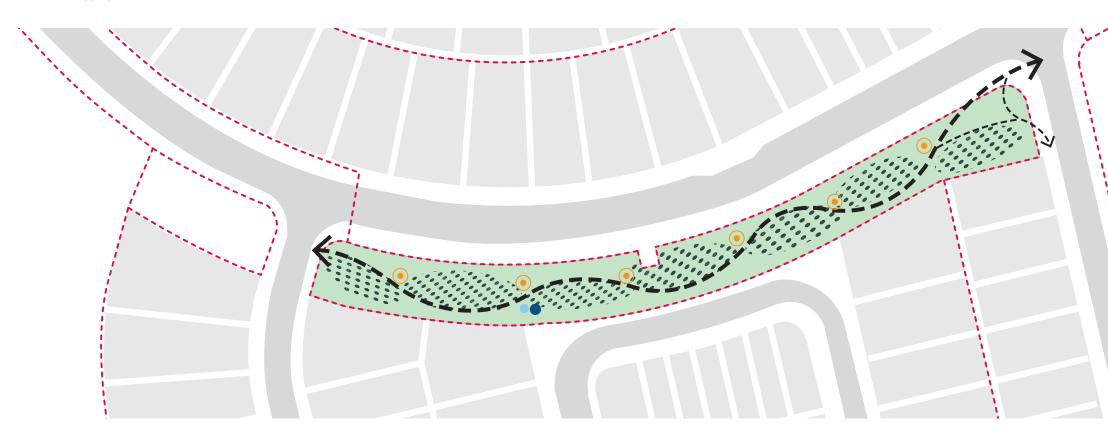

# 3.0 ROL13 - Document 3: Park Lot 841 Linear Park

# 3.1 Park Framework Plan

| Legend                                                                            | Embellishment                                                     | Linear Park<br>PDA Guideline<br>12 | Park Lot 801<br>Compliant | Legend | Embellishment                                       | Linear Park<br>PDA Guideline<br>12 | Park Lot 801<br>Compliant |
|-----------------------------------------------------------------------------------|-------------------------------------------------------------------|------------------------------------|---------------------------|--------|-----------------------------------------------------|------------------------------------|---------------------------|
|                                                                                   | Internal access road(s)                                           |                                    |                           |        | Table and seating (covered)                         |                                    |                           |
|                                                                                   | Parking (cars)                                                    |                                    |                           |        | <ul><li>Seating</li><li>Table and seating</li></ul> |                                    |                           |
|                                                                                   | Parking (bicycles)                                                |                                    |                           |        | Barbecues                                           |                                    |                           |
| $\overline{ullet}$                                                                | Lighting                                                          | Х                                  | Yes                       |        | Play areas / facilities                             |                                    |                           |
|                                                                                   | Toilets                                                           |                                    |                           | ••*    | Informal Active Recreational Space                  | Х                                  | Yes                       |
| $\begin{array}{c} \leftarrow \rightarrow \\ \leftarrow - \rightarrow \end{array}$ | Paths (pedestrian / cycle)<br>• 2.5m Primary (pedestrian / cycle) | Х                                  | Yes                       |        | Half-court, rebound wall or similar                 |                                    |                           |
| $\leftarrow - \rightarrow$                                                        | 1.5m Secondary (pedestrian)                                       |                                    |                           |        | Sports fields                                       |                                    |                           |
|                                                                                   | Shade structures                                                  |                                    |                           |        | Spectator seating area                              |                                    |                           |
| •                                                                                 | Table and seating (uncovered) <ul> <li>Seating</li> </ul>         | х                                  | Yes                       |        | Courts                                              |                                    |                           |
|                                                                                   | Table and seating                                                 | ~                                  |                           |        | Community events space                              |                                    |                           |
|                                                                                   |                                                                   |                                    |                           |        | Tap/ Bubbler                                        | Х                                  | Yes                       |

#### Notes

PARK LOT 841 LINEAR PARK CONCEPT PLAN

---- Lot Boundary Precinct Boundary