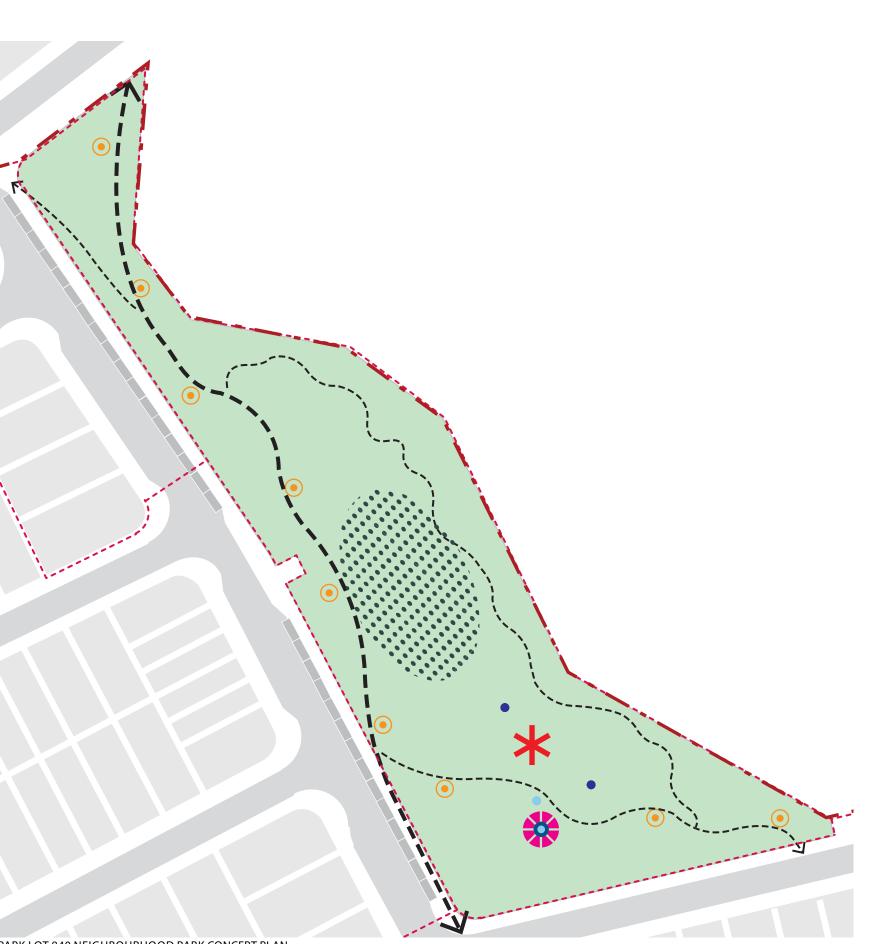

# 2.0 ROL13 - Document 2: Park Lot 840 Neighbourhood Park

# 2.1 Park Framework Plan

| Legend           | Embellishment                                                                                                                      | Neighbourhood Park<br>PDA Guideline 12 | Compliant |
|------------------|------------------------------------------------------------------------------------------------------------------------------------|----------------------------------------|-----------|
|                  | Internal access road(s)                                                                                                            |                                        |           |
|                  | Parking (cars)                                                                                                                     |                                        |           |
|                  | Parking (bicycles)                                                                                                                 |                                        |           |
| •                | Lighting                                                                                                                           | Х                                      | Yes       |
|                  | Toilets                                                                                                                            |                                        |           |
| <b>←→</b><br>←-→ | <ul> <li>Paths (pedestrian / cycle)</li> <li>2.5m Primary<br/>(pedestrian / cycle)</li> <li>1.5m Secondary (pedestrian)</li> </ul> | Х                                      | Yes       |
|                  | Shade structures                                                                                                                   | Х                                      | Yes       |
| •                | <ul><li>Table and seating (uncovered)</li><li>Seating</li><li>Table and seating</li></ul>                                          | Х                                      | Yes       |
| •                | <ul><li>Table and seating (covered)</li><li>Seating</li><li>Table and seating</li></ul>                                            | Х                                      | Yes       |
|                  | Barbecues                                                                                                                          |                                        |           |
| *                | Play areas / facilities                                                                                                            | Х                                      | Yes       |
| ••*              | Informal Active Recreational Space                                                                                                 | Х                                      | Yes       |
|                  | Half-court, rebound wall or similar                                                                                                |                                        |           |
|                  | Sports fields                                                                                                                      |                                        |           |
|                  | Spectator seating area                                                                                                             |                                        |           |
|                  | Courts                                                                                                                             |                                        |           |
|                  | Community events space                                                                                                             |                                        |           |
|                  | Tap/ Bubbler                                                                                                                       | Х                                      | Yes       |

#### Notes

• Locations, alignments and areas are indicative only and will be refined in subsequent applications.

• This plan generally shows the minimum embellishments required to comply with Guideline 12. Further embellishments may be proposed in subsequent applications.

PARK LOT 840 NEIGHBOURHOOD PARK CONCEPT PLAN