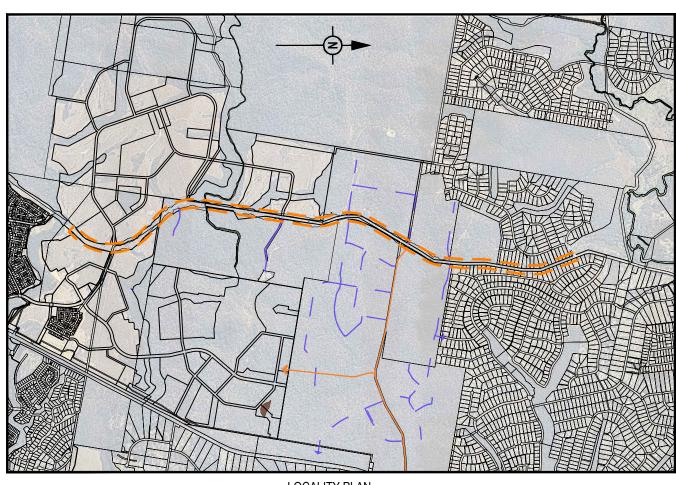

LOCALITY PLAN SCALE 1:20,000 (A1)

| PROJECT INFORMATION SUMMARY:        |
|-------------------------------------|
| No. OF LOTS = 0                     |
| AREA OF SITE = 18.16ha              |
| RP DESCRIPTION                      |
| LOT 911 ON SP 321079                |
| LOT 2 ON RP 25922                   |
| LOT 1 ON RP 35155                   |
| LOT 10 SL6002                       |
| LOT 2 SP 250186                     |
| LOT 1 SP 250186                     |
| LOT 8 SP 312737                     |
| LOT 1 SP 318791                     |
| LOT 50 SP 293963                    |
| LOT 58 S 312118                     |
| LOT 3 SP 270926                     |
| DATUM LEVEL AND LOCATION            |
| P.S.M. 107142                       |
| RL 39.078 AHD                       |
| LOCAL AUTHORITY: LOGAN CITY COUNCIL |
| EDQ REFERENCE NUMBER: DEV2012/403   |