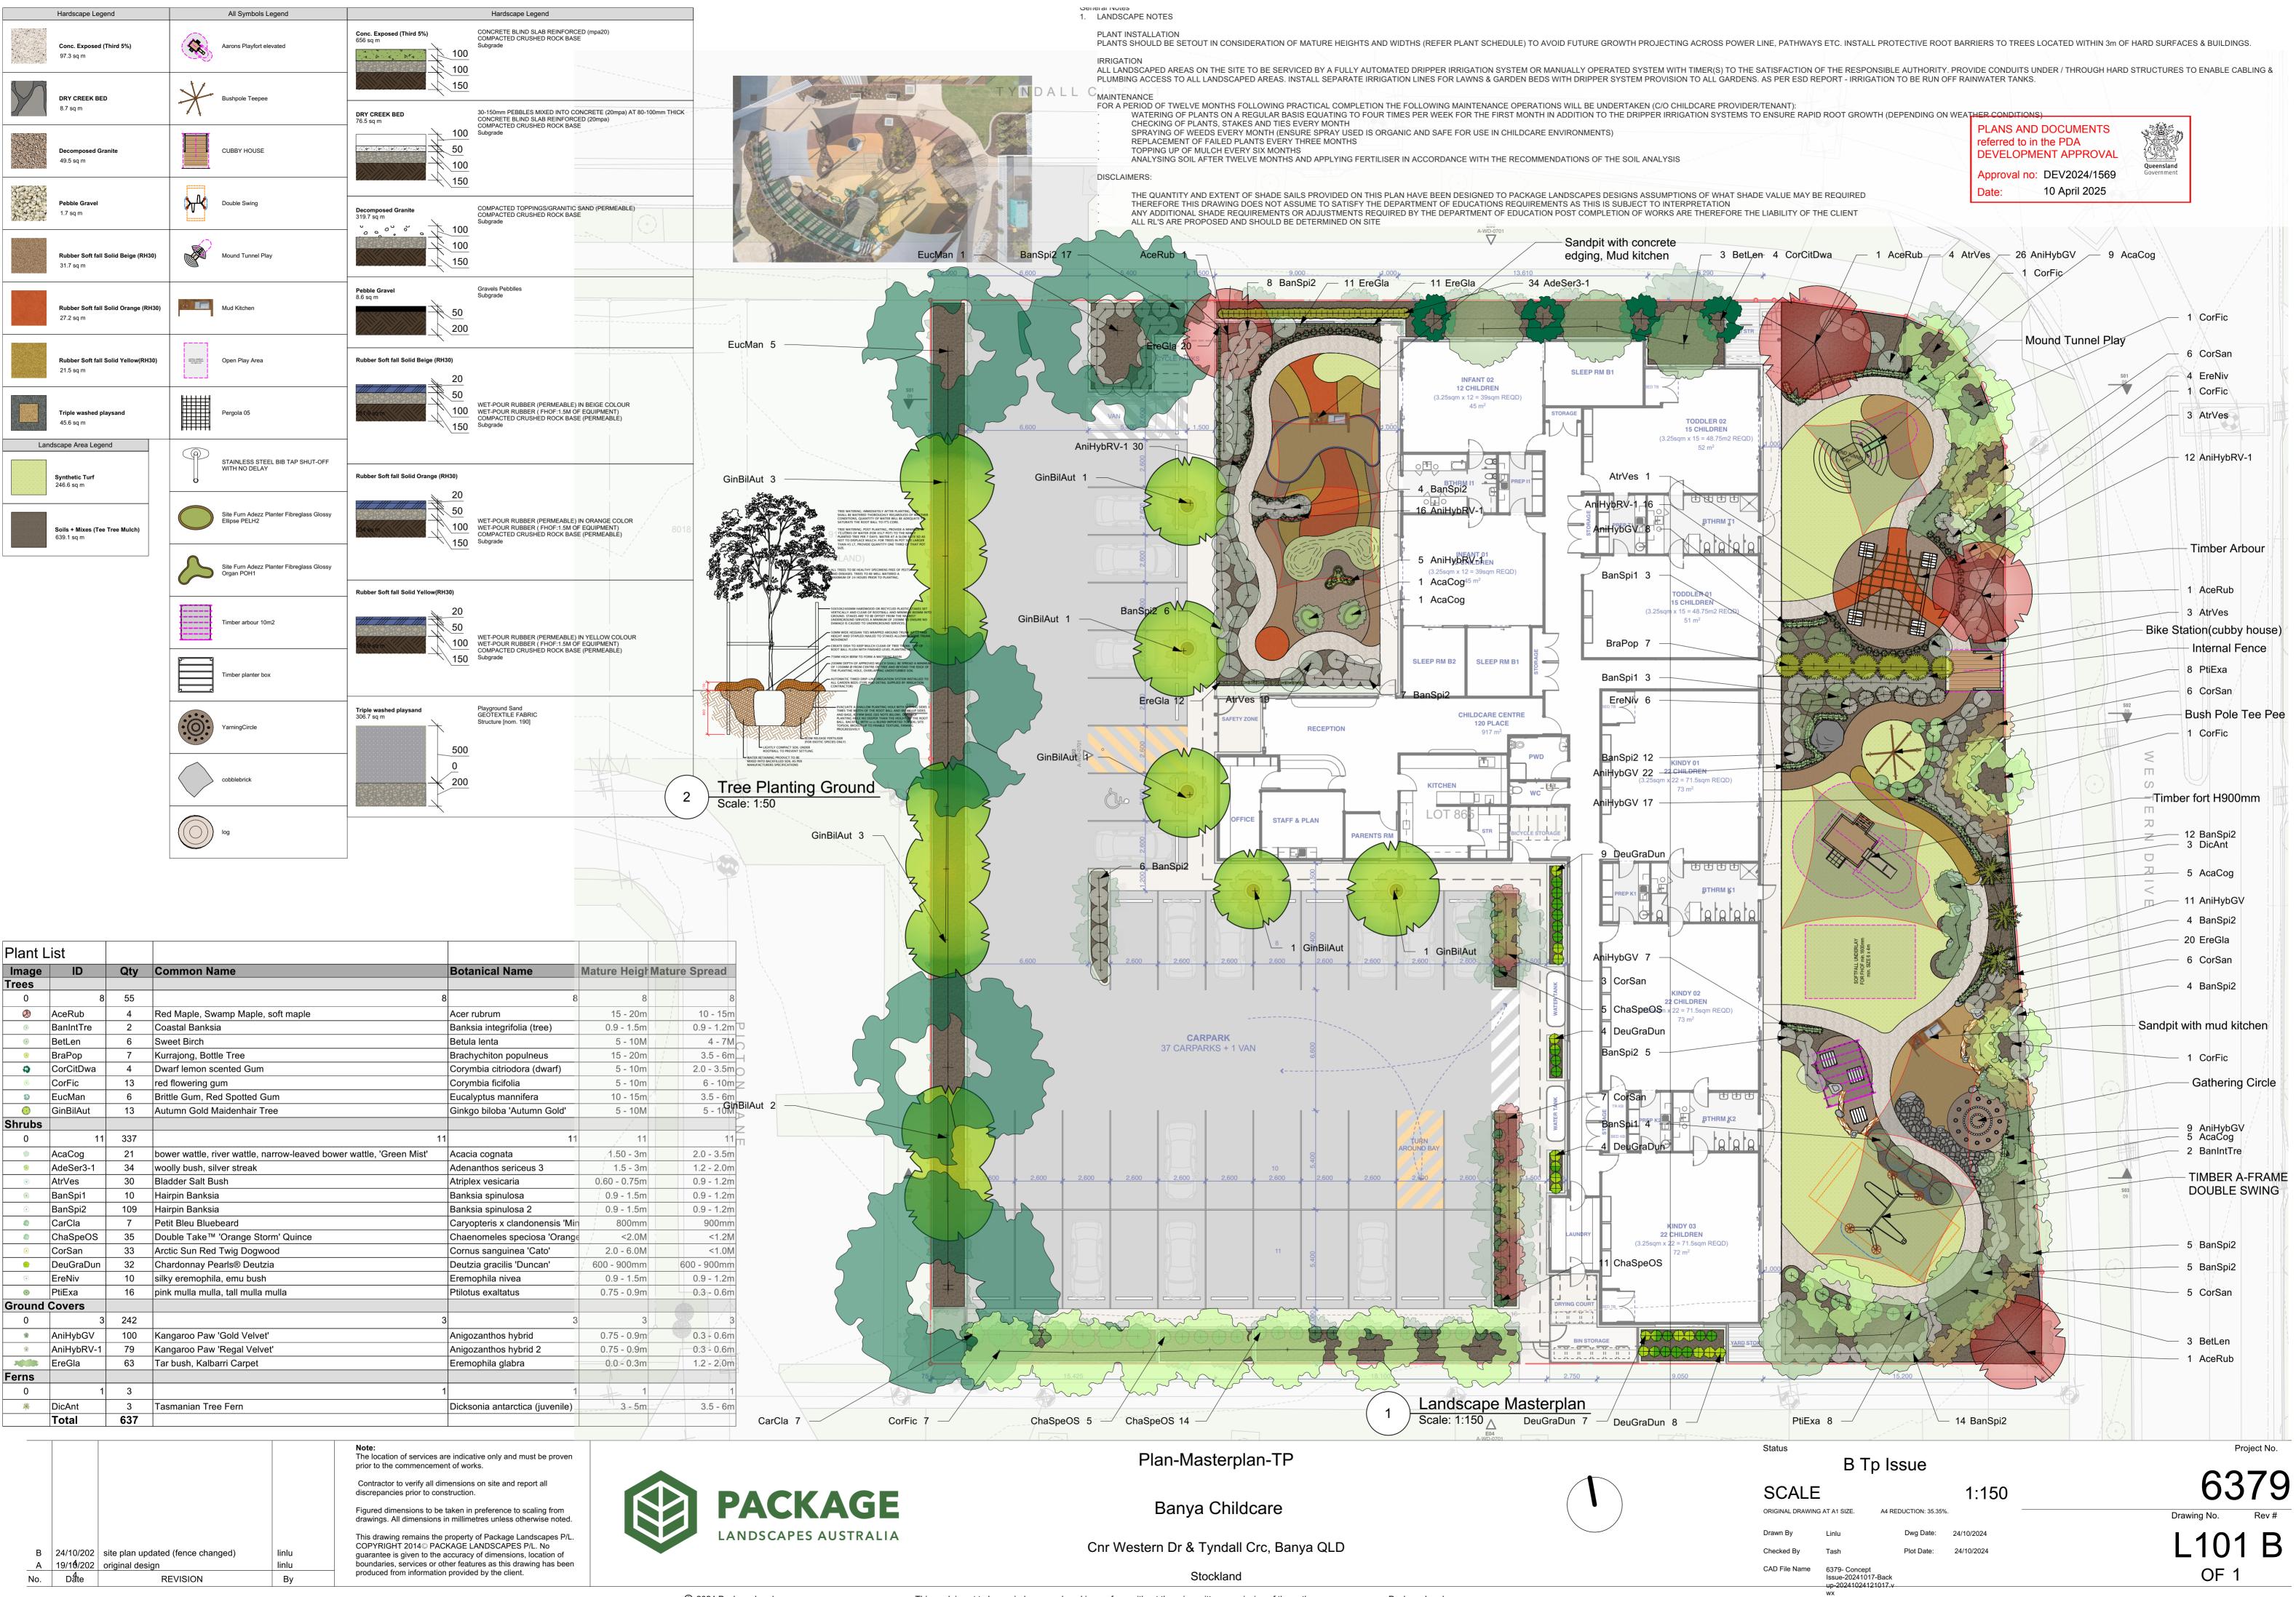

| Plant L                 | ist        |     |                                                                      |                                 |               |        |            |
|-------------------------|------------|-----|----------------------------------------------------------------------|---------------------------------|---------------|--------|------------|
| Image                   | ID         | Qty | Common Name                                                          | Botanical Name                  | Mature Heigh  | Mature | Spread     |
| Trees                   |            |     |                                                                      |                                 |               | Î      |            |
| 0                       | 8          | 55  |                                                                      | 8 8                             | 8             |        | 8          |
| B                       | AceRub     | 4   | Red Maple, Swamp Maple, soft maple                                   | Acer rubrum                     | 15 - 20m      |        | 10 - 15m   |
| ٠                       | BanIntTre  | 2   | Coastal Banksia                                                      | Banksia integrifolia (tree)     | 0.9 - 1.5m    |        | 0.9 - 1.2m |
| •                       | BetLen     | 6   | Sweet Birch                                                          | Betula lenta                    | 5 - 10M       | l l    | 4 - 7N     |
|                         | BraPop     | 7   | Kurrajong, Bottle Tree                                               | Brachychiton populneus          | 15 - 20m      | i i    | 3.5 - 6m   |
| 9                       | CorCitDwa  | 4   | Dwarf lemon scented Gum                                              | Corymbia citriodora (dwarf)     | 5 - 10m       |        | 2.0 - 3.5m |
| 6                       | CorFic     | 13  | red flowering gum                                                    | Corymbia ficifolia              | 5 - 10m       |        | 6 - 10m    |
| 9                       | EucMan     | 6   | Brittle Gum, Red Spotted Gum                                         | Eucalyptus mannifera            | 10 - 15m      |        | 3.5 - 6m   |
| $\overline{\mathbf{O}}$ | GinBilAut  | 13  | Autumn Gold Maidenhair Tree                                          | Ginkgo biloba 'Autumn Gold'     | 5 - 10M       |        | 5 - 10N    |
| Shrubs                  |            |     |                                                                      |                                 | 1             |        |            |
| 0                       | 11         | 337 | 1                                                                    | 1 11                            | / 11          |        | 11         |
| ٠                       | AcaCog     | 21  | bower wattle, river wattle, narrow-leaved bower wattle, 'Green Mist' | Acacia cognata                  | (1.50 - 3m    |        | 2.0 - 3.5m |
|                         | AdeSer3-1  | 34  | woolly bush, silver streak                                           | Adenanthos sericeus 3           | 1.5 - 3m      |        | 1.2 - 2.0n |
| •                       | AtrVes     | 30  | Bladder Salt Bush                                                    | Atriplex vesicaria              | 0.60 - 0.75m  |        | 0.9 - 1.2m |
| •                       | BanSpi1    | 10  | Hairpin Banksia                                                      | Banksia spinulosa               | 0.9 - 1.5m    |        | 0.9 - 1.2m |
| •                       | BanSpi2    | 109 | Hairpin Banksia                                                      | Banksia spinulosa 2             | 0.9 - 1.5m    |        | 0.9 - 1.2m |
| ٠                       | CarCla     | 7   | Petit Bleu Bluebeard                                                 | Caryopteris x clandonensis 'Mir | 800mm         |        | 900mm      |
|                         | ChaSpeOS   | 35  | Double Take™ 'Orange Storm' Quince                                   | Chaenomeles speciosa 'Orang     | <2.0M         |        | <1.21      |
|                         | CorSan     | 33  | Arctic Sun Red Twig Dogwood                                          | Cornus sanguinea 'Cato'         | 2.0 - 6.0M    |        | <1.0N      |
|                         | DeuGraDun  | 32  | Chardonnay Pearls® Deutzia                                           | Deutzia gracilis 'Duncan'       | / 600 - 900mm | 6      | 00 - 900mm |
| ۲                       | EreNiv     | 10  | silky eremophila, emu bush                                           | Eremophila nivea                | 0.9 - 1.5m    |        | 0.9 - 1.2m |
| ۲                       | PtiExa     | 16  | pink mulla mulla, tall mulla mulla                                   | Ptilotus exaltatus              | 0.75 - 0.9m   |        | 0.3 - 0.6m |
| Ground                  | Covers     |     |                                                                      |                                 |               | A      |            |
| 0                       | 3          | 242 |                                                                      | 3 3                             | 3             |        |            |
| *                       | AniHybGV   | 100 | Kangaroo Paw 'Gold Velvet'                                           | Anigozanthos hybrid             | 0.75 - 0.9m   |        | 0.3 - 0.6m |
| *                       | AniHybRV-1 | 79  | Kangaroo Paw 'Regal Velvet'                                          | Anigozanthos hybrid 2           | 0.75 - 0.9m   | 1      | 0.3 - 0.6m |
| -                       | EreGla     | 63  | Tar bush, Kalbarri Carpet                                            | Eremophila glabra               | 0.0-0.3m      |        | 1.2 - 2.0n |
| erns                    |            |     | ·                                                                    |                                 |               |        |            |
| 0                       | 1          | 3   |                                                                      | 1 1                             | 1             |        |            |
| *                       | DicAnt     | 3   | Tasmanian Tree Fern                                                  | Dicksonia antarctica (juvenile) | 3 - 5m        |        | 3.5 - 6n   |
|                         | Total      | 637 |                                                                      |                                 |               | /      |            |