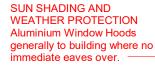

## **External Features Detail** Blowups - West

SUN SHADING AND WEATHER PROTECTION **Aluminium Window Hoods** generally to building where no immediate eaves over.

IN RENDER COLOUR

**BRICK WALLS** Feature Face brick with feature soldier course banding where shown