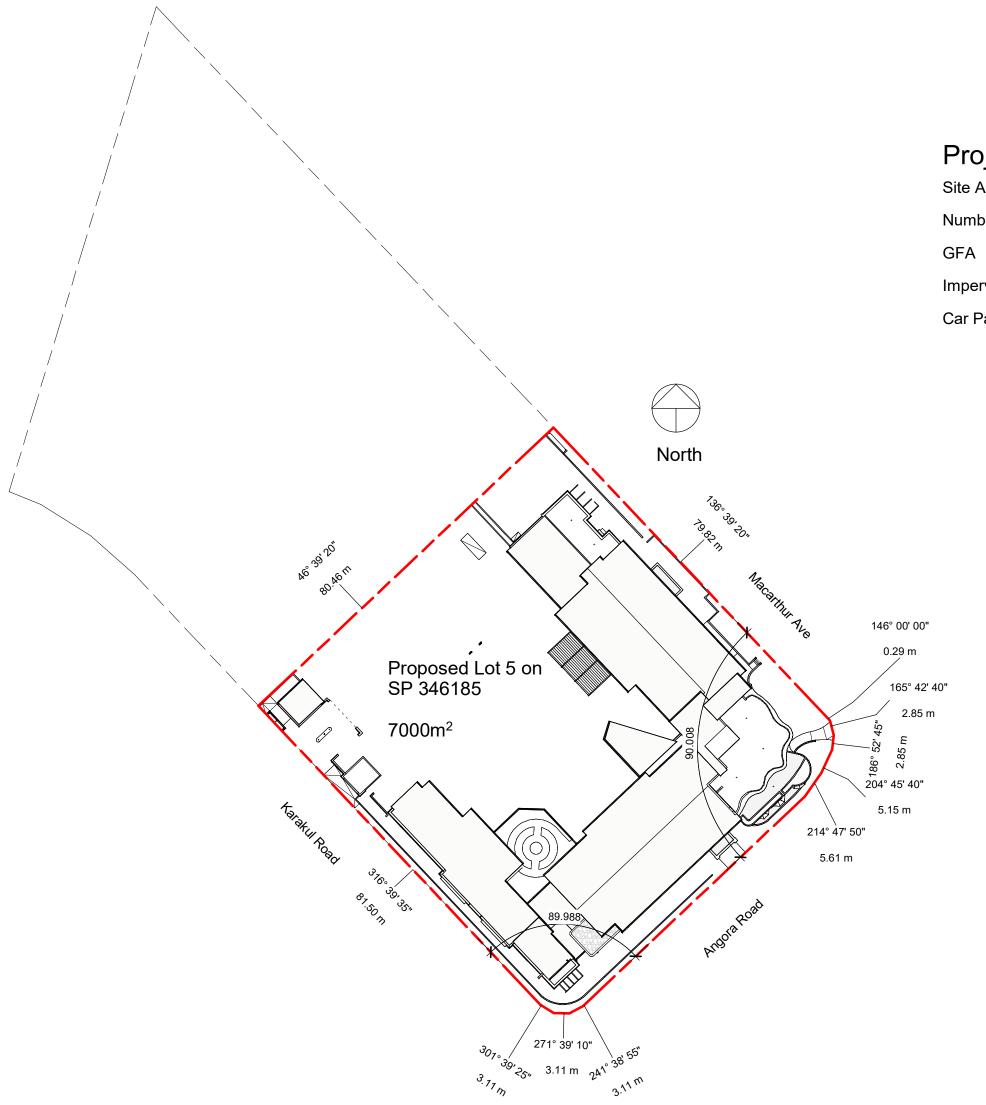

## Project Data

Site Area 7000 m<sup>2</sup>

Number of Residents 153

9193 m<sup>2</sup>

4983 m<sup>2</sup> Impervious Area

Car Parks 44

> PLANS AND DOCUMENTS referred to in the PDA
> DEVELOPMENT APPROVAL

Approval no: DEV2024/1529/2 07 March 2025

Drawing Title Site Plan

2391-DA-1.2 Scale 1 : 750 @ A3 orig.

North

**Shared Zone** signage/delineation to be provided

PLANS AND DOCUMENTS referred to in the PDA **DEVELOPMENT APPROVAL** 

07 March 2025

Inside corners of indented parking bays to have a min. 300mm radius required to allow effective street sweeping/cleaning.