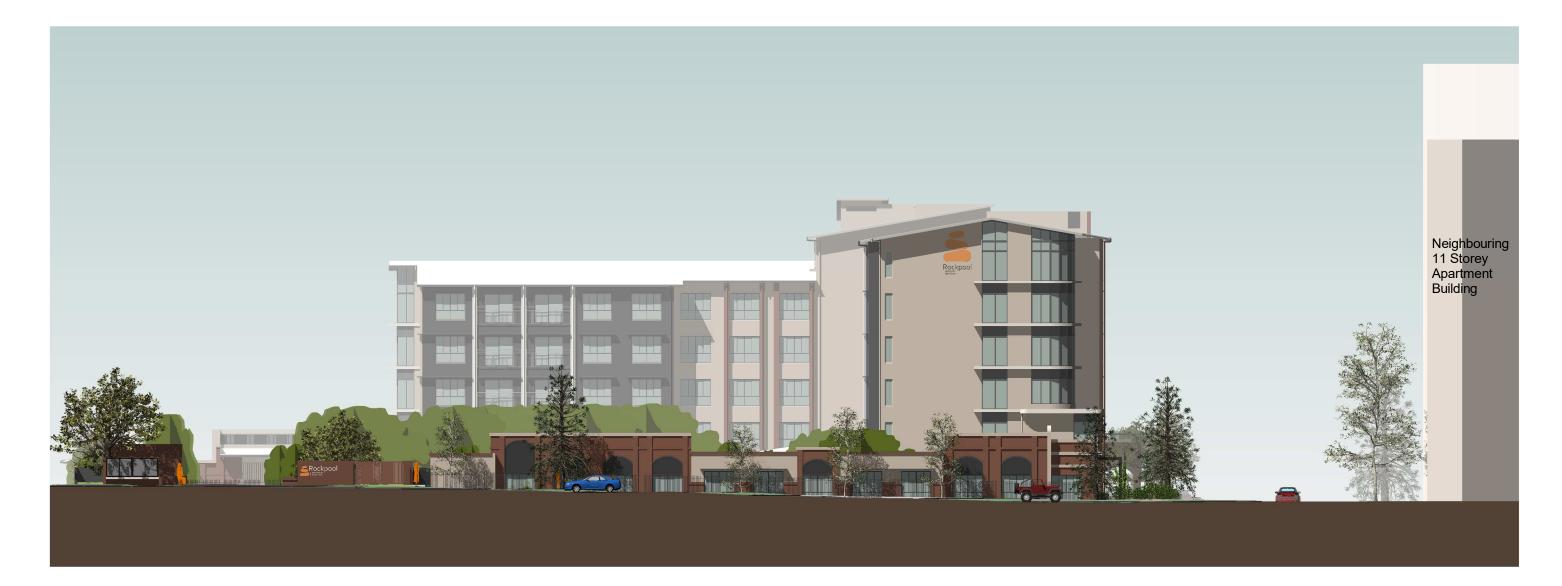

Drawing Title
Karakul Road Elevation

Scale 1: 300 @ A3 orig. 2391-DA-3.3

NW Elevation
1:300

PLANS AND DOCUMENTS referred to in the PDA DEVELOPMENT APPROVAL

Approval no: DEV2024/1529/2

Date: 07 March 2025

Queensland