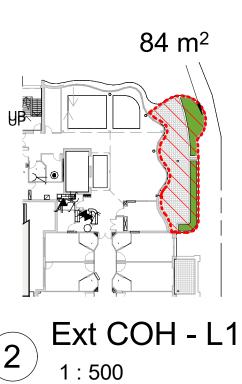

## **Total Communal** Open Space

**External Ground** 1407 m<sup>2</sup> 84 m<sup>2</sup> External L1 Internal 1083 m<sup>2</sup>

2574 m<sup>2</sup>

Total

PLANS AND DOCUMENTS referred to in the PDA **DEVELOPMENT APPROVAL** 