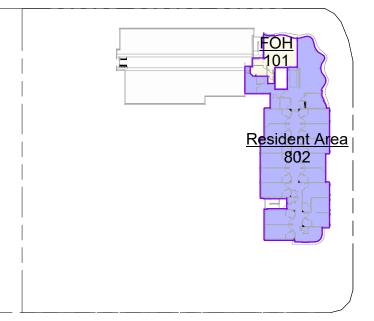

2391-DA-8.4 Scale @ A3 orig.

The design and drawings for this project remains the copyright of MPC Architecture Pty. Ltd. ACN 637 879 228

1 Ground 28

2 Level 1

3 Level 2-4 1:1000 4 Level 5

| GFA           |      |
|---------------|------|
| Name          | Area |
| Ground        |      |
| ВОН           | 532  |
| FOH           | 559  |
| Resident Area | 896  |
| Services      | 226  |
| Level 1       |      |
| Resident Area | 1496 |
| Level 2       |      |
| Resident Area | 1466 |
| Level 3       |      |
| Resident Area | 1466 |
| Level 4       |      |
| Resident Area | 1466 |
| Level 5       |      |
| FOH           | 101  |
| Resident Area | 802  |
|               | 9011 |