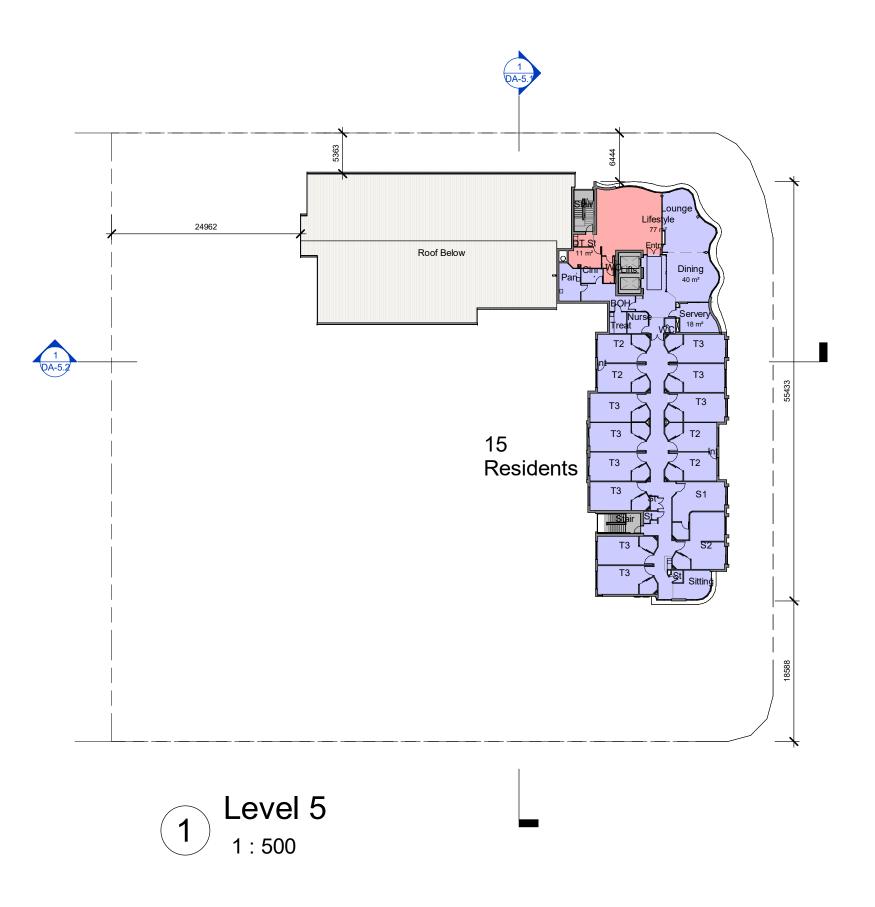

Drawing Title
Level 5 and Roof

Level 5 and Roof Scale 1: 500 @ A3 orig. 2391 DA-2.4

Macarthur Avenue

1:300

PLANS AND DOCUMENTS referred to in the PDA DEVELOPMENT APPROVAL

ate: 07 March 2025

ABN 69 637 879 228 PO Box 1173, Elanora QLD 4221 Telephone (07) 5520 1134

### **Proposed Unit** Type Breakup

|    | Total | T1 | T2 | T3 | S1 | S2 |
|----|-------|----|----|----|----|----|
| GF | 18    | 10 | 8  | 0  | 0  | 0  |
| L1 | 30    | 4  | 7  | 15 | 2  | 2  |
| L2 | 30    | 4  | 7  | 15 | 2  | 2  |
| L3 | 30    | 4  | 7  | 15 | 2  | 2  |
| L4 | 30    | 4  | 7  | 15 | 2  | 2  |
| L5 | 15    | 0  | 4  | 9  | 1  | 1  |
|    | 153   | 26 | 40 | 69 | 9  | 9  |