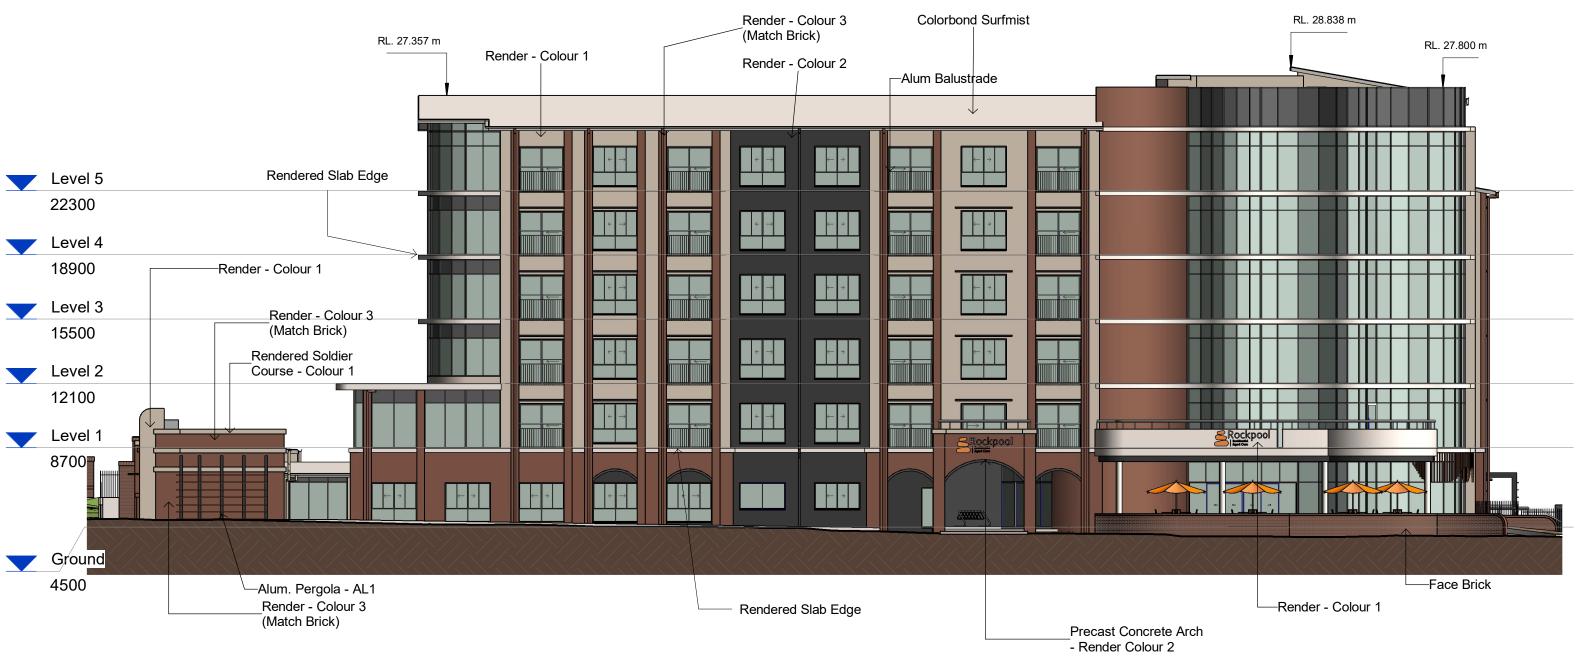

Drawing Title

Materials Elevations 2

Northshore ACF

Rockpool

Scale 1:200 @ A3 orig. 2391-DA-4.2

Court NE - Materials

1:200

ABN 69 637 879 228 PO Box 1173, Elanora QLD 4221 Telephone (07) 5520 1134