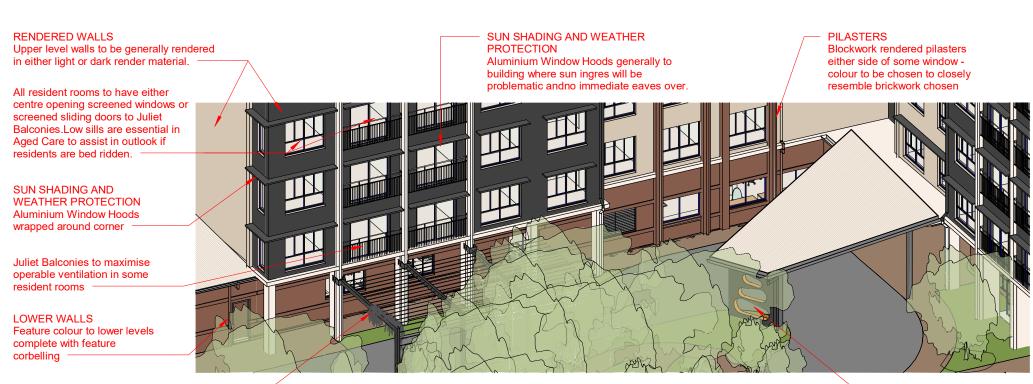

#### FEATURE ARCHWAY ENTRANCE

PEDESTRIAN ENTRANCE Weather protected Portico entrance from street.

**PILASTERS** 

Powde battens

plants.

Blockwork rendered pilasters either side of some window colour to be chosen to closely resemble brickwork chosen

**BRICK WALL** 

Around Terrace and other key interface areas of the building

RENDERED WALLS Upper level walls to be generally rendered in either light or dark render

SLAB EDGE EXTENSION

LEVEL 1 DECK

To provide some Resident use space on Level 1 but also provide planters to soften our corner presentation and weatyher protection for the terrace under

CAFE TERRACE Cafe Terrace for Alfresco presentation to corner

> PLANS AND DOCUMENTS referred to in the PDA **DEVELOPMENT APPROVAL**

Approval no: DEV2024/1529/2

07 March 2025

**ALUMINIUM BATTENS** Batten skirt to this face and level to provide extra sun protection to ground floor common spaces and shadow interest.

Drawing Title Detail Blowups East

Drawing Number 2391-DA-8.3

The design and drawings for this project remains the copyright of MPC Architecture Pty. Ltd. ACN 637 879 228

Scale @ A3 orig.

RENDERED WALLS

brick soldier course capping

Upper part of this wall to be rendered with

Feature Cutout panel to Porte Cochere Area

Aluminium Pergola frames with SS wire strung between. Climbing plants to be trained up to cover this road entrance to Porte Cochere - height sufficent to

## **External Features Detail** Blowups - West

SUN SHADING AND WEATHER PROTECTION **Aluminium Window Hoods** generally to building where no immediate eaves over.

IN RENDER COLOUR

**BRICK WALLS** Feature Face brick with feature soldier course banding where shown

RENDERED ARCHWAY

Area between window and arch on this face rendered in dark colour - window frames also in dark colour.

**PILASTERS** 

Blockwork rendered pilasters either side of some window colour to be chosen to closely resemble brickwork chosen

Arch detail - likley precast concrete rendered

PLANS AND DOCUMENTS referred to in the PDA **DEVELOPMENT APPROVAL** 

Approval no: DEV2024/1529/2

07 March 2025

Oueensland

ABN 69 637 879 228 PO Box 1173, Elanora QLD 4221 Telephone (07) 5520 1134

Northshore ACF

Rockpool

RENDERED SOLDIER COURSE AROUND CORNER

RENDERED BLADE WALL

28.01.25 Brick Scope Reduction 18.9.24 Further Issues Response 25.7.24 DA Submission 18.6.24 Pre DA Issue Issue Date

Drawing Title Detail Blowups West