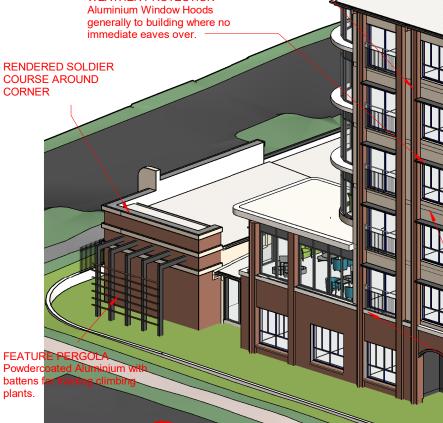

Drawing Title Detail Blowups East

Drawing Number 2391-DA-8.3

The design and drawings for this project remains the copyright of MPC Architecture Pty. Ltd. ACN 637 879 228

Scale @ A3 orig.

RENDERED WALLS

brick soldier course capping

Upper part of this wall to be rendered with

Feature Cutout panel to Porte Cochere Area

Aluminium Pergola frames with SS wire strung between. Climbing plants to be trained up to cover this road entrance to Porte Cochere - height sufficent to

allow Ambulance access.

Northshore ACF

Rockpool

RENDERED SOLDIER COURSE AROUND CORNER

RENDERED BLADE WALL

28.01.25 Brick Scope Reduction 18.9.24 Further Issues Response 25.7.24 DA Submission 18.6.24 Pre DA Issue Issue Date

Drawing Title Detail Blowups West