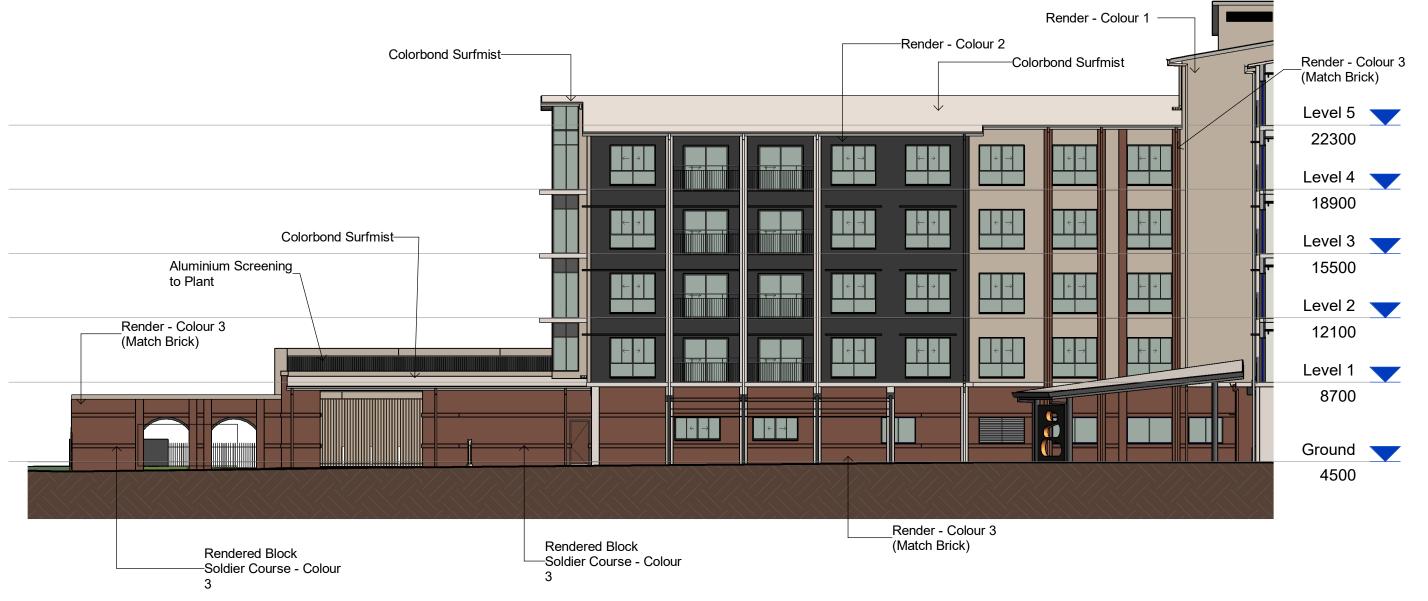

Drawing Title
Materials Elevations 3

Scale 1: 200 @ A3 orig.

The design and drawings for this project remains the copyright of MPC Architecture Pty. Ltd. ACN 637 879 228

2391-DA-4.3

Northshore ACF

Rockpool