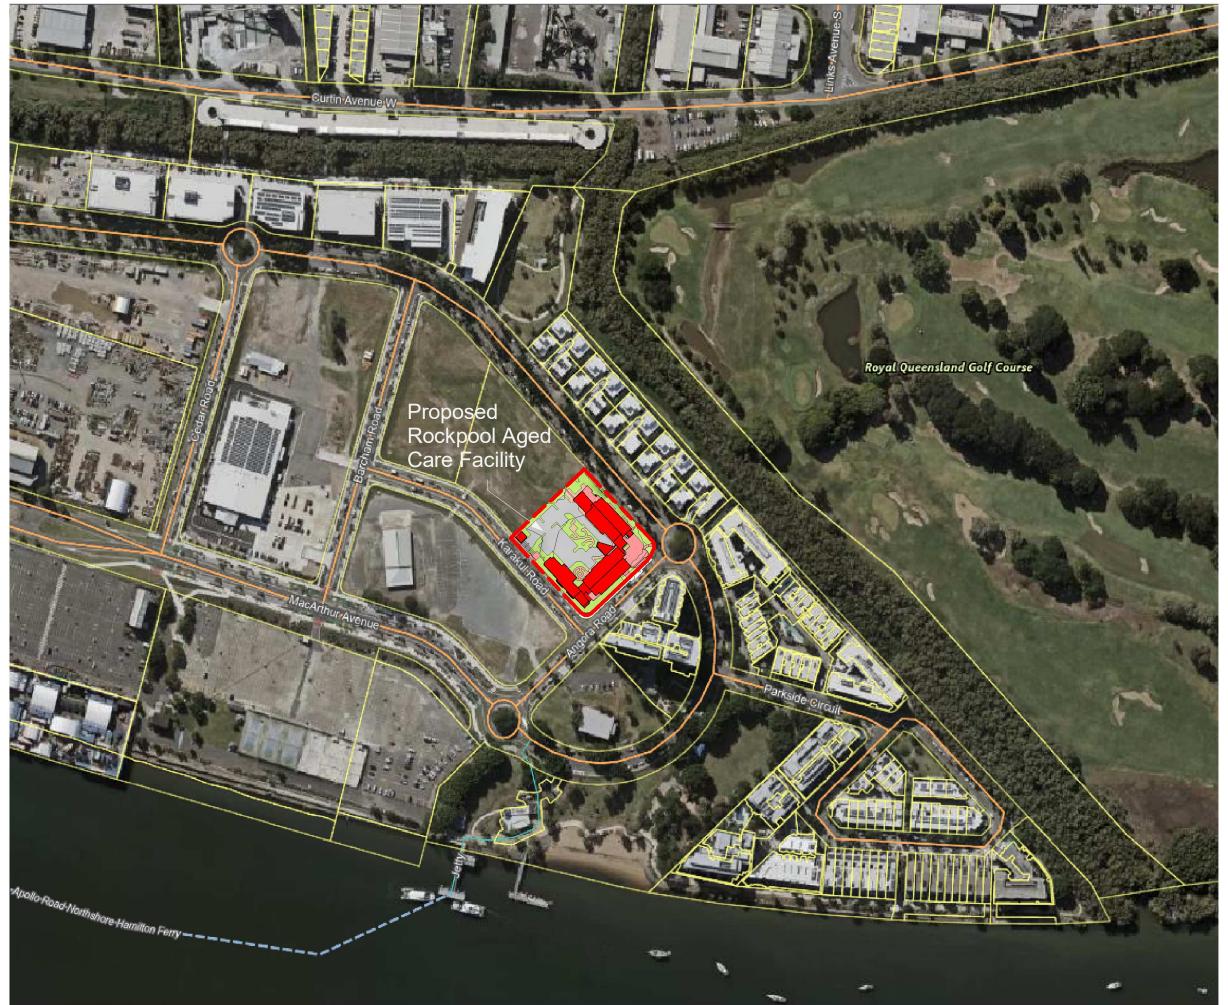

# Rockpool Northshore Aged Care Facility



PLANS AND DOCUMENTS referred to in the PDA **DEVELOPMENT APPROVAL** 





ABN 69 637 879 228 PO Box 1173, Elanora QLD 4221 Telephone (07) 5520 1134

Northshore ACF

Rockpool

| 6     | 28.01.25 | Brick Scope Reduction   |
|-------|----------|-------------------------|
| 5     | 18.9.24  | Further Issues Response |
| 4     | 25.7.24  | DA Submission           |
| 3     | 18.6.24  | Pre DA Issue            |
| 2     | 11.6.24  | Pre-Lodge 2 Issue       |
| 1     | 3.5.24   | Prelim 1                |
| Issue | Date     | Amendment               |
|       |          |                         |

Drawing Title Cover Sheet

2391-DA-1.0 Scale @ A3 orig.





### **Proposed Unit** Type Breakup

|    | Total | T1 | T2 | T3 | S1 | S2 |
|----|-------|----|----|----|----|----|
| GF | 18    | 10 | 8  | 0  | 0  | 0  |
| L1 | 30    | 4  | 7  | 15 | 2  | 2  |
| L2 | 30    | 4  | 7  | 15 | 2  | 2  |
| L3 | 30    | 4  | 7  | 15 | 2  | 2  |
| L4 | 30    | 4  | 7  | 15 | 2  | 2  |
| L5 | 15    | 0  | 4  | 9  | 1  | 1  |
|    | 153   | 26 | 40 | 69 | 9  | 9  |

PLANS AND DOCUMENTS referred to in the PDA
DEVELOPMENT APPROVAL



Approval no: DEV2024/1529/2

07 March 2025



ABN 69 637 879 228 PO Box 1173, Elanora QLD 4221 Telephone (07) 5520 1134

Northshore ACF

Rockpool

| 6     | 28.01.25 | Brick Scope Reduction   |
|-------|----------|-------------------------|
| 5     | 18.9.24  | Further Issues Response |
| 4     | 25.7.24  | DA Submission           |