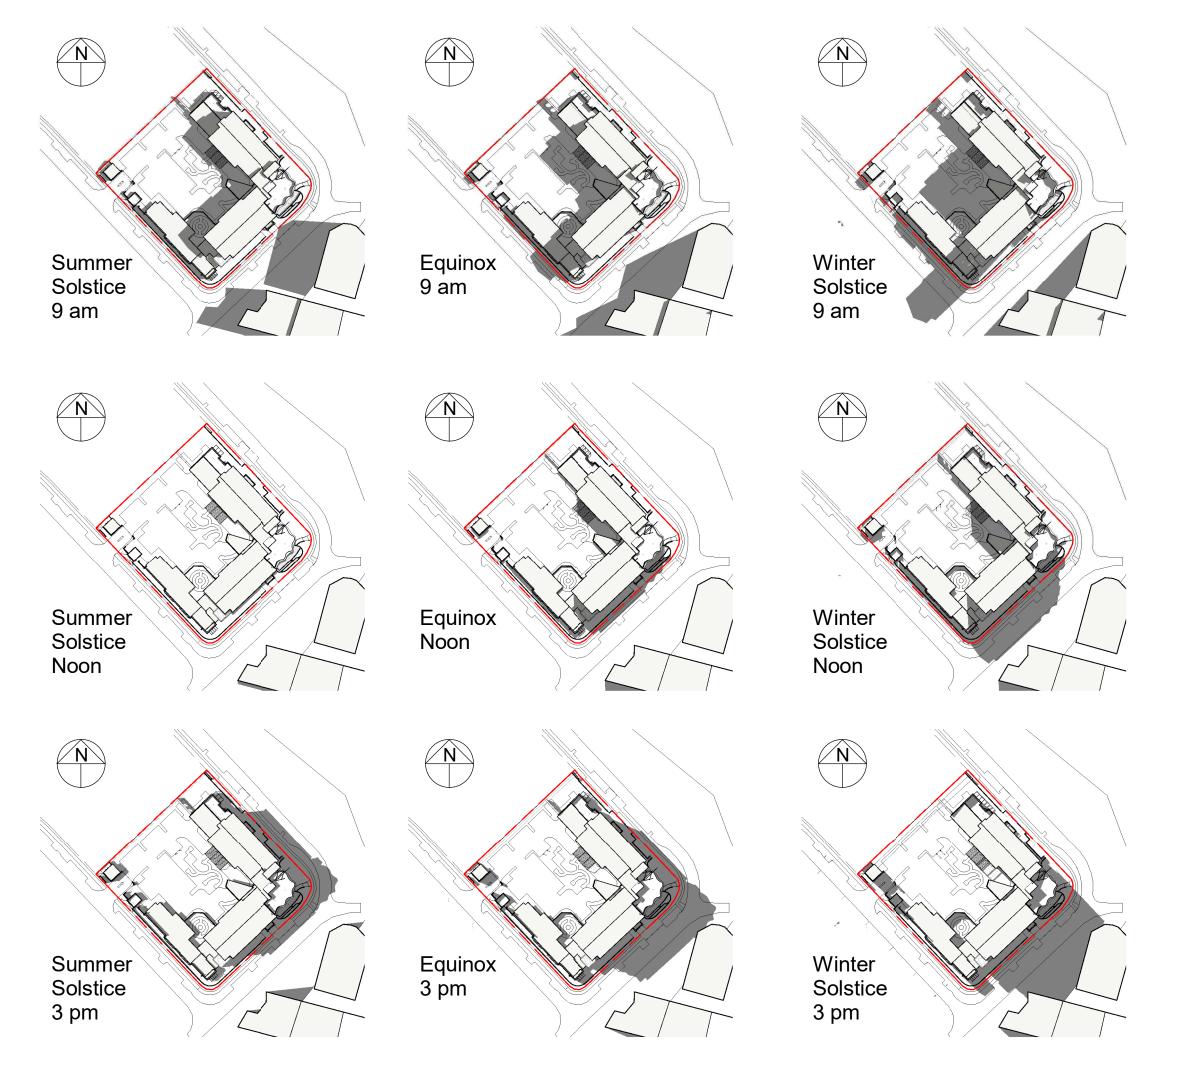

Projec

Northshore ACF

Rockpool

| 5     | 28.01.25 | Brick Scope Reduction   |
|-------|----------|-------------------------|
| 4     | 18.9.24  | Further Issues Response |
| 3     | 25.7.24  | DA Submission           |
| 2     | 18.6.24  | Pre DA Issue            |
| 1     | 11.6.24  | Pre-Lodge 2 Issue       |
| Issue | Date     | Amendment               |
|       |          |                         |

Drawing Title
Shadow Study

Scale 1: 2000 @ A3 orig. 2391-DA-7.1

Projec

Northshore ACF

Client

Rockpool

PLANS AND DOCUMENTS referred to in the PDA DEVELOPMENT APPROVAL

Approval no: DEV2024/1529/2