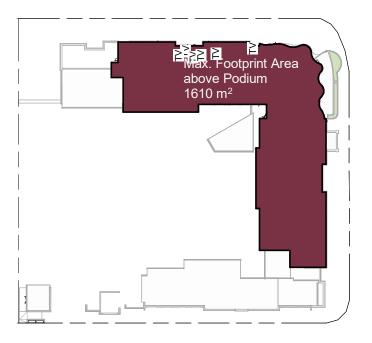

2391-DA-8.4 Scale @ A3 orig.

The design and drawings for this project remains the copyright of MPC Architecture Pty. Ltd. ACN 637 879 228

1 Ground 28

2 Level 1

3 Level 2-4 1:1000 4 Level 5

| GFA           |      |
|---------------|------|
| Name          | Area |
| Ground        |      |
| ВОН           | 532  |
| FOH           | 559  |
| Resident Area | 896  |
| Services      | 226  |
| Level 1       |      |
| Resident Area | 1496 |
| Level 2       |      |
| Resident Area | 1466 |
| Level 3       |      |
| Resident Area | 1466 |
| Level 4       |      |
| Resident Area | 1466 |
| Level 5       |      |
| FOH           | 101  |
| Resident Area | 802  |
|               | 9011 |

5 Building Footprint

1:1000

Roof 2362m²
Anncillary 361m²
Road 1696m²
Paving 481m²
Total 4900m²
Impervious

6 Impervious Area 1: 1000

PLANS AND DOCUMENTS referred to in the PDA

**DEVELOPMENT APPROVAL** 

Approval no: DEV2024/1529/2