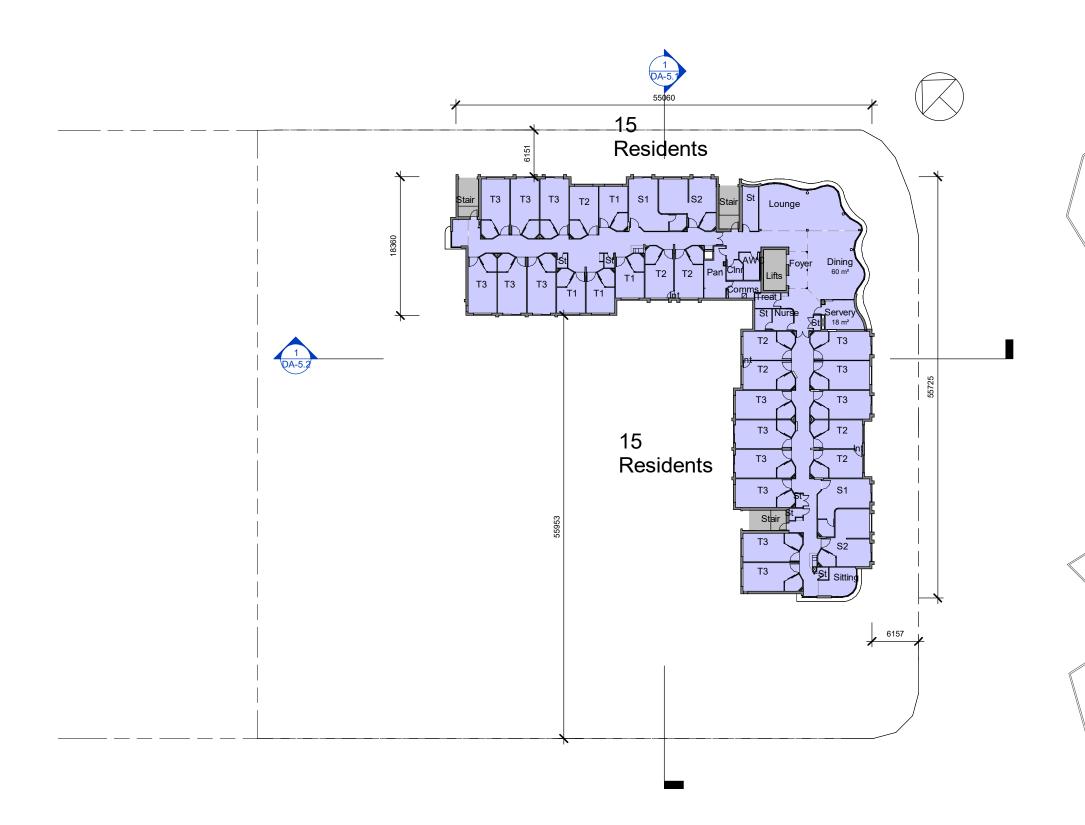

Drawing Title
Level 1

| Level 1 | | Scale 1:500 @ A3 orig. | | 2391 - DA - 2.2 |

PLANS AND DOCUMENTS referred to in the PDA
DEVELOPMENT APPROVAL

ABN 69 637 879 228 PO Box 1173, Elanora QLD 4221 Telephone (07) 5520 1134

### **Proposed Unit** Type Breakup

|    | Total | T1 | T2 | T3 | S1 | S2 |
|----|-------|----|----|----|----|----|
| GF | 18    | 10 | 8  | 0  | 0  | 0  |
| L1 | 30    | 4  | 7  | 15 | 2  | 2  |
| L2 | 30    | 4  | 7  | 15 | 2  | 2  |
| L3 | 30    | 4  | 7  | 15 | 2  | 2  |
| L4 | 30    | 4  | 7  | 15 | 2  | 2  |
| L5 | 15    | 0  | 4  | 9  | 1  | 1  |
|    | 153   | 26 | 40 | 69 | 9  | 9  |