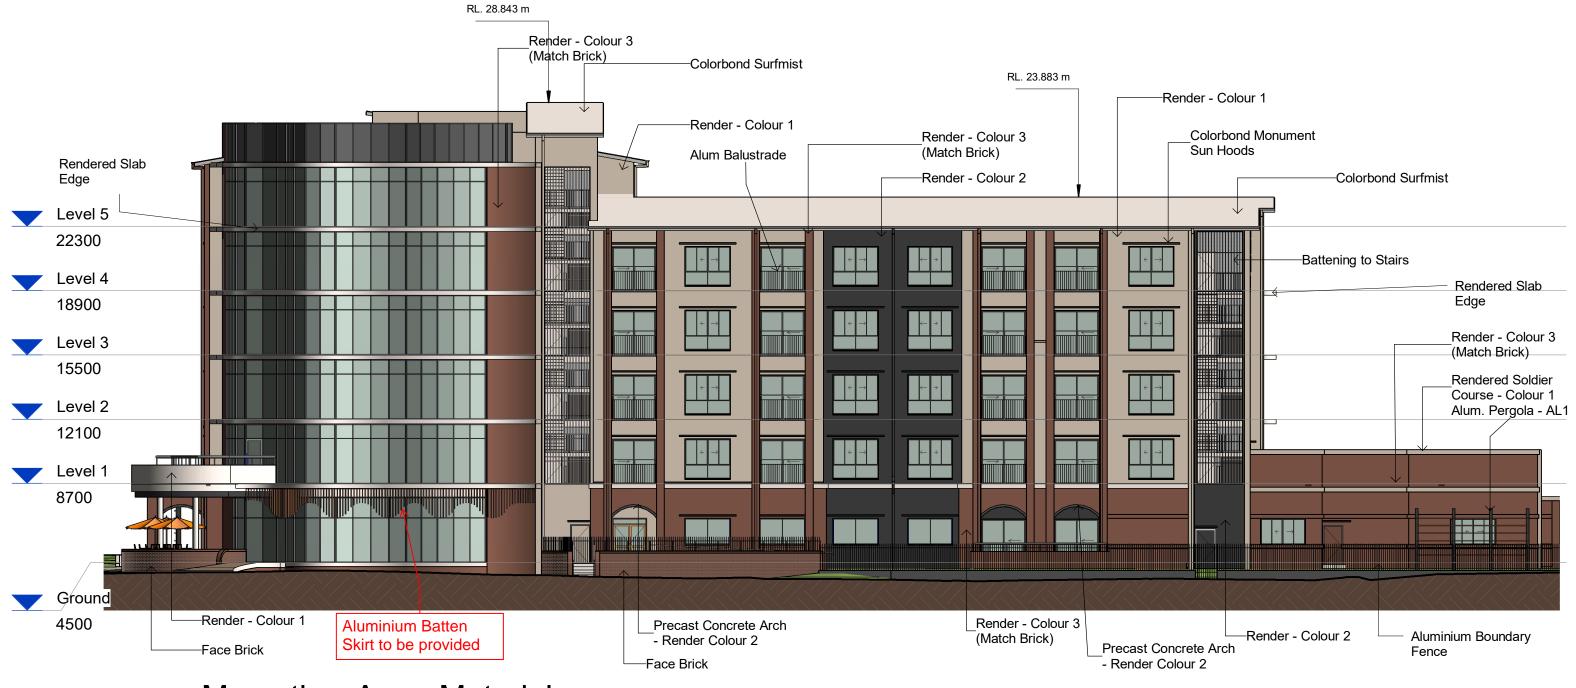

Drawing Title Materials Elevations 1

Northshore ACF

Rockpool

Drawing Number 2391-DA-4.1 Scale 1: 200 @ A3 orig.

Angora Road - Materials

ABN 69 637 879 228 PO Box 1173, Elanora QLD 4221 Telephone (07) 5520 1134