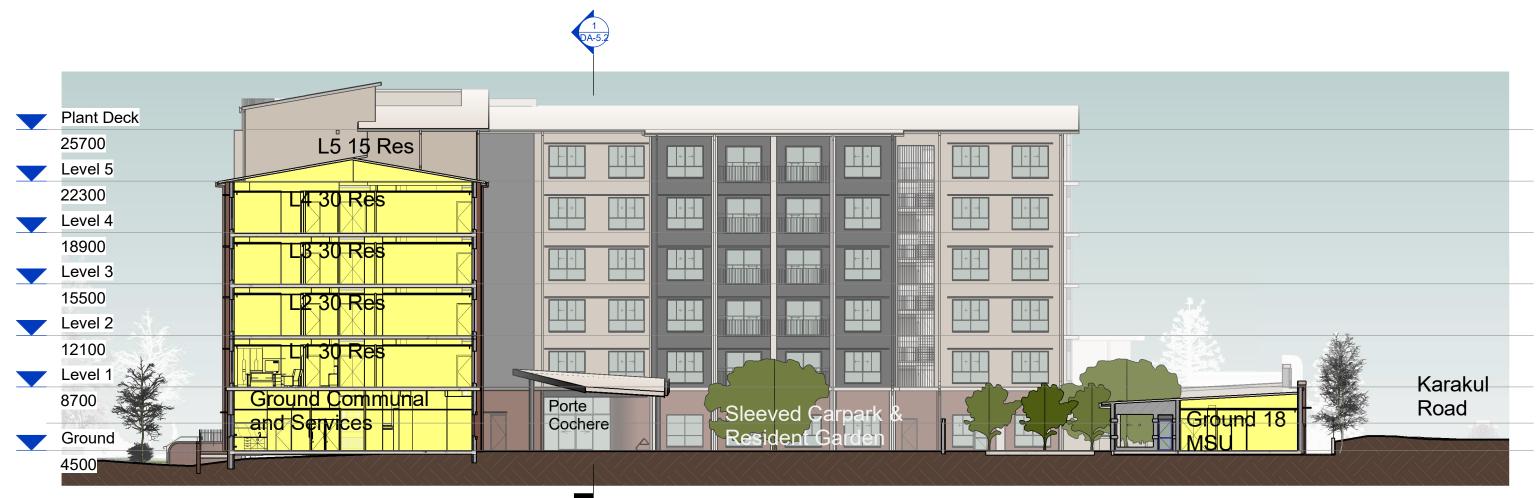

Approval no: DEV2024/1529/2

07 March 2025

| Iss | sue | Date     | Amendment               |
|-----|-----|----------|-------------------------|
|     | 1   | 3.5.24   | Prelim 1                |
|     | 2   | 11.6.24  | Pre-Lodge 2 Issue       |
|     | 3   | 18.6.24  | Pre DA Issue            |
|     | 4   | 25.7.24  | DA Submission           |
|     | 5   | 18.9.24  | Further Issues Response |
|     | 6   | 28.01.25 | Brick Scope Reduction   |

Drawing Title Explanatory Section 2

Drawing Number 2391-DA-5.2 Scale 1: 250 @ A3 orig.

Northshore ACF

Rockpool

PLANS AND DOCUMENTS referred to in the PDA
DEVELOPMENT APPROVAL

Approval no: DEV2024/1529/2

07 March 2025