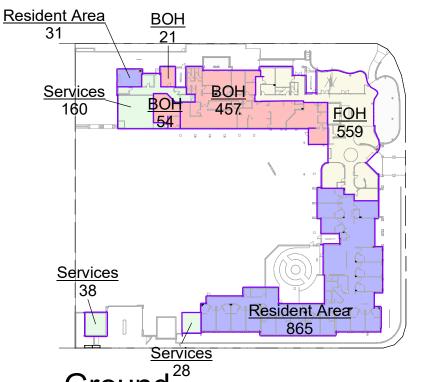

2391-DA-8.4 Scale @ A3 orig.

The design and drawings for this project remains the copyright of MPC Architecture Pty. Ltd. ACN 637 879 228

1 Ground 28

2 Level 1

3 Level 2-4 1:1000 4 Level 5

| GFA           |      |
|---------------|------|
| Name          | Area |
| Ground        |      |
| ВОН           | 532  |
| FOH           | 559  |
| Resident Area | 896  |
| Services      | 226  |
| Level 1       |      |
| Resident Area | 1496 |
| Level 2       |      |
| Resident Area | 1466 |
| Level 3       |      |
| Resident Area | 1466 |
| Level 4       |      |
| Resident Area | 1466 |
| Level 5       |      |
| FOH           | 101  |
| Resident Area | 802  |
|               | 9011 |