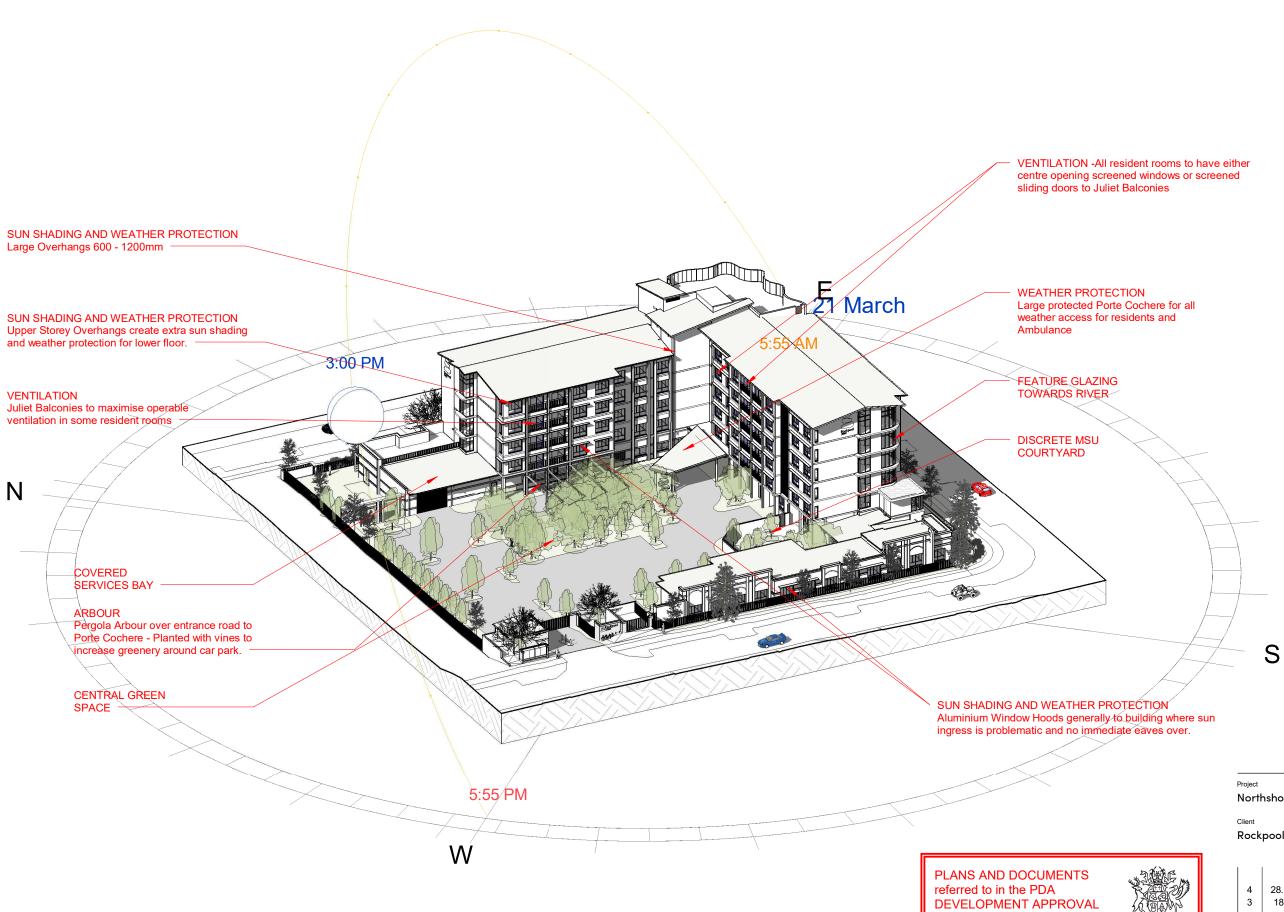

#### FEATURE ARCHWAY ENTRANCE

PEDESTRIAN ENTRANCE Weather protected Portico entrance from street.

**PILASTERS** 

Powde battens

plants.

Blockwork rendered pilasters either side of some window colour to be chosen to closely resemble brickwork chosen

**BRICK WALL** 

Around Terrace and other key interface areas of the building

RENDERED WALLS Upper level walls to be generally rendered in either light or dark render

SLAB EDGE EXTENSION

LEVEL 1 DECK

To provide some Resident use space on Level 1 but also provide planters to soften our corner presentation and weatyher protection for the terrace under

CAFE TERRACE Cafe Terrace for Alfresco presentation to corner

> PLANS AND DOCUMENTS referred to in the PDA **DEVELOPMENT APPROVAL**

Approval no: DEV2024/1529/2

07 March 2025

**ALUMINIUM BATTENS** Batten skirt to this face and level to provide extra sun protection to ground floor common spaces and shadow interest.

Upper part of this wall to be rendered with

Feature Cutout panel to Porte Cochere Area

Aluminium Pergola frames with SS wire strung between. Climbing plants to be trained up to cover this road entrance to Porte Cochere - height sufficent to

## **External Features Detail** Blowups - West

SUN SHADING AND WEATHER PROTECTION **Aluminium Window Hoods** generally to building where no immediate eaves over.

IN RENDER COLOUR

**BRICK WALLS** Feature Face brick with feature soldier course banding where shown

RENDERED ARCHWAY

Area between window and arch on this face rendered in dark colour - window frames also in dark colour.

**PILASTERS** 

Blockwork rendered pilasters either side of some window colour to be chosen to closely resemble brickwork chosen

Arch detail - likley precast concrete rendered

PLANS AND DOCUMENTS referred to in the PDA **DEVELOPMENT APPROVAL** 

Approval no: DEV2024/1529/2

07 March 2025

Oueensland

ABN 69 637 879 228 PO Box 1173, Elanora QLD 4221 Telephone (07) 5520 1134