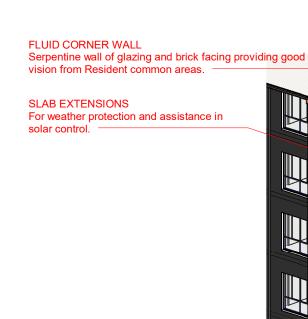

## **External Features Detail** Blowups - West

SUN SHADING AND WEATHER PROTECTION **Aluminium Window Hoods** generally to building where no immediate eaves over.

IN RENDER COLOUR

**BRICK WALLS** Feature Face brick with feature soldier course banding where shown

RENDERED ARCHWAY

Area between window and arch on this face rendered in dark colour - window frames also in dark colour.

**PILASTERS** 

Blockwork rendered pilasters either side of some window colour to be chosen to closely resemble brickwork chosen