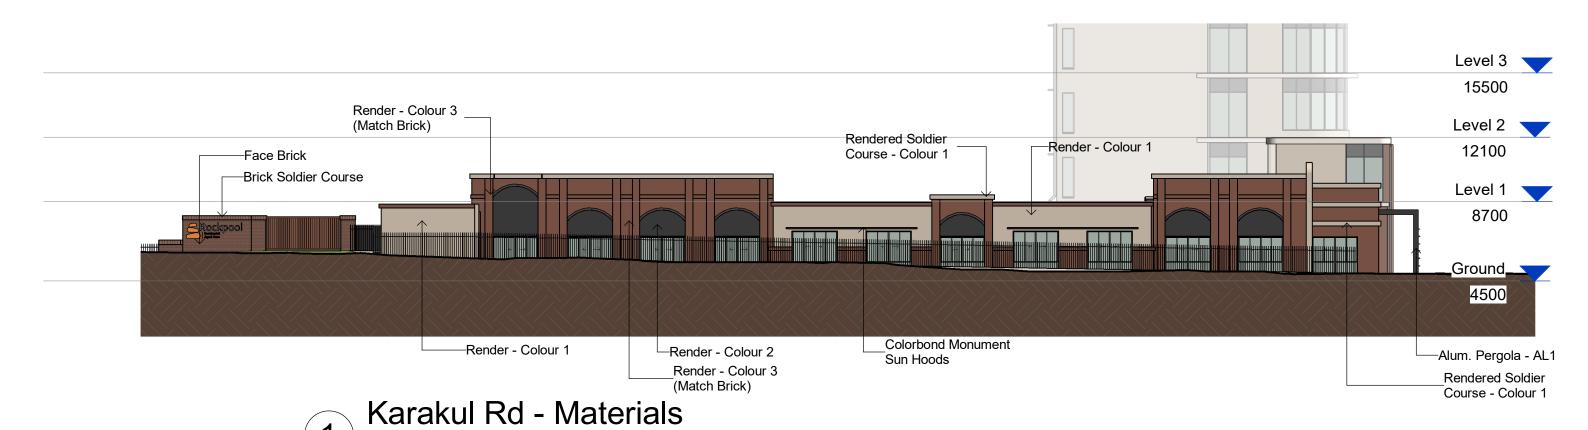

Drawing Title
Karakul Road Elevation

Scale 1: 300 @ A3 orig. 2391-DA-3.3

NW Elevation
1:300

PLANS AND DOCUMENTS referred to in the PDA DEVELOPMENT APPROVAL

Approval no: DEV2024/1529/2

Date: 07 March 2025

Queensland