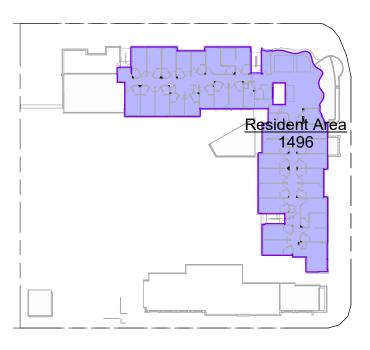

2391-DA-8.4 Scale @ A3 orig.

The design and drawings for this project remains the copyright of MPC Architecture Pty. Ltd. ACN 637 879 228

1 Ground 28

2 Level 1

3 Level 2-4 1:1000 4 Level 5

| GFA           |      |
|---------------|------|
| Name          | Area |
| Ground        |      |
| ВОН           | 532  |
| FOH           | 559  |
| Resident Area | 896  |
| Services      | 226  |
| Level 1       |      |
| Resident Area | 1496 |
| Level 2       |      |
| Resident Area | 1466 |
| Level 3       |      |
| Resident Area | 1466 |
| Level 4       |      |
| Resident Area | 1466 |
| Level 5       |      |
| FOH           | 101  |
| Resident Area | 802  |
|               | 9011 |