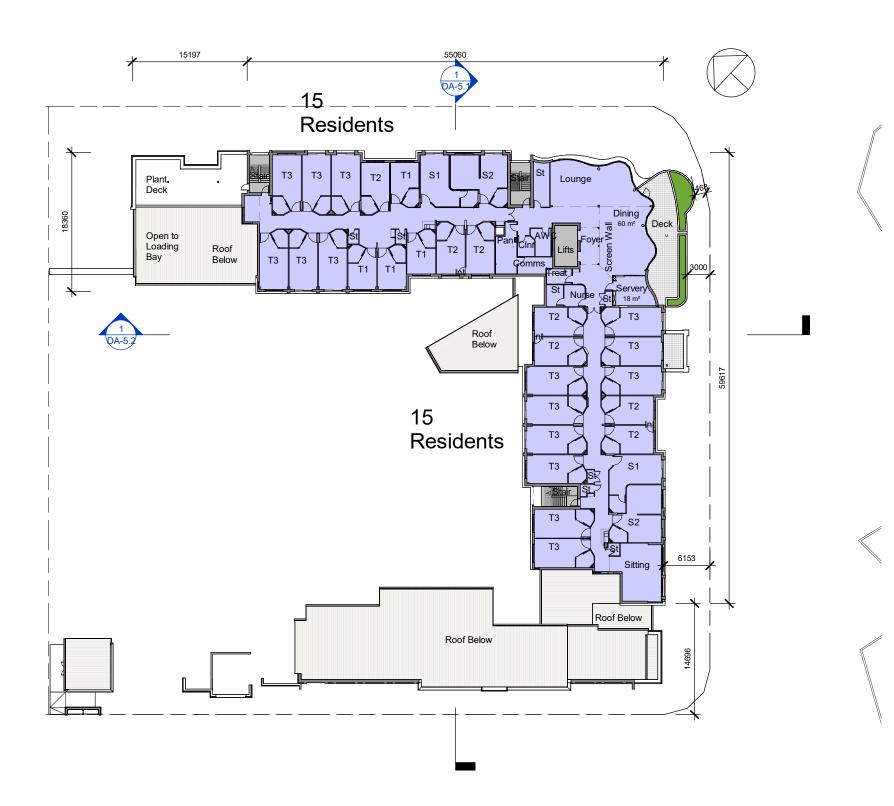

Drawing Title

Ground Floor

2391-DA-2.1 Scale 1:500 @ A3 orig.

The design and drawings for this project remains the copyright of MPC Architecture Pty. Ltd. ACN 637 879 228

AMENDED IN RED

By: Elrico Koeberg

Karakul Road

### **Proposed Unit** Type Breakup

|    | Total | T1 | T2 | T3 | S1 | S2 |
|----|-------|----|----|----|----|----|
| GF | 18    | 10 | 8  | 0  | 0  | 0  |
| L1 | 30    | 4  | 7  | 15 | 2  | 2  |
| L2 | 30    | 4  | 7  | 15 | 2  | 2  |
| L3 | 30    | 4  | 7  | 15 | 2  | 2  |
| L4 | 30    | 4  | 7  | 15 | 2  | 2  |
| L5 | 15    | 0  | 4  | 9  | 1  | 1  |
|    | 153   | 26 | 40 | 69 | 9  | 9  |