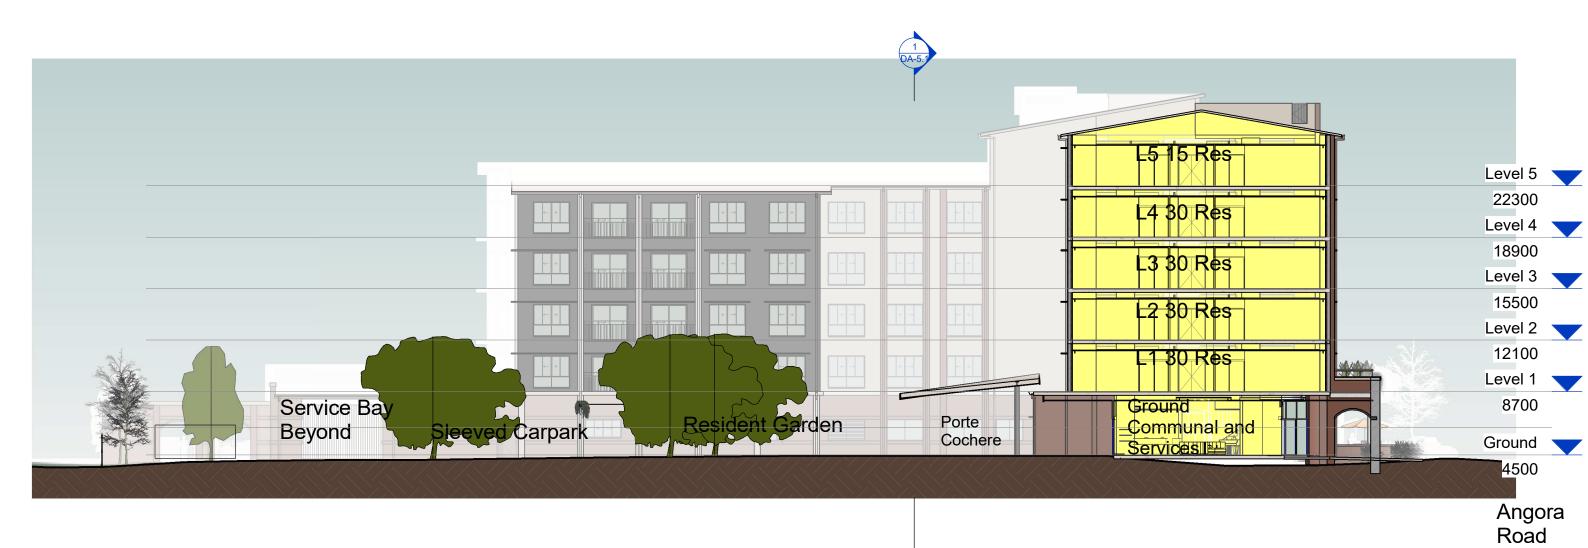

Drawing Title
Explanatory Section 1

Drawing Number

Scale 1 : 250 @ A3 orig.

The design and drawings for this project remains the copyright of MPC Architecture Pty. Ltd. ACN 637 879 228

PLANS AND DOCUMENTS referred to in the PDA DEVELOPMENT APPROVAL

Approval no: DEV2024/1529/2

07 March 2025

Section from Angora 1:250

ABN 69 637 879 228 PO Box 1173, Elanora QLD 4221 Telephone (07) 5520 1134

Northshore ACF

Rockpool

**Queensland** Government

PLANS AND DOCUMENTS referred to in the PDA DEVELOPMENT APPROVAL