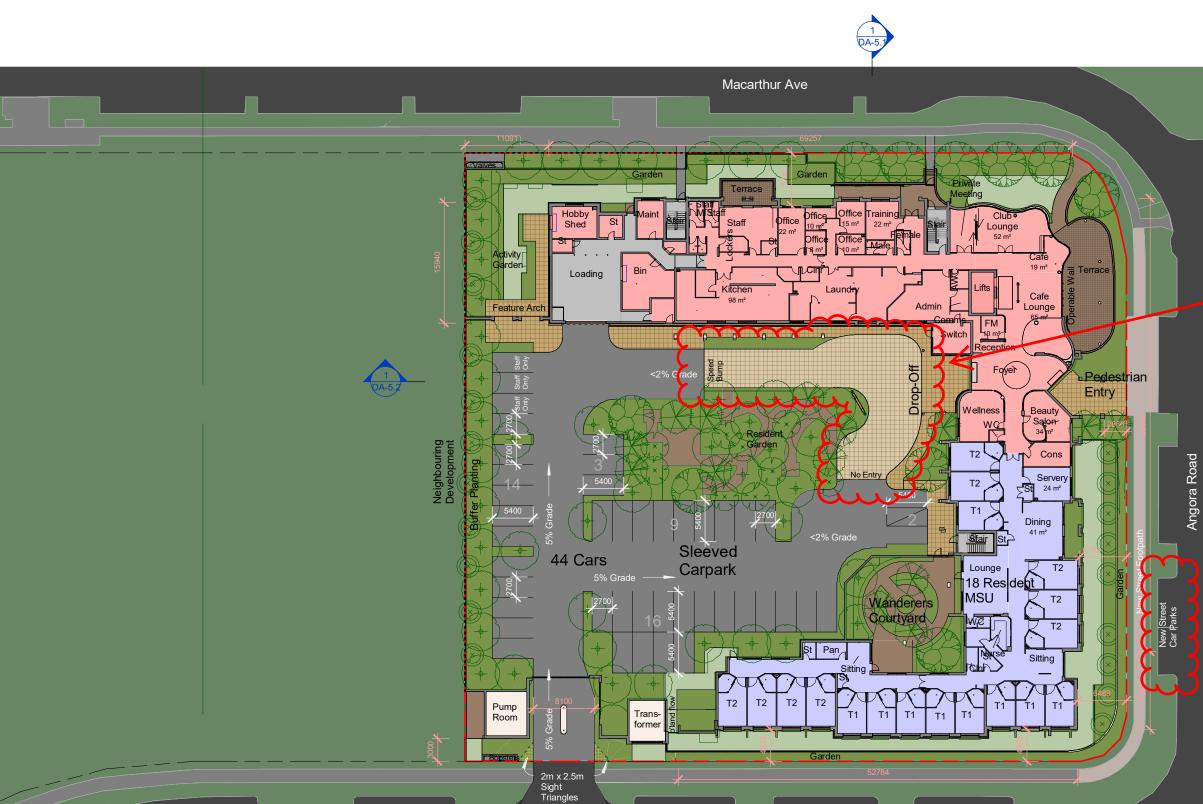

Drawing Title Site Plan

2391-DA-1.2 Scale 1 : 750 @ A3 orig.

North

**Shared Zone** signage/delineation to be provided

PLANS AND DOCUMENTS referred to in the PDA **DEVELOPMENT APPROVAL** 

07 March 2025

Inside corners of indented parking bays to have a min. 300mm radius required to allow effective street sweeping/cleaning.

Queensland

ABN 69 637 879 228 PO Box 1173, Elanora QLD 4221 Telephone (07) 5520 1134

Northshore ACF

Rockpool

| 8     | 28.01.25 | Brick Scope Reduction        |
|-------|----------|------------------------------|
| 7     | 18.9.24  | Further Issues Response      |
| 6     | 25.7.24  | DA Submission                |
| 5     | 18.6.24  | Pre DA Issue                 |
| 4     | 26.5.24  | Interim Issue Carpark change |
|       |          | and Bin store                |
| Issue | Date     | Amendment                    |
|       |          |                              |

Drawing Title

Ground Floor

2391-DA-2.1 Scale 1:500 @ A3 orig.

The design and drawings for this project remains the copyright of MPC Architecture Pty. Ltd. ACN 637 879 228

AMENDED IN RED

By: Elrico Koeberg

Karakul Road