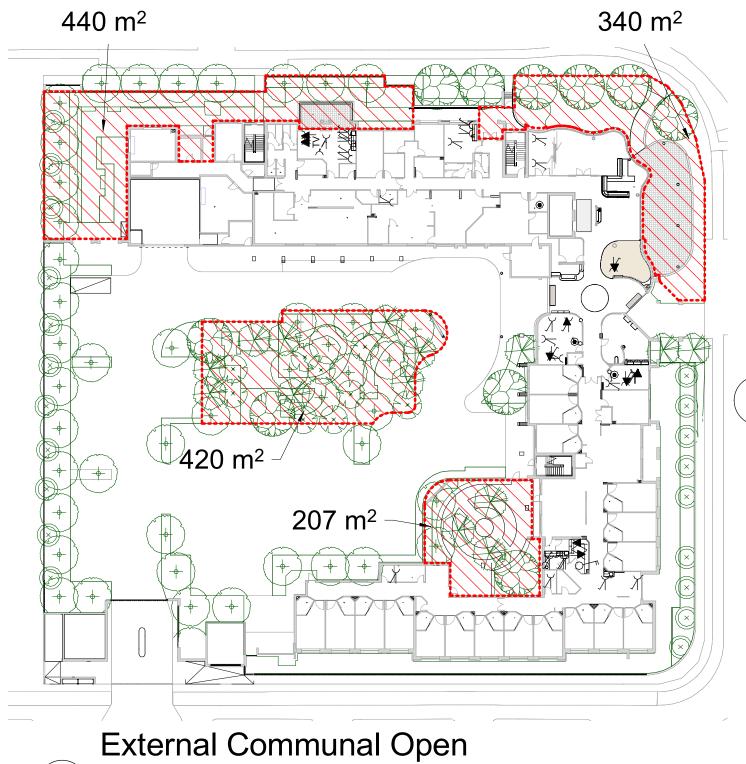

## **Total Communal** Open Space

**External Ground** 1407 m<sup>2</sup> 84 m<sup>2</sup> External L1 Internal 1083 m<sup>2</sup>

2574 m<sup>2</sup>

Total

PLANS AND DOCUMENTS referred to in the PDA **DEVELOPMENT APPROVAL** 