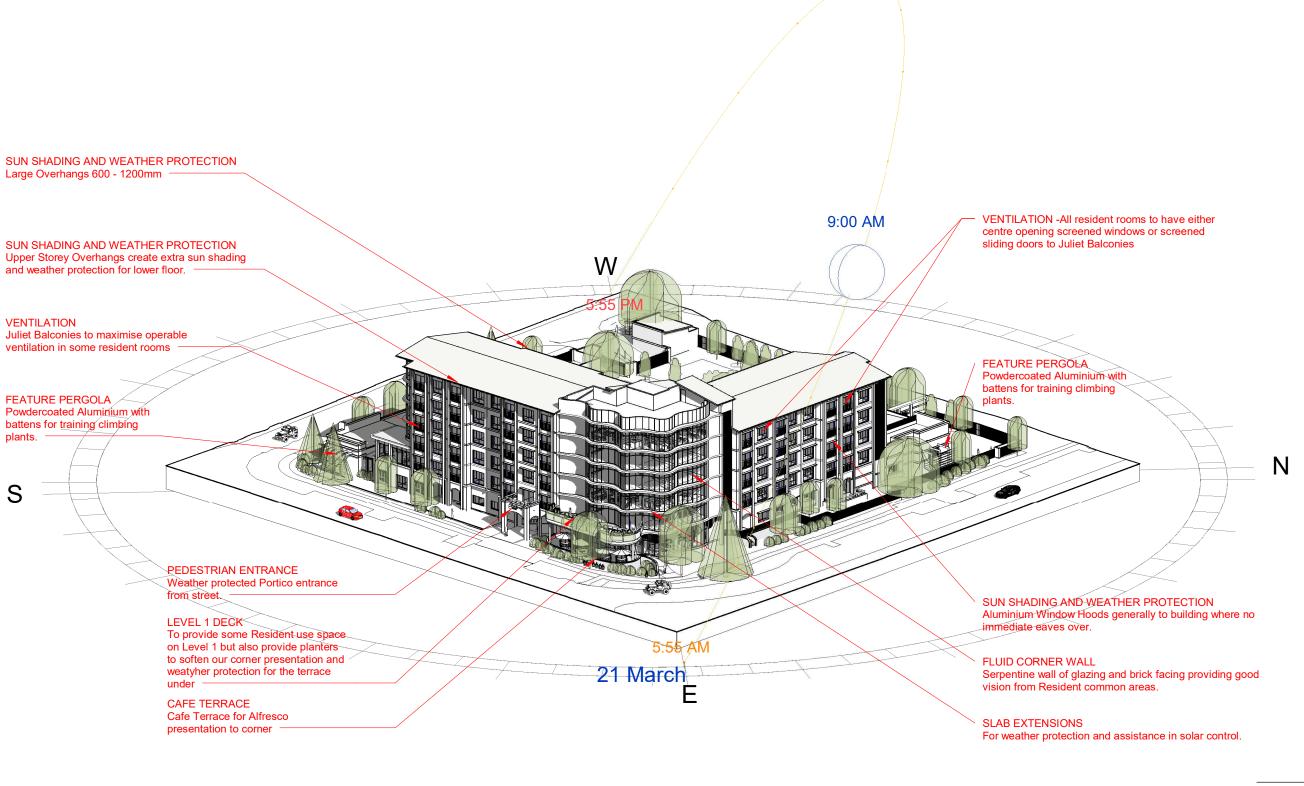

#### FEATURE ARCHWAY ENTRANCE

PEDESTRIAN ENTRANCE Weather protected Portico entrance from street.

**PILASTERS** 

Powde battens

plants.

Blockwork rendered pilasters either side of some window colour to be chosen to closely resemble brickwork chosen

**BRICK WALL** 

Around Terrace and other key interface areas of the building

RENDERED WALLS Upper level walls to be generally rendered in either light or dark render

SLAB EDGE EXTENSION

LEVEL 1 DECK

To provide some Resident use space on Level 1 but also provide planters to soften our corner presentation and weatyher protection for the terrace under

CAFE TERRACE Cafe Terrace for Alfresco presentation to corner

> PLANS AND DOCUMENTS referred to in the PDA **DEVELOPMENT APPROVAL**

Approval no: DEV2024/1529/2

07 March 2025

**ALUMINIUM BATTENS** Batten skirt to this face and level to provide extra sun protection to ground floor common spaces and shadow interest.

Upper part of this wall to be rendered with

Feature Cutout panel to Porte Cochere Area

Aluminium Pergola frames with SS wire strung between. Climbing plants to be trained up to cover this road entrance to Porte Cochere - height sufficent to

allow Ambulance access.

## **External Features Detail** Blowups - West

SUN SHADING AND WEATHER PROTECTION **Aluminium Window Hoods** generally to building where no immediate eaves over.

IN RENDER COLOUR

**BRICK WALLS** Feature Face brick with feature soldier course banding where shown

RENDERED ARCHWAY

Area between window and arch on this face rendered in dark colour - window frames also in dark colour.

**PILASTERS** 

Blockwork rendered pilasters either side of some window colour to be chosen to closely resemble brickwork chosen

Arch detail - likley precast concrete rendered

PLANS AND DOCUMENTS referred to in the PDA **DEVELOPMENT APPROVAL** 

Approval no: DEV2024/1529/2

07 March 2025

Oueensland

ABN 69 637 879 228 PO Box 1173, Elanora QLD 4221 Telephone (07) 5520 1134

Northshore ACF

Rockpool

RENDERED SOLDIER COURSE AROUND CORNER

RENDERED BLADE WALL

28.01.25 Brick Scope Reduction 18.9.24 Further Issues Response 25.7.24 DA Submission 18.6.24 Pre DA Issue Issue Date

Drawing Title Detail Blowups West