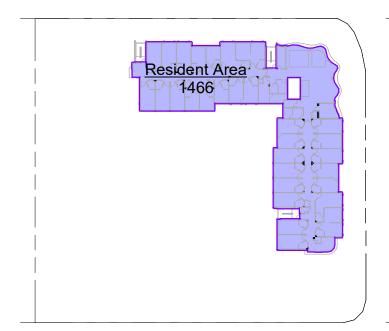

2391-DA-8.4 Scale @ A3 orig.

The design and drawings for this project remains the copyright of MPC Architecture Pty. Ltd. ACN 637 879 228

1 Ground 28

2 Level 1

3 Level 2-4 1:1000 4 Level 5

| GFA           |      |
|---------------|------|
| Name          | Area |
| Ground        |      |
| ВОН           | 532  |
| FOH           | 559  |
| Resident Area | 896  |
| Services      | 226  |
| Level 1       |      |
| Resident Area | 1496 |
| Level 2       |      |
| Resident Area | 1466 |
| Level 3       |      |
| Resident Area | 1466 |
| Level 4       |      |
| Resident Area | 1466 |
| Level 5       |      |
| FOH           | 101  |
| Resident Area | 802  |
|               | 9011 |