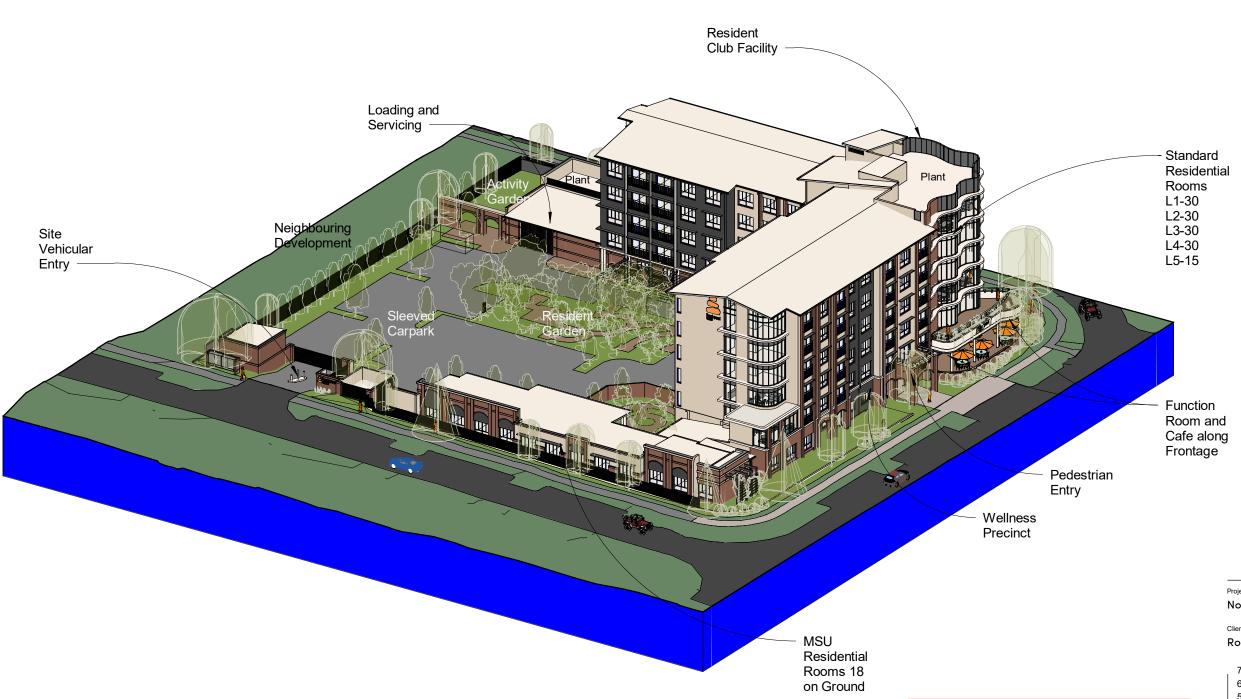

Drawing Title

Queensland

Massing Model Scale @ A3 orig.

2391-DA-6.1

The design and drawings for this project remains the copyright of MPC Architecture Pty. Ltd. ACN 637 879 228

Northshore ACF

Client