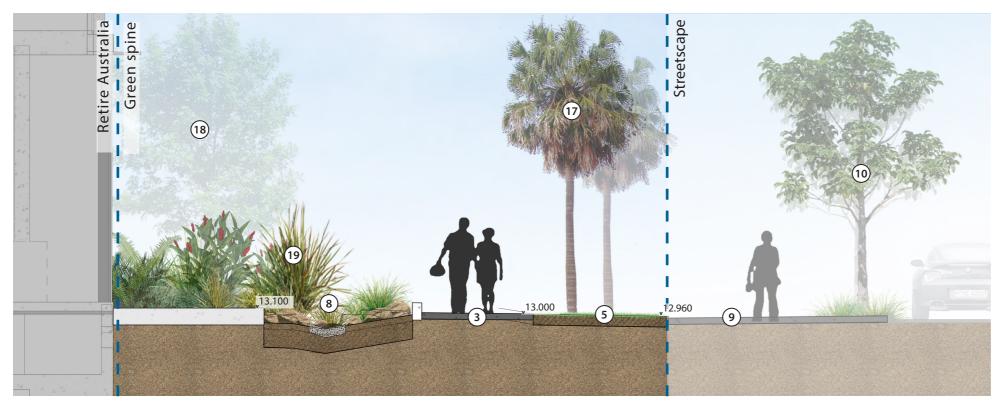

### Sections

Building A FFL 13.200

**SECTION A-A** 

**SECTION A2-A2** 

### **LEGEND**

- TRELLIS STRUCTURE WITH CLIMBERS
- INTERACTIVE GARDEN/ ENGAGEMENT BUSH TUCKER
- 1800MM WIDE FOOTPATH EXPOSED AGGREGATE COLOURED CONCRETE
- 4 FEATURE FIG TREE PLANTING
- (5) TURF

- OVERLAND FLOW FROM PODIUM
- VERGE FOOTPATH (BY OTHERS)
- STREET TREE PLANTING (BY OTHERS)

- GATED ENTRY INTO PODIUM (SECONDARY ENTRY)
- SEATING WALL (WITH INTEGRATED COMPLIANT SEATING)
- LANDSCAPE WALL
- 1800MM HIGH FENCE
- LIVISTONA DECORA
- TRISTANIOPSIS LAURINA
- SCREENING PLANTING
- PROPERTY BOUNDARY