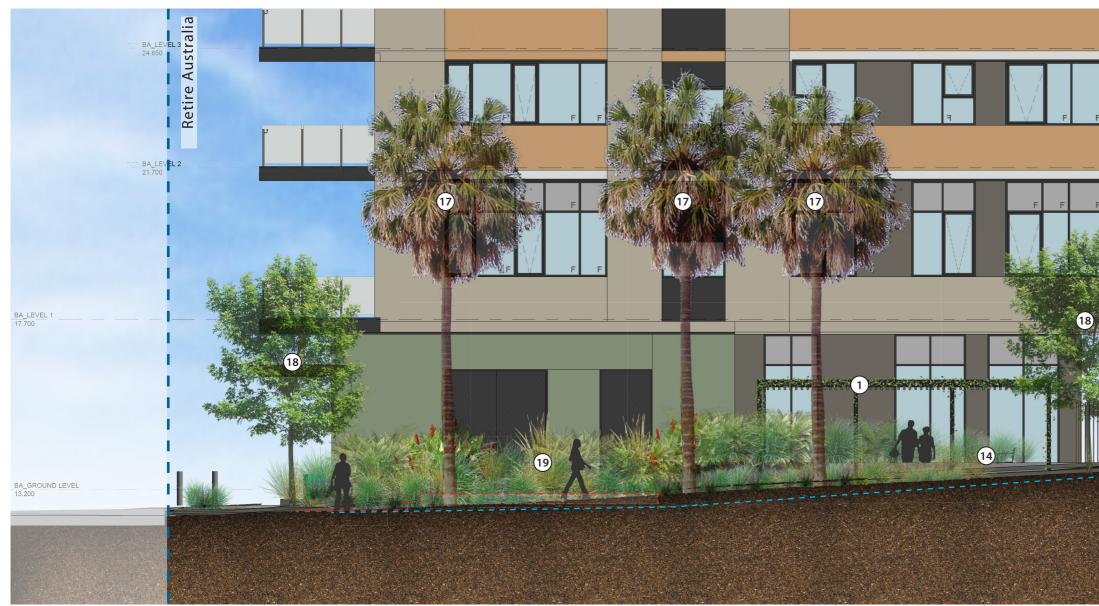

## 4.41 Elevation

**ELEVATION** 

#### **LEGEND**

- 1) TRELLIS STRUCTURE WITH CLIMBERS
- 2 INTERACTIVE GARDEN/ ENGAGEMENT BUSH TUCKER AND HERBS
- 3 1800MM WIDE FOOTPATH EXPOSED AGGREGAT
- (4) FEATURE FIG TREE PLANTING
- (5) TUR
- (6) SPECTACLE GARDEN TERRACE
- (7) SEATING NODE UNDER FIG TREE
- (8) OVERLAND FLOW FROM PODIUM
- 9 VERGE FOOTPATH (BY OTHERS)
- (10) STREET TREE PLANTING (BY OTHERS
- 11) DDA COMPLIANT SEATING
- 12) STAIRS
- (13) GATED ENTRY INTO PODIUM (SECONDARY ENTRY
- SEATING WALL (WITH INTEGRATED COMPLIANT SEATING)
- LANDSCAPE WALL
- (16) 1800MM HIGH FENCE
- 17) LIVISTONA DECORA
- 18) TRISTANIOPSIS LAURINA
- (19) SCREENING PLANTING
- PROPERTY BOUNDARY
- INDICATIVE BASE OF SWALE
- INDICATIVE PAD LOCATION (BEHIND)