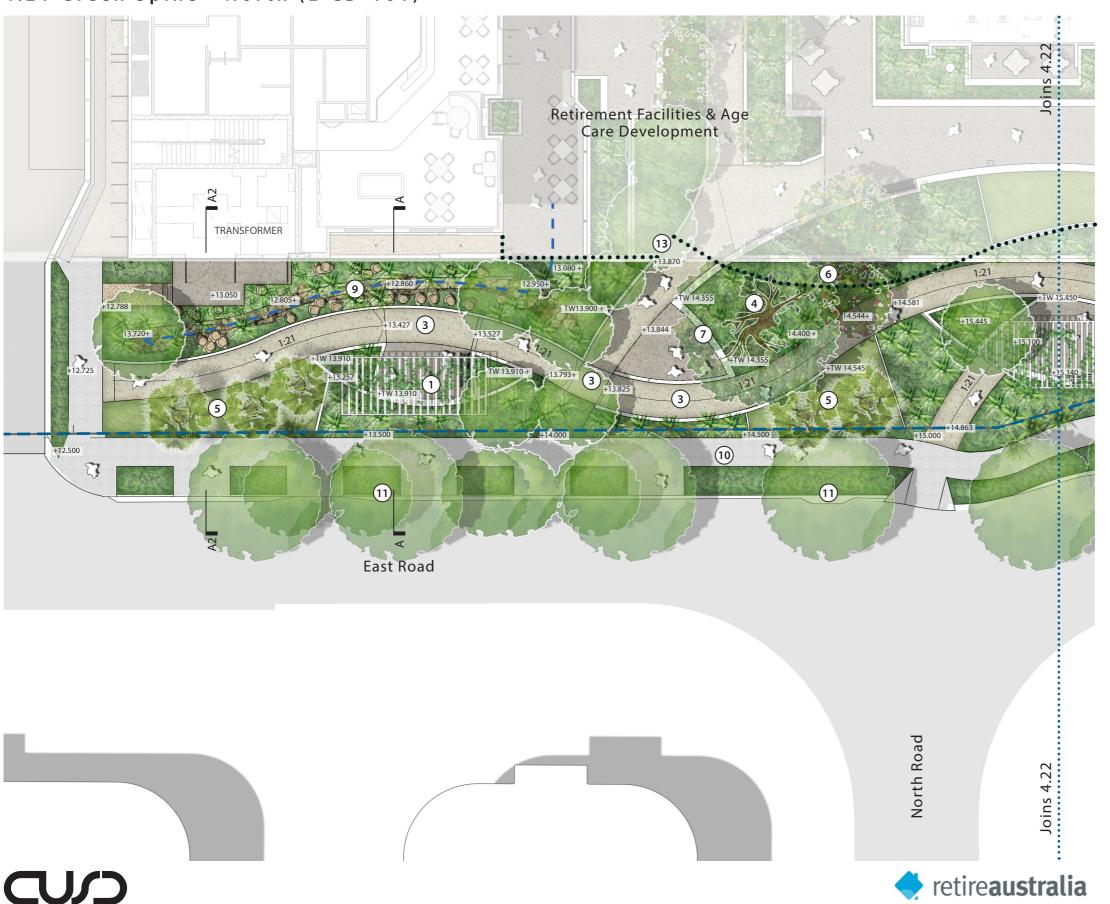

### 4.21 Green Spine - North (L-CD-101)

### **LEGEND**

- (1) TRELLIS STRUCTURE WITH CLIMBERS AND SEATING
- 1800MM WIDE FOOTPATH EXPOSED AGGREGATE COLOURED CONCRETE (1:21 WITH 1500MM LANDING IN
- FEATURE TREE PLANTING
- 6 SPECTACLE GARDEN TERRACES
- (7) SEATING NODE UNDER FIG TREE
- (8) POTENTIAL PEDESTRIAN CROSSING
- OVERLAND FLOW
- VERGE FOOTPATH (BY OTHERS)
- (11) STREET TREE PLANTING (BY OTHERS)
- GATED ENTRY INTO PODIUM (SECONDARY ENTRY)
- FENCE LINE
- PROPERTY BOUNDARY