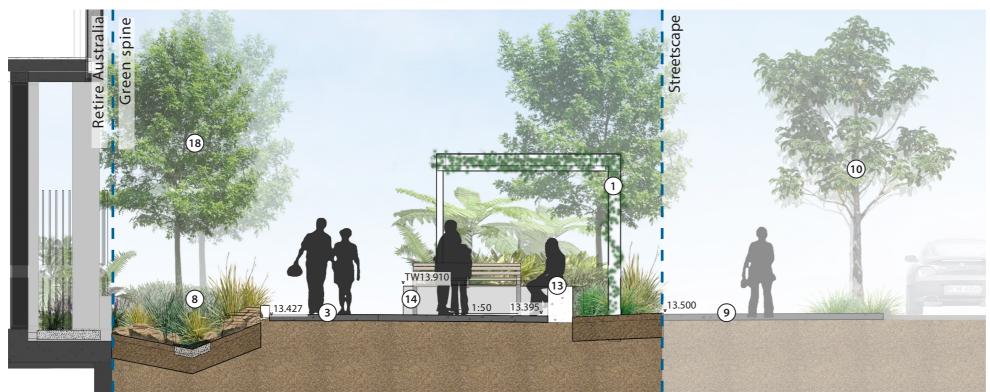

### Sections

Building A FFL 13.200

**SECTION A-A** 

**SECTION A2-A2** 

### **LEGEND**

- TRELLIS STRUCTURE WITH CLIMBERS
- INTERACTIVE GARDEN/ ENGAGEMENT BUSH TUCKER
- 1800MM WIDE FOOTPATH EXPOSED AGGREGATE COLOURED CONCRETE
- 4 FEATURE FIG TREE PLANTING
- (5) TURF

- OVERLAND FLOW FROM PODIUM
- VERGE FOOTPATH (BY OTHERS)
- STREET TREE PLANTING (BY OTHERS)

- GATED ENTRY INTO PODIUM (SECONDARY ENTRY)
- SEATING WALL (WITH INTEGRATED COMPLIANT SEATING)
- LANDSCAPE WALL
- 1800MM HIGH FENCE
- LIVISTONA DECORA
- TRISTANIOPSIS LAURINA
- SCREENING PLANTING
- PROPERTY BOUNDARY