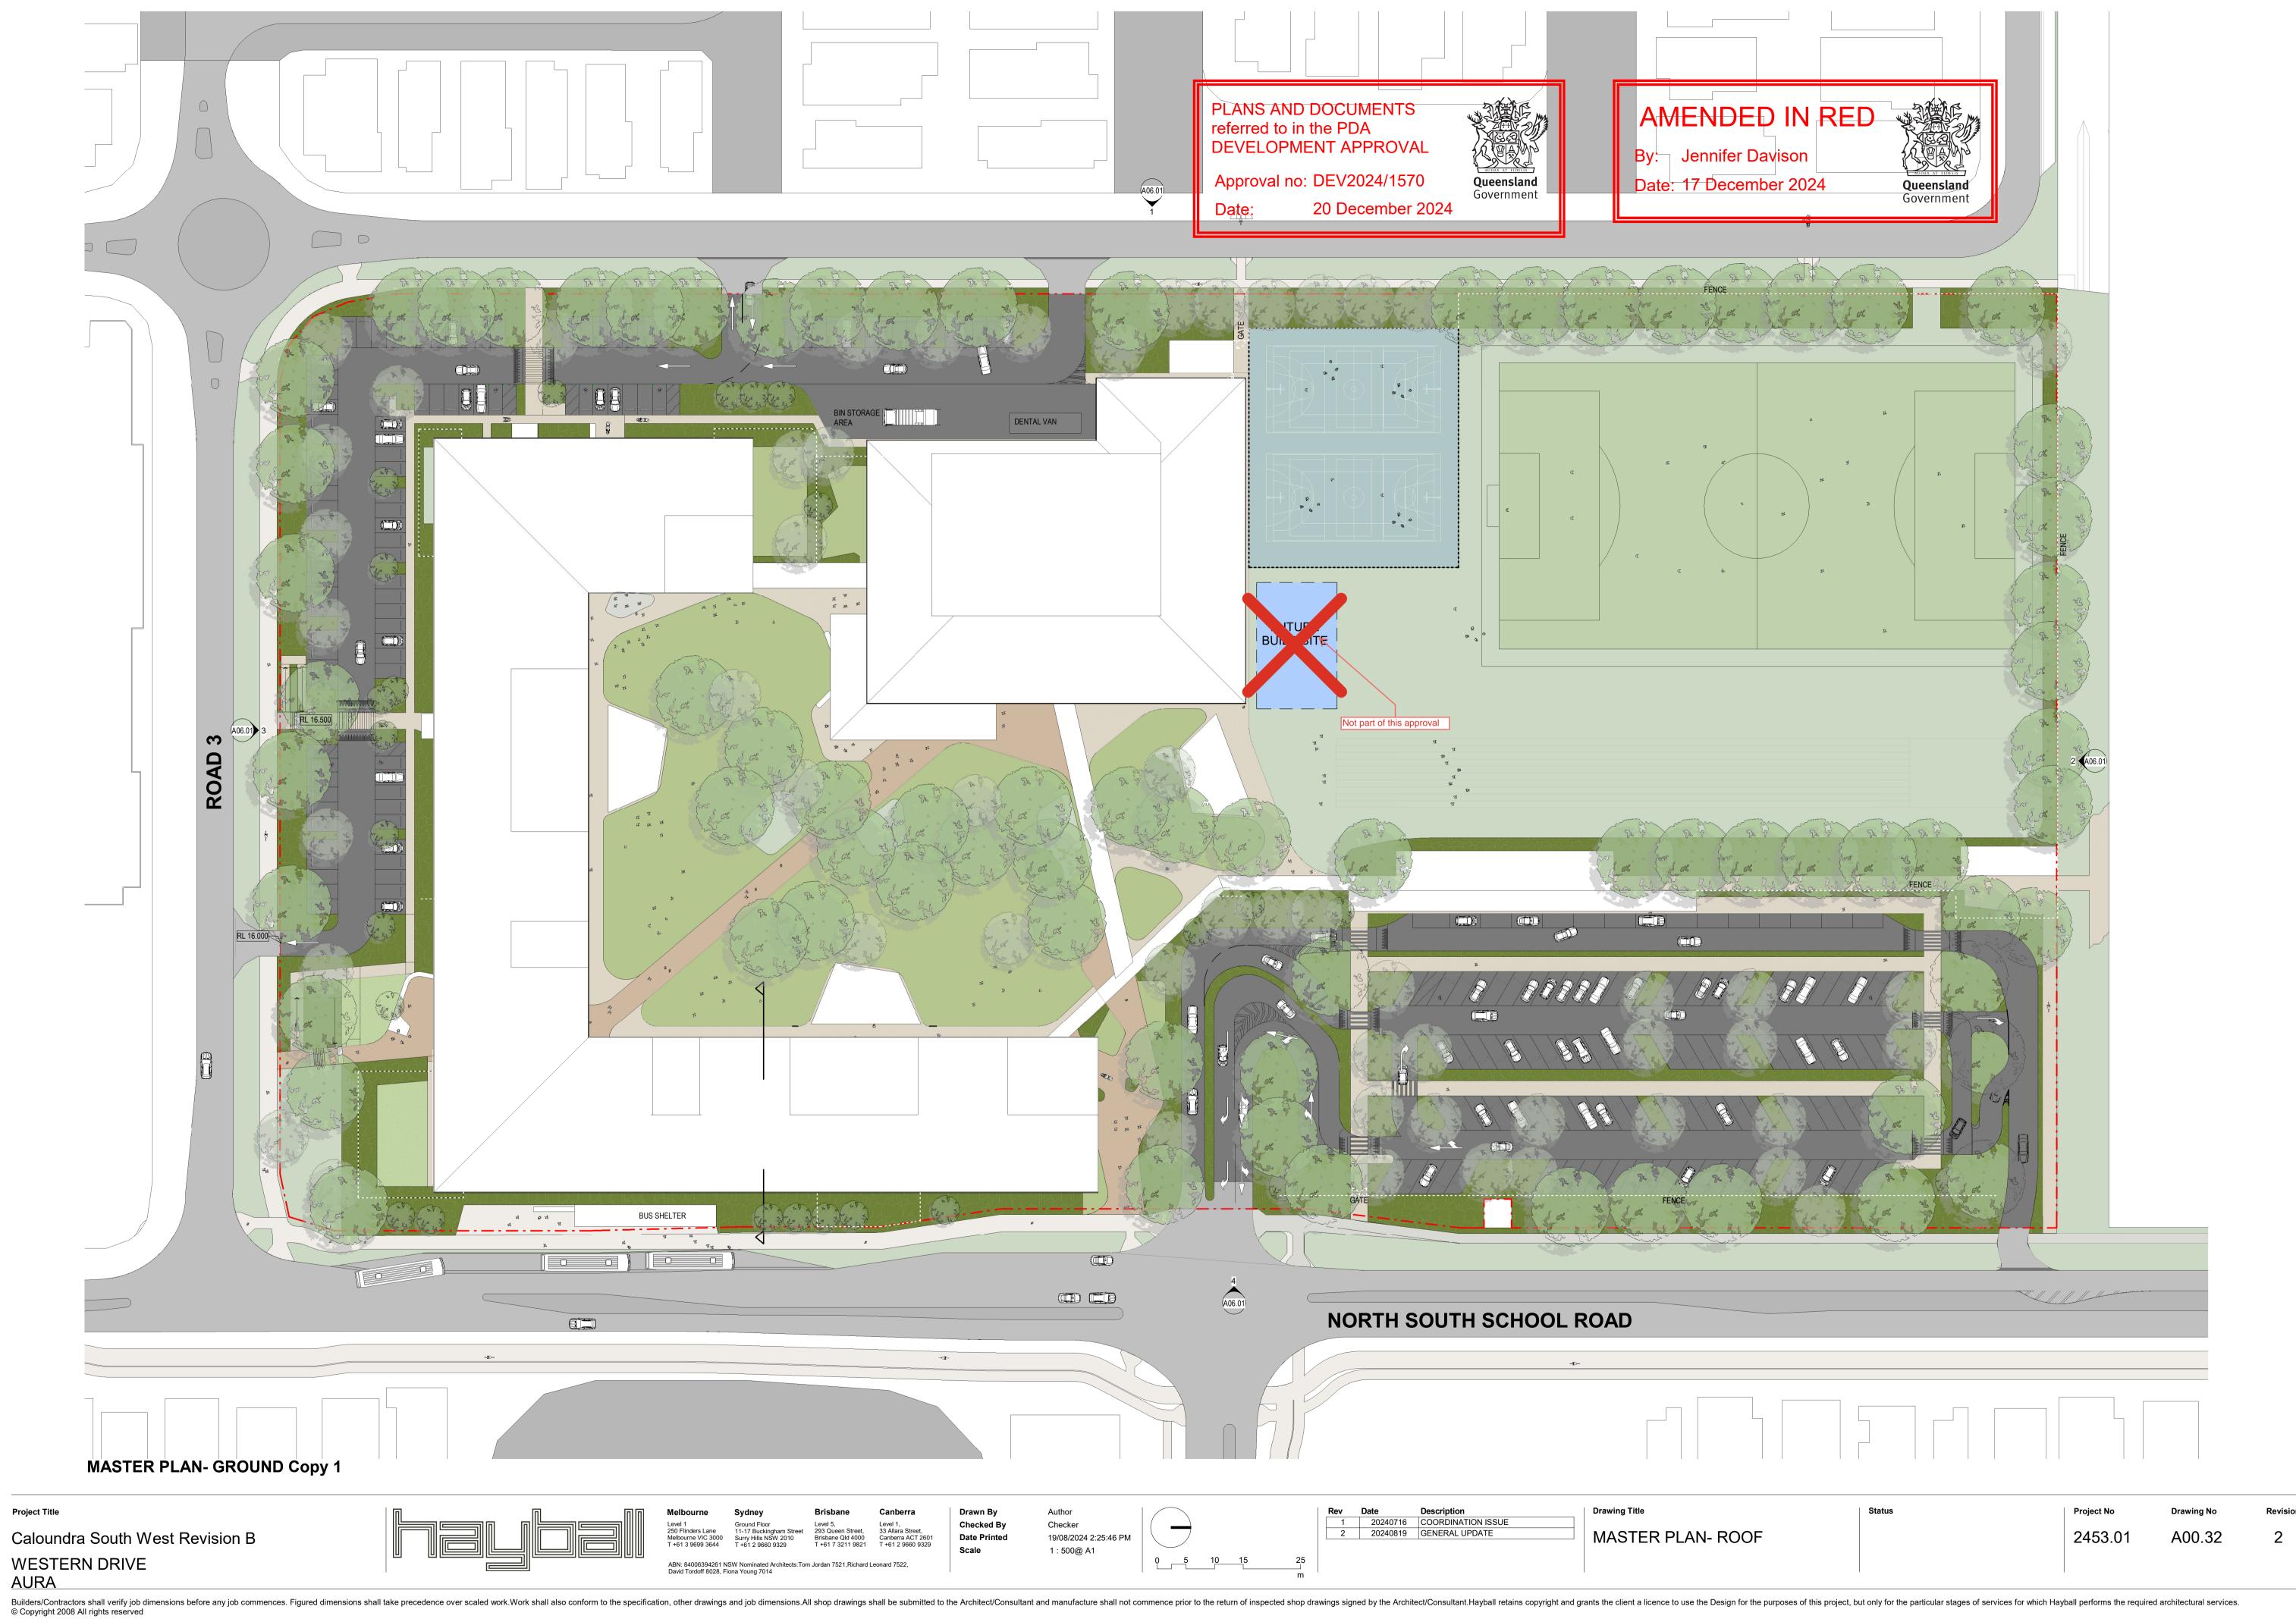

PLANS AND DOCUMENTS referred to in the PDA DEVELOPMENT APPROVAL

Approval no: DEV2024/1570

ate: 20 December 2024