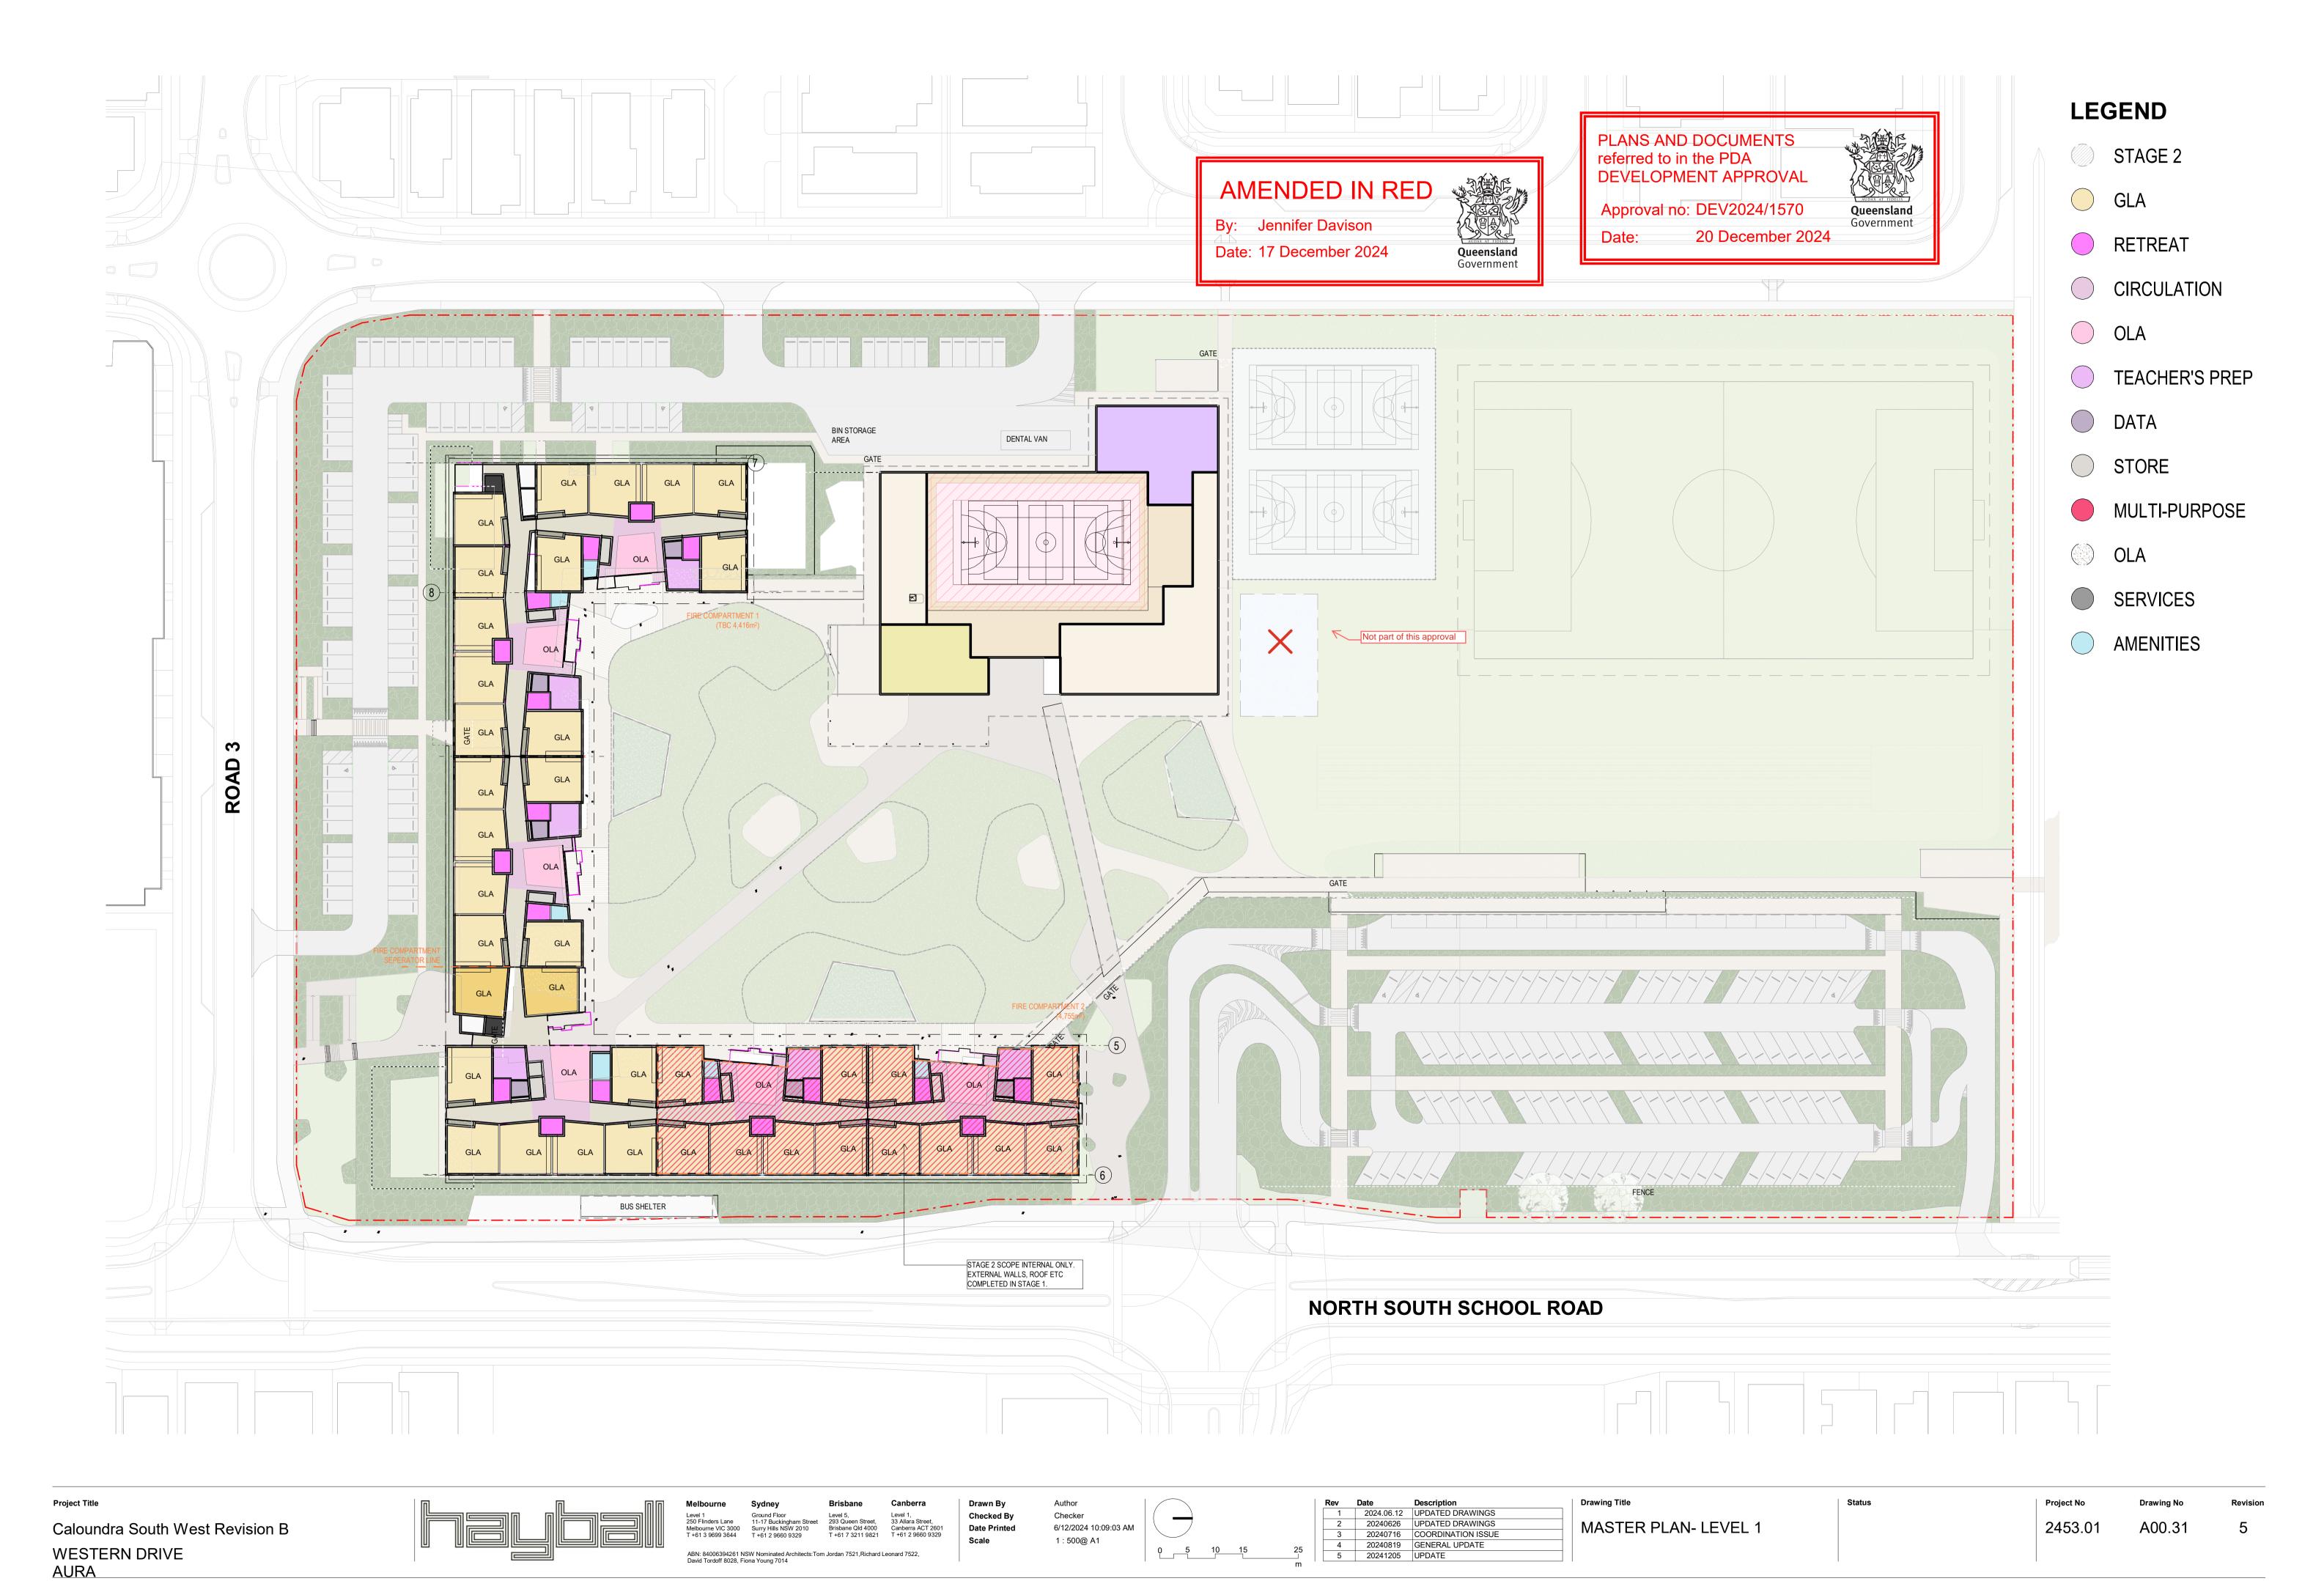

PLANS AND DOCUMENTS referred to in the PDA DEVELOPMENT APPROVAL

Approval no: DEV2024/1570

ate: 20 December 2024