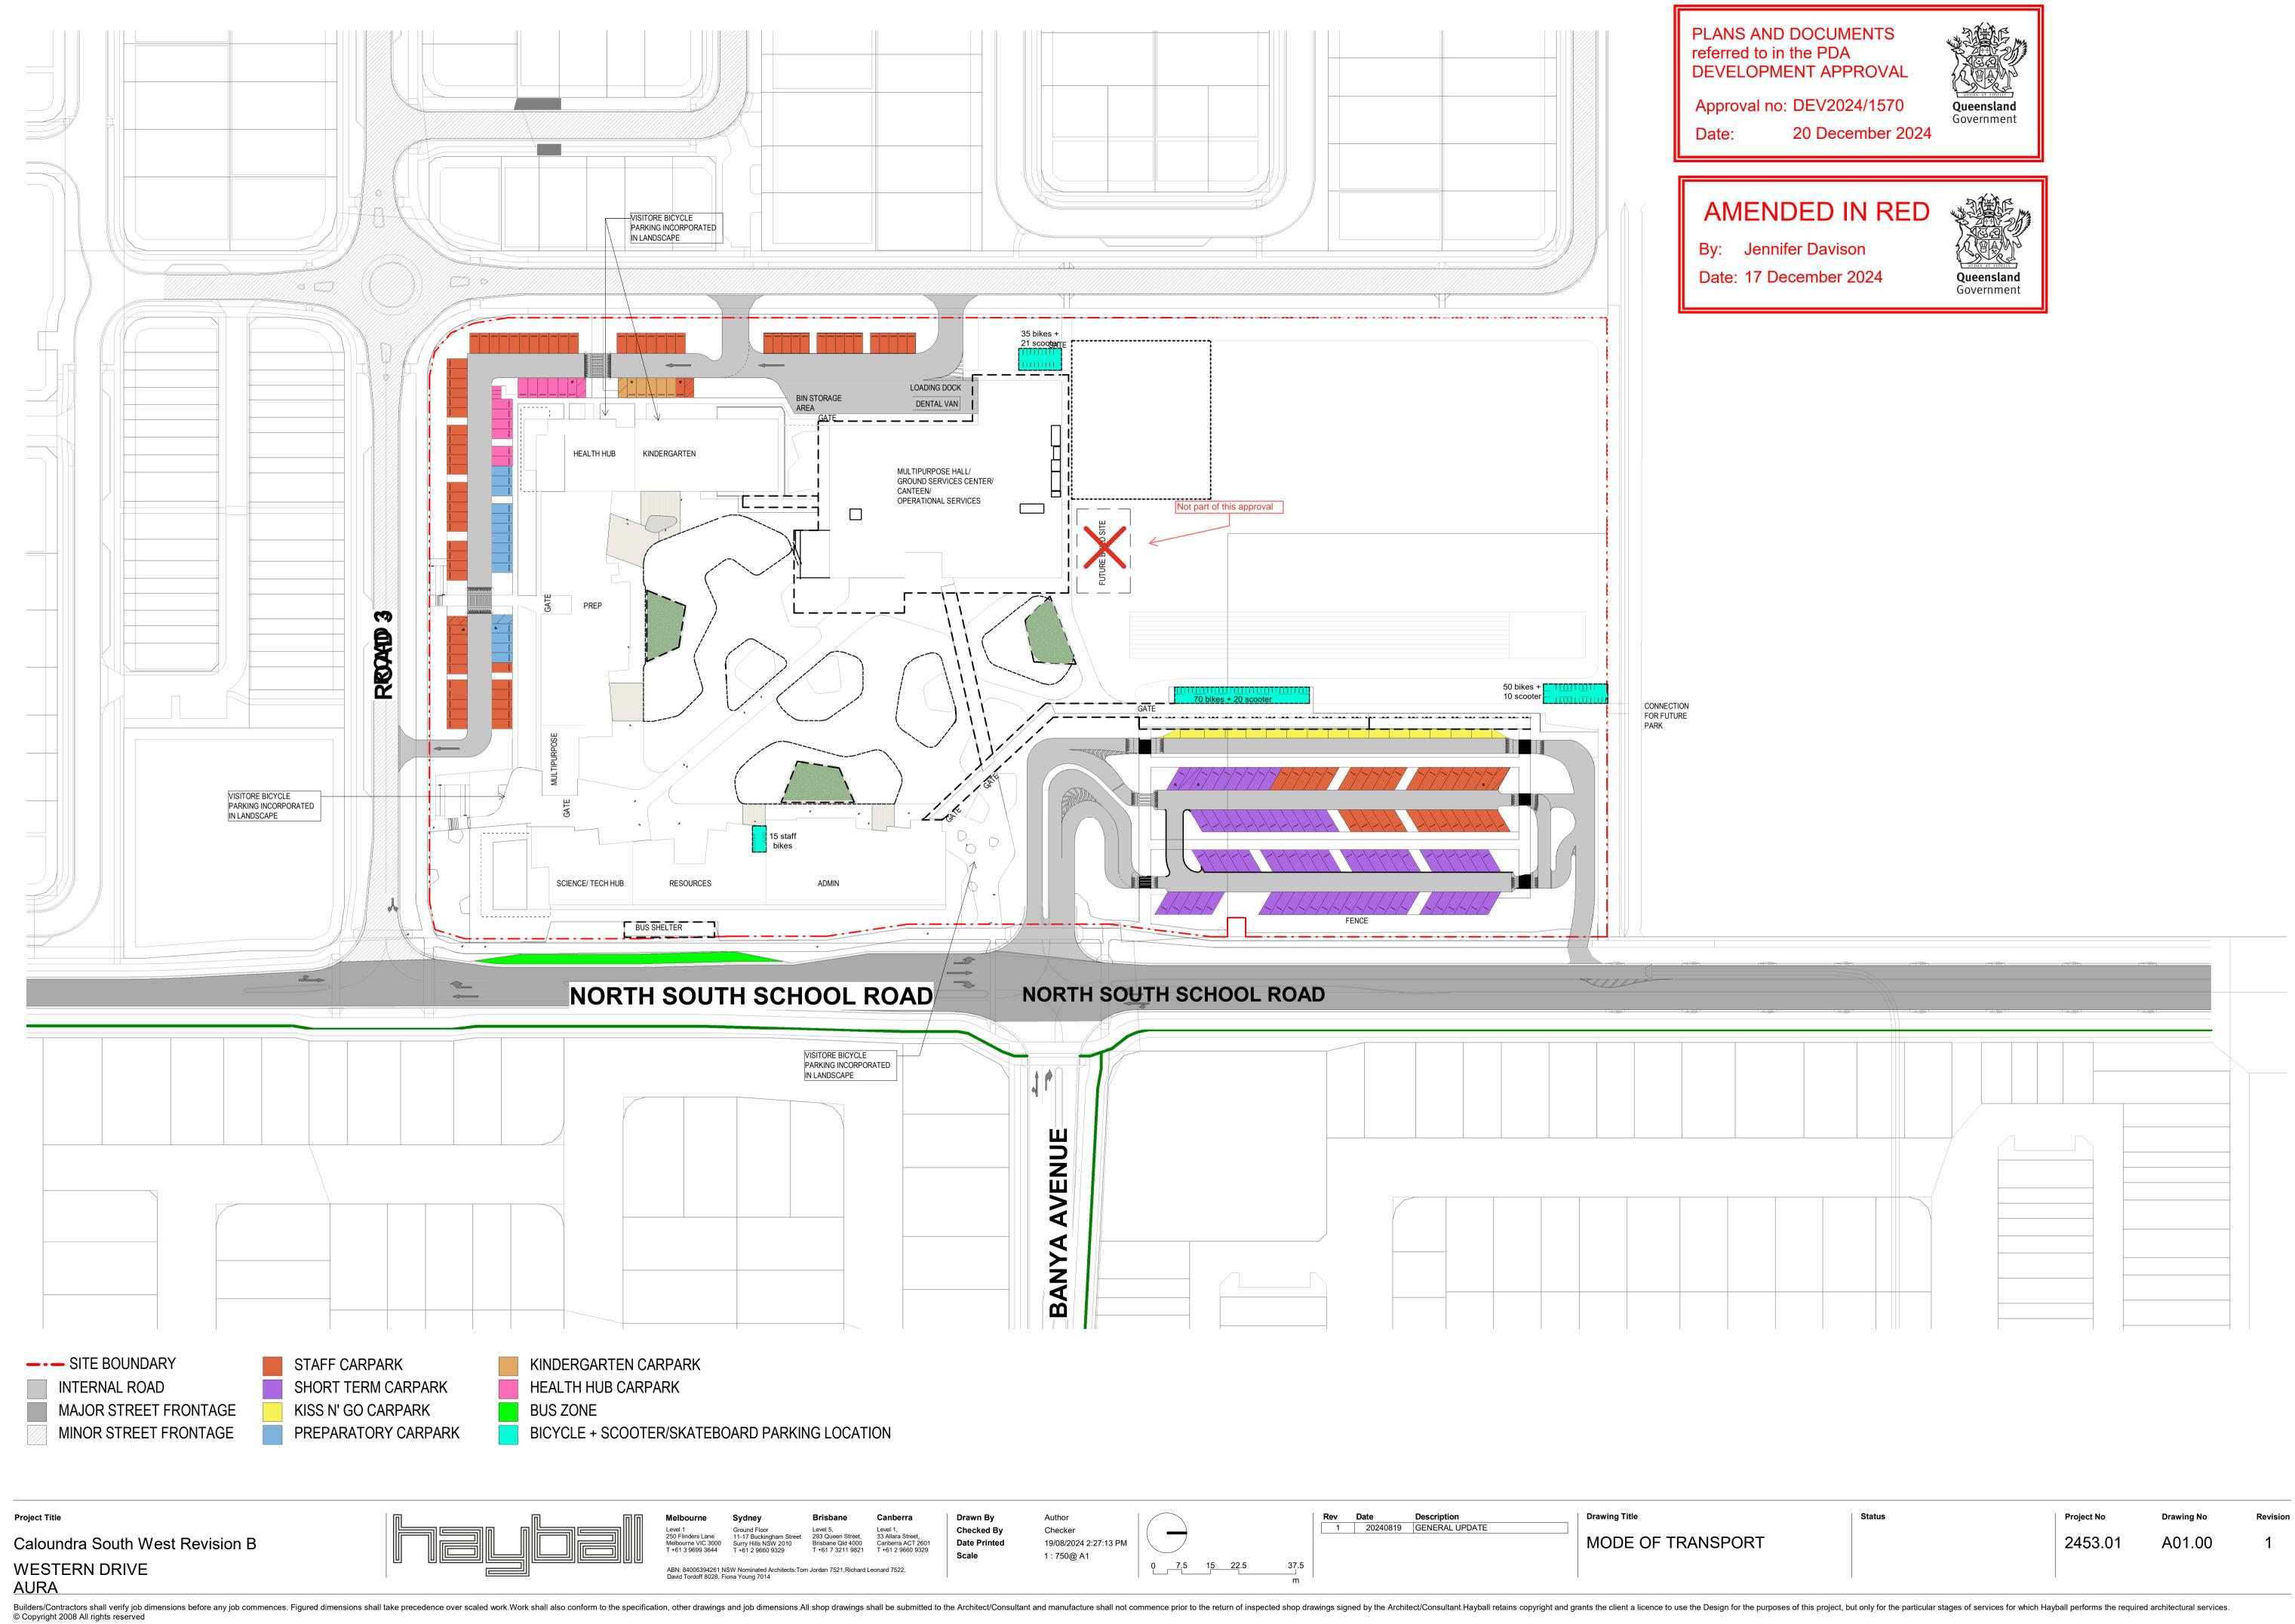

PLANS AND DOCUMENTS referred to in the PDA DEVELOPMENT APPROVAL

Approval no: DEV2024/1570

ate: 20 December 2024