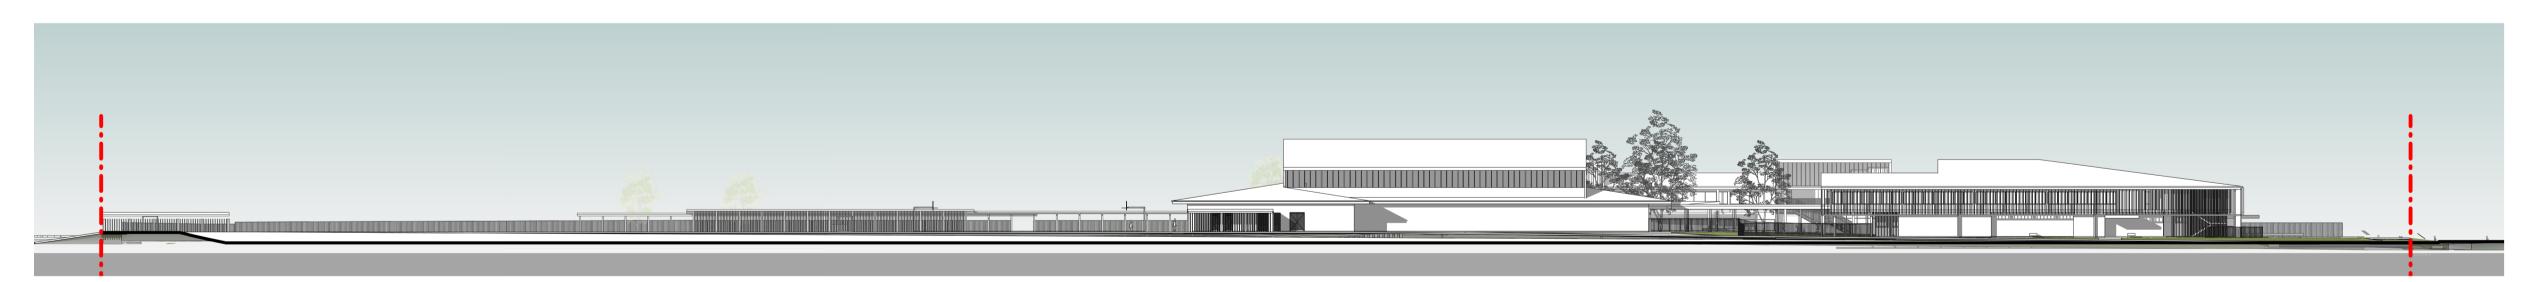

PLANS AND DOCUMENTS referred to in the PDA DEVELOPMENT APPROVAL

Approval no: DEV2024/1570

ate: 20 December 2024



# **NORTH ELEVATION**



### **EAST ELEVATION**



#### **SOUTH ELEVATION**



**WEST ELEVATION** 

SITE MASSING ONLY. EXTENT OF WINDOWS AND DOORS TO BE FINALISED AS PART OF THE NEXT PHASE





20 December 2024





# **SECTION A**



### **SECTION B**



# **SECTION E**

SITE MASSING ONLY. EXTENT OF WINDOWS AND DOORS TO BE FINALISED AS PART OF THE NEXT PHASE

| Project Title                                                                                                               |                                                                                     | Melbourne Sydney Brisbane Canberra  Level 1 Ground Floor Level 5, Level 1,                                                                                                                                                                 | Drawn By Author                    |