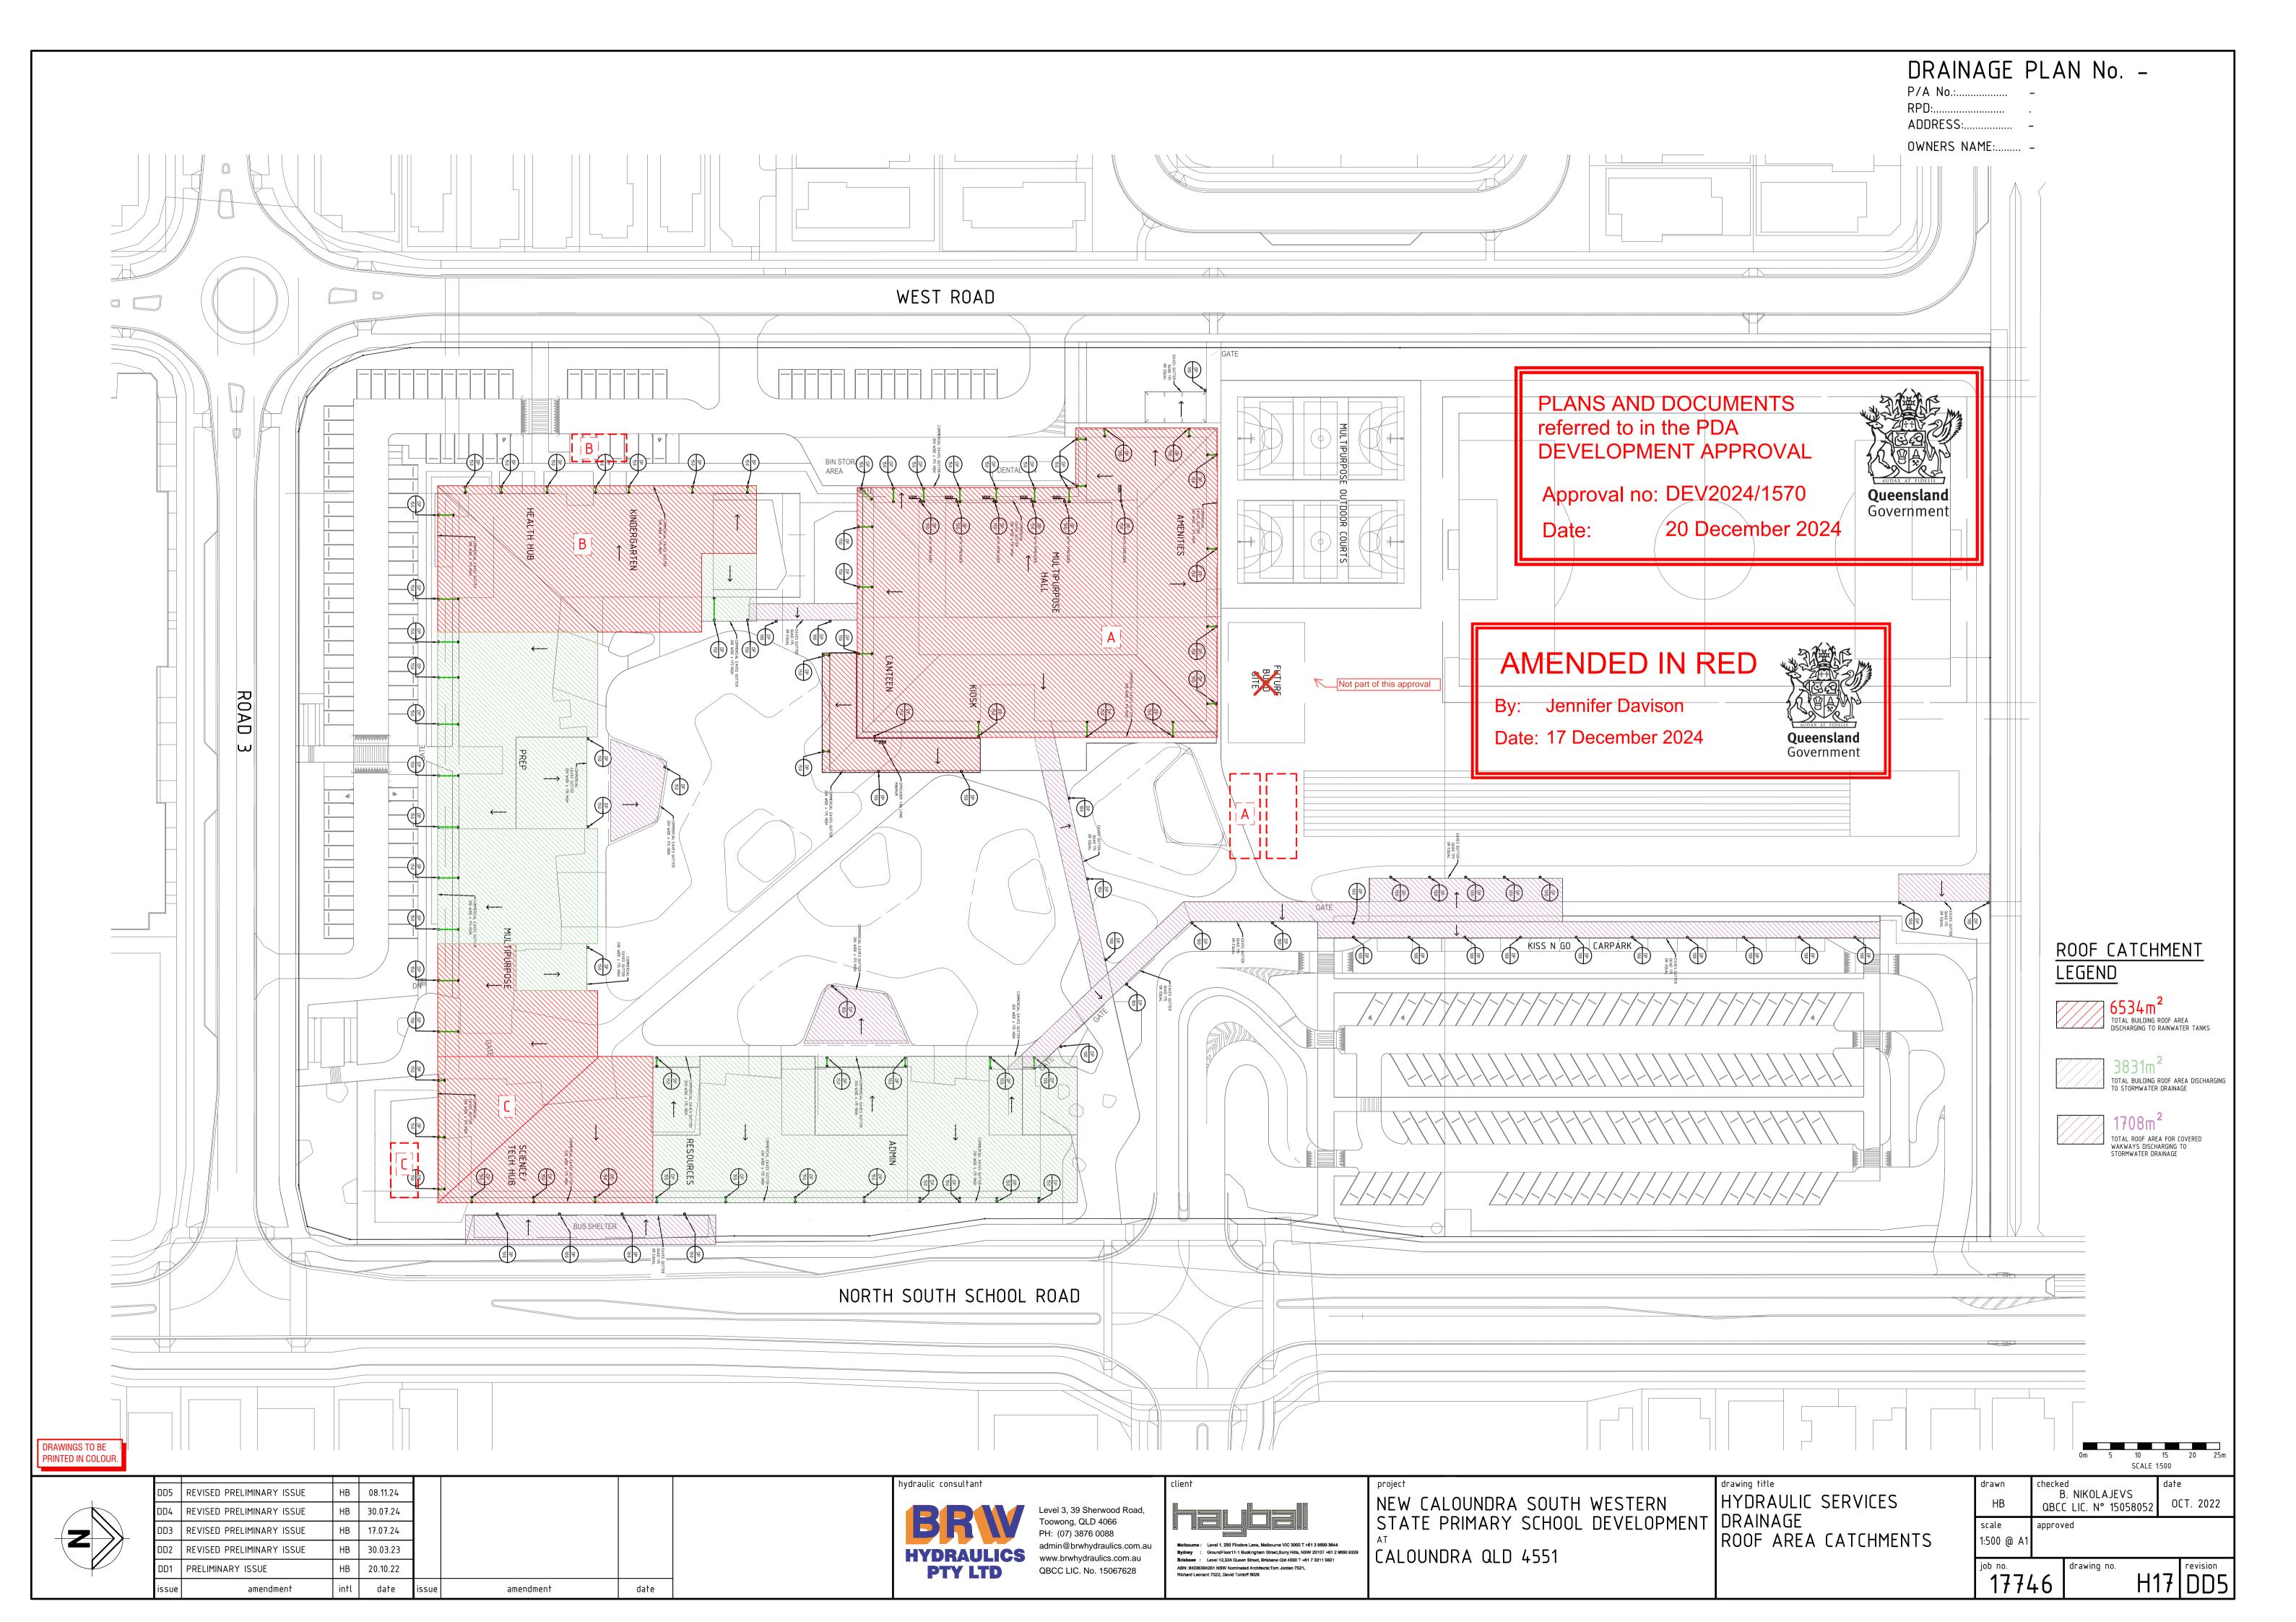

PLANS AND DOCUMENTS referred to in the PDA DEVELOPMENT APPROVAL

Approval no: DEV2024/1570

ate: 20 December 2024