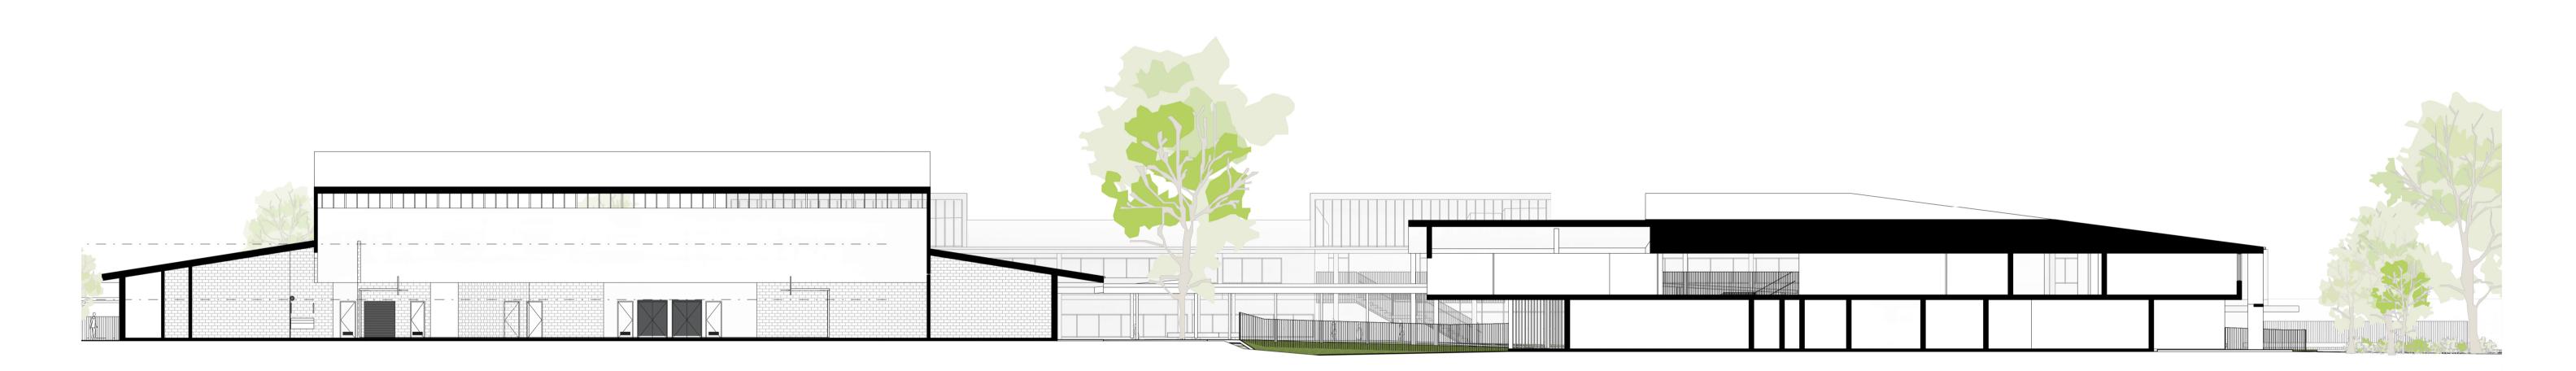

PLANS AND DOCUMENTS referred to in the PDA DEVELOPMENT APPROVAL

Approval no: DEV2024/1570

ate: 20 December 2024



# **NORTH ELEVATION**



### **EAST ELEVATION**



#### **SOUTH ELEVATION**



**WEST ELEVATION** 

SITE MASSING ONLY. EXTENT OF WINDOWS AND DOORS TO BE FINALISED AS PART OF THE NEXT PHASE





20 December 2024





# **SECTION A**



### **SECTION B**



# **SECTION E**

SITE MASSING ONLY. EXTENT OF WINDOWS AND DOORS TO BE FINALISED AS PART OF THE NEXT PHASE

| Project Title                                                                                                               |                                                                                     | Melbourne Sydney Brisbane Canberra  Level 1 Ground Floor Level 5, Level 1,                                                                                                                                                                 | Drawn By Author                    |                                                             | Rev Date                     | Description                                  | Drawing Title