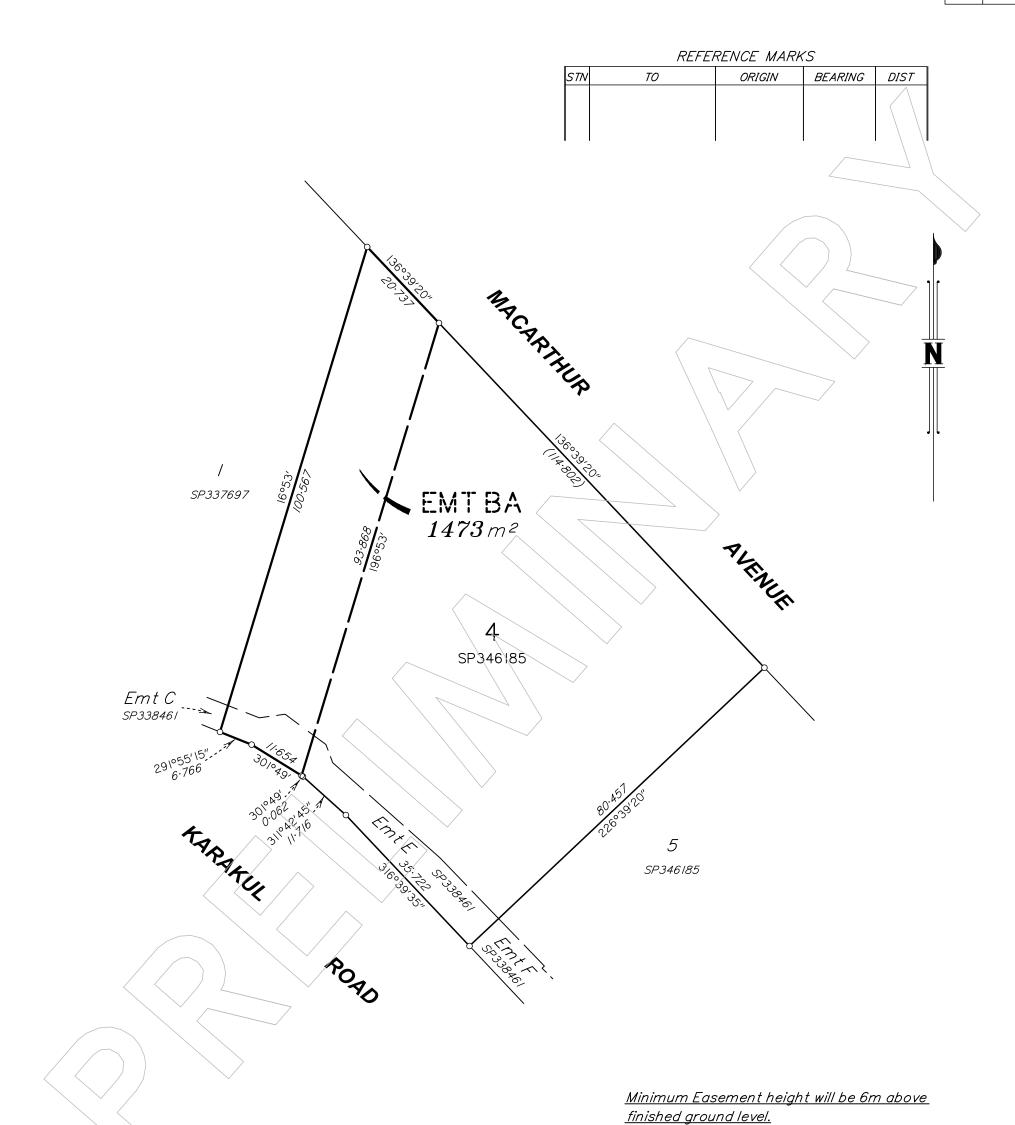

p: (07) 3842 1000

| Land Title Act 1994 ; Land Act 1994<br>Form 21B Version 2          |         |                                  | Plans m                                                                      | WARNING : Folded or Mutilated Plans will not be accepted.SheetofPlans may be rolled.3Information may not be placed in the outer margins.                                                                                                                                                                        |  |  |
|--------------------------------------------------------------------|---------|----------------------------------|------------------------------------------------------------------------------|-----------------------------------------------------------------------------------------------------------------------------------------------------------------------------------------------------------------------------------------------------------------------------------------------------------------|--|--|
|                                                                    | (Deali  | ng No.)                          | 4. Lodged by                                                                 |                                                                                                                                                                                                                                                                                                                 |  |  |
| L.                                                                 | Exis    | ting                             | (Include address, phone number, email, refe                                  | erence, and Lodger Code)<br>Created                                                                                                                                                                                                                                                                             |  |  |
| Title<br>Reference                                                 |         | Description<br>Lot 4 on SP346185 | New Lots<br>—                                                                | Road Secondary Interests<br>- Emt BA                                                                                                                                                                                                                                                                            |  |  |
| Reinstatem                                                         |         |                                  |                                                                              |                                                                                                                                                                                                                                                                                                                 |  |  |
|                                                                    |         |                                  |                                                                              | <ul> <li>6. Building Format Plans only.</li> <li>I certify that :</li> <li>* As far as it is practical to determine, no part of the building shown on this plan encroaches onto adjoining lots or road;</li> <li>* Part of the building shown on this plan encroaches onto adjoining * lots and road</li> </ul> |  |  |
|                                                                    |         |                                  |                                                                              | * Codastral Surveyor/ Date<br>* Codastral Surveyor/ Date<br>* delete words not required<br>7. Lodgement Fees:<br>Survey Deposit \$<br>Lodgement \$<br>New Titles \$<br>Photocopy \$<br>Postage \$                                                                                                               |  |  |
| Lot<br>2.Orig Grant Allocat                                        |         | Orig                             | 5. Passed & Endorsed :                                                       | Postage                                                                                                                                                                                                                                                                                                         |  |  |
| 3.References :<br>Dept File :<br>Local Govt :<br>Surveyor : BRMM85 | 547.000 |                                  | By: LandPartners Pty Ltd<br>Date :<br>Signed :<br>Designation : Plan Auditor | TOTAL \$                                                                                                                                                                                                                                                                                                        |  |  |