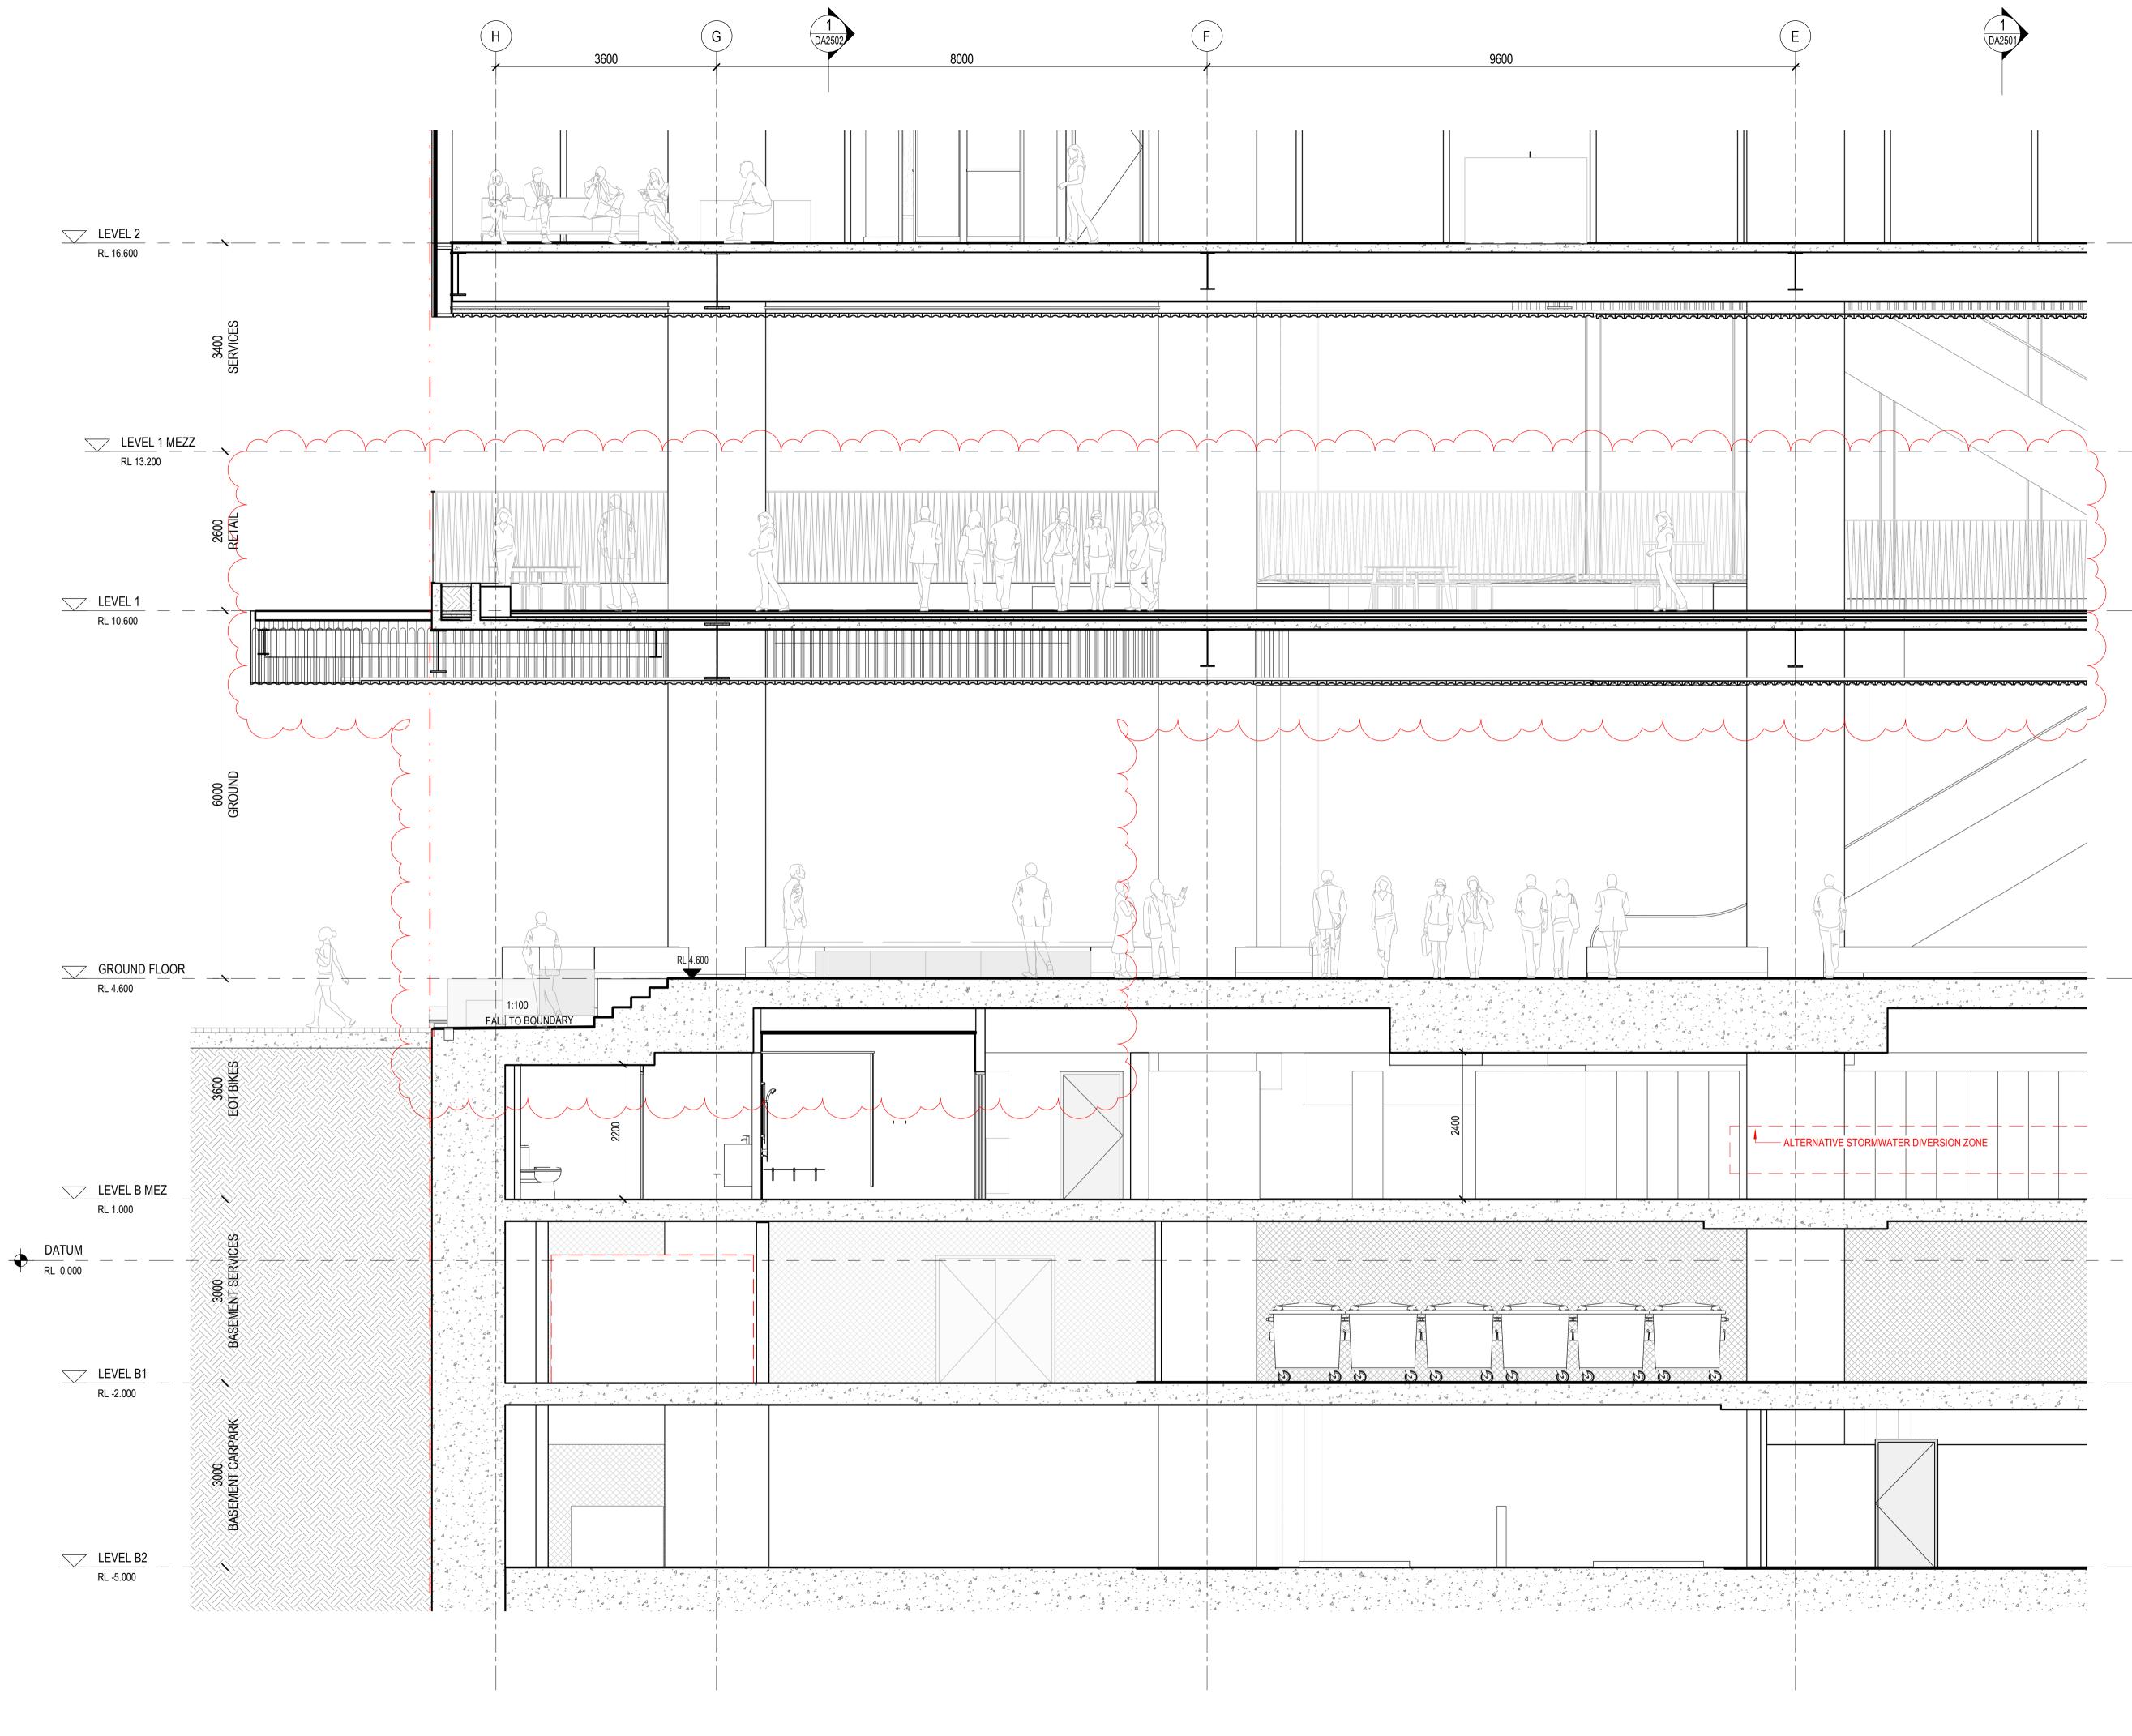

#### PODIUM ELEVATION

| drawn            | VOLI       | drawing no. short<br>DA5001            |
|------------------|------------|----------------------------------------|
| checked          | JFLI       | drawing no. long<br>ALB-ARC-DRW-DA5001 |
| sheet issue date | 11/03/22   |                                        |
| scale            | 1 : 100@A1 | issue                                  |
| project no       | 200048.00  | 3                                      |