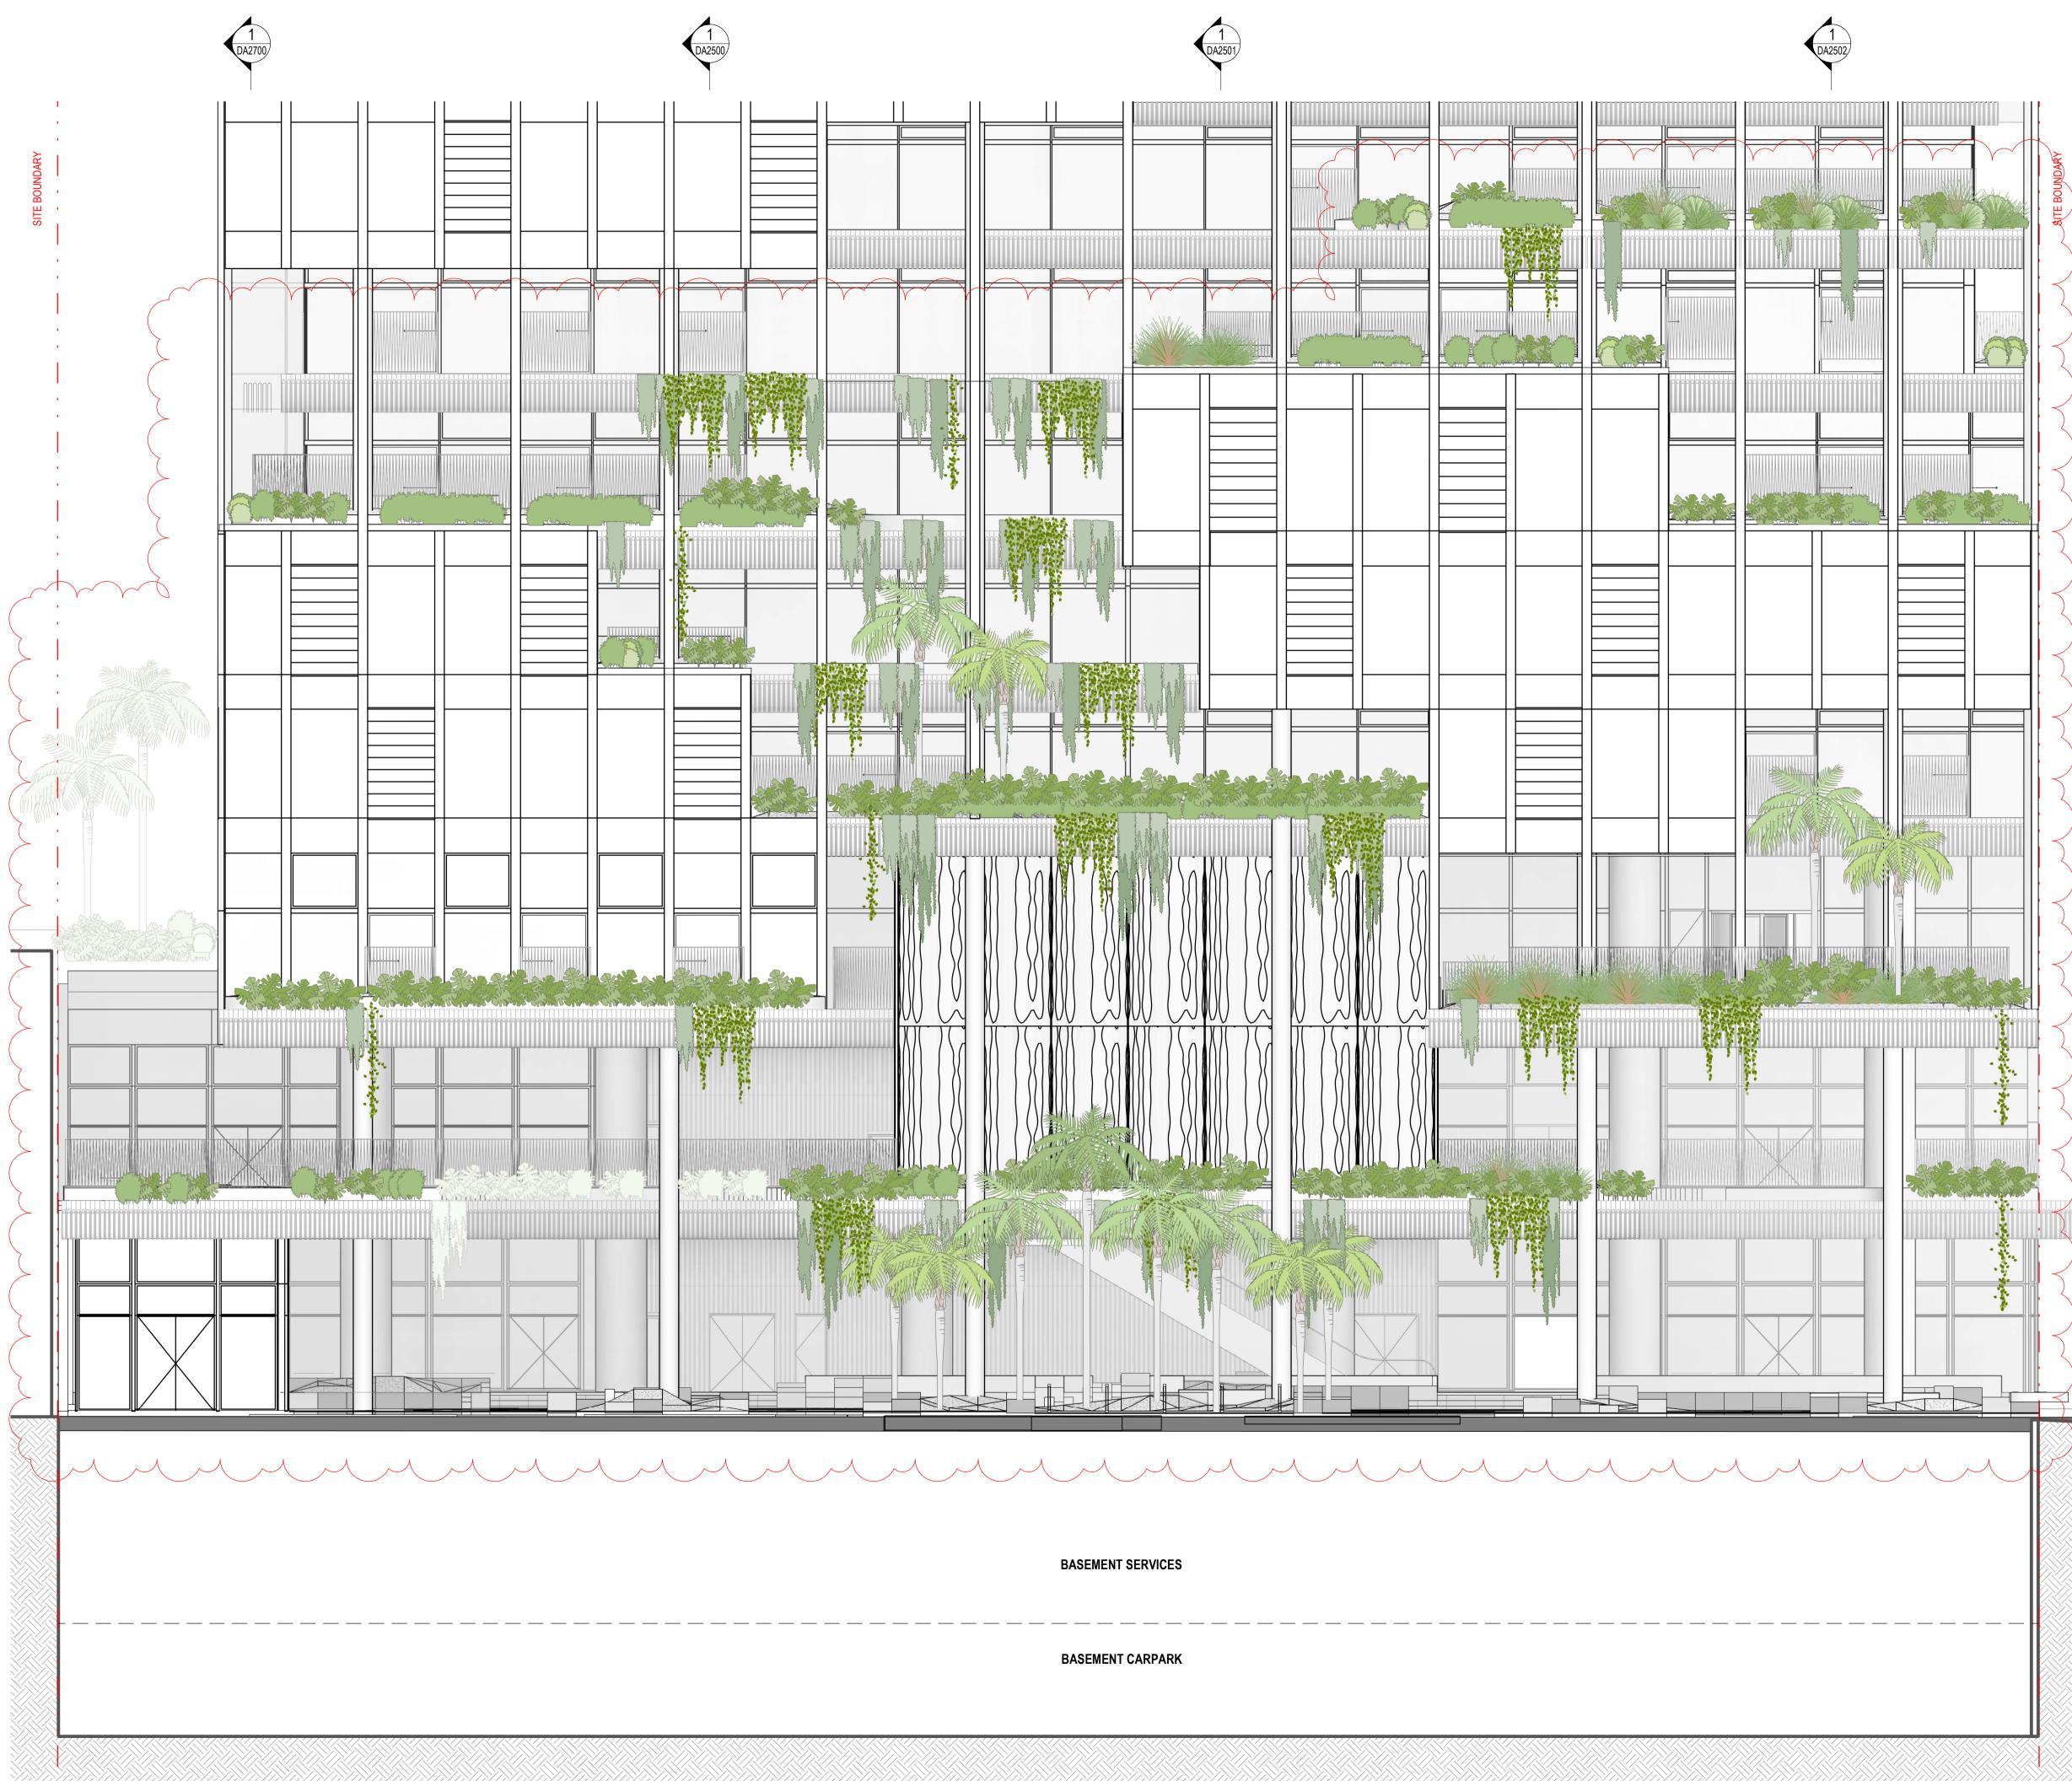

#### PODIUM ELEVATION

| drawn            | VOLI       | drawing no. short<br>DA5001            |
|------------------|------------|----------------------------------------|
| checked          | JFLI       | drawing no. long<br>ALB-ARC-DRW-DA5001 |
| sheet issue date | 11/03/22   |                                        |
| scale            | 1 : 100@A1 | issue                                  |
| project no       | 200048.00  | 3                                      |