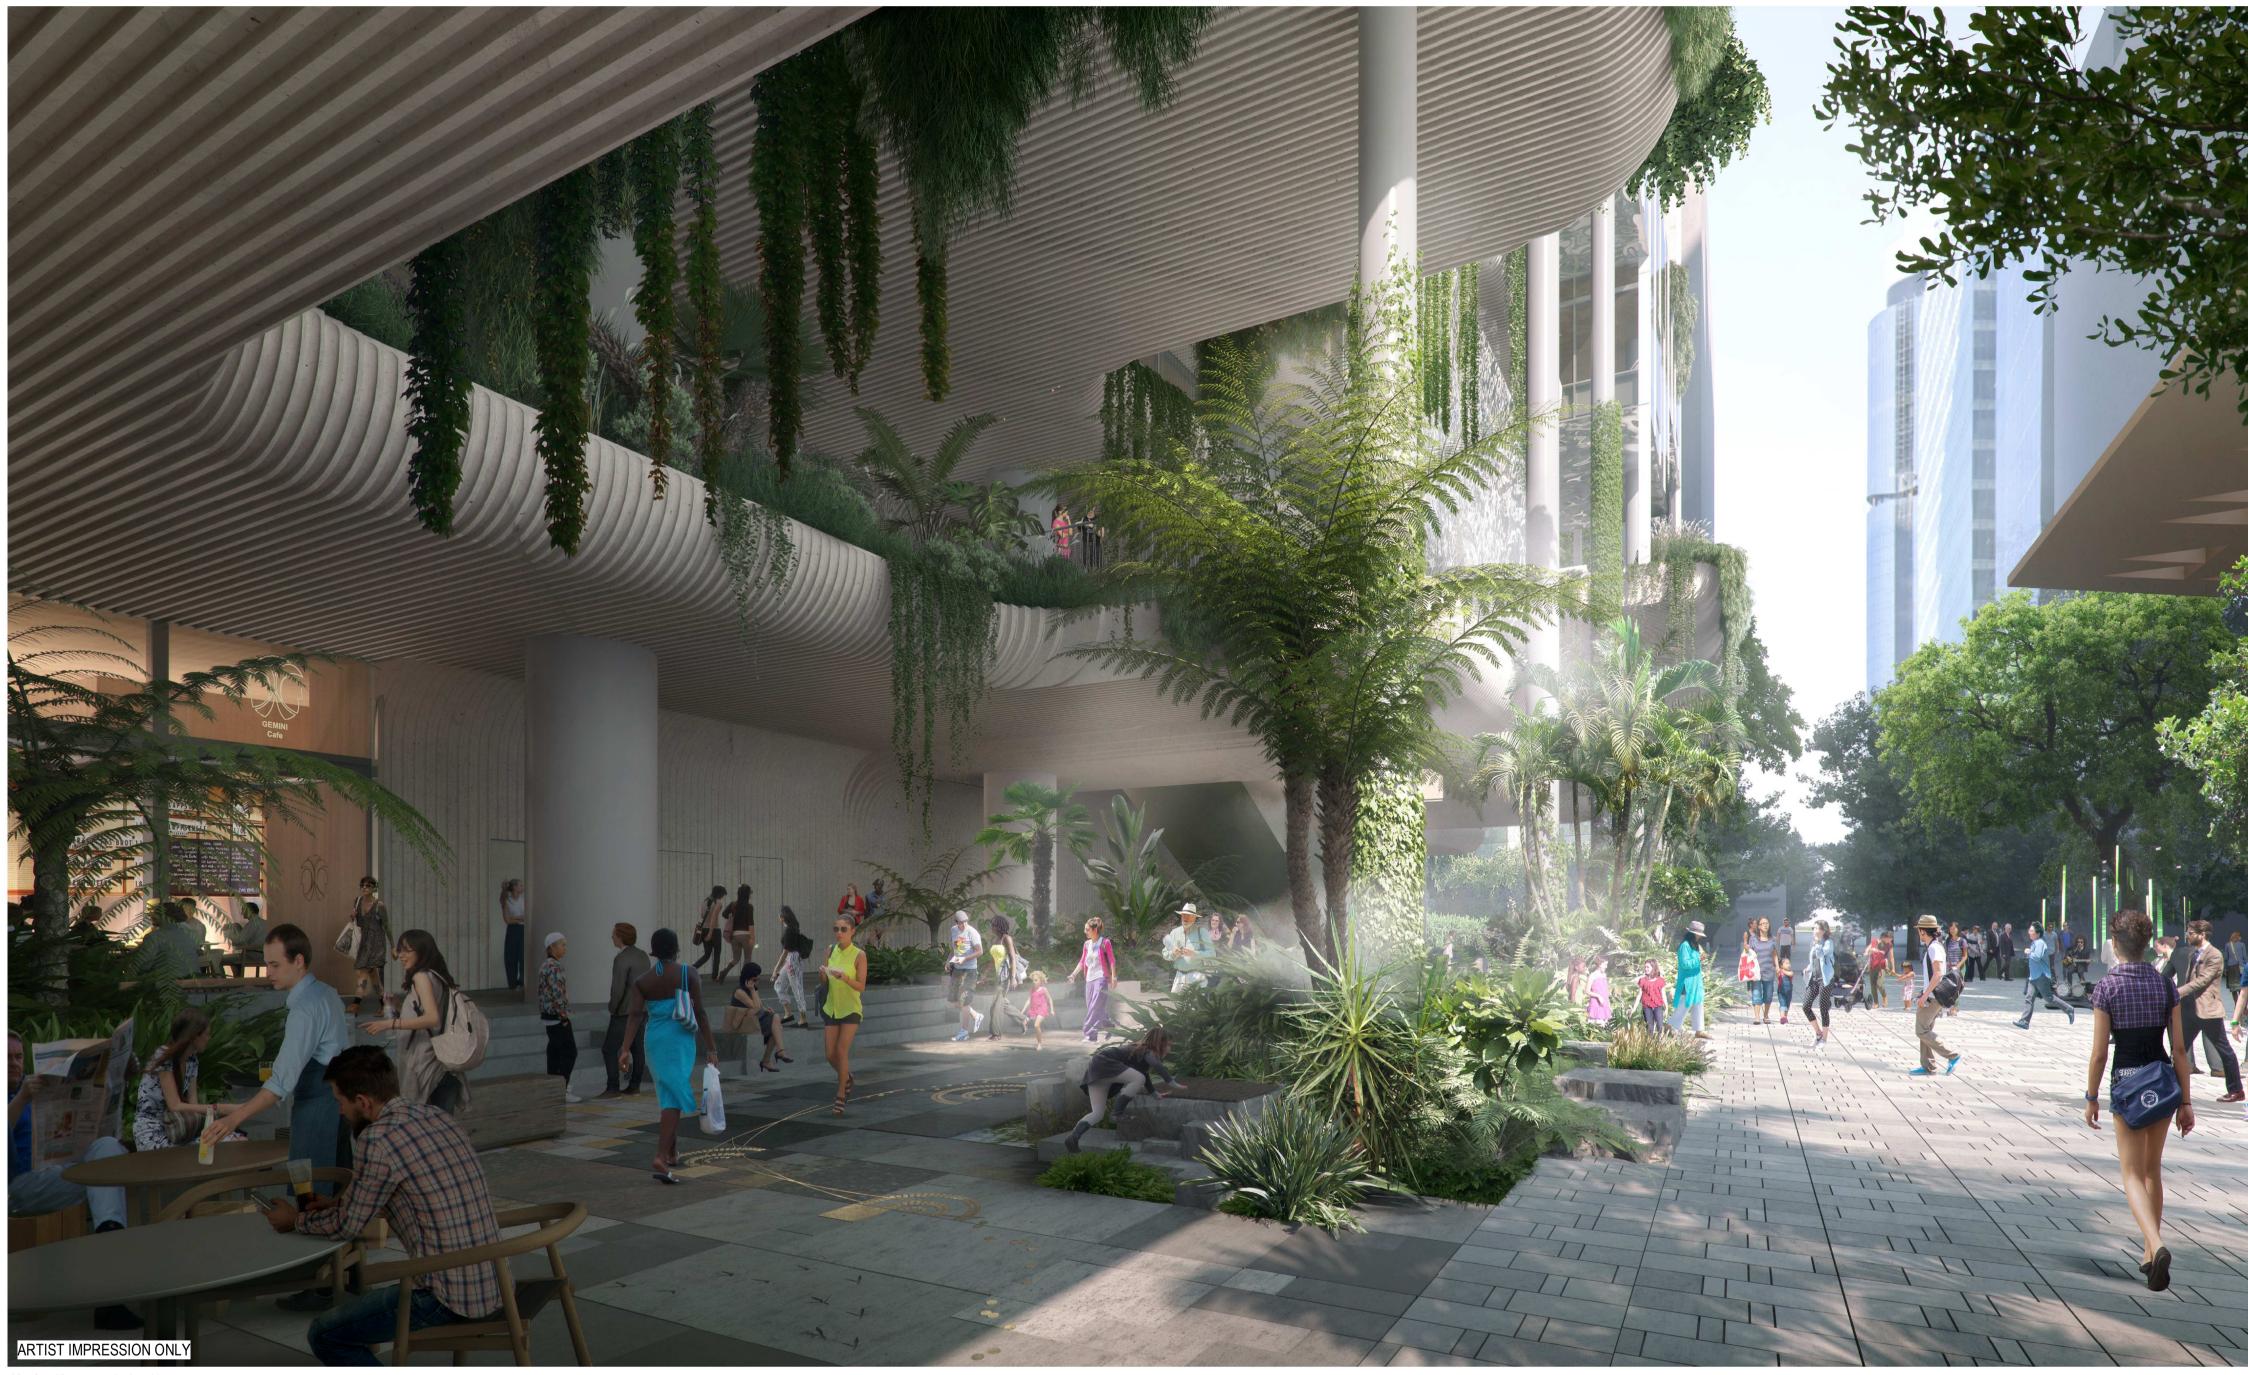

# PERSPECTIVES - ALBERT & MARY PODIUM VIEW

| drawn            | VOLI      | drawing no. short<br>DA3603            |
|------------------|-----------|----------------------------------------|
| checked          | JFLI      | drawing no. long<br>ALB-ARC-DRW-DA3603 |
| sheet issue date | 11/03/22  |                                        |
| scale            | @A1       | issue                                  |
| project no       | 200048.00 | 1                                      |

COLOUR. Ζ S S **\_\_\_** PR C DRAW

View from Albert street spine into civic space