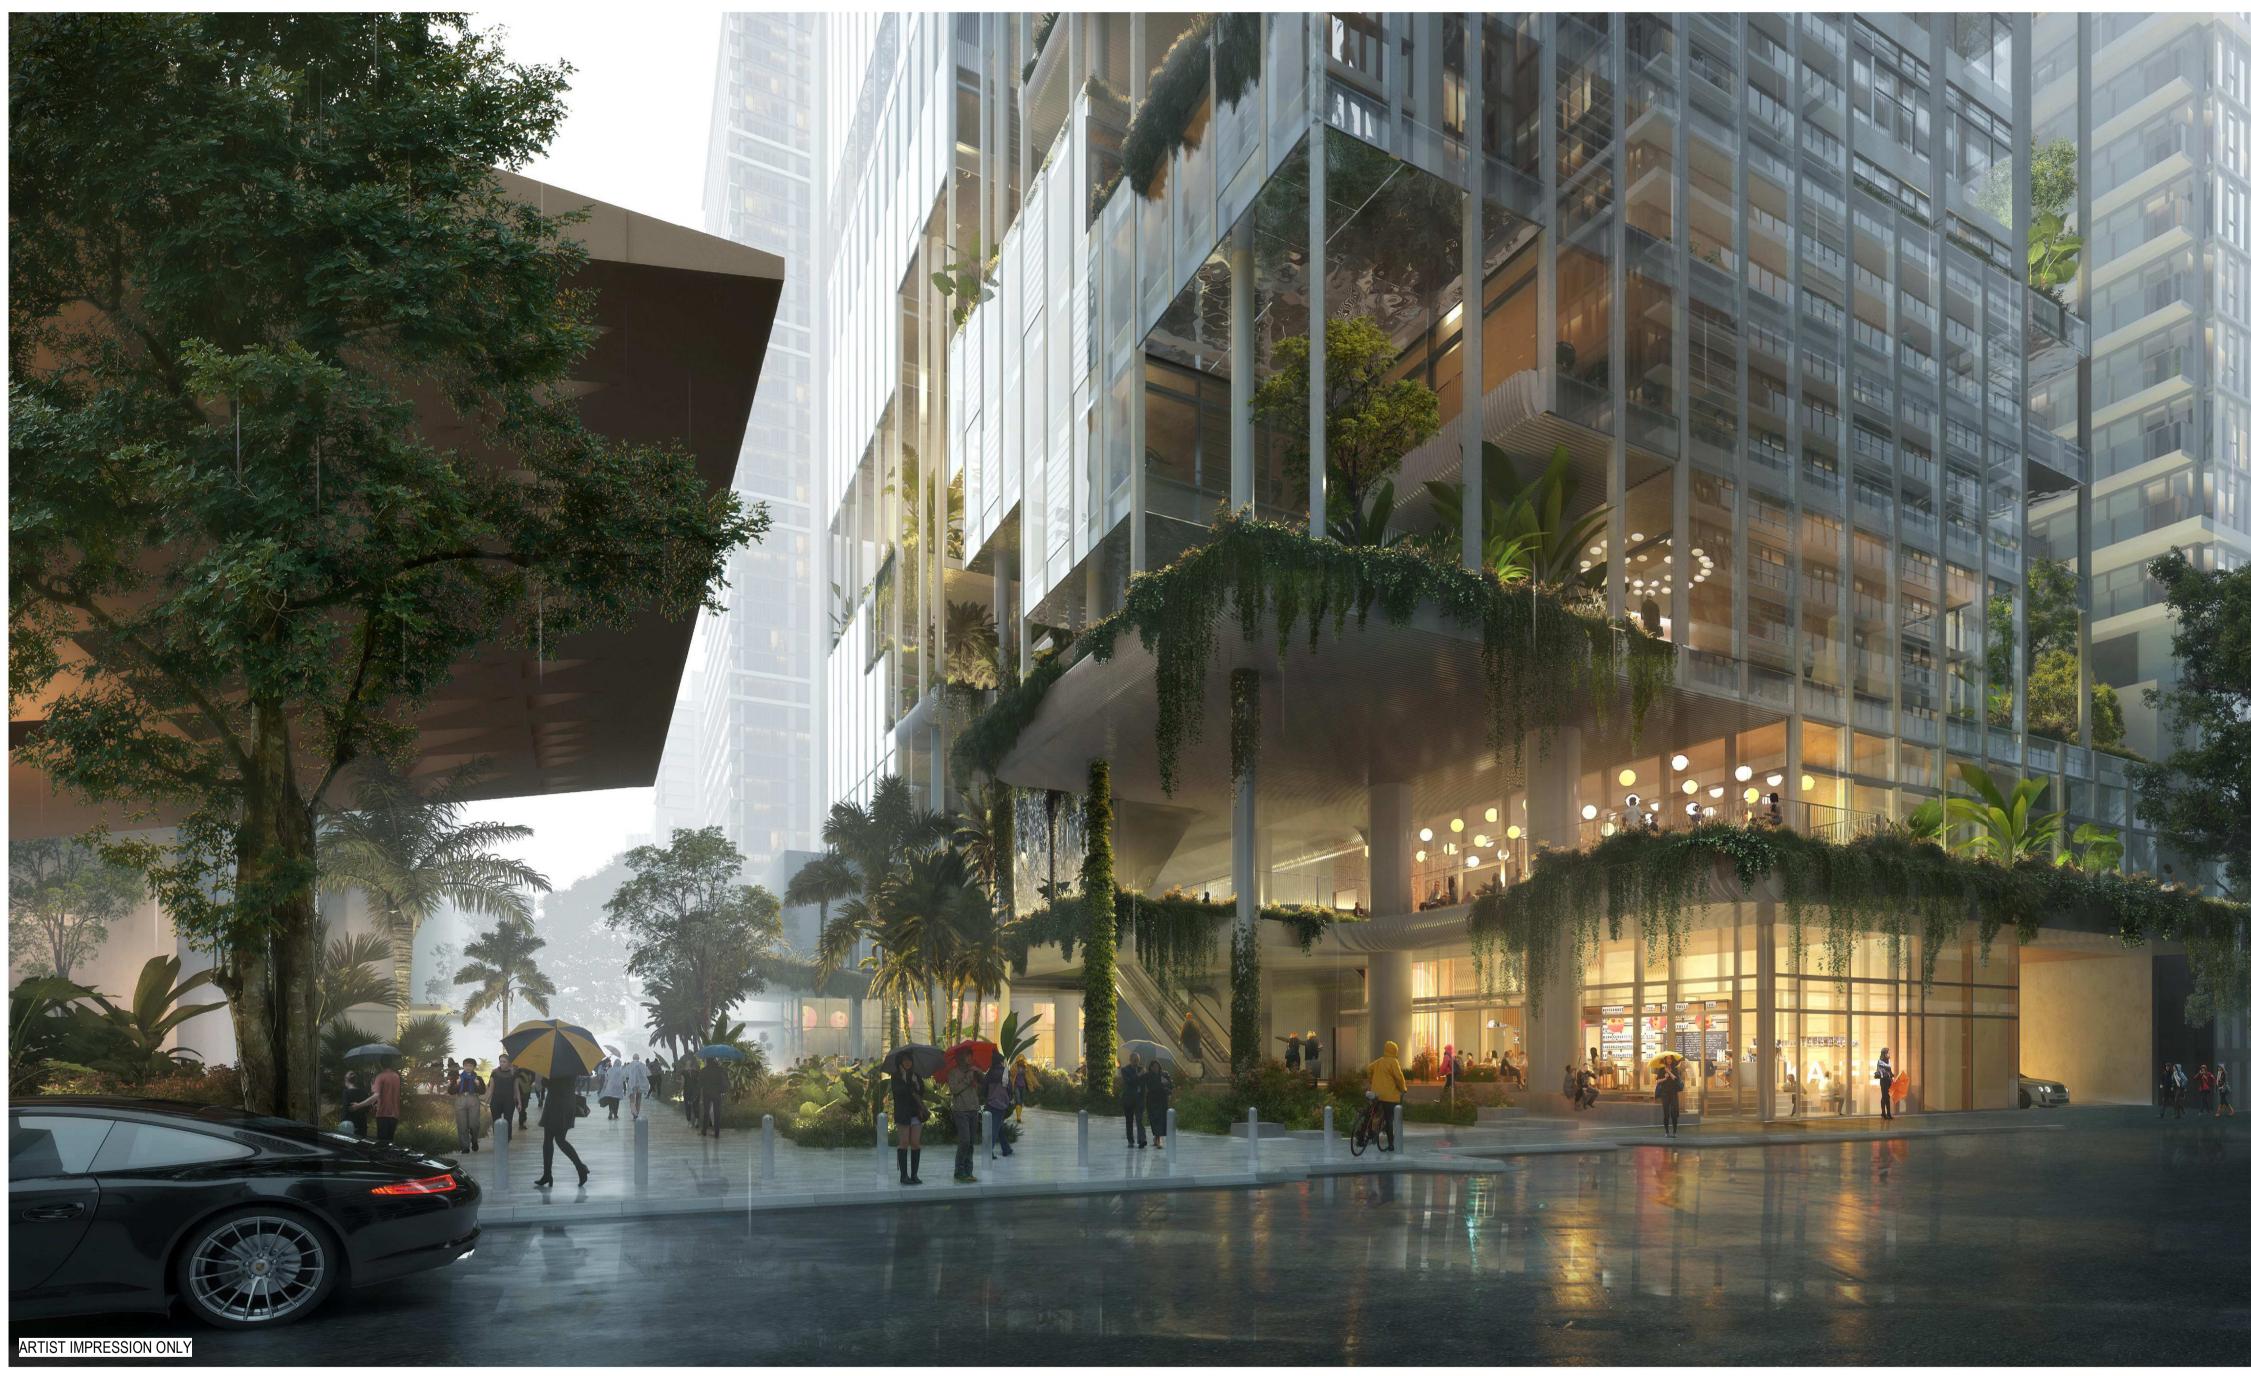

# PERSPECTIVES - ALBERT ST PODIUM VIEW

| drawn            | VOLI      | drawing no. short<br>DA3602            |
|------------------|-----------|----------------------------------------|
| checked          | JFLI      | drawing no. long<br>ALB-ARC-DRW-DA3602 |
| sheet issue date | 11/03/22  |                                        |
| scale            | @A1       | issue                                  |
| project no       | 200048.00 | 3                                      |

COLOUR. Ζ S S ALL H PRIN ED DRAV

View from Albert street / Mary street corner - Podium