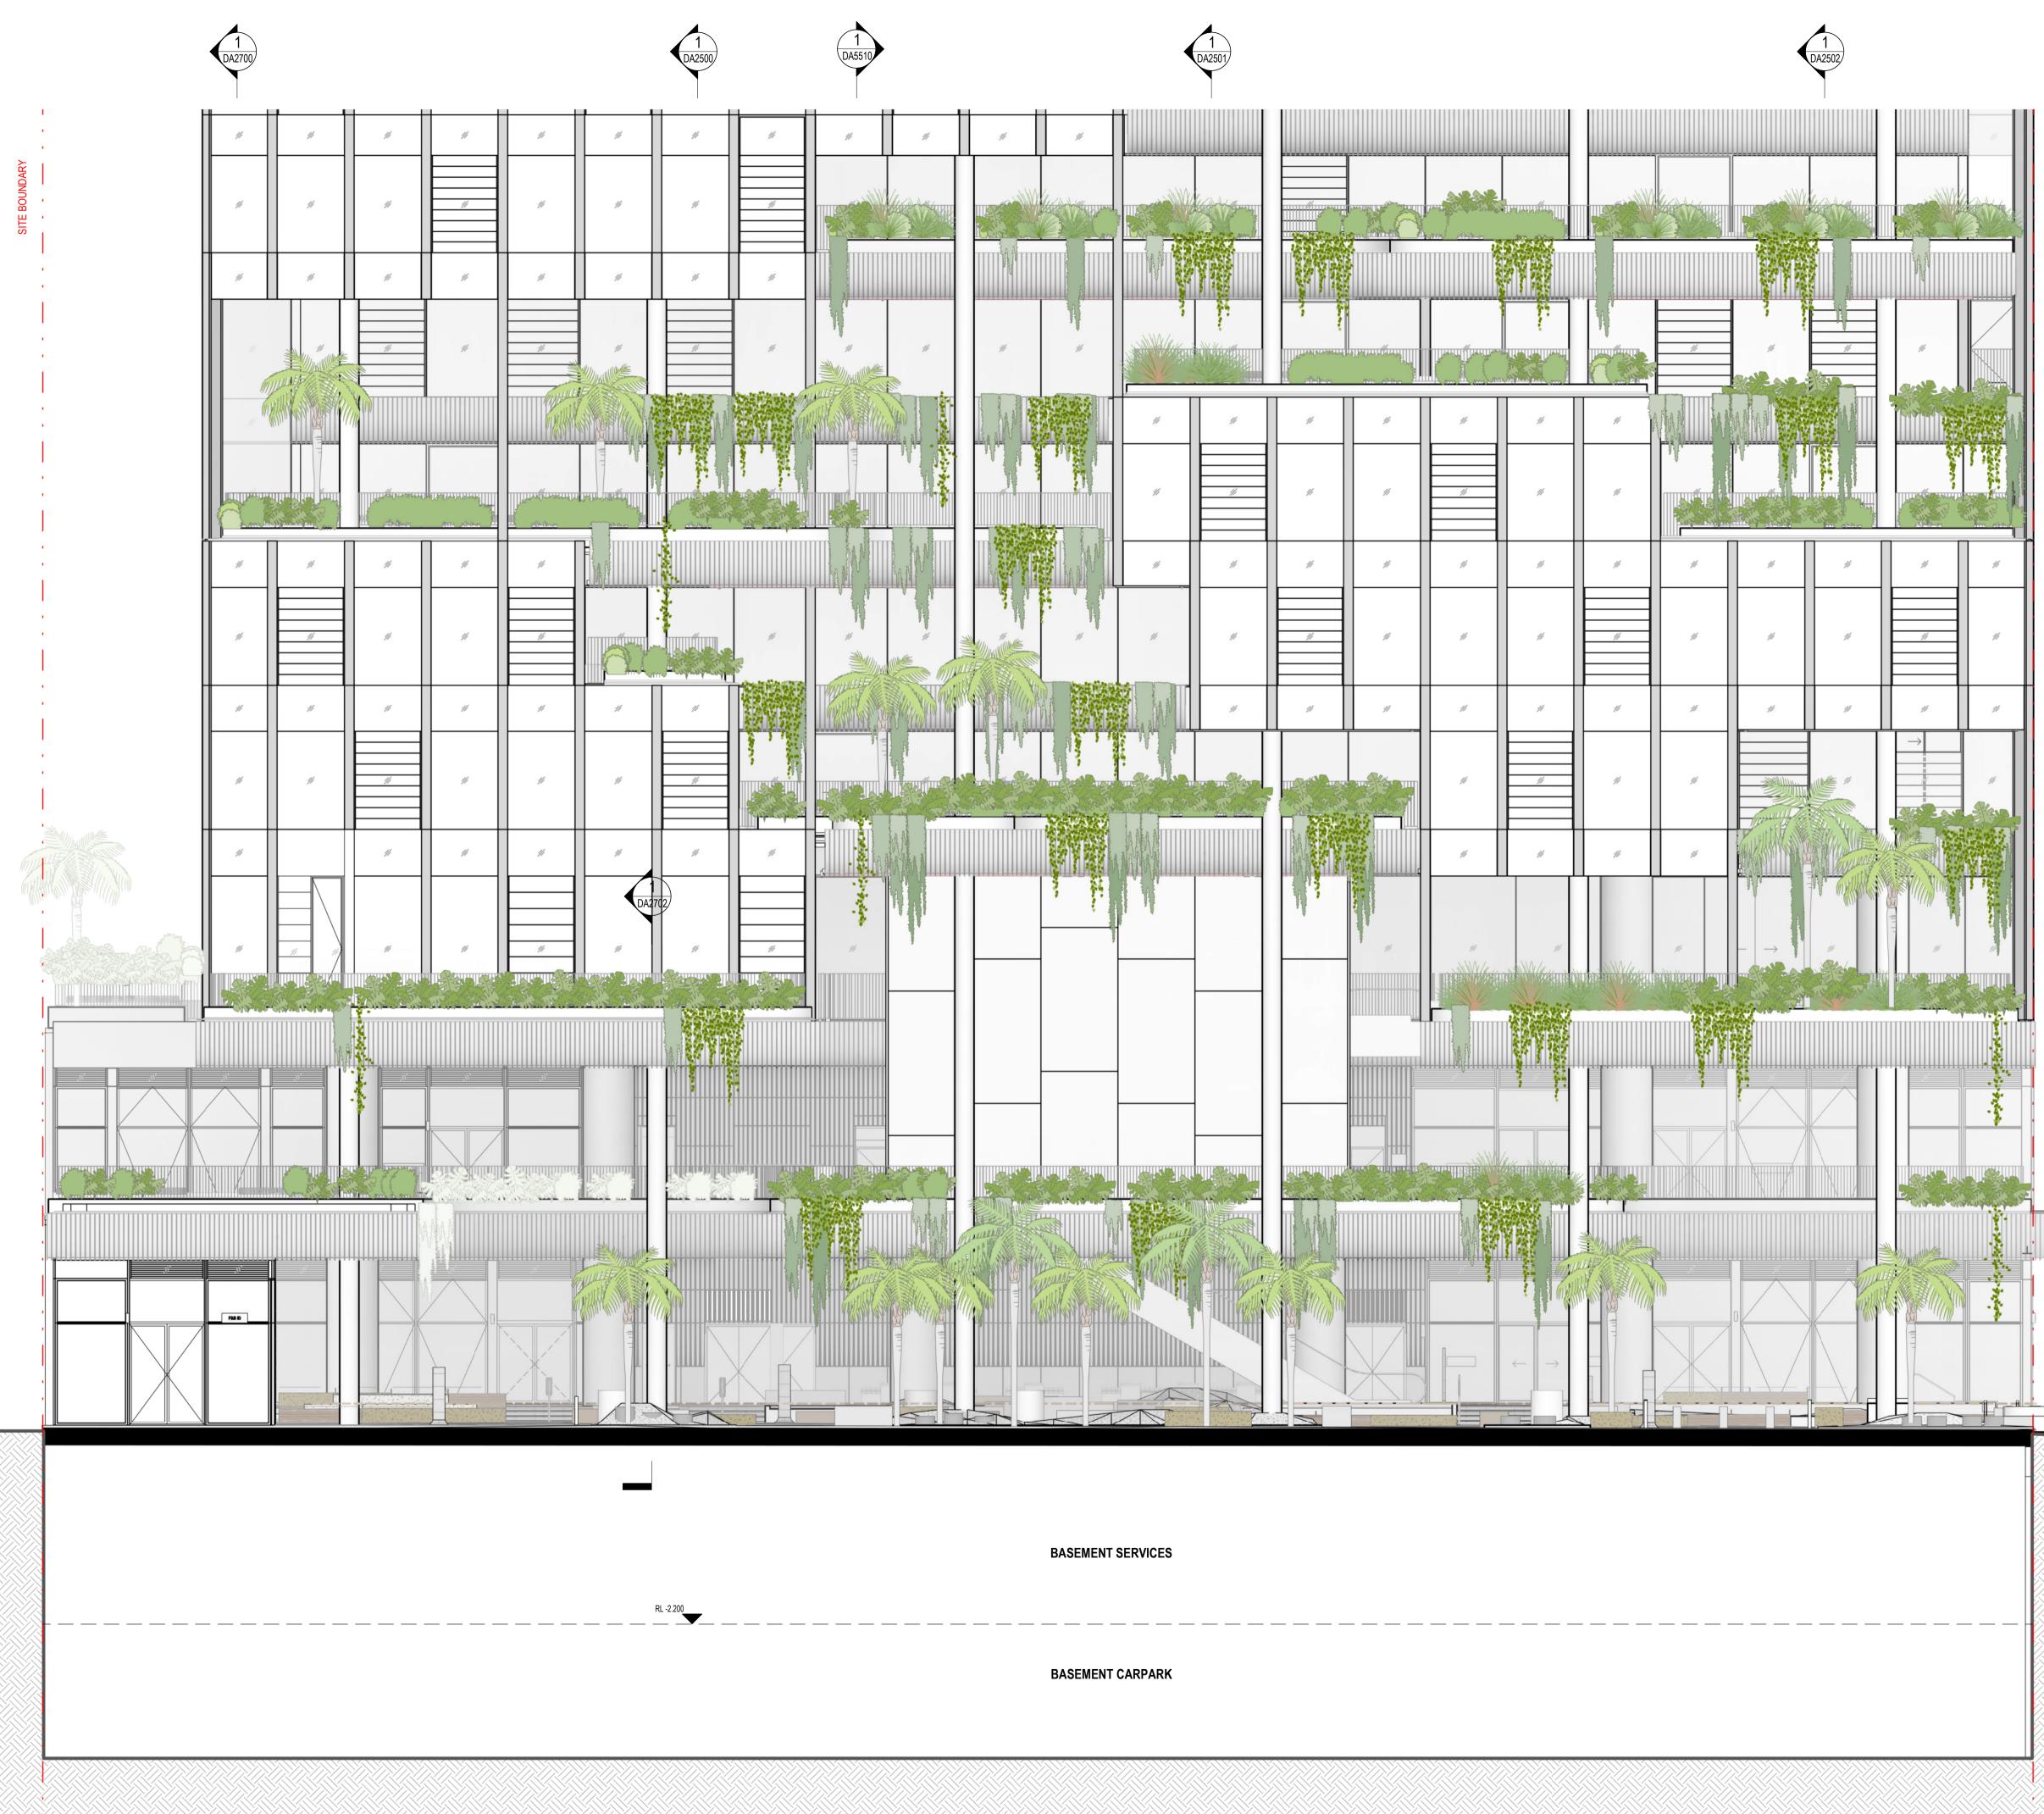

### PODIUM ELEVATION

| drawn            | VOLI      | drawing no. short<br>DA5001            |
|------------------|-----------|----------------------------------------|
| checked          | СО        | drawing no. long ALB-ARC-DWG-AR-DA5001 |
| sheet issue date | 04/08/23  |                                        |
| scale            | 1 : 100   | issue                                  |
| project no       | 200048.00 |                                        |