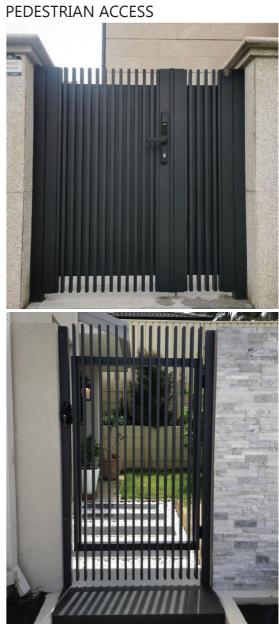

1.2M HIGH OPEN STYLE FENCE

1.5M HIGH OPEN STYLE FENCE (COMBINED HEIGHT OF WALL AND FENCE)

 1.8M HIGH GOOD NEIGHBOUR FENCE (COMBINED HEIGHT OF WALL AND FENCE)

SOLID WALL & BUILDING

PEDESTRIAN ACCESS

PLANS AND DOCUMENTS referred to in the PDA **DEVELOPMENT APPROVAL** 

### 1.2M & 1.5M HIGH OPEN STYLE FENCE

1.8M HIGH GOOD NEIGHBOUR FENCE

PLANS AND DOCUMENTS referred to in the PDA **DEVELOPMENT APPROVAL** 

Approval no: DEV2023/1435/4