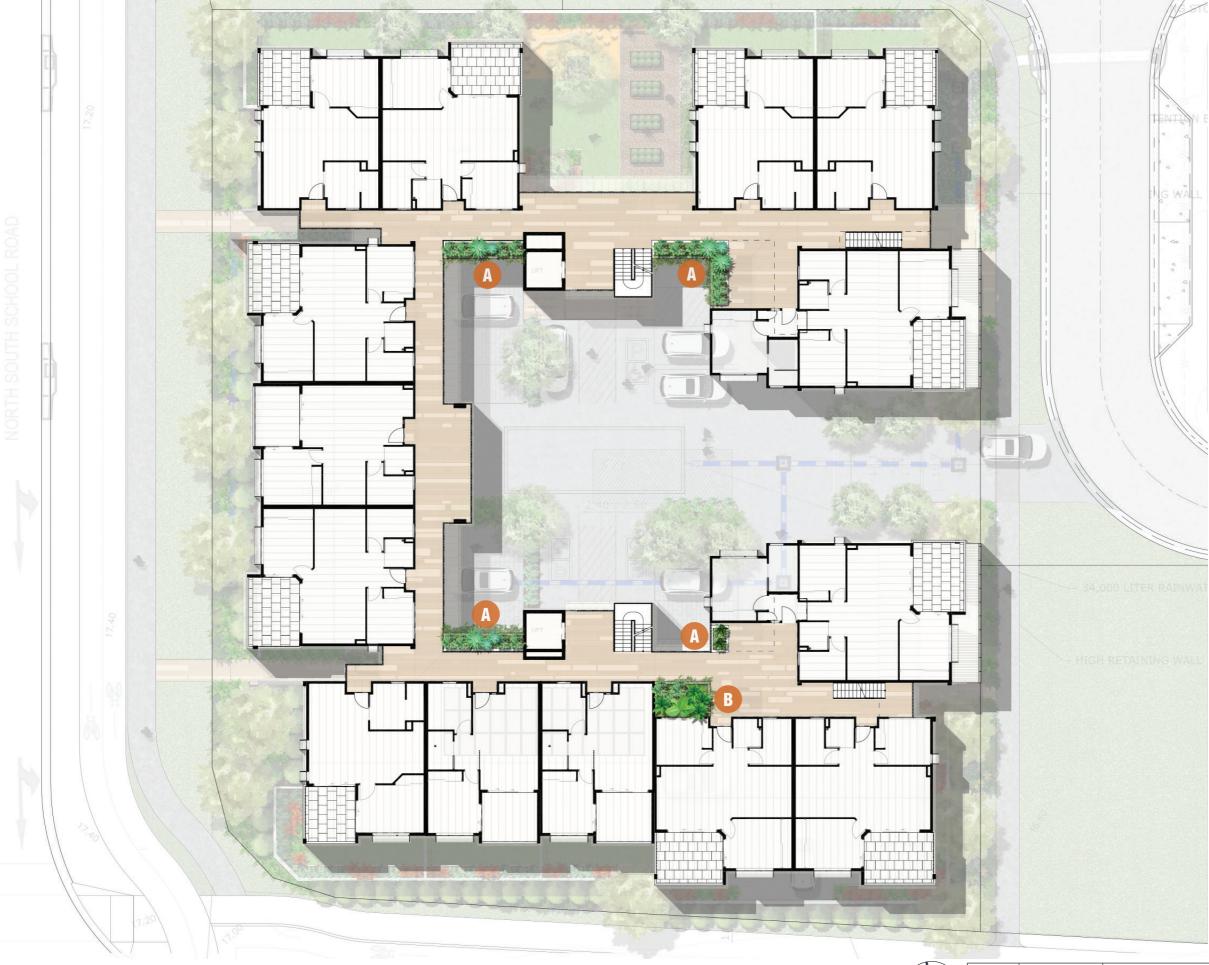

# LANDSCAPE FIRST FLOOR SCALE 1:250@A3

BANYA.NIRIMBA.QLD

| L | Revision | Date       | Amendments                  |
|---|----------|------------|-----------------------------|
| ſ | C        | 2023.08.11 | Preliminary Issue           |
| Ī | D        | 2023.08.23 | Preliminary Issue           |
| Ī | E        | 2023.08.24 | Preliminary Issue           |
|   | F        | 2023.10.06 | For Approval                |
| Γ | G        | 2023.10.19 | For Approval                |
| Γ | Н        | 2024.11.05 | Plan Amendment For Approval |