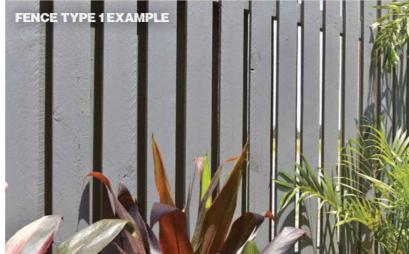

1.2M HIGH OPEN STYLE FENCE

1.5M HIGH OPEN STYLE FENCE (COMBINED HEIGHT OF WALL AND FENCE)

 1.8M HIGH GOOD NEIGHBOUR FENCE (COMBINED HEIGHT OF WALL AND FENCE)

SOLID WALL & BUILDING

PEDESTRIAN ACCESS

PLANS AND DOCUMENTS referred to in the PDA **DEVELOPMENT APPROVAL** 

### 1.2M & 1.5M HIGH OPEN STYLE FENCE

1.8M HIGH GOOD NEIGHBOUR FENCE

PLANS AND DOCUMENTS referred to in the PDA **DEVELOPMENT APPROVAL** 

Approval no: DEV2023/1435/4