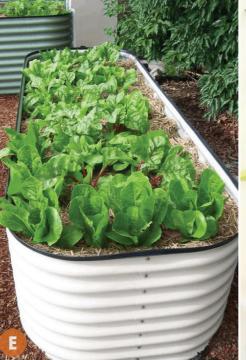

## **LEGEND**

- 4Mx4M LANDSCAPE AREA WITH SHADE TREE AND GROUND COVERS TO PROVIDE SHADE AND SECURITY VISIBILITY.
- COURTYARD SEATS.
- LOW MAINTENANCE SYNTHETIC TURF.
- SHADE TREES & CHILDREN'S PLAY AREA CATERING FOR YOUNG FAMILIES.
- VEGGIE GARDEN WITH DIFFERENT HEIGHT OF RAISED VEGGIE PATCH.
- ARCHBAR WITH CLIMBING PLANTS TO SCREEN BUILDING WALL.
- BIKE RACK. REFER ARCHITECTS DRAWINGS.
- SMALL SHRUBS AND GROUND COVERS TO FENCE ALLOWING VIEWS IN AND OUT.
- SMALL GARDEN AREA WITH SHADE TOLERANT PLANTS.