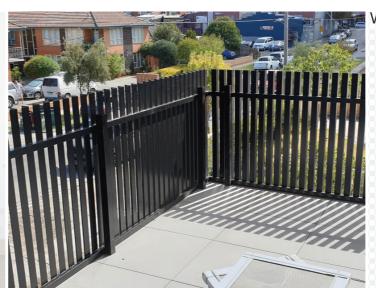

1.2M HIGH OPEN STYLE FENCE

1.5M HIGH OPEN STYLE FENCE (COMBINED HEIGHT OF WALL AND FENCE)

 1.8M HIGH GOOD NEIGHBOUR FENCE (COMBINED HEIGHT OF WALL AND FENCE)

SOLID WALL & BUILDING

PEDESTRIAN ACCESS

PLANS AND DOCUMENTS referred to in the PDA **DEVELOPMENT APPROVAL** 

### 1.2M & 1.5M HIGH OPEN STYLE FENCE

1.8M HIGH GOOD NEIGHBOUR FENCE

PLANS AND DOCUMENTS referred to in the PDA **DEVELOPMENT APPROVAL** 

Approval no: DEV2023/1435/4

## **FENCING OPTIONS**