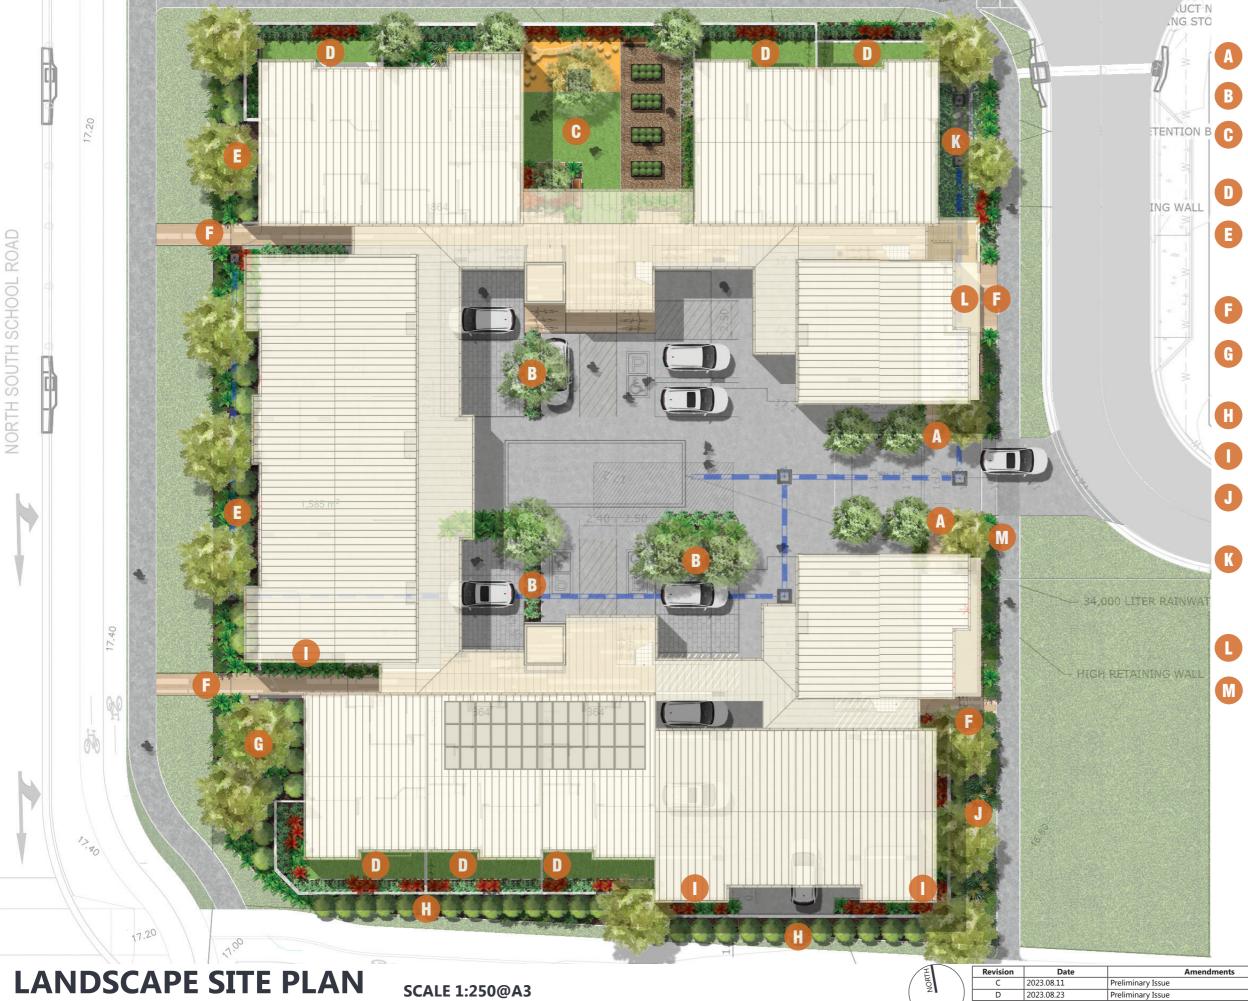

ENTRY PLANTING: SMALL SHADE TREES & FEATURE GROUND COVERS.

CARPARK LANDSCAPE: SHADE TREES AND UNDERSTOREY PLANTING.

COMMUNAL AREA: VEGGIE PATCH, CHILDREN PLAY AREA ,PICNIC & RECREATION AREAS.

PRIVATE OPEN SPACE AREAS WITH SYNTHETIC TURF & AMENITY PLANTING.

WESTERN SIDE LANDSCAPE: FEATURE TREES TO SOFTEN BUILDING FACADE. HEDGE, TOUGH GRASSES & SMALL GROUND COVERS.

PEDESTRAIN ACCESS: FEATURE SMALL SHRUBS & GROUND COVERS.

LARGE TREES AND SHRUBS TO BUILDING, TO SOFTEN BUILT FORM FROM INTERSECTION.

NATIVE HEDGE & GROUND COVERS TO FENCE.

SHADE TOLERANT PLANTS AROUND UNDERCOVER PARKING AREAS.

EASTERN SIDE LANDSCAPE: SHADE TREES, HEDGE & SMALL GROUND COVERS TO FENCE.

EXTEND LANDSCAPE FROM PROPERTY BOUNDARY TO FOOTPATH TO PROVIDE GREATER BUFFERING AND AMENITY BETWEEN BUILT FORM AND PARK.

LETTER BOX WALL. REFER ARCHITECTS DRAWINGS.

ENTRY WALL WITH SIGNAGE. REFER ARCHITECTS DRAWINGS.

> PLANS AND DOCUMENTS referred to in the PDA **DEVELOPMENT APPROVAL**

Approval no: DEV2023/1435/4

11 December 2024