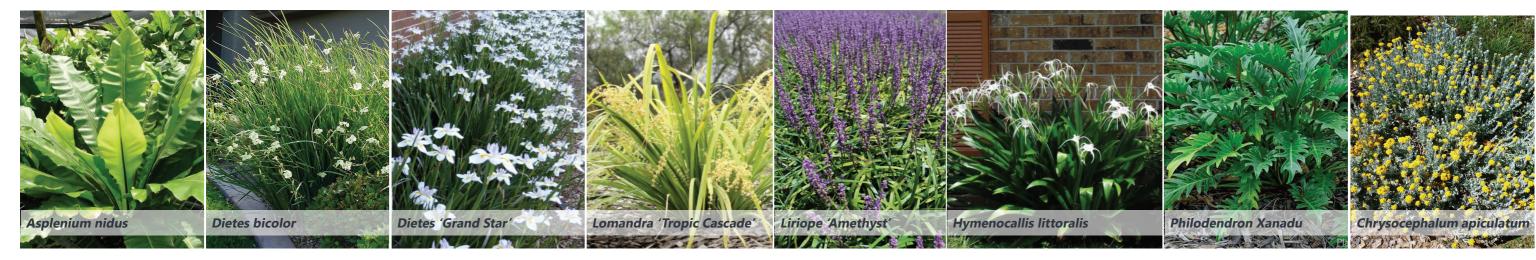

### SCREENING TREES & SHRUBS

**SMALL SHRUBS & GRASSES** 

## **PLANT IMAGERY**

BANYA.NIRIMBA.QLD

JOB NO. 23245

PLANS AND DOCUMENTS referred to in the PDA **DEVELOPMENT APPROVAL** 

Approval no: DEV2023/1435/4

11 December 2024

|   | Revision | Date       | Amendments                  |
|---|----------|------------|-----------------------------|
|   | С        | 2023.08.11 | Preliminary Issue           |
| Ī | D        | 2023.08.23 | Preliminary Issue           |
| [ | E        | 2023.08.24 | Preliminary Issue           |
|   | F        | 2023.10.06 | For Approval                |
|   | G        | 2023.10.19 | For Approval                |
| [ | Н        | 2024.11.05 | Plan Amendment For Approval |