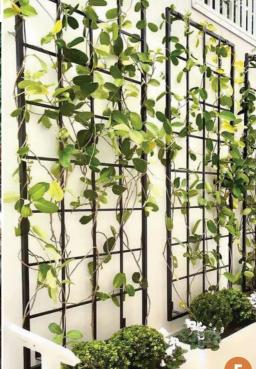

## **LEGEND**

- 4Mx4M LANDSCAPE AREA WITH SHADE TREE AND GROUND COVERS TO PROVIDE SHADE AND SECURITY VISIBILITY.
- COURTYARD SEATS.
- LOW MAINTENANCE SYNTHETIC TURF.
- SHADE TREES & CHILDREN'S PLAY AREA CATERING FOR YOUNG FAMILIES.
- VEGGIE GARDEN WITH DIFFERENT HEIGHT OF RAISED VEGGIE PATCH.
- ARCHBAR WITH CLIMBING PLANTS TO SCREEN BUILDING WALL.
- BIKE RACK. REFER ARCHITECTS DRAWINGS.
- SMALL SHRUBS AND GROUND COVERS TO FENCE ALLOWING VIEWS IN AND OUT.
- SMALL GARDEN AREA WITH SHADE TOLERANT PLANTS.