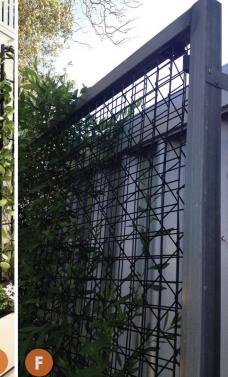

## **LEGEND**

- 4Mx4M LANDSCAPE AREA WITH SHADE TREE AND GROUND COVERS TO PROVIDE SHADE AND SECURITY VISIBILITY.
- COURTYARD SEATS.
- LOW MAINTENANCE SYNTHETIC TURF.
- SHADE TREES & CHILDREN'S PLAY AREA CATERING FOR YOUNG FAMILIES.
- VEGGIE GARDEN WITH DIFFERENT HEIGHT OF RAISED VEGGIE PATCH.
- ARCHBAR WITH CLIMBING PLANTS TO SCREEN BUILDING WALL.
- BIKE RACK. REFER ARCHITECTS DRAWINGS.
- SMALL SHRUBS AND GROUND COVERS TO FENCE ALLOWING VIEWS IN AND OUT.
- SMALL GARDEN AREA WITH SHADE TOLERANT PLANTS.