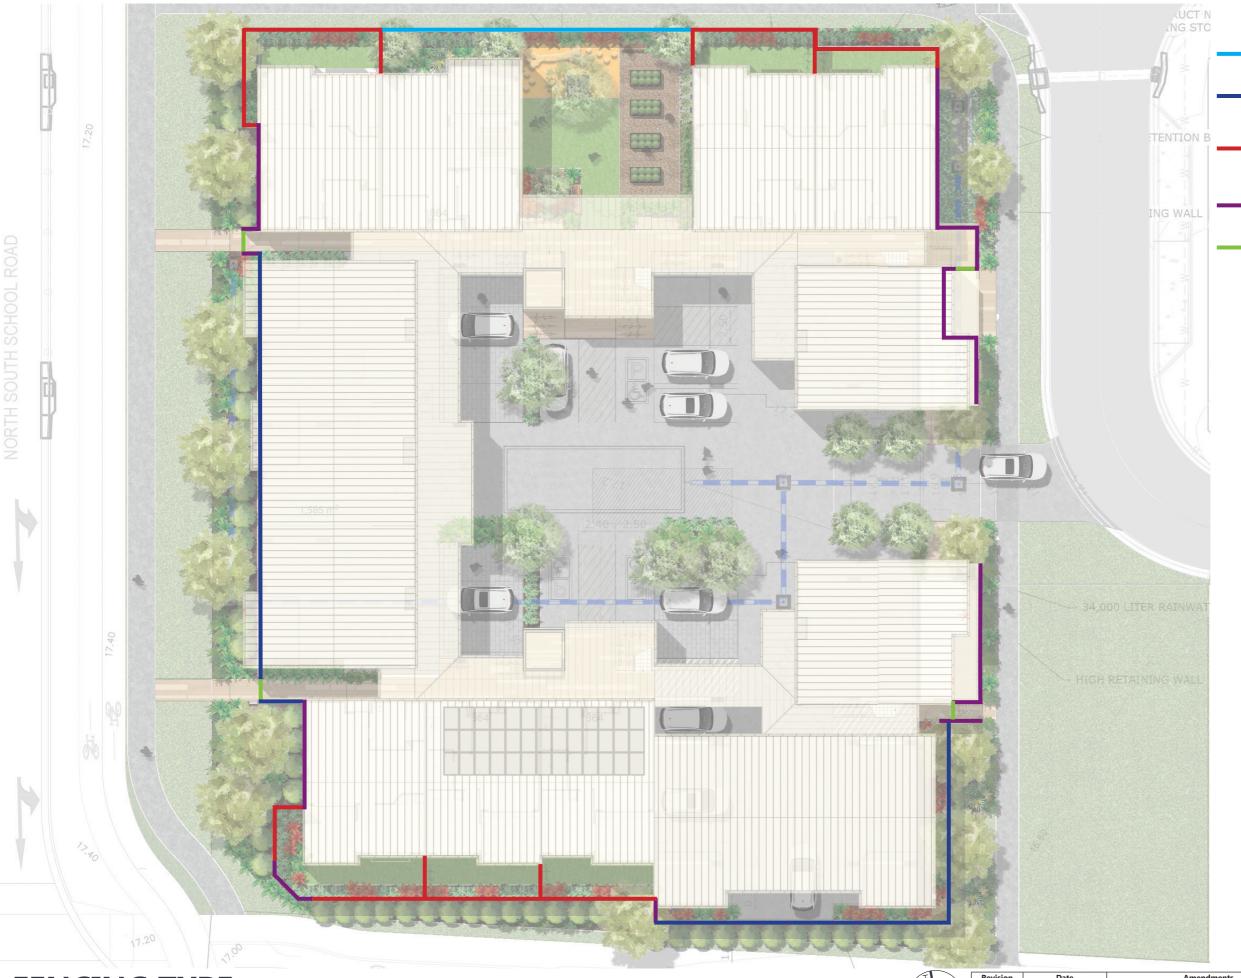

1.2M HIGH OPEN STYLE FENCE

1.5M HIGH OPEN STYLE FENCE (COMBINED HEIGHT OF WALL AND FENCE)

 1.8M HIGH GOOD NEIGHBOUR FENCE (COMBINED HEIGHT OF WALL AND FENCE)

SOLID WALL & BUILDING

PEDESTRIAN ACCESS

PLANS AND DOCUMENTS referred to in the PDA **DEVELOPMENT APPROVAL** 

Approval no: DEV2023/1435/4

11 December 2024

**FENCING TYPE** 

**SCALE 1:250@A3** 

BANYA.NIRIMBA.QLD

| Revision | Date       | Amendments                  |  |
|----------|------------|-----------------------------|--|
| С        | 2023.08.11 | Preliminary Issue           |  |
| D        | 2023.08.23 | Preliminary Issue           |  |
| E        | 2023.08.24 | Preliminary Issue           |  |
| F        | 2023.10.06 | For Approval                |  |
| G        | 2023.10.19 | For Approval                |  |
| Н        | 2024.11.05 | Plan Amendment For Approval |  |

### 1.2M & 1.5M HIGH OPEN STYLE FENCE

1.8M HIGH GOOD NEIGHBOUR FENCE

PLANS AND DOCUMENTS referred to in the PDA **DEVELOPMENT APPROVAL** 

Approval no: DEV2023/1435/4

## **FENCING OPTIONS**