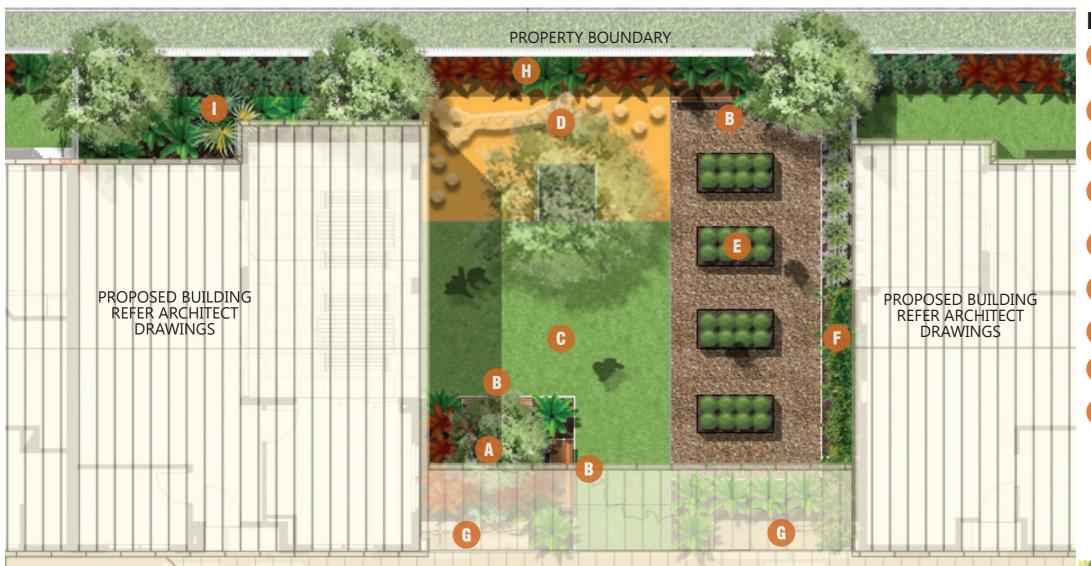

ENTRY PLANTING: SMALL SHADE TREES & FEATURE GROUND COVERS.

CARPARK LANDSCAPE: SHADE TREES AND UNDERSTOREY PLANTING.

COMMUNAL AREA: VEGGIE PATCH, CHILDREN PLAY AREA ,PICNIC & RECREATION AREAS.

PRIVATE OPEN SPACE AREAS WITH SYNTHETIC TURF & AMENITY PLANTING.

WESTERN SIDE LANDSCAPE: FEATURE TREES TO SOFTEN BUILDING FACADE. HEDGE, TOUGH GRASSES & SMALL GROUND COVERS.

PEDESTRAIN ACCESS: FEATURE SMALL SHRUBS & GROUND COVERS.

LARGE TREES AND SHRUBS TO BUILDING, TO SOFTEN BUILT FORM FROM INTERSECTION.

NATIVE HEDGE & GROUND COVERS TO FENCE.

SHADE TOLERANT PLANTS AROUND UNDERCOVER PARKING AREAS.

EASTERN SIDE LANDSCAPE: SHADE TREES, HEDGE & SMALL GROUND COVERS TO FENCE.

EXTEND LANDSCAPE FROM PROPERTY BOUNDARY TO FOOTPATH TO PROVIDE GREATER BUFFERING AND AMENITY BETWEEN BUILT FORM AND PARK.

LETTER BOX WALL. REFER ARCHITECTS DRAWINGS.

ENTRY WALL WITH SIGNAGE. REFER ARCHITECTS DRAWINGS.

> PLANS AND DOCUMENTS referred to in the PDA **DEVELOPMENT APPROVAL**

Approval no: DEV2023/1435/4

11 December 2024

## **LEGEND**

- 4Mx4M LANDSCAPE AREA WITH SHADE TREE AND GROUND COVERS TO PROVIDE SHADE AND SECURITY VISIBILITY.
- COURTYARD SEATS.
- LOW MAINTENANCE SYNTHETIC TURF.
- SHADE TREES & CHILDREN'S PLAY AREA CATERING FOR YOUNG FAMILIES.
- VEGGIE GARDEN WITH DIFFERENT HEIGHT OF RAISED VEGGIE PATCH.
- ARCHBAR WITH CLIMBING PLANTS TO SCREEN BUILDING WALL.
- BIKE RACK. REFER ARCHITECTS DRAWINGS.
- SMALL SHRUBS AND GROUND COVERS TO FENCE ALLOWING VIEWS IN AND OUT.
- SMALL GARDEN AREA WITH SHADE TOLERANT PLANTS.