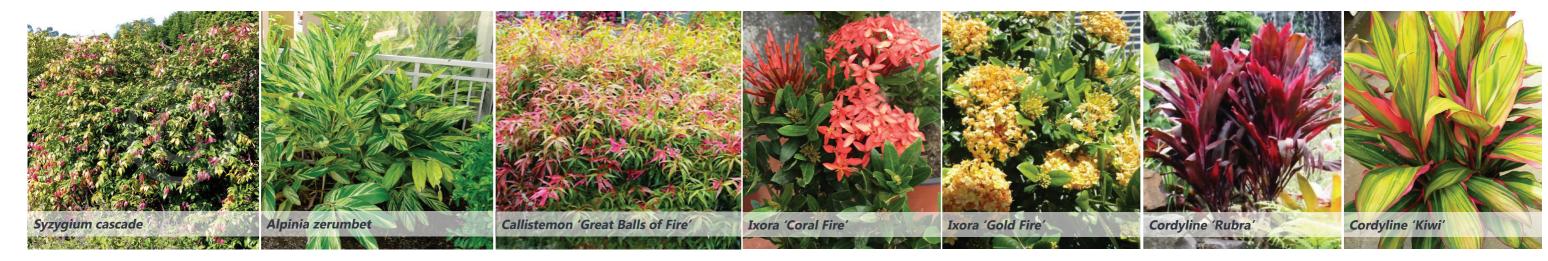

### SCREENING TREES & SHRUBS

**SMALL SHRUBS & GRASSES** 

## **PLANT IMAGERY**

BANYA.NIRIMBA.QLD

JOB NO. 23245

PLANS AND DOCUMENTS referred to in the PDA **DEVELOPMENT APPROVAL** 

Approval no: DEV2023/1435/4

11 December 2024

|   | Revision | Date       | Amendments                  |
|---|----------|------------|-----------------------------|
|   | С        | 2023.08.11 | Preliminary Issue           |
| Ī | D        | 2023.08.23 | Preliminary Issue           |
| [ | E        | 2023.08.24 | Preliminary Issue           |
|   | F        | 2023.10.06 | For Approval                |
|   | G        | 2023.10.19 | For Approval                |
| [ | Н        | 2024.11.05 | Plan Amendment For Approval |