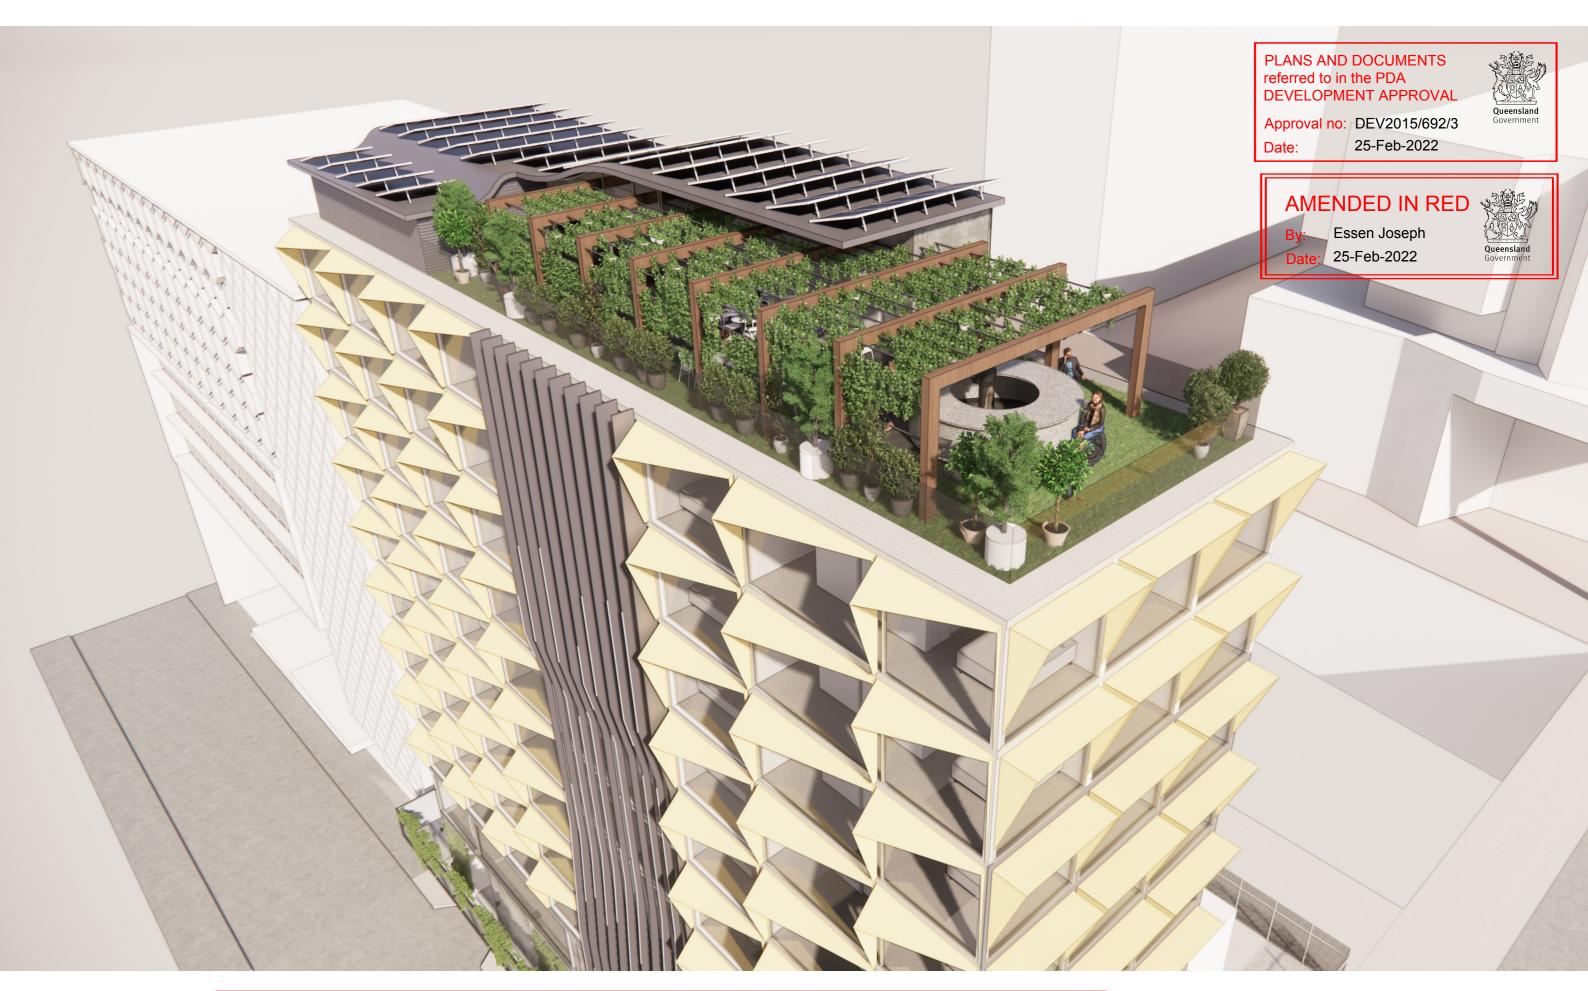

## ROOF PLAN SCALE: 1:100

| ARCHITECTURE | BOX ARCHITECTS<br>329 MURRAY STREET<br>PERTH WA<br>6000                | revision schedule |              |                                                      | first issue                   | CONCEPT      |                  | :PT      | 4/11/2021<br>10:16:25 AM |
|--------------|------------------------------------------------------------------------|-------------------|--------------|------------------------------------------------------|-------------------------------|--------------|------------------|----------|--------------------------|
| BOX          |                                                                        |                   |              | special note: ALL DIMENSIONS ARE TO BE CHECKED PRIOR | project address O'CONNELL TCE | drawing name | ROOF PLAN        | 1:100@A3 |                          |
| INTERIORS    | THESE DRAWINGS ARE COPYRIGHT AND REMAIN THE PROPERTY OF BOX ARCHITECTS |                   | TO THE COMMI | ENCEMENT OF W                                        | ORKS ON SITE                  | BOWEN HILLS  | drawing # 18069/ | A106     | revision                 |

PLANS AND DOCUMENTS referred to in the PDA DEVELOPMENT APPROVAL

Approval no: DEV2015/692/5

Date: 17 October 2024

TIMBER FRAMED PERGOLA
WITH HORIZONTAL AND
VETICAL TRELLIS FOR
CLIMBING PLANTING

AMENDED IN RED