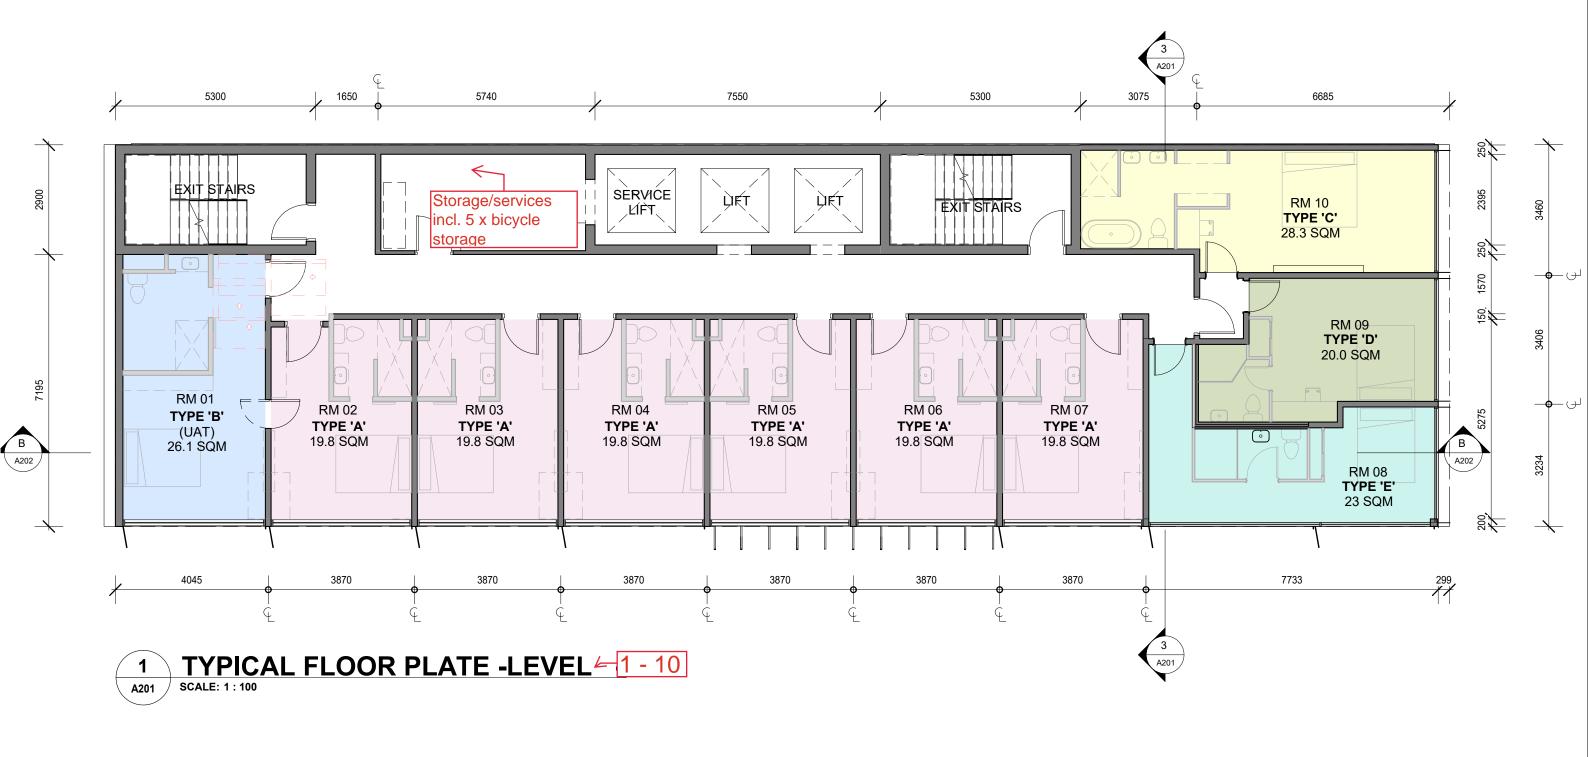

PLANS AND DOCUMENTS referred to in the PDA





PLANS AND DOCUMENTS referred to in the PDA













| ARCHITECTURE | BOX ARCHITECTS 329 MURRAY STREET PERTH WA 6000  THESS DRAWNING ARE COPYRONT AND REMAN THE PROPERTY OF BOX ARCHITECTS | revision schedule |    | drawn by      | checked    | d by first issue     | client          | CONCERT                        | date    |
|--------------|----------------------------------------------------------------------------------------------------------------------|-------------------|----|---------------|------------|----------------------|-----------------|--------------------------------|---------|
|              |                                                                                                                      |                   | MS | BC            | вс         |                      | CONCEPT         | 4/11/2021<b