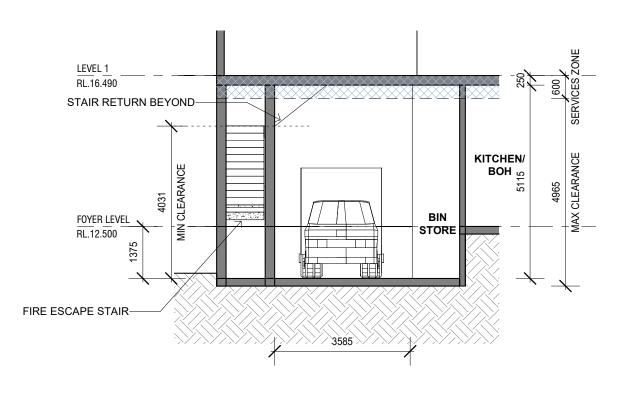

## 1 REFUSE TRUCK ENTRY DIAGRAM SCALE: 1: 100

TRUCK CLEARNCE DIAGRAM INTERNAL
SCALE: 1: 100

| ARCHITECTURE | BOX ARCHITECTS 329 MURRAY STREET PERTH WA 6000  THESE DRAWINGS ARE COPHISHIT AND REMAN THE PROPERTY OF BOX ARCHITECTS | revision schedule |  | drawn by      | checked by    | first issue                         | client          | CONCERT                  | CONCERT |                          |
|--------------|-----------------------------------------------------------------------------------------------------------------------|-------------------|--|---------------|---------------|-------------------------------------|-----------------|--------------------------|---------|--------------------------|
|              |                                                                                                                       |                   |  | MS            | ВС            |                                     |                 | CONCEPT                  |         | 4/11/2021<br>10:16:43 AM |
|              |                                                                                                                       |                   |  | special note: |               |                                     | project address | drawing name             |         | scale                    |
|              |                                                                                                                       |                   |  |               |               | E CHECKED PRIOR<br>OF WORKS ON SITE | O'CONNELL TCE   | TRUCK CLEARANCE DIAGRAMS |         | 1 : 100@A3               |
| INTERIORS    |                                                                                                                       |                   |  | TO THE COMME  | ENCEMENT OF W |                                     | BOWEN HILLS     | drawing # 18069/ A       | 401     | revision                 |
|              |                                                                                                                       |                   |  |               |               |                                     |                 | 10009/ A41               |         |                          |