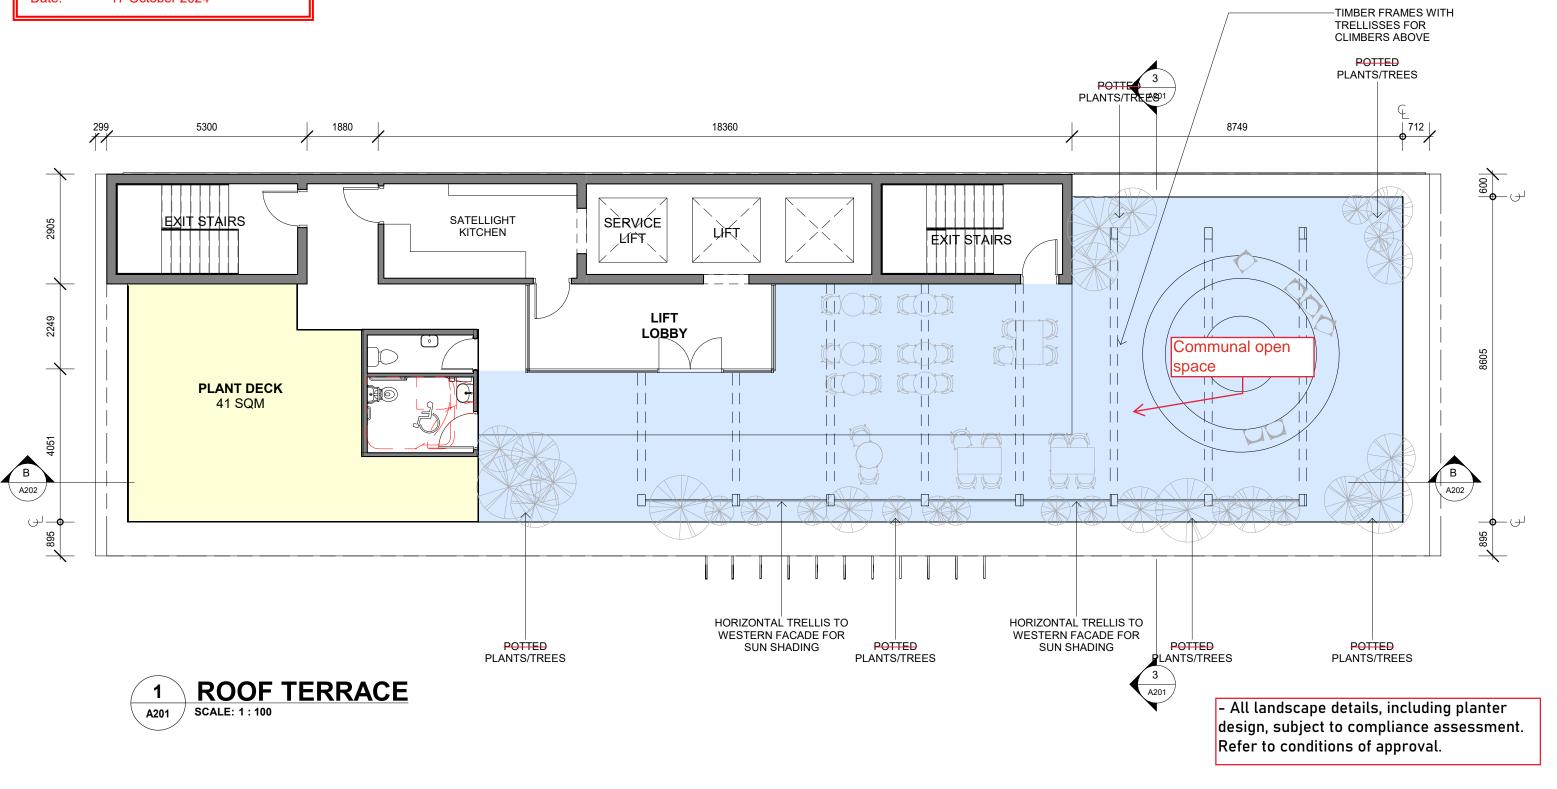

## ROOF PLAN SCALE: 1:100

| ARCHITECTURE | BOX ARCHITECTS<br>329 MURRAY STREET<br>PERTH WA<br>6000                | revision schedule |              |                                                      | first issue                   | CONCEPT      |                  | :PT      | 4/11/2021<br>10:16:25 AM |
|--------------|------------------------------------------------------------------------|-------------------|--------------|------------------------------------------------------|-------------------------------|--------------|------------------|----------|--------------------------|
| BOX          |                                                                        |                   |              | special note: ALL DIMENSIONS ARE TO BE CHECKED PRIOR | project address O'CONNELL TCE | drawing name | ROOF PLAN        | 1:100@A3 |                          |
| INTERIORS    | THESE DRAWINGS ARE COPYRIGHT AND REMAIN THE PROPERTY OF BOX ARCHITECTS |                   | TO THE COMMI | ENCEMENT OF W                                        | ORKS ON SITE                  | BOWEN HILLS  | drawing # 18069/ | A106     | revision                 |

PLANS AND DOCUMENTS referred to in the PDA DEVELOPMENT APPROVAL

Approval no: DEV2015/692/5

Date: 17 October 2024

TIMBER FRAMED PERGOLA
WITH HORIZONTAL AND
VETICAL TRELLIS FOR
CLIMBING PLANTING

AMENDED IN RED

Approval no: DEV2015/692/3

AMENDED IN RED

By: Essen Joseph
Date: 25-Feb-2022

Approval no: DEV2015/692/3

- Continuous awnings required on Wren St and O'Connell Tce - refer to conditions of approval.

- Compliance assessment required for all landscape details.

## AMENDED IN RED

By: Essen Joseph
Date: 25-Feb-2022

PLANS AND DOCUMENTS referred to in the PDA DEVELOPMENT APPROVAL

Approval no: DEV2015/692/3

- Continuous awnings required on Wren St and O'Connell Tce refer to conditions of approval.
- Compliance assessment required for all landscape details.
- Art work subject to compliance assessment refer to conditions of approval.

- Continuous awnings required on Wren St and O'Connell Tce - refer to conditions of approval.

- Compliance assessment required for all landscape details.

- Art work subject to compliance assessment - refer to conditions of approval.