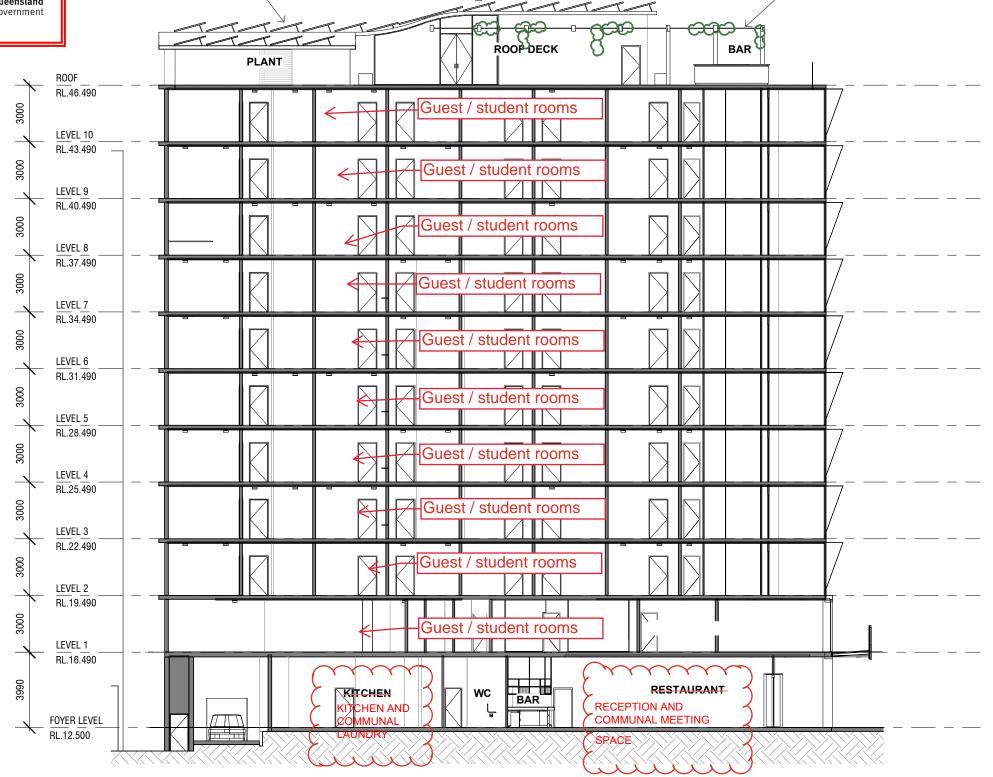

|                   |              | special note: ALL DIMENSIONS ARE TO BE CHECKED PRIOR | project address O'CONNELL TCE | drawing name | ROOF PLAN        | 1:100@A3 |                          |
| INTERIORS    | THESE DRAWINGS ARE COPYRIGHT AND REMAIN THE PROPERTY OF BOX ARCHITECTS |                   | TO THE COMMI | ENCEMENT OF W                                        | ORKS ON SITE                  | BOWEN HILLS  | drawing # 18069/ | A106     | revision                 |



PLANS AND DOCUMENTS referred to in the PDA DEVELOPMENT APPROVAL

Approval no: DEV2015/692/5

Date: 17 October 2024



TIMBER FRAMED PERGOLA
WITH HORIZONTAL AND
VETICAL TRELLIS FOR
CLIMBING PLANTING

AMENDED IN RED

By: Rose Mosley
Date: 3 October 2024







|              |                                                                           | revisi | on schedule                    | drawn by    |                                      |             | first issue   | client          | 001101           | FDT        | date                     |
|--------------|---------------------------------------------------------------------------|--------|--------------------------------|-------------|--------------------------------------|-------------|---------------|-----------------|------------------|------------|--------------------------|
| ARCHITECTURE | BOX ARCHITECTS 329 MURRAY STREET                                          |        |                                | MS          |                                      | BC          |