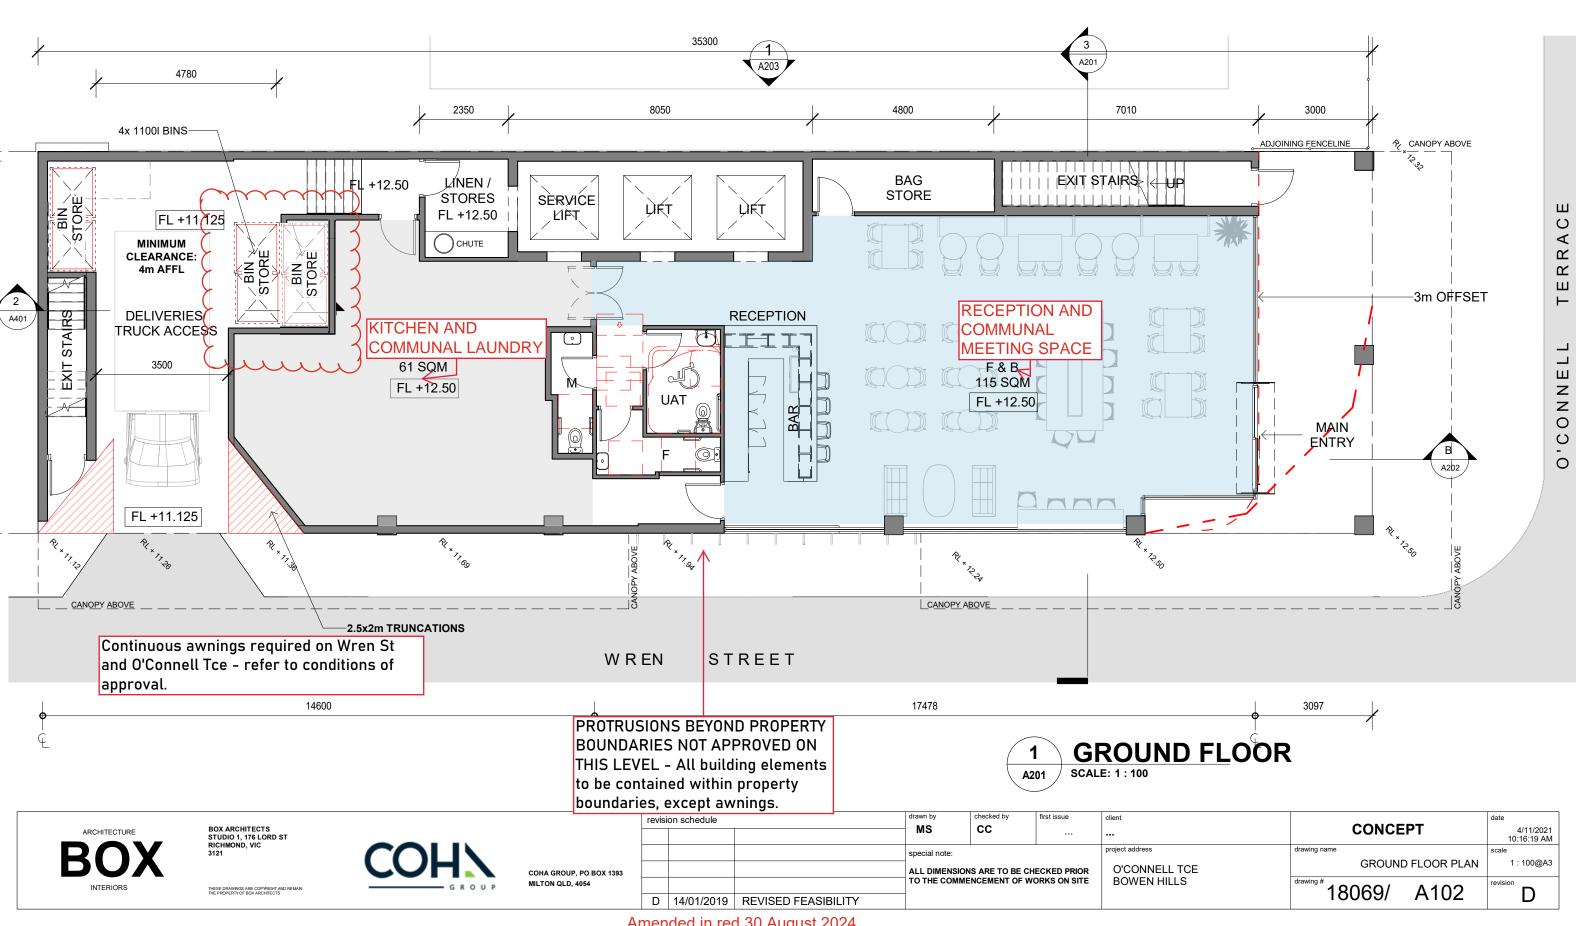

Approval no: DEV2015/692/3

AMENDED IN RED

By: Essen Joseph
Date: 25-Feb-2022

Approval no: DEV2015/692/3

- Continuous awnings required on Wren St and O'Connell Tce - refer to conditions of approval.

- Compliance assessment required for all landscape details.

## AMENDED IN RED

By: Essen Joseph
Date: 25-Feb-2022

PLANS AND DOCUMENTS referred to in the PDA DEVELOPMENT APPROVAL

Approval no: DEV2015/692/3

- Continuous awnings required on Wren St and O'Connell Tce refer to conditions of approval.
- Compliance assessment required for all landscape details.
- Art work subject to compliance assessment refer to conditions of approval.

- Continuous awnings required on Wren St and O'Connell Tce - refer to conditions of approval.

- Compliance assessment required for all landscape details.

- Art work subject to compliance assessment - refer to conditions of approval.