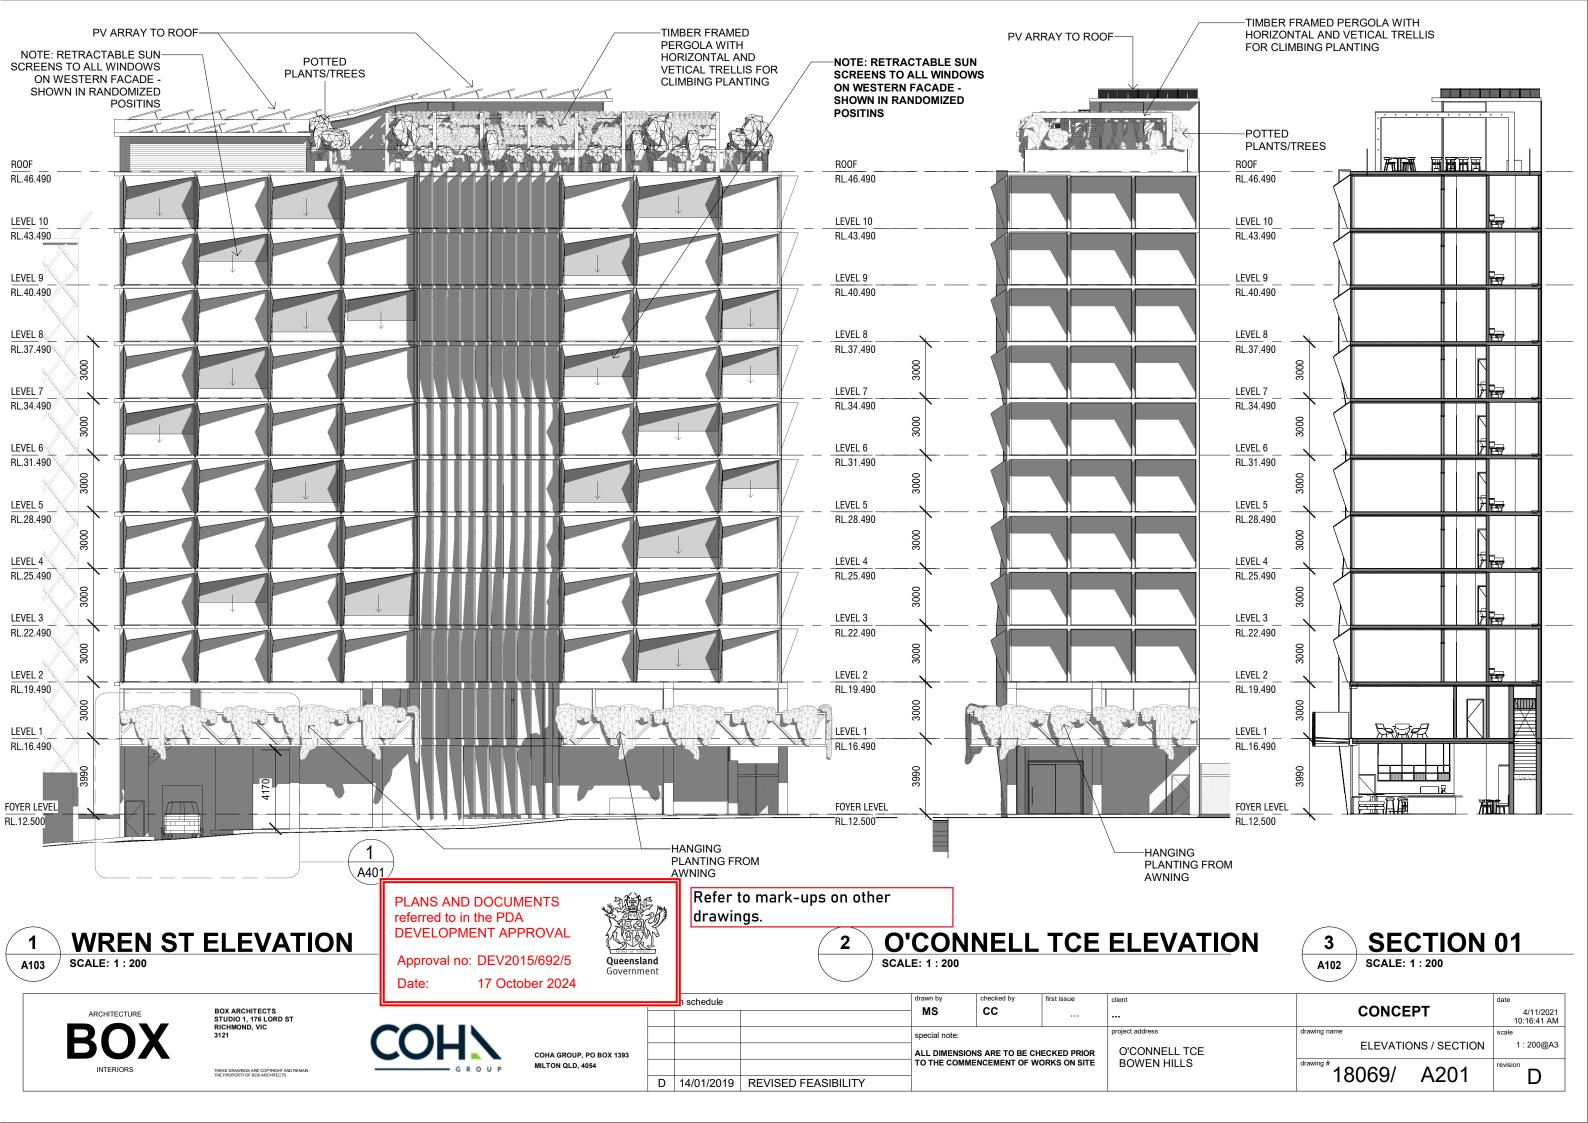

-----------------------------------|-------------------|--------------|------------------------------------------------------|-------------------------------|--------------|------------------|----------|--------------------------|
| BOX          |                                                                        |                   |              | special note: ALL DIMENSIONS ARE TO BE CHECKED PRIOR | project address O'CONNELL TCE | drawing name | ROOF PLAN        | 1:100@A3 |                          |
| INTERIORS    | THESE DRAWINGS ARE COPYRIGHT AND REMAIN THE PROPERTY OF BOX ARCHITECTS |                   | TO THE COMMI | ENCEMENT OF W                                        | ORKS ON SITE                  | BOWEN HILLS  | drawing # 18069/ | A106     | revision                 |



PLANS AND DOCUMENTS referred to in the PDA DEVELOPMENT APPROVAL

Approval no: DEV2015/692/5

Date: 17 October 2024



TIMBER FRAMED PERGOLA
WITH HORIZONTAL AND
VETICAL TRELLIS FOR
CLIMBING PLANTING

AMENDED IN RED

By: Rose Mosley
Date: 3 October 2024







|              |                                                                           | revisi | on schedule                    | drawn by    |                                      |             | first issue   | client          | 001101           | FDT        | date                     |
|--------------|---------------------------------------------------------------------------|--------|--------------------------------|-------------|--------------------------------------|-------------|---------------|-----------------|---------