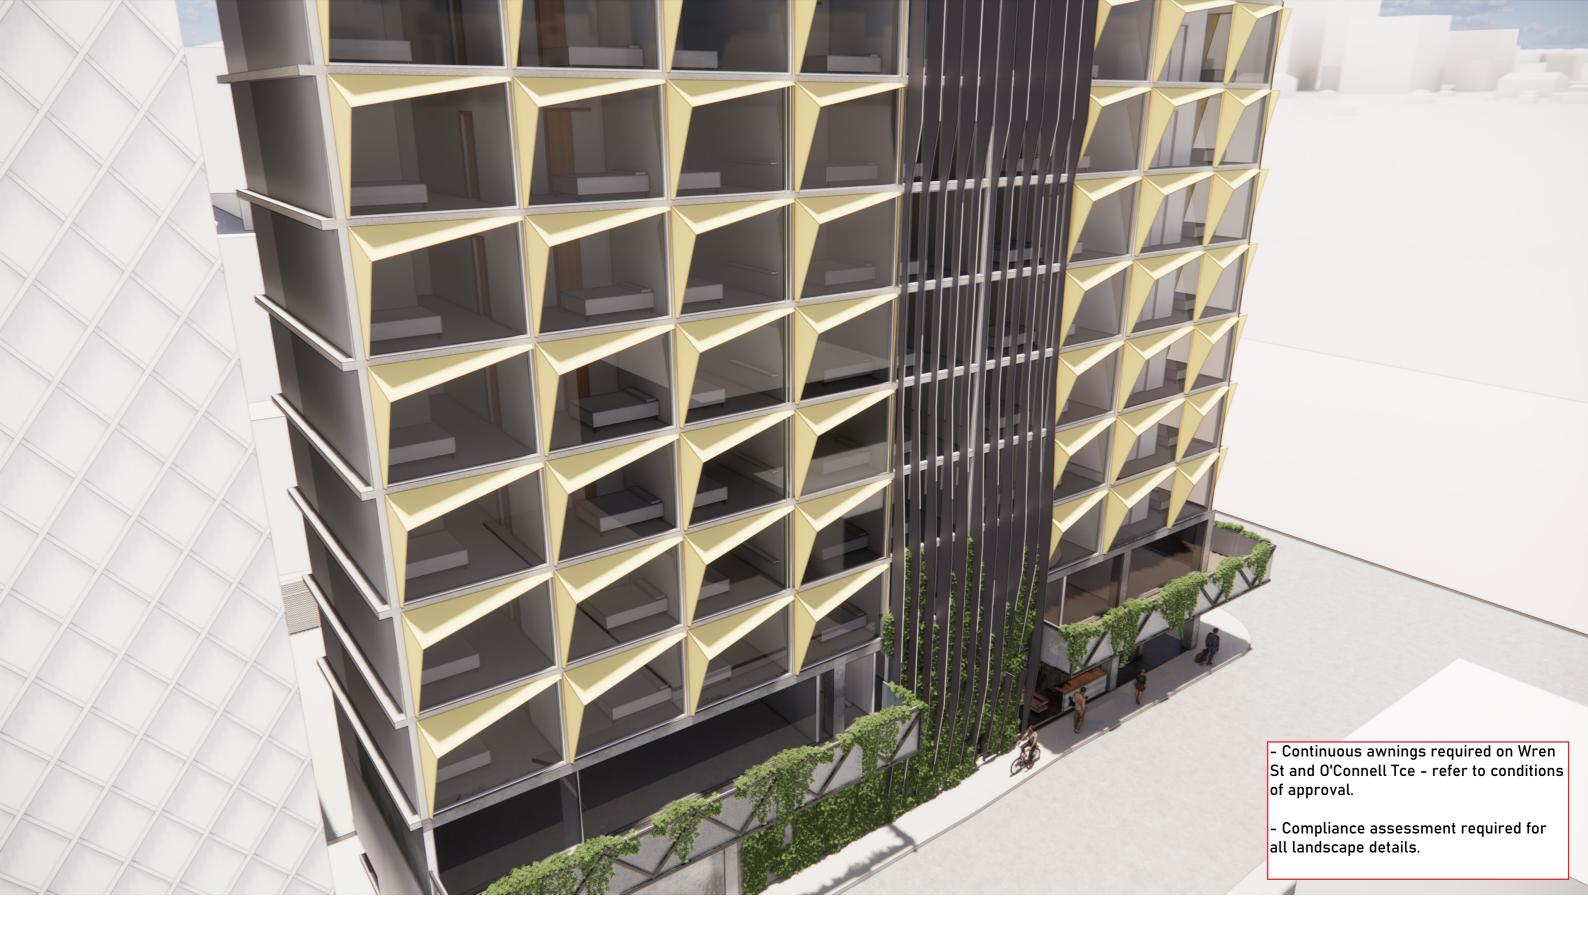

Approval no: DEV2015/692/3

AMENDED IN RED

By: Essen Joseph
Date: 25-Feb-2022

Approval no: DEV2015/692/3

- Continuous awnings required on Wren St and O'Connell Tce - refer to conditions of approval.

- Compliance assessment required for all landscape details.