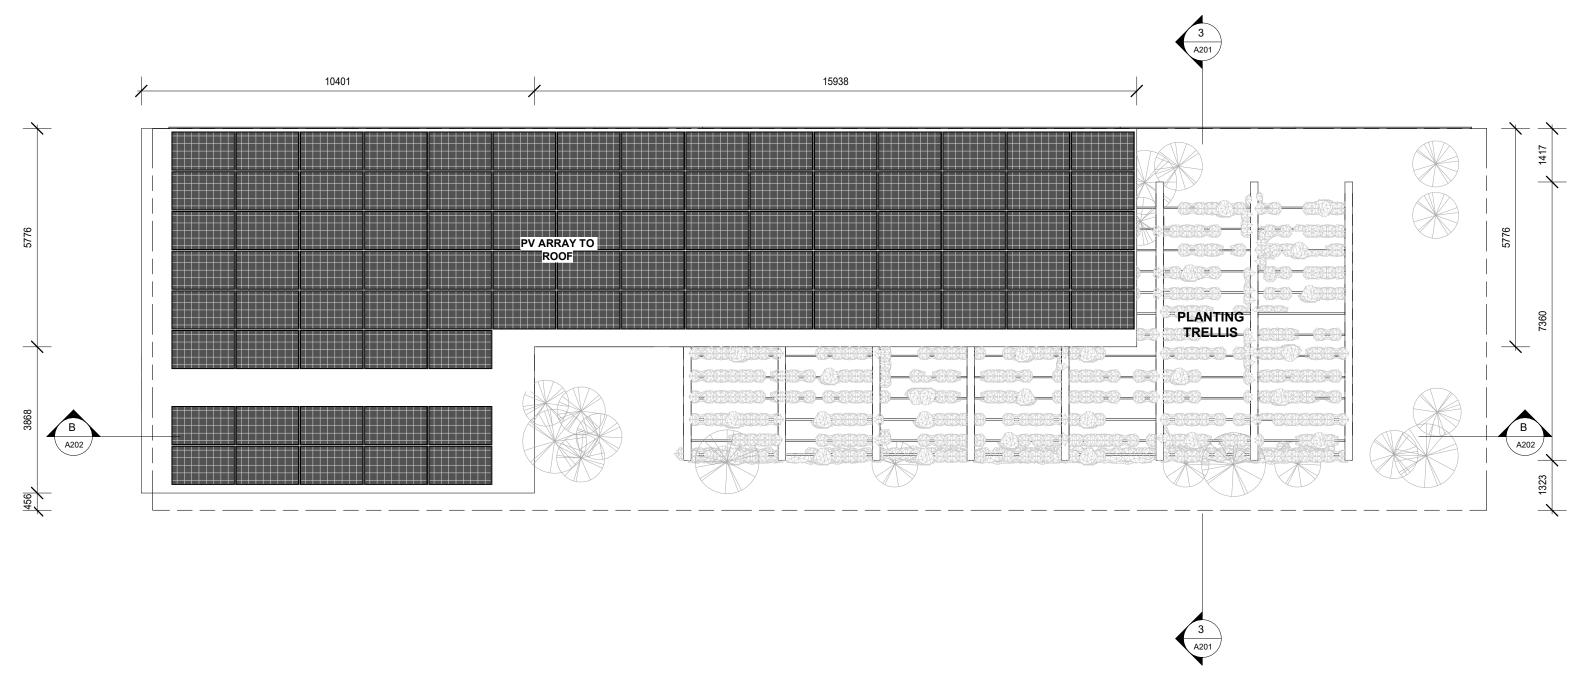

## ROOF PLAN SCALE: 1:100

| ARCHITECTURE | BOX ARCHITECTS<br>329 MURRAY STREET<br>PERTH WA<br>6000                | revision schedule |              |                                                      | first issue                   | CONCEPT      |                  | :PT      | 4/11/2021<br>10:16:25 AM |
|--------------|------------------------------------------------------------------------|-------------------|--------------|------------------------------------------------------|-------------------------------|--------------|------------------|----------|--------------------------|
| BOX          |                                                                        |                   |              | special note: ALL DIMENSIONS ARE TO BE CHECKED PRIOR | project address O'CONNELL TCE | drawing name | ROOF PLAN        | 1:100@A3 |                          |
| INTERIORS    | THESE DRAWINGS ARE COPYRIGHT AND REMAIN THE PROPERTY OF BOX ARCHITECTS |                   | TO THE COMMI | ENCEMENT OF W                                        | ORKS ON SITE                  | BOWEN HILLS  | drawing # 18069/ | A106     | revision                 |