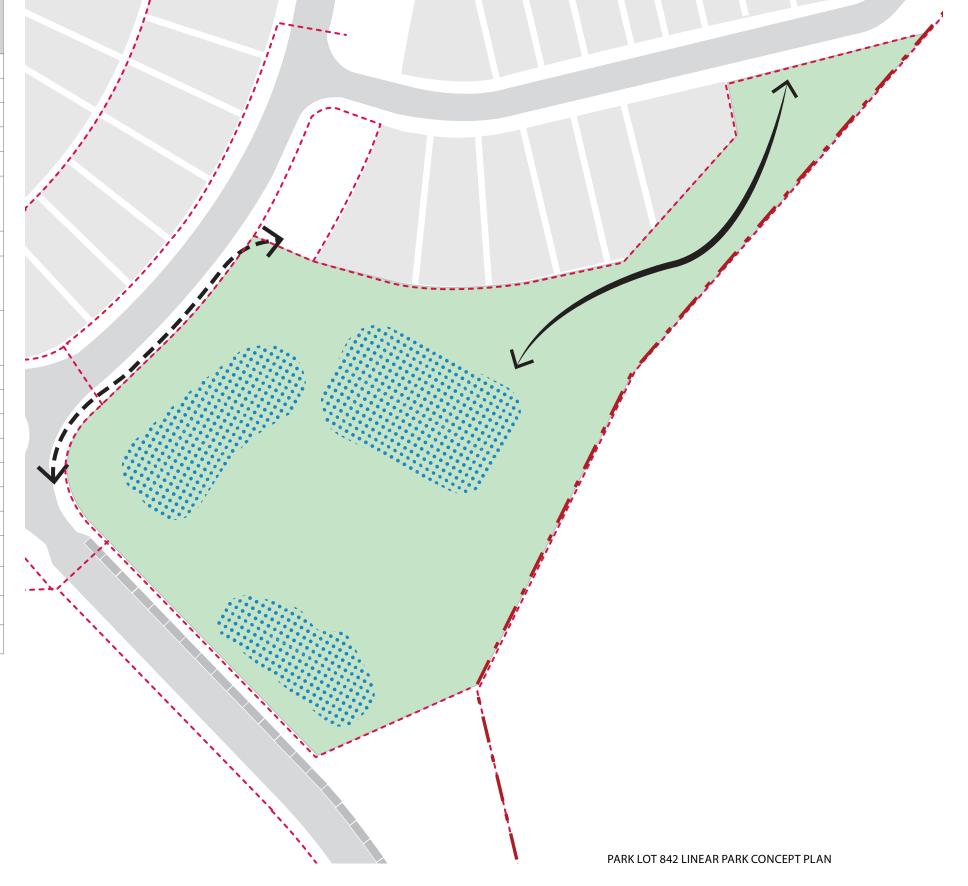

# 4.0 ROL13 - Document 4 : Park Lot 842 Drainage Reserve

## 4.1 Park Framework Plan

 Locations, alignments and areas are indicative only and will be refined in subsequent applications.

may be proposed in subsequent applications.

• This plan generally shows the minimum embellishments required to comply with Guideline 12. Further embellishments

| Legend    | Embellishment                                                                             | Neighbourhood Park<br>PDA Guideline 12 | Compliant |
|-----------|-------------------------------------------------------------------------------------------|----------------------------------------|-----------|
|           | Internal access road(s)                                                                   |                                        |           |
|           | Parking (cars)                                                                            |                                        |           |
|           | Parking (bicycles)                                                                        |                                        |           |
|           | Lighting                                                                                  |                                        |           |
|           | Toilets                                                                                   |                                        |           |
| <b>←→</b> | Paths (pedestrian / cycle) 2.5m Primary (pedestrian / cycle) 3m Maintenance path          | X                                      | Yes       |
|           | Shade structures                                                                          |                                        |           |
|           | <ul><li>Table and seating (uncovered)</li><li>Seating</li><li>Table and seating</li></ul> |                                        |           |
|           | <ul><li>Table and seating (covered)</li><li>Seating</li><li>Table and seating</li></ul>   |                                        |           |
|           | Barbecues                                                                                 |                                        |           |
|           | Play areas / facilities                                                                   |                                        |           |
|           | Informal Active Recreational Space                                                        |                                        |           |
|           | Half-court, rebound wall or similar                                                       |                                        |           |
|           | Sports fields                                                                             |                                        |           |
|           | Spectator seating area                                                                    |                                        |           |
|           | Community events space                                                                    |                                        |           |
|           | Water Sensitive Urban Design                                                              | X                                      | Yes       |
|           | Tap/ Bubbler                                                                              |                                        |           |
|           | Lot Boundary                                                                              |                                        |           |
|           | Precinct Boundary                                                                         |                                        |           |