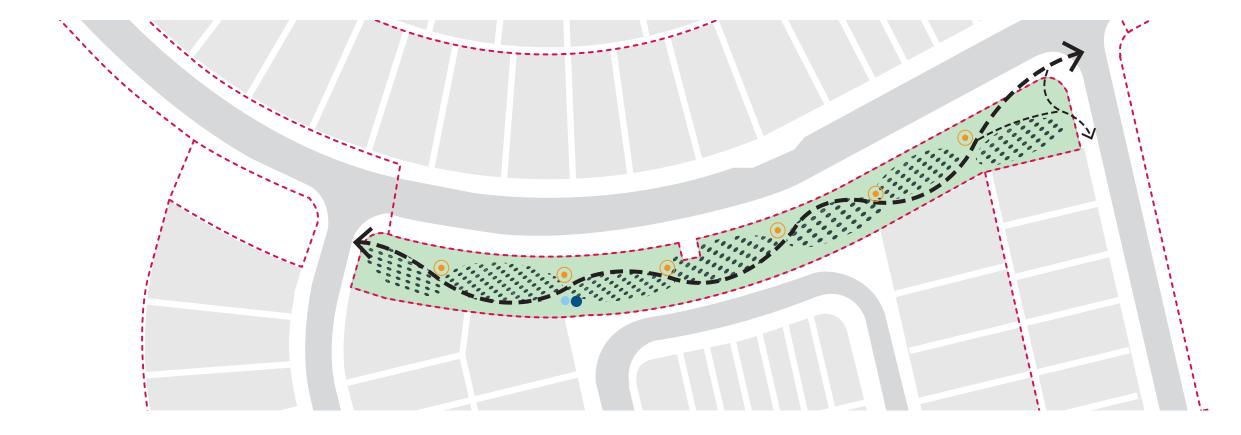

# 3.0 ROL13 - Document 3: Park Lot 841 Linear Park

## 3.1 Park Framework Plan

| Legend        | Embellishment                                                                            | Linear Park<br>PDA Guideline<br>12 | Park Lot 801<br>Compliant |
|---------------|------------------------------------------------------------------------------------------|------------------------------------|---------------------------|
|               | Internal access road(s)                                                                  |                                    |                           |
|               | Parking (cars)                                                                           |                                    |                           |
|               | Parking (bicycles)                                                                       |                                    |                           |
| •             | Lighting                                                                                 | X                                  | Yes                       |
|               | Toilets                                                                                  |                                    |                           |
| <b>←→</b> ←-→ | Paths (pedestrian / cycle) 2.5m Primary (pedestrian / cycle) 1.5m Secondary (pedestrian) | X                                  | Yes                       |
|               | Shade structures                                                                         |                                    |                           |
| •             | Table and seating (uncovered) <ul><li>Seating</li><li>Table and seating</li></ul>        | X                                  | Yes                       |

| Legend | Embellishment                          | Linear Park<br>PDA Guideline<br>12 | Park Lot 801<br>Compliant |
|--------|----------------------------------------|------------------------------------|---------------------------|
|        | Table and seating (covered)  • Seating |                                    |                           |
|        | Table and seating                      |                                    |                           |
|        | Barbecues                              |                                    |                           |
|        | Play areas / facilities                |                                    |                           |
| • • •  | Informal Active Recreational Space     | X                                  | Yes                       |
|        | Half-court, rebound wall or similar    |                                    |                           |
|        | Sports fields                          |                                    |                           |
|        | Spectator seating area                 |                                    |                           |
|        | Courts                                 |                                    |                           |
|        | Community events space                 |                                    |                           |
| •      | Tap/ Bubbler                           | Χ                                  | Yes                       |
|        | Lot Boundary                           |                                    |                           |
|        | Precinct Boundary                      |                                    |                           |

PARK LOT 841 LINEAR PARK CONCEPT PLAN