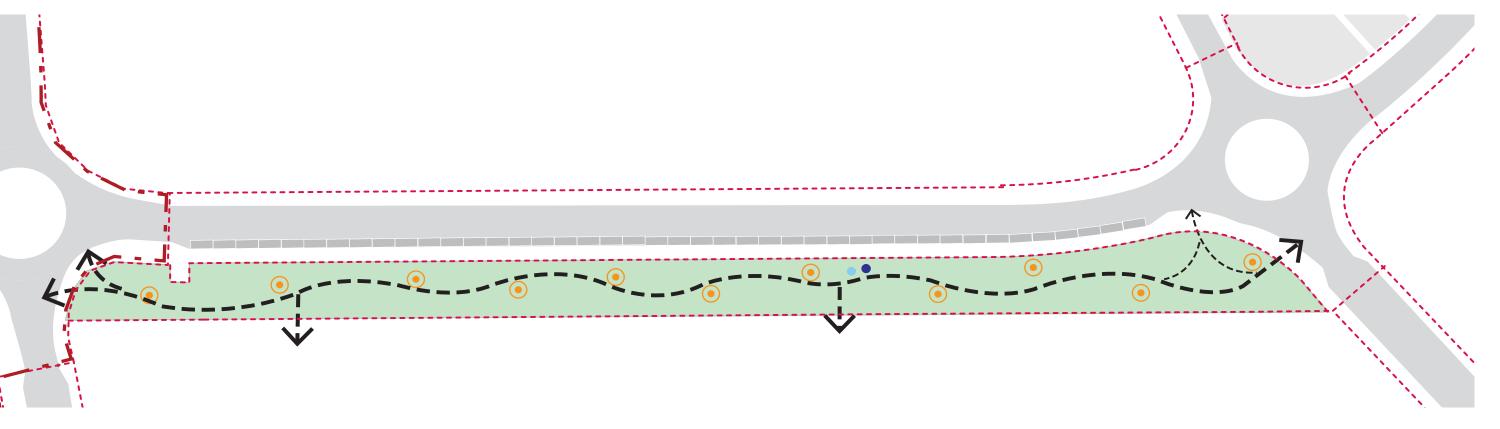

# 6.0 ROL10 - Document 5: Park Lot 845 Linear Park

## 6.1 Park Framework Plan

| Legend           | Embellishment                                                                              | Linear<br>Park PDA<br>Guideline 12 | Compliant |
|------------------|--------------------------------------------------------------------------------------------|------------------------------------|-----------|
|                  | Internal access road(s)                                                                    |                                    |           |
|                  | Parking (cars)                                                                             |                                    |           |
|                  | Parking (bicycles)                                                                         |                                    |           |
| •                | Lighting                                                                                   | Х                                  | Yes       |
|                  | Toilets                                                                                    |                                    |           |
| <b>←→</b><br>←-→ | Paths (pedestrian / cycle)  2.5m Primary (pedestrian / cycle)  1.5m Secondary (pedestrian) | X                                  | Yes       |
|                  | Shade structures                                                                           |                                    |           |
| •                | Table and seating (uncovered)  Seating  Table and seating                                  | Х                                  | Yes       |

| Legend | Embellishment                                                                           | Linear<br>Park PDA<br>Guideline 12 | Compliant |
|--------|-----------------------------------------------------------------------------------------|------------------------------------|-----------|
|        | <ul><li>Table and seating (covered)</li><li>Seating</li><li>Table and seating</li></ul> |                                    |           |
|        | Barbecues                                                                               |                                    |           |
|        | Play areas / facilities                                                                 |                                    |           |
|        | Informal Active Recreational Space                                                      |                                    |           |
|        | Half-court, rebound wall or similar                                                     |                                    |           |
|        | Sports fields                                                                           |                                    |           |
|        | Spectator seating area                                                                  |                                    |           |
|        | Courts                                                                                  |                                    |           |
|        | Community events space                                                                  |                                    |           |
| •      | Tap/ Bubbler                                                                            | Х                                  | Yes       |
|        | Lot Boundary                                                                            |                                    |           |
|        | Precinct Boundary                                                                       |                                    |           |

### PARK LOT 845 LINEAR PARK CONCEPT PLAN

.....

PARK LOT 843 LINEAR PARK CONCEPT PLAN

URBIS