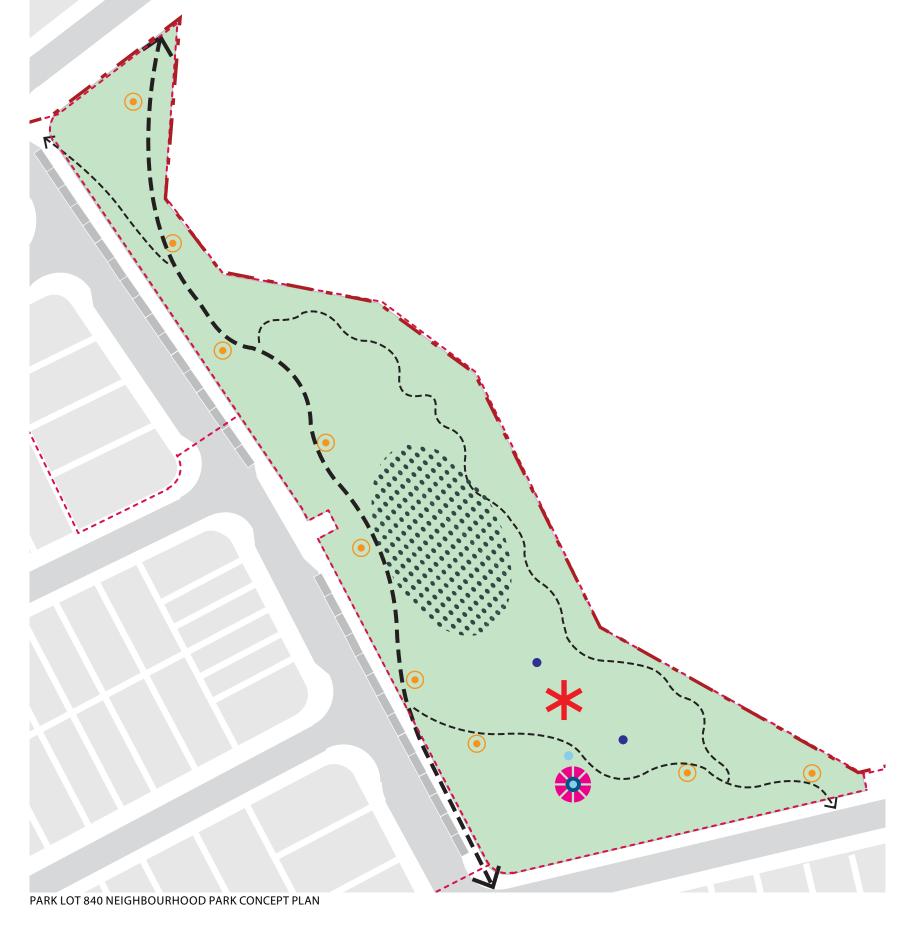

## 2.1 Park Framework Plan

| Legend       | Embellishment                                                                              | Neighbourhood Park<br>PDA Guideline 12 | Compliant |
|--------------|--------------------------------------------------------------------------------------------|----------------------------------------|-----------|
|              | Internal access road(s)                                                                    |                                        |           |
|              | Parking (cars)                                                                             |                                        |           |
|              | Parking (bicycles)                                                                         |                                        |           |
| •            | Lighting                                                                                   | X                                      | Yes       |
|              | Toilets                                                                                    |                                        |           |
| <b>←→</b> ←→ | Paths (pedestrian / cycle)  2.5m Primary (pedestrian / cycle)  1.5m Secondary (pedestrian) | X                                      | Yes       |
|              | Shade structures                                                                           | X                                      | Yes       |
| •            | Table and seating (uncovered)     Seating     Table and seating                            | X                                      | Yes       |
| •            | <ul><li>Table and seating (covered)</li><li>Seating</li><li>Table and seating</li></ul>    | X                                      | Yes       |
|              | Barbecues                                                                                  |                                        |           |
| *            | Play areas / facilities                                                                    | X                                      | Yes       |
| • • •        | Informal Active Recreational Space                                                         | X                                      | Yes       |
|              | Half-court, rebound wall or similar                                                        |                                        |           |
|              | Sports fields                                                                              |                                        |           |
|              | Spectator seating area                                                                     |                                        |           |
|              | Courts                                                                                     |                                        |           |
|              | Community events space                                                                     |                                        |           |
| •            | Tap/ Bubbler                                                                               | X                                      | Yes       |

2.0 ROL13 - Document 2: Park Lot 840 Neighbourhood Park

- Locations, alignments and areas are indicative only and will be refined in subsequent applications.
- This plan generally shows the minimum embellishments required to comply with Guideline 12. Further embellishments may be proposed in subsequent applications.

- Locations, alignments and areas are indicative only and will be refined in subsequent applications.
- Layout beyond ROL13 boundary is indicative only and subject to change

Everleigh, Greenbank Mirvac Urbis