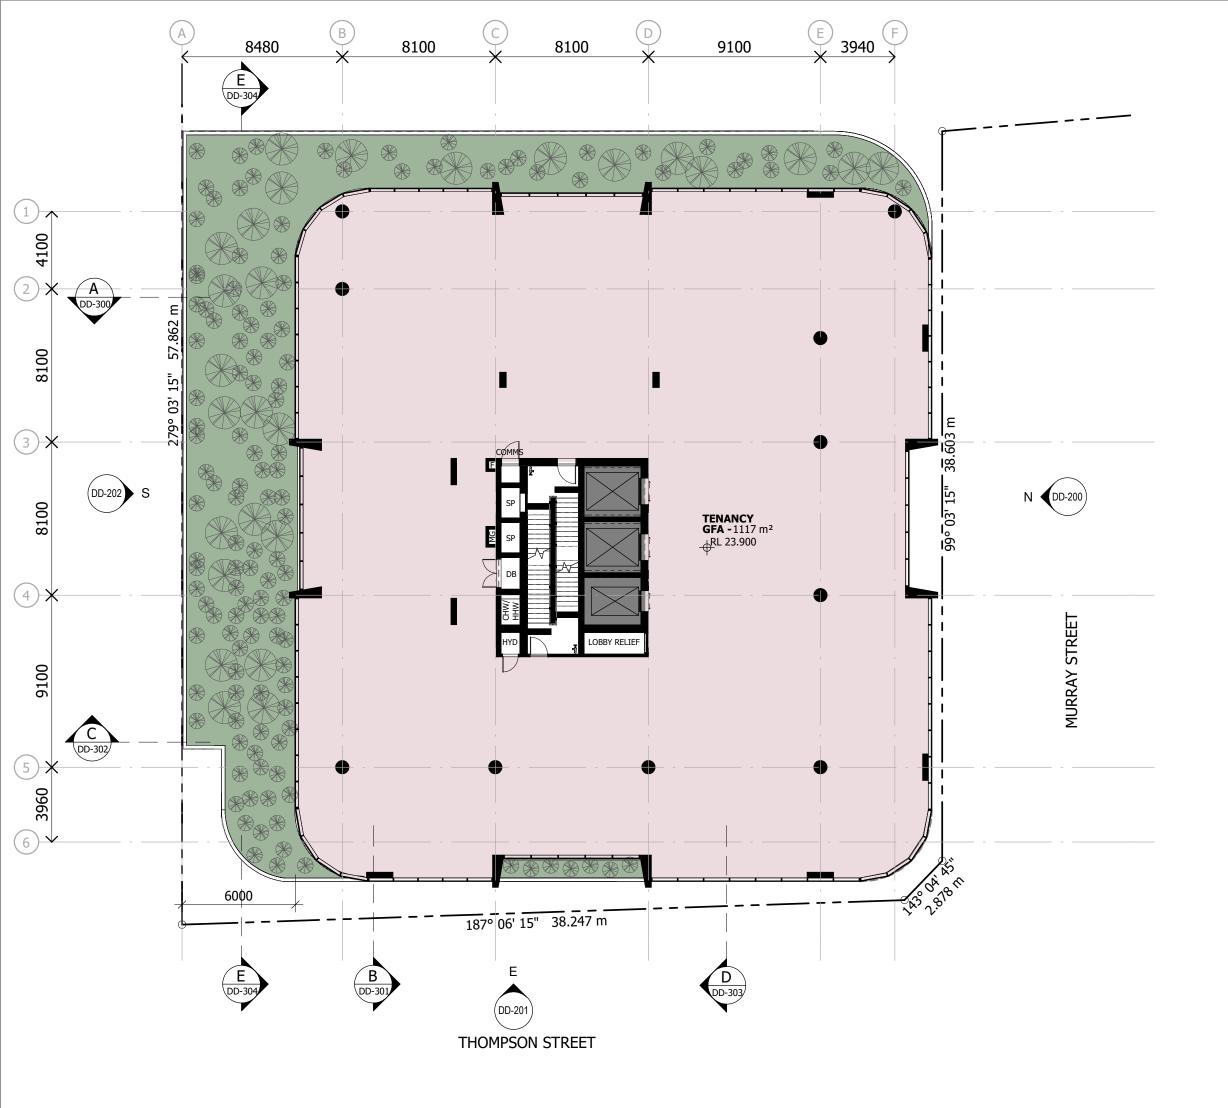

### Project HQ2

12-16 THOMPSON ST, BOWEN HILLS

22-0033

Drawing TITLE PAGE

Scale (A3) 1:200 Date Printed 7/02/2024 5:01:54 PM 20 DD-000 dwp

| SUMMARY TOWER 1 - GFA |      |      |  |
|-----------------------|------|------|--|
| Level                 | Name | Area |  |

| LOWER GROUND             | BUNKER          | 1512 m <sup>2</sup> |
|--------------------------|-----------------|---------------------|
| GROUND FLOOR             | RETAIL / HEALTH | 381 m²              |
| GROUND FLOOR             | RETAIL          | 77 m²               |
| LEVEL 2 - PODIUM CARPARK | MEZZANINE       | 106 m <sup>2</sup>  |
| LEVEL 4 - TRANSITION     | COMMERCIAL      | 1451 m <sup>2</sup> |
| LEVEL 5 - TOWER          | COMMERCIAL      | 1124 m <sup>2</sup> |
| LEVEL 6 - TOWER          | COMMERCIAL      | 1124 m <sup>2</sup> |
| LEVEL 7 - TOWER          | COMMERCIAL      | 1118 m <sup>2</sup> |
| LEVEL 8 - TOWER          | COMMERCIAL      | 1118 m <sup>2</sup> |
| Grand total              |                 | 8011 m <sup>2</sup> |
|                          |                 |                     |

| SUMMARY TOWER 1 - NLA |      |      |  |  |
|-----------------------|------|------|--|--|
| Level                 | Name | Area |  |  |

| LOWER GROUND             | BUNKER          | 1395 m <sup>2</sup> |
|--------------------------|-----------------|---------------------|
| GROUND FLOOR             | RETAIL / HEALTH | 378 m <sup>2</sup>  |
| GROUND FLOOR             | RETAIL          | 76 m <sup>2</sup>   |
| LEVEL 2 - PODIUM CARPARK | RETAIL          | 109 m <sup>2</sup>  |
| LEVEL 4 - TRANSITION     | COMMERCIAL      | 1372 m <sup>2</sup> |
| LEVEL 5 - TOWER          | COMMERCIAL      | 1108 m <sup>2</sup> |
| LEVEL 6 - TOWER          | COMMERCIAL      | 610 m <sup>2</sup>  |
| LEVEL 6 - TOWER          | COMMERCIAL      | 435 m <sup>2</sup>  |
| LEVEL 7 - TOWER          | COMMERCIAL      | 252 m <sup>2</sup>  |
| LEVEL 7 - TOWER          | COMMERCIAL      | 282 m²              |
| LEVEL 7 - TOWER          | COMMERCIAL      | 263 m <sup>2</sup>  |
| LEVEL 7 - TOWER          | COMMERCIAL      | 241 m <sup>2</sup>  |
| LEVEL 8 - TOWER          | COMMERCIAL      | 249 m <sup>2</sup>  |
| LEVEL 8 - TOWER          | COMMERCIAL      | 241 m <sup>2</sup>  |
| LEVEL 8 - TOWER          | COMMERCIAL      | 267 m <sup>2</sup>  |
| LEVEL 8 - TOWER          | COMMERCIAL      | 282 m <sup>2</sup>  |
| Grand total              |                 | 7560 m <sup>2</sup> |