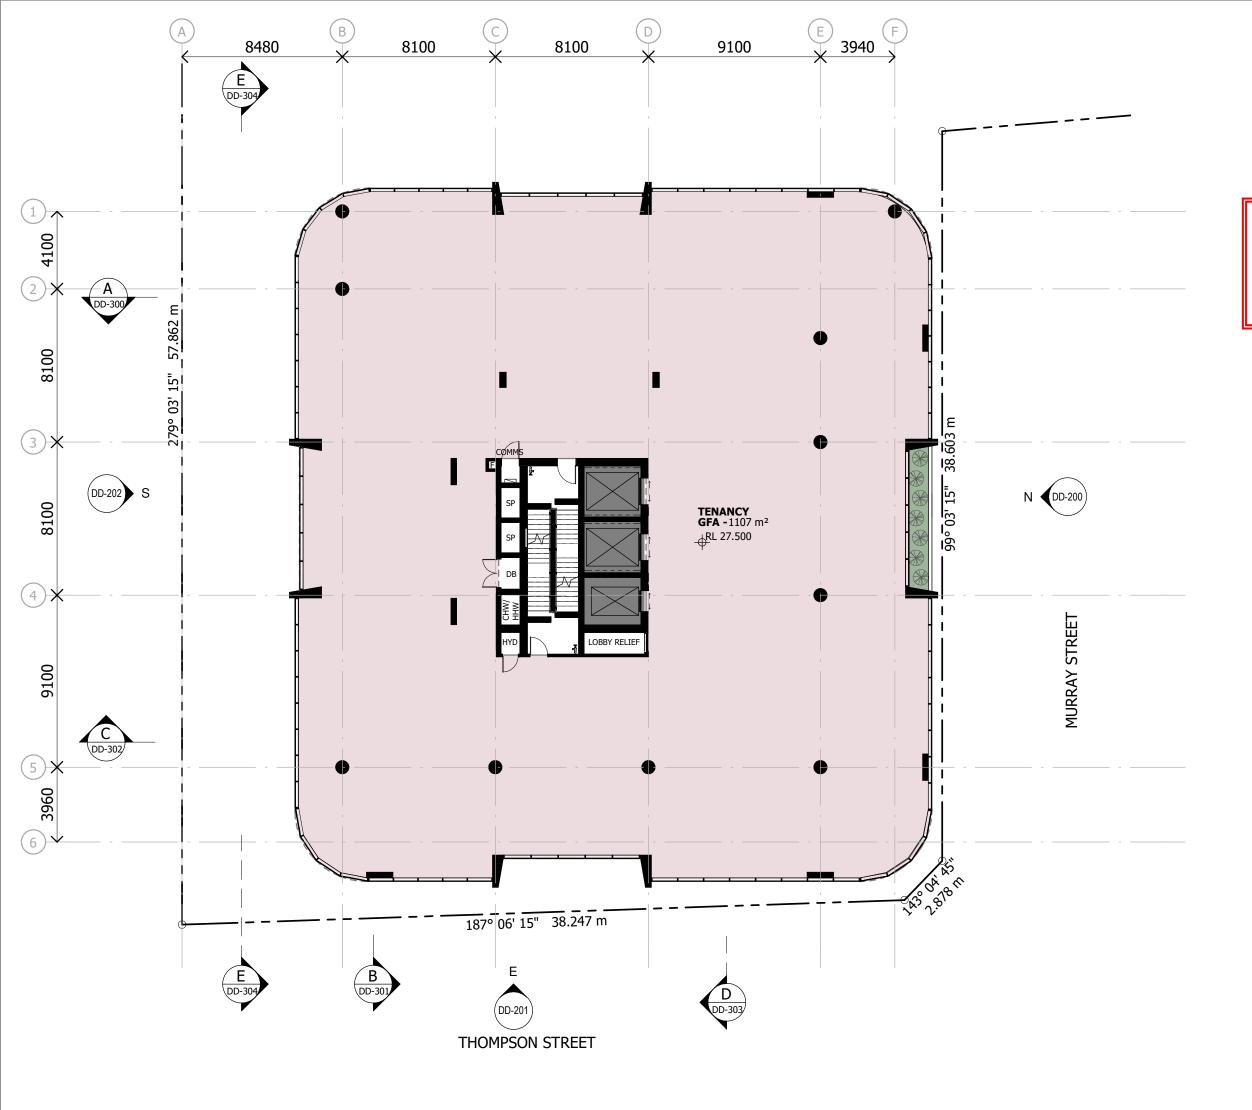

# Project Number 22-0033

Drawing LEVEL 5 - TOWER

Date Printed 7/02/2024 5:03:07 PM

Drawing Number

Scale (A3) 1:200

<sup>Issue</sup> 58

Verify all dimensions and levels on site and report any die to dwp for direction prior to the commencement of work

| LOWER GROUND             | BUNKER          | 1512 m <sup>2</sup> |
|--------------------------|-----------------|---------------------|
| GROUND FLOOR             | RETAIL / HEALTH | 381 m²              |
| GROUND FLOOR             | RETAIL          | 77 m²               |
| LEVEL 2 - PODIUM CARPARK | MEZZANINE       | 106 m <sup>2</sup>  |
| LEVEL 4 - TRANSITION     | COMMERCIAL      | 1451 m <sup>2</sup> |
| LEVEL 5 - TOWER          | COMMERCIAL      | 1124 m <sup>2</sup> |
| LEVEL 6 - TOWER          | COMMERCIAL      | 1124 m <sup>2</sup> |
| LEVEL 7 - TOWER          | COMMERCIAL      | 1118 m <sup>2</sup> |
| LEVEL 8 - TOWER          | COMMERCIAL      | 1118 m <sup>2</sup> |
| Grand total              |                 | 8011 m <sup>2</sup> |
|                          |                 |                     |

| SUMMARY TOWER 1 - NLA |      |      |  |  |
|-----------------------|------|------|--|--|
| Level                 | Name | Area |  |  |

| LOWER GROUND             | BUNKER          | 1395 m <sup>2</sup> |
|--------------------------|-----------------|---------------------|
| GROUND FLOOR             | RETAIL / HEALTH | 378 m <sup>2</sup>  |
| GROUND FLOOR             | RETAIL          | 76 m <sup>2</sup>   |
| LEVEL 2 - PODIUM CARPARK | RETAIL          | 109 m <sup>2</sup>  |
| LEVEL 4 - TRANSITION     | COMMERCIAL      | 1372 m <sup>2</sup> |
| LEVEL 5 - TOWER          | COMMERCIAL      | 1108 m <sup>2</sup> |
| LEVEL 6 - TOWER          | COMMERCIAL      | 610 m <sup>2</sup>  |
| LEVEL 6 - TOWER          | COMMERCIAL      | 435 m <sup>2</sup>  |
| LEVEL 7 - TOWER          | COMMERCIAL      | 252 m <sup>2</sup>  |
| LEVEL 7 - TOWER          | COMMERCIAL      | 282 m²              |
| LEVEL 7 - TOWER          | COMMERCIAL      | 263 m <sup>2</sup>  |
| LEVEL 7 - TOWER          | COMMERCIAL      | 241 m <sup>2</sup>  |
| LEVEL 8 - TOWER          | COMMERCIAL      | 249 m <sup>2</sup>  |
| LEVEL 8 - TOWER          | COMMERCIAL      | 241 m <sup>2</sup>  |
| LEVEL 8 - TOWER          | COMMERCIAL      | 267 m <sup>2</sup>  |
| LEVEL 8 - TOWER          | COMMERCIAL      | 282 m <sup>2</sup>  |
| Grand total              |                 | 7560 m <sup>2</sup> |