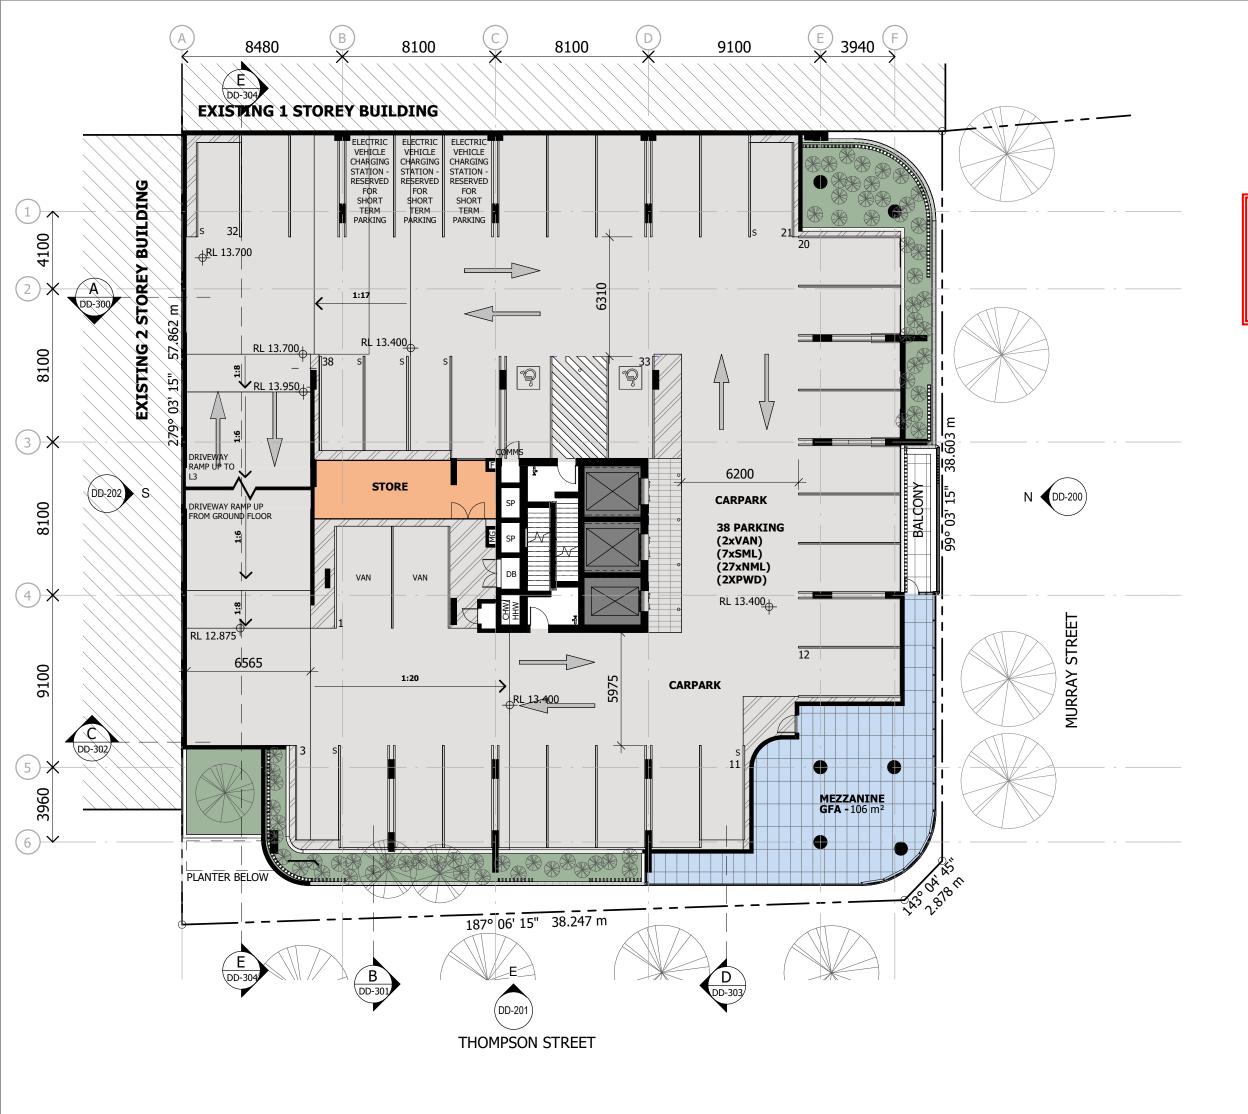

## Drawing GROUND FLOOR

73 at

18 July 2024

Verify all dimensions and levels on site and report any die to dwp for direction prior to the commencement of work Drawings are to be read in conjunction with all other contract documents.