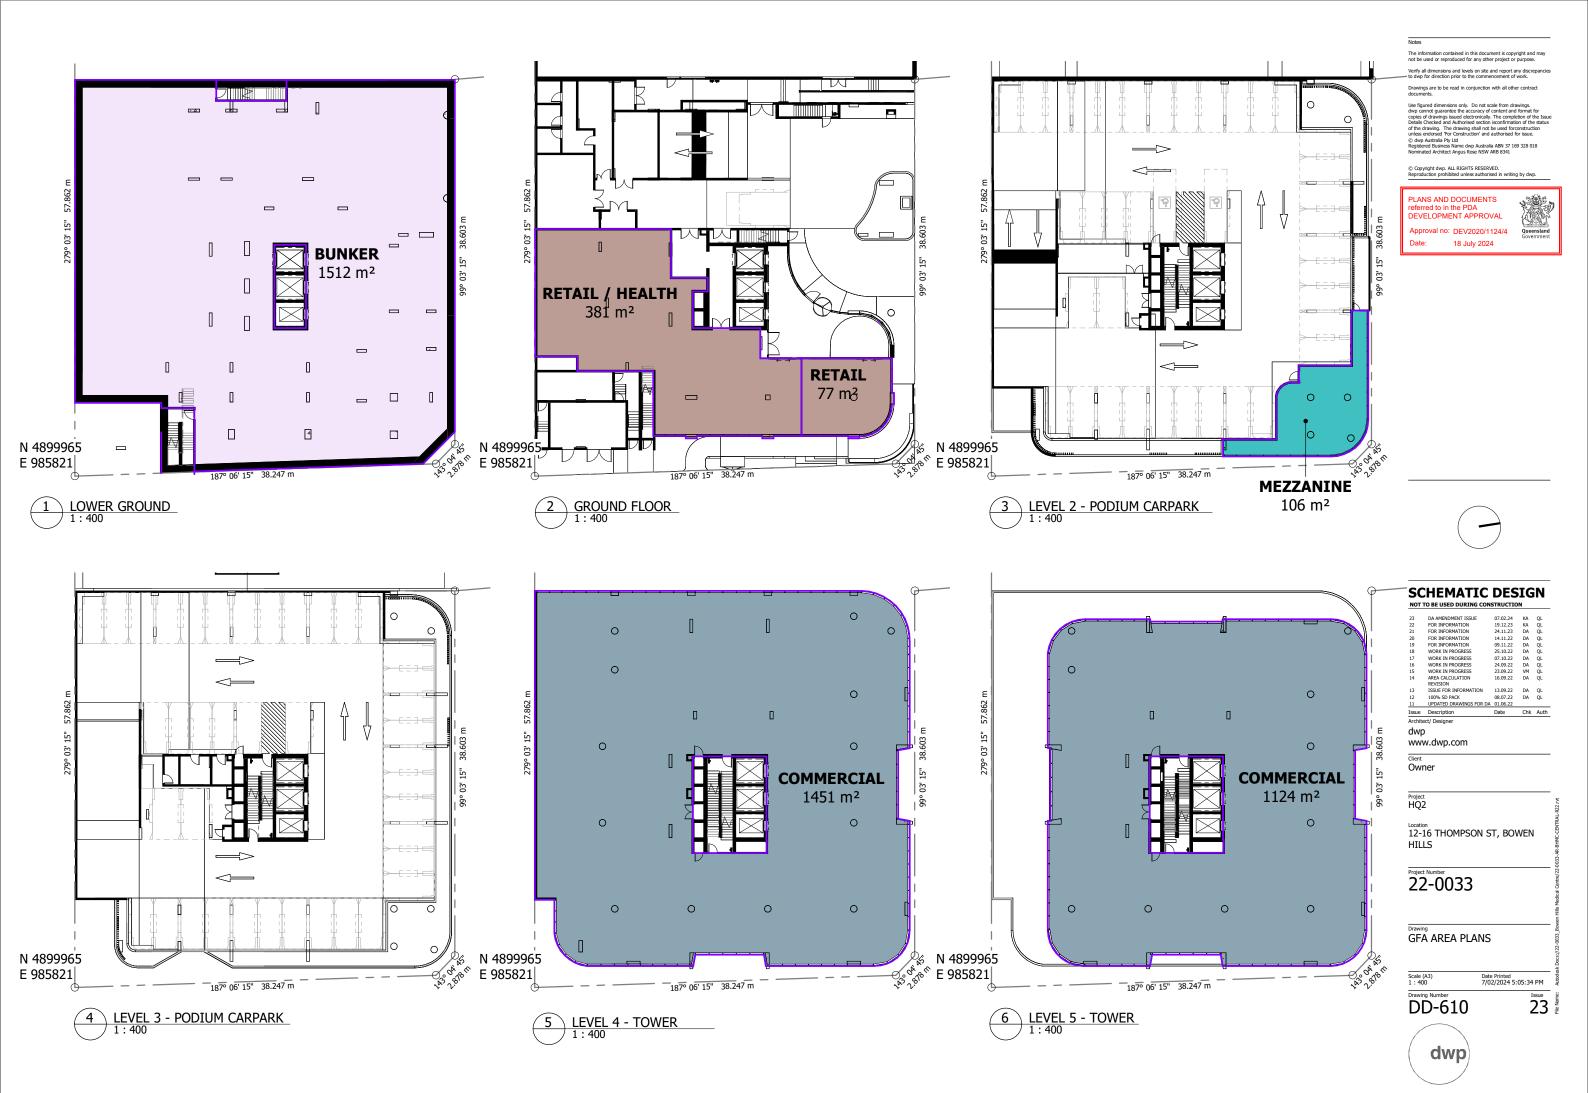

| LOWER GROUND             | BUNKER          | 1512 m <sup>2</sup> |
|--------------------------|-----------------|---------------------|
| GROUND FLOOR             | RETAIL / HEALTH | 381 m²              |
| GROUND FLOOR             | RETAIL          | 77 m²               |
| LEVEL 2 - PODIUM CARPARK | MEZZANINE       | 106 m <sup>2</sup>  |
| LEVEL 4 - TRANSITION     | COMMERCIAL      | 1451 m <sup>2</sup> |
| LEVEL 5 - TOWER          | COMMERCIAL      | 1124 m <sup>2</sup> |
| LEVEL 6 - TOWER          | COMMERCIAL      | 1124 m <sup>2</sup> |
| LEVEL 7 - TOWER          | COMMERCIAL      | 1118 m <sup>2</sup> |
| LEVEL 8 - TOWER          | COMMERCIAL      | 1118 m <sup>2</sup> |
| Grand total              |                 | 8011 m <sup>2</sup> |
|                          |                 |                     |

#### \*NOTE:

GROSS FLOOR AREA HAS BEEN MEASURED FROM THE OUTSIDE OF THE EXTERNAL WALLS AND THE CENTRE OF ANY COMMON WALLS OF THE BUILDING, OTHER THAN AREAS USED FOR

- A. Building services, plant or equipment; or
- B. access between levels; or
- C. a ground floor public lobby; or
- D. a mall: or
- E. parking, loading or manoeuvring vehicles; or
- F. unenclosed private balconies, whether roofed or not.