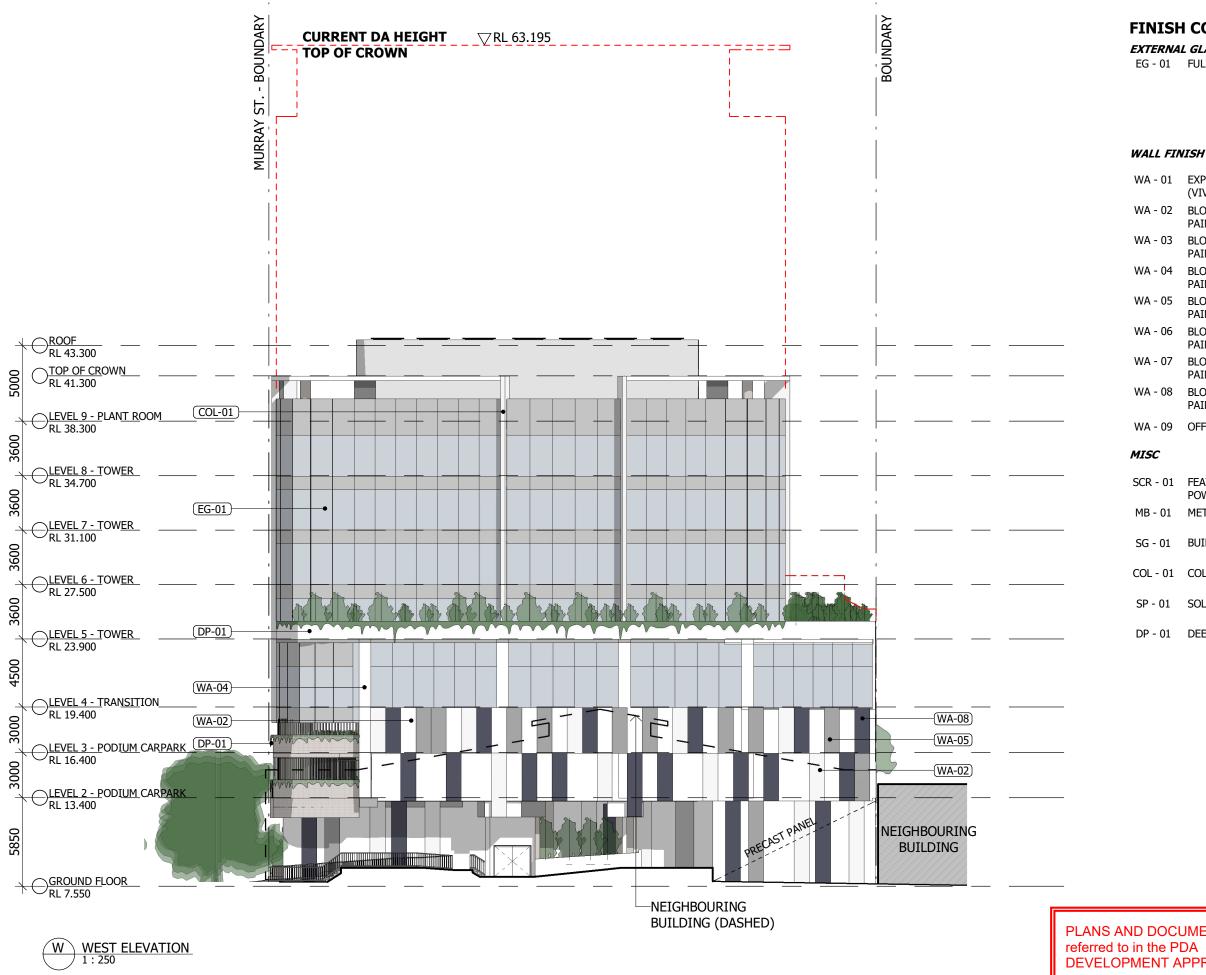

### **FINISH CODES**

#### EXTERNAL GLASS FINISHES EG - 01 FULL HEIGHT GLAZING SYSTEM

- WA 01 EXPRESSED CONCRETE; PAINTED (VIVID WHITE) WA - 02 BLOCKWORK; RENDERED AND PAINTED (VIVID WHITE) WA - 03 BLOCKWORK; RENDERED AND PAINTED (WHITE) WA - 04 BLOCKWORK; RENDERED AND PAINTED (NATURAL WHITE) WA - 05 BLOCKWORK; RENDERED AND PAINTED (MALAY GREY) WA - 06 BLOCKWORK; RENDERED AND PAINTED (LEADMAN) BLOCKWORK; RENDERED AND PAINTED (ACCORD) BLOCKWORK; RENDERED AND PAINTED (GUILD GREY)
- WA 09 OFF FORM CONCRETE

#### SCR - 01 FEATURE BLADES TO PODIUM; POWDERCOAT WHITE (100x50) MB - 01 METAL BALUSTRADE

SG - 01 BUILDING SIGNAGE

COL - 01 COLUMN; PAINTED FINISH

SP - 01 SOLAR PANELS

DP - 01 DEEP PLANTER

### EXTERNAL GLASS FINISHES

EG - 01 FULL HEIGHT GLAZING SYSTEM

WA - 01 EXPRESSED CONCRETE; PAINTED (VIVID WHITE) WA - 02 BLOCKWORK; RENDERED AND PAINTED (VIVID WHITE) WA - 03 BLOCKWORK; RENDERED AND PAINTED (WHITE) WA - 04 BLOCKWORK; RENDERED AND PAINTED (NATURAL WHITE) WA - 05 BLOCKWORK; RENDERED AND PAINTED (MALAY GREY) WA - 06 BLOCKWORK; RENDERED AND PAINTED (LEADMAN) WA - 07 BLOCKWORK; RENDERED AND PAINTED (ACCORD) WA - 08 BLOCKWORK; RENDERED AND PAINTED (GUILD GREY)

WA - 09 OFF FORM CONCRETE

#### SCR - 01 FEATURE BLADES TO PODIUM; POWDERCOAT WHITE (100x50) MB - 01 METAL BALUSTRADE

SG - 01 BUILDING SIGNAGE

COL - 01 COLUMN; PAINTED FINISH

SP - 01 SOLAR PANELS

DP - 01 DEEP PLANTER

|     | HEMATIC                       |           |       | N  |
|-----|-------------------------------|-----------|-------|----|
| NOT | TO BE USED DURING CO          | NSTRUCTIC | N     |    |
| 44  | DA AMENDMENT ISSUE            | 07.02.24  | KA    | QL |
| 43  | SD ISSUE                      | 22.12.23  | KA    | QL |
| 42  | FOR INFORMATION               | 08.12.23  | KA    | QL |
| 41  | FOR INFORMATION               | 24.11.23  | DA    | QL |
| 40  | FOR INFORMATION               | 22.11.23  | DA    | QL |
| 39  | FOR INFORMATION               | 02.11.23  | DA    | RB |
| 38  | FOR INFORMATION               | 14.11.22  | DA    | QL |
| 37  | FOR INFORMATION               | 09.11.22  | DA    | QL |
| 36  | WORK IN PROGRESS              | 07.10.22  | DA    | QL |
| 35  | WORK IN PROGRESS              | 23.09.22  | VM    | QL |
| 34  | ISSUE FOR INFORMATION         | 13.09.22  | DA    | QL |
| 33  | 100% SD PACK                  | 08.07.22  | DA    | QL |
| 32  | ELEVATION ISSUE FOR<br>REVIEW | 29.06.22  | DA    | QL |
|     | Description                   | Data      | Chile | A  |