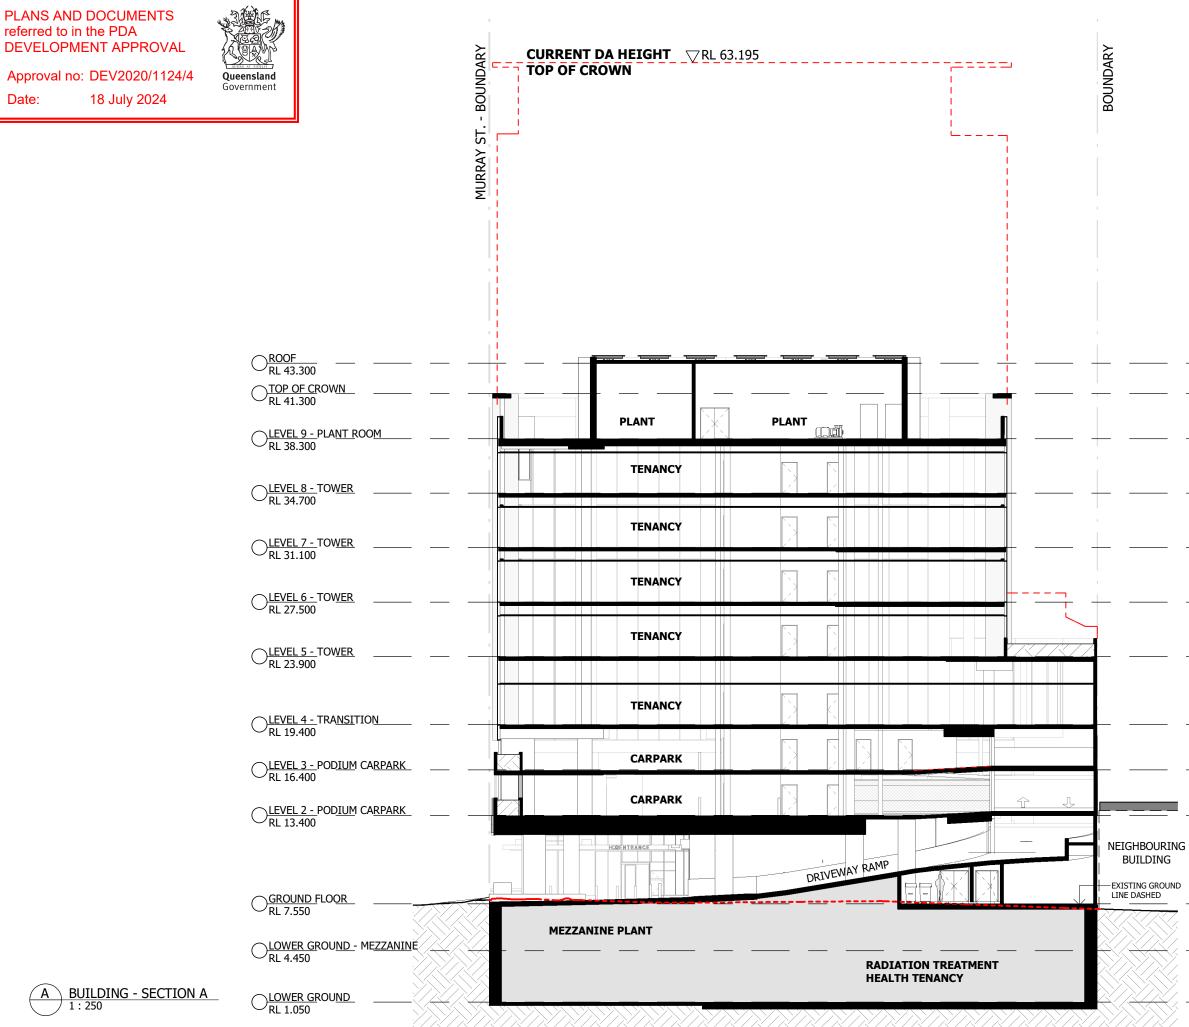

## Project HQ2

12-16 THOMPSON ST, BOWEN HILLS

Project Number 22-0033

Drawing SECTION

Scale (A3) 1:250 Date Printed 7/02/2024 5:04:34 PM Drawing <sup>Issue</sup> DD-300 dwp)

Verify all dimensions and levels on site and report any die to dwp for direction prior to the commencement of work