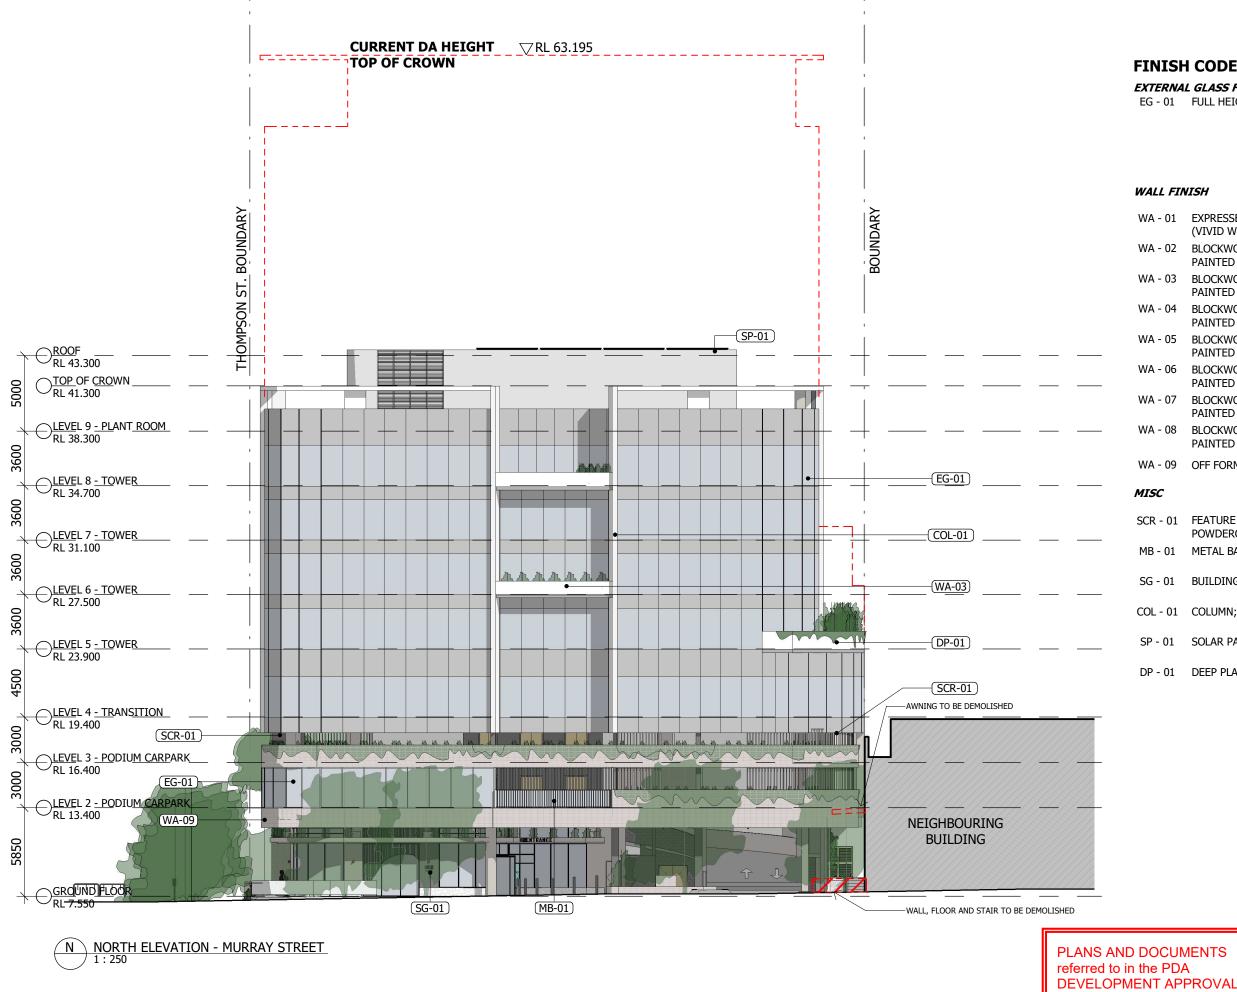

### Project HQ2

12-16 THOMPSON ST, BOWEN HILLS

Project Number 22-0033

Drawing ELEVATION - NORTH

Date:

The information contained in this document is copyright and may not be used or reproduced for any other project or purpose.

### **FINISH CODES**

### EXTERNAL GLASS FINISHES

EG - 01 FULL HEIGHT GLAZING SYSTEM

WA - 01 EXPRESSED CONCRETE; PAINTED (VIVID WHITE) WA - 02 BLOCKWORK; RENDERED AND PAINTED (VIVID WHITE) WA - 03 BLOCKWORK; RENDERED AND PAINTED (WHITE) WA - 04 BLOCKWORK; RENDERED AND PAINTED (NATURAL WHITE) WA - 05 BLOCKWORK; RENDERED AND PAINTED (MALAY GREY) WA - 06 BLOCKWORK; RENDERED AND PAINTED (LEADMAN) WA - 07 BLOCKWORK; RENDERED AND PAINTED (ACCORD) WA - 08 BLOCKWORK; RENDERED AND PAINTED (GUILD GREY)

WA - 09 OFF FORM CONCRETE

#### SCR - 01 FEATURE BLADES TO PODIUM; POWDERCOAT WHITE (100x50) MB - 01 METAL BALUSTRADE

SG - 01 BUILDING SIGNAGE

COL - 01 COLUMN; PAINTED FINISH

SP - 01 SOLAR PANELS

DP - 01 DEEP PLANTER