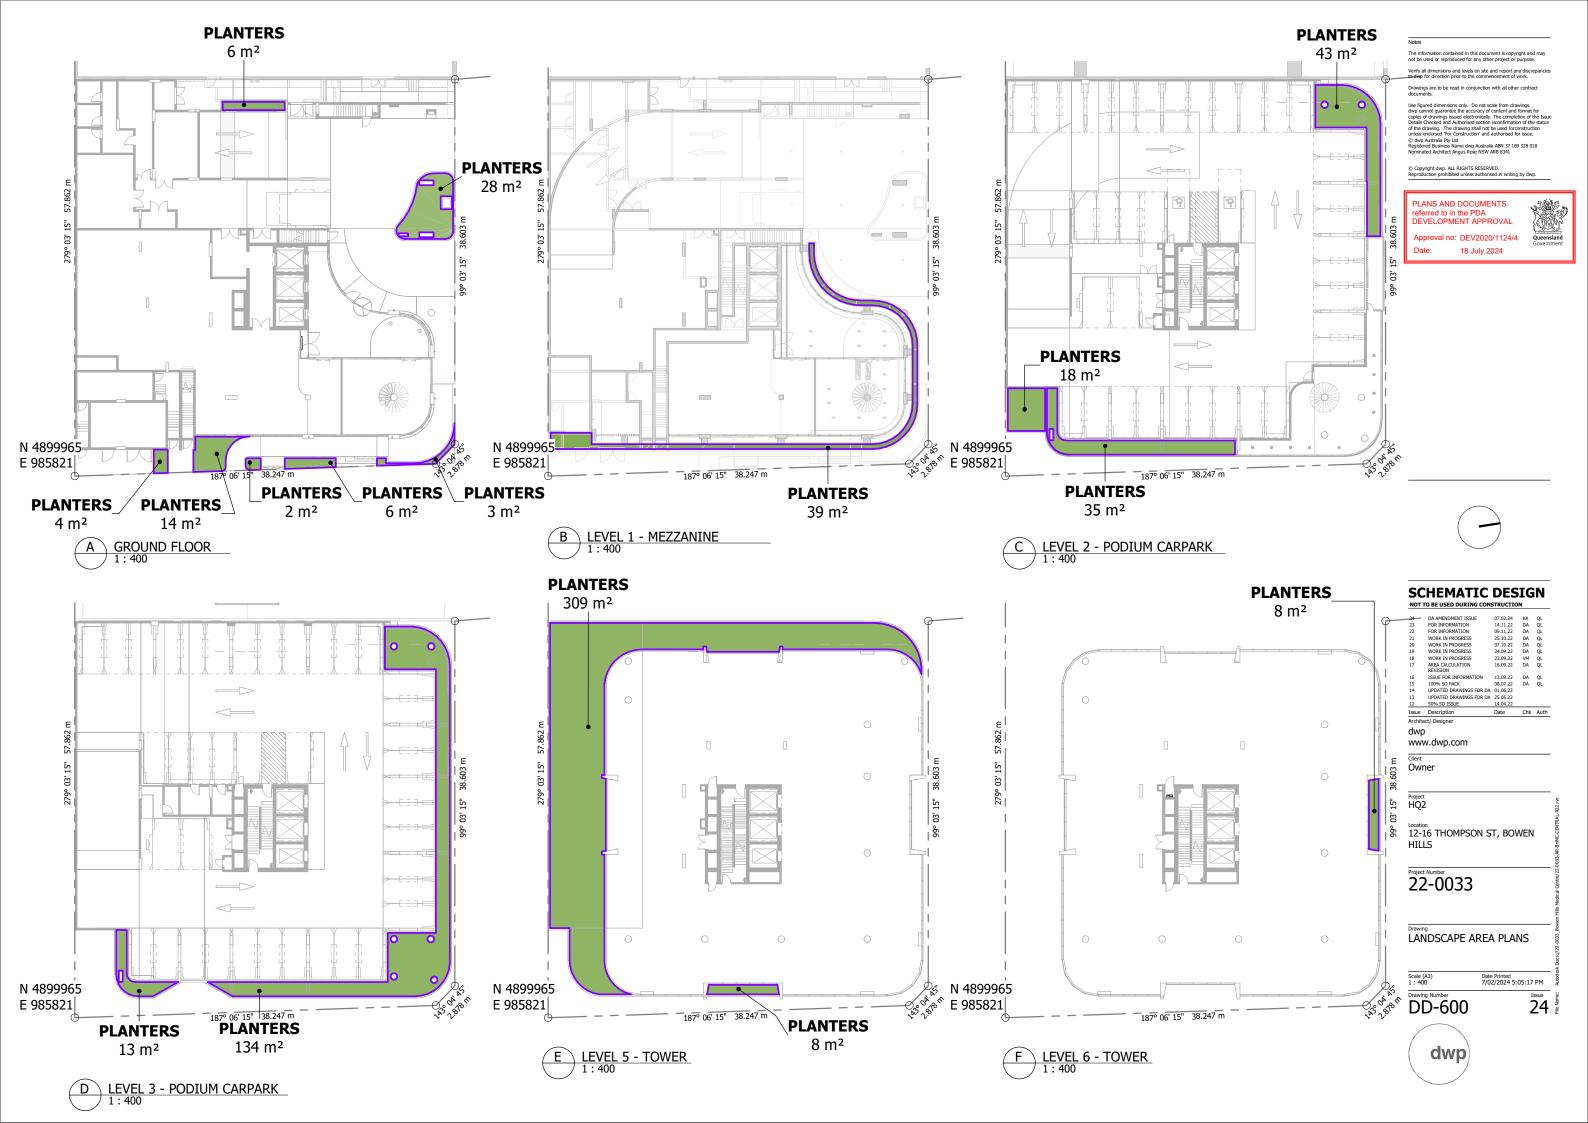

| SUMMARY TOWER 1 - LANDSCAPE |      |      |  |
|-----------------------------|------|------|--|
| Level                       | Name | Area |  |
|                             |      |      |  |

| GROUND FLOOR             | PLANTERS | 62 m²              |
|--------------------------|----------|--------------------|
| LEVEL 1 - MEZZANINE      | PLANTERS | 39 m²              |
| LEVEL 2 - PODIUM CARPARK | PLANTERS | 96 m²              |
| LEVEL 3 - PODIUM CARPARK | PLANTERS | 147 m <sup>2</sup> |
| LEVEL 5 - TOWER          | PLANTERS | 317 m <sup>2</sup> |
| LEVEL 6 - TOWER          | PLANTERS | 8 m²               |
| LEVEL 7 - TOWER          | PLANTERS | 5 m²               |
| LEVEL 8 - TOWER          | PLANTERS | 4 m²               |
| Grand total              |          | 678 m²             |

| SUMMARY MASTERPLAN - LANDSCAPE |           |                      |  |  |
|--------------------------------|-----------|----------------------|--|--|
| Level                          | Name      | Area                 |  |  |
|                                |           |                      |  |  |
| GROUND *                       | LANDSCAPE | 4366m <sup>2</sup> * |  |  |

### \*NOTE:

TOWER 1 PLANTERS INCLUDED IN MASTERPLAN LANDSCAPE TOTAL.

Date:

Approval no: DEV2020/1124/4

18 July 2024

Verify all dimensions and levels on site and report ar to dwp for direction prior to the commencement of Drawings are to be read in conjunction with all other c