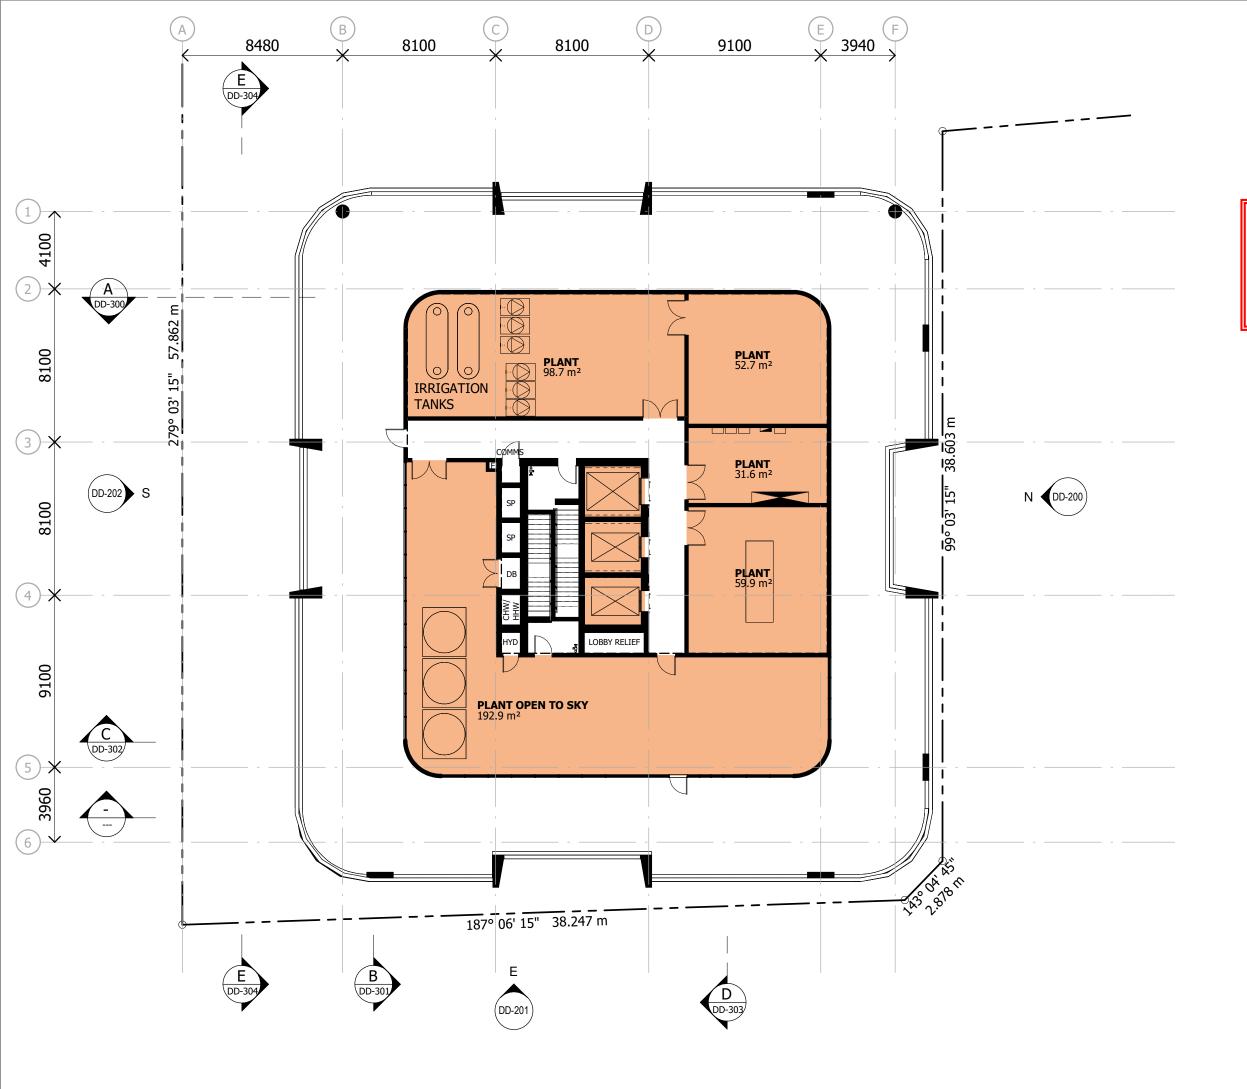

# Project Number 22-0033

Drawing LEVEL 9 - PLANT ROOM

Verify all dimensions and levels on site and report any d to dwp for direction prior to the commencement of work Drawings are to be read in conjunction with all other contrac

# Project Number 22-0033

Drawing LEVEL - ROOF PLAN

dwp

Date Printed 7/02/2024 5:47:53 PM Scale (A3) 1:200 Drawing Number

<sup>Issue</sup> 20

Approval no: DEV2020/1124/4 Date:

The information contained in this document is copyright and may not be used or reproduced for any other project or purpose.