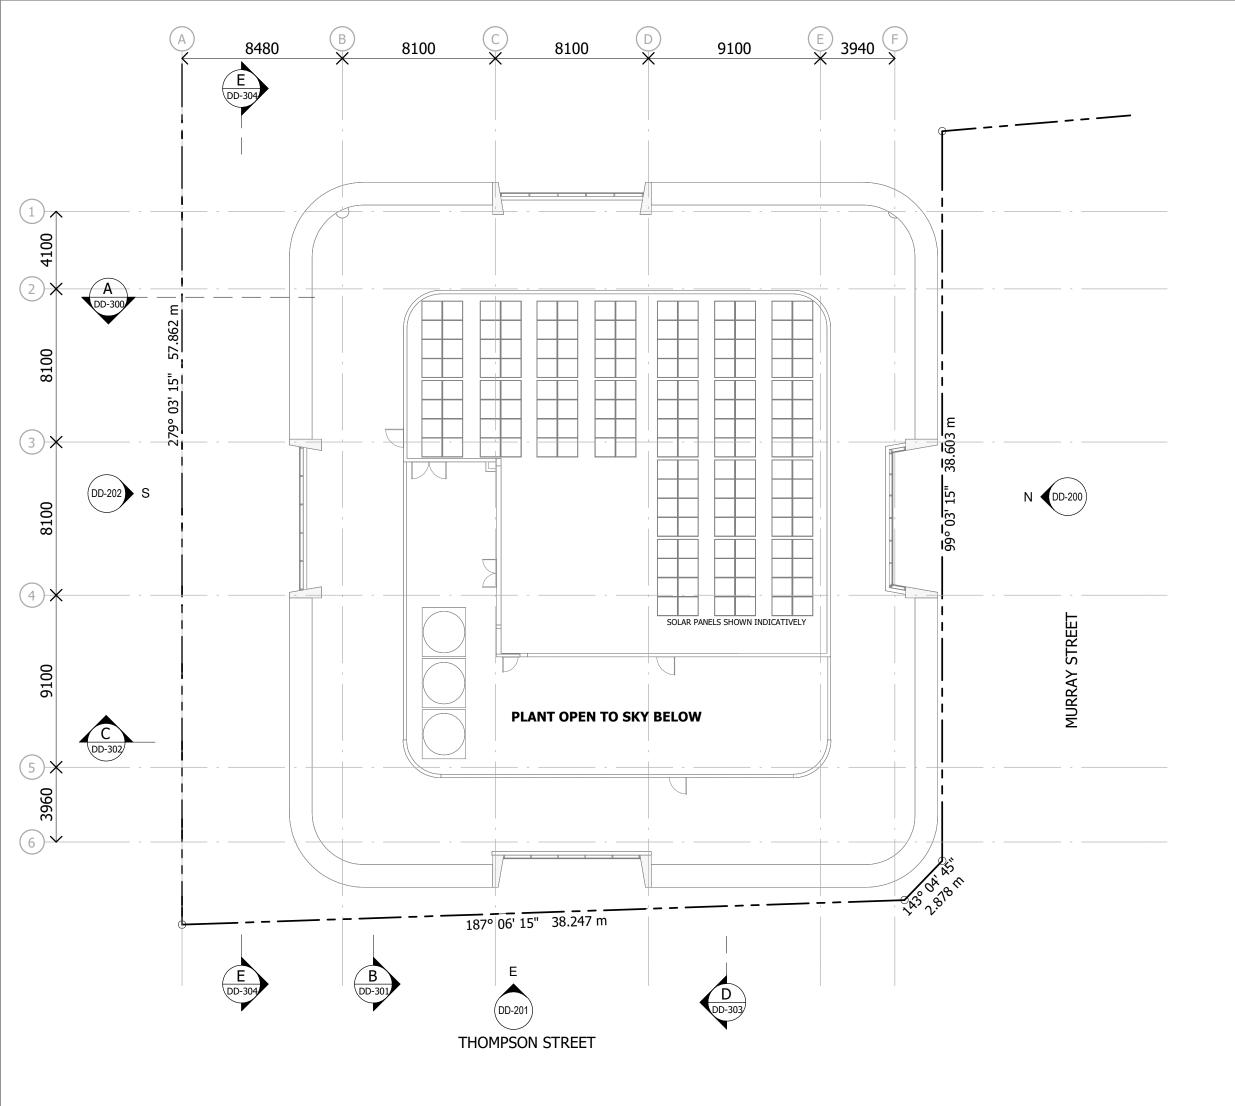

# Project Number 22-0033

Drawing LEVEL - ROOF PLAN

dwp

Date Printed 7/02/2024 5:47:53 PM Scale (A3) 1:200 Drawing Number

<sup>Issue</sup> 20

Approval no: DEV2020/1124/4 Date:

The information contained in this document is copyright and may not be used or reproduced for any other project or purpose.

### **FINISH CODES**

#### EXTERNAL GLASS FINISHES EG - 01 FULL HEIGHT GLAZING SYSTEM

- WA 01 EXPRESSED CONCRETE; PAINTED (VIVID WHITE) WA - 02 BLOCKWORK; RENDERED AND PAINTED (VIVID WHITE) WA - 03 BLOCKWORK; RENDERED AND PAINTED (WHITE) WA - 04 BLOCKWORK; RENDERED AND PAINTED (NATURAL WHITE) WA - 05 BLOCKWORK; RENDERED AND PAINTED (MALAY GREY) WA - 06 BLOCKWORK; RENDERED AND PAINTED (LEADMAN) BLOCKWORK; RENDERED AND PAINTED (ACCORD) BLOCKWORK; RENDERED AND PAINTED (GUILD GREY)
- WA 09 OFF FORM CONCRETE

#### SCR - 01 FEATURE BLADES TO PODIUM; POWDERCOAT WHITE (100x50) MB - 01 METAL BALUSTRADE

SG - 01 BUILDING SIGNAGE

COL - 01 COLUMN; PAINTED FINISH

SP - 01 SOLAR PANELS

DP - 01 DEEP PLANTER