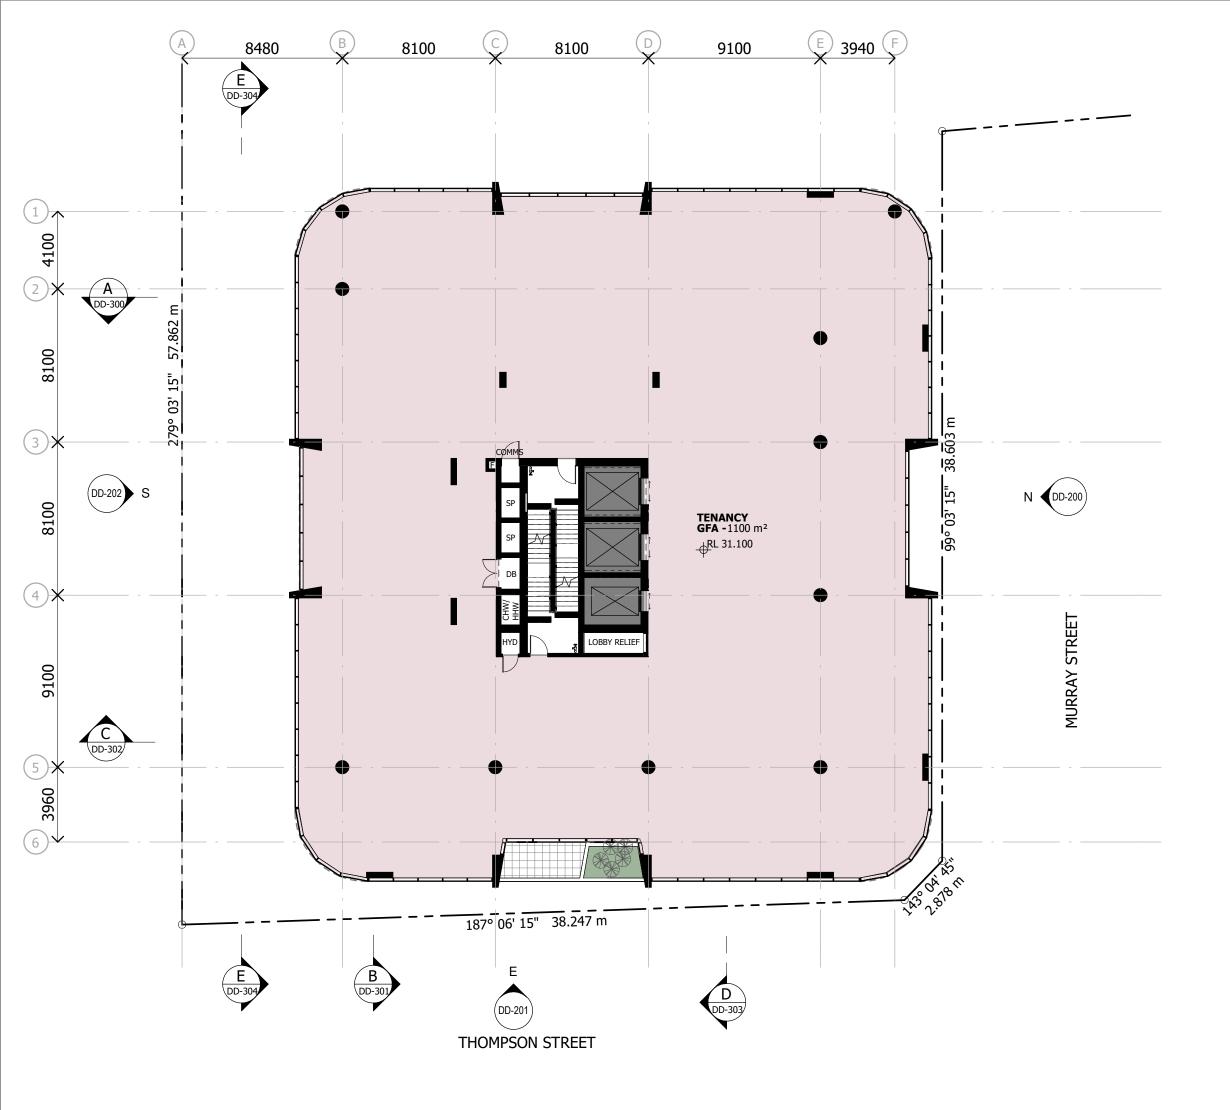

# Project Number 22-0033

Drawing LEVEL 4 - TOWER

Scale (A3) 1:200 Drawing Number

Date Printed 7/02/2024 5:03:01 PM

Verify all dimensions and levels on site and report any die to dwp for direction prior to the commencement of work Drawings are to be read in conjunction with all other contract

# Project Number 22-0033

Drawing LEVEL 5 - TOWER

Date Printed 7/02/2024 5:03:07 PM

Drawing Number

Scale (A3) 1:200

<sup>Issue</sup> 58

Verify all dimensions and levels on site and report any die to dwp for direction prior to the commencement of work