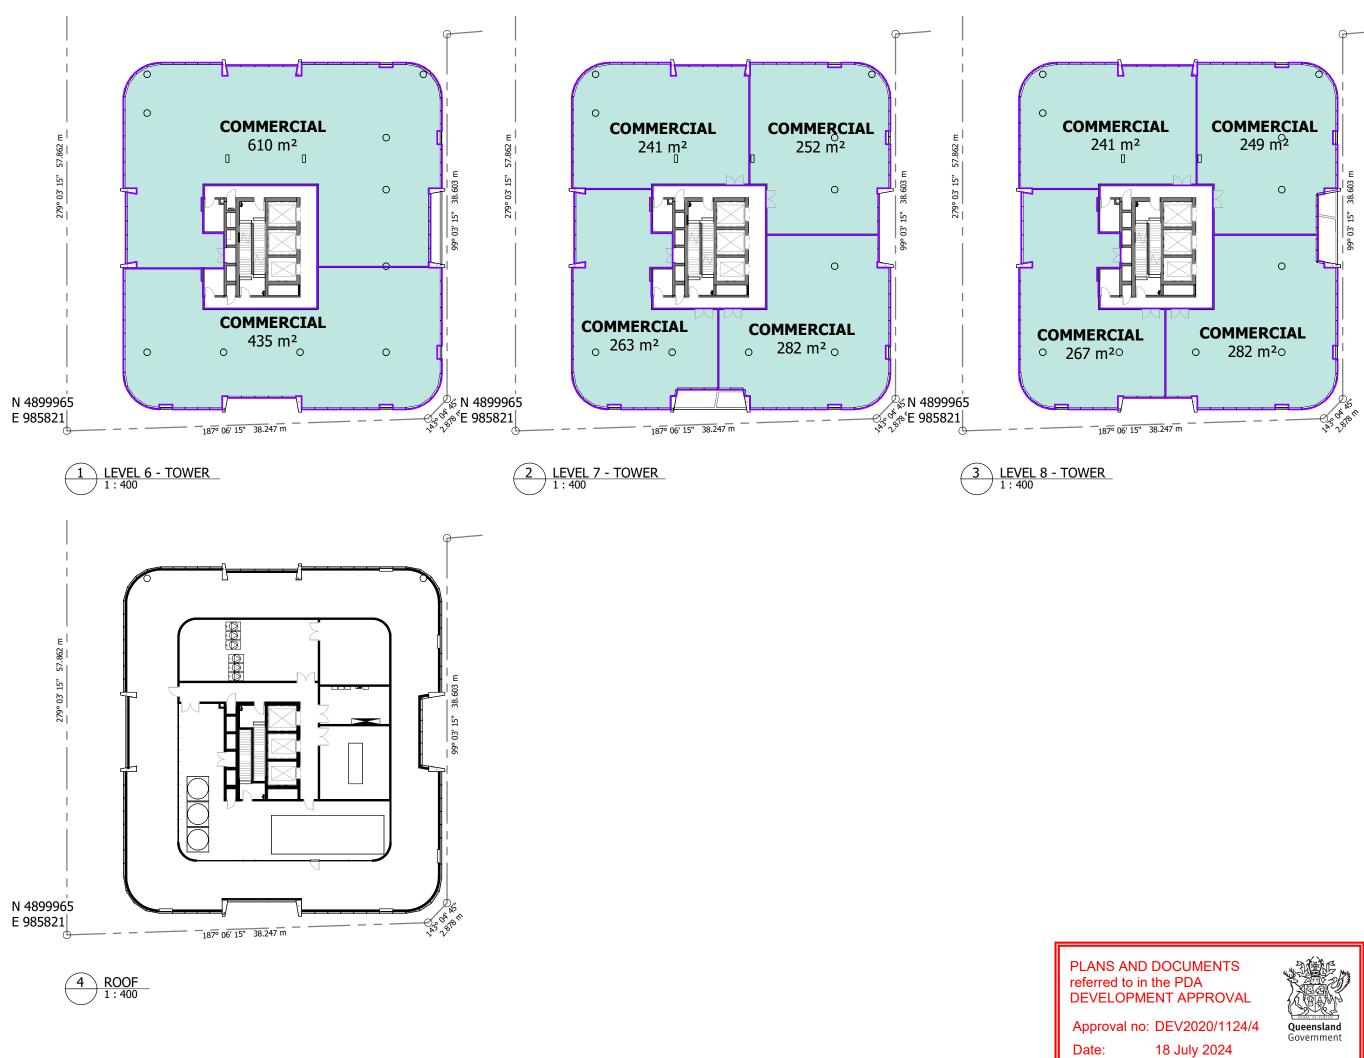

| SUMMARY TOWER 1 - NLA |      |      |  |  |
|-----------------------|------|------|--|--|
| Level                 | Name | Area |  |  |

| LOWER GROUND             | BUNKER          | 1395 m <sup>2</sup> |
|--------------------------|-----------------|---------------------|
| GROUND FLOOR             | RETAIL / HEALTH | 378 m <sup>2</sup>  |
| GROUND FLOOR             | RETAIL          | 76 m <sup>2</sup>   |
| LEVEL 2 - PODIUM CARPARK | RETAIL          | 109 m <sup>2</sup>  |
| LEVEL 4 - TRANSITION     | COMMERCIAL      | 1372 m <sup>2</sup> |
| LEVEL 5 - TOWER          | COMMERCIAL      | 1108 m <sup>2</sup> |
| LEVEL 6 - TOWER          | COMMERCIAL      | 610 m <sup>2</sup>  |
| LEVEL 6 - TOWER          | COMMERCIAL      | 435 m <sup>2</sup>  |
| LEVEL 7 - TOWER          | COMMERCIAL      | 252 m <sup>2</sup>  |
| LEVEL 7 - TOWER          | COMMERCIAL      | 282 m²              |
| LEVEL 7 - TOWER          | COMMERCIAL      | 263 m <sup>2</sup>  |
| LEVEL 7 - TOWER          | COMMERCIAL      | 241 m <sup>2</sup>  |
| LEVEL 8 - TOWER          | COMMERCIAL      | 249 m <sup>2</sup>  |
| LEVEL 8 - TOWER          | COMMERCIAL      | 241 m <sup>2</sup>  |
| LEVEL 8 - TOWER          | COMMERCIAL      | 267 m <sup>2</sup>  |
| LEVEL 8 - TOWER          | COMMERCIAL      | 282 m <sup>2</sup>  |
| Grand total              |                 | 7560 m <sup>2</sup> |