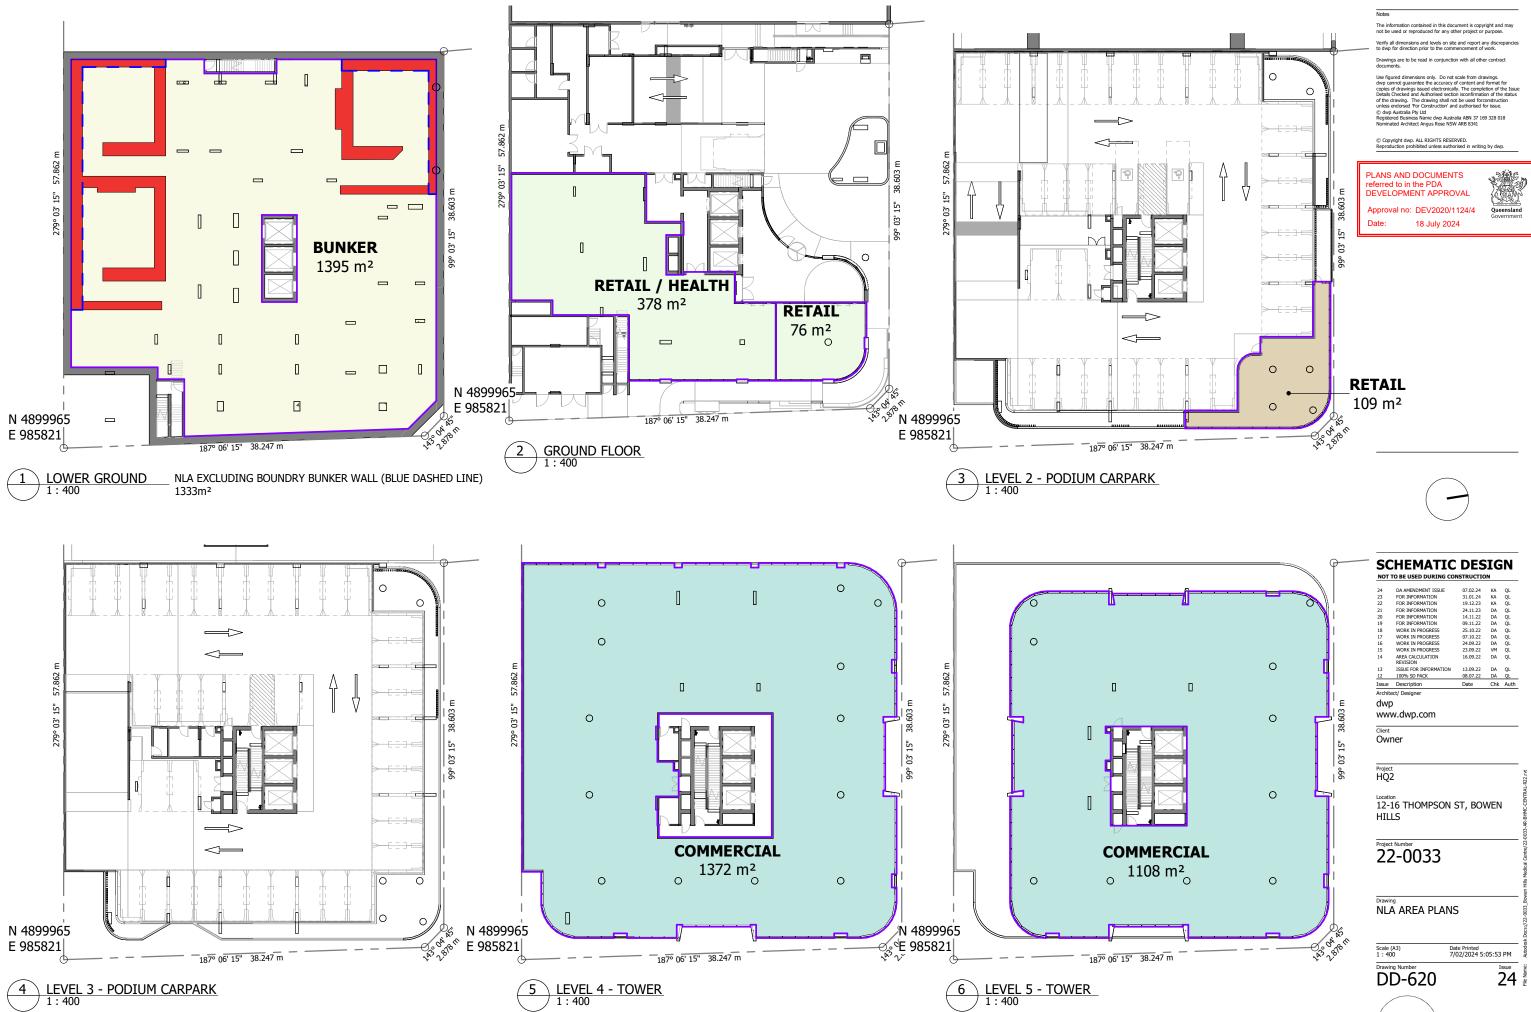

| LOWER GROUND             | BUNKER          | 1512 m <sup>2</sup> |
|--------------------------|-----------------|---------------------|
| GROUND FLOOR             | RETAIL / HEALTH | 381 m²              |
| GROUND FLOOR             | RETAIL          | 77 m²               |
| LEVEL 2 - PODIUM CARPARK | MEZZANINE       | 106 m <sup>2</sup>  |
| LEVEL 4 - TRANSITION     | COMMERCIAL      | 1451 m <sup>2</sup> |
| LEVEL 5 - TOWER          | COMMERCIAL      | 1124 m <sup>2</sup> |
| LEVEL 6 - TOWER          | COMMERCIAL      | 1124 m <sup>2</sup> |
| LEVEL 7 - TOWER          | COMMERCIAL      | 1118 m <sup>2</sup> |
| LEVEL 8 - TOWER          | COMMERCIAL      | 1118 m <sup>2</sup> |
| Grand total              |                 | 8011 m <sup>2</sup> |
|                          |                 |                     |

| SUMMARY TOWER 1 - NLA |      |      |  |  |
|-----------------------|------|------|--|--|
| Level                 | Name | Area |  |  |

| LOWER GROUND             | BUNKER          | 1395 m <sup>2</sup> |
|--------------------------|-----------------|---------------------|
| GROUND FLOOR             | RETAIL / HEALTH | 378 m <sup>2</sup>  |
| GROUND FLOOR             | RETAIL          | 76 m <sup>2</sup>   |
| LEVEL 2 - PODIUM CARPARK | RETAIL          | 109 m <sup>2</sup>  |
| LEVEL 4 - TRANSITION     | COMMERCIAL      | 1372 m <sup>2</sup> |
| LEVEL 5 - TOWER          | COMMERCIAL      | 1108 m <sup>2</sup> |
| LEVEL 6 - TOWER          | COMMERCIAL      | 610 m <sup>2</sup>  |
| LEVEL 6 - TOWER          | COMMERCIAL      | 435 m <sup>2</sup>  |
| LEVEL 7 - TOWER          | COMMERCIAL      | 252 m <sup>2</sup>  |
| LEVEL 7 - TOWER          | COMMERCIAL      | 282 m²              |
| LEVEL 7 - TOWER          | COMMERCIAL      | 263 m <sup>2</sup>  |
| LEVEL 7 - TOWER          | COMMERCIAL      | 241 m <sup>2</sup>  |
| LEVEL 8 - TOWER          | COMMERCIAL      | 249 m <sup>2</sup>  |
| LEVEL 8 - TOWER          | COMMERCIAL      | 241 m <sup>2</sup>  |
| LEVEL 8 - TOWER          | COMMERCIAL      | 267 m <sup>2</sup>  |
| LEVEL 8 - TOWER          | COMMERCIAL      | 282 m <sup>2</sup>  |
| Grand total              |                 | 7560 m <sup>2</sup> |

| SUMMARY TOWER 1 - LANDSCAPE |      |      |  |
|-----------------------------|------|------|--|
| Level                       | Name | Area |  |
|                             |      |      |  |

| GROUND FLOOR             | PLANTERS | 62 m²              |
|--------------------------|----------|--------------------|
| LEVEL 1 - MEZZANINE      | PLANTERS | 39 m²              |
| LEVEL 2 - PODIUM CARPARK | PLANTERS | 96 m²              |
| LEVEL 3 - PODIUM CARPARK | PLANTERS | 147 m <sup>2</sup> |
| LEVEL 5 - TOWER          | PLANTERS | 317 m <sup>2</sup> |
| LEVEL 6 - TOWER          | PLANTERS | 8 m²               |
| LEVEL 7 - TOWER          | PLANTERS | 5 m²               |
| LEVEL 8 - TOWER          | PLANTERS | 4 m²               |
| Grand total              |          | 678 m²             |