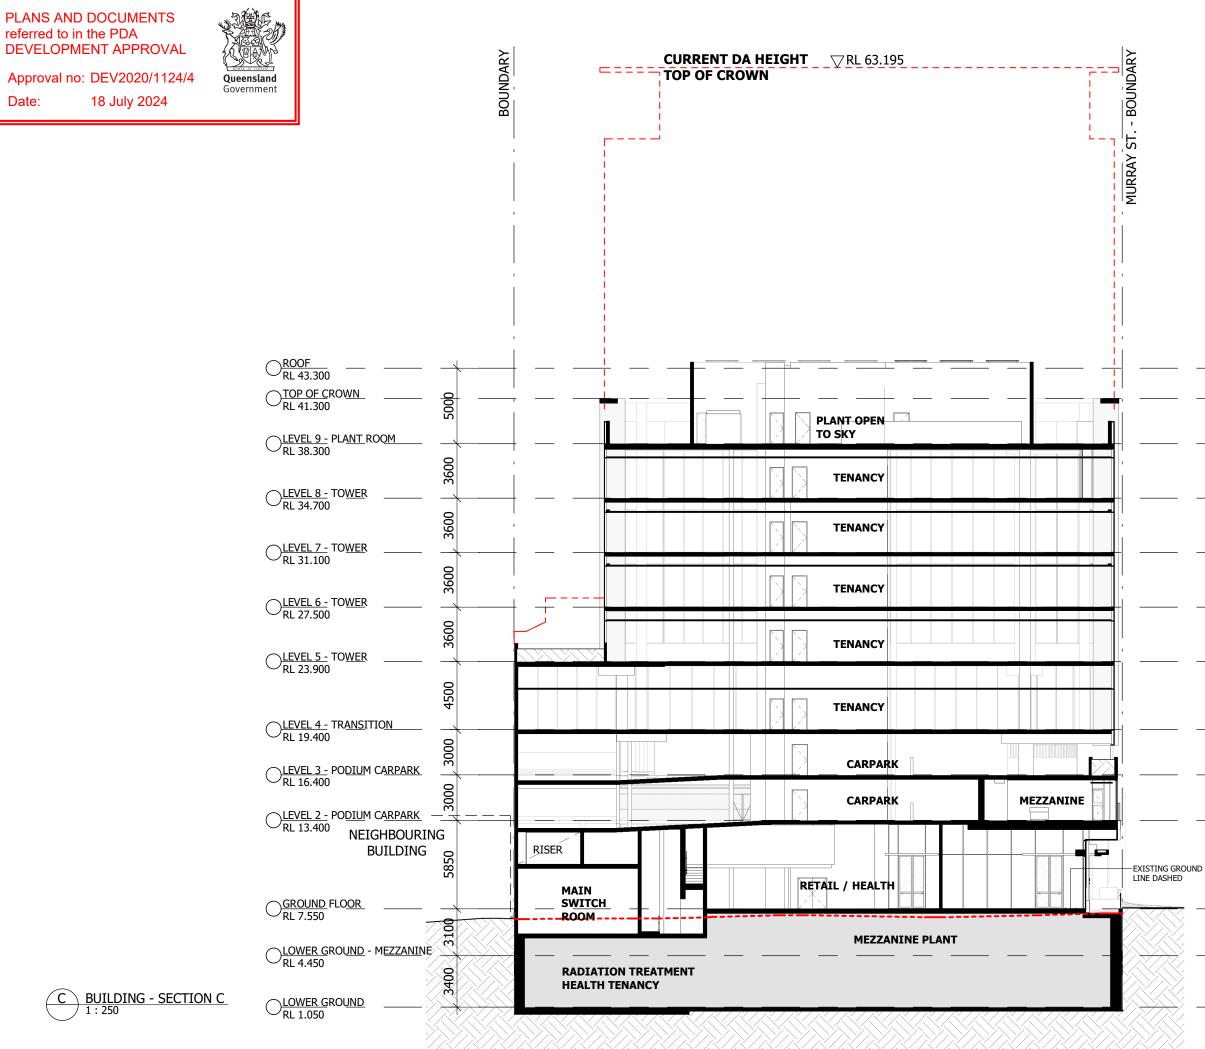

## Project HQ2

12-16 THOMPSON ST, BOWEN HILLS

Project Number 22-0033

Drawing SECTION

Scale (A3) 1:250 Date Printed 7/02/2024 5:04:34 PM Drawing <sup>Issue</sup> DD-300 dwp)

Verify all dimensions and levels on site and report any die to dwp for direction prior to the commencement of work