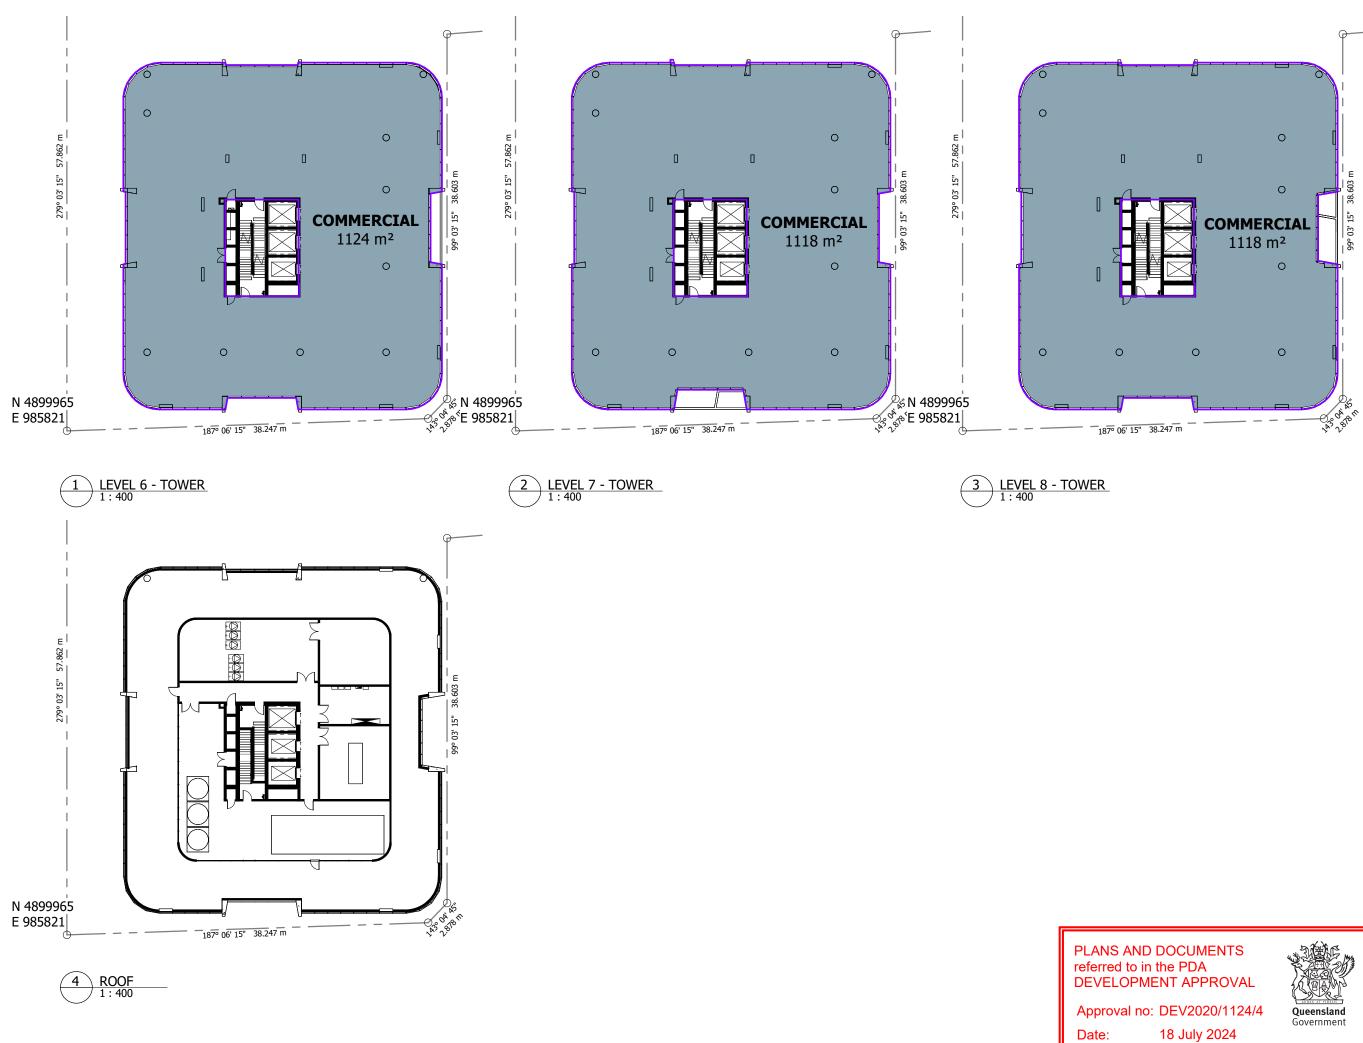

| LOWER GROUND             | BUNKER          | 1512 m <sup>2</sup> |
|--------------------------|-----------------|---------------------|
| GROUND FLOOR             | RETAIL / HEALTH | 381 m²              |
| GROUND FLOOR             | RETAIL          | 77 m²               |
| LEVEL 2 - PODIUM CARPARK | MEZZANINE       | 106 m <sup>2</sup>  |
| LEVEL 4 - TRANSITION     | COMMERCIAL      | 1451 m <sup>2</sup> |
| LEVEL 5 - TOWER          | COMMERCIAL      | 1124 m <sup>2</sup> |
| LEVEL 6 - TOWER          | COMMERCIAL      | 1124 m <sup>2</sup> |
| LEVEL 7 - TOWER          | COMMERCIAL      | 1118 m <sup>2</sup> |
| LEVEL 8 - TOWER          | COMMERCIAL      | 1118 m <sup>2</sup> |
| Grand total              |                 | 8011 m <sup>2</sup> |
|                          |                 |                     |

| SUMMARY TOWER 1 - NLA |      |      |  |  |
|-----------------------|------|------|--|--|
| Level                 | Name | Area |  |  |

| LOWER GROUND             | BUNKER          | 1395 m <sup>2</sup> |
|--------------------------|-----------------|---------------------|
| GROUND FLOOR             | RETAIL / HEALTH | 378 m <sup>2</sup>  |
| GROUND FLOOR             | RETAIL          | 76 m <sup>2</sup>   |
| LEVEL 2 - PODIUM CARPARK | RETAIL          | 109 m <sup>2</sup>  |
| LEVEL 4 - TRANSITION     | COMMERCIAL      | 1372 m <sup>2</sup> |
| LEVEL 5 - TOWER          | COMMERCIAL      | 1108 m <sup>2</sup> |
| LEVEL 6 - TOWER          | COMMERCIAL      | 610 m <sup>2</sup>  |
| LEVEL 6 - TOWER          | COMMERCIAL      | 435 m <sup>2</sup>  |
| LEVEL 7 - TOWER          | COMMERCIAL      | 252 m <sup>2</sup>  |
| LEVEL 7 - TOWER          | COMMERCIAL      | 282 m²              |
| LEVEL 7 - TOWER          | COMMERCIAL      | 263 m <sup>2</sup>  |
| LEVEL 7 - TOWER          | COMMERCIAL      | 241 m <sup>2</sup>  |
| LEVEL 8 - TOWER          | COMMERCIAL      | 249 m <sup>2</sup>  |
| LEVEL 8 - TOWER          | COMMERCIAL      | 241 m <sup>2</sup>  |
| LEVEL 8 - TOWER          | COMMERCIAL      | 267 m <sup>2</sup>  |
| LEVEL 8 - TOWER          | COMMERCIAL      | 282 m <sup>2</sup>  |
| Grand total              |                 | 7560 m <sup>2</sup> |