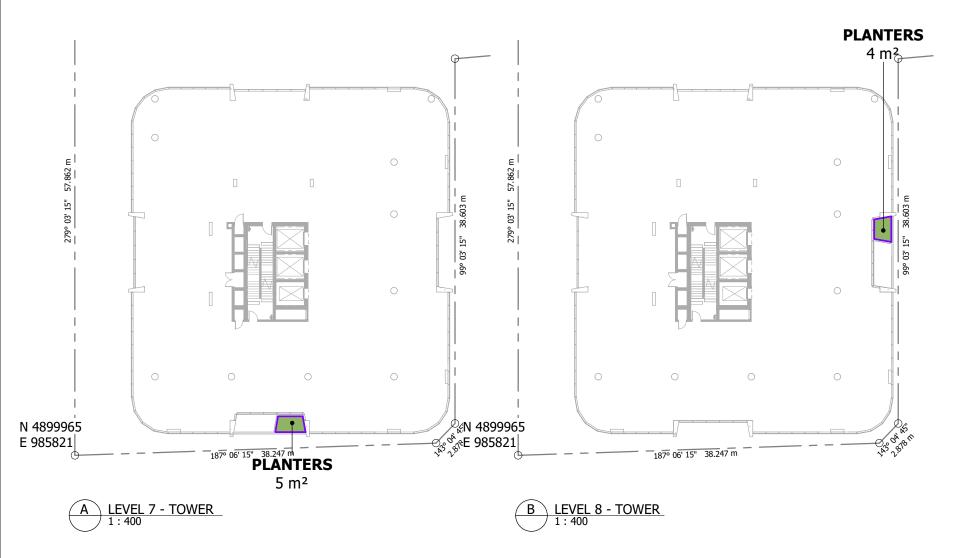

| LOWER GROUND             | BUNKER          | 1512 m <sup>2</sup> |
|--------------------------|-----------------|---------------------|
| GROUND FLOOR             | RETAIL / HEALTH | 381 m²              |
| GROUND FLOOR             | RETAIL          | 77 m²               |
| LEVEL 2 - PODIUM CARPARK | MEZZANINE       | 106 m <sup>2</sup>  |
| LEVEL 4 - TRANSITION     | COMMERCIAL      | 1451 m <sup>2</sup> |
| LEVEL 5 - TOWER          | COMMERCIAL      | 1124 m <sup>2</sup> |
| LEVEL 6 - TOWER          | COMMERCIAL      | 1124 m <sup>2</sup> |
| LEVEL 7 - TOWER          | COMMERCIAL      | 1118 m <sup>2</sup> |
| LEVEL 8 - TOWER          | COMMERCIAL      | 1118 m <sup>2</sup> |
| Grand total              |                 | 8011 m <sup>2</sup> |
|                          |                 |                     |

| SUMMARY TOWER 1 - LANDSCAPE |      |      |  |
|-----------------------------|------|------|--|
| Level                       | Name | Area |  |
|                             |      |      |  |

| GROUND FLOOR             | PLANTERS | 62 m²              |
|--------------------------|----------|--------------------|
| LEVEL 1 - MEZZANINE      | PLANTERS | 39 m²              |
| LEVEL 2 - PODIUM CARPARK | PLANTERS | 96 m²              |
| LEVEL 3 - PODIUM CARPARK | PLANTERS | 147 m <sup>2</sup> |
| LEVEL 5 - TOWER          | PLANTERS | 317 m <sup>2</sup> |
| LEVEL 6 - TOWER          | PLANTERS | 8 m²               |
| LEVEL 7 - TOWER          | PLANTERS | 5 m²               |
| LEVEL 8 - TOWER          | PLANTERS | 4 m²               |
| Grand total              |          | 678 m²             |