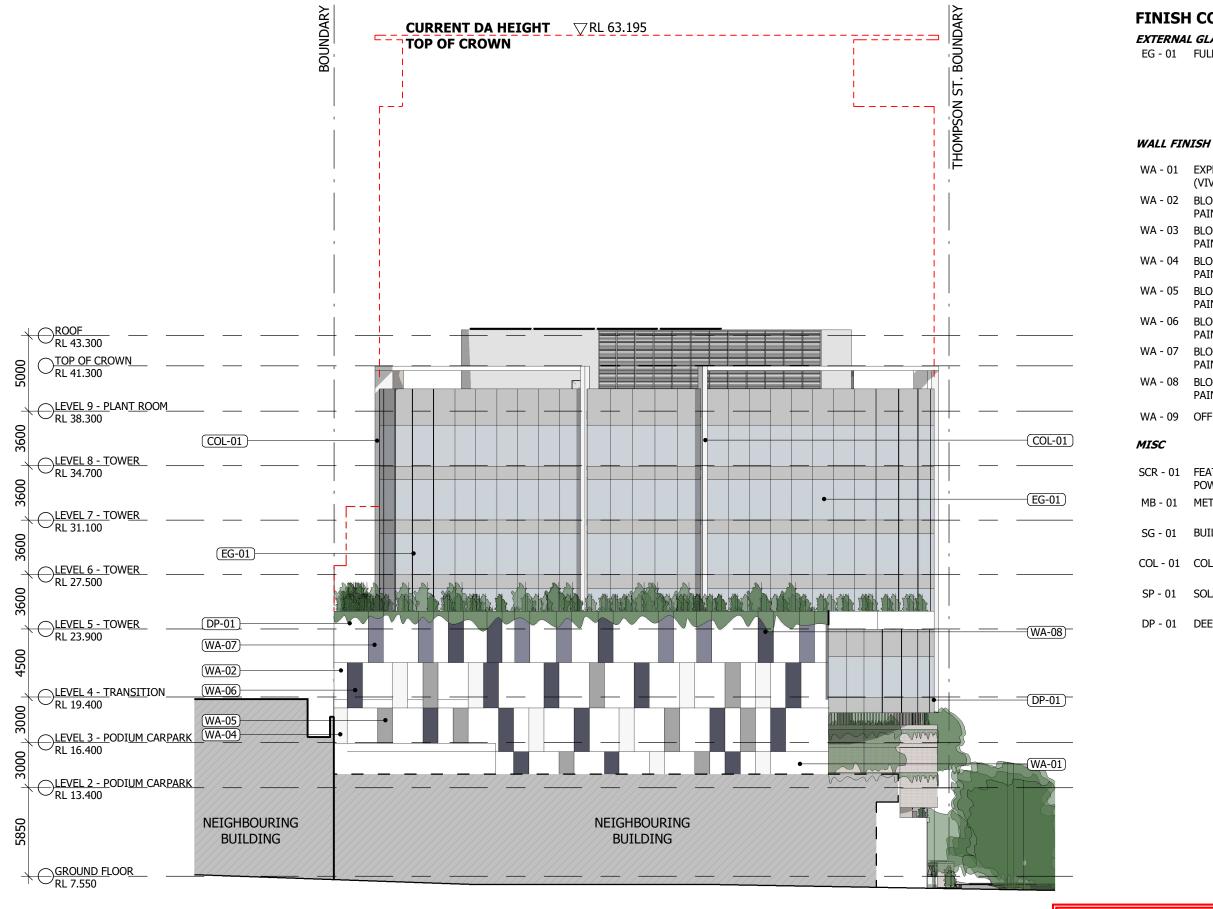

### **FINISH CODES**

### EXTERNAL GLASS FINISHES

EG - 01 FULL HEIGHT GLAZING SYSTEM

WA - 01 EXPRESSED CONCRETE; PAINTED (VIVID WHITE) WA - 02 BLOCKWORK; RENDERED AND PAINTED (VIVID WHITE) WA - 03 BLOCKWORK; RENDERED AND PAINTED (WHITE) WA - 04 BLOCKWORK; RENDERED AND PAINTED (NATURAL WHITE) WA - 05 BLOCKWORK; RENDERED AND PAINTED (MALAY GREY) WA - 06 BLOCKWORK; RENDERED AND PAINTED (LEADMAN) WA - 07 BLOCKWORK; RENDERED AND PAINTED (ACCORD) WA - 08 BLOCKWORK; RENDERED AND PAINTED (GUILD GREY)

WA - 09 OFF FORM CONCRETE

#### SCR - 01 FEATURE BLADES TO PODIUM; POWDERCOAT WHITE (100x50) MB - 01 METAL BALUSTRADE

SG - 01 BUILDING SIGNAGE

COL - 01 COLUMN; PAINTED FINISH

SP - 01 SOLAR PANELS

DP - 01 DEEP PLANTER

|     | HEMATIC                       |           |       | N  |
|-----|-------------------------------|-----------|-------|----|
| NOT | TO BE USED DURING CO          | NSTRUCTIC | N     |    |
| 44  | DA AMENDMENT ISSUE            | 07.02.24  | KA    | QL |
| 43  | SD ISSUE                      | 22.12.23  | KA    | QL |
| 42  | FOR INFORMATION               | 08.12.23  | KA    | QL |
| 41  | FOR INFORMATION               | 24.11.23  | DA    | QL |
| 40  | FOR INFORMATION               | 22.11.23  | DA    | QL |
| 39  | FOR INFORMATION               | 02.11.23  | DA    | RB |
| 38  | FOR INFORMATION               | 14.11.22  | DA    | QL |
| 37  | FOR INFORMATION               | 09.11.22  | DA    | QL |
| 36  | WORK IN PROGRESS              | 07.10.22  | DA    | QL |
| 35  | WORK IN PROGRESS              | 23.09.22  | VM    | QL |
| 34  | ISSUE FOR INFORMATION         | 13.09.22  | DA    | QL |
| 33  | 100% SD PACK                  | 08.07.22  | DA    | QL |
| 32  | ELEVATION ISSUE FOR<br>REVIEW | 29.06.22  | DA    | QL |
|     | Description                   | Data      | Chile | A  |