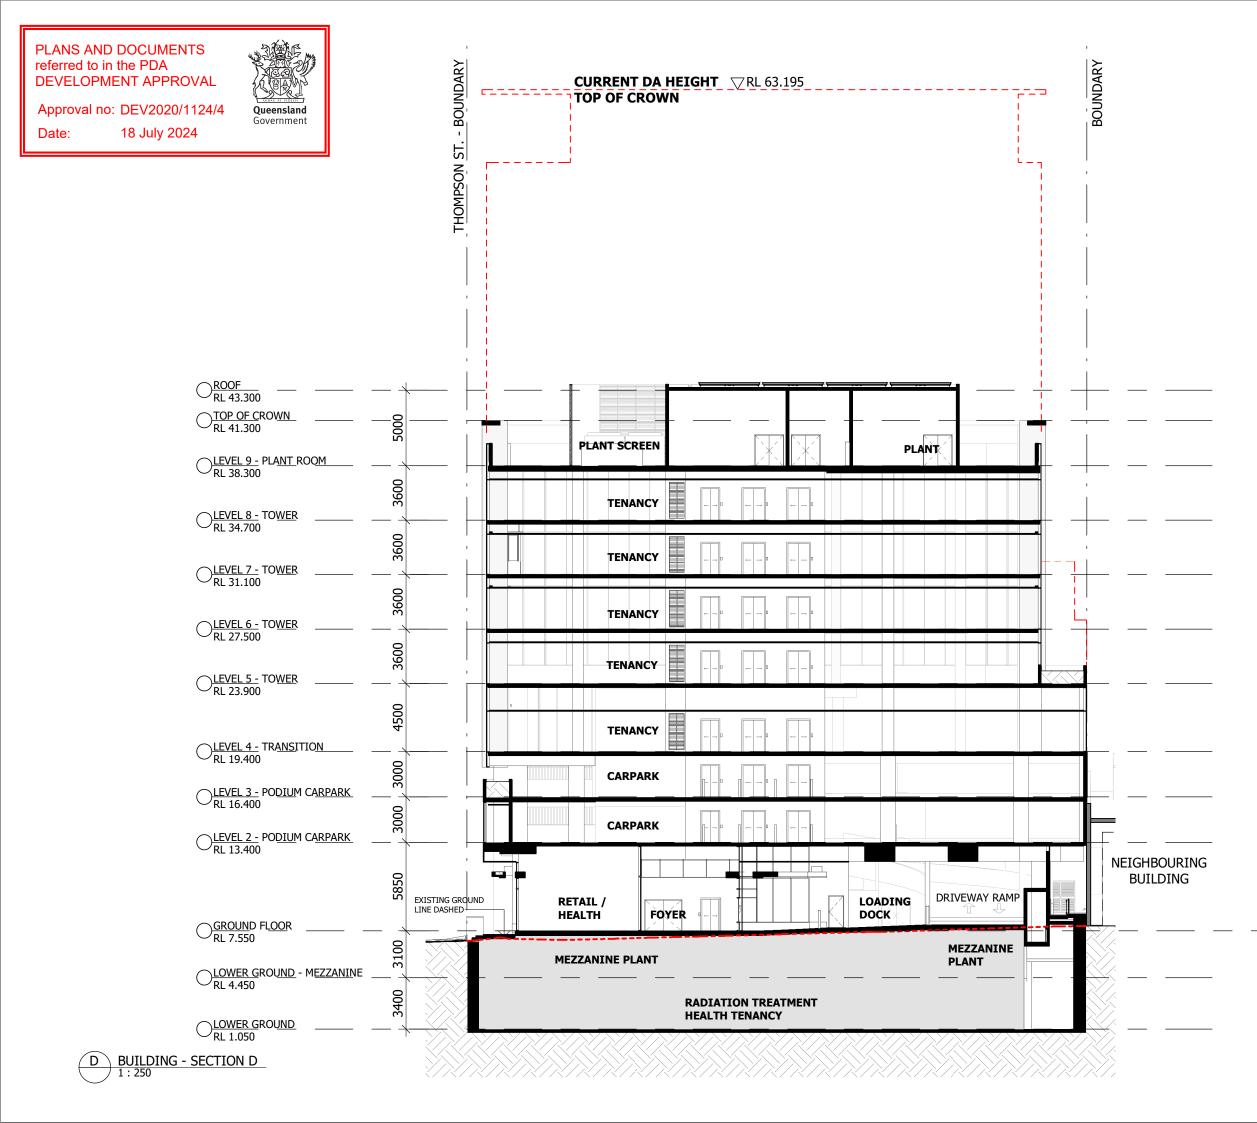

## Project HQ2

12-16 THOMPSON ST, BOWEN HILLS

Project Number 22-0033

Drawing SECTION

Scale (A3) 1:250 Date Printed 7/02/2024 5:04:34 PM Drawing <sup>Issue</sup> DD-300 dwp)

Verify all dimensions and levels on site and report any die to dwp for direction prior to the commencement of work