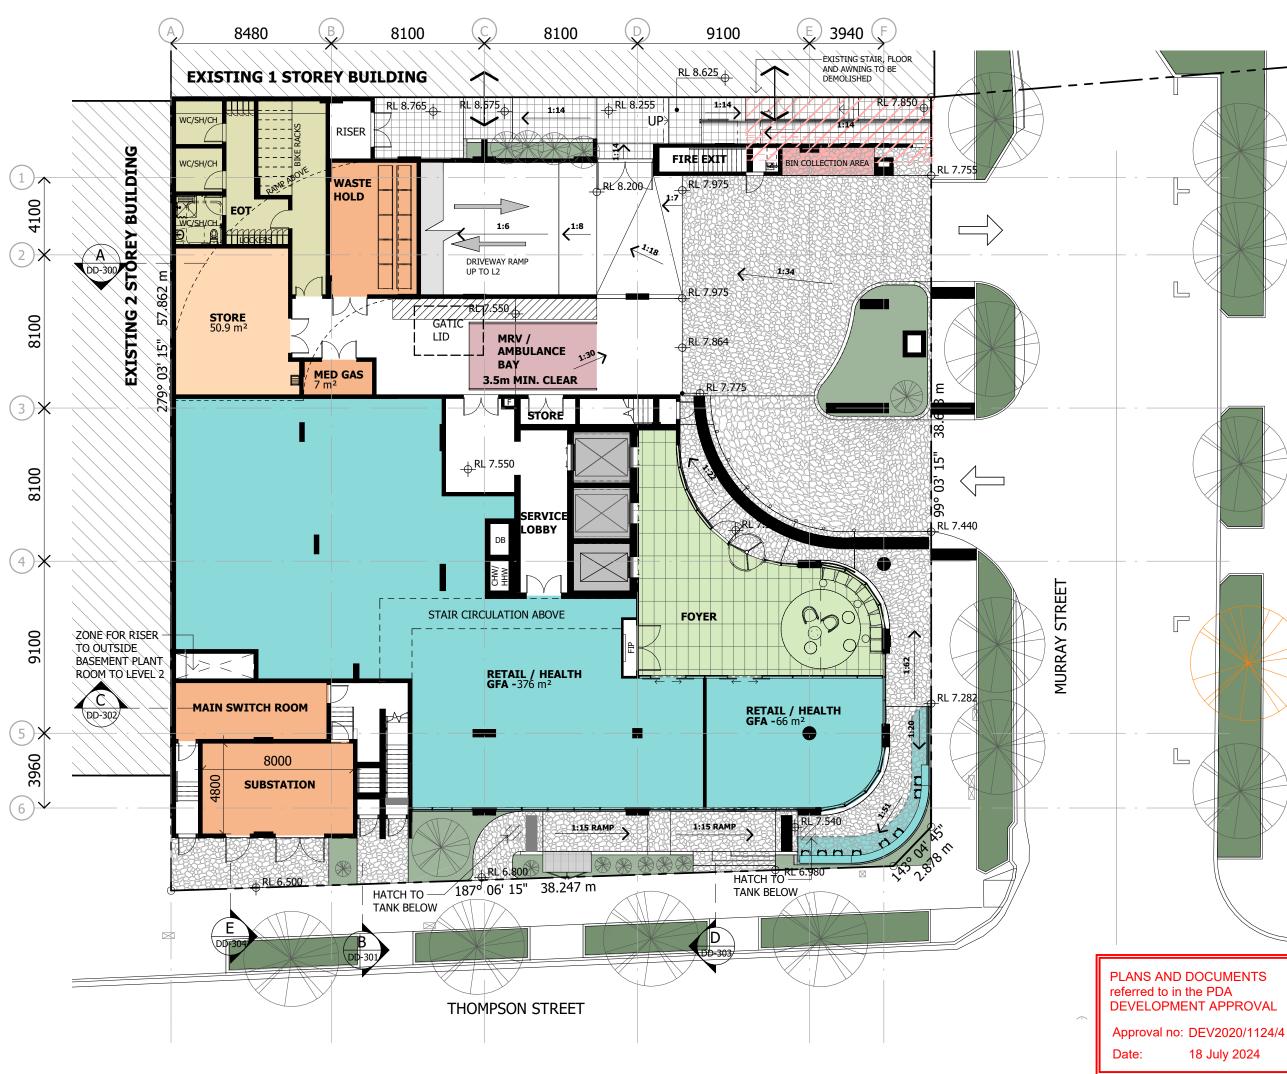

## Drawing GROUND FLOOR

73 at

18 July 2024

Verify all dimensions and levels on site and report any die to dwp for direction prior to the commencement of work Drawings are to be read in conjunction with all other contract documents.