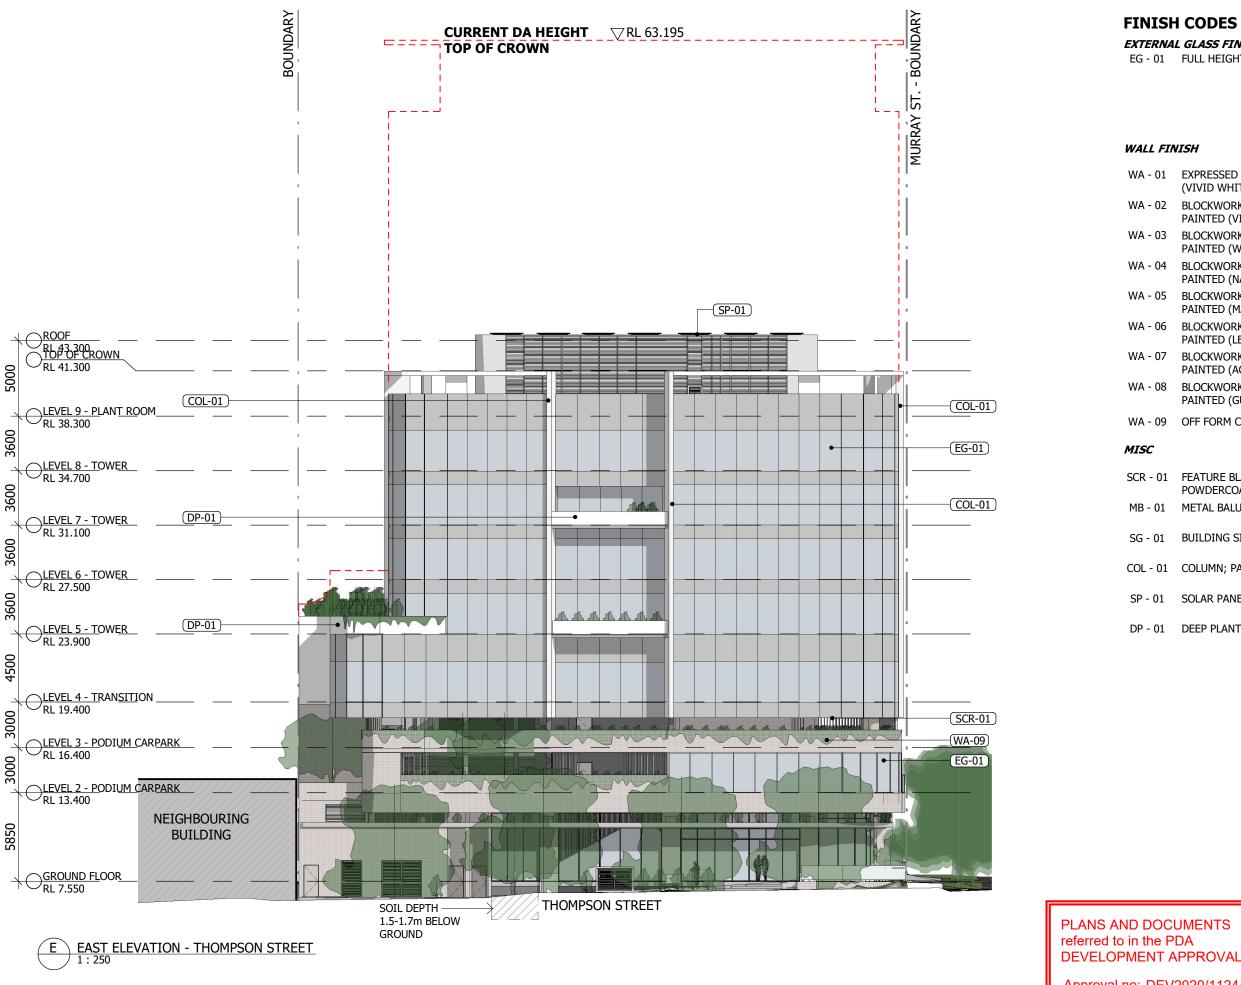

### **FINISH CODES**

#### EXTERNAL GLASS FINISHES EG - 01 FULL HEIGHT GLAZING SYSTEM

- WA 01 EXPRESSED CONCRETE; PAINTED (VIVID WHITE) WA - 02 BLOCKWORK; RENDERED AND PAINTED (VIVID WHITE) WA - 03 BLOCKWORK; RENDERED AND PAINTED (WHITE) WA - 04 BLOCKWORK; RENDERED AND PAINTED (NATURAL WHITE) WA - 05 BLOCKWORK; RENDERED AND PAINTED (MALAY GREY) WA - 06 BLOCKWORK; RENDERED AND PAINTED (LEADMAN) BLOCKWORK; RENDERED AND PAINTED (ACCORD) BLOCKWORK; RENDERED AND PAINTED (GUILD GREY)
- WA 09 OFF FORM CONCRETE

#### SCR - 01 FEATURE BLADES TO PODIUM; POWDERCOAT WHITE (100x50) MB - 01 METAL BALUSTRADE

SG - 01 BUILDING SIGNAGE

COL - 01 COLUMN; PAINTED FINISH

SP - 01 SOLAR PANELS

DP - 01 DEEP PLANTER

### EXTERNAL GLASS FINISHES

EG - 01 FULL HEIGHT GLAZING SYSTEM

WA - 01 EXPRESSED CONCRETE; PAINTED (VIVID WHITE) WA - 02 BLOCKWORK; RENDERED AND PAINTED (VIVID WHITE) WA - 03 BLOCKWORK; RENDERED AND PAINTED (WHITE) WA - 04 BLOCKWORK; RENDERED AND PAINTED (NATURAL WHITE) WA - 05 BLOCKWORK; RENDERED AND PAINTED (MALAY GREY) WA - 06 BLOCKWORK; RENDERED AND PAINTED (LEADMAN) WA - 07 BLOCKWORK; RENDERED AND PAINTED (ACCORD) WA - 08 BLOCKWORK; RENDERED AND PAINTED (GUILD GREY)

WA - 09 OFF FORM CONCRETE