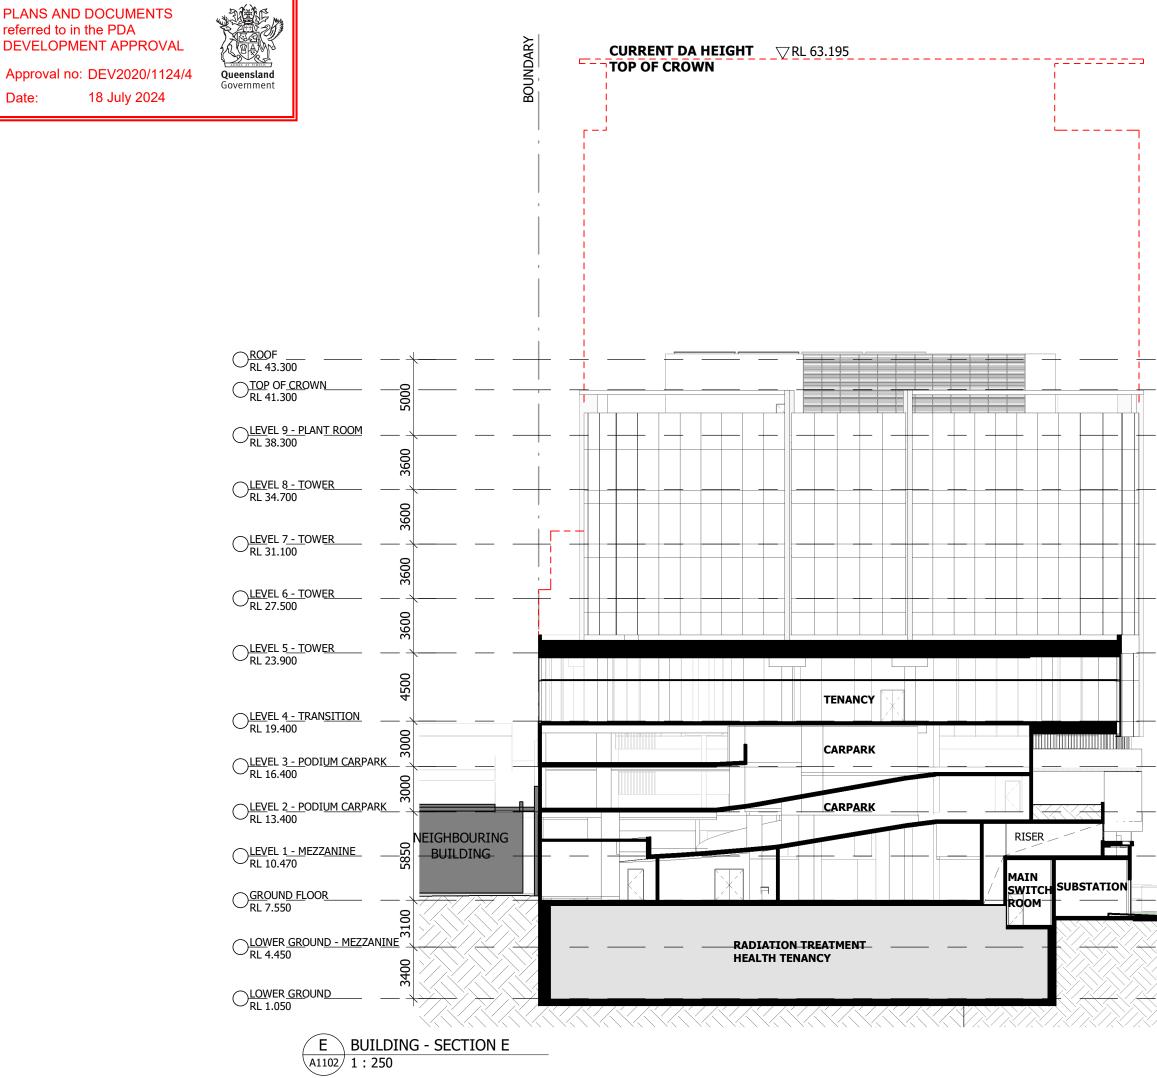

## Project HQ2

12-16 THOMPSON ST, BOWEN HILLS

Project Number 22-0033

Drawing SECTION

Scale (A3) 1:250 Date Printed 7/02/2024 5:04:34 PM Drawing <sup>Issue</sup> DD-300 dwp)

Verify all dimensions and levels on site and report any die to dwp for direction prior to the commencement of work