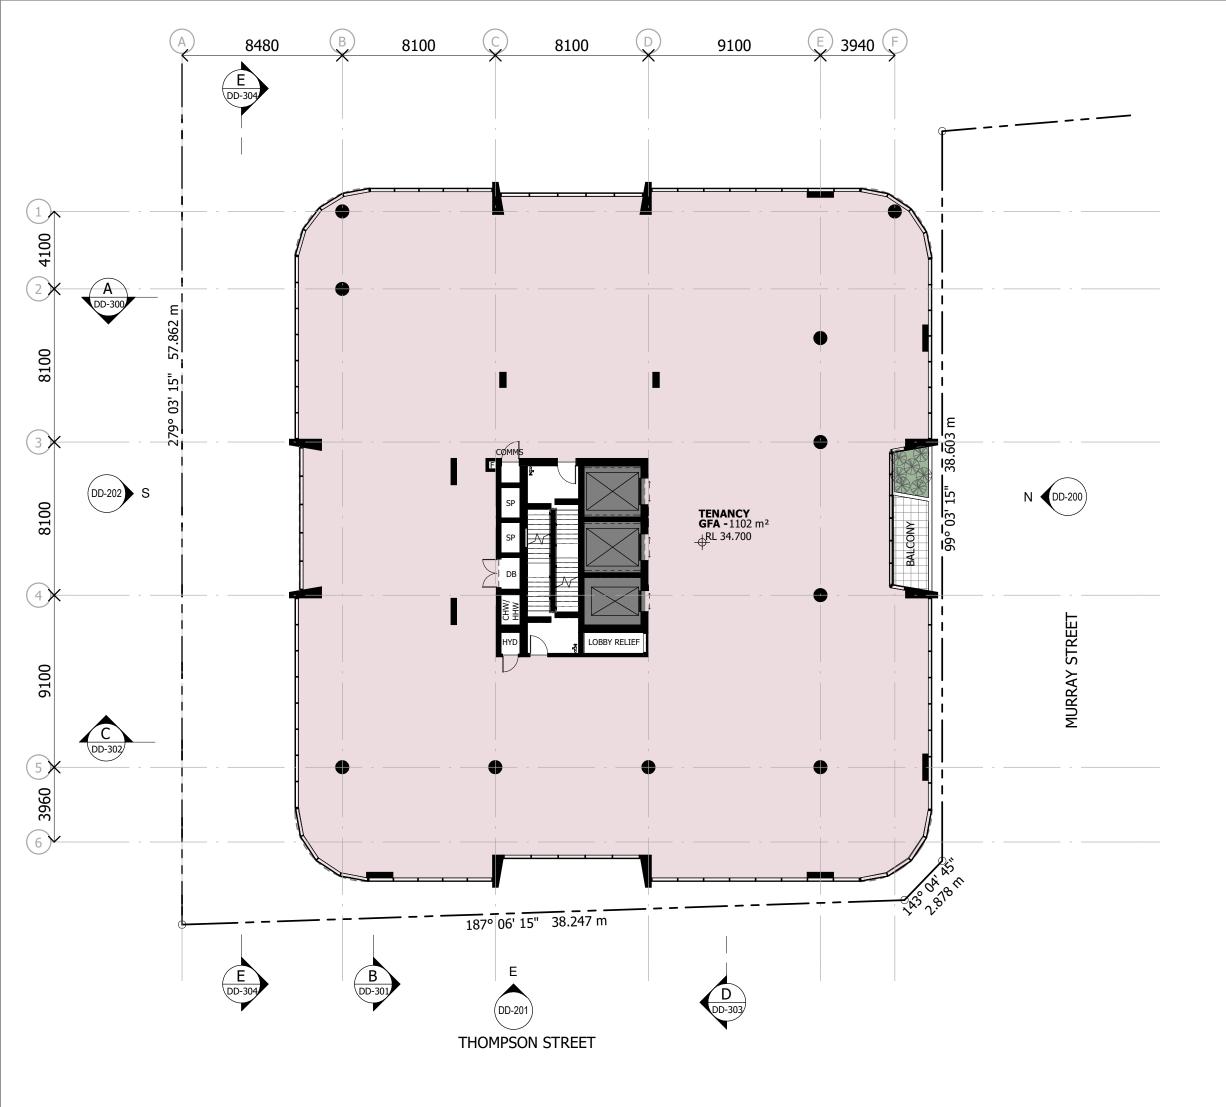

# Project Number 22-0033

Drawing LEVEL 5 - TOWER

Date Printed 7/02/2024 5:03:07 PM

Drawing Number

Scale (A3) 1:200

<sup>Issue</sup> 58

Verify all dimensions and levels on site and report any die to dwp for direction prior to the commencement of work

# Project Number 22-0033

Drawing LEVEL 6 - TOWER

Scale (A3) 1:200 Drawing Number

Verify all dimensions and levels on site and report any dis to dwp for direction prior to the commencement of work. Drawings are to be read in conjunction with all other contract documents.