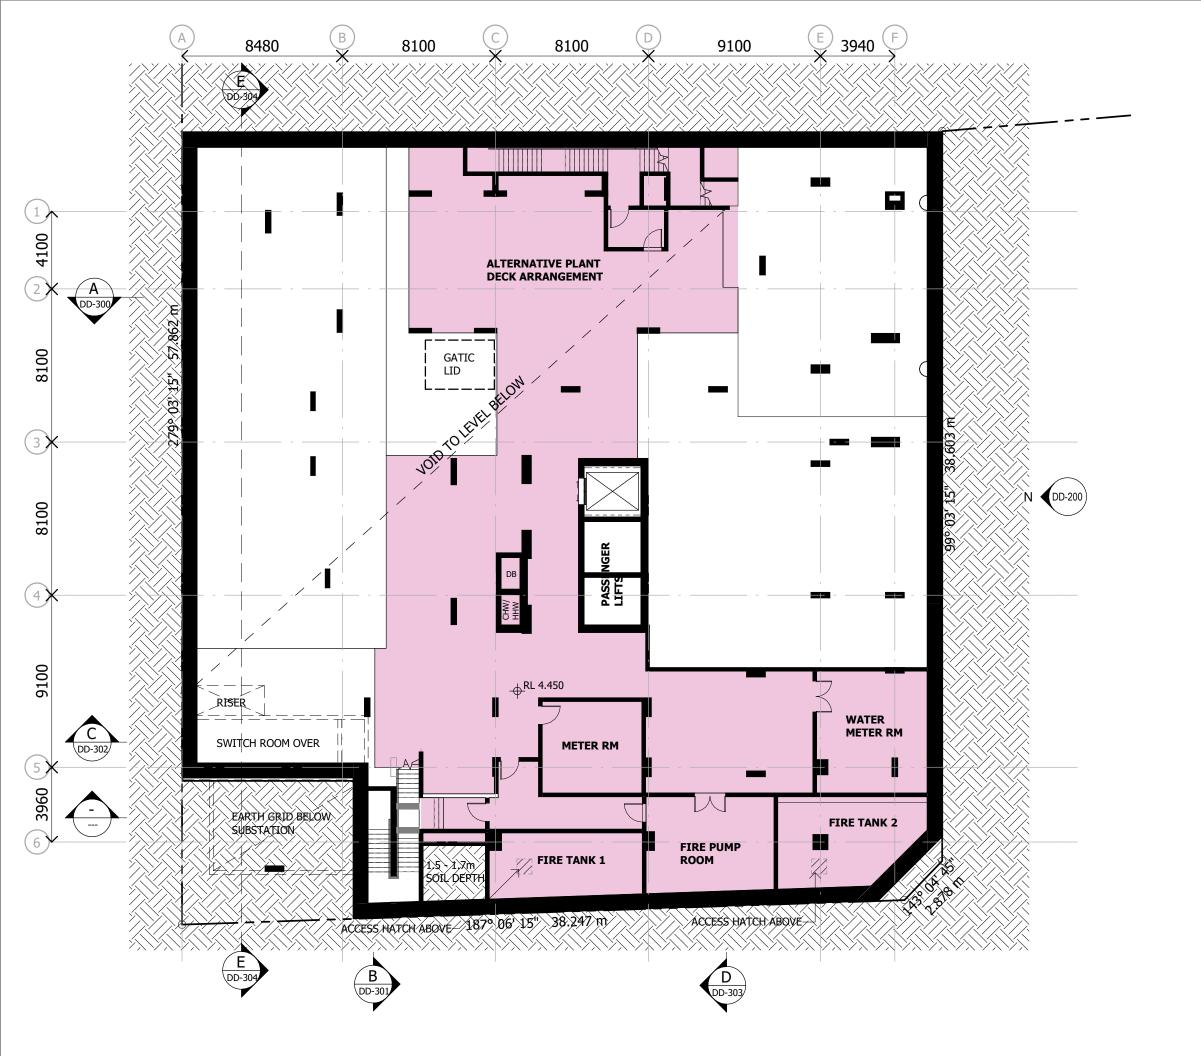

## Project HQ2

12-16 THOMPSON ST, BOWEN HILLS

Project Number 22-0033

Drawing SECTION

Scale (A3) 1:250 Date Printed 7/02/2024 5:04:34 PM Drawing <sup>Issue</sup> DD-300 dwp)

Verify all dimensions and levels on site and report any die to dwp for direction prior to the commencement of work