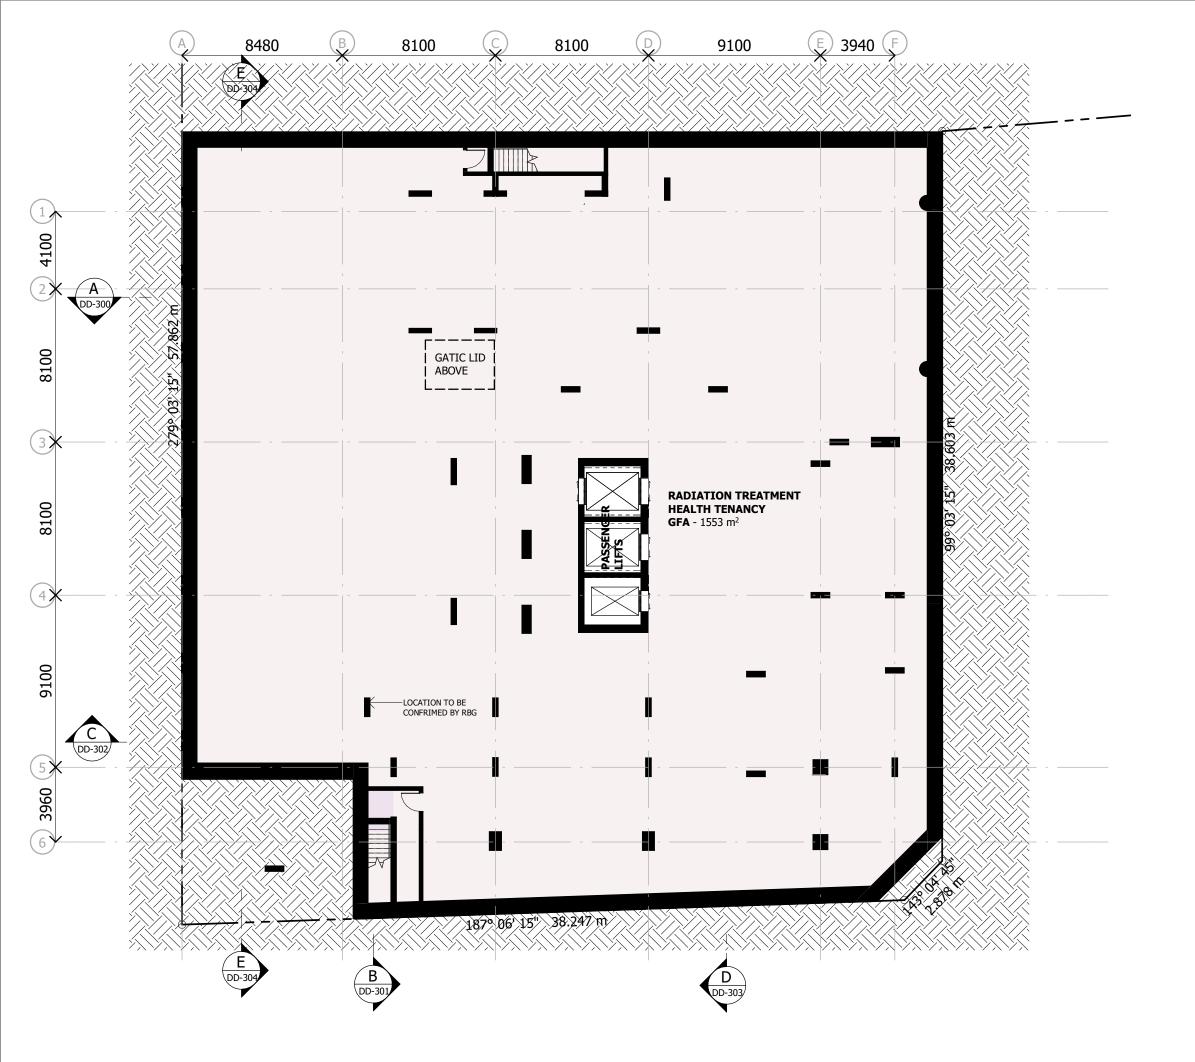

### Project HQ2

12-16 THOMPSON ST, BOWEN HILLS

22-0033

Drawing TITLE PAGE

Scale (A3) 1:200 Date Printed 7/02/2024 5:01:54 PM 20 DD-000 dwp

| SUMMARY TOWER 1 - GFA |      |      |  |
|-----------------------|------|------|--|
| Level                 | Name | Area |  |

| LOWER GROUND             | BUNKER          | 1512 m <sup>2</sup> |
|--------------------------|-----------------|---------------------|
| GROUND FLOOR             | RETAIL / HEALTH | 381 m²              |
| GROUND FLOOR             | RETAIL          | 77 m²               |
| LEVEL 2 - PODIUM CARPARK | MEZZANINE       | 106 m <sup>2</sup>  |
| LEVEL 4 - TRANSITION     | COMMERCIAL      | 1451 m <sup>2</sup> |
| LEVEL 5 - TOWER          | COMMERCIAL      | 1124 m <sup>2</sup> |
| LEVEL 6 - TOWER          | COMMERCIAL      | 1124 m <sup>2</sup> |
| LEVEL 7 - TOWER          | COMMERCIAL      | 1118 m <sup>2</sup> |
| LEVEL 8 - TOWER          | COMMERCIAL      | 1118 m <sup>2</sup> |
| Grand total              |                 | 8011 m <sup>2</sup> |
|                          |                 |                     |

#### \*NOTE:

GROSS FLOOR AREA HAS BEEN MEASURED FROM THE OUTSIDE OF THE EXTERNAL WALLS AND THE CENTRE OF ANY COMMON WALLS OF THE BUILDING, OTHER THAN AREAS USED FOR

- A. Building services, plant or equipment; or
- B. access between levels; or
- C. a ground floor public lobby; or
- D. a mall: or
- E. parking, loading or manoeuvring vehicles; or
- F. unenclosed private balconies, whether roofed or not.