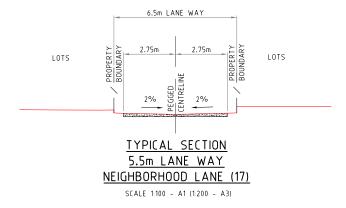

## TYPICAL SECTION 11.2m ROAD-17.5m ROAD RESERVE NEIGHBORHOOD CONNECTOR FRONTING PARK

SCALE 1:100 - A1 (1:200 - A3)

## TYPICAL SECTION 11.2m ROAD-21.0m ROAD RESERVE NEIGHBORHOOD CONNECTOR

SCALE 1:100 - A1 (1:200 - A3)

PLANS AND DOCUMENTS referred to in the PDA DEVELOPMENT APPROVAL

Approval no: DEV2019/1013/8

Date: 09 May 2024