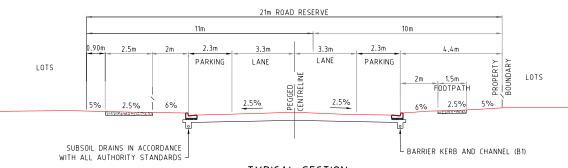

## TYPICAL SECTION 11.2m ROAD-21.0m ROAD RESERVE NEIGHBORHOOD CONNECTOR

SCALE 1:100 - A1 (1:200 - A3)

PLANS AND DOCUMENTS referred to in the PDA DEVELOPMENT APPROVAL

Approval no: DEV2019/1013/8

Date: 09 May 2024