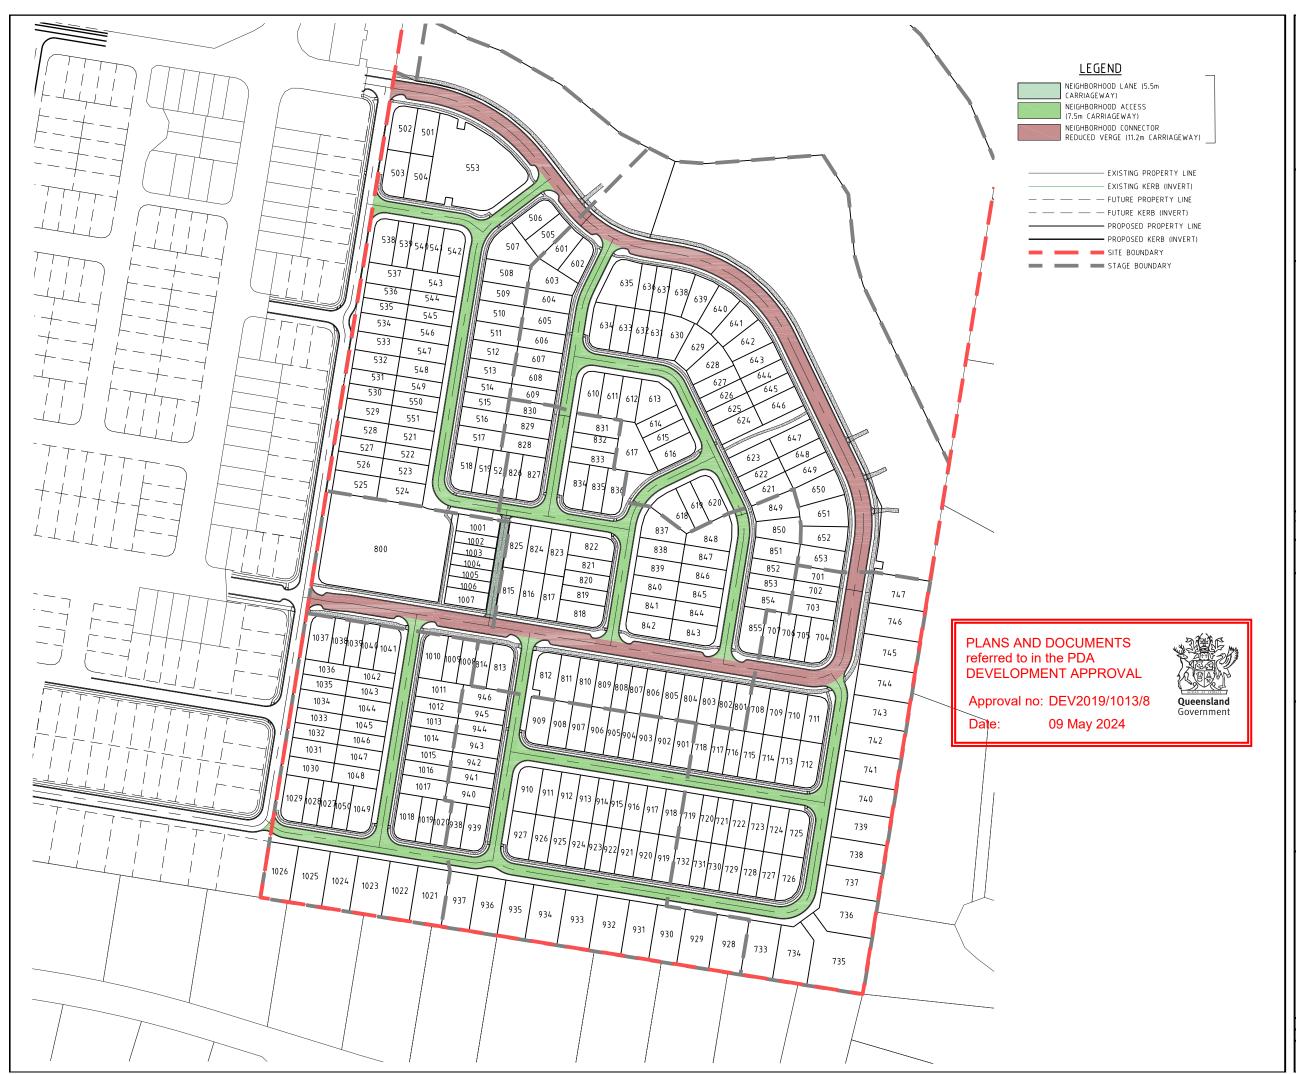

## Flourish

R. P. DESCRIPTION

MOUNTAIN RIDGE ROAD
LOCALITY OF SOUTH MACLEAN
LOCAL AUTHORITY-EDQ

CLIENT

0 12.5 25 37.5 50 62.5m

A 05-12-23 CLIENT ISSUE

REV DATE DESCRIPTION

COPYRIGHT IS VESTED IN MORTONS-URBAN SOLUTIONS AND WRITTEN CONSENT IS REQUIRED PRIOR TO REPRODUCTION.

DO NOT SCALE FROM THIS DRAWING.

ASSOCIATED CONSULTANTS

SAUNDERS HAVILL SLR PETER EUSTACE & ASSOCIATES

DRAWING TITLE

ROAD HIERARCHY, STAGING PLAN & GENERAL NOTES

MUS Pty Ltd T/As: Mortons-Urban Solutions ABN: 39 116 375 065 mortons@urbansolutions.net.au www.urbansolutions.net.au Tel 07 5571 1099

Postal Address PO Box 2484 Southport QLD 4215 Gold Coast Office

Suite 9, 19 Short St Southport QLD 4215

DESIGNED GW DRAWN GB
APPROVED M.K. Months RPEQ 4706 DATE 05-12-23

37502-ALL-005

| Α   | 05-12-23 | CLIENT ISSUE |
|-----|----------|--------------|
| REV | DATE     | DESCRIPTION  |