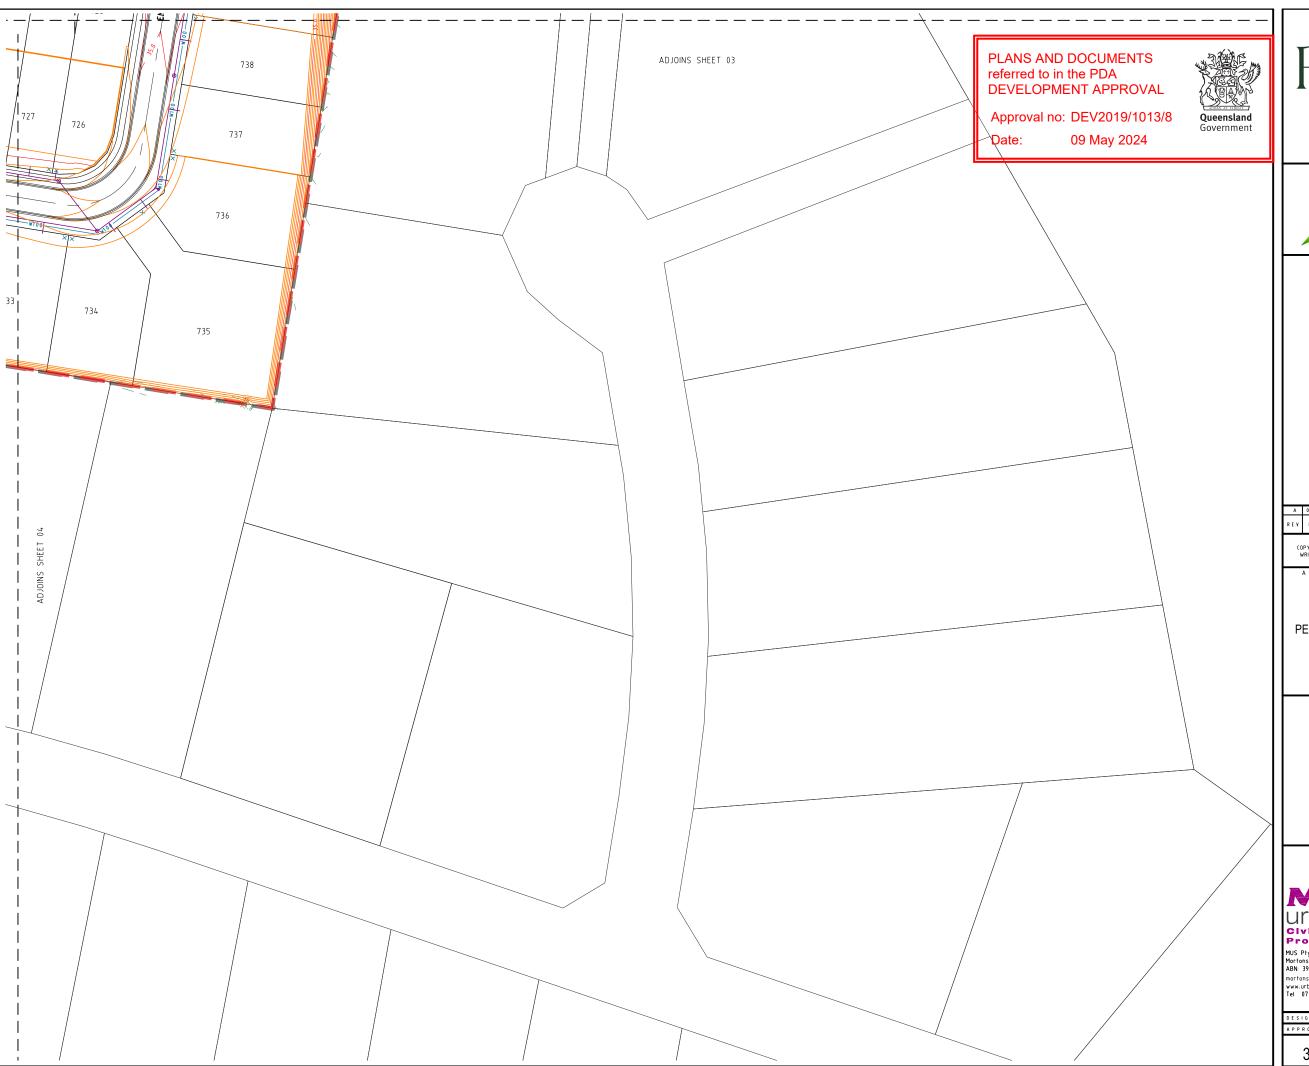

A S S O C I A T E D C O N S U L T A N T S

SAUNDERS HAVILL SLR PETER EUSTACE & ASSOCIATES

DRAWING TITLE

ROADWORKS & DRAINAGE LAYOUT PLAN SHEET 02

mortons@urbansolutions.net.au www.urbansolutions.net.au Tel 07 5571 1099

Postal Addres

Gold Coast Office Suite 9, 19 Short St Southport QLD 4215

APPROVED W.K. MOTO RPEQ 4706 DATE 05-12-23

37502-ALL-101

PROJECT NAME

MOUNTAIN RIDGE ROAD LOCALITY OF SOUTH MACLEAN LOCAL AUTHORITY-EDQ