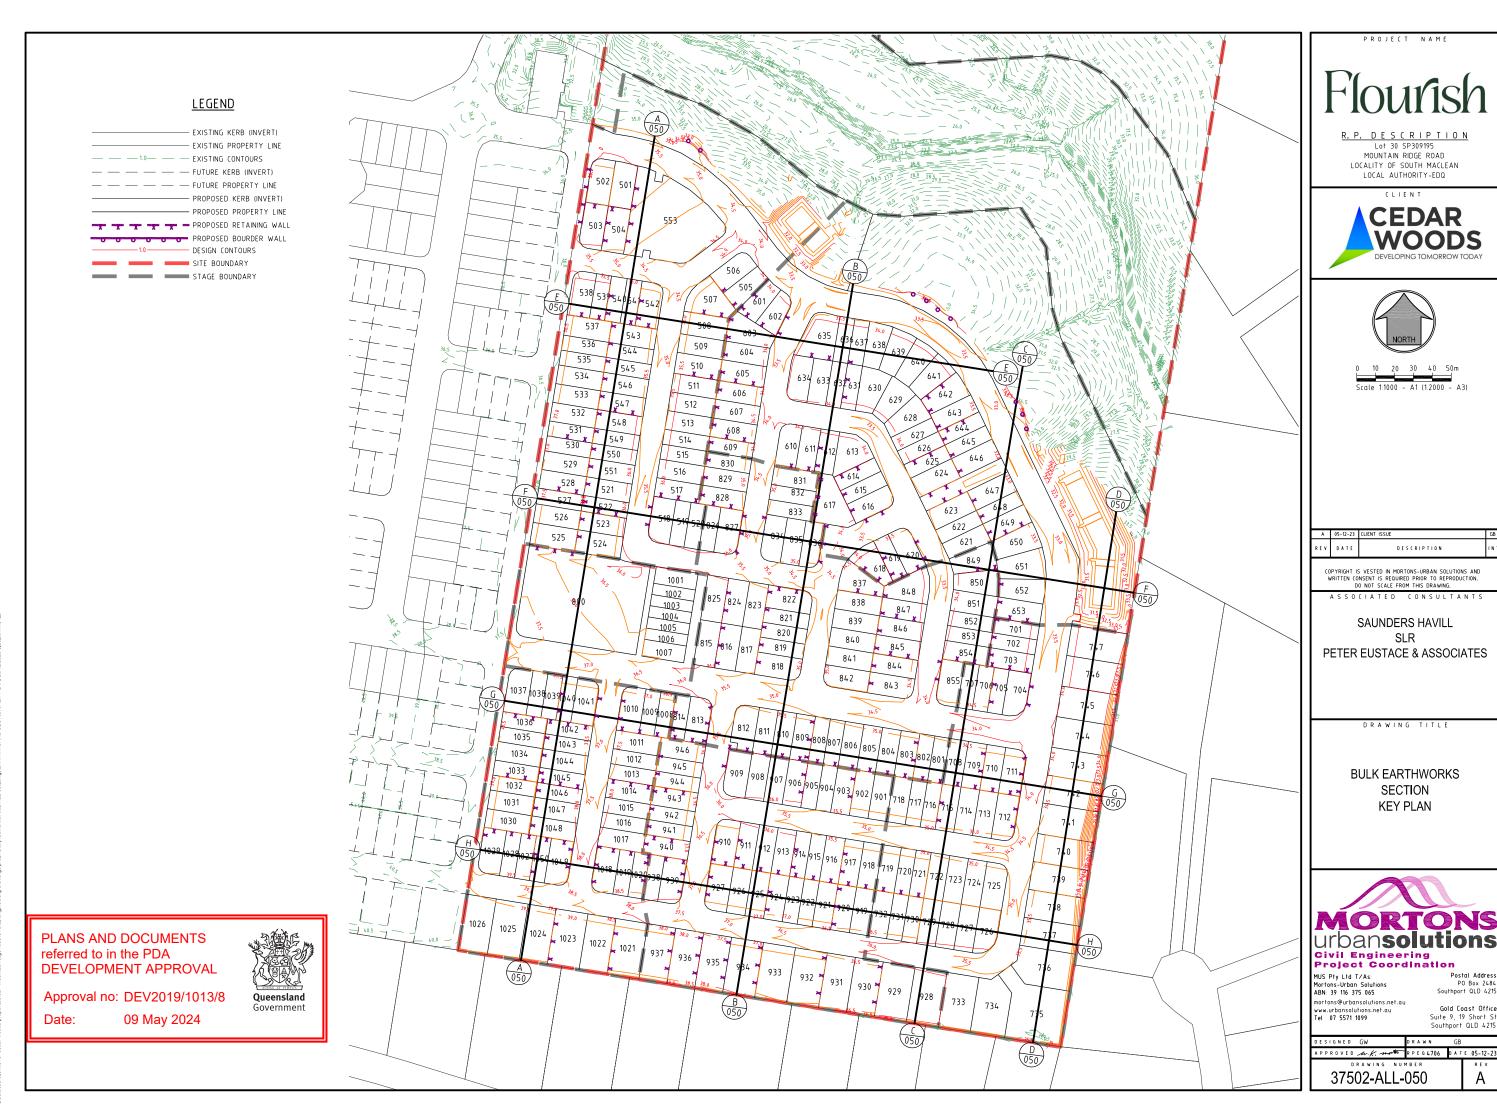

Postal Addres

Gold Coast Office Suite 9, 19 Short St Southport QLD 4215

DESIGNED GW APPROVED M.K. MOTO RPEQ 4706 DATE 05-12-23

37502-ALL-043

Lot 30 SP309195 MOUNTAIN RIDGE ROAD

LOCAL AUTHORITY-EDQ

SAUNDERS HAVILL

SLR

DRAWING TITLE

SECTION

**KEY PLAN** 

Postal Addres

Gold Coast Office

Suite 9, 19 Short S Southport QLD 421

CEDAR WOODS