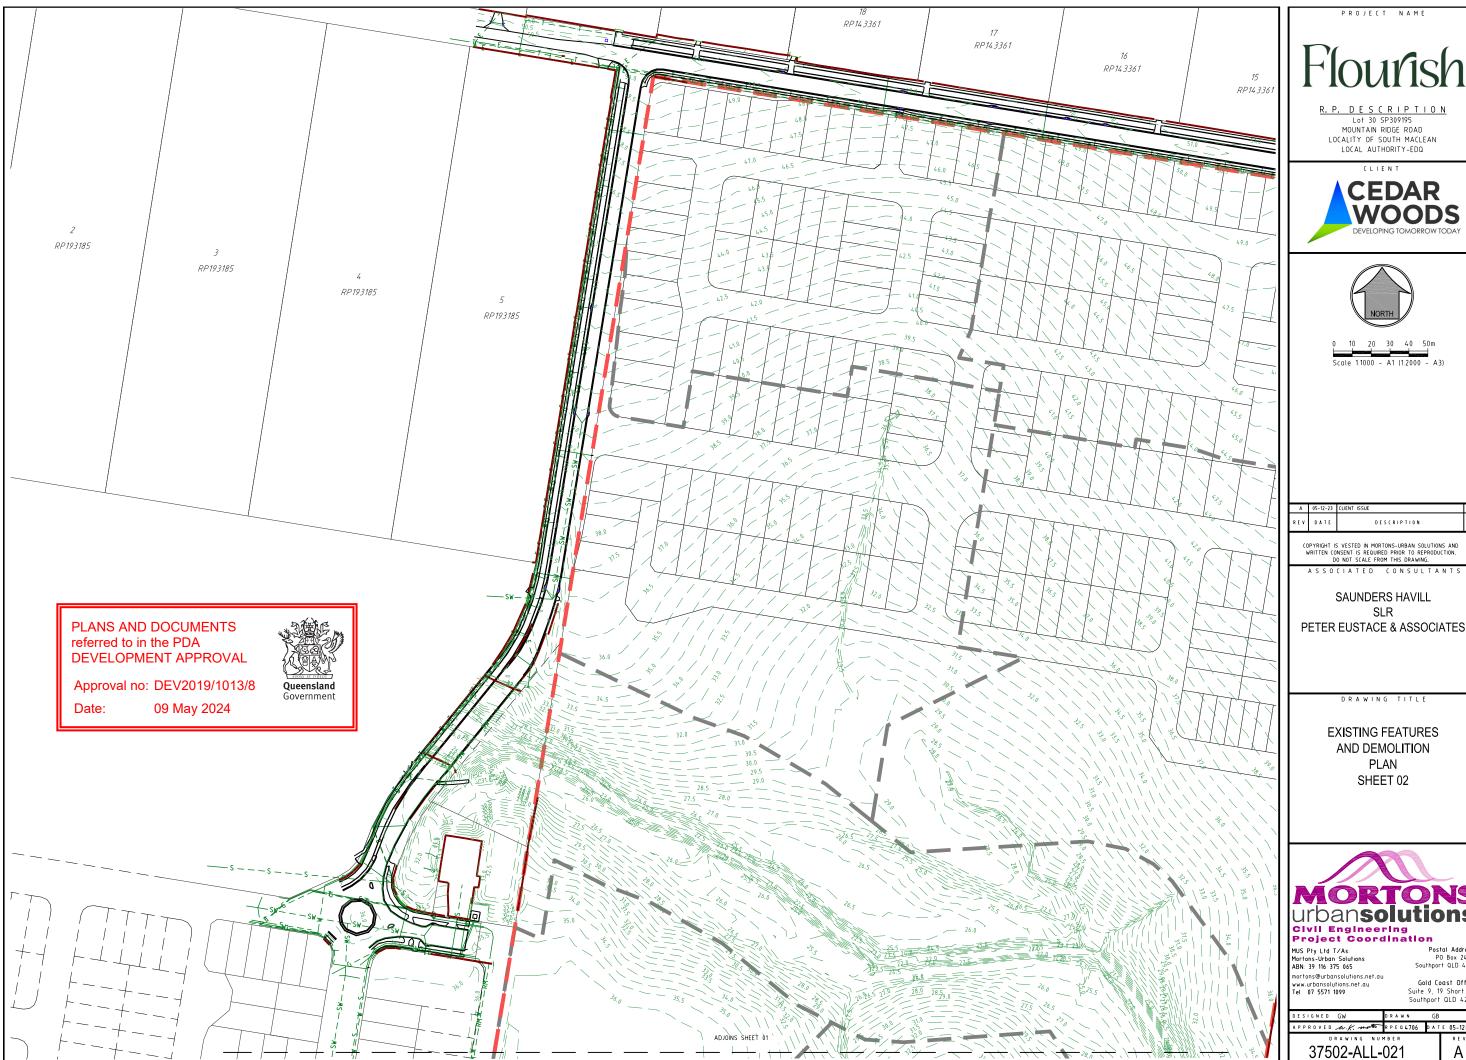

PETER EUSTACE & ASSOCIATES

DRAWING TITLE

**EXISTING FEATURES** AND DEMOLITION

Postal Address PO Box 2484 Southport QLD 4215

Gold Coast Office Suite 9, 19 Short St Southport QLD 4215

MOUNTAIN RIDGE ROAD LOCALITY OF SOUTH MACLEAN

ASSOCIATED CONSULTANTS

SAUNDERS HAVILL PETER EUSTACE & ASSOCIATES

Postal Addres Gold Coast Office

Α

Suite 9, 19 Short S Southport QLD 421

APPROVED A.K. Months RPEQ4706 DATE 05-12-2

Flourish

R. P. DESCRIPTION

Lot 30 SP309195

MOUNTAIN RIDGE ROAD

LOCALITY OF SOUTH MACLEAN

LOCAL AUTHORITY-EDQ

DESCRIPTION

COPYRIGHT IS VESTED IN MORTONS-URBAN SOLUTIONS AND WRITTEN CONSENT IS REQUIRED PRIOR TO REPRODUCTION.

DO NOT SCALE FROM THIS DRAWING.