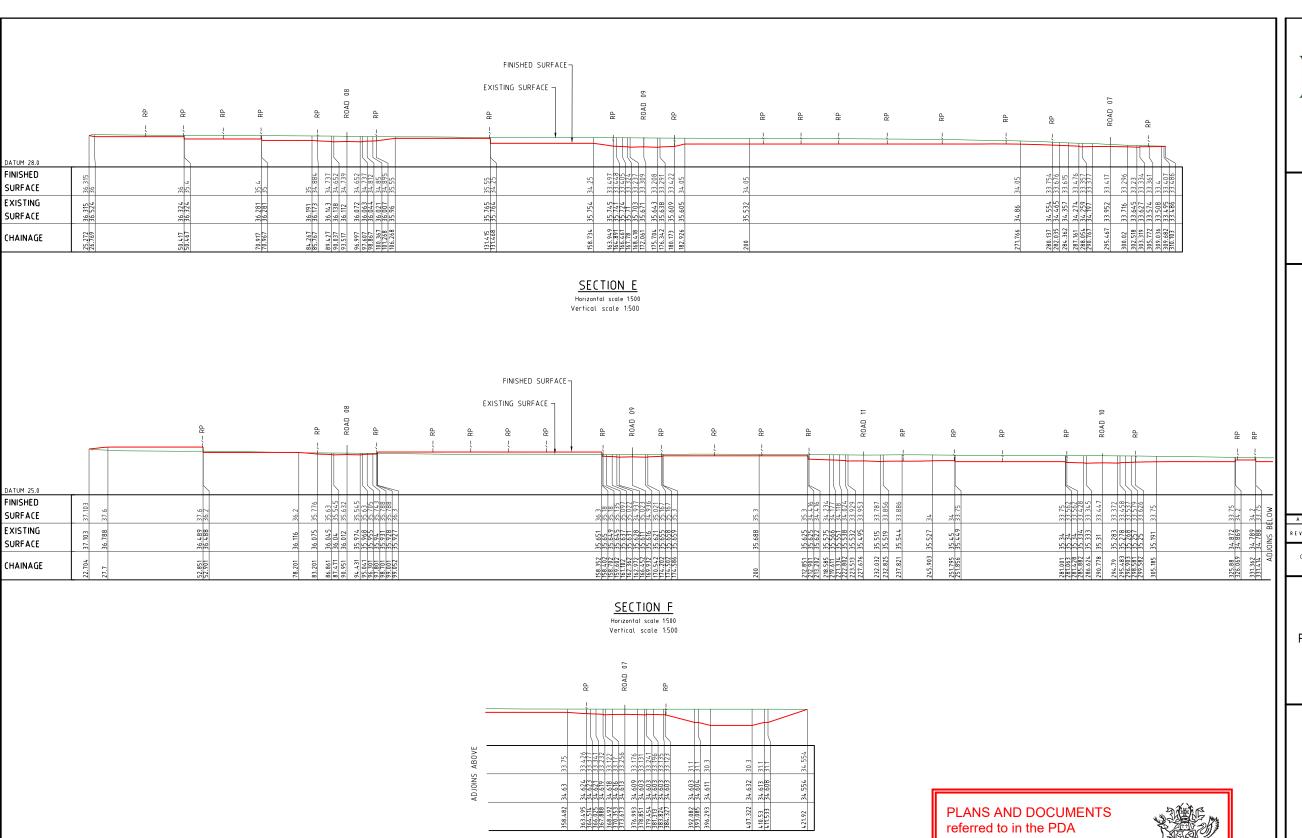

## SECTION C

Horizontal scale 1:500 Vertical scale 1:500

### SECTION C CONT.

Horizontal scale 1:500 Vertical scale 1:500

### SECTION D

Horizontal scale 1:500 Vertical scale 1:500

PLANS AND DOCUMENTS referred to in the PDA **DEVELOPMENT APPROVAL** 

Approval no: DEV2019/1013/8

Date: 09 May 2024

### SECTION D CONT.

Horizontal scale 1:500

PROJECT NAME

R. P. DESCRIPTION

MOUNTAIN RIDGE ROAD LOCALITY OF SOUTH MACLEAN LOCAL AUTHORITY-EDQ

DATE DESCRIPTION

COPYRIGHT IS VESTED IN MORTONS-URBAN SOLUTIONS AND WRITTEN CONSENT IS REQUIRED PRIOR TO REPRODUCTION. DO NOT SCALE FROM THIS DRAWING.

ASSOCIATED CONSULTANTS

SAUNDERS HAVILL SLR PETER EUSTACE & ASSOCIATES

DRAWING TITLE

**BULK EARTHWORKS** SECTIONS SHEET 02

**Project Coordination** 

MUS Pty Ltd T/As: Mortons-Urban Solutions ABN: 39 116 375 065 mortons@urbansolutions.net.au www.urbansolutions.net.au Tel 07 5571 1099

Postal Addres

Gold Coast Office Suite 9, 19 Short S Southport QLD 4219

DESIGNED GW

APPROVED M.K. MONTO RPEQ 4706 DATE 05-12-23 DRAWING NUMBER 37502-ALL-052

SECTION F CONT.

Horizontal scale 1:500 Vertical scale 1:500 **DEVELOPMENT APPROVAL** 