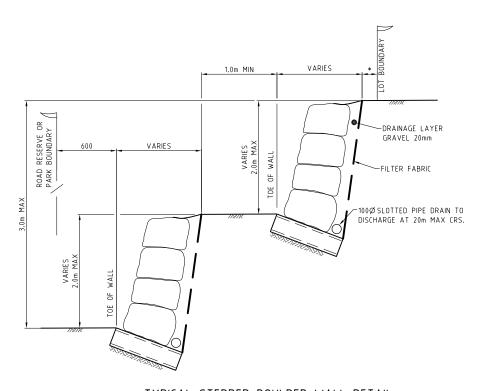

PLANS AND DOCUMENTS referred to in the PDA **DEVELOPMENT APPROVAL** 

Approval no: DEV2019/1013/8

09 May 2024

VARIES ROAD PARK DRAINAGE LAYER GRAVEL 20mm -FILTER FARRIC -100Ø SLOTTED PIPE DRAIN TO DISCHARGE AT 20m MAX CRS.

### TYPICAL SECTION BOULDER WALL

NOT TO SCALE

TYPICAL STEPPED BOULDER WALL DETAIL

NOT TO SCALE

PROJECT NAME

MOUNTAIN RIDGE ROAD LOCALITY OF SOUTH MACLEAN LOCAL AUTHORITY-EDQ

DESCRIPTION DATE

COPYRIGHT IS VESTED IN MORTONS-URBAN SOLUTIONS AND WRITTEN CONSENT IS REQUIRED PRIOR TO REPRODUCTION. DO NOT SCALE FROM THIS DRAWING.

ASSOCIATED CONSULTANTS

SAUNDERS HAVILL SLR PETER EUSTACE & ASSOCIATES

DRAWING TITLE

**RETAINING WALL** DETAILS

MUS Pty Ltd T/As: Mortons-Urban Solutions ABN: 39 116 375 065 ortons@urbansolutions.net.au www.urbansolutions.net.au Tel 07 5571 1099