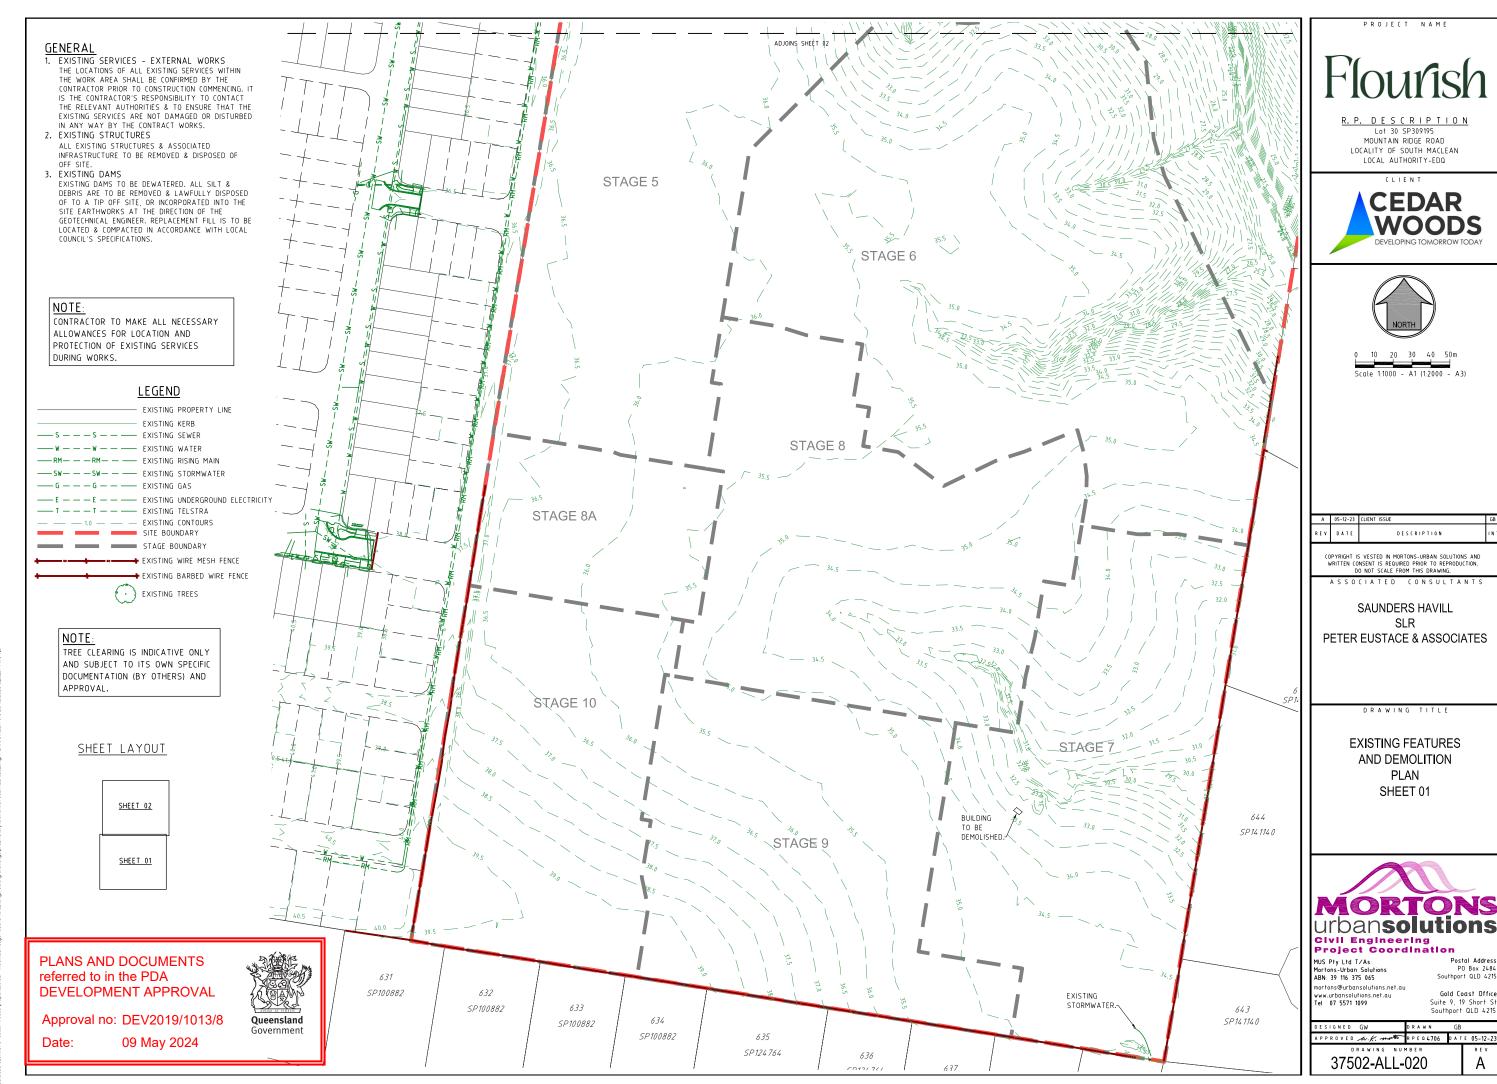

PETER EUSTACE & ASSOCIATES

DRAWING TITLE

**EXISTING FEATURES** AND DEMOLITION

Postal Address PO Box 2484 Southport QLD 4215

Gold Coast Office Suite 9, 19 Short St Southport QLD 4215

MOUNTAIN RIDGE ROAD LOCALITY OF SOUTH MACLEAN

ASSOCIATED CONSULTANTS

SAUNDERS HAVILL PETER EUSTACE & ASSOCIATES

Postal Addres Gold Coast Office

Α

Suite 9, 19 Short S Southport QLD 421

APPROVED A.K. Months RPEQ4706 DATE 05-12-2

Flourish

R. P. DESCRIPTION

Lot 30 SP309195

MOUNTAIN RIDGE ROAD

LOCALITY OF SOUTH MACLEAN

LOCAL AUTHORITY-EDQ

DESCRIPTION

COPYRIGHT IS VESTED IN MORTONS-URBAN SOLUTIONS AND WRITTEN CONSENT IS REQUIRED PRIOR TO REPRODUCTION.

DO NOT SCALE FROM THIS DRAWING.