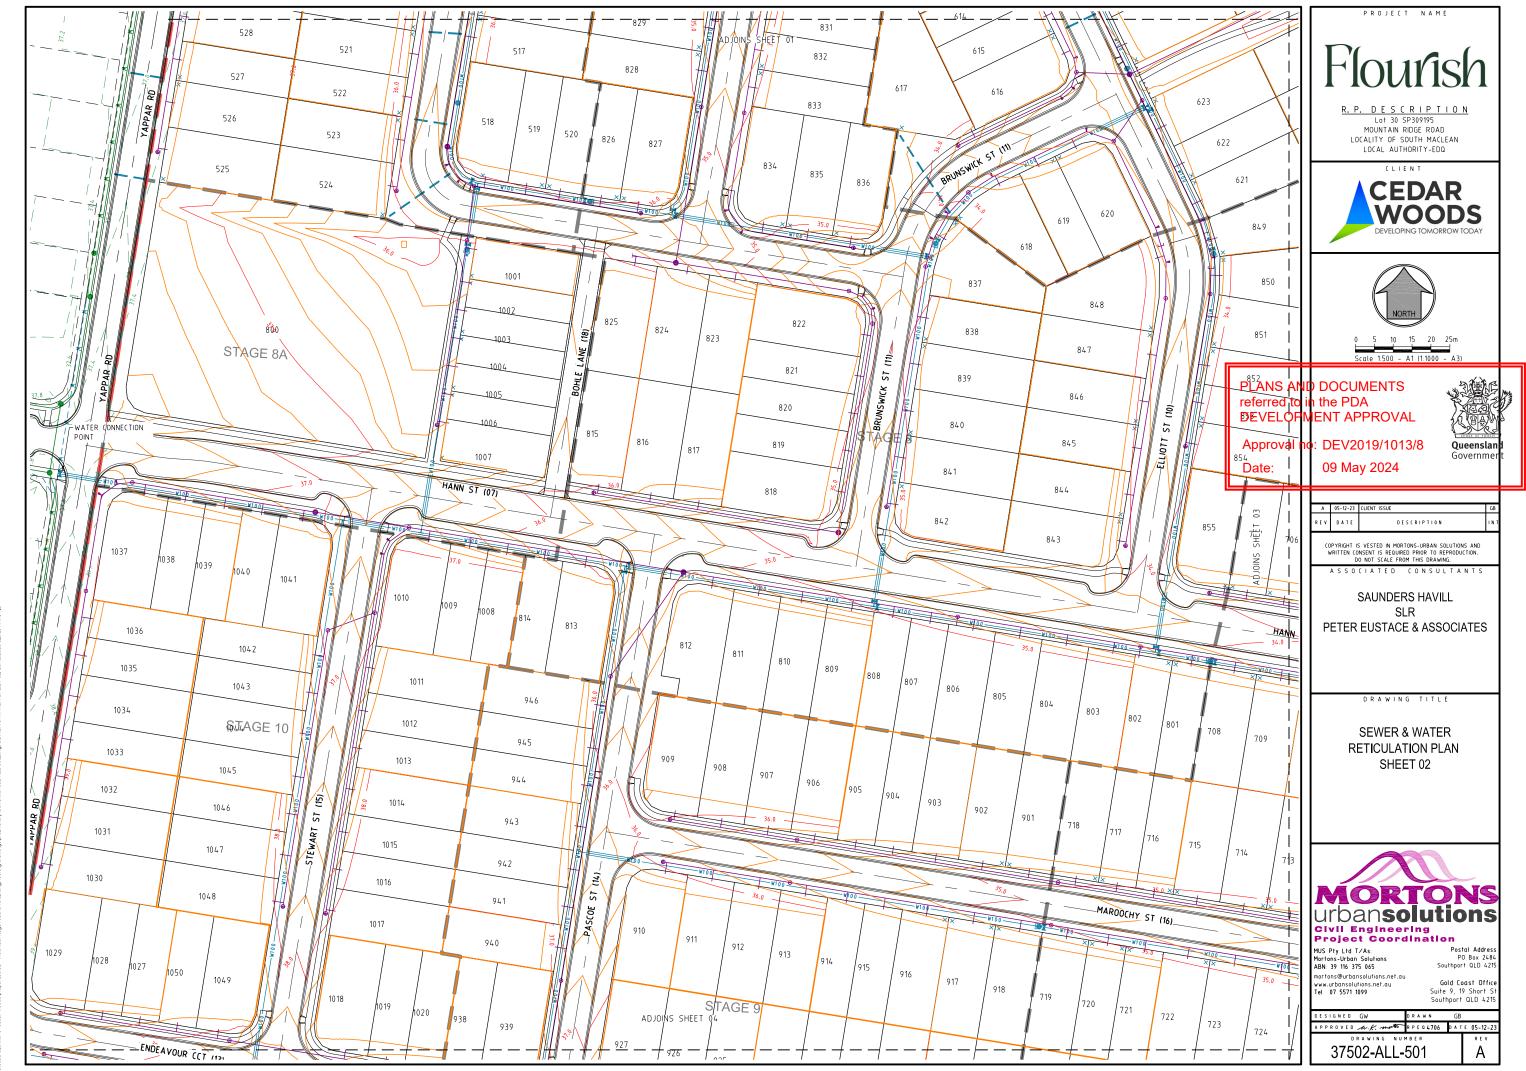

PROJECT NAME

Lot 30 SP309195

MOUNTAIN RIDGE ROAD

LOCALITY OF SOUTH MACLEAN

LOCAL AUTHORITY-EDQ

DESCRIPTION DATE

COPYRIGHT IS VESTED IN MORTONS-URBAN SOLUTIONS AND WRITTEN CONSENT IS REQUIRED PRIOR TO REPRODUCTION.

DO NOT SCALE FROM THIS DRAWING.

ASSOCIATED CONSULTANTS

SAUNDERS HAVILL SLR PETER EUSTACE & ASSOCIATES

DRAWING TITLE

SEWER & WATER RETICULATION PLAN SHEET 03

mortons@urbansolutions.net.au www.urbansolutions.net.au Tel 07 5571 1099

Postal Addres

Gold Coast Office Suite 9, 19 Short St Southport QLD 4215

APPROVED M.K. MOTO RPEQ 4706 DATE 05-12-23

37502-ALL-502

R. P. DESCRIPTION

Lot 30 SP309195

MOUNTAIN RIDGE ROAD

LOCALITY OF SOUTH MACLEAN