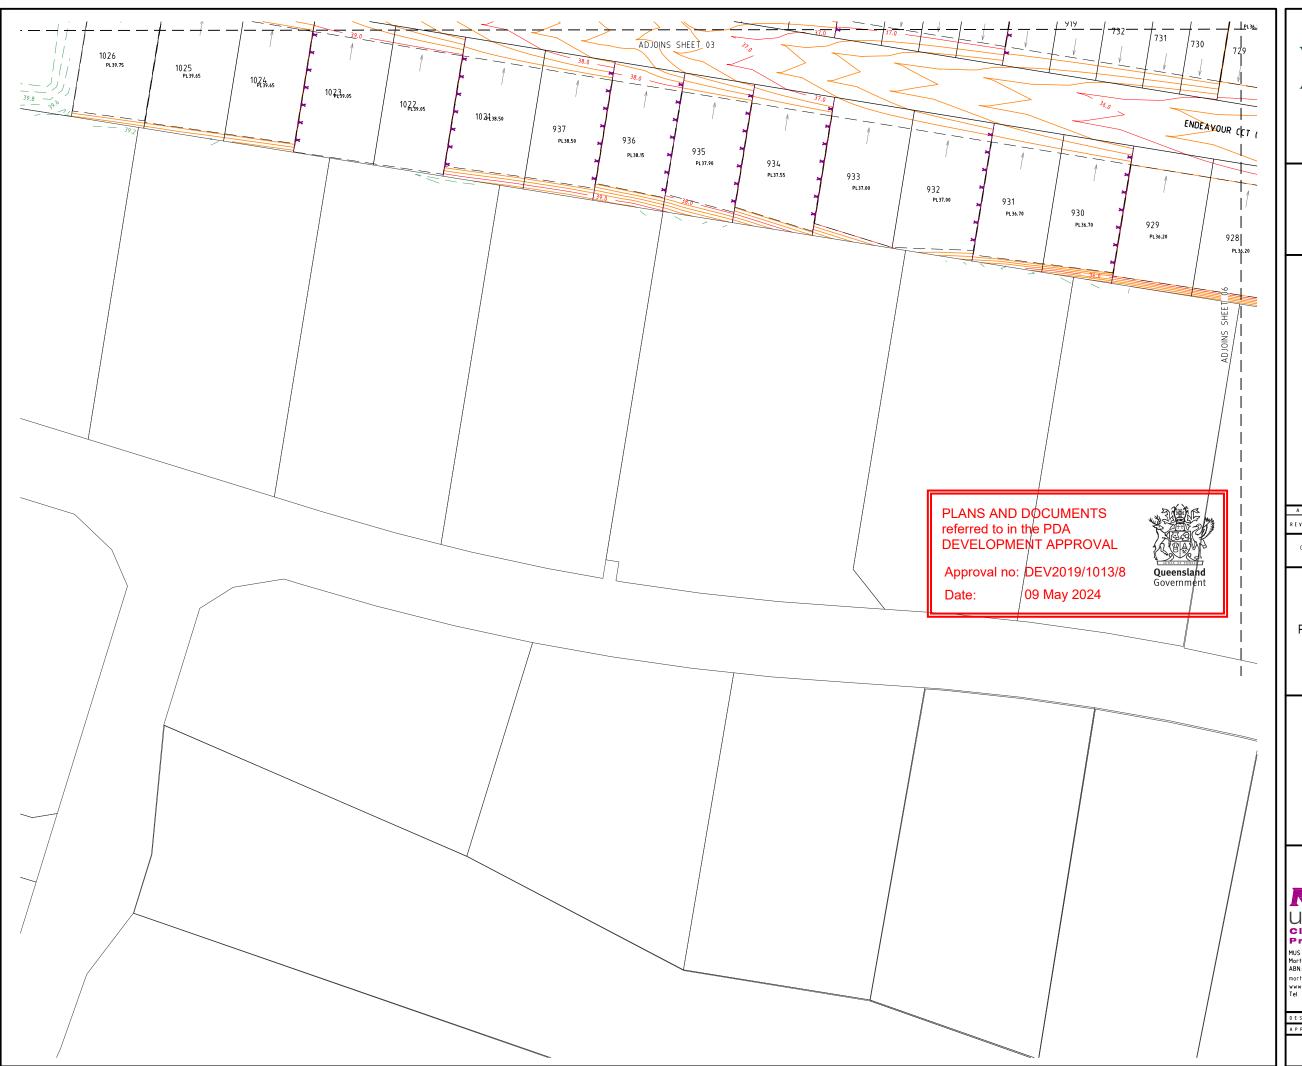

A S S O C I A T E D C O N S U L T A N T S

SAUNDERS HAVILL SLR PETER EUSTACE & ASSOCIATES

DRAWING TITLE

ROADWORKS & DRAINAGE LAYOUT PLAN SHEET 02

mortons@urbansolutions.net.au www.urbansolutions.net.au Tel 07 5571 1099

Postal Addres

Gold Coast Office Suite 9, 19 Short St Southport QLD 4215

APPROVED W.K. MOTO RPEQ 4706 DATE 05-12-23

37502-ALL-101

PROJECT NAME

MOUNTAIN RIDGE ROAD LOCALITY OF SOUTH MACLEAN LOCAL AUTHORITY-EDQ