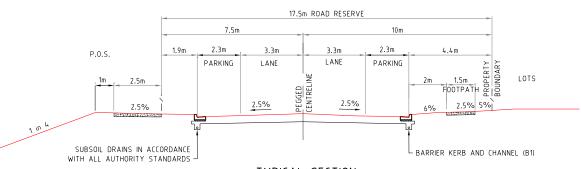

## TYPICAL SECTION 11.2m ROAD-17.5m ROAD RESERVE NEIGHBORHOOD CONNECTOR FRONTING PARK

SCALE 1:100 - A1 (1:200 - A3)