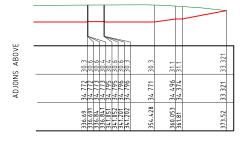

## SECTION C

Horizontal scale 1:500 Vertical scale 1:500

### SECTION C CONT.

Horizontal scale 1:500 Vertical scale 1:500

### SECTION D

Horizontal scale 1:500 Vertical scale 1:500

PLANS AND DOCUMENTS referred to in the PDA **DEVELOPMENT APPROVAL** 

Approval no: DEV2019/1013/8

Date: 09 May 2024

### SECTION D CONT.

Horizontal scale 1:500

PROJECT NAME

R. P. DESCRIPTION

MOUNTAIN RIDGE ROAD LOCALITY OF SOUTH MACLEAN LOCAL AUTHORITY-EDQ

DATE DESCRIPTION

COPYRIGHT IS VESTED IN MORTONS-URBAN SOLUTIONS AND WRITTEN CONSENT IS REQUIRED PRIOR TO REPRODUCTION. DO NOT SCALE FROM THIS DRAWING.