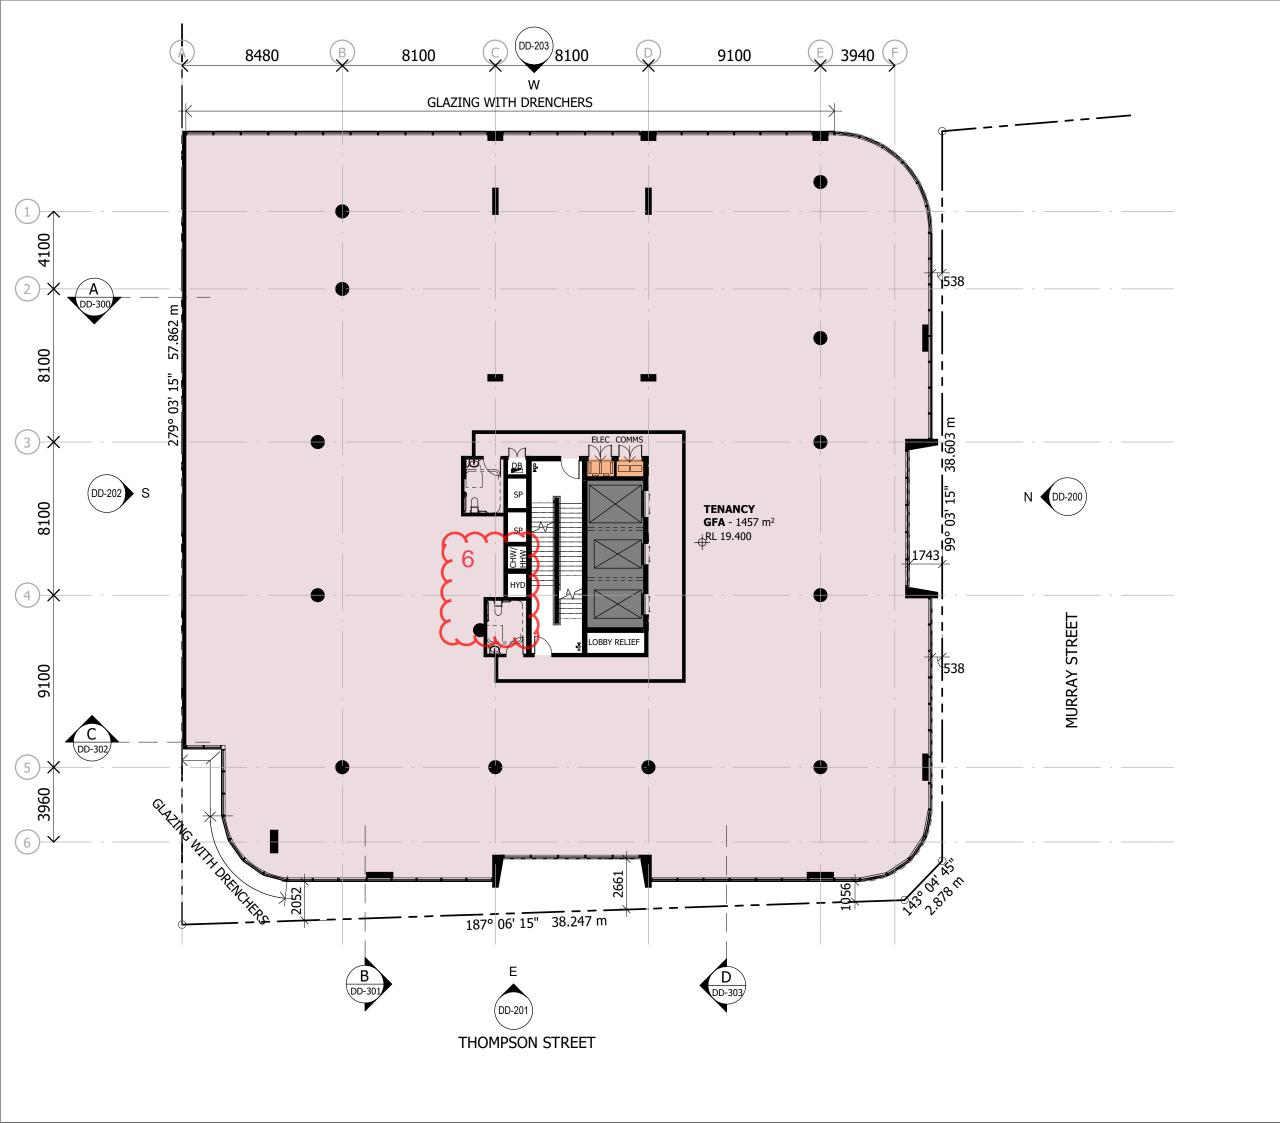

| SUMMARY TOWER 1 - GFA    |                 |                     |   |
|--------------------------|-----------------|---------------------|---|
| Level                    | Name            | Are                 | a |
|                          |                 | ( , , , ,           | * |
| LOWER GROUND             | BUNKER          | 1553 m <sup>2</sup> | 2 |
| GROUND FLOOR             | RETAIL / HEALTH | 359 m <sup>2</sup>  |   |
| GROUND FLOOR             | RETAIL          | 46 m <sup>2</sup>   |   |
| LEVEL 2 - PODIUM CARPARK | MEZZANINE       | 106 m <sup>2</sup>  |   |
| LEVEL 4 - TRANSITION     | COMMERCIAL      | 1457 m <sup>2</sup> | 2 |
| LEVEL 5 - TOWER          | COMMERCIAL      | 1129 m <sup>2</sup> | 2 |
| LEVEL 6 - TOWER          | COMMERCIAL      | 1129 m <sup>2</sup> | 2 |
| LEVEL 7 - TOWER          | COMMERCIAL      | 1123 m <sup>2</sup> | 2 |
| LEVEL 8 - TOWER          | COMMERCIAL      | 1123 m <sup>2</sup> | 2 |
| Grand total              | •               | 8025 m <sup>2</sup> | 2 |
|                          |                 |                     |   |