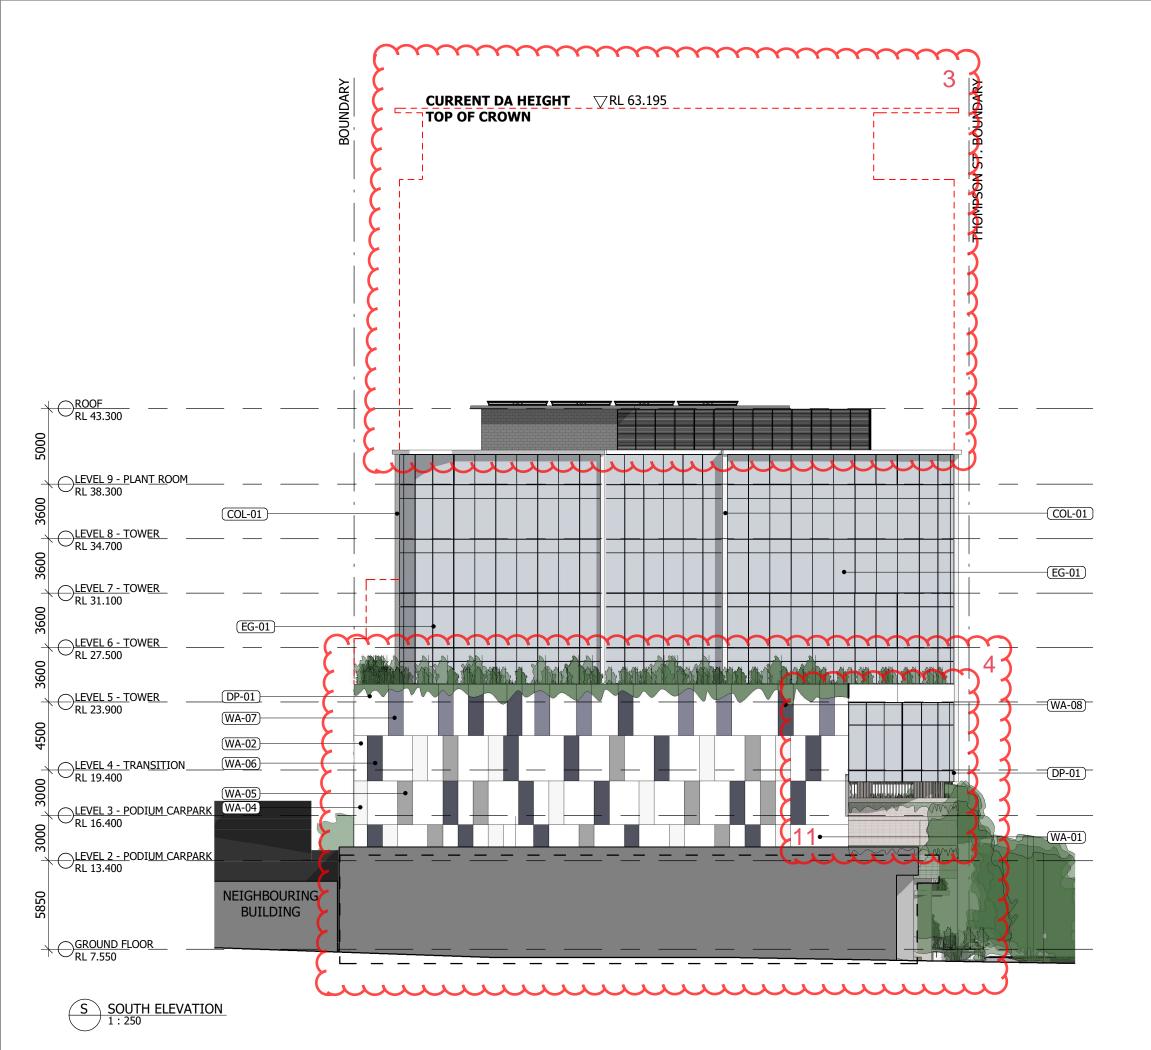

UPDATED DRAWINGS FOR DA 01.06.22 UPDATED DRAWINGS FOR DA 25.05.22 50% SD ISSUE 14.04.22

dwp

www.dwp.com

Project HQ2

12-16 THOMPSON ST, BOWEN HILLS

Project Number 22-0033

Drawing ELEVATION - SOUTH

Date Printed 24/11/2023 11:55:27 AM

Scale (A3) As indicated

DD-202

41

#### **EXTERNAL GLASS FINISHES**

EG - 01 FULL HEIGHT GLAZING SYSTEM

Drawings are to be read in conjunction with all other contract documents

© Copyright dwp. ALL RIGHTS RESERVED. Reproduction prohibited unless authorised in writing by dwp.

#### WALL FINISH

| VA - 01 | EXPRESSED CONCRETE; PAINTED |
|---------|-----------------------------|
|         | (VIVID WHITE)               |

WA - 02 BLOCKWORK; RENDERED AND PAINTED (VIVID WHITE)

WA - 03 BLOCKWORK; RENDERED AND PAINTED (WHITE)

WA - 04 BLOCKWORK; RENDERED AND PAINTED (NATURAL WHITE)

WA - 05 BLOCKWORK; RENDERED AND PAINTED (MALAY GREY)

WA - 06 BLOCKWORK; RENDERED AND PAINTED (LEADMAN)

WA - 07 BLOCKWORK; RENDERED AND PAINTED (ACCORD)

WA - 08 BLOCKWORK; RENDERED AND PAINTED (GUILD GREY)

WA - 09 OFF FORM CONCRETE

#### MISC

SCR - 01 FEATURE BLADES TO PODIUM; POWDERCOAT WHITE (100x50)

MB - 01 METAL BALUSTRADE

SG - 01 BUILDING SIGNAGE

COL - 01 COLUMN; PAINTED FINISH

SP - 01 SOLAR PANELS

DP - 01 DEEP PLANTER