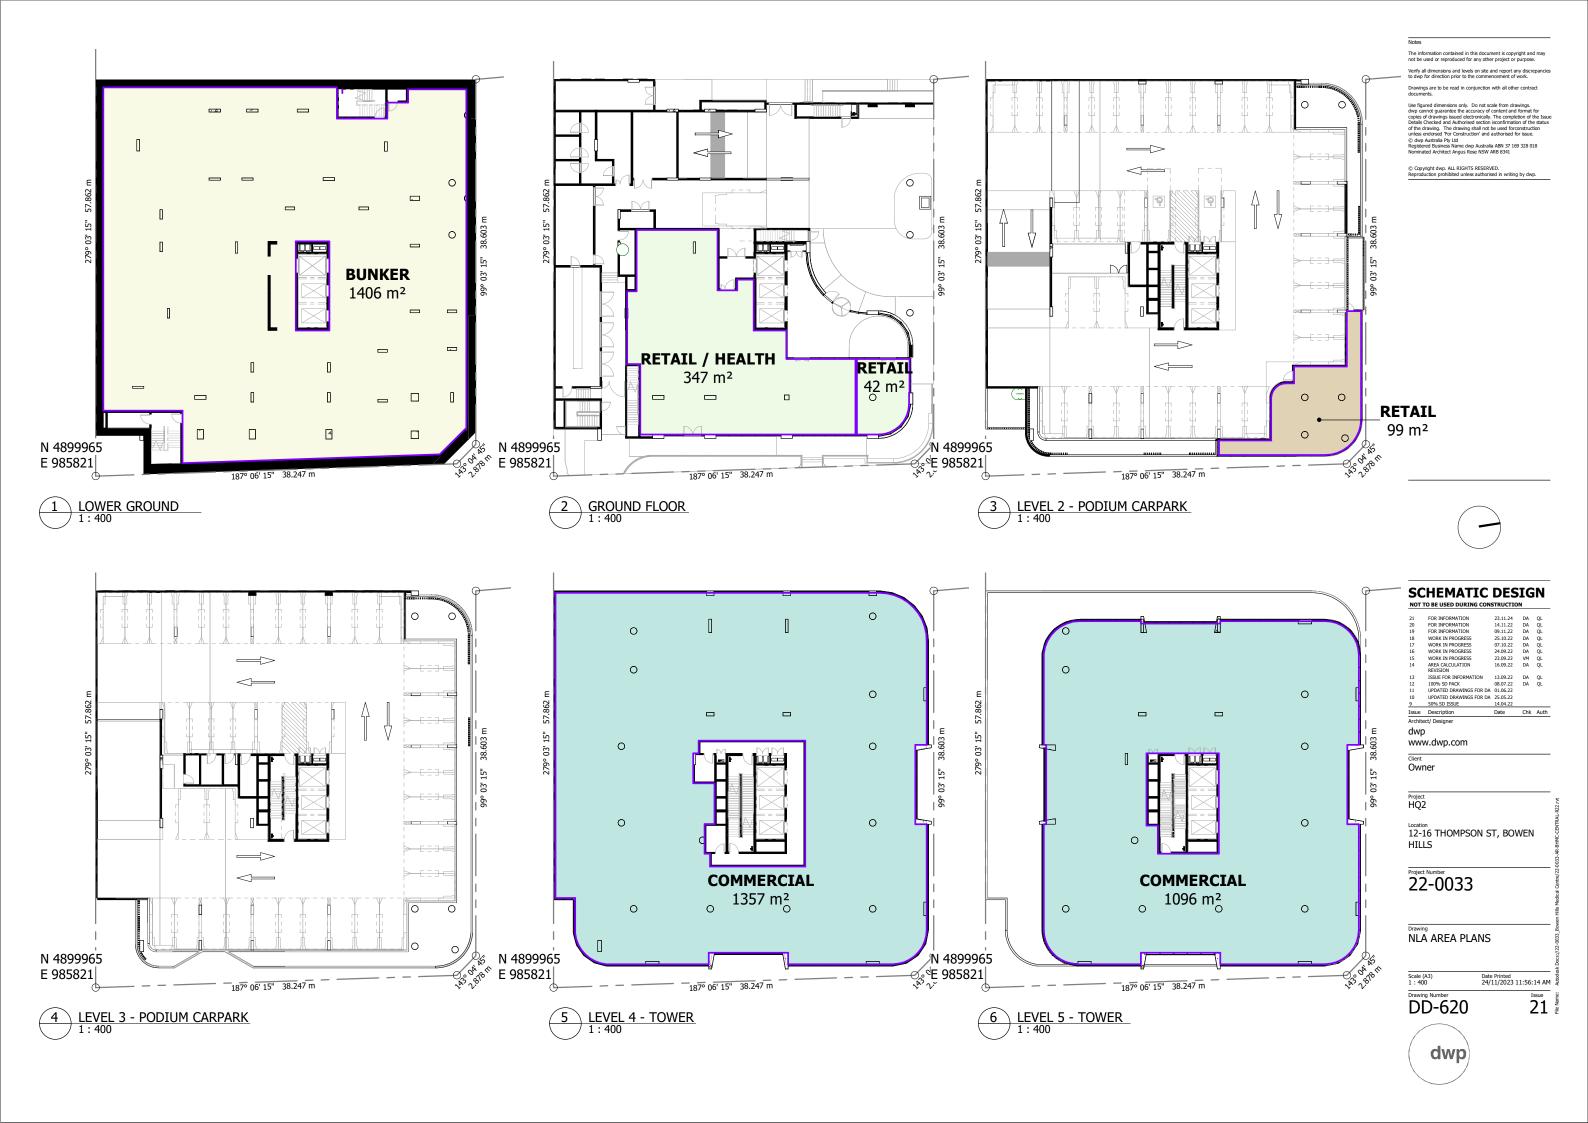

| Level                    | Name            |   | Area                |
|--------------------------|-----------------|---|---------------------|
|                          | ·               |   | ~~                  |
| LOWER GROUND             | BUNKER          | C | 1406 m <sup>2</sup> |
| GROUND FLOOR             | RETAIL / HEALTH | ( | 347 m <sup>2</sup>  |
| GROUND FLOOR             | RETAIL          | 7 | 42 m <sup>2</sup>   |
| LEVEL 2 - PODIUM CARPARK | RETAIL          | 7 | 99 m²               |
| LEVEL 4 - TRANSITION     | COMMERCIAL      | 7 | 1357 m <sup>2</sup> |
| LEVEL 5 - TOWER          | COMMERCIAL      | 7 | 1096 m <sup>2</sup> |
| LEVEL 6 - TOWER          | COMMERCIAL      | 7 | 600 m <sup>2</sup>  |
| LEVEL 6 - TOWER          | COMMERCIAL      | > | 430 m <sup>2</sup>  |
| LEVEL 7 - TOWER          | COMMERCIAL      | 7 | 1027 m <sup>2</sup> |
| EVEL 8 - TOWER           | COMMERCIAL      | 7 | 1027 m <sup>2</sup> |
| Grand total              |                 | L | 7429 m <sup>2</sup> |