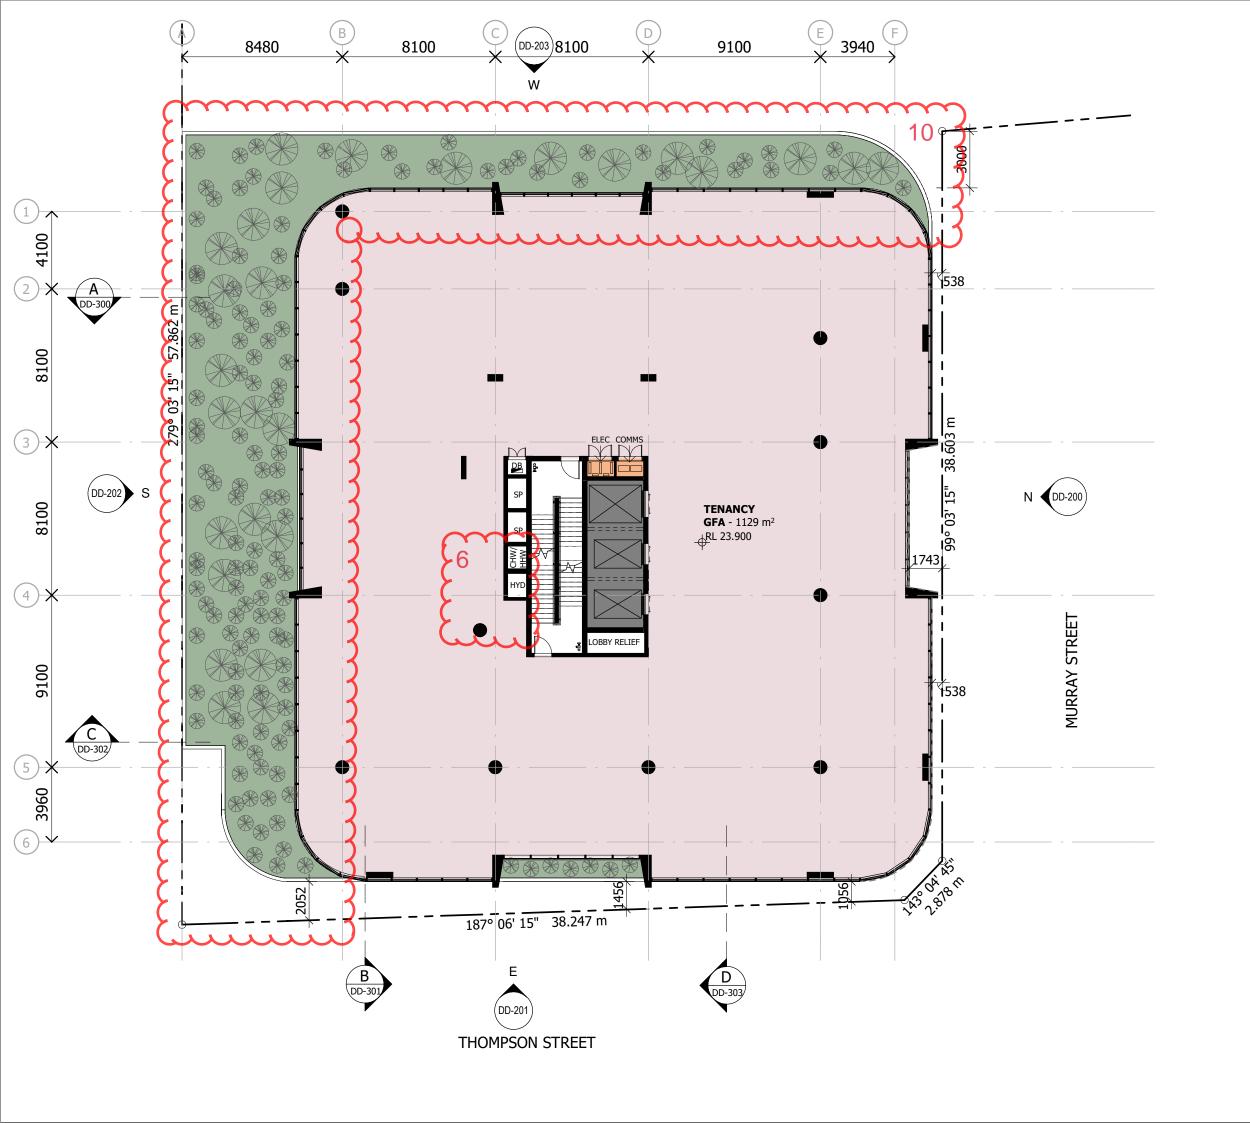

| SUMMARY TOWER 1 - LANDSCAPE |          |   |                    |
|-----------------------------|----------|---|--------------------|
| Level                       | Name     | 7 | Area               |
|                             | •        | 7 | •                  |
| GROUND FLOOR                | PLANTERS | 7 | 75 m <sup>2</sup>  |
| LEVEL 1 - MEZZANINE         | PLANTERS | 7 | 31 m <sup>2</sup>  |
| LEVEL 2 - PODIUM CARPARK    | PLANTERS | - | 78 m²              |
| LEVEL 3 - PODIUM CARPARK    | PLANTERS |   | 147 m <sup>2</sup> |
| LEVEL 5 - TOWER             | PLANTERS |   | 317 m <sup>2</sup> |
| LEVEL 6 - TOWER             | PLANTERS |   | 8 m <sup>2</sup>   |
| LEVEL 7 - TOWER             | PLANTERS |   | 5 m <sup>2</sup>   |
| LEVEL 8 - TOWER             | PLANTERS | 7 | 4 m²               |
| Grand total                 |          | ( | 665 m <sup>2</sup> |

| SUMMARY MASTERPLAN - LANDSCARE |           |                      |     |  |
|--------------------------------|-----------|----------------------|-----|--|
| Level                          | Name      | Area                 | 1 3 |  |
| GROUND *                       | LANDSCAPE | 4366m <sup>2</sup> * | Z   |  |
|                                |           | (, , , , , ,         |     |  |

#### \*NOTE:

TOWER 1 PLANTERS INCLUDED IN MASTERPLAN LANDSCAPE TOTAL.