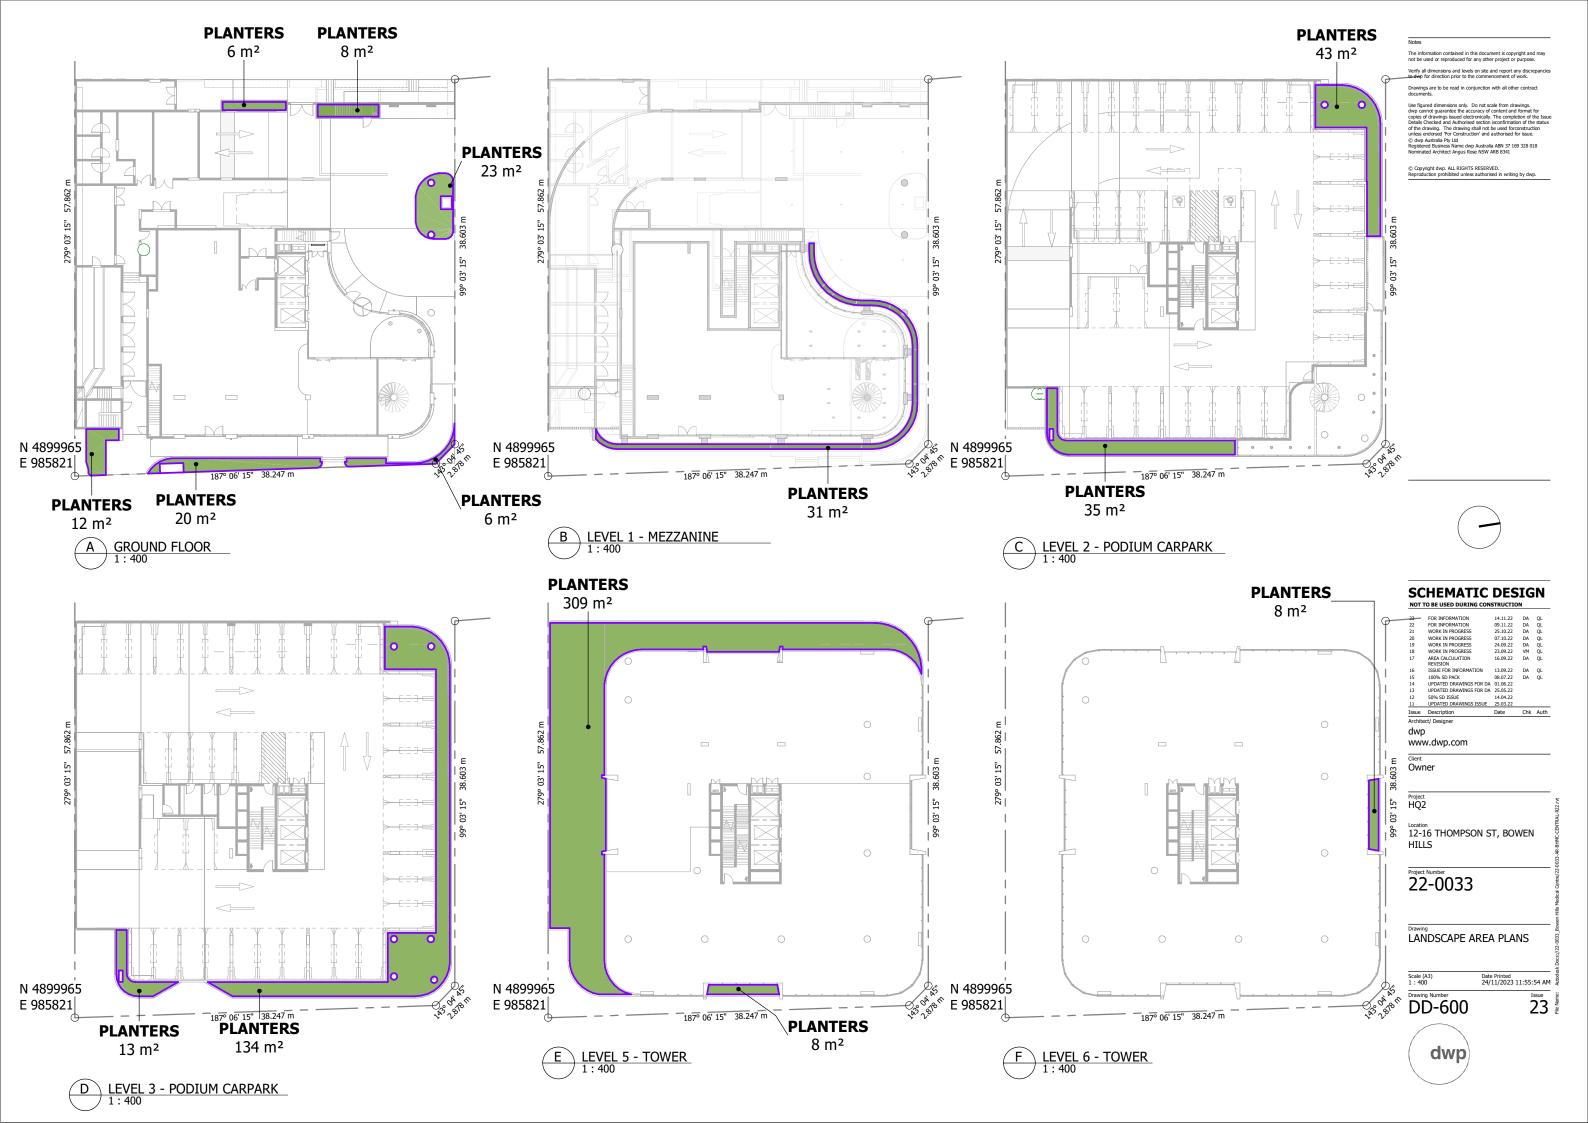

| SUMMARY TOWER 1 - LANDSCAPE |          |   |                    |
|-----------------------------|----------|---|--------------------|
| Level                       | Name     | 7 | Area               |
|                             | •        | 7 | •                  |
| GROUND FLOOR                | PLANTERS | 7 | 75 m <sup>2</sup>  |
| LEVEL 1 - MEZZANINE         | PLANTERS | 7 | 31 m <sup>2</sup>  |
| LEVEL 2 - PODIUM CARPARK    | PLANTERS | - | 78 m²              |
| LEVEL 3 - PODIUM CARPARK    | PLANTERS |   | 147 m <sup>2</sup> |
| LEVEL 5 - TOWER             | PLANTERS |   | 317 m <sup>2</sup> |
| LEVEL 6 - TOWER             | PLANTERS |   | 8 m <sup>2</sup>   |
| LEVEL 7 - TOWER             | PLANTERS |   | 5 m <sup>2</sup>   |
| LEVEL 8 - TOWER             | PLANTERS | 7 | 4 m²               |
| Grand total                 |          | ( | 665 m <sup>2</sup> |

| SUMMARY MASTERPLAN - LANDSCARE |           |                      |     |  |
|--------------------------------|-----------|----------------------|-----|--|
| Level                          | Name      | Area                 | 1 3 |  |
| GROUND *                       | LANDSCAPE | 4366m <sup>2</sup> * | Z   |  |
|                                |           | (, , , , , ,         |     |  |

#### \*NOTE:

TOWER 1 PLANTERS INCLUDED IN MASTERPLAN LANDSCAPE TOTAL.

13 50% SD ISSUE

Issue Description

Architect/ Designer

dwp www.dwp.com

Project HQ2

12-16 THOMPSON ST, BOWEN HILLS

Project Number 22-0033

Drawing LANDSCAPE AREA PLANS

Scale (A3) 1:400

Date Printed 24/11/2023 11:55:57 AM

Drawing Number DD-601

3 LEVEL 8 - TOWER 1:400