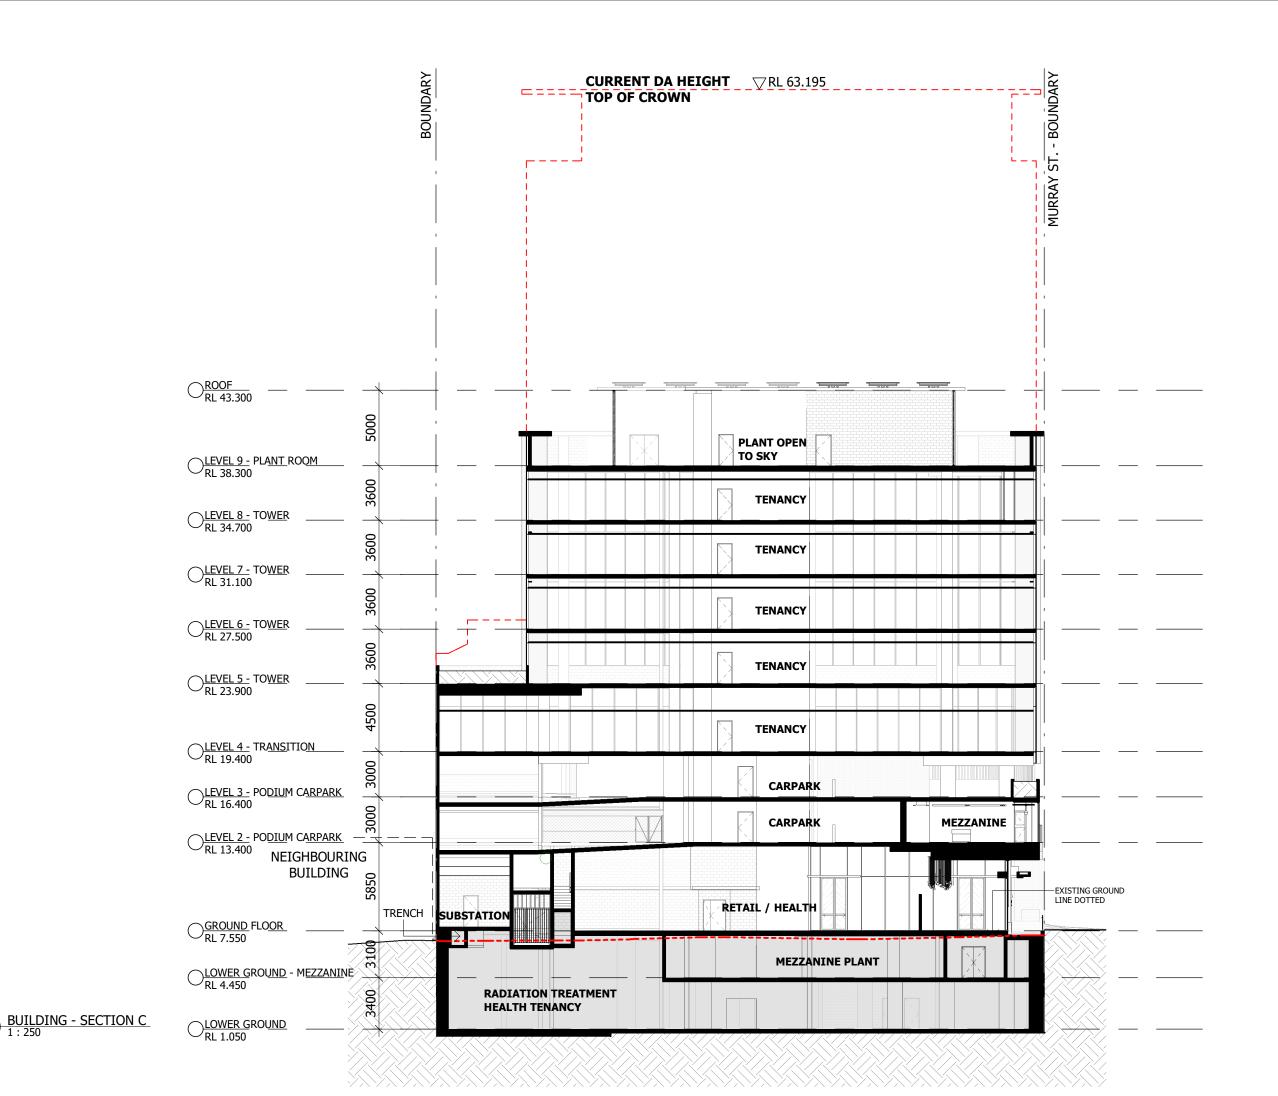

hitect/ Designer

dwp

www.dwp.com

Owner

Project HQ2

12-16 THOMPSON ST, BOWEN HILLS

Project Number 22-0033

Drawing SECTION

Scale (A3) 1:250

Date Printed 24/11/2023 11:55:40 AM

DD-301

38

Notes

formation contained in this document is copyright and mar

Verify all dimensions and levels on site and report any discrepto dwp for direction prior to the commencement of work.