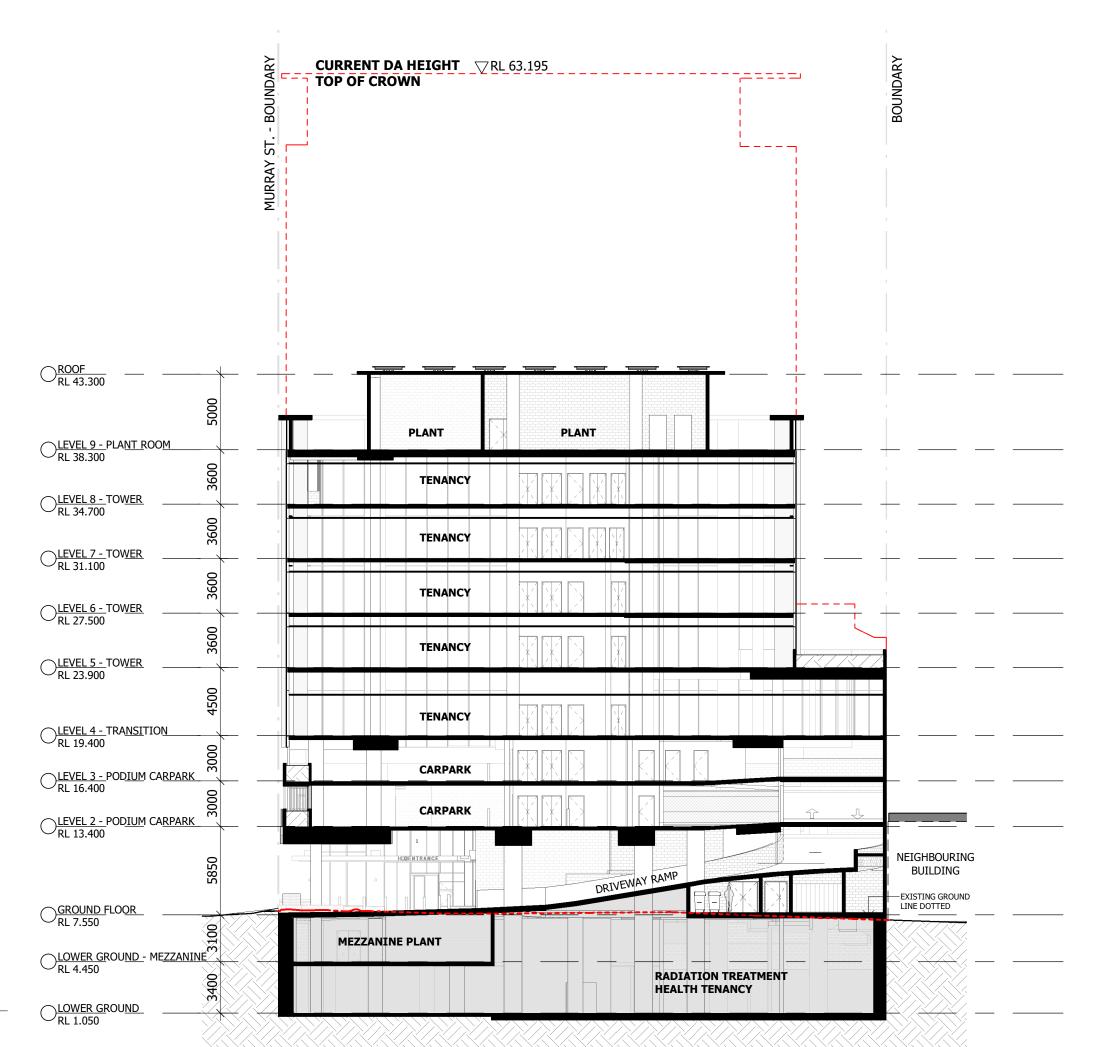

Drawing SECTION

Scale (A3) 1:250

Date Printed 24/11/2023 11:55:37 AM Drawing Number DD-300

37

dwp

A BUILDING - SECTION A

Notes

nformation contained in this document is copyright and may

Verify all dimensions and levels on site and report any discr to dwp for direction prior to the commencement of work.

Drawings are to be read in conjunction with all other contract documents.

se figured dimensions only. Do not scale from drawings, to cannot guarantee the accuracy of content and format for piece of drawings issued electronically. The completion of the telas Checked and Authorised section isomiration of the state the drawing. The drawing shall not be used forconstruction less endosed For Construction and authorised for seus. Many Australia PN, 191 and 1910, autorials ABN 7.7 (For 33.8 n.18.