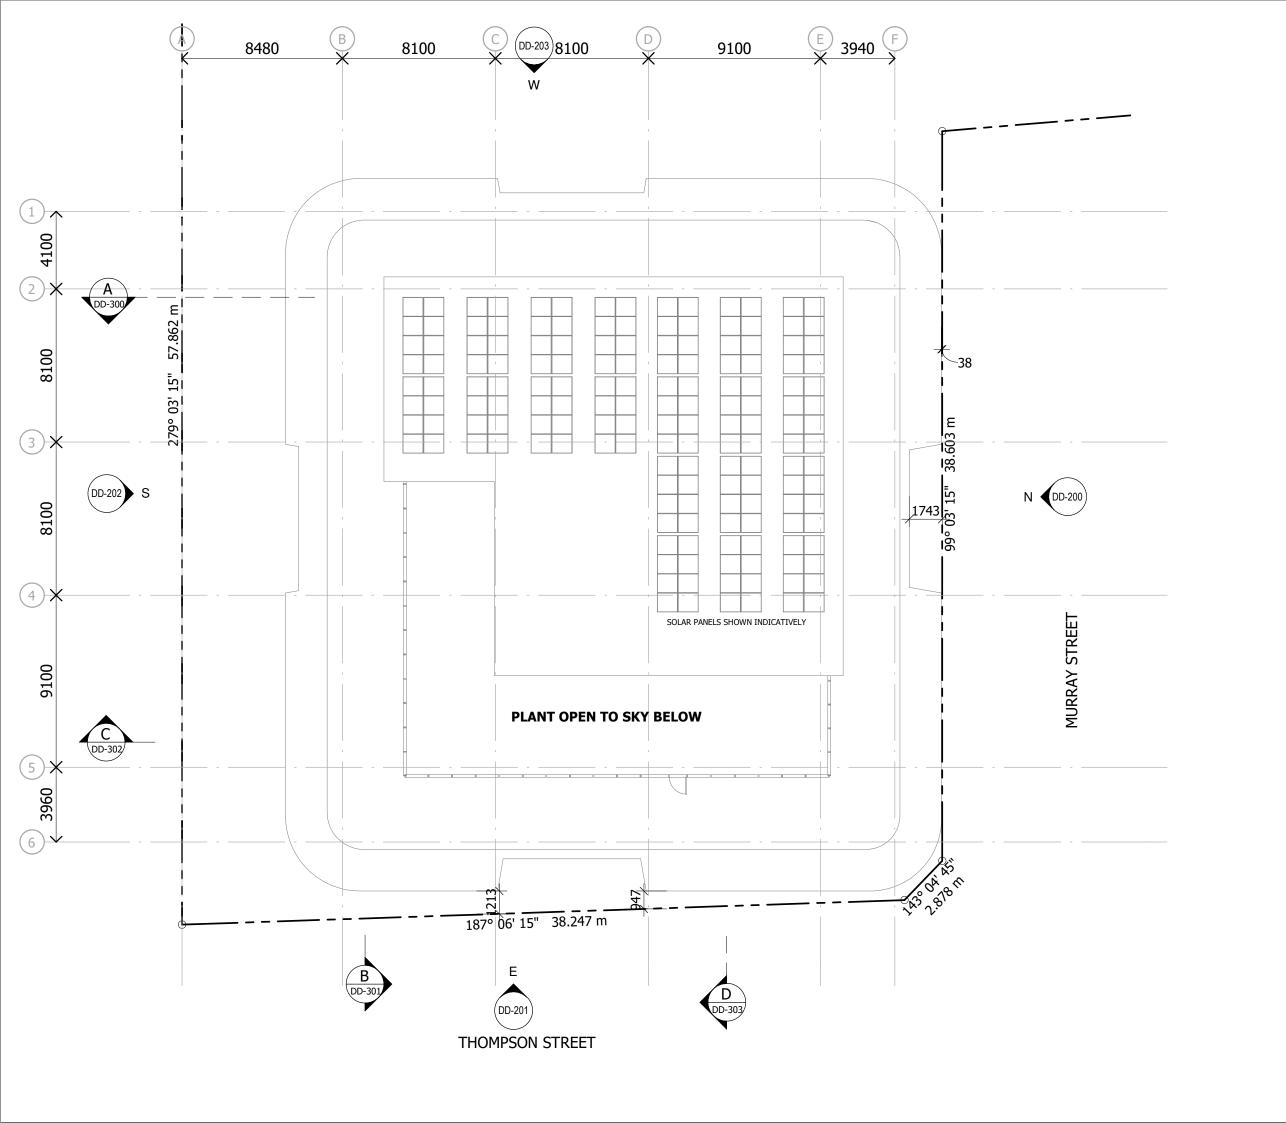

#### **MISC**

SCR - 01 FEATURE BLADES TO PODIUM; POWDERCOAT WHITE (100x50)

MB - 01 METAL BALUSTRADE

SG - 01 BUILDING SIGNAGE

COL - 01 COLUMN; PAINTED FINISH

SP - 01 SOLAR PANELS

DP - 01 DEEP PLANTER

SP - 01 SOLAR PANELS

DP - 01 DEEP PLANTER