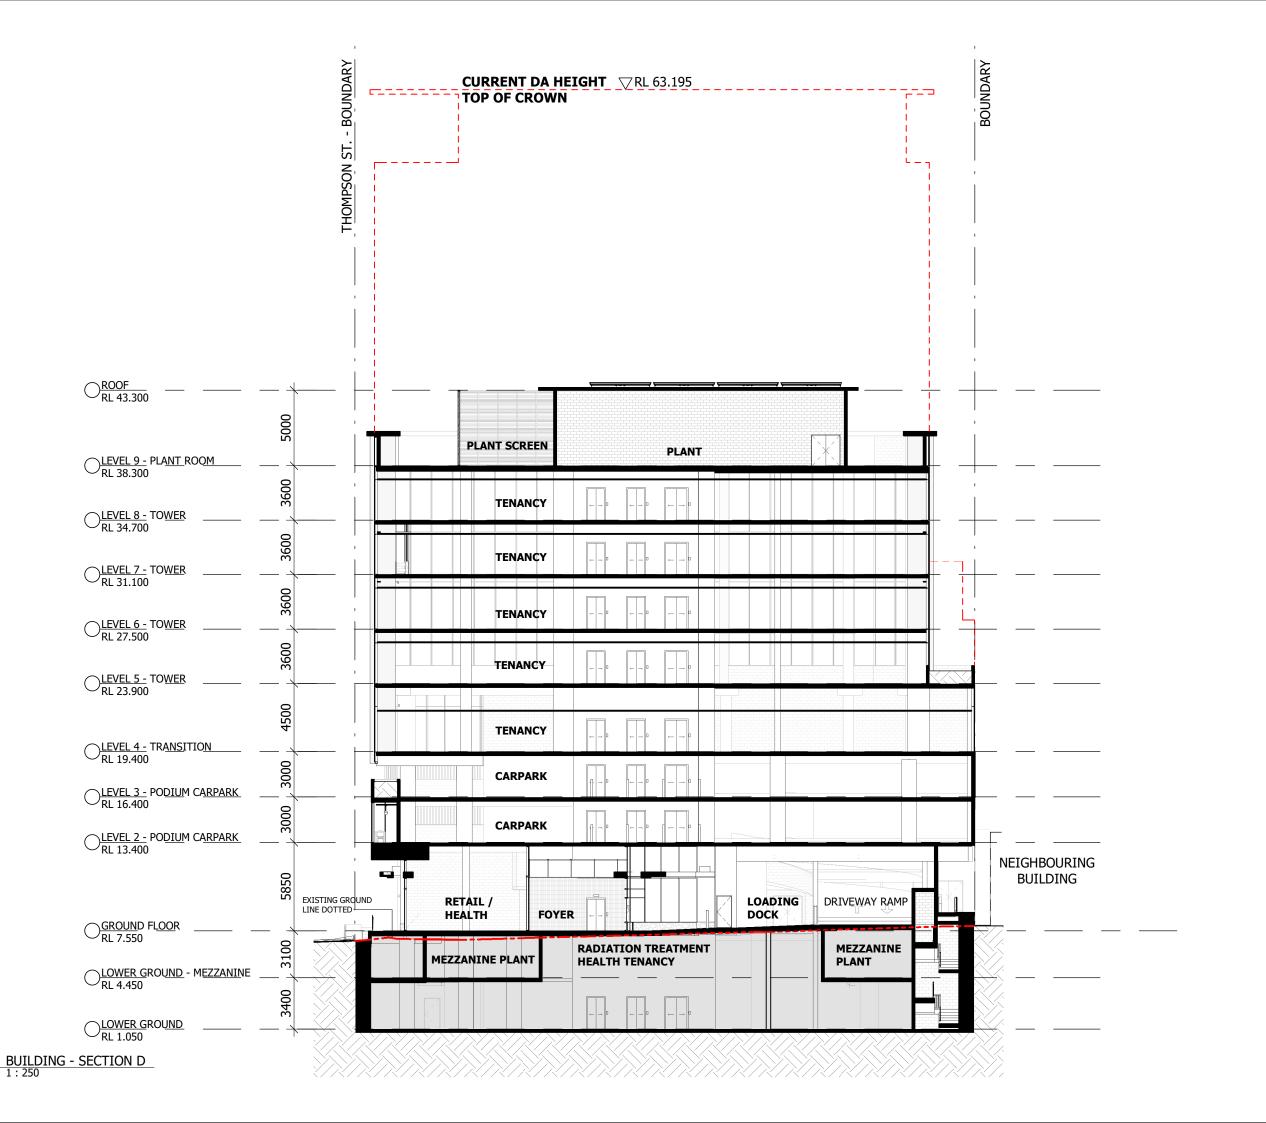

Issue Description Date

Architect/ Designer

dwp .

www.dwp.com

0111101

Project HQ2

12-16 THOMPSON ST, BOWEN HILLS

Project Number 22-0033

Drawing SECTION

Scale (A3) 1:250

DD-302

Date Printed 24/11/2023 11:55:43 AM

36

| NOT | TO BE USED DURING CONS  | STRUCTIO | ON |    |
|-----|-------------------------|----------|----|----|
|     |                         |          |    |    |
| 34  | FOR INFORMATION         | 23.11.24 | DA | QL |
| 33  | FOR INFORMATION         | 22.11.23 | DA | QL |
| 32  | FOR INFORMATION         | 02.11.23 | DA | RE |
| 31  | FOR INFORMATION         | 14.11.22 | DA | QL |
| 30  | FOR INFORMATION         | 09.11.22 | DA | QL |
| 29  | WORK IN PROGRESS        | 07.10.22 | DA | QL |
| 28  | WORK IN PROGRESS        | 23.09.22 | VM | QL |
| 27  | ISSUE FOR INFORMATION   | 13.09.22 | DA | QL |
| 26  | 100% SD PACK            | 08.07.22 | DA | QL |
| 25  | UPDATED DRAWINGS FOR DA | 01.06.22 |    |    |
| 24  | UPDATED DRAWINGS FOR DA | 25.05.22 |    |    |
| 23  | 50% SD ISSUE            | 14.04.22 |    |    |
| 22  | ISSUE FOR INFORMATION   | 08 04 22 |    |    |