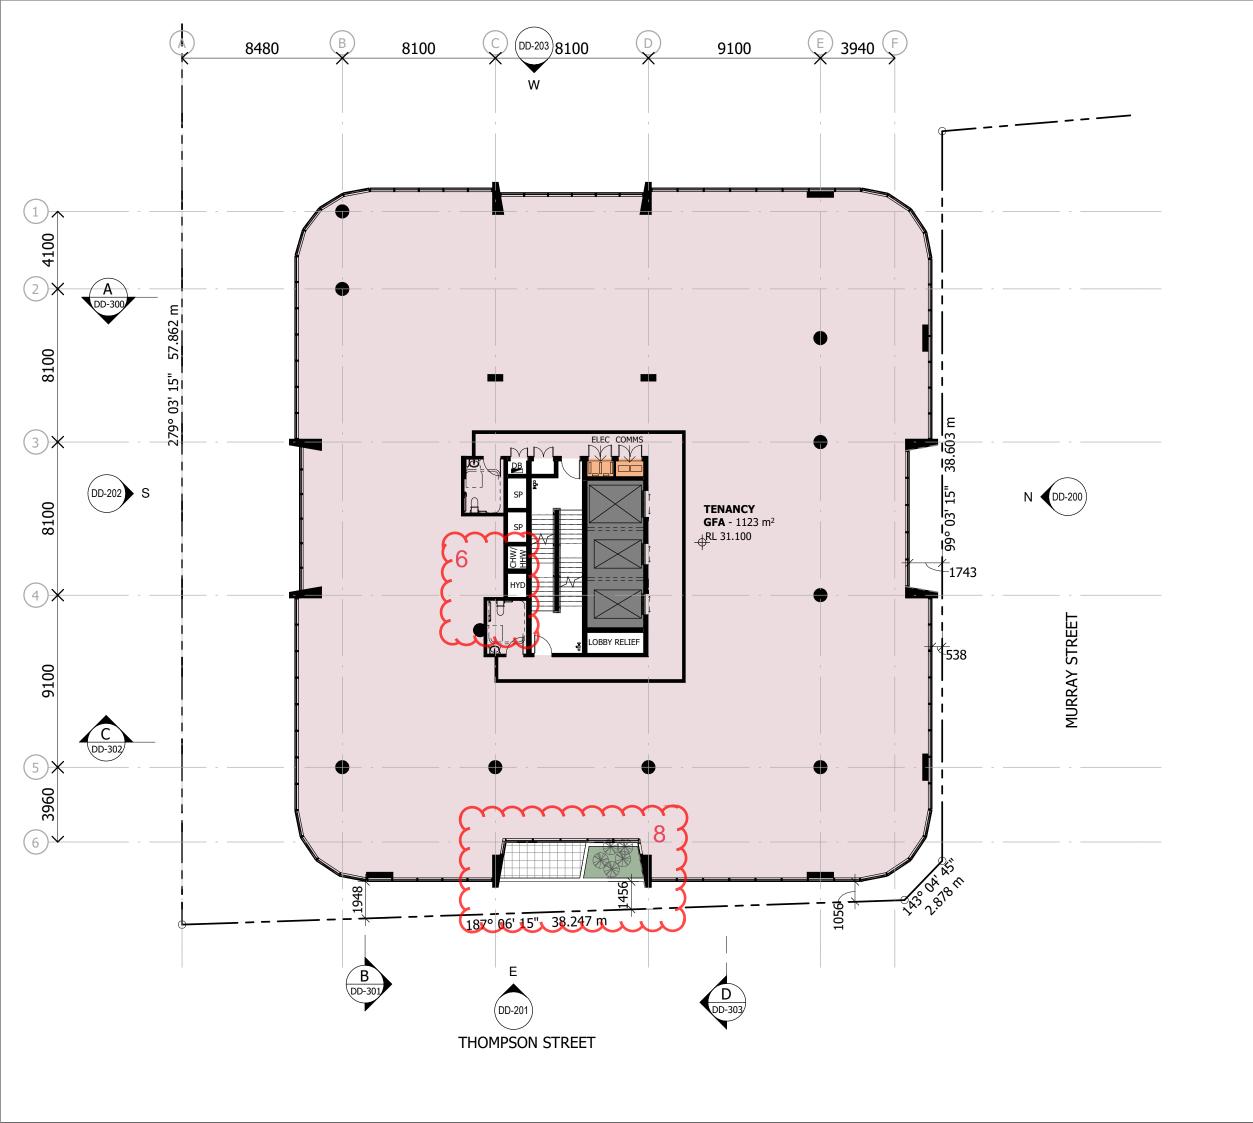

| SUMMARY TOWER 1 - GFA    |                 |                     |   |
|--------------------------|-----------------|---------------------|---|
| Level                    | Name            | Are                 | a |
|                          |                 | ( , , , ,           | * |
| LOWER GROUND             | BUNKER          | 1553 m <sup>2</sup> | 2 |
| GROUND FLOOR             | RETAIL / HEALTH | 359 m <sup>2</sup>  |   |
| GROUND FLOOR             | RETAIL          | 46 m <sup>2</sup>   |   |
| LEVEL 2 - PODIUM CARPARK | MEZZANINE       | 106 m <sup>2</sup>  |   |
| LEVEL 4 - TRANSITION     | COMMERCIAL      | 1457 m <sup>2</sup> | 2 |
| LEVEL 5 - TOWER          | COMMERCIAL      | 1129 m <sup>2</sup> | 2 |
| LEVEL 6 - TOWER          | COMMERCIAL      | 1129 m <sup>2</sup> | 2 |
| LEVEL 7 - TOWER          | COMMERCIAL      | 1123 m <sup>2</sup> | 2 |
| LEVEL 8 - TOWER          | COMMERCIAL      | 1123 m <sup>2</sup> | 2 |
| Grand total              | •               | 8025 m <sup>2</sup> | 2 |
|                          |                 |                     |   |