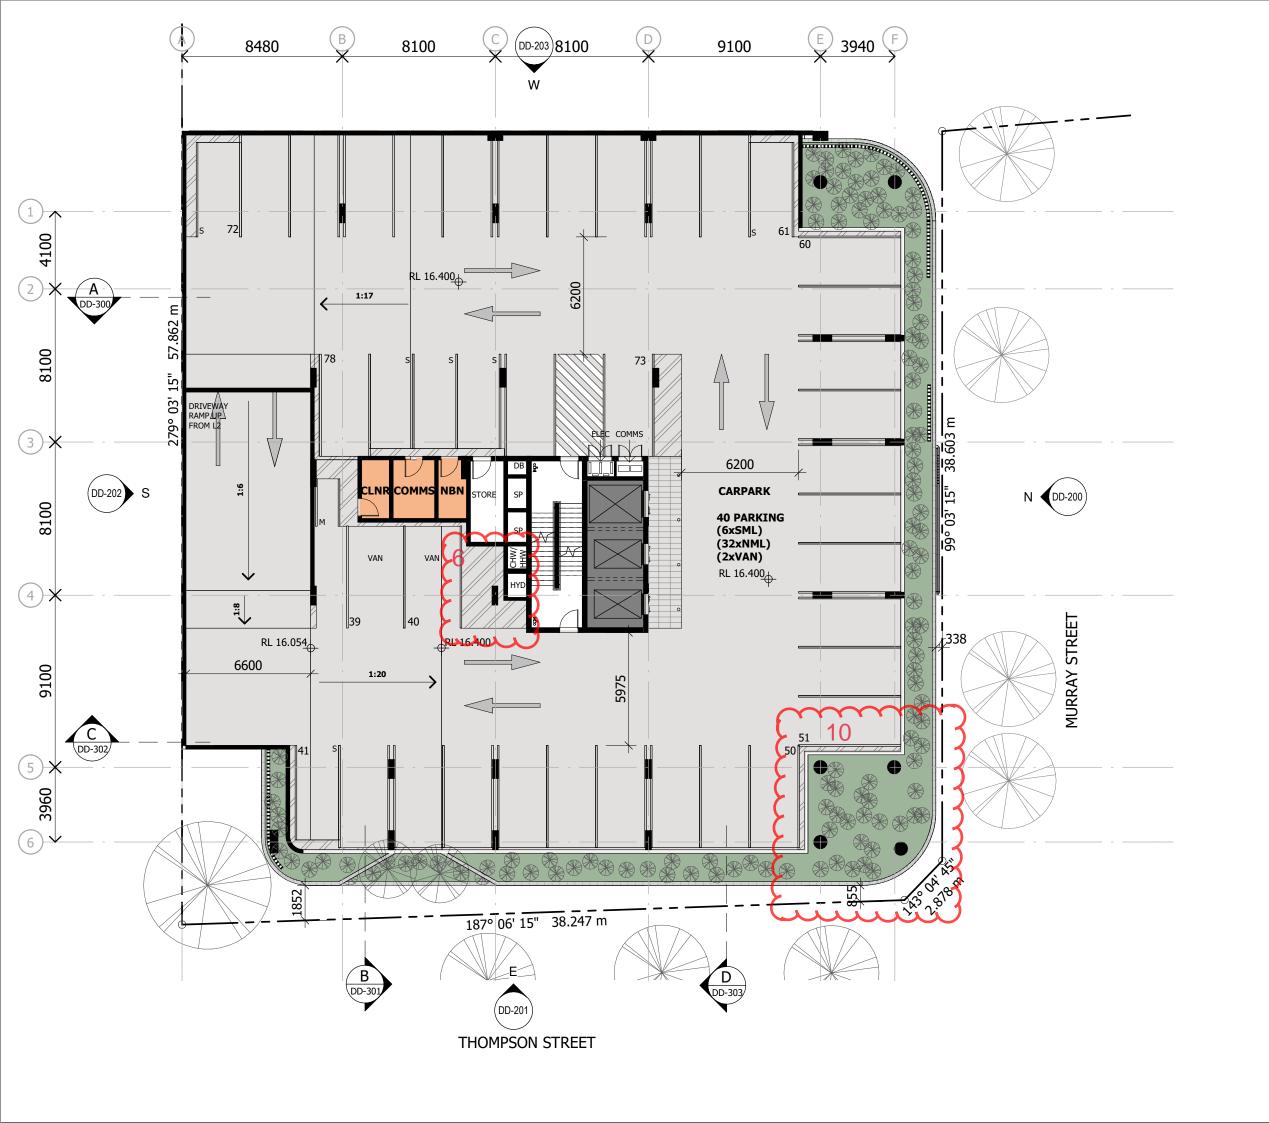

| Level                    | Name            |   | Area                |
|--------------------------|-----------------|---|---------------------|
|                          | ·               |   | ~~                  |
| LOWER GROUND             | BUNKER          | C | 1406 m <sup>2</sup> |
| GROUND FLOOR             | RETAIL / HEALTH | ( | 347 m <sup>2</sup>  |
| GROUND FLOOR             | RETAIL          | 7 | 42 m <sup>2</sup>   |
| LEVEL 2 - PODIUM CARPARK | RETAIL          | 7 | 99 m²               |
| LEVEL 4 - TRANSITION     | COMMERCIAL      | 7 | 1357 m <sup>2</sup> |
| LEVEL 5 - TOWER          | COMMERCIAL      | 7 | 1096 m <sup>2</sup> |
| LEVEL 6 - TOWER          | COMMERCIAL      | 7 | 600 m <sup>2</sup>  |
| LEVEL 6 - TOWER          | COMMERCIAL      | > | 430 m <sup>2</sup>  |
| LEVEL 7 - TOWER          | COMMERCIAL      | 7 | 1027 m <sup>2</sup> |
| EVEL 8 - TOWER           | COMMERCIAL      | 7 | 1027 m <sup>2</sup> |
| Grand total              |                 | L | 7429 m <sup>2</sup> |