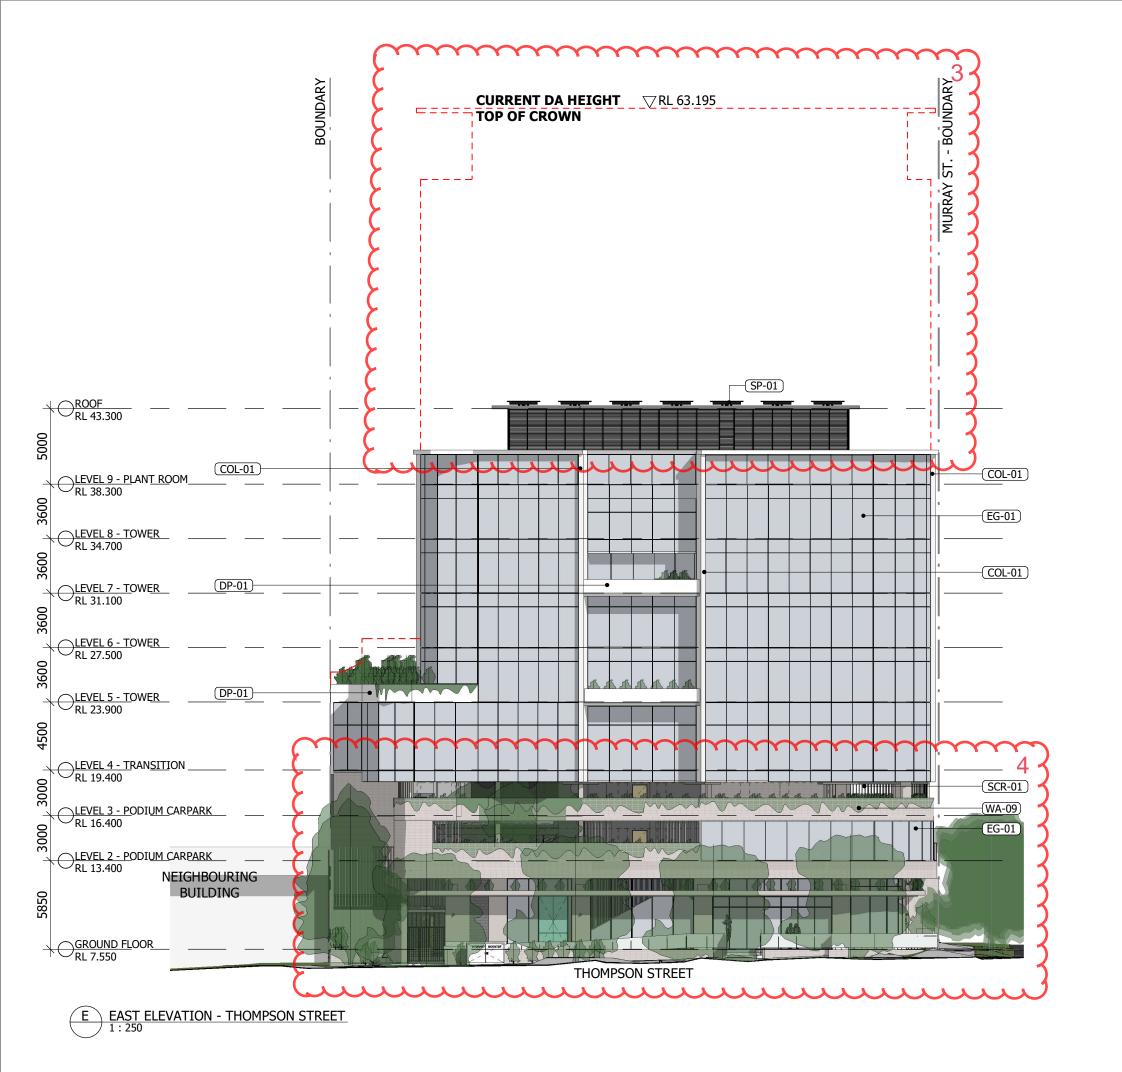

dwp

www.dwp.com

Project HQ2

12-16 THOMPSON ST, BOWEN HILLS

Project Number 22-0033

Drawing ELEVATION - NORTH

Date Printed 24/11/2023 11:55:14 AM

44

DD-200

#### **EXTERNAL GLASS FINISHES**

EG - 01 FULL HEIGHT GLAZING SYSTEM

#### WALL FINISH

| WA - 01 | EXPRESSED CONCRETE; PAINTED (VIVID WHITE)       |
|---------|-------------------------------------------------|
| WA - 02 | BLOCKWORK; RENDERED AND PAINTED (VIVID WHITE)   |
| WA - 03 | BLOCKWORK; RENDERED AND PAINTED (WHITE)         |
| WA - 04 | BLOCKWORK; RENDERED AND PAINTED (NATURAL WHITE) |
| WA - 05 | BLOCKWORK; RENDERED AND PAINTED (MALAY GREY)    |
| WA - 06 | BLOCKWORK; RENDERED AND PAINTED (LEADMAN)       |
| WA - 07 | BLOCKWORK; RENDERED AND PAINTED (ACCORD)        |
| WA - 08 | BLOCKWORK; RENDERED AND PAINTED (GUILD GREY)    |

#### MISC

| SCR - 01 | FEATURE BLADES TO PODIUM;<br>POWDERCOAT WHITE (100x50) |
|----------|--------------------------------------------------------|
| MB - 01  | METAL BALUSTRADE                                       |
| SG - 01  |                                                        |
| COL - 01 | COLUMN; PAINTED FINISH                                 |
| SP - 01  | SOLAR PANELS                                           |

DP - 01 DEEP PLANTER

WA - 09 OFF FORM CONCRETE

| DES      | ΙG                                                                                                                               | iN                                                                                                          |                                                                                                                                                                            |
|----------|----------------------------------------------------------------------------------------------------------------------------------|-------------------------------------------------------------------------------------------------------------|----------------------------------------------------------------------------------------------------------------------------------------------------------------------------|
| STRUCTIO | N                                                                                                                                |                                                                                                             |                                                                                                                                                                            |
|          |                                                                                                                                  |                                                                                                             |                                                                                                                                                                            |
| 23.11.24 | DA                                                                                                                               | QL                                                                                                          |                                                                                                                                                                            |
| 22.11.23 | DA                                                                                                                               | QL                                                                                                          |                                                                                                                                                                            |
| 02.11.23 | DA                                                                                                                               | RB                                                                                                          |                                                                                                                                                                            |
| 14.11.22 | DA                                                                                                                               | QL                                                                                                          |                                                                                                                                                                            |
| 09.11.22 | DA                                                                                                                               | QL                                                                                                          |                                                                                                                                                                            |
| 07.10.22 | DA                                                                                                                               | QL                                                                                                          |                                                                                                                                                                            |
| 23.09.22 | VM                                                                                                                               | QL                                                                                                          |                                                                                                                                                                            |
| 13.09.22 | DA                                                                                                                               | QL                                                                                                          |                                                                                                                                                                            |
| 08.07.22 | DA                                                                                                                               | QL                                                                                                          |                                                                                                                                                                            |
| 29.06.22 | DA                                                                                                                               | QL                                                                                                          |                                                                                                                                                                            |
|          |                                                                                                                                  |                                                                                                             |                                                                                                                                                                            |
| 01.06.22 |                                                                                                                                  |                                                                                                             |                                                                                                                                                                            |
| 25.05.22 |                                                                                                                                  |                                                                                                             |                                                                                                                                                                            |
|          | 23.11.24<br>22.11.23<br>02.11.23<br>14.11.22<br>09.11.22<br>07.10.22<br>23.09.22<br>13.09.22<br>13.09.22<br>08.07.22<br>29.06.22 | 23.11.24 DA 22.11.23 DA 02.11.23 DA 02.11.22 DA 07.10.22 DA 07.10.22 DA 08.07.22 DA 08.07.22 DA 01.06.22 DA | 23.11.24 DA QL<br>22.11.23 DA QL<br>02.11.23 DA RB<br>14.11.22 DA QL<br>09.11.22 DA QL<br>07.10.22 DA QL<br>13.09.22 VM QL<br>13.09.22 DA QL<br>29.06.22 DA QL<br>01.06.22 |