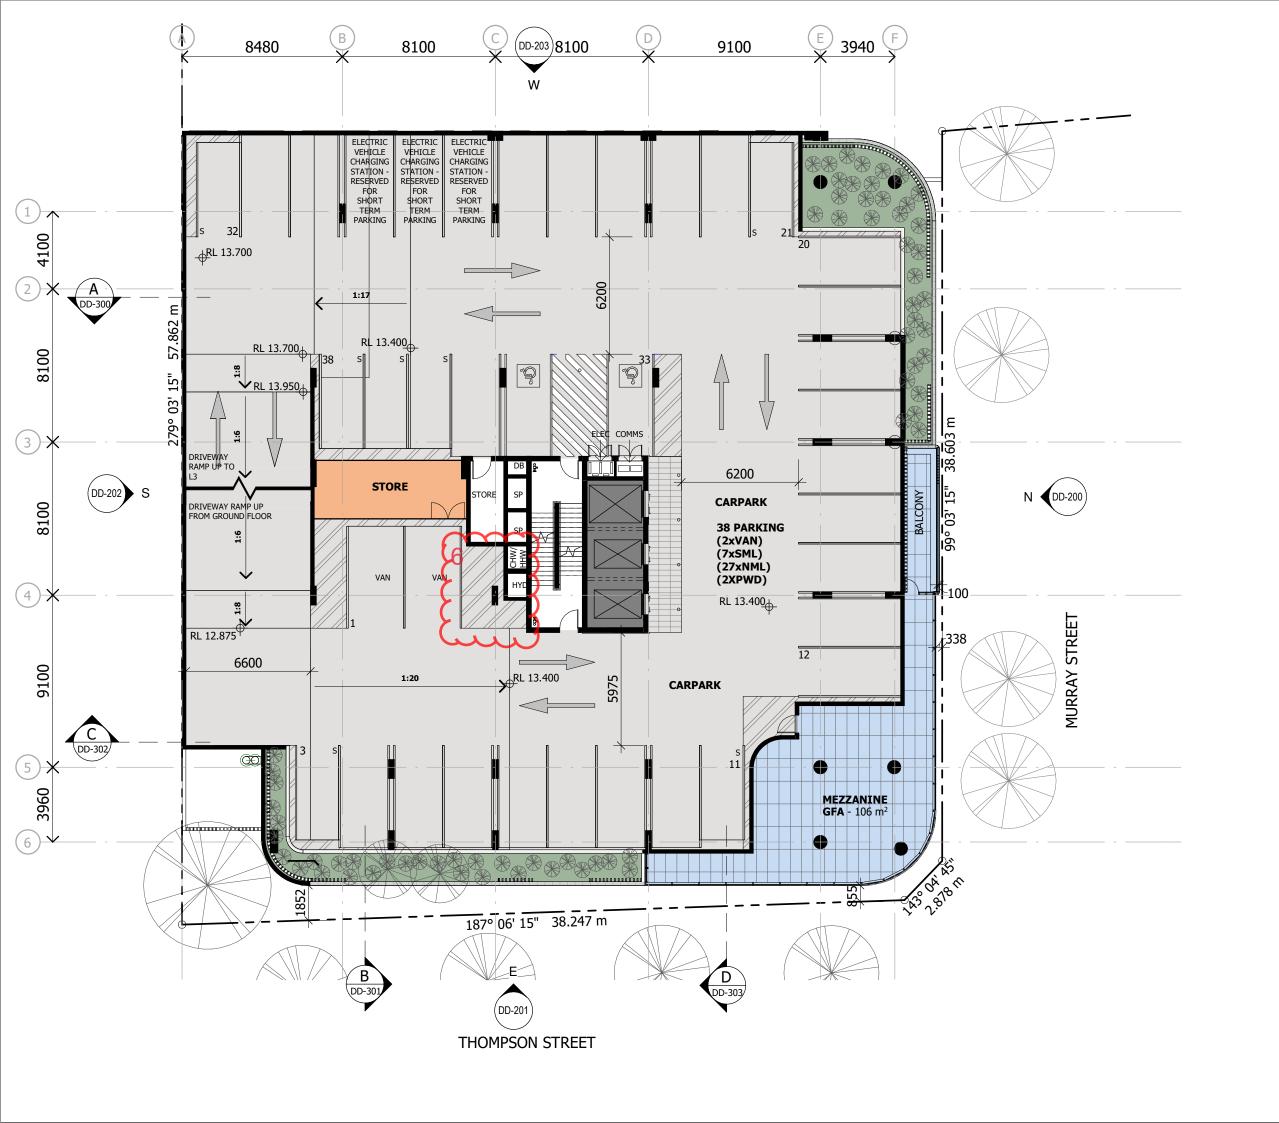

| SUMMARY TOWER 1 - GFA    |                 |                     |   |
|--------------------------|-----------------|---------------------|---|
| Level                    | Name            | Are                 | a |
|                          |                 | ( , , , ,           | * |
| LOWER GROUND             | BUNKER          | 1553 m <sup>2</sup> | 2 |
| GROUND FLOOR             | RETAIL / HEALTH | 359 m <sup>2</sup>  |   |
| GROUND FLOOR             | RETAIL          | 46 m <sup>2</sup>   |   |
| LEVEL 2 - PODIUM CARPARK | MEZZANINE       | 106 m <sup>2</sup>  |   |
| LEVEL 4 - TRANSITION     | COMMERCIAL      | 1457 m <sup>2</sup> | 2 |
| LEVEL 5 - TOWER          | COMMERCIAL      | 1129 m <sup>2</sup> | 2 |
| LEVEL 6 - TOWER          | COMMERCIAL      | 1129 m <sup>2</sup> | 2 |
| LEVEL 7 - TOWER          | COMMERCIAL      | 1123 m <sup>2</sup> | 2 |
| LEVEL 8 - TOWER          | COMMERCIAL      | 1123 m <sup>2</sup> | 2 |
| Grand total              | •               | 8025 m <sup>2</sup> | 2 |
|                          |                 |                     |   |

## \*NOTE:

GROSS FLOOR AREA HAS BEEN MEASURED FROM THE OUTSIDE OF THE EXTERNAL WALLS AND THE CENTRE OF ANY COMMON WALLS OF THE BUILDING, OTHER THAN AREAS USED FOR

- A. Building services, plant or equipment; or
- B. access between levels; or
- C. a ground floor public lobby; or
- D. a mall; or
- E. parking, loading or manoeuvring vehicles; or
- F. unenclosed private balconies, whether roofed or not.