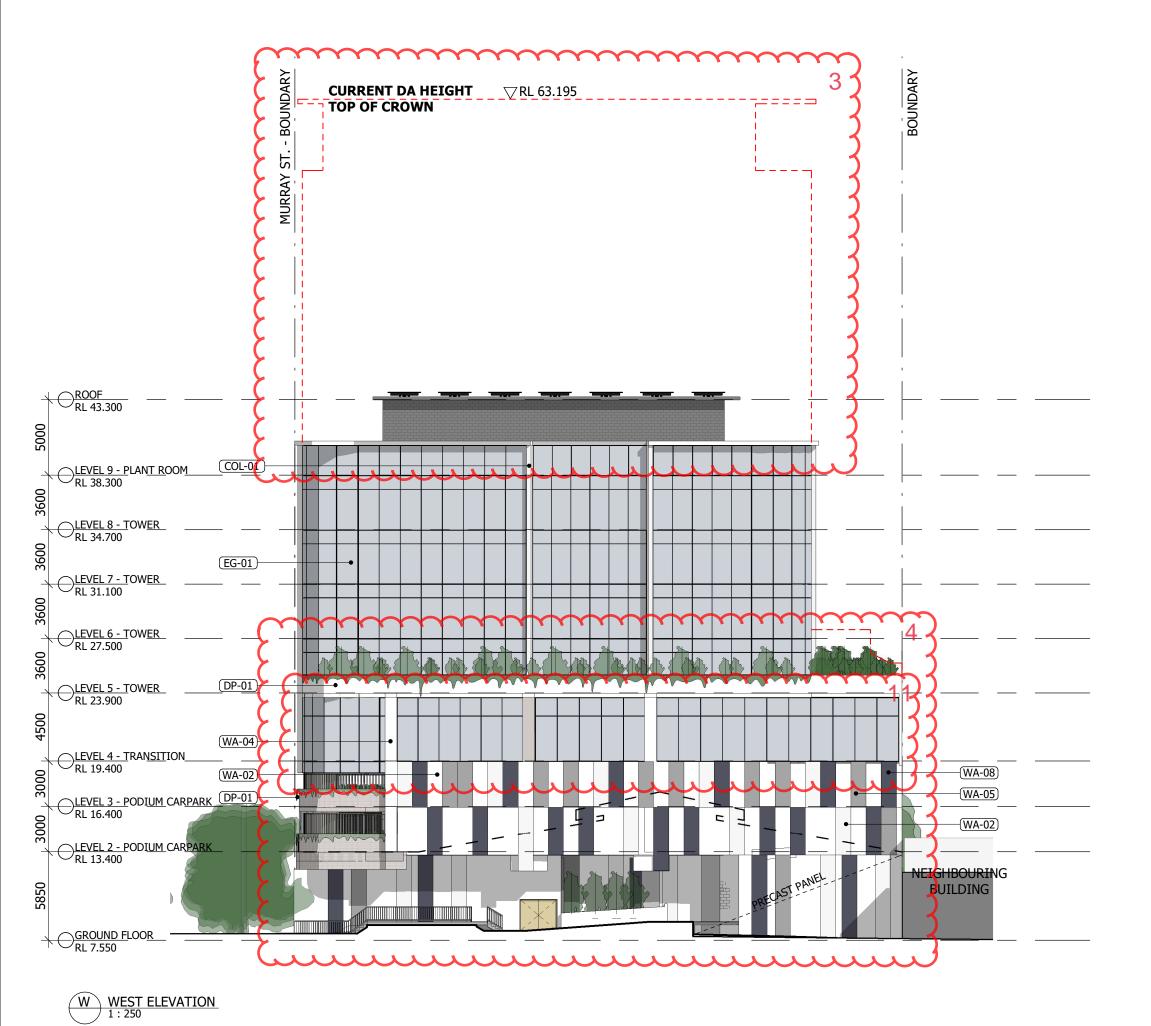

REVIEW
UPDATED DRAWINGS FOR DA 01.06.22
UPDATED DRAWINGS FOR DA 25.05.22

dwp

www.dwp.com

12-16 THOMPSON ST, BOWEN HILLS

Project Number 22-0033

Drawing ELEVATION - WEST

Scale (A3) As indicated

Date Printed 24/11/2023 11:55:33 AM

42

DD-203

#### **EXTERNAL GLASS FINISHES**

EG - 01 FULL HEIGHT GLAZING SYSTEM

#### WALL FINISH

| WA - 01 | EXPRESSED CONCRETE; PAINTED (VIVID WHITE)       |
|---------|-------------------------------------------------|
| WA - 02 | BLOCKWORK; RENDERED AND PAINTED (VIVID WHITE)   |
| WA - 03 | BLOCKWORK; RENDERED AND PAINTED (WHITE)         |
| WA - 04 | BLOCKWORK; RENDERED AND PAINTED (NATURAL WHITE) |
| WA - 05 | BLOCKWORK; RENDERED AND PAINTED (MALAY GREY)    |
| WA - 06 | BLOCKWORK; RENDERED AND PAINTED (LEADMAN)       |
| WA - 07 | BLOCKWORK; RENDERED AND PAINTED (ACCORD)        |
| WA - 08 | BLOCKWORK; RENDERED AND PAINTED (GUILD GREY)    |

#### WALL FINISH

| /A - 01 | EXPRESSED CONCRETE; PAINTED (VIVID WHITE) |
|---------|-------------------------------------------|
| /A - 02 | BLOCKWORK; RENDERED AND                   |

PAINTED (VIVID WHITE) WA - 03 BLOCKWORK; RENDERED AND PAINTED (WHITE)

WA - 04 BLOCKWORK; RENDERED AND PAINTED (NATURAL WHITE)

WA - 05 BLOCKWORK; RENDERED AND PAINTED (MALAY GREY)

WA - 06 BLOCKWORK; RENDERED AND PAINTED (LEADMAN)

WA - 07 BLOCKWORK; RENDERED AND PAINTED (ACCORD)

WA - 08 BLOCKWORK; RENDERED AND PAINTED (GUILD GREY)

WA - 09 OFF FORM CONCRETE

#### MISC

| SCR - 01 | FEATURE BLADES TO PODIUM; |
|----------|---------------------------|
|          | POWDERCOAT WHITE (100x50) |

MB - 01 METAL BALUSTRADE

SG - 01 BUILDING SIGNAGE

COL - 01 COLUMN; PAINTED FINISH

SP - 01 SOLAR PANELS

DP - 01 DEEP PLANTER