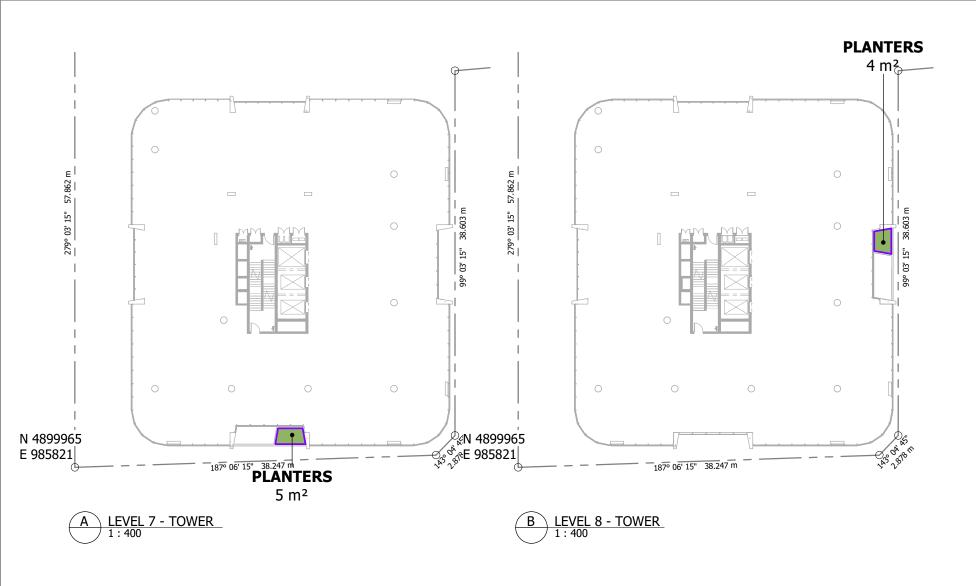

| SUMMARY TOWER 1 - LANDSCAPE |          |   |                    |
|-----------------------------|----------|---|--------------------|
| Level                       | Name     | 7 | Area               |
|                             | •        | 7 | •                  |
| GROUND FLOOR                | PLANTERS | 7 | 75 m <sup>2</sup>  |
| LEVEL 1 - MEZZANINE         | PLANTERS | 7 | 31 m <sup>2</sup>  |
| LEVEL 2 - PODIUM CARPARK    | PLANTERS | - | 78 m²              |
| LEVEL 3 - PODIUM CARPARK    | PLANTERS |   | 147 m <sup>2</sup> |
| LEVEL 5 - TOWER             | PLANTERS |   | 317 m <sup>2</sup> |
| LEVEL 6 - TOWER             | PLANTERS |   | 8 m <sup>2</sup>   |
| LEVEL 7 - TOWER             | PLANTERS |   | 5 m <sup>2</sup>   |
| LEVEL 8 - TOWER             | PLANTERS | 7 | 4 m²               |
| Grand total                 |          | ( | 665 m <sup>2</sup> |