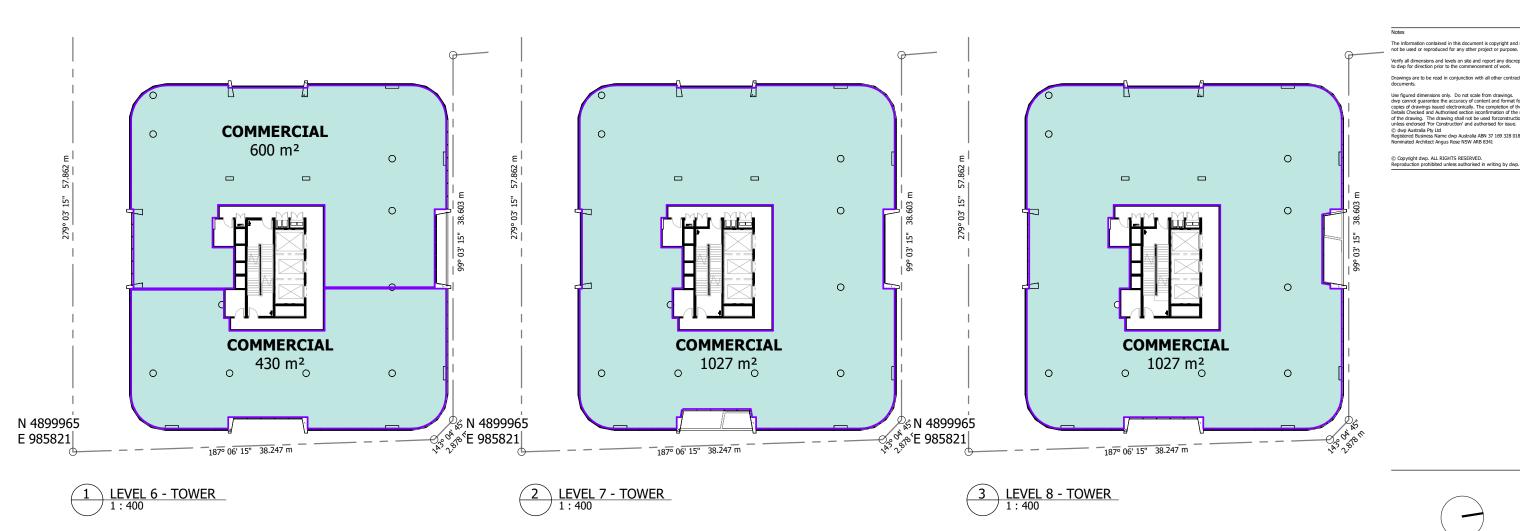

| Level                    | Name            |   | Area                |
|--------------------------|-----------------|---|---------------------|
|                          | ·               |   | ~~                  |
| LOWER GROUND             | BUNKER          | C | 1406 m <sup>2</sup> |
| GROUND FLOOR             | RETAIL / HEALTH | ( | 347 m <sup>2</sup>  |
| GROUND FLOOR             | RETAIL          | 7 | 42 m <sup>2</sup>   |
| LEVEL 2 - PODIUM CARPARK | RETAIL          | 7 | 99 m²               |
| LEVEL 4 - TRANSITION     | COMMERCIAL      | 7 | 1357 m <sup>2</sup> |
| LEVEL 5 - TOWER          | COMMERCIAL      | 7 | 1096 m <sup>2</sup> |
| LEVEL 6 - TOWER          | COMMERCIAL      | 7 | 600 m <sup>2</sup>  |
| LEVEL 6 - TOWER          | COMMERCIAL      | > | 430 m <sup>2</sup>  |
| LEVEL 7 - TOWER          | COMMERCIAL      | 7 | 1027 m <sup>2</sup> |
| EVEL 8 - TOWER           | COMMERCIAL      | 7 | 1027 m <sup>2</sup> |
| Grand total              |                 | L | 7429 m <sup>2</sup> |