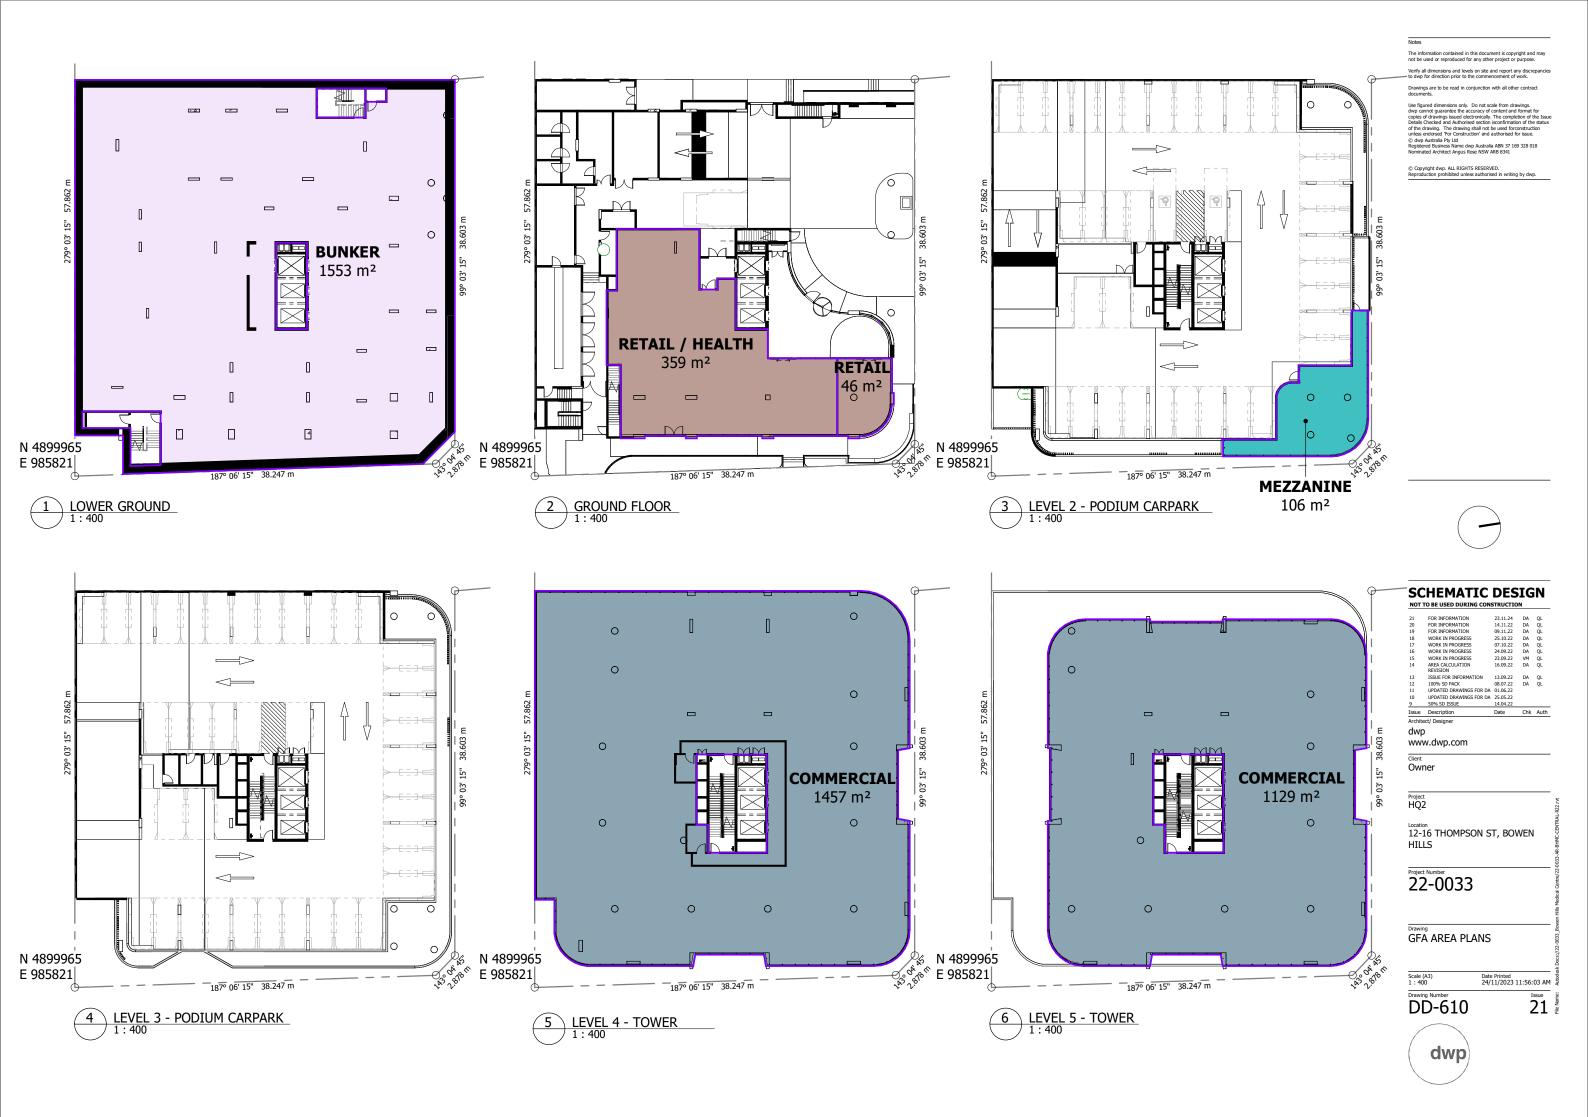

| SUMMARY TOWER 1 - GFA    |                 |                     |   |
|--------------------------|-----------------|---------------------|---|
| Level                    | Name            | Are                 | a |
|                          |                 | ( , , , ,           | * |
| LOWER GROUND             | BUNKER          | 1553 m <sup>2</sup> | 2 |
| GROUND FLOOR             | RETAIL / HEALTH | 359 m <sup>2</sup>  |   |
| GROUND FLOOR             | RETAIL          | 46 m <sup>2</sup>   |   |
| LEVEL 2 - PODIUM CARPARK | MEZZANINE       | 106 m <sup>2</sup>  |   |
| LEVEL 4 - TRANSITION     | COMMERCIAL      | 1457 m <sup>2</sup> | 2 |
| LEVEL 5 - TOWER          | COMMERCIAL      | 1129 m <sup>2</sup> | 2 |
| LEVEL 6 - TOWER          | COMMERCIAL      | 1129 m <sup>2</sup> | 2 |
| LEVEL 7 - TOWER          | COMMERCIAL      | 1123 m <sup>2</sup> | 2 |
| LEVEL 8 - TOWER          | COMMERCIAL      | 1123 m <sup>2</sup> | 2 |
| Grand total              | •               | 8025 m <sup>2</sup> | 2 |
|                          |                 |                     |   |