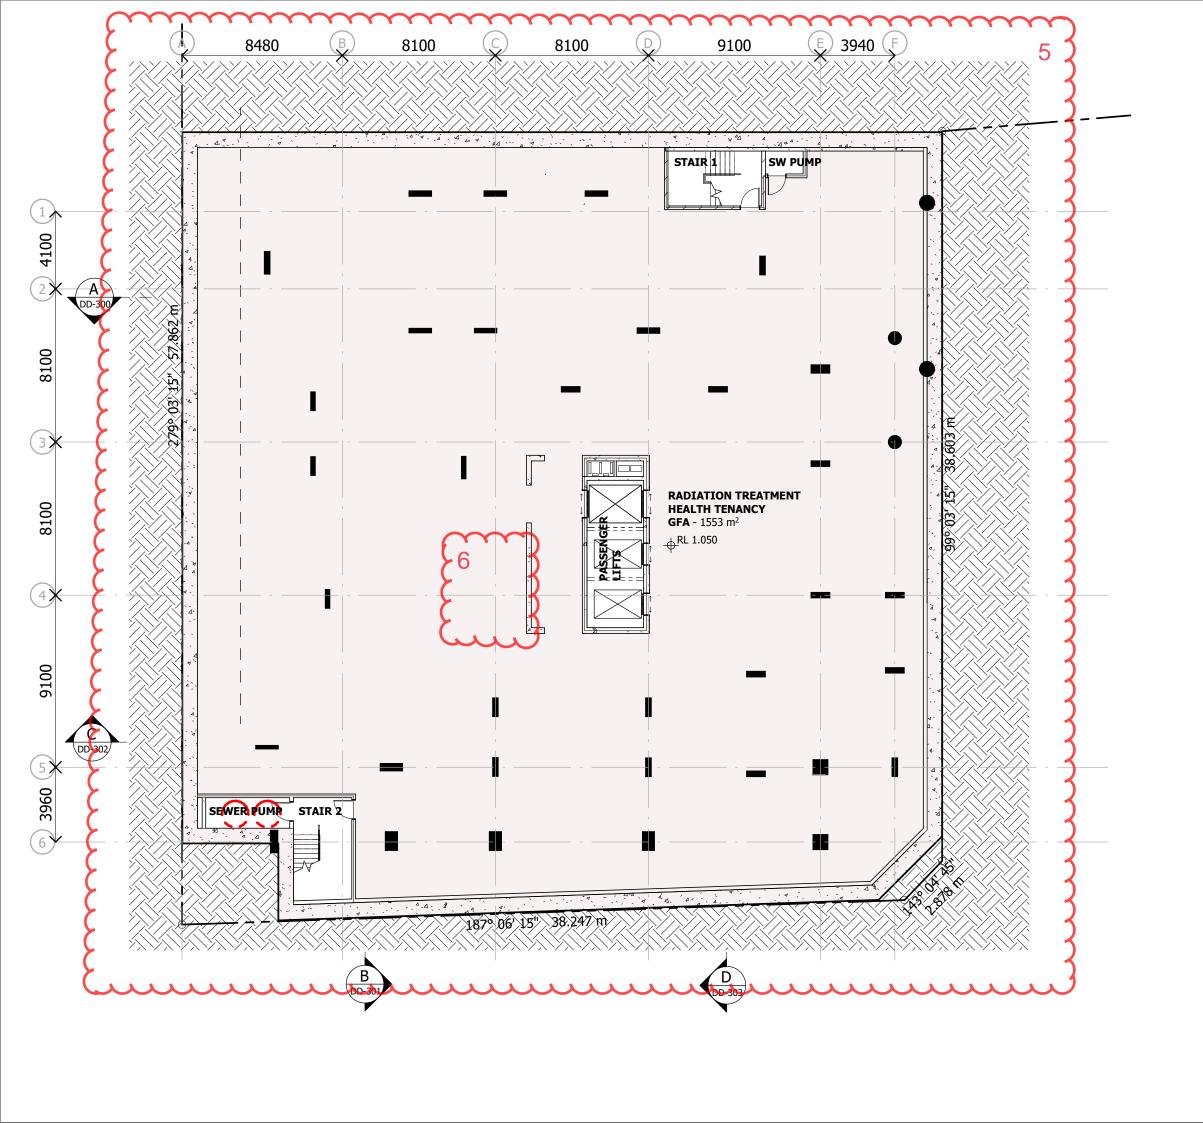

| SUMMARY TOWER 1 - GFA    |                 |                     |   |
|--------------------------|-----------------|---------------------|---|
| Level                    | Name            | Are                 | a |
|                          |                 | ( , , , ,           | * |
| LOWER GROUND             | BUNKER          | 1553 m <sup>2</sup> | 2 |
| GROUND FLOOR             | RETAIL / HEALTH | 359 m <sup>2</sup>  |   |
| GROUND FLOOR             | RETAIL          | 46 m <sup>2</sup>   |   |
| LEVEL 2 - PODIUM CARPARK | MEZZANINE       | 106 m <sup>2</sup>  |   |
| LEVEL 4 - TRANSITION     | COMMERCIAL      | 1457 m <sup>2</sup> | 2 |
| LEVEL 5 - TOWER          | COMMERCIAL      | 1129 m <sup>2</sup> | 2 |
| LEVEL 6 - TOWER          | COMMERCIAL      | 1129 m <sup>2</sup> | 2 |
| LEVEL 7 - TOWER          | COMMERCIAL      | 1123 m <sup>2</sup> | 2 |
| LEVEL 8 - TOWER          | COMMERCIAL      | 1123 m <sup>2</sup> | 2 |
| Grand total              | •               | 8025 m <sup>2</sup> | 2 |
|                          |                 |                     |   |

## \*NOTE:

GROSS FLOOR AREA HAS BEEN MEASURED FROM THE OUTSIDE OF THE EXTERNAL WALLS AND THE CENTRE OF ANY COMMON WALLS OF THE BUILDING, OTHER THAN AREAS USED FOR

- A. Building services, plant or equipment; or
- B. access between levels; or
- C. a ground floor public lobby; or
- D. a mall; or
- E. parking, loading or manoeuvring vehicles; or
- F. unenclosed private balconies, whether roofed or not.