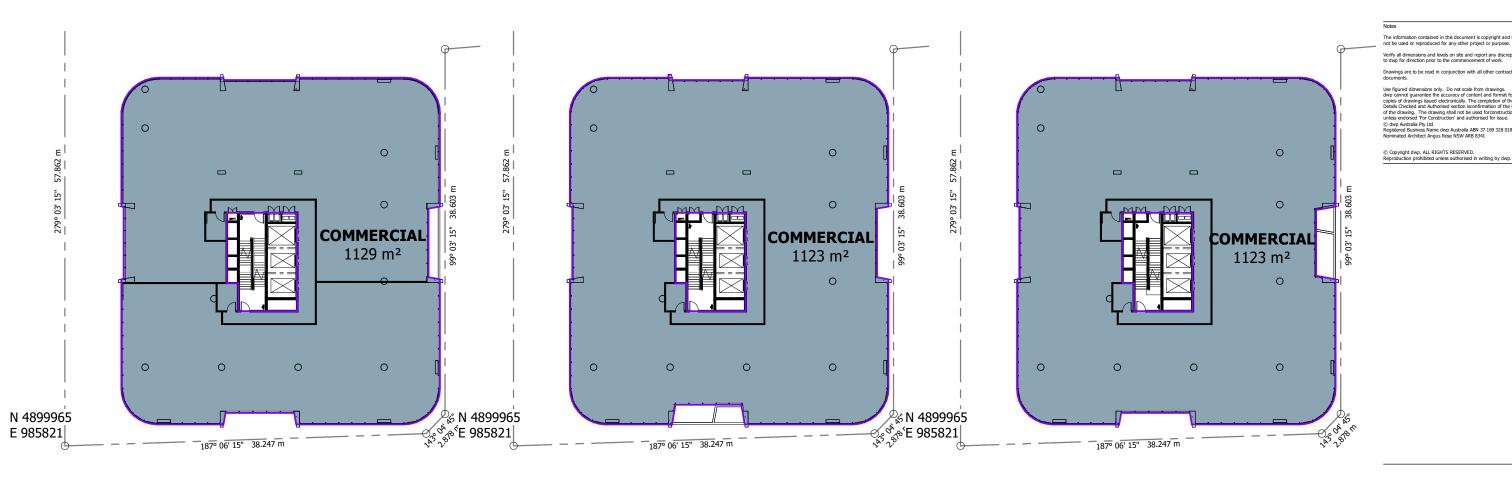

| SUMMARY TOWER 1 - GFA    |                 |                     |   |
|--------------------------|-----------------|---------------------|---|
| Level                    | Name            | Are                 | a |
|                          |                 | ( , , , ,           | * |
| LOWER GROUND             | BUNKER          | 1553 m <sup>2</sup> | 2 |
| GROUND FLOOR             | RETAIL / HEALTH | 359 m <sup>2</sup>  |   |
| GROUND FLOOR             | RETAIL          | 46 m <sup>2</sup>   |   |
| LEVEL 2 - PODIUM CARPARK | MEZZANINE       | 106 m <sup>2</sup>  |   |
| LEVEL 4 - TRANSITION     | COMMERCIAL      | 1457 m <sup>2</sup> | 2 |
| LEVEL 5 - TOWER          | COMMERCIAL      | 1129 m <sup>2</sup> | 2 |
| LEVEL 6 - TOWER          | COMMERCIAL      | 1129 m <sup>2</sup> | 2 |
| LEVEL 7 - TOWER          | COMMERCIAL      | 1123 m <sup>2</sup> | 2 |
| LEVEL 8 - TOWER          | COMMERCIAL      | 1123 m <sup>2</sup> | 2 |
| Grand total              | •               | 8025 m <sup>2</sup> | 2 |
|                          |                 |                     |   |