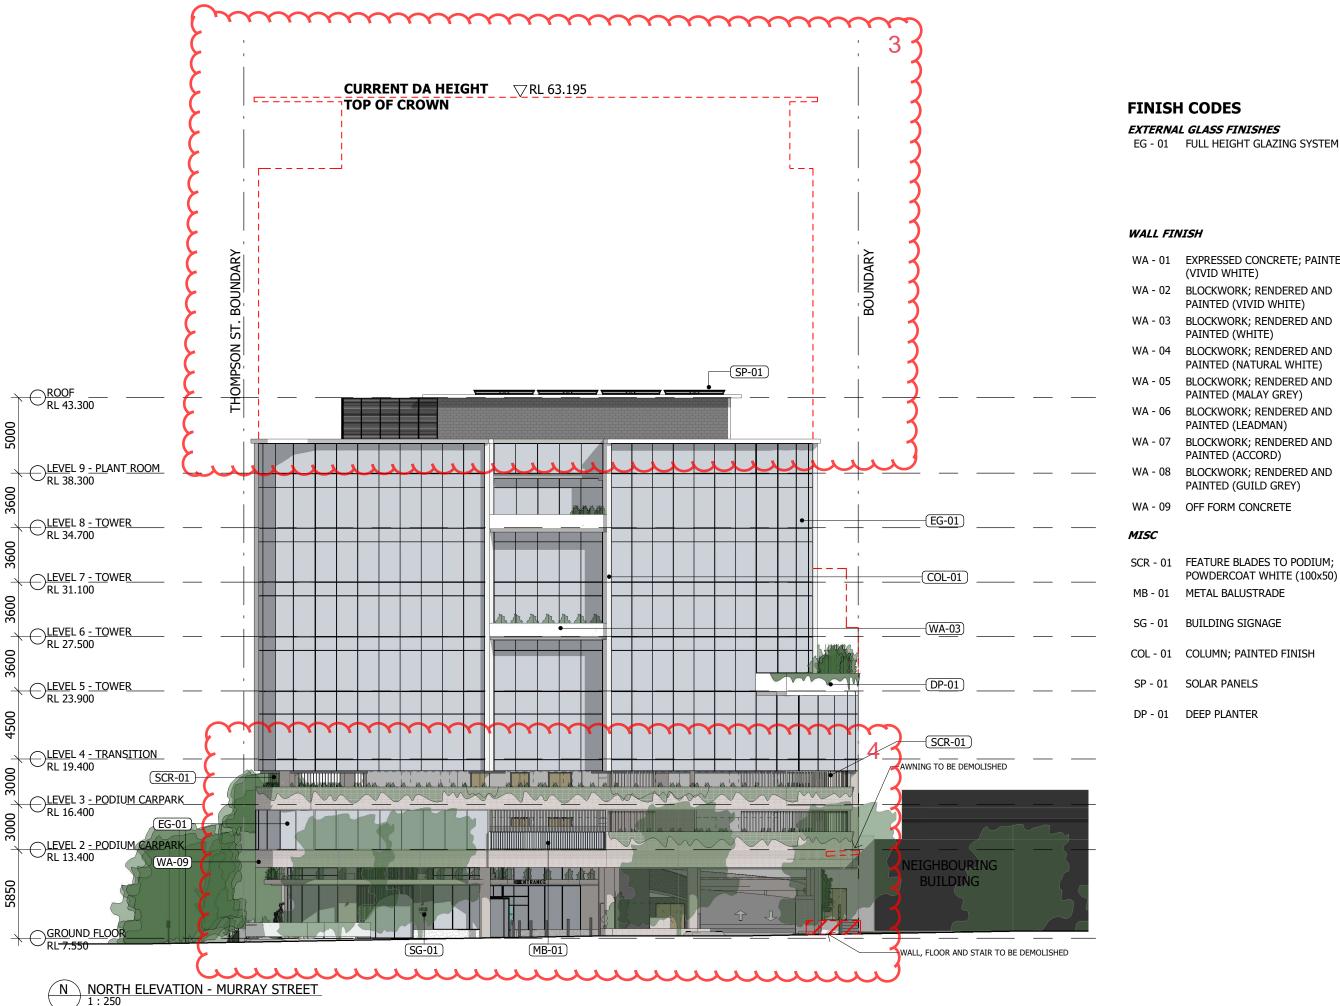

#### **MISC**

SCR - 01 FEATURE BLADES TO PODIUM; POWDERCOAT WHITE (100x50)

MB - 01 METAL BALUSTRADE

SG - 01 BUILDING SIGNAGE

COL - 01 COLUMN; PAINTED FINISH

SP - 01 SOLAR PANELS

DP - 01 DEEP PLANTER

#### **FINISH CODES**

#### **EXTERNAL GLASS FINISHES**

EG - 01 FULL HEIGHT GLAZING SYSTEM

#### WALL FINISH

| WA - 01 | EXPRESSED CONCRETE; PAINTED (VIVID WHITE)       |
|---------|-------------------------------------------------|
| WA - 02 | BLOCKWORK; RENDERED AND PAINTED (VIVID WHITE)   |
| WA - 03 | BLOCKWORK; RENDERED AND PAINTED (WHITE)         |
| WA - 04 | BLOCKWORK; RENDERED AND PAINTED (NATURAL WHITE) |
| WA - 05 | BLOCKWORK; RENDERED AND PAINTED (MALAY GREY)    |
| WA - 06 | BLOCKWORK; RENDERED AND PAINTED (LEADMAN)       |
| WA - 07 | BLOCKWORK; RENDERED AND PAINTED (ACCORD)        |
| WA - 08 | BLOCKWORK; RENDERED AND PAINTED (GUILD GREY)    |

#### MISC

| SCR - 01 | FEATURE BLADES TO PODIUM;<br>POWDERCOAT WHITE (100x50) |
|----------|--------------------------------------------------------|
| MB - 01  | METAL BALUSTRADE                                       |
| SG - 01  |                                                        |
| COL - 01 | COLUMN; PAINTED FINISH                                 |
| SP - 01  | SOLAR PANELS                                           |

DP - 01 DEEP PLANTER

WA - 09 OFF FORM CONCRETE

| DES      | ΙG                                                                                                                               | iN                                                                                                          |                                                                                                                                                                            |
|----------|----------------------------------------------------------------------------------------------------------------------------------|-------------------------------------------------------------------------------------------------------------|----------------------------------------------------------------------------------------------------------------------------------------------------------------------------|
| STRUCTIO | N                                                                                                                                |                                                                                                             |                                                                                                                                                                            |
|          |                                                                                                                                  |                                                                                                             |                                                                                                                                                                            |
| 23.11.24 | DA                                                                                                                               | QL                                                                                                          |                                                                                                                                                                            |
| 22.11.23 | DA                                                                                                                               | QL                                                                                                          |                                                                                                                                                                            |
| 02.11.23 | DA                                                                                                                               | RB                                                                                                          |                                                                                                                                                                            |
| 14.11.22 | DA                                                                                                                               | QL                                                                                                          |                                                                                                                                                                            |
| 09.11.22 | DA                                                                                                                               | QL                                                                                                          |                                                                                                                                                                            |
| 07.10.22 | DA                                                                                                                               | QL                                                                                                          |                                                                                                                                                                            |
| 23.09.22 | VM                                                                                                                               | QL                                                                                                          |                                                                                                                                                                            |
| 13.09.22 | DA                                                                                                                               | QL                                                                                                          |                                                                                                                                                                            |
| 08.07.22 | DA                                                                                                                               | QL                                                                                                          |                                                                                                                                                                            |
| 29.06.22 | DA                                                                                                                               | QL                                                                                                          |                                                                                                                                                                            |
|          |                                                                                                                                  |                                                                                                             |                                                                                                                                                                            |
| 01.06.22 |                                                                                                                                  |                                                                                                             |                                                                                                                                                                            |
| 25.05.22 |                                                                                                                                  |                                                                                                             |                                                                                                                                                                            |
|          | 23.11.24<br>22.11.23<br>02.11.23<br>14.11.22<br>09.11.22<br>07.10.22<br>23.09.22<br>13.09.22<br>13.09.22<br>08.07.22<br>29.06.22 | 23.11.24 DA 22.11.23 DA 02.11.23 DA 02.11.22 DA 07.10.22 DA 07.10.22 DA 08.07.22 DA 08.07.22 DA 01.06.22 DA | 23.11.24 DA QL<br>22.11.23 DA QL<br>02.11.23 DA RB<br>14.11.22 DA QL<br>09.11.22 DA QL<br>07.10.22 DA QL<br>13.09.22 VM QL<br>13.09.22 DA QL<br>29.06.22 DA QL<br>01.06.22 |