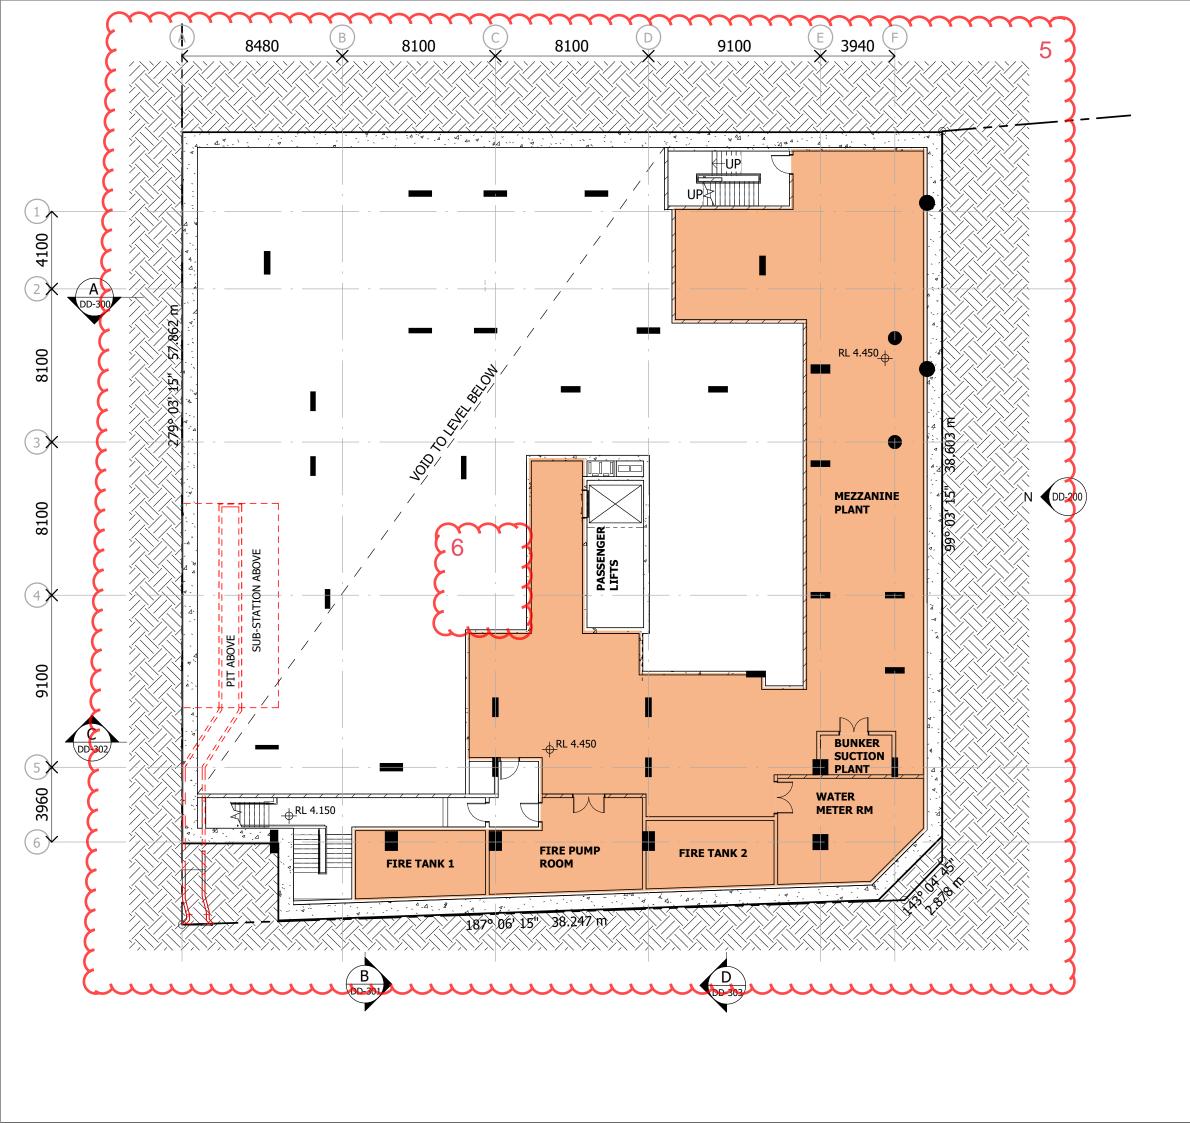

| SUMMARY TOWER 1 - GFA    |                 |                     |   |
|--------------------------|-----------------|---------------------|---|
| Level                    | Name            | Are                 | a |
|                          |                 | ( , , , ,           | * |
| LOWER GROUND             | BUNKER          | 1553 m <sup>2</sup> | 2 |
| GROUND FLOOR             | RETAIL / HEALTH | 359 m <sup>2</sup>  |   |
| GROUND FLOOR             | RETAIL          | 46 m <sup>2</sup>   |   |
| LEVEL 2 - PODIUM CARPARK | MEZZANINE       | 106 m <sup>2</sup>  |   |
| LEVEL 4 - TRANSITION     | COMMERCIAL      | 1457 m <sup>2</sup> | 2 |
| LEVEL 5 - TOWER          | COMMERCIAL      | 1129 m <sup>2</sup> | 2 |
| LEVEL 6 - TOWER          | COMMERCIAL      | 1129 m <sup>2</sup> | 2 |
| LEVEL 7 - TOWER          | COMMERCIAL      | 1123 m <sup>2</sup> | 2 |
| LEVEL 8 - TOWER          | COMMERCIAL      | 1123 m <sup>2</sup> | 2 |
| Grand total              | •               | 8025 m <sup>2</sup> | 2 |
|                          |                 |                     |   |

## \*NOTE:

GROSS FLOOR AREA HAS BEEN MEASURED FROM THE OUTSIDE OF THE EXTERNAL WALLS AND THE CENTRE OF ANY COMMON WALLS OF THE BUILDING, OTHER THAN AREAS USED FOR

- A. Building services, plant or equipment; or
- B. access between levels; or
- C. a ground floor public lobby; or
- D. a mall; or
- E. parking, loading or manoeuvring vehicles; or
- F. unenclosed private balconies, whether roofed or not.