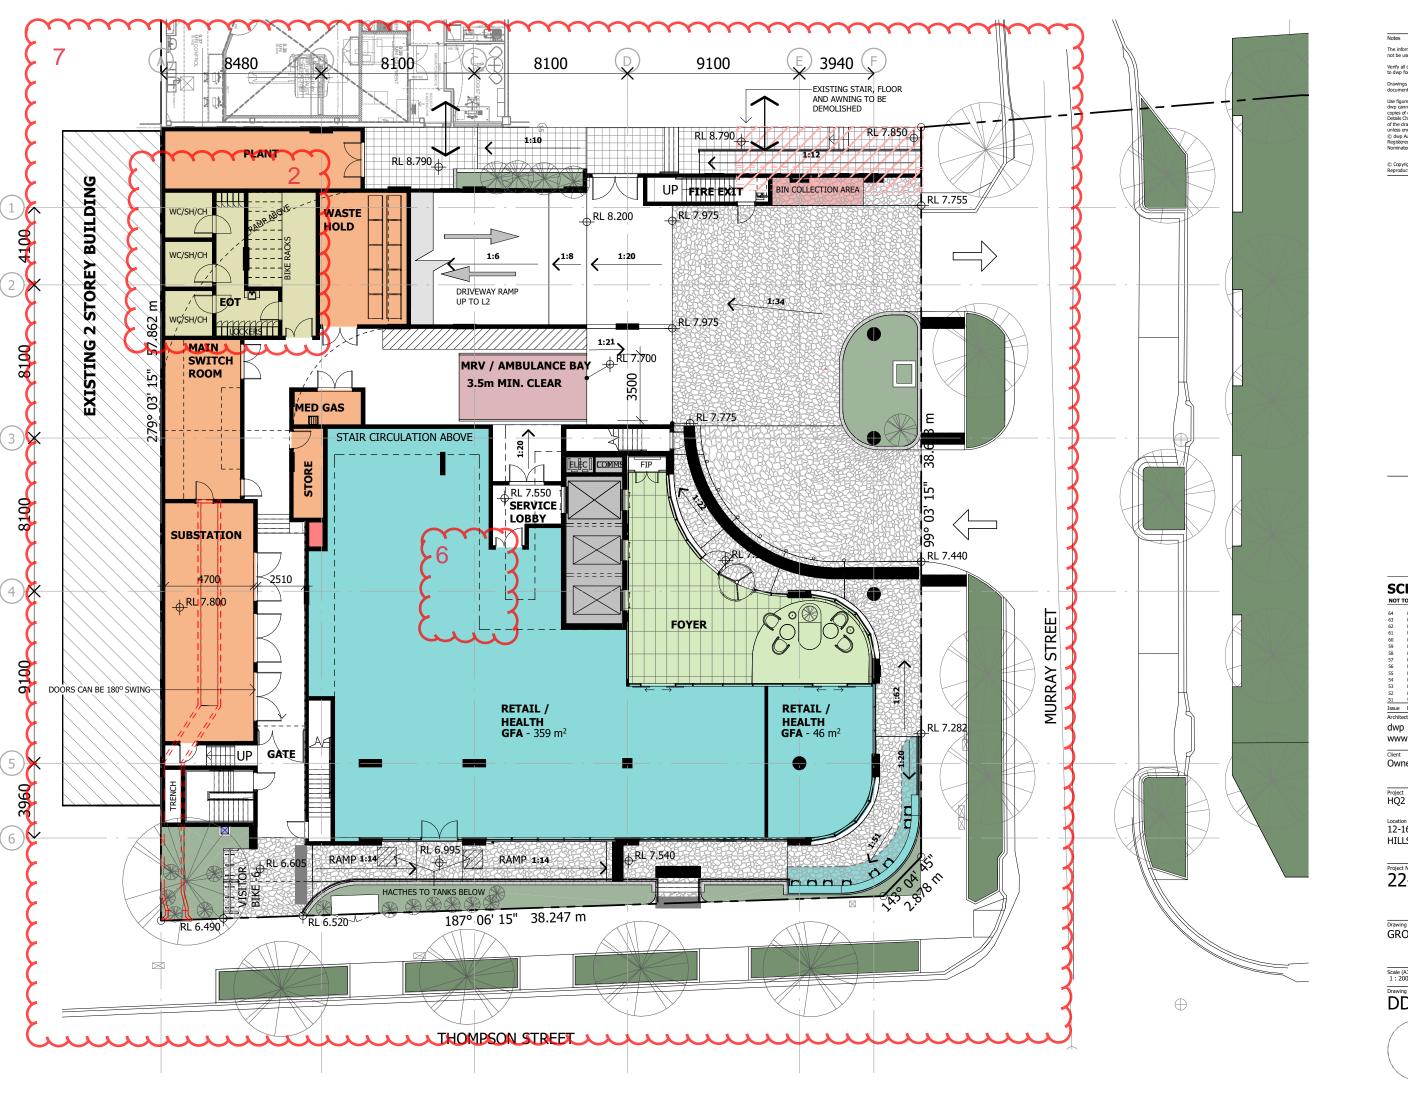

| SUMMARY TOWER 1 - GFA    |                 |                     |   |
|--------------------------|-----------------|---------------------|---|
| Level                    | Name            | Are                 | a |
|                          |                 | ( , , , ,           | * |
| LOWER GROUND             | BUNKER          | 1553 m <sup>2</sup> | 2 |
| GROUND FLOOR             | RETAIL / HEALTH | 359 m <sup>2</sup>  |   |
| GROUND FLOOR             | RETAIL          | 46 m <sup>2</sup>   |   |
| LEVEL 2 - PODIUM CARPARK | MEZZANINE       | 106 m <sup>2</sup>  |   |
| LEVEL 4 - TRANSITION     | COMMERCIAL      | 1457 m <sup>2</sup> | 2 |
| LEVEL 5 - TOWER          | COMMERCIAL      | 1129 m <sup>2</sup> | 2 |
| LEVEL 6 - TOWER          | COMMERCIAL      | 1129 m <sup>2</sup> | 2 |
| LEVEL 7 - TOWER          | COMMERCIAL      | 1123 m <sup>2</sup> | 2 |
| LEVEL 8 - TOWER          | COMMERCIAL      | 1123 m <sup>2</sup> | 2 |
| Grand total              | •               | 8025 m <sup>2</sup> | 2 |
|                          |                 |                     |   |

## \*NOTE:

GROSS FLOOR AREA HAS BEEN MEASURED FROM THE OUTSIDE OF THE EXTERNAL WALLS AND THE CENTRE OF ANY COMMON WALLS OF THE BUILDING, OTHER THAN AREAS USED FOR

- A. Building services, plant or equipment; or
- B. access between levels; or
- C. a ground floor public lobby; or
- D. a mall; or
- E. parking, loading or manoeuvring vehicles; or
- F. unenclosed private balconies, whether roofed or not.

#### \*NOTE:

NET LETTABLE AREA HAS BEEN MEASURED FROM THE INTERNAL FINISHED SURFACES OF PERMANENT INTERNAL WALLS AND THE INTERNAL FINISHED SURFACES OF DOMINANT PORTIONS OF THE PERMANENT OUTER BUILDING WALLS.

EXCLUDED FROM THE LETTABLE AREA OF EACH TENANCY ARE:

- stairs;
- access ways;
- fire stairs;
- toilets;
- lift shafts;
- esculators;
- plant/motor rooms;
- areas dedicated as public spaces or thorough fares such as foyers, atria and access ways in lift and building service areas;
- Balconies, terraces, planter boxes, verandahs, awnings and covered areas should be excluded from the tenancy area calculations, but may be measured and separately identified for the purpose of negotiating rentals.