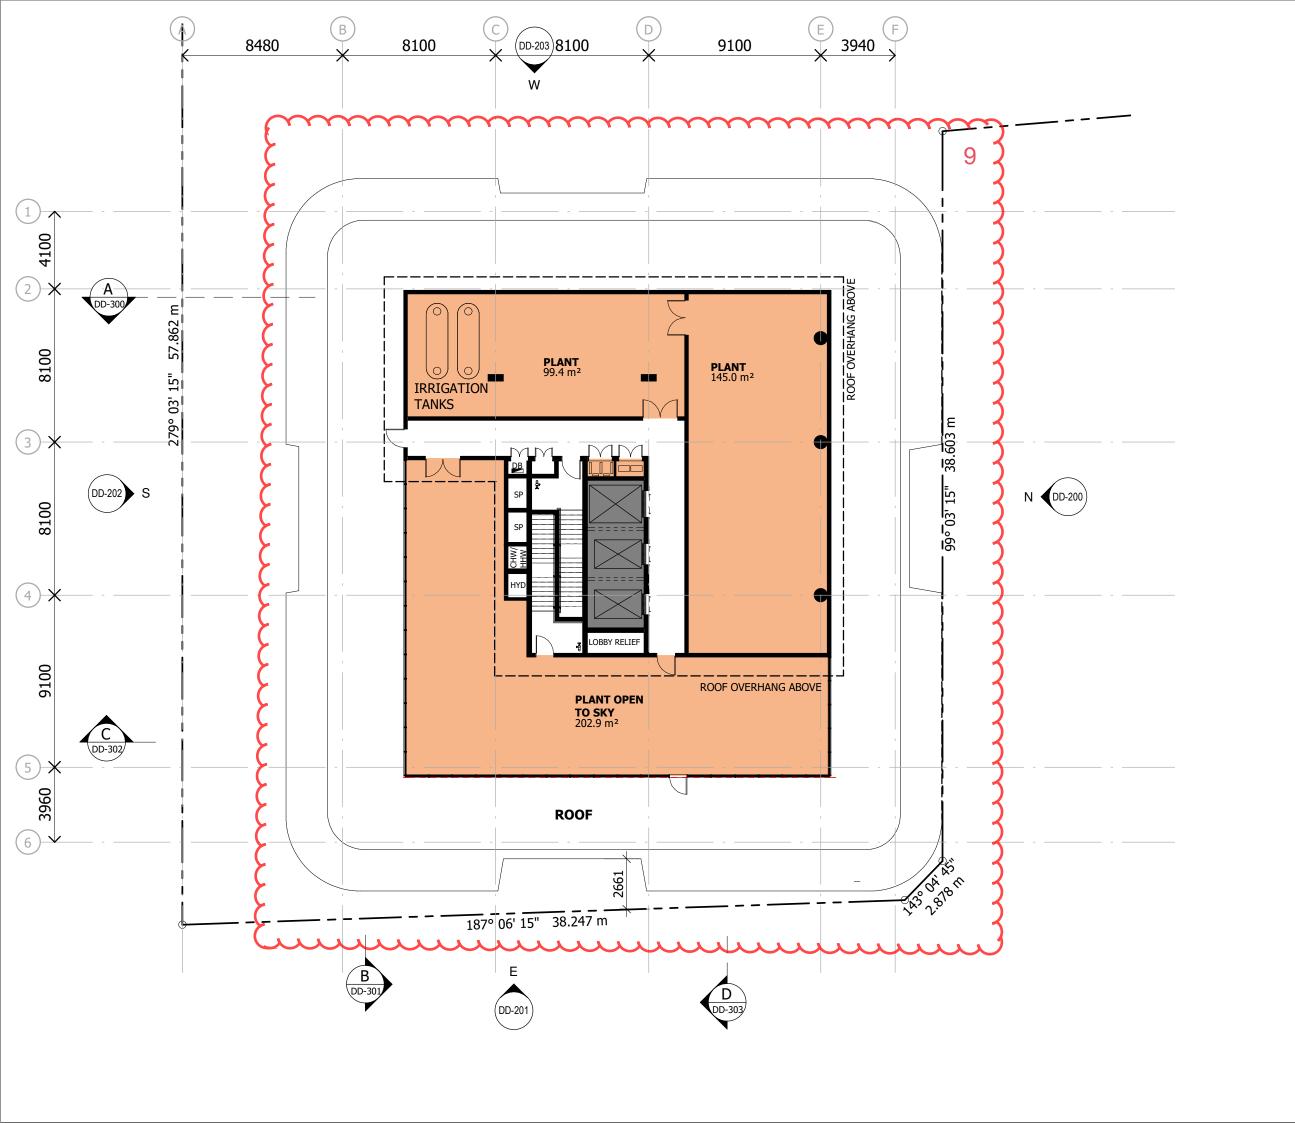

dwp www.dwp.com

12-16 THOMPSON ST, BOWEN HILLS

Project Number 22-0033

Drawing LEVEL - ROOF PLAN

Scale (A3) 1:200

Date Printed 24/11/2023 11:55:08 AM

Drawing Number DD-112 18 lissue

| VA - 01 | EXPRESSED CONCRETE; PAINTED |
|---------|-----------------------------|
|         | (VIVID WHITE)               |
| VA - 02 | BLOCKWORK; RENDERED AND     |

PAINTED (VIVID WHITE)

WA - 03 BLOCKWORK; RENDERED AND PAINTED (WHITE)

WA - 04 BLOCKWORK; RENDERED AND PAINTED (NATURAL WHITE)

WA - 05 BLOCKWORK; RENDERED AND PAINTED (MALAY GREY)

WA - 06 BLOCKWORK; RENDERED AND PAINTED (LEADMAN)

WA - 07 BLOCKWORK; RENDERED AND PAINTED (ACCORD)

WA - 08 BLOCKWORK; RENDERED AND PAINTED (GUILD GREY)

WA - 09 OFF FORM CONCRETE

#### **MISC**

SCR - 01 FEATURE BLADES TO PODIUM; POWDERCOAT WHITE (100x50)

MB - 01 METAL BALUSTRADE

SG - 01 BUILDING SIGNAGE

COL - 01 COLUMN; PAINTED FINISH

SP - 01 SOLAR PANELS

DP - 01 DEEP PLANTER