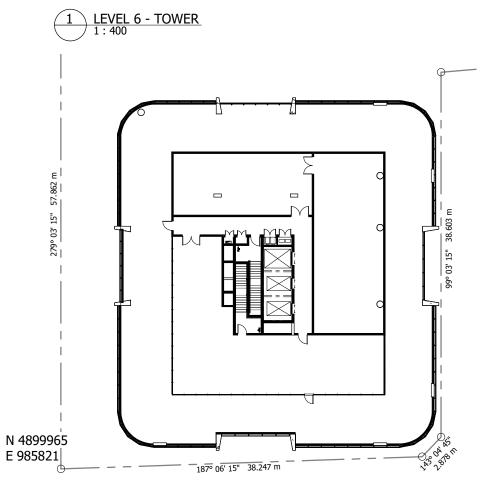

| Level                    | Name            |   | Area                |
|--------------------------|-----------------|---|---------------------|
|                          | ·               |   | ~~                  |
| LOWER GROUND             | BUNKER          | C | 1406 m <sup>2</sup> |
| GROUND FLOOR             | RETAIL / HEALTH | ( | 347 m <sup>2</sup>  |
| GROUND FLOOR             | RETAIL          | 7 | 42 m <sup>2</sup>   |
| LEVEL 2 - PODIUM CARPARK | RETAIL          | 7 | 99 m²               |
| LEVEL 4 - TRANSITION     | COMMERCIAL      | 7 | 1357 m <sup>2</sup> |
| LEVEL 5 - TOWER          | COMMERCIAL      | 7 | 1096 m <sup>2</sup> |
| LEVEL 6 - TOWER          | COMMERCIAL      | 7 | 600 m <sup>2</sup>  |
| LEVEL 6 - TOWER          | COMMERCIAL      | > | 430 m <sup>2</sup>  |
| LEVEL 7 - TOWER          | COMMERCIAL      | 7 | 1027 m <sup>2</sup> |
| EVEL 8 - TOWER           | COMMERCIAL      | 7 | 1027 m <sup>2</sup> |
| Grand total              |                 | L | 7429 m <sup>2</sup> |