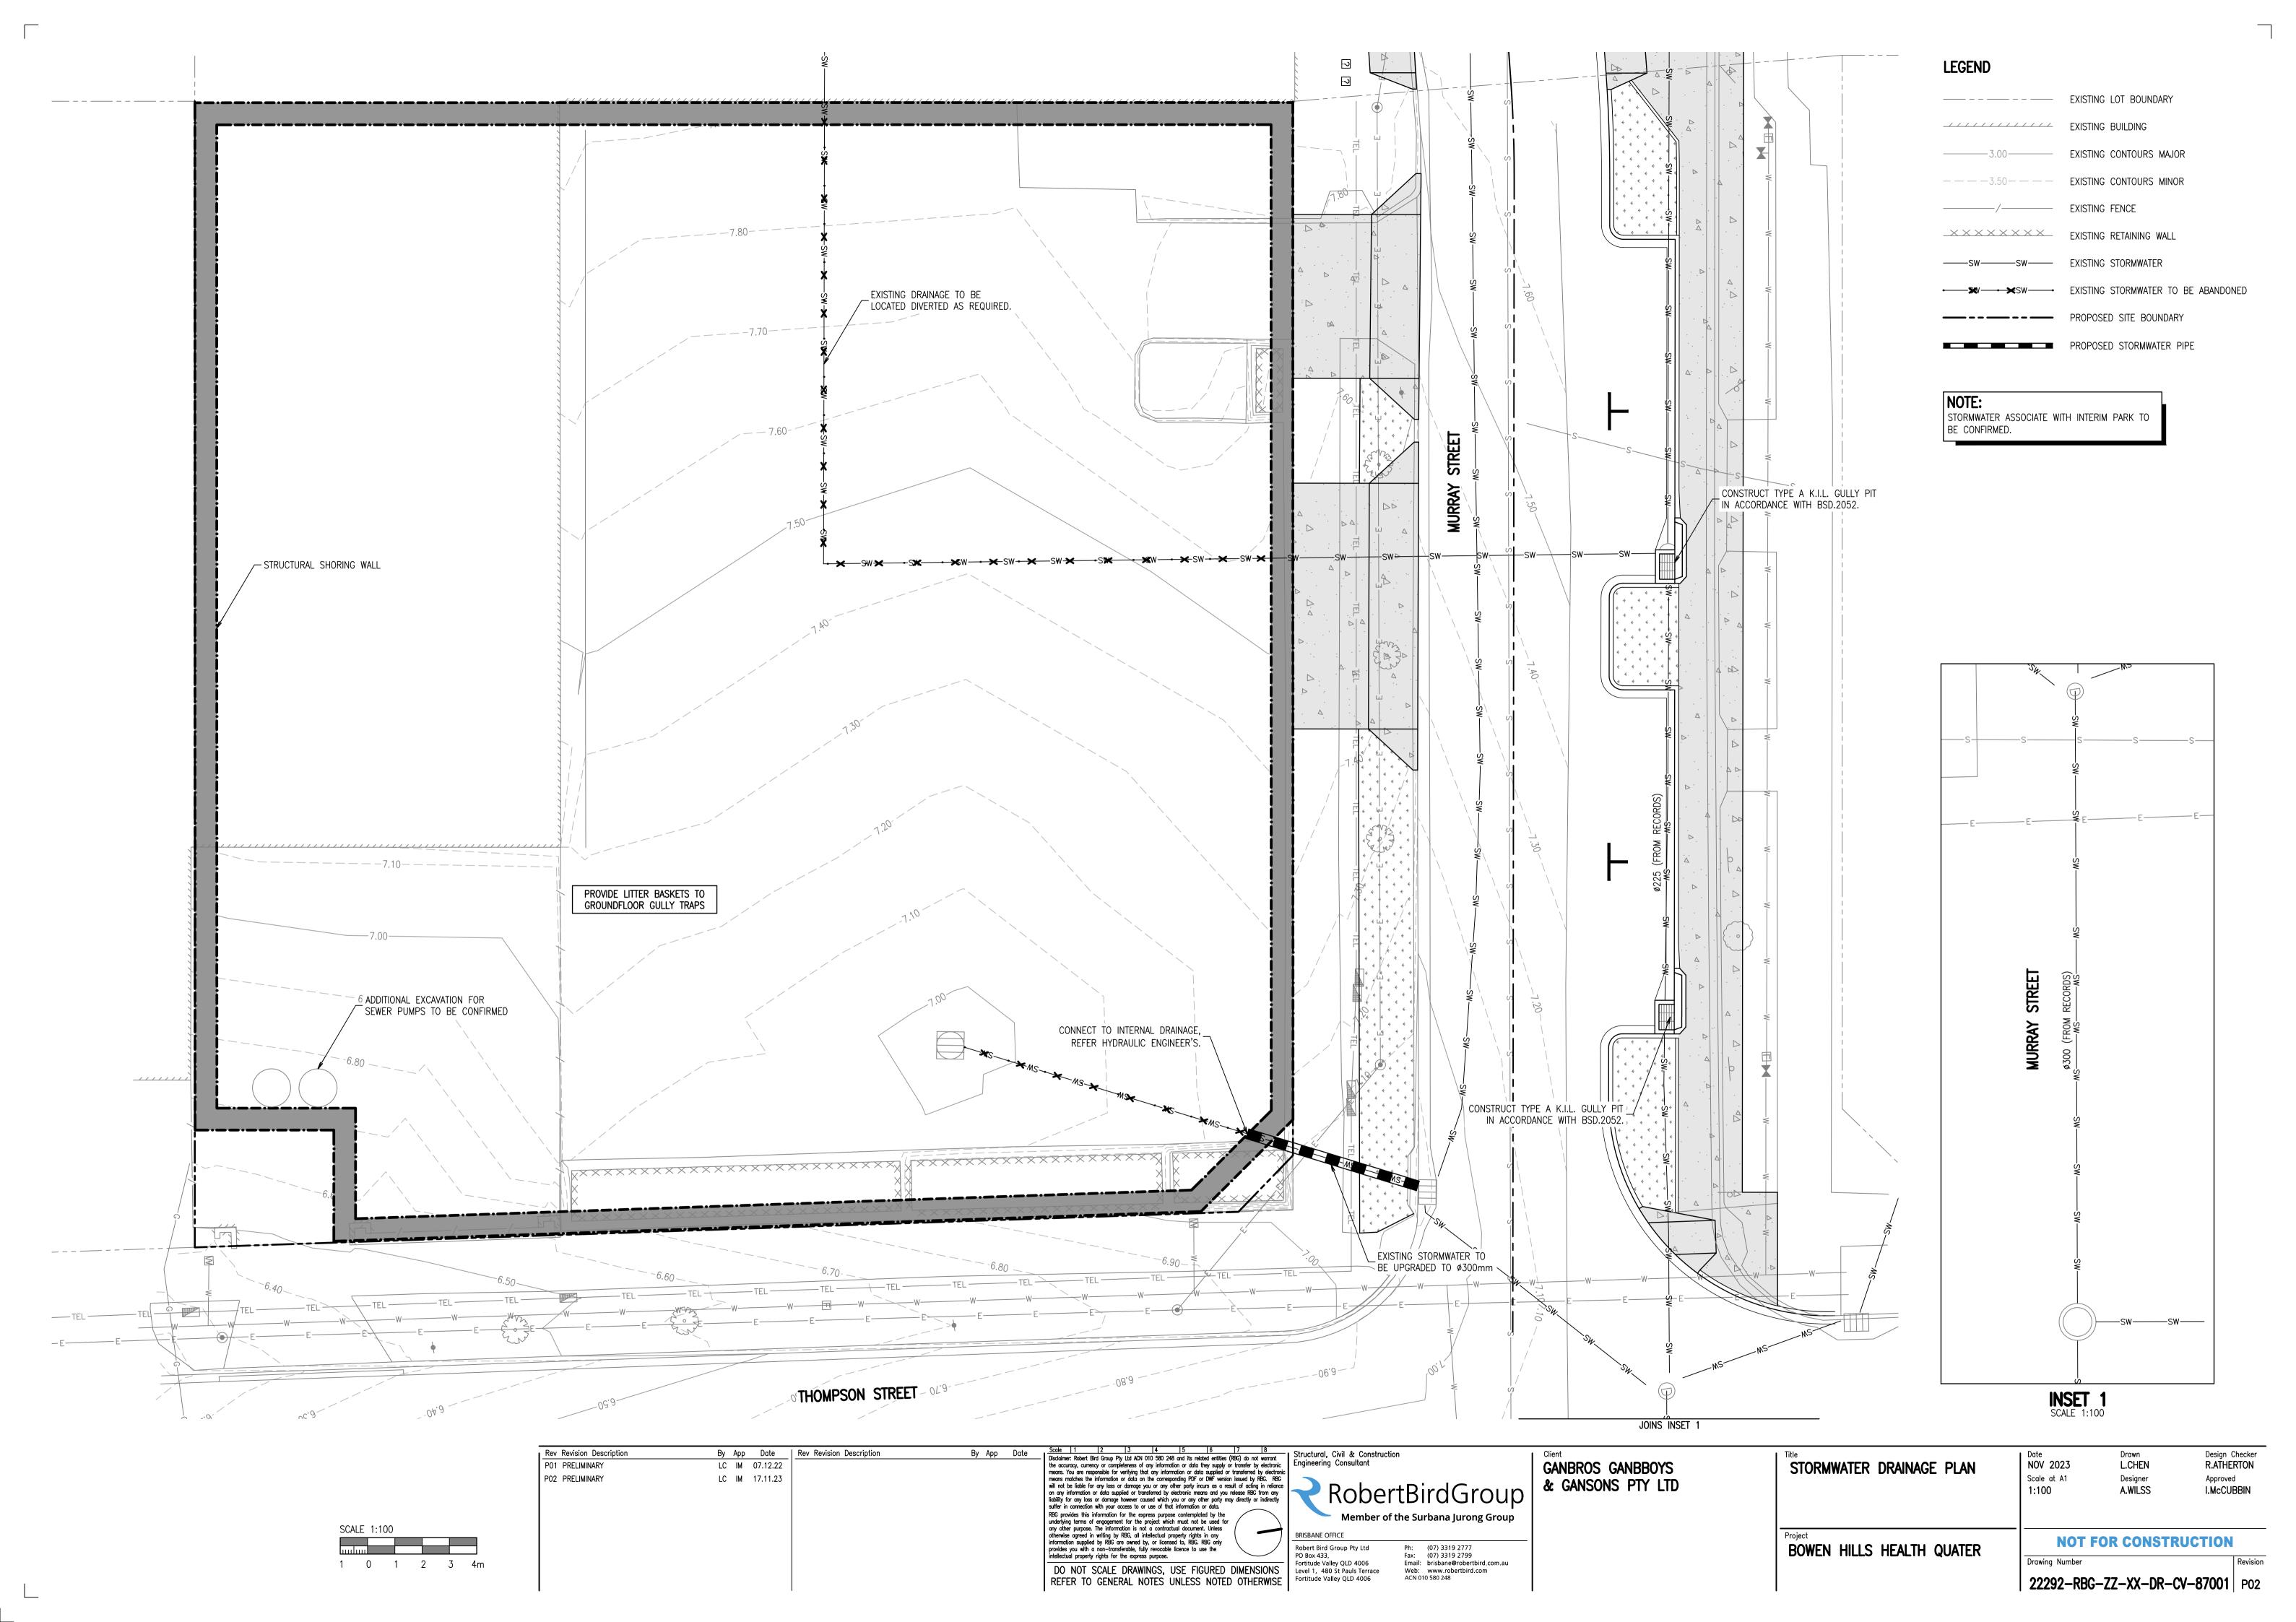

## Lawful Point of Discharge

The lawful point of discharge for the minor and major storm events for the proposed development is as follows:

Minor and major storms are proposed to be discharged into the existing stormwater gully pit located at the corner of Thompson Street and Murray Street. The lawful point of discharge point could be revised depending on coordination with the Hydraulic consultant.

## Stormwater Management - Quantity

Stormwater discharge for the site will be generally in accordance with the Approved Drawing "Site Layout Plan, Post Development Drainage and Services (Stage 1)", drawing number, 8858, SK002 rev C, prepared by Inertia, dated 23 March 2020

#### **Further Investigation Required**

The location and depth of the upstream stormwater from the adjacent building are required to be identified and diverted away from the proposed basement excavation. A services locator has been engaged to locate the existing services including this stormwater line. Information from the service locator shall be used to design a new stormwater line diverting the upstream stormater away from the basement excavation. This will be included in the stormwater detailed design plans required to be submitted to EDQ for approval.

22292-RBG-ZZ-XX-DR-CV-87001 rev (P02)- Stormwater Drainage Plan