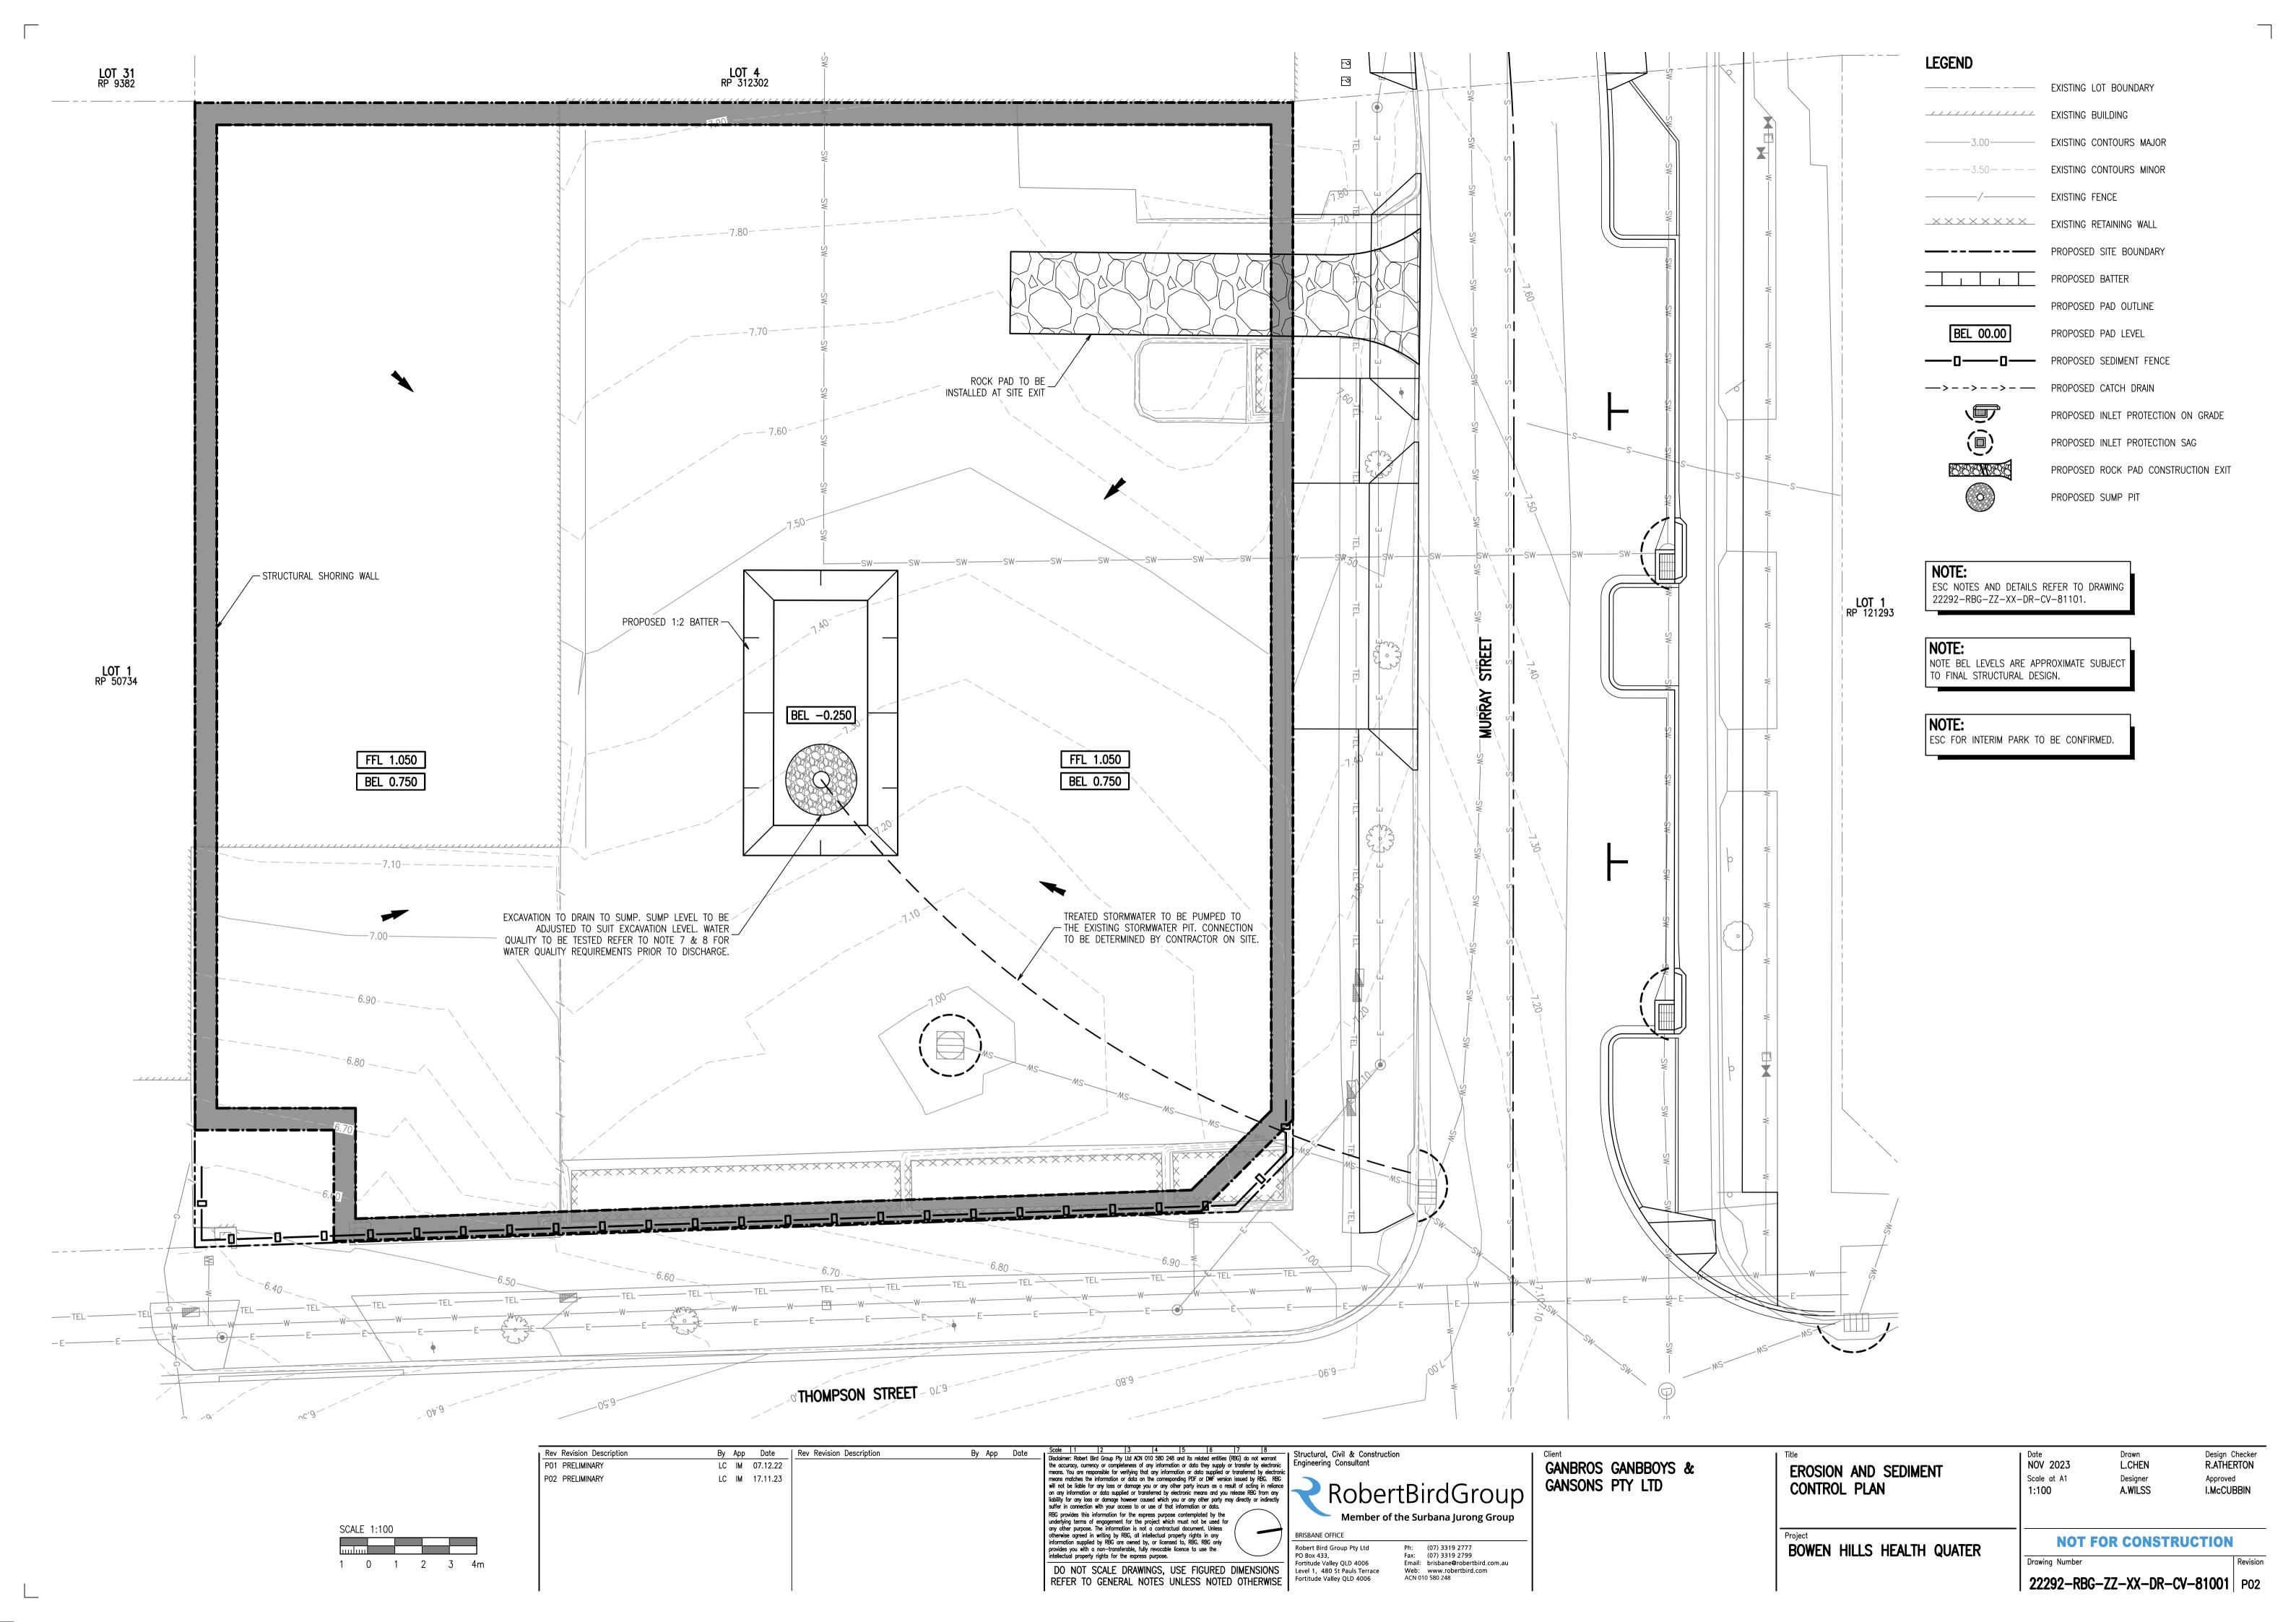

#### **Erosion and Sediment Control Plan**

An Erosion and Sediment Control Plan has been developed for the Site in accordance with the following requirements:-

- State Planning Scheme Policy 2017 Design Objectives Appendix 2 Table A.
- Healthy Land and Water Technical Note: Complying with SPP -Sediment Management on Construction Sites.
- Brisbane City Council (BCC) Infrastructure Design Planning Scheme Policy Section 7 Stormwater Drainage Part 11 Erosion and Sediment Control.
- International Erosion Control Association (IECA) Best Practice Erosion and Sediment Control.
- Economic Development Queensland (EDQ) Development Approval (DA) Conditions.

According to BCC's Erosion Hazard Assessment - June 2014 form, the proposed development is located in a "medium" risk site for erosion potential. Refer attached for a copy of the completed form and Erosion and Sediment Control Plan.

A revised Earthworks Drawing is attached for the updated scheme "22292-RBG-ZZ-XX-DR-CV-82001 rev P02".

## Lawful Point of Discharge

The lawful point of discharge for the minor and major storm events for the proposed development is as follows:

Minor and major storms are proposed to be discharged into the existing stormwater gully pit located at the corner of Thompson Street and Murray Street. The lawful point of discharge point could be revised depending on coordination with the Hydraulic consultant.

## Stormwater Management - Quantity

Stormwater discharge for the site will be generally in accordance with the Approved Drawing "Site Layout Plan, Post Development Drainage and Services (Stage 1)", drawing number, 8858, SK002 rev C, prepared by Inertia, dated 23 March 2020