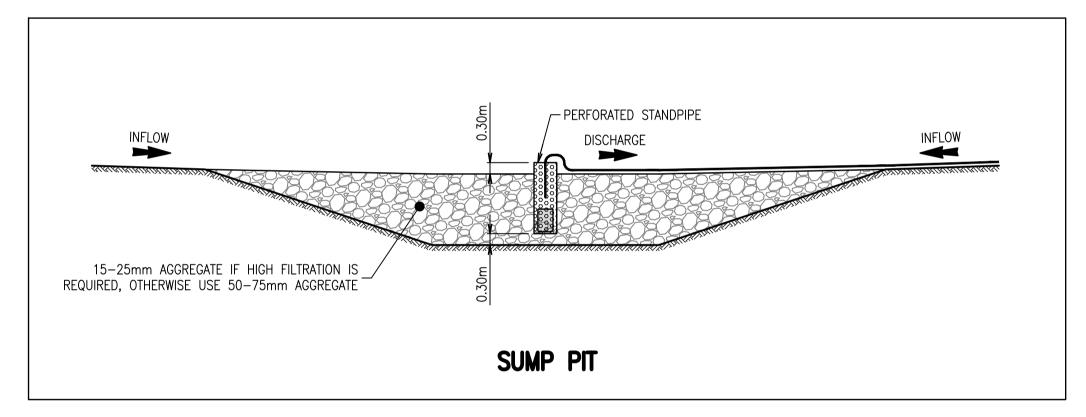

#### **Erosion and Sediment Control Plan**

An Erosion and Sediment Control Plan has been developed for the Site in accordance with the following requirements:-

- State Planning Scheme Policy 2017 Design Objectives Appendix 2 Table A.
- Healthy Land and Water Technical Note: Complying with SPP -Sediment Management on Construction Sites.
- Brisbane City Council (BCC) Infrastructure Design Planning Scheme Policy Section 7 Stormwater Drainage Part 11 Erosion and Sediment Control.
- International Erosion Control Association (IECA) Best Practice Erosion and Sediment Control.
- Economic Development Queensland (EDQ) Development Approval (DA) Conditions.

According to BCC's Erosion Hazard Assessment - June 2014 form, the proposed development is located in a "medium" risk site for erosion potential. Refer attached for a copy of the completed form and Erosion and Sediment Control Plan.

# EROSION AND SEDIMENT CONTROL NOTES

- THESE NOTES SHALL BE READ IN CONJUNCTION WITH:
   A. GENERAL NOTES AND DISCLAIMERS FOR PROJECT
  - B. ENVIRONMENTAL NOTES FOR THE PROJECT, AND

BULK EARTHWORKS NOTES FOR THE PROJECT.

- 2. THE CONTRACTOR SHALL BE RESPONSIBLE FOR PROVIDING A PLAN TO THE LOCAL
- AUTHORITY SPECIFYING THE STAGING OF THE VARIOUS EROSION AND SEDIMENT CONTROLS DURING THE DIFFERENT CONSTRUCTION PHASES.

EROSION AND SEDIMENT CONTROL MEASURES IDENTIFIED BY THE CONTRACTOR AS

- BEING REQUIRED FOR THE FIRST CONSTRUCTION PHASE ARE TO BE PLACED PRIOR TO ANY CLEARING AND GRUBBING, AND ANY OTHER EARTHWORKS.
- 4. ALL EROSION AND SEDIMENT CONTROL MEASURES ARE TO REMAIN OPERATIONAL UNTIL THE SITE IS ACCEPTED "ON MAINTENANCE" BY THE LOCAL AUTHORITY.
- 5. EROSION AND SEDIMENT CONTROL DEVICES MUST COMPLY WITH:
  A. LOCAL AUTHORITY GUIDELINES
  - B. IECA 2008, BEST PRACTICE EROSION AND SEDIMENT CONTROL. INTERNATIONAL EROSION CONTROL ASSOCIATION (AUSTRALASIA), PICTON NSW.
- 6. UNDER NO CIRCUMSTANCES IS SILT TO BE ALLOWED TO LEAVE THE SITE.
- 7. PRIOR TO THE RELEASE ON ANY STORMWATER RELEASED FROM THE SITE IS TO MEET THE FOLLOWING CRITERIA:

  A TOTAL SUSPENDED SOLIDS < 50 MG/L, AND
  B TURBIDITY < 100 NTU
  C PH 6.5 TO 8.5
- 8. IF THE LEVEL OF TOTAL SUSPENDED SOLIDS EXCEEDS 50 MG/L, THEN THE STORMWATER RUNOFF HELD IN THE SEDIMENT BASIN IS TO BE FLOCCULATED WITH A SUITABLE FLOCCULENT OR COAGULANT AT A RATE TO BE DETERMINED BY TEST RESULTS. THE STORMWATER RUNOFF IS TO BE HELD UNTIL THE TOTAL SUSPENDED SOLIDS ARE < 50 MG/L.
- 9. AN ON SITE REGISTER LOGGING RAINFALL DATES, WATER QUALITY ANALYSIS RESULTS AND RELEASE DATES. THE REGISTER IS TO BE KEPT ONSITE AND MADE AVAILABLE FOR INSPECTION UPON REQUEST.
- 10. ALL EROSION AND SEDIMENT CONTROL DEVICES ARE TO BE INSPECTED WITH A MINIMUM FREQUENCY OF WEEKLY, AND PRIOR TO ANY EXPECTED RAINFALL, AND AFTER ANY RAINFALL. ANY DAMAGE OR DEVICE FAILURE IS TO BE REPAIRED / MANAGED AS REQUIRED.
- 11. ANY EROSION AND SEDIMENT CONTROL DEVICES NOT PERFORMING ADEQUATELY ARE TO BE SUPPLEMENTED WITH ADDITIONAL MEASURES, THAT COMPLY WITH THE RELEVANT GUIDELINES. THE SUPERINTENDENT IS TO BE ADVISED OF THE DETAILS OF ANY ADDITIONAL MEASURES PROPOSED.
- 12. ALL EROSION AND SEDIMENT CONTROL DEVICES ARE TO BE MAINTAINED IN WORKING ORDER AT ALL TIMES. ANY DAMAGE TO ANY DEVICE IS TO BE IMMEDIATELY RECTIFIED.
- 13. THE CONTRACTOR SHALL MINIMISE THE EXTENT OF AREAS DISTURBED BY EARTHWORKS AT ANY ONE TIME, AND SHALL RETAIN EXISTING VEGETATION COVER WHERE POSSIBLE.
- 14. ALL DISTURBED SURFACES ARE TO BE REHABILITATED AS SHOWN ON THE DRAWINGS / SPECIFIED IN THE SPECIFICATIONS. IF REHABILITATION METHODS ARE NOT SHOWN / SPECIFIED THEN DISTURBED AREAS ARE TO BE REHABILITATED WITH GRASS SEED APPLIED AT A RATE OF 30kg OF SEED PER HECTARE. ALL SEEDED AREAS ARE TO BE WATERED UNTIL 90% GROUND COVER IS ACHIEVED.
- 15. TOPSOIL STOCKPILES ARE TO BE NOT GREATER THAN 1m IN HEIGHT.
- 16. ALL STOCKPILES THAT ARE TO REMAIN FOR LONGER THAN 4 WEEKS ARE TO BE SEEDED WITH RYE, OATS OR MILLET SEEDS AT A RATE OF 20kg OF SEED PER HECTARE OF STOCKPILE. ALL STOCKPILES ARE TO BE LOCATED CLEAR OF WATERCOURSE AND DRAINAGE WORKS.
- 17. WHERE POSSIBLE, WATER QUALITY SAMPLES COLLECTED SHOULD BE TESTED IN A LABORATORY BEFORE DISCHARGE TO PROVE THAT SUSPENDED SOLID CONTENT IS BELOW RECOMMENDED LEVEL. IT IS STRONGLY RECOMMENDED THAT SUFFICIENT WATER TESTING IS CONDUCTED IN ORDER TO ENABLE A SITE—SPECIFIC CALIBRATION BETWEEN SUSPENDED SOLIDS CONCENTRATIONS (MG/L) AND NTU TURBIDITY READINGS. THIS WOULD ALLOW UTILISATION OF TURBIDITY METERS TO DETERMINE WHEN WATER QUALITY IS LIKELY TO HAVE REACHED THE EQUIVALENT OF 50 MG/L A MINIMUM OF 10 WATER SAMPLES ALL IN THE RANGE OF 20 150 MG/L ARE REQUIRED TO ESTABLISH A RELATIONSHIP BETWEEN SUSPENDED SOLIDS AND TURBIDITY