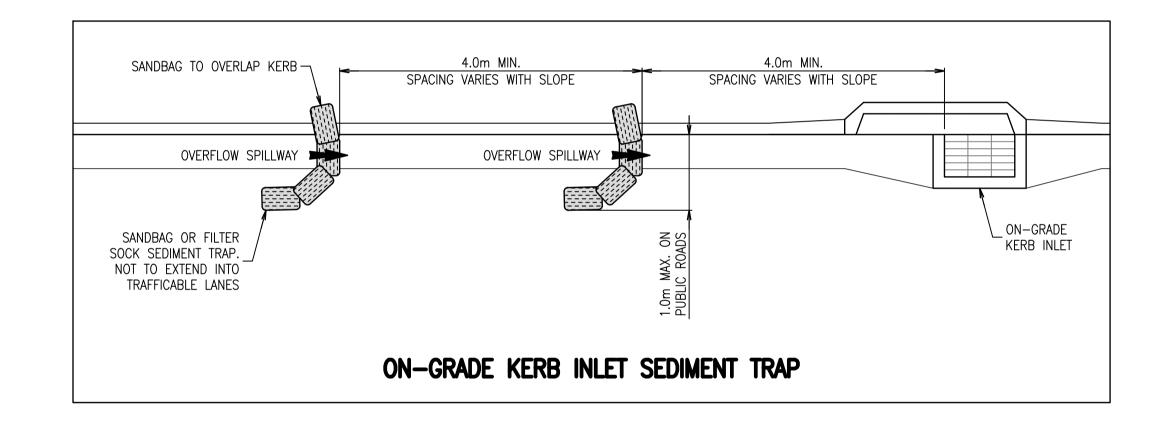

#### **Erosion and Sediment Control Plan**

An Erosion and Sediment Control Plan has been developed for the Site in accordance with the following requirements:-

- State Planning Scheme Policy 2017 Design Objectives Appendix 2 Table A.
- Healthy Land and Water Technical Note: Complying with SPP -Sediment Management on Construction Sites.
- Brisbane City Council (BCC) Infrastructure Design Planning Scheme Policy Section 7 Stormwater Drainage Part 11 Erosion and Sediment Control.
- International Erosion Control Association (IECA) Best Practice Erosion and Sediment Control.
- Economic Development Queensland (EDQ) Development Approval (DA) Conditions.

# EROSION AND SEDIMENT CONTROL NOTES

- THESE NOTES SHALL BE READ IN CONJUNCTION WITH:
   A. GENERAL NOTES AND DISCLAIMERS FOR PROJECT
  - B. ENVIRONMENTAL NOTES FOR THE PROJECT, AND

BULK EARTHWORKS NOTES FOR THE PROJECT.

- 2. THE CONTRACTOR SHALL BE RESPONSIBLE FOR PROVIDING A PLAN TO THE LOCAL
- AUTHORITY SPECIFYING THE STAGING OF THE VARIOUS EROSION AND SEDIMENT CONTROLS DURING THE DIFFERENT CONSTRUCTION PHASES.

EROSION AND SEDIMENT CONTROL MEASURES IDENTIFIED BY THE CONTRACTOR AS

- BEING REQUIRED FOR THE FIRST CONSTRUCTION PHASE ARE TO BE PLACED PRIOR TO ANY CLEARING AND GRUBBING, AND ANY OTHER EARTHWORKS.
- 4. ALL EROSION AND SEDIMENT CONTROL MEASURES ARE TO REMAIN OPERATIONAL UNTIL THE SITE IS ACCEPTED "ON MAINTENANCE" BY THE LOCAL AUTHORITY.
- 5. EROSION AND SEDIMENT CONTROL DEVICES MUST COMPLY WITH:
  A. LOCAL AUTHORITY GUIDELINES
  - B. IECA 2008, BEST PRACTICE EROSION AND SEDIMENT CONTROL. INTERNATIONAL EROSION CONTROL ASSOCIATION (AUSTRALASIA), PICTON NSW.
- 6. UNDER NO CIRCUMSTANCES IS SILT TO BE ALLOWED TO LEAVE THE SITE.
- 7. PRIOR TO THE RELEASE ON ANY STORMWATER RELEASED FROM THE SITE IS TO MEET THE FOLLOWING CRITERIA: