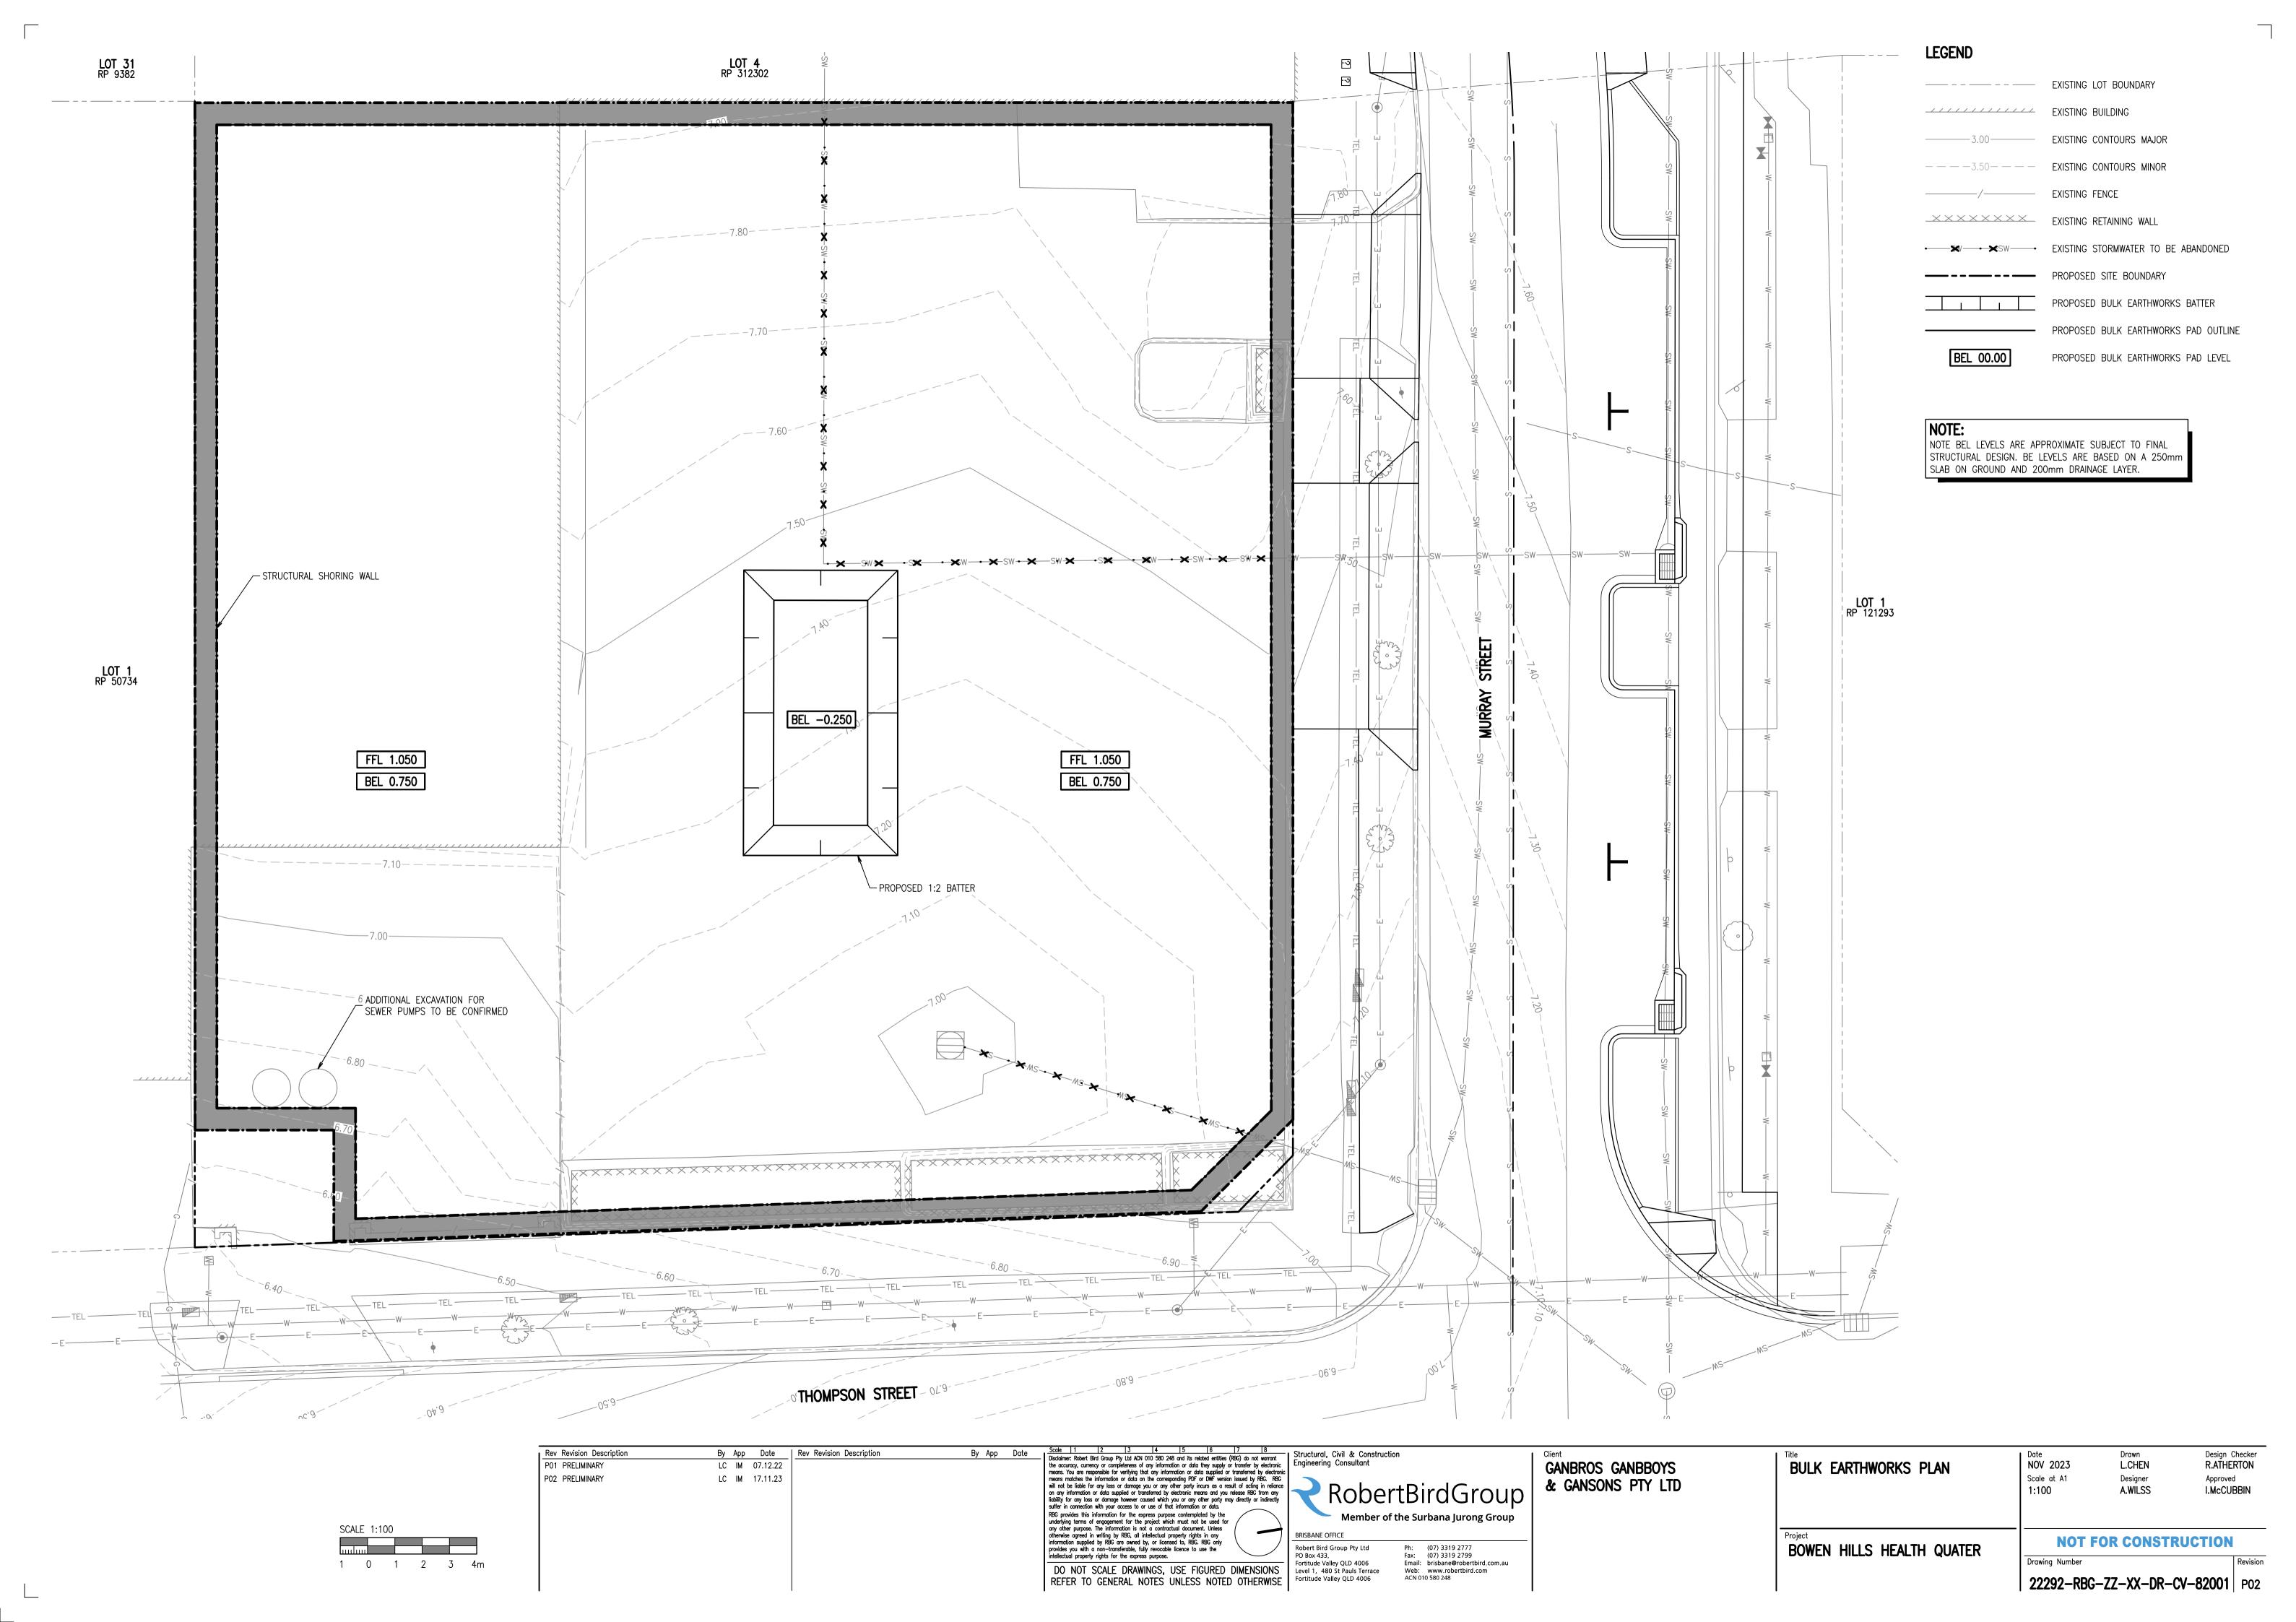

#### **Earthworks**

The proposed basement will require excavation of soils to achieve required levels. Proposed changes result to the Approved "Preliminary Earthworks Layout Plan (Stage 1), prepared by Inertia, 8858, SK010, Rev. E, 19 April 2021.

A revised Earthworks Drawing is attached for the updated scheme "22292-RBG-ZZ-XX-DR-CV-82001 rev P02".