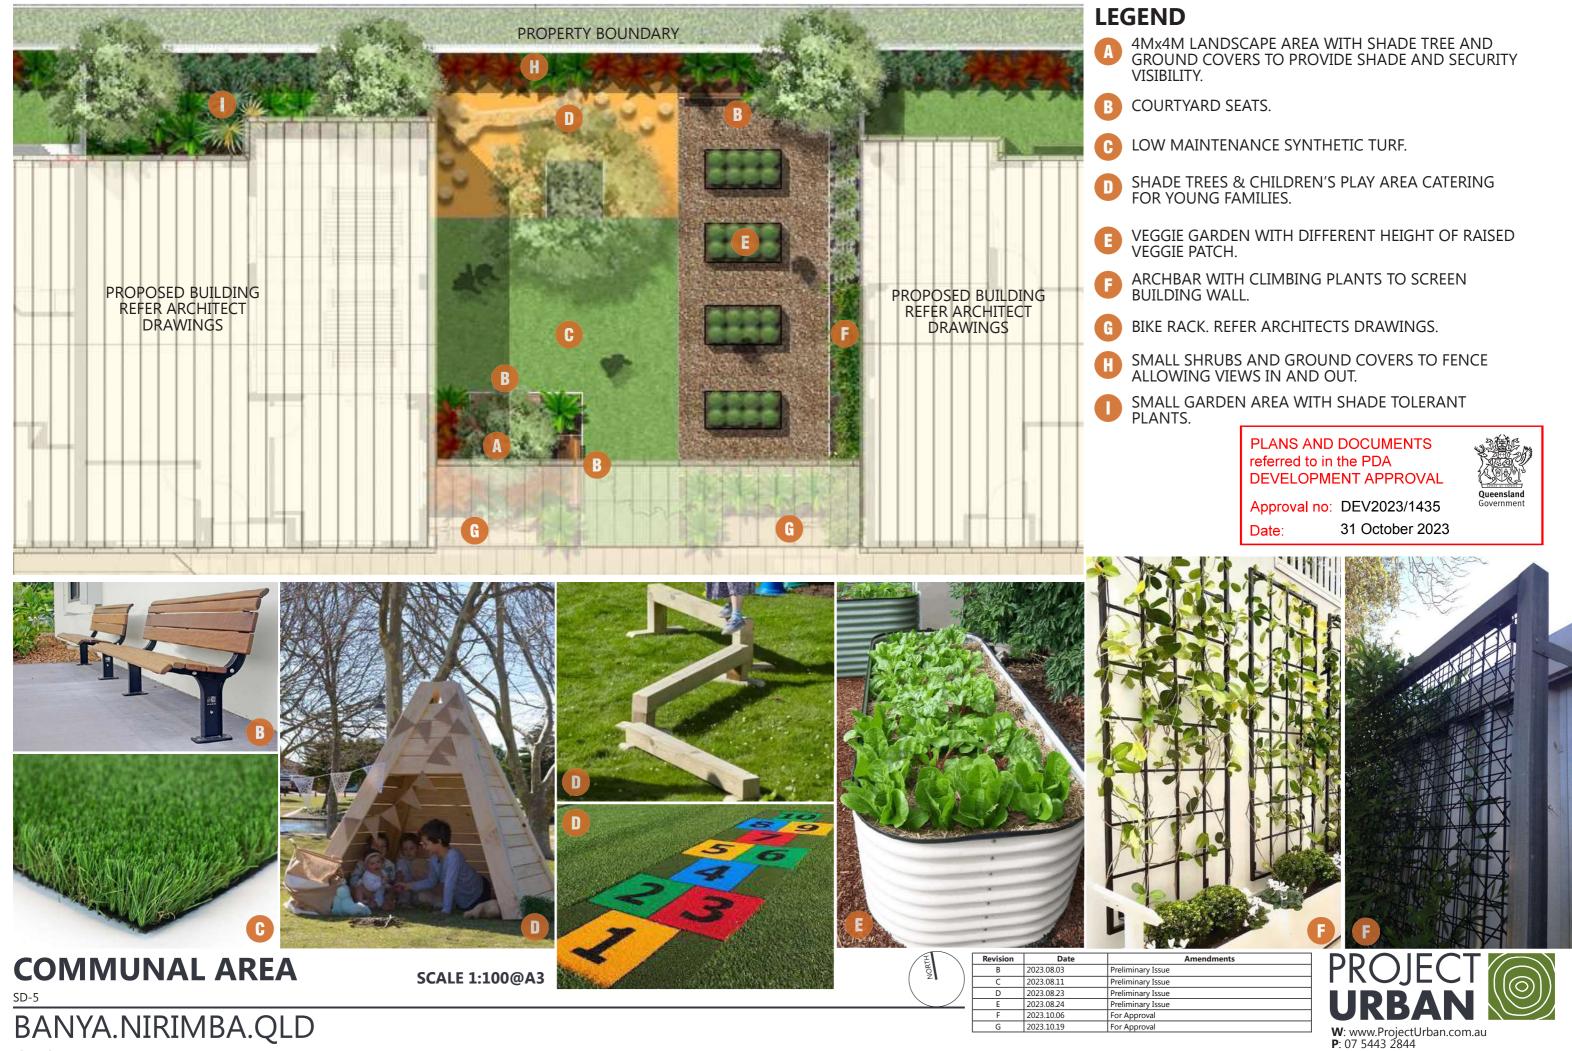

| CT N<br>STO |             |                                                                                                                                                                                                                   |
|-------------|-------------|-------------------------------------------------------------------------------------------------------------------------------------------------------------------------------------------------------------------|
| ON B        | A<br>B<br>C | ENTRY PLANTING: SMALL SHADE<br>TREES & FEATURE GROUND COVERS.<br>CARPARK LANDSCAPE: SHADE TREES<br>AND UNDERSTOREY PLANTING.<br>COMMUNAL AREA: VEGGIE PATCH,<br>CHILDREN PLAY AREA ,PICNIC &<br>RECREATION AREAS. |
| ALL         | D           | PRIVATE OPEN SPACE AREAS WITH<br>SYNTHETIC TURF & AMENITY PLANTING.                                                                                                                                               |
|             |             | WESTERN SIDE LANDSCAPE: FEATURE<br>TREES TO SOFTEN BUILDING FACADE.<br>HEDGE, TOUGH GRASSES & SMALL<br>GROUND COVERS.                                                                                             |
|             | F           | PEDESTRAIN ACCESS: FEATURE<br>SMALL SHRUBS & GROUND COVERS.                                                                                                                                                       |
| 7           | G           | LARGE TREES AND SHRUBS TO<br>BUILDING, TO SOFTEN BUILT FORM<br>FROM INTERSECTION.                                                                                                                                 |
| 1           | H           | NATIVE HEDGE & GROUND COVERS<br>TO FENCE.                                                                                                                                                                         |
| N.          |             | SHADE TOLERANT PLANTS AROUND<br>UNDERCOVER PARKING AREAS.                                                                                                                                                         |
|             | J           | EASTERN SIDE LANDSCAPE: SHADE<br>TREES,HEDGE & SMALL GROUND<br>COVERS TO FENCE.                                                                                                                                   |
| WAT         | K           | EXTEND LANDSCAPE FROM<br>PROPERTY BOUNDARY TO FOOTPATH<br>TO PROVIDE GREATER BUFFERING<br>AND AMENITY BETWEEN BUILT<br>FORM AND PARK.                                                                             |
|             | C           | LETTER BOX WALL.<br>REFER ARCHITECTS DRAWINGS.                                                                                                                                                                    |
| ALL         | M           | ENTRY WALL WITH SIGNAGE.<br>REFER ARCHITECTS DRAWINGS.                                                                                                                                                            |
|             | N           | GATE AND STEPPING STONE TO<br>PRIVATE BACK YARD.                                                                                                                                                                  |
|             |             |                                                                                                                                                                                                                   |
|             |             | PLANS AND DOCUMENTS<br>referred to in the PDA<br>DEVELOPMENT APPROVAL                                                                                                                                             |
|             |             | Approval no:DEV2023/1435GovernmentDate:31 October 2023                                                                                                                                                            |
| Amend       | ments       |                                                                                                                                                                                                                   |
|             |             | PROJECT                                                                                                                                                                                                           |
|             |             |                                                                                                                                                                                                                   |