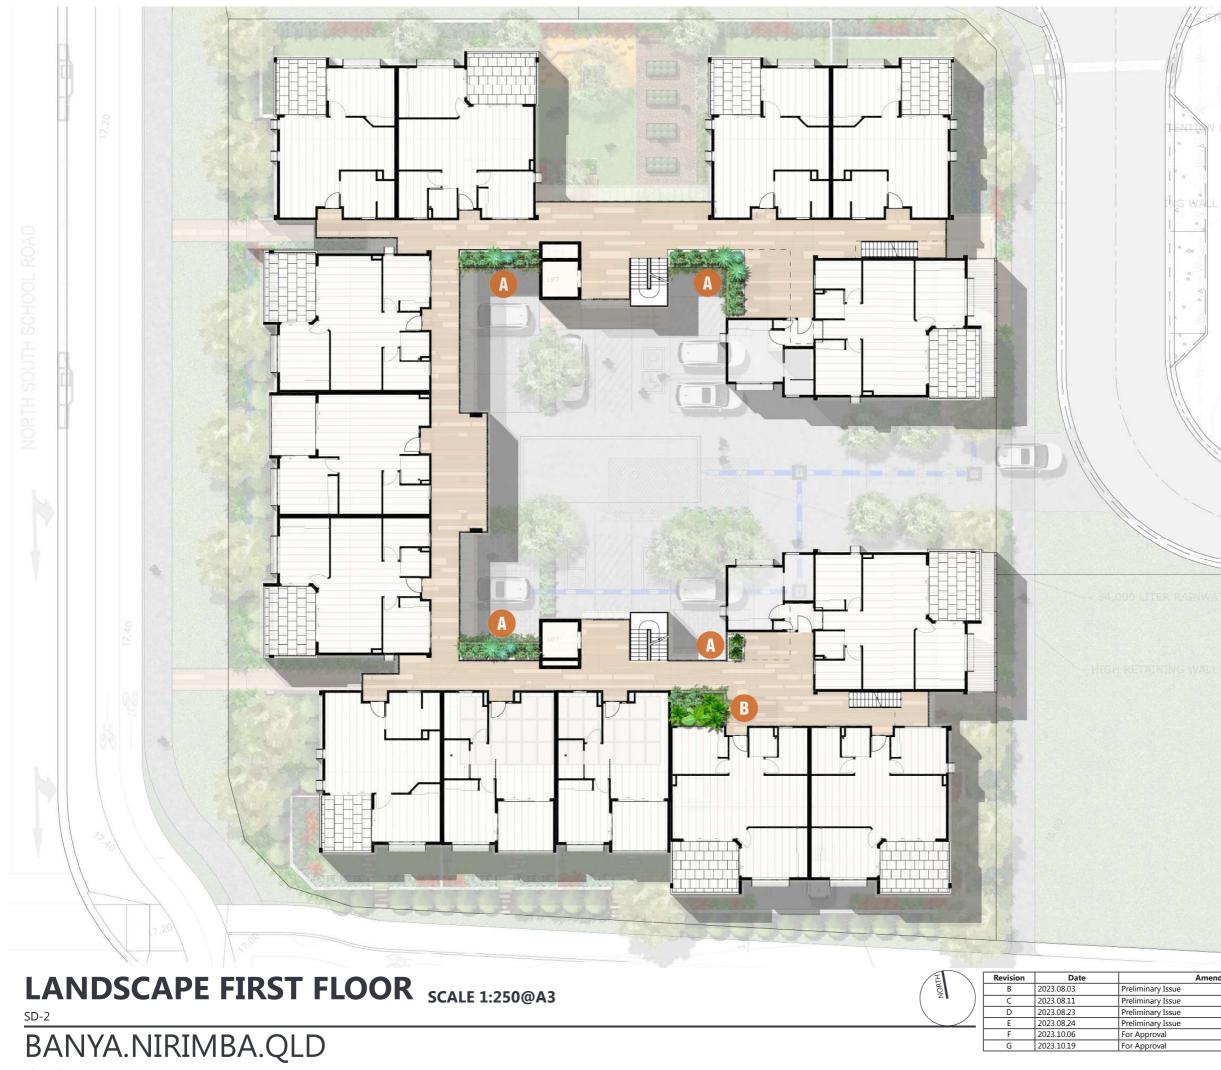

JOB NO. 23245

PLANTER: TOUGH SMALL SHRUBS ,GROUND COVERS & FEATURE CASCADE PLANTS.

B PLANTER: SHADE TOLERANT SMALL SHRUBS & GROUND COVERS.

> PLANS AND DOCUMENTS referred to in the PDA DEVELOPMENT APPROVAL