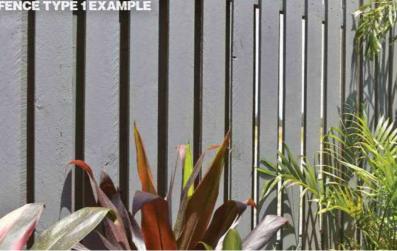

PLANTER: TOUGH SMALL SHRUBS ,GROUND COVERS & FEATURE CASCADE PLANTS.

B PLANTER: SHADE TOLERANT SMALL SHRUBS & GROUND COVERS.

> PLANS AND DOCUMENTS referred to in the PDA DEVELOPMENT APPROVAL



Approval no:DEV2023/1435Date:31 October 2023

PRC UR





- 1.2M HIGH OPEN STYLE FENCE

1.5M HIGH OPEN STYLE FENCE (COMBINED HEIGHT OF WALL AND FENCE)

 1.8M HIGH GOOD NEIGHBOUR FENCE (COMBINED HEIGHT OF WALL AND FENCE)

- SOLID WALL & BUILDING
- PEDESTRIAN ACCESS
  - BACK YARD ACCESS



| mendments |  |  |  |  |
|-----------|--|--|--|--|
|           |  |  |  |  |
|           |  |  |  |  |
|           |  |  |  |  |
|           |  |  |  |  |
|           |  |  |  |  |
|           |  |  |  |  |
|           |  |  |  |  |



## 1.2M & 1.5M HIGH OPEN STYLE FENCE



1.8M HIGH GOOD NEIGHBOUR FENCE









PLANS AND DOCUMENTS referred to in the PDA **DEVELOPMENT APPROVAL** Approval no: DEV2023/1435 Date: 31 October 2023

## Oueenslan

Date Revision 2023.08.03 В Preliminary Issue 2023.08.11 Preliminary Issue С 2023.08.23 2023.08.24 Preliminary Issue D Preliminary Issue 2023.10.06 For Approval F 2023.10.19 For Approval G

## **FENCING OPTIONS**

SD-4 BANYA.NIRIMBA.QLD job no. 23245

## WOODLAND GREY









JOB NO. 23245





**E**: info@ProjectUrban.com.au Suite 1, Corner Surf Road & Gardak Street Alexandra Headland QLD 4572

FEATURE TREES



SCREENING TREES & SHRUBS



SMALL SHRUBS & GRASSES



| Amendments |  |  |  |  |
|------------|--|--|--|--|
|            |  |  |  |  |
|            |  |  |  |  |
|            |  |  |  |  |
|            |  |  |  |  |
|            |  |  |  |  |
|