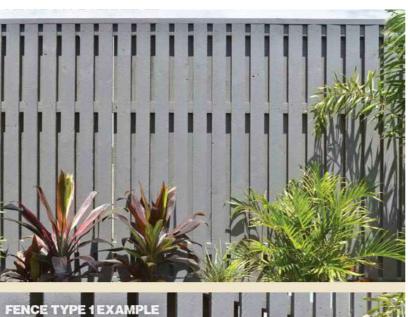

PLANTER: TOUGH SMALL SHRUBS ,GROUND COVERS & FEATURE CASCADE PLANTS.

B PLANTER: SHADE TOLERANT SMALL SHRUBS & GROUND COVERS.

> PLANS AND DOCUMENTS referred to in the PDA DEVELOPMENT APPROVAL



Approval no:DEV2023/1435Date:31 October 2023

PRC UR





- 1.2M HIGH OPEN STYLE FENCE

1.5M HIGH OPEN STYLE FENCE (COMBINED HEIGHT OF WALL AND FENCE)

 1.8M HIGH GOOD NEIGHBOUR FENCE (COMBINED HEIGHT OF WALL AND FENCE)

- SOLID WALL & BUILDING
- PEDESTRIAN ACCESS
  - BACK YARD ACCESS



| mendments |  |  |  |  |
|-----------|--|--|--|--|
|           |  |  |  |  |
|           |  |  |  |  |
|           |  |  |  |  |
|           |  |  |  |  |
|           |  |  |  |  |
|           |  |  |  |  |
|           |  |  |  |  |



## 1.2M & 1.5M HIGH OPEN STYLE FENCE



1.8M HIGH GOOD NEIGHBOUR FENCE









PLANS AND DOCUMENTS referred to in the PDA **DEVELOPMENT APPROVAL** Approval no: DEV2023/1435 Date: 31 October 2023

## Oueenslan

Date Revision 2023.08.03 В Preliminary Issue 2023.08.11 Preliminary Issue С 2023.08.23 2023.08.24 Preliminary Issue D Preliminary Issue 2023.10.06 For Approval F 2023.10.19 For Approval G

## **FENCING OPTIONS**

SD-4 BANYA.NIRIMBA.QLD job no. 23245

## WOODLAND GREY









JOB NO. 23245





**E**: info@ProjectUrban.com.au Suite 1, Corner Surf Road & Gardak Street Alexandra Headland QLD 4572

FEATURE TREES



SCREENING TREES & SHRUBS



SMALL SHRUBS & GRASSES



| Amendments |  |  |  |  |
|------------|--|--|--|--|
|            |  |  |  |  |
|            |  |  |  |  |
|            |  |  |  |  |
|            |  |  |  |  |
|            |  |  |  |  |
|