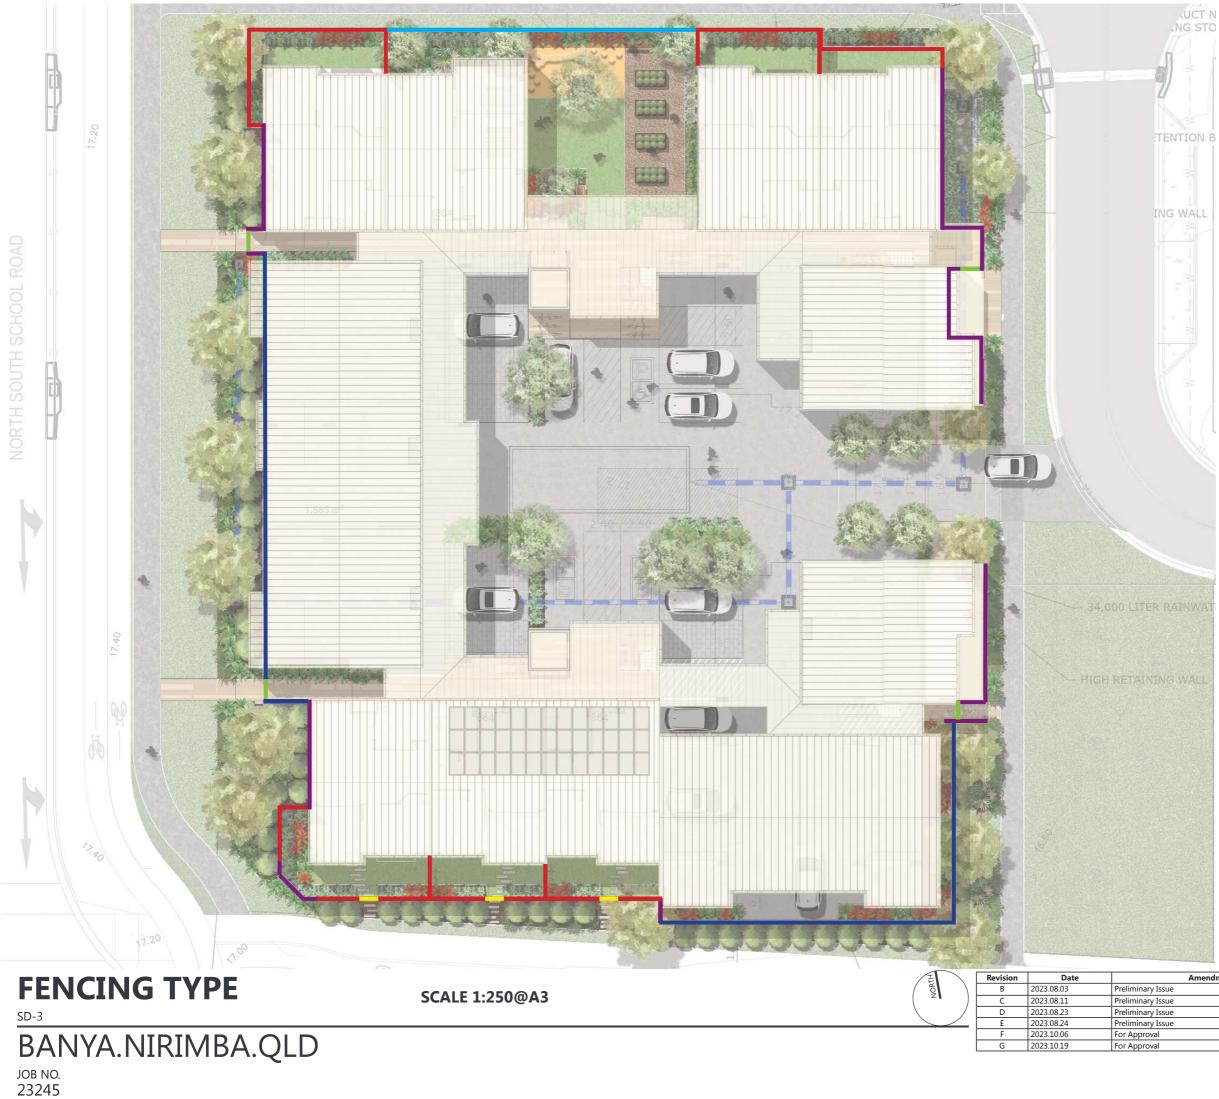

Approval no:DEV2023/1435Date:31 October 2023

PRC UR

- 1.2M HIGH OPEN STYLE FENCE

1.5M HIGH OPEN STYLE FENCE (COMBINED HEIGHT OF WALL AND FENCE)

 1.8M HIGH GOOD NEIGHBOUR FENCE (COMBINED HEIGHT OF WALL AND FENCE)

- SOLID WALL & BUILDING
- PEDESTRIAN ACCESS
  - BACK YARD ACCESS

| mendments |  |  |  |  |
|-----------|--|--|--|--|
|           |  |  |  |  |
|           |  |  |  |  |
|           |  |  |  |  |
|           |  |  |  |  |
|           |  |  |  |  |
|           |  |  |  |  |
|           |  |  |  |  |

## 1.2M & 1.5M HIGH OPEN STYLE FENCE

1.8M HIGH GOOD NEIGHBOUR FENCE

PLANS AND DOCUMENTS referred to in the PDA **DEVELOPMENT APPROVAL** Approval no: DEV2023/1435 Date: 31 October 2023