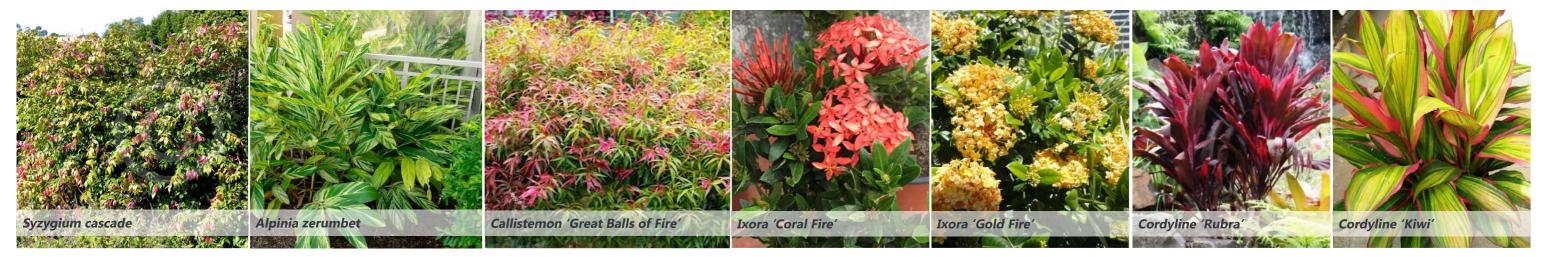

JOB NO. 23245

PLANTER: TOUGH SMALL SHRUBS ,GROUND COVERS & FEATURE CASCADE PLANTS.

B PLANTER: SHADE TOLERANT SMALL SHRUBS & GROUND COVERS.

> PLANS AND DOCUMENTS referred to in the PDA DEVELOPMENT APPROVAL