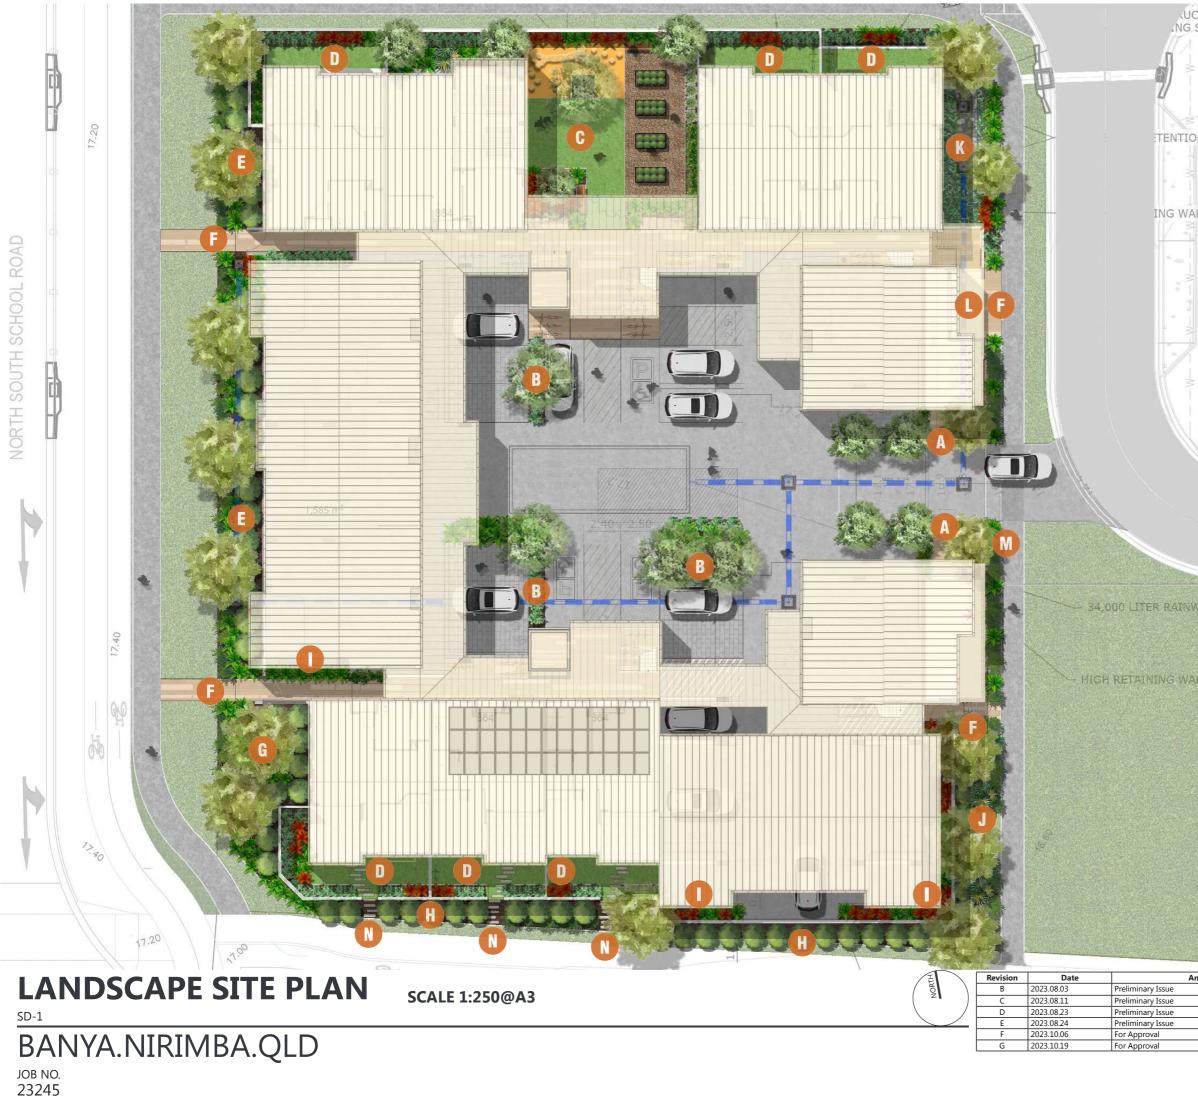

| CT N<br>STO |             |                                                                                                                                                                                                                   |
|-------------|-------------|-------------------------------------------------------------------------------------------------------------------------------------------------------------------------------------------------------------------|
| ON B        | A<br>B<br>C | ENTRY PLANTING: SMALL SHADE<br>TREES & FEATURE GROUND COVERS.<br>CARPARK LANDSCAPE: SHADE TREES<br>AND UNDERSTOREY PLANTING.<br>COMMUNAL AREA: VEGGIE PATCH,<br>CHILDREN PLAY AREA ,PICNIC &<br>RECREATION AREAS. |
| ALL         | D           | PRIVATE OPEN SPACE AREAS WITH<br>SYNTHETIC TURF & AMENITY PLANTING.                                                                                                                                               |
|             |             | WESTERN SIDE LANDSCAPE: FEATURE<br>TREES TO SOFTEN BUILDING FACADE.<br>HEDGE, TOUGH GRASSES & SMALL<br>GROUND COVERS.                                                                                             |
|             | F           | PEDESTRAIN ACCESS: FEATURE<br>SMALL SHRUBS & GROUND COVERS.                                                                                                                                                       |
| 7           | G           | LARGE TREES AND SHRUBS TO<br>BUILDING, TO SOFTEN BUILT FORM<br>FROM INTERSECTION.                                                                                                                                 |
| 1           | H           | NATIVE HEDGE & GROUND COVERS<br>TO FENCE.                                                                                                                                                                         |
| N.          |             | SHADE TOLERANT PLANTS AROUND<br>UNDERCOVER PARKING AREAS.                                                                                                                                                         |
|             | J           | EASTERN SIDE LANDSCAPE: SHADE<br>TREES,HEDGE & SMALL GROUND<br>COVERS TO FENCE.                                                                                                                                   |
| WAT         | K           | EXTEND LANDSCAPE FROM<br>PROPERTY BOUNDARY TO FOOTPATH<br>TO PROVIDE GREATER BUFFERING<br>AND AMENITY BETWEEN BUILT<br>FORM AND PARK.                                                                             |
|             | C           | LETTER BOX WALL.<br>REFER ARCHITECTS DRAWINGS.                                                                                                                                                                    |
| ALL         | M           | ENTRY WALL WITH SIGNAGE.<br>REFER ARCHITECTS DRAWINGS.                                                                                                                                                            |
|             | N           | GATE AND STEPPING STONE TO<br>PRIVATE BACK YARD.                                                                                                                                                                  |
|             |             |                                                                                                                                                                                                                   |
|             |             | PLANS AND DOCUMENTS<br>referred to in the PDA<br>DEVELOPMENT APPROVAL                                                                                                                                             |
|             |             | Approval no:DEV2023/1435GovernmentDate:31 October 2023                                                                                                                                                            |
| Amend       | ments       |                                                                                                                                                                                                                   |
|             |             | PROJECT                                                                                                                                                                                                           |
|             |             |                                                                                                                                                                                                                   |

JOB NO. 23245

PLANTER: TOUGH SMALL SHRUBS ,GROUND COVERS & FEATURE CASCADE PLANTS.

B PLANTER: SHADE TOLERANT SMALL SHRUBS & GROUND COVERS.

> PLANS AND DOCUMENTS referred to in the PDA DEVELOPMENT APPROVAL