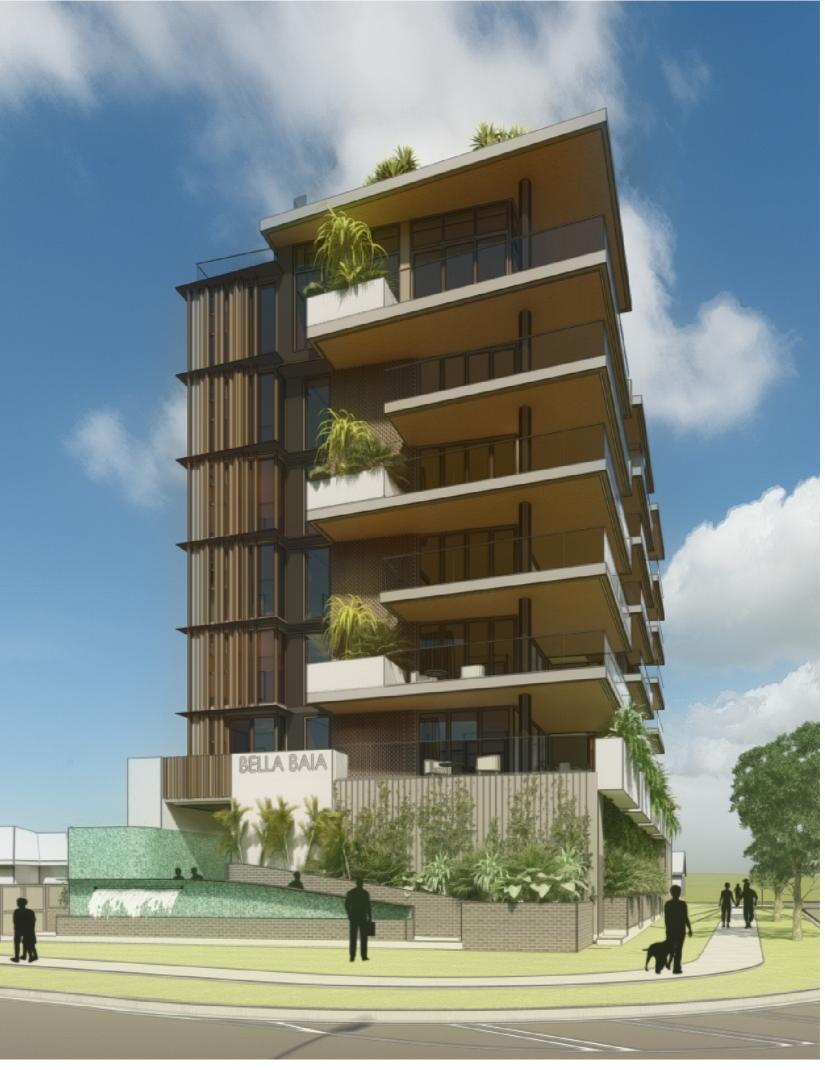

# Proposed Residences - 'Bella Baia'

57 Banana Street, Redland Bay, QLD 4165

**KEY PROPOSAL STATISTICS - MULTIPLE DWELLING** 

Site Area 834.52 m<sup>2</sup>

20.74m + 40.237m + 20.74m Frontage:

Number of Storeys: