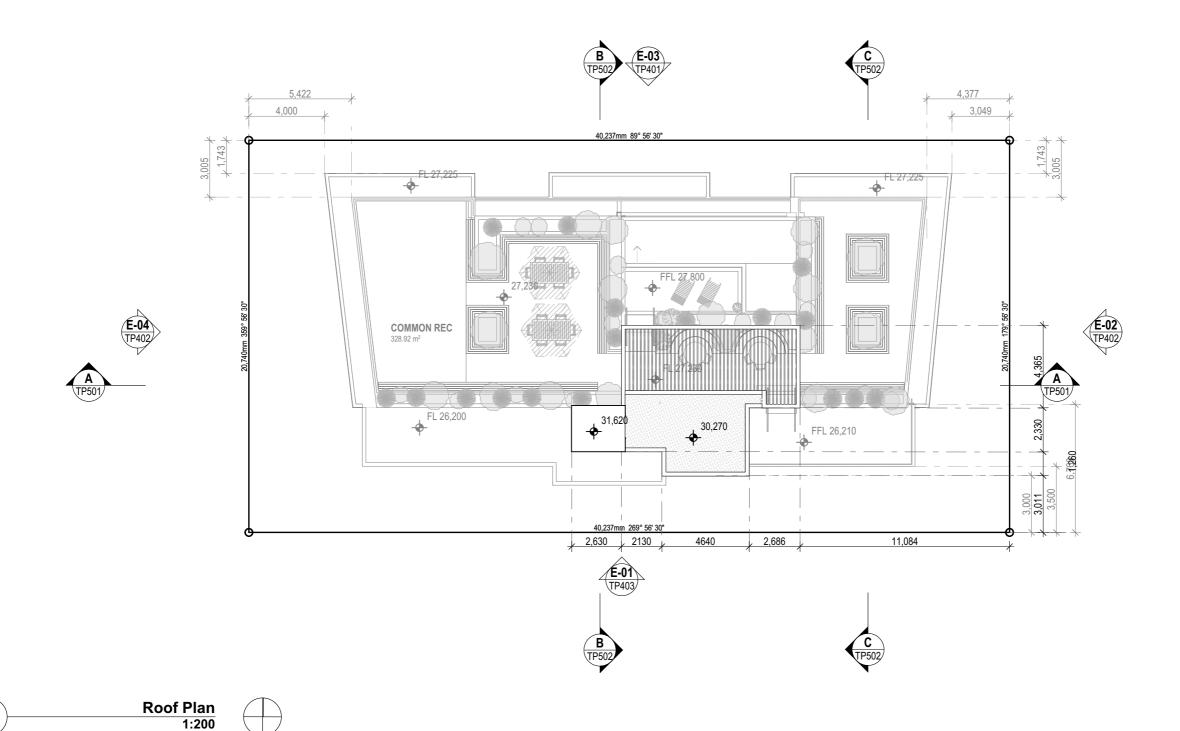

### **Apartment Development**

57 Banana Street, Redland Bay, QLD 4165

Roof Plan

| Scale @ A3     | Drawn:         | Checke |
|----------------|----------------|--------|
| 1:200          | RH             | RH     |
| Project Number | Drawing Number | Issue  |
| H4474BAN       | TP208          | Р      |

CH-11