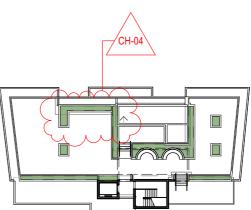

**Level 7 Floor Plan** AREA: 4.39 m<sup>2</sup>

**Roof Terrace Floor Plan** A R E A: 34.45 m<sup>2</sup>

**Level 3 Floor Plan** AREA: 6.22 m<sup>2</sup>

| ChID  | Change Name                                     |
|-------|-------------------------------------------------|
| CH-02 | PMT area removed, added space for deep plenting |
| CH-03 | Additional Landscaping Gained                   |
| CH-04 | Roof Landscape Redesigned                       |
| CH-15 | SW Tank Added                                   |