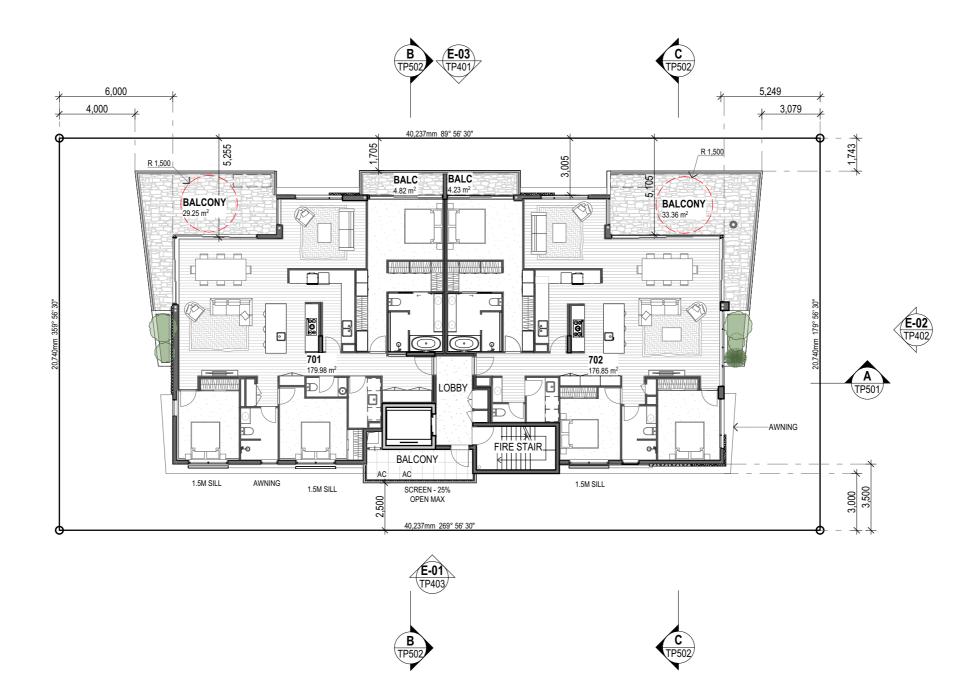

### **Apartment Development**

57 Banana Street, Redland Bay, QLD 4165

Level 7 Floor Plan

| Scale @ A3     | Drawn:         | Checke |
|----------------|----------------|--------|
| 1:200          | RH             | RH     |
| Project Number | Drawing Number | Issue  |
| H4474BAN       | TP206          | Р      |

# **Roof Terrace Floor Plan**

| ChID  | Change Name                     |
|-------|---------------------------------|
| CH-11 | Roof Communal Area reconfigured |
| CH-12 | Screen Removed                  |
|       |                                 |
|       |                                 |
|       |                                 |