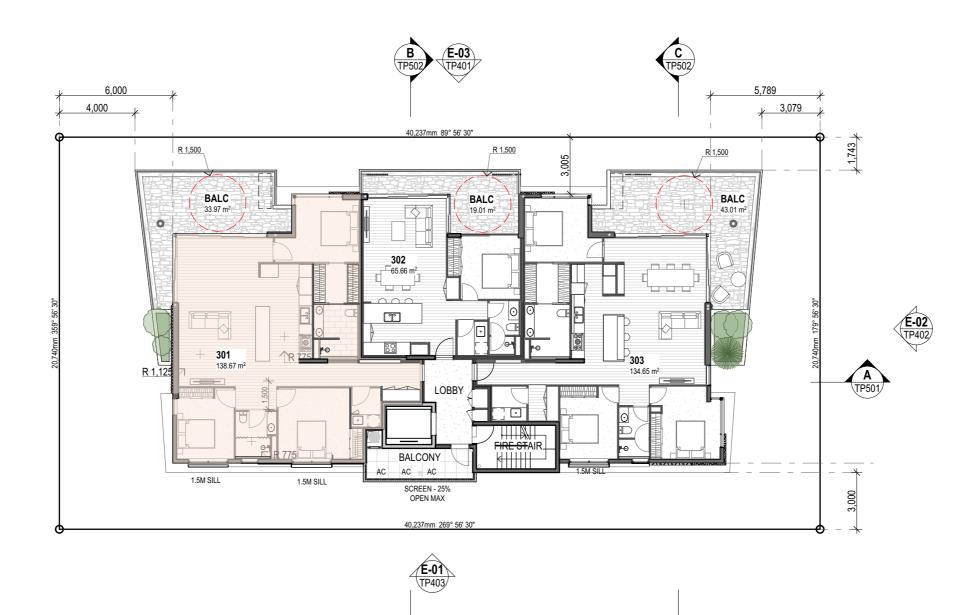

## **Apartment Development**

57 Banana Street, Redland Bay, QLD 4165

Level 4-6 Floor Plan

| Scale @ A3     | Drawn:         | Checke |
|----------------|----------------|--------|
| 1:200          | RH             | RH     |
| Project Number | Drawing Number | Issue  |
| H4474BAN       | TP205          | Ρ      |