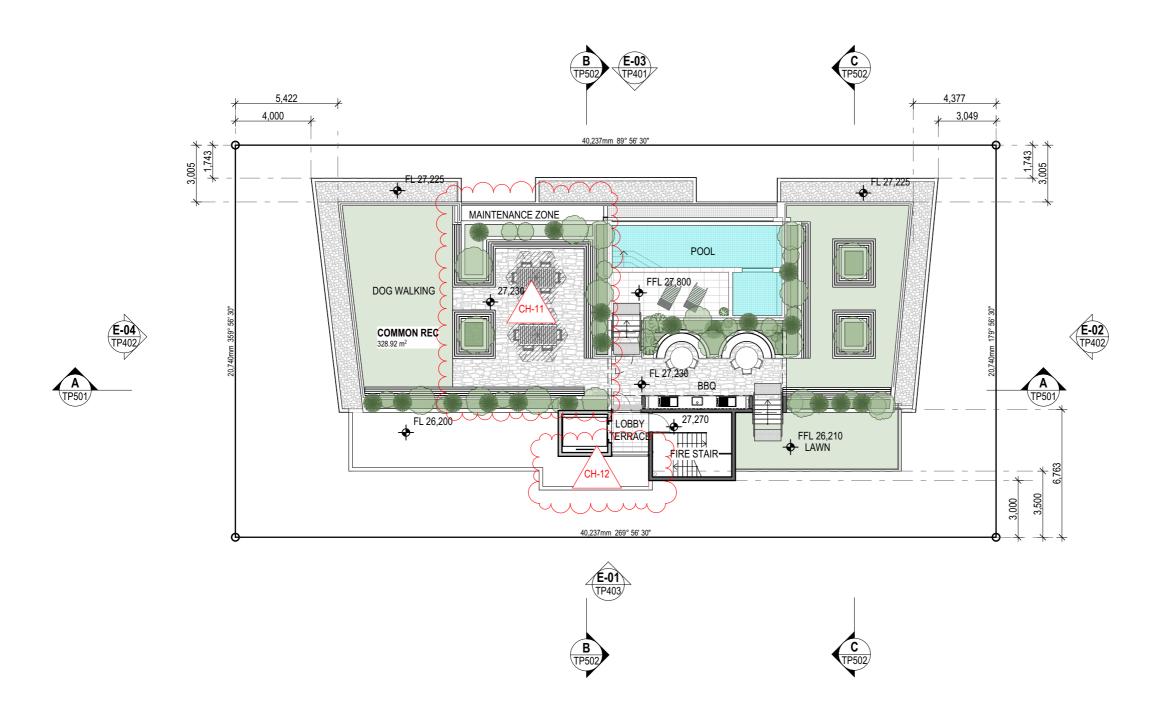

### **Apartment Development**

57 Banana Street, Redland Bay, QLD 4165

Roof Terrace Plan

| Scale @ A3     | Drawn:         | Checked: |
|----------------|----------------|----------|
| 1:200          | RH             | RH       |
| Project Number | Drawing Number | Issue    |
| H4474BAN       | TP207          | Р        |

Change Name

# **Roof Terrace Floor Plan**

| ChID  | Change Name                     |
|-------|---------------------------------|
| CH-11 | Roof Communal Area reconfigured |
| CH-12 | Screen Removed                  |
|       |                                 |
|       |                                 |
|       |                                 |