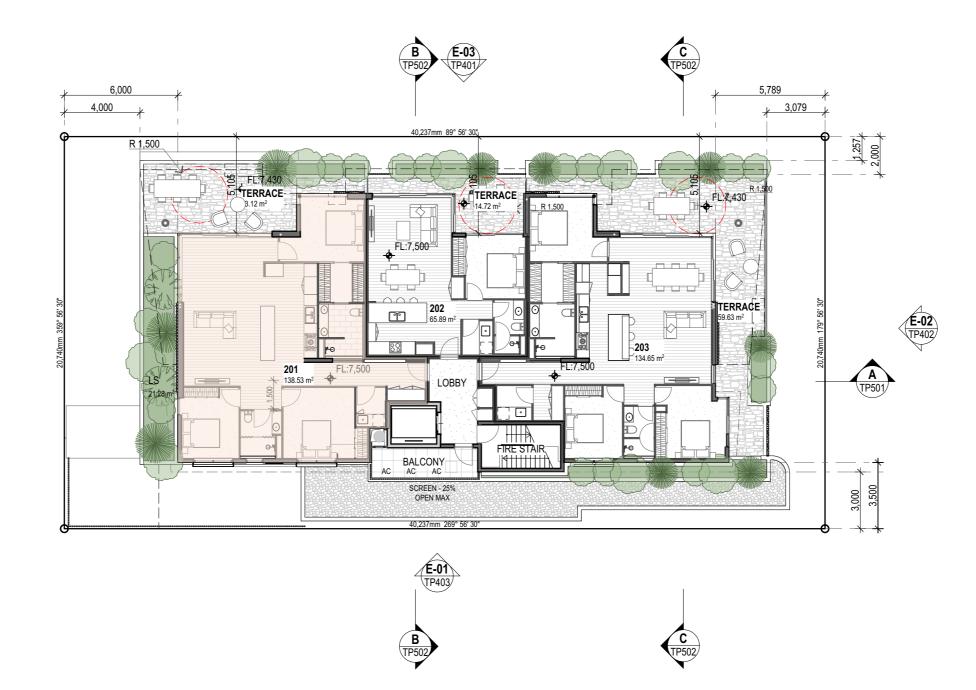

### **Apartment Development**

57 Banana Street, Redland Bay, QLD 4165

Level 2 Floor Plan

| Scale @ A3     | Drawn:         | Checke |
|----------------|----------------|--------|
| 1:200          | RH             | RH     |
| Project Number | Drawing Number | Issue  |
| H4474BAN       | TP203          | Р      |

### **Apartment Development**

57 Banana Street, Redland Bay, QLD 4165

Level 3 Floor Plan

| Scale @ A3     | Drawn:         | Checke |
|----------------|----------------|--------|
| 1:200          | RH             | RH     |
| Project Number | Drawing Number | Issue  |
| H4474BAN       | TP204          | Р      |