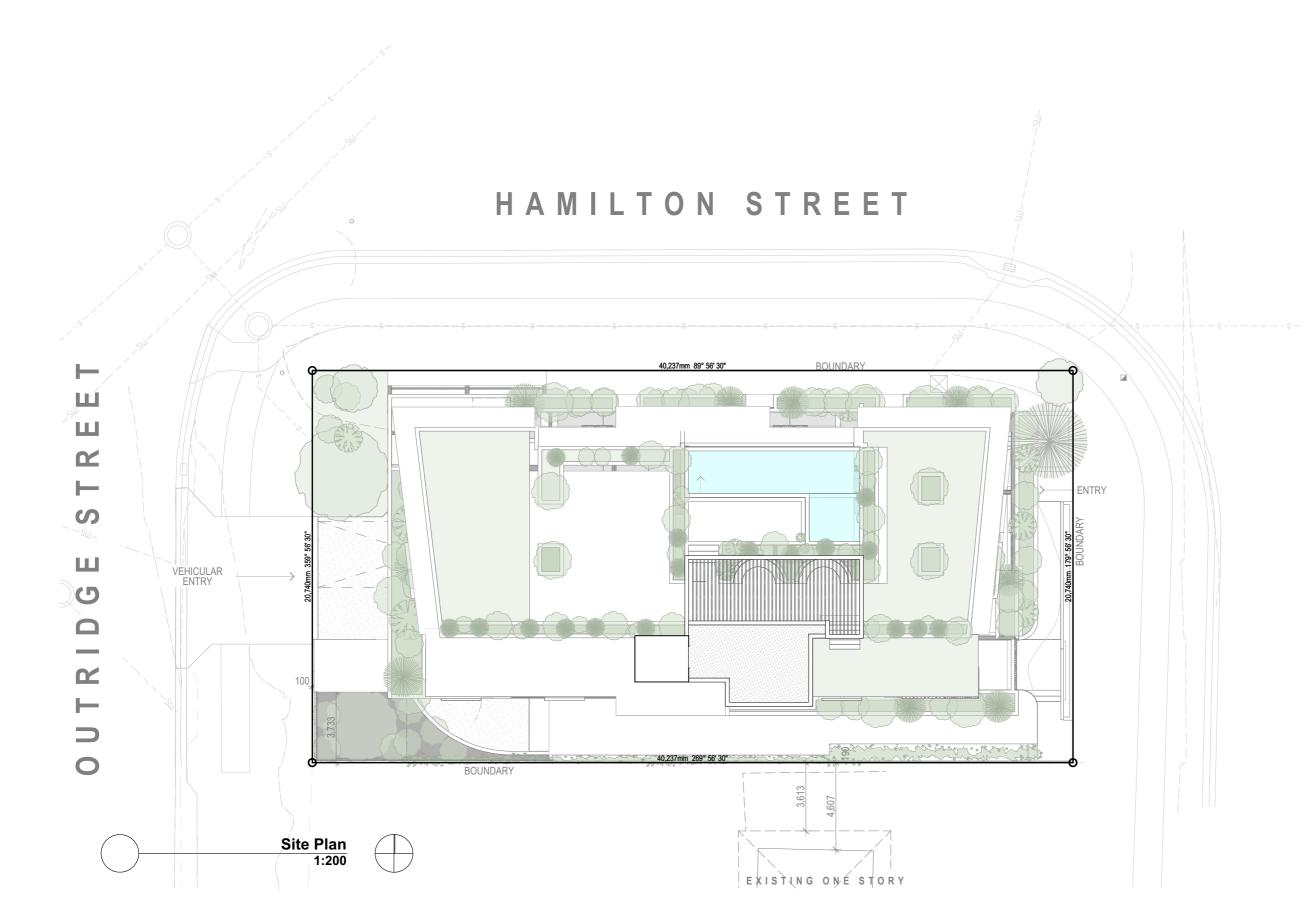

## **Apartment Development**

57 Banana Street, Redland Bay, QLD 4165

Site Plan

Scale @ A3 Checked: 1:200 RH RH Project Number Drawing Number Issue H4474BAN TP104

# HAMILTON STREET

CH-05 Fall in Basement Added Pump Room and MSSB Moved SW Tank Added CH-15

These drawings are for BUILDING APPLICATION purposes only