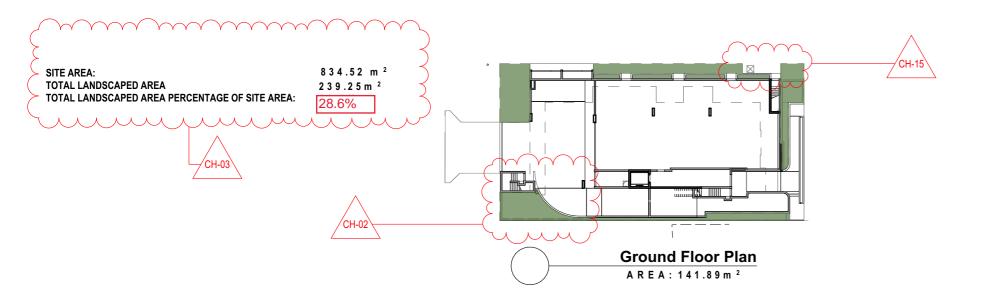

Maximum Building Height: 29.4m Above NGL

No. of Dwellings:

600.53 m<sup>2</sup> **Previous Areas** Site Cover 655.52 m<sup>2</sup> Communal Open Space

113.97 m<sup>2</sup> Landscaping (Including Deep Planting) 239.25 m<sup>2</sup> 28.6%

 $47.3 \text{ m}^2 + 24.03 \text{ m}^2 \text{ (PMT)}$ 64.00 m<sup>2</sup> 7.7% Total Deep Planting

| Car Spaces - Resident     | 29 |  |
|---------------------------|----|--|
| Car Spaces - Visitor      | 2  |  |
| Total Car Spaces Proposed | 31 |  |

**Level 7 Floor Plan** AREA: 4.39 m<sup>2</sup>

**Roof Terrace Floor Plan** A R E A: 34.45 m<sup>2</sup>

**Level 3 Floor Plan** AREA: 6.22 m<sup>2</sup>

| ChID  | Change Name                                     |
|-------|-------------------------------------------------|
| CH-02 | PMT area removed, added space for deep plenting |
| CH-03 | Additional Landscaping Gained                   |
| CH-04 | Roof Landscape Redesigned                       |
| CH-15 | SW Tank Added                                   |

## **Apartment Development**

57 Banana Street, Redland Bay, QLD 4165

**Ground Floor Plan** 

| H4474BAN       | TP202          | Р        |
|----------------|----------------|----------|
| Project Number | Drawing Number | Issue    |
| 1:200          | RH             | RH       |
| Scale @ A3     | Drawn:         | Checked: |
|                |                |          |