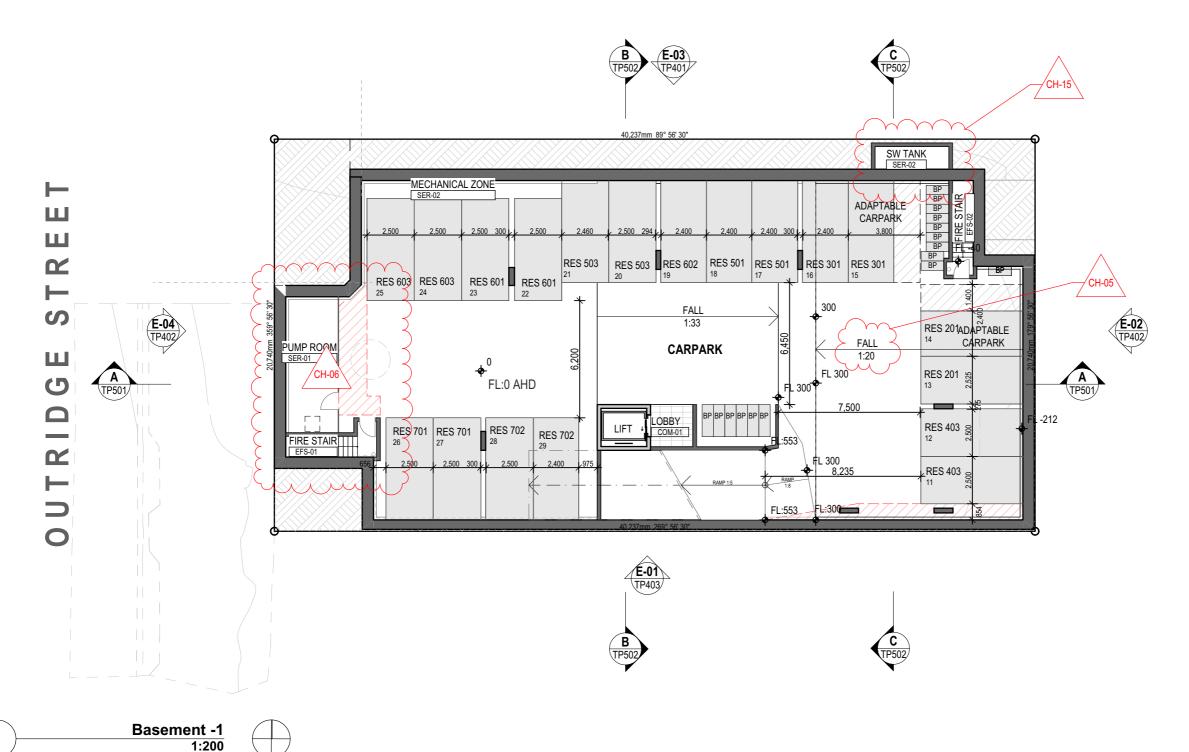

### **Apartment Development**

57 Banana Street, Redland Bay, QLD 4165

Basement -1 Floor Plan

| I- O A0        | D              | Observational |
|----------------|----------------|---------------|
| Scale @ A3     | Drawn:         | Checked:      |
| 1:200          | RH             | RH            |
| Project Number | Drawing Number | Issue         |
| 14474BAN       | TP201          | Р             |
|                |                |               |

| ChID  | Change Name                                                  |
|-------|--------------------------------------------------------------|
| CH-02 | PMT area removed, added space for deep plenting              |
| CH-08 | Water Meter and Booster swapped and Mech Riser Added         |
| CH-10 | Services Reconfigured. Fire Sprinkler storage, MSB and Comms |
| CH-15 | SW Tank Added                                                |

# HAMILTON STREET

CH-05 Fall in Basement Added Pump Room and MSSB Moved SW Tank Added CH-15

These drawings are for BUILDING APPLICATION purposes only