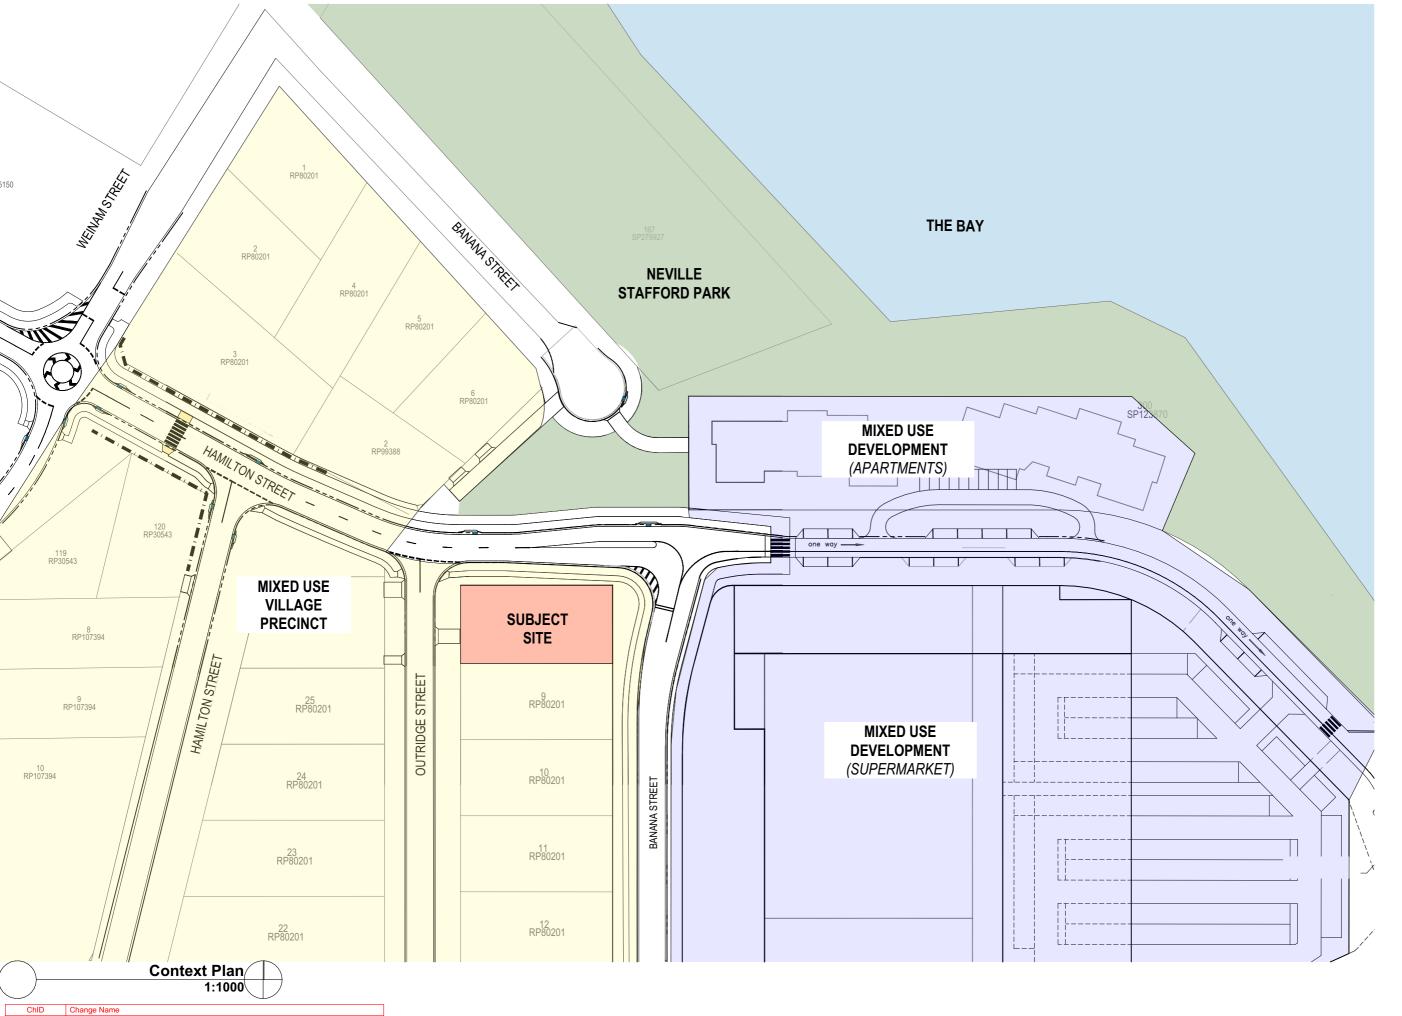

### **Apartment Development**

57 Banana Street, Redland Bay, QLD 4165

**Context Plan** 

Scale @ A3 Checked: 1:1000 RH RH Project Number Drawing Number Issue H4474BAN TP102

Jennifer Davison

Date: 17 August 2023