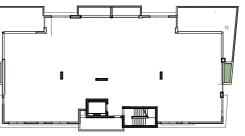

### **Apartment Development**

57 Banana Street, Redland Bay, QLD 4165

Level 3 Floor Plan

| Scale @ A3     | Drawn:         | Checke |
|----------------|----------------|--------|
| 1:200          | RH             | RH     |
| Project Number | Drawing Number | Issue  |
| H4474BAN       | TP204          | Р      |