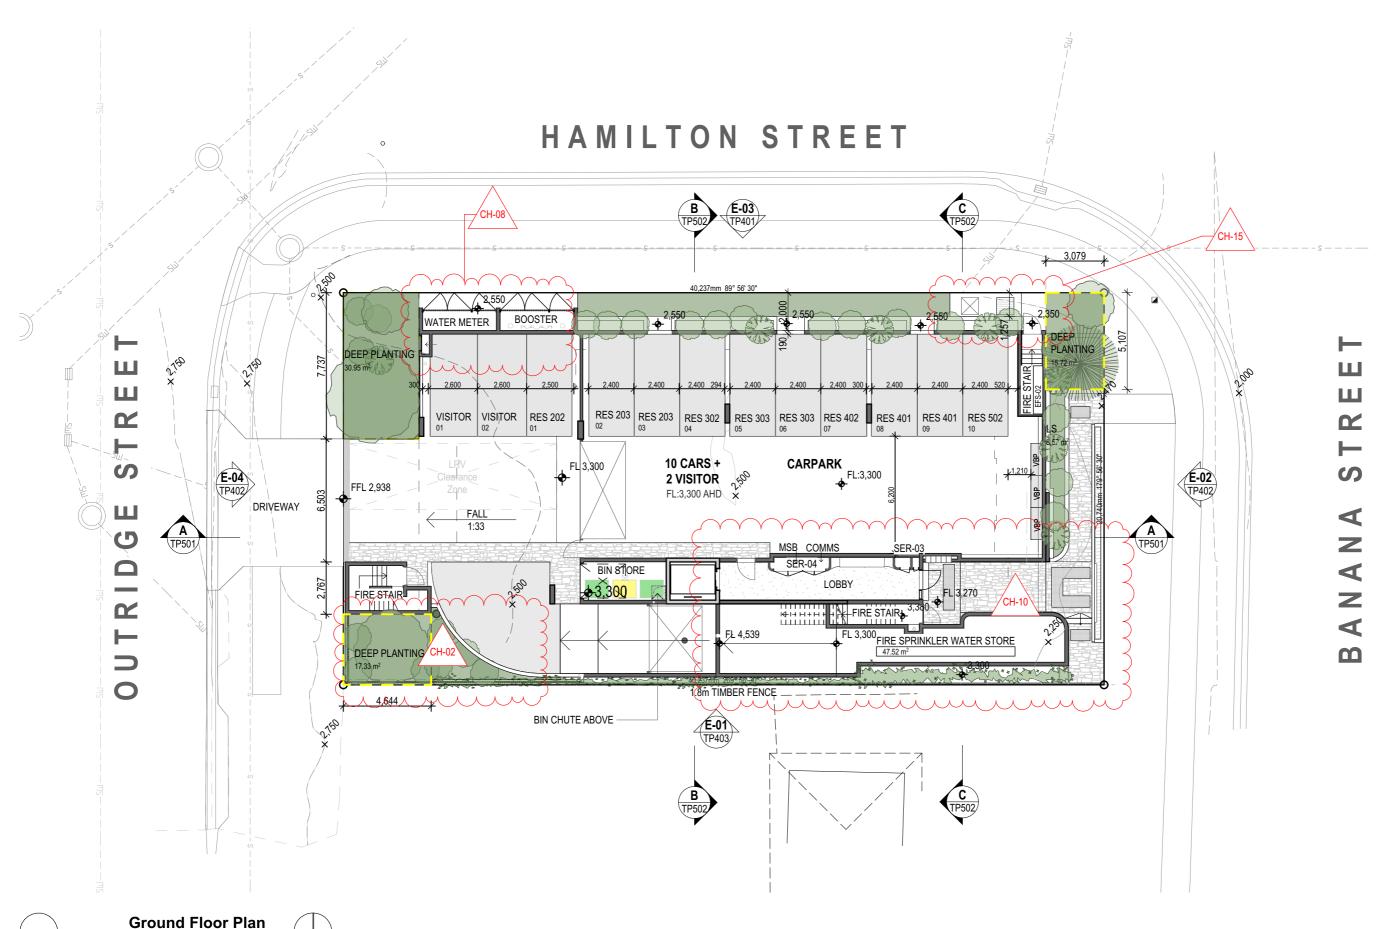

## **Apartment Development**

57 Banana Street, Redland Bay, QLD 4165

**Ground Floor Plan** 

| H4474BAN       | TP202          | Р        |
|----------------|----------------|----------|
| Project Number | Drawing Number | Issue    |
| 1:200          | RH             | RH       |
| Scale @ A3     | Drawn:         | Checked: |
|                |                |          |

| ChID | Change Name |
|------|-------------|
|      |             |
|      |             |
|      |             |
|      |             |
|      |             |
|      |             |
|      |             |