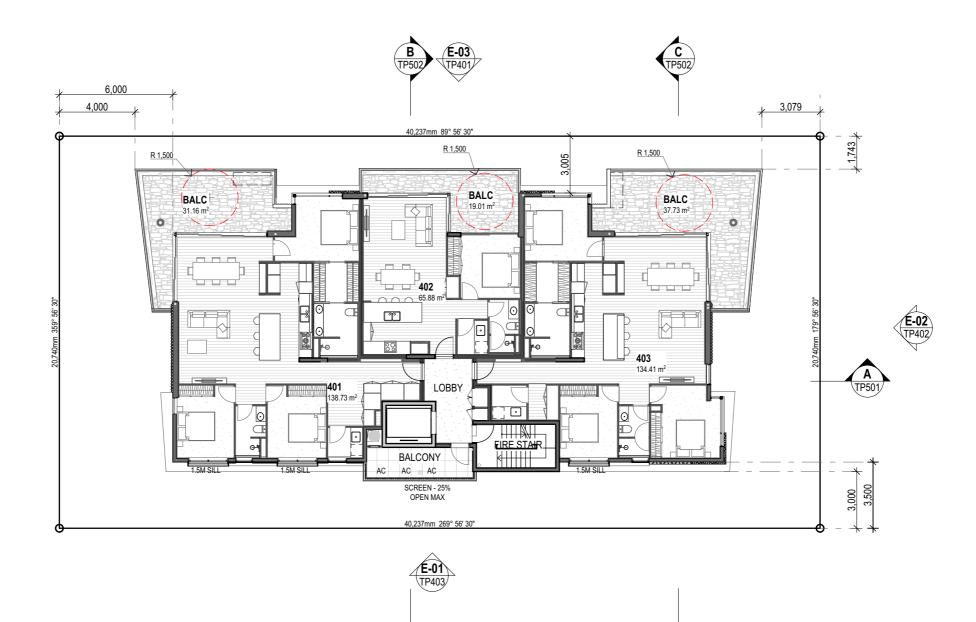

## **Apartment Development**

57 Banana Street, Redland Bay, QLD 4165

Level 4-6 Floor Plan

| Scale @ A3     | Drawn:         | Checke |
|----------------|----------------|--------|
| 1:200          | RH             | RH     |
| Project Number | Drawing Number | Issue  |
| H4474BAN       | TP205          | Ρ      |

### **Apartment Development**

57 Banana Street, Redland Bay, QLD 4165

Level 7 Floor Plan

| Scale @ A3     | Drawn:         | Checke |
|----------------|----------------|--------|
| 1:200          | RH             | RH     |
| Project Number | Drawing Number | Issue  |
| H4474BAN       | TP206          | Р      |