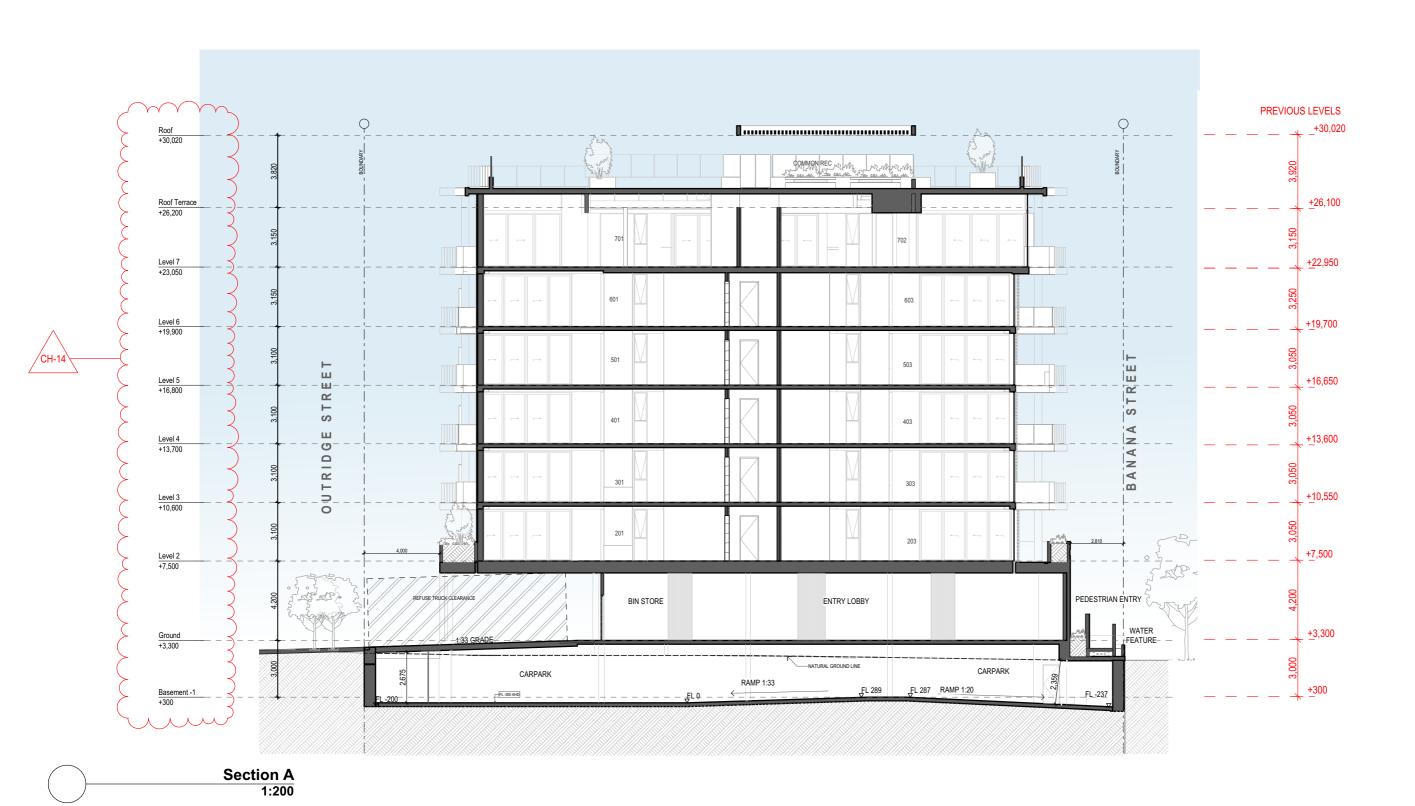

## **Apartment Development**

57 Banana Street, Redland Bay, QLD 4165

Sections

| Scale @ A3     | Drawn:         | Checke |
|----------------|----------------|--------|
| 1:200          | RH             | RH     |
| Project Number | Drawing Number | Issue  |
| H4474BAN       | TP501          | Р      |

# CH-14 Adjusted Levels to suite Structural Coordination

### **Apartment Development**

57 Banana Street, Redland Bay, QLD 4165

Sections

| H4474BAN       | TP502          | Р       |
|----------------|----------------|---------|
| Project Number | Drawing Number | Issue   |
| 1:200          | RH             | RH      |
| Scale @ A3     | Drawn:         | Checked |
|                |                |         |