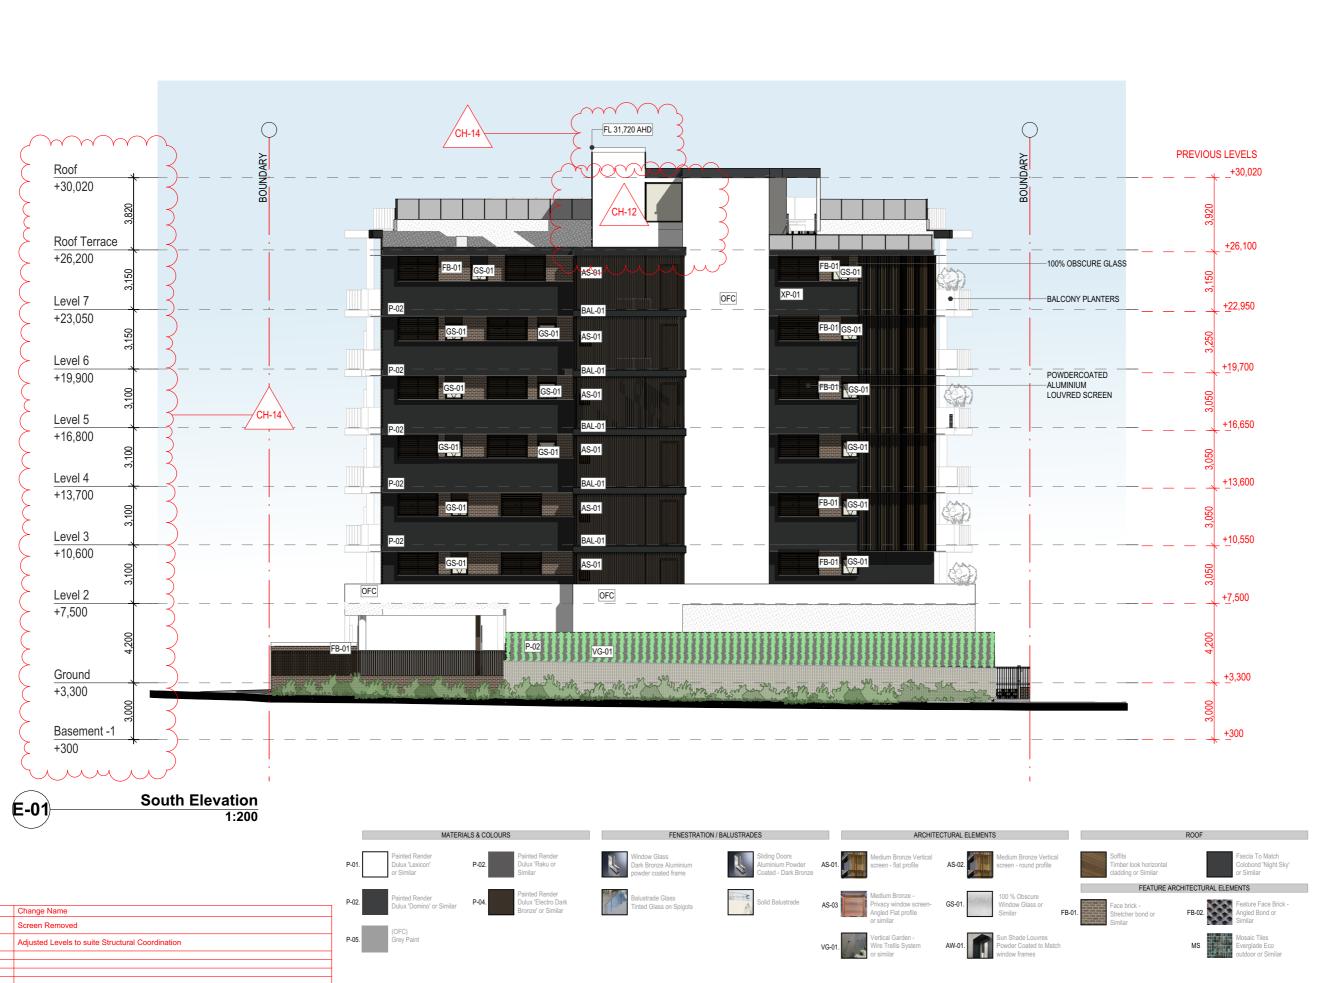

Bella Baia ~ Another Boutique Development by Fortezza Group +61(07) 3236 4188

| Date    | Issue | Details Chec                 | ked |
|---------|-------|------------------------------|-----|
| 09/06/2 |       | Lodgement Issue              | ΕA  |
| 14/07/2 |       | Detention tanks added        | EΑ  |
| 20/07/2 | 2 C   | Updated Facade               | EΑ  |
| 01/09/2 | 2 D   | Prelim IR Response           | EΑ  |
| 15/09/2 | 2 E   | IR Response                  | ΕA  |
| 05/10/2 | 2 F   | Futher Issues Response       | EΑ  |
| 24/10/2 | 2 G   | Futher Issues Response       | EΑ  |
| 30/11/2 | 2 H   | Window Schedule              | EΑ  |
| 10/12/2 | 2     | TP Information Request       | EΑ  |
| 10/12/2 | 2 J   | Revised Window Schedule      | EΑ  |
| 22/12/2 | 2 K   | Lvl 4-6 Kitchen Layout       | ΕA  |
| 01/02/2 | 3 L   | Loft Removed                 | EΑ  |
| 07/02/2 | 3 M   | Roof Terrace Reconfiguration | ıΕΑ |
| 15/05/2 | 3 N   | Revised Town Planning        | EΑ  |
| 24/07/2 |       | SW Pit Added                 | RH  |
|         |       |                              |     |

ARCHITECTS **TOWN PLANNERS** INTERIOR DESIGNERS

3 / 709 MAIN STREET KANGAROO POINT QLD 4169

P+61 7 3852 3190 E reception@halarchitects.com.au W www.halarchitects.com.au

QLD 4165

**Apartment Development** 57 Banana Street, Redland Bay,

South Elevation

| H4474BAN       | TP403          | Р     |
|----------------|----------------|-------|
| Project Number | Drawing Number | Issue |
| 1:200          | RH             | RH    |
| Scale @ A3     | Drawn:         | Check |

CH-12