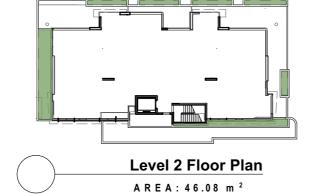

### **Apartment Development**

57 Banana Street, Redland Bay, QLD 4165

Level 2 Floor Plan

| Scale @ A3     | Drawn:         | Checke |
|----------------|----------------|--------|
| 1:200          | RH             | RH     |
| Project Number | Drawing Number | Issue  |
| H4474BAN       | TP203          | Р      |