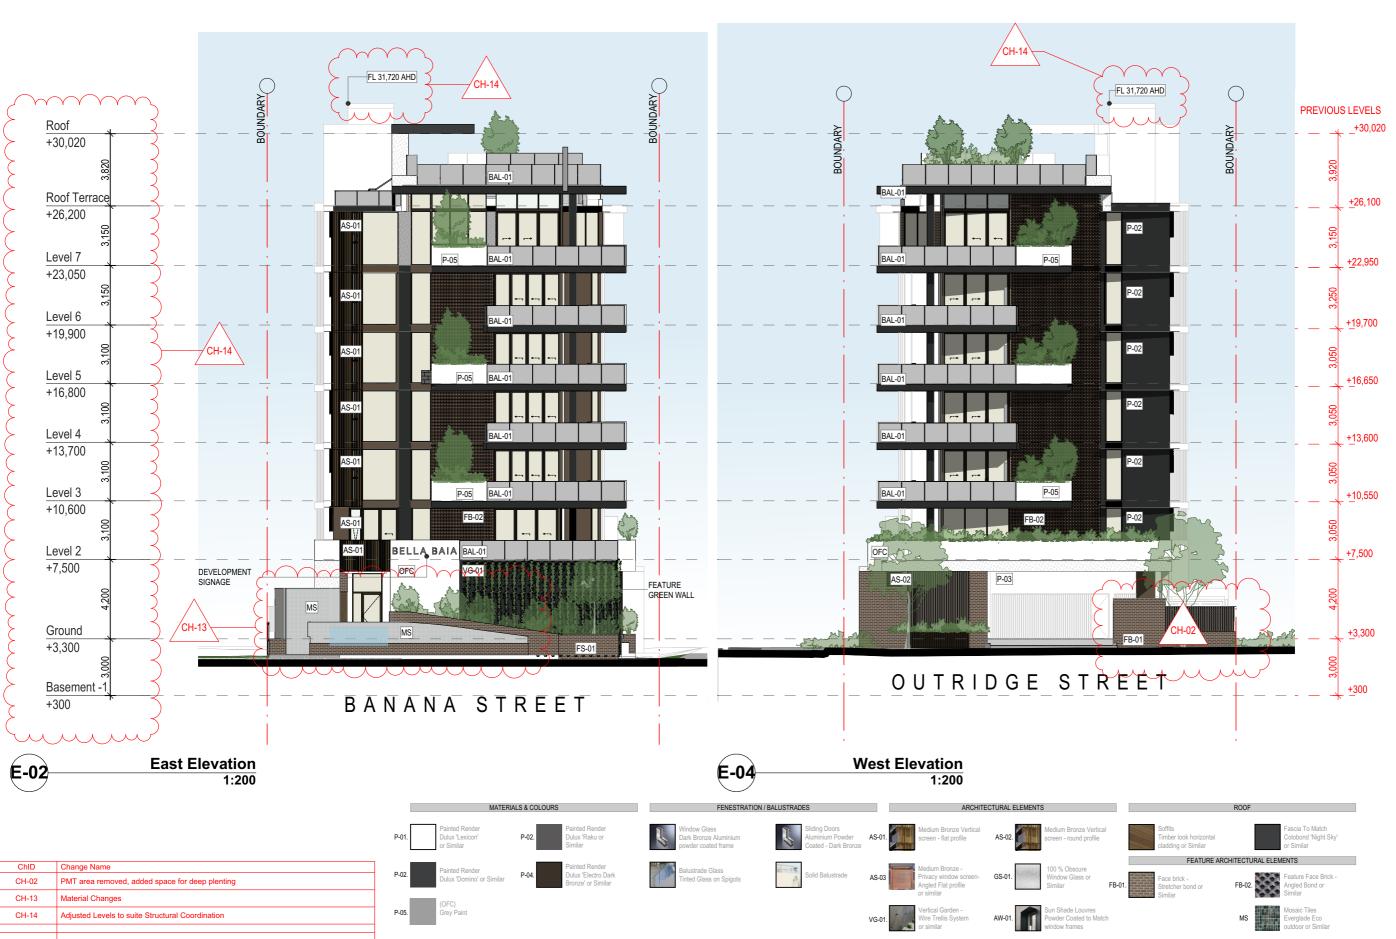

ARCHITECTS TOWN PLANNERS INTERIOR DESIGNERS

3 / 709 MAIN STREET KANGAROO POINT QLD 4169

P+61 7 3852 3190 E reception@halarchitects.com.au W www.halarchitects.com.au

**Apartment Development** 57 Banana Street, Redland Bay,

QLD 4165

East & West Elevation

| H4474BAN       | TP402          | Р       |
|----------------|----------------|---------|
| Project Number | Drawing Number | Issue   |
| 1:200          | RH             | RH      |
| Scale @ A3     | Drawn:         | Checked |

| ChID  | Change Name                                                  |
|-------|--------------------------------------------------------------|
| CH-02 | PMT area removed, added space for deep plenting              |
| CH-08 | Water Meter and Booster swapped and Mech Riser Added         |
| CH-10 | Services Reconfigured. Fire Sprinkler storage, MSB and Comms |
| CH-15 | SW Tank Added                                                |

**Level 7 Floor Plan** AREA: 4.39 m<sup>2</sup>

**Roof Terrace Floor Plan** A R E A: 34.45 m<sup>2</sup>

**Level 3 Floor Plan** AREA: 6.22 m<sup>2</sup>

| ChID  | Change Name                                     |
|-------|-------------------------------------------------|
| CH-02 | PMT area removed, added space for deep plenting |
| CH-03 | Additional Landscaping Gained                   |
| CH-04 | Roof Landscape Redesigned                       |
| CH-15 | SW Tank Added                                   |