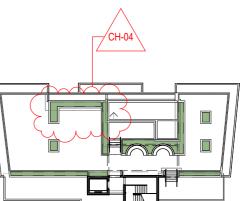

**Level 7 Floor Plan** AREA: 4.39 m<sup>2</sup>

**Roof Terrace Floor Plan** A R E A: 34.45 m<sup>2</sup>

**Level 3 Floor Plan** AREA: 6.22 m<sup>2</sup>

| ChID  | Change Name                                     |
|-------|-------------------------------------------------|
| CH-02 | PMT area removed, added space for deep plenting |
| CH-03 | Additional Landscaping Gained                   |
| CH-04 | Roof Landscape Redesigned                       |
| CH-15 | SW Tank Added                                   |