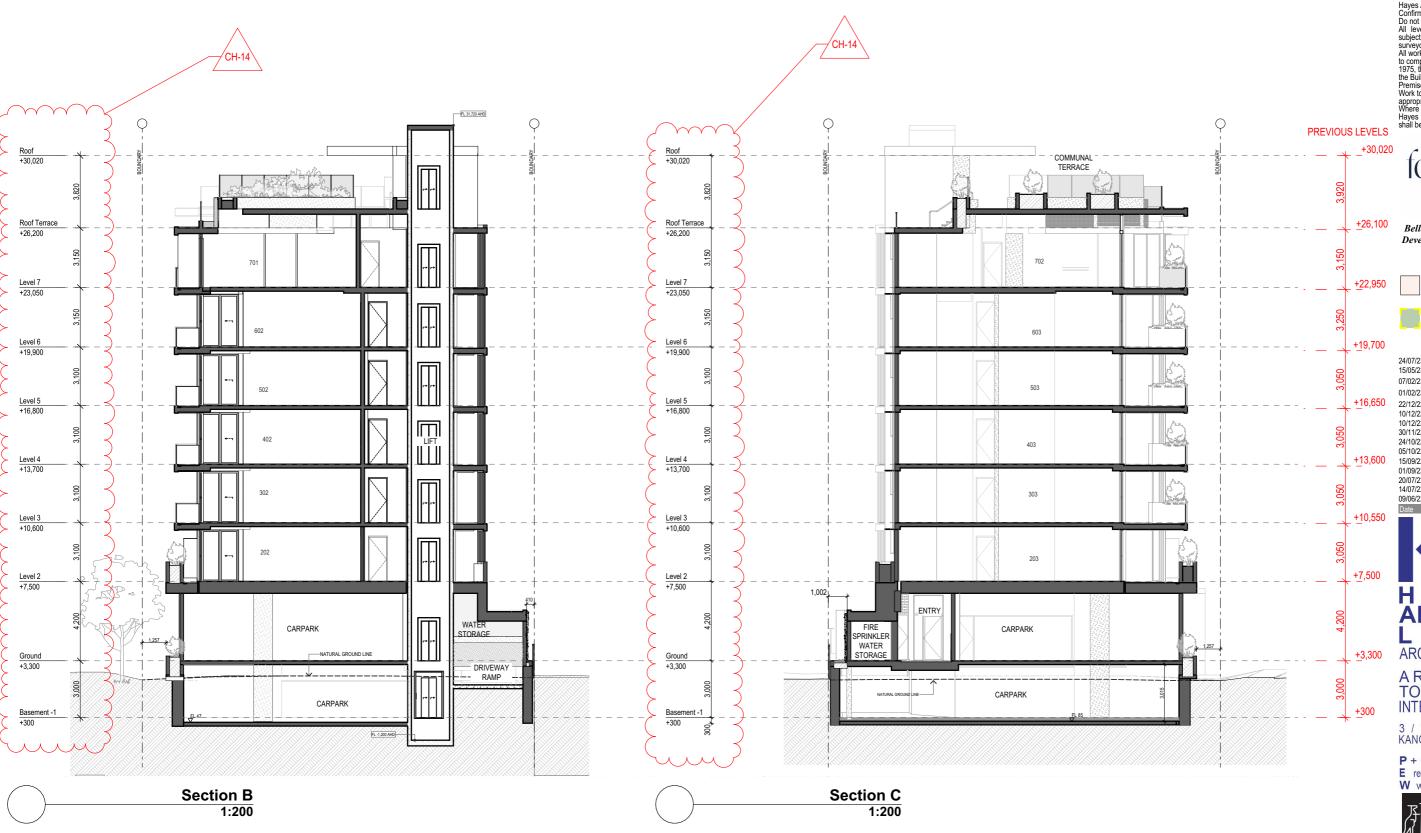

## **Apartment Development**

57 Banana Street, Redland Bay, QLD 4165

Sections

| Scale @ A3     | Drawn:         | Checke |
|----------------|----------------|--------|
| 1:200          | RH             | RH     |
| Project Number | Drawing Number | Issue  |
| H4474BAN       | TP501          | Р      |

# CH-14 Adjusted Levels to suite Structural Coordination

| ChID  | Change Name                                      |
|-------|--------------------------------------------------|
| CH-14 | Adjusted Levels to suite Structural Coordination |
|       |                                                  |
|       |                                                  |
|       |                                                  |
|       |                                                  |
|       |                                                  |
|       |                                                  |