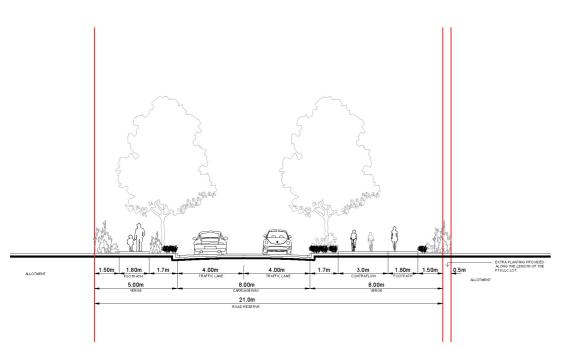

scaled dimensions.



DATE: 31.08.2023 JOB NO: P0035656 DWG NO: DA-01 REV: 19





### LEGEND:

Precinct Boundary

Application Boundary

Trunk Connector C 21.0m - 21.5m

- - Access Street Esplanade 13.5m

Access Street Esplanade B 12.5m

Signalised Intersection

Roundabout Intersection

URBIS

AURA P15 - DA SUBMISSION ROAD HIERARCHY

Copyright by Urbis Pty Ltd. This drawing or parts thereof may not be reproduced for any purpose or used for another project without the consent of Urbis. Cadastral boundaries, areas and dimensions are approximate only. Written figured dimensions shall take preference to scaled dimensions.



DATE: 31.08.2023 JOB NO: P0035656 DWG NO: RH-01 REV: 9

### **TRUNK CONNECTOR - C** 21.0M - 21.5M

# 13.5M

## ACCESS STREET ESPLANADE - ACCESS STREET ESPLANADE B -12.5M















#### LEGEND:

Precinct Boundary

Application Boundary

■■■■ 3.0m Wide Contraflow / Dedicated Cycle Path

3.0m Wide Shared Path

**\_\_\_\_** 1.8m Wide Off-Road Pedestrian Path

1.5m Wide Pedestrian Path

Signalised Intersection

Roundabout Intersection



AURA P15 - DA SUBMISSION CONNECTIVITY PLAN

Copyright by Urbis Pty Ltd. This drawing or parts thereof may not be reproduced for any purpose or used for another project without the consent of Urbis. Cadastral boundaries, areas and dimensions are approximate only. Written figured dimensions shall take preference to scaled dimensions.



DATE: 31.08.2023 JOB NO: P0035656 DWG NO: CP-01 REV: 6