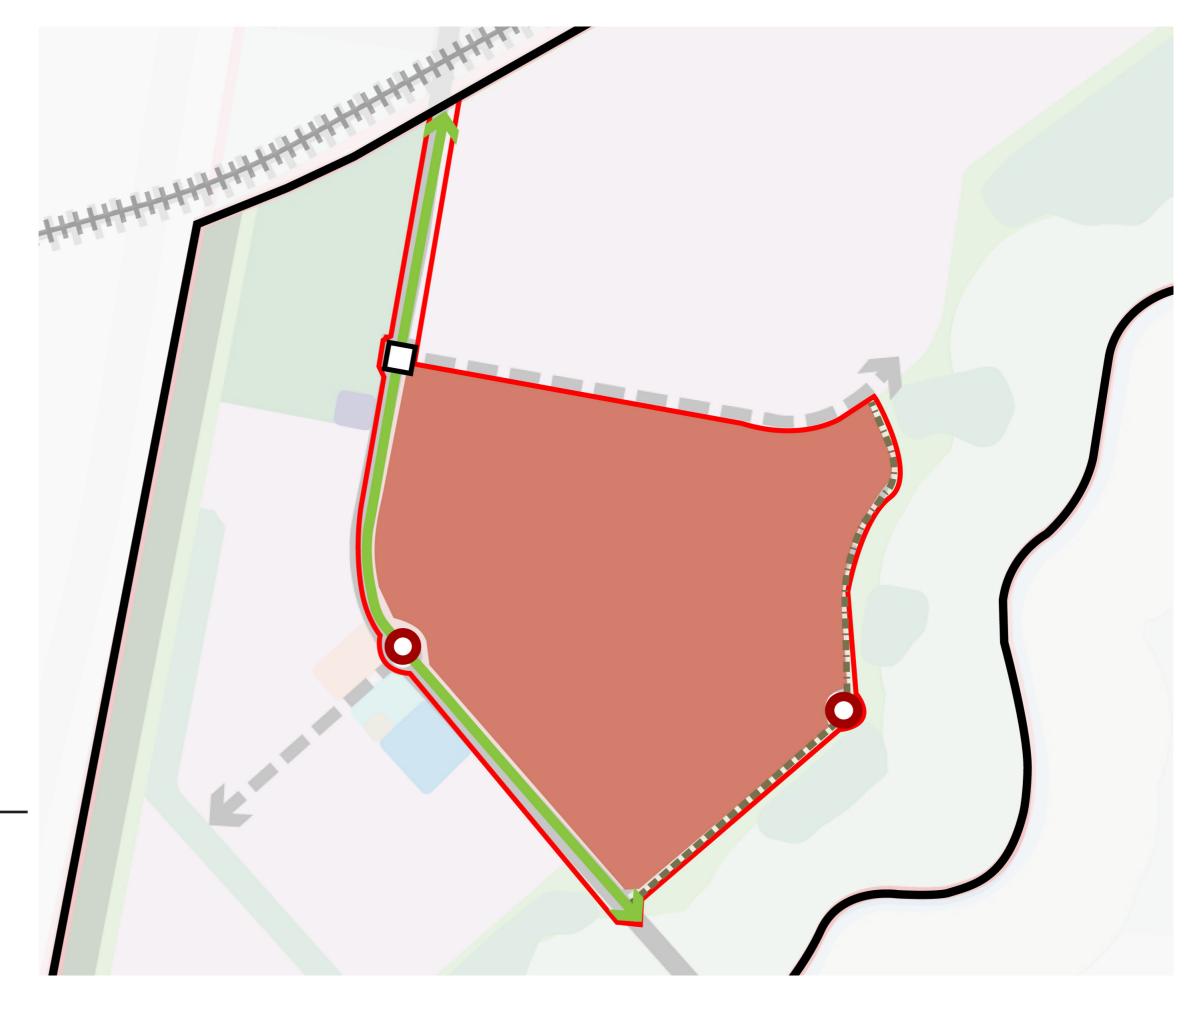

#### LEGEND:

Precinct Boundary

Application Boundary

■■■■ 3.0m Wide Contraflow / Dedicated Cycle Path

3.0m Wide Shared Path

**\_\_\_\_** 1.8m Wide Off-Road Pedestrian Path

1.5m Wide Pedestrian Path

Signalised Intersection

Roundabout Intersection

AURA P15 - DA SUBMISSION CONNECTIVITY PLAN

Copyright by Urbis Pty Ltd. This drawing or parts thereof may not be reproduced for any purpose or used for another project without the consent of Urbis. Cadastral boundaries, areas and dimensions are approximate only. Written figured dimensions shall take preference to scaled dimensions.