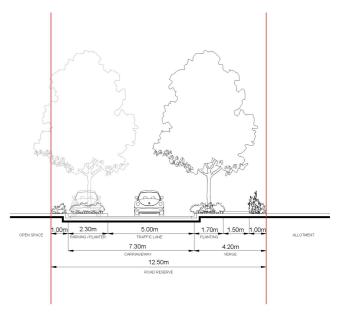

ed dimensions.



DATE: 31.08.2023 JOB NO: P0035656 DWG NO: DA-01 REV: 19





### LEGEND:

Precinct Boundary

Application Boundary

Trunk Connector C 21.0m - 21.5m

- - Access Street Esplanade 13.5m

Access Street Esplanade B 12.5m

Signalised Intersection

Roundabout Intersection

URBIS

AURA P15 - DA SUBMISSION ROAD HIERARCHY

Copyright by Urbis Pty Ltd. This drawing or parts thereof may not be reproduced for any purpose or used for another project without the consent of Urbis. Cadastral boundaries, areas and dimensions are approximate only. Written figured dimensions shall take preference to scaled dimensions.



DATE: 31.08.2023 JOB NO: P0035656 DWG NO: RH-01 REV: 9

### **TRUNK CONNECTOR - C** 21.0M - 21.5M

# 13.5M

## ACCESS STREET ESPLANADE - ACCESS STREET ESPLANADE B -12.5M















#### LEGEND:

Precinct Boundary

Application Boundary

■■■■ 3.0m Wide Contraflow / Dedicated Cycle Path

3.0m Wide Shared Path

**\_\_\_\_** 1.8m Wide Off-Road Pedestrian Path

1.5m Wide Pedestrian Path

Signalised Intersection

Roundabout Intersection



AURA P15 - DA SUBMISSION CONNECTIVITY PLAN

Copyright by Urbis Pty Ltd. This drawing or parts thereof may not be reproduced for any purpose or used for another project without the consent of Urbis. Cadastral boundaries, areas and dimensions are approximate only. Written figured dimensions shall take preference to scaled dimensions.



DATE: 31.08.2023 JOB NO: P0035656 DWG NO: CP-01 REV: 6