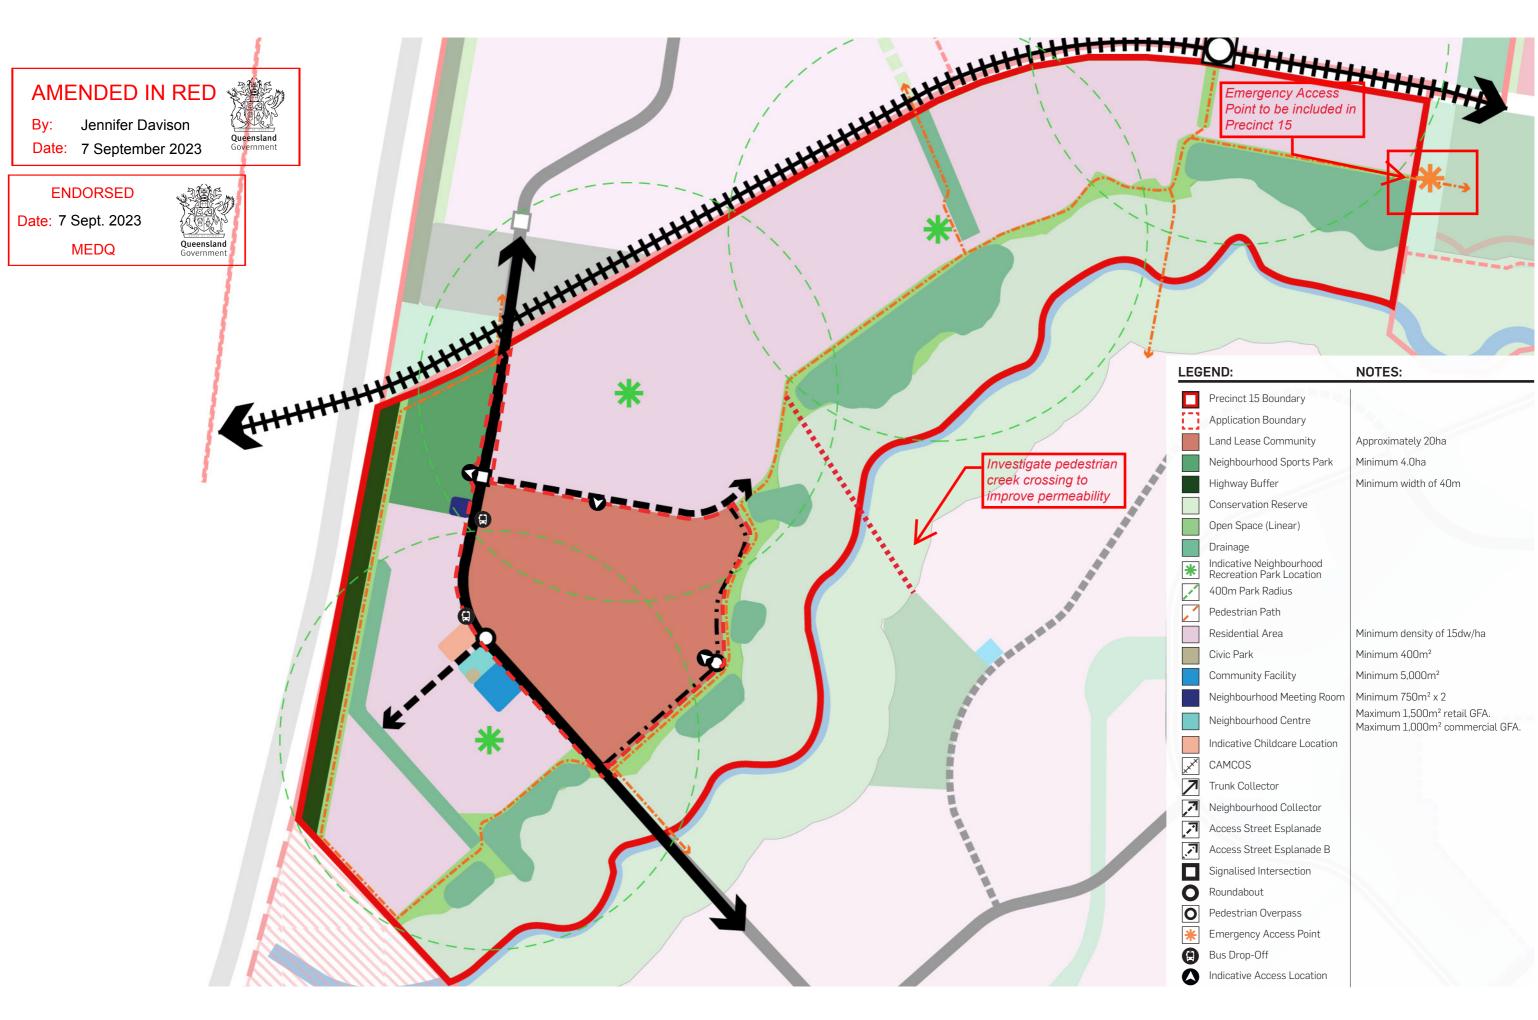

### LEGEND:

Precinct Boundary

Application Boundary

Trunk Connector C 21.0m - 21.5m

- - Access Street Esplanade 13.5m

Access Street Esplanade B 12.5m

Signalised Intersection

Roundabout Intersection