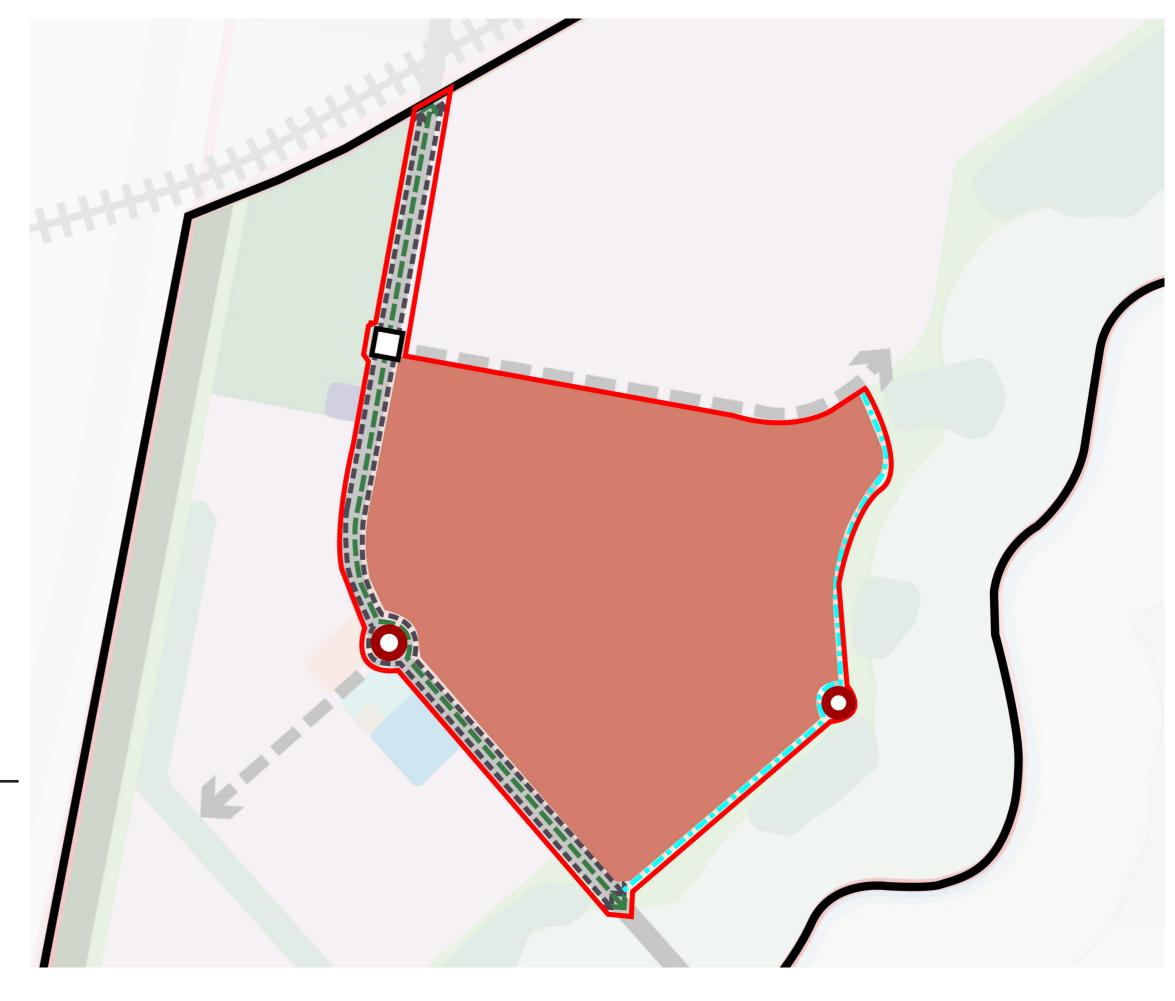

**AURA P15 - DA SUBMISSION** 

**CONTEXT PLAN** 

Copyright by Urbis Pty Ltd. This drawing or parts thereof may not be reproduced for any purpose or used for another project without the consent of Urbis. Cadastral boundaries, areas and dimensions are approximate only. Written figured dimensions shall take preference to scaled dimensions.

### LEGEND:

Precinct Boundary

Application Boundary

Trunk Connector C 21.0m - 21.5m

- - Access Street Esplanade 13.5m

Access Street Esplanade B 12.5m

Signalised Intersection

Roundabout Intersection