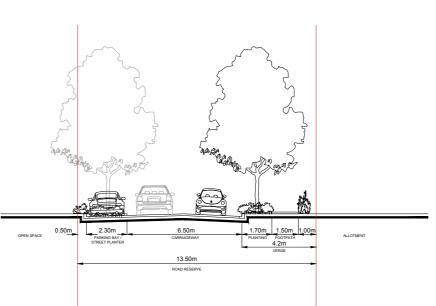

aled dimensions.



DATE: 31.08.2023 JOB NO: P0035656 DWG NO: DA-01 REV: 19





### LEGEND:

Precinct Boundary

Application Boundary

Trunk Connector C 21.0m - 21.5m

- - Access Street Esplanade 13.5m

Access Street Esplanade B 12.5m

Signalised Intersection

Roundabout Intersection

URBIS

AURA P15 - DA SUBMISSION ROAD HIERARCHY

Copyright by Urbis Pty Ltd. This drawing or parts thereof may not be reproduced for any purpose or used for another project without the consent of Urbis. Cadastral boundaries, areas and dimensions are approximate only. Written figured dimensions shall take preference to scaled dimensions.



DATE: 31.08.2023 JOB NO: P0035656 DWG NO: RH-01 REV: 9

### **TRUNK CONNECTOR - C** 21.0M - 21.5M

# 13.5M

## ACCESS STREET ESPLANADE - ACCESS STREET ESPLANADE B -12.5M















#### LEGEND:

Precinct Boundary

Application Boundary

■■■■ 3.0m Wide Contraflow / Dedicated Cycle Path

3.0m Wide Shared Path

**\_\_\_\_** 1.8m Wide Off-Road Pedestrian Path

1.5m Wide Pedestrian Path

Signalised Intersection

Roundabout Intersection



AURA P15 - DA SUBMISSION CONNECTIVITY PLAN

Copyright by Urbis Pty Ltd. This drawing or parts thereof may not be reproduced for any purpose or used for another project without the consent of Urbis. Cadastral boundaries, areas and dimensions are approximate only. Written figured dimensions shall take preference to scaled dimensions.



DATE: 31.08.2023 JOB NO: P0035656 DWG NO: CP-01 REV: 6