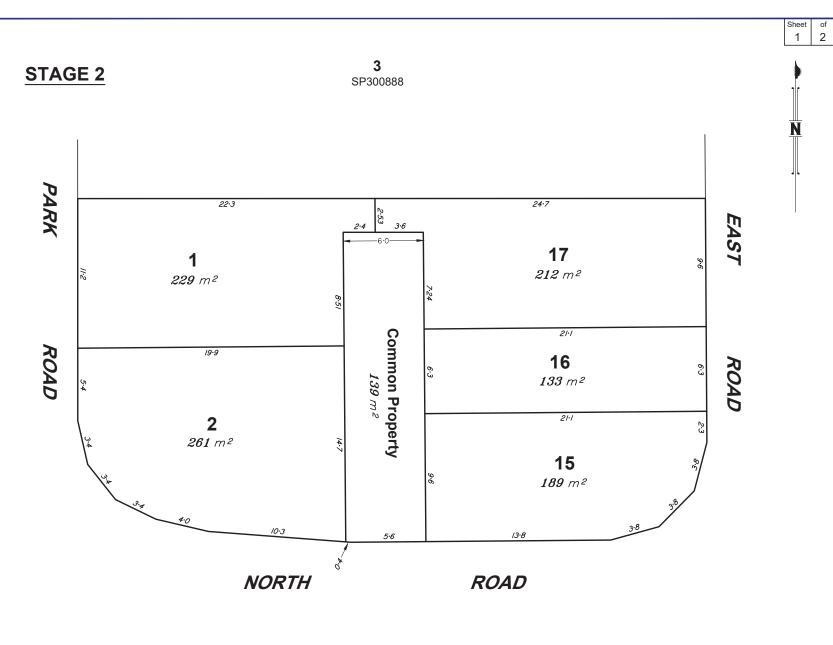

Total Area 1163m<sup>2</sup>

## NOTES:

- Drawn to scale on an A3 sheet.
   All dimensions and areas are subject to final survey, construction and approval by EDQ.
- 3. Meridian 87900888
  4. Architectural information based on drawings 150-10, 200-01, 200-02 & 200-03 provided by Arkhefield on 16-8-2022.

## Plan of Proposed Subdivision of Lots 1, 2, 15-17 & Common

Property (SP338041) Cancelling Proposed Lot 22 (being part of Lot 3 on SP300888)

BENNETT & ASSOCIATES

| Locality:     | YERONGA       |              |       |
|---------------|---------------|--------------|-------|
| Local Gov:    | BCC           | Prepared By: | DAR   |
| Surveyed By:  |               | Approved:    | CS    |
| Date Created: | 24/01/2022    | Scale:       | 1:200 |
| Comp File:    | 211537.projed | et           |       |
| Plan No:      | 211537 00     | 1 PRO        |       |