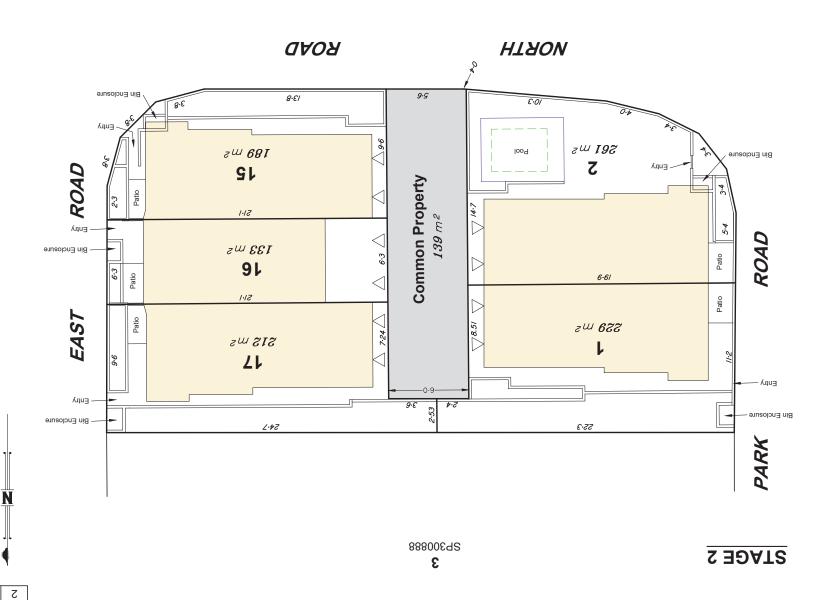

Total Area 1163m<sup>2</sup>

## Property (5P338041) of Lots 1, 2, 15-17 & Common Plan of Proposed Subdivision

|            |     |                                 | .01+:T |
|------------|-----|---------------------------------|--------|
| Date       | Jul | Revision                        | ənssı  |
| 24/01/2022 | AAG | ensel IsnighO                   | A      |
|            |     | bəbbA                           |        |
|            |     | Property & Building Information |        |
| 21/03/2022 | DAR | Emts Removed, Common            | В      |
| 8/07/2022  | WIM | Building Revised                | Э      |
| 29/08/2022 | SDS | AG tot beuzzl                   | a      |
| 23/02/2023 | BKJ | Area added                      | 3      |

construction and approval by EDQ.

Drawn to scale on an A3 sheet.
 All dimensions and areas are subject to final survey,

Wall / Screen Vehicle parking gnillawb fo Outermost projection

Driveway

<u>FEGEND</u>