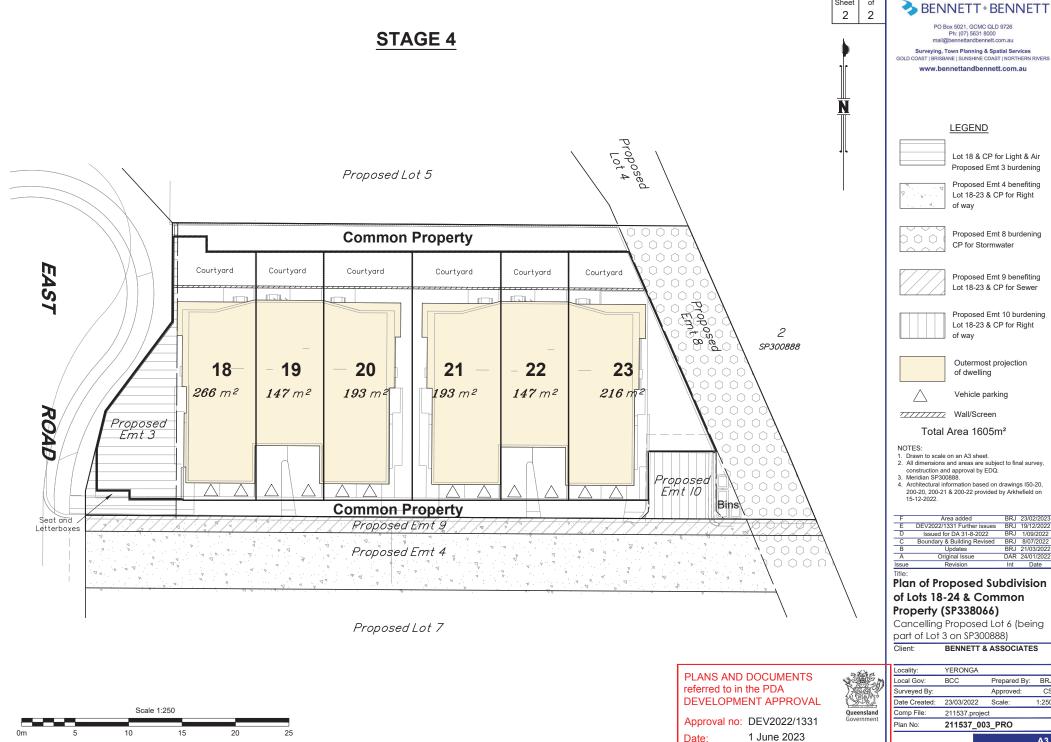

## **LEGEND**

Proposed Emt 3 burdening Lot 18 & CP for Light & Air

Proposed Emt 4 benefiting Lot 18-23 & CP for Right

Proposed Emt 8 burdening CP for Stormwater

Proposed Emt 9 benefiting Lot 18-23 & CP for Sewer

Proposed Emt 10 burdening Lot 18-23 & CP for Right

### Total Area 1605m<sup>2</sup>

- Drawn to scale on an A3 sheet
- All dimensions and areas are subject to final survey, construction and approval by EDQ.
- Meridian SP300888.
- 4. Architectural information based on drawings I50-20. 200-20, 200-21 & 200-22 provided by Arkhefield on

## Plan of Proposed Subdivision of Lots 18-24 & Common **Property (SP338066)**

Cancelling Proposed Lot 6 (being part of Lot 3 on SP300888)

BENNETT & ASSOCIATES

| nent | I | Plan No:      | 211537_00     | 3_PRO        |      |  |
|------|---|---------------|---------------|--------------|------|--|
| land |   | Comp File:    | 211537.projec | 7.project    |      |  |
|      |   | Date Created: | 23/03/2022    | Scale:       | 1:25 |  |
|      | Ш | Surveyed By:  |               | Approved:    | CS   |  |
|      | Н | Local Gov:    | BCC           | Prepared By: | BR.  |  |
|      | h | Locality:     | YERONGA       |              |      |  |
|      |   |               |               |              |      |  |

PLANS AND DOCUMENTS referred to in the PDA **DEVELOPMENT APPROVAL** 

Approval no: DEV2022/1331

1 June 2023

Scale 1:250

→ BENNETT + BENNETT

GOLD COAST | BRISBANE | SUNSHINE COAST | NORTHERN RIVERS

Lot 18 & CP for Light & Air

Lot 18-23 & CP for Right

Lot 18-23 & CP for Sewer

Lot 18-23 & CP for Right

| 4. | 200-20, 200-21 & 200-22 provided by Arkhefield on |
|----|---------------------------------------------------|
|    | 15-12-2022.                                       |
|    |                                                   |