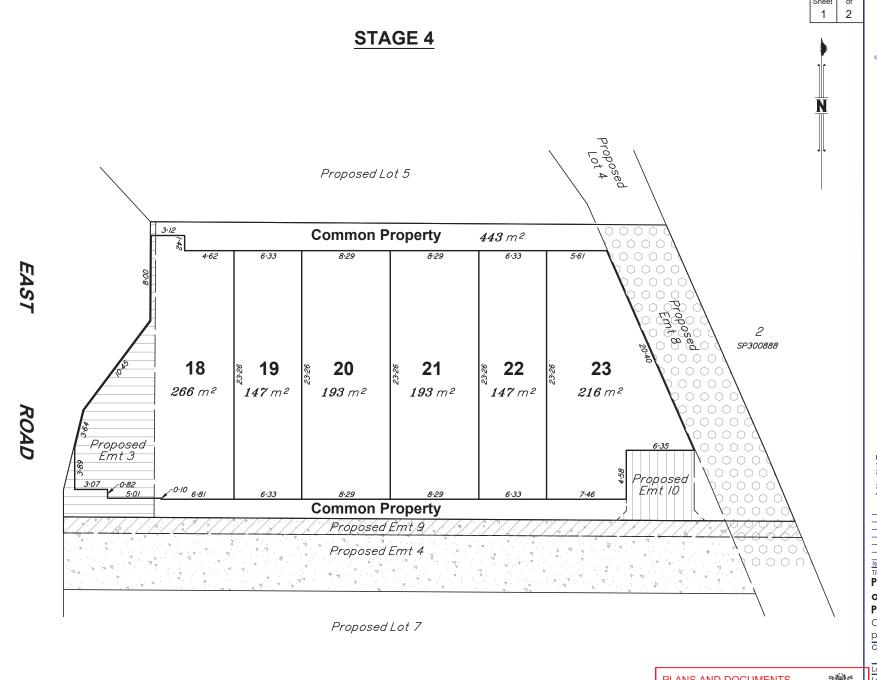

### Total Area 1605m<sup>2</sup>

- Drawn to scale on an A3 sheet
- All dimensions and areas are subject to final survey, construction and approval by EDQ.
- Meridian SP300888.
- 4. Architectural information based on drawings I50-20. 200-20, 200-21 & 200-22 provided by Arkhefield on