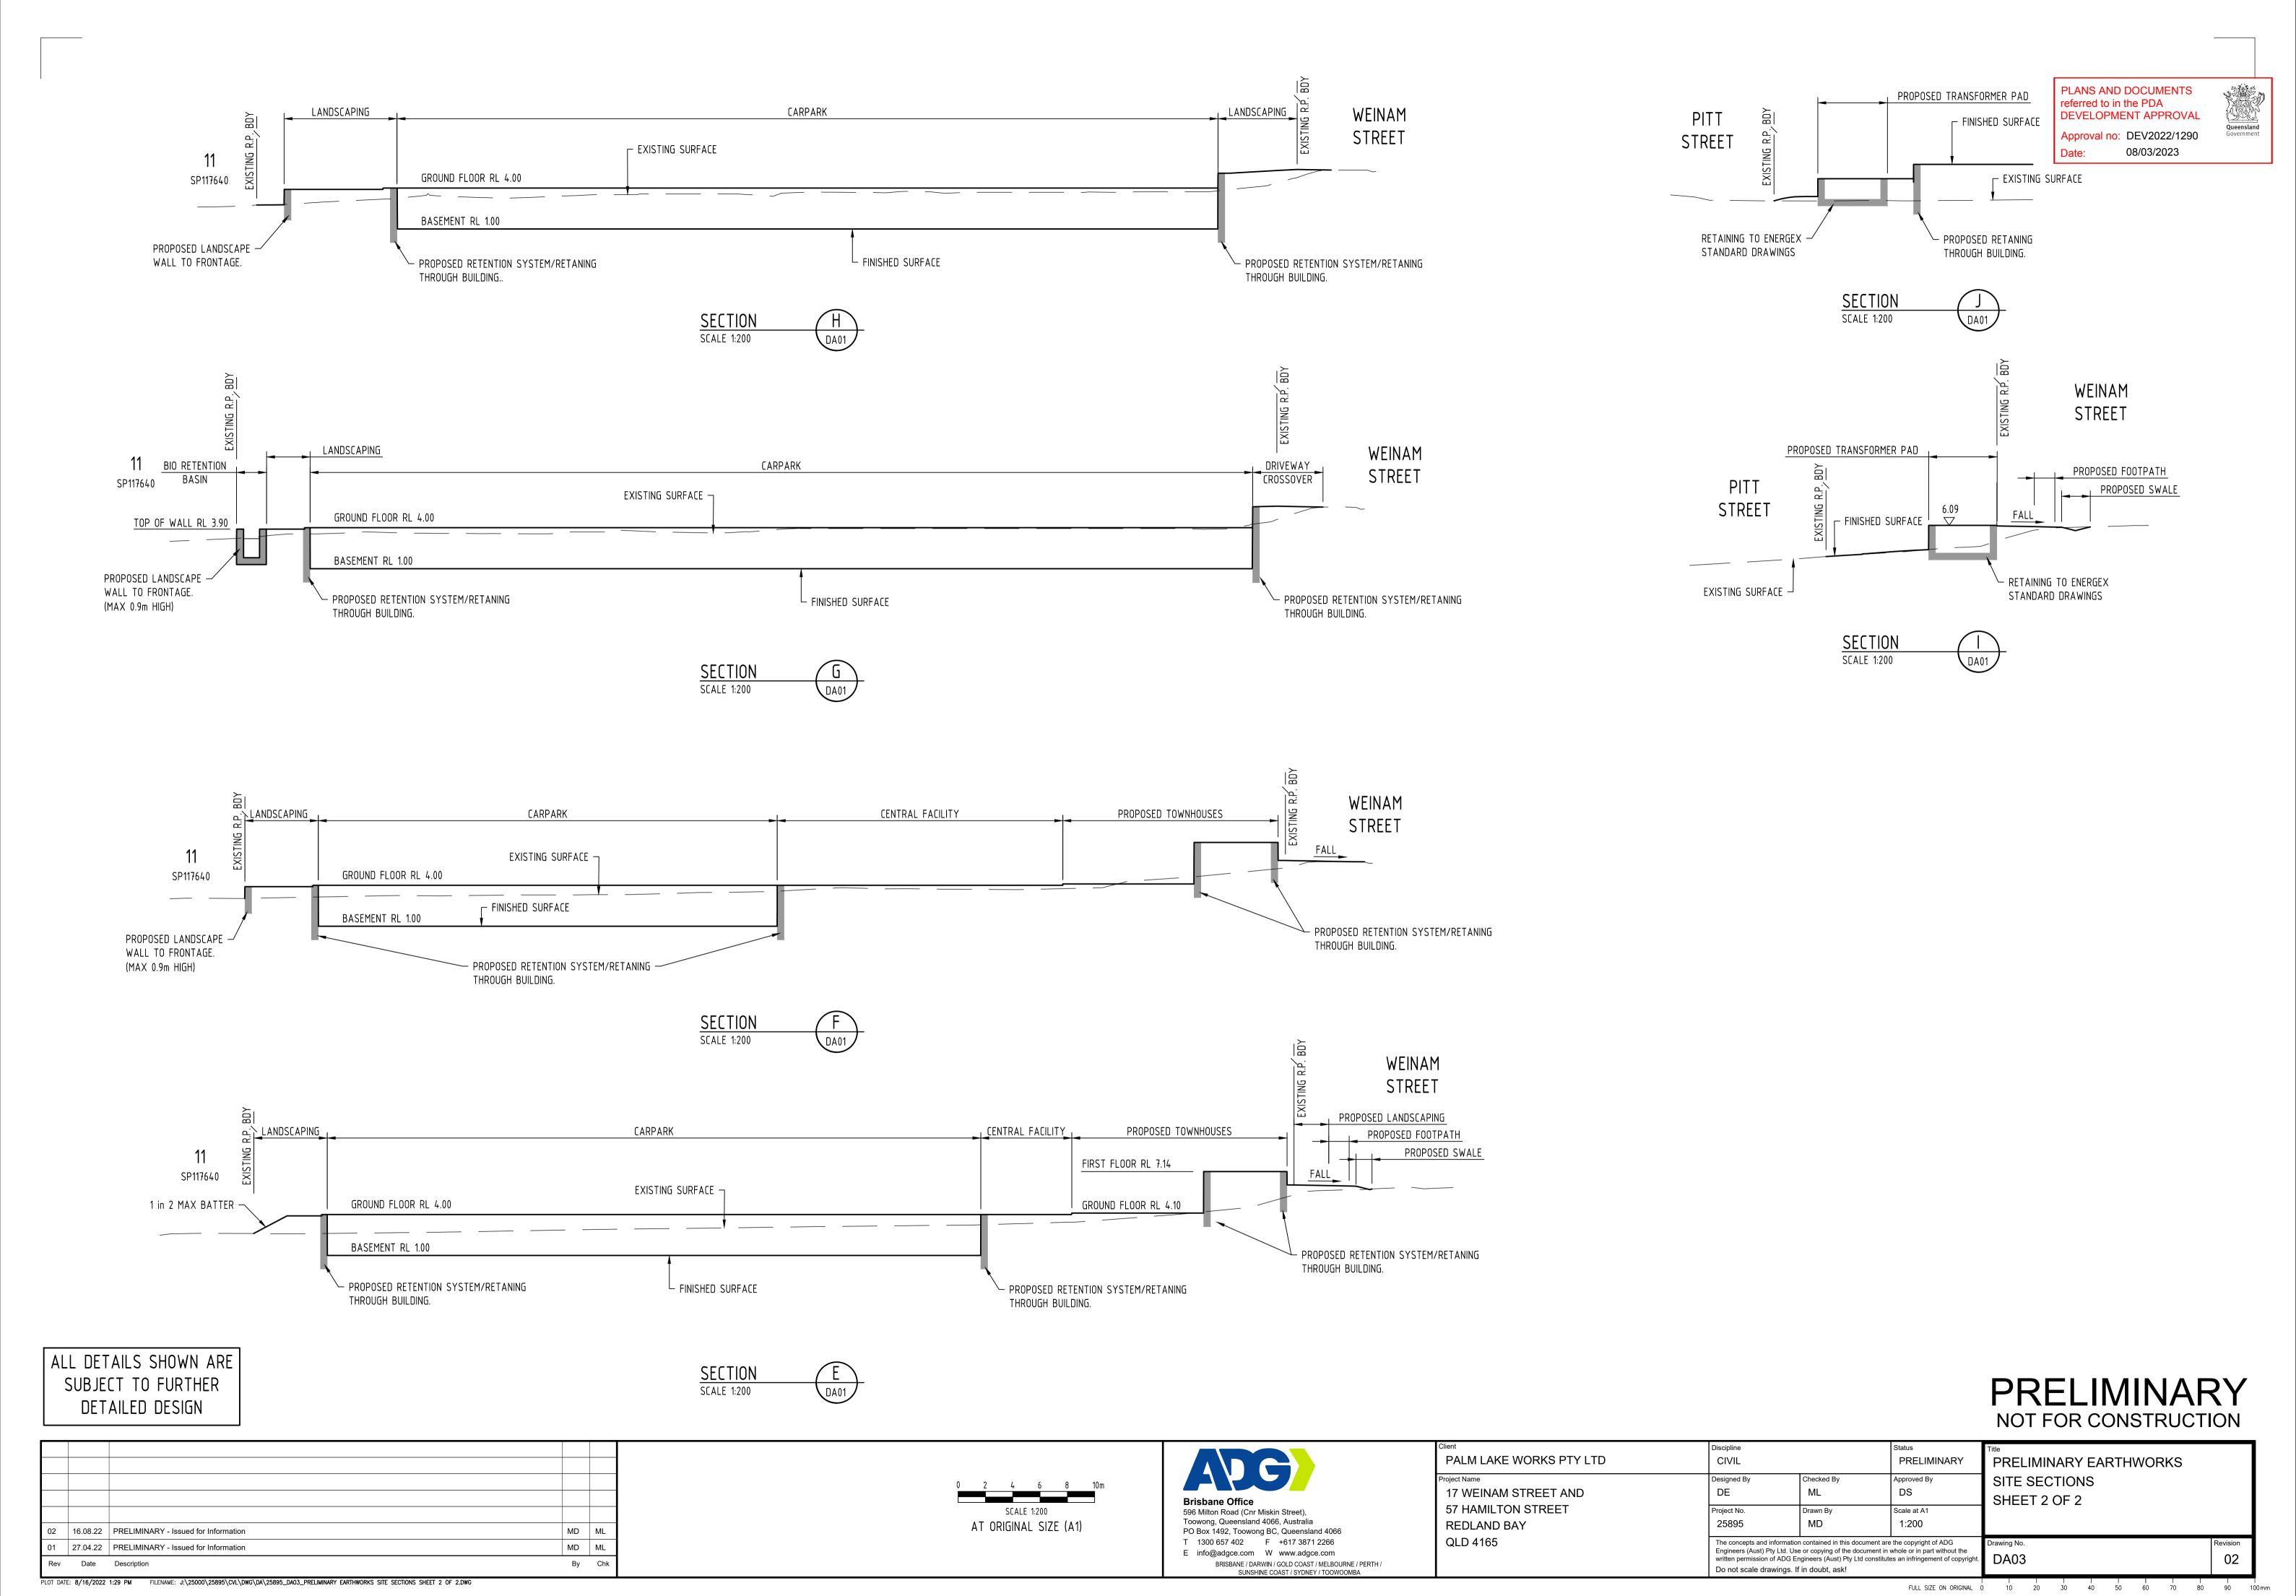

ALL DETAILS SHOWN ARE SUBJECT TO FURTHER DETAILED DESIGN

## PRELIMINARY NOT FOR CONSTRUCTION

|                                                                        |               |                                                                                                                                               | PALM LAKE WORKS PTY LTD                                                       | CIVIL Status PRELIMINARY                                                                                                                                                                                                                                                                             | PRELIMINARY EARTHWORKS          |
|------------------------------------------------------------------------|---------------|-----------------------------------------------------------------------------------------------------------------------------------------------|-------------------------------------------------------------------------------|------------------------------------------------------------------------------------------------------------------------------------------------------------------------------------------------------------------------------------------------------------------------------------------------------|---------------------------------|
| 02 16.08.22 PRELIMINARY - Issued for Information                       |               | 0 2 4 6 8 10m  SCALE 1:200  AT ORIGINAL SIZE (A1)  Brisbane Office  596 Milton Road (Cnr Miski Toowong, Queensland 406 PO Box 1492 Toowong BC | n Street), 6, Australia  77 WEINAM STREET AND 57 HAMILTON STREET  PEDLAND BAY | Designed By         Checked By         Approved By           DE         ML         DS           Project No.         Drawn By         Scale at A1           25895         MD         1:200                                                                                                            | SITE SECTIONS SHEET 1 OF 2      |
| 01 27.04.22 PRELIMINARY - Issued for Information  Rev Date Description | MD ML  By Chk | T 1300 657 402 F E info@adgce.com W  BRISBANE / DARWIN /                                                                                      | +617 3871 2266 QLD 4165                                                       | The concepts and information contained in this document are the copyright of ADG Engineers (Aust) Pty Ltd. Use or copying of the document in whole or in part without written permission of ADG Engineers (Aust) Pty Ltd constitutes an infringement of cop Do not scale drawings. If in doubt, ask! | Drawing No.  DA02  Revision  02 |