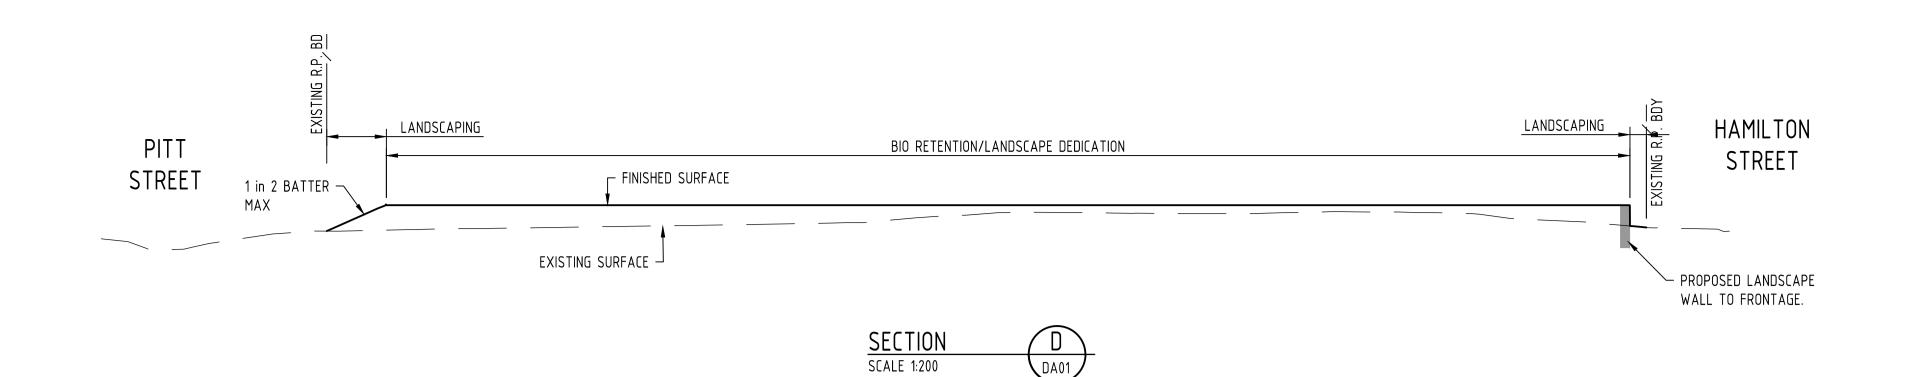

## PRELIMINARY NOT FOR CONSTRUCTION

|                                                                        |               |                                                                                                                                               | PALM LAKE WORKS PTY LTD                                                       | CIVIL Status PRELIMINARY                                                                                                                                                                                                                                                                             | PRELIMINARY EARTHWORKS          |
|------------------------------------------------------------------------|---------------|-----------------------------------------------------------------------------------------------------------------------------------------------|-------------------------------------------------------------------------------|------------------------------------------------------------------------------------------------------------------------------------------------------------------------------------------------------------------------------------------------------------------------------------------------------|---------------------------------|
| 02 16.08.22 PRELIMINARY - Issued for Information                       |               | 0 2 4 6 8 10m  SCALE 1:200  AT ORIGINAL SIZE (A1)  Brisbane Office  596 Milton Road (Cnr Miski Toowong, Queensland 406 PO Box 1492 Toowong BC | n Street), 6, Australia  77 WEINAM STREET AND 57 HAMILTON STREET  PEDLAND BAY | Designed By         Checked By         Approved By           DE         ML         DS           Project No.         Drawn By         Scale at A1           25895         MD         1:200                                                                                                            | SITE SECTIONS SHEET 1 OF 2      |
| 01 27.04.22 PRELIMINARY - Issued for Information  Rev Date Description | MD ML  By Chk | T 1300 657 402 F E info@adgce.com W  BRISBANE / DARWIN /                                                                                      | +617 3871 2266 QLD 4165                                                       | The concepts and information contained in this document are the copyright of ADG Engineers (Aust) Pty Ltd. Use or copying of the document in whole or in part without written permission of ADG Engineers (Aust) Pty Ltd constitutes an infringement of cop Do not scale drawings. If in doubt, ask! | Drawing No.  DA02  Revision  02 |