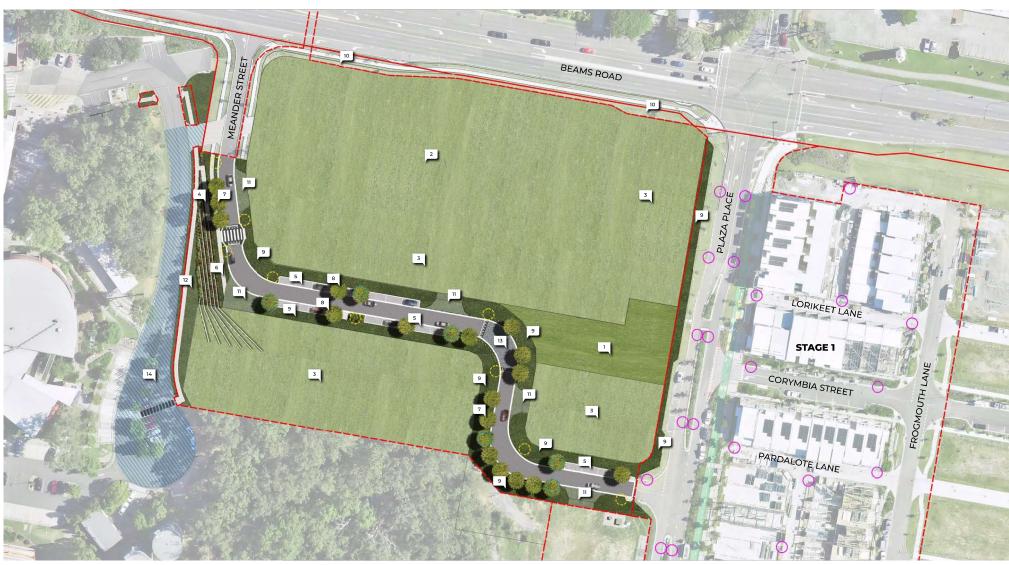

4. EXISTING VEGETATION

2. CARSELDINE GOVERNMENT PRECINCT

3. EXISTING CHILDCARE CENTRE

- - WATERWAY

STAGE BOUNDARY

STAGE V (SUBJECT SITE)

- 6. STAGE 1 DEVELOPMENT
- 7. STAGE 2 DEVELOPMENT
- 8. STAGE 3A DEVELOPMENT
- 9. PROPOSED CHILDCARE CENTRE

10. STAGE 4A DEVELOPMENT 11. STAGE 4B DEVELOPMENT

SITE BOUNDARY
STAGE BOUNDARY

POTENTIAL PASSIVE IRRIGATION
- Final locations TBA. Refer P08
for indicative section and species

INDICATIVE STREET LIGHTING - Final locations TBA.

EXISTING STREET LIGHTING

- 1. CIVIC PLAZA
- 2. FUTURE CARPARK
- 3. MIXED USE ALLOTMENT (VILLAGE HEART)
- 4. RAMP ACCESS
- 5. STREET PARKING
- 6. 1.5m CONCRETE FOOTPATH
- 7. INDICATIVE STREET TREES
- 8. FEATURE LANDSCAPING
- 9. TURFED AREA- Interim verge treatment.Works by EDQ
- 10. ROAD RESUMPTION
- 11. INDICATIVE DRIVEWAY CROSSOVER LOCATIONS
  - Subject to Future Developer
- 12. POTENTIAL WORKS TO ADJOINING LOT
- 13. RAISED SHARED ZONE
  Exposed Aggregate Finish. Refer to civil's drawings for additional details
- 14. PROPOSED ACCESS EASEMENT
- Refer to Engineers