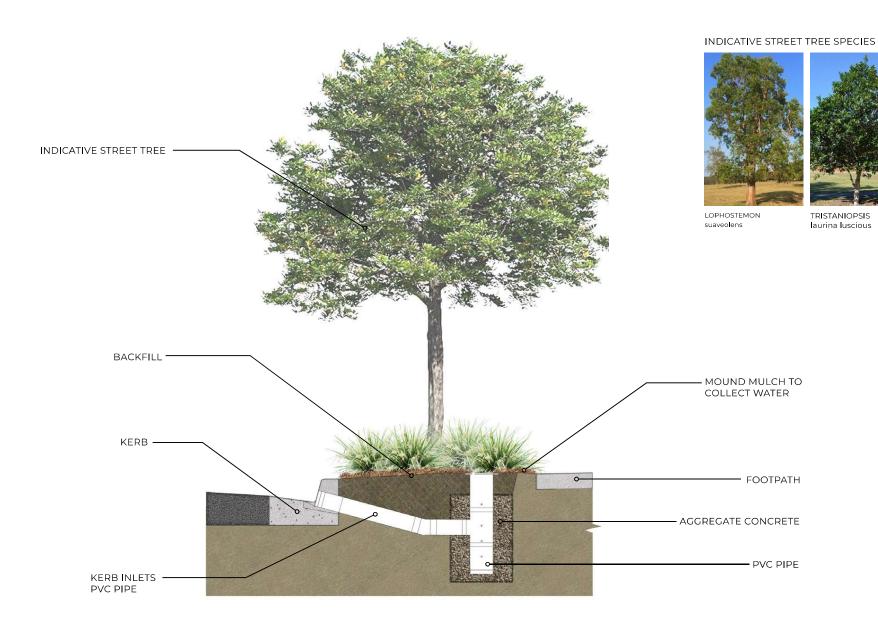

EXISTING STREET LIGHTING

- 1. CIVIC PLAZA
- 2. FUTURE CARPARK
- 3. MIXED USE ALLOTMENT (VILLAGE HEART)
- 4. RAMP ACCESS
- 5. STREET PARKING
- 6. 1.5m CONCRETE FOOTPATH
- 7. INDICATIVE STREET TREES
- 8. FEATURE LANDSCAPING
- 9. TURFED AREA- Interim verge treatment.Works by EDQ
- 10. ROAD RESUMPTION
- 11. INDICATIVE DRIVEWAY CROSSOVER LOCATIONS
  - Subject to Future Developer
- 12. POTENTIAL WORKS TO ADJOINING LOT
- 13. RAISED SHARED ZONE
  Exposed Aggregate Finish. Refer to civil's drawings for additional details
- 14. PROPOSED ACCESS EASEMENT
- Refer to Engineers

NOTE: ULTIMATE VERGE TREATMENTS BY FUTURE DEVELOPER - IN CONJUNCTION WITH COMMERCIAL DEVELOPMENT.

SECTION A: MEANDER STREET

PLAN VIEW

ADDITIONAL TREE STAKE
ARRANGEMENT TO AID TREE
PROTECTION

ULTIMATE VERGE TREATMENTS BY FUTURE DEVELOPER - IN CONJUNCTION WITH COMMERCIAL DEVELOPMENT