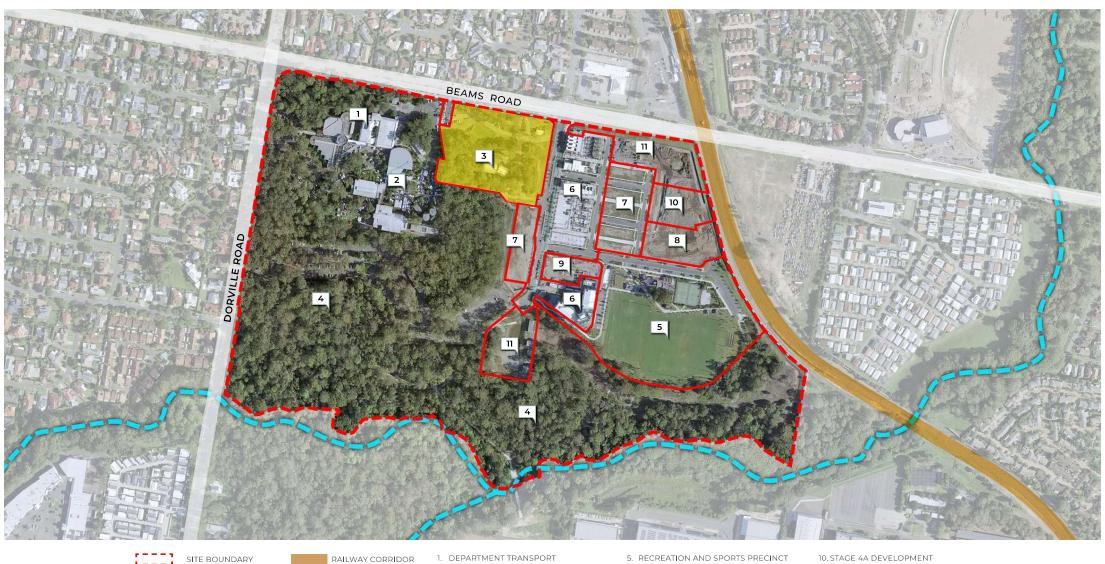

4. EXISTING VEGETATION

2. CARSELDINE GOVERNMENT PRECINCT

3. EXISTING CHILDCARE CENTRE

- - WATERWAY

STAGE BOUNDARY

STAGE V (SUBJECT SITE)

- 6. STAGE 1 DEVELOPMENT
- 7. STAGE 2 DEVELOPMENT
- 8. STAGE 3A DEVELOPMENT
- 9. PROPOSED CHILDCARE CENTRE

10. STAGE 4A DEVELOPMENT 11. STAGE 4B DEVELOPMENT

SITE BOUNDARY
STAGE BOUNDARY

POTENTIAL PASSIVE IRRIGATION
- Final locations TBA. Refer P08
for indicative section and species

INDICATIVE STREET LIGHTING - Final locations TBA.