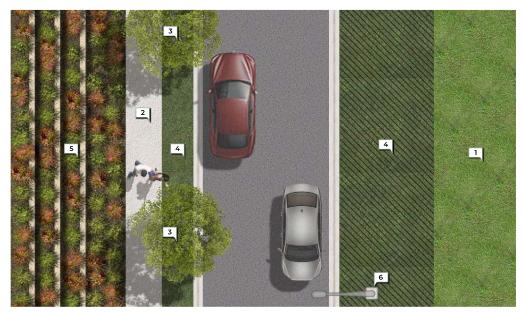

ULTIMATE VERGE TREATMENTS
BY FUTURE DEVELOPER
- IN CONJUNCTION WITH
COMMERCIAL DEVELOPMENT

- 1. PROPERTY LOT
- 2. 1.5m PEDESTRIAN FOOTPATH
- SHADE TREES
- 4. TURFED AREA
- 5. LANDSCAPED RETAINING WALLS
- 6. INDICATIVE STREET LIGHT