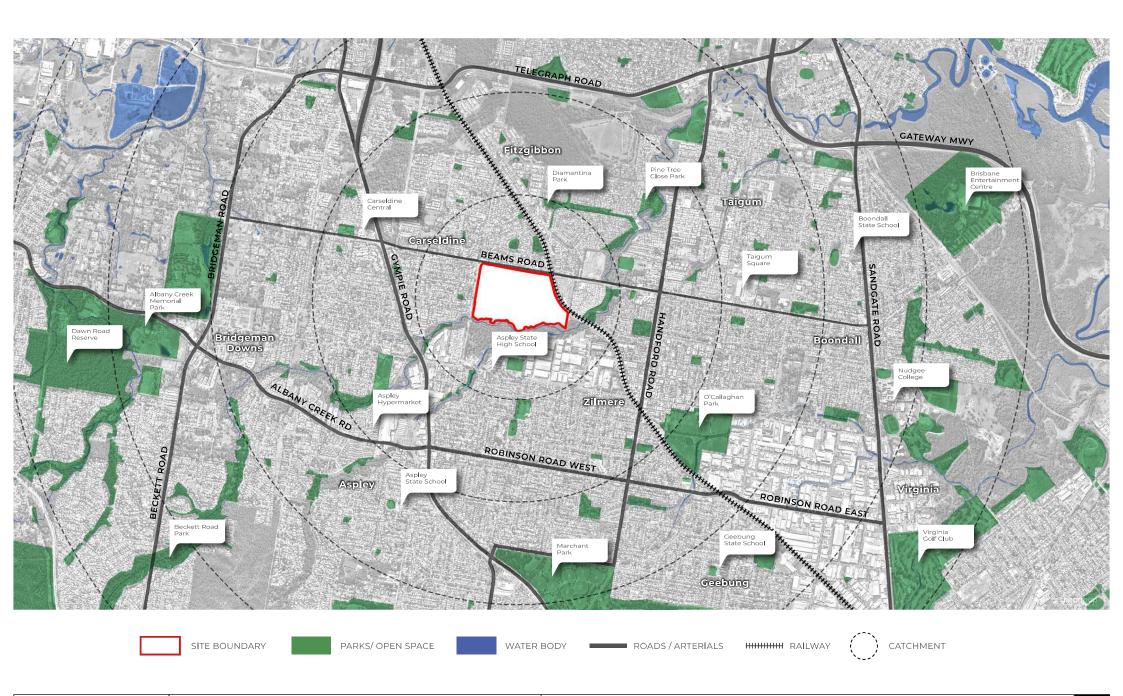

## CONTENTS

- 01 COVER PAGE
- 02 CONTENTS
- 03 SITE CONTEXT
- 04 SITE ANALYSIS
- 05 SITE MASTER PLAN
- 06 SECTION A
- 07 SECTION B
- 08 STREET TREE IRRIGATION TREATMENT
- 09 INDICATIVE PLANT PALETTE

03

AND MAIN ROADS

4. EXISTING VEGETATION

2. CARSELDINE GOVERNMENT PRECINCT

3. EXISTING CHILDCARE CENTRE

- - WATERWAY

STAGE BOUNDARY

STAGE V (SUBJECT SITE)

- 6. STAGE 1 DEVELOPMENT
- 7. STAGE 2 DEVELOPMENT
- 8. STAGE 3A DEVELOPMENT
- 9. PROPOSED CHILDCARE CENTRE

10. STAGE 4A DEVELOPMENT 11. STAGE 4B DEVELOPMENT

SITE BOUNDARY
STAGE BOUNDARY

POTENTIAL PASSIVE IRRIGATION
- Final locations TBA. Refer P08
for indicative section and species

INDICATIVE STREET LIGHTING - Final locations TBA.