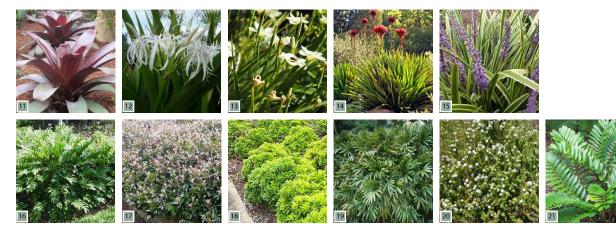

## SHRUBS / GROUNDCOVERS

- 11. ALCANTAREA imperialis 'Rubra' (Imperial Bromeliad)
- 12. CRINUM pedunculatum (Swamp Lily)
- 13. DIETES bicolor (Dietes)
- 14. DORYANTHES excelsa (Gymea Lily)
- 15. LIRIOPE muscari (Evergreen Giant)
- 16. PHILODENDRON xanadu (Winterbourn)
- 17. PHYLLANTHUS myrtifolius (Mousetail Plant)
- 18. PITTOSPORUM (Miss Muffet)
- 19. RAPHIS excelsa (Rhapis Palm)
- 20. WESTRINGIA fruticosa (Jervis Gem)
- 21. ZAMIA furfuracea (Cardboard Cycad)