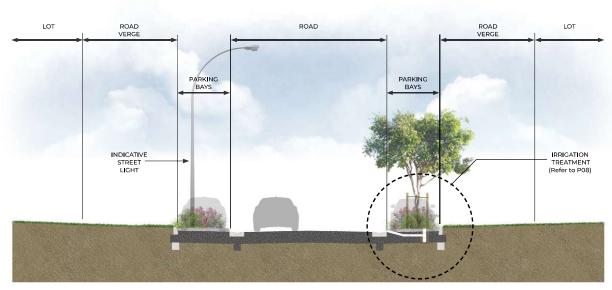

NOTE: ULTIMATE VERGE TREATMENTS BY FUTURE DEVELOPER - IN CONJUNCTION WITH COMMERCIAL DEVELOPMENT.

SECTION A: MEANDER STREET

PLAN VIEW

ADDITIONAL TREE STAKE
ARRANGEMENT TO AID TREE
PROTECTION

ULTIMATE VERGE TREATMENTS BY FUTURE DEVELOPER - IN CONJUNCTION WITH COMMERCIAL DEVELOPMENT

- PROPERTY LOT
- 2. STREET PARKING BAYS
- 3. FEATURE PLANTING
- 4. SHADE TREES
- 5. TURFED AREA
- 6. INDICATIVE STREET LIGHT

SECTION B: MEANDER STREET

PLAN VIEW

ADDITIONAL TREE STAKE
ARRANGEMENT TO AID TREE
PROTECTION