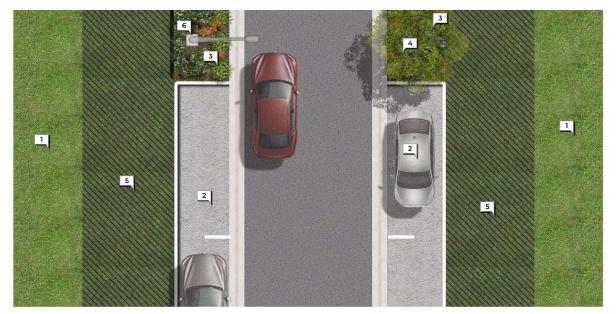

- PROPERTY LOT
- 2. STREET PARKING BAYS
- 3. FEATURE PLANTING
- 4. SHADE TREES
- 5. TURFED AREA
- 6. INDICATIVE STREET LIGHT

SECTION B: MEANDER STREET

PLAN VIEW

ADDITIONAL TREE STAKE
ARRANGEMENT TO AID TREE
PROTECTION

ULTIMATE VERGE TREATMENTS
BY FUTURE DEVELOPER
- IN CONJUNCTION WITH
COMMERCIAL DEVELOPMENT

- 1. PROPERTY LOT
- 2. 1.5m PEDESTRIAN FOOTPATH
- SHADE TREES
- 4. TURFED AREA
- 5. LANDSCAPED RETAINING WALLS
- 6. INDICATIVE STREET LIGHT