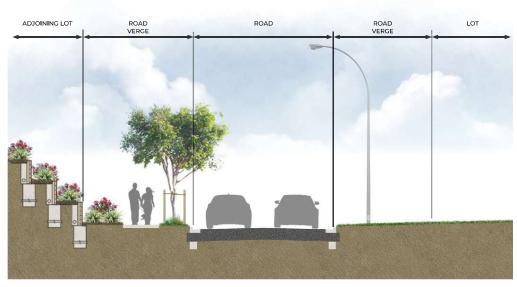

NOTE: ULTIMATE VERGE TREATMENTS BY FUTURE DEVELOPER - IN CONJUNCTION WITH COMMERCIAL DEVELOPMENT.

SECTION A: MEANDER STREET

PLAN VIEW

ADDITIONAL TREE STAKE
ARRANGEMENT TO AID TREE
PROTECTION

ULTIMATE VERGE TREATMENTS BY FUTURE DEVELOPER - IN CONJUNCTION WITH COMMERCIAL DEVELOPMENT

- PROPERTY LOT
- 2. STREET PARKING BAYS
- 3. FEATURE PLANTING
- 4. SHADE TREES
- 5. TURFED AREA
- 6. INDICATIVE STREET LIGHT

SECTION B: MEANDER STREET

PLAN VIEW

ADDITIONAL TREE STAKE
ARRANGEMENT TO AID TREE
PROTECTION