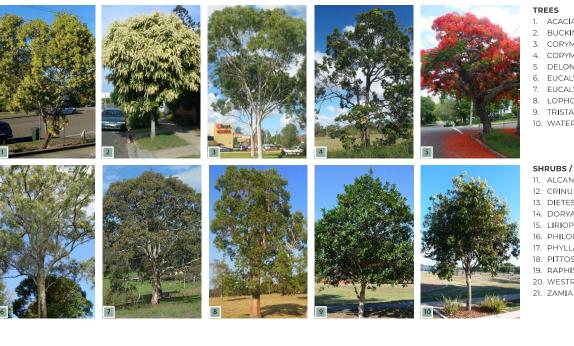

WATERHOUSEA

floribunda

- 1. ACACIA concurrens (Black Wattle)
- 2. BUCKINGHAMIA celissima (Ivory Curl)
- 3. CORYMBIA citriodora (Lemon-scented Gum)
- 4. CORYMBIA intermedia (Pink Bloodwood)
- 5. DELONIX regia (Royal Poinciana)
- 6. EUCALYPTUS siderophloia (Northern Grey Ironbark)
- 7. EUCALYPTUS tereticornis (Forest Red Gum)
- 8. LOPHOSTEMON suaveolens (Swamp Box)
- 9. TRISTANIOPSIS laurina luscious (Water Gum)
- 10. WATERHOUSEA floribunda (Weeping Lilli Pilli)