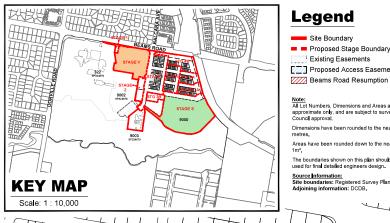

## Legend

Site Boundary ■ Proposed Stage Boundary

Existing Easements Proposed Access Easement

Note:
All Lot Numbers, Dimensions and Areas are approximate only, and are subject to survey and Council approval.

Dimensions have been rounded to the nearest 0.1

Areas have been rounded down to the nearest

The boundaries shown on this plan should not be used for final detailed engineers design.

Source Information:
Site boundaries: Registered Survey Plans.
Adjoining information: DCDB.