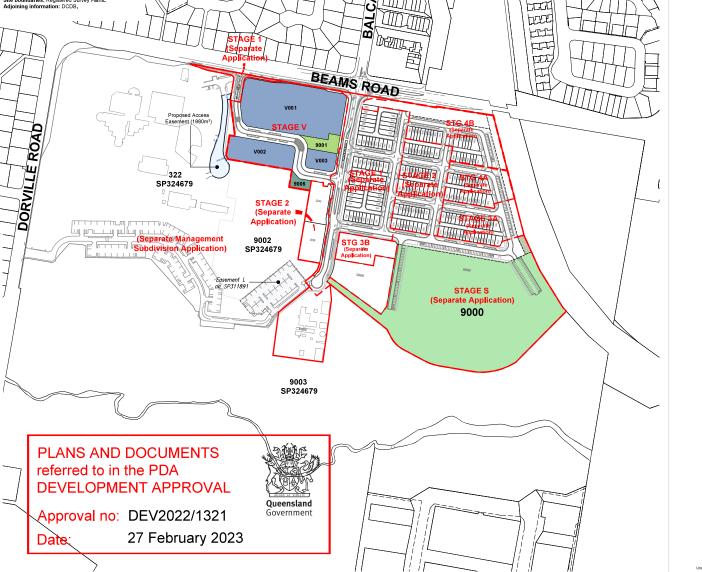

## Legend

Site Boundary ■ Proposed Stage Boundary

Existing Easements Proposed Access Easement

Note:
All Lot Numbers, Dimensions and Areas are approximate only, and are subject to survey and Council approval.

Dimensions have been rounded to the nearest 0.1

Areas have been rounded down to the nearest

The boundaries shown on this plan should not be used for final detailed engineers design.

Source Information:
Site boundaries: Registered Survey Plans.
Adjoining information: DCDB.