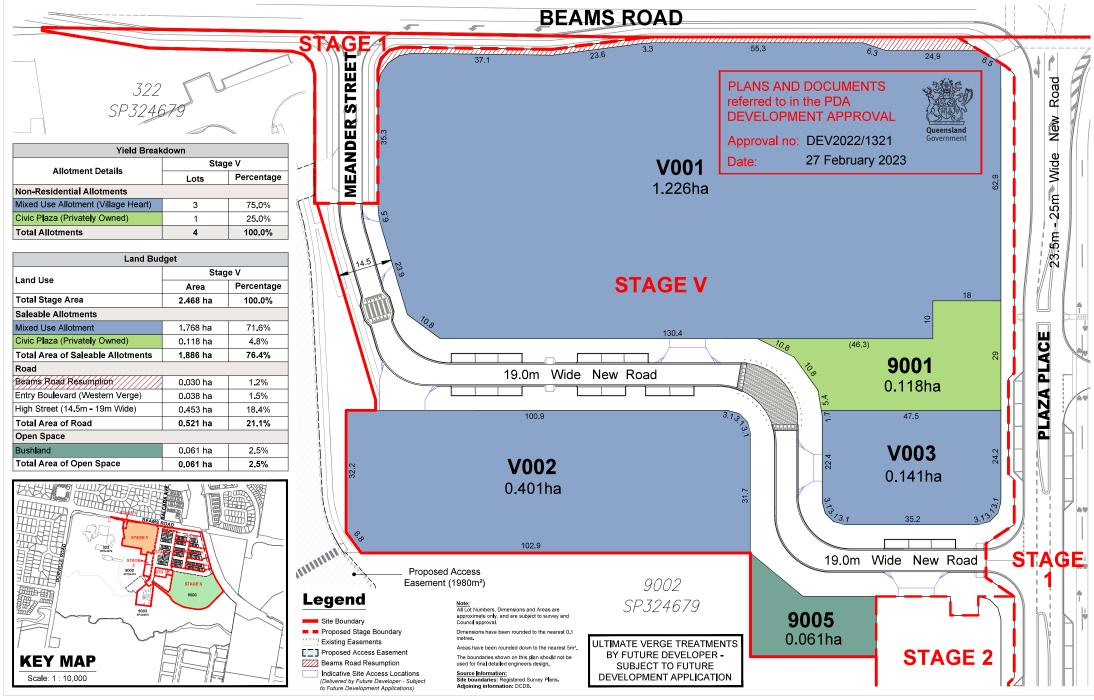

## Legend

Site Boundary ■ Proposed Stage Boundary

Existing Easements Proposed Access Easement

Note:
All Lot Numbers, Dimensions and Areas are approximate only, and are subject to survey and Council approval.

Dimensions have been rounded to the nearest 0.1

Areas have been rounded down to the nearest

The boundaries shown on this plan should not be used for final detailed engineers design.

Source Information:
Site boundaries: Registered Survey Plans.
Adjoining information: DCDB.

ULTIMATE VERGE TREATMENTS BY FUTURE DEVELOPER -SUBJECT TO FUTURE DEVELOPMENT APPLICATION

| Yield Breakdown                     |         |            |  |
|-------------------------------------|---------|------------|--|
| Allotment Details                   | Stage V |            |  |
|                                     | Lots    | Percentage |  |
| Non-Residential Allotments          |         |            |  |
| Mixed Use Allotment (Village Heart) | 3       | 75.0%      |  |
| Civic Plaza (Privately Owned)       | 1       | 25.0%      |  |
| Total Allotments                    | 4       | 100.0%     |  |

| Land Budget                       |                   |            |  |
|-----------------------------------|-------------------|------------|--|
| Land Use                          | Stage V           |            |  |
|                                   | Area              | Percentage |  |
| Total Stage Area                  | 2.468 ha          | 100.0%     |  |
| Saleable Allotments               |                   |            |  |
| Mixed Use Allotment               | 1 <b>.</b> 768 ha | 71.6%      |  |
| Civic Plaza (Privately Owned)     | 0.118 ha          | 4.8%       |  |
| Total Area of Saleable Allotments | 1.886 ha          | 76.4%      |  |
| Road                              |                   |            |  |
| Beams Road Resumption             | 0.030 ha          | 1.2%       |  |
| Entry Boulevard (Western Verge)   | 0 <b>.</b> 038 ha | 1.5%       |  |
| High Street (14.5m - 19m Wide)    | 0.453 ha          | 18.4%      |  |
| Total Area of Road                | 0.521 ha          | 21.1%      |  |
| Open Space                        |                   |            |  |
| Bush <b>l</b> and                 | 0.061 ha          | 2.5%       |  |
| Total Area of Open Space          | 0.061 ha          | 2.5%       |  |

VENU

TELL

PLAN OF SUBDIVISON STAGE V - OVERALL

PLAN REF: 128180 - 123

Rev No:

26 JULY 2022 EDQ DRAWN BY: MD CHECKED BY: MD / DG

PLAN REF: 128180 - 124

Rev No: 26 JULY 2022

CLIENT: EDQ

DRAWN BY: MD

CHECKED BY: MD/DG

0 15 20 25 11:800@ A2

CARSELDINE URBAN VILLAGE
PLAN OF SUBDIVISION
STAGE V - VILLAGE HEART SUBDIVISION