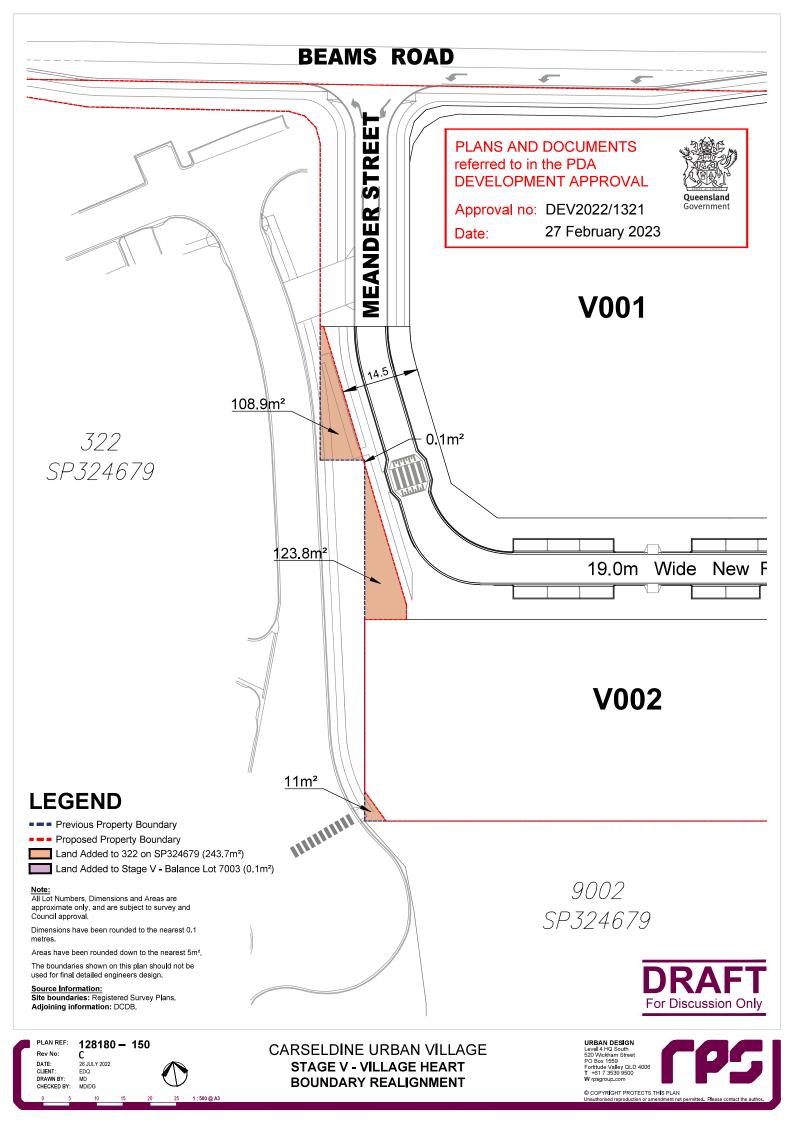

## Legend

Site Boundary ■ Proposed Stage Boundary

Existing Easements Proposed Access Easement

Note:
All Lot Numbers, Dimensions and Areas are approximate only, and are subject to survey and Council approval.

Dimensions have been rounded to the nearest 0.1

Areas have been rounded down to the nearest

The boundaries shown on this plan should not be used for final detailed engineers design.

Source Information:
Site boundaries: Registered Survey Plans.
Adjoining information: DCDB.