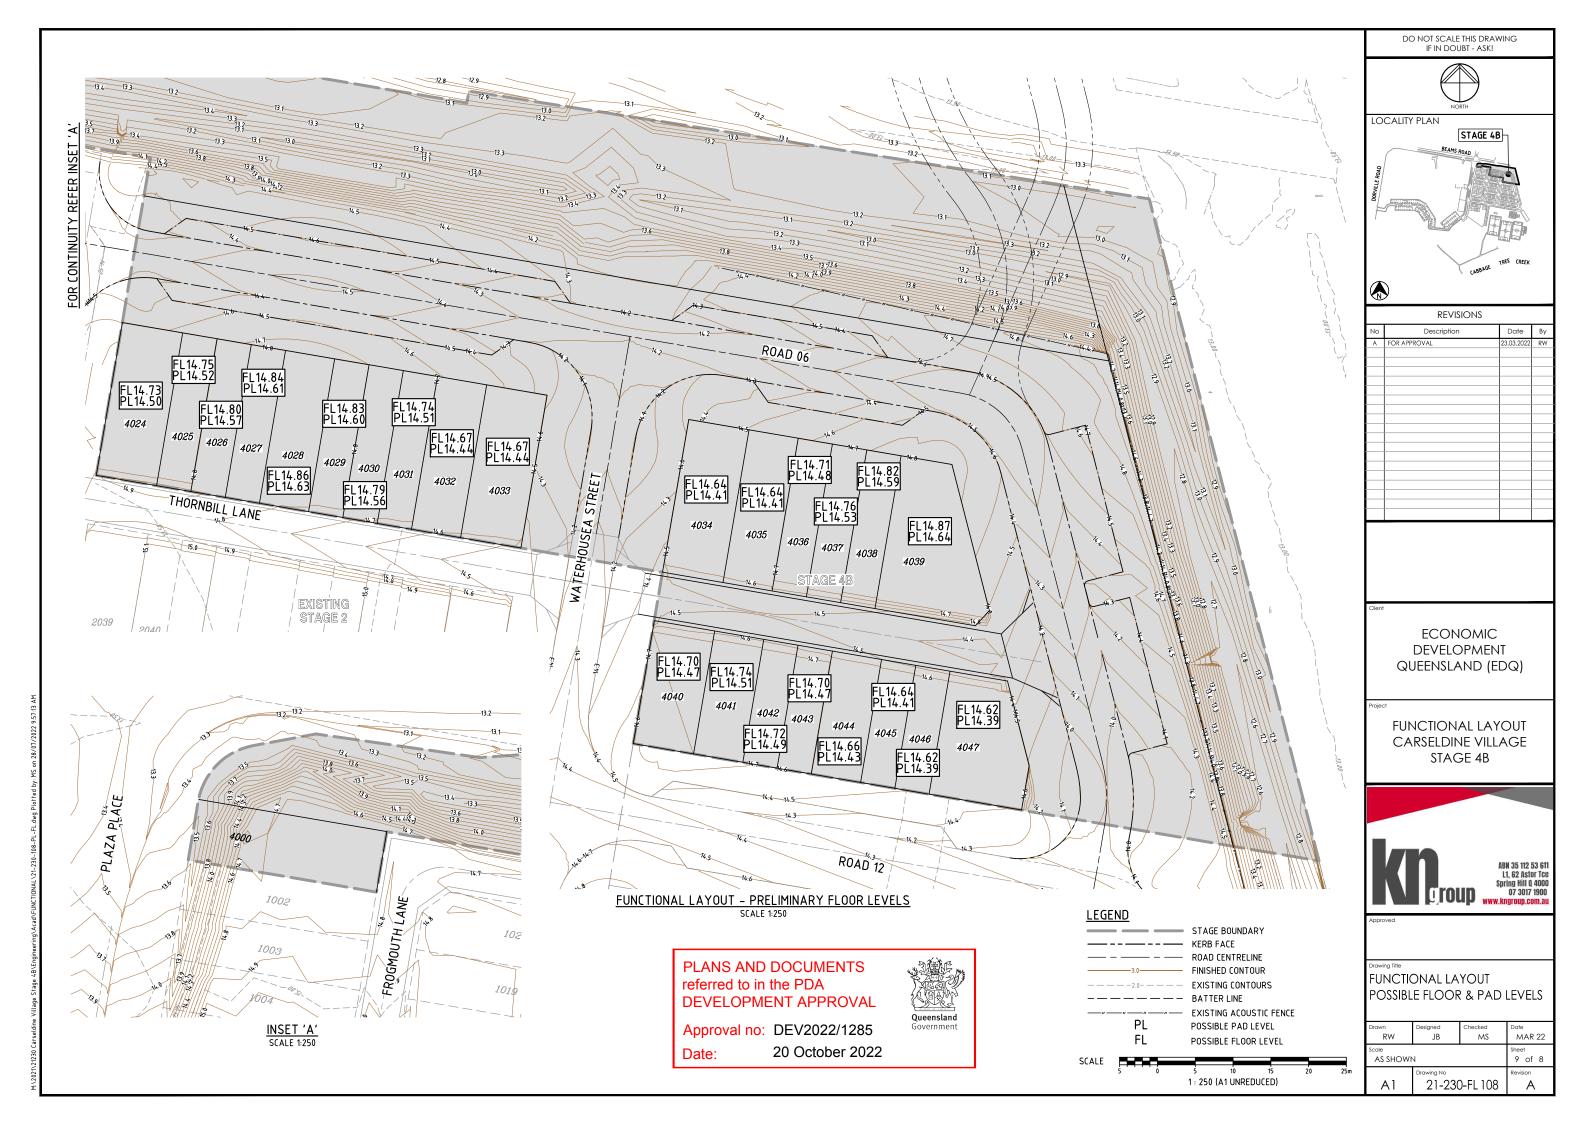

## **DRAWING INDEX**

| DRAWING NO. | DRAWING TITLE                                     |
|-------------|---------------------------------------------------|
| 21-230-100  | FUNCTIONAL LAYOUT - LOCALITY PLAN - DRAWING INDEX |
| 21-230-101  | FUNCTIONAL LAYOUT - EARTHWORKS PLAN               |
| 21-230-102  | FUNCTIONAL LAYOUT - ROAD WORKS                    |
| 21-230-103  | FUNCTIONAL LAYOUT - TYPICAL SECTIONS              |
| 21-230-104  | FUNCTIONAL LAYOUT - STORMWATER                    |
| 21-230-105  | FUNCTIONAL LAYOUT - SEWER                         |
| 21-230-106  | FUNCTIONAL LAYOUT - WATER RETICULATION            |
| 21-230-107  | FUNCTIONAL LAYOUT - OVERALL SERVICES              |
| 21-230-108  | FUNCTIONAL LAYOUT - POSSIBLE FLOOR & PAD LEVELS   |
|             |                                                   |