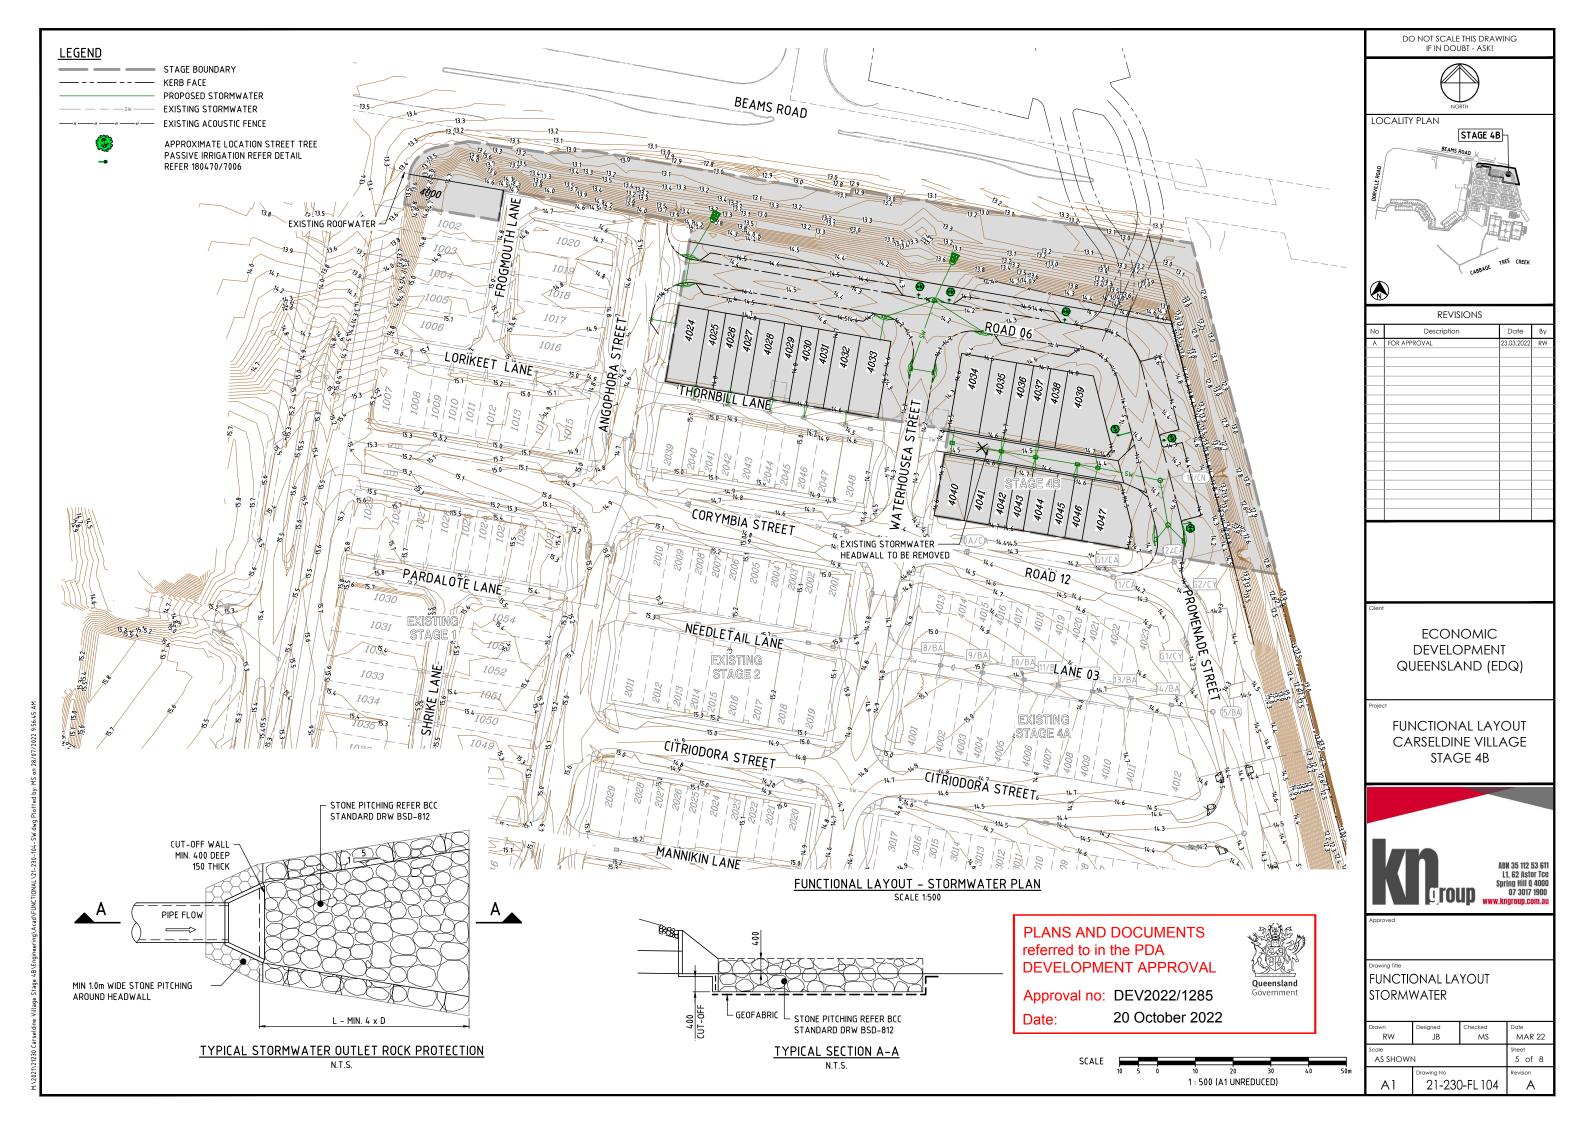

Approval no: DEV2022/1285

Date: 20 October 2022

DO NOT SCALE THIS DRAWING IF IN DOUBT - ASK!

LOCALITY PLAN

| REVISIONS |              |            |    |
|-----------|--------------|------------|----|
| No        | Description  | Date       | Ву |
| Α         | FOR APPROVAL | 23.03.2022 | RV |
|           |              |            |    |
|           |              |            |    |
|           |              |            |    |
|           |              |            |    |
|           |              |            |    |
|           |              |            |    |
|           |              |            |    |
|           |              |            |    |
|           |              |            |    |
|           |              |            |    |
|           |              |            | _  |
|           |              |            |    |
|           |              |            |    |