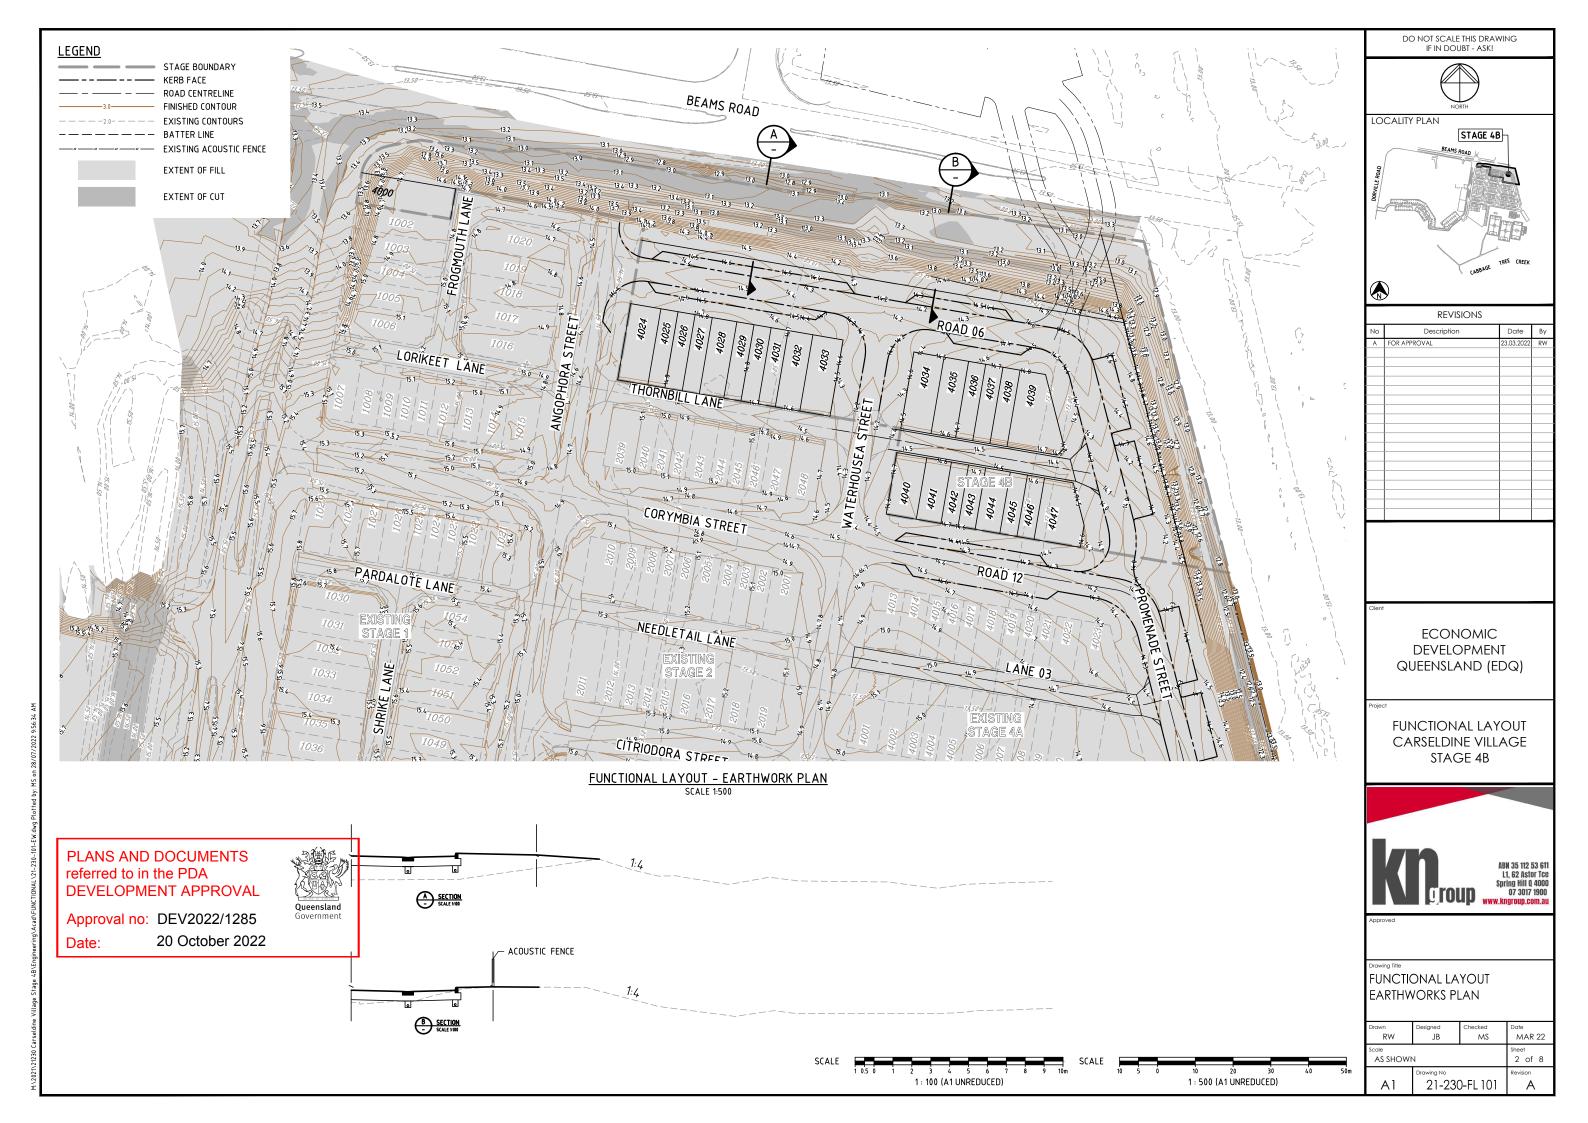

DO NOT SCALE THIS DRAWING IF IN DOUBT - ASK!

| No | Description  | Date     |
|----|--------------|----------|
| Α  | FOR APPROVAL | 23.03.20 |
|    |              |          |
|    |              |          |
|    |              |          |
|    |              |          |
|    |              |          |
|    |              |          |

REVISIONS

ECONOMIC DEVELOPMENT QUEENSLAND (EDQ)

**FUNCTIONAL LAYOUT** CARSELDINE VILLAGE STAGE 4B

FUNCTIONAL LAYOUT LOCALITY PLAN DRAWING INDEX

| rawn<br>RW       | Designed<br>JB | Checked<br>MS   | MAR 22   |  |
|------------------|----------------|-----------------|----------|--|
| cale<br>AS SHOW1 | ٧              | Sheet<br>1 of 8 |          |  |
| A1               | 21-230-FL100   |                 | Revision |  |