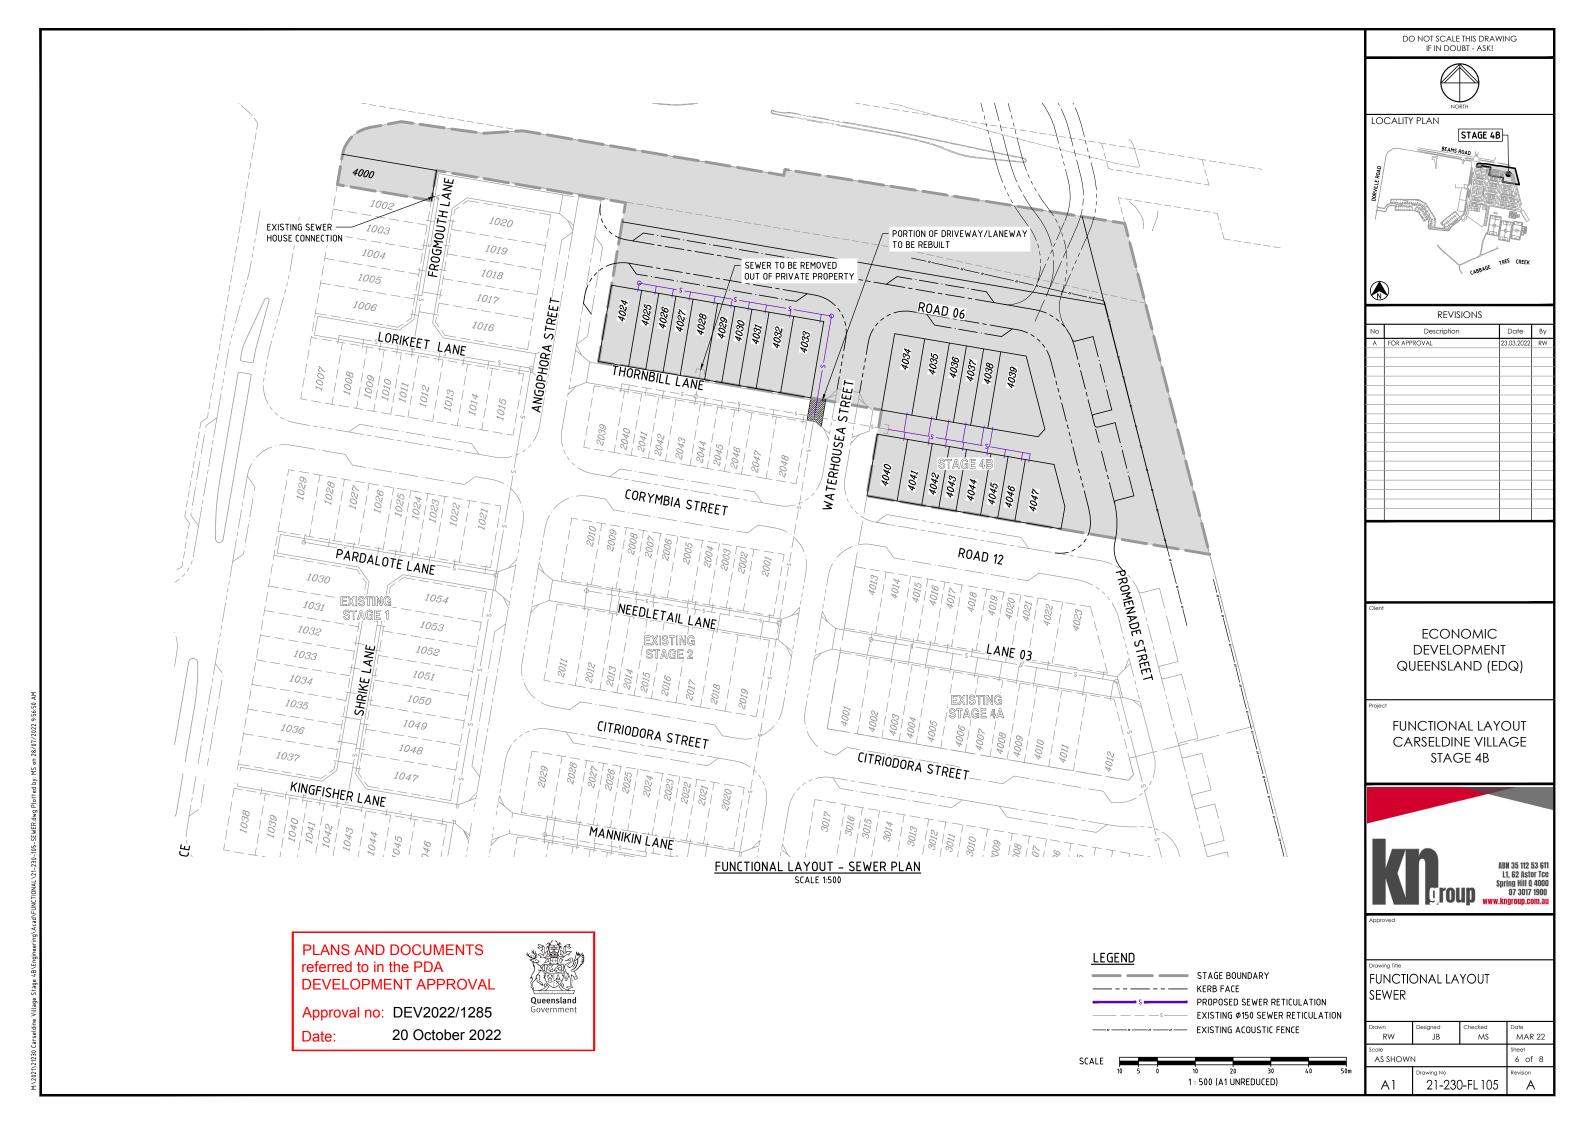

Approval no: DEV2022/1285

Date: 20 October 2022

DO NOT SCALE THIS DRAWING IF IN DOUBT - ASK!

LOCALITY PLAN

| REVISIONS |              |            |    |
|-----------|--------------|------------|----|
| No        | Description  | Date       | Ву |
| Α         | FOR APPROVAL | 23.03.2022 | RV |
|           |              |            |    |
|           |              |            |    |
|           |              |            |    |
|           |              |            |    |
|           |              |            |    |
|           |              |            |    |
|           |              |            |    |
|           |              |            |    |
|           |              |            |    |
|           |              |            |    |
|           |              |            | _  |
|           |              |            |    |
|           |              |            |    |