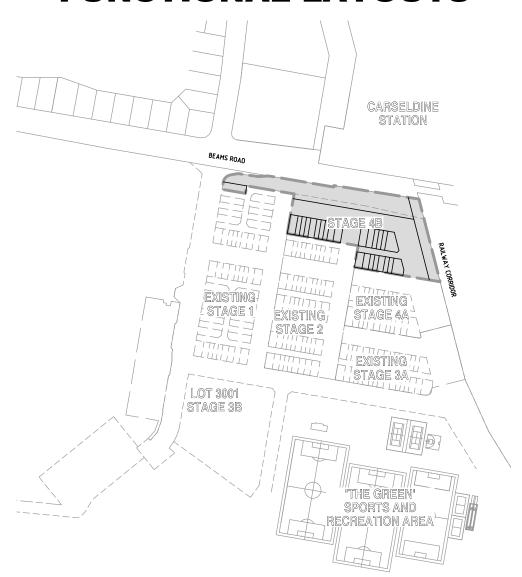

## **STAGE 4B FUNCTIONAL LAYOUTS**

PLANS AND DOCUMENTS referred to in the PDA **DEVELOPMENT APPROVAL** 

Approval no: DEV2022/1285

Date:

20 October 2022

Queensland

PLAN SCALE 1:2000