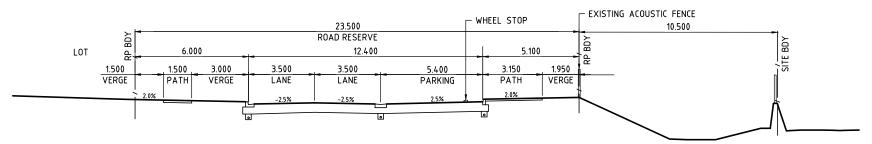

A SECTION ACCESS PLACE - 17m 102 SCALE 1:100

B SECTION RAILWAY ESPLANADE - 23.5m PLUS 10.5m BUFFER
102 SCALE 1:100

D SECTION ACCESS LANE - 6.5m 102 SCALE 1:100

PLANS AND DOCUMENTS referred to in the PDA DEVELOPMENT APPROVAL