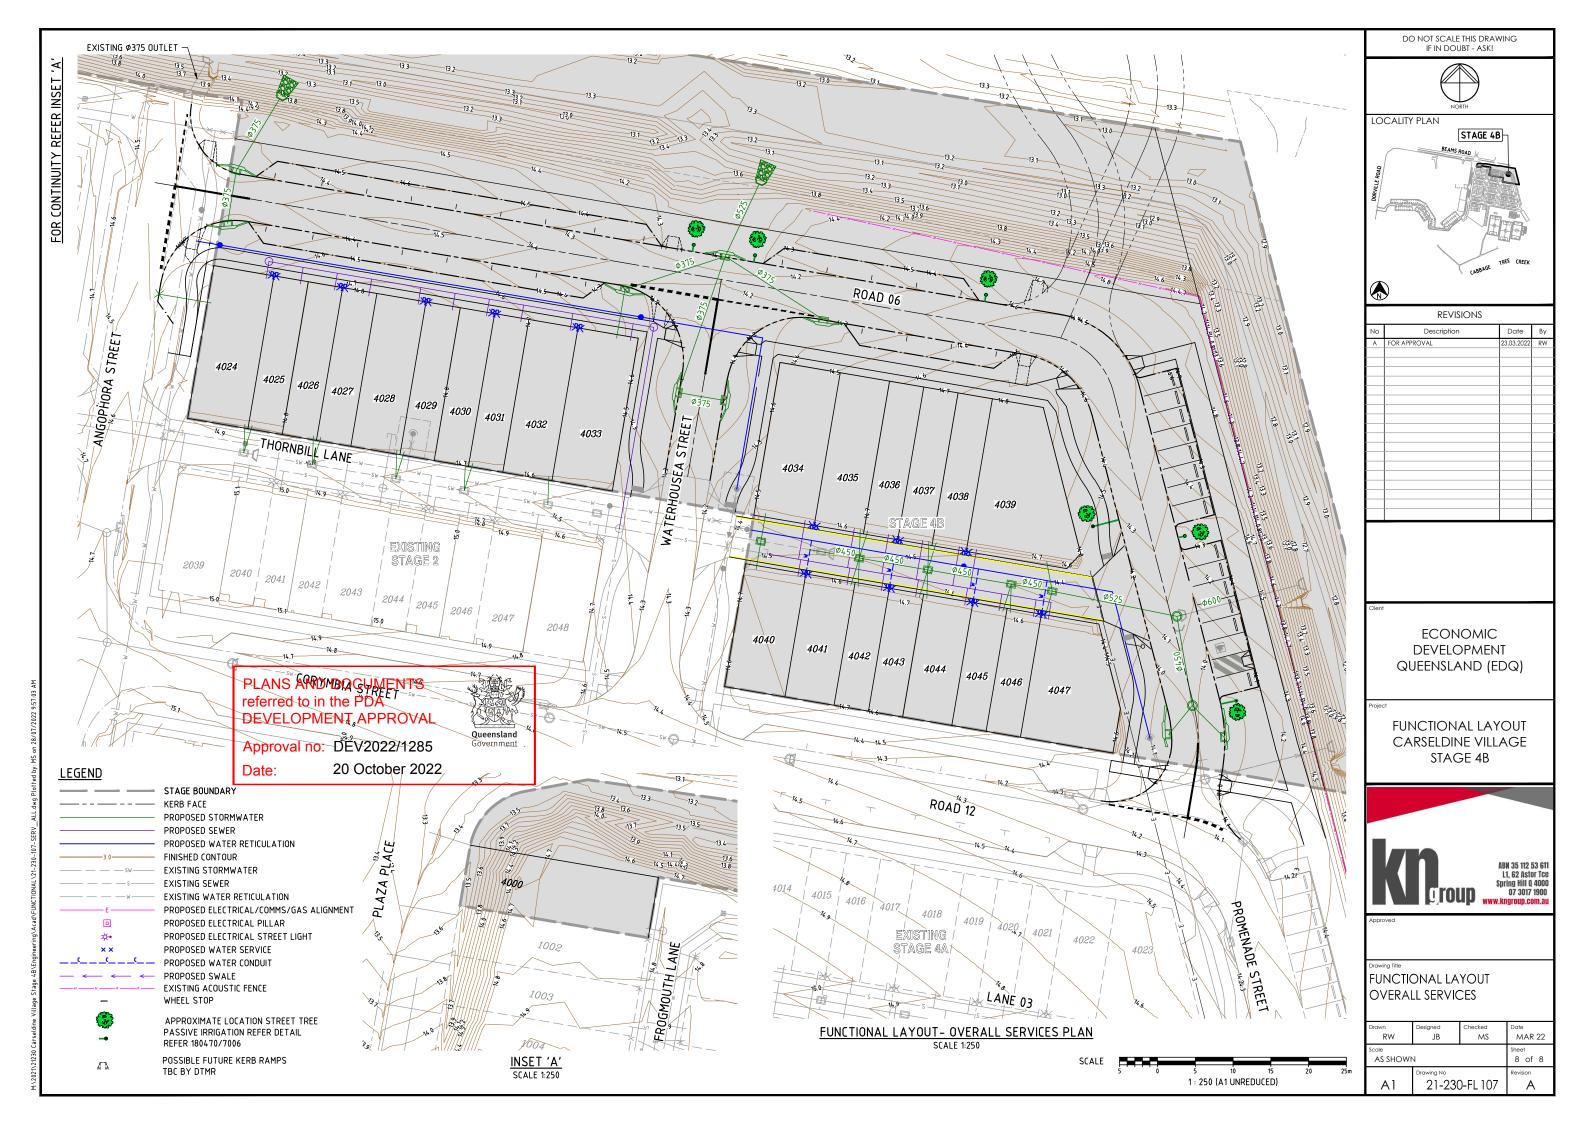

## **DRAWING INDEX**

| DRAWING NO. | DRAWING TITLE                                     |
|-------------|---------------------------------------------------|
| 21-230-100  | FUNCTIONAL LAYOUT - LOCALITY PLAN - DRAWING INDEX |
| 21-230-101  | FUNCTIONAL LAYOUT - EARTHWORKS PLAN               |
| 21-230-102  | FUNCTIONAL LAYOUT - ROAD WORKS                    |
| 21-230-103  | FUNCTIONAL LAYOUT - TYPICAL SECTIONS              |
| 21-230-104  | FUNCTIONAL LAYOUT - STORMWATER                    |
| 21-230-105  | FUNCTIONAL LAYOUT - SEWER                         |
| 21-230-106  | FUNCTIONAL LAYOUT - WATER RETICULATION            |
| 21-230-107  | FUNCTIONAL LAYOUT - OVERALL SERVICES              |
| 21-230-108  | FUNCTIONAL LAYOUT - POSSIBLE FLOOR & PAD LEVELS   |
|             |                                                   |