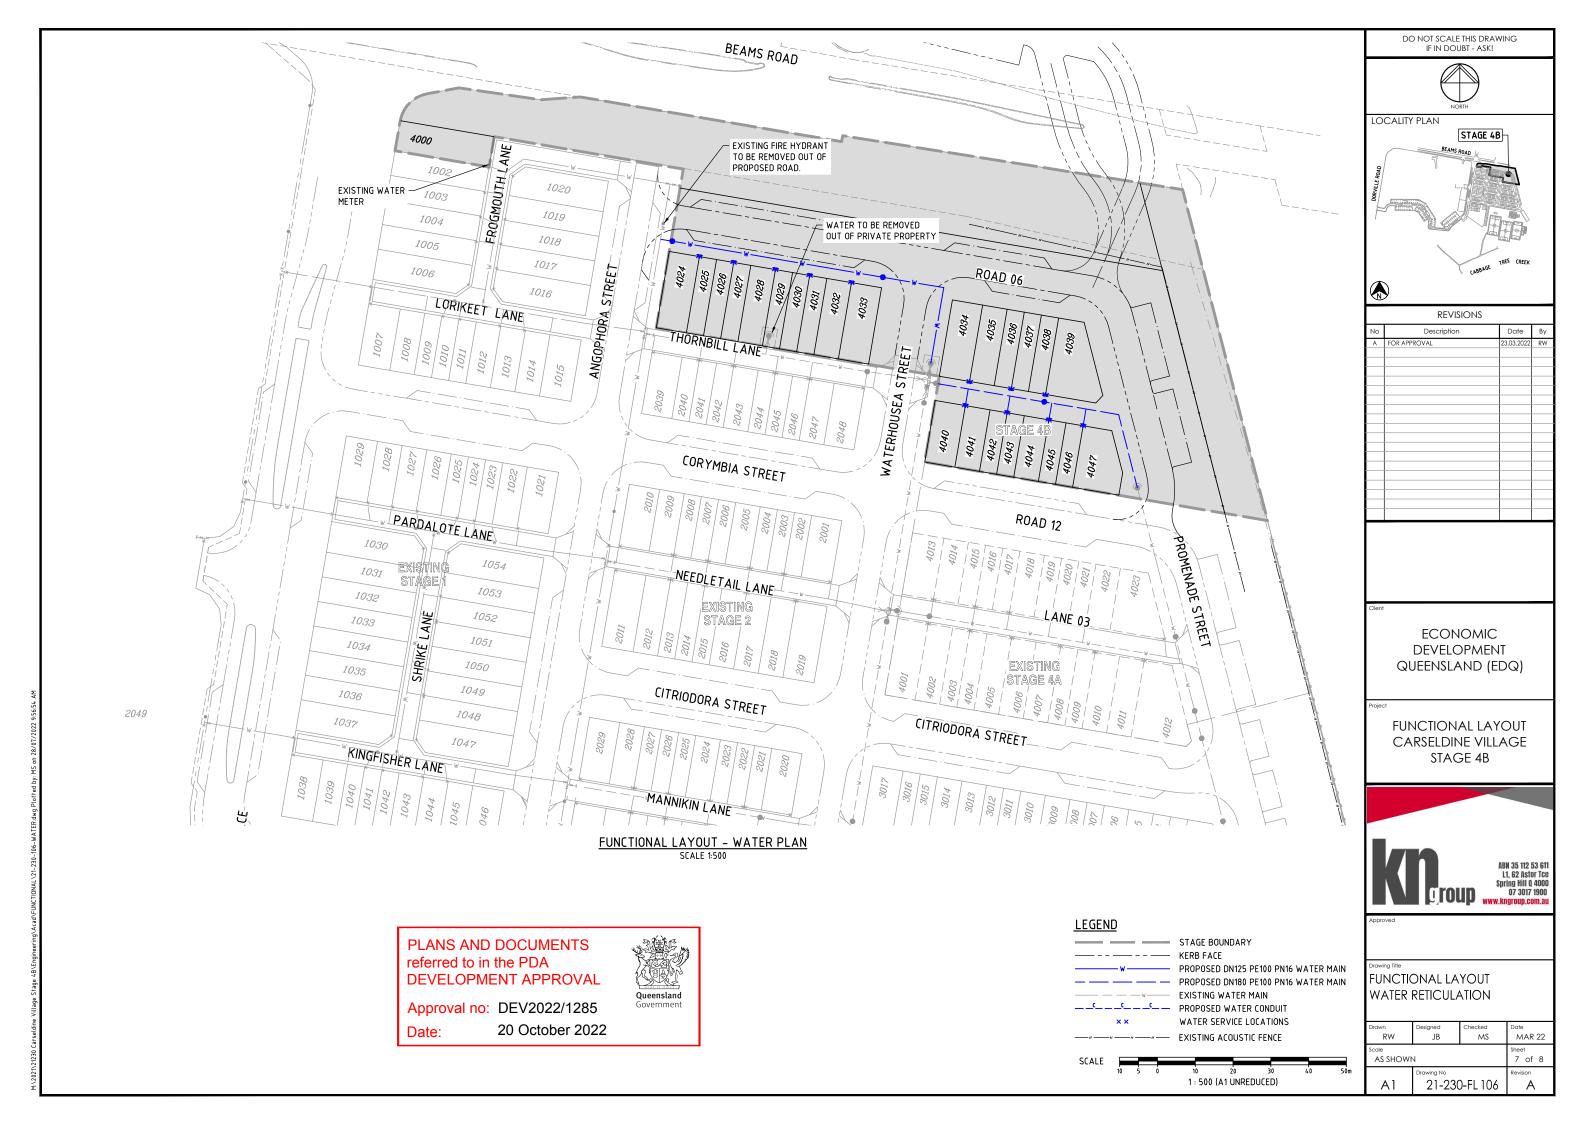

Approval no: DEV2022/1285

Date: 20 October 2022

DO NOT SCALE THIS DRAWING IF IN DOUBT - ASK!

LOCALITY PLAN

| REVISIONS |              |            |    |
|-----------|--------------|------------|----|
| No        | Description  | Date       | Ву |
| Α         | FOR APPROVAL | 23.03.2022 | RV |
|           |              |            |    |
|           |              |            |    |
|           |              |            |    |
|           |              |            |    |
|           |              |            |    |
|           |              |            |    |
|           |              |            |    |
|           |              |            |    |
|           |              |            |    |
|           |              |            |    |
|           |              |            | _  |
|           |              |            |    |
|           |              |            |    |