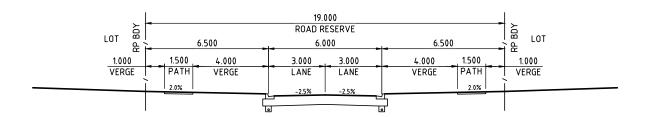

A SECTION ACCESS PLACE - 17m 102 SCALE 1:100

B SECTION RAILWAY ESPLANADE - 23.5m PLUS 10.5m BUFFER
102 SCALE 1:100

D SECTION ACCESS LANE - 6.5m 102 SCALE 1:100

PLANS AND DOCUMENTS referred to in the PDA DEVELOPMENT APPROVAL