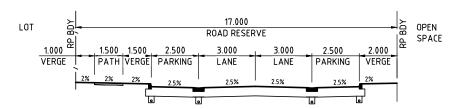

A SECTION ACCESS PLACE - 17m 102 SCALE 1:100

B SECTION RAILWAY ESPLANADE - 23.5m PLUS 10.5m BUFFER
102 SCALE 1:100

D SECTION ACCESS LANE - 6.5m 102 SCALE 1:100

PLANS AND DOCUMENTS referred to in the PDA DEVELOPMENT APPROVAL