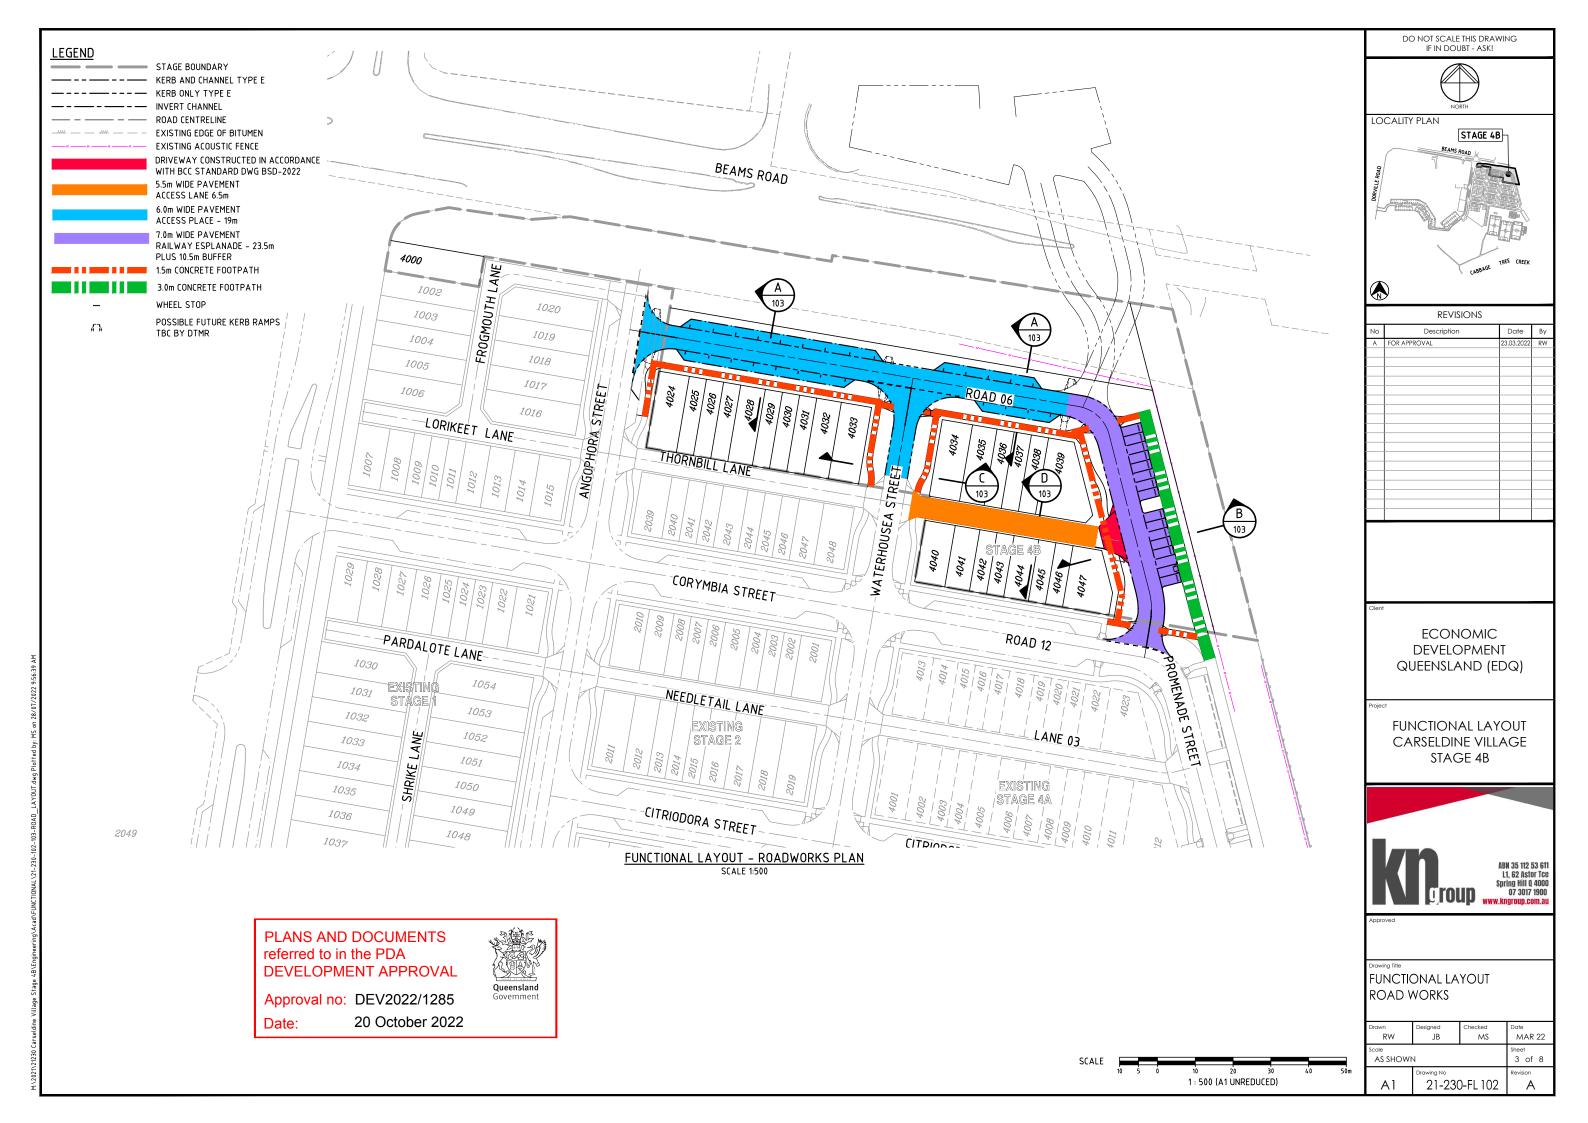

A SECTION ACCESS PLACE - 17m 102 SCALE 1:100

B SECTION RAILWAY ESPLANADE - 23.5m PLUS 10.5m BUFFER
102 SCALE 1:100

D SECTION ACCESS LANE - 6.5m 102 SCALE 1:100

PLANS AND DOCUMENTS referred to in the PDA DEVELOPMENT APPROVAL

Approval no: DEV2022/1285

Date: 20 October 2022

DO NOT SCALE THIS DRAWING IF IN DOUBT - ASK!

LOCALITY PLAN

| REVISIONS |              |            |    |
|-----------|--------------|------------|----|
| No        | Description  | Date       | Ву |
| Α         | FOR APPROVAL | 23.03.2022 | RV |
|           |              |            |    |
|           |              |            |    |
|           |              |            |    |
|           |              |            |    |
|           |              |            |    |
|           |              |            |    |
|           |              |            |    |
|           |              |            |    |
|           |              |            |    |
|           |              |            |    |
|           |              |            | _  |
|           |              |            |    |
|           |              |            |    |

ECONOMIC DEVELOPMENT QUEENSLAND (EDQ)

Proiect

FUNCTIONAL LAYOUT CARSELDINE VILLAGE STAGE 4B

FUNCTIONAL LAYOUT
TYPICAL SECTIONS

| Drawn<br>RW        | Designed<br>JB              | Checked<br>MS | Date<br>MAR 22 |  |
|--------------------|-----------------------------|---------------|----------------|--|
| Scale Sheet 4 of 8 |                             |               |                |  |
| A1                 | Drawing No<br>21-230-FL 103 |               | Revision A     |  |

SCALE 1 0.5 0 1 2 3 4 5 6 7 8 9 10m 1: 100 (A1 UNREDUCED)