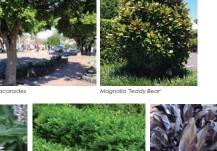

## INDICATIVE PLANT SCHEDULE: Ground Floor

| Botanic Name                       | Common Name             | Supply Size<br>(mm/L) | Mature<br>Height | Mature<br>Spread | Location:       |
|------------------------------------|-------------------------|-----------------------|------------------|------------------|-----------------|
| Trees                              |                         |                       |                  |                  |                 |
| Cupaniopsis anacaroides            | Tuckeroo                | 400L                  | 6m               | 5m               | Hercules Street |
| Magnolia 'Teddy Bear'              | Teddy Bear Magnolia     | 400L                  | 4m               | 3m               | KSD frontage    |
| Shrubs                             |                         |                       |                  |                  |                 |
| Alpinia nutens                     | False Cardemom          | 200mm                 | 1m               | 1m               |                 |
| Buxus sempervirens                 | Boxwood                 | 200mm                 | 1m               | 1m               |                 |
| Cordyline fruticosa 'Caruba Black' | Caruba Black Ti Plant   | 200mm                 | 1.2m             | 0.5m             |                 |
| Ixora 'Gold Fire'                  | Gold Fire Ixora         | 200mm                 | 1m               | 1m               |                 |
| Philodendron 'Xanadu'              | Xanadu Philodendron     | 200mm                 | 1m               | 1m               |                 |
| Sannantha tozerensis               | Mt Tozier Heath Myrtle  | 200mm                 | 1.5m             | 1.5m             |                 |
| Strelitzia reginae                 | Bird of Paradise        | 200mm                 | 1.5m             | 1.5m             |                 |
| Syzygium 'Cascade'                 | Cascade Lilly Pilly     | 100L                  | 3m               | 2m               |                 |
| Syzygium australe 'Tiny Trev'      | Tiny Trev Lilly Pilly   | 200mm                 | 1.2m             | 1m               |                 |
| Groundcovers / Climbers / Aquatics |                         |                       |                  |                  |                 |
| Dianella 'Border Silver'           | Border Silver Flax Lily | 140mm                 | 0.5m             | 0.5m             |                 |
| Dianella 'Breeze'                  | Breeze Flax Lily        | 140mm                 | 0.6m             | 0.6m             |                 |
| Liriope muscarii                   | Lily Turf               | 140mm                 | 0.4m             | 0.4m             |                 |
| Trachelospermum 'Tricolor'         | Tricolor Jasmine        | 140mm                 | 0.3m             | 1m               |                 |