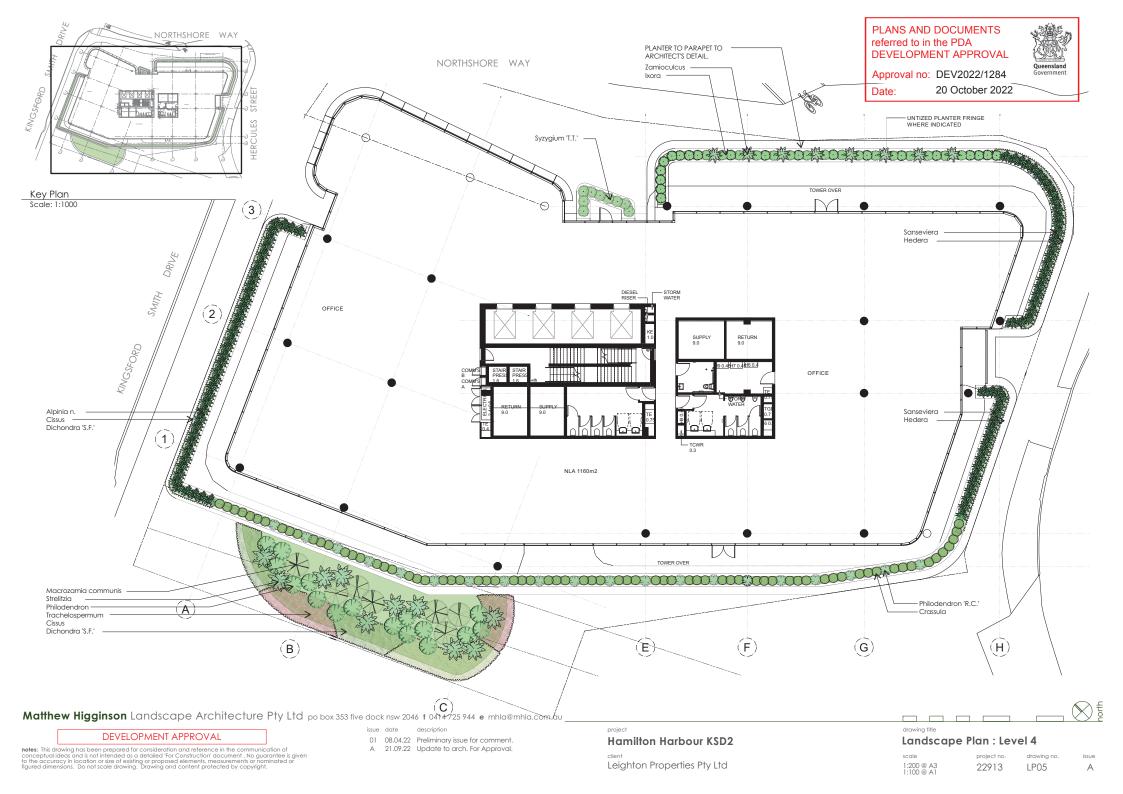

| referred to in | DOCUMENTS<br>the PDA<br>ENT APPROVAL |                   |
|----------------|--------------------------------------|-------------------|
| Approval no:   | DEV2022/1284                         | <b>Queensland</b> |
| Date:          | 20 October 2022                      | Government        |

## Matthew Higginson Landscape Architecture Pty Ltd po box 353 five dock nsw 2046 t 0414 725 944 e mhla@mhla.com.au

DEVELOPMENT APPROVAL **notes:** This drawing has been prepared for consideration and reference in the communication of conceptual ideas and is not intended as a detailed For Construction' document. No guarantee is given to the accuracy in location or size of existing or proposed elements, measurements or nominated or figured dimensions. Do not scale drawing. Drawing and content protected by copyright.

- issue date description
- 01 08.04.22 Preliminary issue for comment. A 21.09.22 Update to arch. For Approval.

project Hamilton Harbour KSD2 Leighton Properties Pty Ltd

|               |        |         | north   |
|---------------|--------|---------|---------|
| drawing title | e Plan | : Toweı | Typical |

| scale                    | project no. | drawing no. | issue |
|--------------------------|-------------|-------------|-------|
| 1:200 @ A3<br>1:100 @ A1 | 22913       | LP06        | А     |