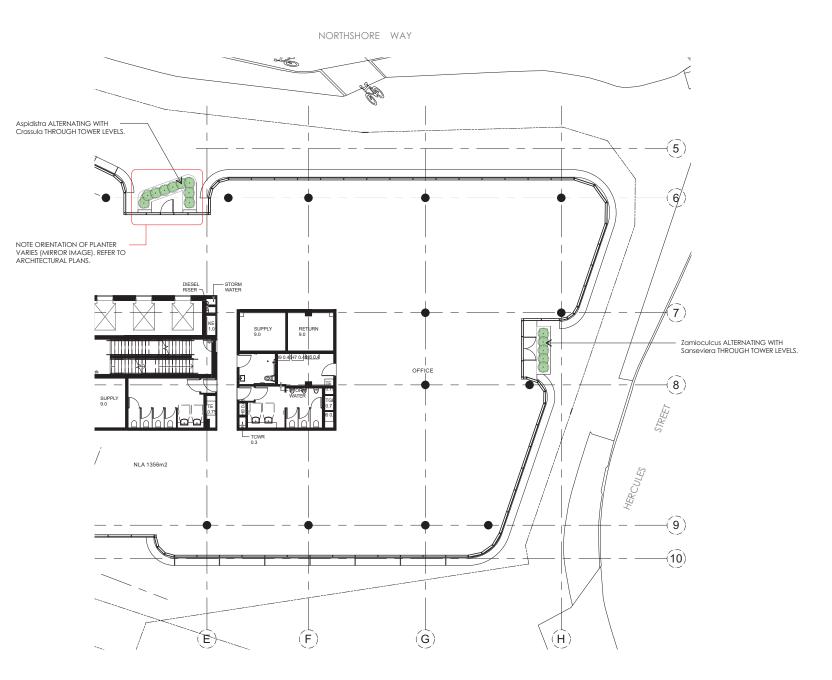

- issue date description
- 01 08.04.22 Preliminary issue for comment. A 21.09.22 Update to arch. For Approval.

project Hamilton Harbour KSD2 Leighton Properties Pty Ltd

|               |        |         | north   |
|---------------|--------|---------|---------|
| drawing title | e Plan | : Toweı | Typical |

| scale                    | project no. | drawing no. | issue |
|--------------------------|-------------|-------------|-------|
| 1:200 @ A3<br>1:100 @ A1 | 22913       | LP06        | А     |