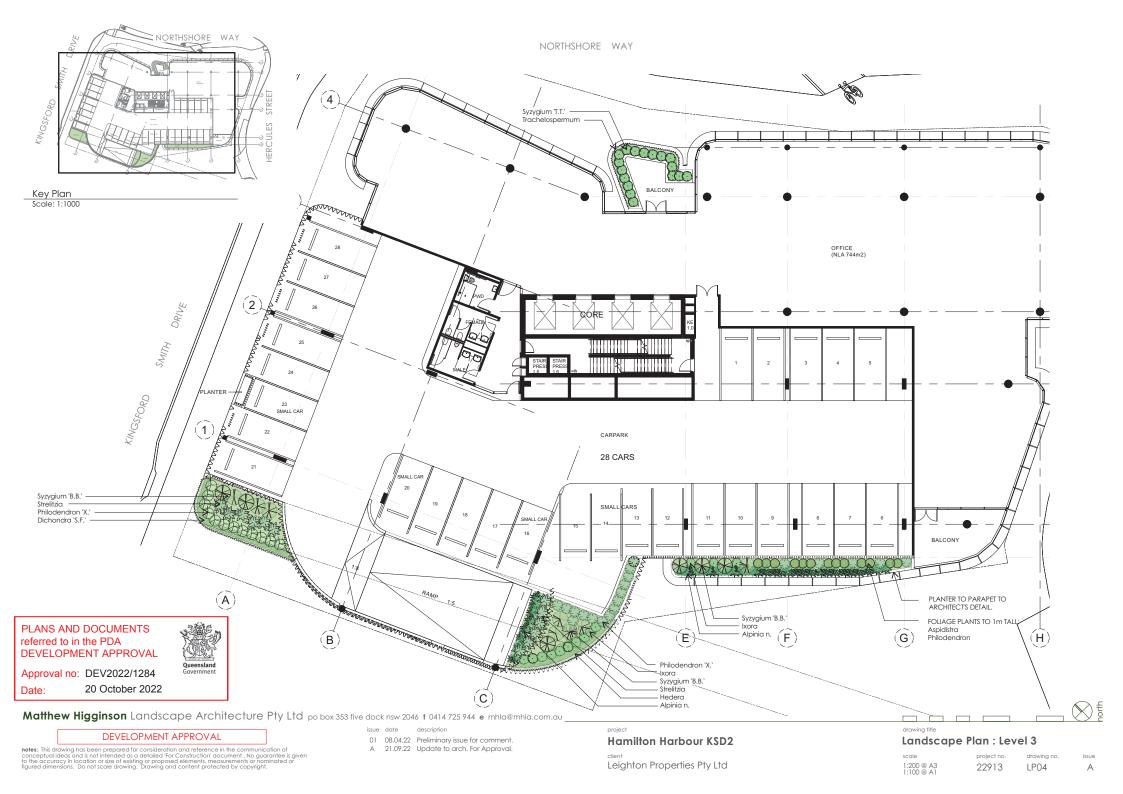

# **INDICATIVE PLANT SCHEDULE: Tower**

| Botanic Name                   | Common Name              | Supply Size<br>(mm/L) | Mature<br>Height | Mature<br>Spread | Location: |
|--------------------------------|--------------------------|-----------------------|------------------|------------------|-----------|
| Shrubs                         |                          |                       |                  |                  |           |
| Aspidistra elatior             | Cast Iron Plant          | 200mm                 | 1m               | 1m               |           |
| Philodendron 'Xanadu'          | Xanadu Philodendron      | 200mm                 | 1m               | 1m               |           |
| Groundcovers / Climbers / Aqua | itics                    |                       |                  |                  |           |
| Cissus antarctica              | Water Vine               | 200mm                 | -                | 2                | Cascading |
| Dichondra 'Silver Falls'       | Silver Falls Kidney Weed | 140mm                 | -                | 1m               | Cascading |
| Hedera algeriensis             | Algerian Ivy             | 200mm                 | -                | 8m               | Cascading |
| Sanseviera trifasciata         | Mother-In-Laws Tongue    | 200mm                 | 1m               | 0.4m             |           |
| Trachelospermum jasminoides    | Star Jasmine             | 140mm                 | 0.3m             | 1m               | Cascading |