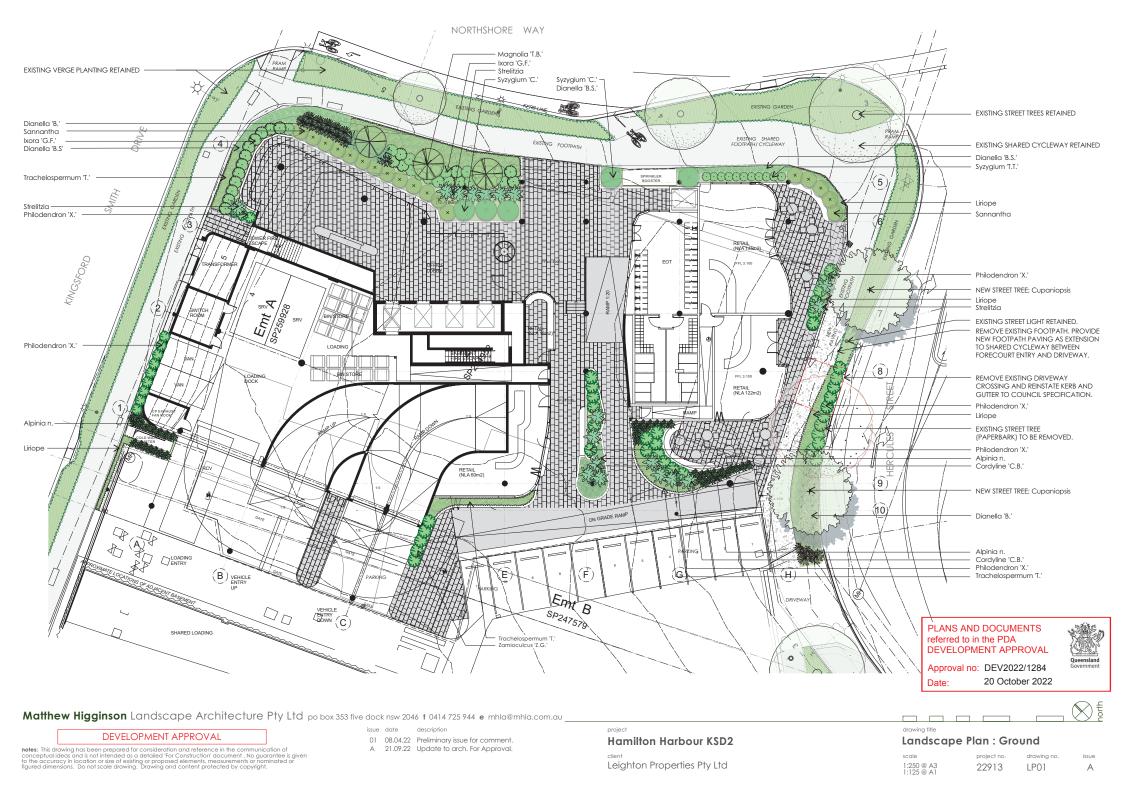

## INDICATIVE PLANT SCHEDULE: Ground Floor

| Botanic Name                       | Common Name             | Supply Size<br>(mm/L) | Mature<br>Height | Mature<br>Spread | Location:       |
|------------------------------------|-------------------------|-----------------------|------------------|------------------|-----------------|
| Trees                              |                         |                       |                  |                  |                 |
| Cupaniopsis anacaroides            | Tuckeroo                | 400L                  | 6m               | 5m               | Hercules Street |
| Magnolia 'Teddy Bear'              | Teddy Bear Magnolia     | 400L                  | 4m               | 3m               | KSD frontage    |
| Shrubs                             |                         |                       |                  |                  |                 |
| Alpinia nutens                     | False Cardemom          | 200mm                 | 1m               | 1m               |                 |
| Buxus sempervirens                 | Boxwood                 | 200mm                 | 1m               | 1m               |                 |
| Cordyline fruticosa 'Caruba Black' | Caruba Black Ti Plant   | 200mm                 | 1.2m             | 0.5m             |                 |
| Ixora 'Gold Fire'                  | Gold Fire Ixora         | 200mm                 | 1m               | 1m               |                 |
| Philodendron 'Xanadu'              | Xanadu Philodendron     | 200mm                 | 1m               | 1m               |                 |
| Sannantha tozerensis               | Mt Tozier Heath Myrtle  | 200mm                 | 1.5m             | 1.5m             |                 |
| Strelitzia reginae                 | Bird of Paradise        | 200mm                 | 1.5m             | 1.5m             |                 |
| Syzygium 'Cascade'                 | Cascade Lilly Pilly     | 100L                  | 3m               | 2m               |                 |
| Syzygium australe 'Tiny Trev'      | Tiny Trev Lilly Pilly   | 200mm                 | 1.2m             | 1m               |                 |
| Groundcovers / Climbers / Aquatics |                         |                       |                  |                  |                 |
| Dianella 'Border Silver'           | Border Silver Flax Lily | 140mm                 | 0.5m             | 0.5m             |                 |
| Dianella 'Breeze'                  | Breeze Flax Lily        | 140mm                 | 0.6m             | 0.6m             |                 |
| Liriope muscarii                   | Lily Turf               | 140mm                 | 0.4m             | 0.4m             |                 |
| Trachelospermum 'Tricolor'         | Tricolor Jasmine        | 140mm                 | 0.3m             | 1m               |                 |