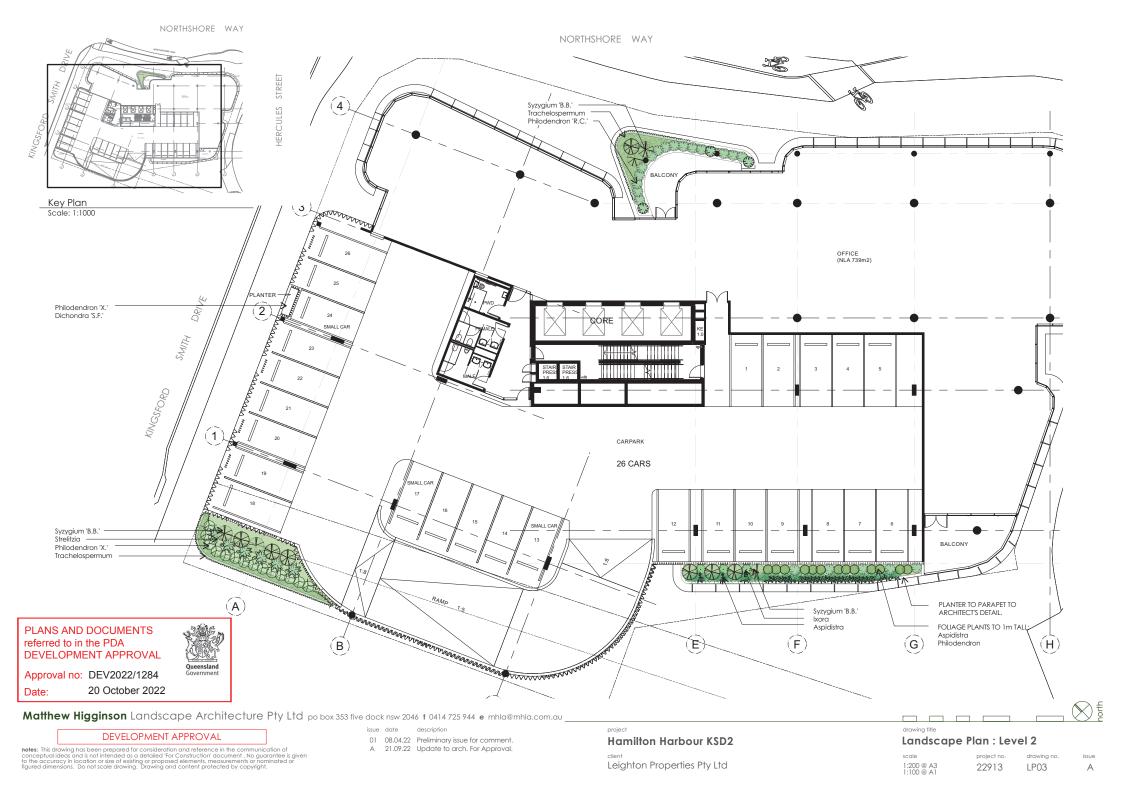

## **INDICATIVE PLANT SCHEDULE: Level 1 - 4**

| Botanic Name                | Common Name              | Supply Size<br>(mm/L) | Mature<br>Height | Mature<br>Spread | Location: |
|-----------------------------|--------------------------|-----------------------|------------------|------------------|-----------|
| Shrubs                      |                          |                       |                  |                  |           |
| Alpinia nutens              | False Cardamom           | 200mm                 | 1m               | 1m               |           |
| Aspidistra elatior          | Cast Iron Plant          | 200mm                 | 1m               | 1m               |           |
| Ixora 'Gold Fire'           | Gold Fire Ixora          | 200mm                 | 1m               | 1m               |           |
| Philodendron 'Xanadu'       | Xanadu Philodendron      | 200mm                 | 1m               | 1m               |           |
| Syzygium 'Baby Boomer'      | Baby Boomer Lilly Pilly  | 200mm                 | 1.5m             | 1.5m             |           |
| Groundcovers / Climbers     |                          |                       |                  |                  |           |
| Cissus antarctica           | Water Vine               | 200mm                 | -                | 2                | Cascading |
| Dichondra 'Silver Falls'    | Silver Falls Kidney Weed | 140mm                 | -                | 1m               | Cascading |
| Hedera algeriensis          | Algerian Ivy             | 200mm                 | -                | 8m               | Cascading |
| Sanseviera trifasciata      | Mother-In-Laws Tongue    | 200mm                 | 1m               | 0.4m             |           |
| Trachelospermum jasminoides | Star Jasmine             | 140mm                 | 0.3m             | 1m               | Cascading |