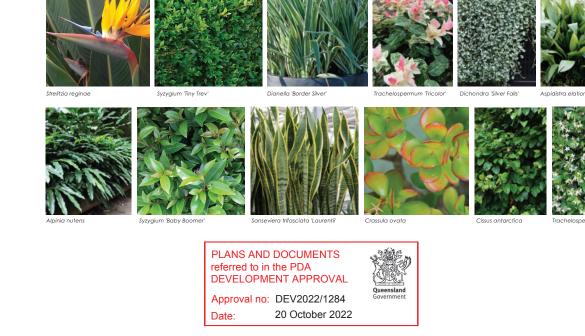

## INDICATIVE PLANT SCHEDULE: Ground Floor

| Botanic Name                       | Common Name             | Supply Size<br>(mm/L) | Mature<br>Height | Mature<br>Spread | Location:       |
|------------------------------------|-------------------------|-----------------------|------------------|------------------|-----------------|
| Trees                              |                         |                       |                  |                  |                 |
| Cupaniopsis anacaroides            | Tuckeroo                | 400L                  | 6m               | 5m               | Hercules Street |
| Magnolia 'Teddy Bear'              | Teddy Bear Magnolia     | 400L                  | 4m               | 3m               | KSD frontage    |
| Shrubs                             |                         |                       |                  |                  |                 |
| Alpinia nutens                     | False Cardemom          | 200mm                 | 1m               | 1m               |                 |
| Buxus sempervirens                 | Boxwood                 | 200mm                 | 1m               | 1m               |                 |
| Cordyline fruticosa 'Caruba Black' | Caruba Black Ti Plant   | 200mm                 | 1.2m             | 0.5m             |                 |
| Ixora 'Gold Fire'                  | Gold Fire Ixora         | 200mm                 | 1m               | 1m               |                 |
| Philodendron 'Xanadu'              | Xanadu Philodendron     | 200mm                 | 1m               | 1m               |                 |
| Sannantha tozerensis               | Mt Tozier Heath Myrtle  | 200mm                 | 1.5m             | 1.5m             |                 |
| Strelitzia reginae                 | Bird of Paradise        | 200mm                 | 1.5m             | 1.5m             |                 |
| Syzygium 'Cascade'                 | Cascade Lilly Pilly     | 100L                  | 3m               | 2m               |                 |
| Syzygium australe 'Tiny Trev'      | Tiny Trev Lilly Pilly   | 200mm                 | 1.2m             | 1m               |                 |
| Groundcovers / Climbers / Aquatics |                         |                       |                  |                  |                 |
| Dianella 'Border Silver'           | Border Silver Flax Lily | 140mm                 | 0.5m             | 0.5m             |                 |
| Dianella 'Breeze'                  | Breeze Flax Lily        | 140mm                 | 0.6m             | 0.6m             |                 |
| Liriope muscarii                   | Lily Turf               | 140mm                 | 0.4m             | 0.4m             |                 |
| Trachelospermum 'Tricolor'         | Tricolor Jasmine        | 140mm                 | 0.3m             | 1m               |                 |

## **INDICATIVE PLANT SCHEDULE: Level 1 - 4**

| Botanic Name                | Common Name              | Supply Size<br>(mm/L) | Mature<br>Height | Mature<br>Spread | Location: |
|-----------------------------|--------------------------|-----------------------|------------------|------------------|-----------|
| Shrubs                      |                          |                       |                  |                  |           |
| Alpinia nutens              | False Cardamom           | 200mm                 | 1m               | 1m               |           |
| Aspidistra elatior          | Cast Iron Plant          | 200mm                 | 1m               | 1m               |           |
| Ixora 'Gold Fire'           | Gold Fire Ixora          | 200mm                 | 1m               | 1m               |           |
| Philodendron 'Xanadu'       | Xanadu Philodendron      | 200mm                 | 1m               | 1m               |           |
| Syzygium 'Baby Boomer'      | Baby Boomer Lilly Pilly  | 200mm                 | 1.5m             | 1.5m             |           |
| Groundcovers / Climbers     |                          |                       |                  |                  |           |
| Cissus antarctica           | Water Vine               | 200mm                 | -                | 2                | Cascading |
| Dichondra 'Silver Falls'    | Silver Falls Kidney Weed | 140mm                 | -                | 1m               | Cascading |
| Hedera algeriensis          | Algerian Ivy             | 200mm                 | -                | 8m               | Cascading |
| Sanseviera trifasciata      | Mother-In-Laws Tongue    | 200mm                 | 1m               | 0.4m             |           |
| Trachelospermum jasminoides | Star Jasmine             | 140mm                 | 0.3m             | 1m               | Cascading |

# **INDICATIVE PLANT SCHEDULE: Tower**

| Botanic Name                   | Common Name              | Supply Size<br>(mm/L) | Mature<br>Height | Mature<br>Spread | Location: |
|--------------------------------|--------------------------|-----------------------|------------------|------------------|-----------|
| Shrubs                         |                          |                       |                  |                  |           |
| Aspidistra elatior             | Cast Iron Plant          | 200mm                 | 1m               | 1m               |           |
| Philodendron 'Xanadu'          | Xanadu Philodendron      | 200mm                 | 1m               | 1m               |           |
| Groundcovers / Climbers / Aqua | itics                    |                       |                  |                  |           |
| Cissus antarctica              | Water Vine               | 200mm                 | -                | 2                | Cascading |
| Dichondra 'Silver Falls'       | Silver Falls Kidney Weed | 140mm                 | -                | 1m               | Cascading |
| Hedera algeriensis             | Algerian Ivy             | 200mm                 | -                | 8m               | Cascading |
| Sanseviera trifasciata         | Mother-In-Laws Tongue    | 200mm                 | 1m               | 0.4m             |           |
| Trachelospermum jasminoides    | Star Jasmine             | 140mm                 | 0.3m             | 1m               | Cascading |