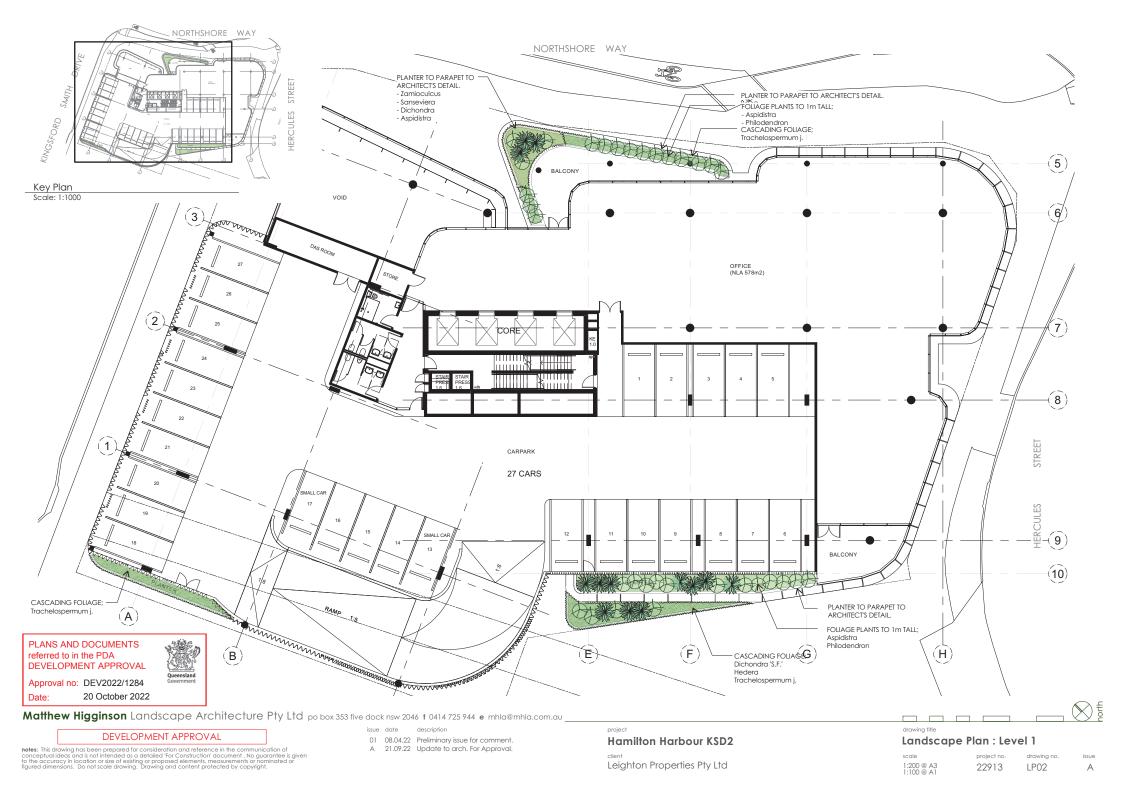

## **INDICATIVE PLANT SCHEDULE: Level 1 - 4**

| Botanic Name                | Common Name              | Supply Size<br>(mm/L) | Mature<br>Height | Mature<br>Spread | Location: |
|-----------------------------|--------------------------|-----------------------|------------------|------------------|-----------|
| Shrubs                      |                          |                       |                  |                  |           |
| Alpinia nutens              | False Cardamom           | 200mm                 | 1m               | 1m               |           |
| Aspidistra elatior          | Cast Iron Plant          | 200mm                 | 1m               | 1m               |           |
| Ixora 'Gold Fire'           | Gold Fire Ixora          | 200mm                 | 1m               | 1m               |           |
| Philodendron 'Xanadu'       | Xanadu Philodendron      | 200mm                 | 1m               | 1m               |           |
| Syzygium 'Baby Boomer'      | Baby Boomer Lilly Pilly  | 200mm                 | 1.5m             | 1.5m             |           |
| Groundcovers / Climbers     |                          |                       |                  |                  |           |
| Cissus antarctica           | Water Vine               | 200mm                 | -                | 2                | Cascading |
| Dichondra 'Silver Falls'    | Silver Falls Kidney Weed | 140mm                 | -                | 1m               | Cascading |
| Hedera algeriensis          | Algerian Ivy             | 200mm                 | -                | 8m               | Cascading |
| Sanseviera trifasciata      | Mother-In-Laws Tongue    | 200mm                 | 1m               | 0.4m             |           |
| Trachelospermum jasminoides | Star Jasmine             | 140mm                 | 0.3m             | 1m               | Cascading |