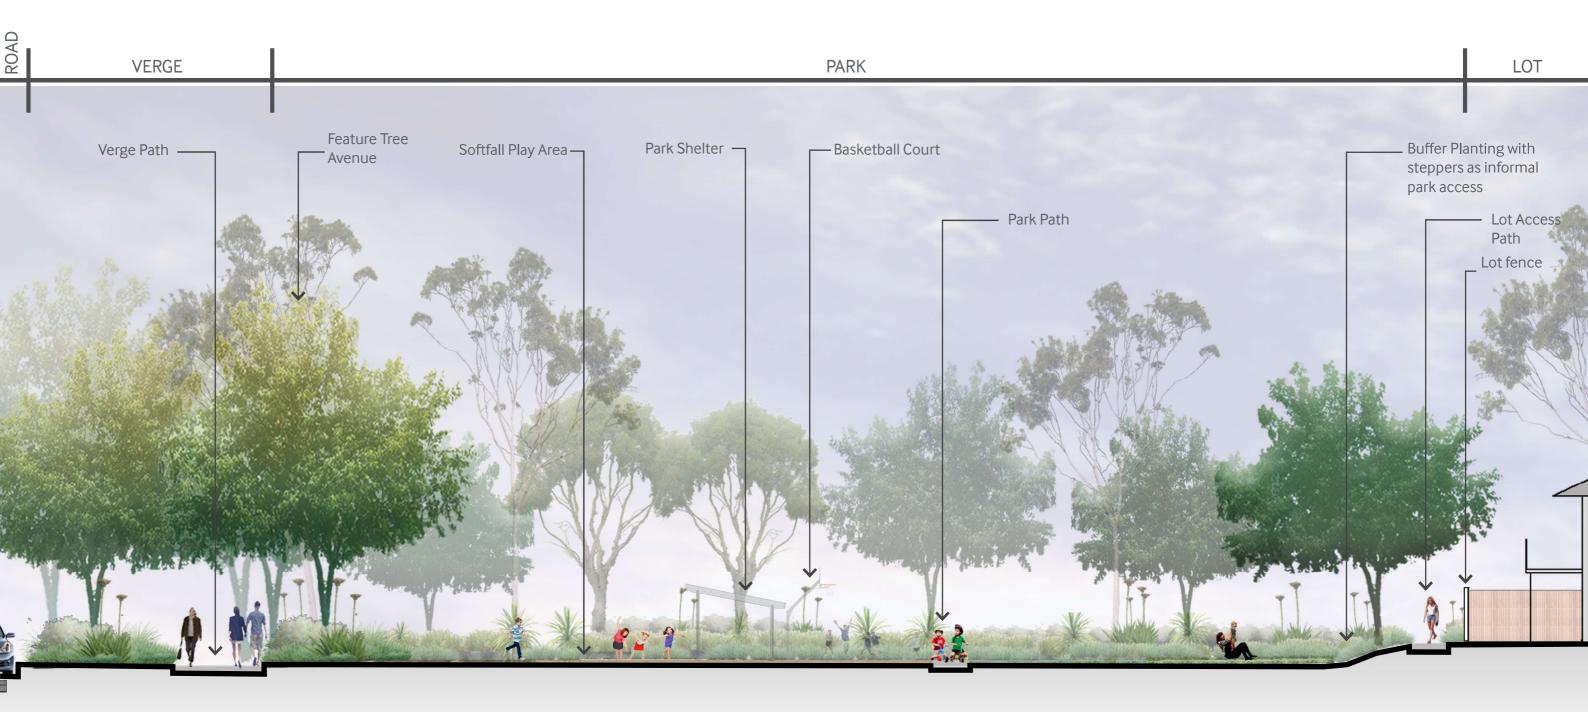

## PARK SECTIONAL ELEVATION A

SCALE 1:200(ପ୍ରୁA3

YARRABILBA - PRECINCT 4 E NEIGHBOURHOOD PARK LANDSCAPE CONCEPT PLAN THE PARKS