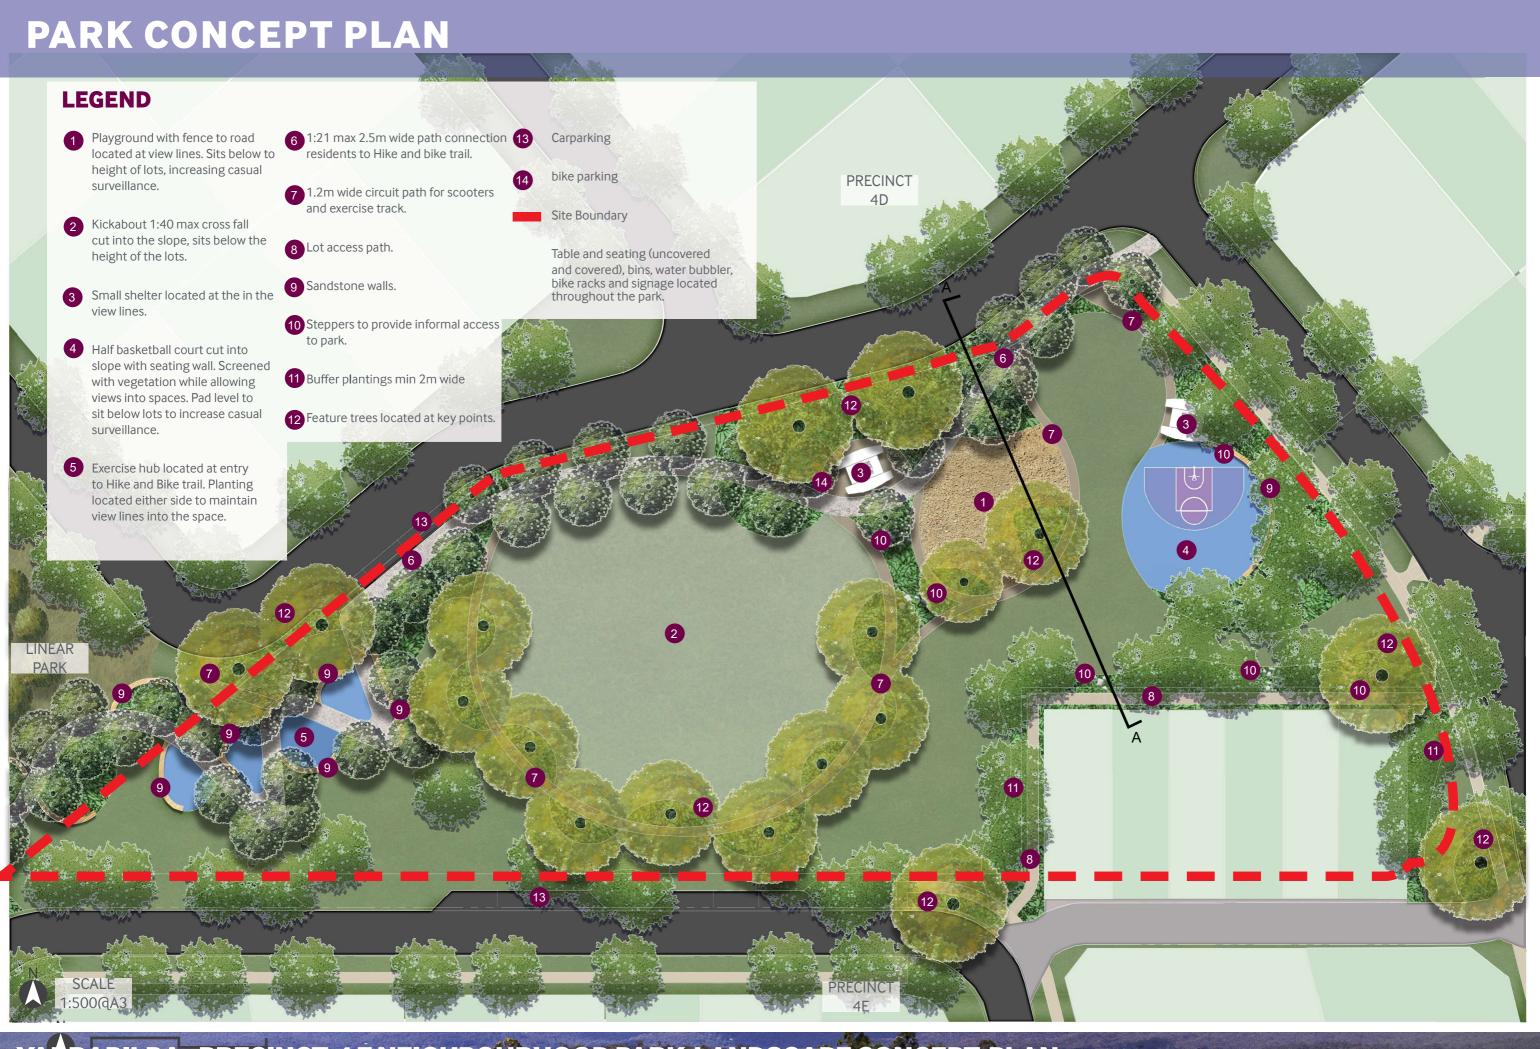

# PRECINCT 4E NEIGHBOURHOOD PARK LANDSCAPE CONCEPT



## **PARK VISION**

## HARNESSING AND PROTECTING THE UNIQUE NATURAL ENVIRONMENT FOR **GREATER WELLBEING AND QUALITY OF LIFE.**

PROVIDING A ACTIVE GREEN LINK BETWEEN THE BACKYARD AND THE RIPARIAN CORRIDOR

STRENGTHENING THE WAYFINDING AND LEGIBILITY OF THE WIDER HIKE AND BIKE NETWORK.

THE CREATION OF AN INFORMAL INTIMATE PARK THAT CATERS FOR THE IMMEDIATE RESIDENTS ENABLING STRONG COMMUNITY CONNECTIONS.

A LANDSCAPE RESPONSE THAT EXTENDS THE RIPARIAN CHARACTER INTO THE PARK



LBA - PRECINCT 4 E NEIGHBOURHOOD PARK LANDSCAPE CONCEPT PLAN



## **PRESCRIPTIVE PLAY**





YARRABILBA - PRECINCT 4 E NEIGHBOURHOOD PARK LANDSCAPE CONCEPT PLAN THE PARKS



BA - PRECINCT 4 E NEIGHBOURHOOD PARK LANDSCAPE CONCEPT PLAN PARKS

## PARK SECTIONAL ELEVATION A



SCALE 1:200(ପ୍ରୁA3

YARRABILBA - PRECINCT 4 E NEIGHBOURHOOD PARK LANDSCAPE CONCEPT PLAN THE PARKS

## PLAY CHARACTER IMAGERY



YARRABILBA - PRECINCT 4 E NEIGHBOURHOOD PARK LANDSCAPE CONCEPT PLAN THE PARKS