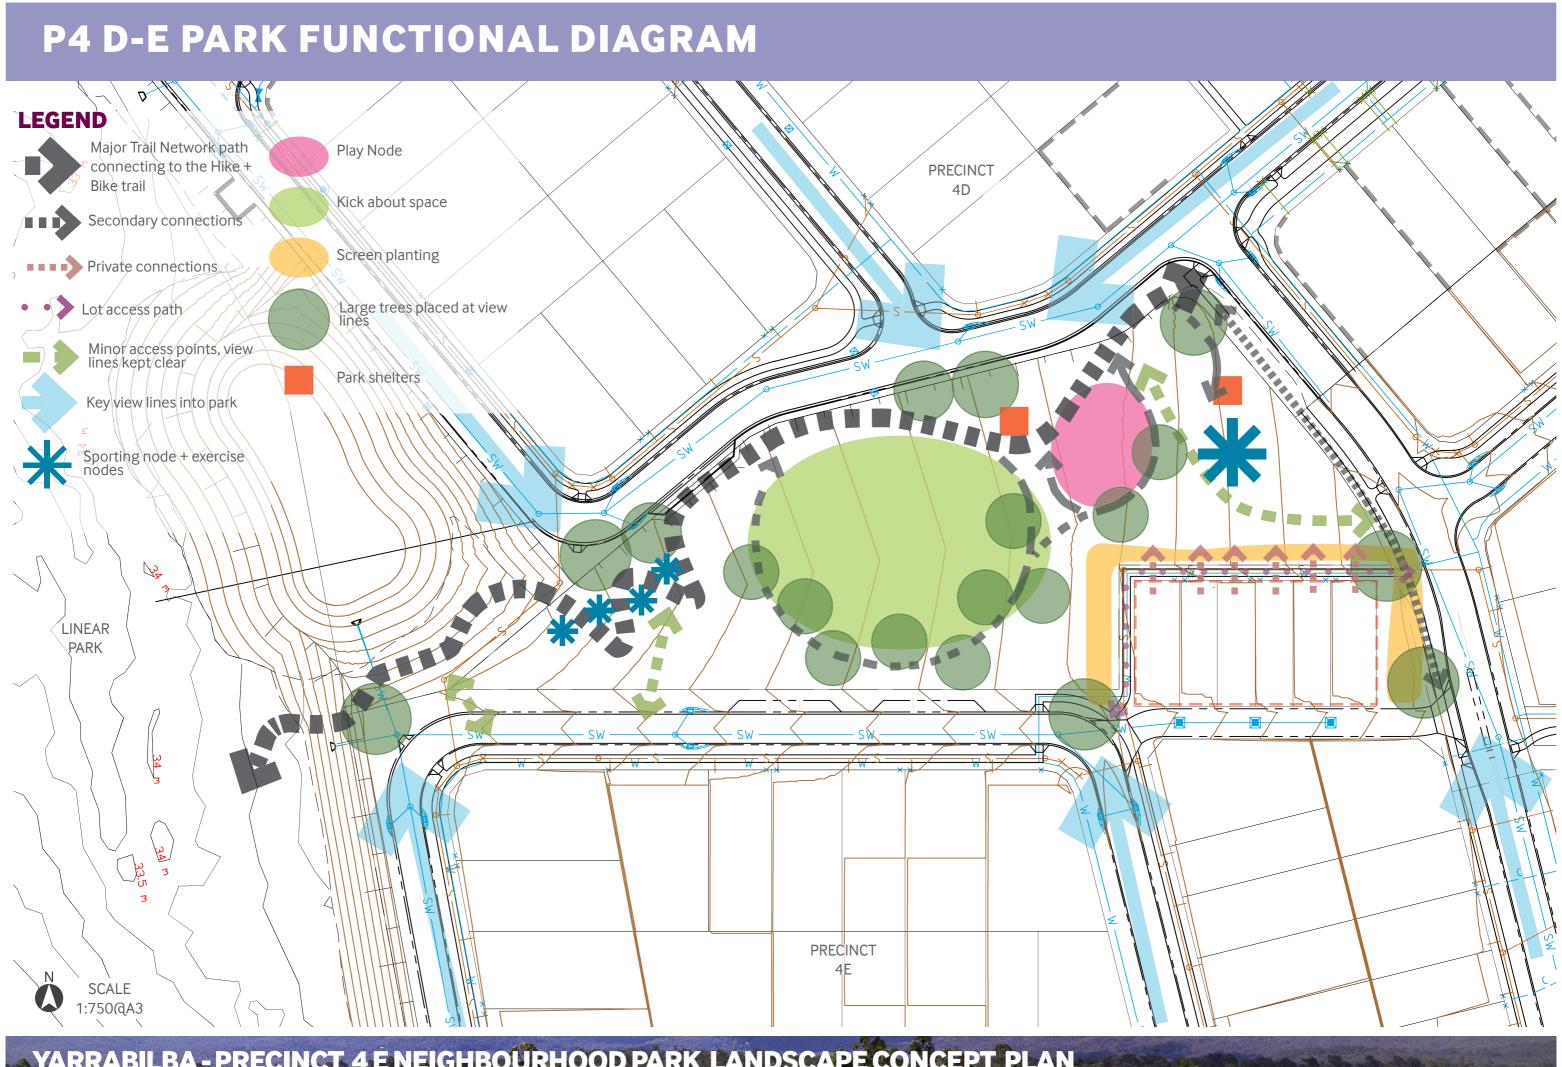

# PRECINCT 4E NEIGHBOURHOOD PARK LANDSCAPE CONCEPT



## **PARK VISION**

## HARNESSING AND PROTECTING THE UNIQUE NATURAL ENVIRONMENT FOR **GREATER WELLBEING AND QUALITY OF LIFE.**

PROVIDING A ACTIVE GREEN LINK BETWEEN THE BACKYARD AND THE RIPARIAN CORRIDOR

STRENGTHENING THE WAYFINDING AND LEGIBILITY OF THE WIDER HIKE AND BIKE NETWORK.

THE CREATION OF AN INFORMAL INTIMATE PARK THAT CATERS FOR THE IMMEDIATE RESIDENTS ENABLING STRONG COMMUNITY CONNECTIONS.

A LANDSCAPE RESPONSE THAT EXTENDS THE RIPARIAN CHARACTER INTO THE PARK



LBA - PRECINCT 4 E NEIGHBOURHOOD PARK LANDSCAPE CONCEPT PLAN



## **PRESCRIPTIVE PLAY**





YARRABILBA - PRECINCT 4 E NEIGHBOURHOOD PARK LANDSCAPE CONCEPT PLAN THE PARKS



BA - PRECINCT 4 E NEIGHBOURHOOD PARK LANDSCAPE CONCEPT PLAN PARKS

## PARK SECTIONAL ELEVATION A



SCALE 1:200(ପ୍ରୁA3

YARRABILBA - PRECINCT 4 E NEIGHBOURHOOD PARK LANDSCAPE CONCEPT PLAN THE PARKS

## PLAY CHARACTER IMAGERY



YARRABILBA - PRECINCT 4 E NEIGHBOURHOOD PARK LANDSCAPE CONCEPT PLAN THE PARKS