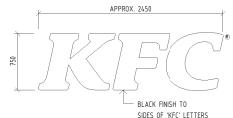

### FOR CONSTRUCTION

SGN-3 KFC LETTERING SIGN - ILLUMINATED: WHITE - 1:25 @A1 / 1:50 @A3

SIDES OF 'KFC' LETTERS

4 OFF

FRAME TO COLONELS SIGN FACE AND RETURN SIDES OF SIGN BOX TO BE BLACK FINISH.

2000/ 1200 REFER PLAN & ELEVATIONS