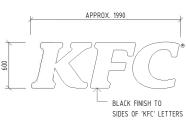

### FOR CONSTRUCTION

SGN-3 KFC LETTERING SIGN - ILLUMINATED: WHITE - 1:25 @A1 / 1:50 @A3

SIDES OF 'KFC' LETTERS

4 OFF

FRAME TO COLONELS SIGN FACE AND RETURN SIDES OF SIGN BOX TO BE BLACK FINISH.

2000/ 1200 REFER PLAN & ELEVATIONS