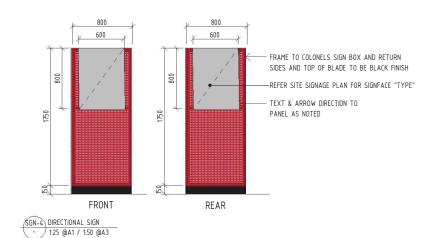

### -BLACK FINISH TO FRAME & RETURNS -DOUBLE SIDED WALL MOUNTED SIGNBOX SGN-9 DELIVERY DRIVER SIGN - ILLUMINATED: WHITE - 1:25 @A1 / 1:50 @A3

SGN-10 KFC LETTERING SIGN - ILLUMINATED: WHITE - 1:25 @A1 / 1:50 @A3