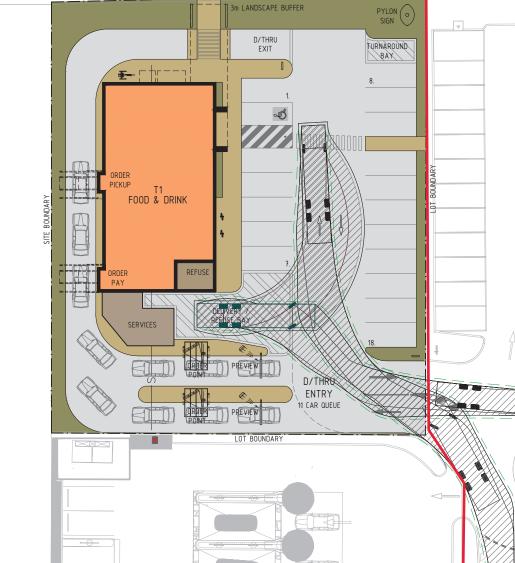

#### DEVELOPMENT ASSESSMENT

SITE AREA

- 1833m2

#### **BUILDING AREAS**

• T1 - FOOD & DRINK OUTLET - 270m<sup>2</sup> (INCLUDES REFUSE AREA)

#### SITE AREAS

LANDSCAPED AREA

- 242m<sup>2</sup> - 13.2% - 1591m<sup>2</sup>

#### CAR PARKING

IMPERVIOUS AREA

PARKING REQUIRED

- TBC

PARKING PROVIDED

- 18

#### PROPOSED LOT 101 NOT PART OF THIS APPROVAL

-/8000

-10000-1

PROPOSED LOT 103 - REFER TWOHILL & JAMES PLAN SET

PREVIEW

PEDESTRIAN ENTRY
STATEMENT

5420

3200

FOOD & DRINK

REFUSE

DELIVERY X

BR€

D/THRU EXIT

45

SITE BOUNDARY 3m LANDSCAPE BUFFER

> D/THRU ENTRY 11 CAR QUEUE

TURNAROUND BAY

NOT PART OF THIS APPLICATION

PROPOSED DEVELOPMENT ACCESS -ALL MOVEMENTS

AURA BLVD

□ travel centre / service stations

© 2011 copyright, all rights reserved This drawing is the © copyright be property of VERVE BUILDING DESIGN and must not be used or duplicated without authorisation. Do not scale this drawing. Check all diemensions on site prior commencement of works.

ADJACENT FOOD & DRINK BY OTHERS

Project Description
PROPOSED QUICK SERVICE RESTAURANT WITH DRIVE THRU AURA BLVD, AURA QLD

PROP. SITE PLAN

22012-DA01

D

AMENDED IN RED By: Andrew McKnight Date: 02 September 2022