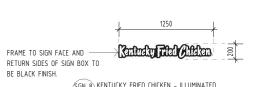

### FOR CONSTRUCTION

SGN-3 KFC LETTERING SIGN - ILLUMINATED: WHITE - 1:25 @A1 / 1:50 @A3

SIDES OF 'KFC' LETTERS

4 OFF

FRAME TO COLONELS SIGN FACE AND RETURN SIDES OF SIGN BOX TO BE BLACK FINISH.

2000/ 1200 REFER PLAN & ELEVATIONS

DOP D/THRU ORDER POINT

- 1:25 @A1 / 1:50 @A3 2 OFF

SGN-8 KENTUCKY FRIED CHICKEN - ILLUMINATED - 1:25 @A1 / 1:50 @A3 2 OFF

Revision and approvals