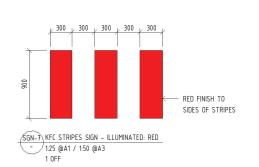

### -BLACK FINISH TO FRAME & RETURNS -DOUBLE SIDED WALL MOUNTED SIGNBOX SGN-9 DELIVERY DRIVER SIGN - ILLUMINATED: WHITE - 1:25 @A1 / 1:50 @A3

SGN-10 KFC LETTERING SIGN - ILLUMINATED: WHITE - 1:25 @A1 / 1:50 @A3