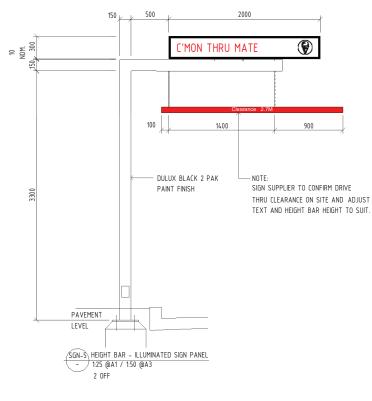

### FOR CONSTRUCTION

SGN-3 KFC LETTERING SIGN - ILLUMINATED: WHITE - 1:25 @A1 / 1:50 @A3

SIDES OF 'KFC' LETTERS

4 OFF

FRAME TO COLONELS SIGN FACE AND RETURN SIDES OF SIGN BOX TO BE BLACK FINISH.

2000/ 1200 REFER PLAN & ELEVATIONS

SGN-2 COLONEL SIGN - ILLUMINATED

- / 1:25 @A1 / 1:50 @A3

ILLUMINATED 3D BUCKET. GRAPHIC SHOWN INDICATIVE ONLY

BLACK FINISH TO BASE OF BUCKET

& SIDE RETURNS OF 'BUTTONS'

-NOTE: BUTTON SIGNS SHALL BE PLACED ON BOTH SIDES OF THE

SIGN POST (FRONT & BACK)

-POWDERCOAT BLACK FINISH FINISH

Drive Thru

TYPE 1

BOLT FIXING TO ENGINEERS DETAIL CAP ENDS OF BEAM WITH METAL PLATE B1 NATURAL ALUMINIUM FINISH 2mm ALUMINIUM SIGN ON -FIRST COLUMN FIXED WITH 2 No. STAINLESS STEEL SCREWS C1 - STEEL COLUMN, PAINT FINISH 2-PAK BLACK BLACK CONCRETE KERB / FOOTING TO ENGINEERS DETAIL