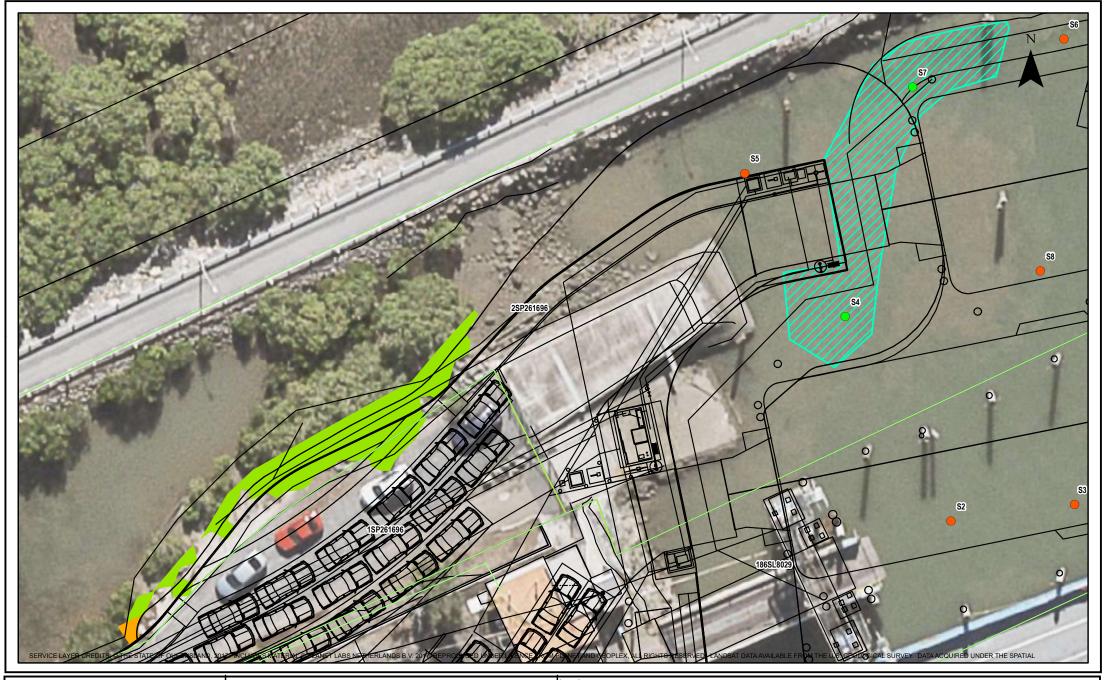

PROJECT ID: CREATED BY: CW LAST MODIFIED: 9/12/2021

VERSION:

TITLE: Impact of Marine Plants

PROJECT: Weinam Street, Redland Bay QLD

ADDRESS: Redland Bay Ferry Terminal Upgrade

CLIENT: SeaLink Mangroves to be removed - Accepted Development (2m2) Mangroves to be removed (86m2) Seagrass to be removed (174m2) Lot & Plan Seagrass Detected NIL Seagrass