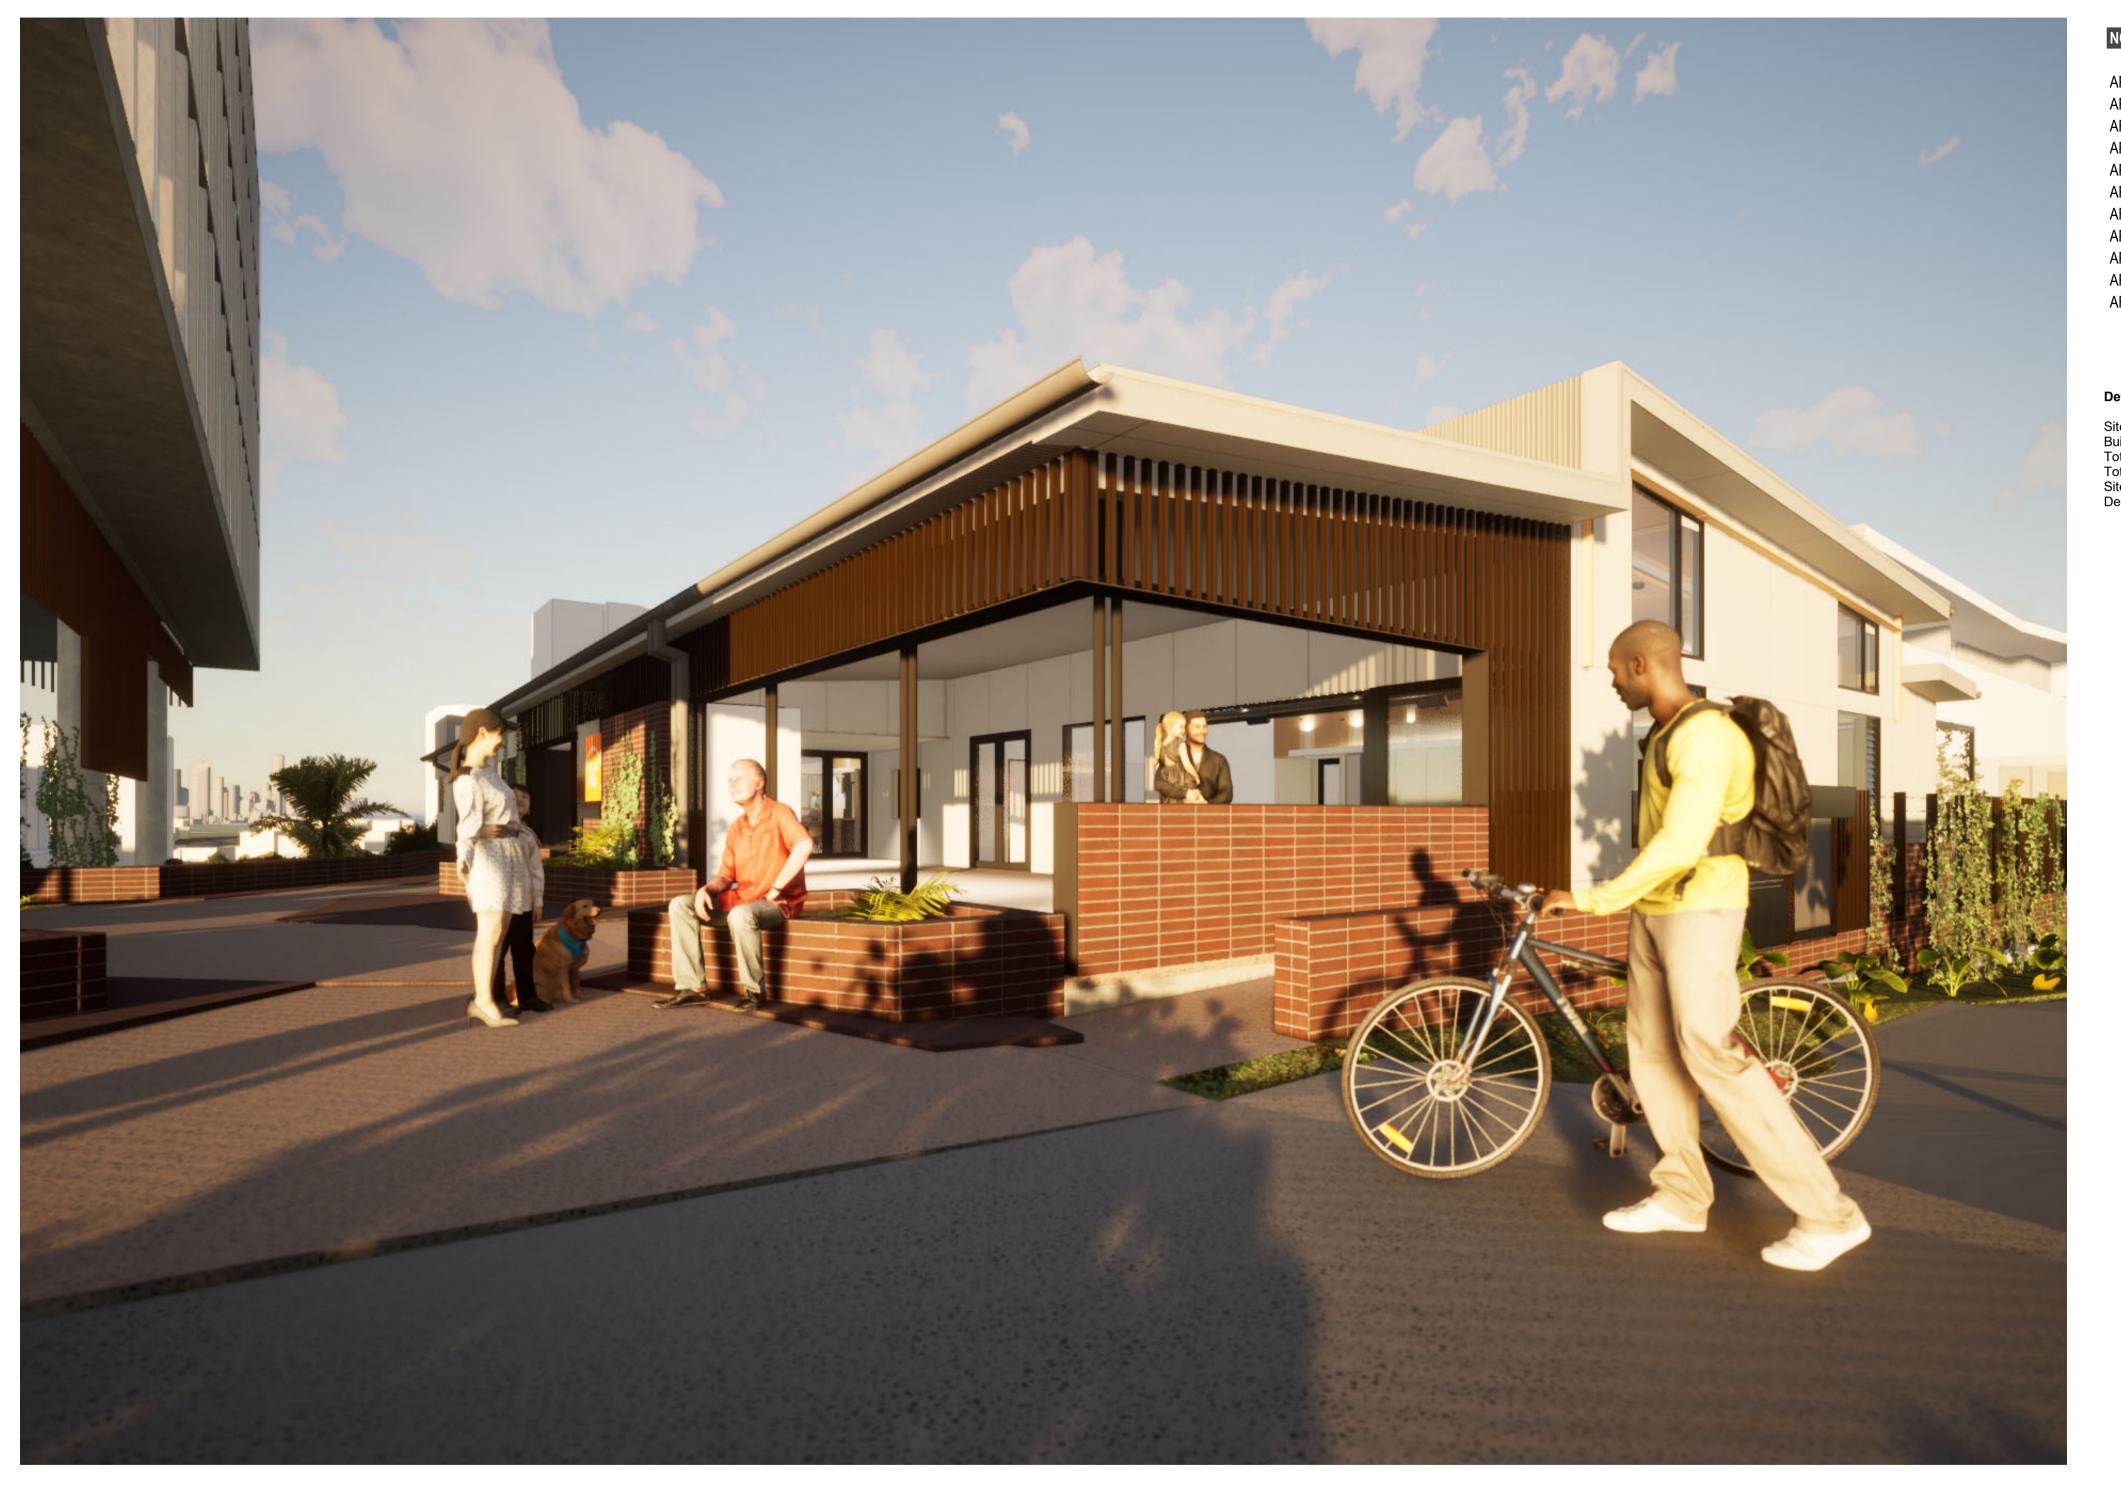

# YERONGA COMMUNITY CENTRE

PARKSIDE YERONGA PROJECT NO: 21010

#### **Development Summary**

| Site Area                   |  |
|-----------------------------|--|
| Building Height in storeys: |  |
| otal Cars:                  |  |
| otal GFA:                   |  |
| Site Cover:                 |  |
| Deep Planting:              |  |
|                             |  |

#### DEVELOPMENT APPLICATION