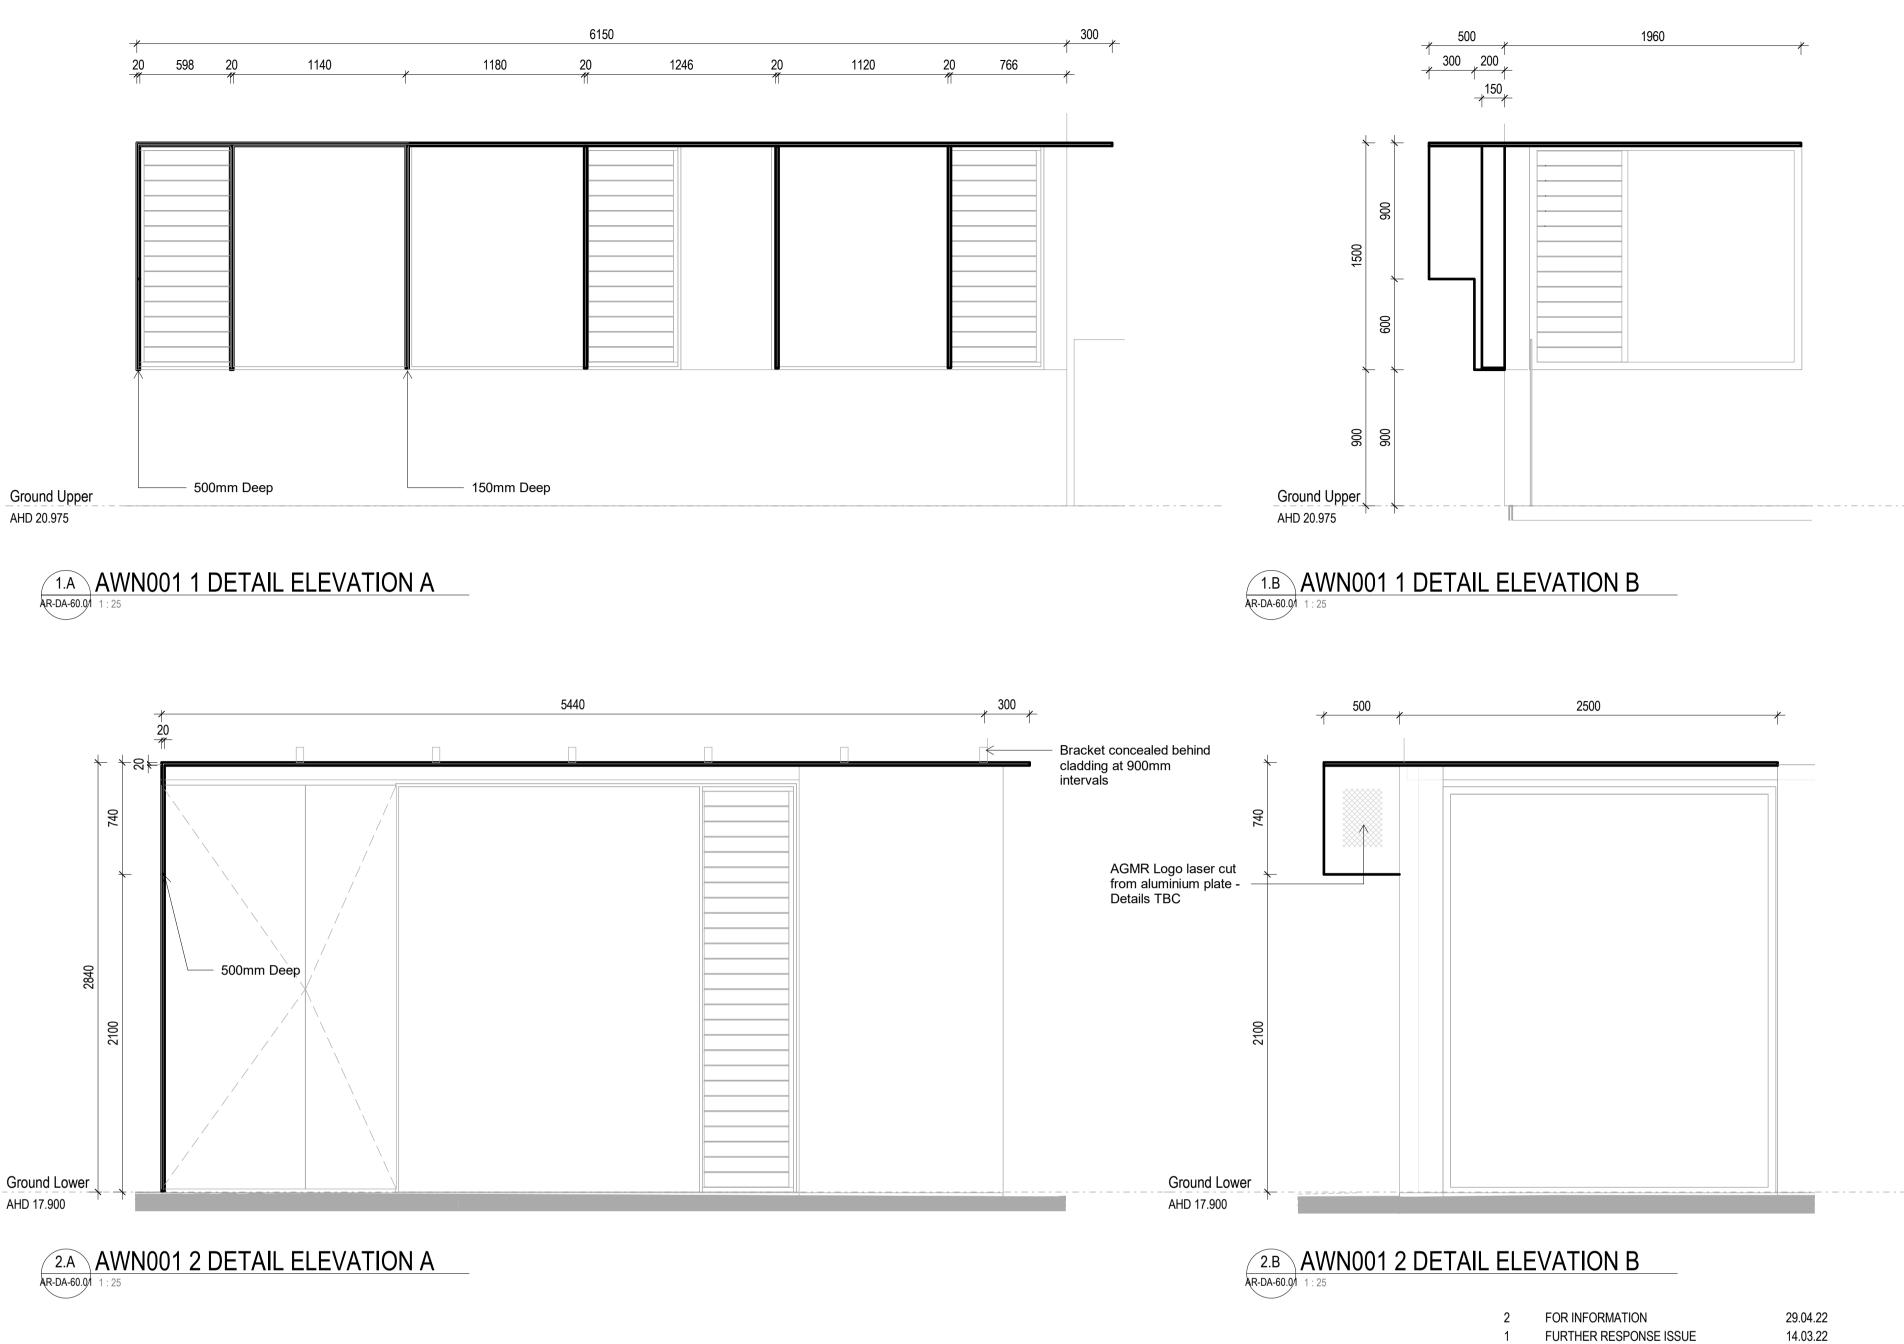

#### **AWNING DETAILS**

PROJECT NUMBER DWG NO

DRAWN BY DJ CHECKED DC DATE PRINTED 29/04/2022 5:21:13 PM **1:25** @ A1 SCALE

21010

AR-DA-60.01 2

1 EASTERN FACADE TREAMENT - LOWER GOUND