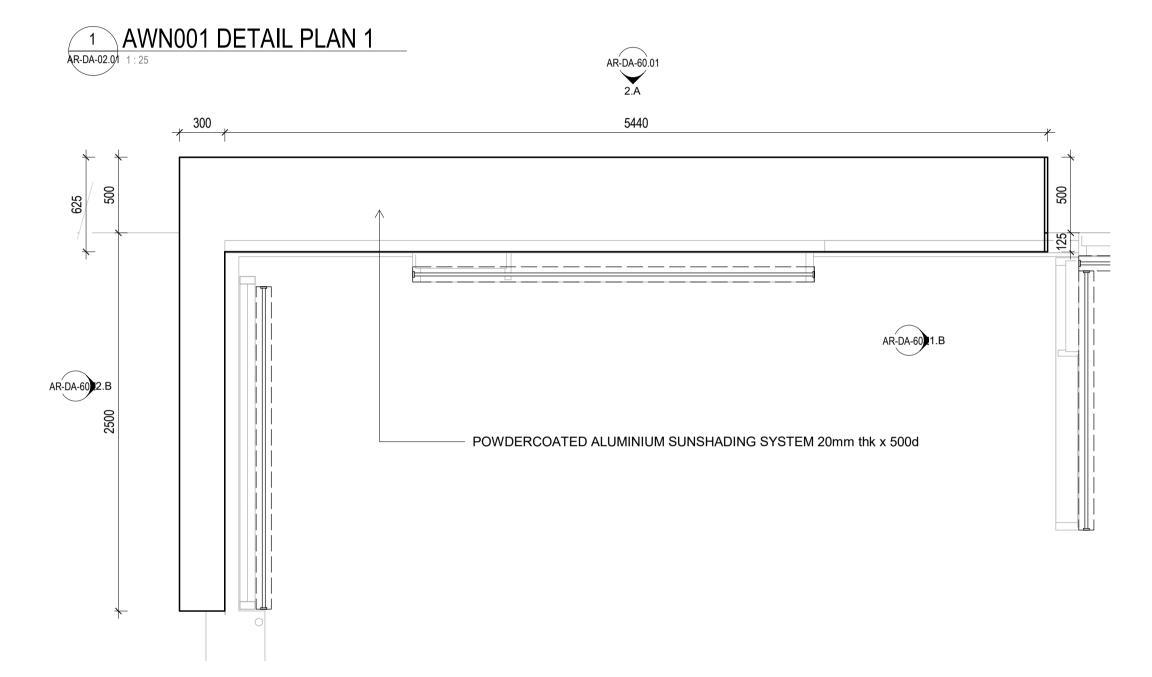

#### **AWNING DETAILS**

PROJECT NUMBER DWG NO

DRAWN BY DJ CHECKED DC DATE PRINTED 29/04/2022 5:21:13 PM **1:25** @ A1 SCALE

21010

AR-DA-60.01 2

1 EASTERN FACADE TREAMENT - LOWER GOUND