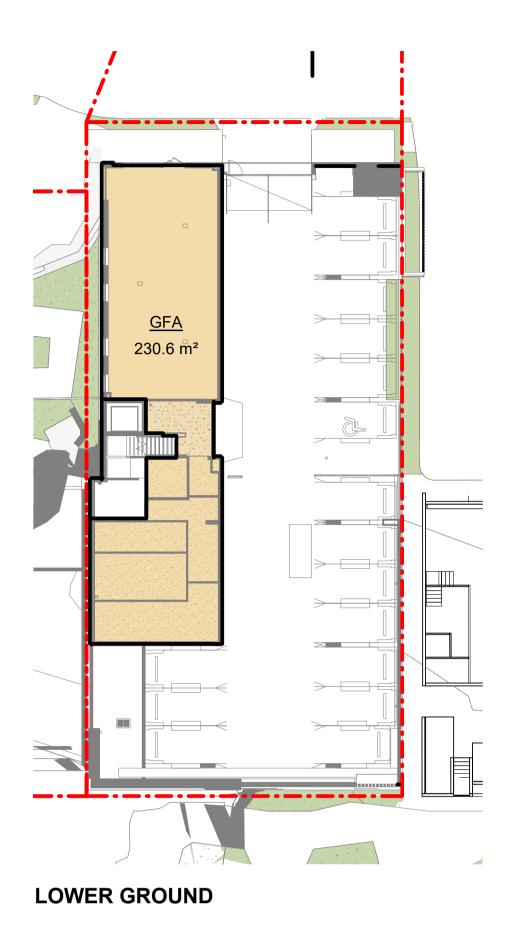

#### LOWER GROUND PLAN

DRAWN BY NM CHECKED DC DATE PRINTED 29/04/2022 5:18:58 PM SCALE **1:100** @ A1

PROJECT NUMBER DWG NO

 $\sum_{N}$ 

REVISION

21010

AR-DA-02.00 4

PLANS AND DOCUMENTS referred to in the PDA DEVELOPMENT APPROVAL Approval no: DEV2022/1264 Date:

ECONOMIC DEVELOPMENT QLD

VILLA STREET, YERONGA. QLD 4104 DRAWING TITLE

**SECTIONS SHEET 2** 

DRAWN BY NM DC CHECKED DATE PRINTED 29/04/2022 5:21:01 PM SCALE

PROJECT NUMBER DWG NO

**1 : 100** @ A1

21010

| Ground Lower | 230.6 m <sup>2</sup> |
|--------------|----------------------|
| Ground Upper | 528.9 m <sup>2</sup> |
| TOTAL        | 759.5 m²             |