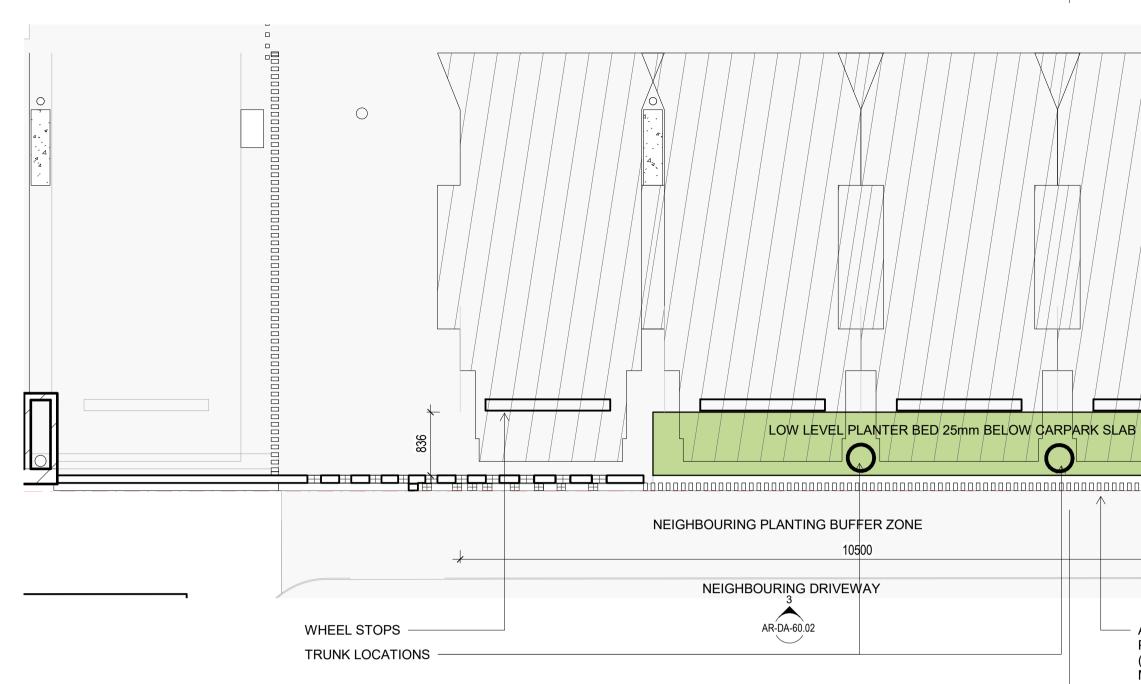

# 3 EASTERN FACADE TREATMENT ELEVATION

ALUMINIUM BATTEN BALUSTRADE POWDERCOAT FINISH (BRONZE TO BATTENS, MONUMENT TO FRAME)

ALUMINIUM BATTEN BALUSTRADE
POWDERCOAT FINISH WITH
CLIMBING PLANTING

 $\searrow$ 

ALL TREES TRIMED TO AS2890.6 PARKING ENVELOPE

ALUMINIUM BATTEN FENCE POWDERCOAT FINISH (BRONZE TO BATTENS, MONUMENT TO FRAME) ——

VINES TO GROW UP BATTENS

LOW LEVEL PLANTING 25mm BELOW CARPARK SLAB

4 SECTION 1 AR-DA-60.02 1:50