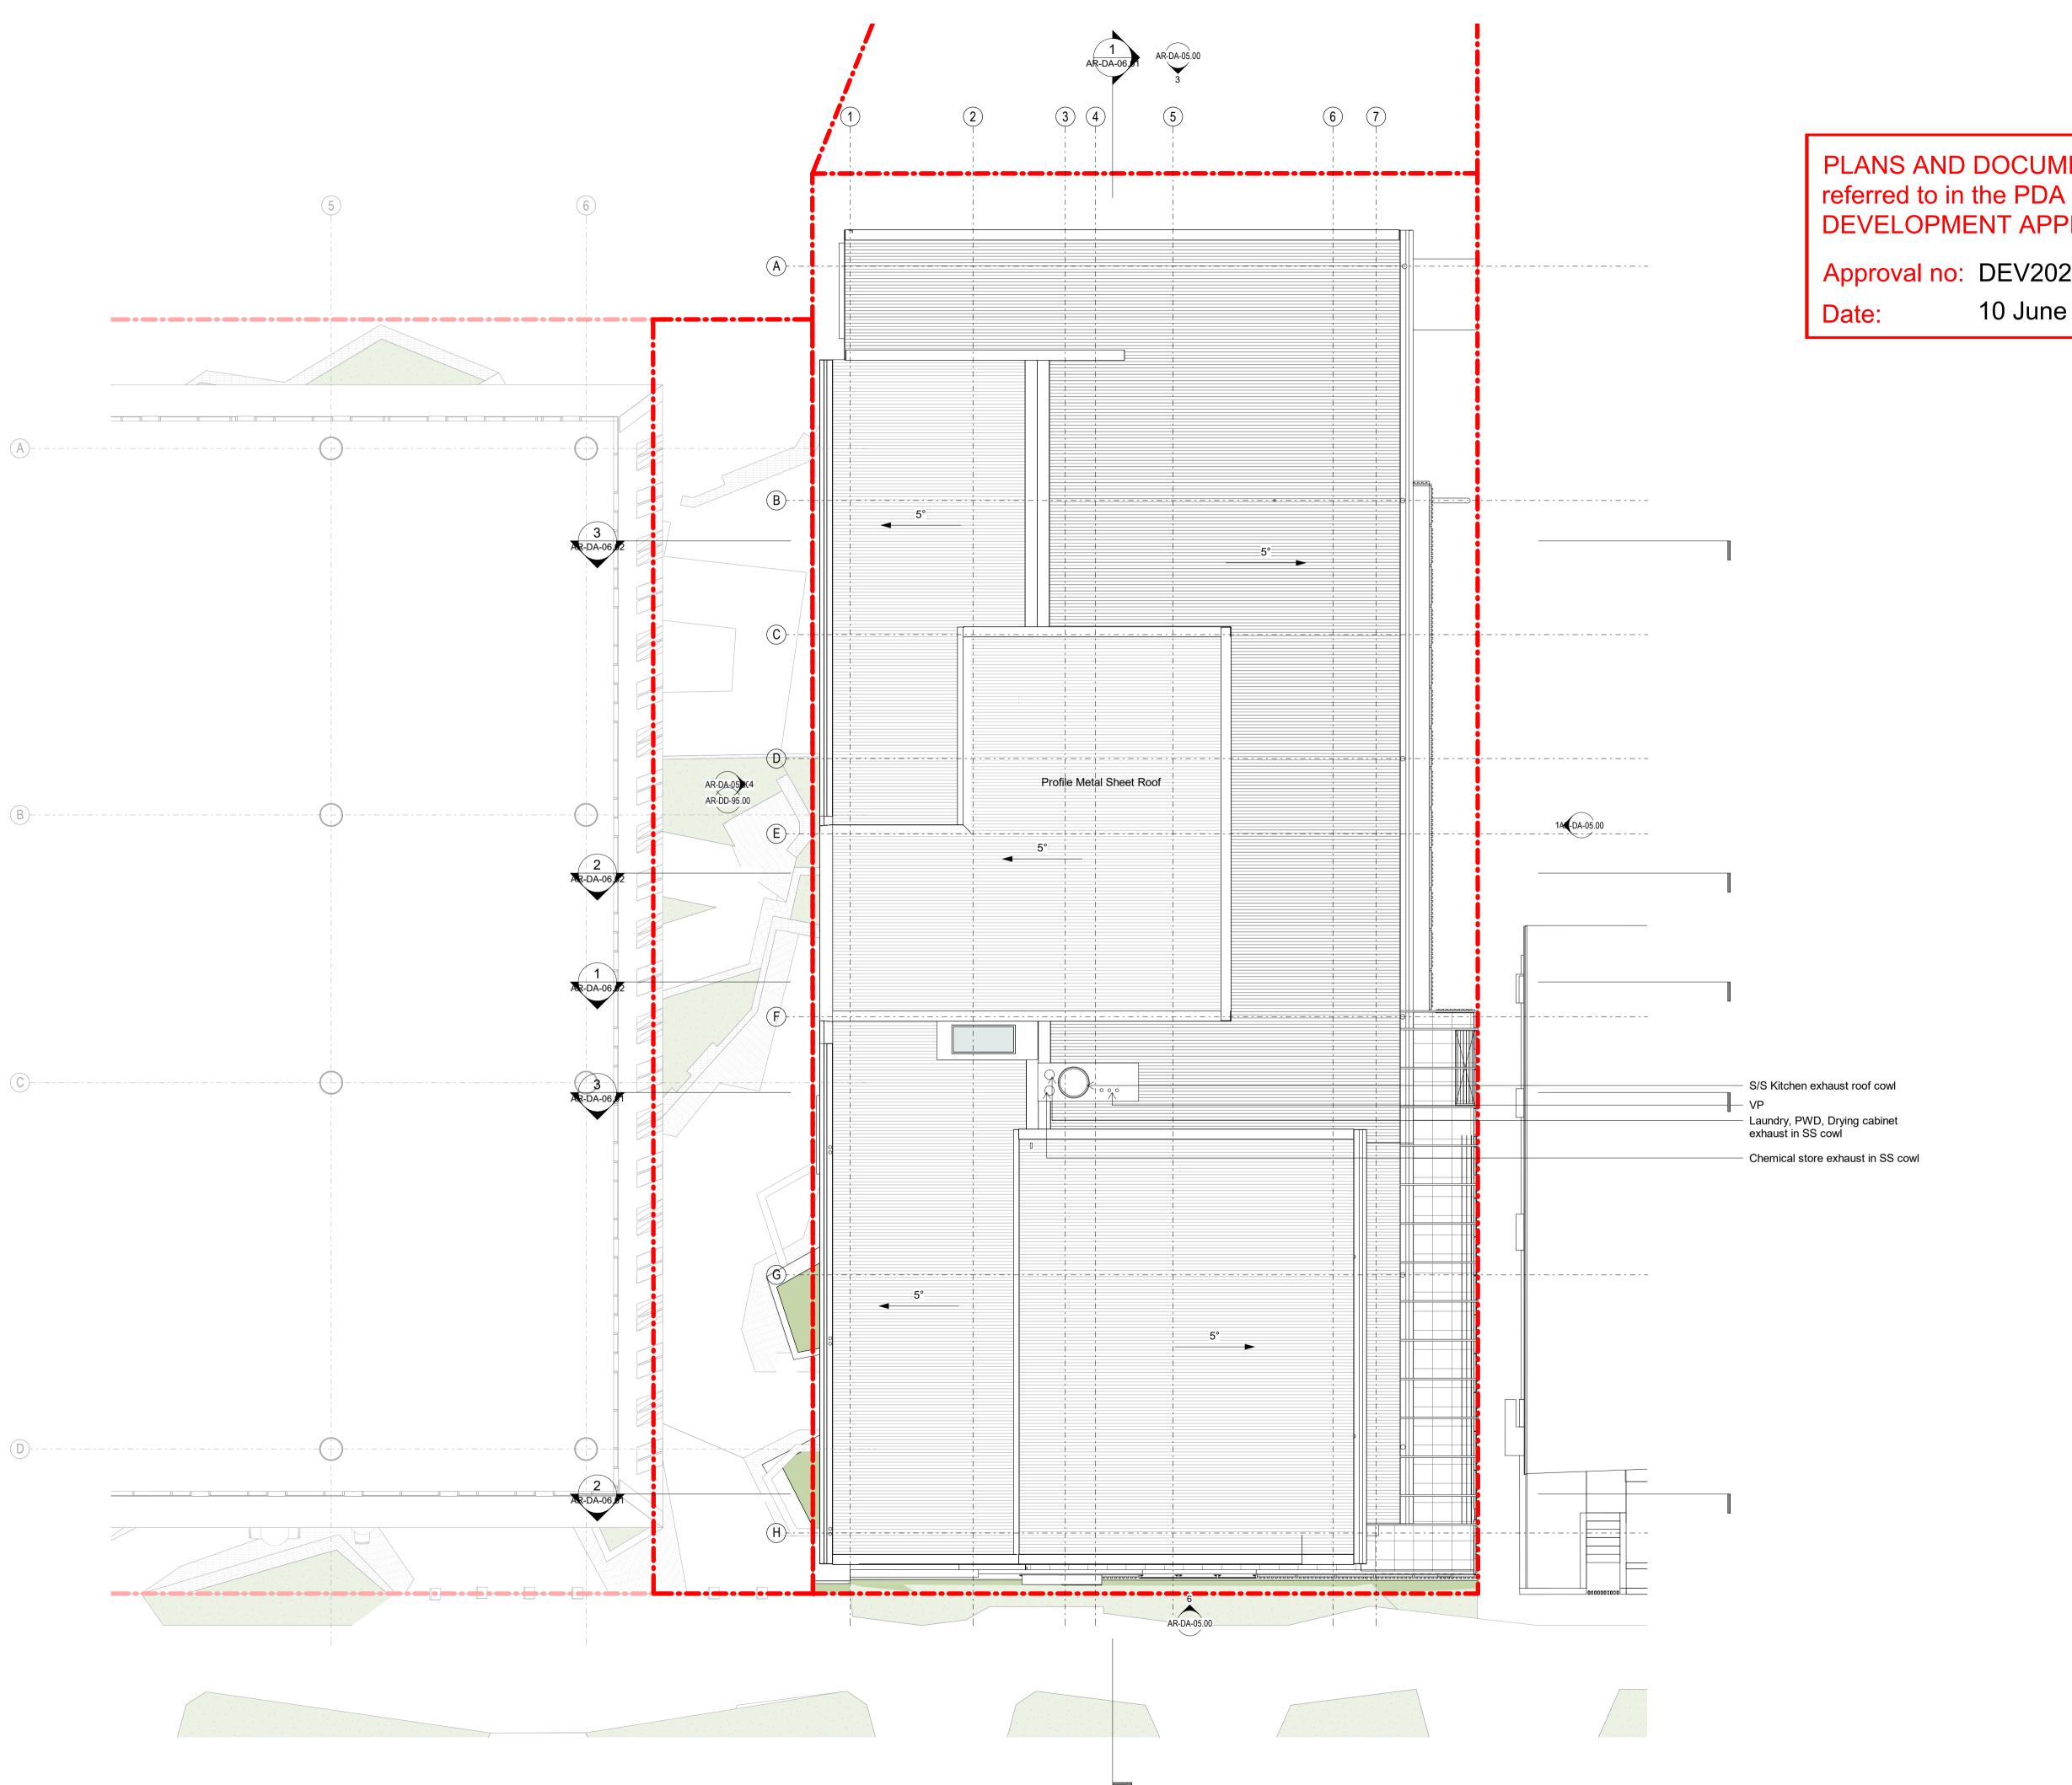

### PLANS AND DOCUMENTS DEVELOPMENT APPROVAL

Approval no: DEV2022/1264 10 June 2022

| 4   | FOR INFORMATION        | 29.04.22 |
|-----|------------------------|----------|
| 3   | FURTHER RESPONSE ISSUE | 14.03.22 |
| 2   | DA Issue               | 25.01.22 |
| 1   | DA Issue               | 18.01.22 |
| Rev | Description            | Date     |

#### **ROOF PLAN**

DRAWN BY NM CHECKED DC DATE PRINTED 29/04/2022 5:19:28 PM SCALE **1:100** @ A1

PROJECT NUMBER DWG NO

21010

AR-DA-04.01 4