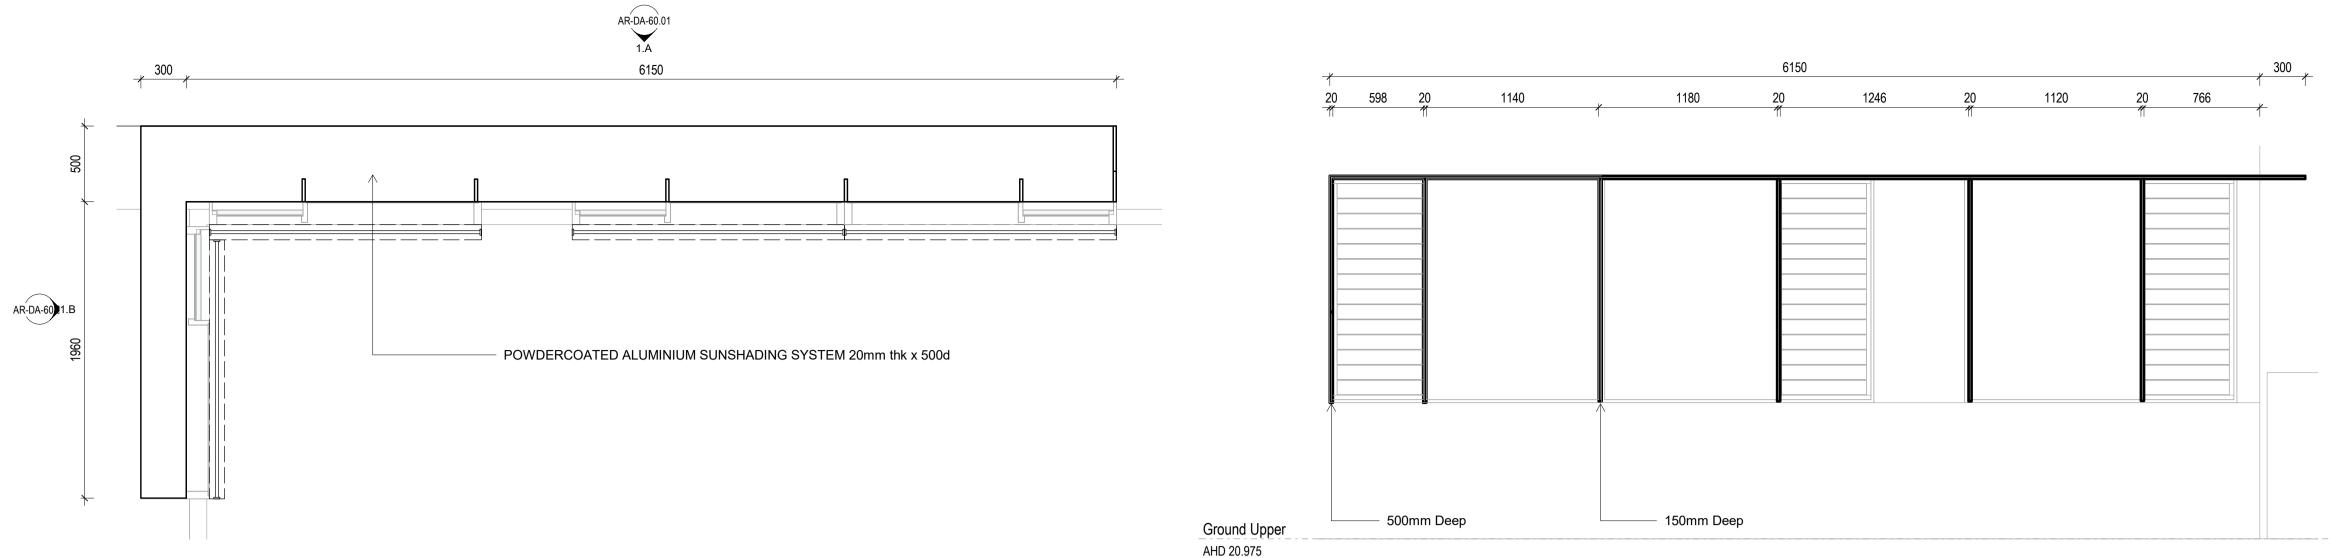

#### **AWNING DETAILS**

PROJECT NUMBER DWG NO

DRAWN BY DJ CHECKED DC DATE PRINTED 29/04/2022 5:21:13 PM **1:25** @ A1 SCALE

21010

AR-DA-60.01 2

1 EASTERN FACADE TREAMENT - LOWER GOUND