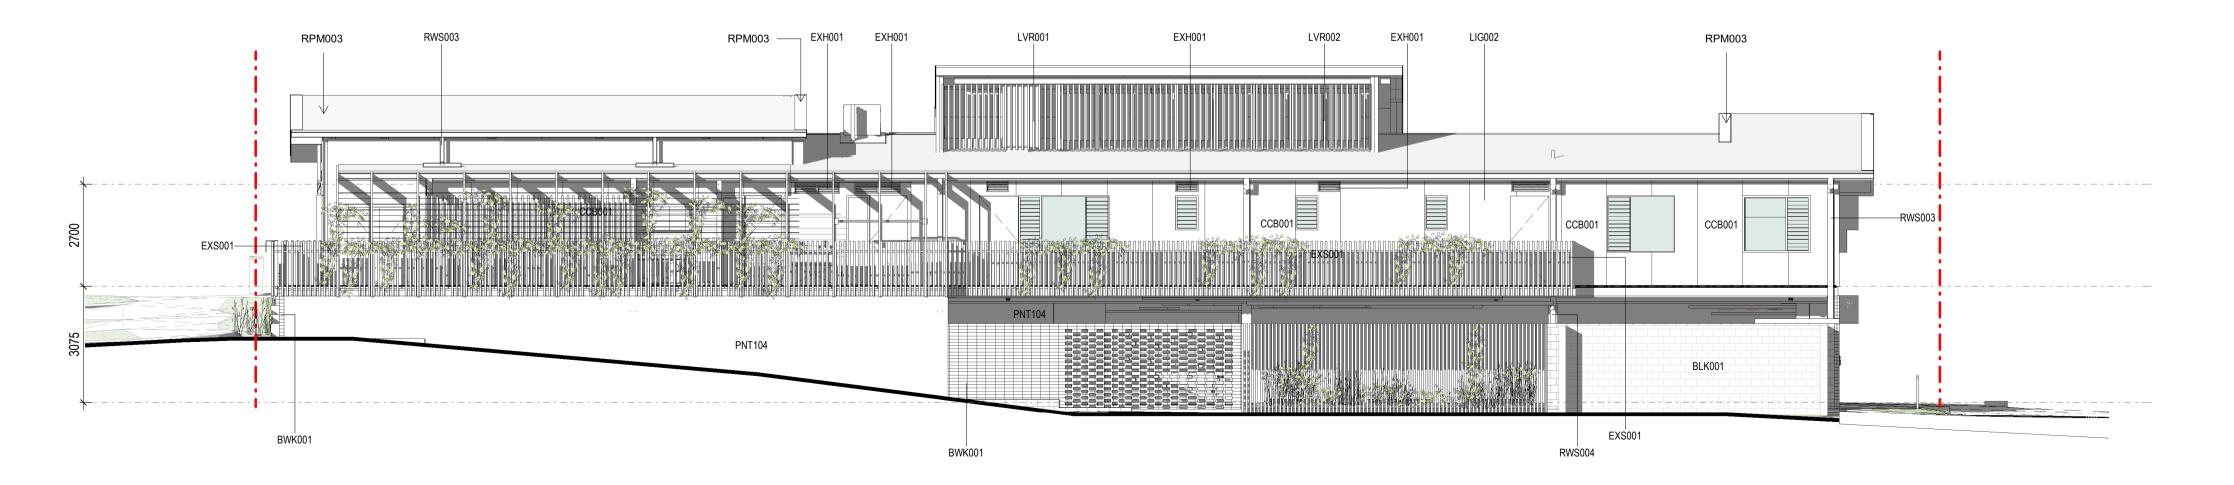

#### SOUTH ELEVATION

WEST ELEVATION

EAST ELEVATION

NORTH ELEVATION

| KEYNOTE LEGEND |                                                            |  |
|----------------|------------------------------------------------------------|--|
| CODE           | DESCRIPTION                                                |  |
|                |                                                            |  |
| AWN001         | MODULAR ALUMINIUM WINDOW HOOD<br>SUNSCREENING, 500mm DEEP  |  |
| BLK001         | BLOCKWORK - STANDARD                                       |  |
| BWK001         | BRICKWORK- STANDARD                                        |  |
| CCB001         | CFC CLADDING (COMPRESSED SHEET)                            |  |
| CON005         | EXPOSED AGGREGATE FINISH -MEDIUM                           |  |
| EXH001         | STAINLESS STEEL WALL COWL                                  |  |
| EXS001         | EXTERNAL VERTICAL BATTEN<br>SCREENING                      |  |
| LIG002         | WALL LIGHTING FIXTURE, REFER TO<br>ENGINEERS DOCUMENTATION |  |
| LVR001         | WEATHERPROOF LOUVRES - FIXED<br>(VERTICAL)                 |  |
| LVR002         | WEATHERPROOF LOUVRES - Doors                               |  |
| PNT104         | FINISH - RENDER/TEXTURE PAINT                              |  |
| ROL003         | SLIDING SECURITY GATE - Automatic                          |  |
| RWS003         | METAL DOWNPIPE-EXTERNAL                                    |  |
| RWS004         | PVC- DOWNPIPE INTERNAL                                     |  |
| SGN004         | RESOURCE RECOVERY SIGNAGE                                  |  |
| VP             |                                                            |  |
|                |                                                            |  |

#### ELEVATIONS

DRAWN BY NM CHECKED DC DATE PRINTED 29/04/2022 5:20:39 PM SCALE

PROJECT NUMBER DWG NO

**1:100** @ A1

REVISION

21010

AR-DA-05.00 3