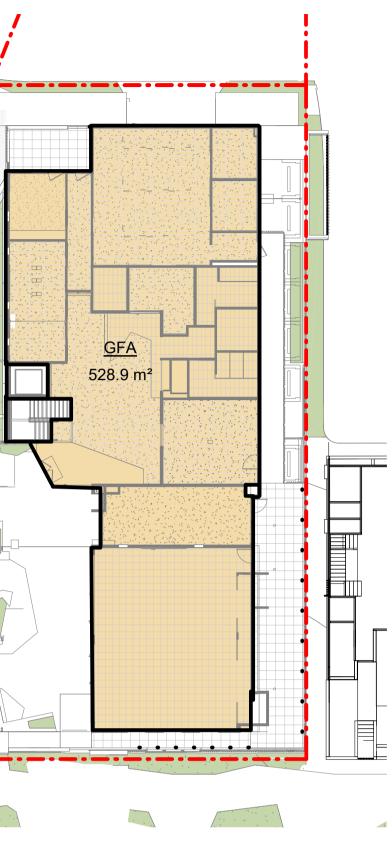

ECONOMIC DEVELOPMENT QLD

VILLA STREET, YERONGA. QLD 4104 DRAWING TITLE

**SECTIONS SHEET 2** 

DRAWN BY NM DC CHECKED DATE PRINTED 29/04/2022 5:21:01 PM SCALE

PROJECT NUMBER DWG NO

**1 : 100** @ A1

21010

| Ground Lower | 230.6 m <sup>2</sup> |
|--------------|----------------------|
| Ground Upper | 528.9 m <sup>2</sup> |
| TOTAL        | 759.5 m²             |

GFA has been measured as per BCC City Plan 2014 definition.