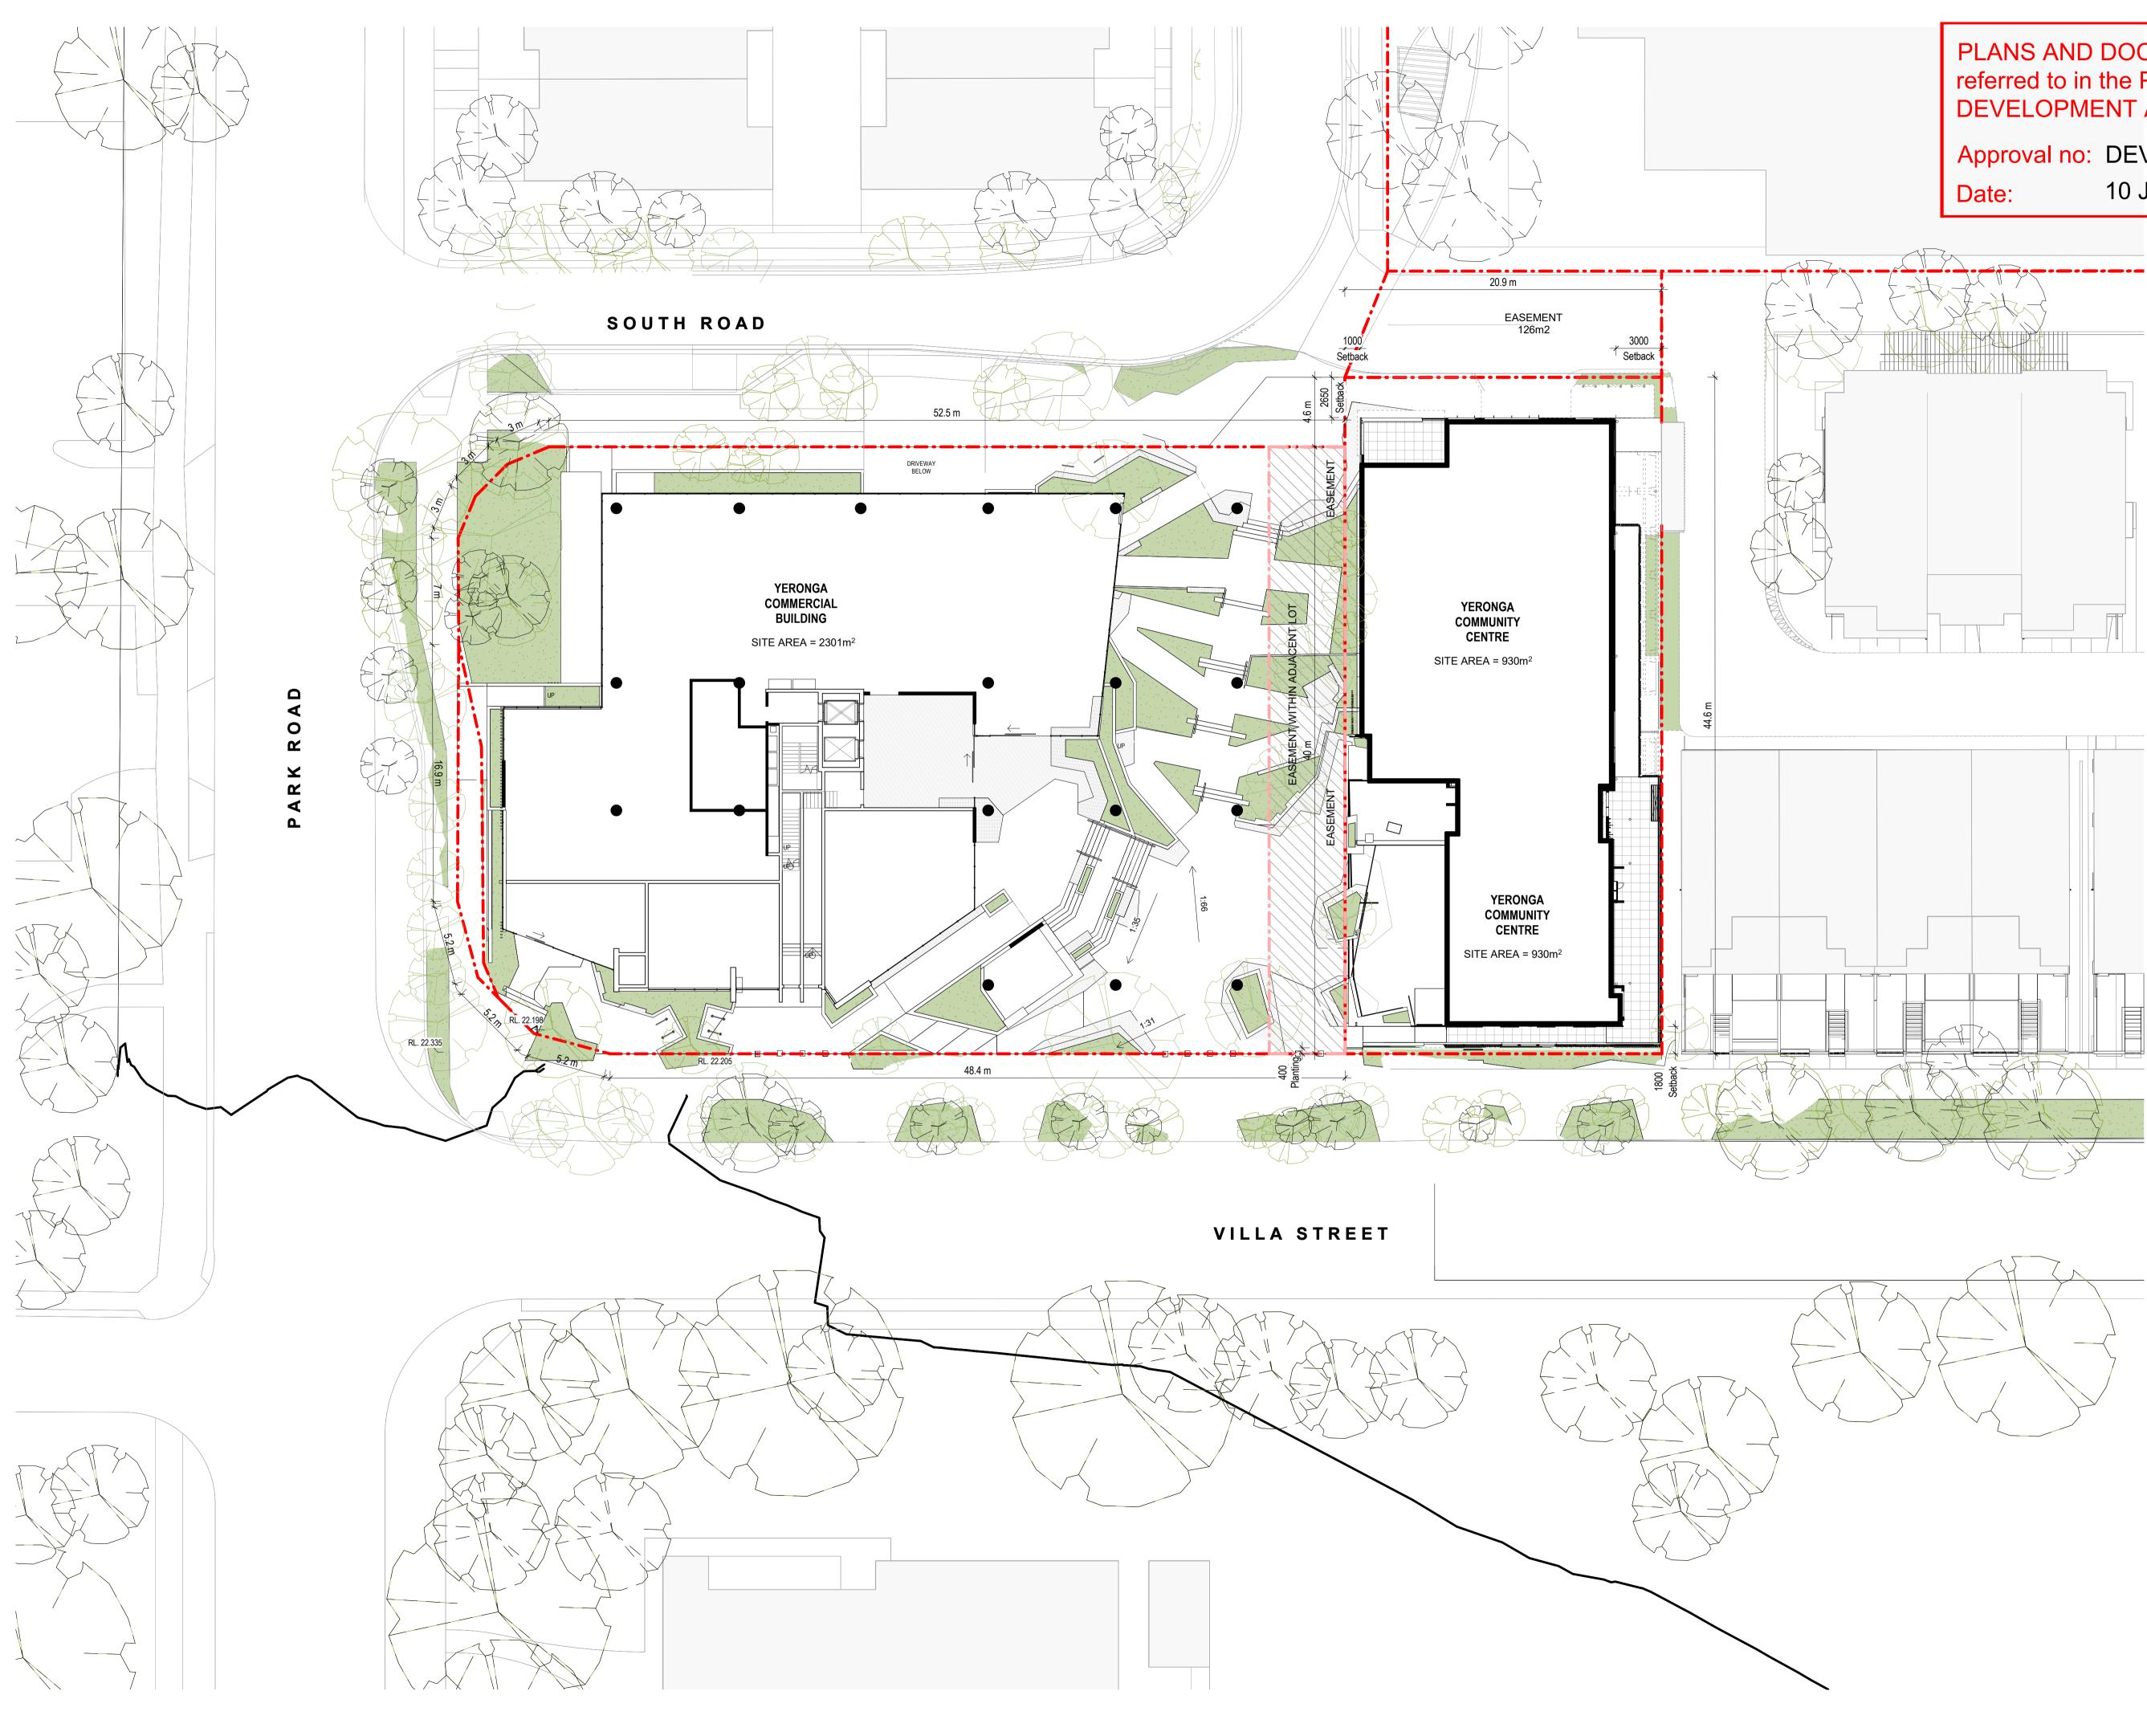

#### PLANS AND DOCUMENTS referred to in the PDA DEVELOPMENT APPROVAL

Approval no: DEV2022/1264 10 June 2022 Date:

ECONOMIC DEVELOPMENT QLD

VILLA STREET, YERONGA. QLD 4104 DRAWING TITLE

DRAWN BY NM CHECKED DC DATE PRINTED 29/04/2022 5:18:44 PM SCALE **1:200** @ A1

PROJECT NUMBER DWG NO

21010

AR-DA-01.01 4

Date: