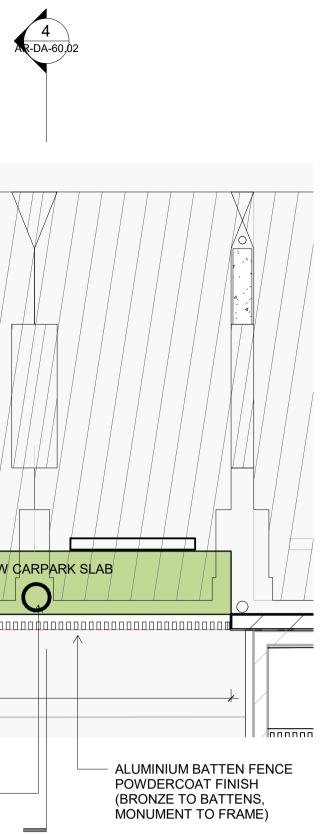

# 3 EASTERN FACADE TREATMENT ELEVATION

ALUMINIUM BATTEN BALUSTRADE POWDERCOAT FINISH (BRONZE TO BATTENS, MONUMENT TO FRAME)

ALUMINIUM BATTEN BALUSTRADE
POWDERCOAT FINISH WITH
CLIMBING PLANTING

 $\searrow$ 

ALL TREES TRIMED TO AS2890.6 PARKING ENVELOPE

ALUMINIUM BATTEN FENCE POWDERCOAT FINISH (BRONZE TO BATTENS, MONUMENT TO FRAME) ——

VINES TO GROW UP BATTENS

LOW LEVEL PLANTING 25mm BELOW CARPARK SLAB

4 SECTION 1 AR-DA-60.02 1:50