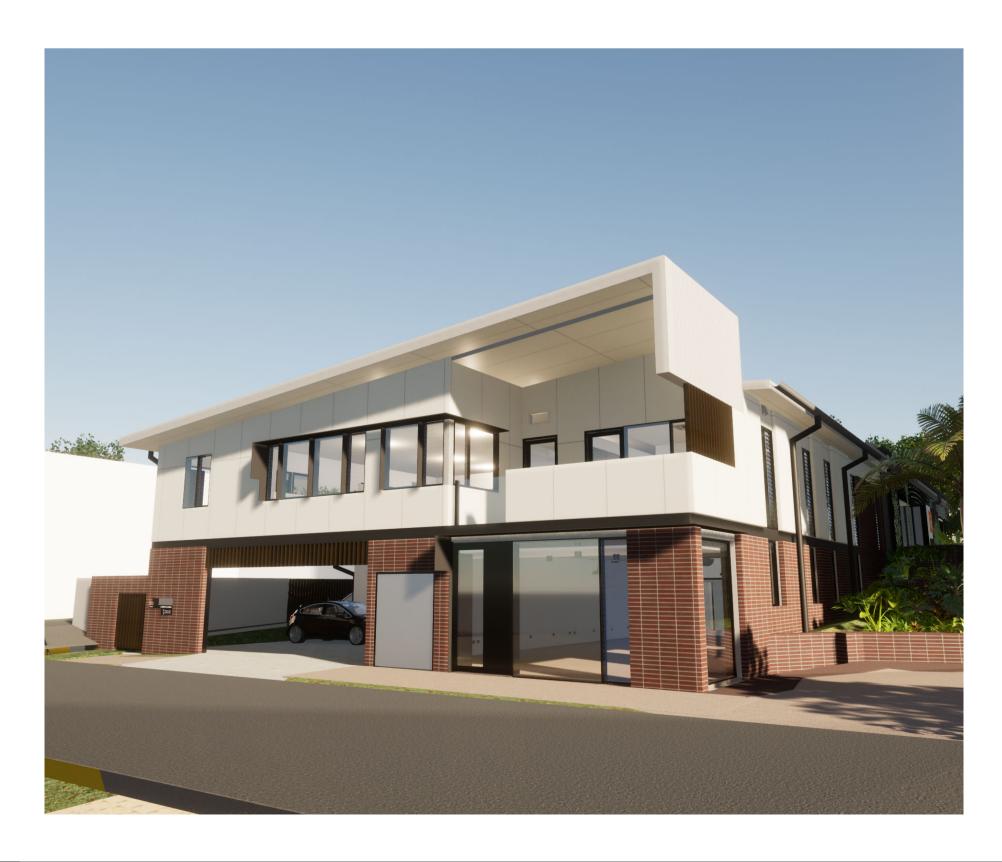

#### SOUTH ELEVATION

WEST ELEVATION

EAST ELEVATION

NORTH ELEVATION

| KEYNOTE LEGEND |                                                            |  |
|----------------|------------------------------------------------------------|--|
| CODE           | DESCRIPTION                                                |  |
|                |                                                            |  |
| AWN001         | MODULAR ALUMINIUM WINDOW HOOD<br>SUNSCREENING, 500mm DEEP  |  |
| BLK001         | BLOCKWORK - STANDARD                                       |  |
| BWK001         | BRICKWORK- STANDARD                                        |  |
| CCB001         | CFC CLADDING (COMPRESSED SHEET)                            |  |
| CON005         | EXPOSED AGGREGATE FINISH -MEDIUM                           |  |
| EXH001         | STAINLESS STEEL WALL COWL                                  |  |
| EXS001         | EXTERNAL VERTICAL BATTEN<br>SCREENING                      |  |
| LIG002         | WALL LIGHTING FIXTURE, REFER TO<br>ENGINEERS DOCUMENTATION |  |
| LVR001         | WEATHERPROOF LOUVRES - FIXED<br>(VERTICAL)                 |  |
| LVR002         | WEATHERPROOF LOUVRES - Doors                               |  |
| PNT104         | FINISH - RENDER/TEXTURE PAINT                              |  |
| ROL003         | SLIDING SECURITY GATE - Automatic                          |  |
| RWS003         | METAL DOWNPIPE-EXTERNAL                                    |  |
| RWS004         | PVC- DOWNPIPE INTERNAL                                     |  |
| SGN004         | RESOURCE RECOVERY SIGNAGE                                  |  |
| VP             |                                                            |  |
|                |                                                            |  |

#### ELEVATIONS

DRAWN BY NM CHECKED DC DATE PRINTED 29/04/2022 5:20:39 PM SCALE

PROJECT NUMBER DWG NO

**1:100** @ A1

REVISION

21010

AR-DA-05.00 3