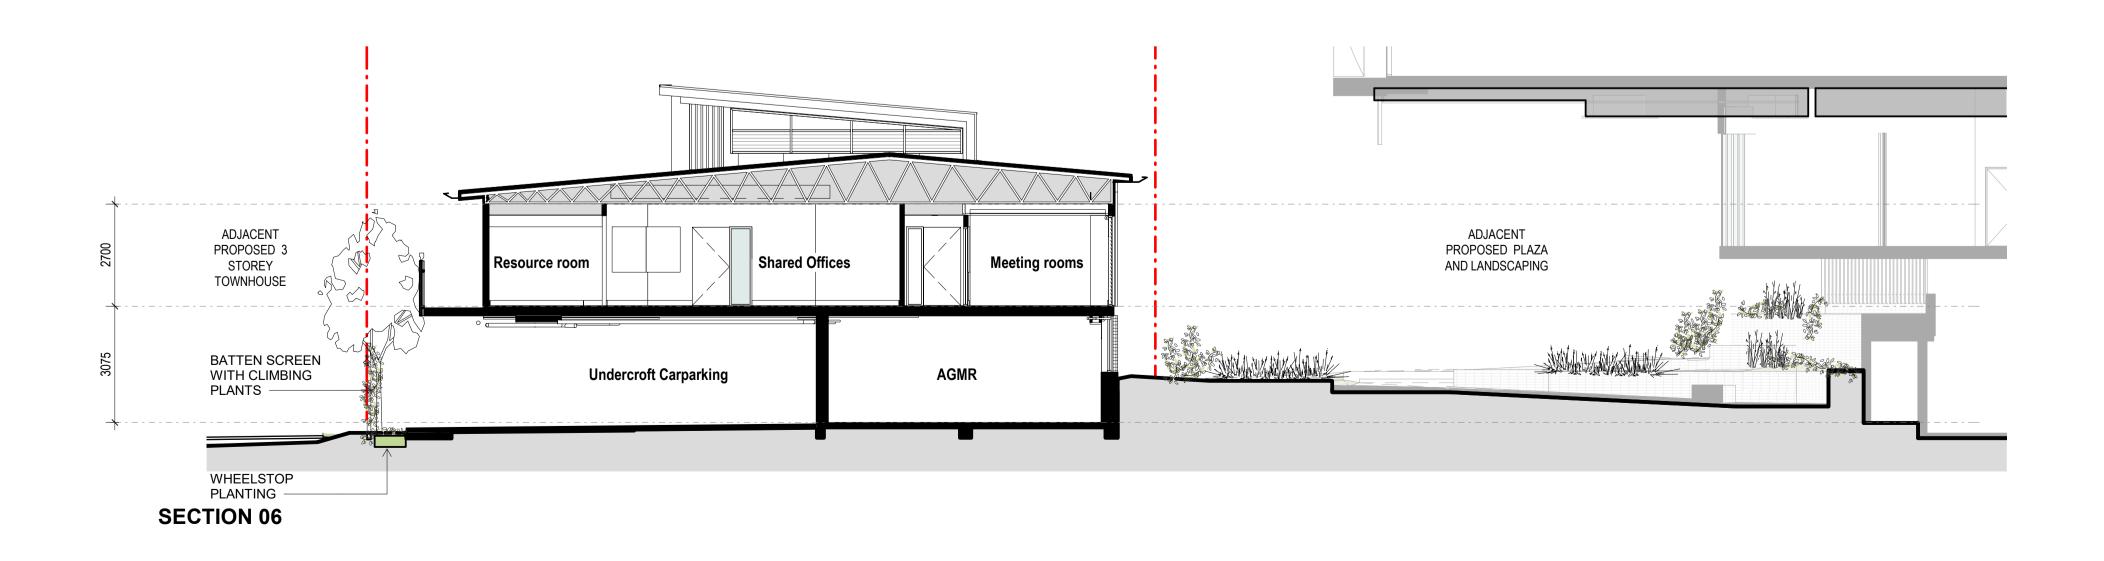

#### **SECTION 03**

#### **SECTION 02**

#### **SECTION 01**

ADJACENT PROPOSED PLAZA AND LANDSCAPING Ge Top A

#### YERONGA COMMUNITY CENTRE ARCHITECTURE

ECONOMIC DEVELOPMENT QLD

VILLA STREET, YERONGA. QLD 4104 DRAWING TITLE

**SECTIONS SHEET 1** 

DRAWN BY NM DC CHECKED DATE PRINTED 29/04/2022 5:20:53 PM SCALE

PROJECT NUMBER DWG NO