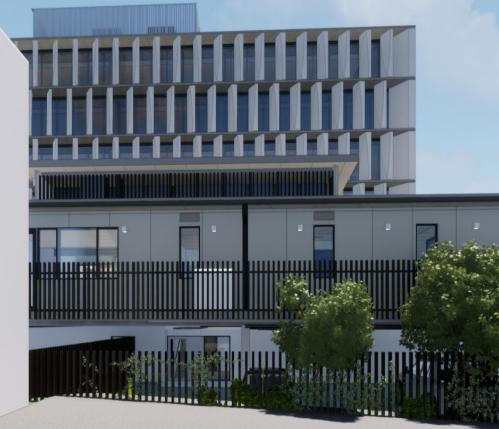

# 3 EASTERN FACADE TREATMENT ELEVATION

ALUMINIUM BATTEN BALUSTRADE POWDERCOAT FINISH (BRONZE TO BATTENS, MONUMENT TO FRAME)

ALUMINIUM BATTEN BALUSTRADE
POWDERCOAT FINISH WITH
CLIMBING PLANTING

 $\searrow$ 

ALL TREES TRIMED TO AS2890.6 PARKING ENVELOPE

ALUMINIUM BATTEN FENCE POWDERCOAT FINISH (BRONZE TO BATTENS, MONUMENT TO FRAME) ——

VINES TO GROW UP BATTENS

LOW LEVEL PLANTING 25mm BELOW CARPARK SLAB

4 SECTION 1 AR-DA-60.02 1:50