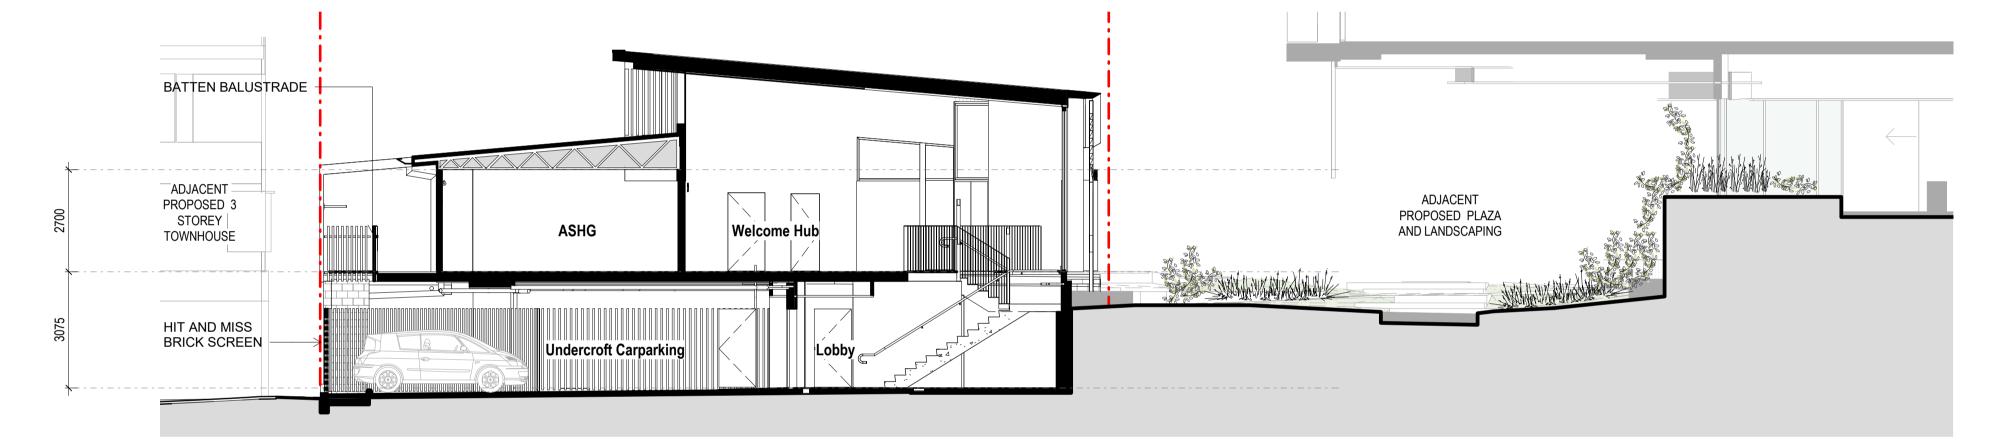

#### **SECTION 03**

#### **SECTION 02**

#### **SECTION 01**

ADJACENT PROPOSED PLAZA AND LANDSCAPING Ge Top A

#### YERONGA COMMUNITY CENTRE ARCHITECTURE

ECONOMIC DEVELOPMENT QLD

VILLA STREET, YERONGA. QLD 4104 DRAWING TITLE

**SECTIONS SHEET 1** 

DRAWN BY NM DC CHECKED DATE PRINTED 29/04/2022 5:20:53 PM SCALE

PROJECT NUMBER DWG NO