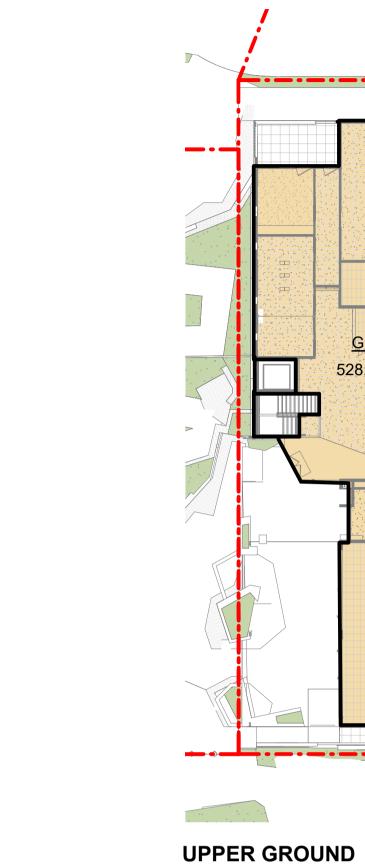

#### UPPER GROUND PLAN

DRAWN BY NM CHECKED DC DATE PRINTED 29/04/2022 5:19:24 PM SCALE **1:100** @ A1

PROJECT NUMBER DWG NO

LN

21010

AR-DA-02.01 4

ECONOMIC DEVELOPMENT QLD

VILLA STREET, YERONGA. QLD 4104 DRAWING TITLE

**SECTIONS SHEET 2** 

DRAWN BY NM DC CHECKED DATE PRINTED 29/04/2022 5:21:01 PM SCALE

PROJECT NUMBER DWG NO

**1 : 100** @ A1

21010

| Ground Lower | 230.6 m <sup>2</sup> |
|--------------|----------------------|
| Ground Upper | 528.9 m <sup>2</sup> |
| TOTAL        | 759.5 m²             |