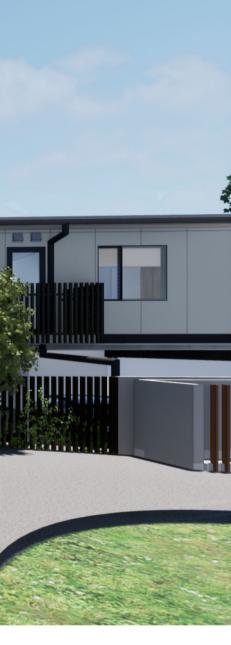

# 3 EASTERN FACADE TREATMENT ELEVATION

ALUMINIUM BATTEN BALUSTRADE POWDERCOAT FINISH (BRONZE TO BATTENS, MONUMENT TO FRAME)

ALUMINIUM BATTEN BALUSTRADE
POWDERCOAT FINISH WITH
CLIMBING PLANTING

 $\searrow$ 

ALL TREES TRIMED TO AS2890.6 PARKING ENVELOPE

ALUMINIUM BATTEN FENCE POWDERCOAT FINISH (BRONZE TO BATTENS, MONUMENT TO FRAME) ——

VINES TO GROW UP BATTENS

LOW LEVEL PLANTING 25mm BELOW CARPARK SLAB

4 SECTION 1 AR-DA-60.02 1:50