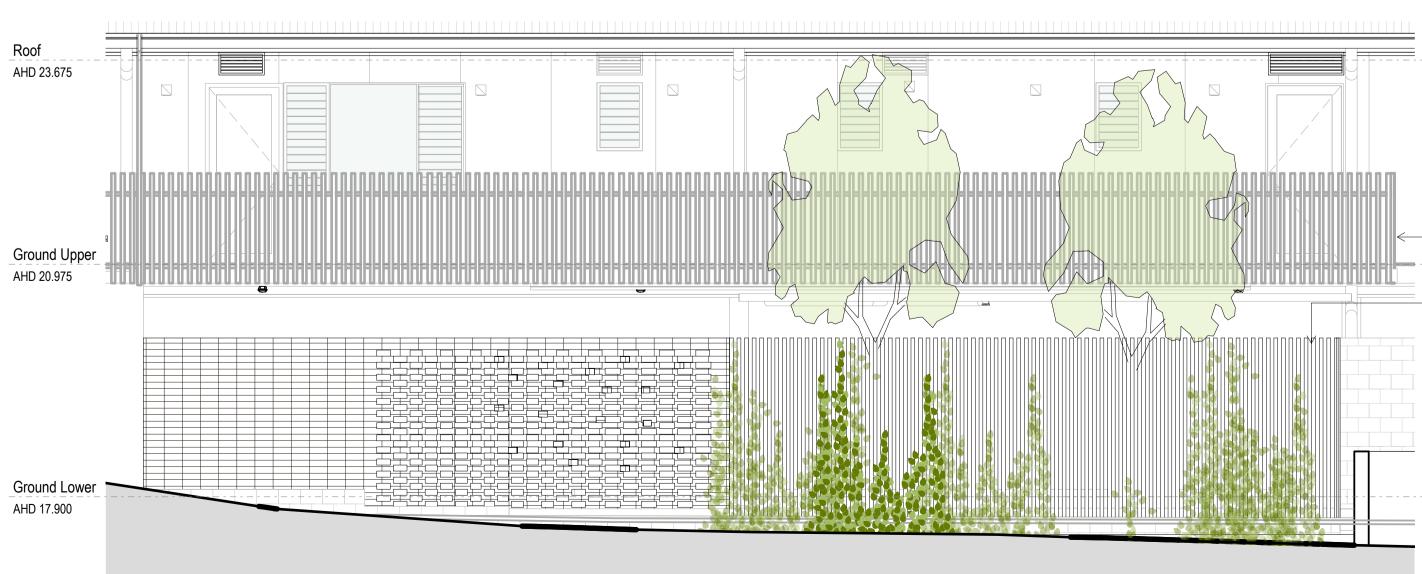

# 3 EASTERN FACADE TREATMENT ELEVATION

ALUMINIUM BATTEN BALUSTRADE POWDERCOAT FINISH (BRONZE TO BATTENS, MONUMENT TO FRAME)

ALUMINIUM BATTEN BALUSTRADE
POWDERCOAT FINISH WITH
CLIMBING PLANTING

 $\searrow$ 

ALL TREES TRIMED TO AS2890.6 PARKING ENVELOPE

ALUMINIUM BATTEN FENCE POWDERCOAT FINISH (BRONZE TO BATTENS, MONUMENT TO FRAME) ——

VINES TO GROW UP BATTENS

LOW LEVEL PLANTING 25mm BELOW CARPARK SLAB

4 SECTION 1 AR-DA-60.02 1:50