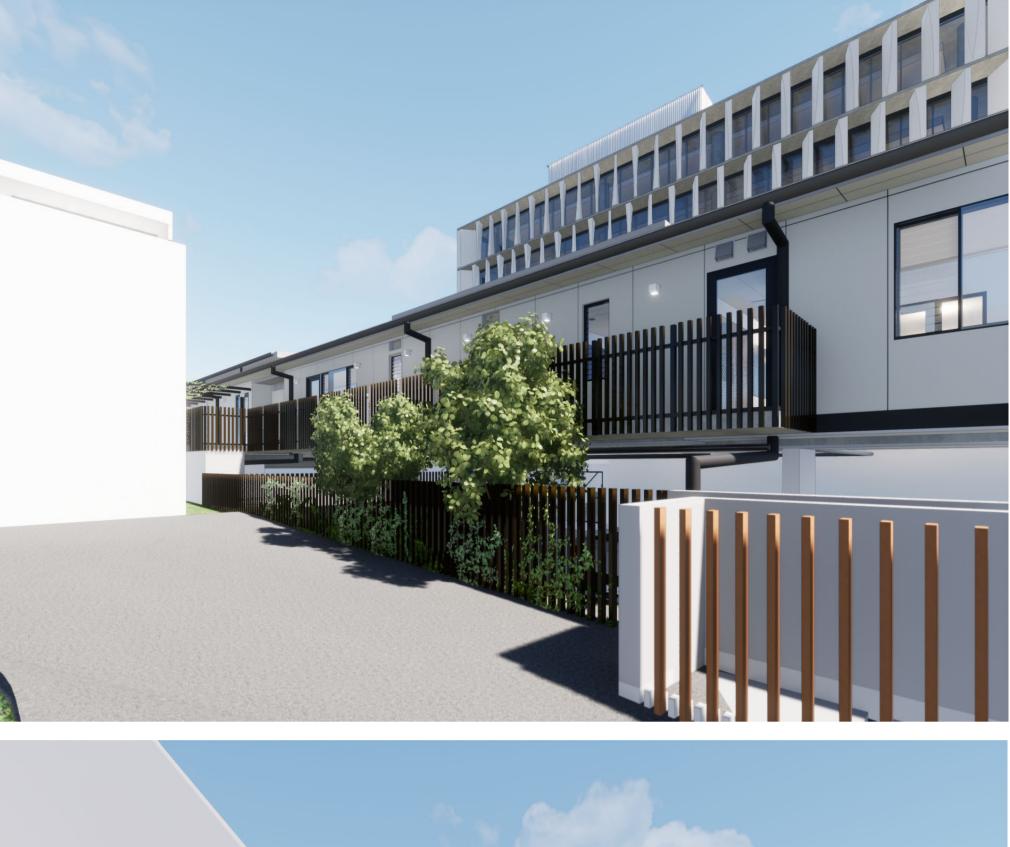

# 3 EASTERN FACADE TREATMENT ELEVATION

ALUMINIUM BATTEN BALUSTRADE POWDERCOAT FINISH (BRONZE TO BATTENS, MONUMENT TO FRAME)

ALUMINIUM BATTEN BALUSTRADE
POWDERCOAT FINISH WITH
CLIMBING PLANTING

 $\searrow$ 

ALL TREES TRIMED TO AS2890.6 PARKING ENVELOPE

ALUMINIUM BATTEN FENCE POWDERCOAT FINISH (BRONZE TO BATTENS, MONUMENT TO FRAME) ——

VINES TO GROW UP BATTENS

LOW LEVEL PLANTING 25mm BELOW CARPARK SLAB

4 SECTION 1 AR-DA-60.02 1:50