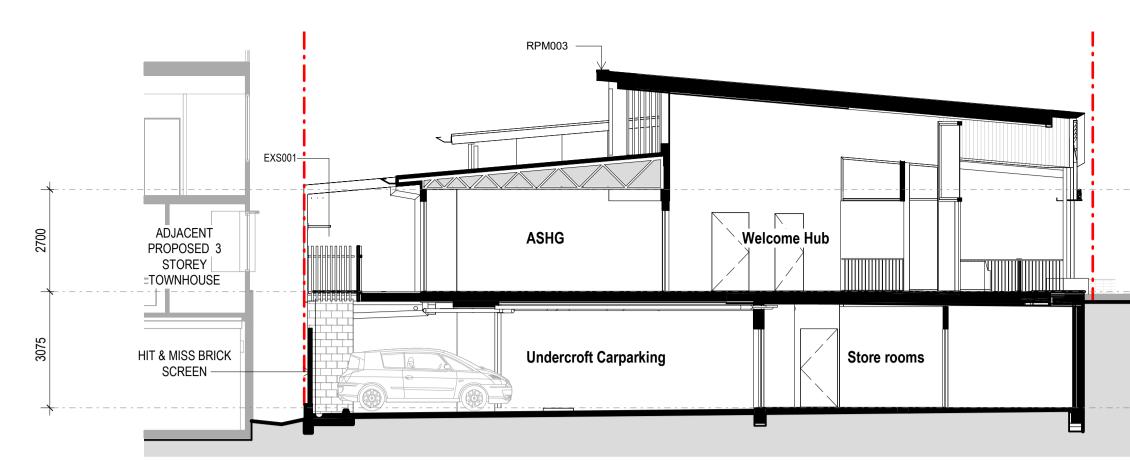

#### **SECTION 05**

#### **SECTION 04**

ECONOMIC DEVELOPMENT QLD

VILLA STREET, YERONGA. QLD 4104 DRAWING TITLE

**SECTIONS SHEET 2** 

DRAWN BY NM DC CHECKED DATE PRINTED 29/04/2022 5:21:01 PM SCALE

PROJECT NUMBER DWG NO

**1 : 100** @ A1

21010

| Ground Lower | 230.6 m <sup>2</sup> |
|--------------|----------------------|
| Ground Upper | 528.9 m <sup>2</sup> |
| TOTAL        | 759.5 m²             |