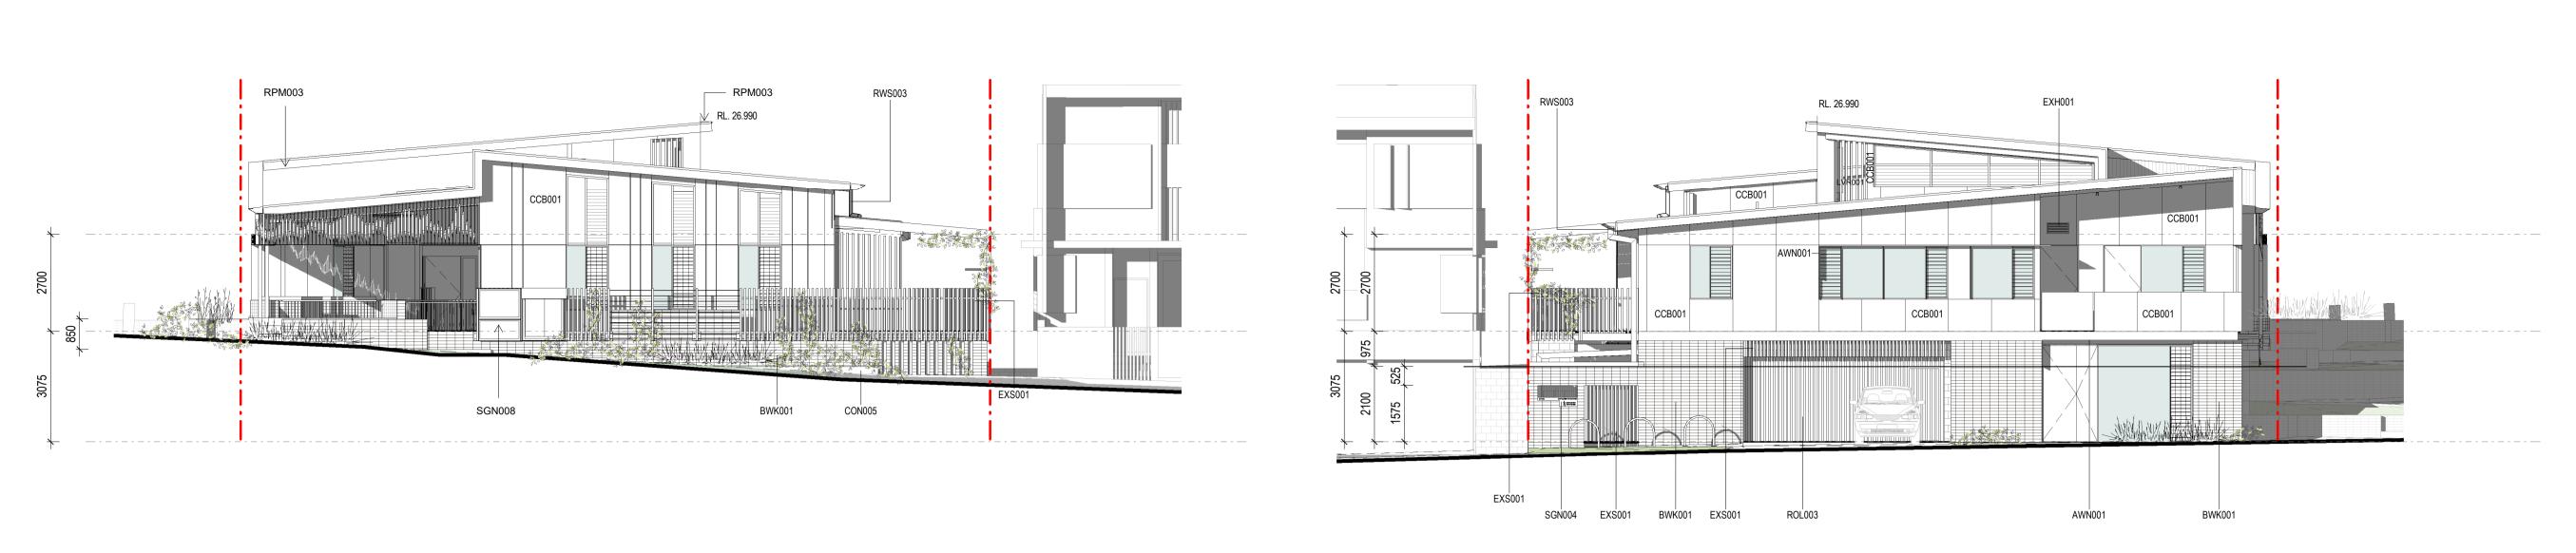

#### SOUTH ELEVATION

WEST ELEVATION

EAST ELEVATION

NORTH ELEVATION

| KEYNOTE LEGEND |                                                            |  |
|----------------|------------------------------------------------------------|--|
| CODE           | DESCRIPTION                                                |  |
|                |                                                            |  |
| AWN001         | MODULAR ALUMINIUM WINDOW HOOD<br>SUNSCREENING, 500mm DEEP  |  |
| BLK001         | BLOCKWORK - STANDARD                                       |  |
| BWK001         | BRICKWORK- STANDARD                                        |  |
| CCB001         | CFC CLADDING (COMPRESSED SHEET)                            |  |
| CON005         | EXPOSED AGGREGATE FINISH -MEDIUM                           |  |
| EXH001         | STAINLESS STEEL WALL COWL                                  |  |
| EXS001         | EXTERNAL VERTICAL BATTEN<br>SCREENING                      |  |
| LIG002         | WALL LIGHTING FIXTURE, REFER TO<br>ENGINEERS DOCUMENTATION |  |
| LVR001         | WEATHERPROOF LOUVRES - FIXED<br>(VERTICAL)                 |  |
| LVR002         | WEATHERPROOF LOUVRES - Doors                               |  |
| PNT104         | FINISH - RENDER/TEXTURE PAINT                              |  |
| ROL003         | SLIDING SECURITY GATE - Automatic                          |  |
| RWS003         | METAL DOWNPIPE-EXTERNAL                                    |  |
| RWS004         | PVC- DOWNPIPE INTERNAL                                     |  |
| SGN004         | RESOURCE RECOVERY SIGNAGE                                  |  |
| VP             |                                                            |  |
|                |                                                            |  |

#### ELEVATIONS

DRAWN BY NM CHECKED DC DATE PRINTED 29/04/2022 5:20:39 PM SCALE

PROJECT NUMBER DWG NO

**1:100** @ A1

REVISION

21010

AR-DA-05.00 3