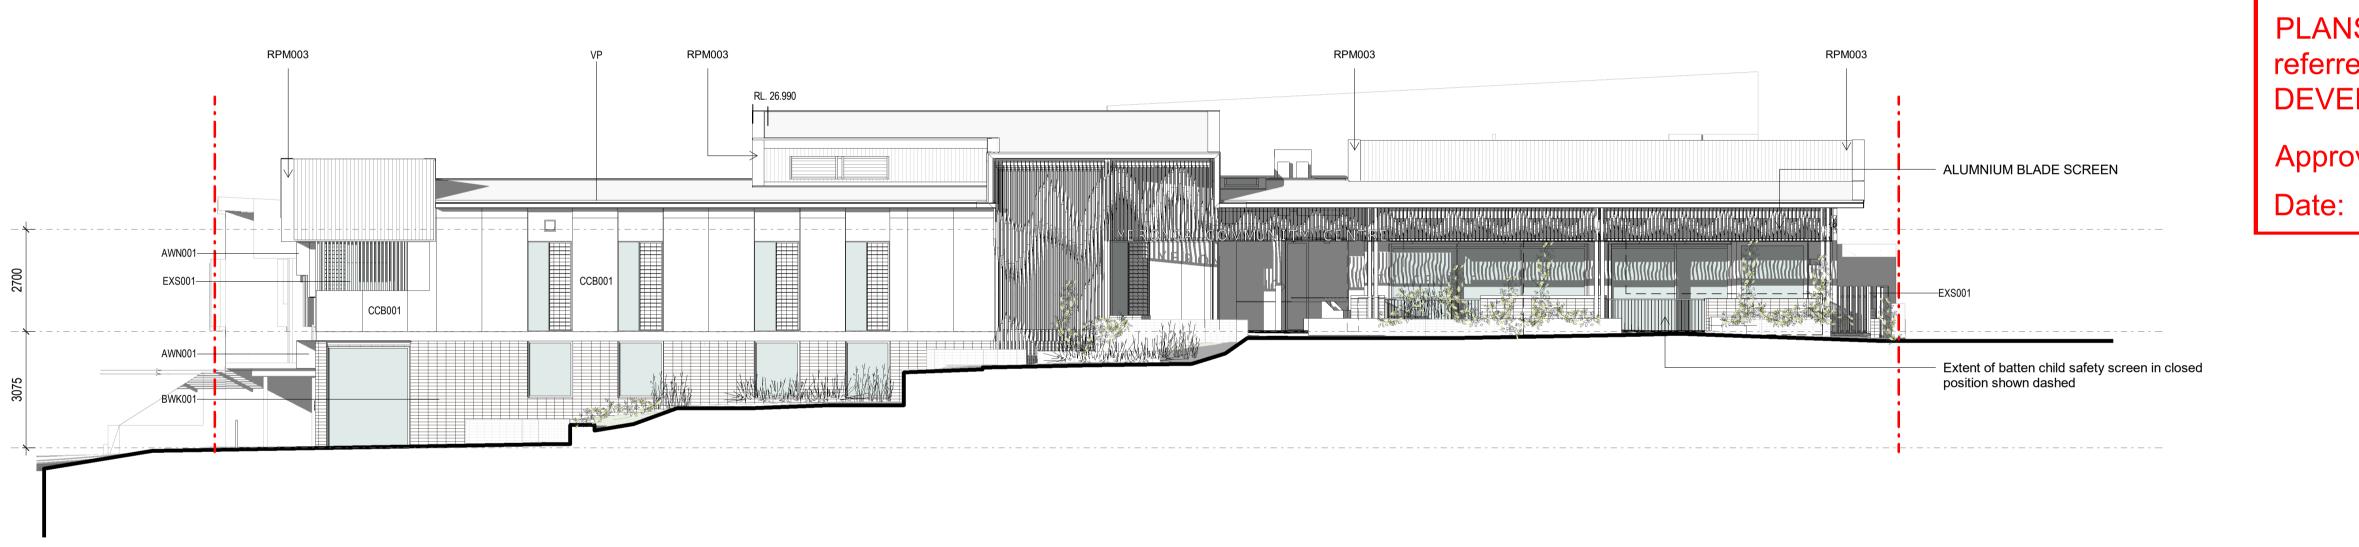

#### SOUTH ELEVATION

WEST ELEVATION

EAST ELEVATION

NORTH ELEVATION

| KEYNOTE LEGEND |                                                            |  |
|----------------|------------------------------------------------------------|--|
| CODE           | DESCRIPTION                                                |  |
|                |                                                            |  |
| AWN001         | MODULAR ALUMINIUM WINDOW HOOD<br>SUNSCREENING, 500mm DEEP  |  |
| BLK001         | BLOCKWORK - STANDARD                                       |  |
| BWK001         | BRICKWORK- STANDARD                                        |  |
| CCB001         | CFC CLADDING (COMPRESSED SHEET)                            |  |
| CON005         | EXPOSED AGGREGATE FINISH -MEDIUM                           |  |
| EXH001         | STAINLESS STEEL WALL COWL                                  |  |
| EXS001         | EXTERNAL VERTICAL BATTEN<br>SCREENING                      |  |
| LIG002         | WALL LIGHTING FIXTURE, REFER TO<br>ENGINEERS DOCUMENTATION |  |
| LVR001         | WEATHERPROOF LOUVRES - FIXED<br>(VERTICAL)                 |  |
| LVR002         | WEATHERPROOF LOUVRES - Doors                               |  |
| PNT104         | FINISH - RENDER/TEXTURE PAINT                              |  |
| ROL003         | SLIDING SECURITY GATE - Automatic                          |  |
| RWS003         | METAL DOWNPIPE-EXTERNAL                                    |  |
| RWS004         | PVC- DOWNPIPE INTERNAL                                     |  |
| SGN004         | RESOURCE RECOVERY SIGNAGE                                  |  |
| VP             |                                                            |  |
|                |                                                            |  |

#### ELEVATIONS

DRAWN BY NM CHECKED DC DATE PRINTED 29/04/2022 5:20:39 PM SCALE

PROJECT NUMBER DWG NO

**1:100** @ A1

REVISION

21010

AR-DA-05.00 3