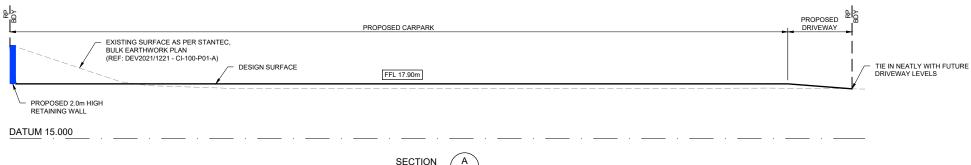

<u>LEGEND</u> DESIGN SURFACE EXISTING SURFACE DATUM LINE PROPOSED RETAINING WALL

> PLANS AND DOCUMENTS referred to in the PDA **DEVELOPMENT APPROVAL**

Approval no: DEV2022/1264

10 June 2022 Date:

SECTION B
SCALE 1:100 SK002

DESIGN SURFACE

SECTION A
SCALE 1:100 SK002

C ISSUED FOR APPROVAL 23.03.22 DM AI B ISSUED FOR APPROVAL
A FOR APPROVAL 31.01.22 KB AI 24.01.22 KB AI

**Archipelago** 

DATUM 15.000

ECONOMIC DEVELOPMENT QUEENSLAND

PROPOSED 0.40m HIGH RETAINING WALL

| SCALE BA         | RS: |   |  |   |   |    |
|------------------|-----|---|--|---|---|----|
| 0                |     | 2 |  | 4 |   | 6m |
|                  | _   | I |  |   | _ | _  |
| SCALE 1:100 @ A1 |     |   |  |   |   |    |
|                  |     |   |  |   |   |    |

PROPOSED DEVELOPMENT YERONGA COMMUNITY CENTRE - 26 DEVON STREET YERONGA, QLD, 4104

BULK EARTHWORKS SITE SECTIONS

9976

FOR APPROVAL

SK003 С