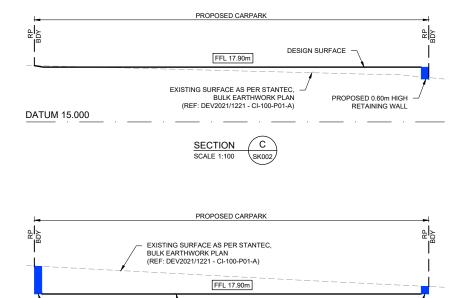

<u>LEGEND</u> DESIGN SURFACE EXISTING SURFACE DATUM LINE PROPOSED RETAINING WALL

> PLANS AND DOCUMENTS referred to in the PDA **DEVELOPMENT APPROVAL**

Approval no: DEV2022/1264

10 June 2022 Date:

SECTION B
SCALE 1:100 SK002

DESIGN SURFACE

SECTION A
SCALE 1:100 SK002

C ISSUED FOR APPROVAL 23.03.22 DM AI B ISSUED FOR APPROVAL
A FOR APPROVAL 31.01.22 KB AI 24.01.22 KB AI

**Archipelago** 

DATUM 15.000

ECONOMIC DEVELOPMENT QUEENSLAND

PROPOSED 0.40m HIGH RETAINING WALL

| SCALE BA         | RS: |   |  |   |   |    |
|------------------|-----|---|--|---|---|----|
| 0                |     | 2 |  | 4 |   | 6m |
|                  | _   | I |  |   | _ | _  |
| SCALE 1:100 @ A1 |     |   |  |   |   |    |
|                  |     |   |  |   |   |    |

PROPOSED DEVELOPMENT YERONGA COMMUNITY CENTRE - 26 DEVON STREET YERONGA, QLD, 4104

BULK EARTHWORKS SITE SECTIONS

9976

FOR APPROVAL

SK003 С