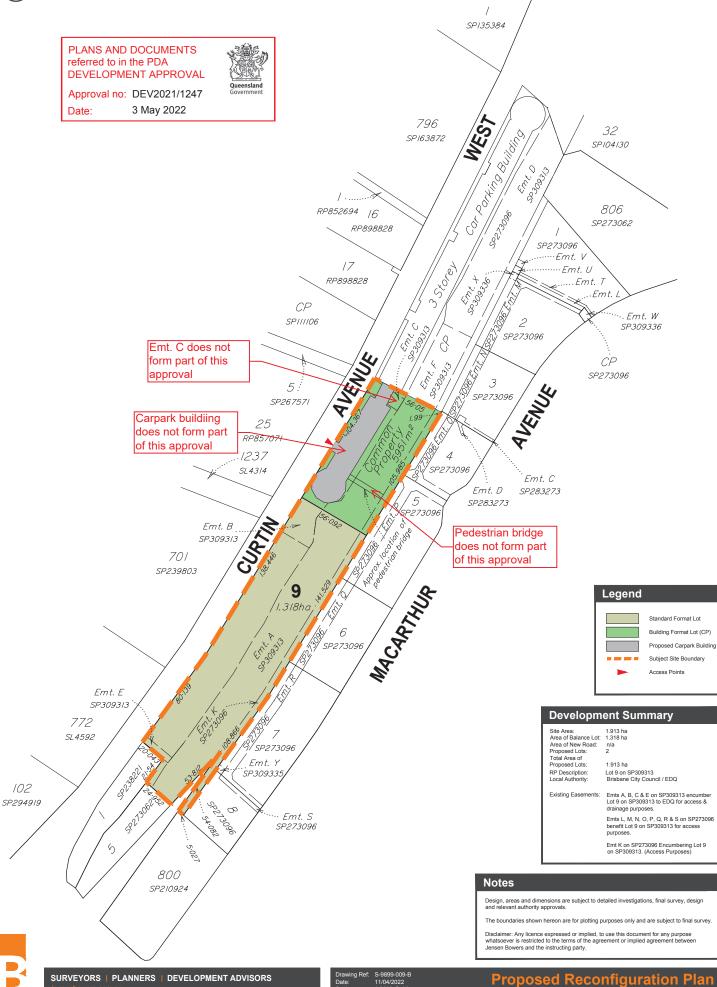

-0220450

REINSTATEMENT REPORT

PLANS AND DOCUMENTS referred to in the PDA **DEVELOPMENT APPROVAL** 

Approval no: DEV2021/1247

3 May 2022

Area of Base Parcel

Lot 5 on Emt D sp309313 Lot 4 SP273096 273096 . Lot 2 on SP267571 Emt F ( SP309313 EmtN A VENUE *Emt B sP3093/3* Lot 3 on SP238221 . Emt BC sp320602 AVENUE Emt A SP309313 320602 Emt BD. . 2090ZEdS EW f BY Emt K SP273096 Emt BF SP320602 . 2090zeds EW [ BB Sheet 3 Lot 5 on SP267561 Lot 2 on SP238221 Lot 1163 / 3 S 9 196087308 00 3253062 800 SP210924

Director Director

Plan of Lot 9 & Common Property of BTP Hamilton CTS 47199

Cancelling Lot 9 on SP309313

LOCAL **BRISBANE CITY** GOVERNMENT: COUNCIL

Meridian: SP3093/3

LOCALITY: HALMILTON Survey Records:

State copyright reserved. Scale: 1:2000 Format: