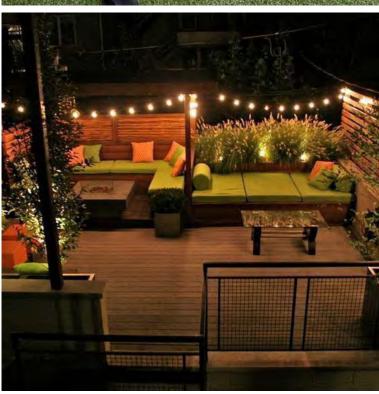

## 19-25 CAMPBELL STREET, BOWEN HILLS

2018-L-SD9 - ROOF LEVEL CHARACTER IMAGES - REV01 SCALE: 1:300 @ A3

PLANS AND DOCUMENTS referred to in the PDA DEVELOPMENT APPROVAL

Approval no: DEV2021/1193

Date: 04-Mar-2022