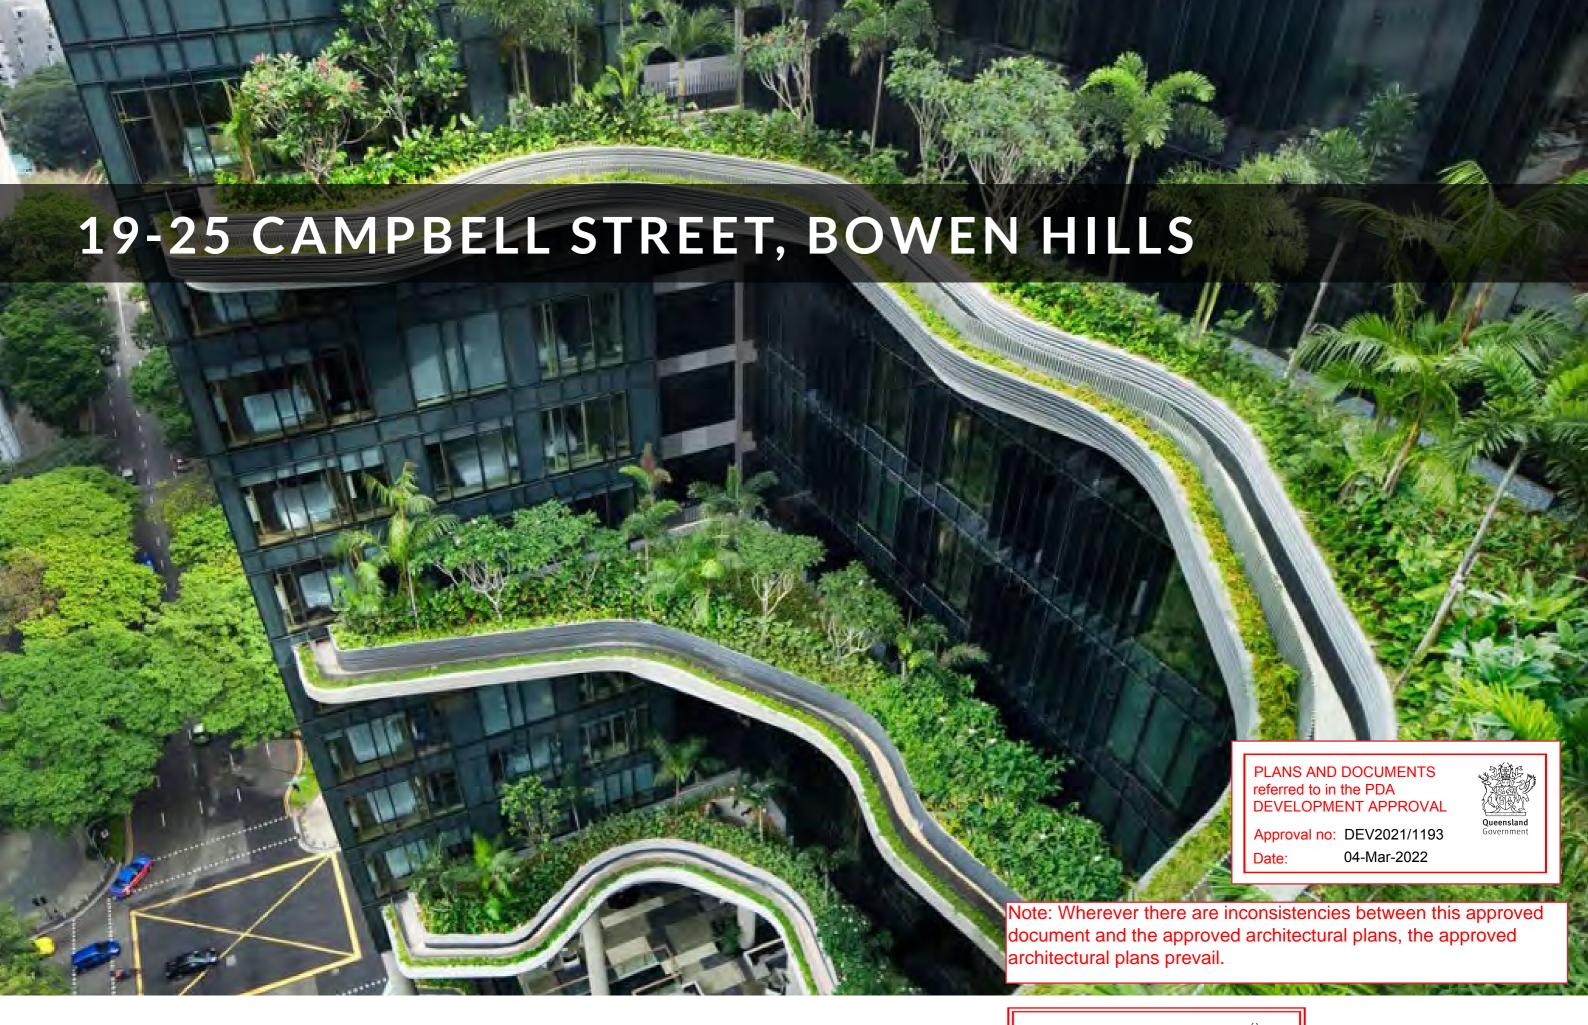

DEVELOPMENT APPLICATION - LANDSCAPE ARCHITECTURAL PACKAGE - REV02

## AMENDED IN RED

By: Chris Hinton

Date: 3 February 2022

















## PLANS AND DOCUMENTS referred to in the PDA **DEVELOPMENT APPROVAL**



Approval no: DEV2021/1193

04-Mar-2022 Date:

> PLANTERS TO BE MIN 600-1000mm DEPTH AND COMPRISE OF SHRUBS AND GROUNDCOVERS ONLY. CASCADING GROUNDCOVERS ALSO DRAPE OVER THE EDGE OF THE PLANTERS THERE IS ALSO POTENTIAL TO HAVE CLIMBERS/VINES UP THE MESH SCREEN.

> ALL PLANTERS TO BE ACCESSIBLE THROUGH MESH SCREEN AND ANCHOR POINTS PROVIDED ALONG PLANTER EDGE FOR MAINTENANCE PURPOSES.



**CAMPBELL STREET** 







Approval no: DEV2021/1193

Date: 04-Mar-2022























19-25 CAMPBELL STREET, BOWEN HILLS

2018-L-SD6 - PODIUM LEVEL CHARACTER IMAGES - REV01 SCALE: NT