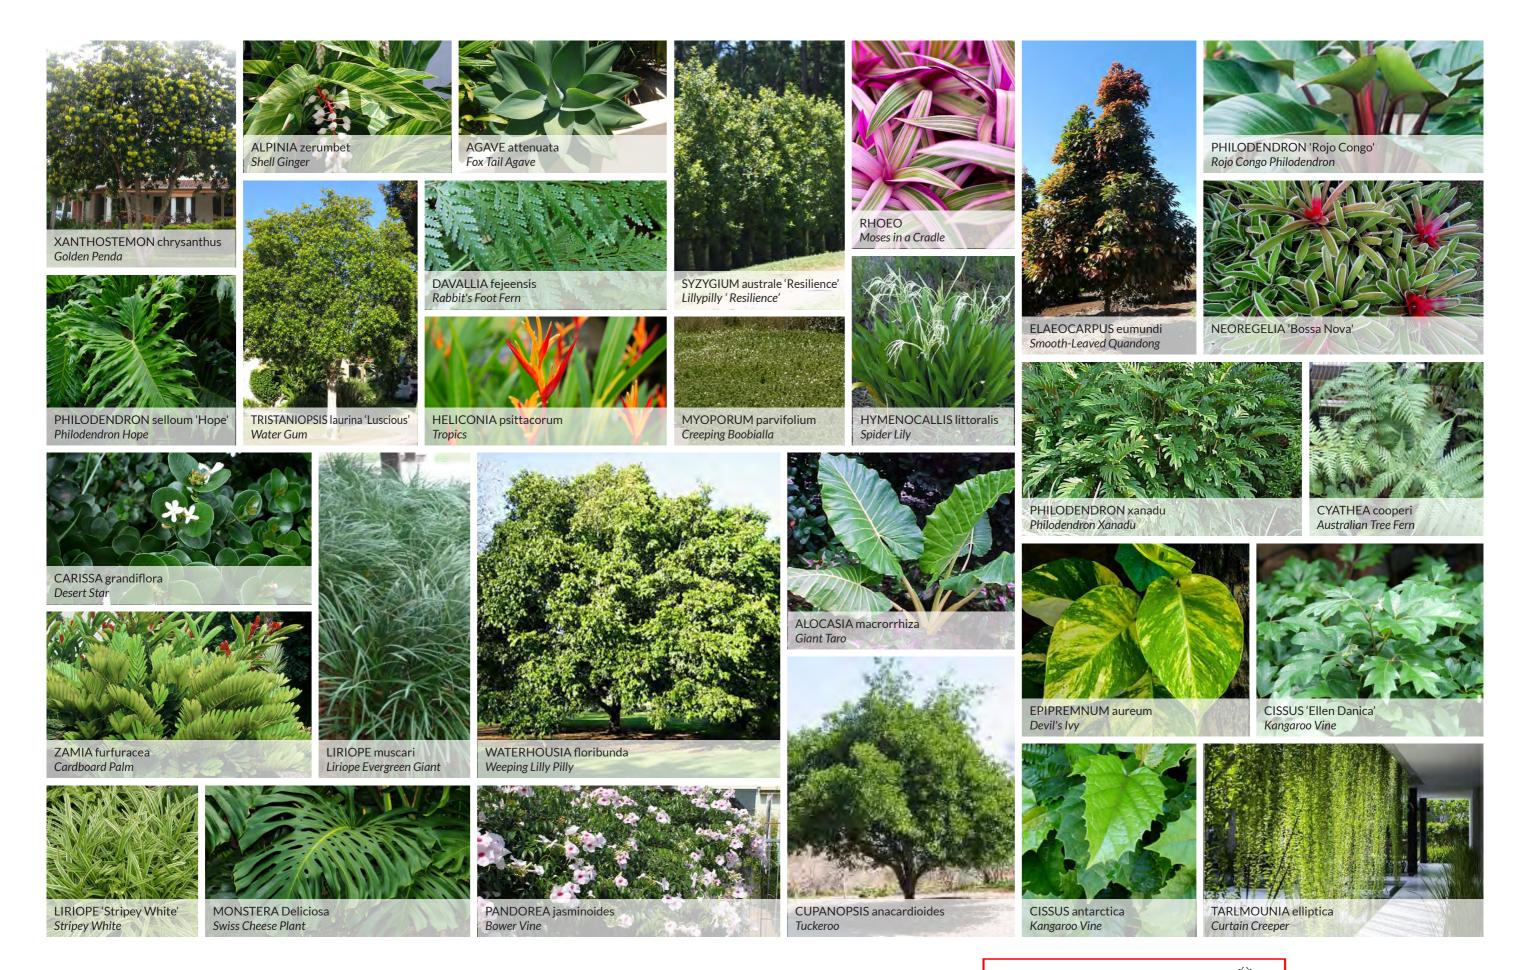

## PLANS AND DOCUMENTS referred to in the PDA **DEVELOPMENT APPROVAL**

Approval no: DEV2021/1193

04-Mar-2022 Date:

> PLANTERS TO BE MIN 600-1000mm DEPTH AND COMPRISE OF SHRUBS AND GROUNDCOVERS ONLY. CASCADING GROUNDCOVERS ALSO DRAPE OVER THE EDGE OF THE PLANTERS THERE IS ALSO POTENTIAL TO HAVE CLIMBERS/VINES UP THE MESH SCREEN.

> ALL PLANTERS TO BE ACCESSIBLE THROUGH MESH SCREEN AND ANCHOR POINTS PROVIDED ALONG PLANTER EDGE FOR MAINTENANCE PURPOSES.

**CAMPBELL STREET** 

Approval no: DEV2021/1193

Date: 04-Mar-2022

19-25 CAMPBELL STREET, BOWEN HILLS