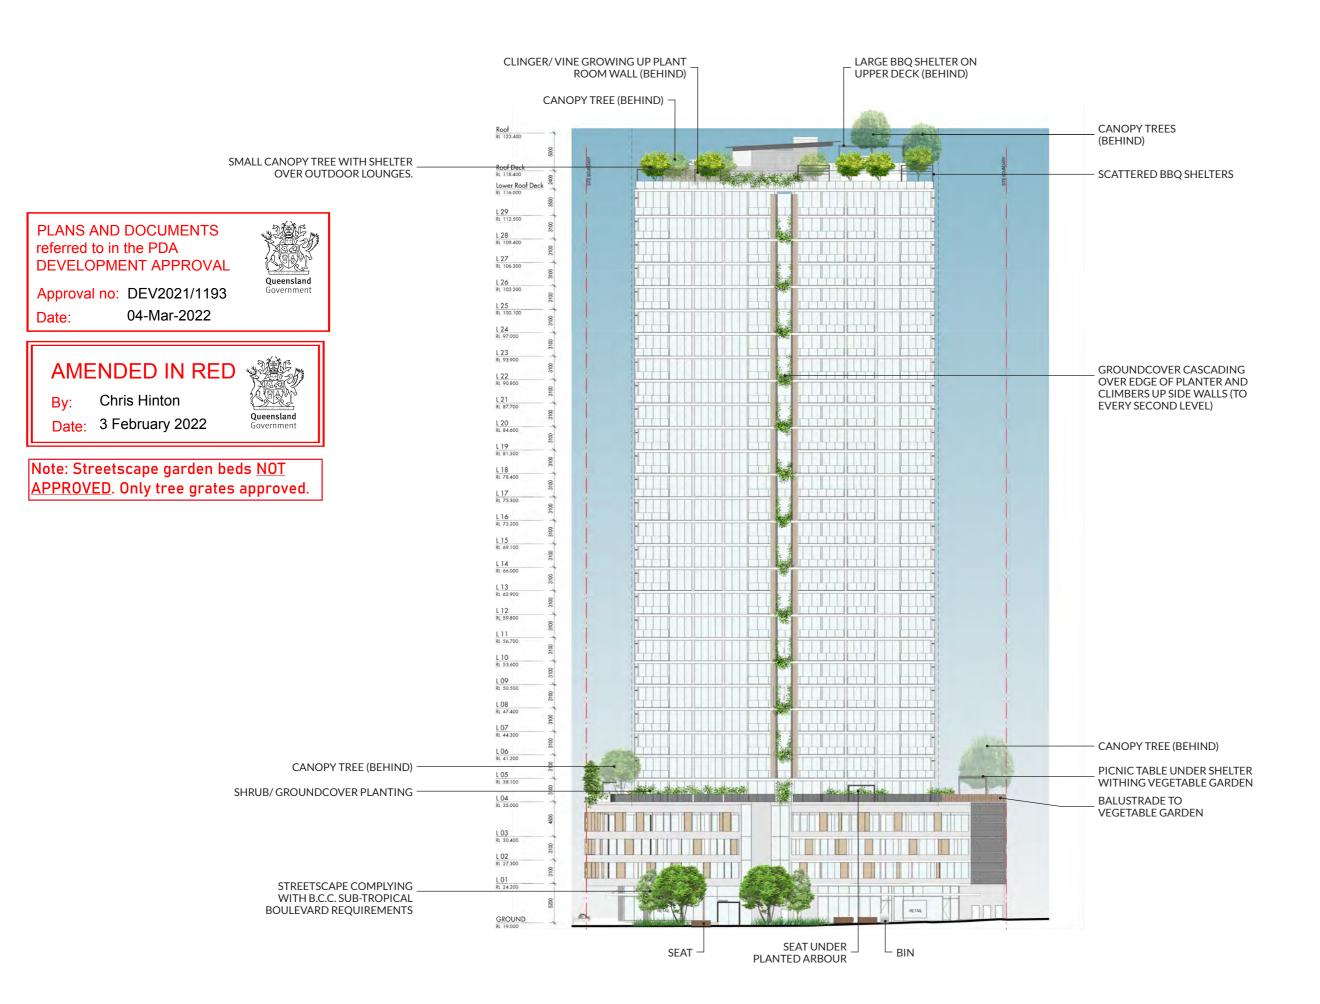

## AMENDED IN RED

By: Chris Hinton

Date: 3 February 2022

## PLANS AND DOCUMENTS referred to in the PDA **DEVELOPMENT APPROVAL**

Approval no: DEV2021/1193

04-Mar-2022 Date:

> PLANTERS TO BE MIN 600-1000mm DEPTH AND COMPRISE OF SHRUBS AND GROUNDCOVERS ONLY. CASCADING GROUNDCOVERS ALSO DRAPE OVER THE EDGE OF THE PLANTERS THERE IS ALSO POTENTIAL TO HAVE CLIMBERS/VINES UP THE MESH SCREEN.

Note: Streetscape garden beds NOT APPROVED. Only tree grates approved.

LARGE BBQ SHELTER