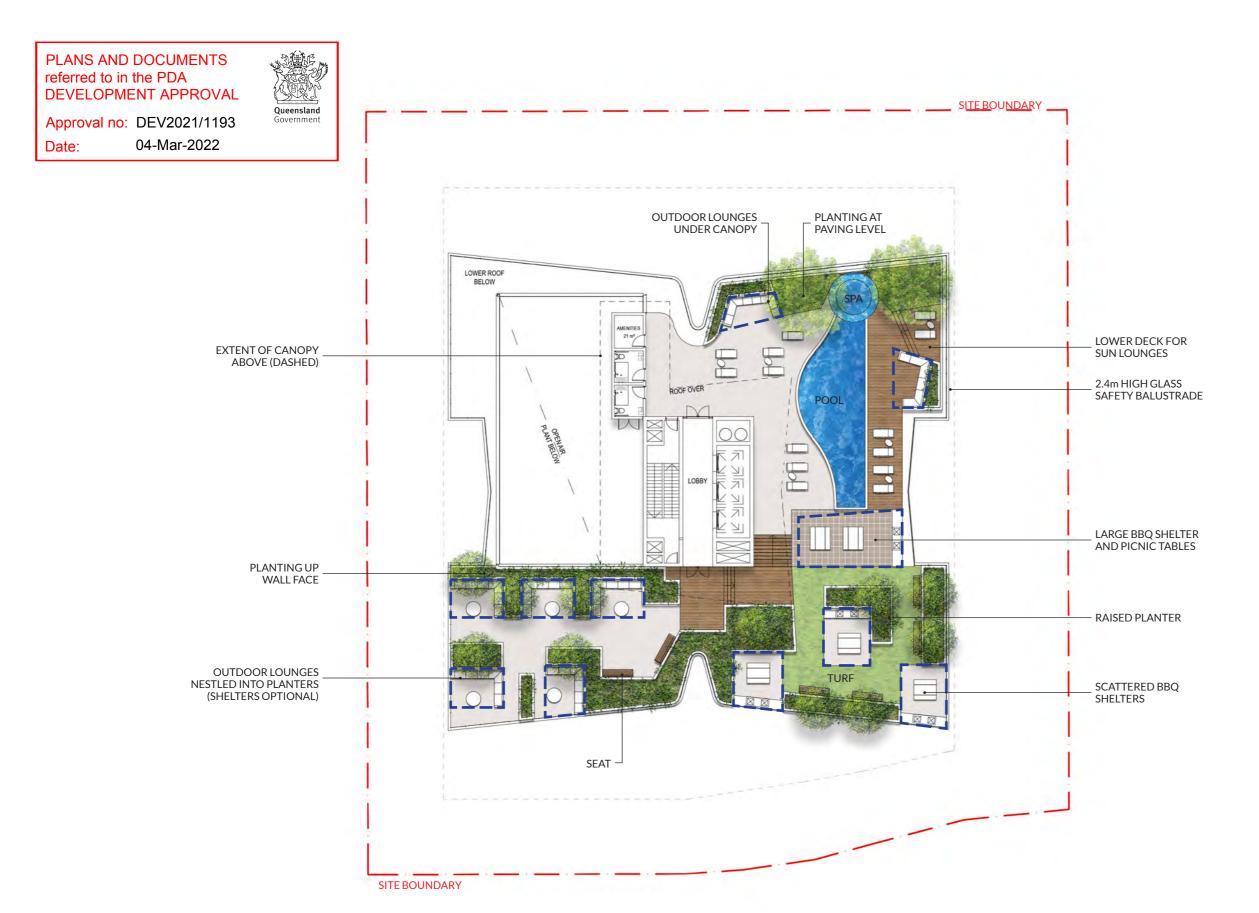

Note: Streetscape garden beds NOT APPROVED. Only tree grates approved.

LARGE BBQ SHELTER