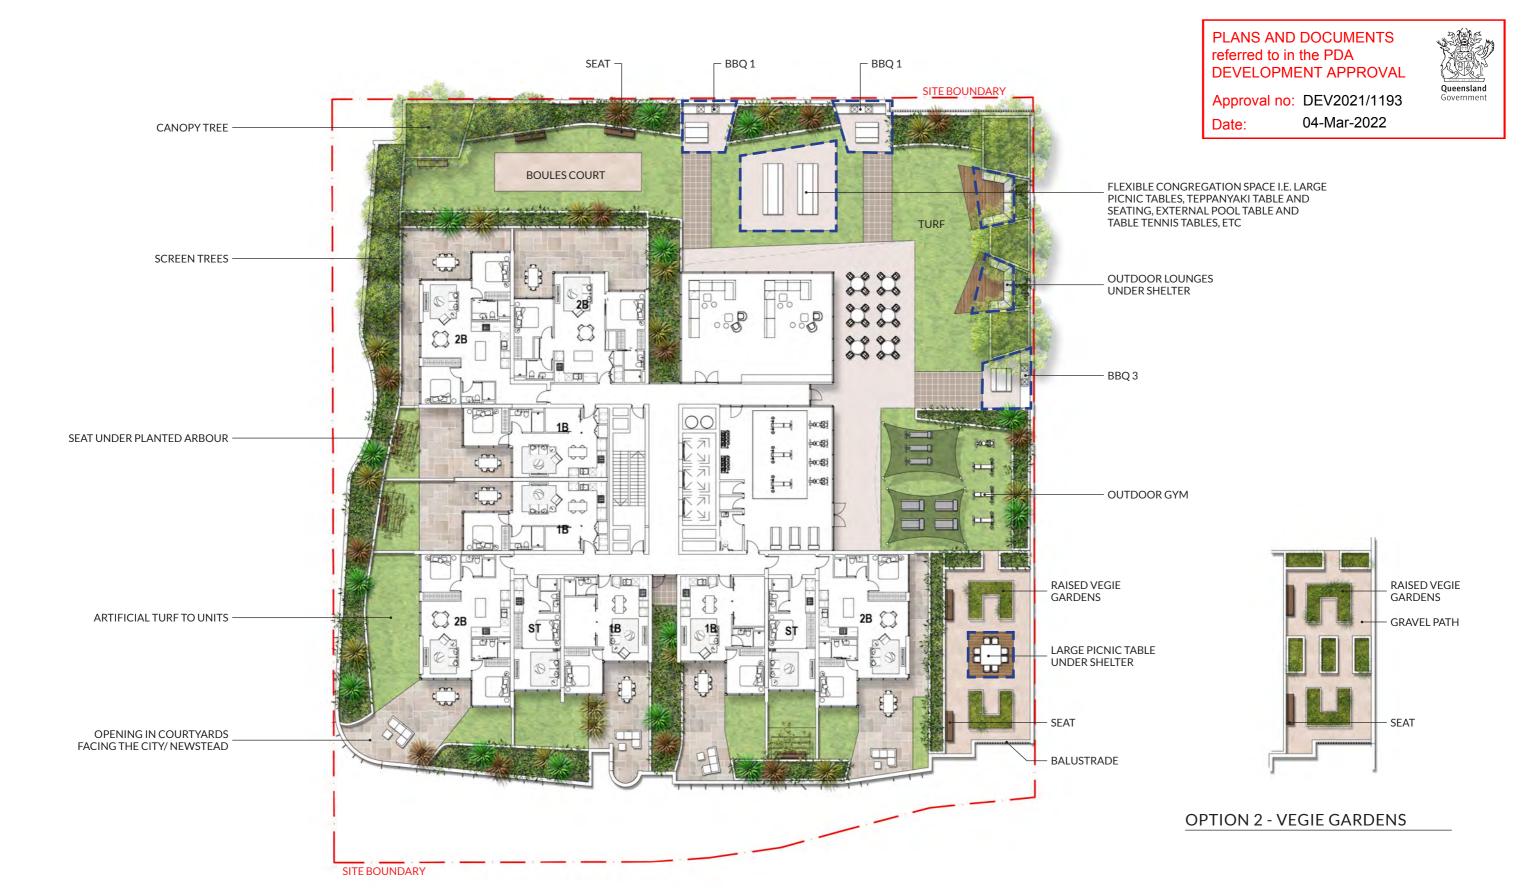

## 19-25 CAMPBELL STREET, BOWEN HILLS

2018-L-SD9 - ROOF LEVEL CHARACTER IMAGES - REV01 SCALE: 1:300 @ A3

PLANS AND DOCUMENTS referred to in the PDA DEVELOPMENT APPROVAL

Approval no: DEV2021/1193

Date: 04-Mar-2022

Note: Streetscape garden beds NOT APPROVED. Only tree grates approved.

LARGE BBQ SHELTER