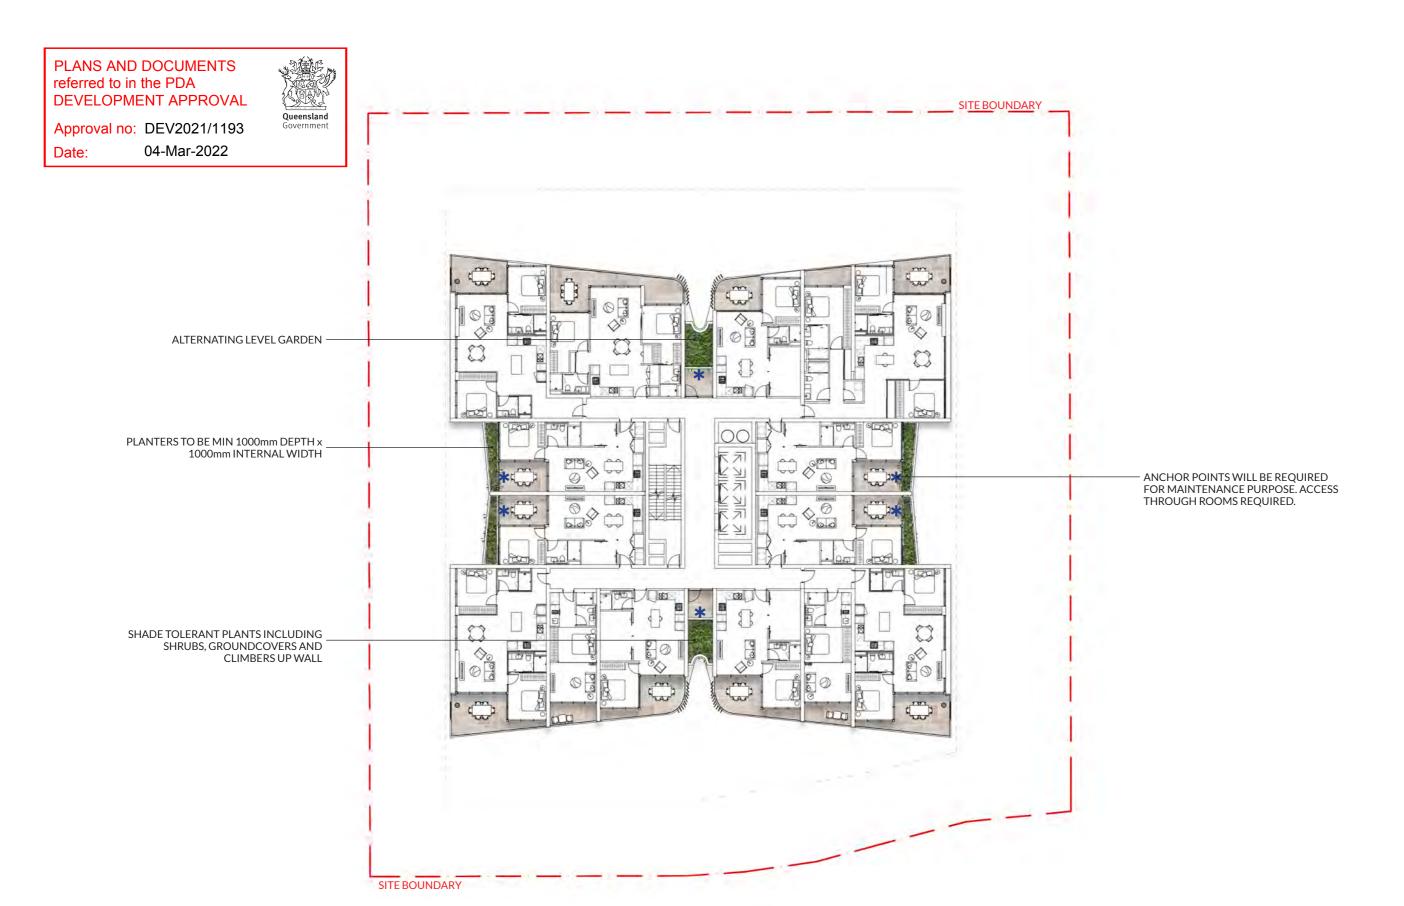

## PLANS AND DOCUMENTS referred to in the PDA **DEVELOPMENT APPROVAL**

Approval no: DEV2021/1193

04-Mar-2022 Date:

> PLANTERS TO BE MIN 600-1000mm DEPTH AND COMPRISE OF SHRUBS AND GROUNDCOVERS ONLY. CASCADING GROUNDCOVERS ALSO DRAPE OVER THE EDGE OF THE PLANTERS THERE IS ALSO POTENTIAL TO HAVE CLIMBERS/VINES UP THE MESH SCREEN.

> ALL PLANTERS TO BE ACCESSIBLE THROUGH MESH SCREEN AND ANCHOR POINTS PROVIDED ALONG PLANTER EDGE FOR MAINTENANCE PURPOSES.

**CAMPBELL STREET** 

Approval no: DEV2021/1193

Date: 04-Mar-2022

19-25 CAMPBELL STREET, BOWEN HILLS