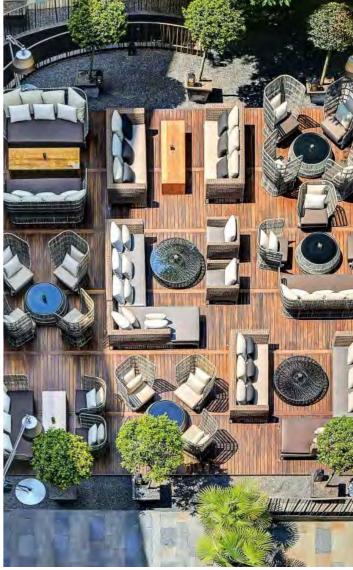

## 19-25 CAMPBELL STREET, BOWEN HILLS

2018-L-SD9 - ROOF LEVEL CHARACTER IMAGES - REV01 SCALE: 1:300 @ A3

PLANS AND DOCUMENTS referred to in the PDA DEVELOPMENT APPROVAL

Approval no: DEV2021/1193

Date: 04-Mar-2022