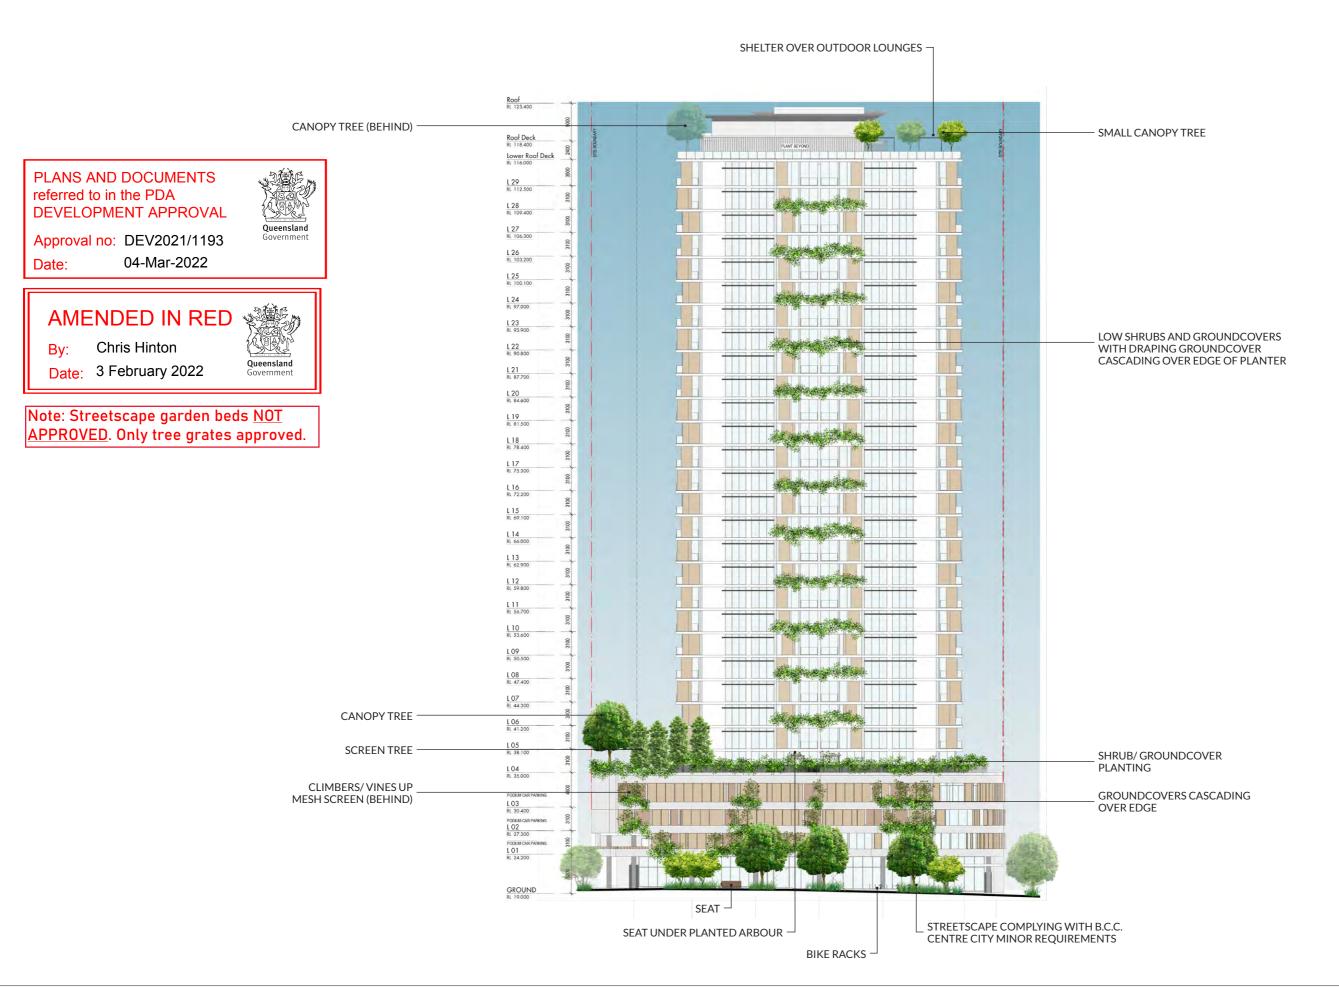

## AMENDED IN RED

By: Chris Hinton

Date: 3 February 2022

## PLANS AND DOCUMENTS referred to in the PDA **DEVELOPMENT APPROVAL**

Approval no: DEV2021/1193

04-Mar-2022 Date:

> PLANTERS TO BE MIN 600-1000mm DEPTH AND COMPRISE OF SHRUBS AND GROUNDCOVERS ONLY. CASCADING GROUNDCOVERS ALSO DRAPE OVER THE EDGE OF THE PLANTERS THERE IS ALSO POTENTIAL TO HAVE CLIMBERS/VINES UP THE MESH SCREEN.

Note: Streetscape garden beds NOT APPROVED. Only tree grates approved.

LARGE BBQ SHELTER