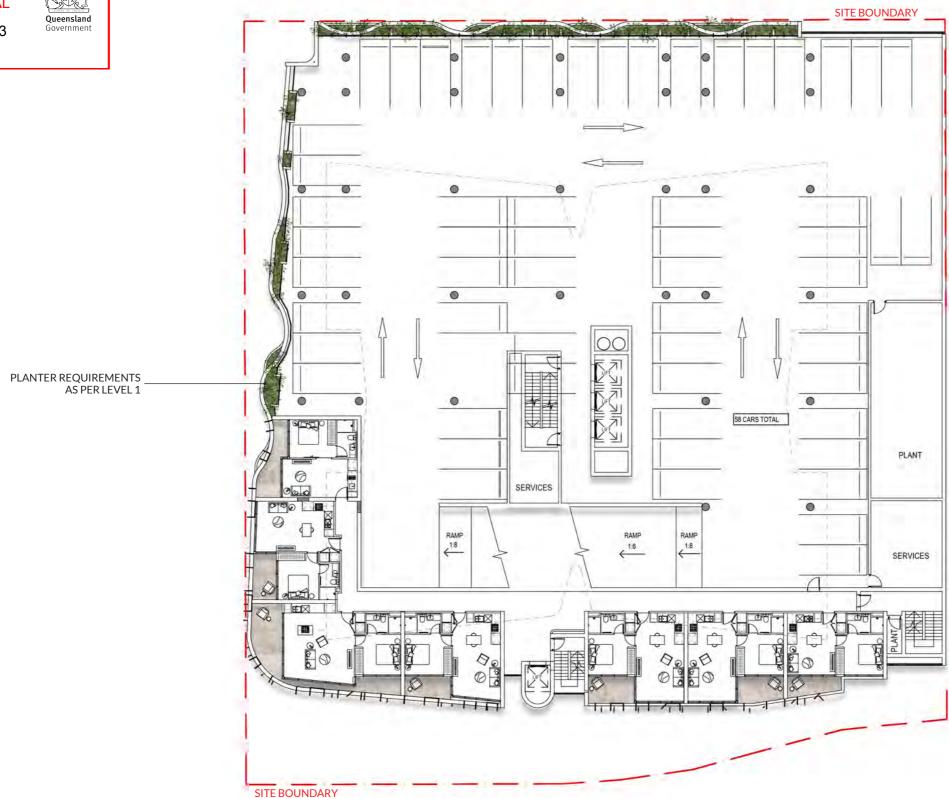

## PLANS AND DOCUMENTS referred to in the PDA **DEVELOPMENT APPROVAL**

Approval no: DEV2021/1193

04-Mar-2022 Date:

> PLANTERS TO BE MIN 600-1000mm DEPTH AND COMPRISE OF SHRUBS AND GROUNDCOVERS ONLY. CASCADING GROUNDCOVERS ALSO DRAPE OVER THE EDGE OF THE PLANTERS THERE IS ALSO POTENTIAL TO HAVE CLIMBERS/VINES UP THE MESH SCREEN.

> ALL PLANTERS TO BE ACCESSIBLE THROUGH MESH SCREEN AND ANCHOR POINTS PROVIDED ALONG PLANTER EDGE FOR MAINTENANCE PURPOSES.

**CAMPBELL STREET** 

Approval no: DEV2021/1193

Date: 04-Mar-2022

19-25 CAMPBELL STREET, BOWEN HILLS