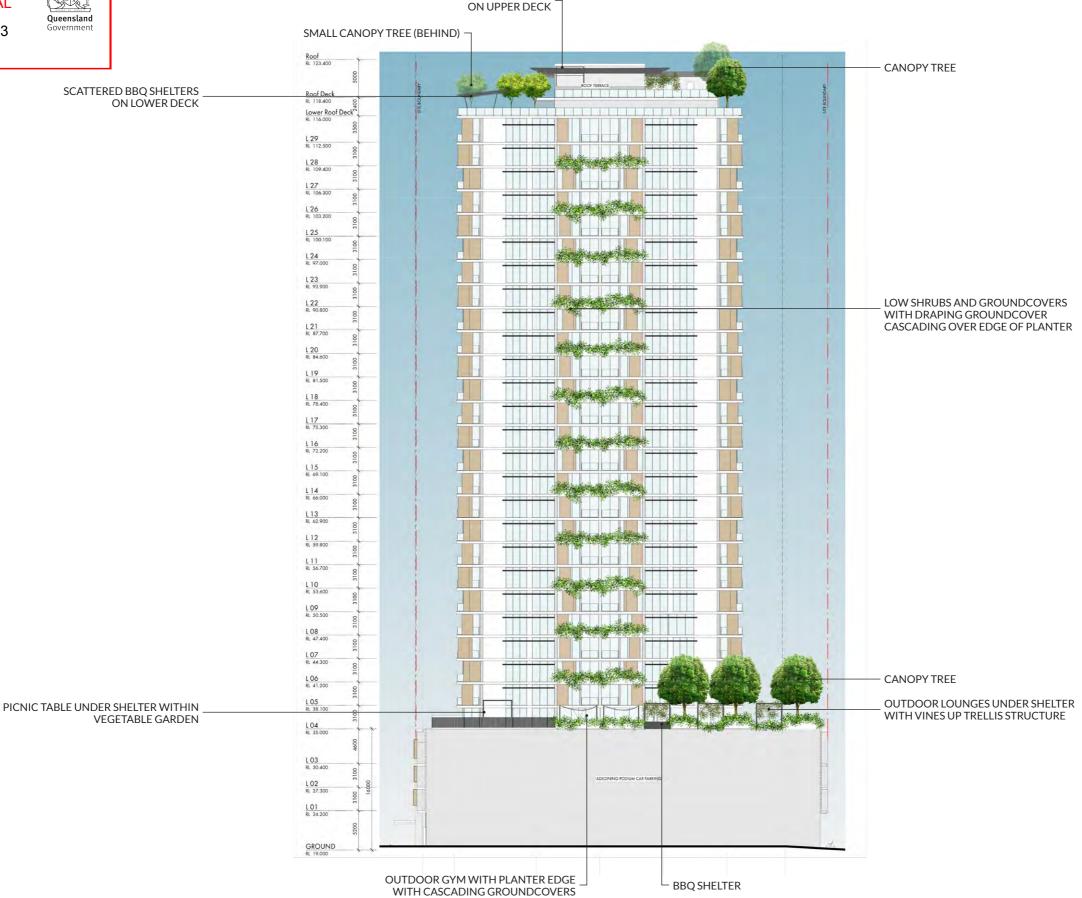

## PLANS AND DOCUMENTS referred to in the PDA **DEVELOPMENT APPROVAL**

Approval no: DEV2021/1193

04-Mar-2022 Date:

> PLANTERS TO BE MIN 600-1000mm DEPTH AND COMPRISE OF SHRUBS AND GROUNDCOVERS ONLY. CASCADING GROUNDCOVERS ALSO DRAPE OVER THE EDGE OF THE PLANTERS THERE IS ALSO POTENTIAL TO HAVE CLIMBERS/VINES UP THE MESH SCREEN.

> ALL PLANTERS TO BE ACCESSIBLE THROUGH MESH SCREEN AND ANCHOR POINTS PROVIDED ALONG PLANTER EDGE FOR MAINTENANCE PURPOSES.

**CAMPBELL STREET** 

Approval no: DEV2021/1193

Date: 04-Mar-2022

19-25 CAMPBELL STREET, BOWEN HILLS