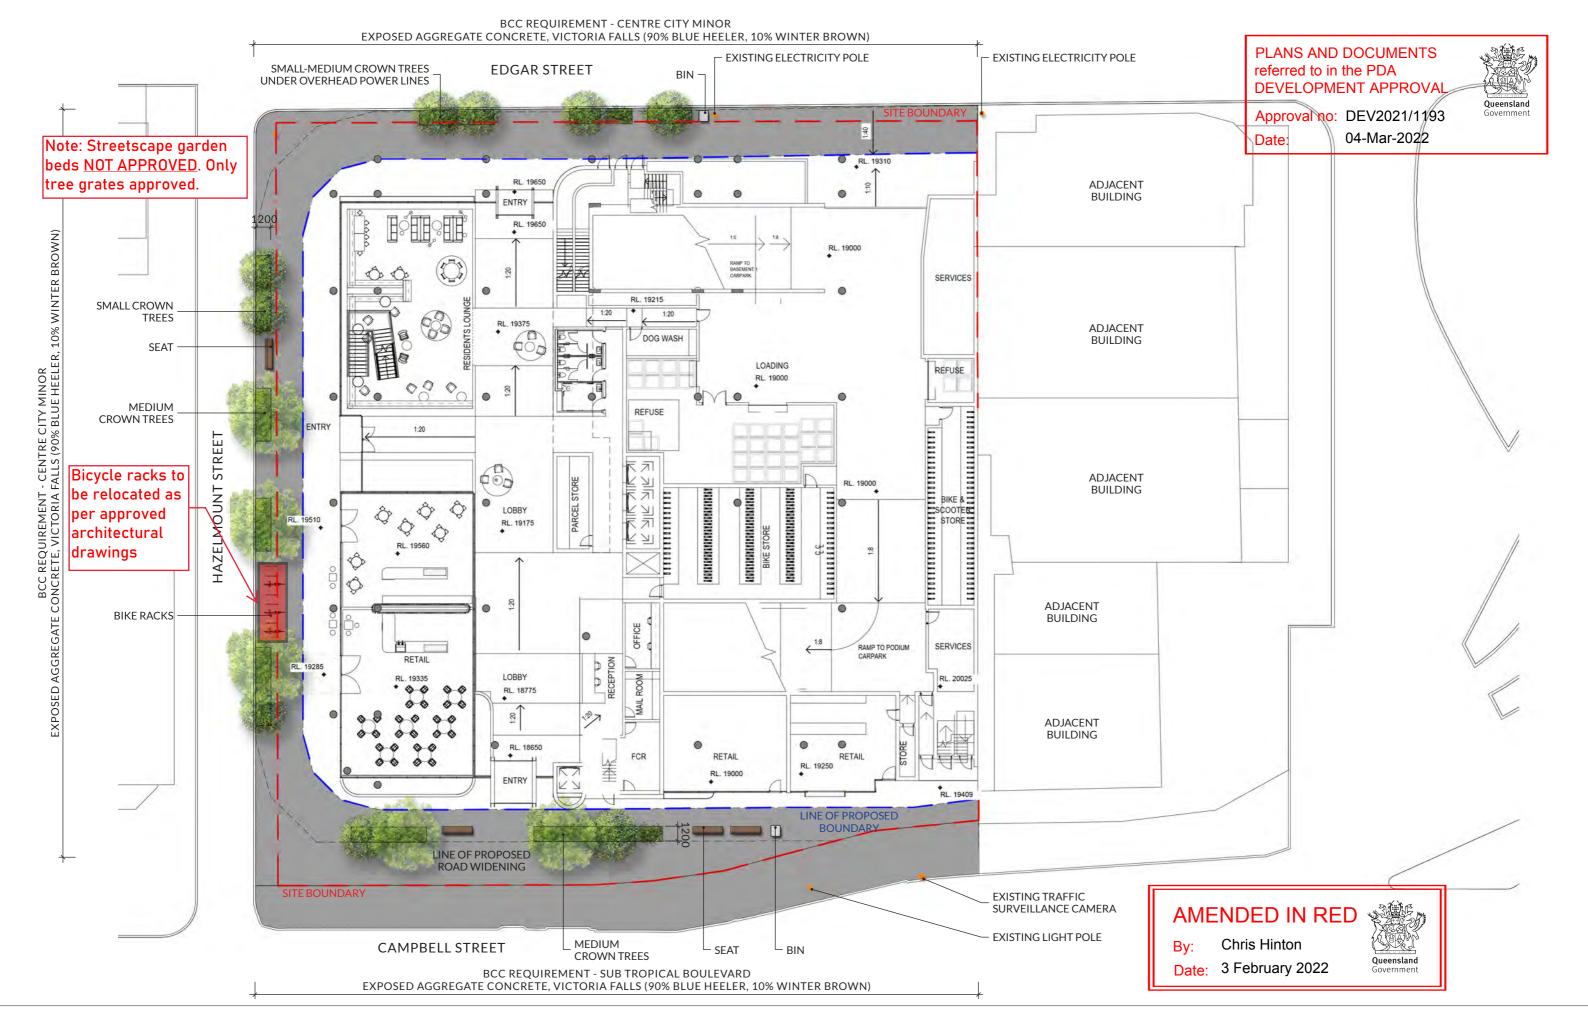

## AMENDED IN RED

By: Chris Hinton

Date: 3 February 2022

## PLANS AND DOCUMENTS referred to in the PDA **DEVELOPMENT APPROVAL**

Approval no: DEV2021/1193

04-Mar-2022 Date:

> PLANTERS TO BE MIN 600-1000mm DEPTH AND COMPRISE OF SHRUBS AND GROUNDCOVERS ONLY. CASCADING GROUNDCOVERS ALSO DRAPE OVER THE EDGE OF THE PLANTERS THERE IS ALSO POTENTIAL TO HAVE CLIMBERS/VINES UP THE MESH SCREEN.

> ALL PLANTERS TO BE ACCESSIBLE THROUGH MESH SCREEN AND ANCHOR POINTS PROVIDED ALONG PLANTER EDGE FOR MAINTENANCE PURPOSES.

**CAMPBELL STREET** 

Approval no: DEV2021/1193

Date: 04-Mar-2022

19-25 CAMPBELL STREET, BOWEN HILLS

Note: Streetscape garden beds NOT APPROVED. Only tree grates approved.

LARGE BBQ SHELTER