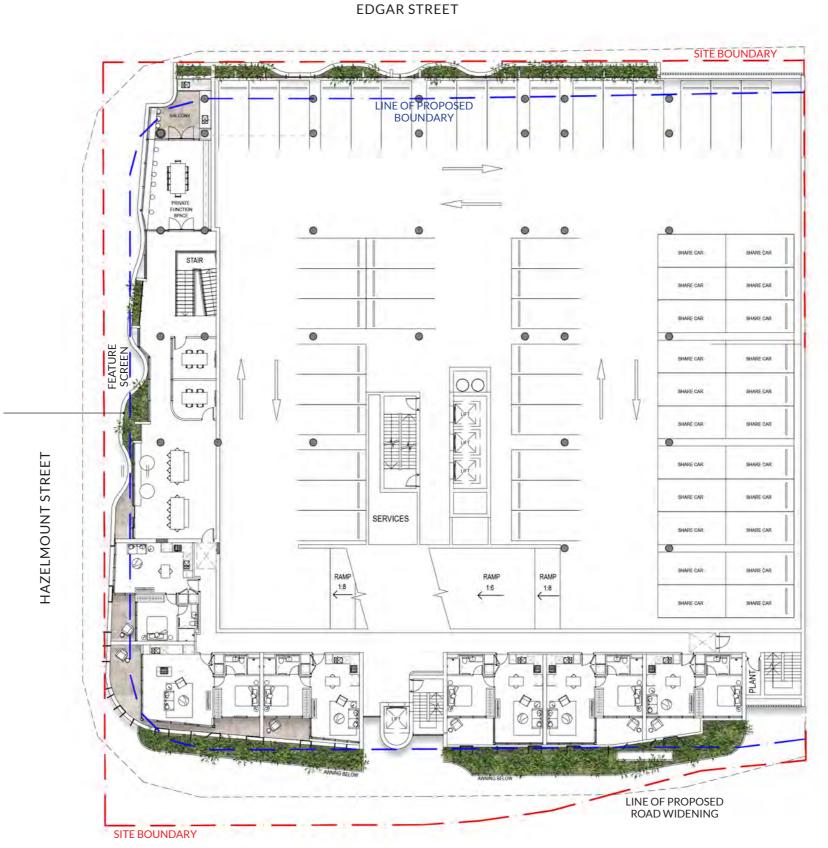

## 19-25 CAMPBELL STREET, BOWEN HILLS

2018-L-SD9 - ROOF LEVEL CHARACTER IMAGES - REV01 SCALE: 1:300 @ A3

PLANS AND DOCUMENTS referred to in the PDA DEVELOPMENT APPROVAL

Approval no: DEV2021/1193

Date: 04-Mar-2022

## 19-25 CAMPBELL STREET, BOWEN HILLS

Approval no: DEV2021/1193

Date:

04-Mar-2022

Approval no: DEV2021/1193 04-Mar-2022

Date:

By:

AMENDED IN RED Chris Hinton Queensland Date: 3 February 2022