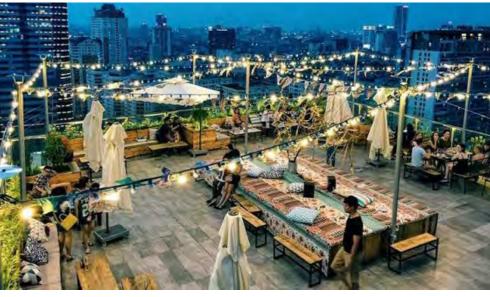

## 19-25 CAMPBELL STREET, BOWEN HILLS

2018-L-SD9 - ROOF LEVEL CHARACTER IMAGES - REV01 SCALE: 1:300 @ A3

PLANS AND DOCUMENTS referred to in the PDA DEVELOPMENT APPROVAL

Approval no: DEV2021/1193

Date: 04-Mar-2022