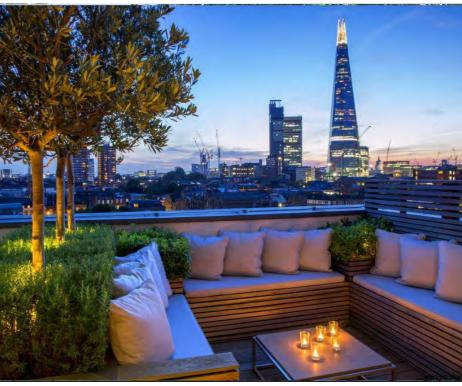

## 19-25 CAMPBELL STREET, BOWEN HILLS

2018-L-SD9 - ROOF LEVEL CHARACTER IMAGES - REV01 SCALE: 1:300 @ A3

PLANS AND DOCUMENTS referred to in the PDA DEVELOPMENT APPROVAL

Approval no: DEV2021/1193

Date: 04-Mar-2022