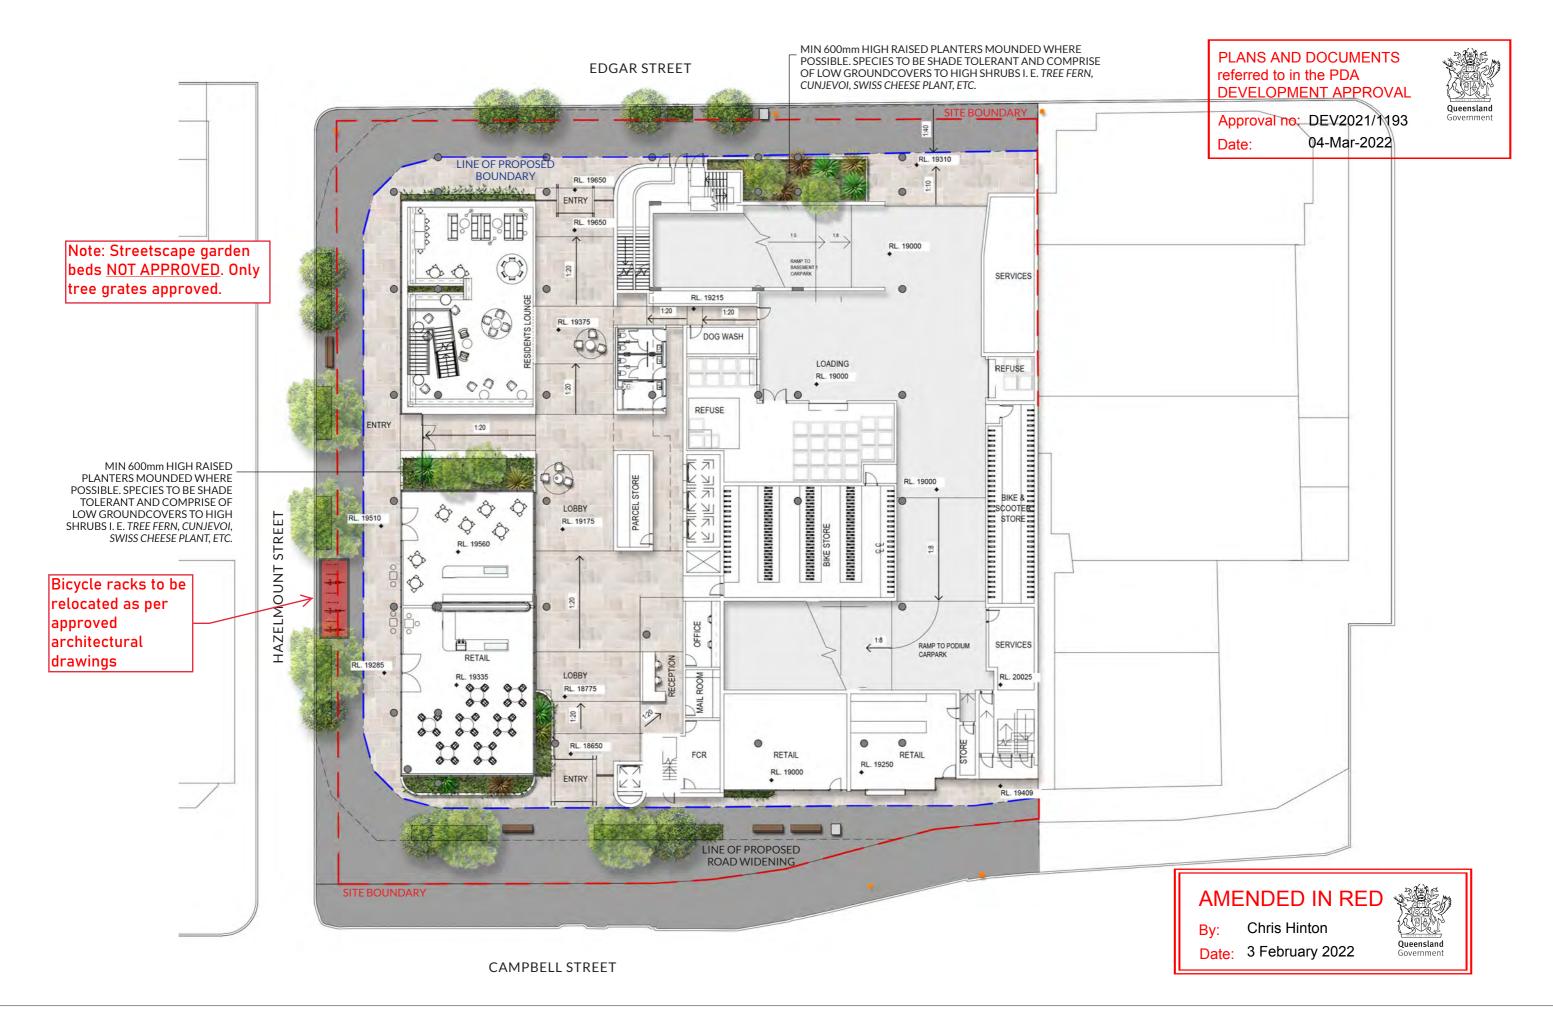

## AMENDED IN RED

By: Chris Hinton

Date: 3 February 2022

## PLANS AND DOCUMENTS referred to in the PDA **DEVELOPMENT APPROVAL**

Approval no: DEV2021/1193

04-Mar-2022 Date:

> PLANTERS TO BE MIN 600-1000mm DEPTH AND COMPRISE OF SHRUBS AND GROUNDCOVERS ONLY. CASCADING GROUNDCOVERS ALSO DRAPE OVER THE EDGE OF THE PLANTERS THERE IS ALSO POTENTIAL TO HAVE CLIMBERS/VINES UP THE MESH SCREEN.

Note: Streetscape garden beds NOT APPROVED. Only tree grates approved.

LARGE BBQ SHELTER