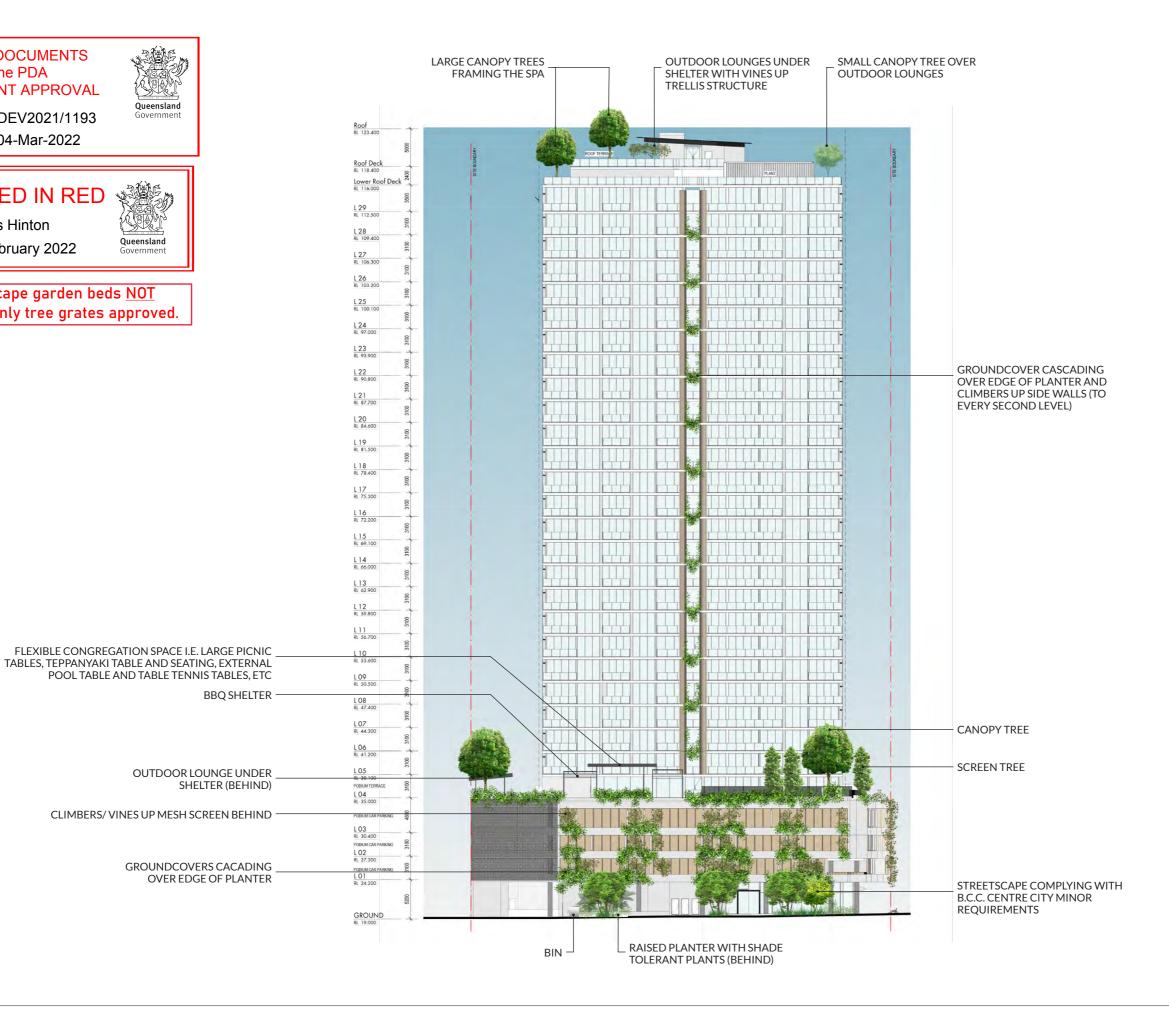

## AMENDED IN RED

By: Chris Hinton

Date: 3 February 2022

## PLANS AND DOCUMENTS referred to in the PDA **DEVELOPMENT APPROVAL**

Approval no: DEV2021/1193

04-Mar-2022 Date:

> PLANTERS TO BE MIN 600-1000mm DEPTH AND COMPRISE OF SHRUBS AND GROUNDCOVERS ONLY. CASCADING GROUNDCOVERS ALSO DRAPE OVER THE EDGE OF THE PLANTERS THERE IS ALSO POTENTIAL TO HAVE CLIMBERS/VINES UP THE MESH SCREEN.

Note: Streetscape garden beds NOT APPROVED. Only tree grates approved.

LARGE BBQ SHELTER