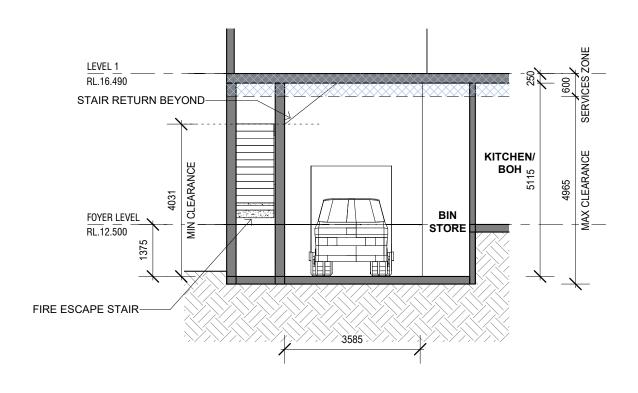

# 1 REFUSE TRUCK ENTRY DIAGRAM SCALE: 1: 100

TRUCK CLEARNCE DIAGRAM INTERNAL
SCALE: 1:100

|              |                                                                        | revision schedule |  |  | drawn by      | checked by                                                                  | first issue     | client        | CONCE                    | )T    | date                     |
|--------------|------------------------------------------------------------------------|-------------------|--|--|---------------|-----------------------------------------------------------------------------|-----------------|---------------|--------------------------|-------|--------------------------|
| ARCHITECTURE | BOX ARCHITECTS<br>329 MURRAY STREET<br>PERTH WA                        |                   |  |  | IVIS          | ВС                                                                          |                 |               | CONCE                    | 71    | 4/11/2021<br>10:16:43 AM |
| <b>BOY</b>   | 6000                                                                   |                   |  |  | special note: |                                                                             | project address | drawing name  |                          | scale |                          |
| BUX          |                                                                        |                   |  |  |               | ALL DIMENSIONS ARE TO BE CHECKED PRIOR TO THE COMMENCEMENT OF WORKS ON SITE |                 | O'CONNELL TCE | TRUCK CLEARANCE DIAGRAMS |       | 1:100@A3                 |
| INTERIORS    | THESE DRAWINGS ARE COPYRIGHT AND REMAIN THE PROPERTY OF BOX ARCHITECTS |                   |  |  | TO THE COMM   |                                                                             |                 | BOWEN HILLS   | drawing # 18069/         | A401  | revision                 |
|              | THE PROPERTY OF BOX ARCHITECTS                                         |                   |  |  |               |                                                                             |                 |               | 10009/                   | A40 I |                          |