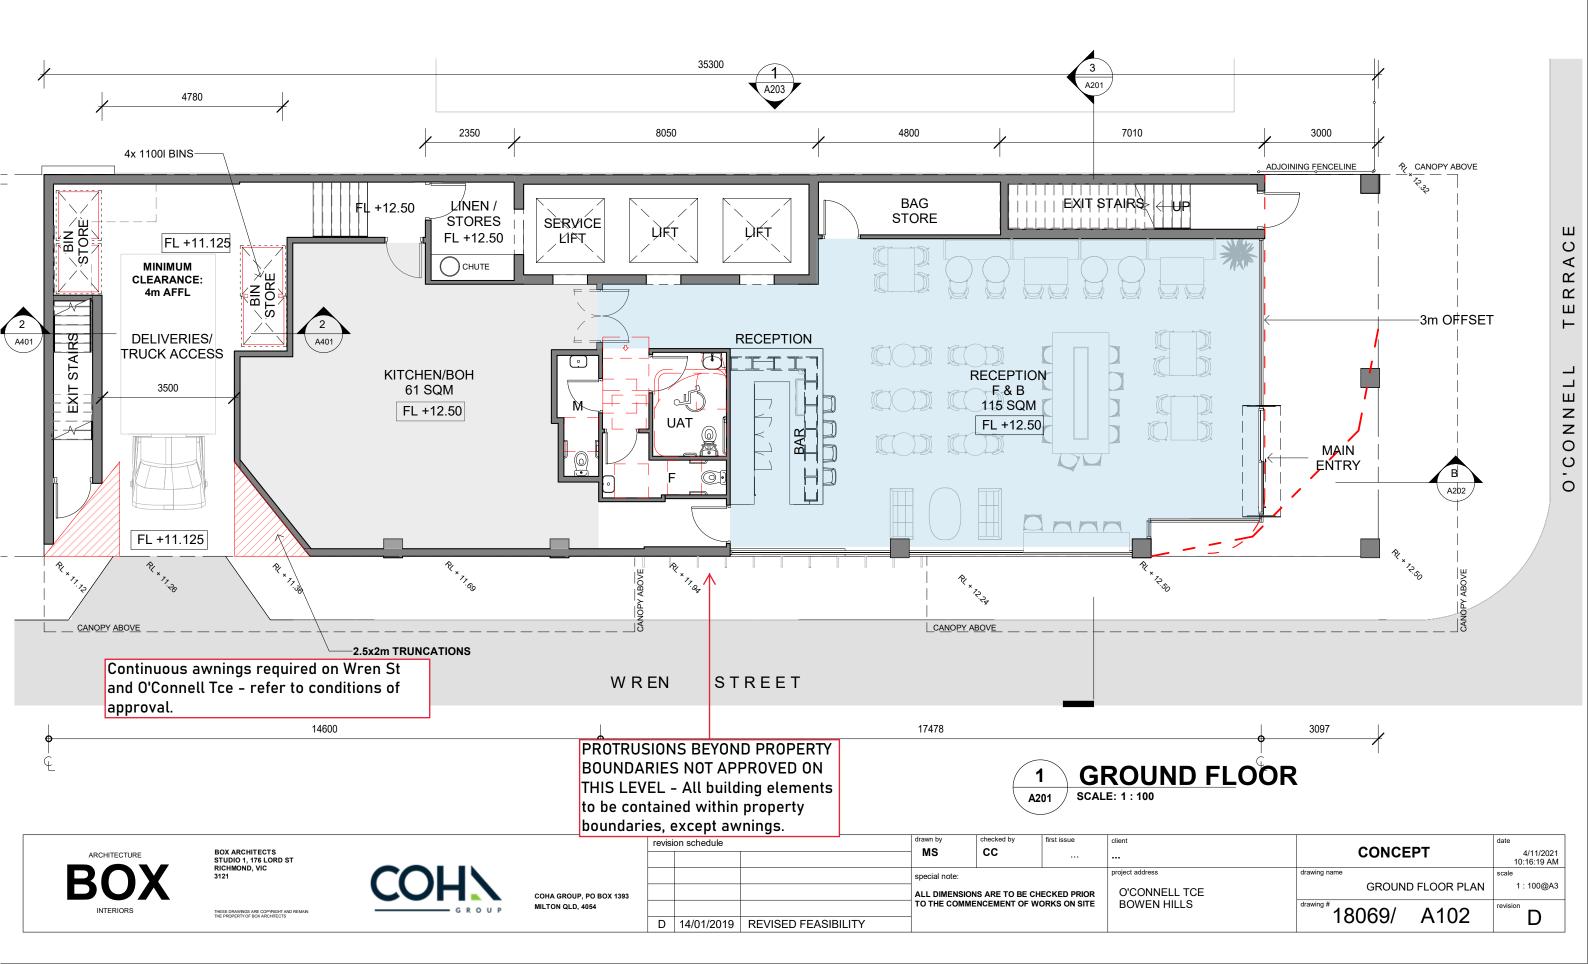

Approval no: DEV2015/692/3

AMENDED IN RED

By: Essen Joseph

Date: 25-Feb-2022

Approval no: DEV2015/692/3

- Continuous awnings required on Wren St and O'Connell Tce - refer to conditions of approval.

- Compliance assessment required for all landscape details.

### AMENDED IN RED

By: Essen Joseph
Date: 25-Feb-2022

PLANS AND DOCUMENTS referred to in the PDA DEVELOPMENT APPROVAL

Approval no: DEV2015/692/3

- Continuous awnings required on Wren St and O'Connell Tce refer to conditions of approval.
- Compliance assessment required for all landscape details.
- Art work subject to compliance assessment refer to conditions of approval.

- Continuous awnings required on Wren St and O'Connell Tce - refer to conditions of approval.

- Compliance assessment required for all landscape details.

- Art work subject to compliance assessment - refer to conditions of approval.