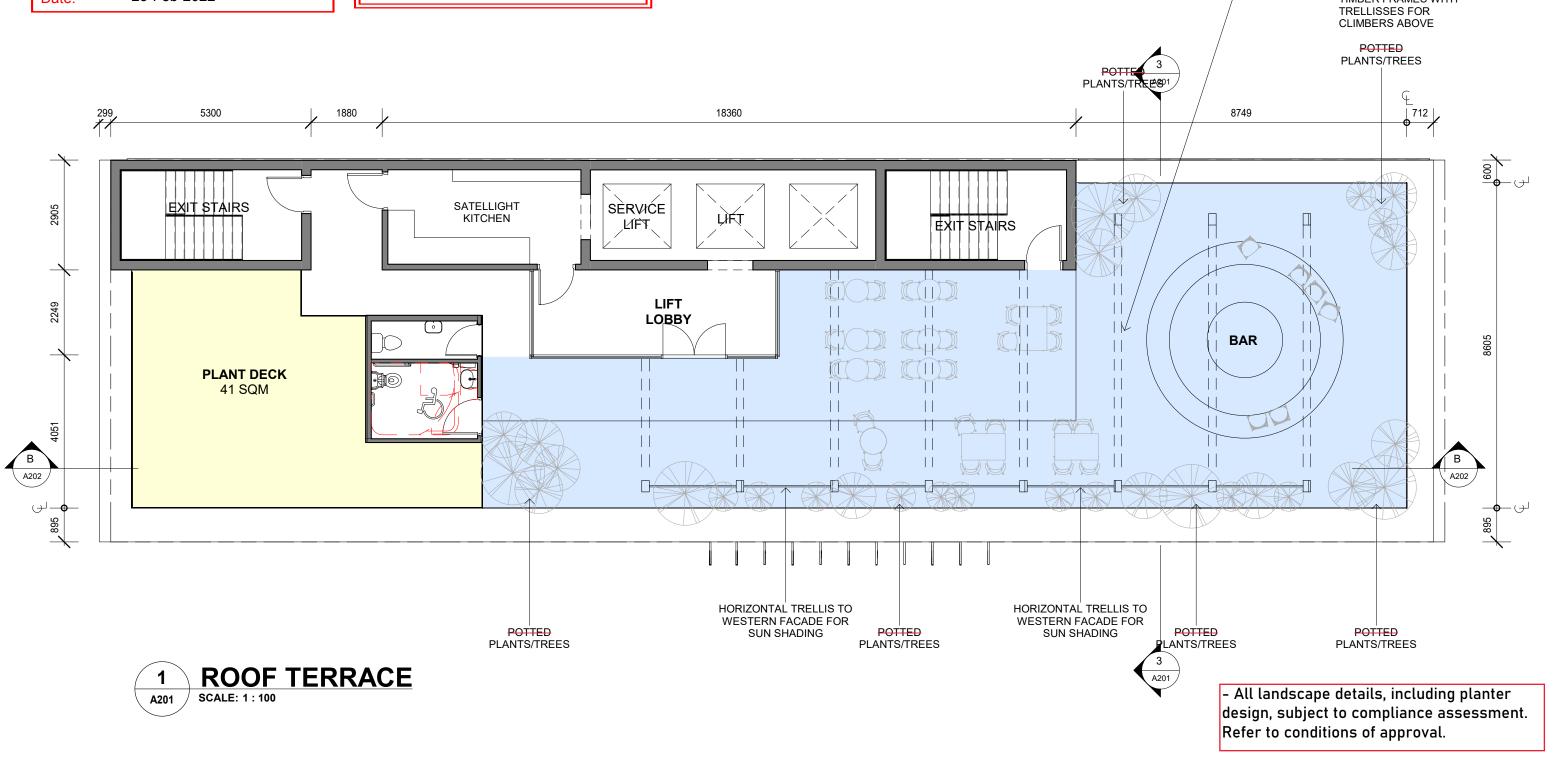

Approval no: DEV2015/692/3

Date: 25-Feb-2022

By: Essen Joseph
Date: 25-Feb-2022

TIMBER FRAMES WITH

|              |                                                                          | revis | sion schedule | drawn by                      | checked by      | first issue   | client      | CONCERT         | date      |                          |
|--------------|--------------------------------------------------------------------------|-------|---------------|-------------------------------|-----------------|---------------|-------------|-----------------|-----------|--------------------------|
| ARCHITECTURE | 329 MURRAY STREET                                                        |       |               | IVIS                          | BC              |               |             |                 | CONCEPT   | 4/11/2021<br>10:16:23 AM |
|              | PERTH WA<br>6000                                                         |       |               | special note: project address |                 |               |             | drawing name    |           | scale                    |
|              | $\wedge$                                                                 |       |               |                               | ONS ARE TO BE O |               |             | ROOF TERRACE PI |           | 1 : 100@A3               |
| INTERIORS    | THESE DRAWINGS ARE COPYRIGHT AND REMAN<br>THE PROPERTY OF BOX ARCHITECTS |       |               | TO THE COMI                   | MENCEMENT OF \  | WORKS ON SITE | BOWEN HILLS | drawing #       | 069/ A105 | revision                 |
|              |                                                                          |       |               |                               |                 |               |             | 100             | J09/ A103 |                          |

Approval no: DEV2015/692/3

AMENDED IN RED

By: Essen Joseph

Date: 25-Feb-2022

Approval no: DEV2015/692/3

- Continuous awnings required on Wren St and O'Connell Tce - refer to conditions of approval.

- Compliance assessment required for all landscape details.

### AMENDED IN RED

By: Essen Joseph
Date: 25-Feb-2022

PLANS AND DOCUMENTS referred to in the PDA DEVELOPMENT APPROVAL

Approval no: DEV2015/692/3

- Continuous awnings required on Wren St and O'Connell Tce refer to conditions of approval.
- Compliance assessment required for all landscape details.
- Art work subject to compliance assessment refer to conditions of approval.

- Continuous awnings required on Wren St and O'Connell Tce - refer to conditions of approval.

- Compliance assessment required for all landscape details.

- Art work subject to compliance assessment - refer to conditions of approval.