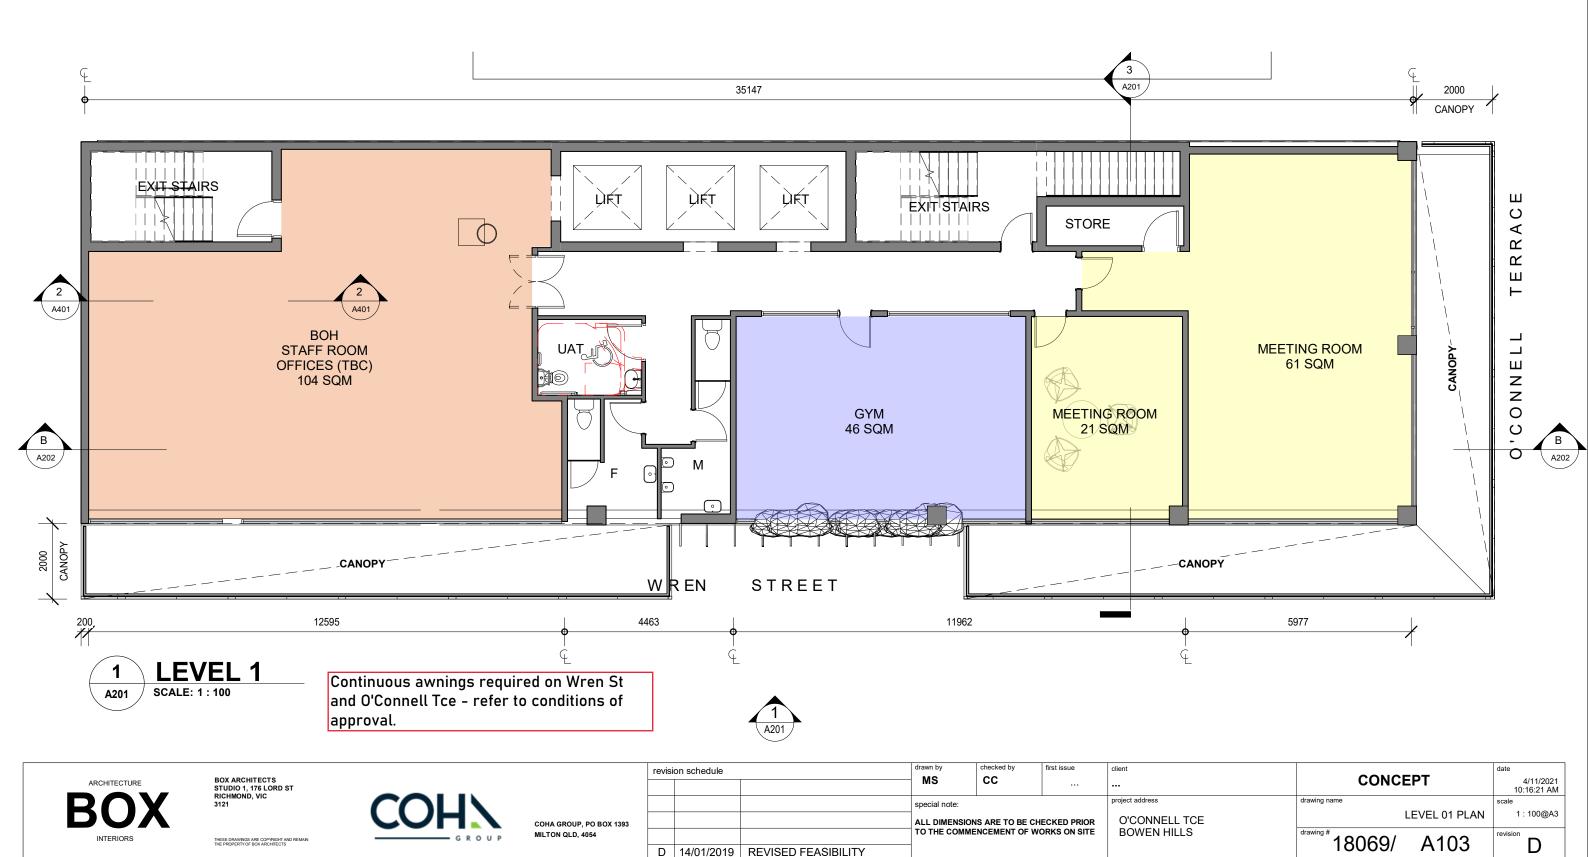

Approval no: DEV2015/692/3

AMENDED IN RED

By: Essen Joseph

Date: 25-Feb-2022

Approval no: DEV2015/692/3

- Continuous awnings required on Wren St and O'Connell Tce - refer to conditions of approval.

- Compliance assessment required for all landscape details.

### AMENDED IN RED

By: Essen Joseph
Date: 25-Feb-2022

PLANS AND DOCUMENTS referred to in the PDA DEVELOPMENT APPROVAL

Approval no: DEV2015/692/3

- Continuous awnings required on Wren St and O'Connell Tce refer to conditions of approval.
- Compliance assessment required for all landscape details.
- Art work subject to compliance assessment refer to conditions of approval.

- Continuous awnings required on Wren St and O'Connell Tce - refer to conditions of approval.

- Compliance assessment required for all landscape details.

- Art work subject to compliance assessment - refer to conditions of approval.