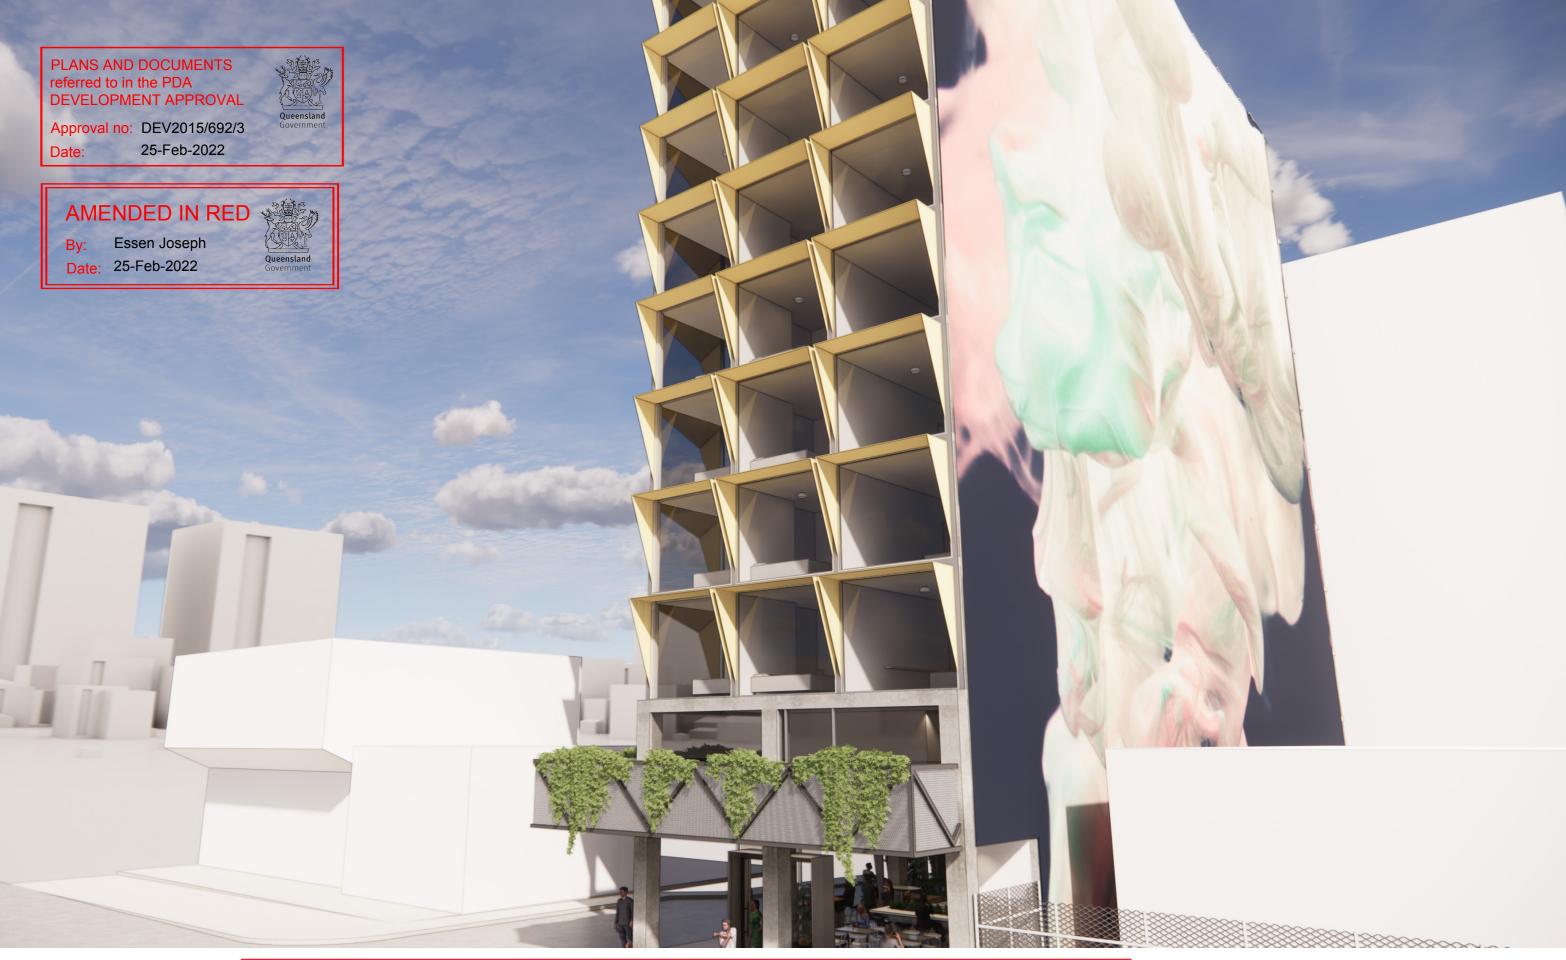

Approval no: DEV2015/692/3

AMENDED IN RED

By: Essen Joseph

Date: 25-Feb-2022

Approval no: DEV2015/692/3

- Continuous awnings required on Wren St and O'Connell Tce - refer to conditions of approval.

- Compliance assessment required for all landscape details.

### AMENDED IN RED

By: Essen Joseph
Date: 25-Feb-2022

PLANS AND DOCUMENTS referred to in the PDA DEVELOPMENT APPROVAL

Approval no: DEV2015/692/3

- Continuous awnings required on Wren St and O'Connell Tce refer to conditions of approval.
- Compliance assessment required for all landscape details.
- Art work subject to compliance assessment refer to conditions of approval.

- Continuous awnings required on Wren St and O'Connell Tce - refer to conditions of approval.

- Compliance assessment required for all landscape details.

- Art work subject to compliance assessment - refer to conditions of approval.