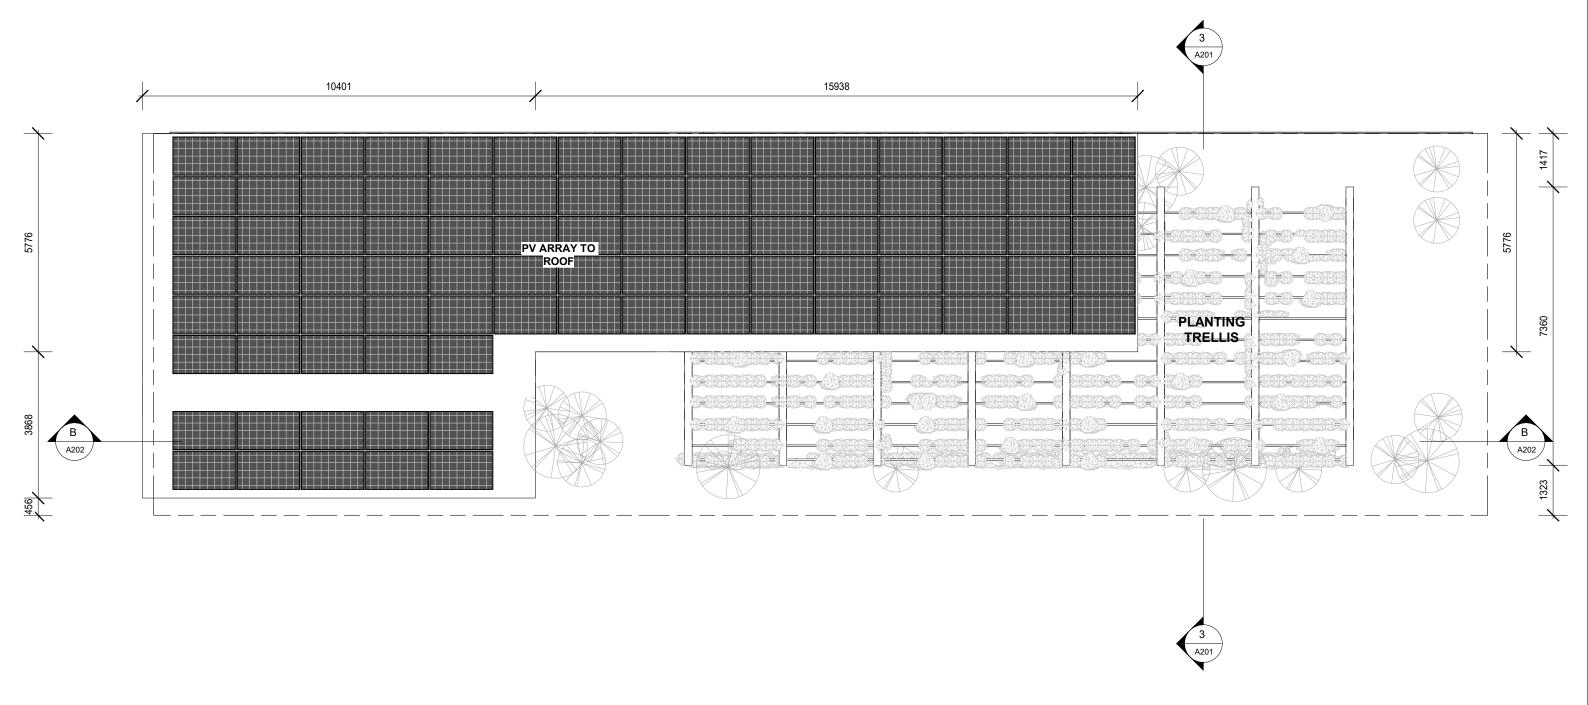

Approval no: DEV2015/692/3

AMENDED IN RED

By: Essen Joseph

Date: 25-Feb-2022

Approval no: DEV2015/692/3

- Continuous awnings required on Wren St and O'Connell Tce - refer to conditions of approval.

- Compliance assessment required for all landscape details.

### AMENDED IN RED

By: Essen Joseph
Date: 25-Feb-2022

PLANS AND DOCUMENTS referred to in the PDA DEVELOPMENT APPROVAL

Approval no: DEV2015/692/3

- Continuous awnings required on Wren St and O'Connell Tce refer to conditions of approval.
- Compliance assessment required for all landscape details.
- Art work subject to compliance assessment refer to conditions of approval.

- Continuous awnings required on Wren St and O'Connell Tce - refer to conditions of approval.

- Compliance assessment required for all landscape details.

- Art work subject to compliance assessment - refer to conditions of approval.