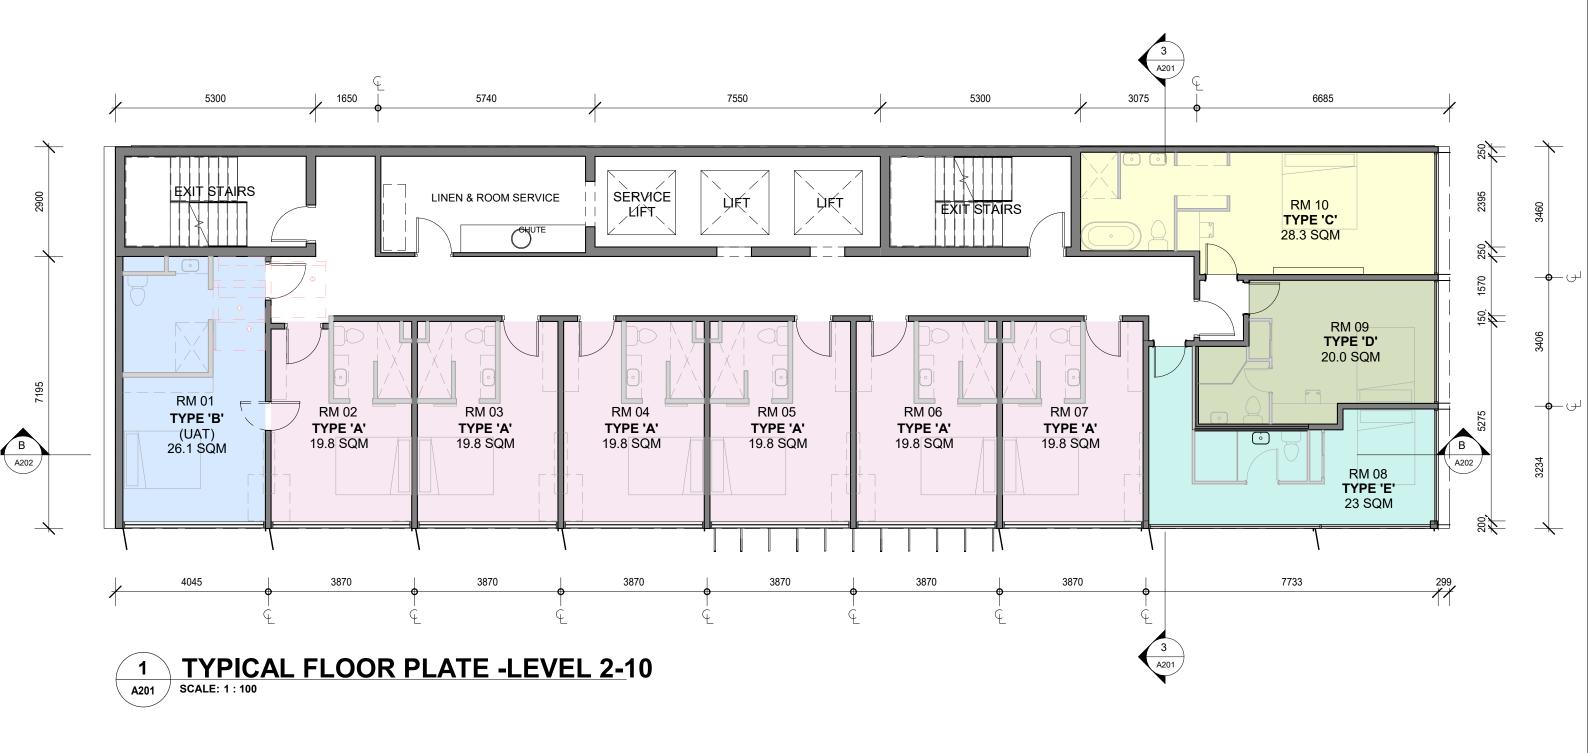

revision schedule

O'CONNELL TCE L DIMENSIONS ARE TO BE CHECKED PRIOR **BOWEN HILLS** 

BC

CONCEPT 4/11/2021 10:16:21 AM TYPICAL FLOOR PLATE 1:100@A3 <sup>"</sup>18069/ A104 D

PLANS AND DOCUMENTS referred to in the PDA DEVELOPMENT APPROVAL