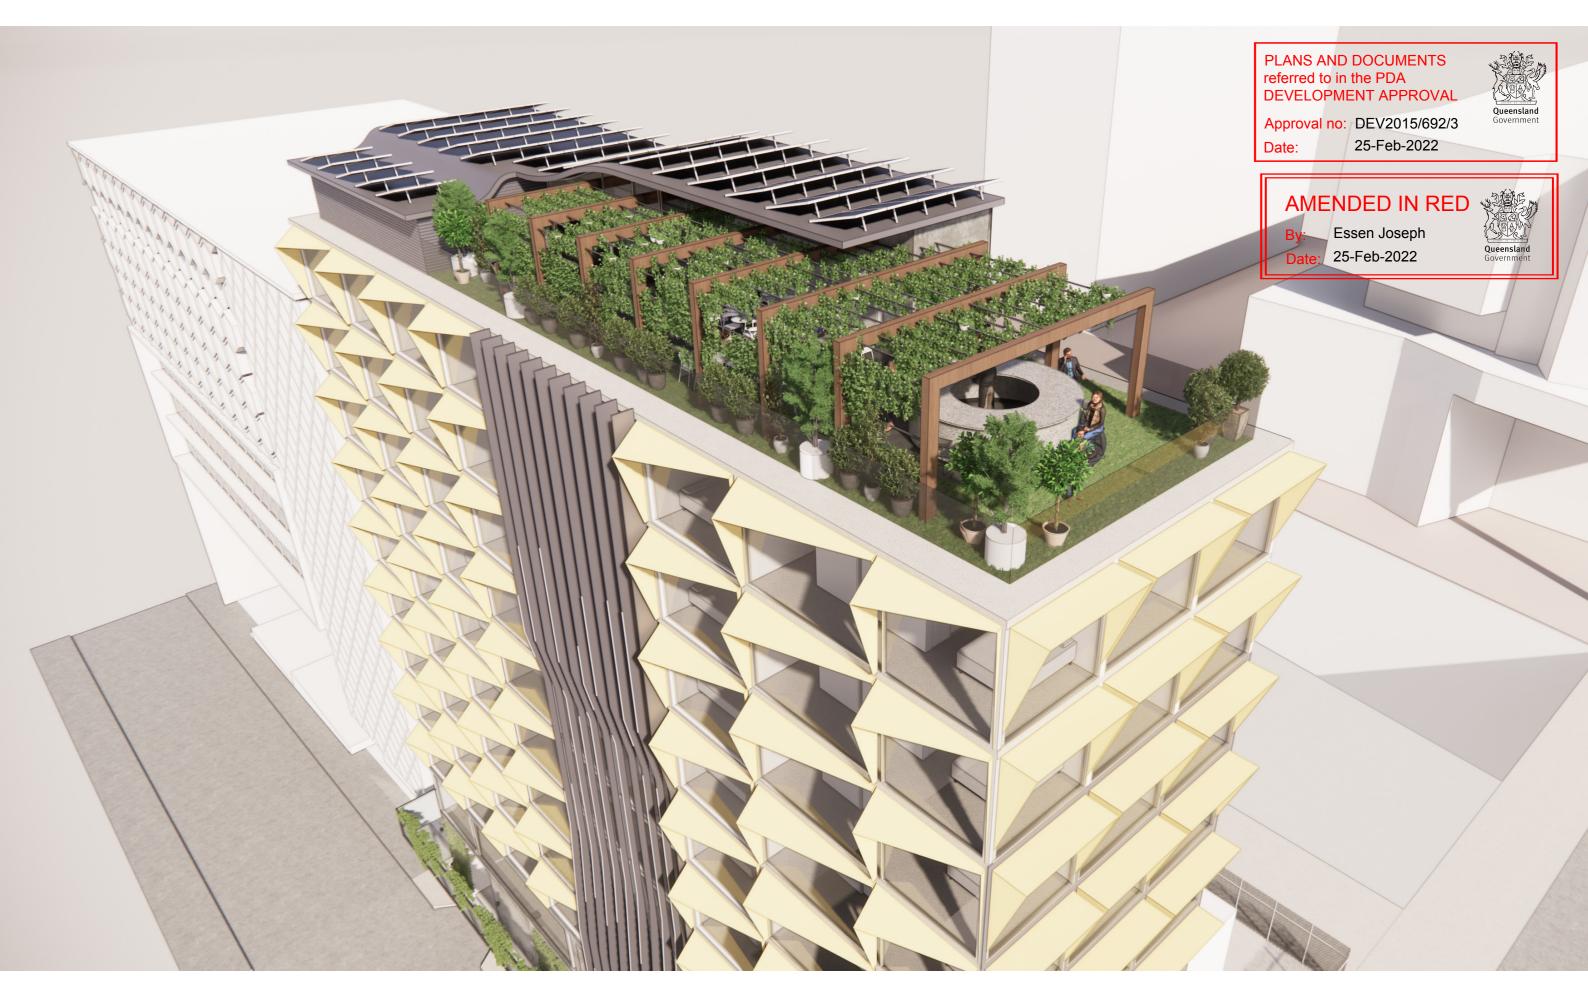

## ROOF PLAN SCALE: 1:100

| ARCHITECTURE | BOX ARCHITECTS<br>329 MURRAY STREET                                   |  |  | drawn by | BC            | first issue                                   | client                        | CONCE        | PT               | 4/11/2021<br>10:16:25 AM |          |
|--------------|-----------------------------------------------------------------------|--|--|----------|---------------|-----------------------------------------------|-------------------------------|--------------|------------------|--------------------------|----------|
| BOX          | PERTH WA<br>6000                                                      |  |  |          | special note: | oial note: DIMENSIONS ARE TO BE CHECKED PRIOR | project address O'CONNELL TCE | drawing name | ROOF PLAN        | scale<br>1:100@A3        |          |
| INTERIORS    | THESE DRAWINGS ARE COPYRIGHT AND REMAN THE PROPERTY OF BOX ARCHITECTS |  |  |          | TO THE COMM   | MENCEMENT OF V                                | ORKS ON SITE                  | BOWEN HILLS  | drawing # 18069/ | A106                     | revision |