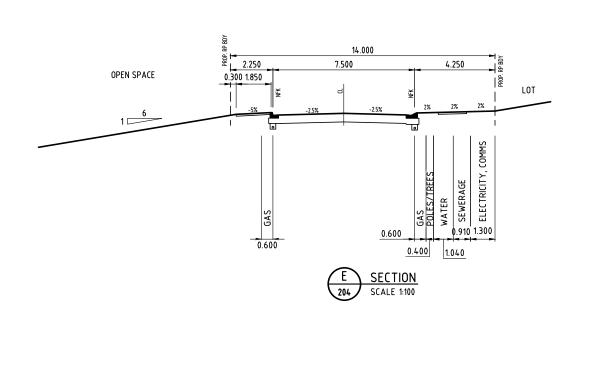

SCALE 10 5 0 10 20 30 40 50m 1:500 (A1 UNREDUCED)

SECTION SCALE 1:100

DO NOT SCALE THIS DRAWING IF IN DOUBT - ASK!

LOCALITY PLAN

| REVISIONS |                         |            |     |  |  |
|-----------|-------------------------|------------|-----|--|--|
| No        | Description             | Date       | Ву  |  |  |
| Α         | ISSUED FOR APPROVAL     | 31.05.2021 | CDB |  |  |
| В         | EDQ RFI RESPONSE        | 03.09.2021 | CDB |  |  |
| С         | REVISED TYPICAL SECTION | 14.10.2021 | CDB |  |  |
|           |                         |            |     |  |  |
|           |                         |            |     |  |  |
|           |                         |            |     |  |  |
|           |                         |            |     |  |  |
|           |                         |            |     |  |  |
|           |                         |            |     |  |  |
|           |                         |            |     |  |  |
|           |                         |            |     |  |  |
|           |                         |            |     |  |  |
|           |                         |            |     |  |  |
|           |                         |            |     |  |  |
|           |                         |            |     |  |  |
|           |                         |            |     |  |  |
|           |                         |            |     |  |  |
|           |                         |            |     |  |  |
|           |                         |            |     |  |  |
|           |                         | Ì          |     |  |  |