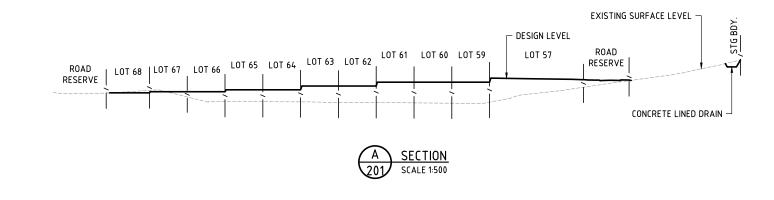

SCALE 10 5 0 10 20 30 40 50m 1:500 (A1 UNREDUCED)

SECTION SCALE 1:100

DO NOT SCALE THIS DRAWING IF IN DOUBT - ASK!

LOCALITY PLAN

| REVISIONS |                         |            |     |  |  |
|-----------|-------------------------|------------|-----|--|--|
| No        | Description             | Date       | Ву  |  |  |
| Α         | ISSUED FOR APPROVAL     | 31.05.2021 | CDB |  |  |
| В         | EDQ RFI RESPONSE        | 03.09.2021 | CDB |  |  |
| С         | REVISED TYPICAL SECTION | 14.10.2021 | CDB |  |  |
|           |                         |            |     |  |  |
|           |                         |            |     |  |  |
|           |                         |            |     |  |  |
|           |                         |            |     |  |  |
|           |                         |            |     |  |  |
|           |                         |            |     |  |  |
|           |                         |            |     |  |  |
|           |                         |            |     |  |  |
|           |                         |            |     |  |  |
|           |                         |            |     |  |  |
|           |                         |            |     |  |  |
|           |                         |            |     |  |  |
|           |                         |            |     |  |  |
|           |                         |            |     |  |  |
|           |                         |            |     |  |  |
|           |                         |            |     |  |  |
|           |                         | Ì          |     |  |  |

1 0.5 0 1 2 3 4 5 6 7 8 9 10m 1 : 100 (A1 UNREDUCED)