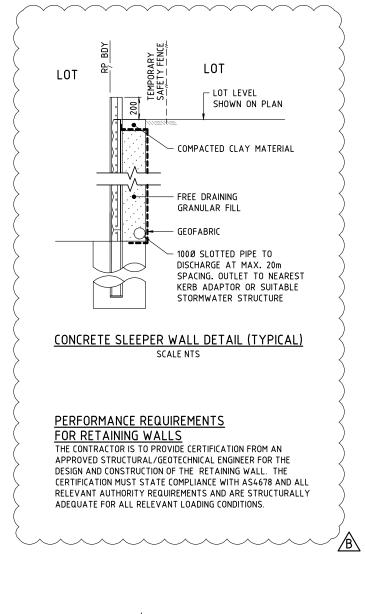

TYPICAL SANDSTONE BOULDER
RETAINING WALL DETAIL
SCALE NTS

DO NOT SCALE THIS DRAWING
IF IN DOUBT - ASK!

LOCALITY PLAN

| REVISIONS              |                     |            |     |  |  |
|------------------------|---------------------|------------|-----|--|--|
| No                     | Description         | Date       | Ву  |  |  |
| Α                      | ISSUED FOR APPROVAL | 31.05.2021 | CDB |  |  |
| В                      | EDQ RFI RESPONSE    | 03.09.2021 | CDB |  |  |
|                        |                     |            |     |  |  |
|                        |                     |            |     |  |  |
|                        |                     |            |     |  |  |
|                        |                     |            |     |  |  |
|                        |                     |            |     |  |  |
|                        |                     |            |     |  |  |
|                        |                     |            |     |  |  |
|                        |                     |            |     |  |  |
|                        |                     |            |     |  |  |
|                        |                     |            |     |  |  |
|                        |                     |            |     |  |  |
|                        |                     |            |     |  |  |
|                        |                     |            |     |  |  |
|                        |                     |            |     |  |  |
|                        |                     |            |     |  |  |
|                        |                     |            |     |  |  |
|                        |                     |            |     |  |  |
|                        |                     |            |     |  |  |
| Associated Consultants |                     |            |     |  |  |