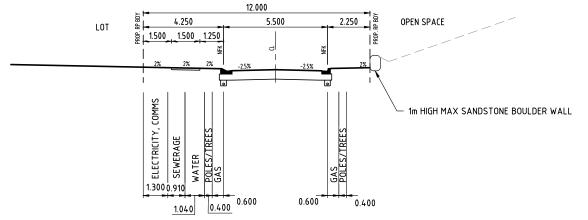

TYPICAL SANDSTONE BOULDER
RETAINING WALL DETAIL
SCALE NTS

DO NOT SCALE THIS DRAWING
IF IN DOUBT - ASK!

LOCALITY PLAN

| REVISIONS              |                     |            |     |  |  |
|------------------------|---------------------|------------|-----|--|--|
| No                     | Description         | Date       | Ву  |  |  |
| Α                      | ISSUED FOR APPROVAL | 31.05.2021 | CDB |  |  |
| В                      | EDQ RFI RESPONSE    | 03.09.2021 | CDB |  |  |
|                        |                     |            |     |  |  |
|                        |                     |            |     |  |  |
|                        |                     |            |     |  |  |
|                        |                     |            |     |  |  |
|                        |                     |            |     |  |  |
|                        |                     |            |     |  |  |
|                        |                     |            |     |  |  |
|                        |                     |            |     |  |  |
|                        |                     |            |     |  |  |
|                        |                     |            |     |  |  |
|                        |                     |            |     |  |  |
|                        |                     |            |     |  |  |
|                        |                     |            |     |  |  |
|                        |                     |            |     |  |  |
|                        |                     |            |     |  |  |
|                        |                     |            |     |  |  |
|                        |                     |            |     |  |  |
|                        |                     |            |     |  |  |
| Associated Consultants |                     |            |     |  |  |

SCALE 10 5 0 10 20 30 40 50m 1:500 (A1 UNREDUCED)

SECTION SCALE 1:100

DO NOT SCALE THIS DRAWING IF IN DOUBT - ASK!

LOCALITY PLAN

| REVISIONS |                         |            |     |  |  |
|-----------|-------------------------|------------|-----|--|--|
| No        | Description             | Date       | Ву  |  |  |
| Α         | ISSUED FOR APPROVAL     | 31.05.2021 | CDB |  |  |
| В         | EDQ RFI RESPONSE        | 03.09.2021 | CDB |  |  |
| С         | REVISED TYPICAL SECTION | 14.10.2021 | CDB |  |  |
|           |                         |            |     |  |  |
|           |                         |            |     |  |  |
|           |                         |            |     |  |  |
|           |                         |            |     |  |  |
|           |                         |            |     |  |  |
|           |                         |            |     |  |  |
|           |                         |            |     |  |  |
|           |                         |            |     |  |  |
|           |                         |            |     |  |  |
|           |                         |            |     |  |  |
|           |                         |            |     |  |  |
|           |                         |            |     |  |  |
|           |                         |            |     |  |  |
|           |                         |            |     |  |  |
|           |                         |            |     |  |  |
|           |                         |            |     |  |  |
|           |                         | Ì          |     |  |  |