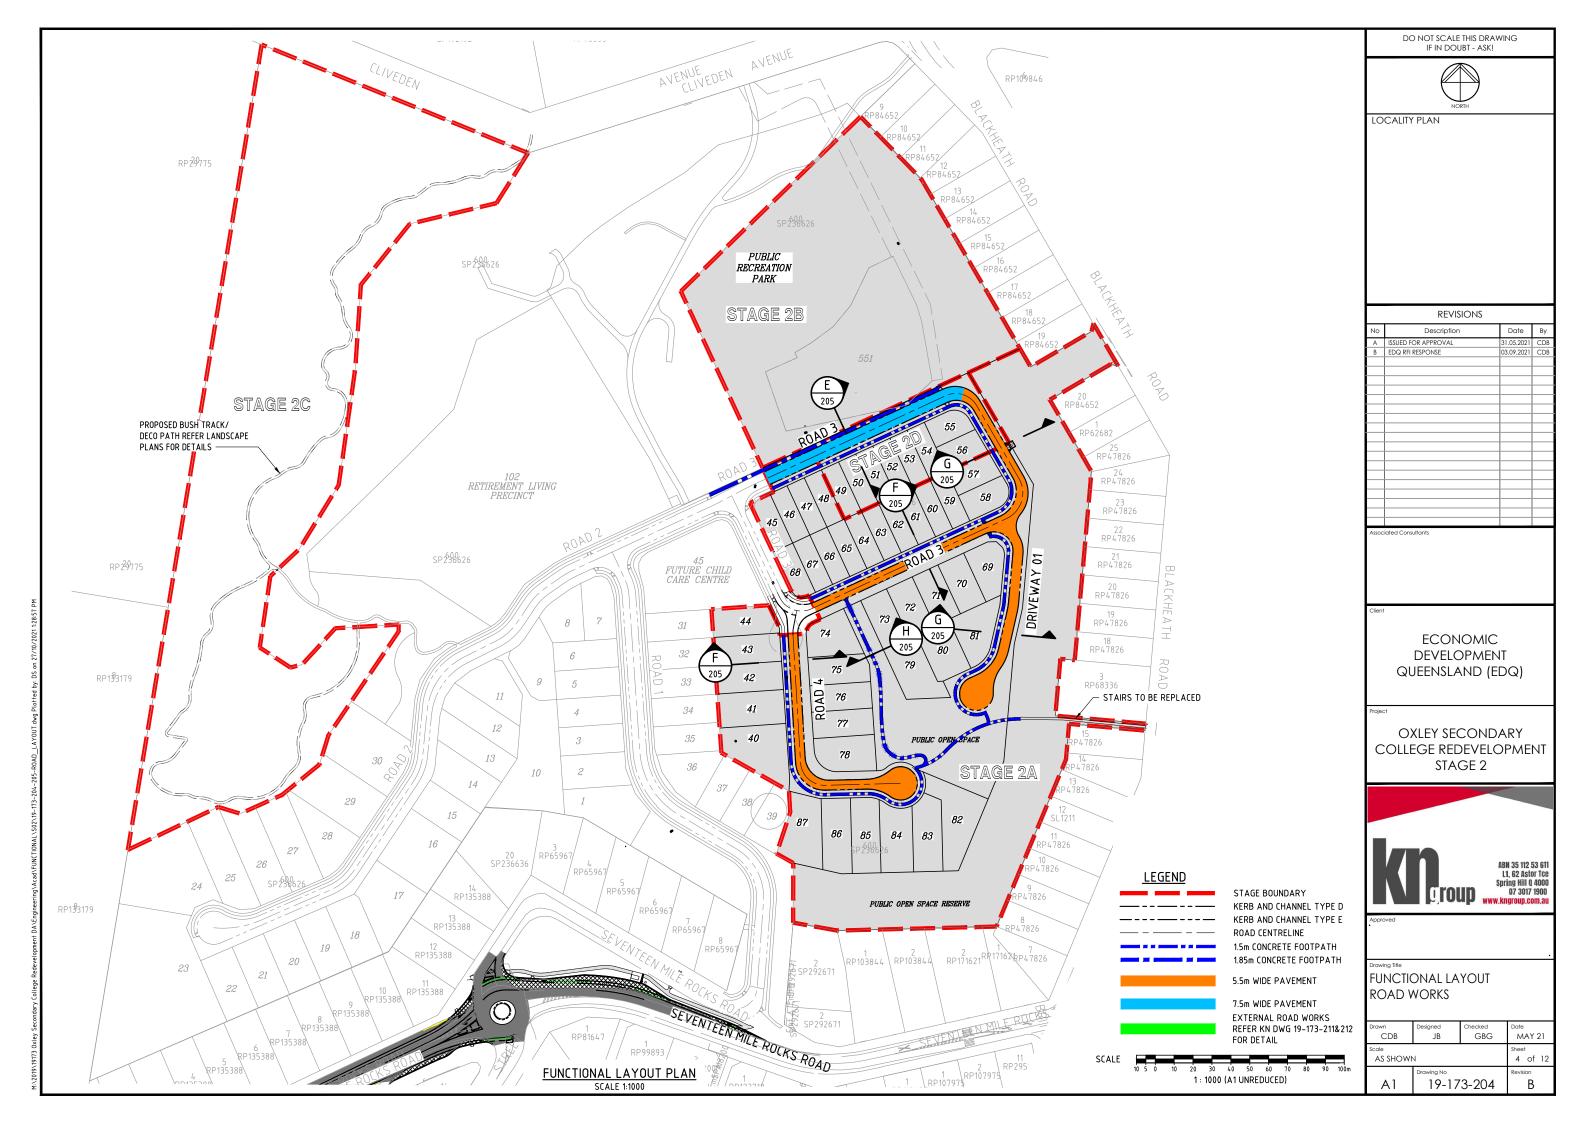

|                     |            |     |  |  |
|                        |                     |            |     |  |  |
|                        |                     |            |     |  |  |
|                        |                     |            |     |  |  |
|                        |                     |            |     |  |  |
|                        |                     |            |     |  |  |
| Associated Consultants |                     |            |     |  |  |

Clien

ECONOMIC DEVELOPMENT QUEENSLAND (EDQ)

Proje

OXLEY SECONDARY COLLEGE REDEVELOPMENT STAGE 2



pproved

FUNCTIONAL LAYOUT EARTHWORKS PLAN SECTIONS - SHEET 1

| Designed | Checked | Date | Checked | CDB | Date | Checked | CDB | CDB

SCALE 10 5 0 10 20 30 40 50m 1:500 (A1 UNREDUCED)











SECTION SCALE 1:100







DO NOT SCALE THIS DRAWING IF IN DOUBT - ASK!

LOCALITY PLAN

| REVISIONS |                         |            |     |  |  |
|-----------|-------------------------|------------|-----|--|--|
| No        | Description             | Date       | Ву  |  |  |
| Α         | ISSUED FOR APPROVAL     | 31.05.2021 | CDB |  |  |
| В         | EDQ RFI RESPONSE        | 03.09.2021 | CDB |  |  |
| С         | REVISED TYPICAL SECTION | 14.10.2021 | CDB |  |  |
|           |                         |            |     |  |  |
|           |                         |            |     |  |  |
|           |                         |            |     |  |  |
|           |                         |            |     |  |  |
|           |                         |            |