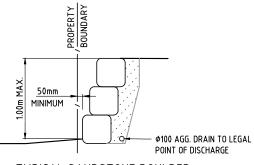

TYPICAL SANDSTONE BOULDER
RETAINING WALL DETAIL
SCALE NTS

DO NOT SCALE THIS DRAWING
IF IN DOUBT - ASK!

LOCALITY PLAN

| REVISIONS              |                     |            |     |  |  |
|------------------------|---------------------|------------|-----|--|--|
| No                     | Description         | Date       | Ву  |  |  |
| Α                      | ISSUED FOR APPROVAL | 31.05.2021 | CDB |  |  |
| В                      | EDQ RFI RESPONSE    | 03.09.2021 | CDB |  |  |
|                        |                     |            |     |  |  |
|                        |                     |            |     |  |  |
|                        |                     |            |     |  |  |
|                        |                     |            |     |  |  |
|                        |                     |            |     |  |  |
|                        |                     |            |     |  |  |
|                        |                     |            |     |  |  |
|                        |                     |            |     |  |  |
|                        |                     |            |     |  |  |
|                        |                     |            |     |  |  |
|                        |                     |            |     |  |  |
|                        |                     |            |     |  |  |
|                        |                     |            |     |  |  |
|                        |                     |            |     |  |  |
|                        |                     |            |     |  |  |
|                        |                     |            |     |  |  |
|                        |                     |            |     |  |  |
|                        |                     |            |     |  |  |
| Associated Consultants |                     |            |     |  |  |