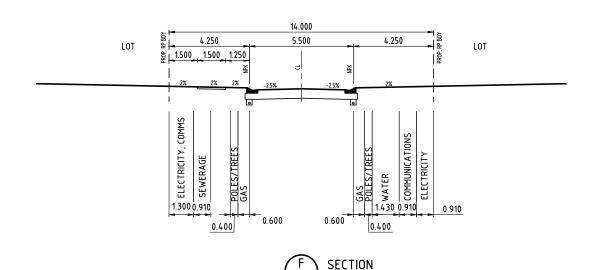

SCALE 10 5 0 10 20 30 40 50m 1:500 (A1 UNREDUCED)

SECTION SCALE 1:100

DO NOT SCALE THIS DRAWING IF IN DOUBT - ASK!

LOCALITY PLAN

| REVISIONS |                         |            |     |  |  |
|-----------|-------------------------|------------|-----|--|--|
| No        | Description             | Date       | Ву  |  |  |
| Α         | ISSUED FOR APPROVAL     | 31.05.2021 | CDB |  |  |
| В         | EDQ RFI RESPONSE        | 03.09.2021 | CDB |  |  |
| С         | REVISED TYPICAL SECTION | 14.10.2021 | CDB |  |  |
|           |                         |            |     |  |  |
|           |                         |            |     |  |  |
|           |                         |            |     |  |  |
|           |                         |            |     |  |  |
|           |                         |            |     |  |  |
|           |                         |            |     |  |  |
|           |                         |            |     |  |  |
|           |                         |            |     |  |  |
|           |                         |            |     |  |  |
|           |                         |            |     |  |  |
|           |                         |            |     |  |  |
|           |                         |            |     |  |  |
|           |                         |            |     |  |  |
|           |                         |            |     |  |  |
|           |                         |            |     |  |  |
|           |                         |            |     |  |  |
|           |                         | Ì          |     |  |  |