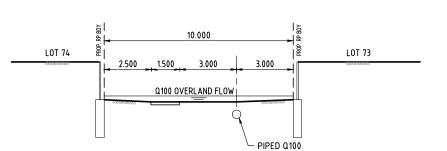

SCALE 10 5 0 10 20 30 40 50m 1:500 (A1 UNREDUCED)

SECTION SCALE 1:100

DO NOT SCALE THIS DRAWING IF IN DOUBT - ASK!

LOCALITY PLAN

| REVISIONS |                         |            |     |  |  |
|-----------|-------------------------|------------|-----|--|--|
| No        | Description             | Date       | Ву  |  |  |
| Α         | ISSUED FOR APPROVAL     | 31.05.2021 | CDB |  |  |
| В         | EDQ RFI RESPONSE        | 03.09.2021 | CDB |  |  |
| С         | REVISED TYPICAL SECTION | 14.10.2021 | CDB |  |  |
|           |                         |            |     |  |  |
|           |                         |            |     |  |  |
|           |                         |            |     |  |  |
|           |                         |            |     |  |  |
|           |                         |            |     |  |  |
|           |                         |            |     |  |  |
|           |                         |            |     |  |  |
|           |                         |            |     |  |  |
|           |                         |            |     |  |  |
|           |                         |            |     |  |  |
|           |                         |            |     |  |  |
|           |                         |            |     |  |  |
|           |                         |            |     |  |  |
|           |                         |            |     |  |  |
|           |                         |            |     |  |  |
|           |                         |            |     |  |  |
|           |                         | Ì          |     |  |  |