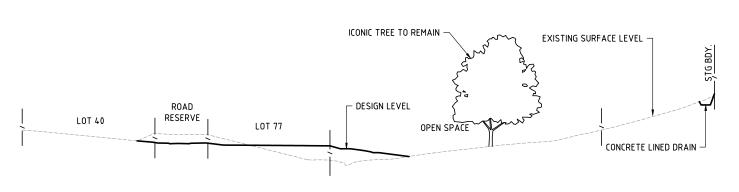

Clien

ECONOMIC DEVELOPMENT QUEENSLAND (EDQ)

Project

OXLEY SECONDARY
COLLEGE REDEVELOPMENT
STAGE 2

• •

FUNCTIONAL LAYOUT TYPICAL SECTIONS

| Drawn    | Designed            | Checked  | Date   |
|----------|---------------------|----------|--------|
| CDB      | JB                  | GBG      | MAY 21 |
| Scale    | Sheet               |          |        |
| AS SHOWN | 5 of 12             |          |        |
| Al       | Drawing No<br>19-17 | Revision |        |