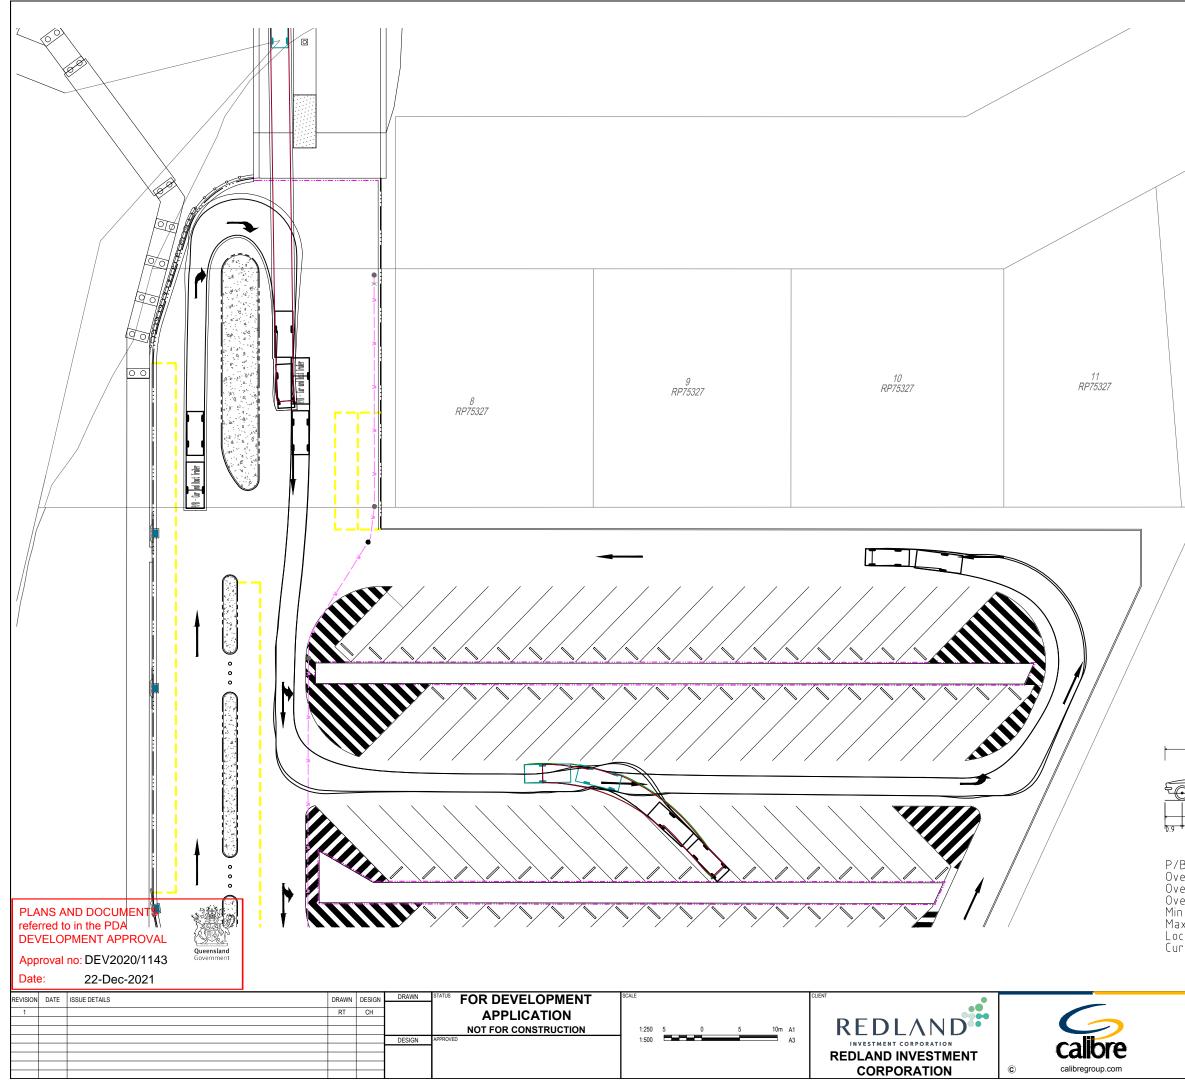

DRAWING INDEX

EDQ REF NO. DEV2020/1143

Revision Date Milocton 18.003166 PRECINCT DEVELOPMENT 24.06.21 APPLICATION 1A

Drawing No. 100

| 5.8                                                                                                                                                                                                |                                                                                                  |
|----------------------------------------------------------------------------------------------------------------------------------------------------------------------------------------------------|--------------------------------------------------------------------------------------------------|
| B - Car and Boat Trailer<br>rerall Length<br>rerall Width<br>rerall Body Height<br>n Body Ground Clearance<br>ax Track Width<br>ck-to-lock time<br>rb to Curb Turning Radius                       | 12.800m<br>2.400m<br>1.987m<br>0.273m<br>2.400m<br>4.00s<br>7.300m                               |
| PROJECT<br>WEINAM CREEK<br>PRECINCT 3A<br>BOAT RAMP ACCESS<br>DISCLAMER<br>ALL DIMENSIONS TO BE CHECKED ON SITE BY CONTRACTOR PRIOR TO<br>CONSTRUCTION. USE WRITTEN DIMENSIONS ONLY, DO NOT SCALE. | DRAWING TITLE<br>TURNING TEMPLATE<br>LAYOUT PLAN<br>PROJECT NO.<br>18-003166<br>DRAWING NO.<br>1 |