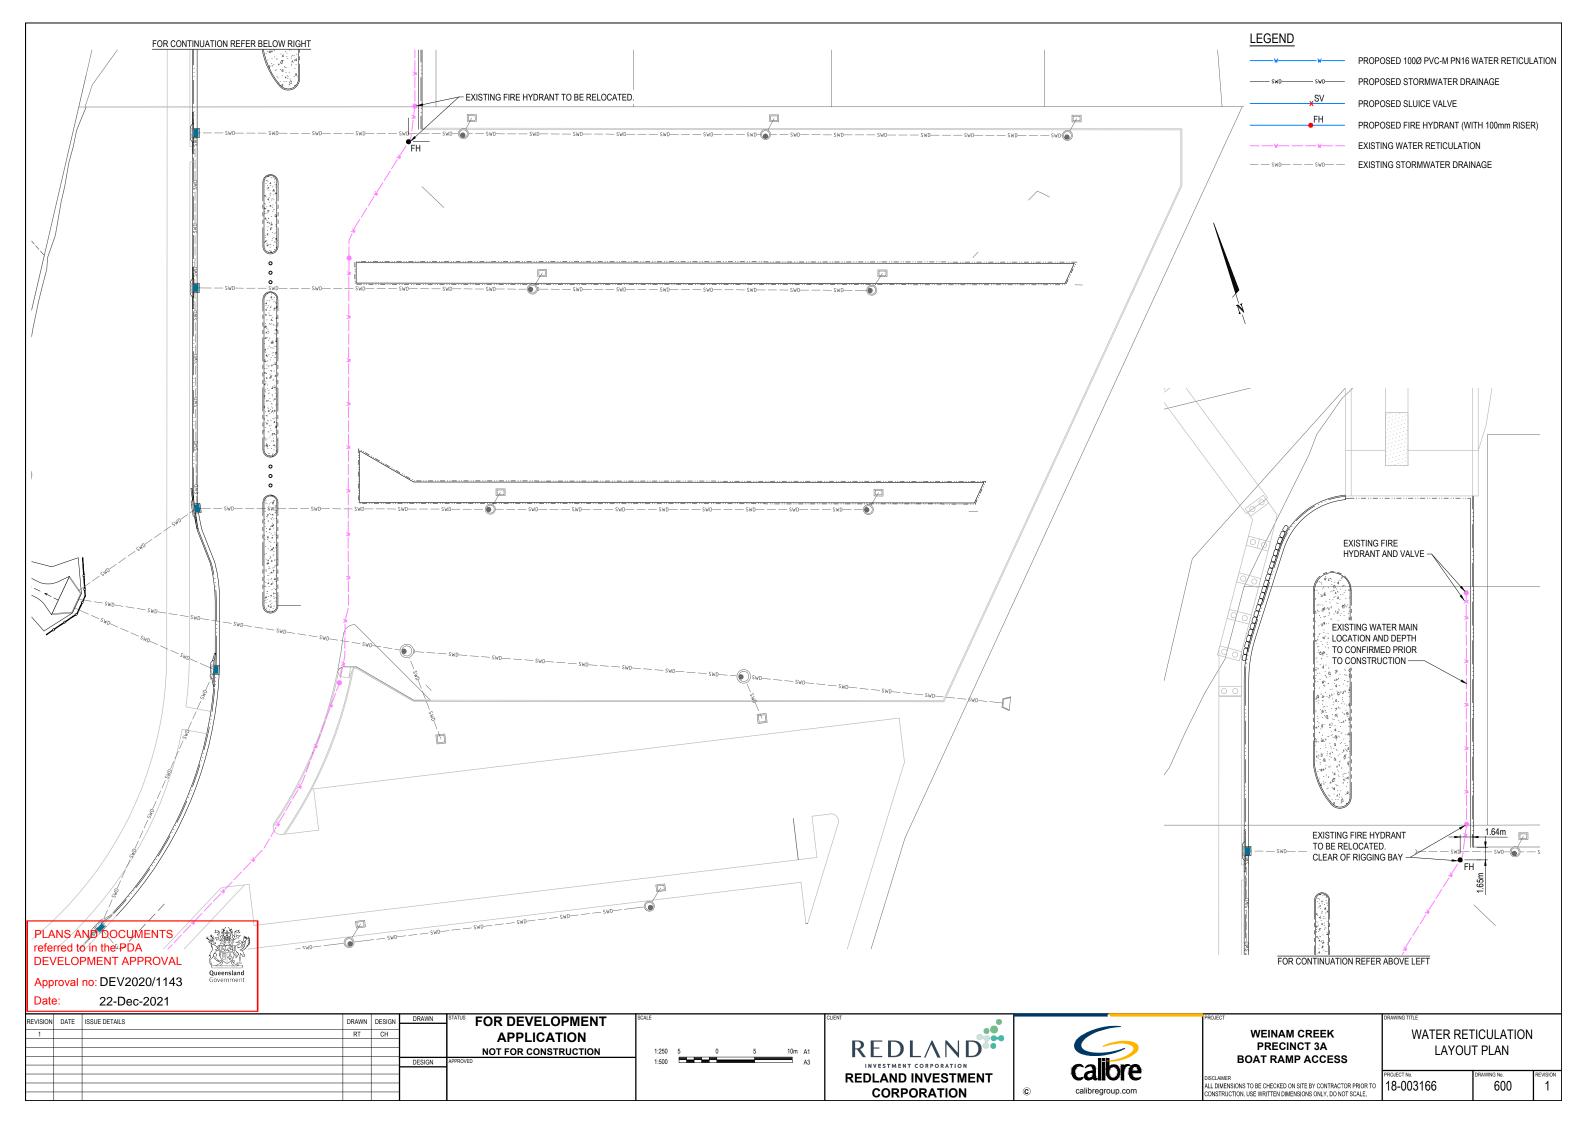

#### **SURVEYOR CONTOUR & FEATURE SURVEY** DATUM LEVEL P.S.M. 203153 RL 6.31 AHD

PLANS AND DOCUMENTS referred to in the PDA **DEVELOPMENT APPROVAL** Approval no: DEV2020/1143 Date: 22-Dec-2021

CONSTRUCTION HOLD POINT ONCE THE BASE OF MANHOLES, INSPECTION PITS, GULLIES AND FIELD INLETS FOR STORMWATER DRAINAGE AND SEWER RETICULATION HAVE BEEN POURED. FURTHER CONSTRUCTION SHALL NOT PROCEED UNTIL THE SUPERINTENDENT AND OR ENGINEER HAVE INSPECTED THE WORKS FOR FINISHED LEVELS AND APPROVED CONSTRUCTION TO CONTINUE.

CONSTRUCTION HOLD POINT PRIOR TO CONSTRUCTION THE CONTRACTOR SHALL VERIFY LEVELS OF ALL EXISTING CROSSINGS AND CONNECTION POINTS

Project No.

GENERAL COVER SHEET AND DRAWING INDEX 100 DEMOLITION PLAN 200 ROADWORKS ROADWORKS AND DRAINAGE LAYOUT PLAN 300 ROAD WORKS CROSS SECTION 310 SIGNAGE AND LINEMARKING LAYOUT PLAN 350 360 PAVEMENT DETAIL PLAN TURNING TEMPLATE LAYOUT PLAN 370 WATER RETICULATION 600 WATER RETICULATION LAYOUT PLAN