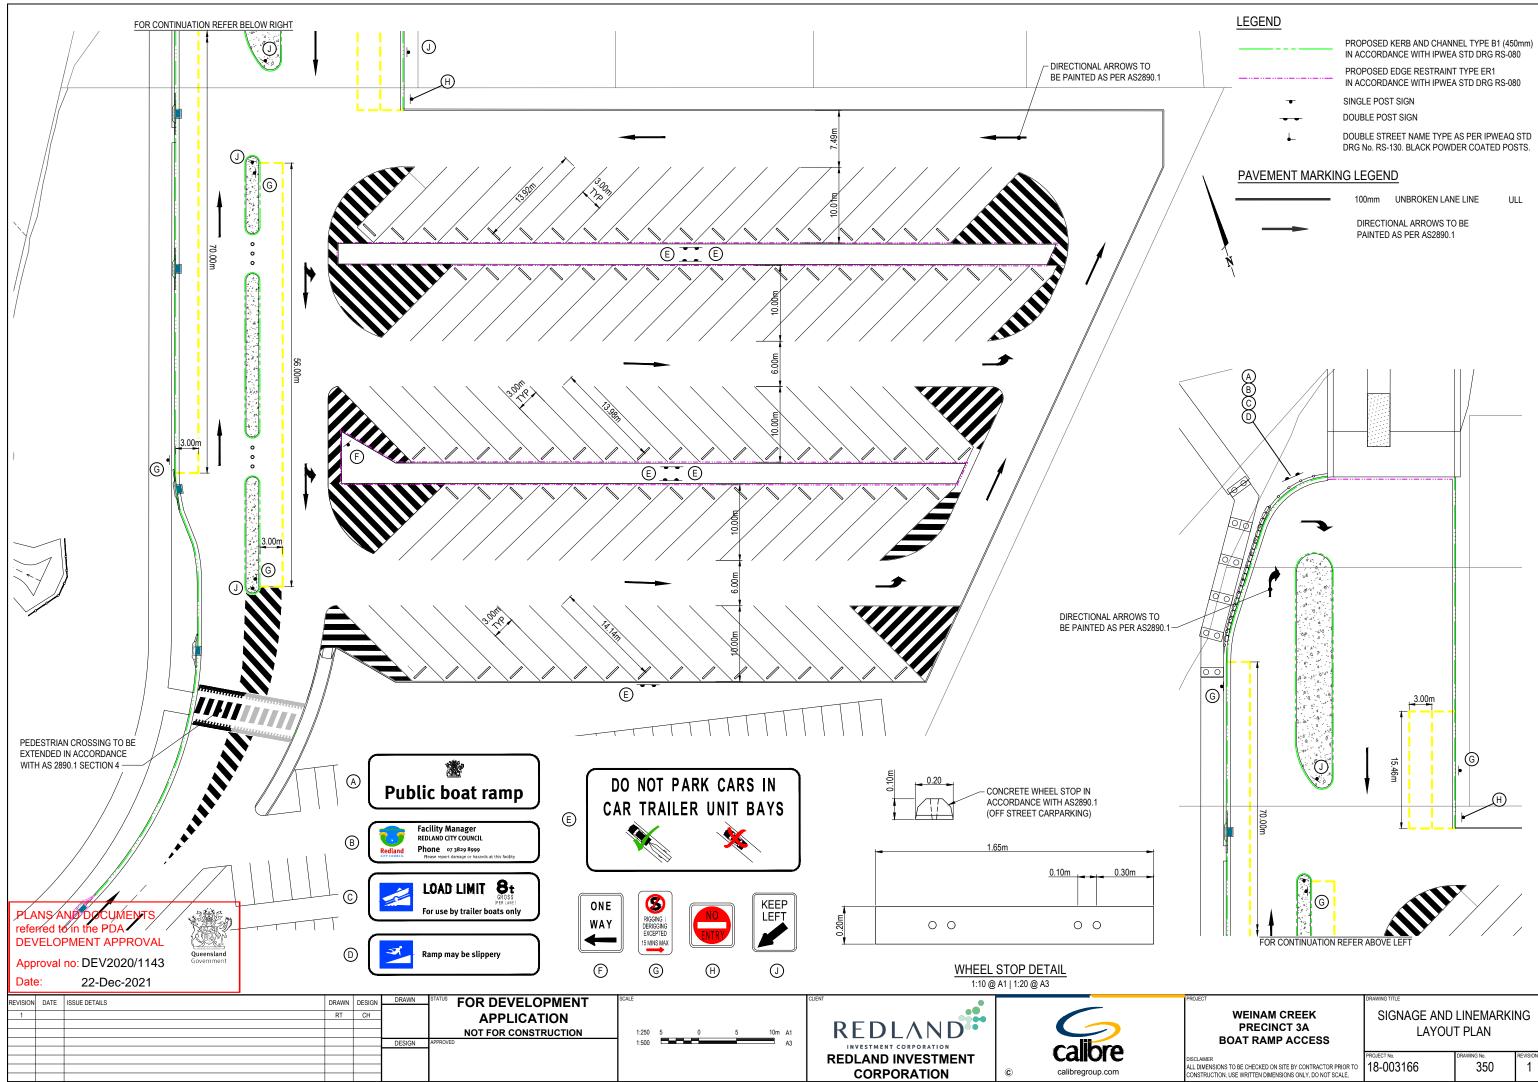

CONSTRUCTION HOLD POINT PRIOR TO CONSTRUCTION THE CONTRACTOR SHALL VERIFY LEVELS OF ALL EXISTING CROSSINGS AND CONNECTION POINTS

Project No.

GENERAL COVER SHEET AND DRAWING INDEX 100 DEMOLITION PLAN 200 ROADWORKS ROADWORKS AND DRAINAGE LAYOUT PLAN 300 ROAD WORKS CROSS SECTION 310 SIGNAGE AND LINEMARKING LAYOUT PLAN 350 360 PAVEMENT DETAIL PLAN TURNING TEMPLATE LAYOUT PLAN 370 WATER RETICULATION 600 WATER RETICULATION LAYOUT PLAN