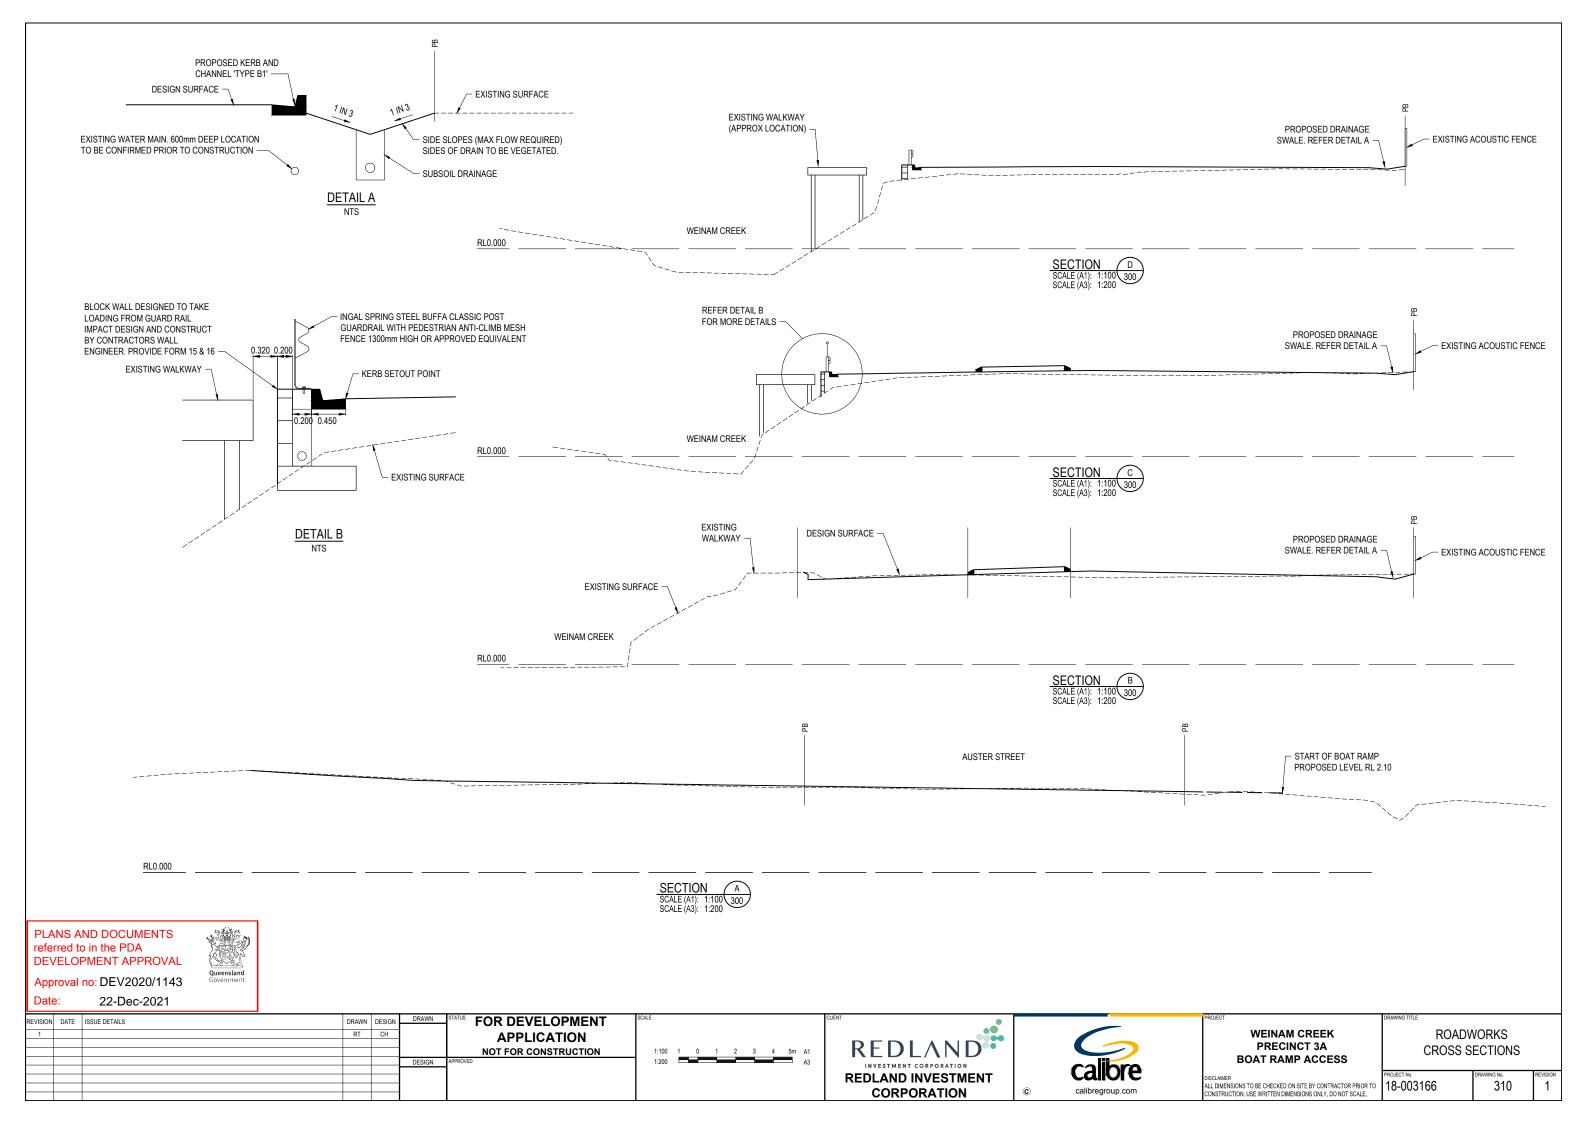

#### **SURVEYOR CONTOUR & FEATURE SURVEY** DATUM LEVEL P.S.M. 203153 RL 6.31 AHD

PLANS AND DOCUMENTS referred to in the PDA **DEVELOPMENT APPROVAL** Approval no: DEV2020/1143 Date: 22-Dec-2021

CONSTRUCTION HOLD POINT ONCE THE BASE OF MANHOLES, INSPECTION PITS, GULLIES AND FIELD INLETS FOR STORMWATER DRAINAGE AND SEWER RETICULATION HAVE BEEN POURED. FURTHER CONSTRUCTION SHALL NOT PROCEED UNTIL THE SUPERINTENDENT AND OR ENGINEER HAVE INSPECTED THE WORKS FOR FINISHED LEVELS AND APPROVED CONSTRUCTION TO CONTINUE.

CONSTRUCTION HOLD POINT PRIOR TO CONSTRUCTION THE CONTRACTOR SHALL VERIFY LEVELS OF ALL EXISTING CROSSINGS AND CONNECTION POINTS

Project No.

GENERAL COVER SHEET AND DRAWING INDEX 100 DEMOLITION PLAN 200 ROADWORKS ROADWORKS AND DRAINAGE LAYOUT PLAN 300 ROAD WORKS CROSS SECTION 310 SIGNAGE AND LINEMARKING LAYOUT PLAN 350 360 PAVEMENT DETAIL PLAN TURNING TEMPLATE LAYOUT PLAN 370 WATER RETICULATION 600 WATER RETICULATION LAYOUT PLAN