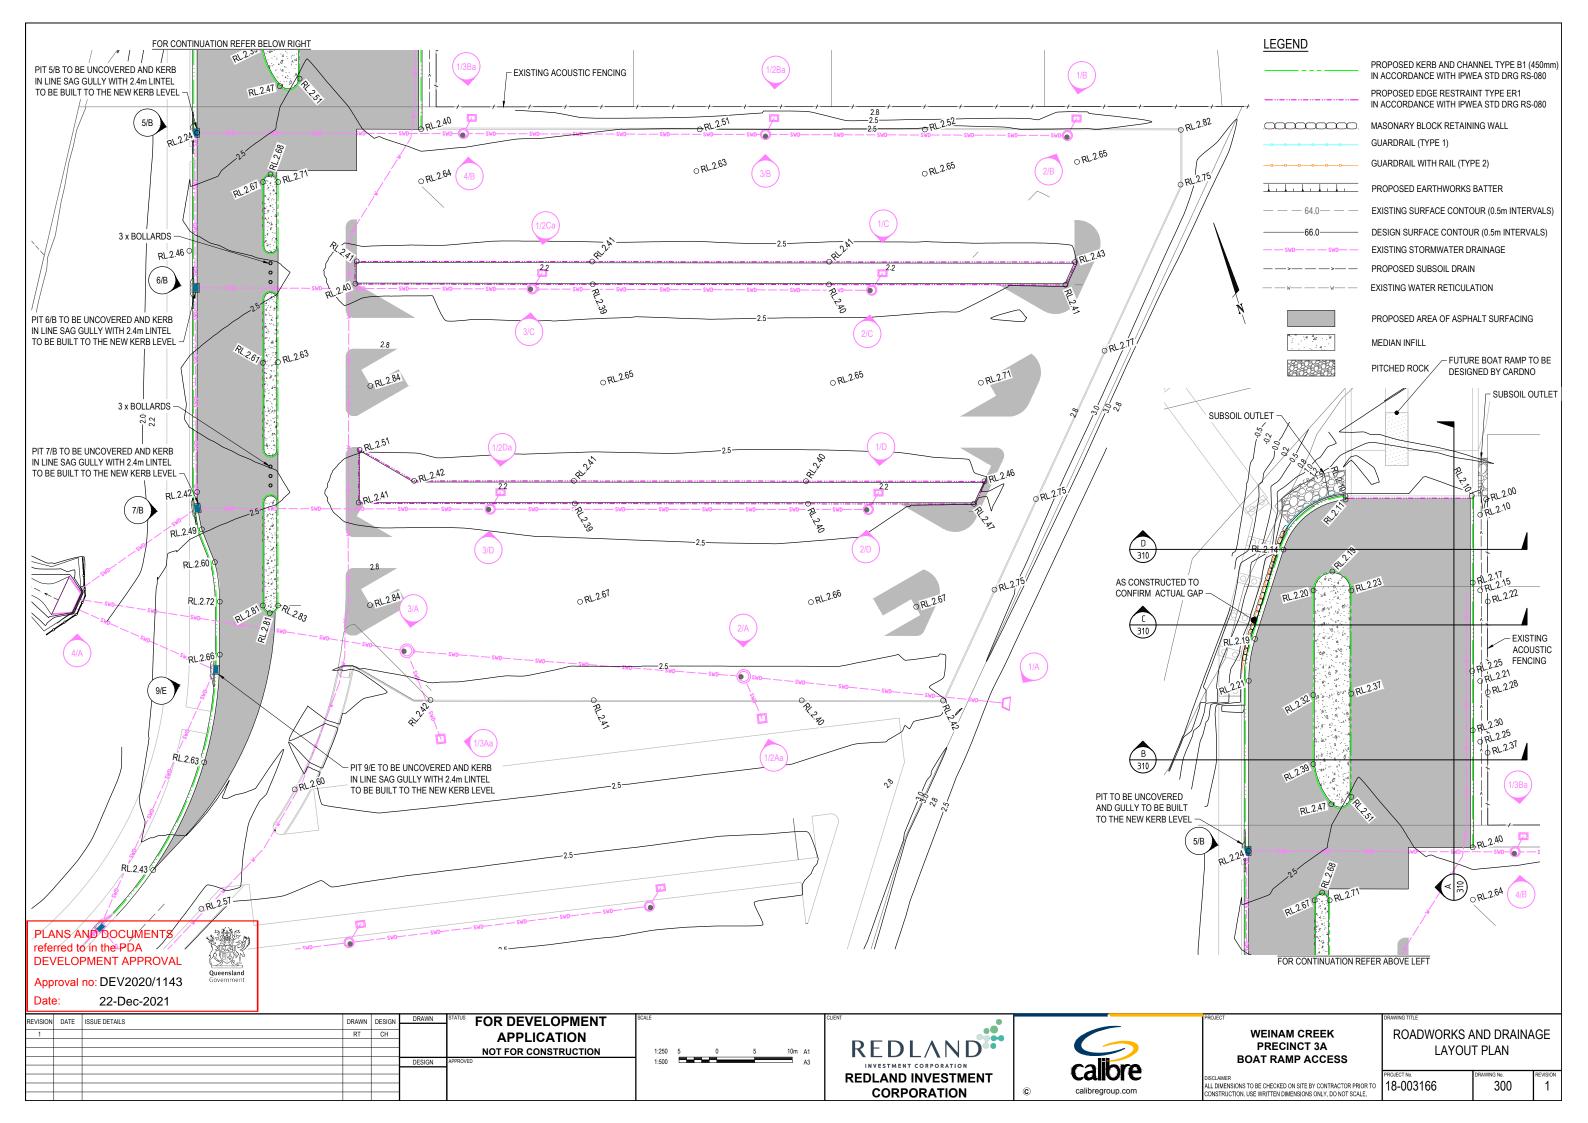

#### **SURVEYOR CONTOUR & FEATURE SURVEY** DATUM LEVEL P.S.M. 203153 RL 6.31 AHD

PLANS AND DOCUMENTS referred to in the PDA **DEVELOPMENT APPROVAL** Approval no: DEV2020/1143 Date: 22-Dec-2021

CONSTRUCTION HOLD POINT ONCE THE BASE OF MANHOLES, INSPECTION PITS, GULLIES AND FIELD INLETS FOR STORMWATER DRAINAGE AND SEWER RETICULATION HAVE BEEN POURED. FURTHER CONSTRUCTION SHALL NOT PROCEED UNTIL THE SUPERINTENDENT AND OR ENGINEER HAVE INSPECTED THE WORKS FOR FINISHED LEVELS AND APPROVED CONSTRUCTION TO CONTINUE.