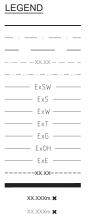

SITE BOUNDARY EXISTING PROPERTY BOUNDARY EASEMENT BOUNDARY EXISTING CONTOURS (AT 0.25m INTERVALS) EXISTING KERB EXISTING STORMWATER EXISTING SEWERAGE EXISTING WATER EXISTING TELSTRA EXISTING GAS EXISTING OVERHEAD ELECTRICITY EXISTING UNDERGROUND ELECTRICITY DESIGN CONTOUR (INTERVAL 0.10m) PROPOSED RETAINING WALL

FFLXX.XXXm

FINISHED SURFACE ELEVATION LABEL EXISTING SURFACE ELEVATION LABEL

FINISHED FLOOR LEVELS

EARTHWORKS VOLUMES (EXISTING SURFACE TO FINISHED SURFACE) TOTAL CUT 2m³ TOTAL FILL 828m<sup>3</sup> TOTAL BALANCE (IMPORT) 826m<sup>3</sup>

- NOTES: CUT AND FILL IS PROVIDED FOR GUIDANCE ONLY AND DENOTES LEVEL DIFFERENCE BETWEEN FINISHED SURFACE AND EXISTING SURFACE. NO TOPSOIL OR BUILDING SLABS HAVE BEEN CONSIDERED. AREAS NOT REQUIRING EARTHWORKS ARE TO REMAIN UNDERLIDED
- AREAS NOT REQUIRING EARTIMOTRS ARE TO REMAIN UNDISTURED. FINAL EXTENTS OF CUT/FILL ARE TO BE DETERMINED BY THE CONTRACTOR ON SITE IN CONJUNCTION WITH THE EARTHWORKS DESIGN.