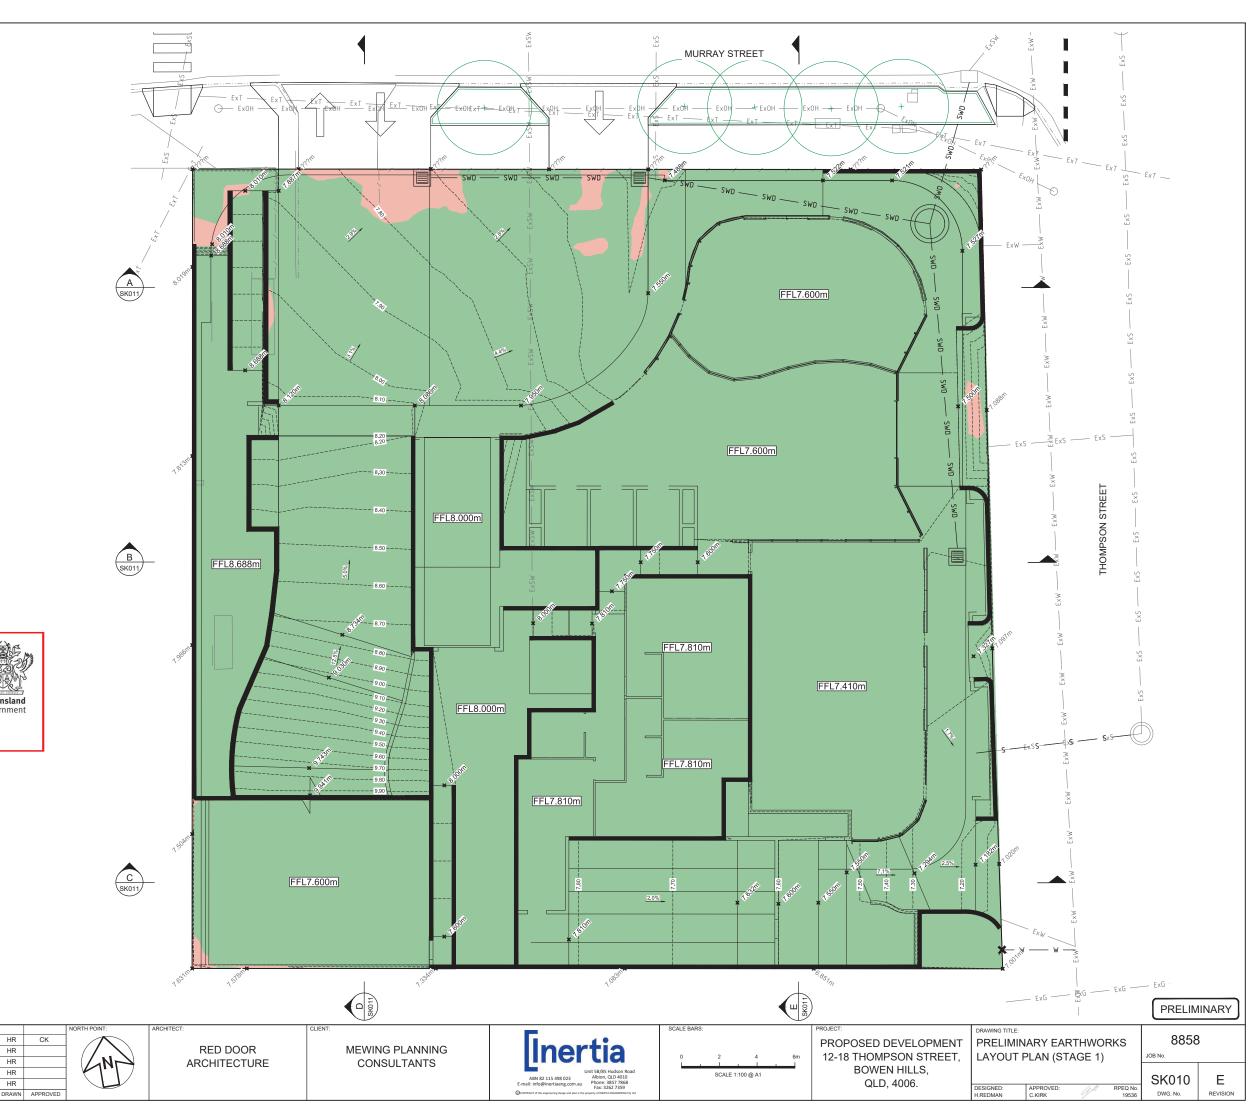

SITE BOUNDARY EXISTING PROPERTY BOUNDARY EASEMENT BOUNDARY EXISTING CONTOURS (AT 0.25m INTERVALS) EXISTING KERB EXISTING STORMWATER EXISTING SEWERAGE EXISTING WATER EXISTING TELSTRA EXISTING GAS EXISTING OVERHEAD ELECTRICITY EXISTING UNDERGROUND ELECTRICITY DESIGN CONTOUR (INTERVAL 0.10m) PROPOSED RETAINING WALL

FFLXX.XXXm

FINISHED SURFACE ELEVATION LABEL EXISTING SURFACE ELEVATION LABEL

FINISHED FLOOR LEVELS

EARTHWORKS VOLUMES (EXISTING SURFACE TO FINISHED SURFACE) TOTAL CUT 2m³ TOTAL FILL 828m<sup>3</sup> TOTAL BALANCE (IMPORT) 826m<sup>3</sup>

- NOTES: CUT AND FILL IS PROVIDED FOR GUIDANCE ONLY AND DENOTES LEVEL DIFFERENCE BETWEEN FINISHED SURFACE AND EXISTING SURFACE. NO TOPSOIL OR BUILDING SLABS HAVE BEEN CONSIDERED. AREAS NOT REQUIRING EARTHWORKS ARE TO REMAIN UNDERLIDED
- AREAS NOT REQUIRING EARTIMOTRS ARE TO REMAIN UNDISTURED. FINAL EXTENTS OF CUT/FILL ARE TO BE DETERMINED BY THE CONTRACTOR ON SITE IN CONJUNCTION WITH THE EARTHWORKS DESIGN.