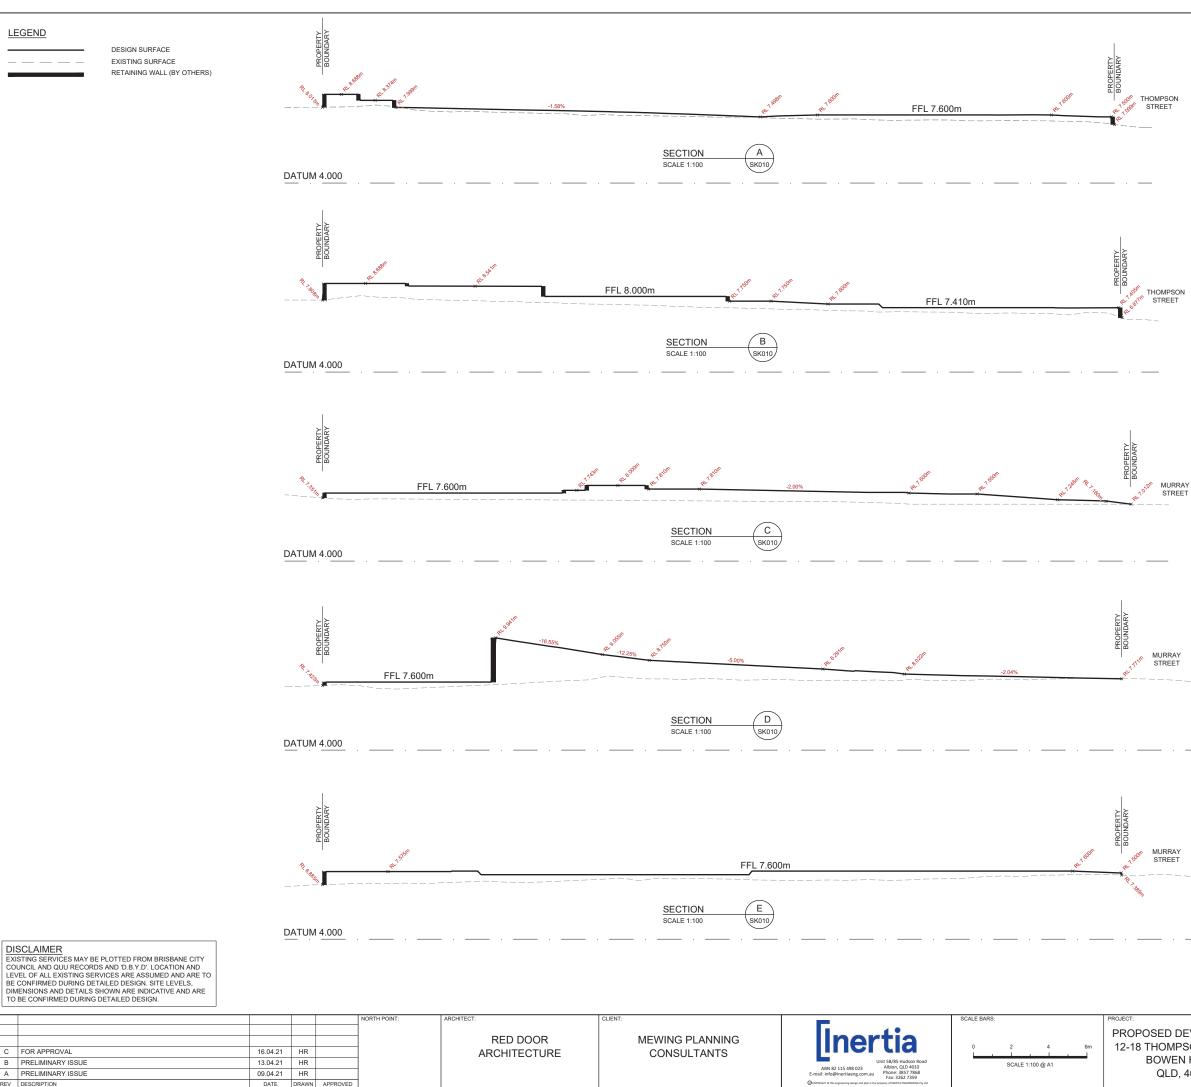

## LEGEND

C FOR APPROVAL

REV DESCRIPTION

B PRELIMINARY ISSUE

A PRELIMINARY ISSUE

DESIGN SURFACE EXISTING SURFACE RETAINING WALL (BY OTHERS)