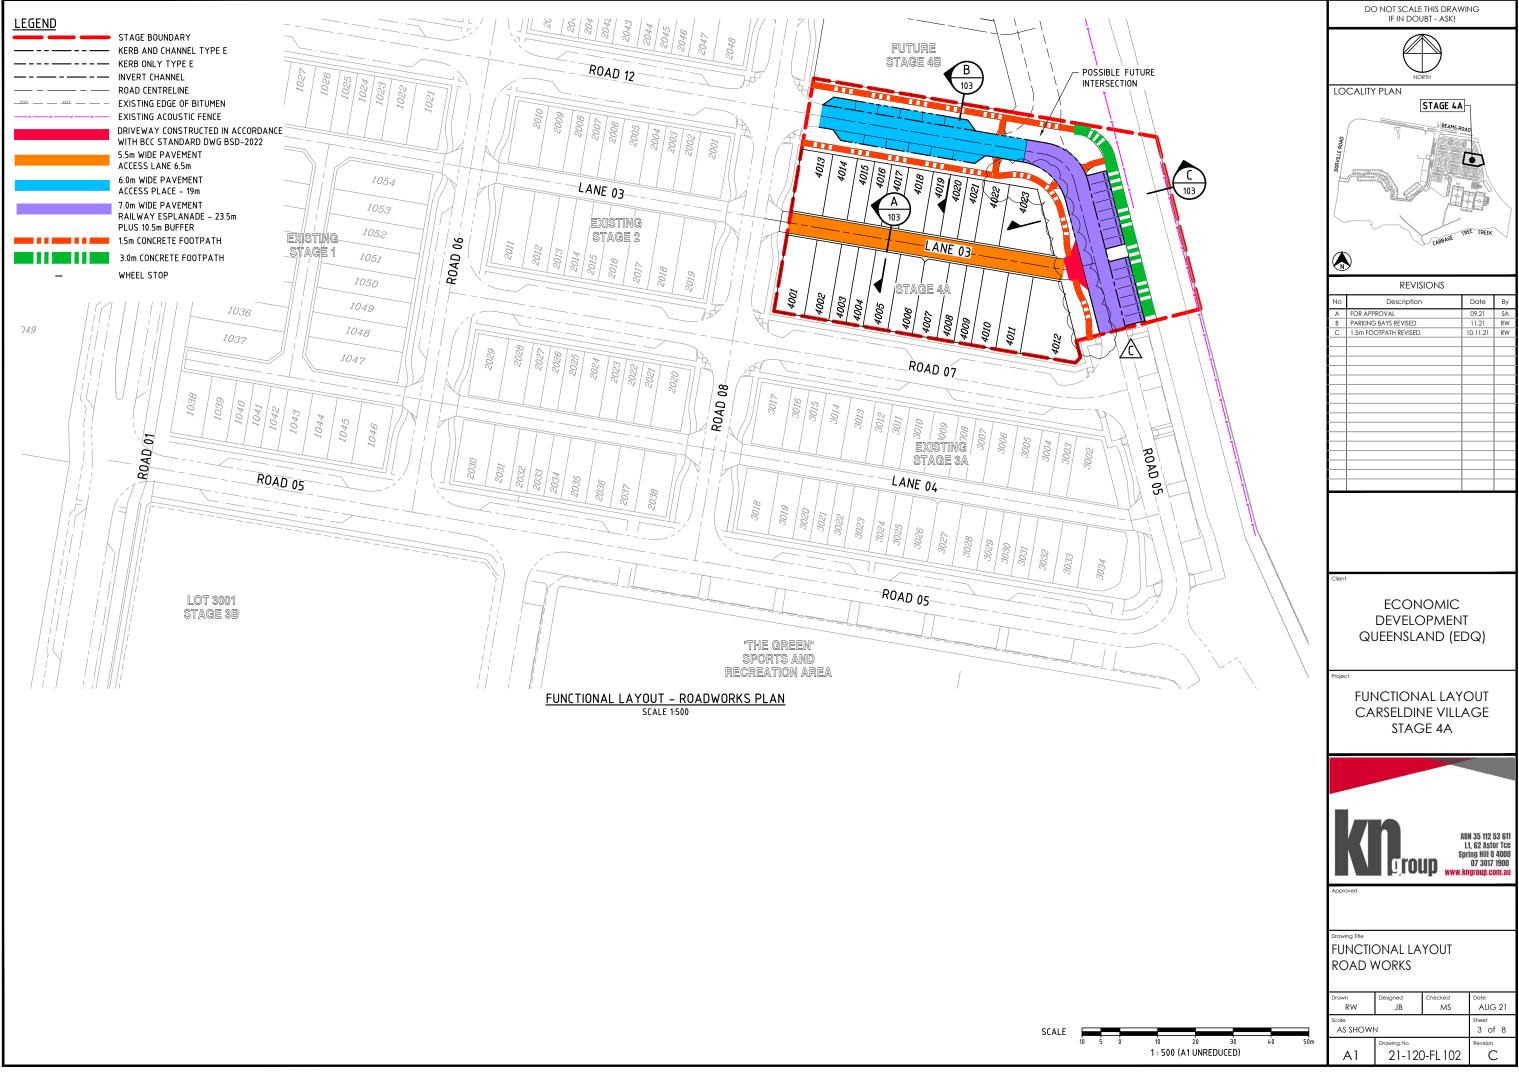

<u>PLAN</u> SCALE 1:2000

| ſ | DRAWING NO. | DRAWING TITLE                                              |  |  |  |  |
|---|-------------|------------------------------------------------------------|--|--|--|--|
| ſ | 21-120-100  | FUNCTIONAL LAYOUT - LOCALITY PLAN - DRAWING INDEX          |  |  |  |  |
|   | 21-120-101  | FUNCTIONAL LAYOUT – EARTHWORKS PLAN                        |  |  |  |  |
|   | 21-120-102  | FUNCTIONAL LAYOUT - ROAD WORKS                             |  |  |  |  |
|   | 21-120-103  | FUNCTIONAL LAYOUT - TYPICAL SECTIONS                       |  |  |  |  |
|   | 21-120-104  | FUNCTIONAL LAYOUT – STORMWATER                             |  |  |  |  |
|   | 21-120-105  | FUNCTIONAL LAYOUT - SEWER                                  |  |  |  |  |
|   | 21-120-106  | FUNCTIONAL LAYOUT – WATER RETICULATION                     |  |  |  |  |
|   | 21-120-107  | FUNCTIONAL LAYOUT - OVERALL SERVICES - STAGE 4A            |  |  |  |  |
|   | 21-120-108  | FUNCTIONAL LAYOUT - POSSIBLE FLOOR & PAD LEVELS - STAGE 4A |  |  |  |  |