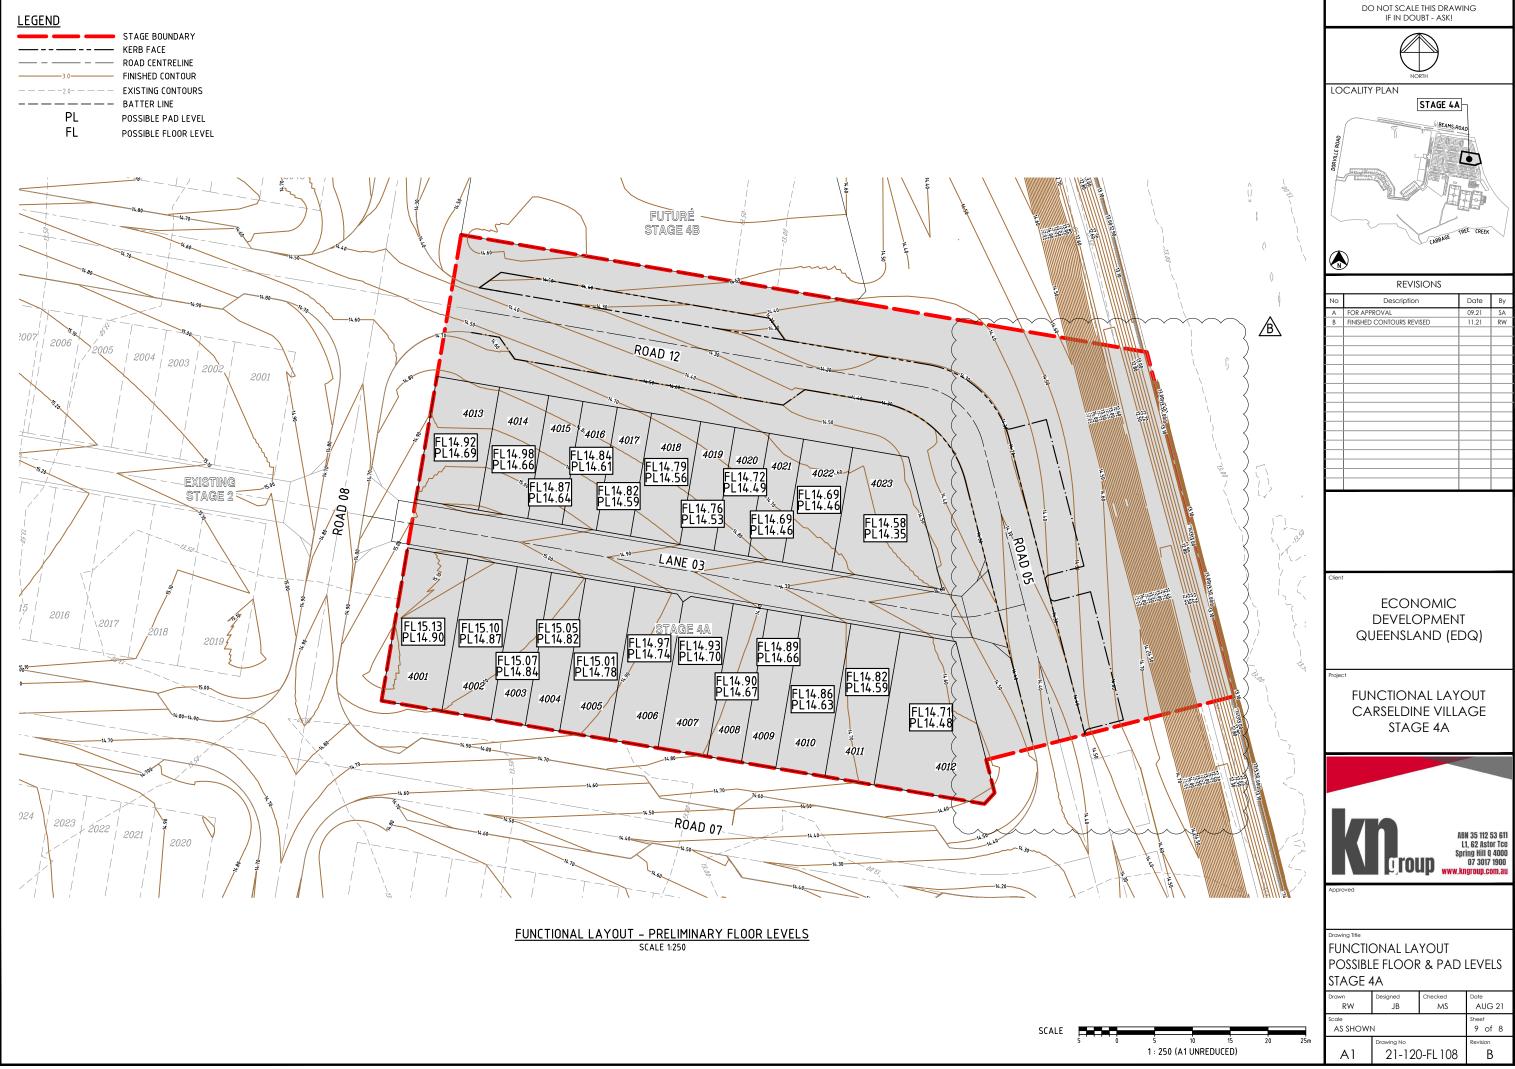

<u>PLAN</u> SCALE 1:2000

| ſ | DRAWING NO. | DRAWING TITLE                                              |  |  |  |  |
|---|-------------|------------------------------------------------------------|--|--|--|--|
| ſ | 21-120-100  | FUNCTIONAL LAYOUT - LOCALITY PLAN - DRAWING INDEX          |  |  |  |  |
|   | 21-120-101  | FUNCTIONAL LAYOUT – EARTHWORKS PLAN                        |  |  |  |  |
|   | 21-120-102  | FUNCTIONAL LAYOUT - ROAD WORKS                             |  |  |  |  |
|   | 21-120-103  | FUNCTIONAL LAYOUT - TYPICAL SECTIONS                       |  |  |  |  |
|   | 21-120-104  | FUNCTIONAL LAYOUT – STORMWATER                             |  |  |  |  |
|   | 21-120-105  | FUNCTIONAL LAYOUT - SEWER                                  |  |  |  |  |
|   | 21-120-106  | FUNCTIONAL LAYOUT – WATER RETICULATION                     |  |  |  |  |
|   | 21-120-107  | FUNCTIONAL LAYOUT - OVERALL SERVICES - STAGE 4A            |  |  |  |  |
|   | 21-120-108  | FUNCTIONAL LAYOUT - POSSIBLE FLOOR & PAD LEVELS - STAGE 4A |  |  |  |  |