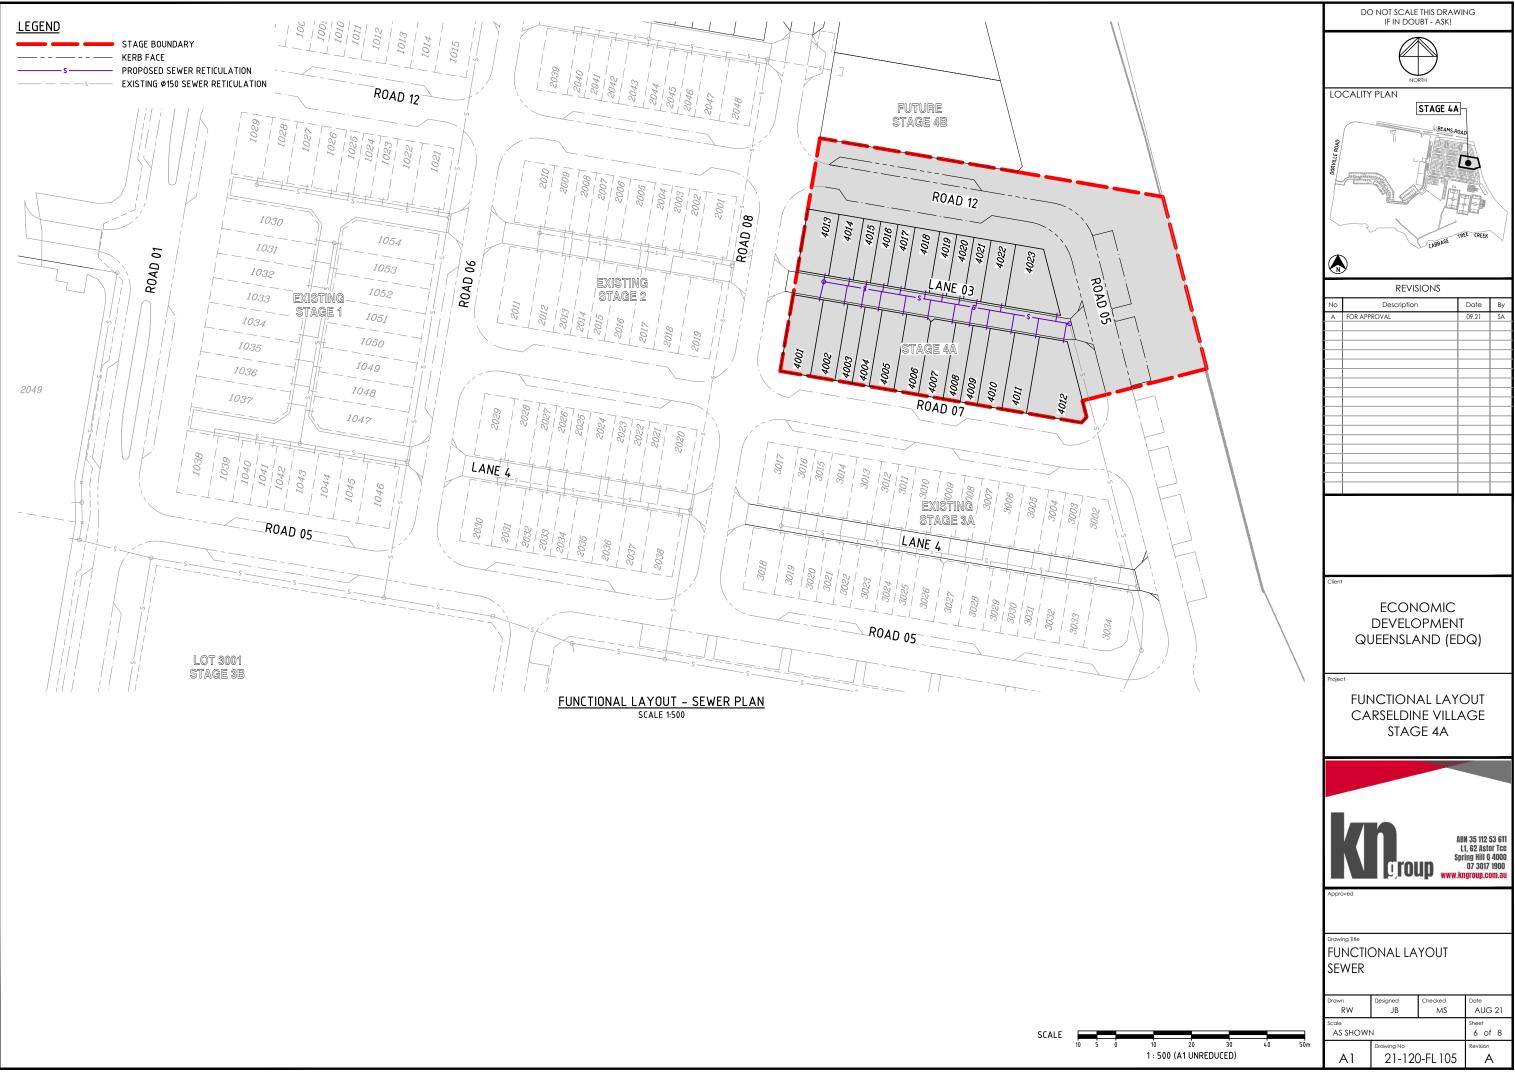

<u>PLAN</u> SCALE 1:2000

| ſ | DRAWING NO. | DRAWING TITLE                                              |  |  |  |  |
|---|-------------|------------------------------------------------------------|--|--|--|--|
| ſ | 21-120-100  | FUNCTIONAL LAYOUT - LOCALITY PLAN - DRAWING INDEX          |  |  |  |  |
|   | 21-120-101  | FUNCTIONAL LAYOUT – EARTHWORKS PLAN                        |  |  |  |  |
|   | 21-120-102  | FUNCTIONAL LAYOUT - ROAD WORKS                             |  |  |  |  |
|   | 21-120-103  | FUNCTIONAL LAYOUT - TYPICAL SECTIONS                       |  |  |  |  |
|   | 21-120-104  | FUNCTIONAL LAYOUT – STORMWATER                             |  |  |  |  |
|   | 21-120-105  | FUNCTIONAL LAYOUT - SEWER                                  |  |  |  |  |
|   | 21-120-106  | FUNCTIONAL LAYOUT – WATER RETICULATION                     |  |  |  |  |
|   | 21-120-107  | FUNCTIONAL LAYOUT - OVERALL SERVICES - STAGE 4A            |  |  |  |  |
|   | 21-120-108  | FUNCTIONAL LAYOUT - POSSIBLE FLOOR & PAD LEVELS - STAGE 4A |  |  |  |  |