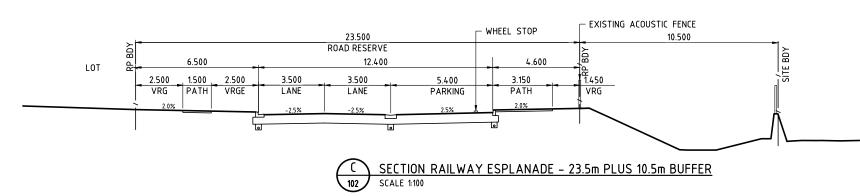

<u>PLAN</u> SCALE 1:2000

| ſ | DRAWING NO. | DRAWING TITLE                                              |  |  |  |  |
|---|-------------|------------------------------------------------------------|--|--|--|--|
| ſ | 21-120-100  | FUNCTIONAL LAYOUT - LOCALITY PLAN - DRAWING INDEX          |  |  |  |  |
|   | 21-120-101  | FUNCTIONAL LAYOUT – EARTHWORKS PLAN                        |  |  |  |  |
|   | 21-120-102  | FUNCTIONAL LAYOUT - ROAD WORKS                             |  |  |  |  |
|   | 21-120-103  | FUNCTIONAL LAYOUT - TYPICAL SECTIONS                       |  |  |  |  |
|   | 21-120-104  | FUNCTIONAL LAYOUT – STORMWATER                             |  |  |  |  |
|   | 21-120-105  | FUNCTIONAL LAYOUT - SEWER                                  |  |  |  |  |
|   | 21-120-106  | FUNCTIONAL LAYOUT – WATER RETICULATION                     |  |  |  |  |
|   | 21-120-107  | FUNCTIONAL LAYOUT - OVERALL SERVICES - STAGE 4A            |  |  |  |  |
|   | 21-120-108  | FUNCTIONAL LAYOUT - POSSIBLE FLOOR & PAD LEVELS - STAGE 4A |  |  |  |  |