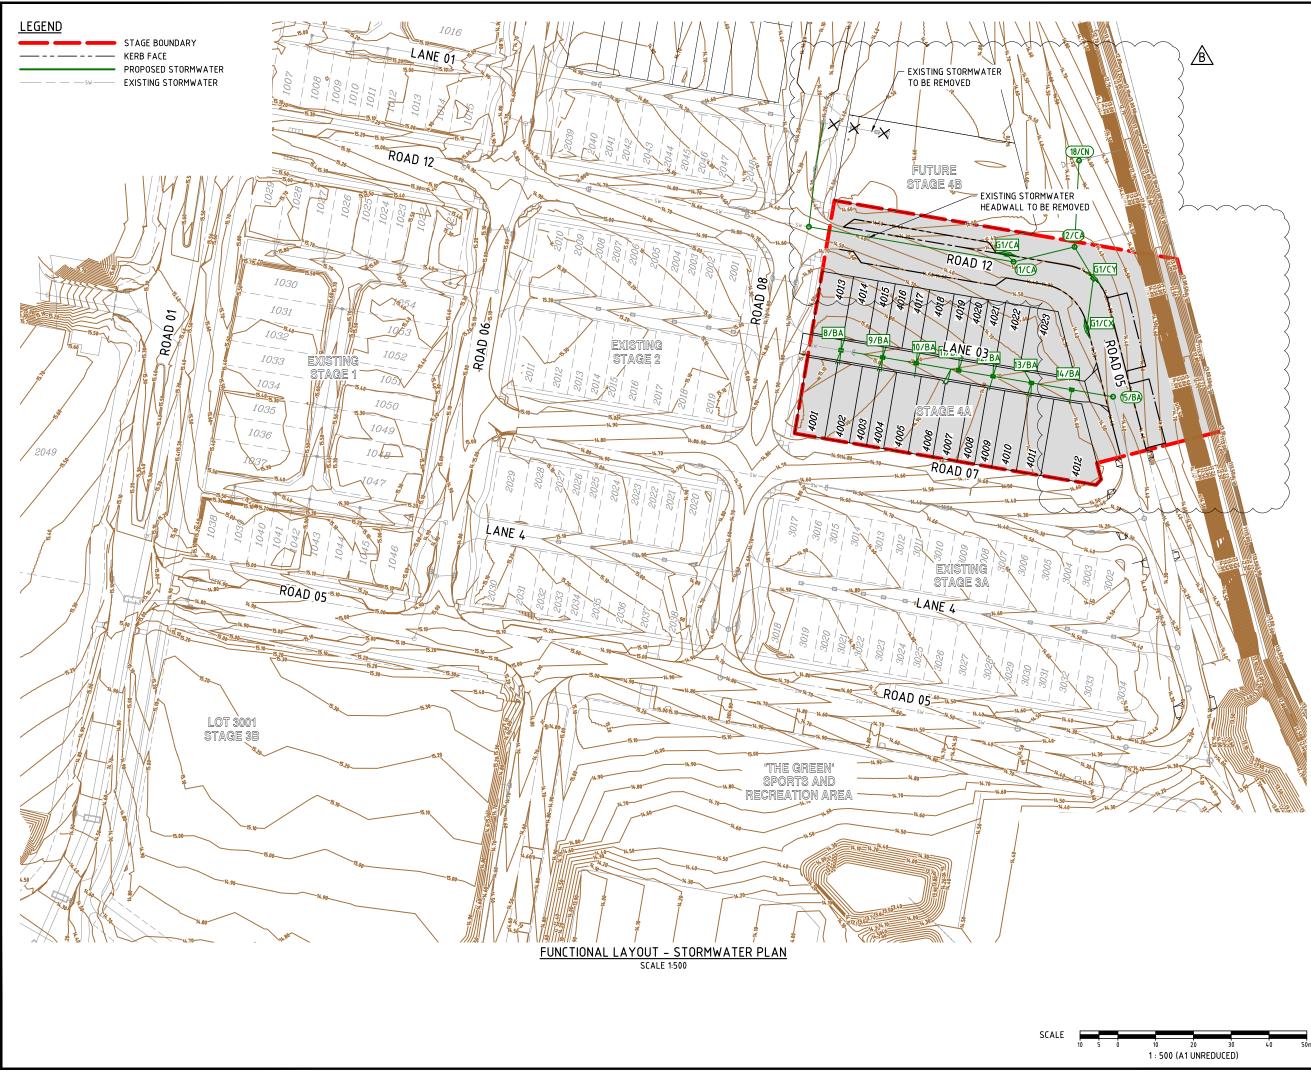

<u>PLAN</u> SCALE 1:2000

| ſ | DRAWING NO. | DRAWING TITLE                                              |  |  |  |  |
|---|-------------|------------------------------------------------------------|--|--|--|--|
| ſ | 21-120-100  | FUNCTIONAL LAYOUT - LOCALITY PLAN - DRAWING INDEX          |  |  |  |  |
|   | 21-120-101  | FUNCTIONAL LAYOUT – EARTHWORKS PLAN                        |  |  |  |  |
|   | 21-120-102  | FUNCTIONAL LAYOUT - ROAD WORKS                             |  |  |  |  |
|   | 21-120-103  | FUNCTIONAL LAYOUT - TYPICAL SECTIONS                       |  |  |  |  |
|   | 21-120-104  | FUNCTIONAL LAYOUT – STORMWATER                             |  |  |  |  |
|   | 21-120-105  | FUNCTIONAL LAYOUT - SEWER                                  |  |  |  |  |
|   | 21-120-106  | FUNCTIONAL LAYOUT – WATER RETICULATION                     |  |  |  |  |
|   | 21-120-107  | FUNCTIONAL LAYOUT - OVERALL SERVICES - STAGE 4A            |  |  |  |  |
|   | 21-120-108  | FUNCTIONAL LAYOUT - POSSIBLE FLOOR & PAD LEVELS - STAGE 4A |  |  |  |  |