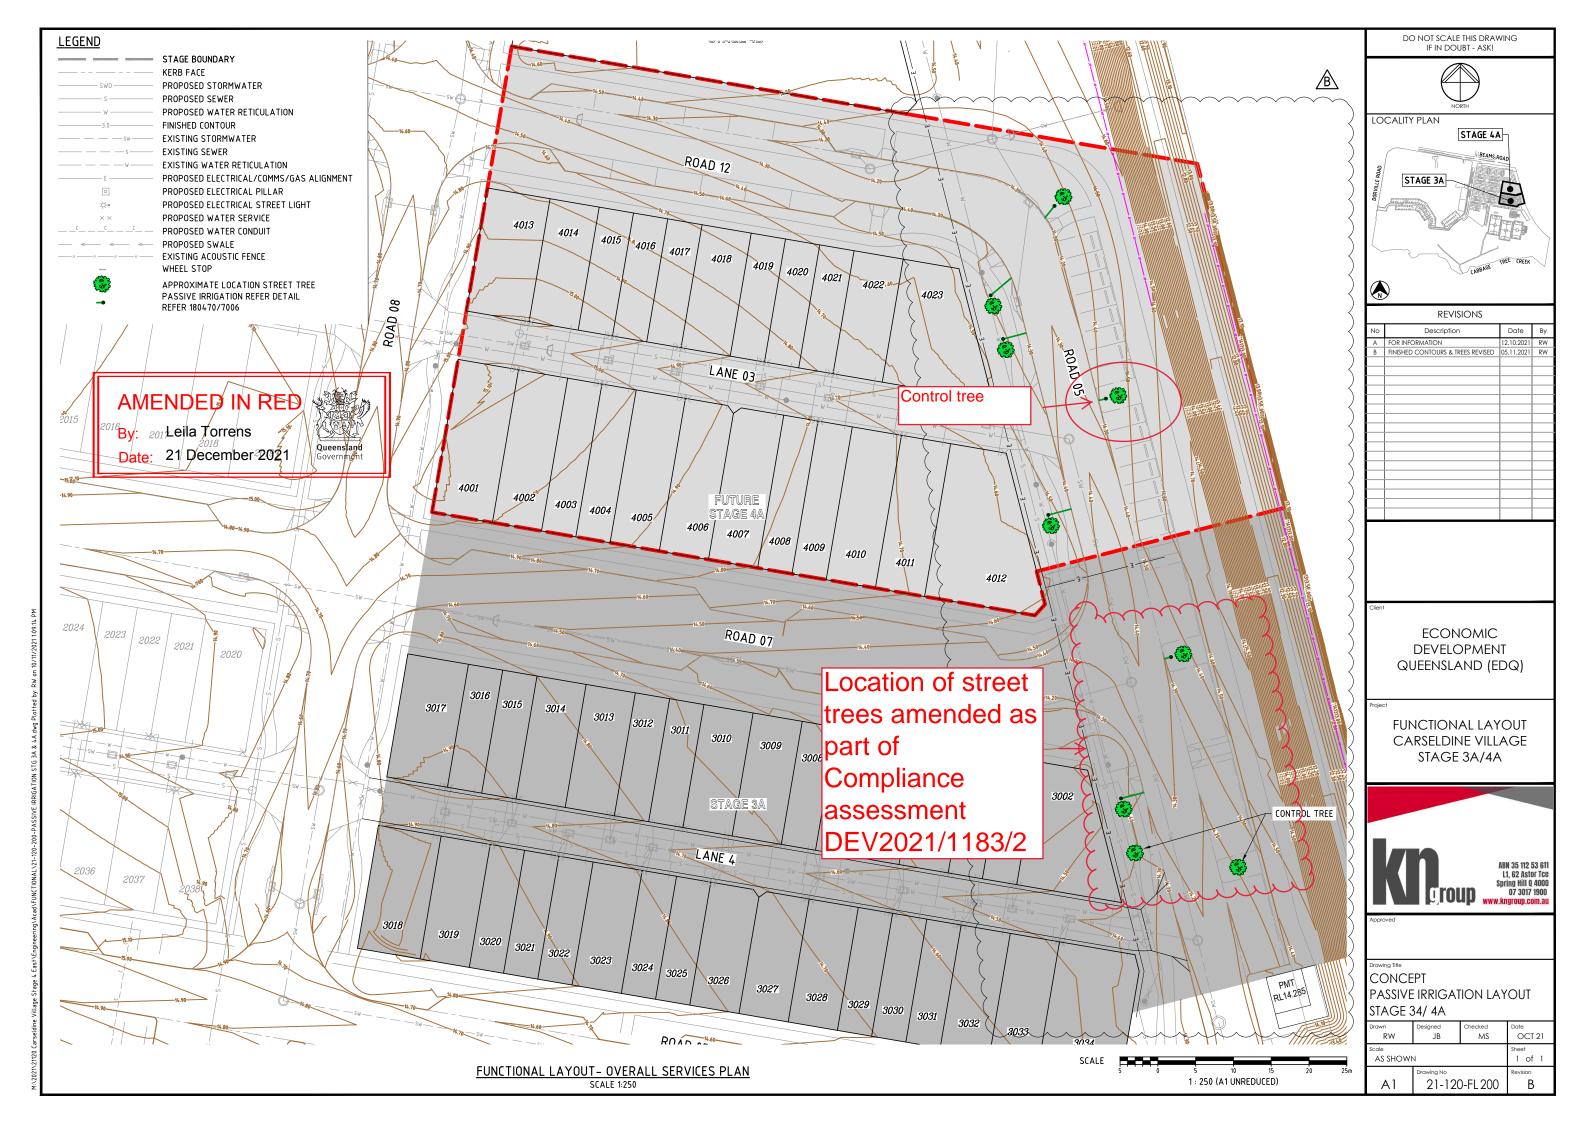

|                     |                          |         |          |  |  |
| ST/                                                                                                | AGE 4               | 1A<br>Designed Checked   | Date    |          |  |  |
|                                                                                                    | RW                  | JB MS                    |         | UG 21    |  |  |
| AS SHOWN 8 of 8<br>Drawing No Revision                                                             |                     |                          |         |          |  |  |
| A1 21-120-FL 107 C                                                                                 |                     |                          |         |          |  |  |