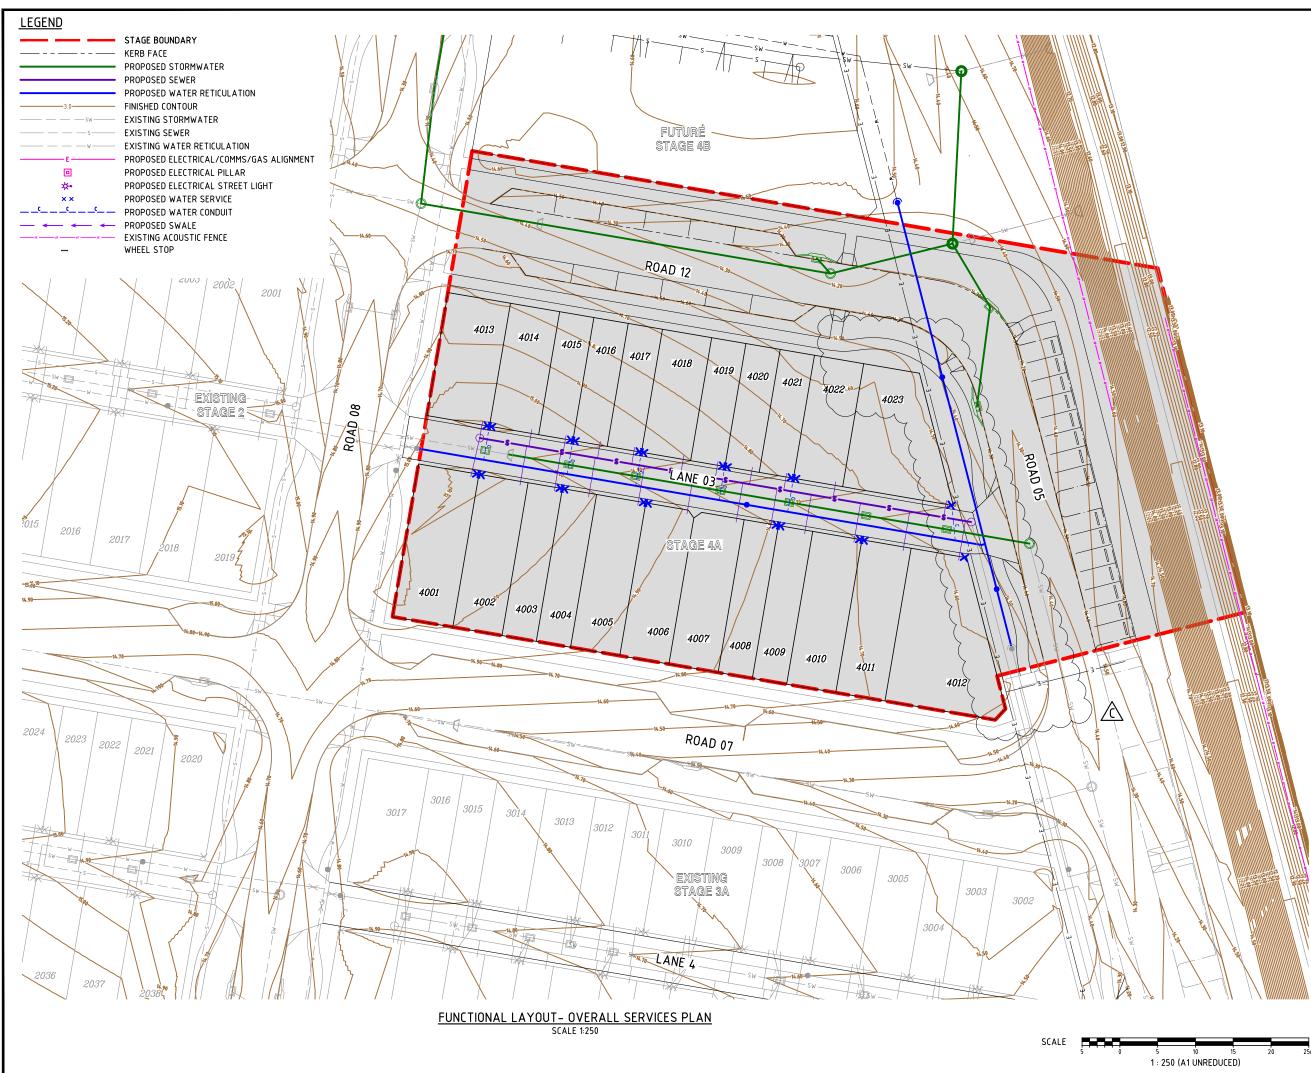

SCALE 1 0.5 0 1 2 3

2021/21120 Carseldine Village Stage 4 East\Engineering\Acad\FUNCTIONAL\21-120-107-SERV\_ALLdwg Plotted by: RW on 10/11/2021 #0

| DO NOT SCALE THIS DRAWING<br>IF IN DOUBT - ASK!                                                    |                     |                          |         |          |  |  |
|----------------------------------------------------------------------------------------------------|---------------------|--------------------------|---------|----------|--|--|
|                                                                                                    |                     |                          |         |          |  |  |
|                                                                                                    |                     |                          |         |          |  |  |
| URBEAGE<br>(LBEAGE<br>(LBEAGE<br>(LBEAGE<br>(LBEAGE))                                              |                     |                          |         |          |  |  |
|                                                                                                    |                     |                          |         |          |  |  |
| No                                                                                                 |                     | REVISIONS<br>Description | Date    | Ву       |  |  |
| AB                                                                                                 | FOR APP<br>FINISHED |                          | 09.21   | SA<br>RW |  |  |
| C                                                                                                  |                     | OTPATH REVISED           | 10.11.2 |          |  |  |
|                                                                                                    |                     |                          |         |          |  |  |
|                                                                                                    |                     |                          |         |          |  |  |
|                                                                                                    |                     |                          |         |          |  |  |
|                                                                                                    |                     |                          |         |          |  |  |
|                                                                                                    |                     |                          |         |          |  |  |
|                                                                                                    |                     |                          |         |          |  |  |
|                                                                                                    |                     |                          |         |          |  |  |
|                                                                                                    |                     |                          |         |          |  |  |
| ECONOMIC<br>DEVELOPMENT<br>QUEENSLAND (EDQ)                                                        |                     |                          |         |          |  |  |
| FUNCTIONAL LAYOUT<br>CARSELDINE VILLAGE<br>STAGE 4A                                                |                     |                          |         |          |  |  |
|                                                                                                    |                     |                          |         |          |  |  |
|                                                                                                    |                     |                          |         |          |  |  |
| ABN 35 112 53 611<br>L1, 62, Astor Tec<br>Spring Hill 0, 4000<br>07 307 1900<br>www.kngroup.com.au |                     |                          |         |          |  |  |
| Appro                                                                                              | oved                |                          |         |          |  |  |
|                                                                                                    |                     |                          |         |          |  |  |
| FUNCTIONAL LAYOUT<br>OVERALL SERVICES                                                              |                     |                          |         |          |  |  |
| ST/                                                                                                | AGE 4               | 1A<br>Designed Checked   | Date    |          |  |  |
|                                                                                                    | RW                  | JB MS                    |         | UG 21    |  |  |
| AS SHOWN 8 of 8<br>Drawing No Revision                                                             |                     |                          |         |          |  |  |
| A1 21-120-FL 107 C                                                                                 |                     |                          |         |          |  |  |