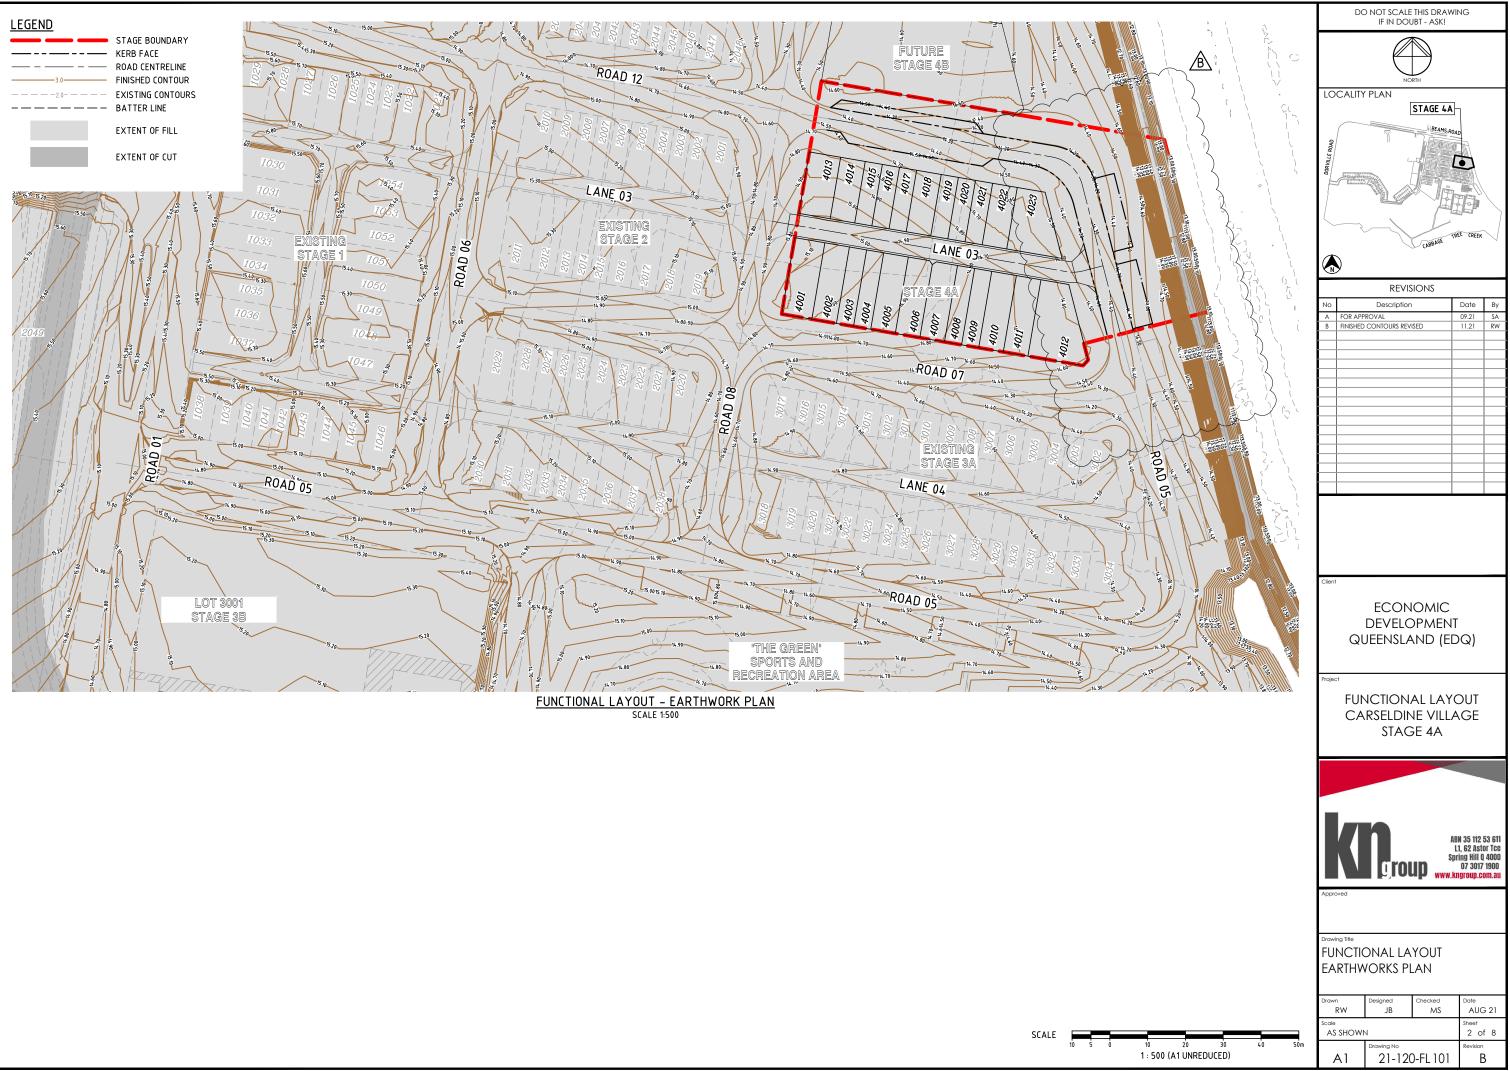

<u>PLAN</u> SCALE 1:2000

| ſ | DRAWING NO. | DRAWING TITLE                                              |  |  |  |  |
|---|-------------|------------------------------------------------------------|--|--|--|--|
| ſ | 21-120-100  | FUNCTIONAL LAYOUT - LOCALITY PLAN - DRAWING INDEX          |  |  |  |  |
|   | 21-120-101  | FUNCTIONAL LAYOUT – EARTHWORKS PLAN                        |  |  |  |  |
|   | 21-120-102  | FUNCTIONAL LAYOUT - ROAD WORKS                             |  |  |  |  |
|   | 21-120-103  | FUNCTIONAL LAYOUT - TYPICAL SECTIONS                       |  |  |  |  |
|   | 21-120-104  | FUNCTIONAL LAYOUT – STORMWATER                             |  |  |  |  |
|   | 21-120-105  | FUNCTIONAL LAYOUT - SEWER                                  |  |  |  |  |
|   | 21-120-106  | FUNCTIONAL LAYOUT – WATER RETICULATION                     |  |  |  |  |
|   | 21-120-107  | FUNCTIONAL LAYOUT - OVERALL SERVICES - STAGE 4A            |  |  |  |  |
|   | 21-120-108  | FUNCTIONAL LAYOUT - POSSIBLE FLOOR & PAD LEVELS - STAGE 4A |  |  |  |  |