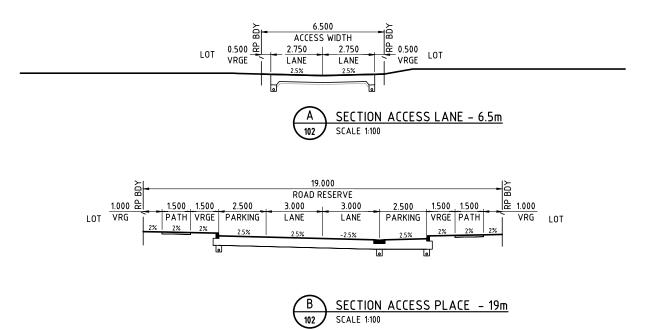

<u>PLAN</u> SCALE 1:2000

| ſ | DRAWING NO. | DRAWING TITLE                                              |  |  |  |  |
|---|-------------|------------------------------------------------------------|--|--|--|--|
| ſ | 21-120-100  | FUNCTIONAL LAYOUT - LOCALITY PLAN - DRAWING INDEX          |  |  |  |  |
|   | 21-120-101  | FUNCTIONAL LAYOUT – EARTHWORKS PLAN                        |  |  |  |  |
|   | 21-120-102  | FUNCTIONAL LAYOUT - ROAD WORKS                             |  |  |  |  |
|   | 21-120-103  | FUNCTIONAL LAYOUT - TYPICAL SECTIONS                       |  |  |  |  |
|   | 21-120-104  | FUNCTIONAL LAYOUT – STORMWATER                             |  |  |  |  |
|   | 21-120-105  | FUNCTIONAL LAYOUT - SEWER                                  |  |  |  |  |
|   | 21-120-106  | FUNCTIONAL LAYOUT – WATER RETICULATION                     |  |  |  |  |
|   | 21-120-107  | FUNCTIONAL LAYOUT - OVERALL SERVICES - STAGE 4A            |  |  |  |  |
|   | 21-120-108  | FUNCTIONAL LAYOUT - POSSIBLE FLOOR & PAD LEVELS - STAGE 4A |  |  |  |  |