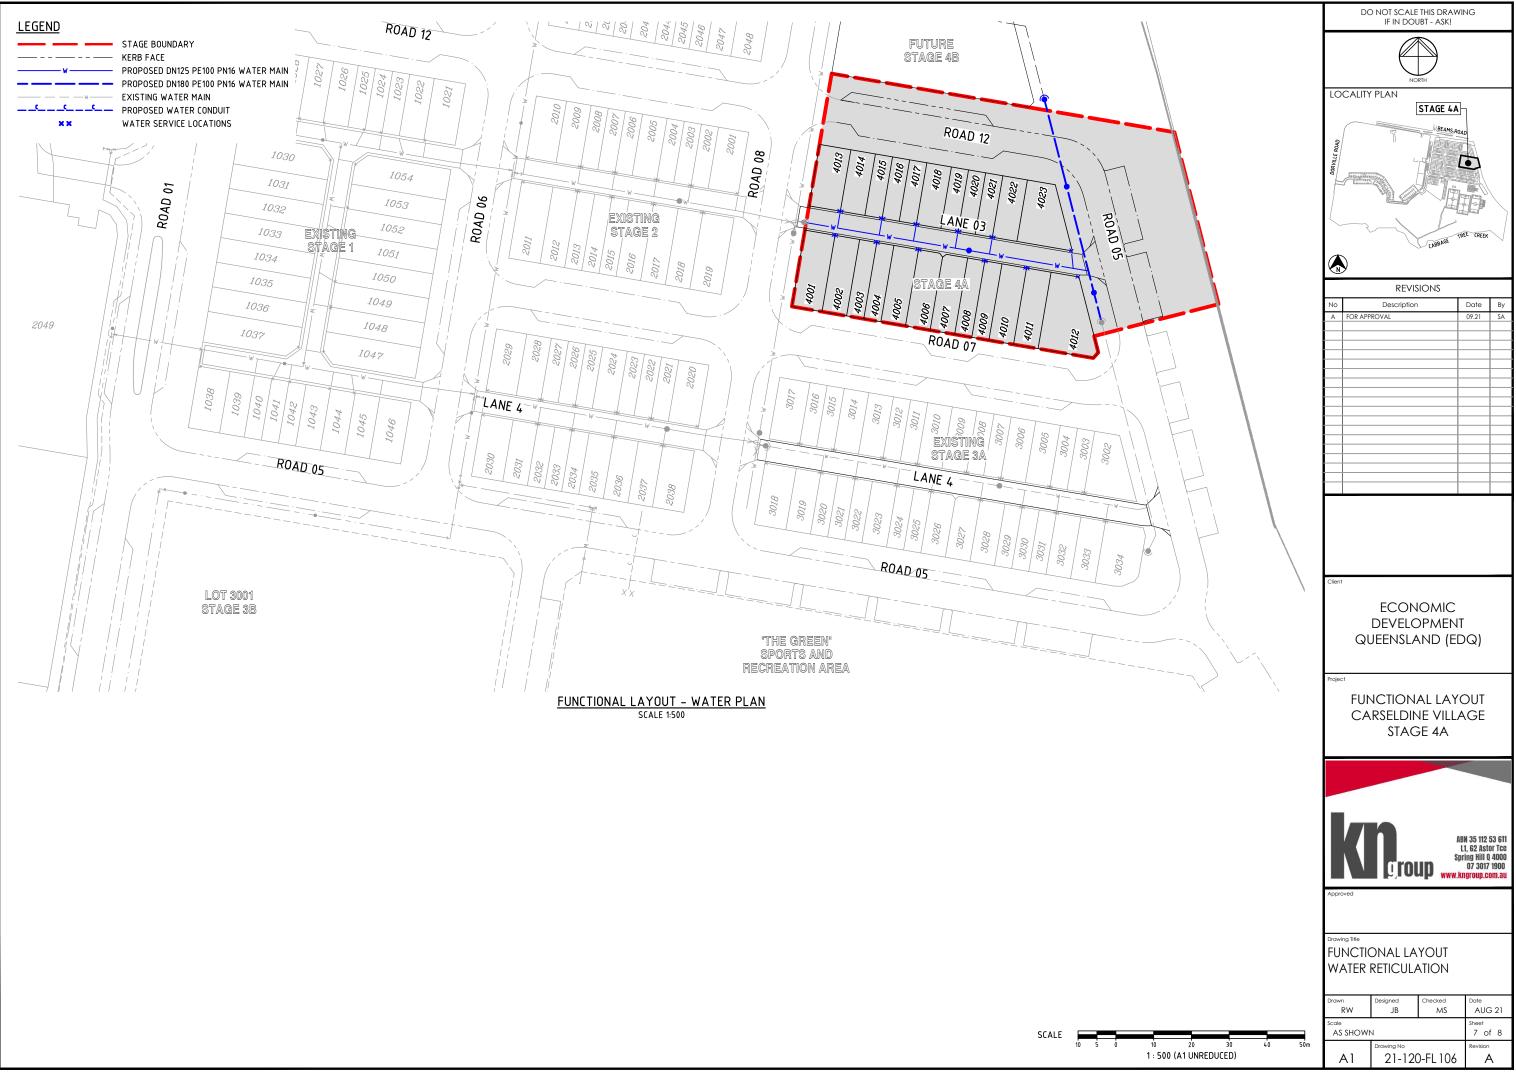

<u>PLAN</u> SCALE 1:2000

| ſ | DRAWING NO. | DRAWING TITLE                                              |  |  |  |  |
|---|-------------|------------------------------------------------------------|--|--|--|--|
| ſ | 21-120-100  | FUNCTIONAL LAYOUT - LOCALITY PLAN - DRAWING INDEX          |  |  |  |  |
|   | 21-120-101  | FUNCTIONAL LAYOUT – EARTHWORKS PLAN                        |  |  |  |  |
|   | 21-120-102  | FUNCTIONAL LAYOUT - ROAD WORKS                             |  |  |  |  |
|   | 21-120-103  | FUNCTIONAL LAYOUT - TYPICAL SECTIONS                       |  |  |  |  |
|   | 21-120-104  | FUNCTIONAL LAYOUT – STORMWATER                             |  |  |  |  |
|   | 21-120-105  | FUNCTIONAL LAYOUT - SEWER                                  |  |  |  |  |
|   | 21-120-106  | FUNCTIONAL LAYOUT – WATER RETICULATION                     |  |  |  |  |
|   | 21-120-107  | FUNCTIONAL LAYOUT - OVERALL SERVICES - STAGE 4A            |  |  |  |  |
|   | 21-120-108  | FUNCTIONAL LAYOUT - POSSIBLE FLOOR & PAD LEVELS - STAGE 4A |  |  |  |  |