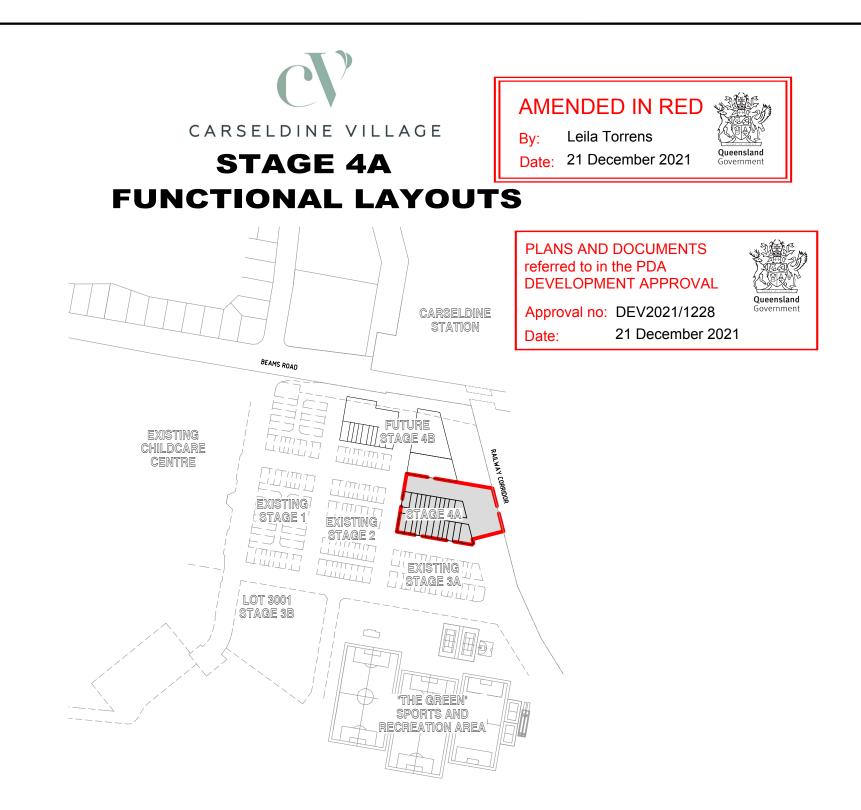

<u>PLAN</u> SCALE 1:2000

| ſ | DRAWING NO. | DRAWING TITLE                                              |  |  |  |  |
|---|-------------|------------------------------------------------------------|--|--|--|--|
| ſ | 21-120-100  | FUNCTIONAL LAYOUT - LOCALITY PLAN - DRAWING INDEX          |  |  |  |  |
|   | 21-120-101  | FUNCTIONAL LAYOUT – EARTHWORKS PLAN                        |  |  |  |  |
|   | 21-120-102  | FUNCTIONAL LAYOUT - ROAD WORKS                             |  |  |  |  |
|   | 21-120-103  | FUNCTIONAL LAYOUT - TYPICAL SECTIONS                       |  |  |  |  |
|   | 21-120-104  | FUNCTIONAL LAYOUT – STORMWATER                             |  |  |  |  |
|   | 21-120-105  | FUNCTIONAL LAYOUT - SEWER                                  |  |  |  |  |
|   | 21-120-106  | FUNCTIONAL LAYOUT – WATER RETICULATION                     |  |  |  |  |
|   | 21-120-107  | FUNCTIONAL LAYOUT - OVERALL SERVICES - STAGE 4A            |  |  |  |  |
|   | 21-120-108  | FUNCTIONAL LAYOUT - POSSIBLE FLOOR & PAD LEVELS - STAGE 4A |  |  |  |  |