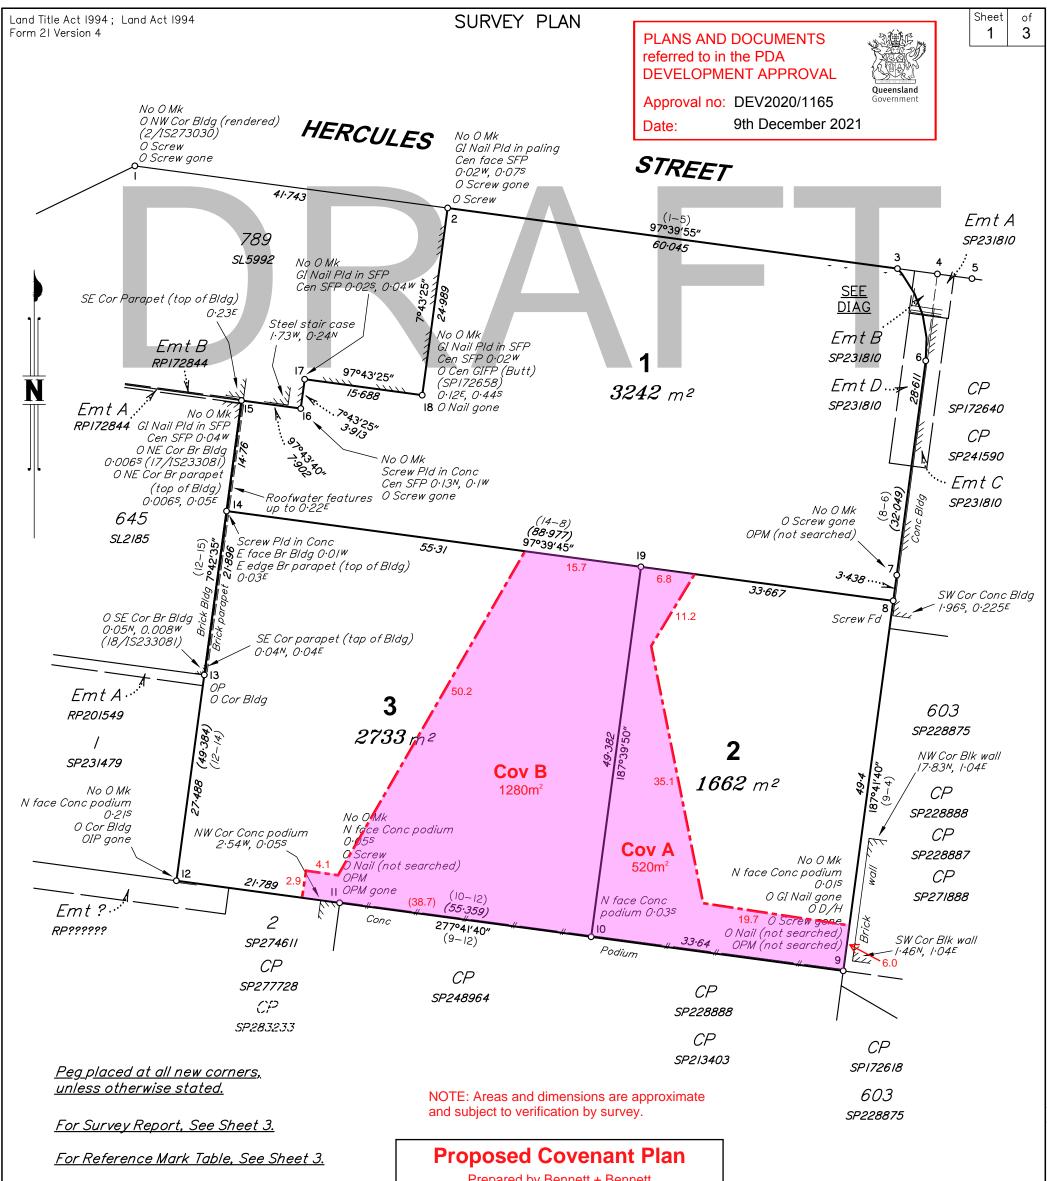

| <u>et 3.</u>   |                                                   |      | Prepared by Bennett + Bennett<br>06/12/2021 |      |                    |       |       |                       |         |              |        |      |          |       |              |    |                          |
|----------------|---------------------------------------------------|------|---------------------------------------------|------|--------------------|-------|-------|-----------------------|---------|--------------|--------|------|----------|-------|--------------|----|--------------------------|
|                |                                                   |      |                                             |      |                    |       | Scale | 1:500                 |         |              |        |      |          |       |              |    |                          |
| <b>0m</b><br>0 | 5                                                 | 10   | 15                                          | 20   | <b>25</b><br>50 mm | 30    | 35    | 40<br>I               | 45<br>I | 50<br>100 mm | 55     | 60   | 65<br>I  | 70    | 75<br>150 mn | n  | State copyright reserved |
| F              | Plan of Lots 1-3                                  |      |                                             | 3    |                    |       |       |                       |         |              | Scale: |      | -        | 1:500 |              |    |                          |
| )<br>d         |                                                   |      |                                             |      |                    |       |       |                       |         |              |        |      |          | Forn  | nat:         | ST | ANDARD                   |
| Ca             | ancel                                             | ling | Lot.                                        | 3 on | SP17               | 72658 | 8     |                       |         |              |        |      |          |       |              |    |                          |
|                | LOCAL GOVERNMENT:<br><i>BRISBANE CITY COUNCIL</i> |      |                                             |      |                    |       |       | LOCALITY:<br>HAMILTON |         |              |        |      | SP322281 |       |              |    |                          |
|                | ridian: S                                         |      | 000                                         |      |                    |       |       |                       |         |              | Su     | rvey | No       |       |              |    |                          |