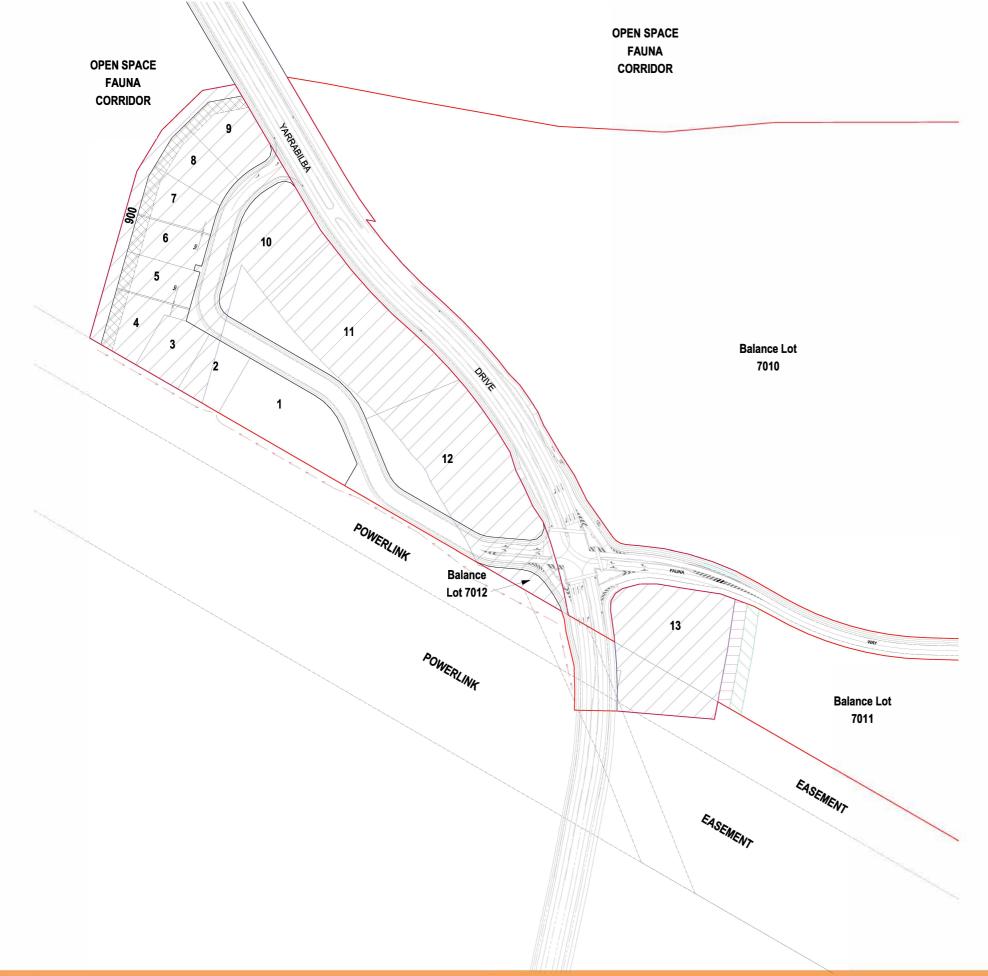

## TECHNICAL NOTE

Subject: Re-location of Fire Trail Connection on Lot 7, Sub-Precinct 3D, Yarrabilba

The approved Sub-Precinct Specific Bushfire Hazard Assessment and Mitigation Plan (BMP) for Sub-Precinct 3D, Yarrabilba, dated 1/3/18, specified that a one metre wide pedestrian access be located along the northern boundary of Lot 7 with a pedestrian gate at the rear boundary, to provide an interval access to the pedestrian fire trail at the rear of the lot.

It has been proposed that the pedestrian access along the northern boundary of Lot 7 and gate be moved to the southern boundary of Lot 7, as shown in Attachment 1.

It is considered that having the access along the southern boundary still meets the desired objective compared to the northern boundary. Bushland Protection Systems has no objection to the relocation of the access to the southern lot boundary.

The proposed re-location does not introduce any detrimental bushfire issues in comparison to the original design layout. Roads, separation distances, bushfire buffers, parks, bushfire hazard ratings, etc. all remain the same.

Brett Bain, MDIA, MRFAQ Lead Bushfire Consultant.

Attachment 1: Precinct Three- Village 3D (Application Four) Bushfire Plan, drawn by Lendlease, drawing no. YAR-P03D\_POD210517, dated 17/5/21.

## PRECINCT THREE - VILLAGE 3D (APPLICATION FOUR) BUSHFIRE PLAN

File No. YAR-P03D