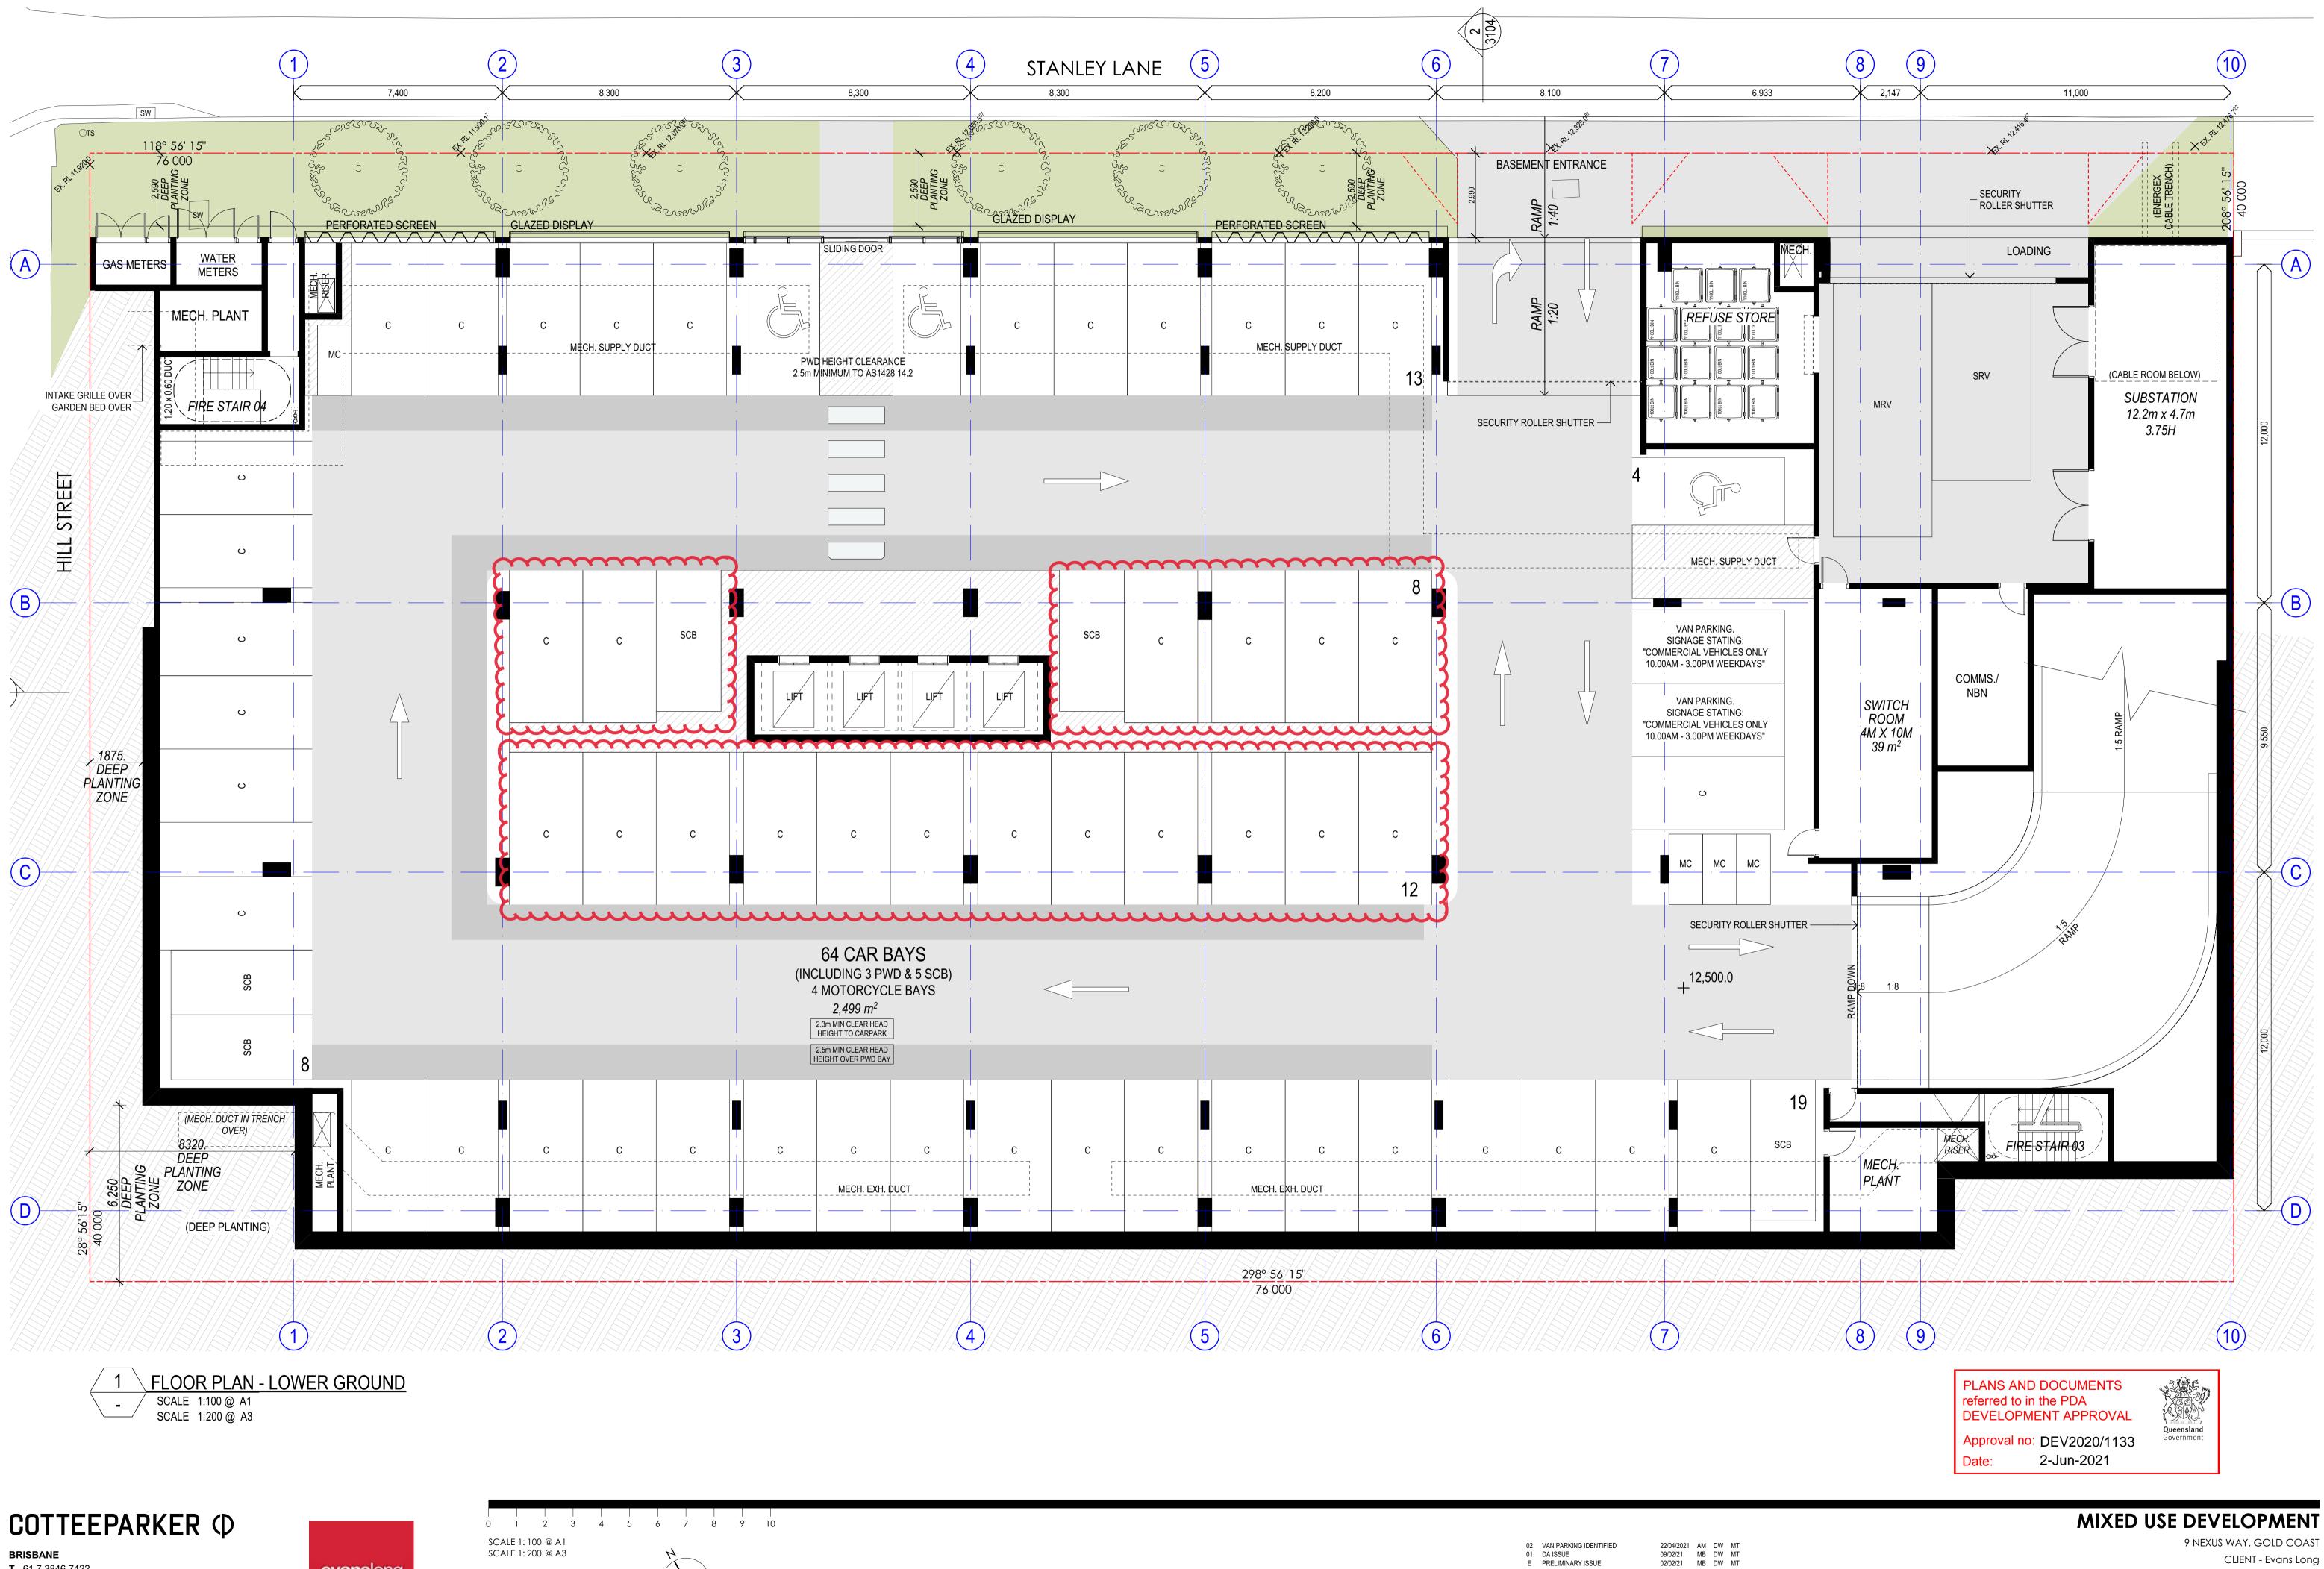

#### 3.1 Car Parking

- 3.1.1 Bona fide visitors to the Child Care Centre must utilise the car parking spaces identified in red in the attached lower ground level plan at **Attachment A**.
- 3.1.2 The car parking spaces identified in red at **Attachment A** can be occupied by bona fide visitors of the Child Chare Centre between the hours of 7:00am and 8:00am to 3:00pm and 4:00pm only.
- 3.1.3 The car parking spaces identified in red at **Attachment A** can be occupied by all other visitors of the building, associated with all other approved land uses, at all other times.
- 3.1.4 Car parking spaces will be appropriately sign-posted to ensure that bonda fide visitors occupy correct car parking spaces.

## **ATTACHMENT A**

# **CAR PARK PLAN**

**T** 61 7 3846 7422 COTTEE PARKER ARCHITECTS PTY LTD ABN 77 010 924 106 COTTEEPARKER.COM.AU

BIMcloud: CPABNEBIM05 - BIMcloud Basic for ARCHICAD 22/PUNT/6264 Nexus Way PUNT: 22/04/2021: 12:40 PM

DRAWING TITLE FLOOR PLAN - LOWER GROUND