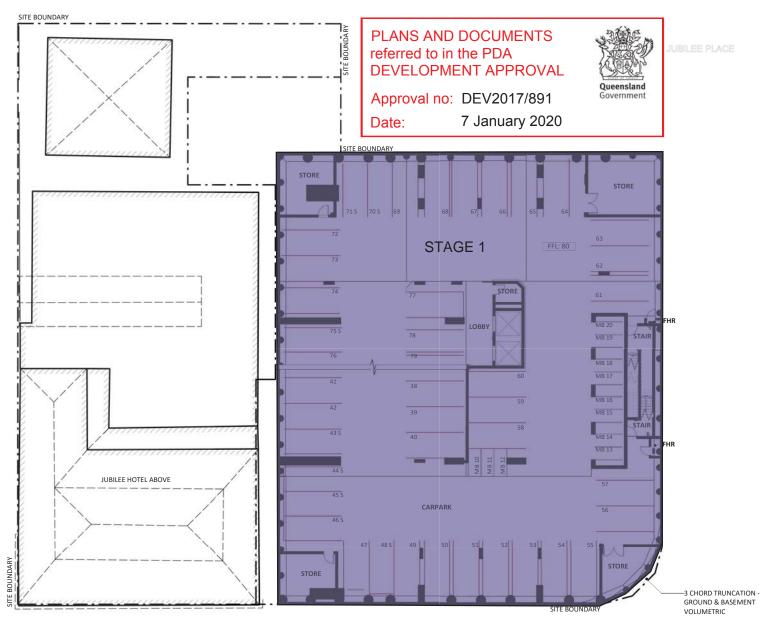

# STAGING PLANS SHOWING DEMARCATION BETWEEN STAGE 1 (OFFICE TOWER) AND STAGE 2 (JUBILEE HOTEL): 19 DEC 2019

JGL PROPERTIES

BlightRayner Level 2, 88 Creek Street, Brisbane Old 4000 Ph.39056500 info@blightrayner.com.au Project Name
JUBILEE PLACE
Project Address
470 St Pauls Terrace, Fortitude Valley QLD 4006

## STAGING PLANS SHOWING DEMARCATION BETWEEN STAGE 1 (OFFICE TOWER) AND STAGE 2 (JUBILEE HOTEL): 19 DEC 2019

### STAGING PLANS SHOWING DEMARCATION BETWEEN STAGE 1 (OFFICE TOWER) AND STAGE 2 (JUBILEE HOTEL): 19 DEC 2019