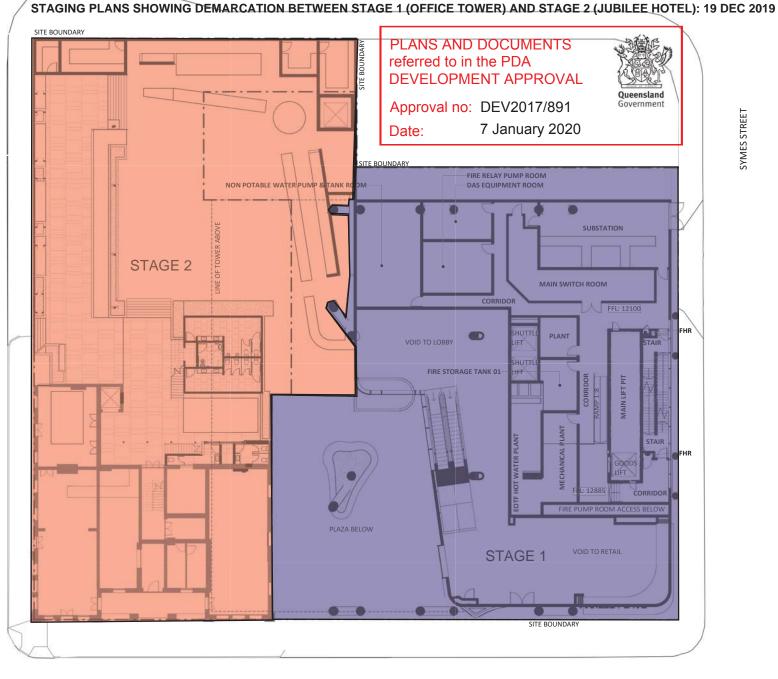

## STAGING PLANS SHOWING DEMARCATION BETWEEN STAGE 1 (OFFICE TOWER) AND STAGE 2 (JUBILEE HOTEL): 19 DEC 2019