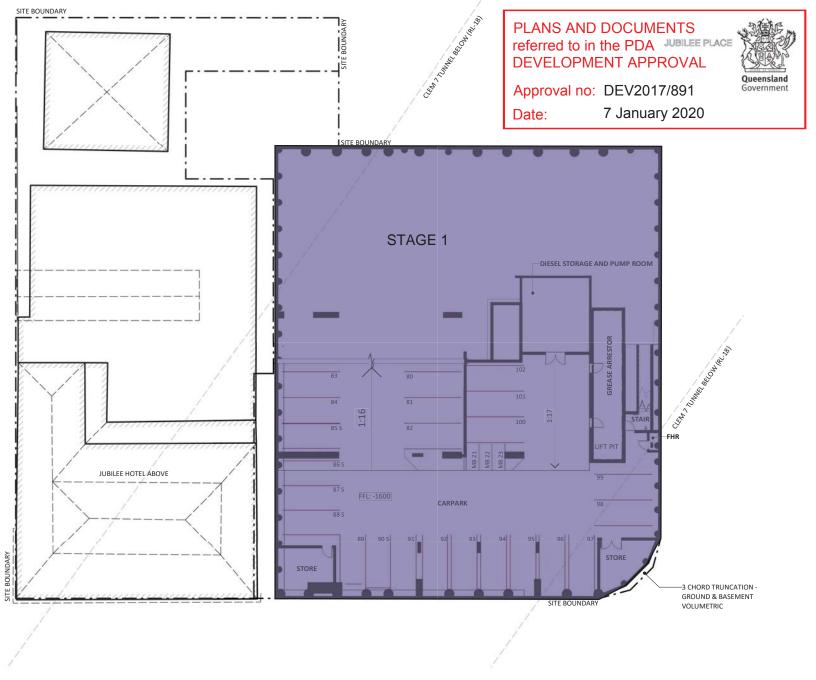

# STAGING PLANS SHOWING DEMARCATION BETWEEN STAGE 1 (OFFICE TOWER) AND STAGE 2 (JUBILEE HOTEL): 19 DEC 2019

JGL PROPERTIES

BlightRayner Level 2, 88 Creek Street, Brisbane Old 4000 Ph.39056500 info@blightrayner.com.au Project Name
JUBILEE PLACE
Project Address
470 St Pauls Terrace, Fortitude Valley QLD 4006

## STAGING PLANS SHOWING DEMARCATION BETWEEN STAGE 1 (OFFICE TOWER) AND STAGE 2 (JUBILEE HOTEL): 19 DEC 2019

### STAGING PLANS SHOWING DEMARCATION BETWEEN STAGE 1 (OFFICE TOWER) AND STAGE 2 (JUBILEE HOTEL): 19 DEC 2019