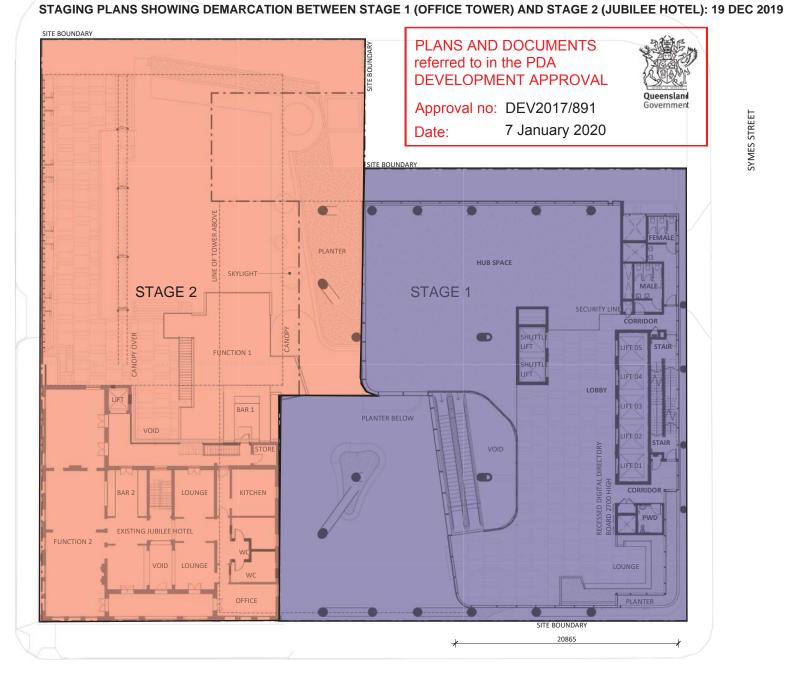

### STAGING PLANS SHOWING DEMARCATION BETWEEN STAGE 1 (OFFICE TOWER) AND STAGE 2 (JUBILEE HOTEL): 19 DEC 2019