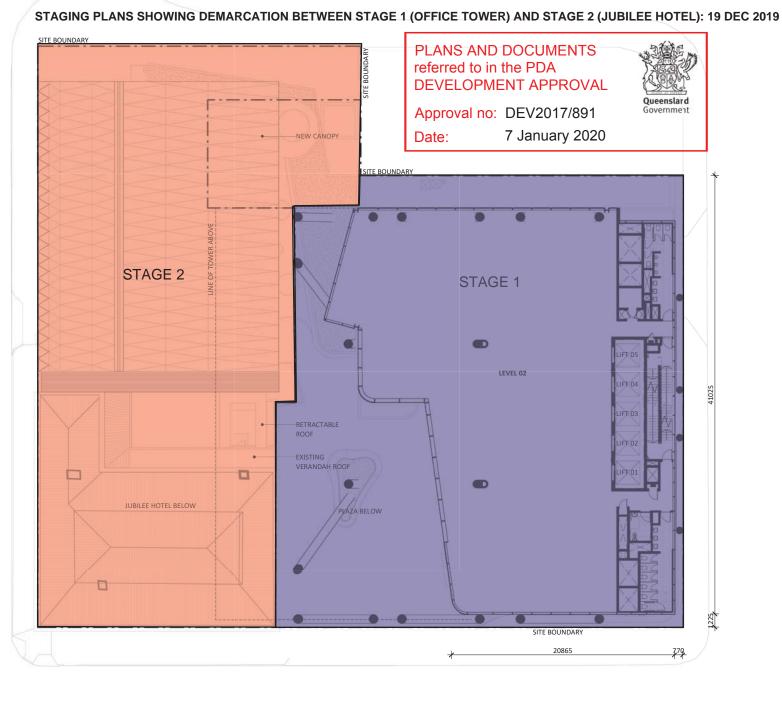

#### STAGING PLANS SHOWING DEMARCATION BETWEEN STAGE 1 (OFFICE TOWER) AND STAGE 2 (JUBILEE HOTEL): 19 DEC 2019 SITE BOUNDARY SITE BOUNDARY PLANS AND DOCUMENTS referred to in the PDA **DEVELOPMENT APPROVAL** Queensland Government Approval no: DEV2017/891 7 January 2020 Date: STORE 2m HIGH WALL -EXISTING CAR PARK TO BE STAGE 1 INE OF TOWER ABOVE REMOVED BOOSTER DRIVEWAY CARPARK & SERVICE > FFL: 7100 ROLLER DOOR GAS METER CUPBOARD OPEN EXISTING CAR PARK TO BE 6100 LOBBY AISLE WIDTH REMOVED ELECTRICAL EQUIPMENT ROOM LOADING DOCK DOCK MANAGER GAS METER CUPBOARD LOBBY BICYCLE MAINTENANCE AIR DROP JUBILEE HOTEL ABOVE EOT ENTRY • STAIR -EXISTING CAR PARK TO BE BULK WATER METER CUPBOARD— (UNDER STAIRS) REMOVED -3 CHORD TRUNCATION -GROUND & BASEMENT SITE BOUNDARY VOLUMETRIC Refer Ground Level Plan for staging associated with Footpath / Verge and Roadworks. ST PAULS TERRACE